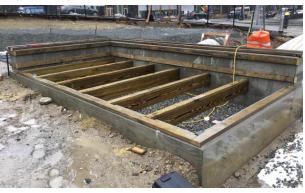

#### On the north side of the park (closest to Seaport Blvd.):

- The central retaining wall was poured.
- Stepper stone installation has started.
- Additional locust posts were installed.
- Underdrains were installed.
- Water garden wood seating install has started.

#### **NORTH SIDE**

1/24/19- water garden seating

1/31/19- water garden seating

Mossy boulders in stone scramble

Locust posts/stone scramble