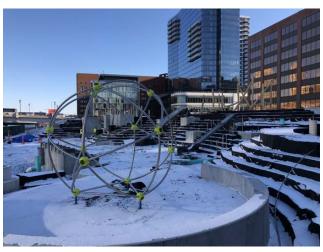

de.
- Subgrade work for sidewalks.
- Continued work on wooden seating area at water garden.
- Fence post installation.

#### On the south side of the park (closest to the Children's Museum):

- Mudslab around Cosmo climber.
- Granite install on edges of slide area.
- Subgrade work for sidewalks.
- Fence post installation.

#### General park:

- Granite deliveries will continue.
- Fabrication of metal work.
- Continued coordination with subcontractors to plan for spring planting installation.

As always, please feel free to reach out for any questions or comments. Lauren.Bryant@boston.gov

#### **NORTH SIDE**



1/24/19- water garden seating



1/31/19- water garden seating



Mossy boulders in stone scramble



Locust posts/stone scramble





## **OVERALL PARK**



## **SOUTH SIDE**







Cosmo climber

## SOUTH SIDE



100% completion of geofoam/ slide install/ log climber install