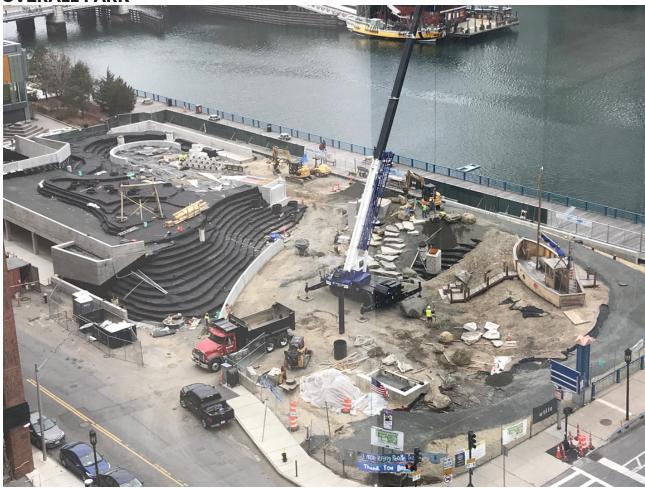

re stonework along hillside.
- Subgrade work for sidewalks.
- Continued work on wooden seating area at water garden.
- Fence post installation.

#### On the south side of the park (closest to the Children's Museum):

- Mudslab around Cosmo climber.
- Granite install on edges of slide area.
- Subgrade work for sidewalks.
- Fence post installation.

#### General park:

- Granite deliveries will continue.
- Fabrication of metal work.
- Continued coordination with subcontractors to plan for spring planting installation.

As always, please feel free to reach out for any questions or comments. Lauren.Bryant@boston.gov

#### **NORTH SIDE**



1/24/19- water garden seating



1/31/19- water garden seating



Mossy boulders in stone scramble



Locust posts/stone scramble





## **OVERALL PARK**



## **SOUTH SIDE**







Cosmo climber

## SOUTH SIDE



100% completion of geofoam/ slide install/ log climber install