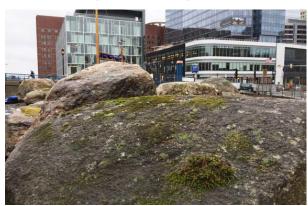

#### **NORTH SIDE**

1/24/19- water garden seating

1/31/19- water garden seating

Mossy boulders in stone scramble

Locust posts/stone scramble