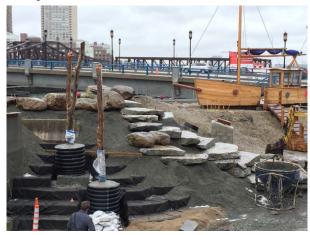

#### On the north side of the park (closest to Seaport Blvd.):

- The central retaining wall was poured.
- Stepper stone installation has started.
- Additional locust posts were installed.
- Underdrains were installed.
- Water garden wood seating install has started.

#### **NORTH SIDE**

1/24/19- water garden seating

1/31/19- water garden seating

Mossy boulders in stone scramble

Locust posts/stone scramble