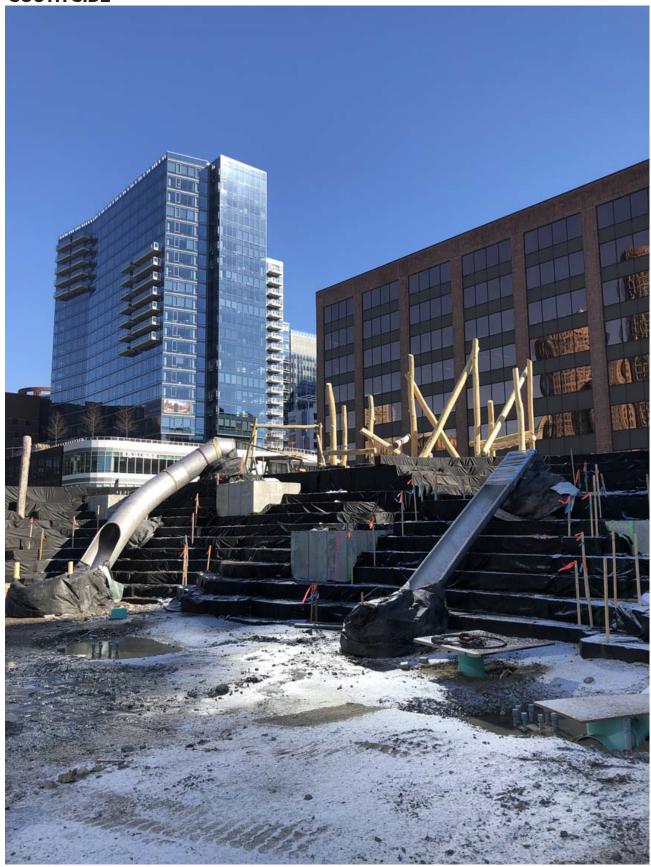

s.
- Continued work on wooden seating area at water garden.
- Fence post installation.

#### On the south side of the park (closest to the Children's Museum):

- Mudslab around Cosmo climber.
- Granite install on edges of slide area.
- Subgrade work for sidewalks.
- Fence post installation.

#### General park:

- Granite deliveries will continue.
- Fabrication of metal work.
- Continued coordination with subcontractors to plan for spring planting installation.

As always, please feel free to reach out for any questions or comments. Lauren.Bryant@boston.gov

#### **NORTH SIDE**



1/24/19- water garden seating



1/31/19- water garden seating



Mossy boulders in stone scramble



Locust posts/stone scramble





## **OVERALL PARK**



## **SOUTH SIDE**







Cosmo climber

## SOUTH SIDE



100% completion of geofoam/ slide install/ log climber install