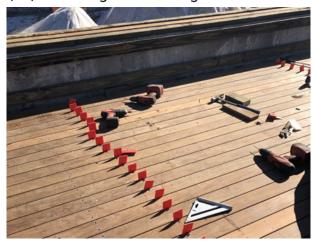

#### **NORTH SIDE**

1/24/19- water garden seating

1/31/19- water garden seating

Mossy boulders in stone scramble

Locust posts/stone scramble