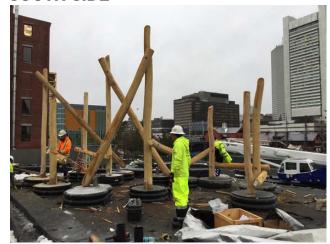

#### **NORTH SIDE**

1/24/19- water garden seating

1/31/19- water garden seating

Mossy boulders in stone scramble

Locust posts/stone scramble