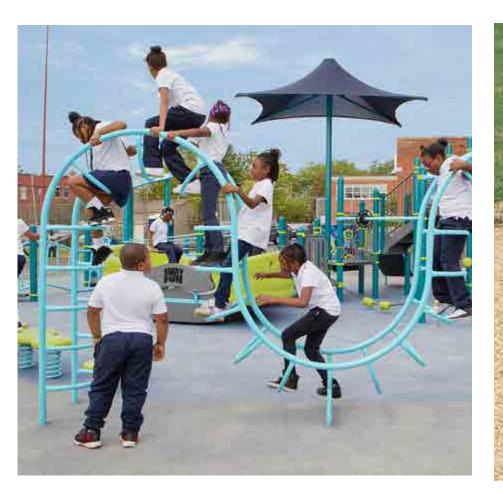

of the park except at the entrance and the south western edge of the park. Portions of the chain link fence are in poor condition.



**CURBS & PAVING** 



Concrete curbs are located between paths and existing play areas with +/- 6 inch difference in elevation. All walkways are concrete except for the painted asphalt play areas and brick accents in the center of the circle.



Crowley Cottrell, LLC 281 Summer St, 6th Floor Boston, MA 02210 617.338-8400 crowleycottrell.com







RATE THE VALUE OF **EXISTING PLAY ELEMENTS** 

HIGHLY VALUABLE VALUABLE NEEDS IMPROVEMENT NOT VALUABLE











### **SOCIAL / EMOTIONAL**

SEATING + TABLES AREAS, THEMATIC PLAY ELEMENTS, PLAY HOUSES







**PHYSICAL** 

DISH SWINGS, SWINGS, MONKEY BARS, MOVABLE OBJECTS, BALANCE









































## **SENSORY**

PUSH/PULL ELEMENTS, VARIED TEXTURES + COLORS, MOVABLE OBJECTS, SPINNING, ROCKING











## COGNITIVE

ROPE CLIMBERS, LINKED PLAY ELEMENTS





























### COMMUNICATION

TALK TUBES, SLIDES, THEMATIC PLAY ELEMENTS, TRIKE TRACKS, SEE SAWS







# STYLES OF EQUIPMENT







WOOD













MODERN













TRADITIONAL