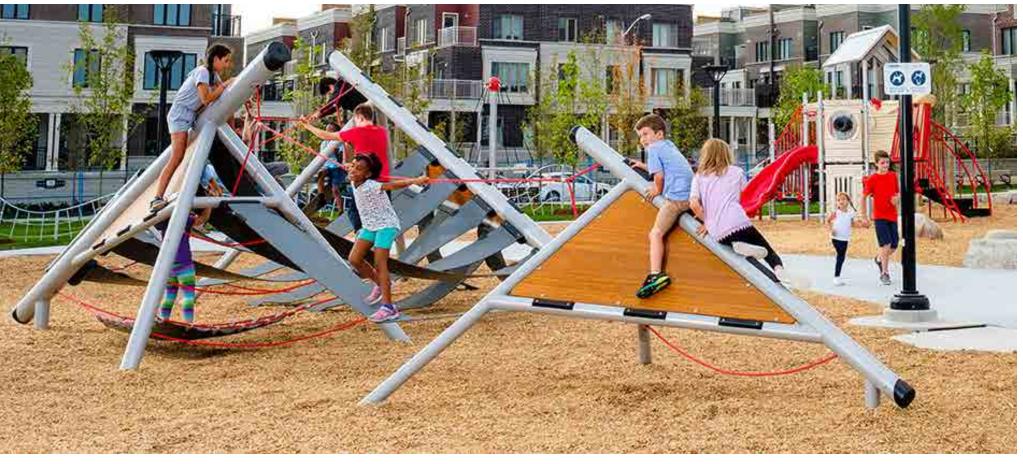

between paths and existing play areas with +/- 6 inch difference in elevation. All walkways are concrete except for the painted asphalt play areas and brick accents in the center of the circle.



Crowley Cottrell, LLC 281 Summer St, 6th Floor Boston, MA 02210 617.338-8400 crowleycottrell.com







RATE THE VALUE OF **EXISTING PLAY ELEMENTS** 

HIGHLY VALUABLE VALUABLE NEEDS IMPROVEMENT NOT VALUABLE











### **SOCIAL / EMOTIONAL**

SEATING + TABLES AREAS, THEMATIC PLAY ELEMENTS, PLAY HOUSES







**PHYSICAL** 

DISH SWINGS, SWINGS, MONKEY BARS, MOVABLE OBJECTS, BALANCE









































## **SENSORY**

PUSH/PULL ELEMENTS, VARIED TEXTURES + COLORS, MOVABLE OBJECTS, SPINNING, ROCKING











## COGNITIVE

ROPE CLIMBERS, LINKED PLAY ELEMENTS





























### COMMUNICATION

TALK TUBES, SLIDES, THEMATIC PLAY ELEMENTS, TRIKE TRACKS, SEE SAWS







# STYLES OF EQUIPMENT







WOOD













MODERN













TRADITIONAL