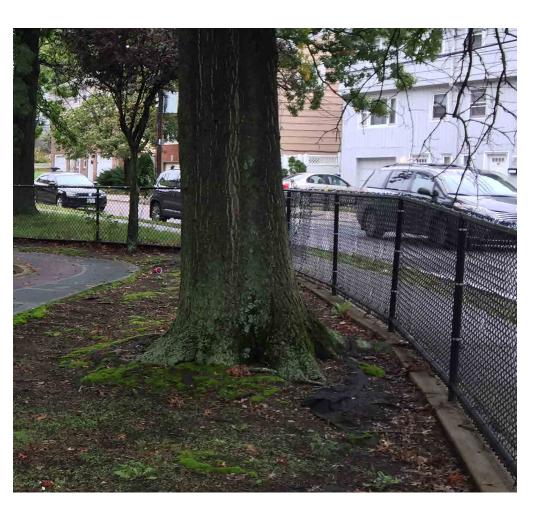

**CENTER AREA** 

The center of the park has a circular plaza with concrete and brick paving. This center area provides access to all play areas, accessible through the rubber surfacing pads.

There are two small trees located along the northern end of the circuit path and a mature tree on the eastern end of the park. Additionally, there is a tree line along the north western end of the park near the retaining wall.

BACK WALL / SLOPE

A retaining wall is located along the western edge of the park. The rest of the western edge is a slope with rocks and a chain link fence at the tree line.

**FENCES** 

There is a 4' chain link fence along the perimeter of the park except at the entrance and the south western edge of the park. Portions of the chain link fence are in poor condition.