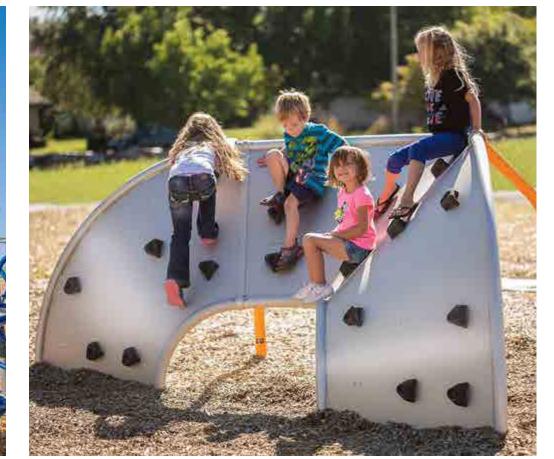

nk fence along the perimeter of the park except at the entrance and the south western edge of the park. Portions of the chain link fence are in poor condition.



**CURBS & PAVING** 



Concrete curbs are located between paths and existing play areas with +/- 6 inch difference in elevation. All walkways are concrete except for the painted asphalt play areas and brick accents in the center of the circle.



Crowley Cottrell, LLC 281 Summer St, 6th Floor Boston, MA 02210 617.338-8400 crowleycottrell.com







RATE THE VALUE OF **EXISTING PLAY ELEMENTS** 

HIGHLY VALUABLE VALUABLE NEEDS IMPROVEMENT NOT VALUABLE











### **SOCIAL / EMOTIONAL**

SEATING + TABLES AREAS, THEMATIC PLAY ELEMENTS, PLAY HOUSES







**PHYSICAL** 

DISH SWINGS, SWINGS, MONKEY BARS, MOVABLE OBJECTS, BALANCE









































## **SENSORY**

PUSH/PULL ELEMENTS, VARIED TEXTURES + COLORS, MOVABLE OBJECTS, SPINNING, ROCKING











## COGNITIVE

ROPE CLIMBERS, LINKED PLAY ELEMENTS





























### COMMUNICATION

TALK TUBES, SLIDES, THEMATIC PLAY ELEMENTS, TRIKE TRACKS, SEE SAWS







# STYLES OF EQUIPMENT







WOOD













MODERN













TRADITIONAL