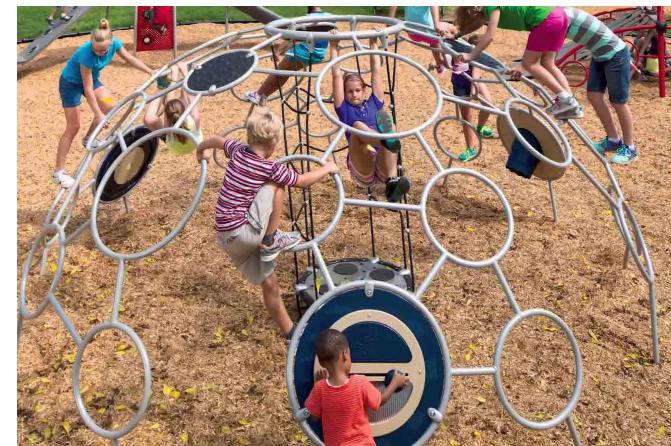

rbs are located between paths and existing play areas with +/- 6 inch difference in elevation. All walkways are concrete except for the painted asphalt play areas and brick accents in the center of the circle.



Crowley Cottrell, LLC 281 Summer St, 6th Floor Boston, MA 02210 617.338-8400 crowleycottrell.com







RATE THE VALUE OF **EXISTING PLAY ELEMENTS** 

HIGHLY VALUABLE VALUABLE NEEDS IMPROVEMENT NOT VALUABLE











### **SOCIAL / EMOTIONAL**

SEATING + TABLES AREAS, THEMATIC PLAY ELEMENTS, PLAY HOUSES







**PHYSICAL** 

DISH SWINGS, SWINGS, MONKEY BARS, MOVABLE OBJECTS, BALANCE









































## **SENSORY**

PUSH/PULL ELEMENTS, VARIED TEXTURES + COLORS, MOVABLE OBJECTS, SPINNING, ROCKING











## COGNITIVE

ROPE CLIMBERS, LINKED PLAY ELEMENTS





























### COMMUNICATION

TALK TUBES, SLIDES, THEMATIC PLAY ELEMENTS, TRIKE TRACKS, SEE SAWS







# STYLES OF EQUIPMENT







WOOD













MODERN













TRADITIONAL