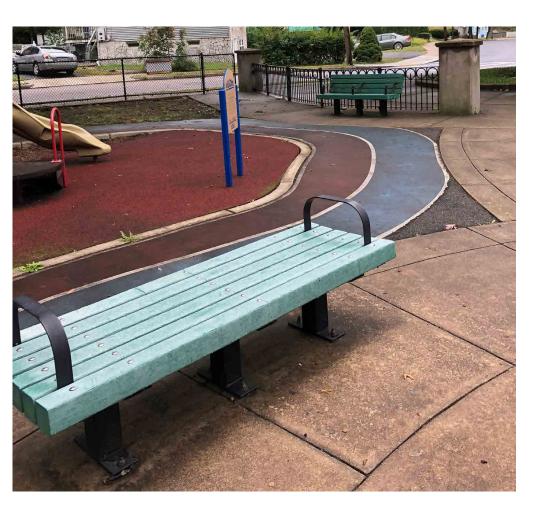

**BENCHES** 

There are six benches in the park; two backed benches located by the entrance, four backless benches located on the center circle, two with arm rests. Benches are constructed of painted wood and steel.