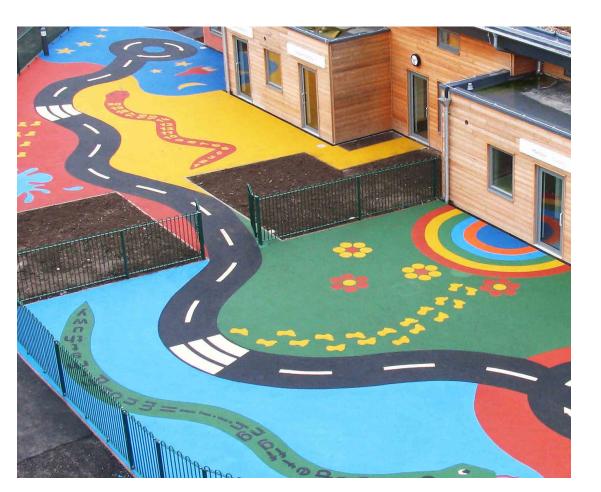

**CURBS & PAVING** 

Concrete curbs are located between paths and existing play areas with +/- 6 inch difference in elevation. All walkways are concrete except for the painted asphalt play areas and brick accents in the center of the circle.