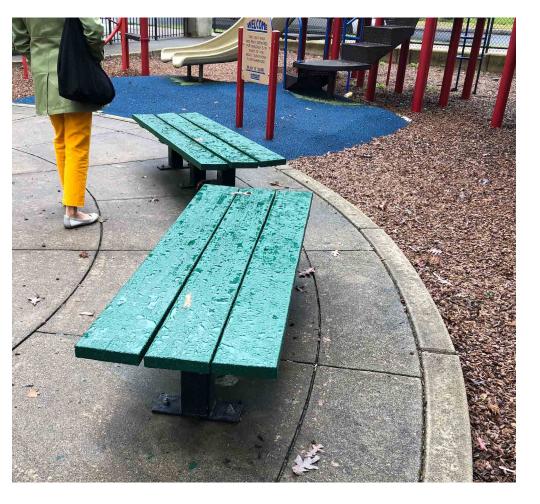

**BENCHES** 

There are six benches in the park; two backed benches located by the entrance, four backless benches located on the center circle, two with arm rests. Benches are constructed of painted wood and steel.