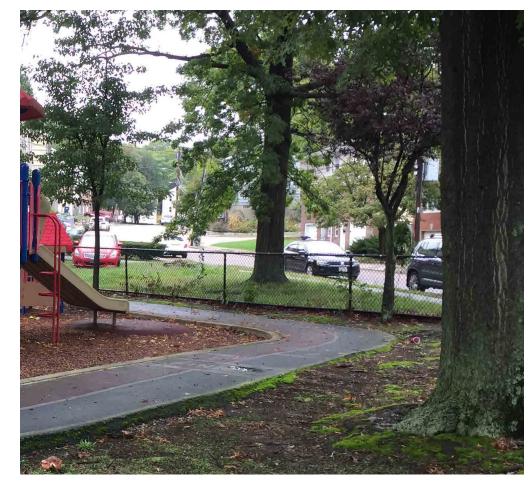

**CENTER AREA** 

The center of the park has a circular plaza with concrete and brick paving. This center area provides access to all play areas, accessible through the rubber surfacing pads.

There are two small trees located along the northern end of the circuit path and a mature tree on the eastern end of the park. Additionally, there is a tree line along the north western end of the park near the retaining wall.

BACK WALL / SLOPE

A retaining wall is located along the western edge of the park. The rest of the western edge is a slope with rocks and a chain link fence at the tree line.

**FENCES** 

There is a 4' chain link fence along the perimeter of the park except at the entrance and the south western edge of the park. Portions of the chain link fence are in poor condition.

**CURBS & PAVING** 

Concrete curbs are located between paths and existing play areas with +/- 6 inch difference in elevation. All walkways are concrete except for the painted asphalt play areas and brick accents in the center of the circle.