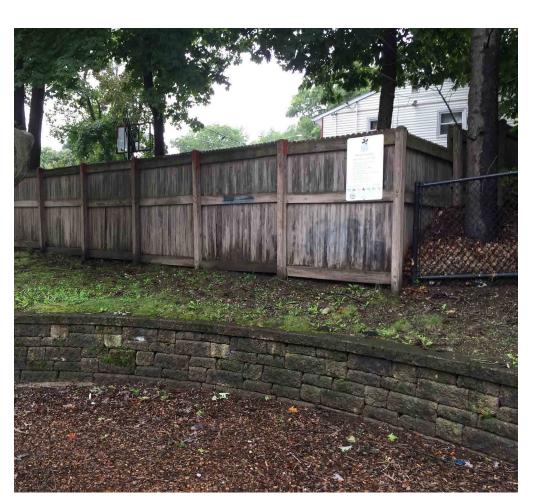

BACK WALL / SLOPE

A retaining wall is located along the western edge of the park. The rest of the western edge is a slope with rocks and a chain link fence at the tree line.

**FENCES** 

There is a 4' chain link fence along the perimeter of the park except at the entrance and the south western edge of the park. Portions of the chain link fence are in poor condition.