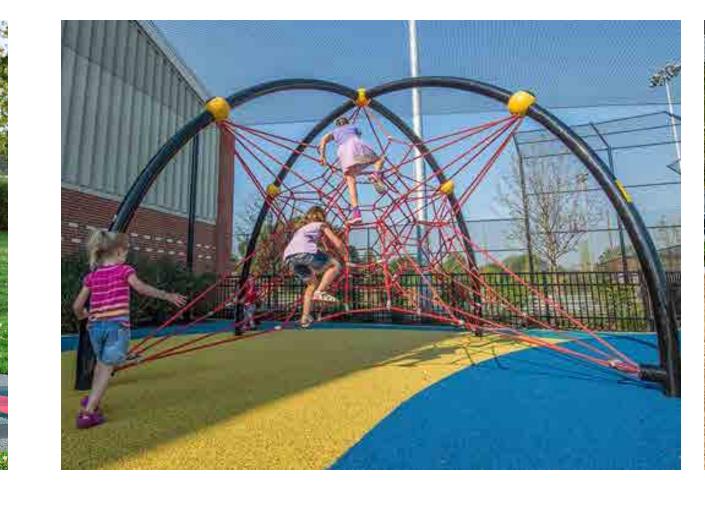

d between paths and existing play areas with +/- 6 inch difference in elevation. All walkways are concrete except for the painted asphalt play areas and brick accents in the center of the circle.



Crowley Cottrell, LLC 281 Summer St, 6th Floor Boston, MA 02210 617.338-8400 crowleycottrell.com







RATE THE VALUE OF **EXISTING PLAY ELEMENTS** 

HIGHLY VALUABLE VALUABLE NEEDS IMPROVEMENT NOT VALUABLE











### **SOCIAL / EMOTIONAL**

SEATING + TABLES AREAS, THEMATIC PLAY ELEMENTS, PLAY HOUSES







**PHYSICAL** 

DISH SWINGS, SWINGS, MONKEY BARS, MOVABLE OBJECTS, BALANCE









































## **SENSORY**

PUSH/PULL ELEMENTS, VARIED TEXTURES + COLORS, MOVABLE OBJECTS, SPINNING, ROCKING











## COGNITIVE

ROPE CLIMBERS, LINKED PLAY ELEMENTS





























### COMMUNICATION

TALK TUBES, SLIDES, THEMATIC PLAY ELEMENTS, TRIKE TRACKS, SEE SAWS







# STYLES OF EQUIPMENT







WOOD













MODERN













TRADITIONAL