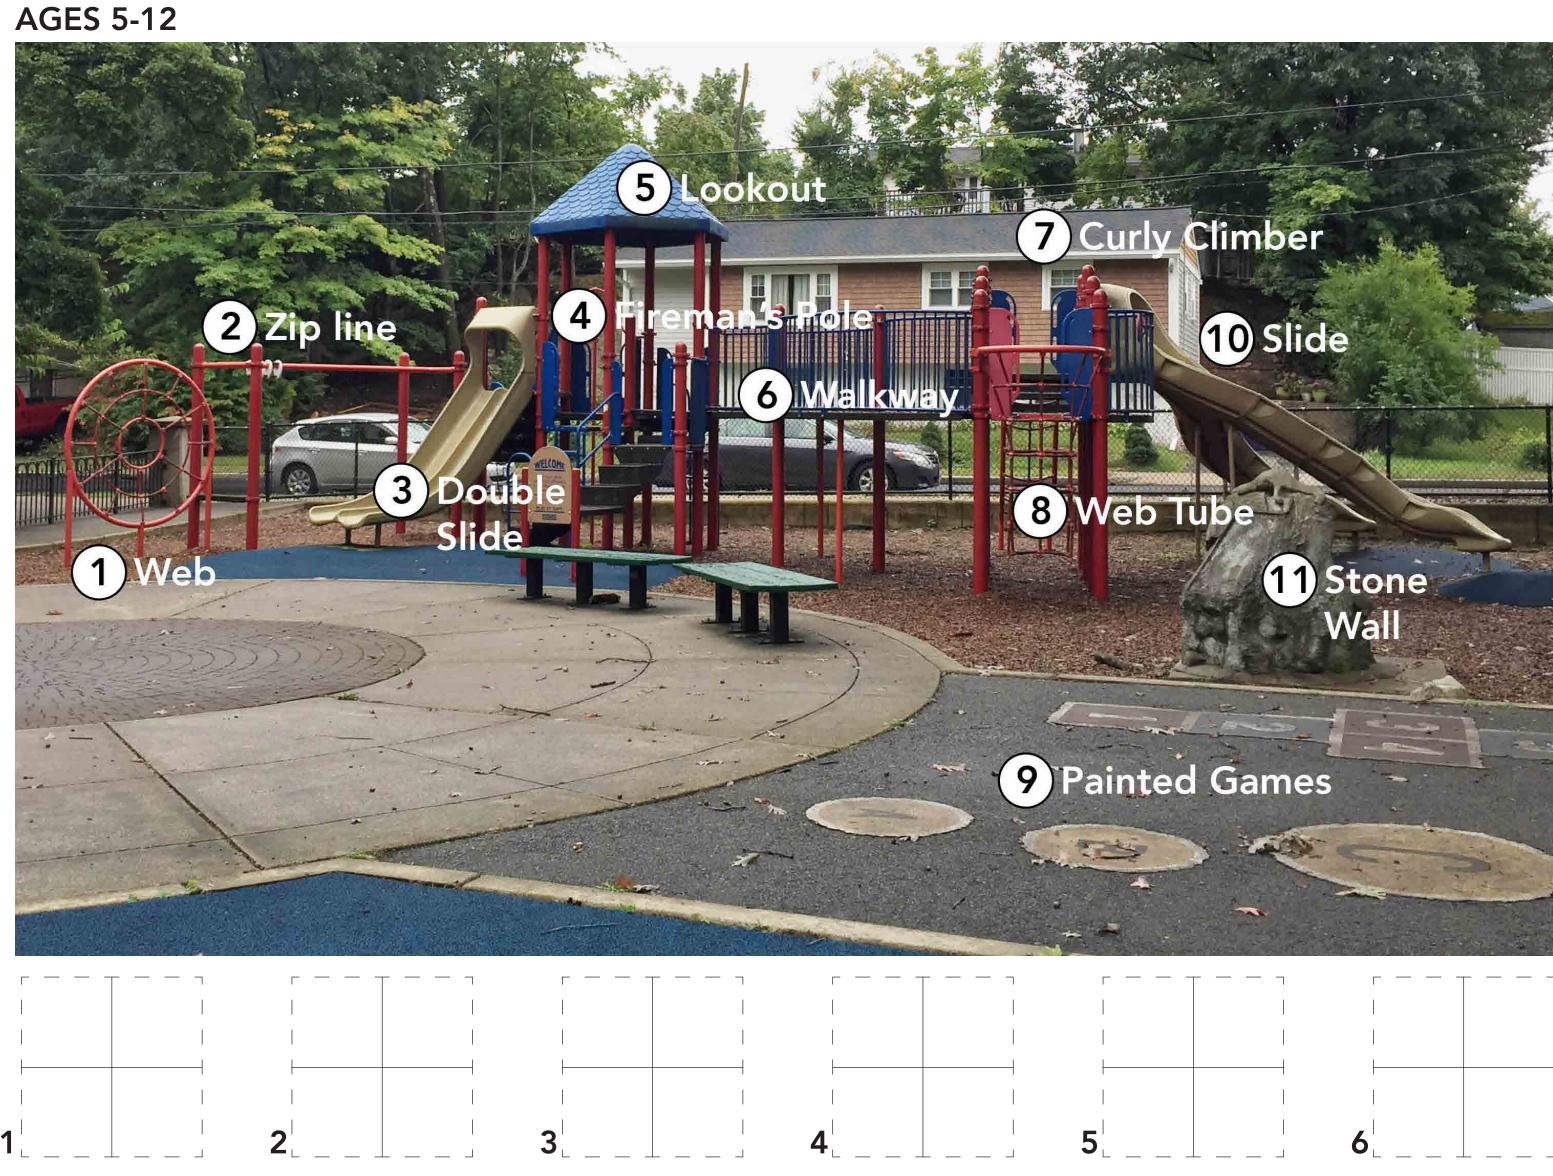

line along the north western end of the park near the retaining wall.



BACK WALL / SLOPE

A retaining wall is located along the western edge of the park. The rest of the western edge is a slope with rocks and a chain link fence at the tree line.



**FENCES** 



There is a 4' chain link fence along the perimeter of the park except at the entrance and the south western edge of the park. Portions of the chain link fence are in poor condition.



**CURBS & PAVING** 



Concrete curbs are located between paths and existing play areas with +/- 6 inch difference in elevation. All walkways are concrete except for the painted asphalt play areas and brick accents in the center of the circle.



Crowley Cottrell, LLC 281 Summer St, 6th Floor Boston, MA 02210 617.338-8400 crowleycottrell.com







RATE THE VALUE OF **EXISTING PLAY ELEMENTS** 

HIGHLY VALUABLE VALUABLE NEEDS IMPROVEMENT NOT VALUABLE











### **SOCIAL / EMOTIONAL**

SEATING + TABLES AREAS, THEMATIC PLAY ELEMENTS, PLAY HOUSES







**PHYSICAL** 

DISH SWINGS, SWINGS, MONKEY BARS, MOVABLE OBJECTS, BALANCE









































## **SENSORY**

PUSH/PULL ELEMENTS, VARIED TEXTURES + COLORS, MOVABLE OBJECTS, SPINNING, ROCKING











## COGNITIVE

ROPE CLIMBERS, LINKED PLAY ELEMENTS





























### COMMUNICATION

TALK TUBES, SLIDES, THEMATIC PLAY ELEMENTS, TRIKE TRACKS, SEE SAWS







# STYLES OF EQUIPMENT







WOOD













MODERN













TRADITIONAL