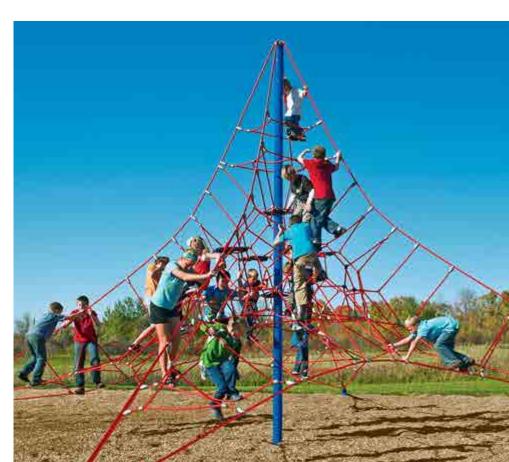

are located between paths and existing play areas with +/- 6 inch difference in elevation. All walkways are concrete except for the painted asphalt play areas and brick accents in the center of the circle.



Crowley Cottrell, LLC 281 Summer St, 6th Floor Boston, MA 02210 617.338-8400 crowleycottrell.com







RATE THE VALUE OF **EXISTING PLAY ELEMENTS** 

HIGHLY VALUABLE VALUABLE NEEDS IMPROVEMENT NOT VALUABLE











### **SOCIAL / EMOTIONAL**

SEATING + TABLES AREAS, THEMATIC PLAY ELEMENTS, PLAY HOUSES







**PHYSICAL** 

DISH SWINGS, SWINGS, MONKEY BARS, MOVABLE OBJECTS, BALANCE









































## **SENSORY**

PUSH/PULL ELEMENTS, VARIED TEXTURES + COLORS, MOVABLE OBJECTS, SPINNING, ROCKING











## COGNITIVE

ROPE CLIMBERS, LINKED PLAY ELEMENTS





























### COMMUNICATION

TALK TUBES, SLIDES, THEMATIC PLAY ELEMENTS, TRIKE TRACKS, SEE SAWS







# STYLES OF EQUIPMENT







WOOD













MODERN













TRADITIONAL