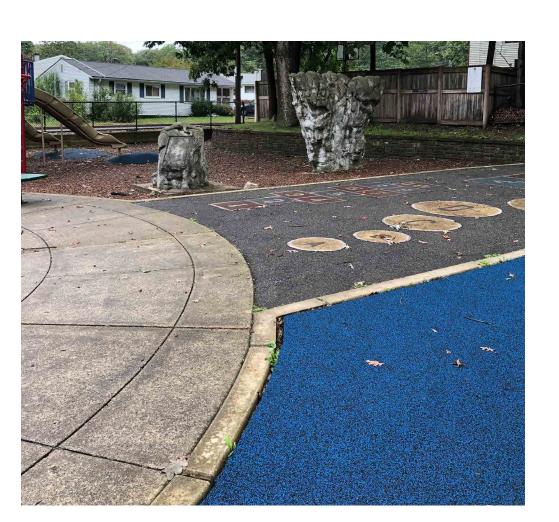

**CENTER AREA** 

The center of the park has a circular plaza with concrete and brick paving. This center area provides access to all play areas, accessible through the rubber surfacing pads.

There are two small trees located along the northern end of the circuit path and a mature tree on the eastern end of the park. Additionally, there is a tree line along the north western end of the park near the retaining wall.

**CURBS & PAVING** 

Concrete curbs are located between paths and existing play areas with +/- 6 inch difference in elevation. All walkways are concrete except for the painted asphalt play areas and brick accents in the center of the circle.