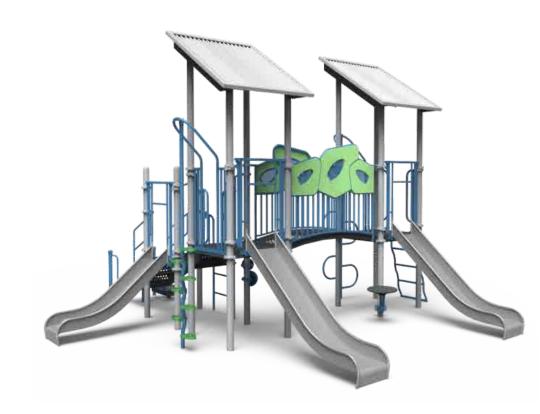

and brick accents in the center of the circle.



Crowley Cottrell, LLC 281 Summer St, 6th Floor Boston, MA 02210 617.338-8400 crowleycottrell.com







RATE THE VALUE OF **EXISTING PLAY ELEMENTS** 

HIGHLY VALUABLE VALUABLE NEEDS IMPROVEMENT NOT VALUABLE











### **SOCIAL / EMOTIONAL**

SEATING + TABLES AREAS, THEMATIC PLAY ELEMENTS, PLAY HOUSES







**PHYSICAL** 

DISH SWINGS, SWINGS, MONKEY BARS, MOVABLE OBJECTS, BALANCE









































## **SENSORY**

PUSH/PULL ELEMENTS, VARIED TEXTURES + COLORS, MOVABLE OBJECTS, SPINNING, ROCKING











## COGNITIVE

ROPE CLIMBERS, LINKED PLAY ELEMENTS





























### COMMUNICATION

TALK TUBES, SLIDES, THEMATIC PLAY ELEMENTS, TRIKE TRACKS, SEE SAWS







# STYLES OF EQUIPMENT







WOOD













MODERN













TRADITIONAL