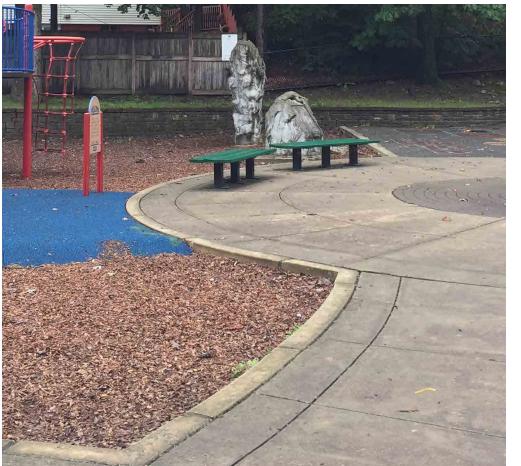

**BENCHES** 

There are six benches in the park; two backed benches located by the entrance, four backless benches located on the center circle, two with arm rests. Benches are constructed of painted wood and steel.

**CENTER AREA** 

The center of the park has a circular plaza with concrete and brick paving. This center area provides access to all play areas, accessible through the rubber surfacing pads.

There are two small trees located along the northern end of the circuit path and a mature tree on the eastern end of the park. Additionally, there is a tree line along the north western end of the park near the retaining wall.