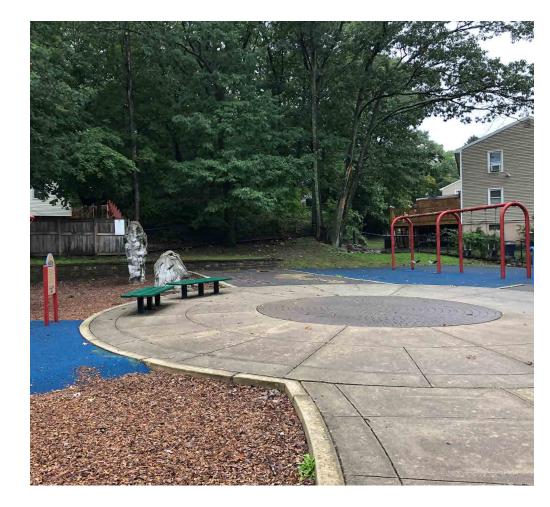

**BENCHES** 

There are six benches in the park; two backed benches located by the entrance, four backless benches located on the center circle, two with arm rests. Benches are constructed of painted wood and steel.

**CENTER AREA** 

The center of the park has a circular plaza with concrete and brick paving. This center area provides access to all play areas, accessible through the rubber surfacing pads.

There are two small trees located along the northern end of the circuit path and a mature tree on the eastern end of the park. Additionally, there is a tree line along the north western end of the park near the retaining wall.