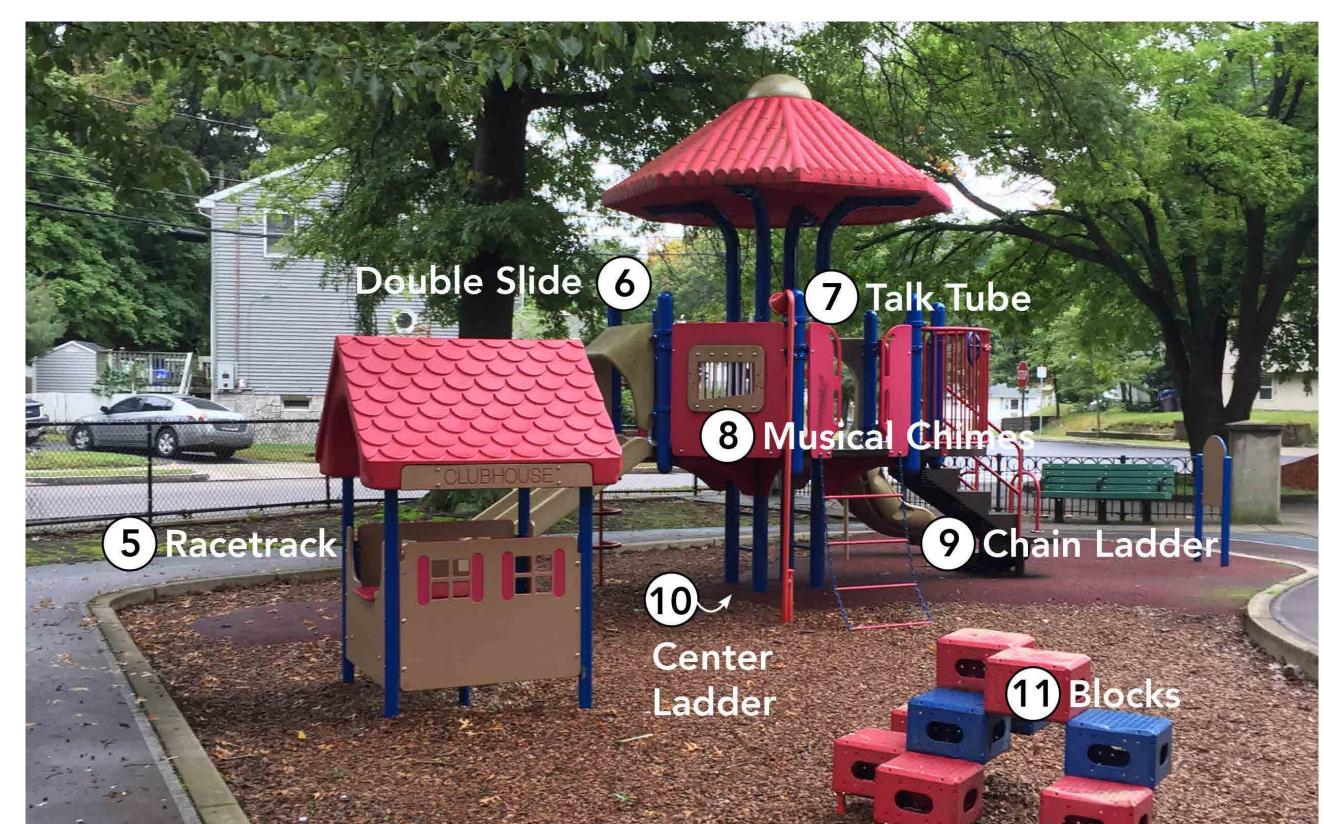

### COMMUNICATION

TALK TUBES, SLIDES, THEMATIC PLAY ELEMENTS, TRIKE TRACKS, SEE SAWS