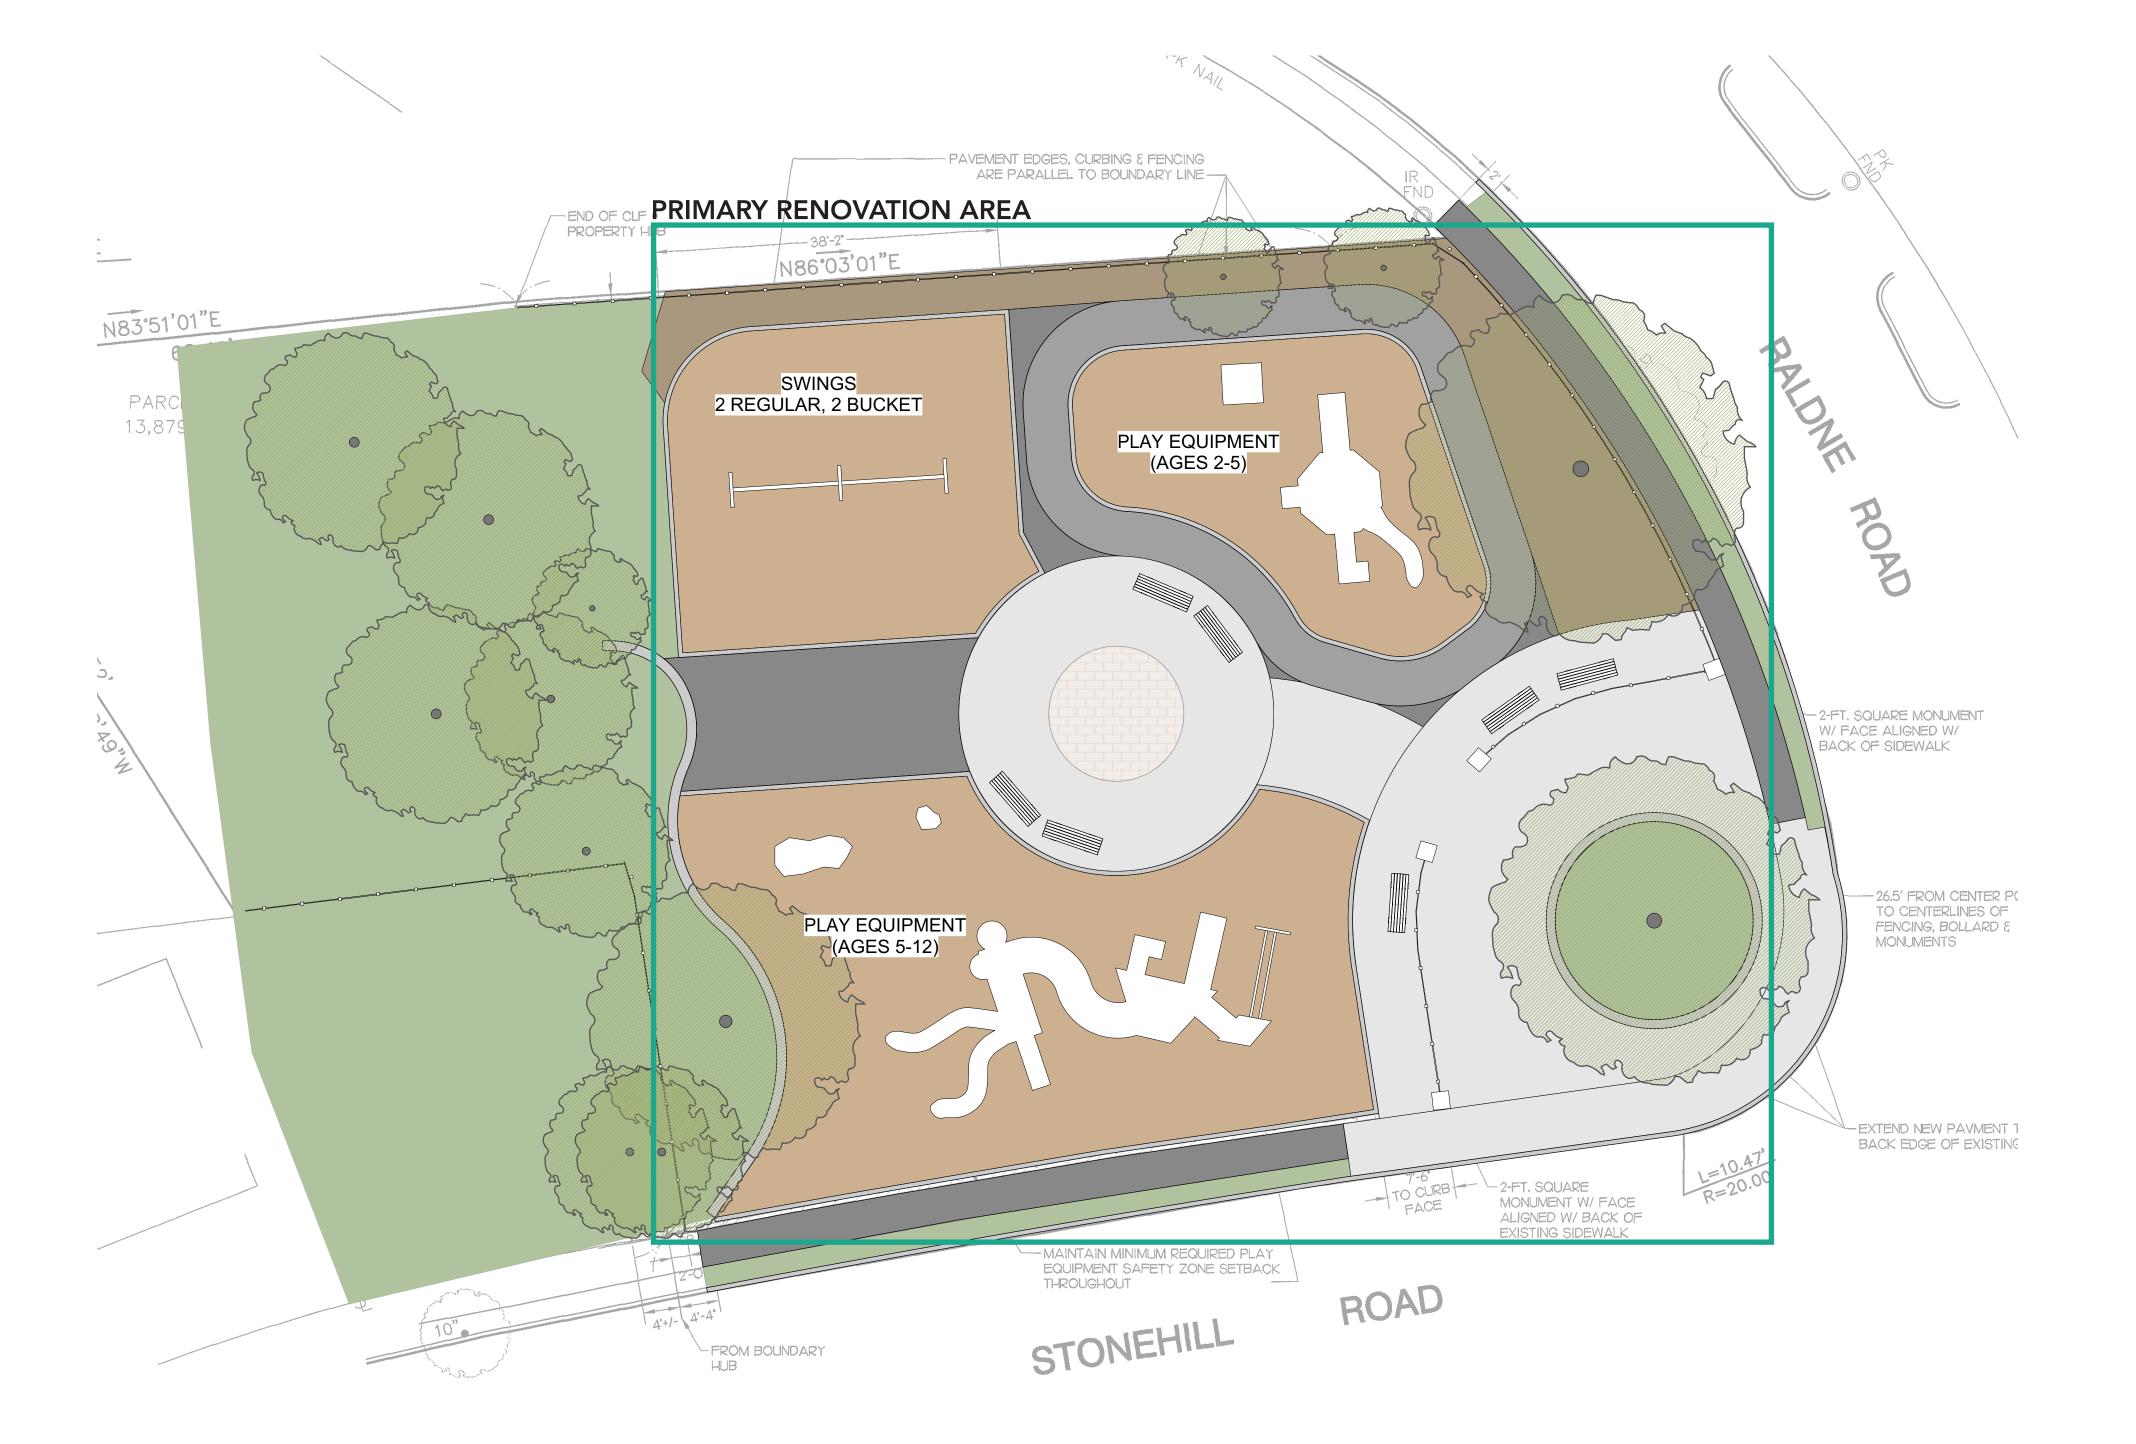

**CENTER AREA** 

The center of the park has a circular plaza with concrete and brick paving. This center area provides access to all play areas, accessible through the rubber surfacing pads.

There are two small trees located along the northern end of the circuit path and a mature tree on the eastern end of the park. Additionally, there is a tree line along the north western end of the park near the retaining wall.

**CURBS & PAVING** 

Concrete curbs are located between paths and existing play areas with +/- 6 inch difference in elevation. All walkways are concrete except for the painted asphalt play areas and brick accents in the center of the circle.