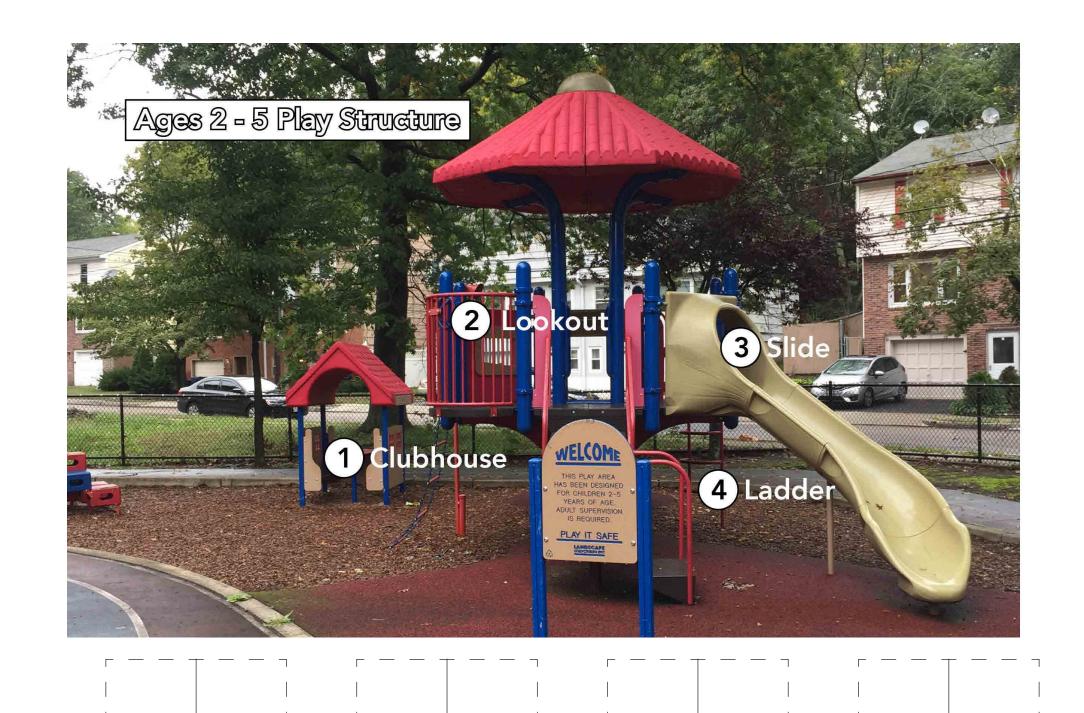

ll is located along the western edge of the park. The rest of the western edge is a slope with rocks and a chain link fence at the tree line.



**FENCES** 



There is a 4' chain link fence along the perimeter of the park except at the entrance and the south western edge of the park. Portions of the chain link fence are in poor condition.



**CURBS & PAVING** 



Concrete curbs are located between paths and existing play areas with +/- 6 inch difference in elevation. All walkways are concrete except for the painted asphalt play areas and brick accents in the center of the circle.



Crowley Cottrell, LLC 281 Summer St, 6th Floor Boston, MA 02210 617.338-8400 crowleycottrell.com







RATE THE VALUE OF **EXISTING PLAY ELEMENTS** 

HIGHLY VALUABLE VALUABLE NEEDS IMPROVEMENT NOT VALUABLE











### **SOCIAL / EMOTIONAL**

SEATING + TABLES AREAS, THEMATIC PLAY ELEMENTS, PLAY HOUSES







**PHYSICAL** 

DISH SWINGS, SWINGS, MONKEY BARS, MOVABLE OBJECTS, BALANCE









































## **SENSORY**

PUSH/PULL ELEMENTS, VARIED TEXTURES + COLORS, MOVABLE OBJECTS, SPINNING, ROCKING











## COGNITIVE

ROPE CLIMBERS, LINKED PLAY ELEMENTS





























### COMMUNICATION

TALK TUBES, SLIDES, THEMATIC PLAY ELEMENTS, TRIKE TRACKS, SEE SAWS







# STYLES OF EQUIPMENT







WOOD













MODERN













TRADITIONAL