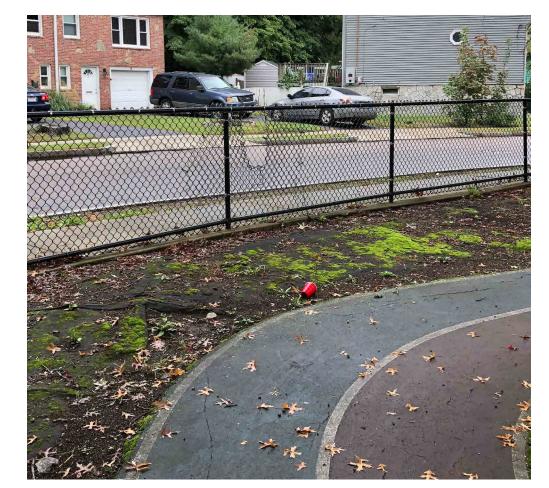

BACK WALL / SLOPE

A retaining wall is located along the western edge of the park. The rest of the western edge is a slope with rocks and a chain link fence at the tree line.

**FENCES** 

There is a 4' chain link fence along the perimeter of the park except at the entrance and the south western edge of the park. Portions of the chain link fence are in poor condition.

**CURBS & PAVING** 

Concrete curbs are located between paths and existing play areas with +/- 6 inch difference in elevation. All walkways are concrete except for the painted asphalt play areas and brick accents in the center of the circle.