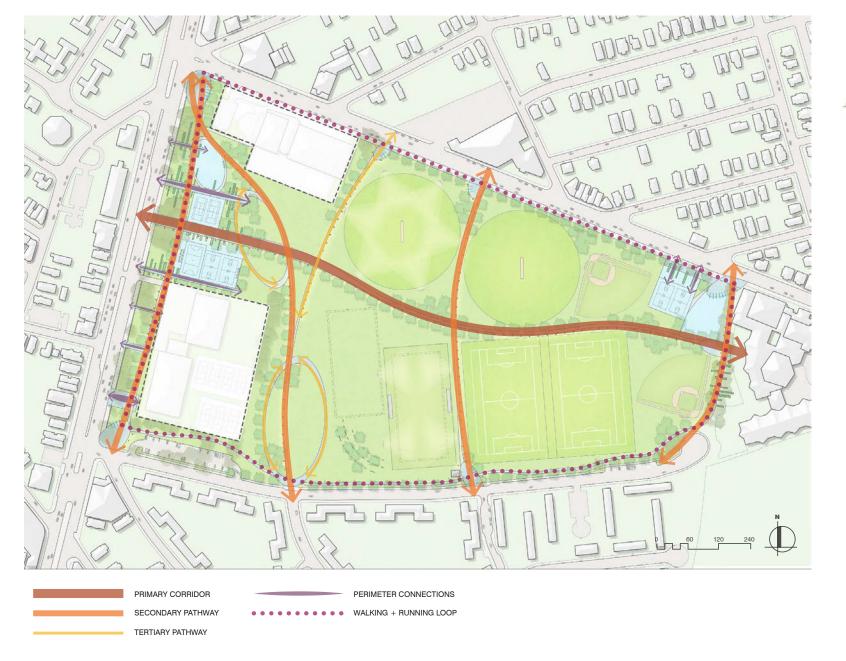

#### HARAMBEE PARK MASTER PLAN REVIEW

PRIMARY CORRIDOR - 10'-0' WIDE

SECONDARY PATHWAY - 8'-0' WIDE

TERTIARY PATHWAY - 6'-0' WIDE