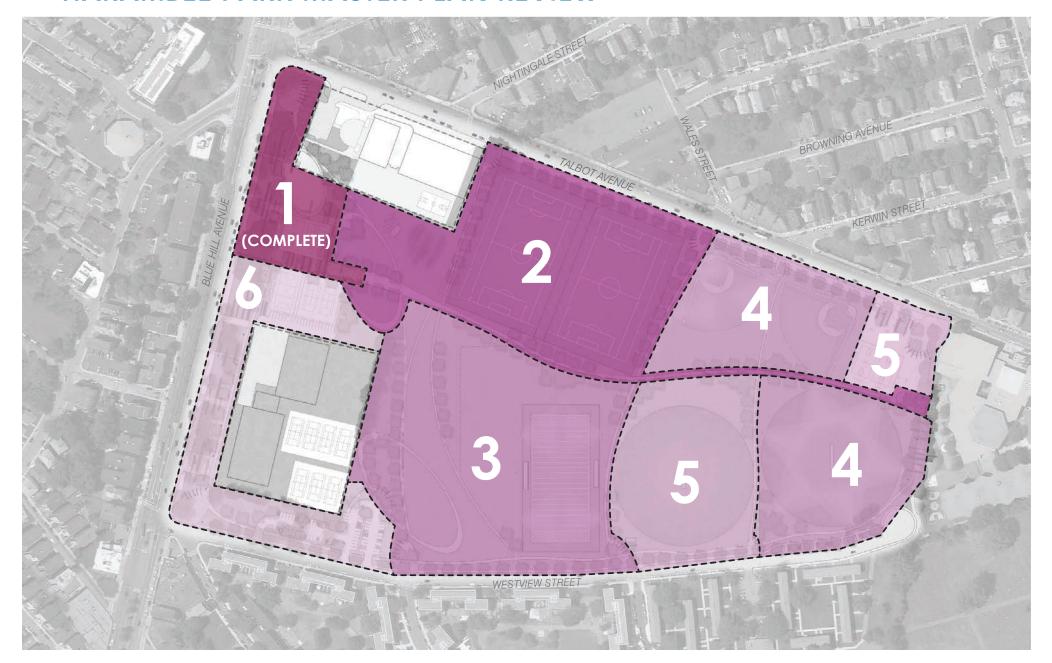

kable access to parks
- Addressing equity
- Climate resilience
- Health

Housing and community building



# HARAMBEE PARK PHASE 2 CITY OF BOSTON PRIORITIES

- Accessible and available to all
- Diverse, balanced, and efficient mix of uses
- Meaningful and inclusive community engagement
- Adaptive and resilient landscapes
- Promote connections



#### PRESENTATION OUTLINE



- 1. Harambee Park Master Plan Review
- 2. Harambee Park Phase 1 Review COMPLETE!
- 3. Harambee Park Phase 2 Overview
- 4. Phase 2 Design Options
- 5. Project Schedule + Next Steps
- 6. Open Discussion



## HARAMBEE PARK MASTER PLAN REVIEW



#### HARAMBEE PARK MASTER PLAN REVIEW





PRIMARY CORRIDOR - 10'-0' WIDE



SECONDARY PATHWAY - 8'-0' WIDE



TERTIARY PATHWAY - 6'-0' WIDE

## HARAMBEE PARK MASTER PLAN REVIEW



## HARAMBEE PARK PHASE 1 REVIEW - COMPLETE!



## HARAMBEE PARK PHASE 1 REVIEW - COMPLETE!



#### HARAMBEE PARK PHASE 2 OVERVIEW



## HARAMBEE PARK PHASE 2 OVERVIEW

















**OPTION 1: ENLARGEMENTS + PRECEDENT IMAGES** 















**OPTION 2: ENLARGEMENTS + PRECEDENT IMAGES** 

LISTENING & DISCUSSION