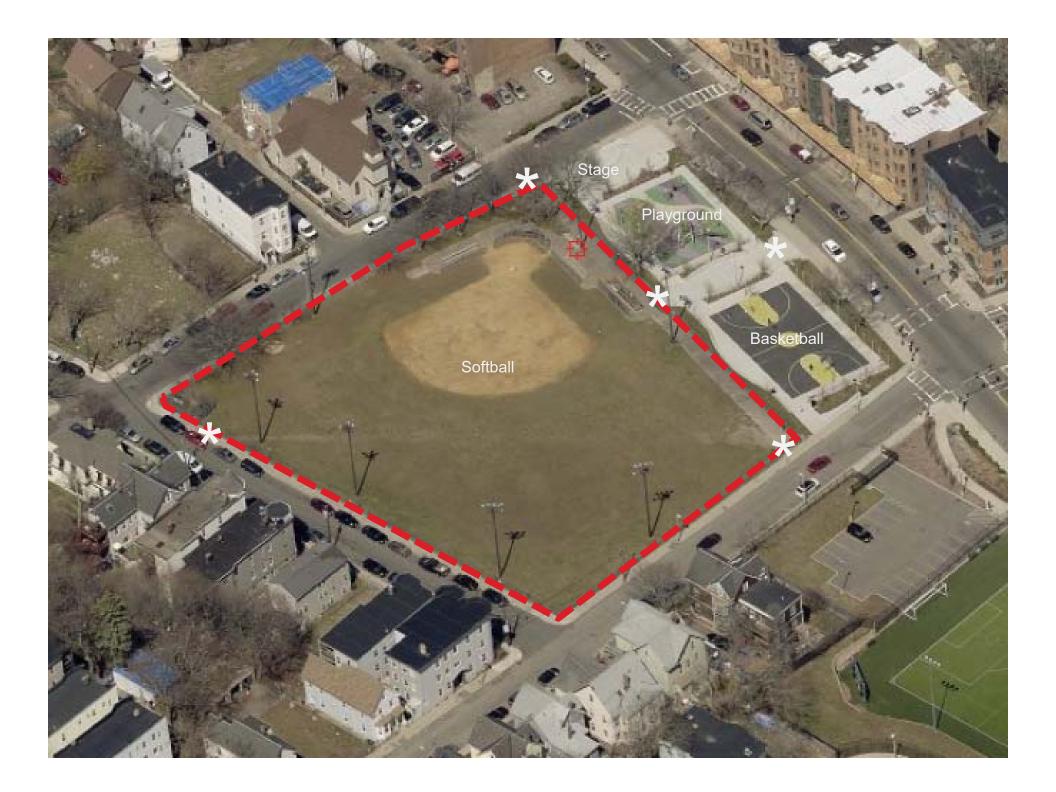

# **SITE ANALYSIS**

# PROXIMITY TO OTHER BALLFIELDS

# SITE ANALYSIS - EXISTING CONDITIONS