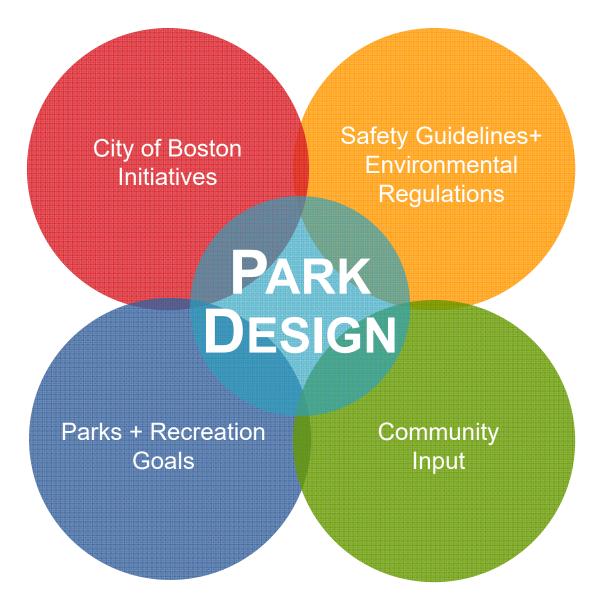

# **CITY OF BOSTON INITIATIVES**

- Inclusion
- Shade
- Access to Parks
- Drinking / Bottle Filling Stations
- Water Play
- Climate Resiliency

# **PARK & RECREATION GOALS**

- Preserve and protect existing trees
- Expand usable park area
- Improve universal access
- Enhance park visibility
- Improve access to parks
- Design flexible, multi-functional park spaces