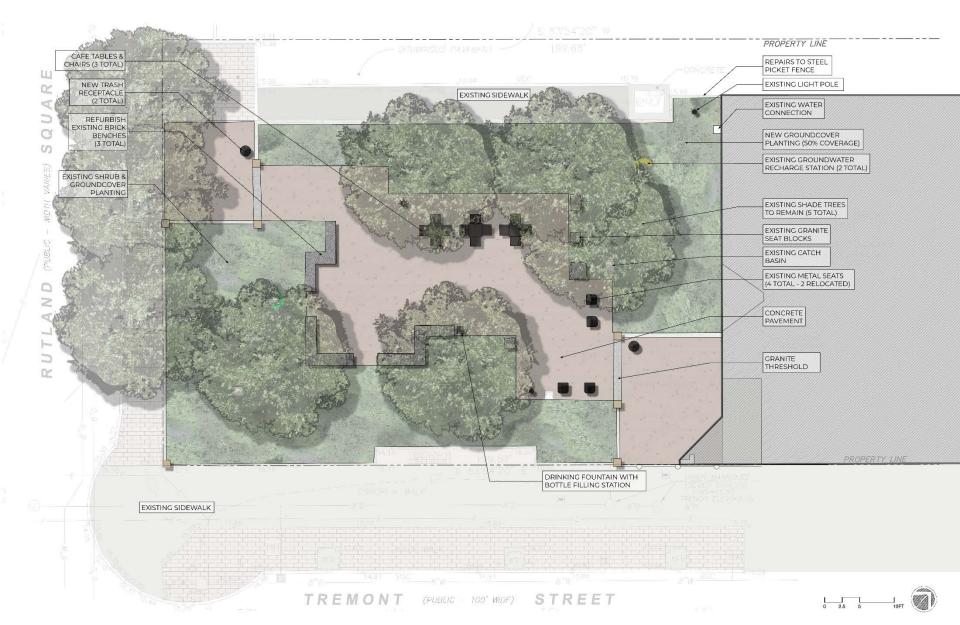

## **CONCEPT A**

#### **CONCEPT A**

Concrete Pavement
Refurbishment of Existing Brick Benches includes powerwashing, repointing, new cap, skate guards, and armrests
Reuse Existing Single Seat Chairs
Repairs to Steel Picket Fence
Café Tables & Chairs (3 sets)
Drinking Fountain with Bottle Filling Station
Planting