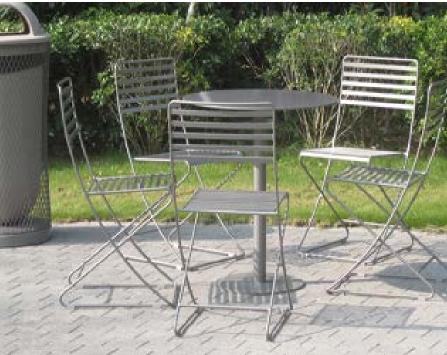

#### **CONCEPT A**

Concrete Pavement
Refurbishment of Existing Brick Benches includes powerwashing, repointing, new cap, skate guards, and armrests
Reuse Existing Single Seat Chairs
Repairs to Steel Picket Fence
Café Tables & Chairs (3 sets)
Drinking Fountain with Bottle Filling Station
Planting

#### **CONCEPT B**

Precast Concrete Pavers
Refurbishment of Ex. Brick Benches includes powerwashing, repointing, new cap, skate guards, and armrests
Café Tables & Chairs (2 sets)

Drinking Fountain with Bottle Filling Station (not included) Planting (not included) Repairs to Steel Picket Fence (not included)

#### **CONCEPT C**

Concrete Pavement
New Curved Backed Benches (3)
New Curved Backless Bench
Café Tables & Chairs
Drinking Fountain with Bottle Filling Station
Planting (not included)
Repairs to Steel Picket Fence (not included)