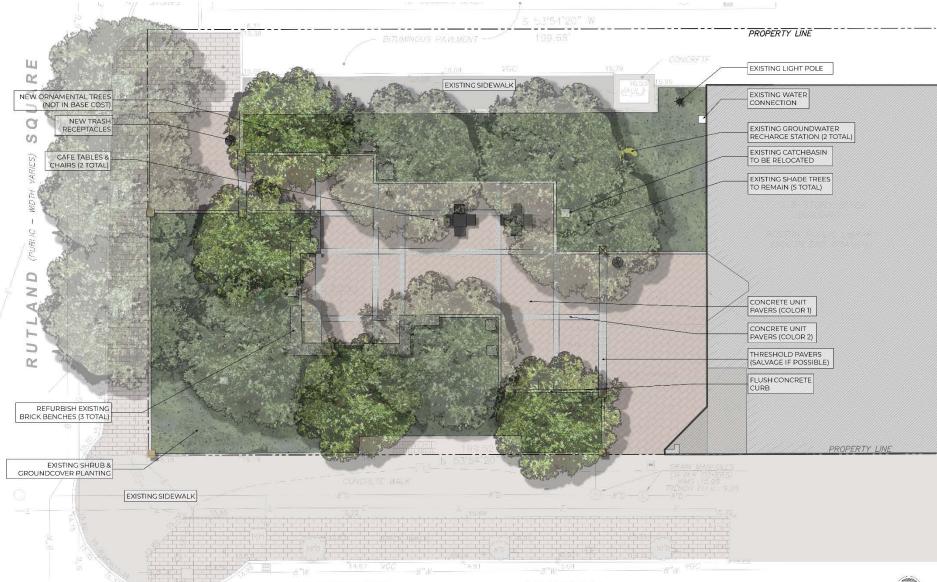

## **CONCEPT B**

#### **CONCEPT B**

Precast Concrete Pavers
Refurbishment of Ex. Brick Benches includes powerwashing, repointing, new cap, skate guards, and armrests
Café Tables & Chairs (2 sets)

Drinking Fountain with Bottle Filling Station (not included) Planting (not included) Repairs to Steel Picket Fence (not included)