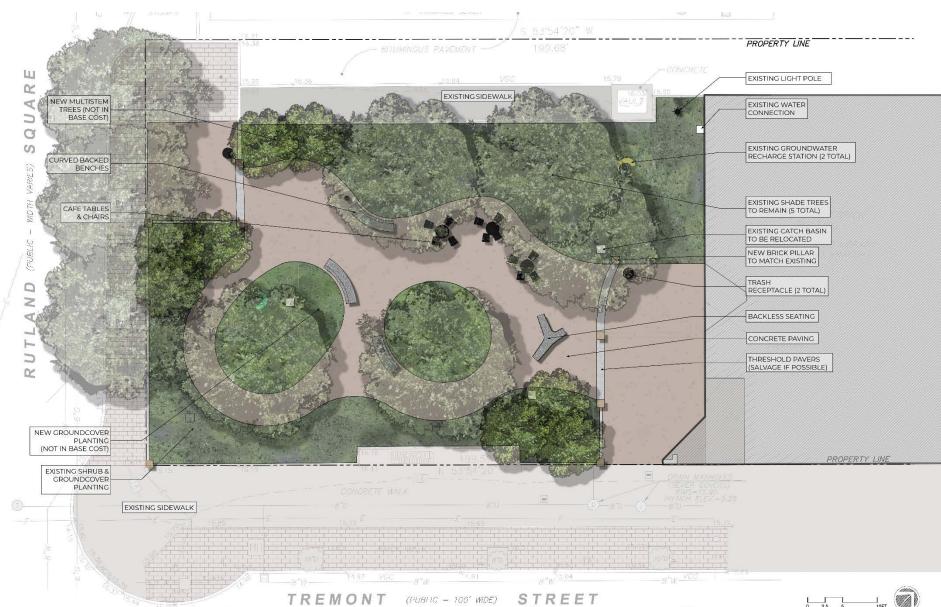

## **CONCEPT A**

## **CONCEPT B**

## **CONCEPT C**

#### **BASE IMPROVEMENTS**

Tree Pruning
Hedge Removal
Earthwork and Drainage
Pavement (varies per concept)
New Trash Receptacles (2)