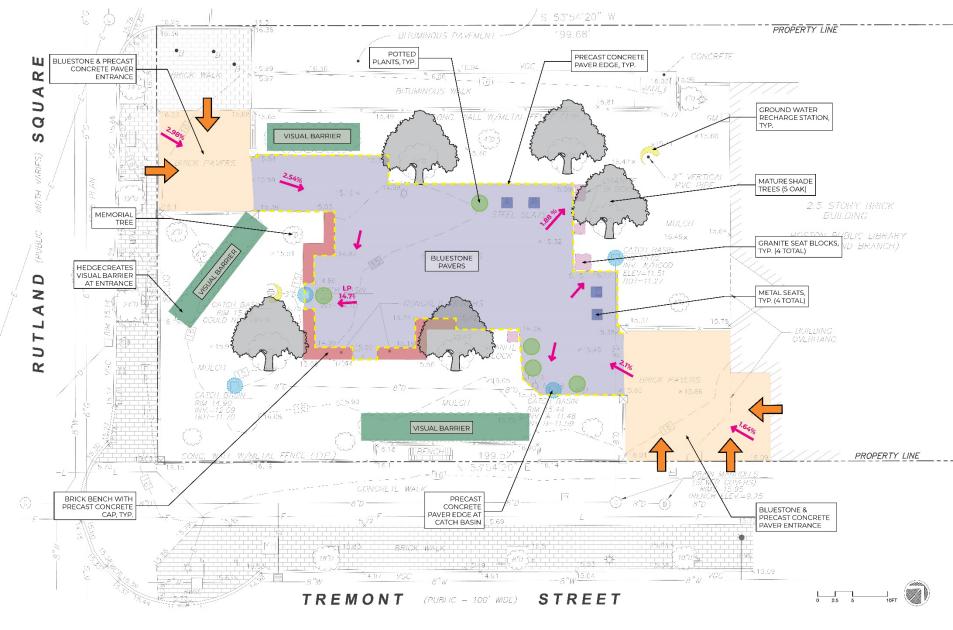

## **SITE ANALYSIS**

#### **BASE IMPROVEMENTS**

Tree Pruning
Hedge Removal
Earthwork and Drainage
Pavement (varies per concept)
New Trash Receptacles (2)