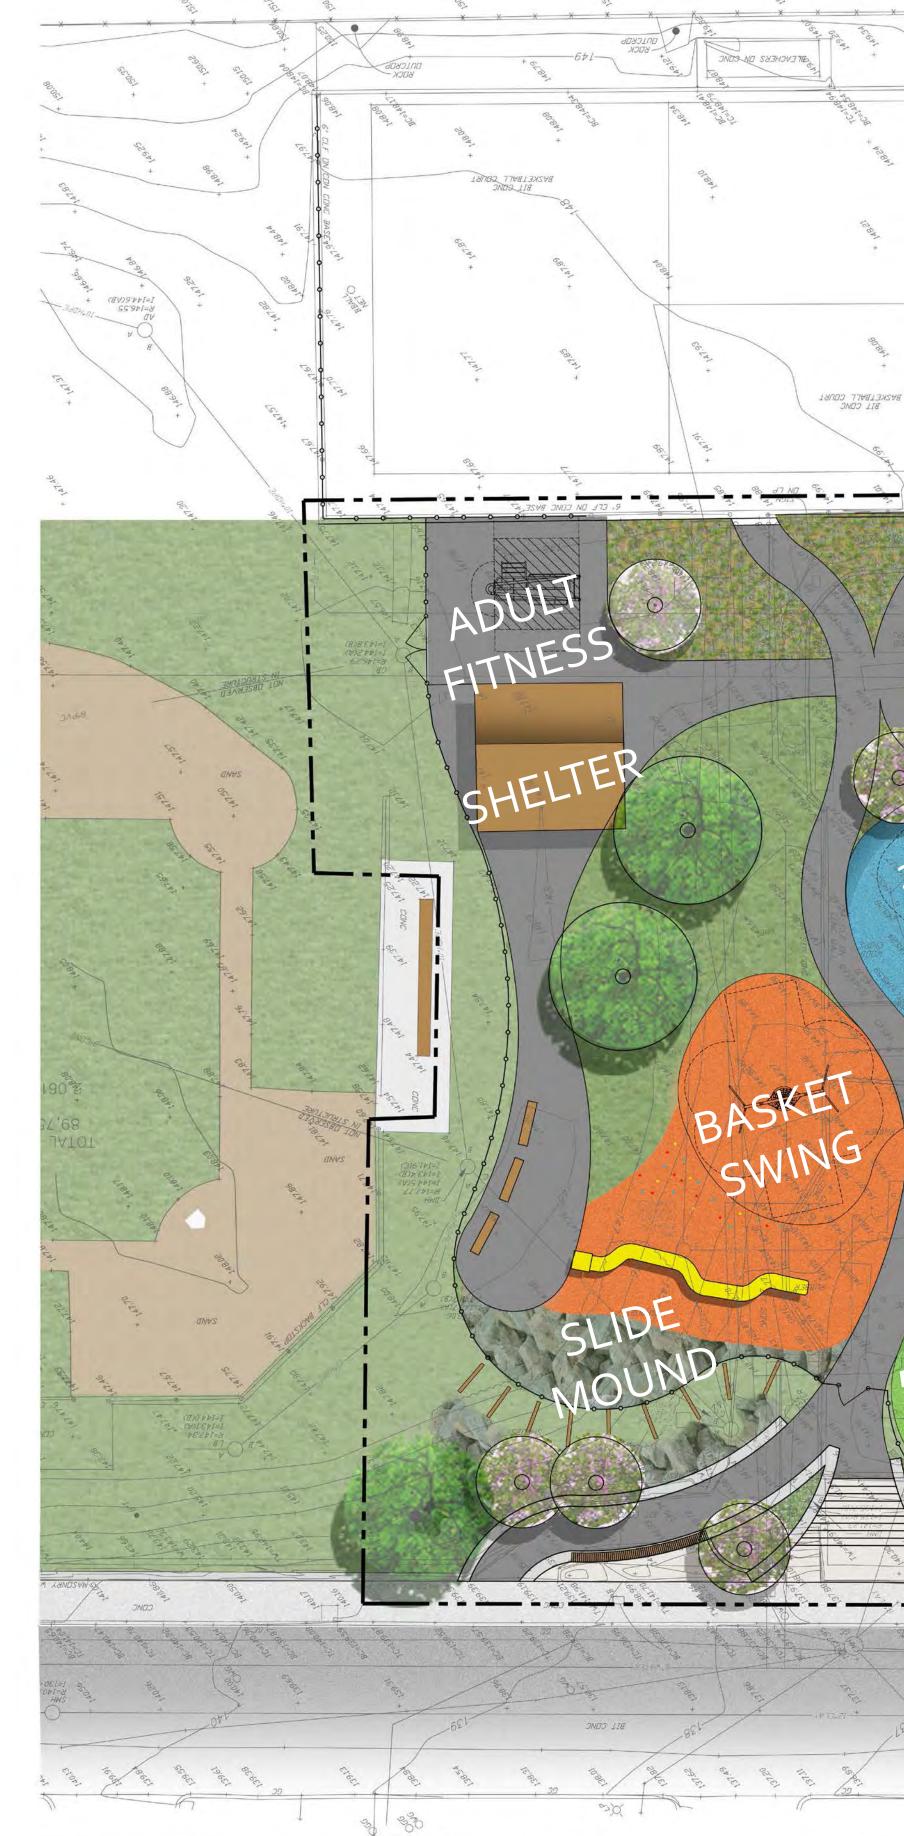

# ILLUSTRATIVE PLAN PARKMAN PLAYGROUND RENOVATION

(BARTIC - 32, MIDE)

LJJJLS

# RIKE MNI-KETBA BAS 255 PLAY AREA 255 PLAY AREA JNDJ 118 C LISSHJVM ELEV=139.92