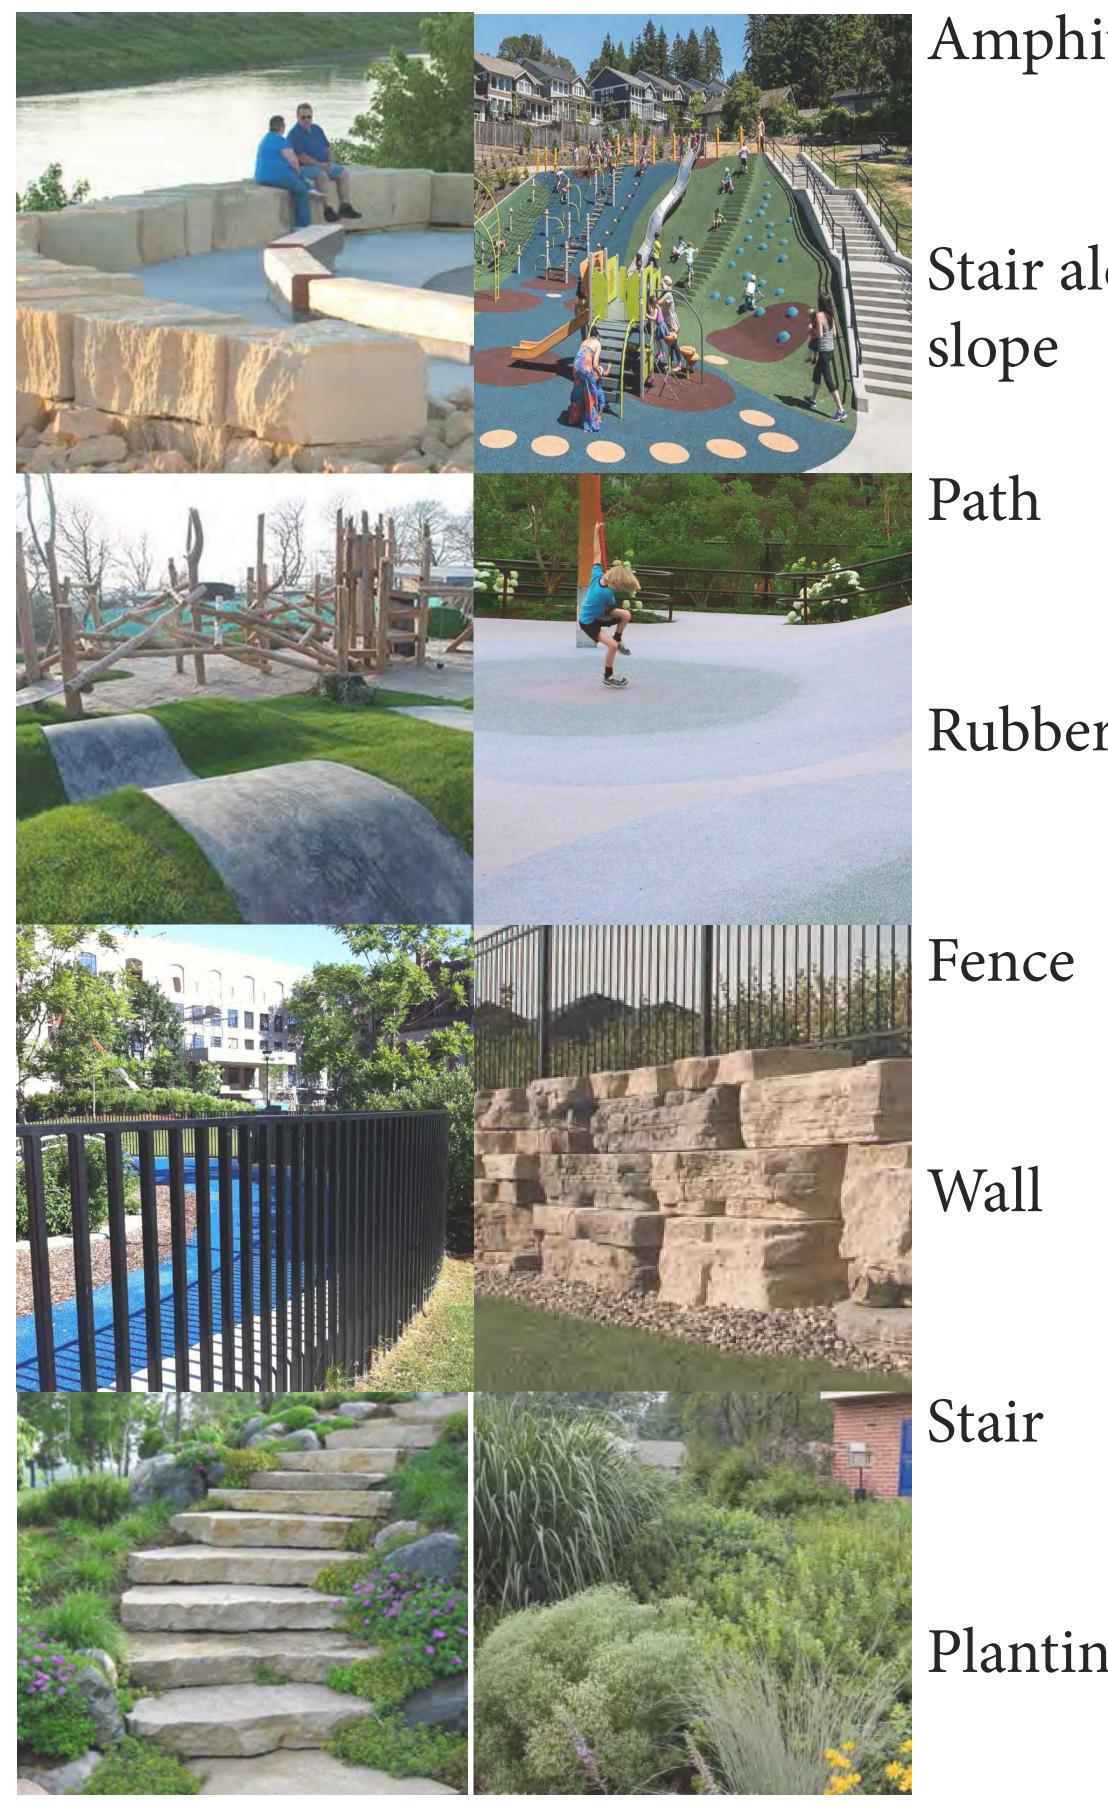

# Amphitheater

# Stair along play slope

# Path

# Rubber surfacing

# Wall

## Stair

## Planting