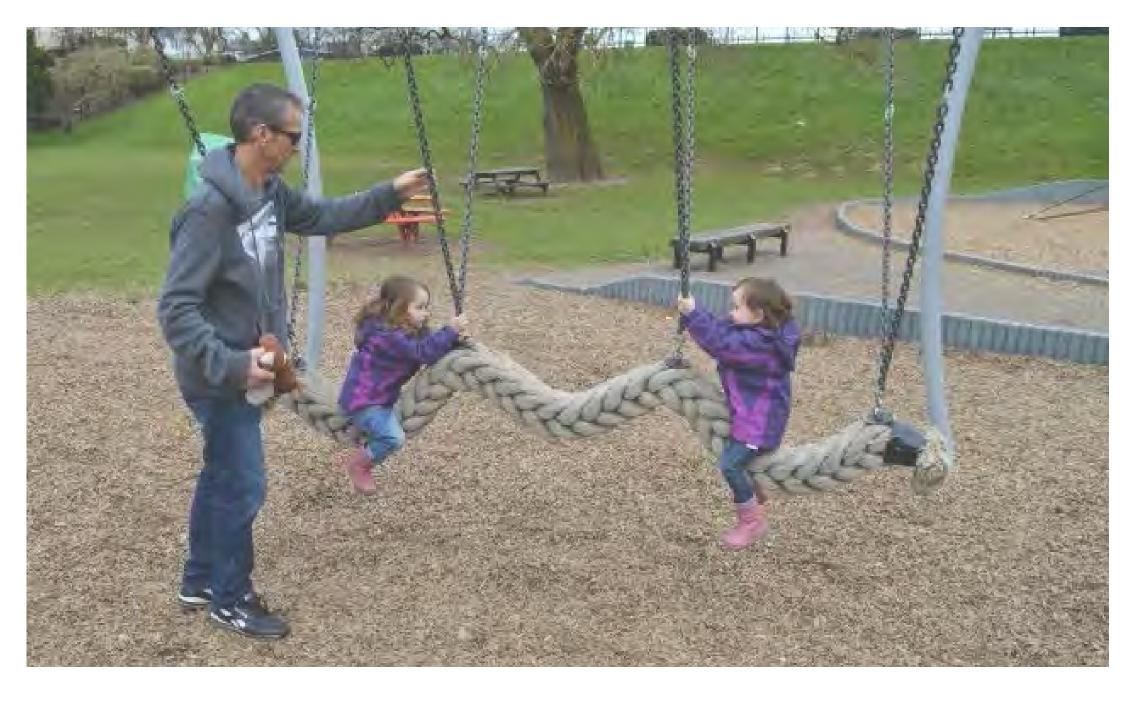

### SLIDE LAND TO PRACTICE THOSE QUICK ESCAPES

SWING LOOKOUT I WANT TO BE TARZAN