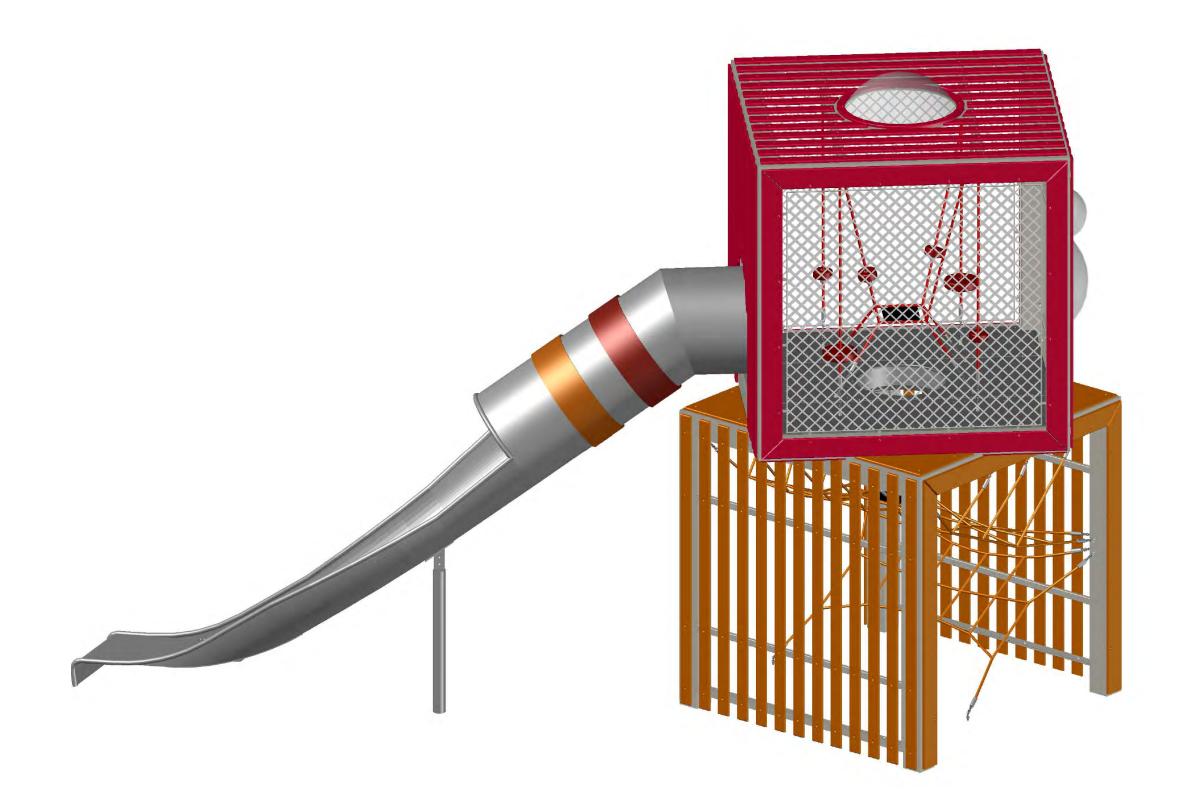

# ILLUSTRATIVE PLAN PARKMAN PLAYGROUND RENOVATION

(BARTIC - 32, MIDE)

LJJJLS



# RIKE MNI-KETBA BAS 255 PLAY AREA 255 PLAY AREA JNDJ 118 C LISSHJVM ELEV=139.92



# Amphitheater

# Stair along play slope

# Path

# Rubber surfacing

# Wall

## Stair

## Planting



# PLAY EQUIPMENT - BIG PIECES PARKMAN PLAYGROUND RENOVATION





### PERSPECTIVE VIEW SEE THE WORLD - EXPLORER (2-5 YEAR OLD EQUIPMENT)

TODDLER CLIMBING SPHERES



### KOMPAN<sup>®</sup> DESIGN STUDIO playmazing landmarks

Climbing HDPE board with rubber grips and additional









### KOMPAN° DESIGN STUDIO playmazing landmarks LOW KEY - EXPLORER (2-5 YEAR OLD EQUIPMENT)

KOMPAN<sup>®</sup> DESIGN STUDIO playmazing landmarks

### LIGHTNING QUICK ADVENTURER (5-12 YEAR OLD EQUIPMENT)





### STRENGTH TRAINING GETTING READY TO ADVENTURE!



### SHELTER FROM THE STORM PROTECTION FROM THE ELEMENTS

### PLAY EQUIPMENT - BIG PIECES PARKMAN PLAYGROUND RENOVATION



### SLIDE LAND TO PRACTICE THOSE QUICK ESCAPES



SWING LOOKOUT I WANT TO BE TARZAN





### SPRAY FIELD TO COOL OFF WHEN THINGS HEAT UP



### COURT SPORTS **INSPIRING FUTURE CELTICS**