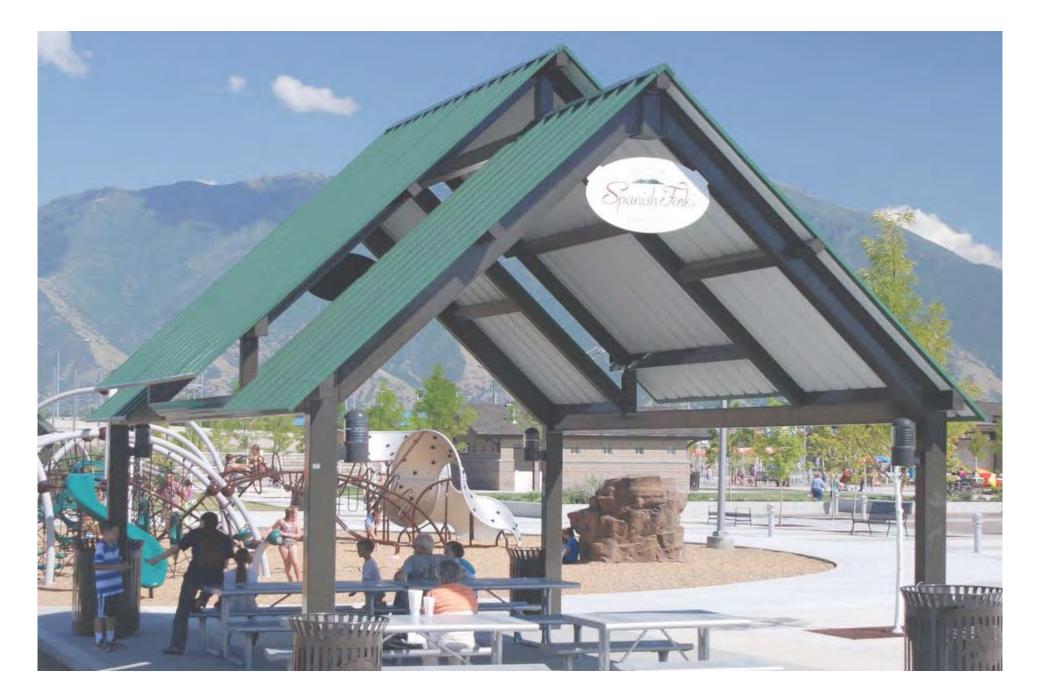

PLAN PARKMAN PLAYGROUND RENOVATION

(BARTIC - 32, MIDE)

LJJJLS



# RIKE MNI-KETBA BAS 255 PLAY AREA 255 PLAY AREA JNDJ 118 C LISSHJVM ELEV=139.92



# Amphitheater

# Stair along play slope

# Path

# Rubber surfacing

# Wall

## Stair

## Planting



# PLAY EQUIPMENT - BIG PIECES PARKMAN PLAYGROUND RENOVATION





### PERSPECTIVE VIEW SEE THE WORLD - EXPLORER (2-5 YEAR OLD EQUIPMENT)

TODDLER CLIMBING SPHERES



### KOMPAN<sup>®</sup> DESIGN STUDIO playmazing landmarks

Climbing HDPE board with rubber grips and additional









### KOMPAN° DESIGN STUDIO playmazing landmarks LOW KEY - EXPLORER (2-5 YEAR OLD EQUIPMENT)

KOMPAN<sup>®</sup> DESIGN STUDIO playmazing landmarks

### LIGHTNING QUICK ADVENTURER (5-12 YEAR OLD EQUIPMENT)





### STRENGTH TRAINING GETTING READY TO ADVENTURE!



### SHELTER FROM THE STORM PROTECTION FROM THE ELEMENTS

### PLAY EQUIPMENT - BIG PIECES PARKMAN PLAYGROUND RENOVATION



### SLIDE LAND TO PRACTICE THOSE QUICK ESCAPES



SWING LOOKOUT I WANT TO BE TARZAN





### SPRAY FIELD TO COOL OFF WHEN THINGS HEAT UP



### COURT SPORTS **INSPIRING FUTURE CELTICS**