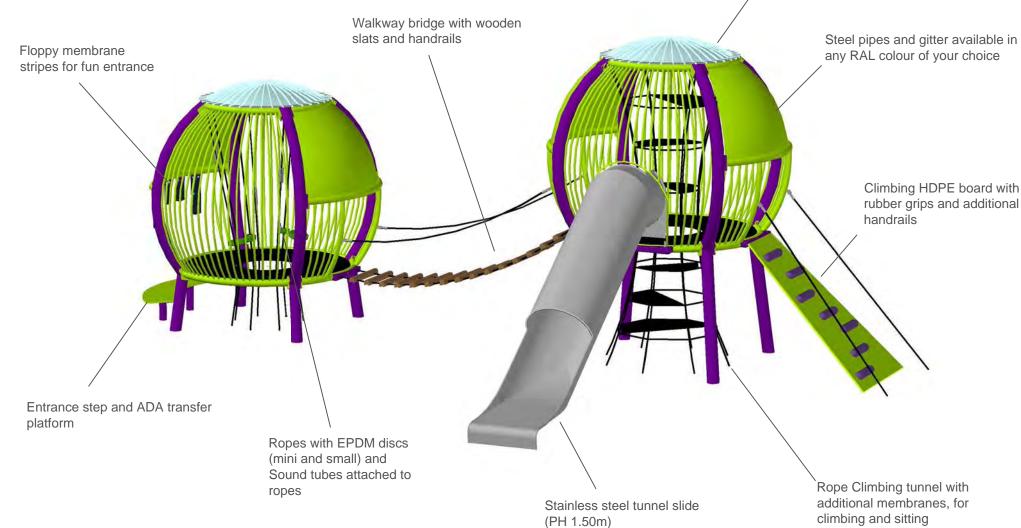

# ILLUSTRATIVE PLAN PARKMAN PLAYGROUND RENOVATION

(BARTIC - 32, MIDE)

LJJJLS



# RIKE MNI-KETBA BAS 255 PLAY AREA 255 PLAY AREA JNDJ 118 C LISSHJVM ELEV=139.92



# Amphitheater

# Stair along play slope

# Path

# Rubber surfacing

# Wall

## Stair

## Planting



# PLAY EQUIPMENT - BIG PIECES PARKMAN PLAYGROUND RENOVATION





### PERSPECTIVE VIEW SEE THE WORLD - EXPLORER (2-5 YEAR OLD EQUIPMENT)

TODDLER CLIMBING SPHERES



### KOMPAN<sup>®</sup> DESIGN STUDIO playmazing landmarks

Climbing HDPE board with rubber grips and additional









### KOMPAN° DESIGN STUDIO playmazing landmarks LOW KEY - EXPLORER (2-5 YEAR OLD EQUIPMENT)

KOMPAN<sup>®</sup> DESIGN STUDIO playmazing landmarks

### LIGHTNING QUICK ADVENTURER (5-12 YEAR OLD EQUIPMENT)





### STRENGTH TRAINING GETTING READY TO ADVENTURE!



### SHELTER FROM THE STORM PROTECTION FROM THE ELEMENTS

### PLAY EQUIPMENT - BIG PIECES PARKMAN PLAYGROUND RENOVATION



### SLIDE LAND TO PRACTICE THOSE QUICK ESCAPES



SWING LOOKOUT I WANT TO BE TARZAN





### SPRAY FIELD TO COOL OFF WHEN THINGS HEAT UP



### COURT SPORTS **INSPIRING FUTURE CELTICS**