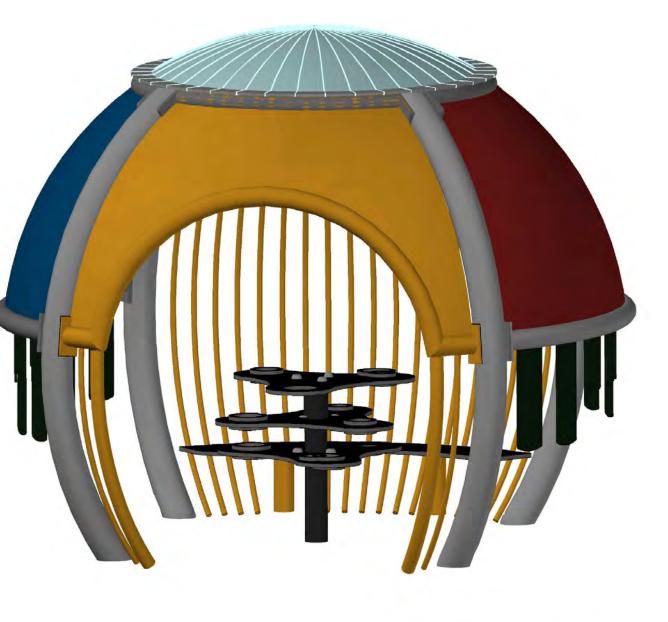

### PERSPECTIVE VIEW SEE THE WORLD - EXPLORER (2-5 YEAR OLD EQUIPMENT)

TODDLER CLIMBING SPHERES