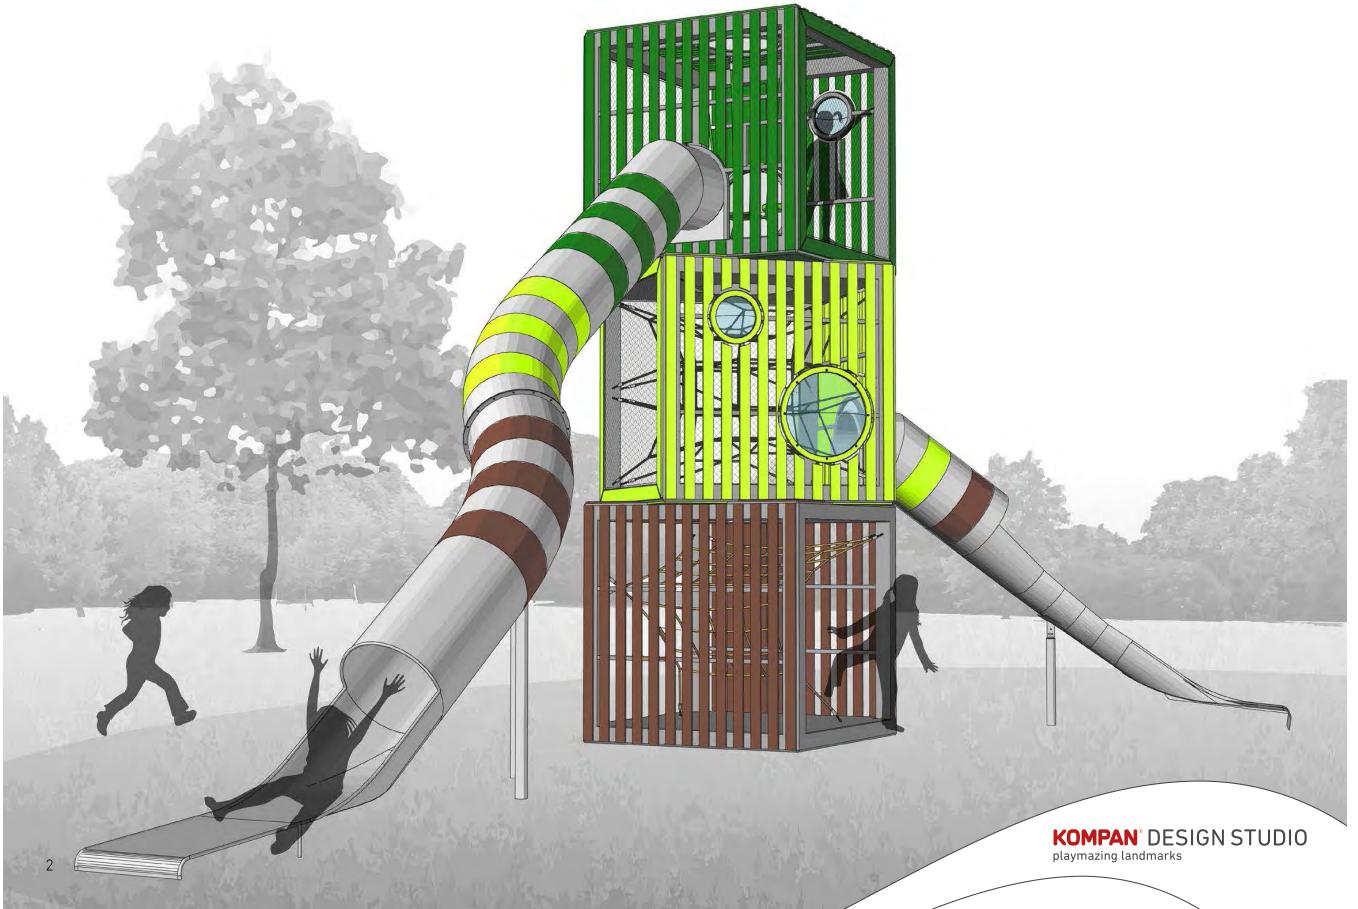

### PERSPECTIVE VIEW SEE THE WORLD - EXPLORER (2-5 YEAR OLD EQUIPMENT)

TODDLER CLIMBING SPHERES

### LIGHTNING QUICK ADVENTURER (5-12 YEAR OLD EQUIPMENT)