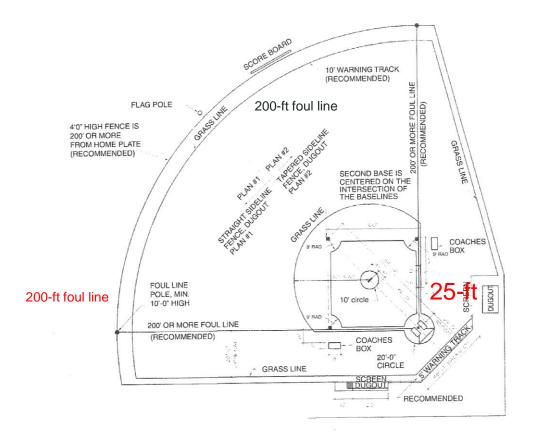

**Design Standards** 

215-ft foul line

#### Little League

**Design Standards** 

B

Preliminary Conceptual Design Noyes Playground

MAY 23, 2017