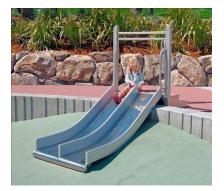

Landscape Structures Weevos

**Custom Ground Slide** 

L-S Spring Toy

Playground Images Potential Equipment 2-5 year old age group

| PLAS         | SHPAD DIMEN                         | ISION                |     |                   |      |
|--------------|-------------------------------------|----------------------|-----|-------------------|------|
| TOTAL AREA : |                                     | 1590 ft <sup>2</sup> |     | 148m <sup>2</sup> |      |
| SPRAY AREA : |                                     | 962 ft²              |     | 89m²              |      |
| GRID SIZE :  |                                     | 2 x 2 ft             |     | 0.6 x 0.6m        |      |
| ROD          | UCT LEGEND                          |                      |     |                   |      |
| REF          | PRODUCT                             |                      | QTY | GPM               | LPM  |
| A            | Arch,<br>VOR 515                    |                      | 1   | 13.5              | 51.1 |
| в            | Bamboo Rain<br>VOR 7730             |                      | 1   | 9.5               | 36   |
| с            | Bollard Activator<br>VOR 611        | No 3                 | 1   | 0                 | 0    |
| D            | Foaming Geyser<br>VOR 8084          | N°2                  | 2   | 28                | 106  |
| E            | Fountain Spray N°1<br>VOR 7513      |                      | 1   | 5                 | 18.9 |
| F            | Fountain Spray N°2<br>VOR 7676      |                      | 1   | 3                 | 11.4 |
| G            | Jet Stream N°1<br>VOR 7512          |                      | 3   | 7.5               | 28.4 |
| н            | Playsafe Drain N°1<br>VOR-1001.4000 |                      | 1   | 0                 | 0    |
| I            | Team Spray N<br>VOR 7640            | P1                   | 1   | 17.5              | 66.2 |
|              | Water Jelly N°                      | 1                    | 2   | 22                | 83.3 |
| J            | VOR 7010                            |                      |     |                   |      |
| 3            | VOR 7010<br>TOTAL                   |                      | QTY | GPM               | LPM  |