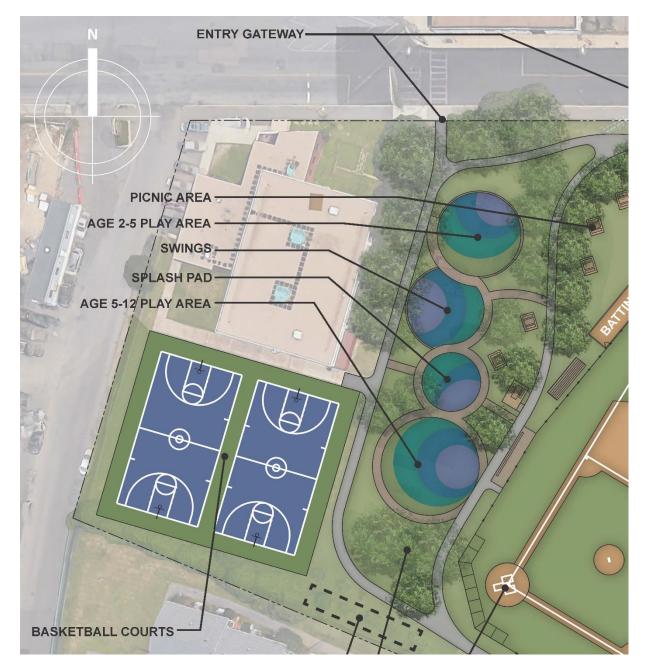

# **Playground Design**

Playground Design

B

Kompan Climbing Sphere

Kompan Regulus

Landscape Structures Oodle Swing

#### Kompan Explorer Dome

Landscape Structures Global Motion

B

Kompan Super Nova

Kompan Bloqx

Playground Images Potential Equipment 5-12 year old age group

Landscape Structures Sensory Play

Landscape Structures Swing

Landscape Structures Weevos

**Custom Ground Slide** 

L-S Spring Toy

Playground Images Potential Equipment 2-5 year old age group

| PLAS         | SHPAD DIMEN                         | ISION                |     |                   |      |
|--------------|-------------------------------------|----------------------|-----|-------------------|------|
| TOTAL AREA : |                                     | 1590 ft <sup>2</sup> |     | 148m <sup>2</sup> |      |
| SPRAY AREA : |                                     | 962 ft²              |     | 89m²              |      |
| GRID SIZE :  |                                     | 2 x 2 ft             |     | 0.6 x 0.6m        |      |
| ROD          | UCT LEGEND                          |                      |     |                   |      |
| REF          | PRODUCT                             |                      | QTY | GPM               | LPM  |
| A            | Arch,<br>VOR 515                    |                      | 1   | 13.5              | 51.1 |
| в            | Bamboo Rain<br>VOR 7730             |                      | 1   | 9.5               | 36   |
| с            | Bollard Activator<br>VOR 611        | No 3                 | 1   | 0                 | 0    |
| D            | Foaming Geyser<br>VOR 8084          | N°2                  | 2   | 28                | 106  |
| E            | Fountain Spray N°1<br>VOR 7513      |                      | 1   | 5                 | 18.9 |
| F            | Fountain Spray N°2<br>VOR 7676      |                      | 1   | 3                 | 11.4 |
| G            | Jet Stream N°1<br>VOR 7512          |                      | 3   | 7.5               | 28.4 |
| н            | Playsafe Drain N°1<br>VOR-1001.4000 |                      | 1   | 0                 | 0    |
| I            | Team Spray N<br>VOR 7640            | P1                   | 1   | 17.5              | 66.2 |
|              | Water Jelly N°                      | 1                    | 2   | 22                | 83.3 |
| J            | VOR 7010                            |                      |     |                   |      |
| 3            | VOR 7010<br>TOTAL                   |                      | QTY | GPM               | LPM  |

Noyes Park Splashpad, MA

Rev00 - 28548

Playground Images Splash Pad

Typical Splash Pad