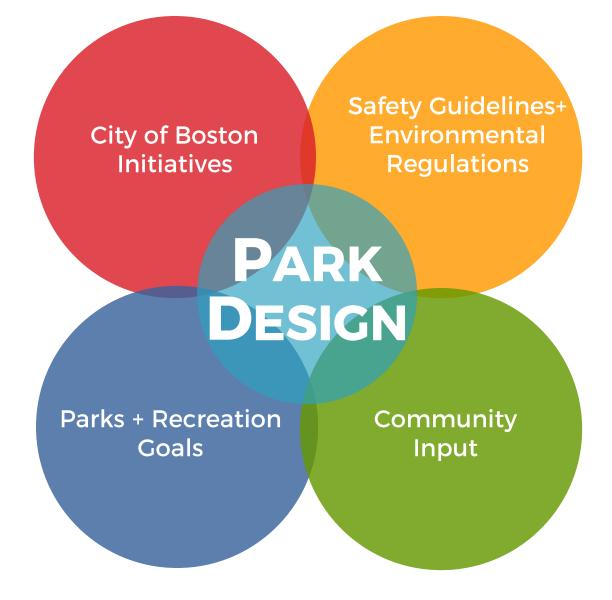

## **CITY OF BOSTON INITIATIVES**

- Inclusion
- Shade
- Access to Parks
- Drinking / Bottle Filling Stations
- Water Play
- Climate Resiliency

### **PARK & RECREATION GOALS**

- Preserve and protect existing trees
- Expand usable park area
- Improve universal access
- Enhance park visibility
- Improve access to parks
- Design flexible, multi-functional park spaces