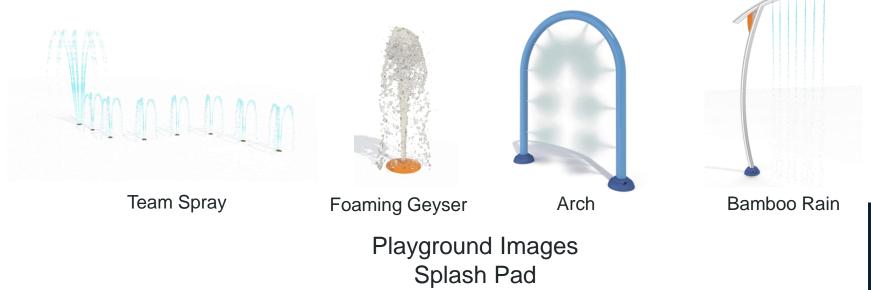

Landscape Structures Weevos

**Custom Ground Slide** 

L-S Spring Toy

Playground Images Potential Equipment 2-5 year old age group

| PLAS         | SHPAD DIMEN                         | ISION                |     |                   |      |
|--------------|-------------------------------------|----------------------|-----|-------------------|------|
| TOTAL AREA : |                                     | 1590 ft <sup>2</sup> |     | 148m <sup>2</sup> |      |
| SPRAY AREA : |                                     | 962 ft²              |     | 89m²              |      |
| GRID SIZE :  |                                     | 2 x 2 ft             |     | 0.6 x 0.6m        |      |
| ROD          | UCT LEGEND                          |                      |     |                   |      |
| REF          | PRODUCT                             |                      | QTY | GPM               | LPM  |
| A            | Arch,<br>VOR 515                    |                      | 1   | 13.5              | 51.1 |
| в            | Bamboo Rain<br>VOR 7730             |                      | 1   | 9.5               | 36   |
| с            | Bollard Activator<br>VOR 611        | No 3                 | 1   | 0                 | 0    |
| D            | Foaming Geyser<br>VOR 8084          | N°2                  | 2   | 28                | 106  |
| E            | Fountain Spray N°1<br>VOR 7513      |                      | 1   | 5                 | 18.9 |
| F            | Fountain Spray N°2<br>VOR 7676      |                      | 1   | 3                 | 11.4 |
| G            | Jet Stream N°1<br>VOR 7512          |                      | 3   | 7.5               | 28.4 |
| н            | Playsafe Drain N°1<br>VOR-1001.4000 |                      | 1   | 0                 | 0    |
| I            | Team Spray N<br>VOR 7640            | P1                   | 1   | 17.5              | 66.2 |
|              | Water Jelly N°                      | 1                    | 2   | 22                | 83.3 |
| J            | VOR 7010                            |                      |     |                   |      |
| 3            | VOR 7010<br>TOTAL                   |                      | QTY | GPM               | LPM  |

Noyes Park Splashpad, MA

Rev00 - 28548

Playground Images Splash Pad

Typical Splash Pad