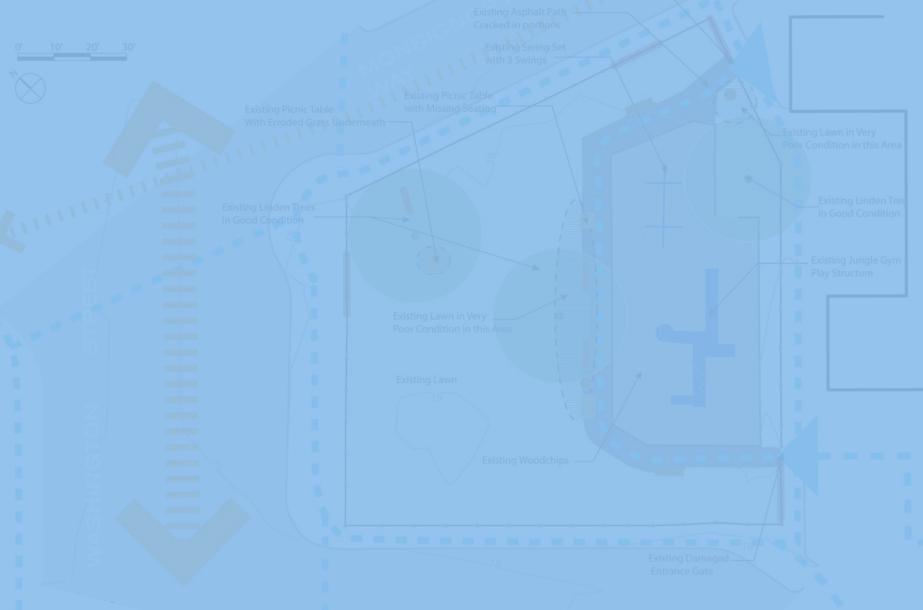

# **Field Design**

Existing Damaged Entrance Gate

Existing Asphalt Path -Cracked in portions

Existing Swing Set with 3 Swings

Existing Linden Trees

Existing Lawn in Very \_\_\_\_ Poor Condition in this Are

Existing Lawn

Existing Woodchips

Existing Damaged \_\_\_\_\_ Entrance Gate oor Condition in this Ar

Existing Linden Tre

Existing Jungle Gyn

Project Site

Softball

B