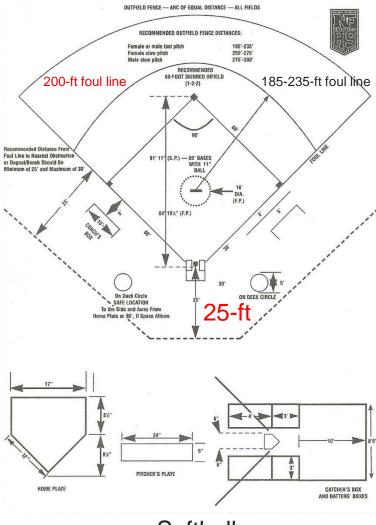

**Design Standards** 

215-ft foul line

#### Little League

**Design Standards** 

B

Preliminary Conceptual Design Noyes Playground

MAY 23, 2017