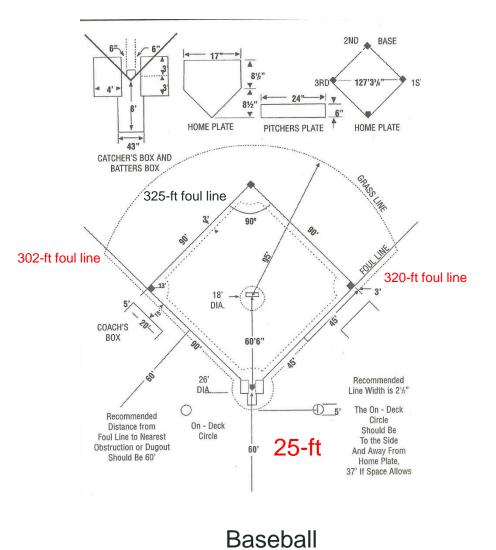

**Design Standards** 

215-ft foul line

#### Little League

**Design Standards** 

B

Preliminary Conceptual Design Noyes Playground

MAY 23, 2017