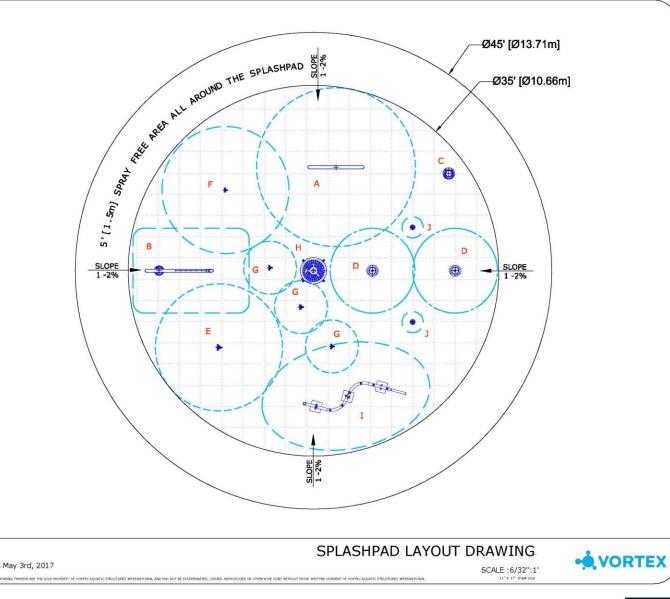

Landscape Structures Weevos

**Custom Ground Slide** 

L-S Spring Toy

Playground Images Potential Equipment 2-5 year old age group

| PLAS         | SHPAD DIMEN                         | ISION                |     |                   |      |
|--------------|-------------------------------------|----------------------|-----|-------------------|------|
| TOTAL AREA : |                                     | 1590 ft <sup>2</sup> |     | 148m <sup>2</sup> |      |
| SPRAY AREA : |                                     | 962 ft²              |     | 89m²              |      |
| GRID SIZE :  |                                     | 2 x 2 ft             |     | 0.6 x 0.6m        |      |
| ROD          | UCT LEGEND                          |                      |     |                   |      |
| REF          | PRODUCT                             |                      | QTY | GPM               | LPM  |
| A            | Arch,<br>VOR 515                    |                      | 1   | 13.5              | 51.1 |
| в            | Bamboo Rain<br>VOR 7730             |                      | 1   | 9.5               | 36   |
| с            | Bollard Activator<br>VOR 611        | No 3                 | 1   | 0                 | 0    |
| D            | Foaming Geyser<br>VOR 8084          | N°2                  | 2   | 28                | 106  |
| E            | Fountain Spray N°1<br>VOR 7513      |                      | 1   | 5                 | 18.9 |
| F            | Fountain Spray N°2<br>VOR 7676      |                      | 1   | 3                 | 11.4 |
| G            | Jet Stream N°1<br>VOR 7512          |                      | 3   | 7.5               | 28.4 |
| н            | Playsafe Drain N°1<br>VOR-1001.4000 |                      | 1   | 0                 | 0    |
| I            | Team Spray N<br>VOR 7640            | P1                   | 1   | 17.5              | 66.2 |
|              | Water Jelly N°                      | 1                    | 2   | 22                | 83.3 |
| J            | VOR 7010                            |                      |     |                   |      |
| 3            | VOR 7010<br>TOTAL                   |                      | QTY | GPM               | LPM  |

Noyes Park Splashpad, MA

Rev00 - 28548

Playground Images Splash Pad

Typical Splash Pad