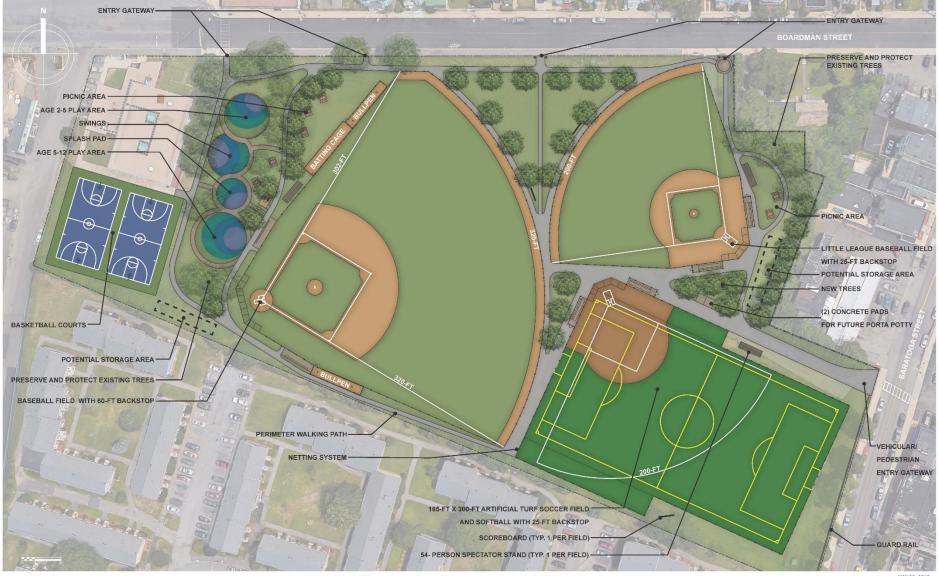

# **Field Design**

Existing Damaged Entrance Gate

Existing Asphalt Path -Cracked in portions

Existing Swing Set with 3 Swings

Existing Linden Trees

Existing Lawn in Very \_\_\_\_ Poor Condition in this Are

Existing Lawn

Existing Woodchips

Existing Damaged \_\_\_\_\_ Entrance Gate oor Condition in this Ar

Existing Linden Tre

Existing Jungle Gyn

Project Site

Softball

B

#### Little League

**Design Standards** 

B

Preliminary Conceptual Design Noyes Playground

MAY 23, 2017