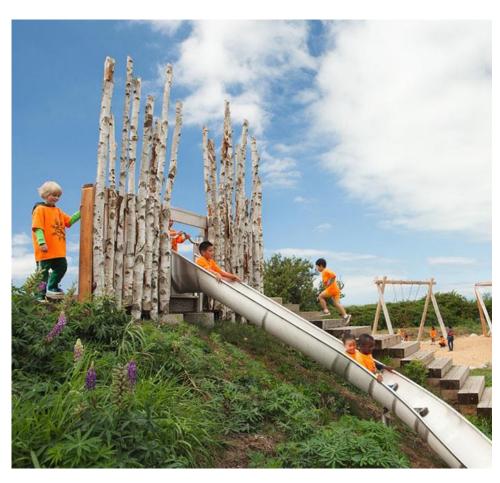

#### **Slide and Landform**

#### **OPTION C - PLATEAU**

- Climbing Wall and Slide
- Play Structure
- Splash Pad
- Half Basketball Court
- Seating Area
- Seatwall
- Sloped Lawn
- S Lawn/Optional Dog Run

▼ Entrance

--- Optional Dog Fence