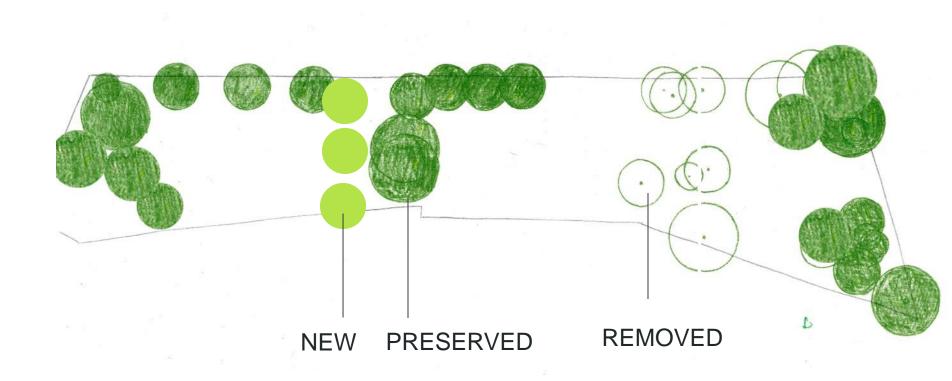

### **OPTION A\_EXISTING AND NEW TREES**

### **OPTION B\_EXISTING AND NEW TREES**

### OPTION C\_EXISTING AND NEW TREES