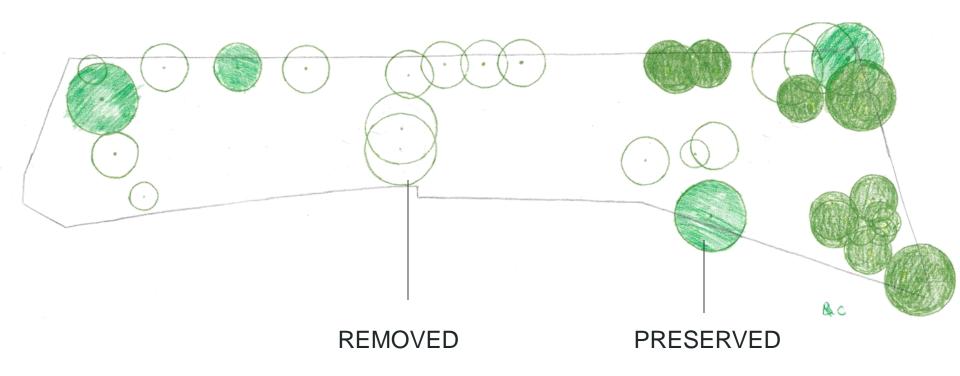

### **OPTION A\_EXISTING AND NEW TREES**

### **OPTION B\_EXISTING AND NEW TREES**

### OPTION C\_EXISTING AND NEW TREES