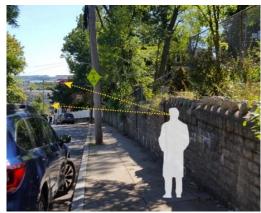

#### **SITE ANALYSIS-SITE**

**Existing Stone Wall** 

**Clearly Defined Park Entrance** 

**Wooded Lot** 

Connection to Hancock St.