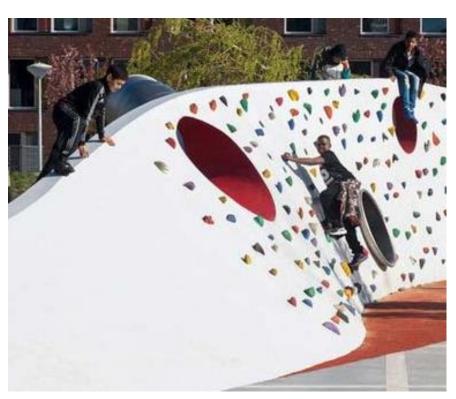

ACE:**

- SPACE FOR RELAXATION
- SPACES FOR TODDLERS
- SPACES FOR YOUNG ADULTS
- MEETING SPACE
- PUBLIC ART
- MORE OPEN AND INVITING
- PLAYGROUND PROJECT
- MORE ACCESSIBLE
- OPEN GREEN SPACE FOR DOGS
- NATURAL AREA
- A WAY TO SEE THE VIEW
- PLACE TO SIT

### **DESIGN OPTIONS**

#### **GOALS FOR TODAY:**

- CONSIDER THREE DIFFERENT APPROACHES
- DISCUSS LIKES AND DISLIKES ABOUT THE DIFFERENT ORGANIZING STRATEGIES
- DISCUSS LIKES AND DISLIKES ABOUT THE DIFFERENT PARK ELEMENTS
- OTHER IDEAS



#### **OPTION A – ACTIVITY ISLANDS**



- Stepped Seatwalls
- Basketball Court
- Play Area
- Seating Area
- Slide, Climbing Landform Play Area
- 6 Fitness Path
- Fitness Structures

▼ Entrance

#### **Full-size Basketball Court**







### **Play and Seating Area**







#### **Slide and Landform**







#### **Fitness Trail**







### **OPTION A\_EXISTING AND NEW TREES**



#### **OPTION B - TERRACES**



- Playhouse and Slide
- Play Structure
- Seating Area
- Basketball Court
- Sloped Walkway
- Seatwall
- Lawn/Optional Dog Run



#### **Platform and Slide**





### **Play Structure**







#### **Full-size Basketball Court**





### **Seating Area**







# Lawn and Seatwall or Dog Run







### **OPTION B\_EXISTING AND NEW TREES**



#### **OPTION C - PLATEAU**



- Climbing Wall and Slide
- Play Structure
- Splash Pad
- Half Basketball Court
- Seating Area
- Seatwall
- Sloped Lawn
- S Lawn/Optional Dog Run

▼ Entrance

--- Optional Dog Fence

#### **Play Area**







#### **Splash Pad and Seatwall**







#### **Half-size Basketball Court**







### **Lawn or Dog Run**