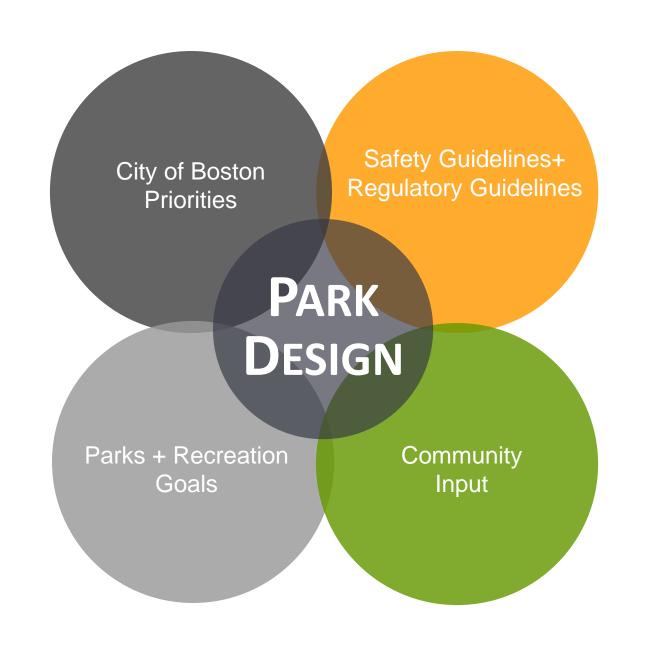

#### **CITY OF BOSTON PRIORITIES**

- Expanding walkable access to parks
- Addressing equity
- Climate resilience
- Health
- Housing and community building

#### **PARK & RECREATION GOALS**

- Preserve And Protect Existing Trees
- Expand Usable Park Area
- Improve Universal Access
- Enhance Park Visibility
- Improve Access to Parks
- Design Flexible, Multi-functional Park Spaces