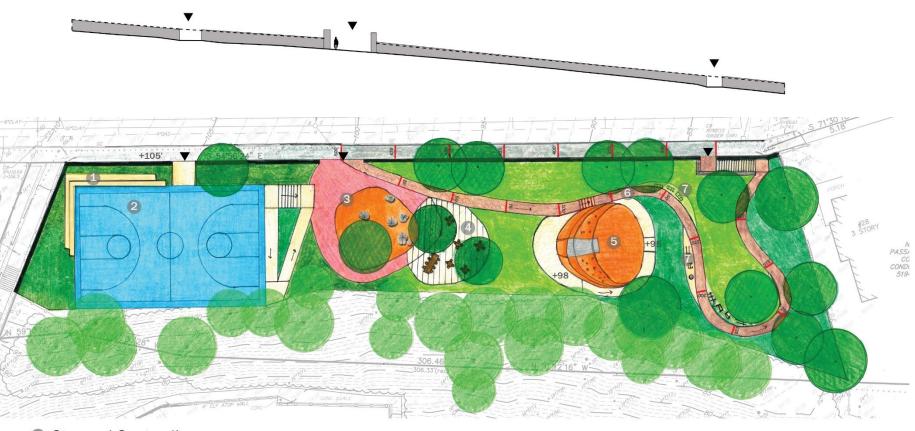

#### **OPTION A – ACTIVITY ISLANDS**

- Stepped Seatwalls
- Basketball Court
- Play Area
- Seating Area
- Slide, Climbing Landform Play Area
- 6 Fitness Path
- Fitness Structures

▼ Entrance

#### **Full-size Basketball Court**

### **Play and Seating Area**

#### **Slide and Landform**

#### **Fitness Trail**

### **OPTION A\_EXISTING AND NEW TREES**