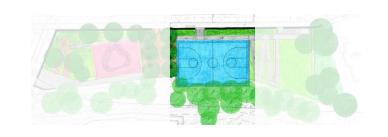

#### **OPTION A – ACTIVITY ISLANDS**

- Stepped Seatwalls
- Basketball Court
- Play Area
- Seating Area
- Slide, Climbing Landform Play Area
- 6 Fitness Path
- Fitness Structures

▼ Entrance

#### **Full-size Basketball Court**