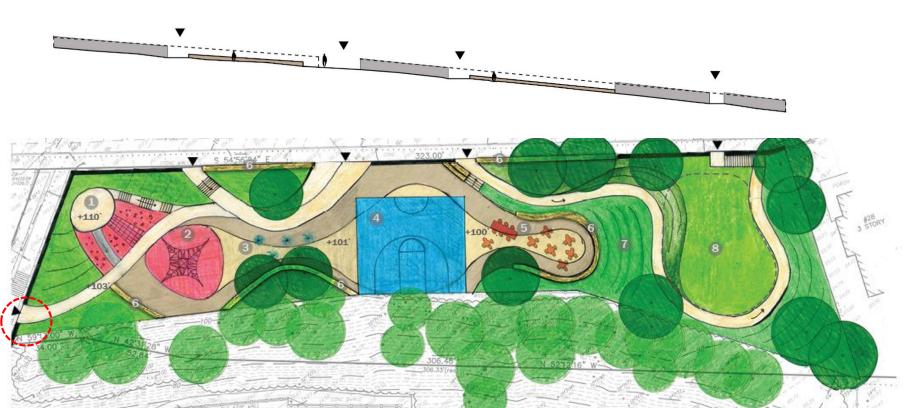

#### **OPTION A – ACTIVITY ISLANDS**

- Stepped Seatwalls
- Basketball Court
- Play Area
- Seating Area
- Slide, Climbing Landform Play Area
- 6 Fitness Path
- Fitness Structures

▼ Entrance

#### **Full-size Basketball Court**

### **Play and Seating Area**

#### **Slide and Landform**

#### **Fitness Trail**

### **OPTION A\_EXISTING AND NEW TREES**