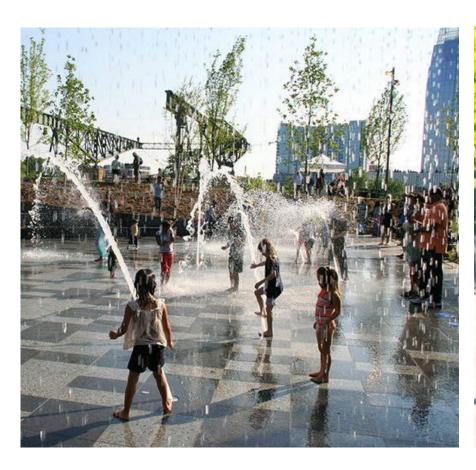

#### **DESIGN:**

- MODIFY WALL AND REUSE STONES
- FOUNTAIN (SPLASH PAD)
- WALK THROUGH THE PARK

#### **Splash Pad and Seatwall**