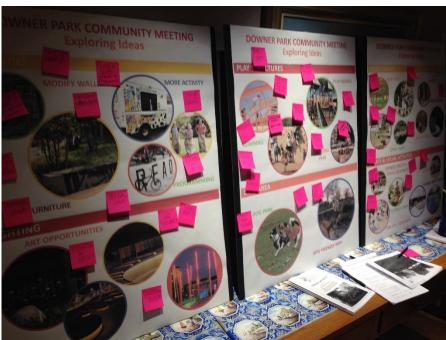

#### WHAT WE HAVE HEARD IN MEETING1

#### **ACTIVITIES:**

- FRIENDS GROUP
- ACTIVITIES FOR ADULTS W/NO KIDS/DOGS
- GAMES TABLES
- BASKETBALL COURT
- FITNESS AREA
- STAIRS FOR EXERCISE

#### **DESIGN:**

- MODIFY WALL AND REUSE STONES
- FOUNTAIN (SPLASH PAD)
- WALK THROUGH THE PARK

#### **SPACE:**

- SPACE FOR RELAXATION
- SPACES FOR TODDLERS
- SPACES FOR YOUNG ADULTS
- MEETING SPACE
- PUBLIC ART
- MORE OPEN AND INVITING
- PLAYGROUND PROJECT
- MORE ACCESSIBLE
- OPEN GREEN SPACE FOR DOGS
- NATURAL AREA
- A WAY TO SEE THE VIEW
- PLACE TO SIT