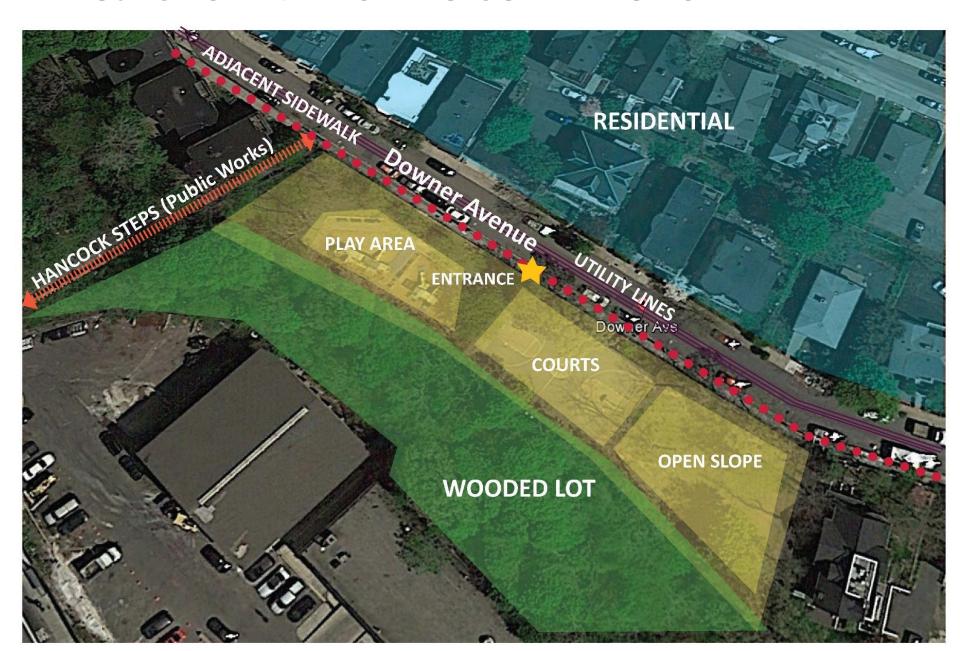

#### **PROJECT SITE: EXISTING CONDITIONS**

#### **SITE ANALYSIS-EXISTING**

#### **SITE ANALYSIS-SITE**

**Existing Stone Wall** 

**Clearly Defined Park Entrance** 

**Wooded Lot** 

Connection to Hancock St.