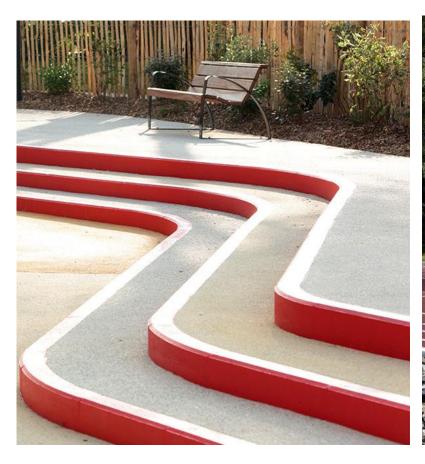

#### **OPTION A – ACTIVITY ISLANDS**

- Stepped Seatwalls
- Basketball Court
- Play Area
- Seating Area
- Slide, Climbing Landform Play Area
- 6 Fitness Path
- Fitness Structures

▼ Entrance

### **Seating Area**