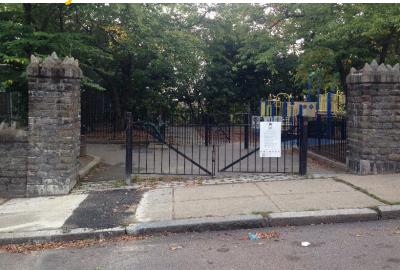

#### **SITE ANALYSIS-SITE**

**Existing Stone Wall** 

**Clearly Defined Park Entrance** 

**Wooded Lot** 

Connection to Hancock St.