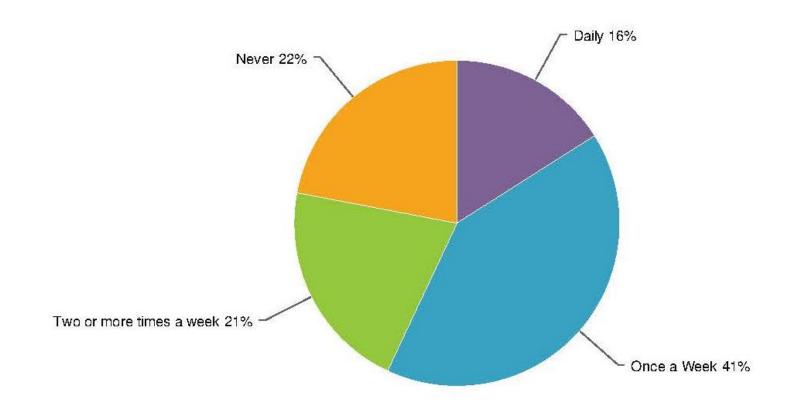

#### PROJECT KICK OFF SURVEY

1. How often do you visit Downer Avenue Park?

Approx. 100 responses