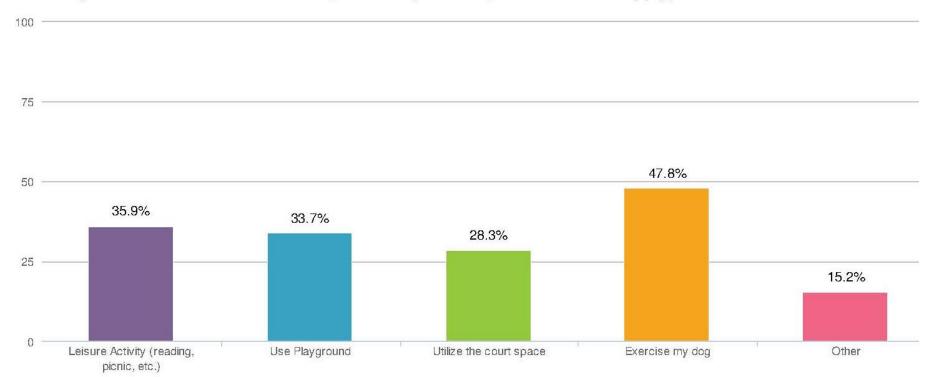

#### PROJECT KICK OFF SURVEY

2. When you visit Downer Avenue Park, what do you do? (Select ALL that apply)