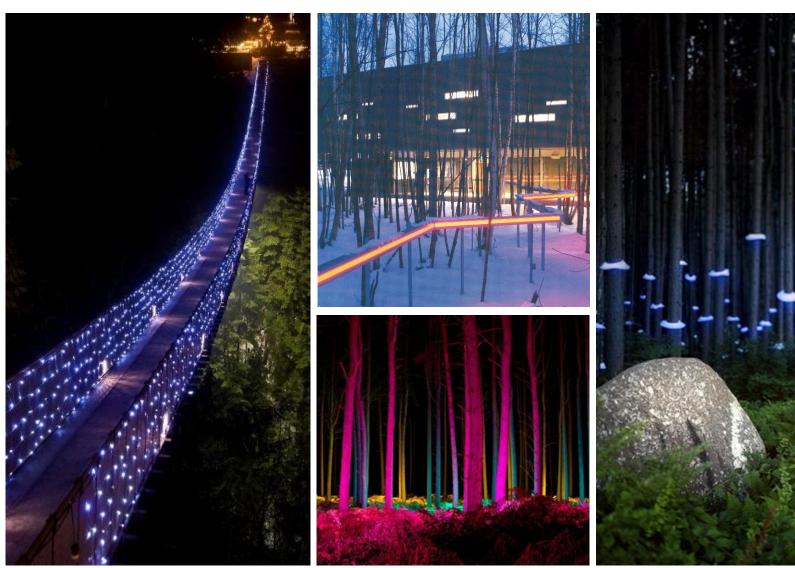

way
- Seatwall
- Lawn/Optional Dog Run



#### **Platform and Slide**





### **Play Structure**







#### **Full-size Basketball Court**





### **Seating Area**







# Lawn and Seatwall or Dog Run







### **OPTION B\_EXISTING AND NEW TREES**



#### **OPTION C - PLATEAU**



- Climbing Wall and Slide
- Play Structure
- Splash Pad
- Half Basketball Court
- Seating Area
- Seatwall
- Sloped Lawn
- S Lawn/Optional Dog Run

▼ Entrance

--- Optional Dog Fence

#### **Play Area**







#### **Splash Pad and Seatwall**







#### **Half-size Basketball Court**







### **Lawn or Dog Run**







### OPTION C\_EXISTING AND NEW TREES



### **LIGHTING CONCEPTS\_within Site**



**On Play Structure** 

**With Separate Elements** 

With Seating

### **LIGHTING CONCEPTS\_within Woods**



On the Fence In the Trees

### **LISTENING & DISCUSSION**

Help us build great parks. Let us know what matters to you.



#### **Next Meeting TBD**

For questions, maintenance requests o concerns regarding any of our parks contact 311