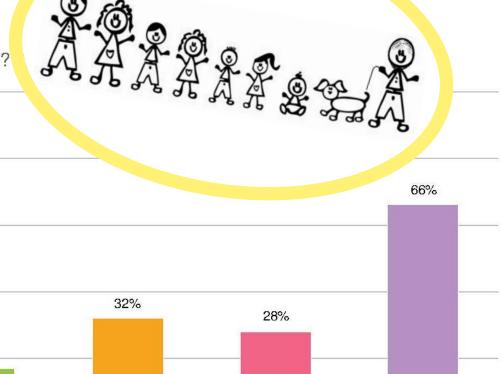

#### **PARK USERS**

100

60

20

36%

Children Ages 2-5

5. Who would you like this park/playground to serve?

35%

Children Ages 5-12

17%

Young Adults

Adults

Seniors

All of the Above