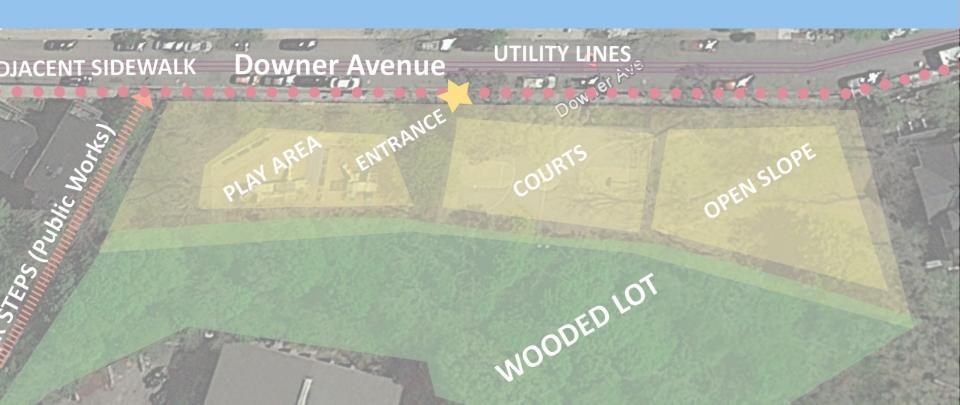

#### **PROJECT SITE: EXISTING CONDITIONS**

#### **SITE ANALYSIS-EXISTING**

#### **SITE ANALYSIS-SITE**

**Existing Stone Wall** 

**Clearly Defined Park Entrance** 

**Wooded Lot** 

Connection to Hancock St.