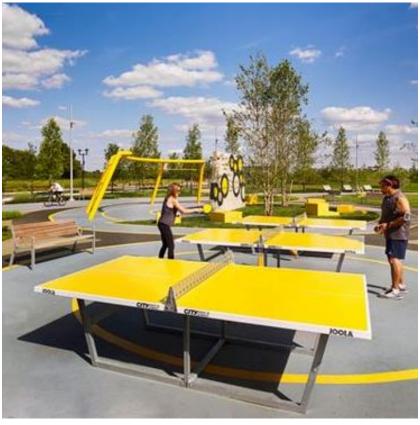

IKES ABOUT THE DIFFERENT ORGANIZING STRATEGIES
- DISCUSS LIKES AND DISLIKES ABOUT THE DIFFERENT PARK ELEMENTS
- OTHER IDEAS



#### **OPTION A – ACTIVITY ISLANDS**



- Stepped Seatwalls
- Basketball Court
- Play Area
- Seating Area
- Slide, Climbing Landform Play Area
- 6 Fitness Path
- Fitness Structures

▼ Entrance

#### **Full-size Basketball Court**







### **Play and Seating Area**







#### **Slide and Landform**







#### **Fitness Trail**







### **OPTION A\_EXISTING AND NEW TREES**



#### **OPTION B - TERRACES**



- Playhouse and Slide
- Play Structure
- Seating Area
- Basketball Court
- Sloped Walkway
- Seatwall
- Lawn/Optional Dog Run



#### **Platform and Slide**





### **Play Structure**







#### **Full-size Basketball Court**





### **Seating Area**







# Lawn and Seatwall or Dog Run







### **OPTION B\_EXISTING AND NEW TREES**



#### **OPTION C - PLATEAU**



- Climbing Wall and Slide
- Play Structure
- Splash Pad
- Half Basketball Court
- Seating Area
- Seatwall
- Sloped Lawn
- S Lawn/Optional Dog Run

▼ Entrance

--- Optional Dog Fence

#### **Play Area**







#### **Splash Pad and Seatwall**







#### **Half-size Basketball Court**







### **Lawn or Dog Run**







### OPTION C\_EXISTING AND NEW TREES



### **LIGHTING CONCEPTS\_within Site**



**On Play Structure** 

**With Separate Elements** 

With Seating

### **LIGHTING CONCEPTS\_within Woods**



On the Fence In the Trees

### **LISTENING & DISCUSSION**

Help us build great parks. Let us know what matters to you.



#### **Next Meeting TBD**

For questions, mainte