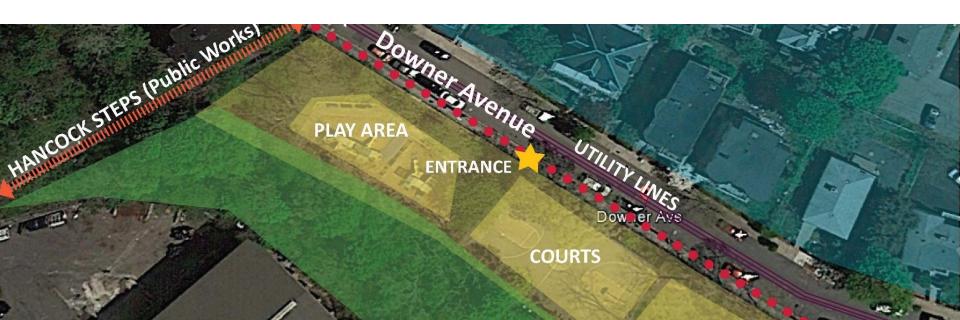

#### **PROJECT SITE: EXISTING CONDITIONS**

#### **SITE ANALYSIS-EXISTING**

#### **SITE ANALYSIS-SITE**

**Existing Stone Wall** 

**Clearly Defined Park Entrance** 

**Wooded Lot** 

Connection to Hancock St.