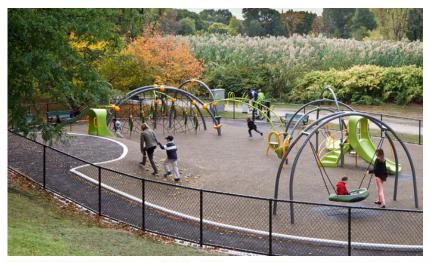

#### **OPTION A – ACTIVITY ISLANDS**

- Stepped Seatwalls
- Basketball Court
- Play Area
- Seating Area
- Slide, Climbing Landform Play Area
- 6 Fitness Path
- Fitness Structures

▼ Entrance

### **Play and Seating Area**