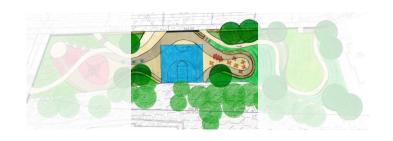

#### **OPTION C - PLATEAU**

- Climbing Wall and Slide
- Play Structure
- Splash Pad
- Half Basketball Court
- Seating Area
- Seatwall
- Sloped Lawn
- S Lawn/Optional Dog Run

▼ Entrance

--- Optional Dog Fence

#### **Play Area**

#### **Splash Pad and Seatwall**

#### **Half-size Basketball Court**

### **Lawn or Dog Run**

### OPTION C\_EXISTING AND NEW TREES