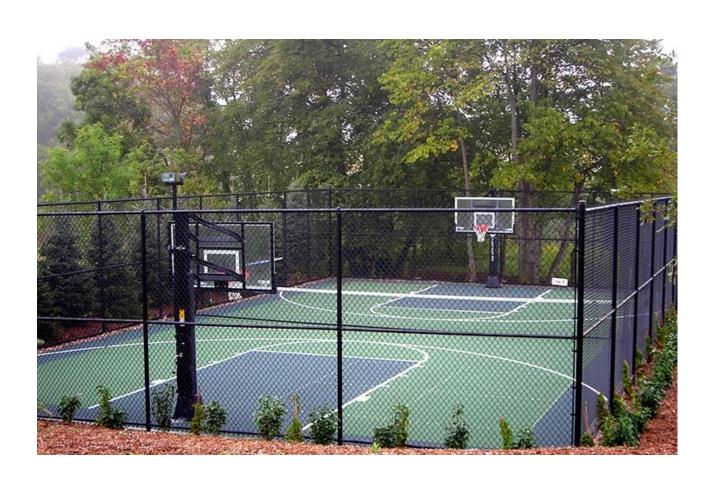

#### **OPTION A – ACTIVITY ISLANDS**

- Stepped Seatwalls
- Basketball Court
- Play Area
- Seating Area
- Slide, Climbing Landform Play Area
- 6 Fitness Path
- Fitness Structures

▼ Entrance

#### **Full-size Basketball Court**