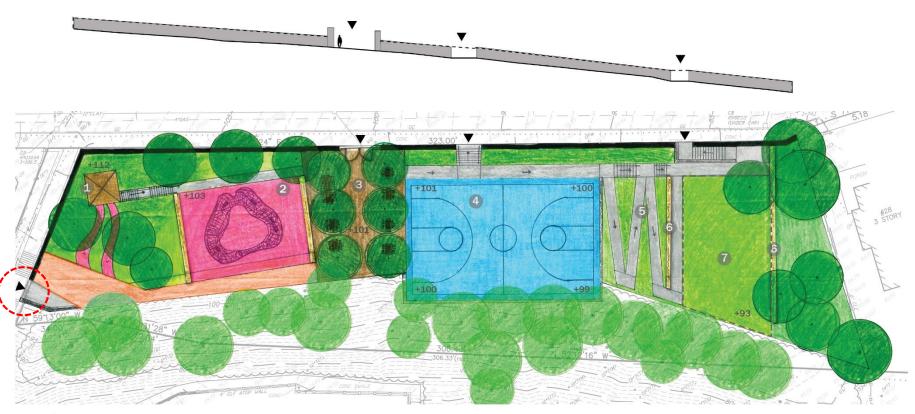

#### **OPTION A – ACTIVITY ISLANDS**

- Stepped Seatwalls
- Basketball Court
- Play Area
- Seating Area
- Slide, Climbing Landform Play Area
- 6 Fitness Path
- Fitness Structures

▼ Entrance

#### **Full-size Basketball Court**

### **Play and Seating Area**

#### **Slide and Landform**

#### **Fitness Trail**