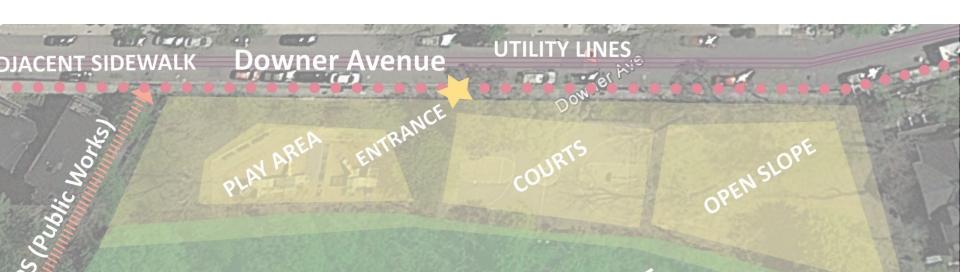

#### **PROJECT SITE: EXISTING CONDITIONS**

#### **SITE ANALYSIS-EXISTING**

#### **SITE ANALYSIS-SITE**

**Existing Stone Wall** 

**Clearly Defined Park Entrance** 

**Wooded Lot** 

Connection to Hancock St.