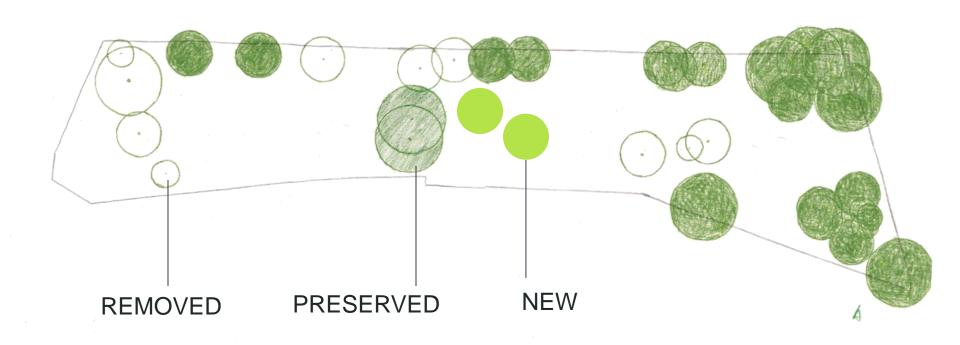

### **OPTION A\_EXISTING AND NEW TREES**

### **OPTION B\_EXISTING AND NEW TREES**

### OPTION C\_EXISTING AND NEW TREES