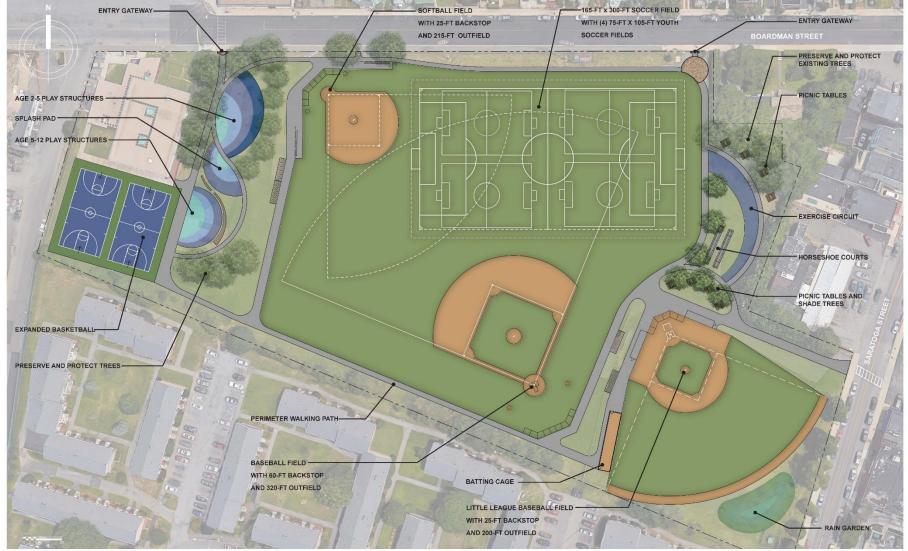

Soccer

NFHS Standard 165 x 300 to 240 x 360

Conceptual Option A Noyes Playground

Conceptual Option B
Noyes Playground

Conceptual Option C Noyes Playground

Conceptual Option D
Noyes Playground