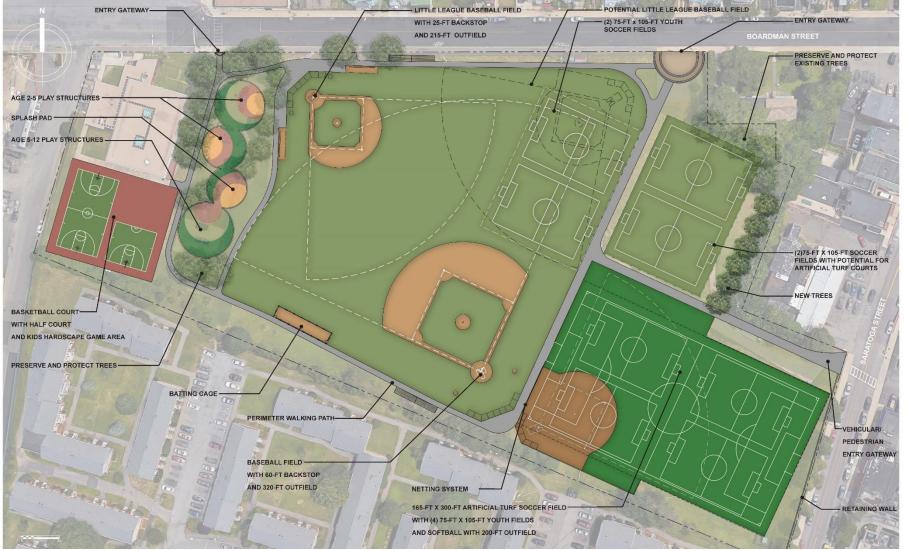

Soccer

NFHS Standard 165 x 300 to 240 x 360

Conceptual Option A Noyes Playground

Conceptual Option B
Noyes Playground

Conceptual Option C Noyes Playground

Conceptual Option D
Noyes Playground