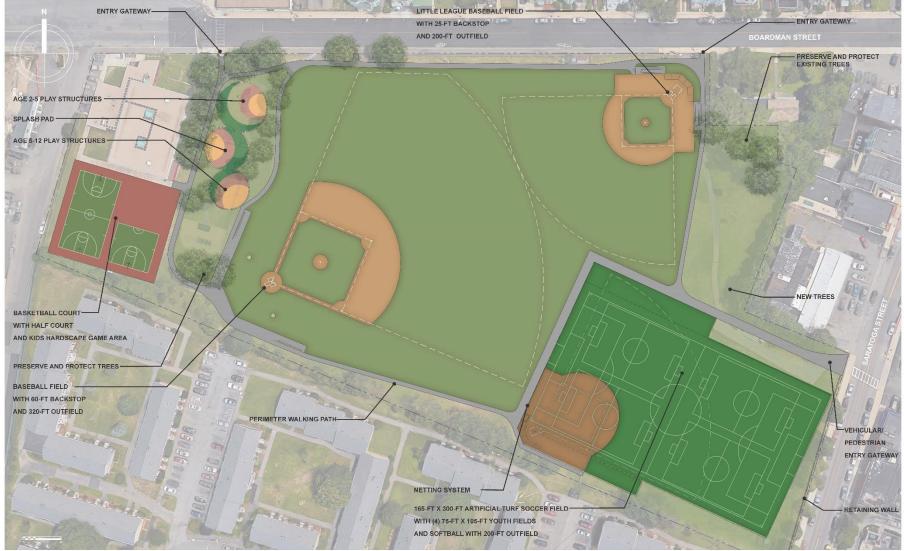

Soccer

NFHS Standard 165 x 300 to 240 x 360

Conceptual Option A Noyes Playground

Conceptual Option B
Noyes Playground

Conceptual Option C Noyes Playground

Conceptual Option D
Noyes Playground