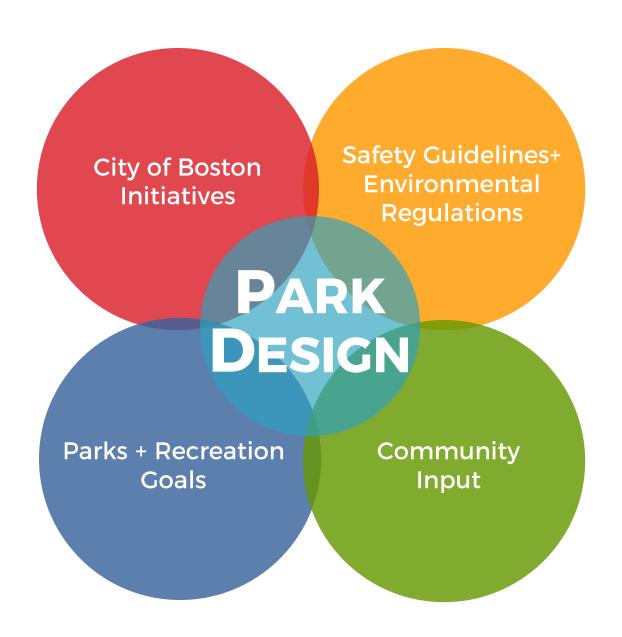

#### **CITY OF BOSTON INITIATIVES**

- Inclusion
- Shade
- Access to Parks
- Drinking / Bottle Filling Stations
- Water Play
- Climate Resiliency

#### **PARK & RECREATION GOALS**

- Preserve and protect existing trees
- Expand usable park area
- Improve universal access
- Enhance park visibility
- Improve access to parks
- Design flexible, multi-functional park spaces