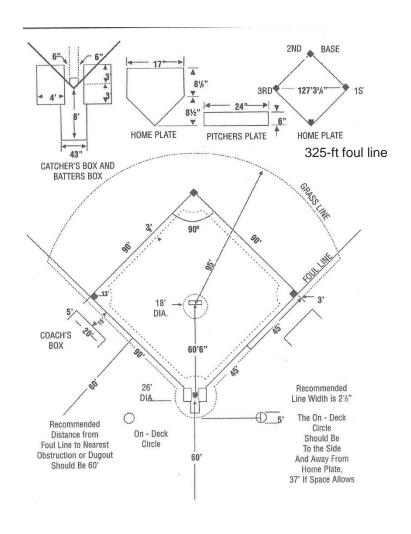

Soccer

NFHS Standard 165 x 300 to 240 x 360

Conceptual Option A Noyes Playground

Conceptual Option B
Noyes Playground

Conceptual Option C Noyes Playground

Conceptual Option D
Noyes Playground