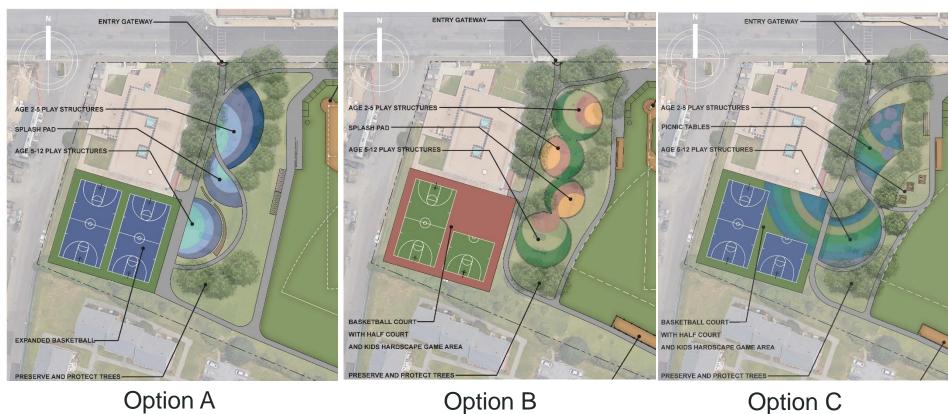

Soccer

NFHS Standard 165 x 300 to 240 x 360

Conceptual Option A Noyes Playground

Conceptual Option B
Noyes Playground

Conceptual Option C Noyes Playground

Conceptual Option D
Noyes Playground