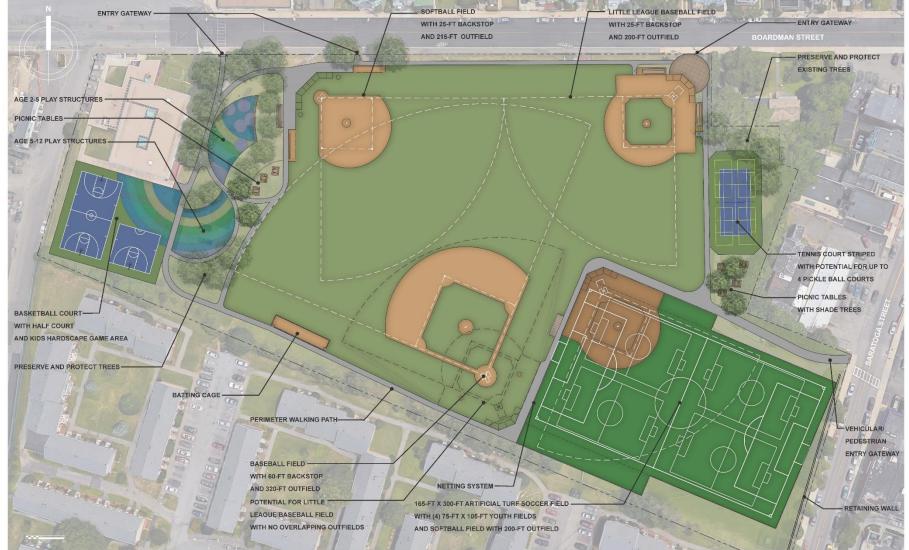

Soccer

NFHS Standard 165 x 300 to 240 x 360

Conceptual Option A Noyes Playground

Conceptual Option B
Noyes Playground

Conceptual Option C Noyes Playground

Conceptual Option D
Noyes Playground