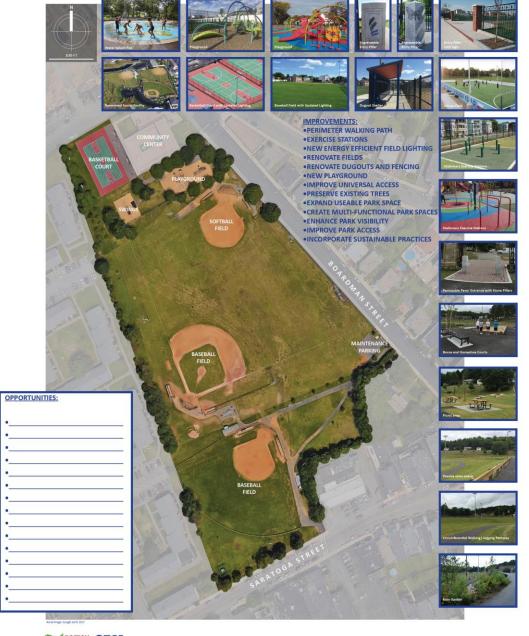

#### **PARK & RECREATION GOALS**

- Preserve and protect existing trees
- Expand usable park area
- Improve universal access
- Enhance park visibility
- Improve access to parks
- Design flexible, multi-functional park spaces