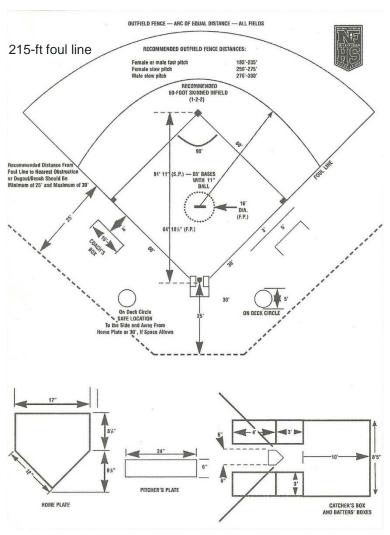

Soccer

NFHS Standard 165 x 300 to 240 x 360

Conceptual Option A Noyes Playground

Conceptual Option B
Noyes Playground

Conceptual Option C Noyes Playground

Conceptual Option D
Noyes Playground