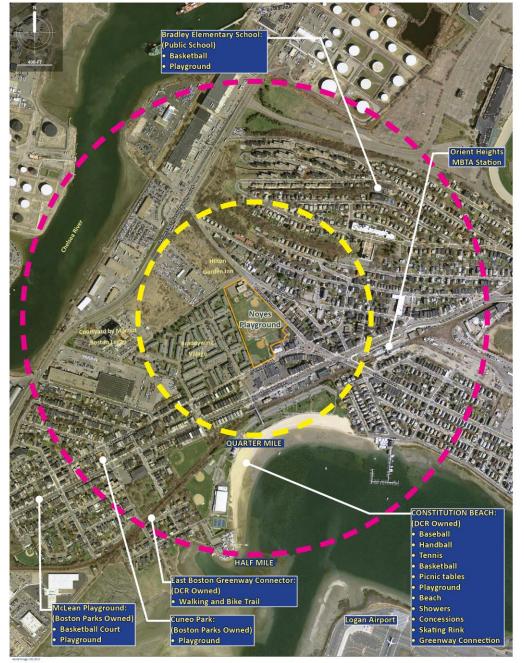

## **CITY OF BOSTON INITIATIVES**

- Inclusion
- Shade
- Access to Parks
- Drinking / Bottle Filling Stations
- Water Play
- Climate Resiliency

#### **PARK & RECREATION GOALS**

- Preserve and protect existing trees
- Expand usable park area
- Improve universal access
- Enhance park visibility
- Improve access to parks
- Design flexible, multi-functional park spaces