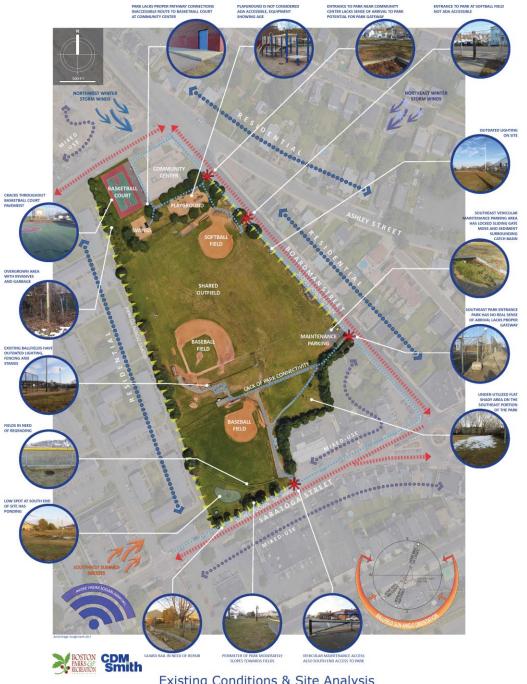

#### **PARK & RECREATION GOALS**

- Preserve and protect existing trees
- Expand usable park area
- Improve universal access
- Enhance park visibility
- Improve access to parks
- Design flexible, multi-functional park spaces