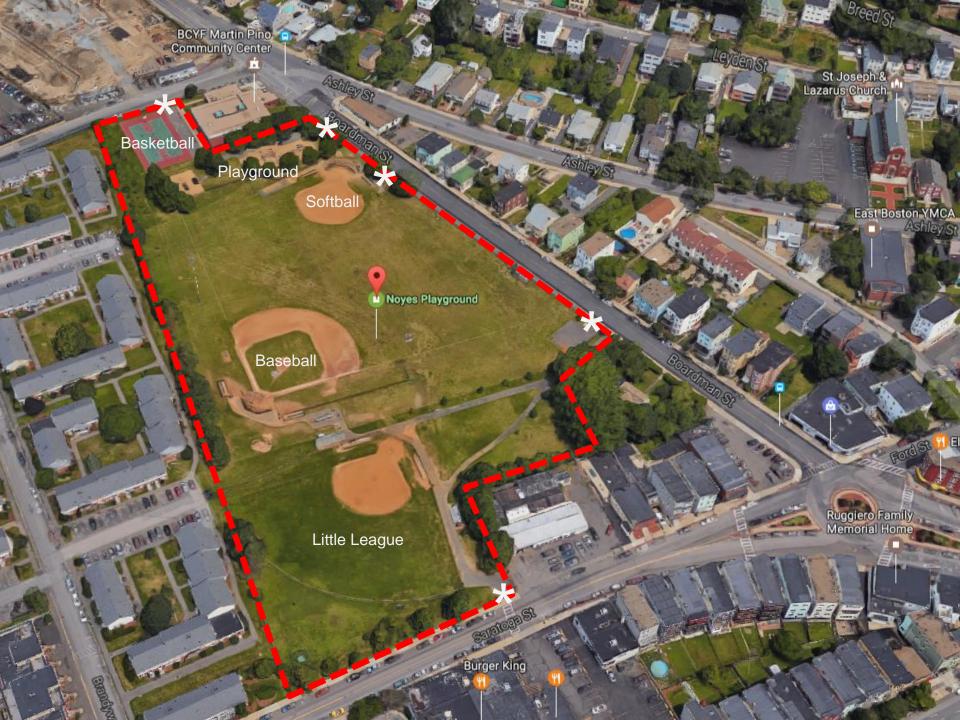

#### **PARK & RECREATION GOALS**

- Preserve and protect existing trees
- Expand usable park area
- Improve universal access
- Enhance park visibility
- Improve access to parks
- Design flexible, multi-functional park spaces