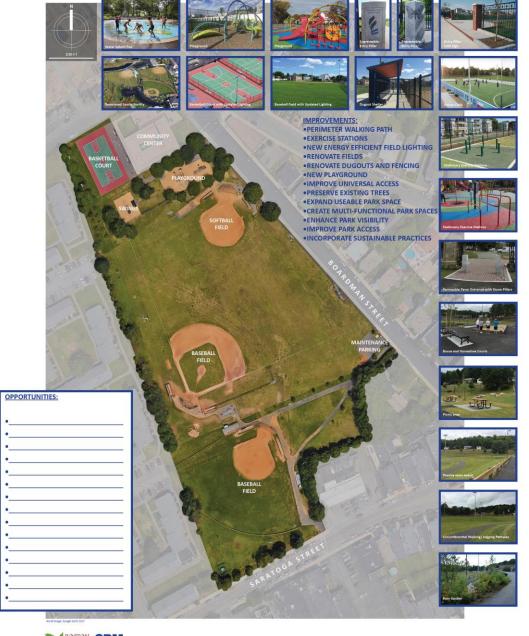

#### **PARK & RECREATION GOALS**

- Preserve and protect existing trees
- Expand usable park area
- Improve universal access
- Enhance park visibility
- Improve access to parks
- Design flexible, multi-functional park spaces