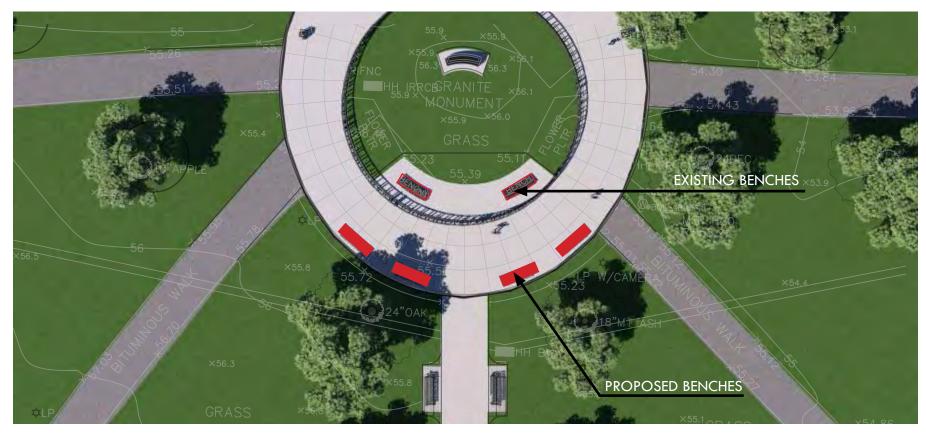

### **Park Improvements**

proposed bench locations **m** proposed lighting locations **m** 

#### - re-use existing granite bollards from front

**Existing Conditions** 

- Honor South Boston MoH recipients
- Enhance procession from memorial entrance
- Improve lighting of monument
- Install benches for park users
- Maintain space for traveling wall

## Medal of Honor Park & Christopher Lee Playground

- Expand memorial plaza

- Add accent pavers at perimeter of walks

- Add four granite bollards for Medal of Honor recipients