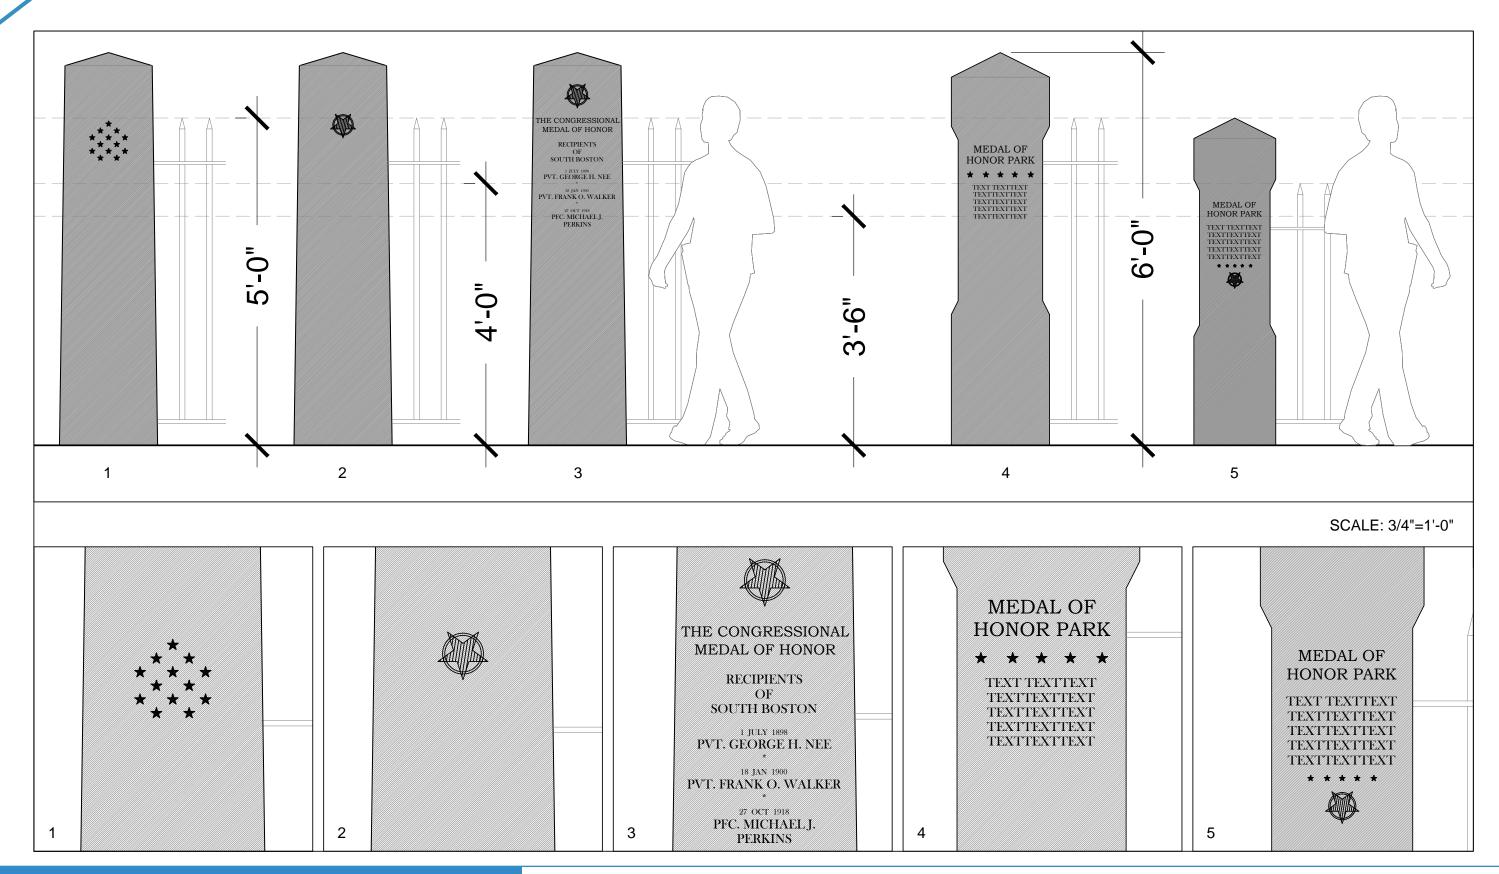

**Existing Conditions** 

**Desired Amenities:** 

- Seating
- Seasonal plantings
- Tree plantings
- Signage
- Historically inspired fence





### Medal of Honor Park & Christopher Lee Playground





- retain existing duplicate sidewalks at current width
- add historically inspired 5' height fence in lawn between two sidewalks



#### Section



### Medal of Honor Park & Christopher Lee Playground







**Memorial Fence** 

Lincoln Square



**South Boston Residence** 

### Medal of Honor Park & **Christopher Lee Playground**

**South Boston Residence** 

South Boston, MA



#### Blackstone Square



#### **Dorchester Heights**







### Medal of Honor Park & Christopher Lee Playground







### Medal of Honor Park & Christopher Lee Playground





### Entry Pillars - Inscriptions



### Medal of Honor Park & Christopher Lee Playground





## **M/N Street Corner Entrances**



East Broadway / M Street



East Broadway / N Street



**Plan View - Park Entries** 

### Medal of Honor Park & Christopher Lee Playground





## **M/N Street Corner Entrances**



**Plan View** 

- historically inspired fence
- seasonal plantings by entrance
- creates space for bus stop

### Medal of Honor Park & **Christopher Lee Playground**

South Boston, MA



- park identity signage on fence panel





### **M/N Street Corner Entrances**



**Entering Park from East Broadway** 

- historically inspired fence
- seasonal plantings by entrance
- creates space for bus stop

### **Medal of Honor Park & Christopher Lee Playground**

South Boston, MA

- park identity signage on fence panel