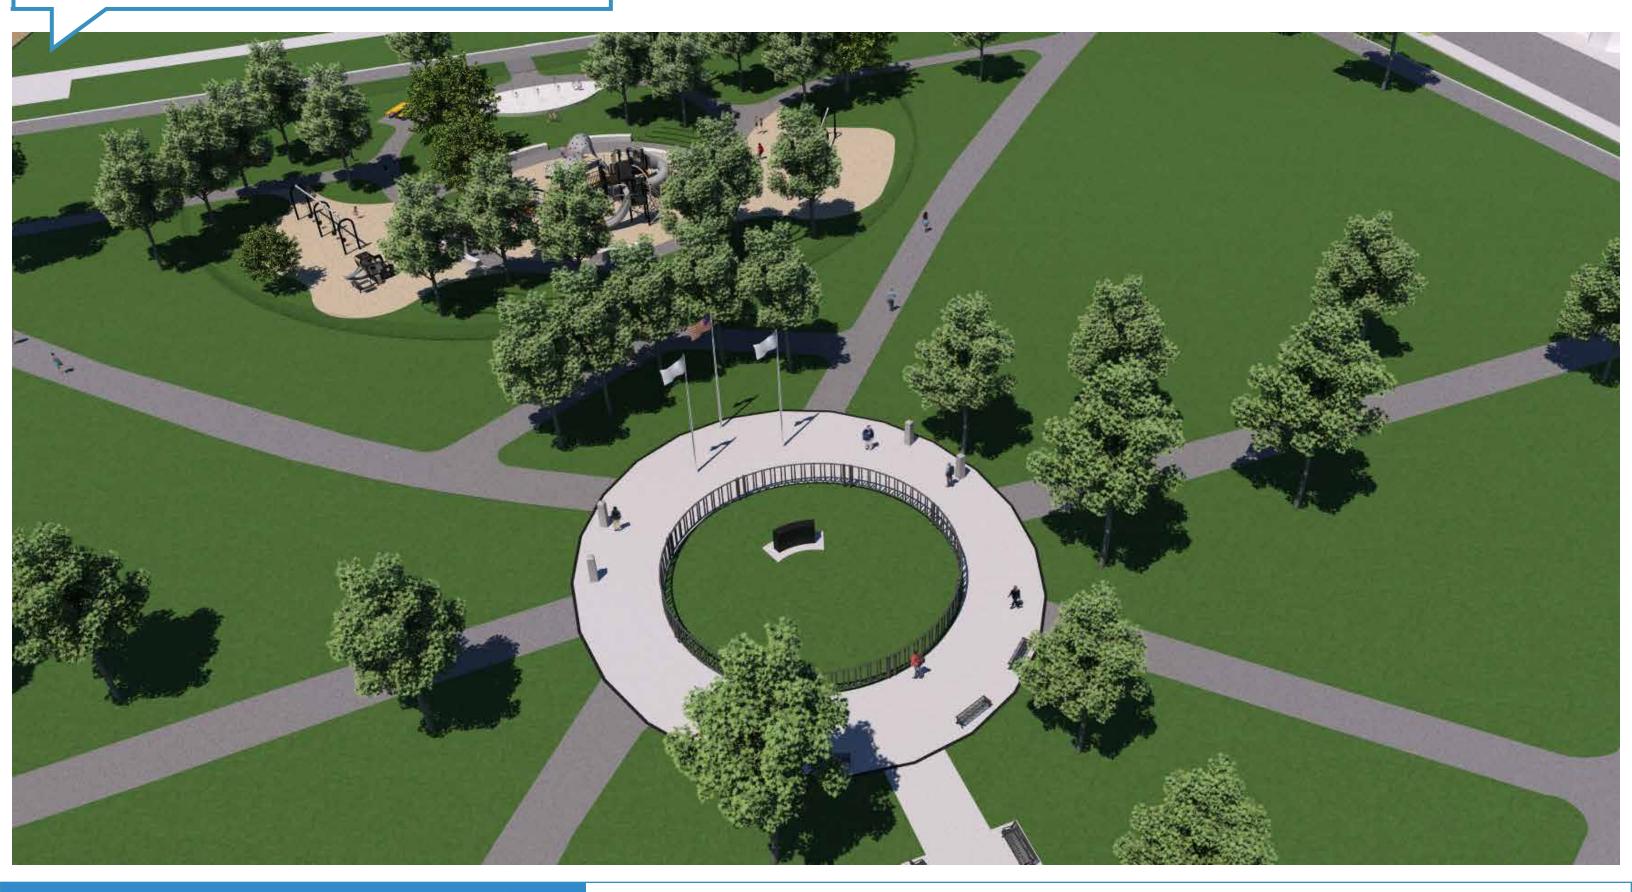

#### - re-use existing granite bollards from front

**Existing Conditions** 

- Honor South Boston MoH recipients
- Enhance procession from memorial entrance
- Improve lighting of monument
- Install benches for park users
- Maintain space for traveling wall

## Medal of Honor Park & Christopher Lee Playground

- Expand memorial plaza

- Add accent pavers at perimeter of walks

- Add four granite bollards for Medal of Honor recipients