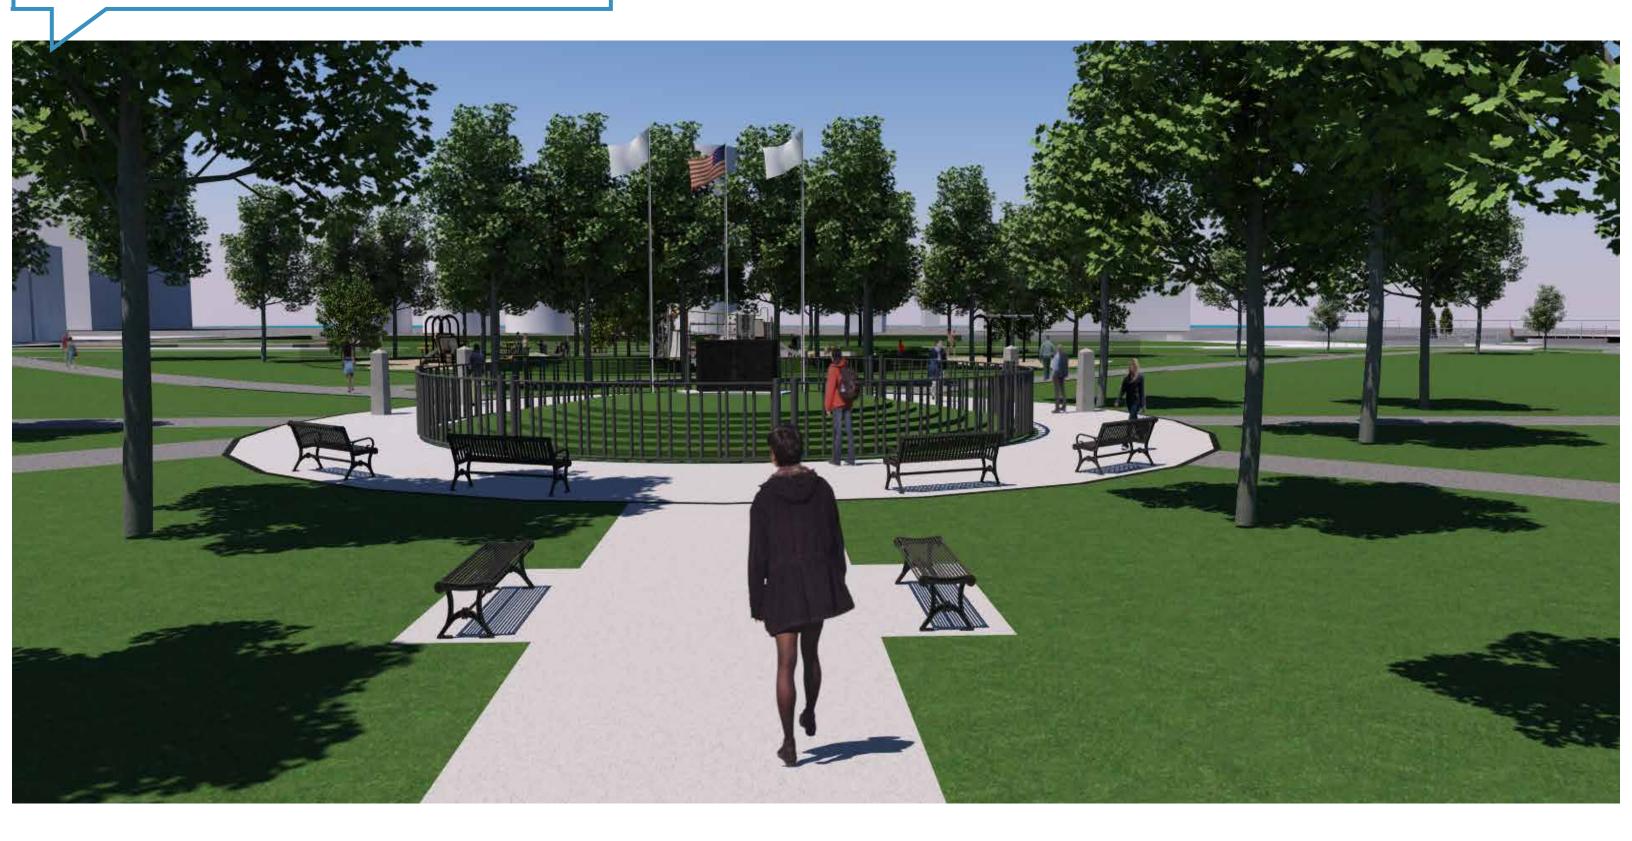

#### - re-use existing granite bollards from front

**Existing Conditions** 

- Honor South Boston MoH recipients
- Enhance procession from memorial entrance
- Improve lighting of monument
- Install benches for park users
- Maintain space for traveling wall

## Medal of Honor Park & Christopher Lee Playground

- Expand memorial plaza

- Add accent pavers at perimeter of walks

- Add four granite bollards for Medal of Honor recipients

#### SCALE: 3/4"=1'-0"

**EXISTING BENCH AT MEMORIAL** 

**PLAN VIEW** 

**PROPOSED PARK BENCH** 

### Medal of Honor Park & Christopher Lee Playground

**PROPOSED BACKLESS PARK BENCH** 