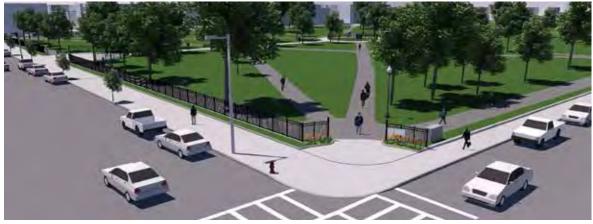

## **M/N Street Side Entrances**

**M Street Side Entrance** 

**N Street Side Entrance** 

**Plan View - Park Entries** 

### **M/N Street Side Entrances**

**Entering Park from N Street** 

- regrade walks to
  accessible
  re-use existing a
- entrance

#### - regrade walks to remove steps and make

#### - re-use existing granite bollards from front

**Existing Conditions** 

- Honor South Boston MoH recipients
- Enhance procession from memorial entrance
- Improve lighting of monument
- Install benches for park users
- Maintain space for traveling wall