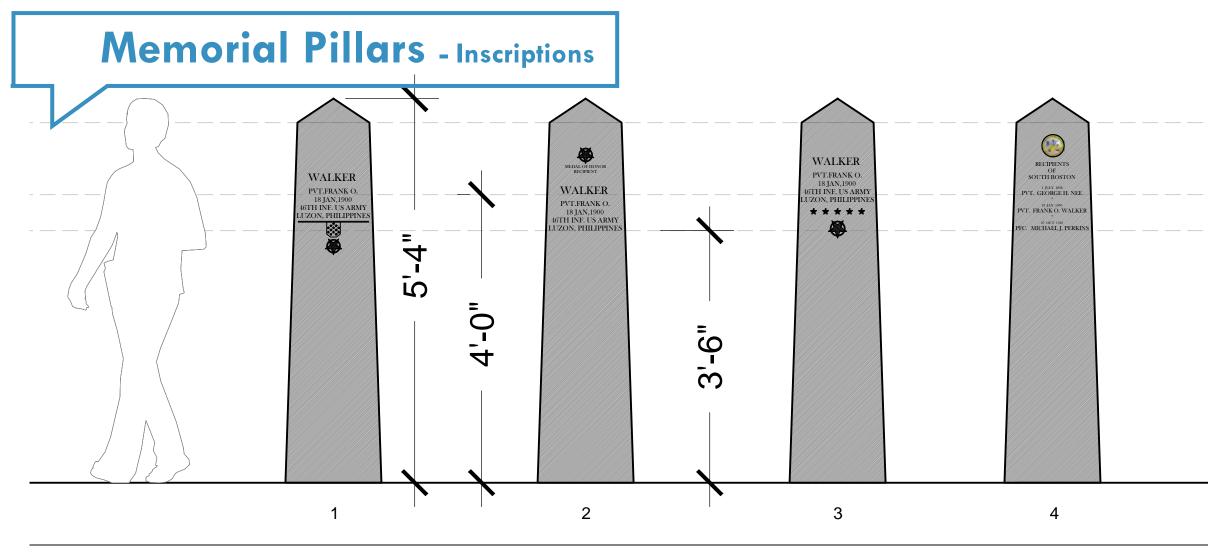

### Entry Pillars - Inscriptions

## Medal of Honor Park & Christopher Lee Playground

- Expand memorial plaza

- Add accent pavers at perimeter of walks

- Add four granite bollards for Medal of Honor recipients