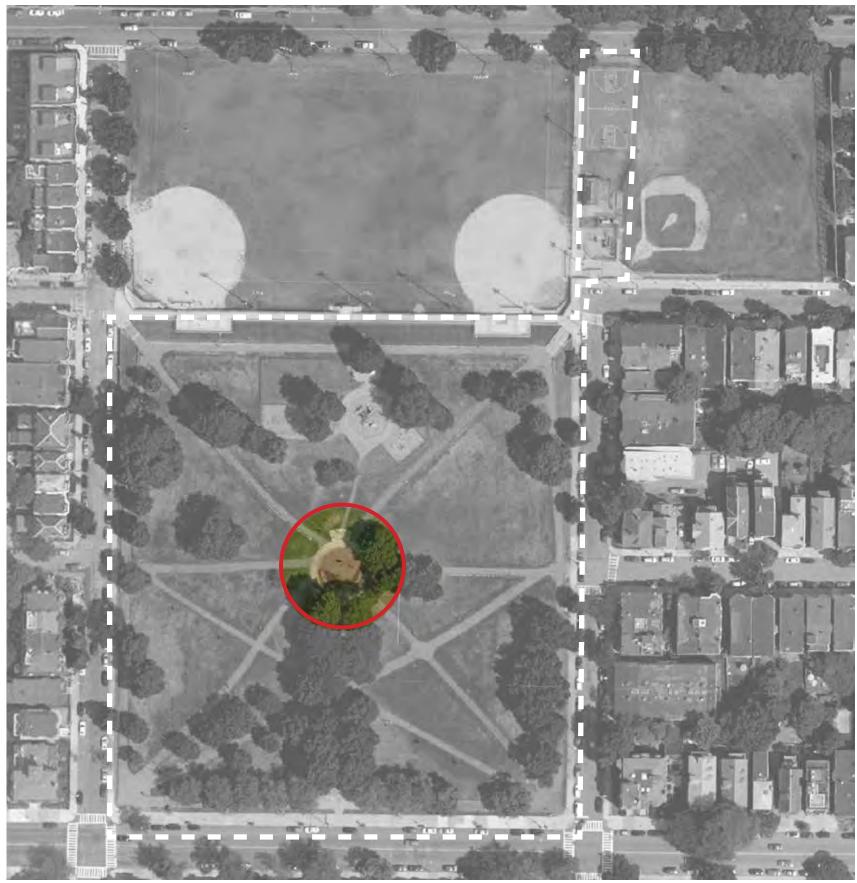

#### - re-use existing granite bollards from front

**Existing Conditions** 

- Honor South Boston MoH recipients
- Enhance procession from memorial entrance
- Improve lighting of monument
- Install benches for park users
- Maintain space for traveling wall