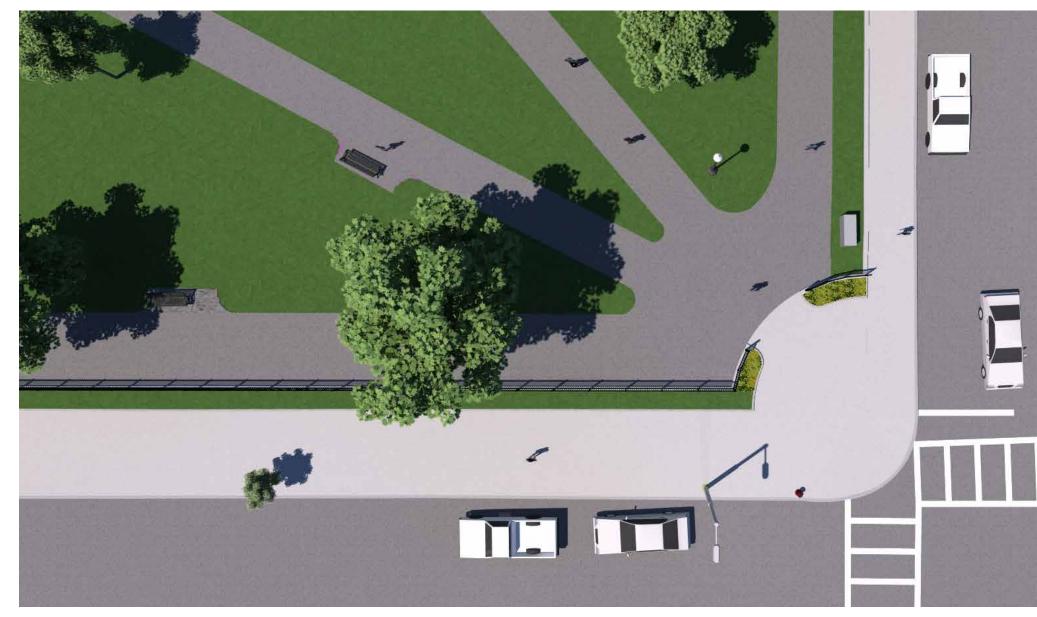

## **M/N Street Corner Entrances**

East Broadway / M Street

East Broadway / N Street

**Plan View - Park Entries** 

## **M/N Street Corner Entrances**

**Plan View** 

- historically inspired fence
- seasonal plantings by entrance
- creates space for bus stop

### **M/N Street Corner Entrances**

**Entering Park from East Broadway** 

- historically inspired fence
- seasonal plantings by entrance
- creates space for bus stop