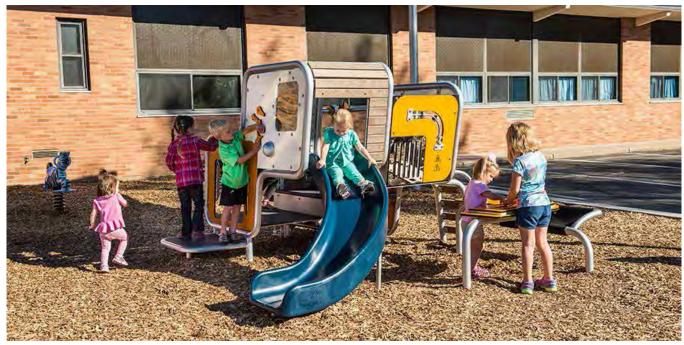

#### **Playground Existing Conditions**

**Plan View** 

### Medal of Honor Park & Christopher Lee Playground

- organic layout with low wall/berm separating play equipment from passive areas
- splash pad/stage on edge of gathering lawn
- age groups separated