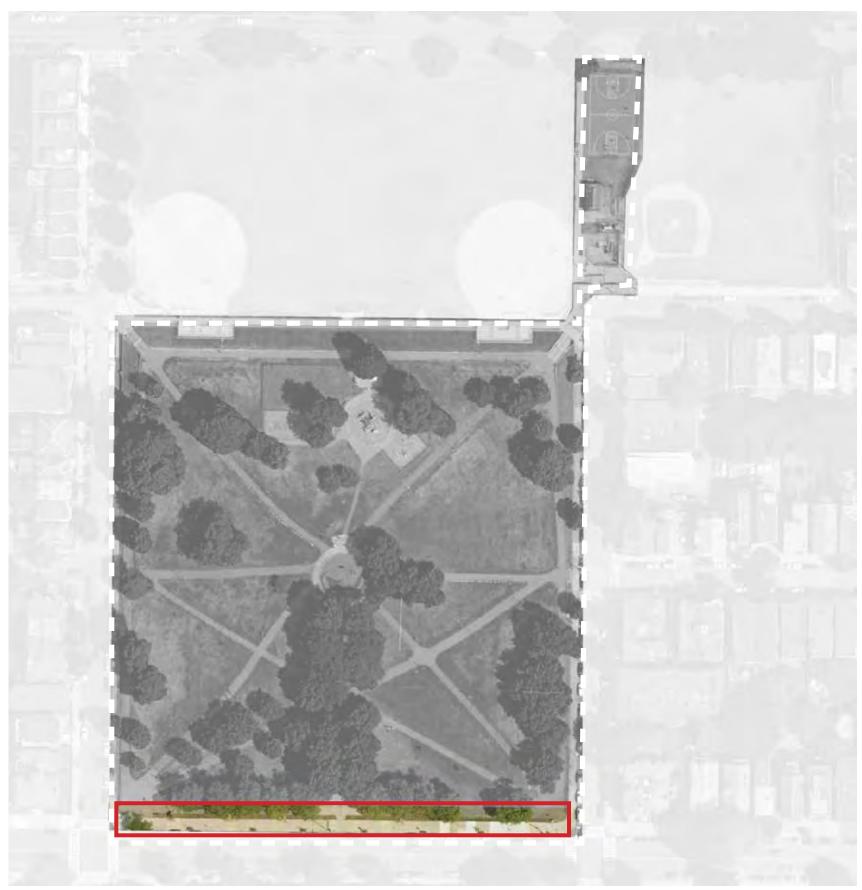

### **Streetscape** - East Broadway

**Existing Conditions** 

**Desired Amenities:** 

- Seating
- Seasonal plantings
- Tree plantings
- Signage
- Historically inspired fence