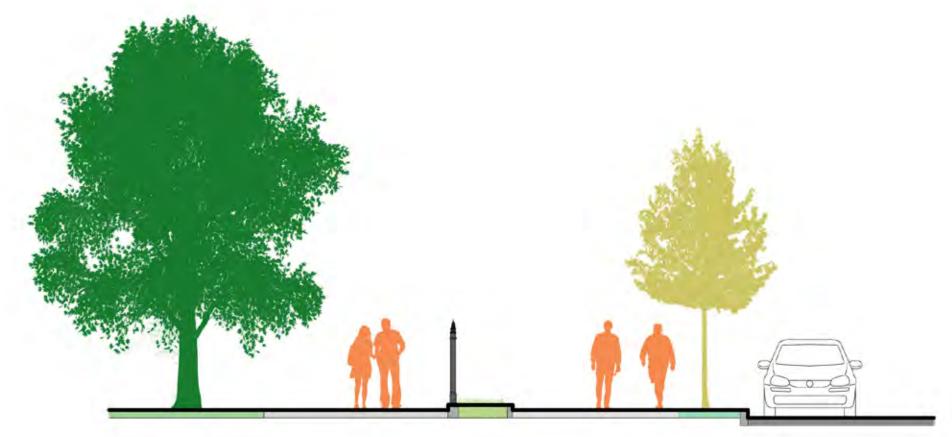

### Medal of Honor Park & Christopher Lee Playground

- retain existing duplicate sidewalks at current width
- add historically inspired 5' height fence in lawn between two sidewalks

#### Section