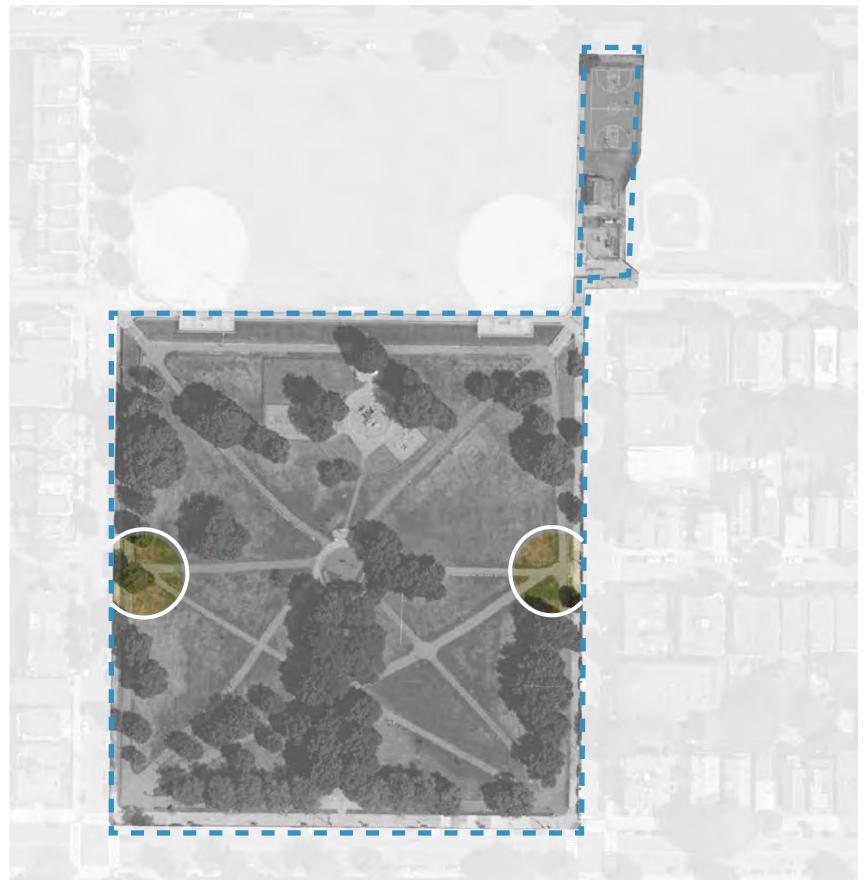

## **M/N Street Corner Entrances**

East Broadway / M Street

East Broadway / N Street

**Plan View - Park Entries** 

## **M/N Street Corner Entrances**

**Plan View** 

- historically inspired fence
- seasonal plantings by entrance
- creates space for bus stop

### **M/N Street Corner Entrances**

**Entering Park from East Broadway** 

- historically inspired fence
- seasonal plantings by entrance
- creates space for bus stop

## **M/N Street Side Entrances**

**M Street Side Entrance** 

**N Street Side Entrance** 

**Plan View - Park Entries** 