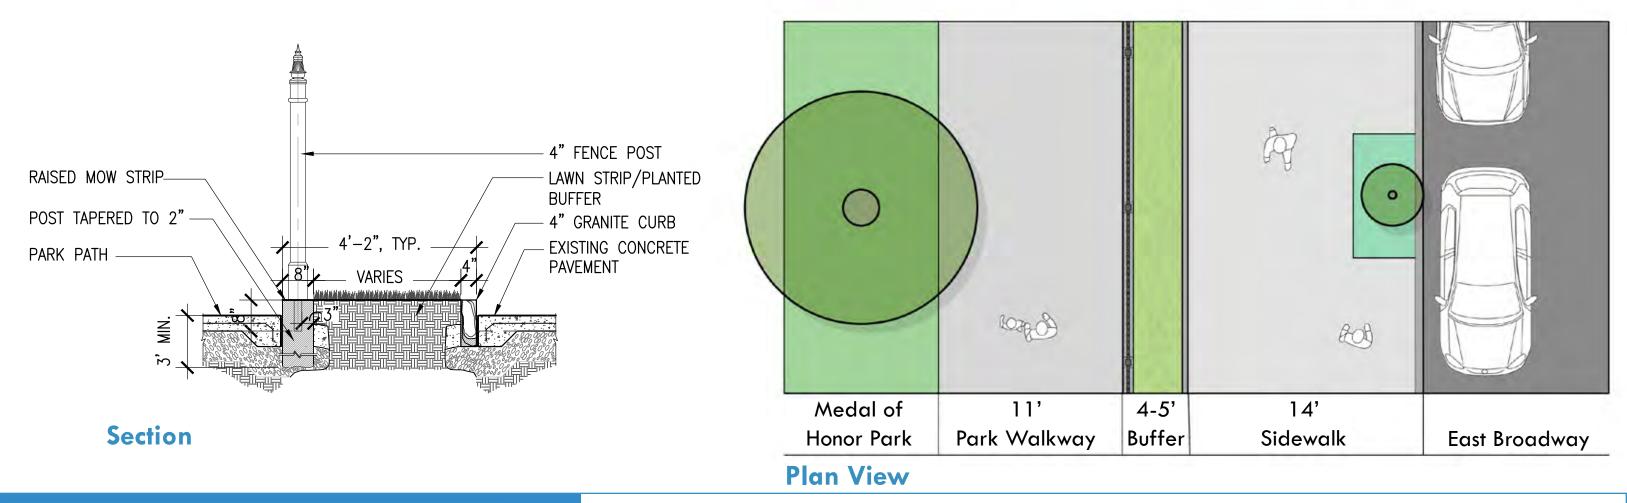

### **Streetscape** - East Broadway

**Existing Conditions** 

**Desired Amenities:** 

- Seating
- Seasonal plantings
- Tree plantings
- Signage
- Historically inspired fence

### Medal of Honor Park & Christopher Lee Playground

- retain existing duplicate sidewalks at current width
- add historically inspired 5' height fence in lawn between two sidewalks

#### Section