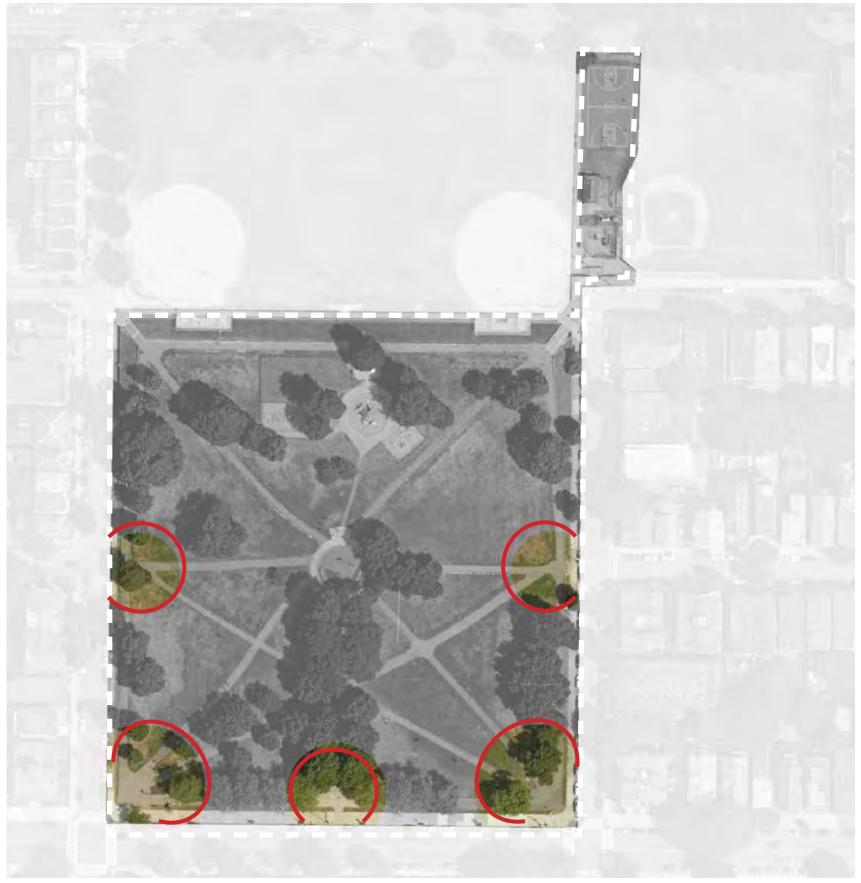

#### **Corner Entrances**

**Side Entrances** 

**Plan View - Park Entries** 

## **M/N Street Corner Entrances**

East Broadway / M Street

East Broadway / N Street

**Plan View - Park Entries** 

## **M/N Street Side Entrances**

**M Street Side Entrance** 

**N Street Side Entrance** 

**Plan View - Park Entries** 