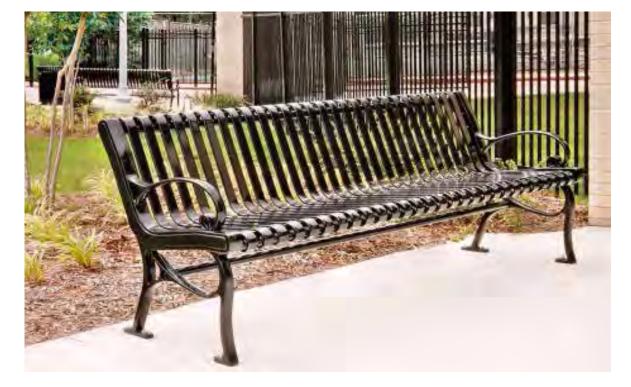

#### SCALE: 3/4"=1'-0"

**EXISTING BENCH AT MEMORIAL** 

**PLAN VIEW** 

**PROPOSED PARK BENCH** 