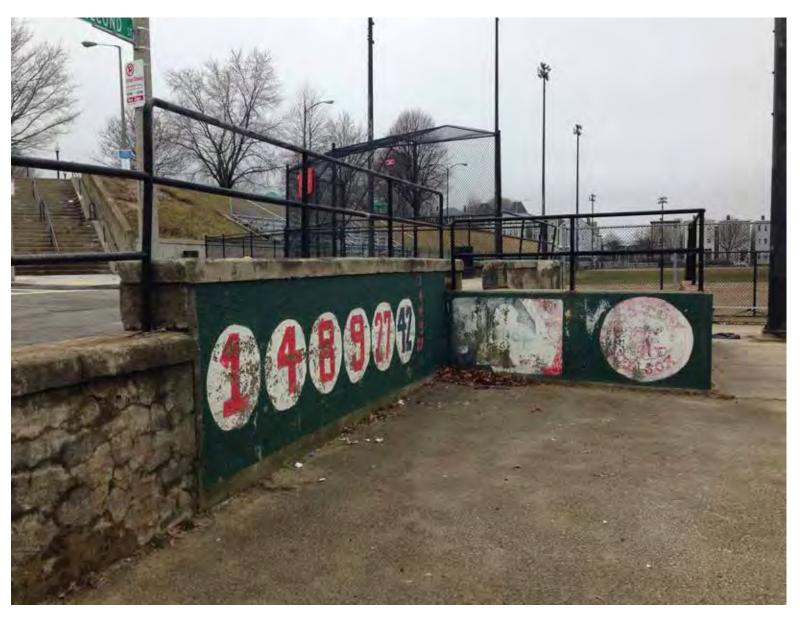

#### - re-use existing granite bollards from front

**Existing Conditions** 

- Honor South Boston MoH recipients
- Enhance procession from memorial entrance
- Improve lighting of monument
- Install benches for park users
- Maintain space for traveling wall