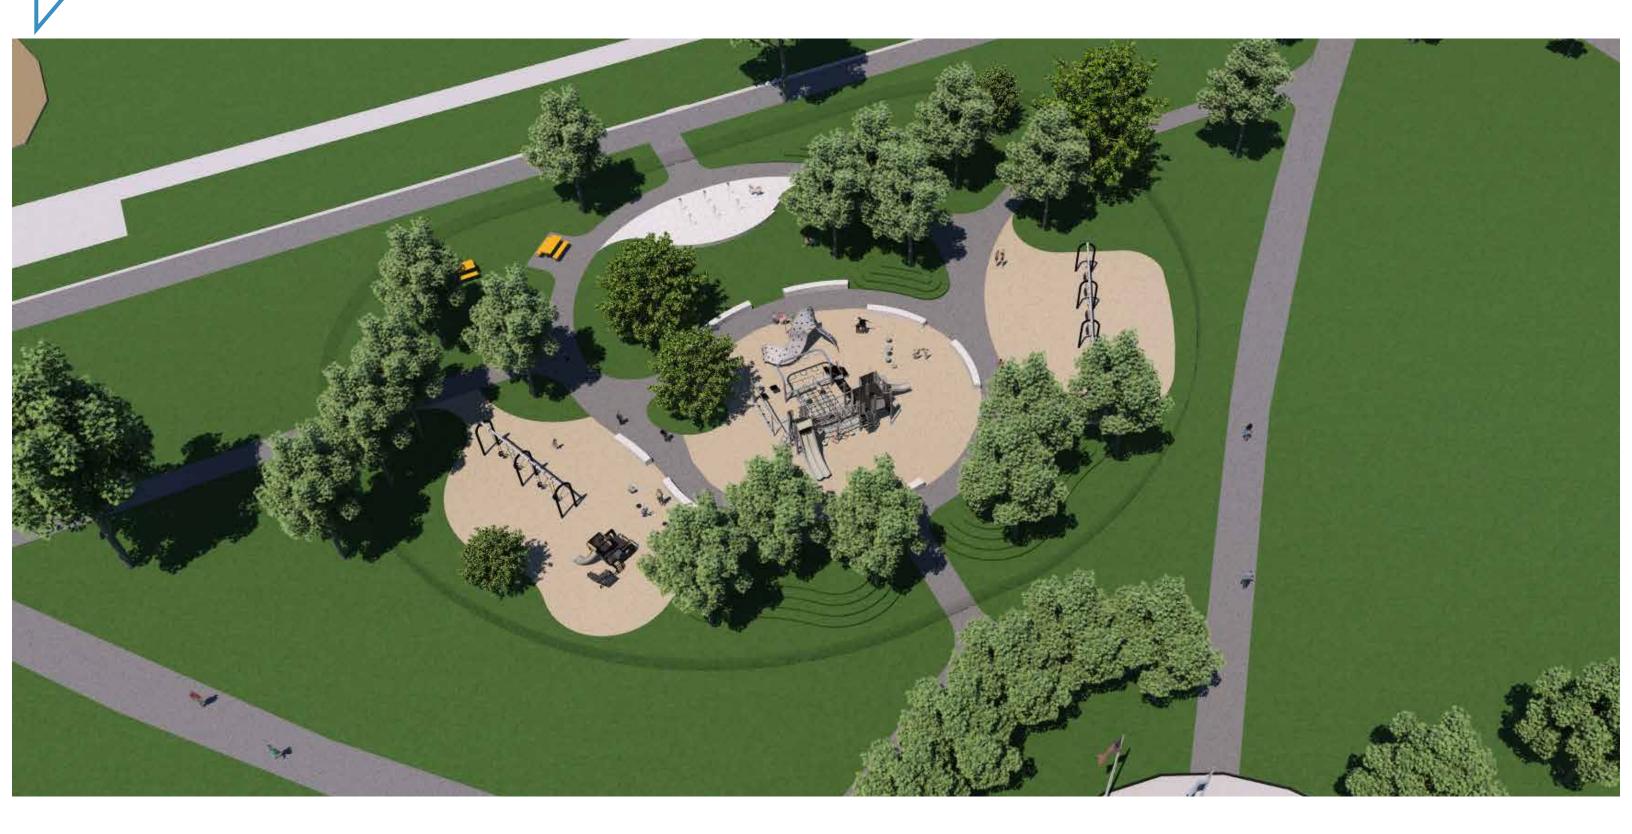

### Medal of Honor Park & Christopher Lee Playground

- organic layout with low wall/berm separating play equipment from passive areas
- splash pad/stage on edge of gathering lawn
- age groups separated

# Splash Pad/Lawn Area

# **Equipment Option #1**

2-5yr Playstructure

5-12yr Playstructure

### Medal of Honor Park & Christopher Lee Playground

**Equipment Option #2** 