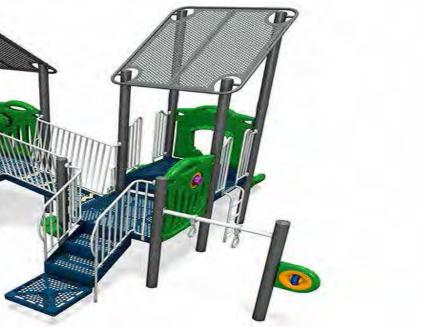

### **Playground Existing Conditions**



**Plan View** 

### Medal of Honor Park & Christopher Lee Playground







### Medal of Honor Park & Christopher Lee Playground

- organic layout with low wall/berm separating play equipment from passive areas
- splash pad/stage on edge of gathering lawn
- age groups separated







## Medal of Honor Park & Christopher Lee Playground







# Medal of Honor Park & Christopher Lee Playground







## Medal of Honor Park & Christopher Lee Playground





# Splash Pad/Lawn Area



### Medal of Honor Park & Christopher Lee Playground





# **Equipment Option #1**





2-5yr Playstructure

5-12yr Playstructure

### Medal of Honor Park & Christopher Lee Playground





**Equipment Option #2** 



### Medal of Honor Park & Christopher Lee Playground







# **Play Equipment**



**Bobble Riders** 

#### Saddle Spinners





Swings (2-5yr + 5-12yr)

## Medal of Honor Park & Christopher Lee Playground

South Boston, MA

#### **Climbing Structure**







#### Playground - Colors



### Medal of Honor Park & Christopher Lee Playground







## **Color Scheme - Purple/Blue**









### Medal of Honor Park & Christopher Lee Playground







**Playground Existing Conditions** 



**Plan View** 

### Medal of Honor Park & Christopher Lee Playground







## Medal of Honor Park & Christopher Lee Playground





#### Entrance at E 2nd Street/N Street





#### **Existing Conditions**

### Medal of Honor Park & Christopher Lee Playground





Entrance at E 2nd Street/N Street



### Medal of Honor Park & Christopher Lee Playground





###