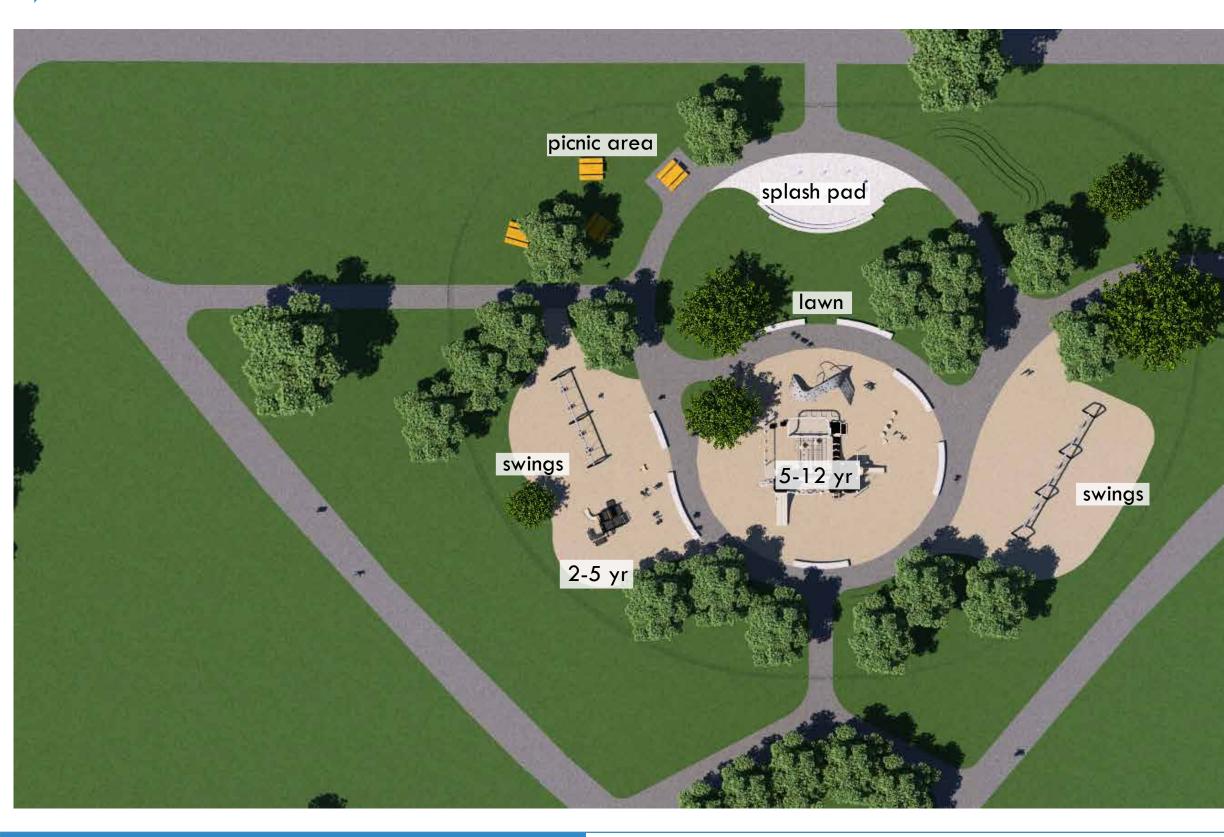

### Medal of Honor Park & Christopher Lee Playground

- organic layout with low wall/berm separating play equipment from passive areas
- splash pad/stage on edge of gathering lawn
- age groups separated

# Splash Pad/Lawn Area

# **Equipment Option #1**

2-5yr Playstructure

5-12yr Playstructure

### Medal of Honor Park & Christopher Lee Playground

**Equipment Option #2** 