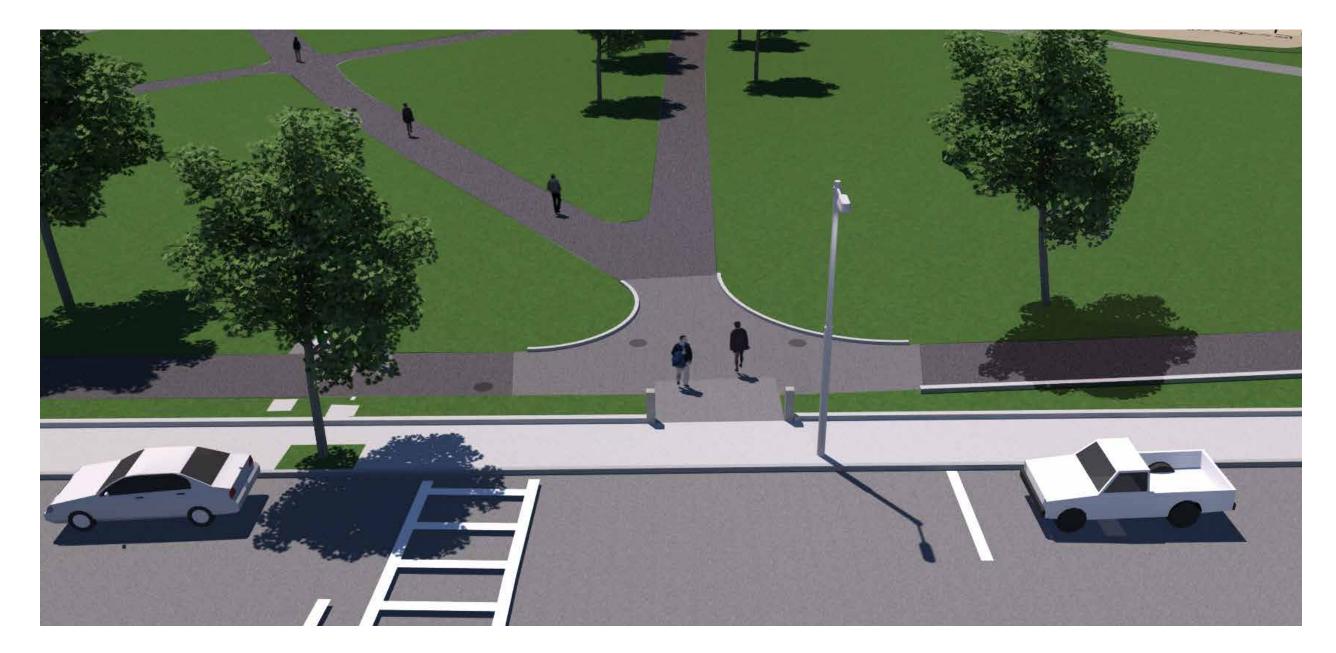

## **M/N Street Corner Entrances**

East Broadway / M Street

East Broadway / N Street

**Plan View - Park Entries** 

## **M/N Street Corner Entrances**

**Plan View** 

- historically inspired fence
- seasonal plantings by entrance
- creates space for bus stop

### **M/N Street Corner Entrances**

**Entering Park from East Broadway** 

- historically inspired fence
- seasonal plantings by entrance
- creates space for bus stop