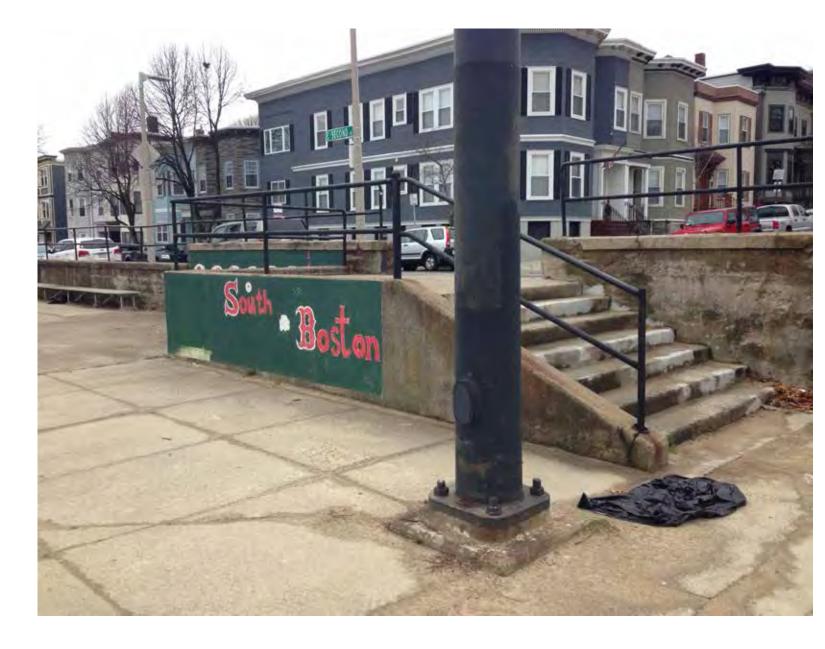

#### Entrance at E 2nd Street/N Street

#### **Existing Conditions**

### Medal of Honor Park & Christopher Lee Playground

Entrance at E 2nd Street/N Street