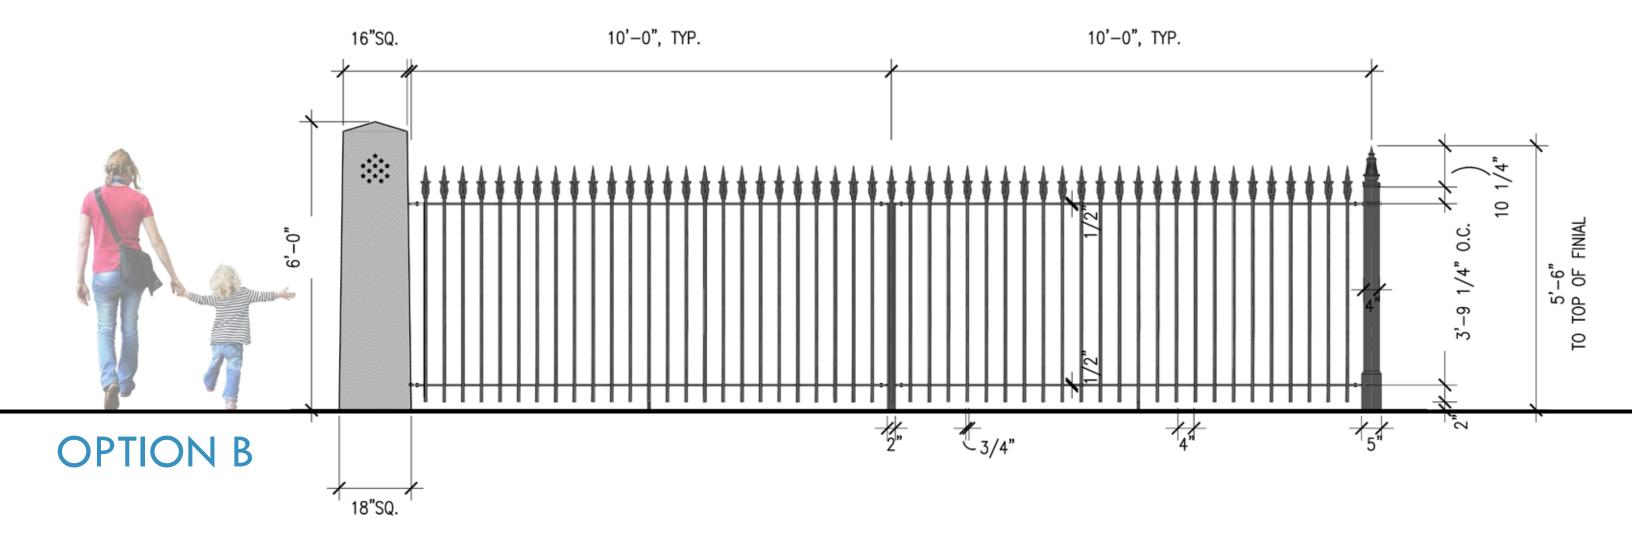

### Medal of Honor Park & Christopher Lee Playground

- retain existing duplicate sidewalks at current width
- add historically inspired 5' height fence in lawn between two sidewalks

#### Section

### Medal of Honor Park & Christopher Lee Playground

**Memorial Fence** 

Lincoln Square

**South Boston Residence** 