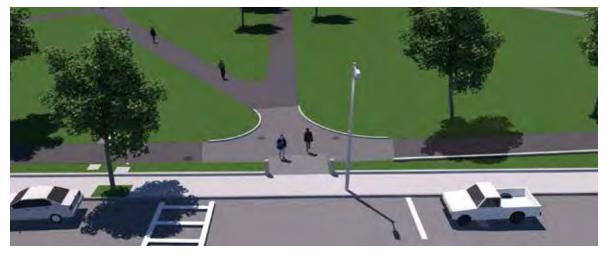

## **M/N Street Side Entrances**

**M Street Side Entrance** 

**N Street Side Entrance** 

**Plan View - Park Entries** 

### **M/N Street Side Entrances**

**Entering Park from N Street** 

- regrade walks to
  accessible
  re-use existing a
- entrance

#### - regrade walks to remove steps and make

#### - re-use existing granite bollards from front

**Existing Conditions** 

- Honor South Boston MoH recipients
- Enhance procession from memorial entrance
- Improve lighting of monument
- Install benches for park users
- Maintain space for traveling wall