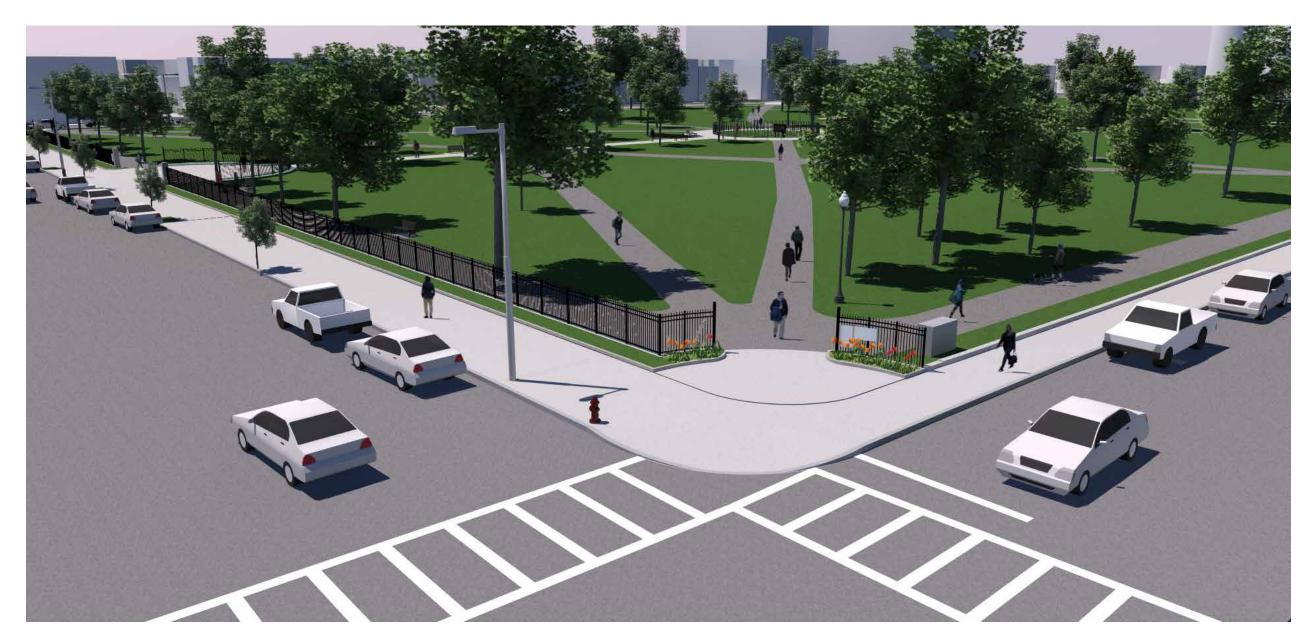

## **M/N Street Corner Entrances**

East Broadway / M Street

East Broadway / N Street

**Plan View - Park Entries** 

## **M/N Street Corner Entrances**

**Plan View** 

- historically inspired fence
- seasonal plantings by entrance
- creates space for bus stop

### **M/N Street Corner Entrances**

**Entering Park from East Broadway** 

- historically inspired fence
- seasonal plantings by entrance
- creates space for bus stop