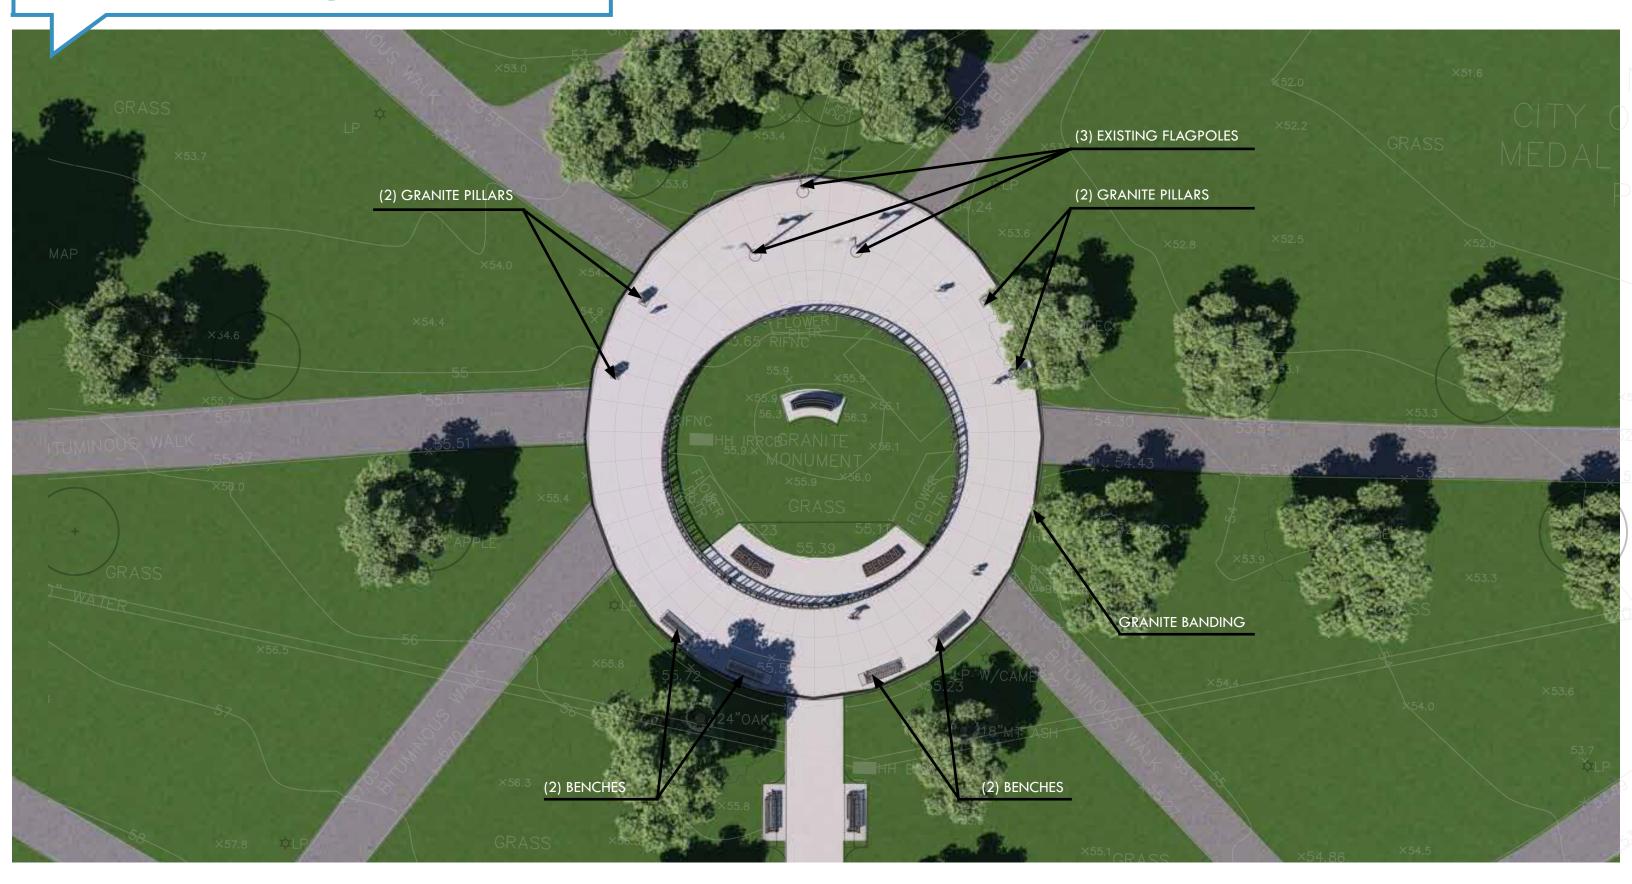

#### - re-use existing granite bollards from front

**Existing Conditions** 

- Honor South Boston MoH recipients
- Enhance procession from memorial entrance
- Improve lighting of monument
- Install benches for park users
- Maintain space for traveling wall

## Medal of Honor Park & Christopher Lee Playground

- Expand memorial plaza

- Add accent pavers at perimeter of walks

- Add four granite bollards for Medal of Honor recipients

#### SCALE: 3/4"=1'-0"

**EXISTING BENCH AT MEMORIAL** 

**PLAN VIEW** 

**PROPOSED PARK BENCH** 

### Medal of Honor Park & Christopher Lee Playground

**PROPOSED BACKLESS PARK BENCH** 