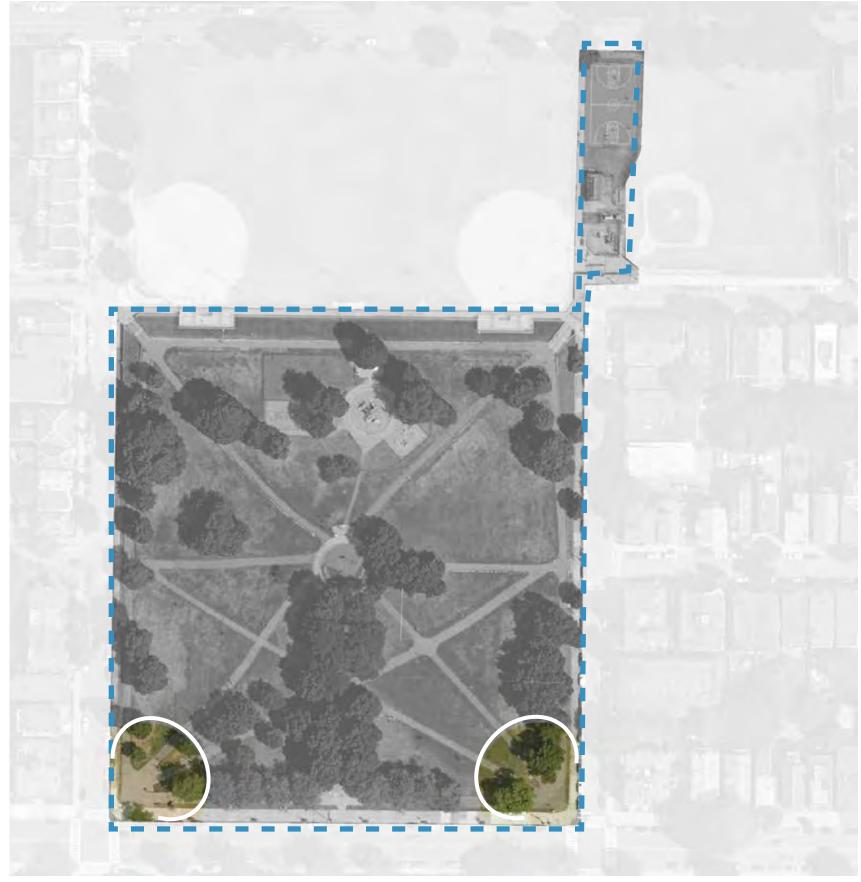

### Medal of Honor Park & Christopher Lee Playground

### What we have done

- Park entrances
- Historically inspired fence study
- Proposed bench locations
- Determine areas for additional lighting
- Memorial plaza
- Memorial pillars
- Playground design
- Programming

### **Park Improvements**

proposed bench locations **m** proposed lighting locations **m** 