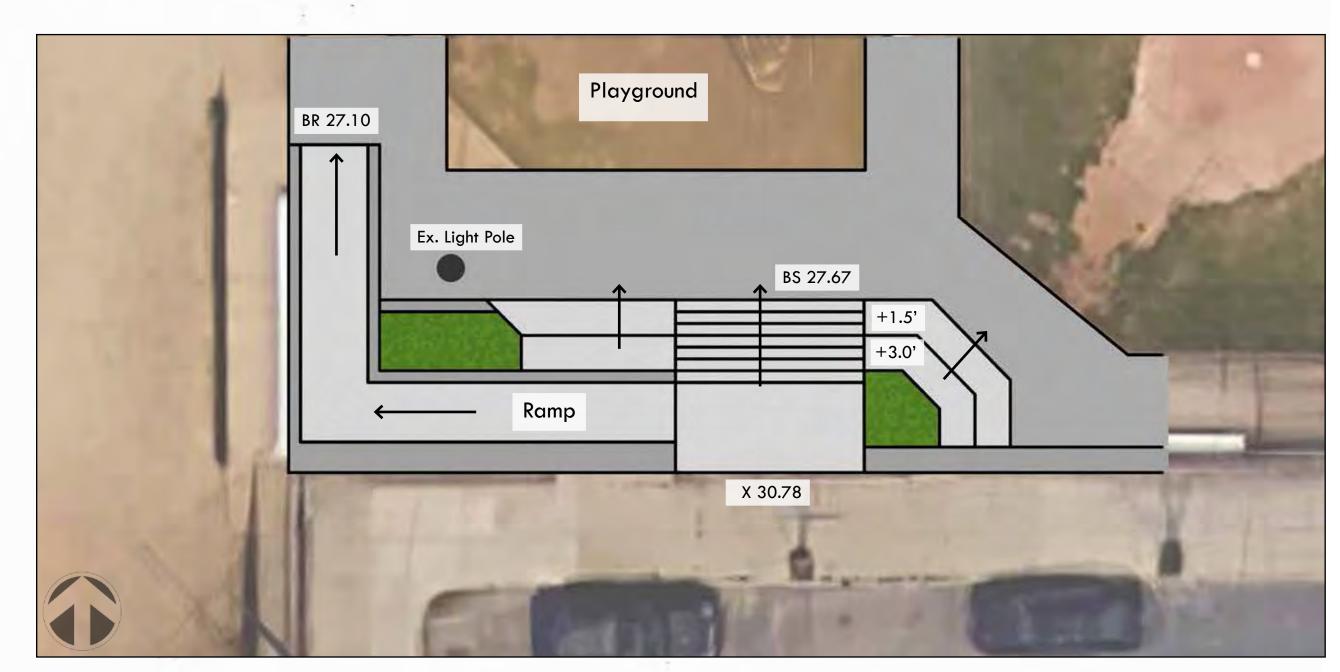

#### - regrade walks to remove steps and make

#### - re-use existing granite bollards from front

**Existing Conditions** 

- Honor South Boston MoH recipients
- Enhance procession from memorial entrance
- Improve lighting of monument
- Install benches for park users
- Maintain space for traveling wall

**Plan View** 