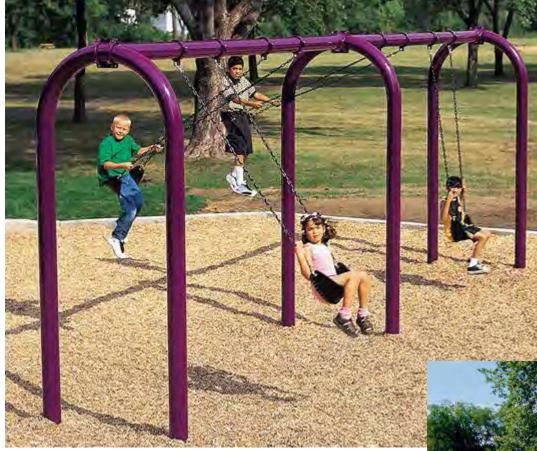

or Park & Christopher Lee Playground







### Medal of Honor Park & Christopher Lee Playground

- organic layout with low wall/berm separating play equipment from passive areas
- splash pad/stage on edge of gathering lawn
- age groups separated







## Medal of Honor Park & Christopher Lee Playground







# Medal of Honor Park & Christopher Lee Playground







## Medal of Honor Park & Christopher Lee Playground





# Splash Pad/Lawn Area



### Medal of Honor Park & Christopher Lee Playground





# **Equipment Option #1**





2-5yr Playstructure

5-12yr Playstructure

### Medal of Honor Park & Christopher Lee Playground





**Equipment Option #2** 



### Medal of Honor Park & Christopher Lee Playground







# **Play Equipment**



**Bobble Riders** 

#### Saddle Spinners





Swings (2-5yr + 5-12yr)

## Medal of Honor Park & Christopher Lee Playground

South Boston, MA

#### **Climbing Structure**







#### Playground - Colors



### Medal of Honor Park & Christopher Lee Playground







## **Color Scheme - Purple/Blue**









### Medal of Honor Park & Christopher Lee Playground







**Playground Existing Conditions** 



**Plan View** 

### Medal of Honor Park & Christopher Lee Playground







## Medal of Honor Park & Christopher Lee Playground





#### Entrance at E 2nd Street/N Street





#### **Existing Conditions**

### Medal of Honor Park & Christopher Lee Playground





Entrance at E 2nd Street/N Street



### Medal of Honor Park & Christopher Lee Playground





#### Entrance at E 2nd Street/N Street



**Plan View** 

### Medal of Honor