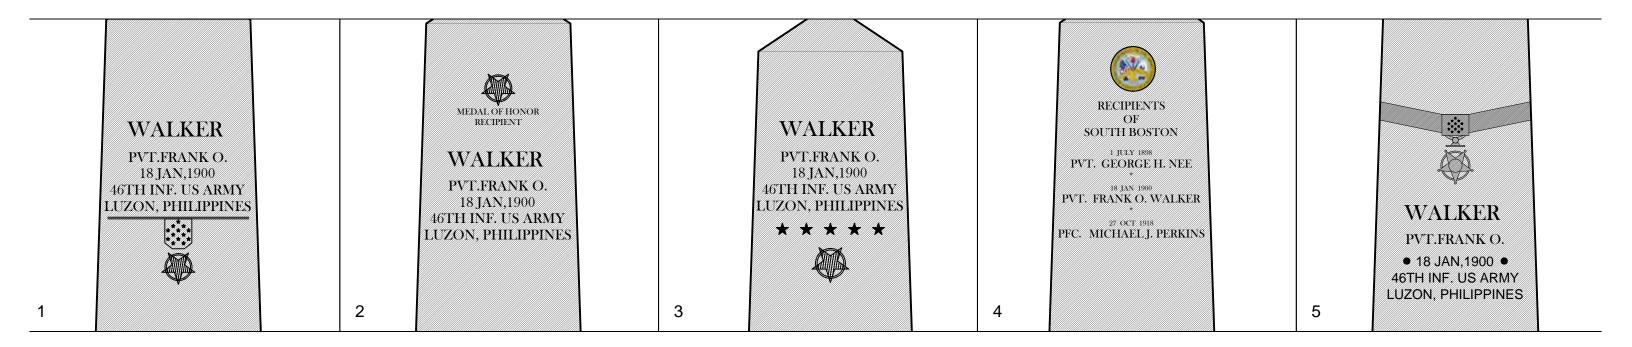

### Entry Pillars - Inscriptions

## Medal of Honor Park & Christopher Lee Playground

- Expand memorial plaza

- Add accent pavers at perimeter of walks

- Add four granite bollards for Medal of Honor recipients