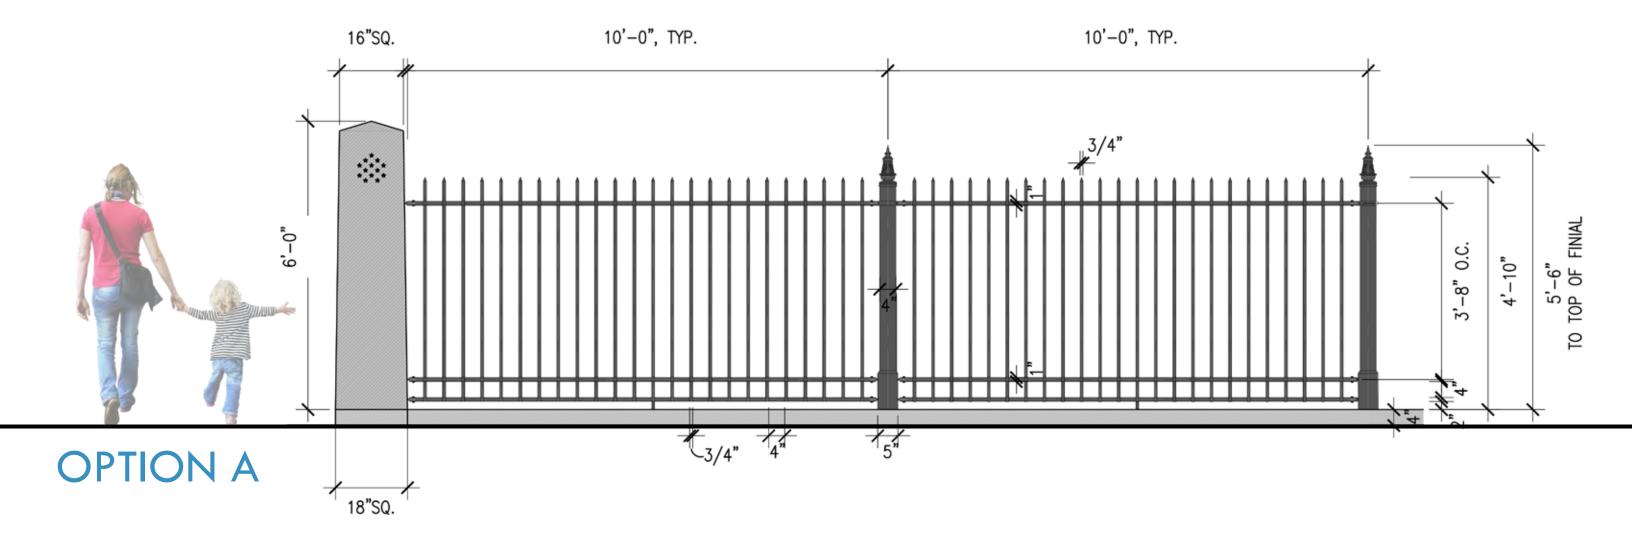

### Medal of Honor Park & Christopher Lee Playground

- retain existing duplicate sidewalks at current width
- add historically inspired 5' height fence in lawn between two sidewalks

#### Section

### Medal of Honor Park & Christopher Lee Playground

**Memorial Fence** 

Lincoln Square

**South Boston Residence** 