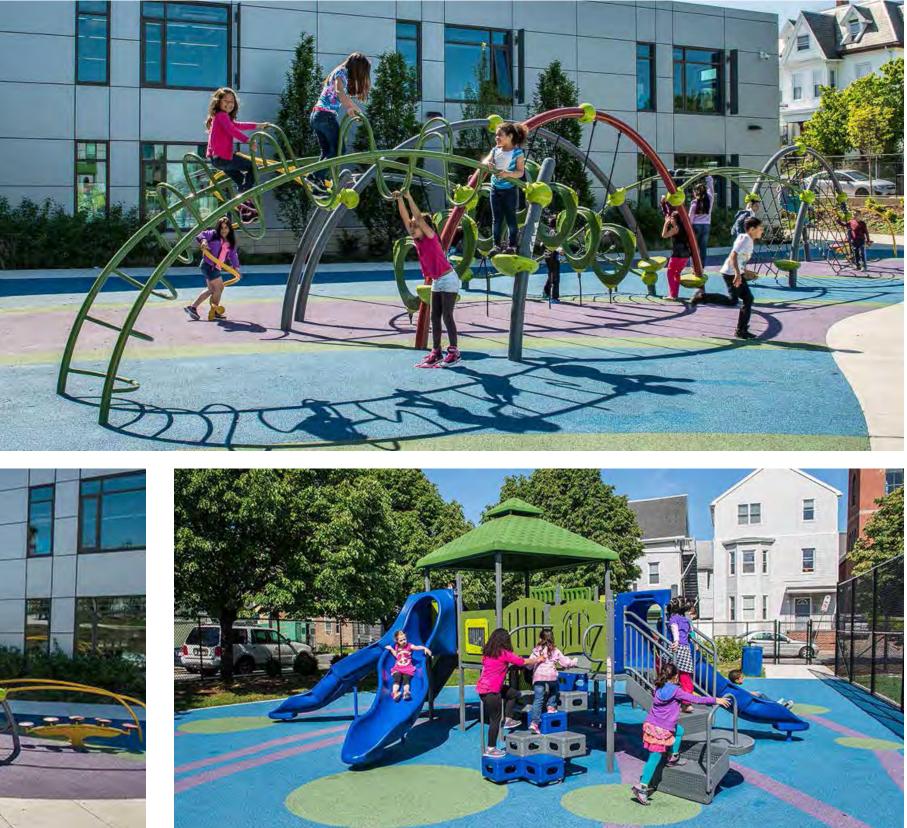

# **Equipment Option #1**

2-5yr Playstructure

5-12yr Playstructure

### Medal of Honor Park & Christopher Lee Playground

**Equipment Option #2** 

# **Play Equipment**

**Bobble Riders** 

#### **Climbing Structure**