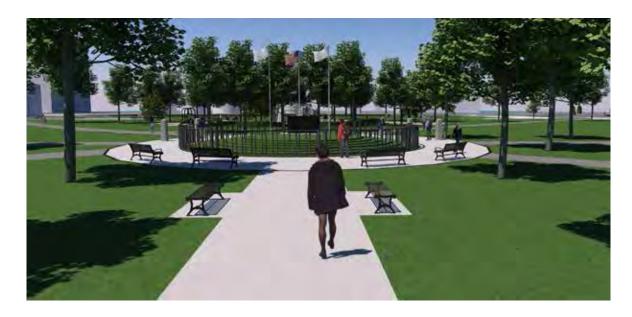

#### - re-use existing granite bollards from front

**Existing Conditions** 

- Honor South Boston MoH recipients
- Enhance procession from memorial entrance
- Improve lighting of monument
- Install benches for park users
- Maintain space for traveling wall

## Medal of Honor Park & Christopher Lee Playground

- Expand memorial plaza

- Add accent pavers at perimeter of walks

- Add four granite bollards for Medal of Honor recipients