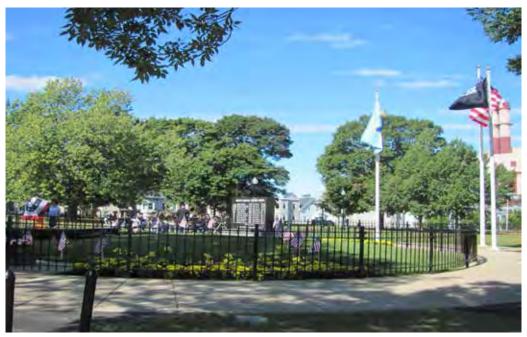

#### - re-use existing granite bollards from front

**Existing Conditions** 

- Honor South Boston MoH recipients
- Enhance procession from memorial entrance
- Improve lighting of monument
- Install benches for park users
- Maintain space for traveling wall