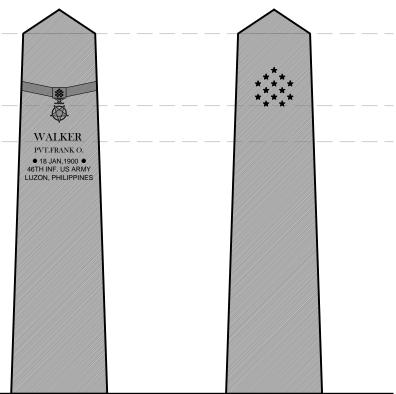

### Entry Pillars - Inscriptions

## Medal of Honor Park & Christopher Lee Playground

- Expand memorial plaza

- Add accent pavers at perimeter of walks

- Add four granite bollards for Medal of Honor recipients