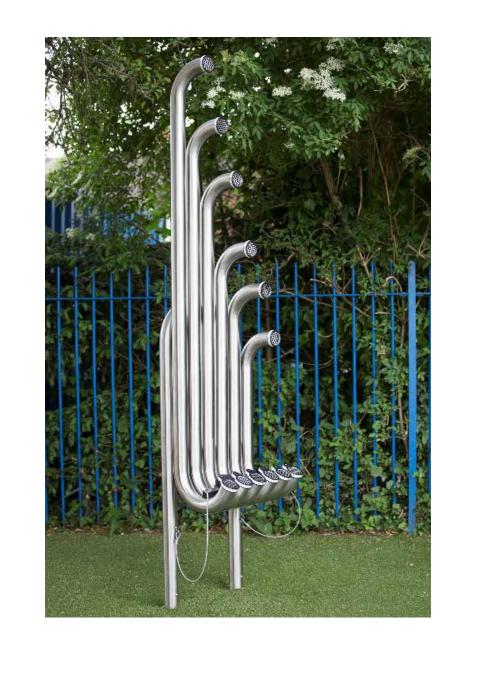

## HARAMBEE PHASE 1 - PUBLIC MEETING #2

OCTOBER 27, 2016











**EXISTING CONDITIONS** 

DORCHESTER, MA October 27, 2016





































DORCHESTER, MA October 27, 2016





HARAMBEE PARK PHASE 1

DORCHESTER, MA

October 27, 2016







<u>CONCEPT B - PLAN</u>

DORCHESTER, MA October 27, 2016





HARAMBEE PARK PHASE 1

DORCHESTER, MA

October 27, 2016







CONCEPT C - PLAN

October 27, 2016

transform your environment





### COMPONENT: PEDESTRIAN NODES / SEATING

### COMPONENT: GATEWAY / ENTRY PLAZA



























### **COMPONENT: 2-5 PLAY EQUIPMENT**

# COMPONENT: 2-5





























### COMPONENT: SPLASH PAD



### **COMPONENT: FITNESS STATIONS**





**COMPONENT: LANDFORM FEATURES**