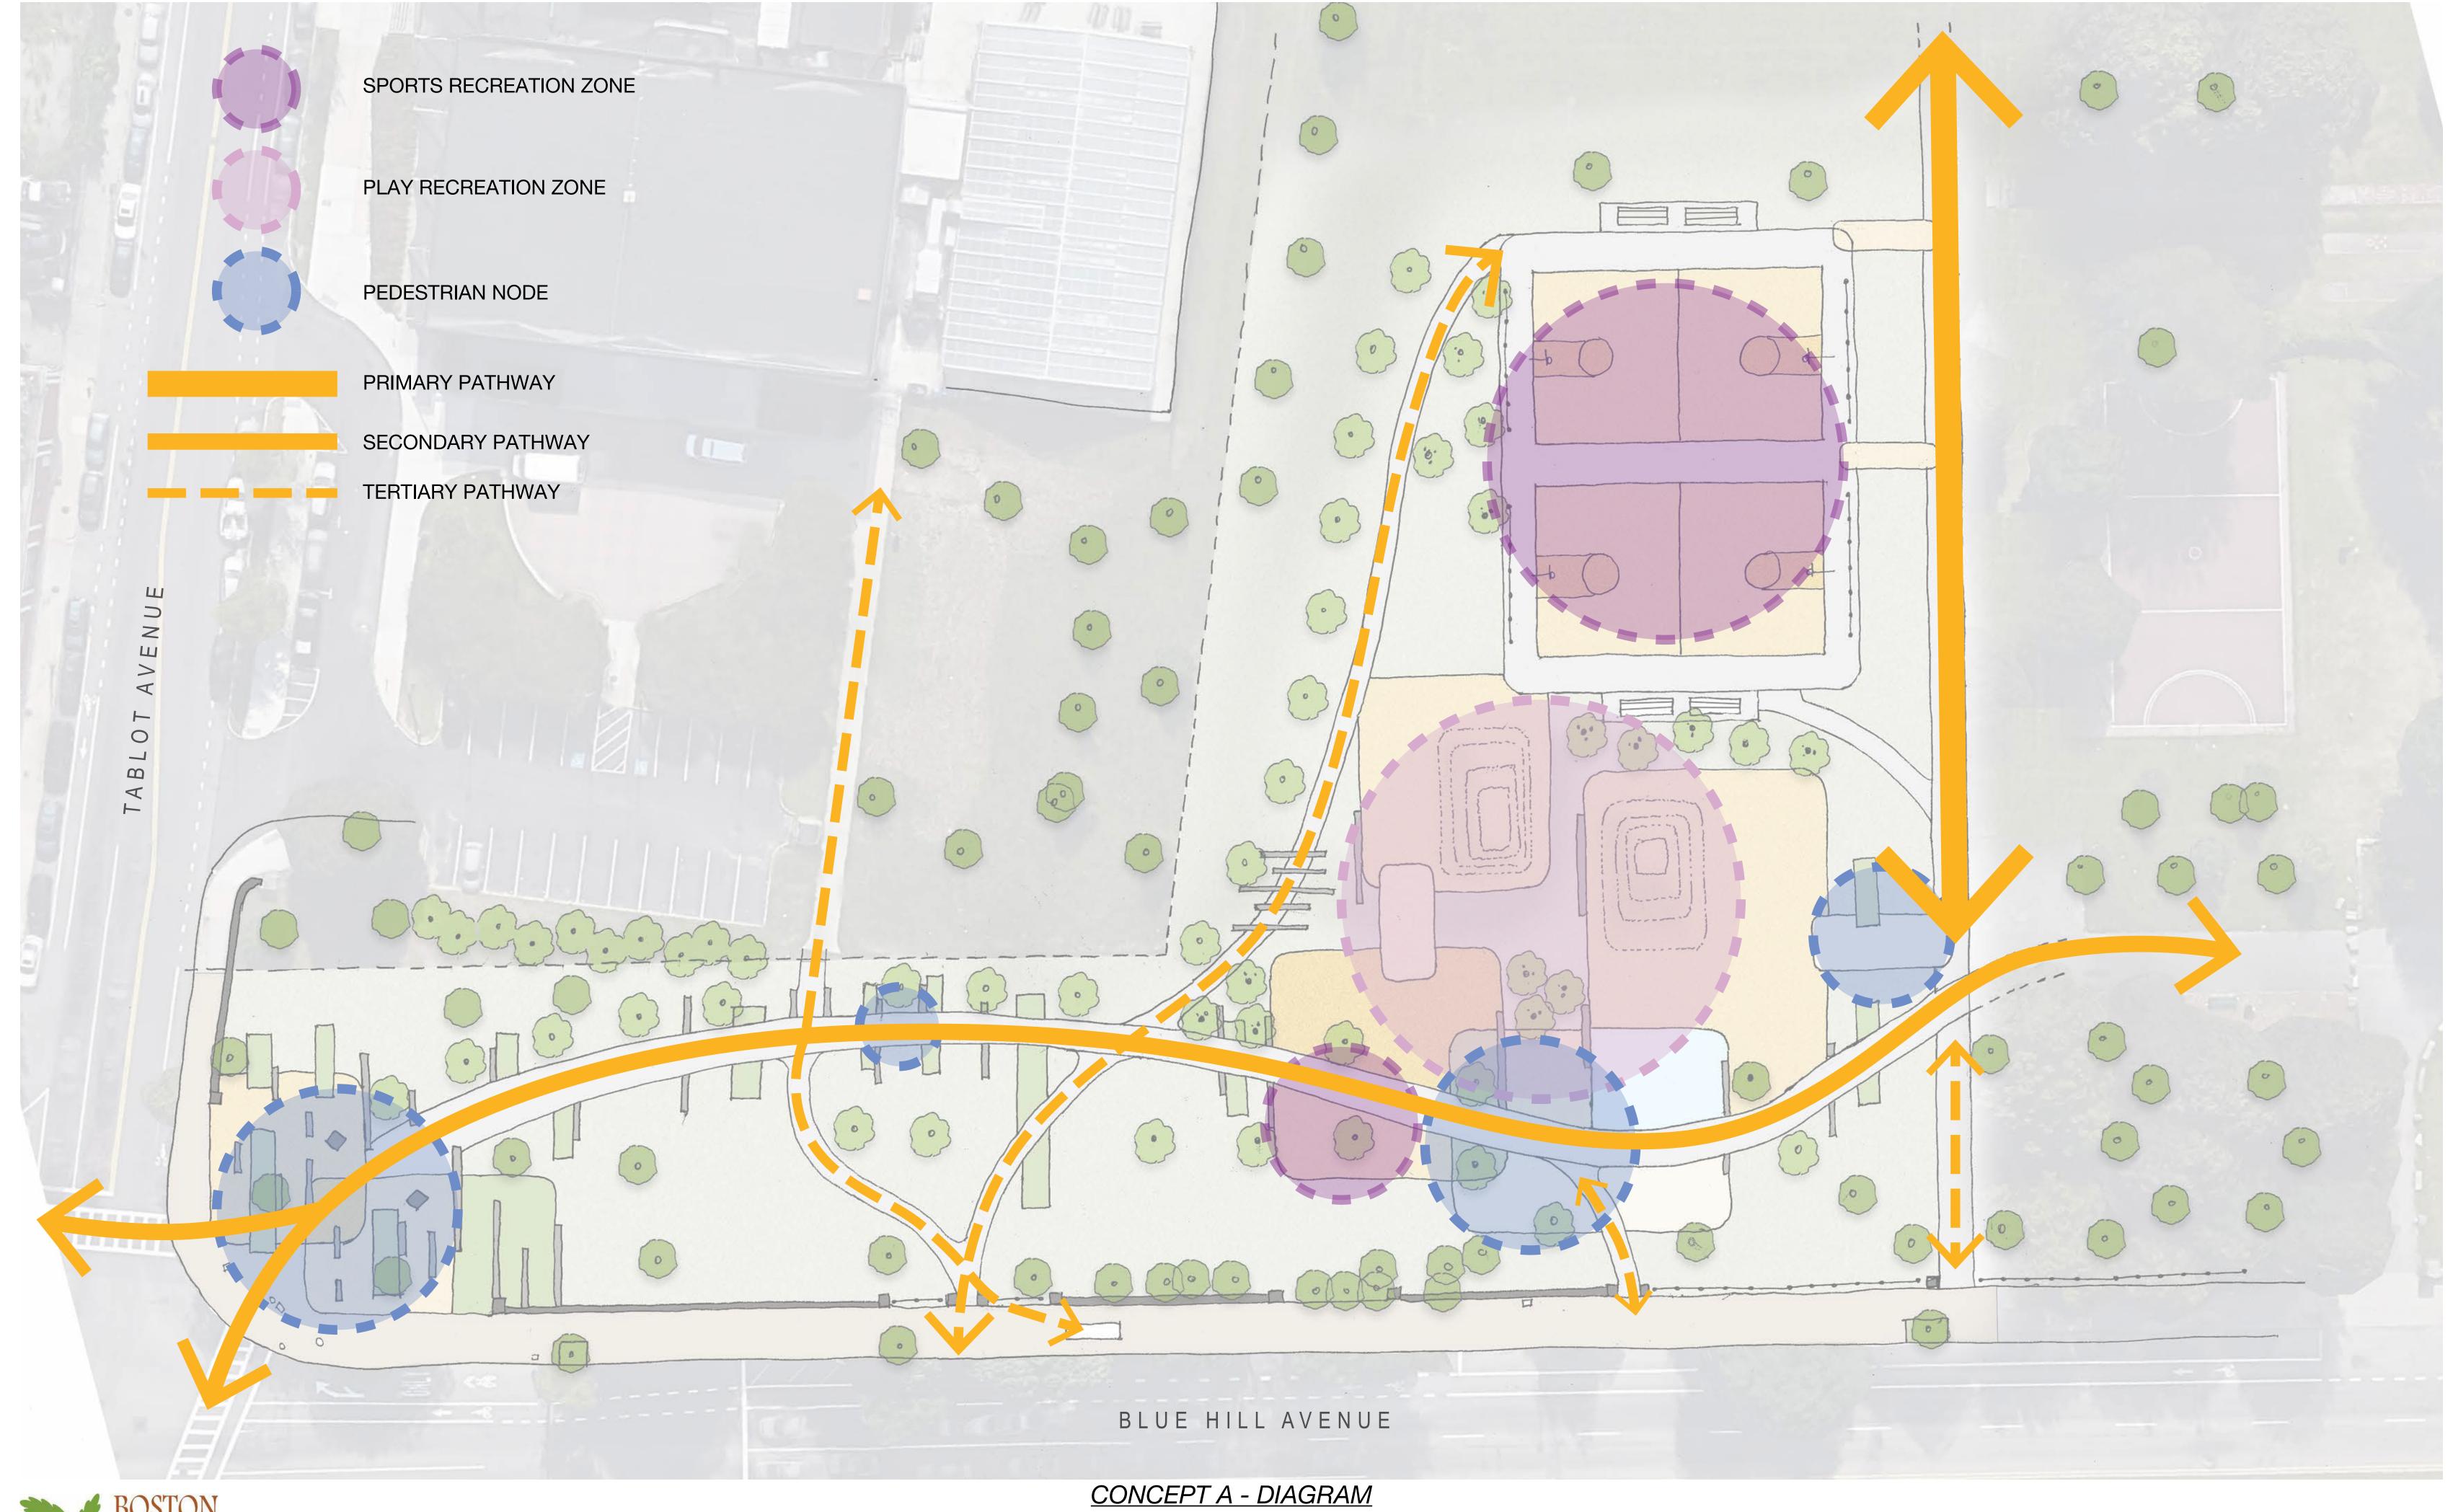

<u>CONCEPT B - PLAN</u>

DORCHESTER, MA October 27, 2016

HARAMBEE PARK PHASE 1

DORCHESTER, MA

October 27, 2016

CONCEPT C - PLAN

October 27, 2016

transform your environment

### COMPONENT: PEDESTRIAN NODES / SEATING

### COMPONENT: GATEWAY / ENTRY PLAZA

### **COMPONENT: 2-5 PLAY EQUIPMENT**

# COMPONENT: 2-5

### COMPONENT: SPLASH PAD

### **COMPONENT: FITNESS STATIONS**

**COMPONENT: LANDFORM FEATURES** 