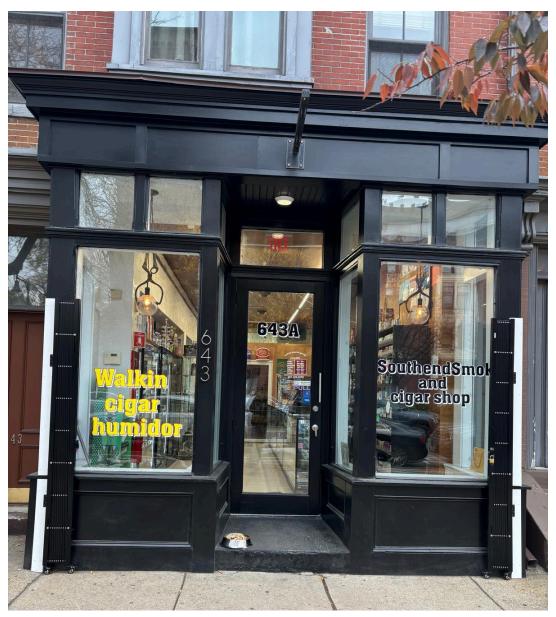

## **After Photo:**

Fig 2. Southend\_somkeandchigarshop\_newcondition

 $\textbf{Fig 3. Southend\_somkeandchigarshop\_newgatecondition}$ 

- These are the new signs without LED lights.
- Can you help us with the steps and requirements needed to maintain these signs and gates?
- This gate and signs are the base requirements for the shop, and which all the permits are required for this, help us with that so that we can move forward toward working on those permissions.