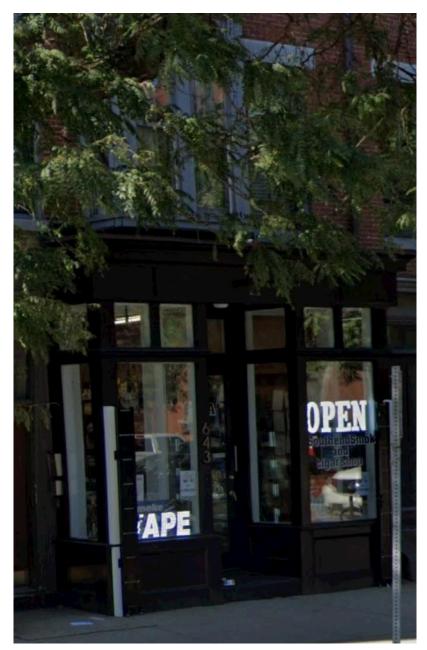

## **Photo Before:**

Fig 1. Southend\_somkeandchigarshop\_exisitingcondition

• This is the original sign put on the front of the store.