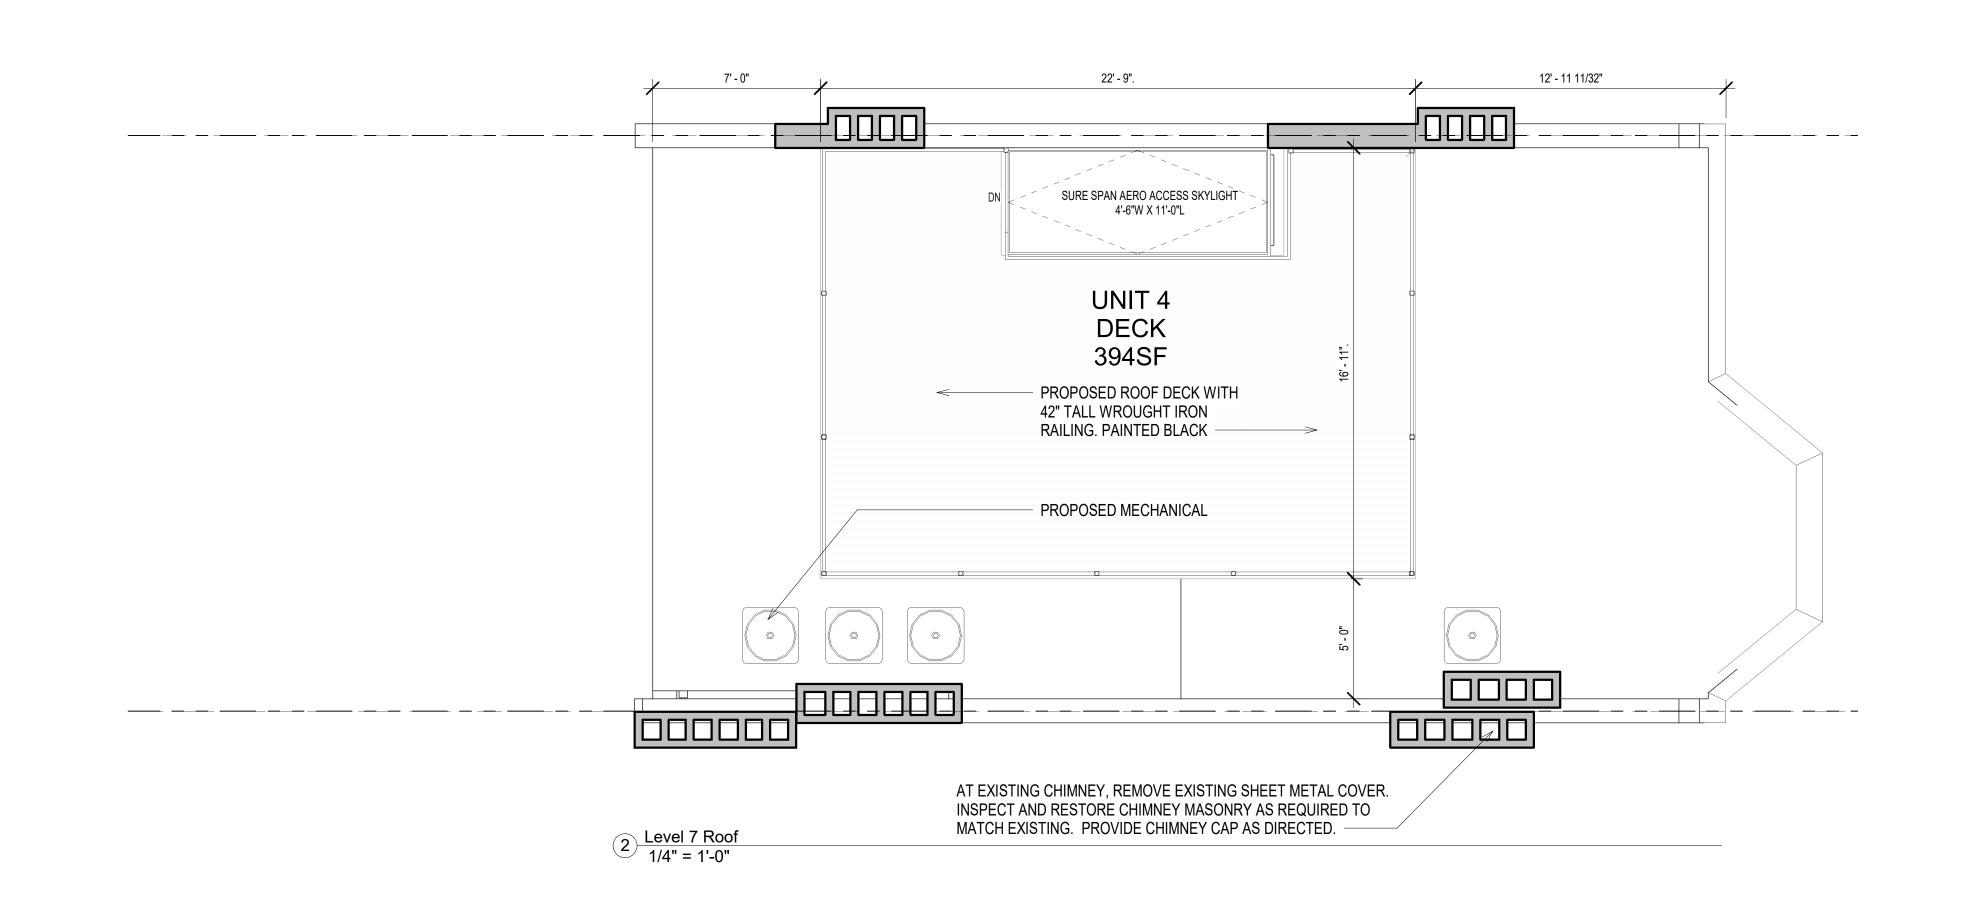

372 Marlborough Street Boston, MA

No. Description Date

Roof Plans

Project number

Drawn by

10 of 14

1/4" = 1'-0"