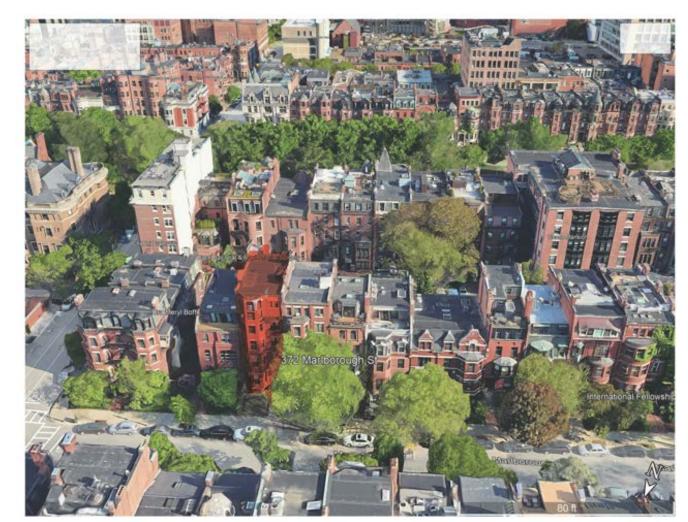

EXISTING REAR LOWER ALLEY ELEVATION

EXISTING UPPER REAR ELEVATION

EXISTING FRONT ELEVATION

372 MARLBOROUGH HIGHLIGHTED IN RED.

372 Marlborough Street Boston, MA

| No. | Description | Date |
|-----|-------------|------|
|     |             |      |
|     |             |      |
|     |             |      |
|     |             |      |
|     |             |      |
|     |             |      |
|     |             |      |
|     |             |      |
|     |             |      |
|     |             |      |
|     |             |      |
|     |             |      |