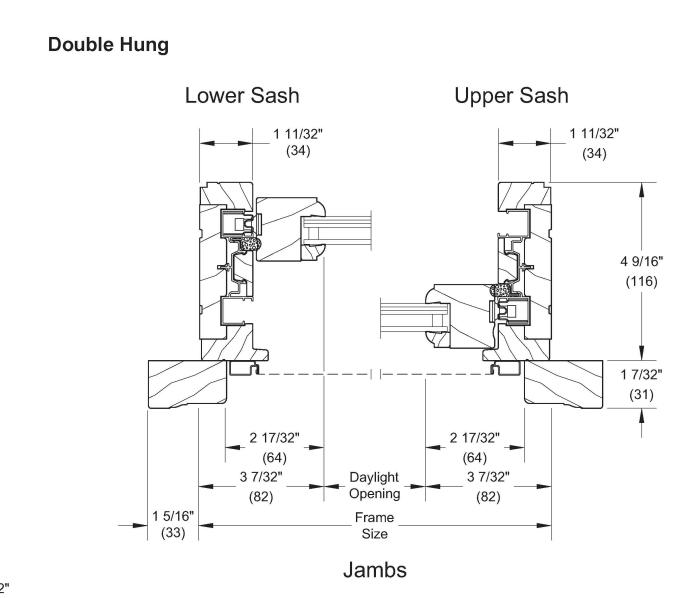

## Section Details: Operating IZ3

Scale: 3" = 1' 0"

17/32"
(31)

15/16"
(33)

2 29/32"
(74) 2 7/32"
(176)
(56)

2 11/32"
(60)

3 9/16"
4 3/4" (91)
(121)

1 3/32"
(28)

Head Jamb and Sill

Data

26 June 2024

Anthony W. Macchi <u>a r c h i t e c t</u>

> 42 Beacon Street Gloucester, MA. 01930 e. awmacchi@gmail.com copyright AWMA 2024

372 Marlborough Street Boston, MA

| No. | Description | Date |
|-----|-------------|------|
|     |             |      |
|     |             |      |
|     |             |      |
|     |             |      |
|     |             |      |
|     |             |      |
|     |             |      |
|     |             |      |
|     |             |      |
|     |             |      |
|     |             |      |
|     |             |      |
|     |             |      |