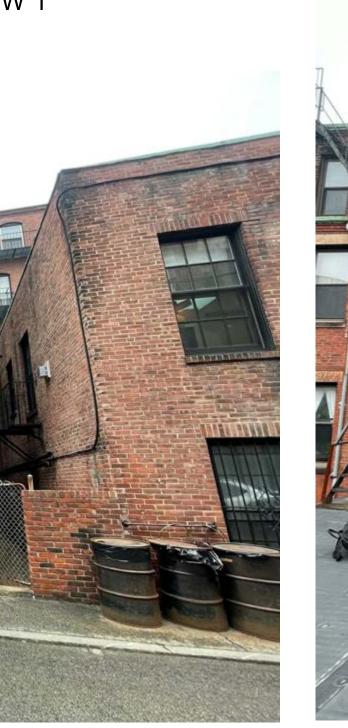

DECK "WINDOW" DOOR

ROOF DECK ACCESS PRECEDENT-NEIGHBORING ORIEL

PRECEDENT-REAR YARD NEIGHBOR ACROSS ALLEY

PRECEDENT-306 BEACON STREET

PRECEDENT-133 COMM. AVE.

ALLEY VIEW 2

WINDOWS

ALLEY VIEW 1