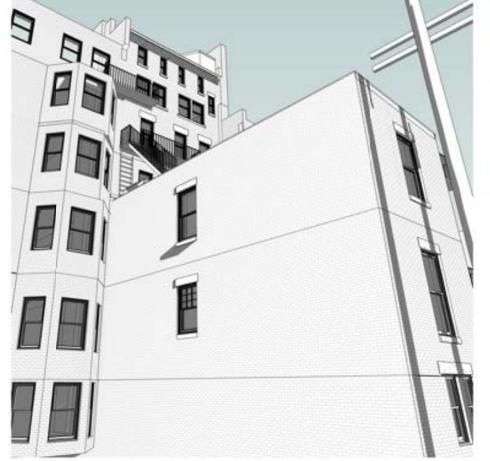

4 A PROP - Proposed rear wall view

1 Existing Roof View 2

26 June 2024

Anthony W. Macchi <u>architect</u>

42 Beacon Street Gloucester, MA. 01930 e. awmacchi@gmail.com copyright AWMA 2024

372 Marlborough S Boston, MA

BBAC

Existing and Proposed Views

Project number

Drawn by

14 of 14

Scale