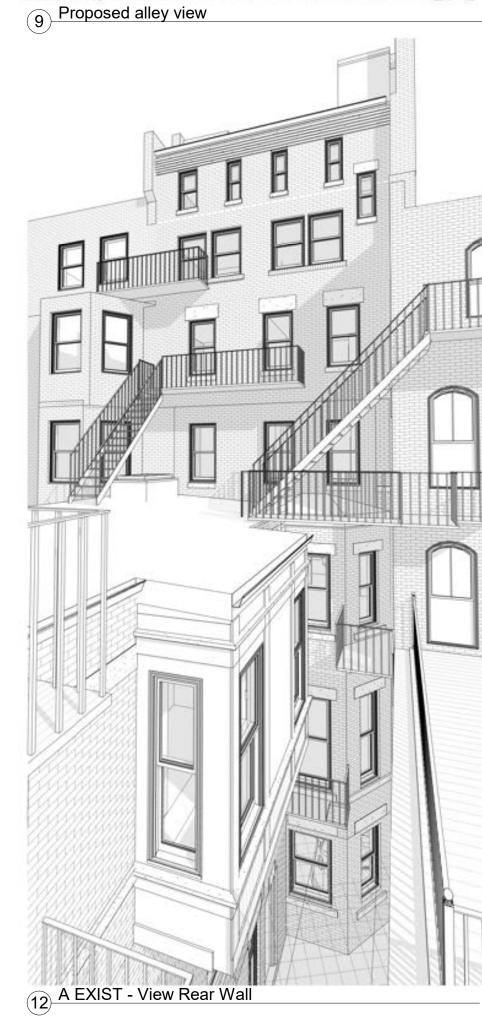

EXISTING REAR LOWER ALLEY ELEVATION

EXISTING UPPER REAR ELEVATION

EXISTING FRONT ELEVATION

372 MARLBOROUGH HIGHLIGHTED IN RED.

372 Marlborough Street Boston, MA

| No. | Description | Date |
|-----|-------------|------|
|     |             |      |
|     |             |      |
|     |             |      |
|     |             |      |
|     |             |      |
|     |             |      |
|     |             |      |
|     |             |      |
|     |             |      |
|     |             |      |
|     |             |      |
|     |             |      |

26 June 2024

Anthony W. Macchi

<u>architect</u>

42 Beacon Street Gloucester, MA. 01930 e. awmacchi@gmail.com copyright AWMA 2024

Existing & Precedent images

Drawn by

1 of 14

0 - -1-