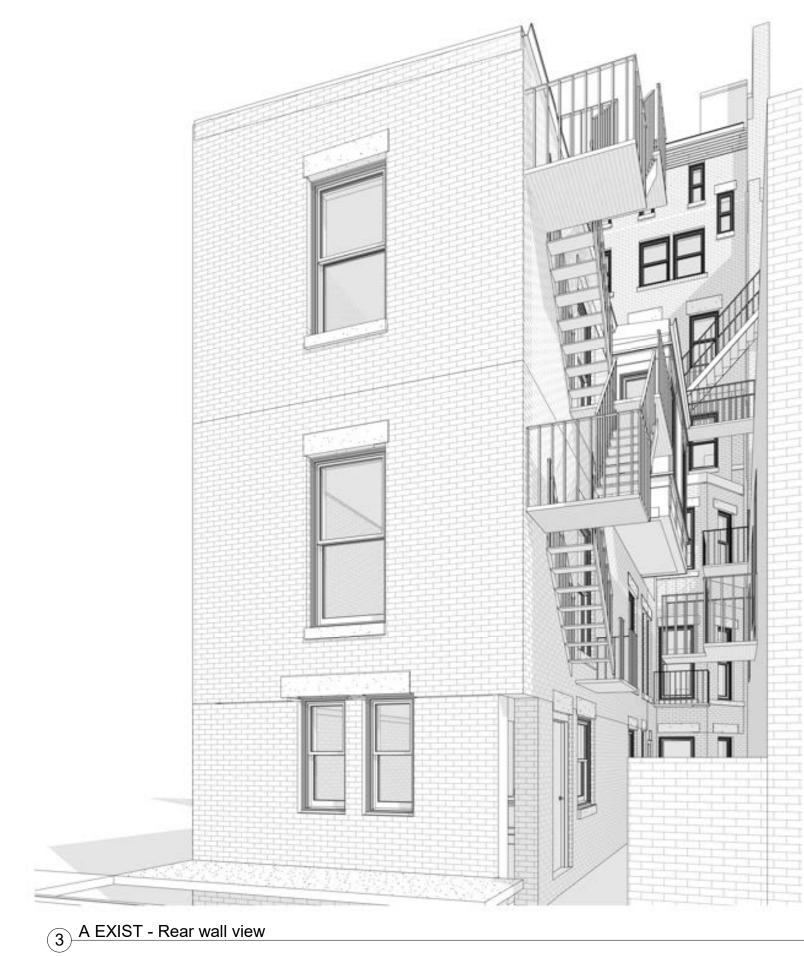

4 A PROP - Proposed rear wall view

1 Existing Roof View 2

26 June 2024

Anthony W. Macchi <u>architect</u>

42 Beacon Street Gloucester, MA. 01930 e. awmacchi@gmail.com copyright AWMA 2024

372 Marlborough S Boston, MA