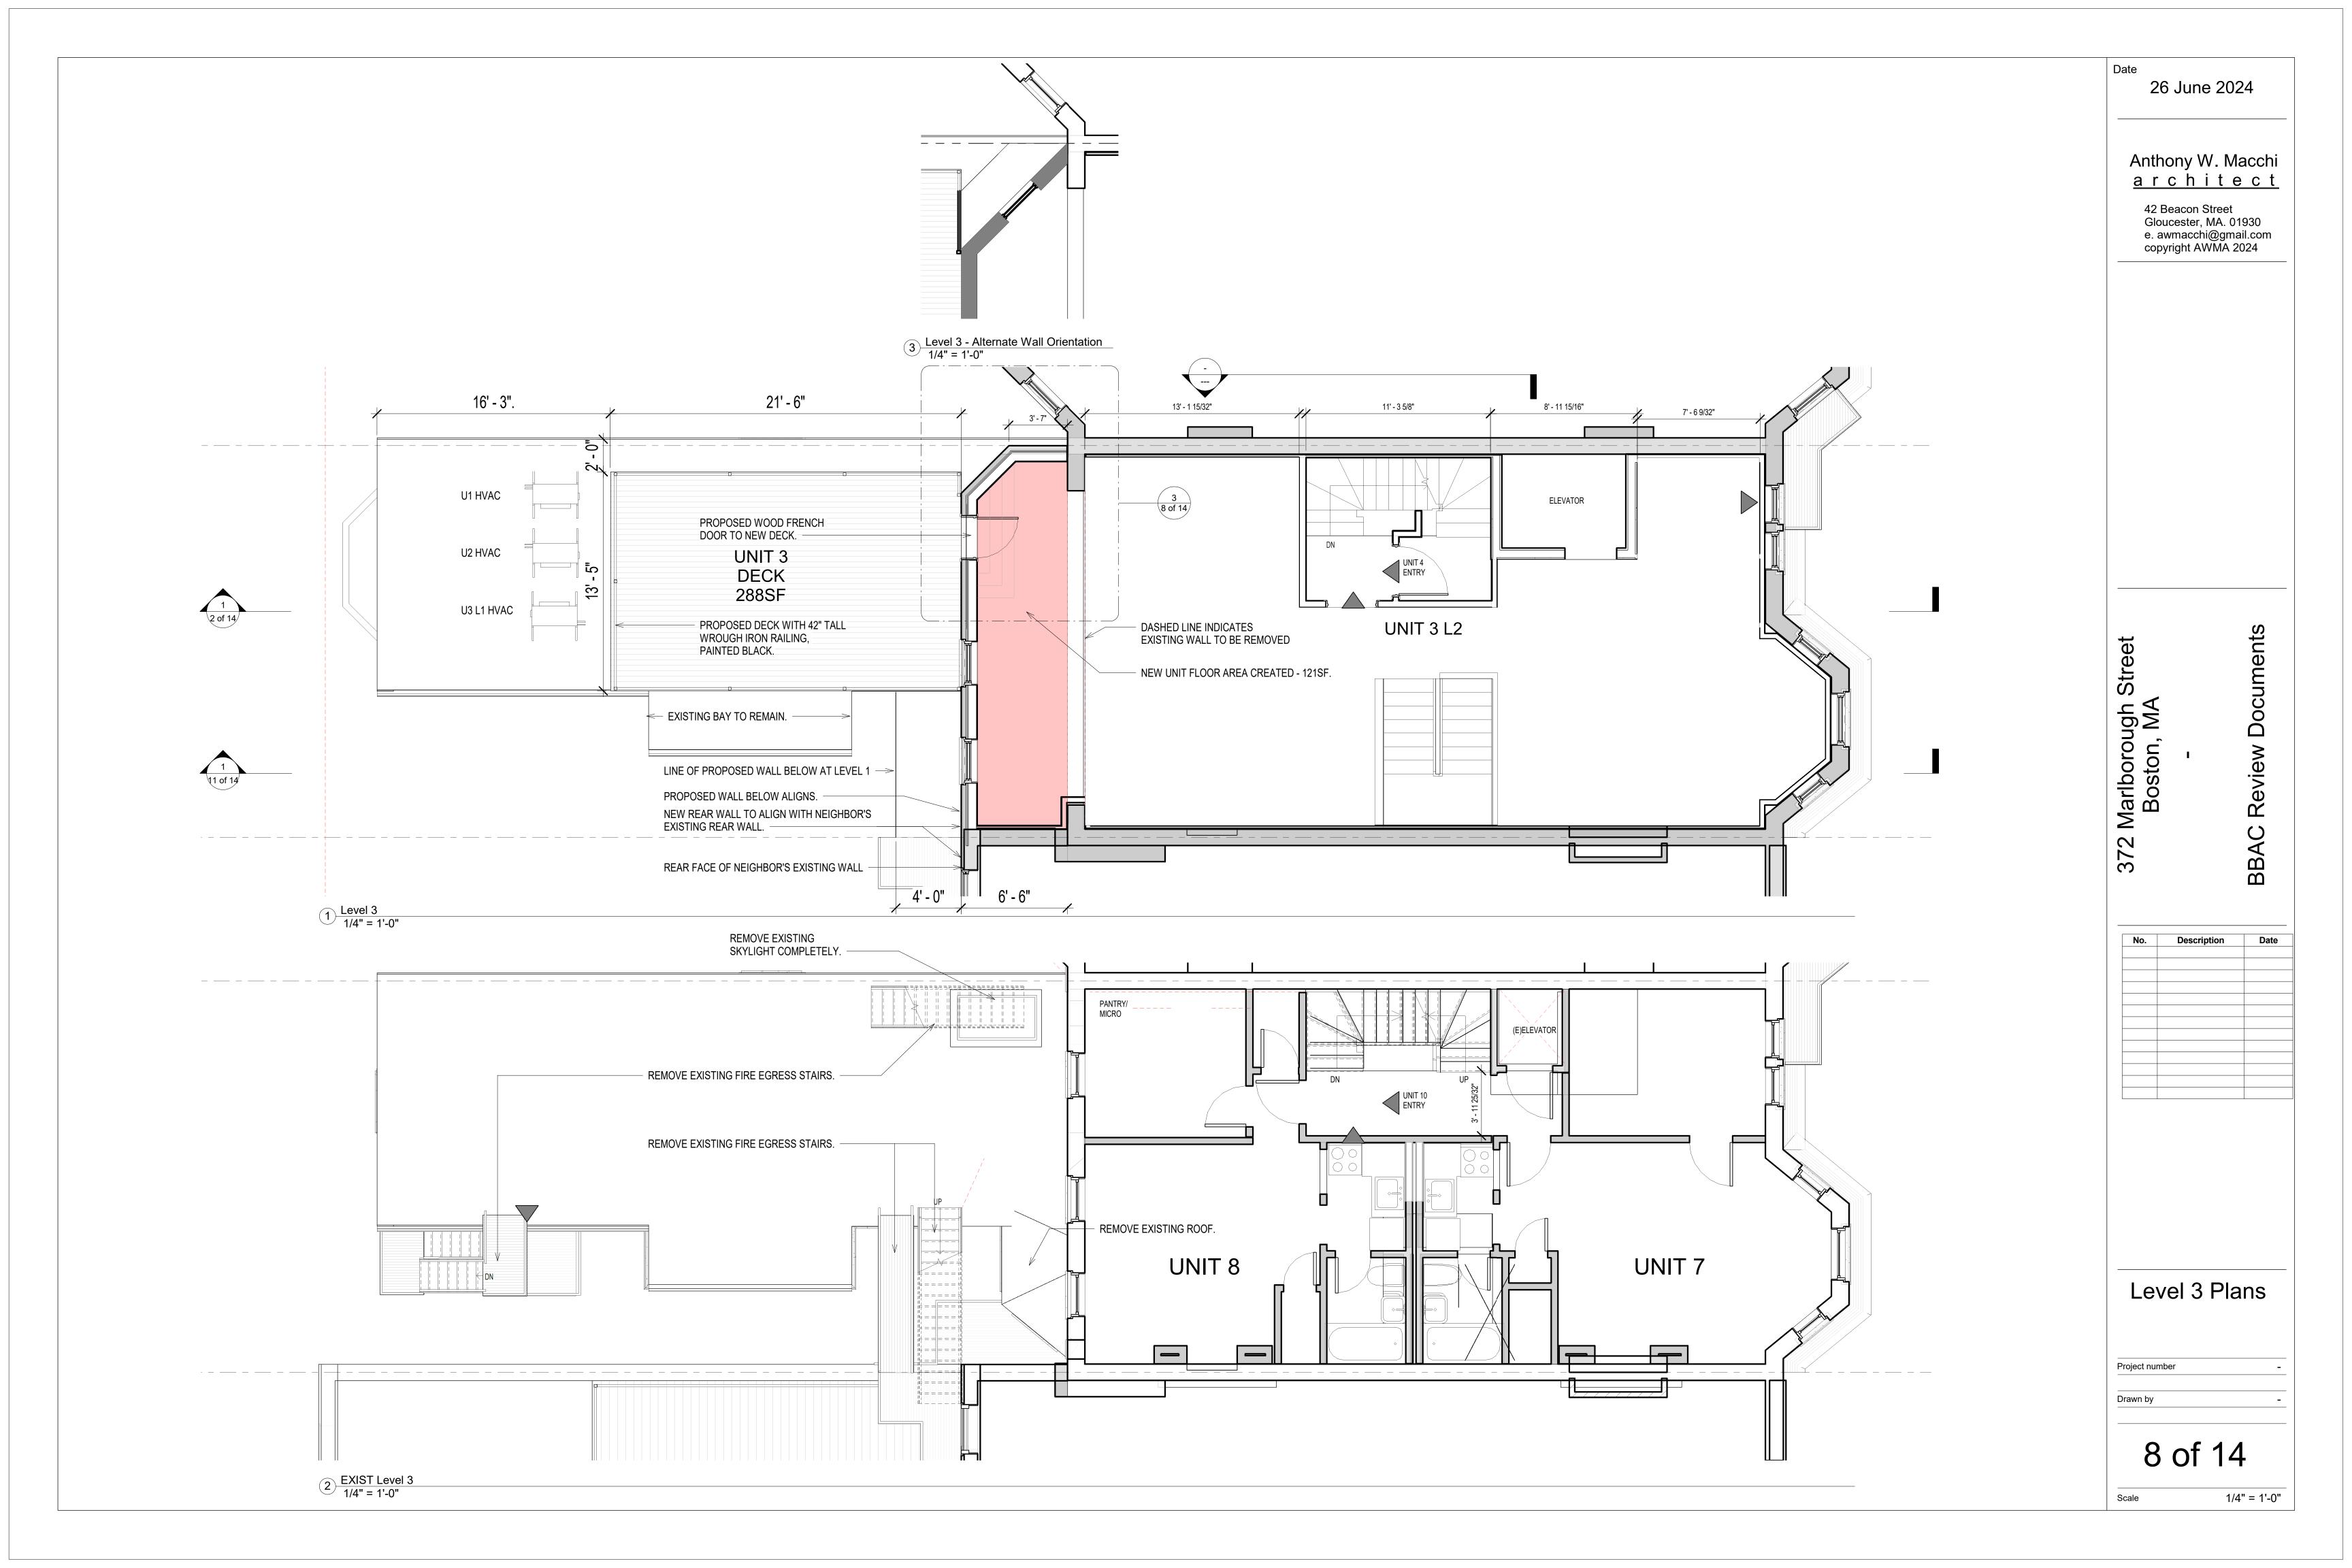

26 June 2024 Anthony W. Macchi <u>architect</u> 42 Beacon Street Gloucester, MA. 01930 e. awmacchi@gmail.com copyright AWMA 2024 PROPOSED ROOF DECK AND RAILING. 372 Marlborough Street Boston, MA Level 7 Roof 58' - 10 3/8" **BBAC** UNIT 4 Level 5 43' - 3 3/4" PROPOSED ROOF DECK CORBLED MASONRY DETAIL TO MATCH EXISTING AT ROOF REAR WALL. UNIT 4 Level 4 34' - 2 1/2" PROPOSED ADDITION AT REAR WALL. PROPOSED ROOF DECK UNIT 3 Level 3 23' - 4 3/4" PROPOSED ORIEL WINDOWS. UNIT 3 Level 2 12' - 2" PROPOSED ORIEL WINDOWS. UNIT 2 Level 1 0' - 0" PROPOSED PARKING AREA UNIT 1 Site Line Drawing Proposed Building Section
1/8" = 1'-0" Garden Level Plan -9' - 2 5/8" Project number Drawn by 2 of 14 1/8" = 1'-0" Scale