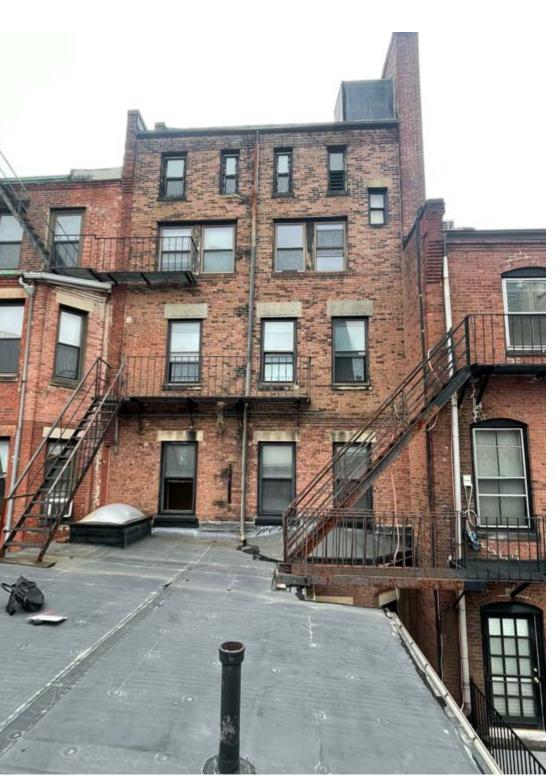

DECK "WINDOW" DOOR

ROOF DECK ACCESS PRECEDENT-NEIGHBORING ORIEL

PRECEDENT-REAR YARD NEIGHBOR ACROSS ALLEY

PRECEDENT-306 BEACON STREET

PRECEDENT-133 COMM. AVE.

ALLEY VIEW 2

WINDOWS

ALLEY VIEW 1