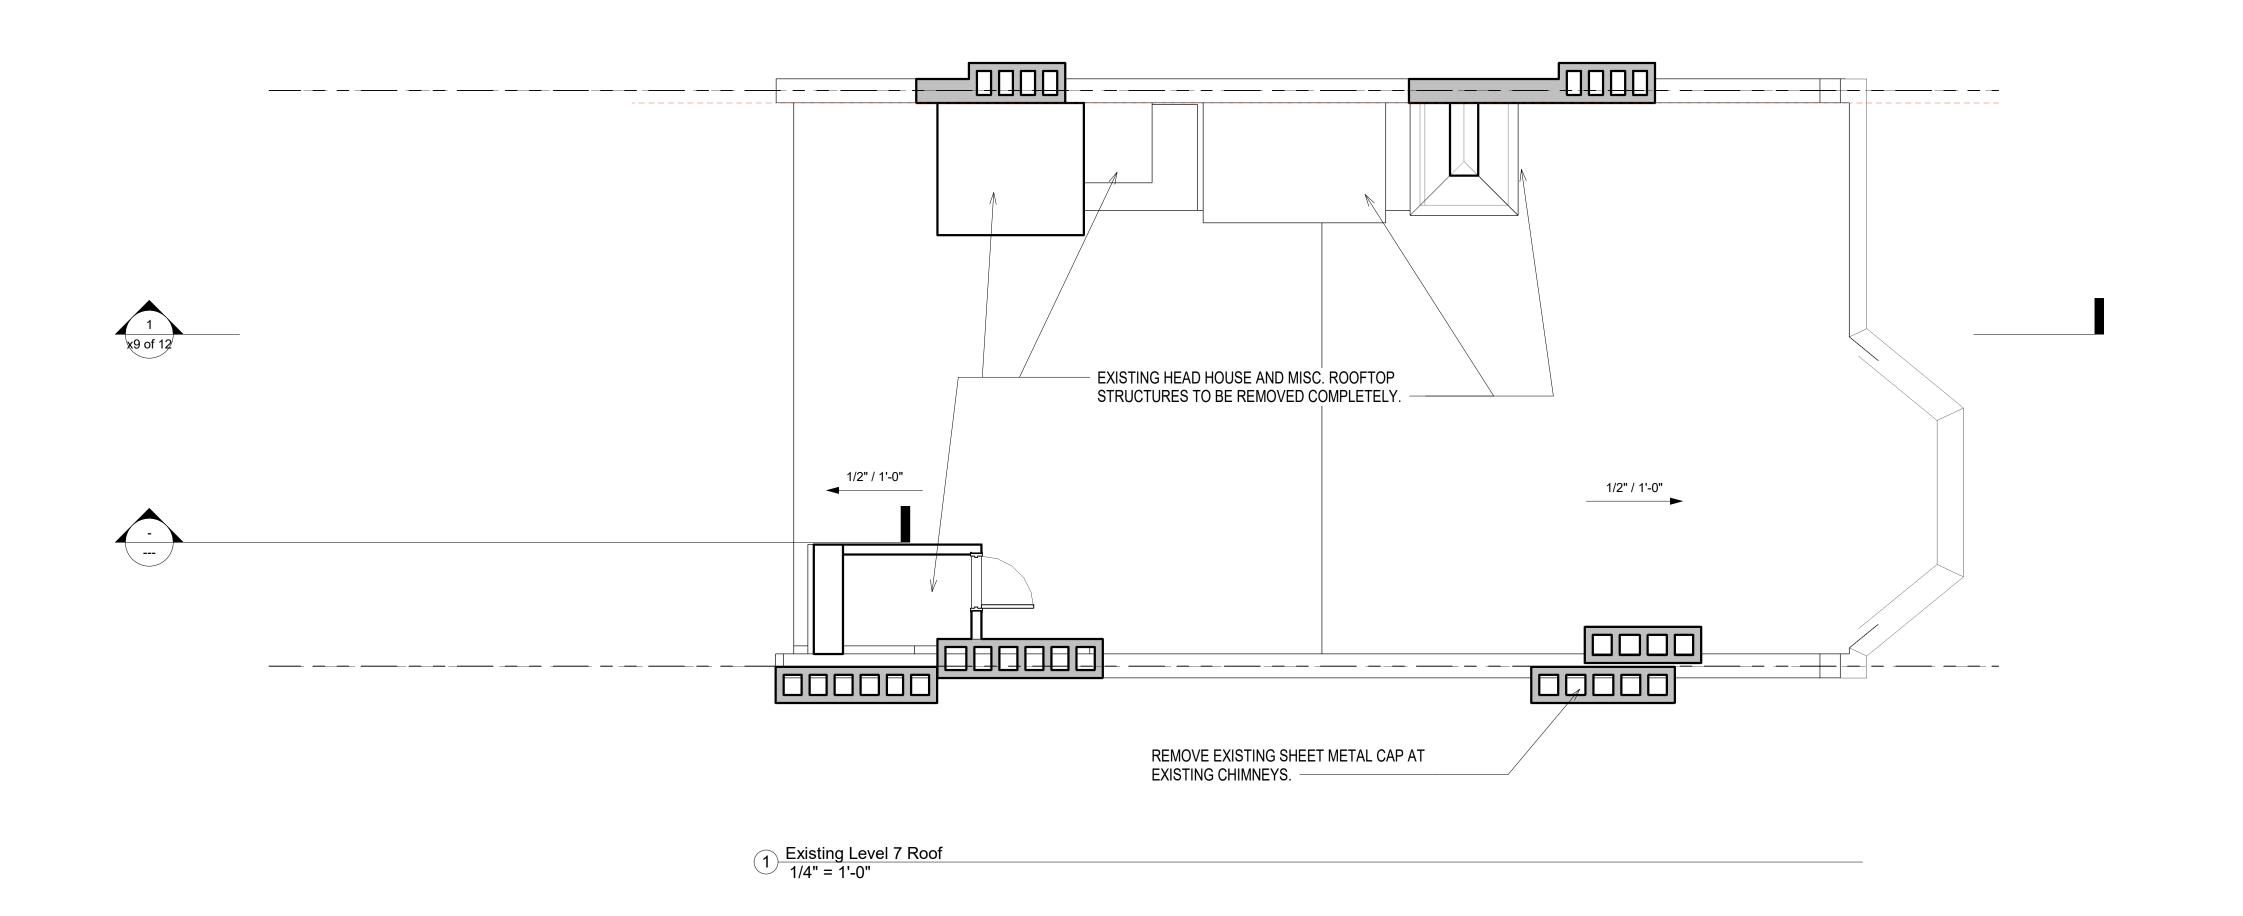

372 Marlborough Street Boston, MA

No. Description Date

Roof Plans

Project number

Drawn by

10 of 14

1/4" = 1'-0"