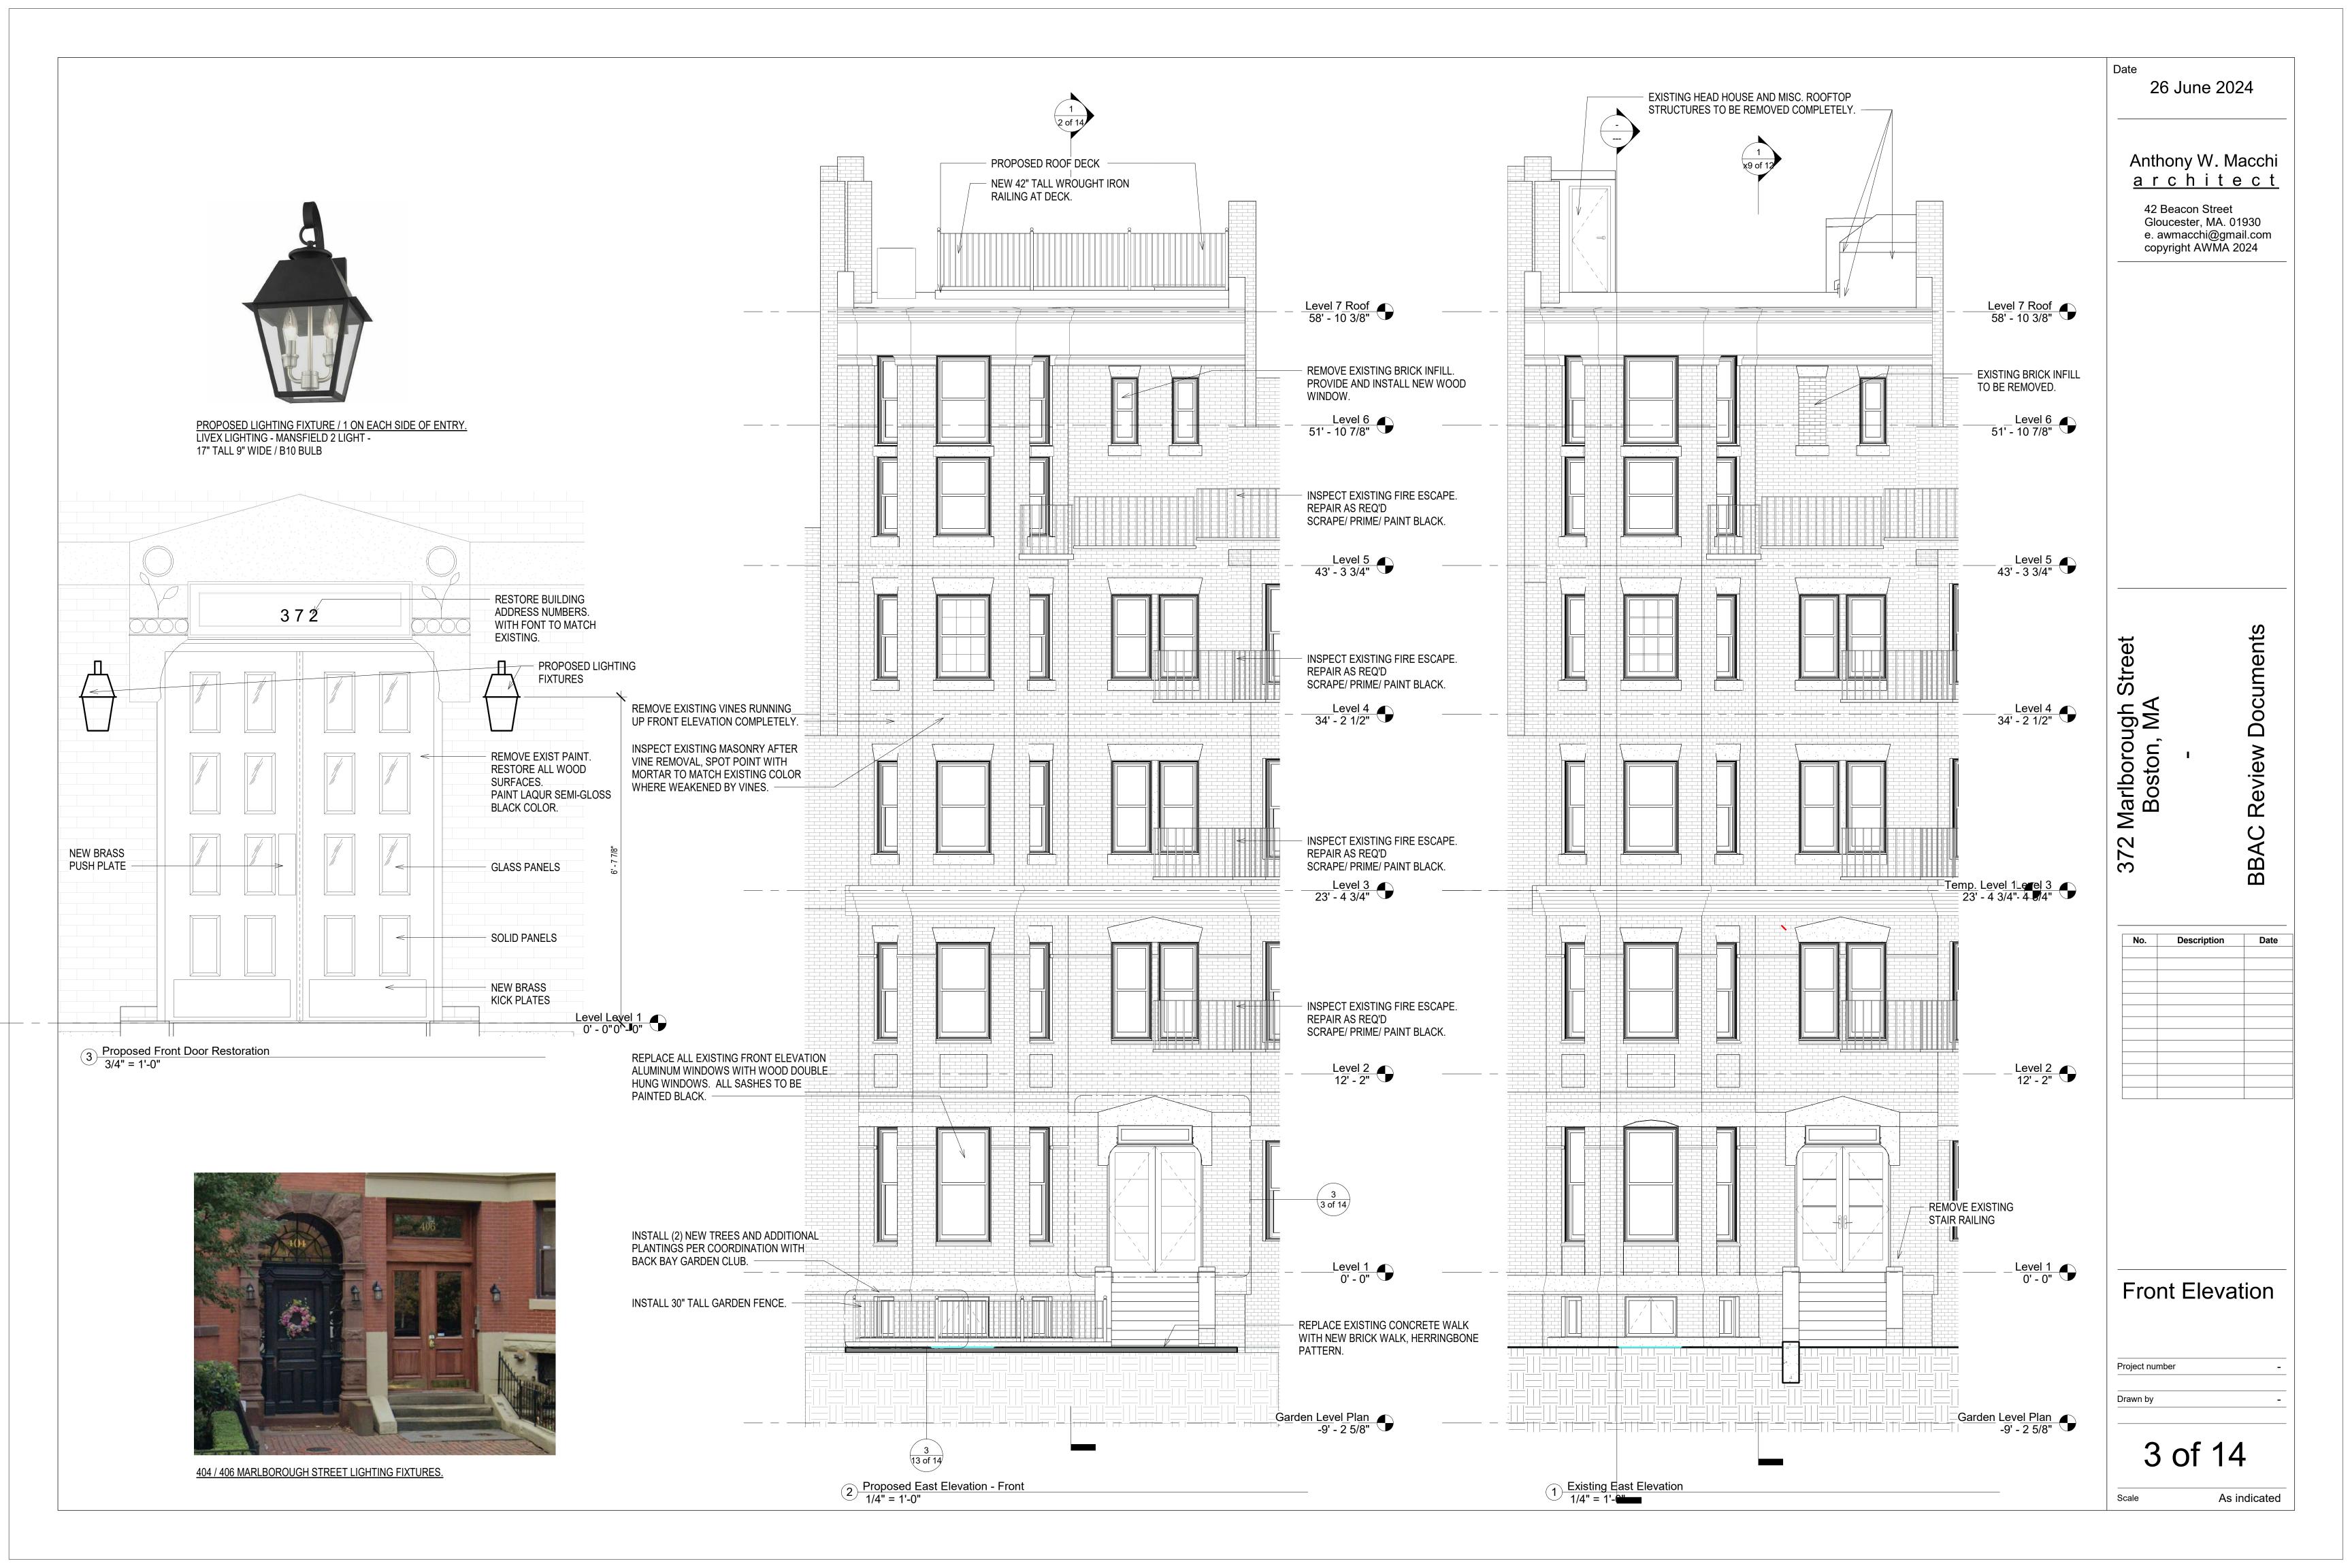

26 June 2024

Anthony W. Macchi

<u>architect</u>

42 Beacon Street Gloucester, MA. 01930 e. awmacchi@gmail.com copyright AWMA 2024

Existing & Precedent images

Drawn by

1 of 14

0 - -1-