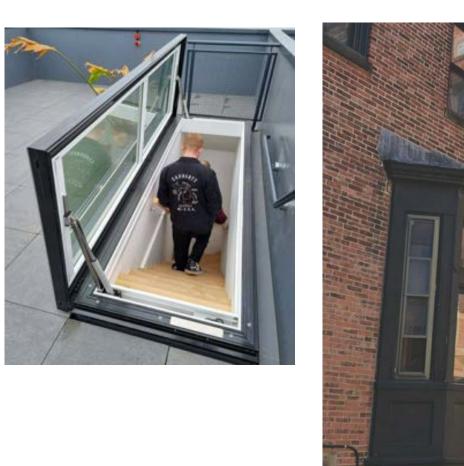

DECK "WINDOW" DOOR

ROOF DECK ACCESS PRECEDENT-NEIGHBORING ORIEL

PRECEDENT-REAR YARD NEIGHBOR ACROSS ALLEY

PRECEDENT-306 BEACON STREET

PRECEDENT-133 COMM. AVE.

ALLEY VIEW 2

WINDOWS

ALLEY VIEW 1