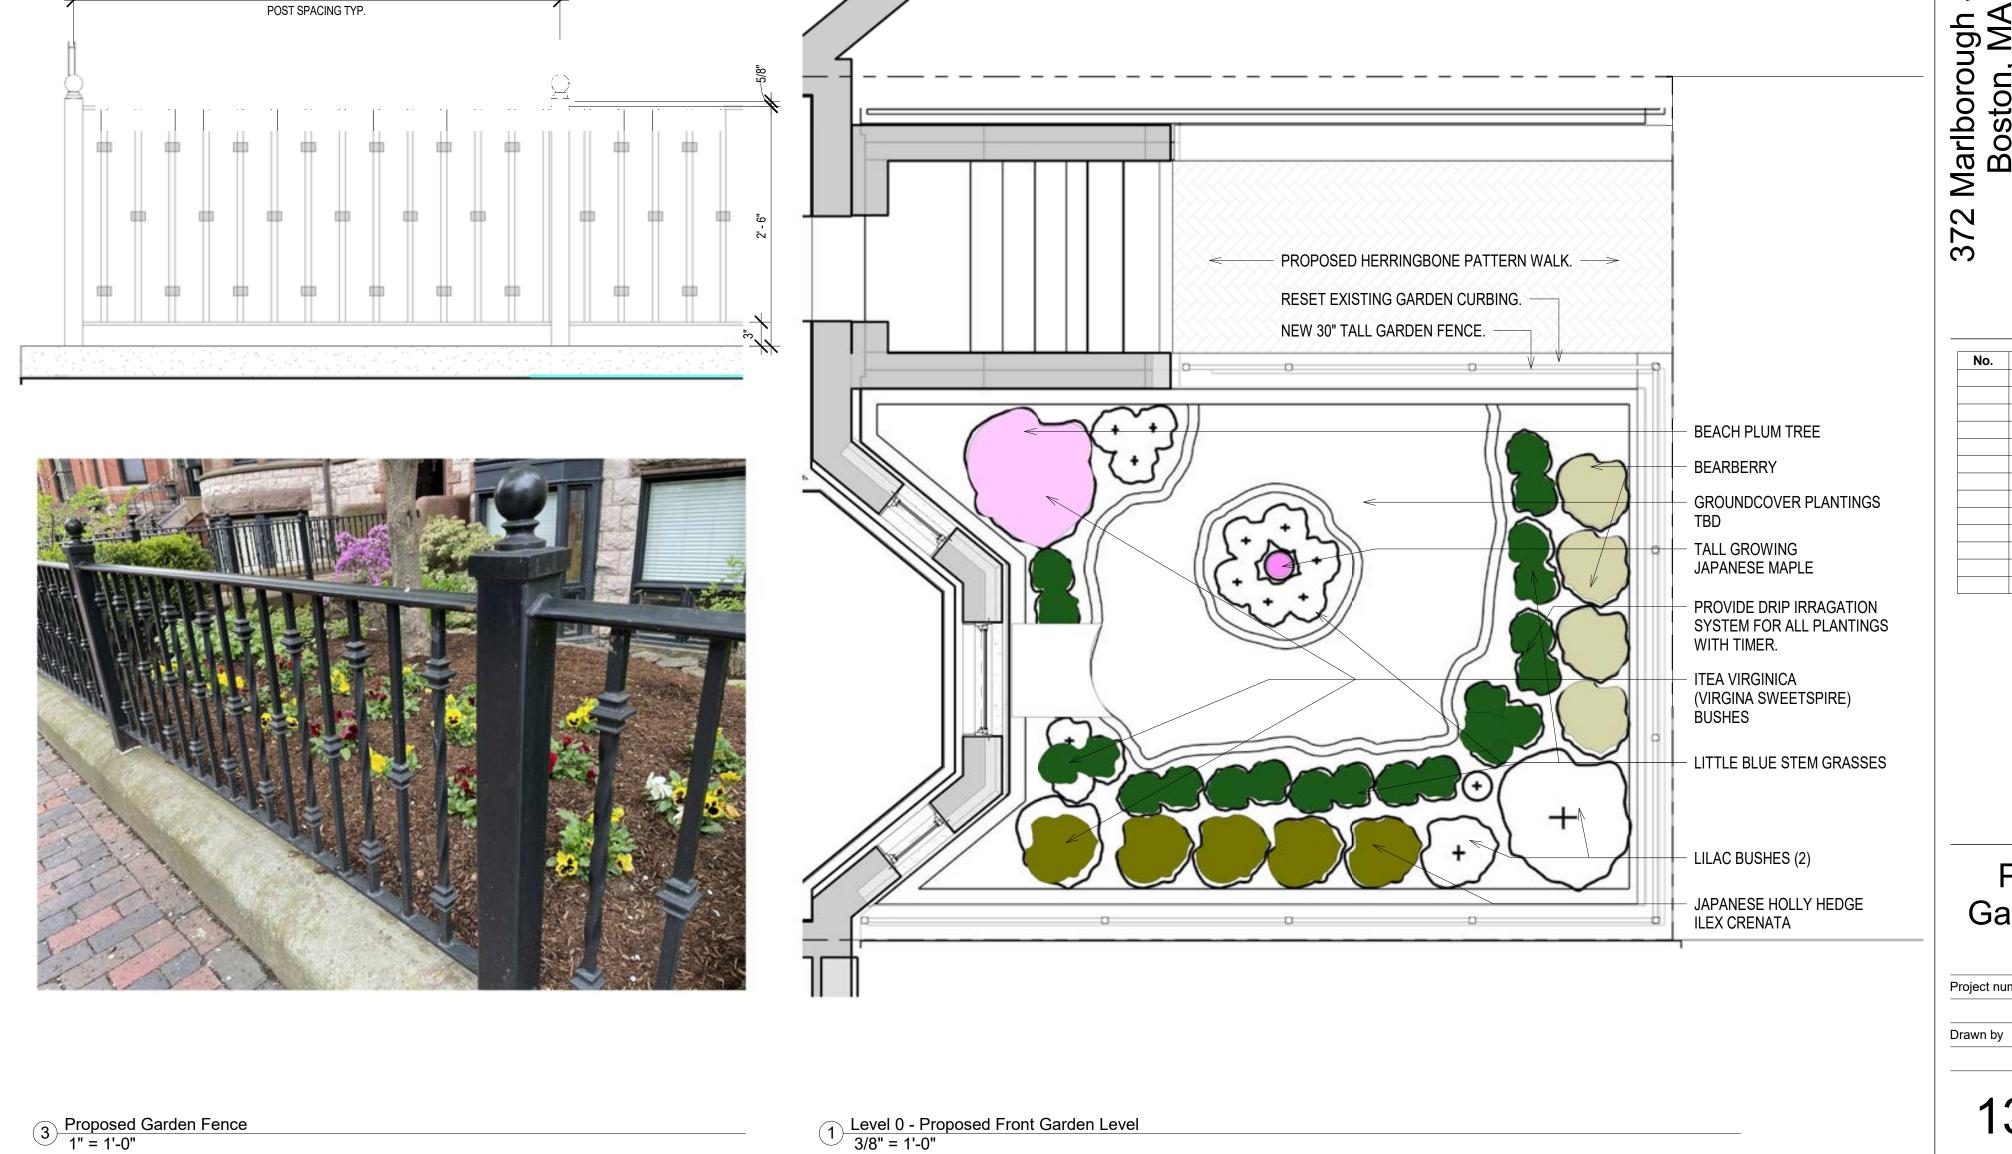

Marlborough Boston, MA 372

26 June 2024

Anthony W. Macchi

<u>architect</u>

42 Beacon Street Gloucester, MA. 01930 e. awmacchi@gmail.com copyright AWMA 2024

**BBAC** 

Proposed Garden Plans

Project number

Scale

13 of 14

As indicated

Proposed Garden Fence
1" = 1'-0"

5' -0" +/-

6 A EXIST - Existing view of Level 3

A PROP - View of Level 3

8 Proposed Roof View 2