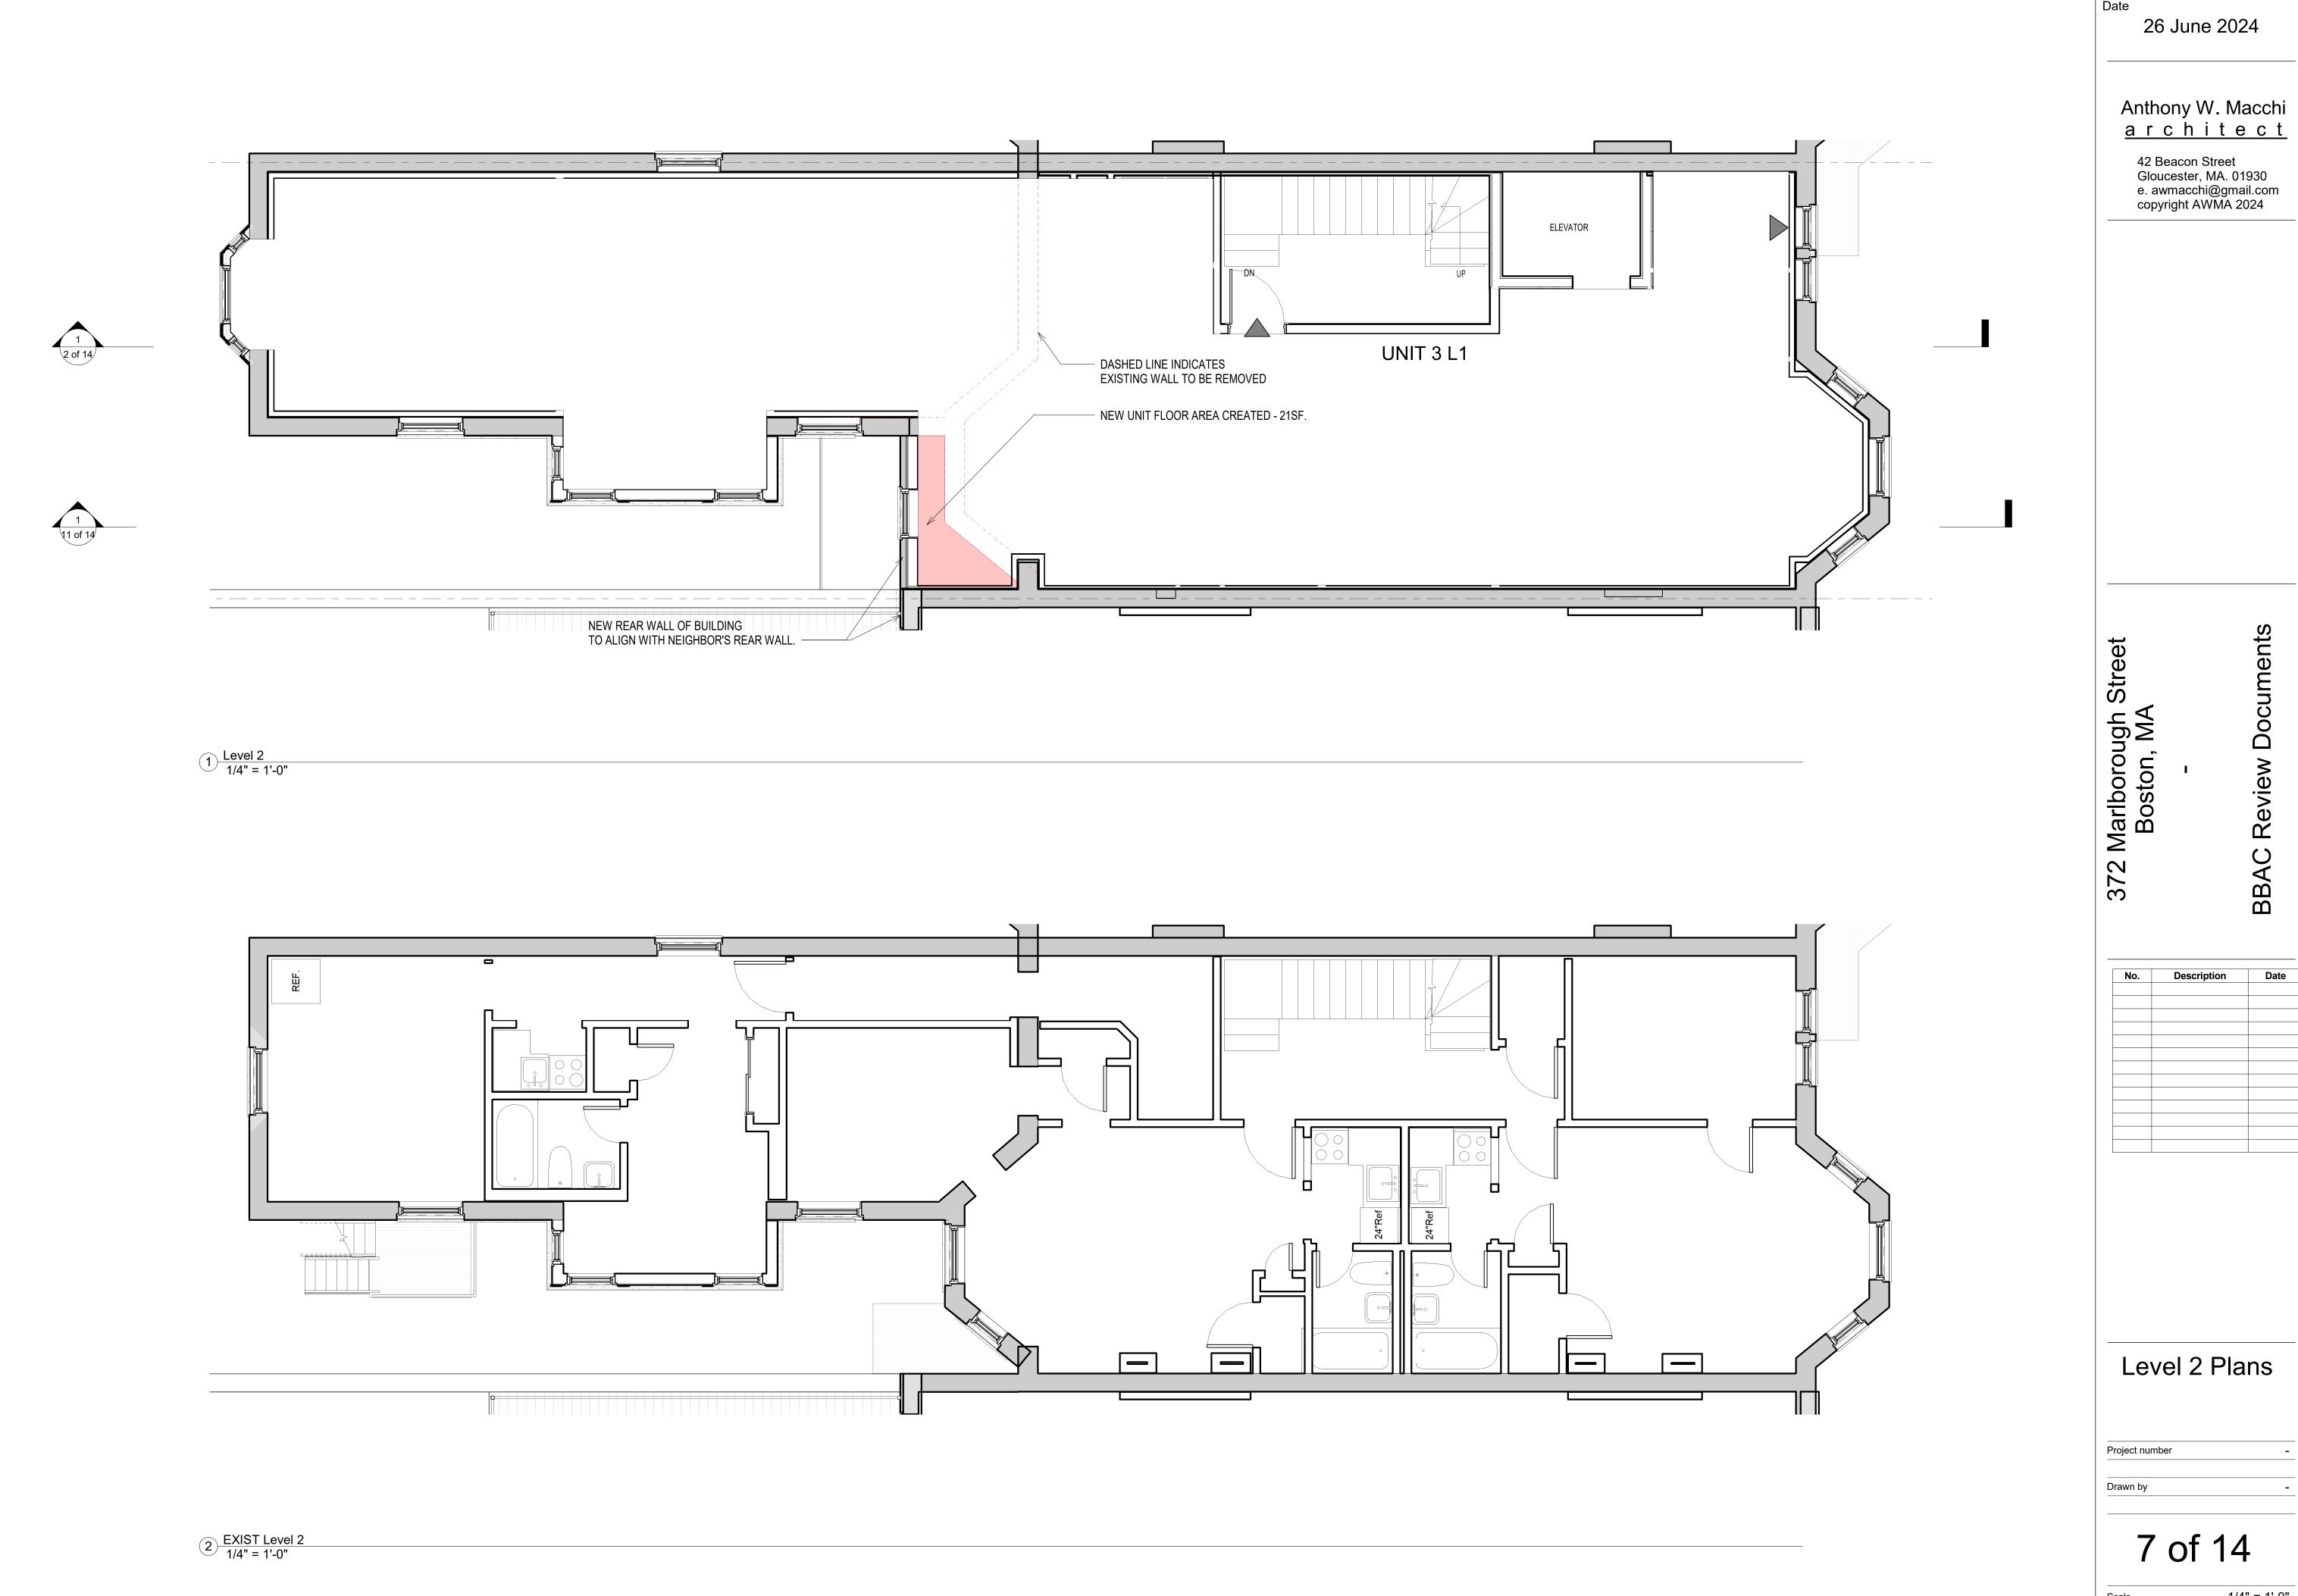

26 June 2024 Anthony W. Macchi <u>architect</u> 42 Beacon Street Gloucester, MA. 01930 e. awmacchi@gmail.com copyright AWMA 2024 PROPOSED ROOF DECK AND RAILING. 372 Marlborough Street Boston, MA Level 7 Roof 58' - 10 3/8" **BBAC** UNIT 4 Level 5 43' - 3 3/4" PROPOSED ROOF DECK CORBLED MASONRY DETAIL TO MATCH EXISTING AT ROOF REAR WALL. UNIT 4 Level 4 34' - 2 1/2" PROPOSED ADDITION AT REAR WALL. PROPOSED ROOF DECK UNIT 3 Level 3 23' - 4 3/4" PROPOSED ORIEL WINDOWS. UNIT 3 Level 2 12' - 2" PROPOSED ORIEL WINDOWS. UNIT 2 Level 1 0' - 0" PROPOSED PARKING AREA UNIT 1 Site Line Drawing Proposed Building Section
1/8" = 1'-0" Garden Level Plan -9' - 2 5/8" Project number Drawn by 2 of 14 1/8" = 1'-0" Scale