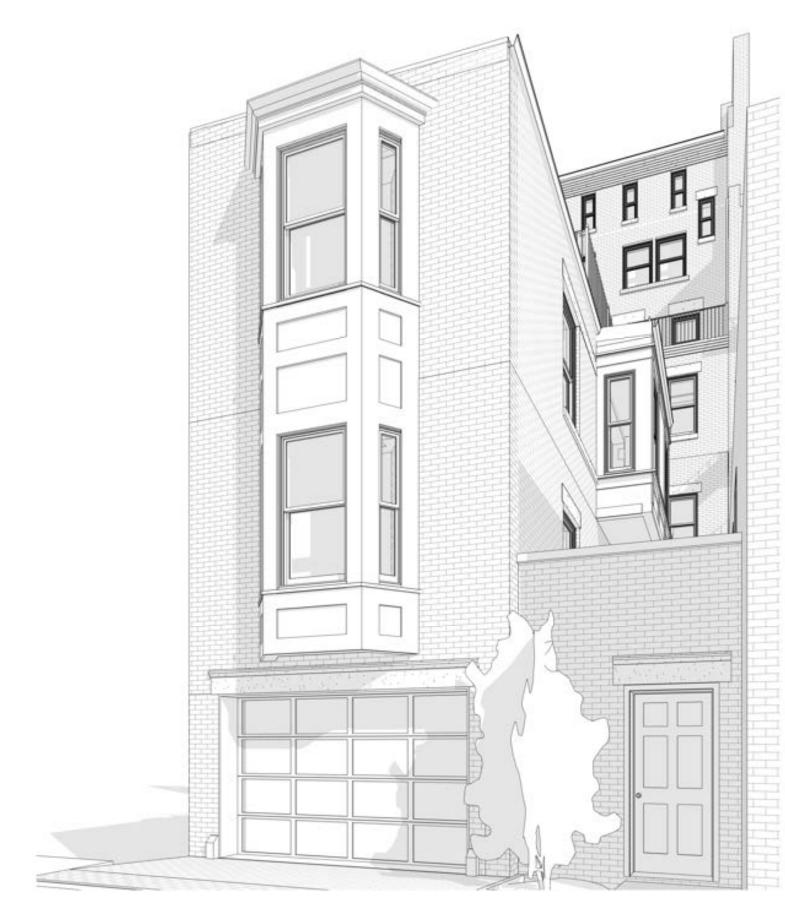

EXISTING REAR LOWER ALLEY ELEVATION

EXISTING UPPER REAR ELEVATION

EXISTING FRONT ELEVATION

372 MARLBOROUGH HIGHLIGHTED IN RED.

372 Marlborough Street Boston, MA

| No. | Description | Date |
|-----|-------------|------|
|     |             |      |
|     |             |      |
|     |             |      |
|     |             |      |
|     |             |      |
|     |             |      |
|     |             |      |
|     |             |      |
|     |             |      |
|     |             |      |
|     |             |      |
|     |             |      |