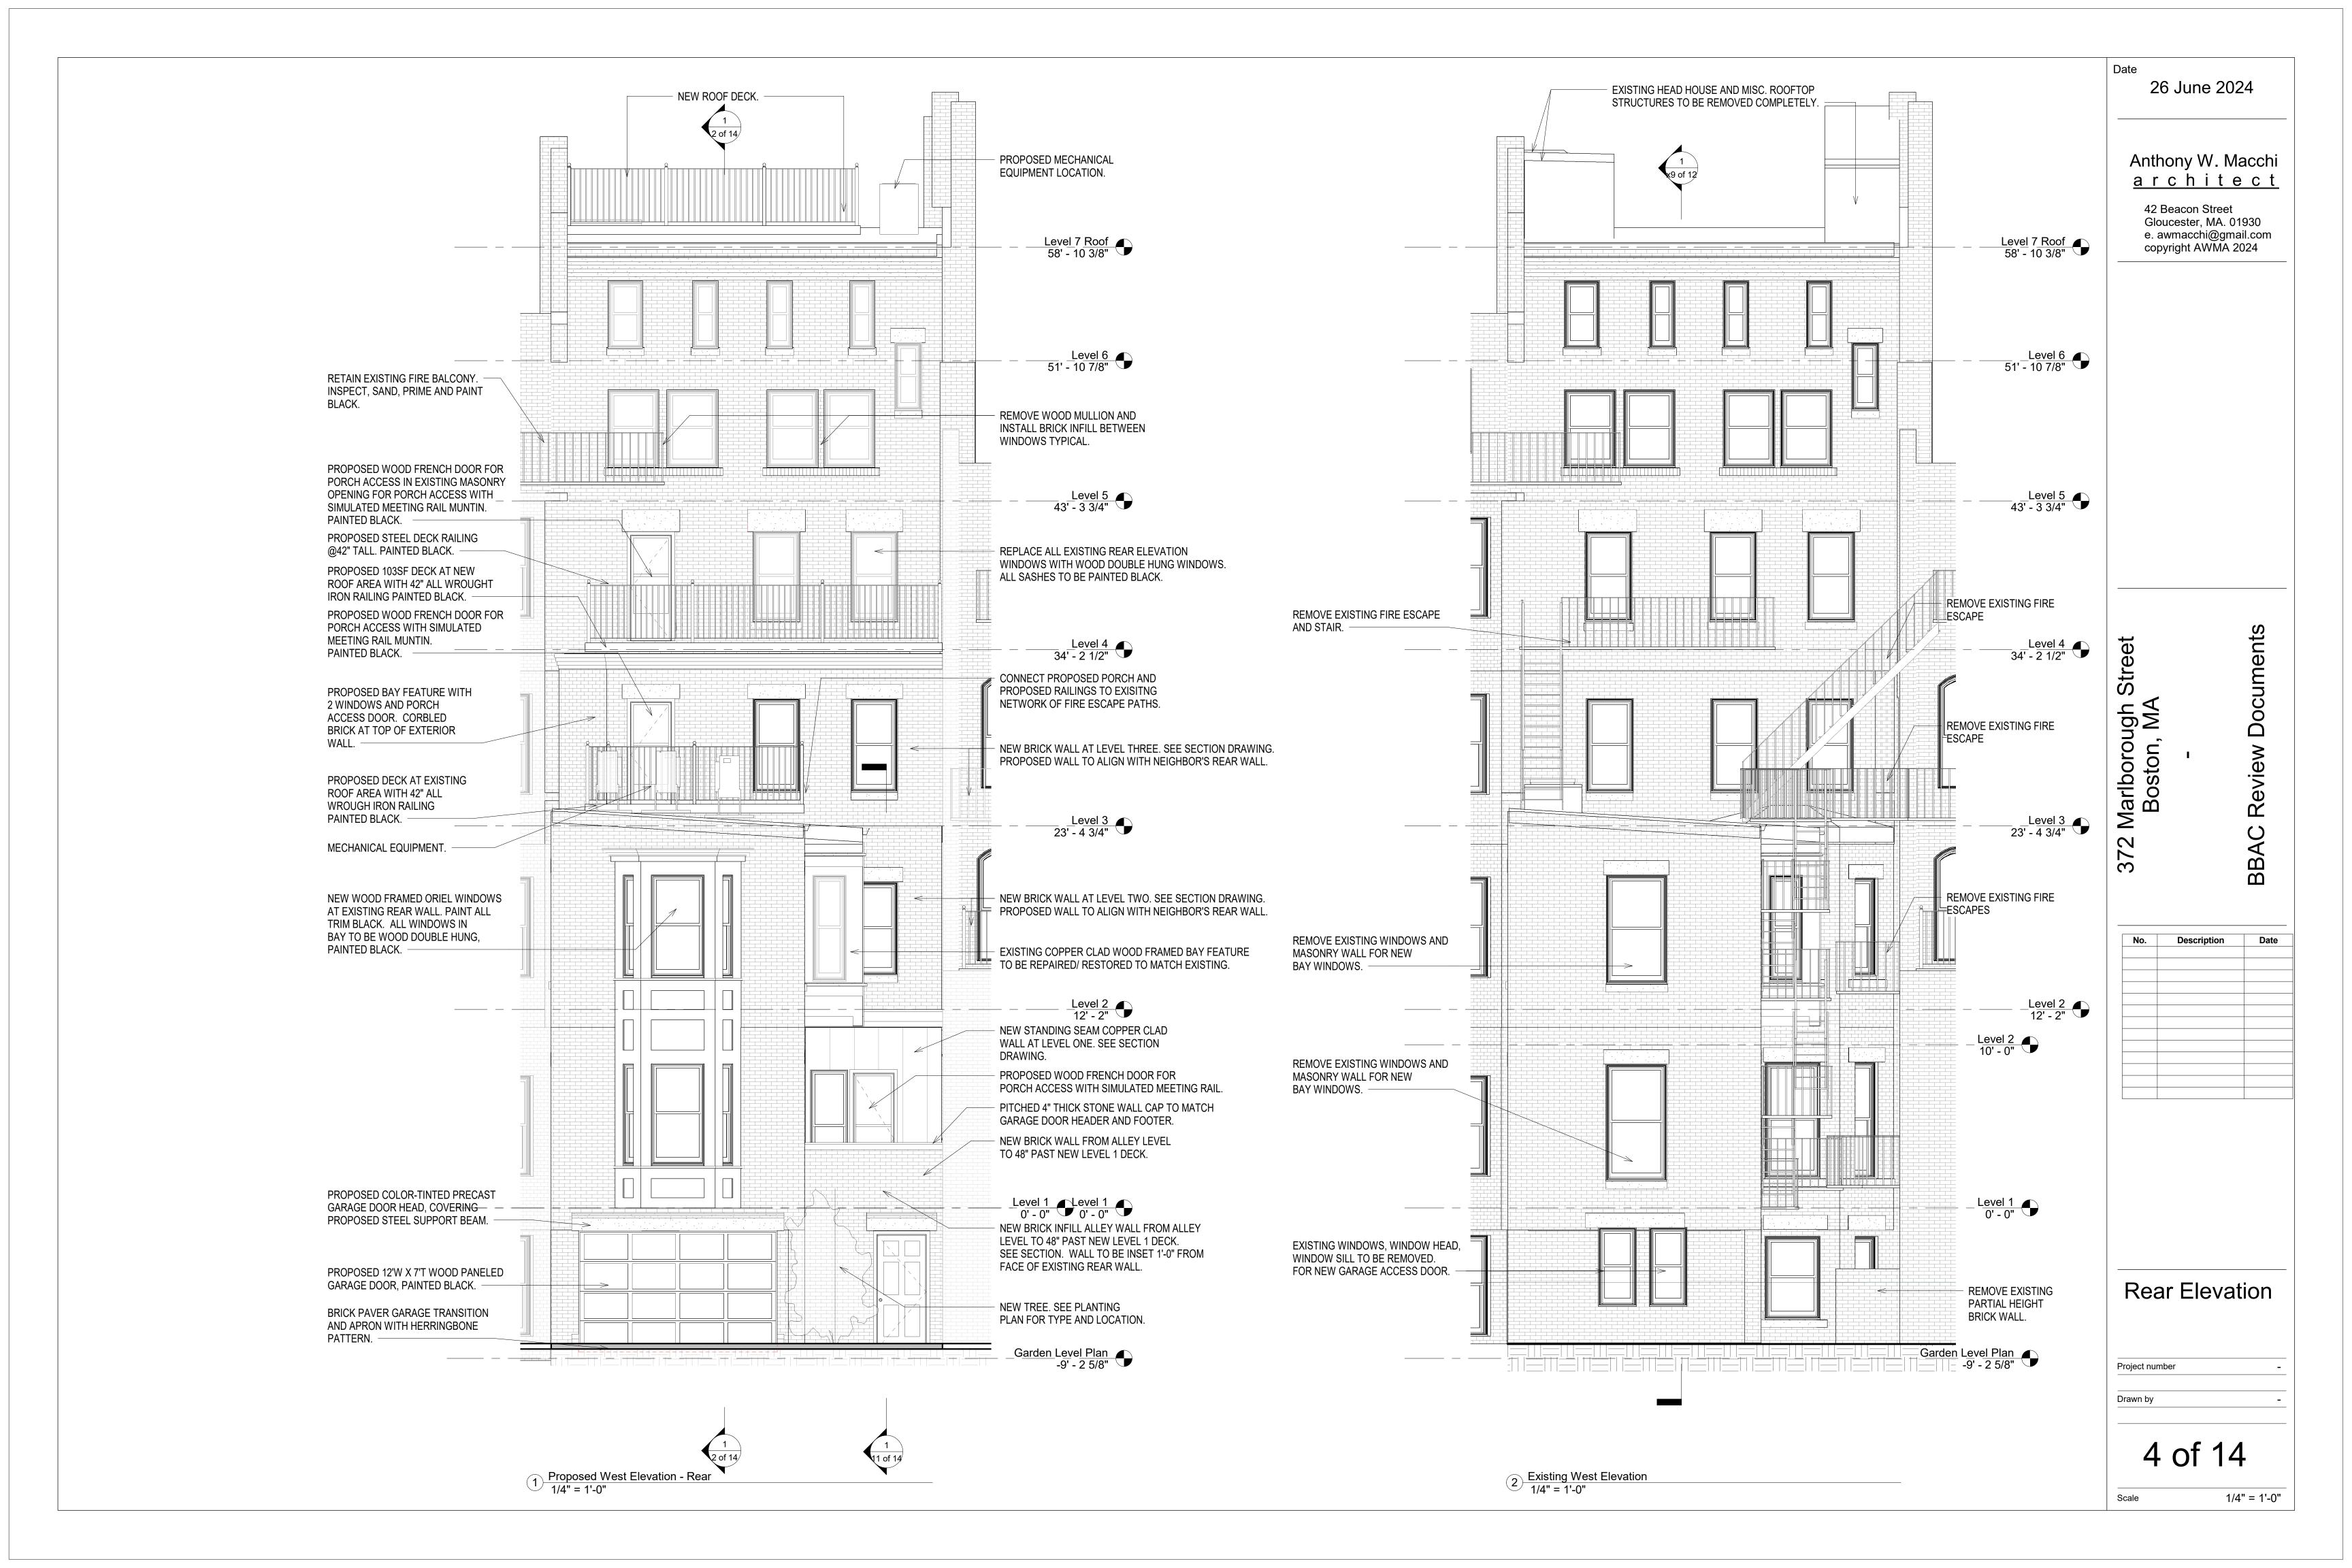

26 June 2024

<u>architect</u>

1/4" = 1'-0"

1/4" = 1'-0"

Date

26 June 2024

Anthony W. Macchi <u>a r c h i t e c t</u>

42 Beacon Street Gloucester, MA. 01930 e. awmacchi@gmail.com copyright AWMA 2024