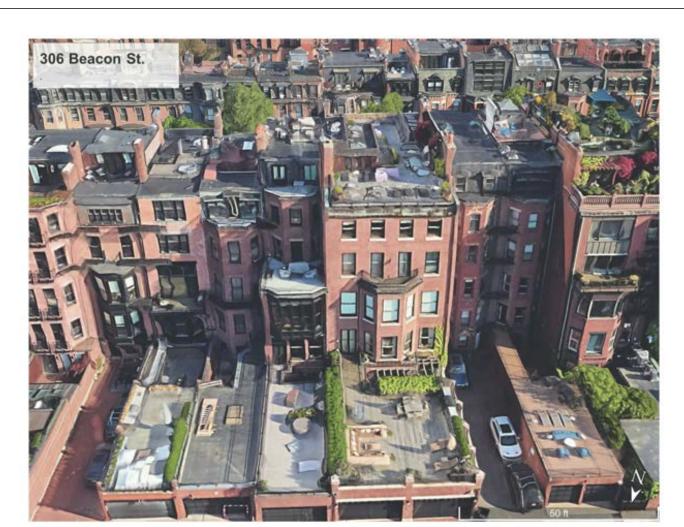

DECK "WINDOW" DOOR

ROOF DECK ACCESS PRECEDENT-NEIGHBORING ORIEL

PRECEDENT-REAR YARD NEIGHBOR ACROSS ALLEY

PRECEDENT-306 BEACON STREET

PRECEDENT-133 COMM. AVE.

ALLEY VIEW 2

WINDOWS

ALLEY VIEW 1