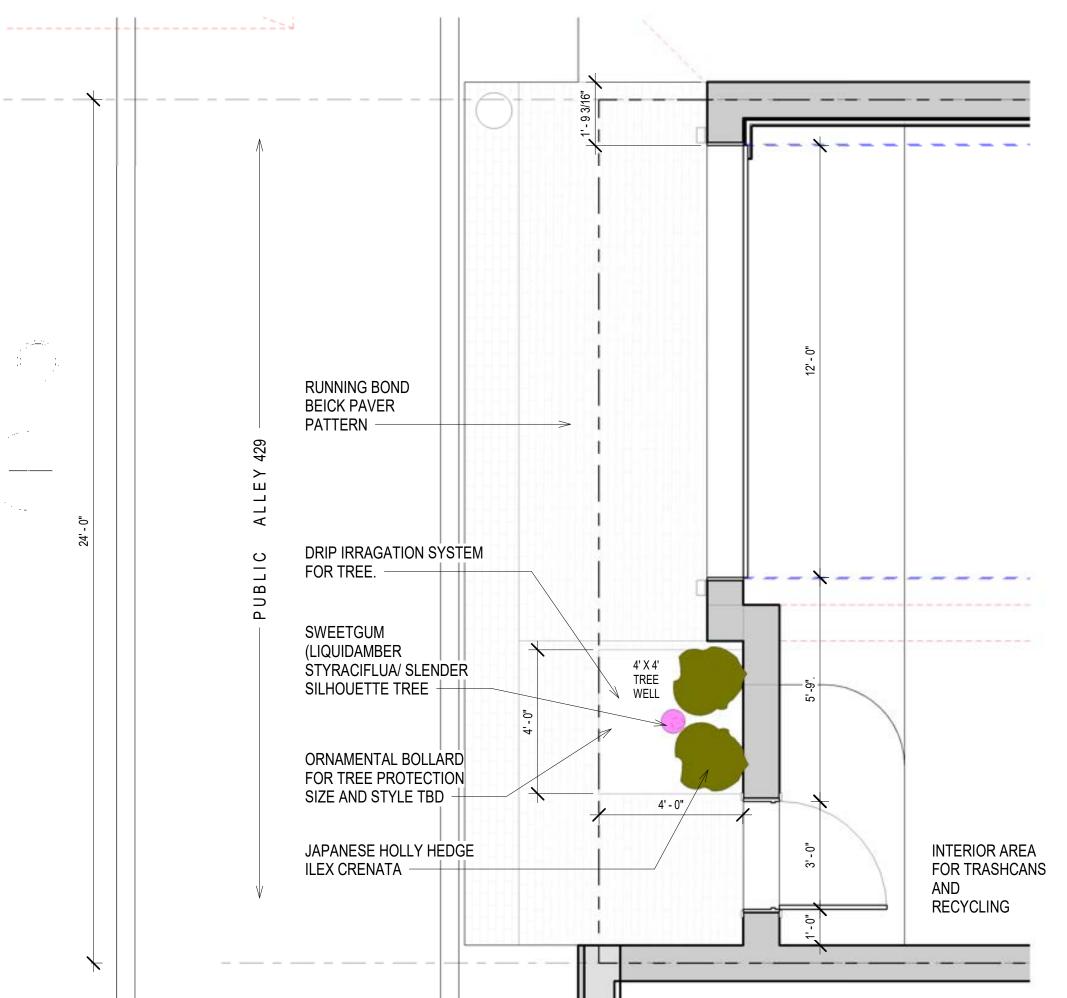

BBAC

**Details** 

Project number

12 of 14

Scale

SWEETGUM TREE FOR ALLEY

2 Level 0 - Proposed Rear Garden Level 3/8" = 1'-0"

JAPANESE MAPLE TREE FOR FRONT GARDEN

Marlborough Boston, MA 372

26 June 2024

Anthony W. Macchi

<u>architect</u>

42 Beacon Street Gloucester, MA. 01930 e. awmacchi@gmail.com copyright AWMA 2024

**BBAC** 

Proposed Garden Plans

Project number