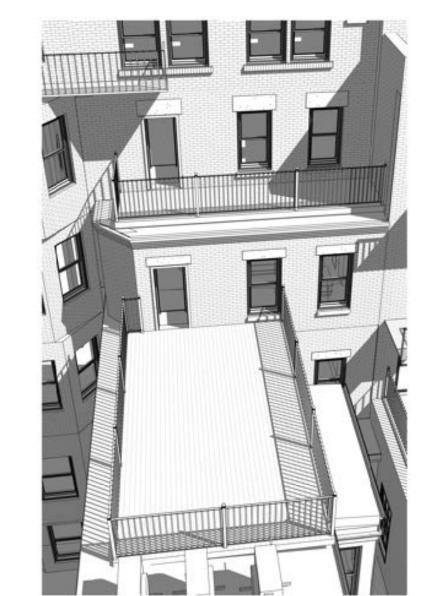

Scale

13 of 14

As indicated

Proposed Garden Fence
1" = 1'-0"

5' -0" +/-

6 A EXIST - Existing view of Level 3

A PROP - View of Level 3

8 Proposed Roof View 2

BBAC

Existing and Proposed Views

Project number

Drawn by

14 of 14

Scale