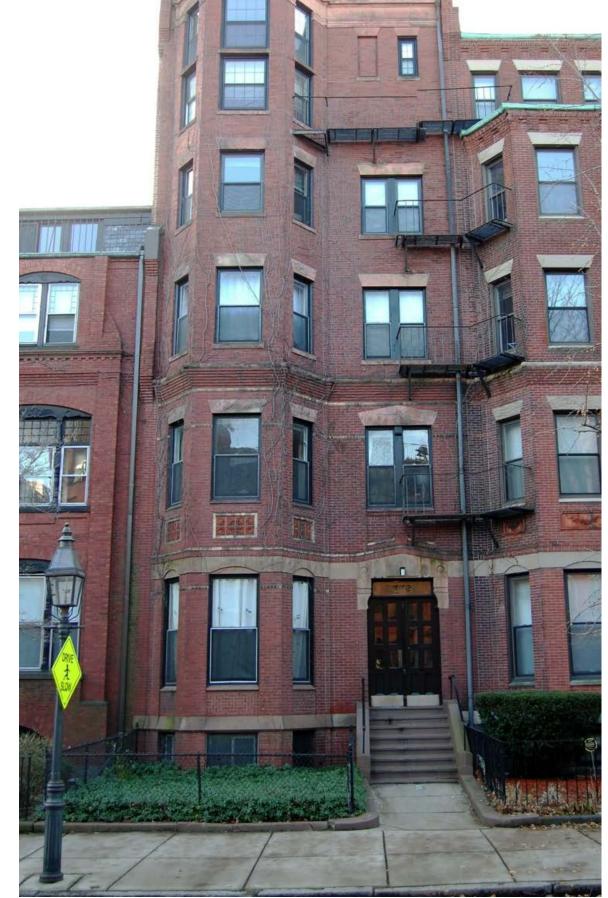

EXISTING REAR LOWER ALLEY ELEVATION

EXISTING UPPER REAR ELEVATION

EXISTING FRONT ELEVATION

372 MARLBOROUGH HIGHLIGHTED IN RED.

372 Marlborough Street Boston, MA

| No. | Description | Date |
|-----|-------------|------|
|     |             |      |
|     |             |      |
|     |             |      |
|     |             |      |
|     |             |      |
|     |             |      |
|     |             |      |
|     |             |      |
|     |             |      |
|     |             |      |
|     |             |      |
|     |             |      |