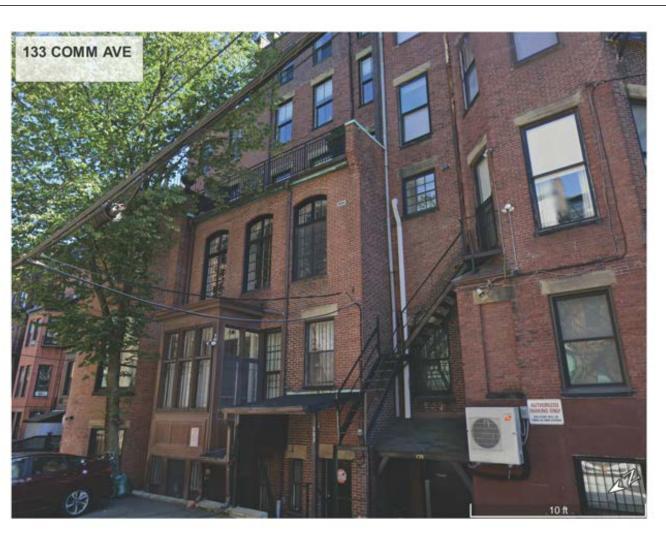

DECK "WINDOW" DOOR

ROOF DECK ACCESS PRECEDENT-NEIGHBORING ORIEL

PRECEDENT-REAR YARD NEIGHBOR ACROSS ALLEY

PRECEDENT-306 BEACON STREET

PRECEDENT-133 COMM. AVE.

ALLEY VIEW 2

WINDOWS

ALLEY VIEW 1