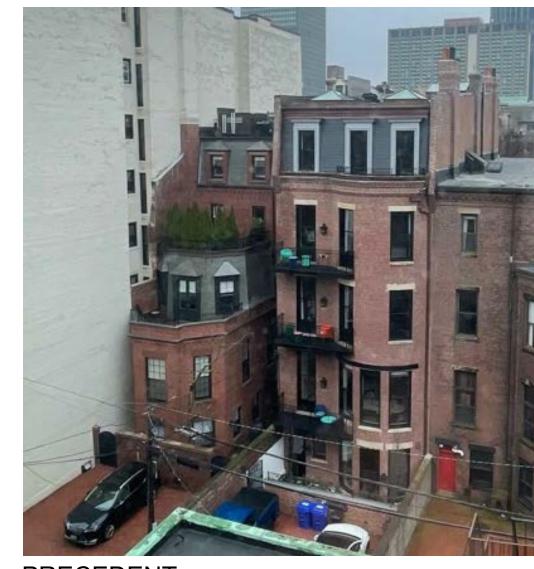

DECK "WINDOW" DOOR

ROOF DECK ACCESS PRECEDENT-NEIGHBORING ORIEL

PRECEDENT-REAR YARD NEIGHBOR ACROSS ALLEY

PRECEDENT-306 BEACON STREET

PRECEDENT-133 COMM. AVE.

ALLEY VIEW 2

WINDOWS

ALLEY VIEW 1