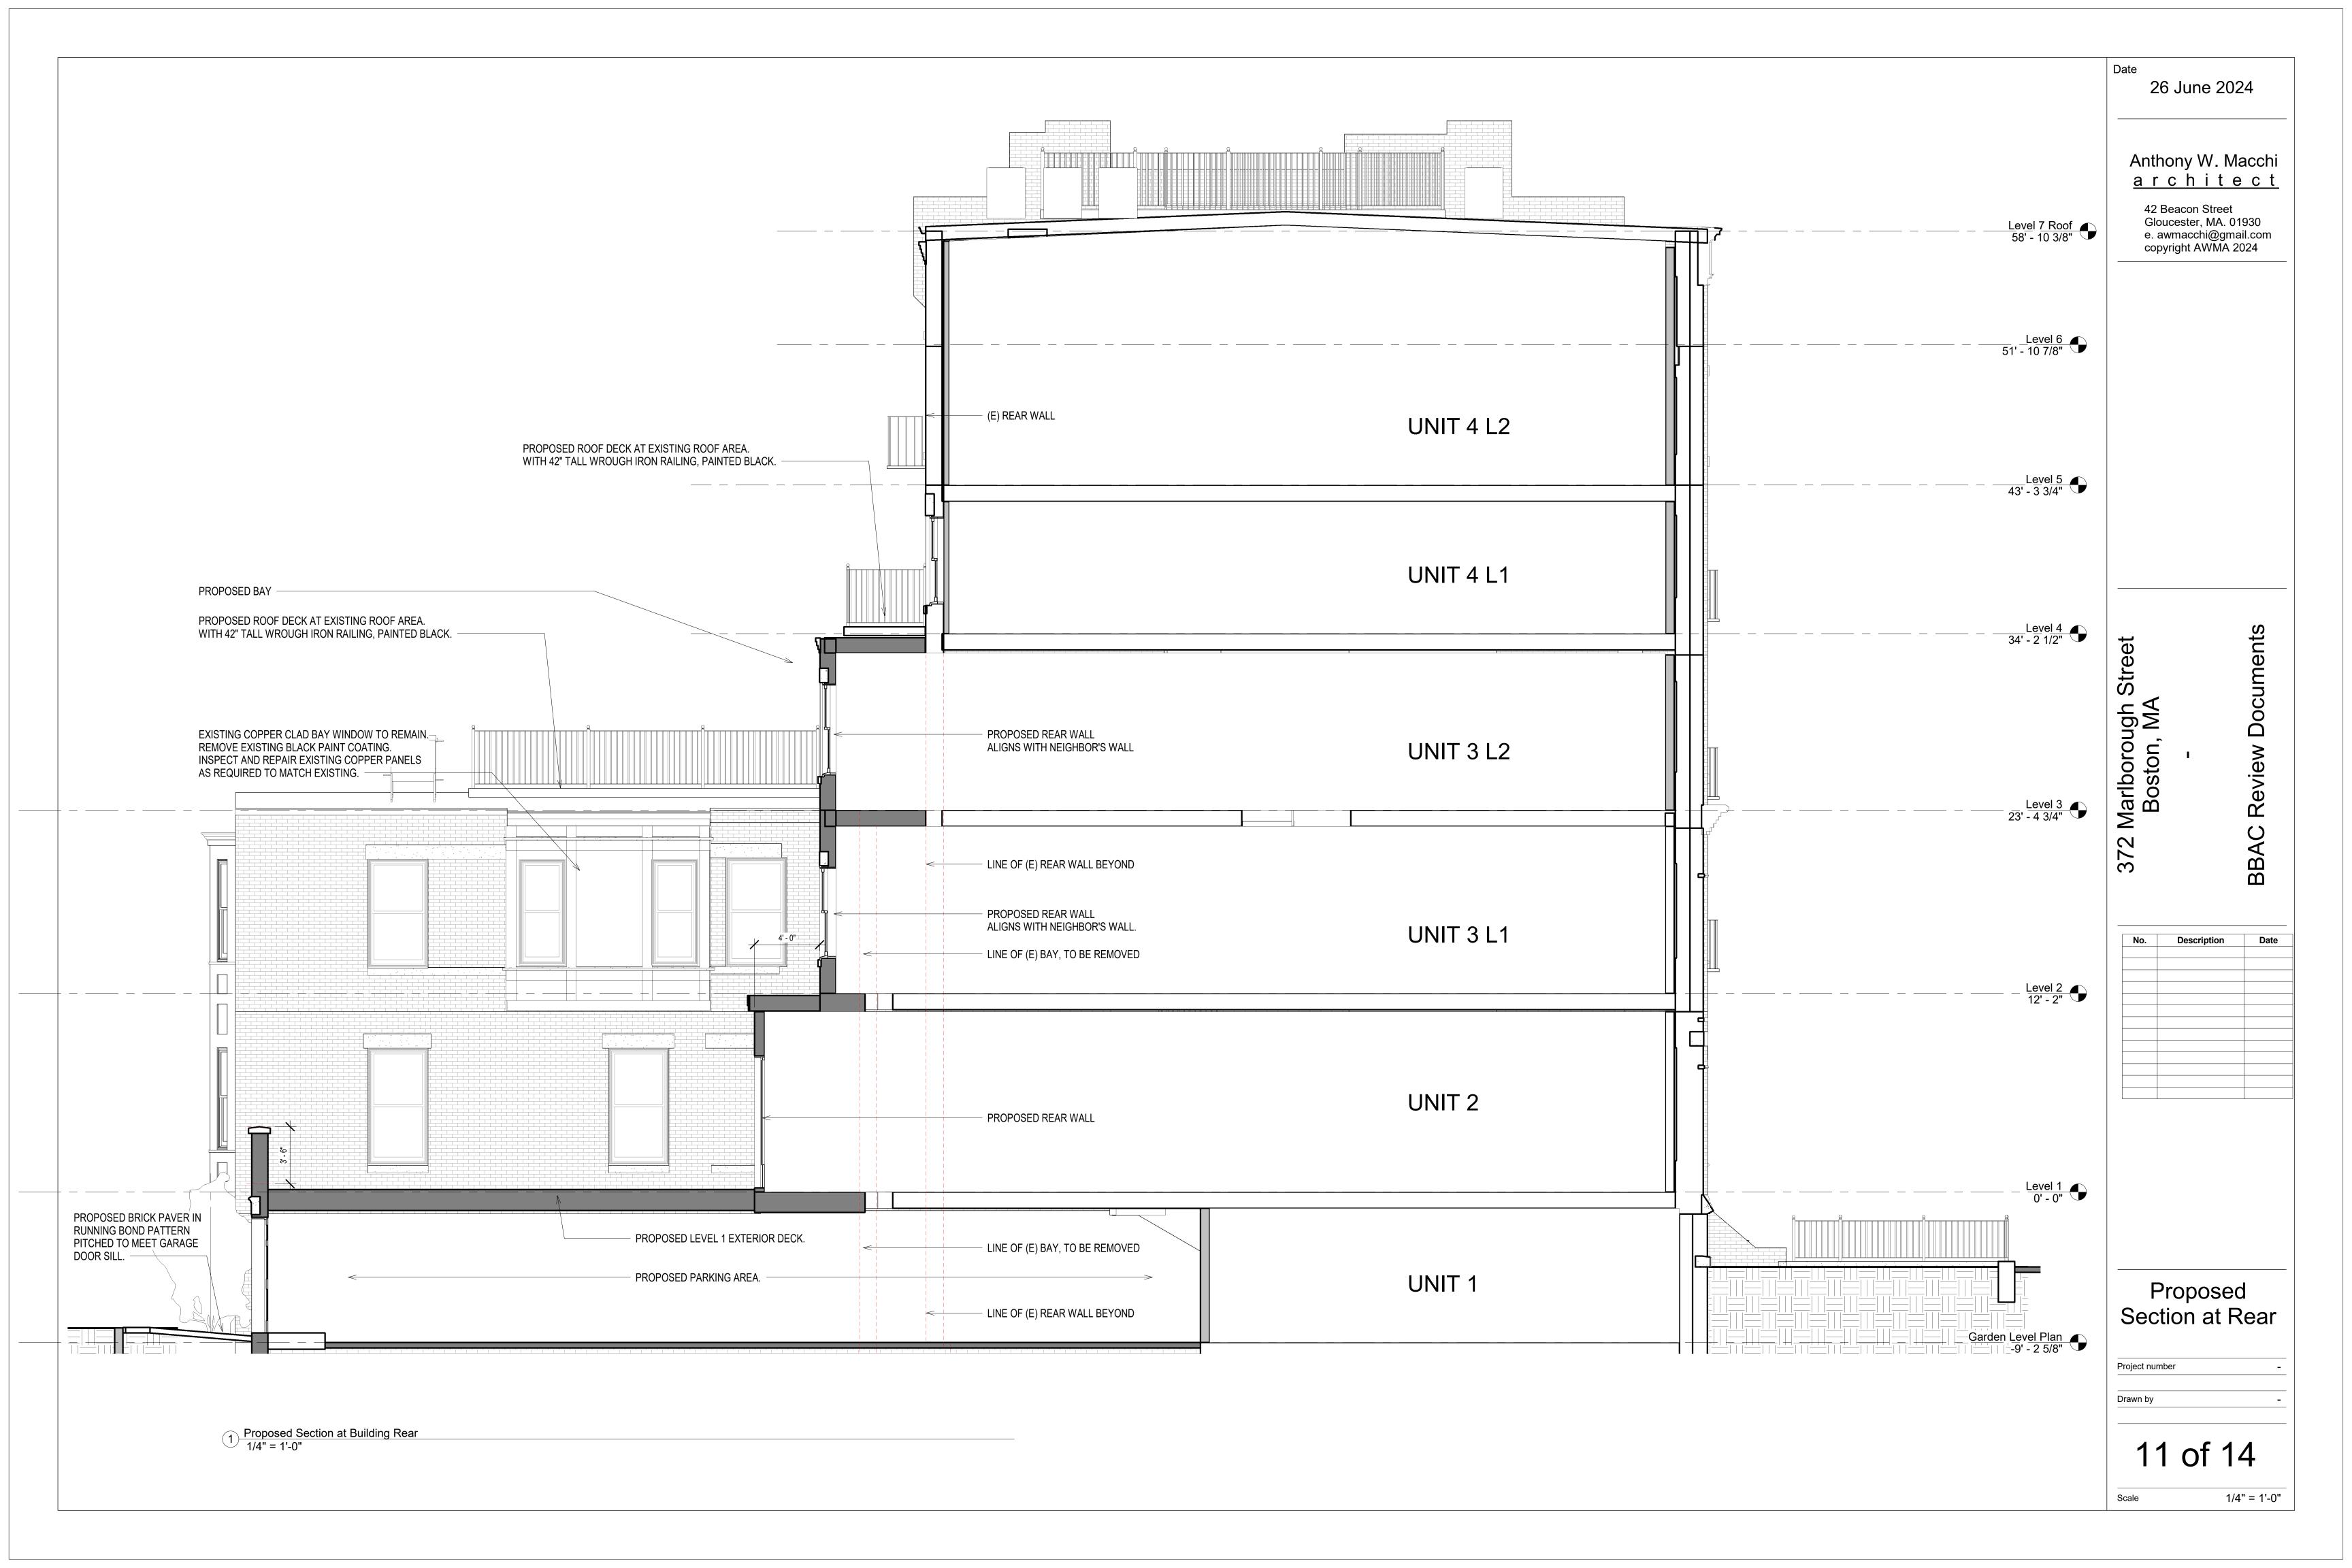

26 June 2024 Anthony W. Macchi <u>architect</u> 42 Beacon Street Gloucester, MA. 01930 e. awmacchi@gmail.com copyright AWMA 2024 PROPOSED ROOF DECK AND RAILING. 372 Marlborough Street Boston, MA Level 7 Roof 58' - 10 3/8" **BBAC** UNIT 4 Level 5 43' - 3 3/4" PROPOSED ROOF DECK CORBLED MASONRY DETAIL TO MATCH EXISTING AT ROOF REAR WALL. UNIT 4 Level 4 34' - 2 1/2" PROPOSED ADDITION AT REAR WALL. PROPOSED ROOF DECK UNIT 3 Level 3 23' - 4 3/4" PROPOSED ORIEL WINDOWS. UNIT 3 Level 2 12' - 2" PROPOSED ORIEL WINDOWS. UNIT 2 Level 1 0' - 0" PROPOSED PARKING AREA UNIT 1 Site Line Drawing Proposed Building Section
1/8" = 1'-0" Garden Level Plan -9' - 2 5/8" Project number Drawn by 2 of 14 1/8" = 1'-0" Scale