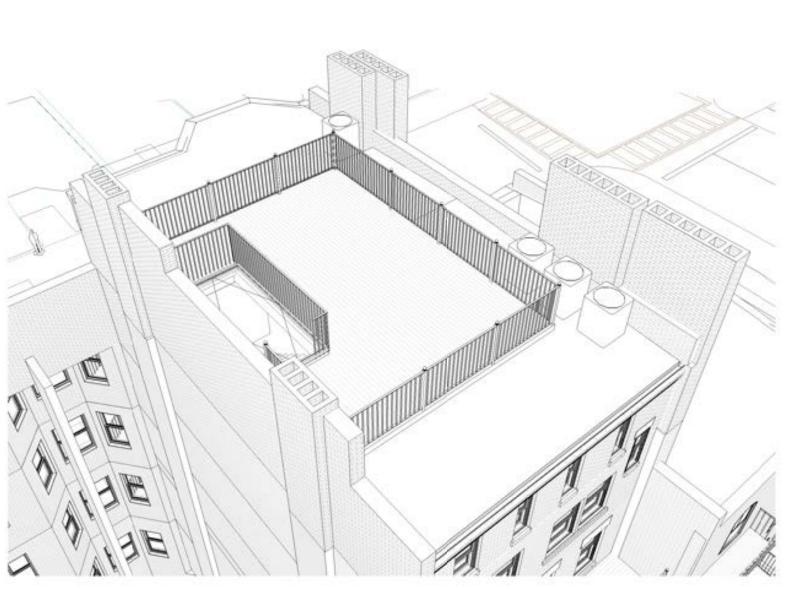

4 A PROP - Proposed rear wall view

1 Existing Roof View 2

26 June 2024

Anthony W. Macchi <u>architect</u>

42 Beacon Street Gloucester, MA. 01930 e. awmacchi@gmail.com copyright AWMA 2024

372 Marlborough S Boston, MA