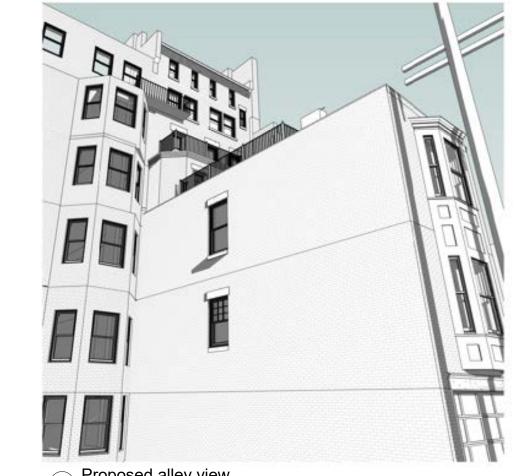

DECK "WINDOW" DOOR

ROOF DECK ACCESS PRECEDENT-NEIGHBORING ORIEL

PRECEDENT-REAR YARD NEIGHBOR ACROSS ALLEY

PRECEDENT-306 BEACON STREET

PRECEDENT-133 COMM. AVE.

ALLEY VIEW 2

WINDOWS

ALLEY VIEW 1

26 June 2024

Anthony W. Macchi

<u>architect</u>

42 Beacon Street Gloucester, MA. 01930 e. awmacchi@gmail.com copyright AWMA 2024

Existing & Precedent images

Drawn by

1 of 14

0 - -1-