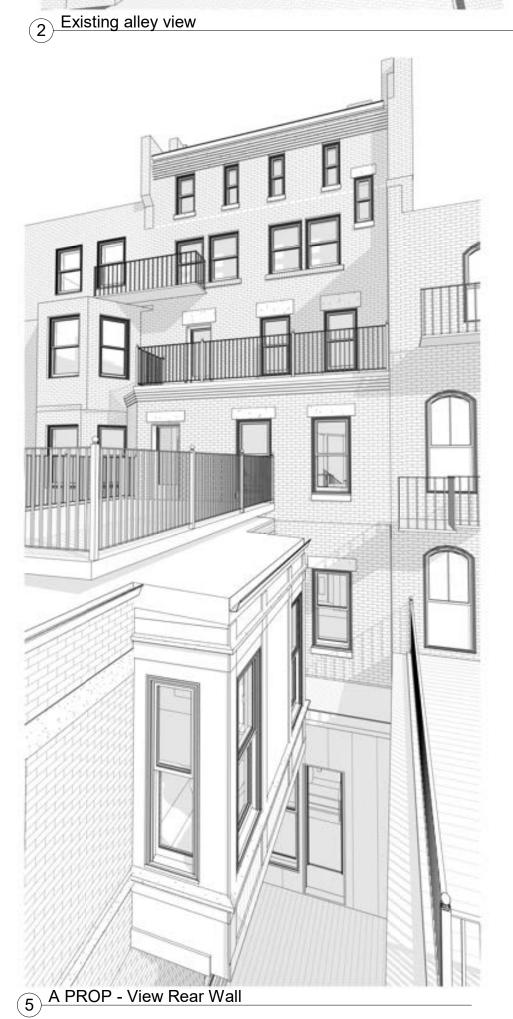

4 A PROP - Proposed rear wall view

1 Existing Roof View 2

26 June 2024

Anthony W. Macchi <u>architect</u>

42 Beacon Street Gloucester, MA. 01930 e. awmacchi@gmail.com copyright AWMA 2024

372 Marlborough S Boston, MA

BBAC

Existing and Proposed Views

Project number

Drawn by

14 of 14

Scale