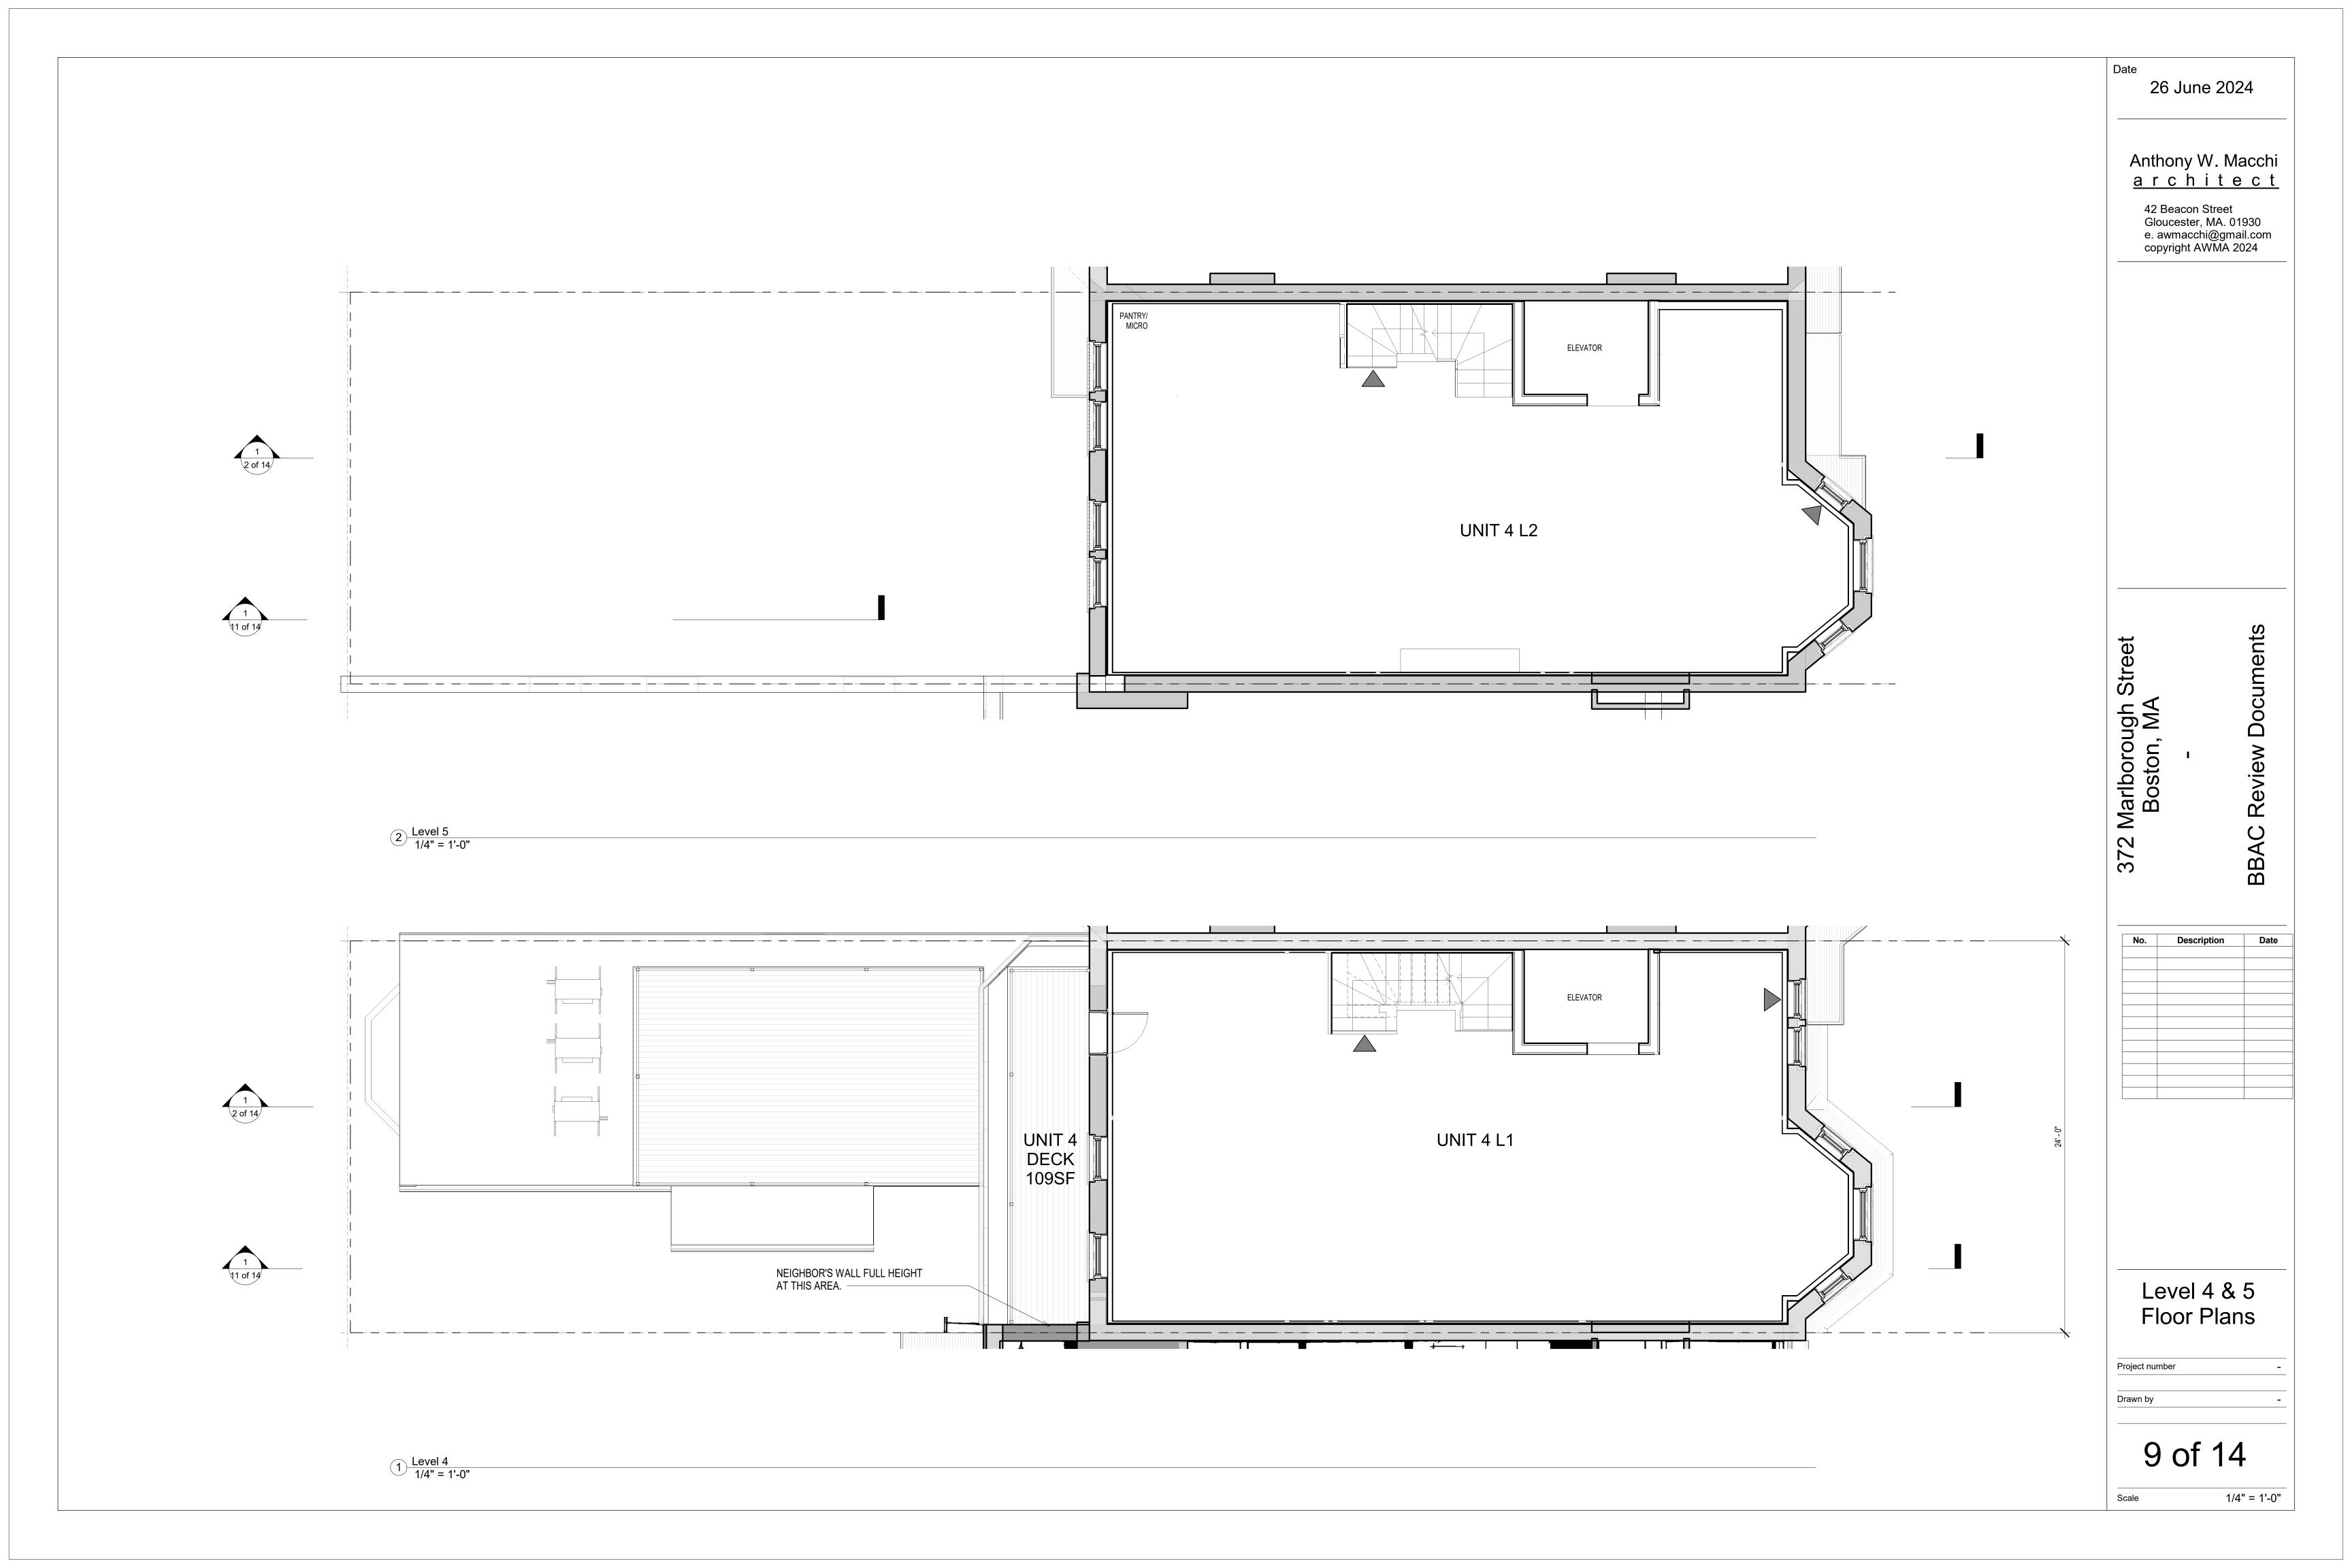

372 Marlborough Street Boston, MA

No. Description Date

Roof Plans

Project number

Drawn by

10 of 14

1/4" = 1'-0"