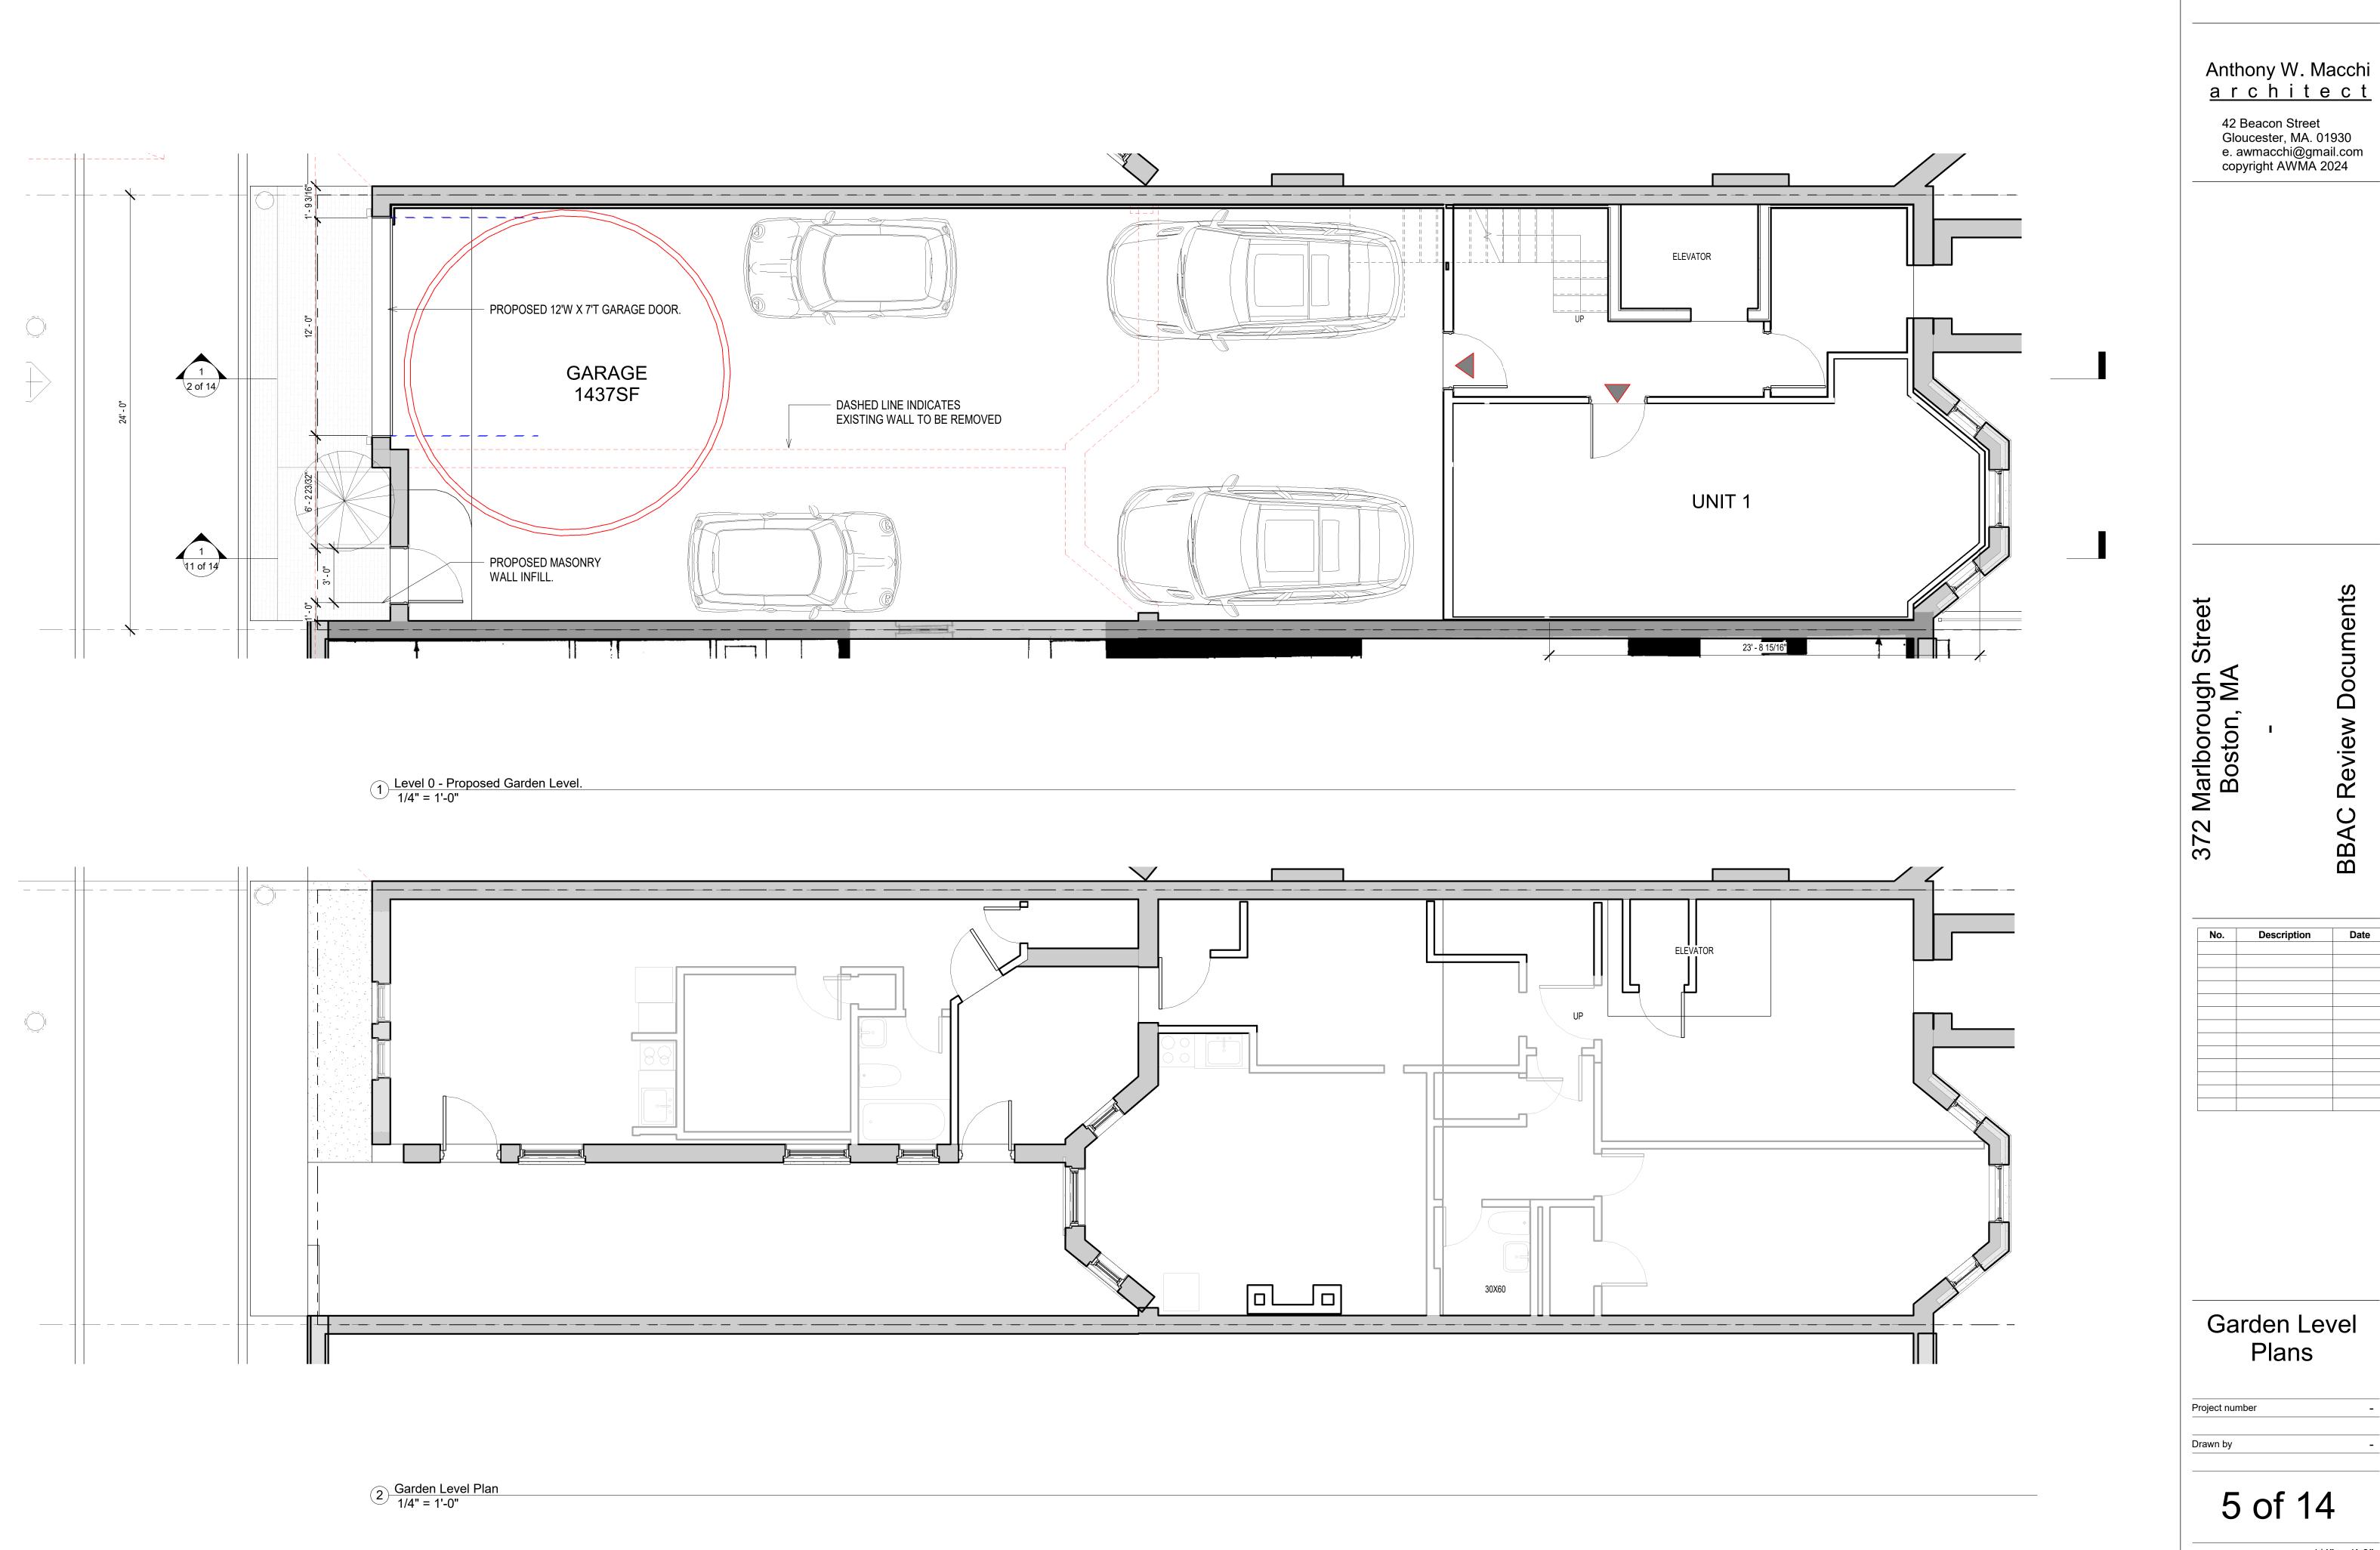

26 June 2024

<u>architect</u>

1/4" = 1'-0"

1/4" = 1'-0"

Date

26 June 2024

Anthony W. Macchi <u>a r c h i t e c t</u>

42 Beacon Street Gloucester, MA. 01930 e. awmacchi@gmail.com copyright AWMA 2024

372 Marlborough Street Boston, MA

No. Description Date

Roof Plans

Project number

Drawn by

10 of 14

1/4" = 1'-0"