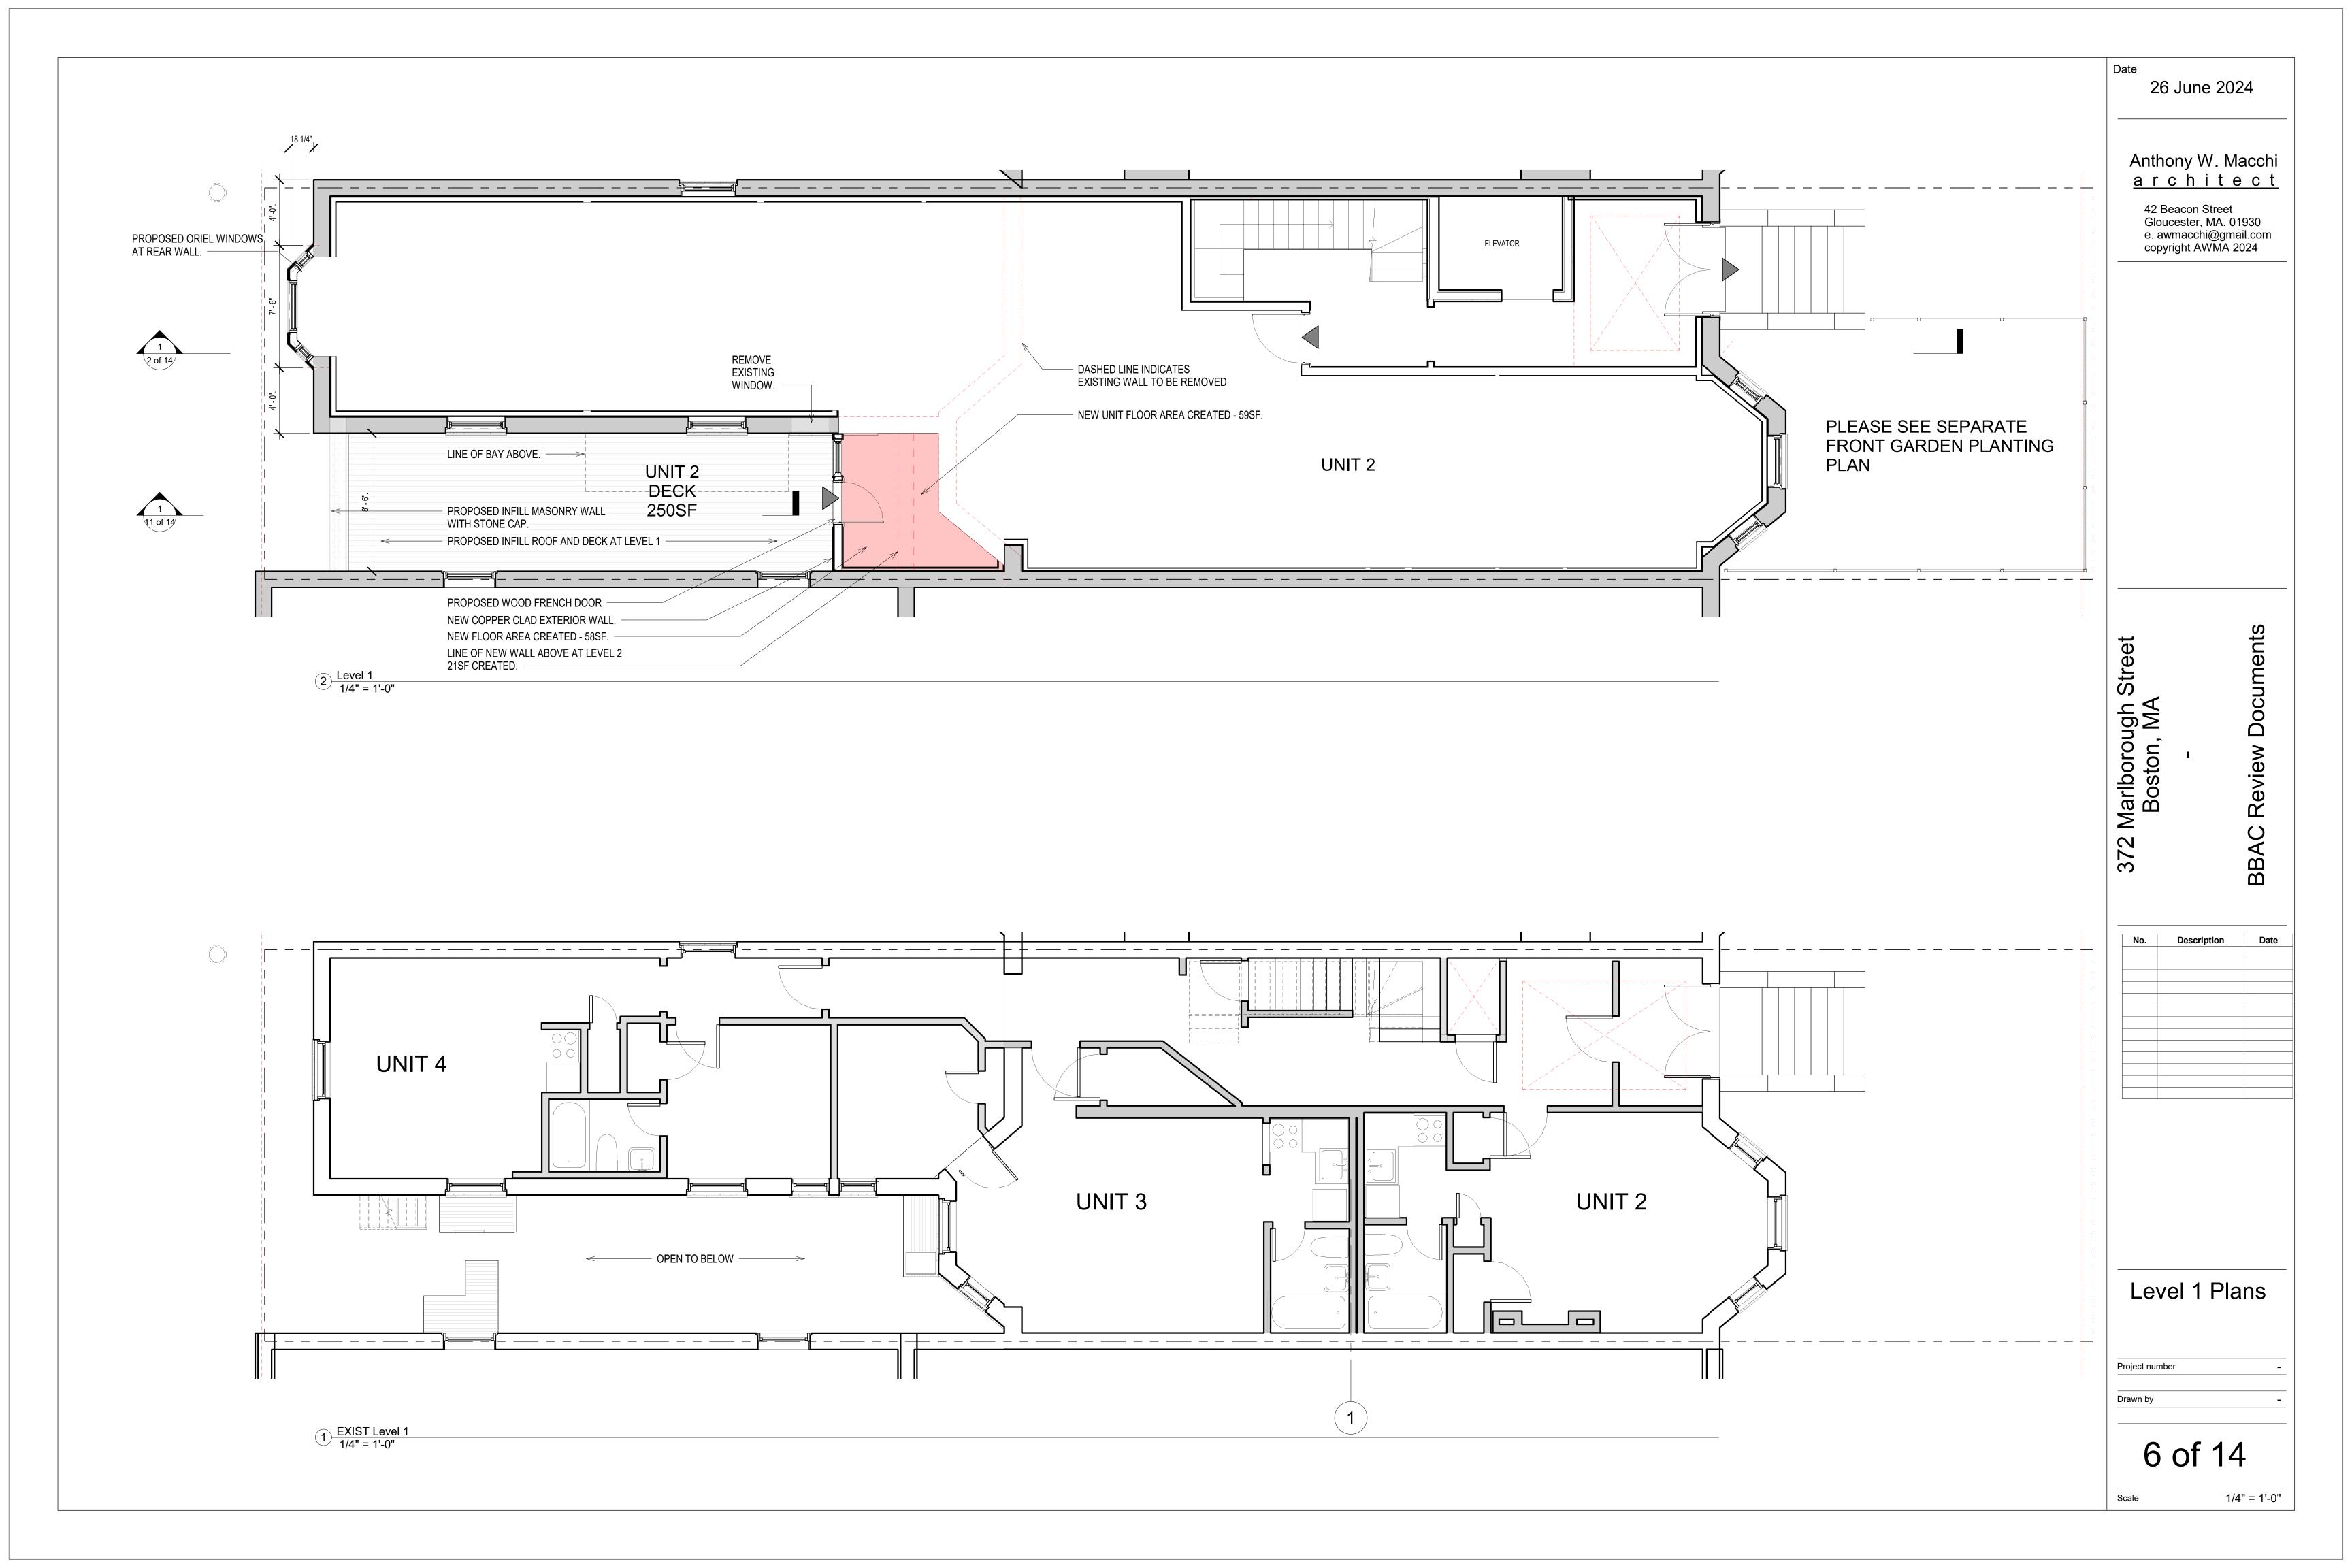

26 June 2024 Anthony W. Macchi <u>architect</u> 42 Beacon Street Gloucester, MA. 01930 e. awmacchi@gmail.com copyright AWMA 2024 PROPOSED ROOF DECK AND RAILING. 372 Marlborough Street Boston, MA Level 7 Roof 58' - 10 3/8" **BBAC** UNIT 4 Level 5 43' - 3 3/4" PROPOSED ROOF DECK CORBLED MASONRY DETAIL TO MATCH EXISTING AT ROOF REAR WALL. UNIT 4 Level 4 34' - 2 1/2" PROPOSED ADDITION AT REAR WALL. PROPOSED ROOF DECK UNIT 3 Level 3 23' - 4 3/4" PROPOSED ORIEL WINDOWS. UNIT 3 Level 2 12' - 2" PROPOSED ORIEL WINDOWS. UNIT 2 Level 1 0' - 0" PROPOSED PARKING AREA UNIT 1 Site Line Drawing Proposed Building Section
1/8" = 1'-0" Garden Level Plan -9' - 2 5/8" Project number Drawn by 2 of 14 1/8" = 1'-0" Scale