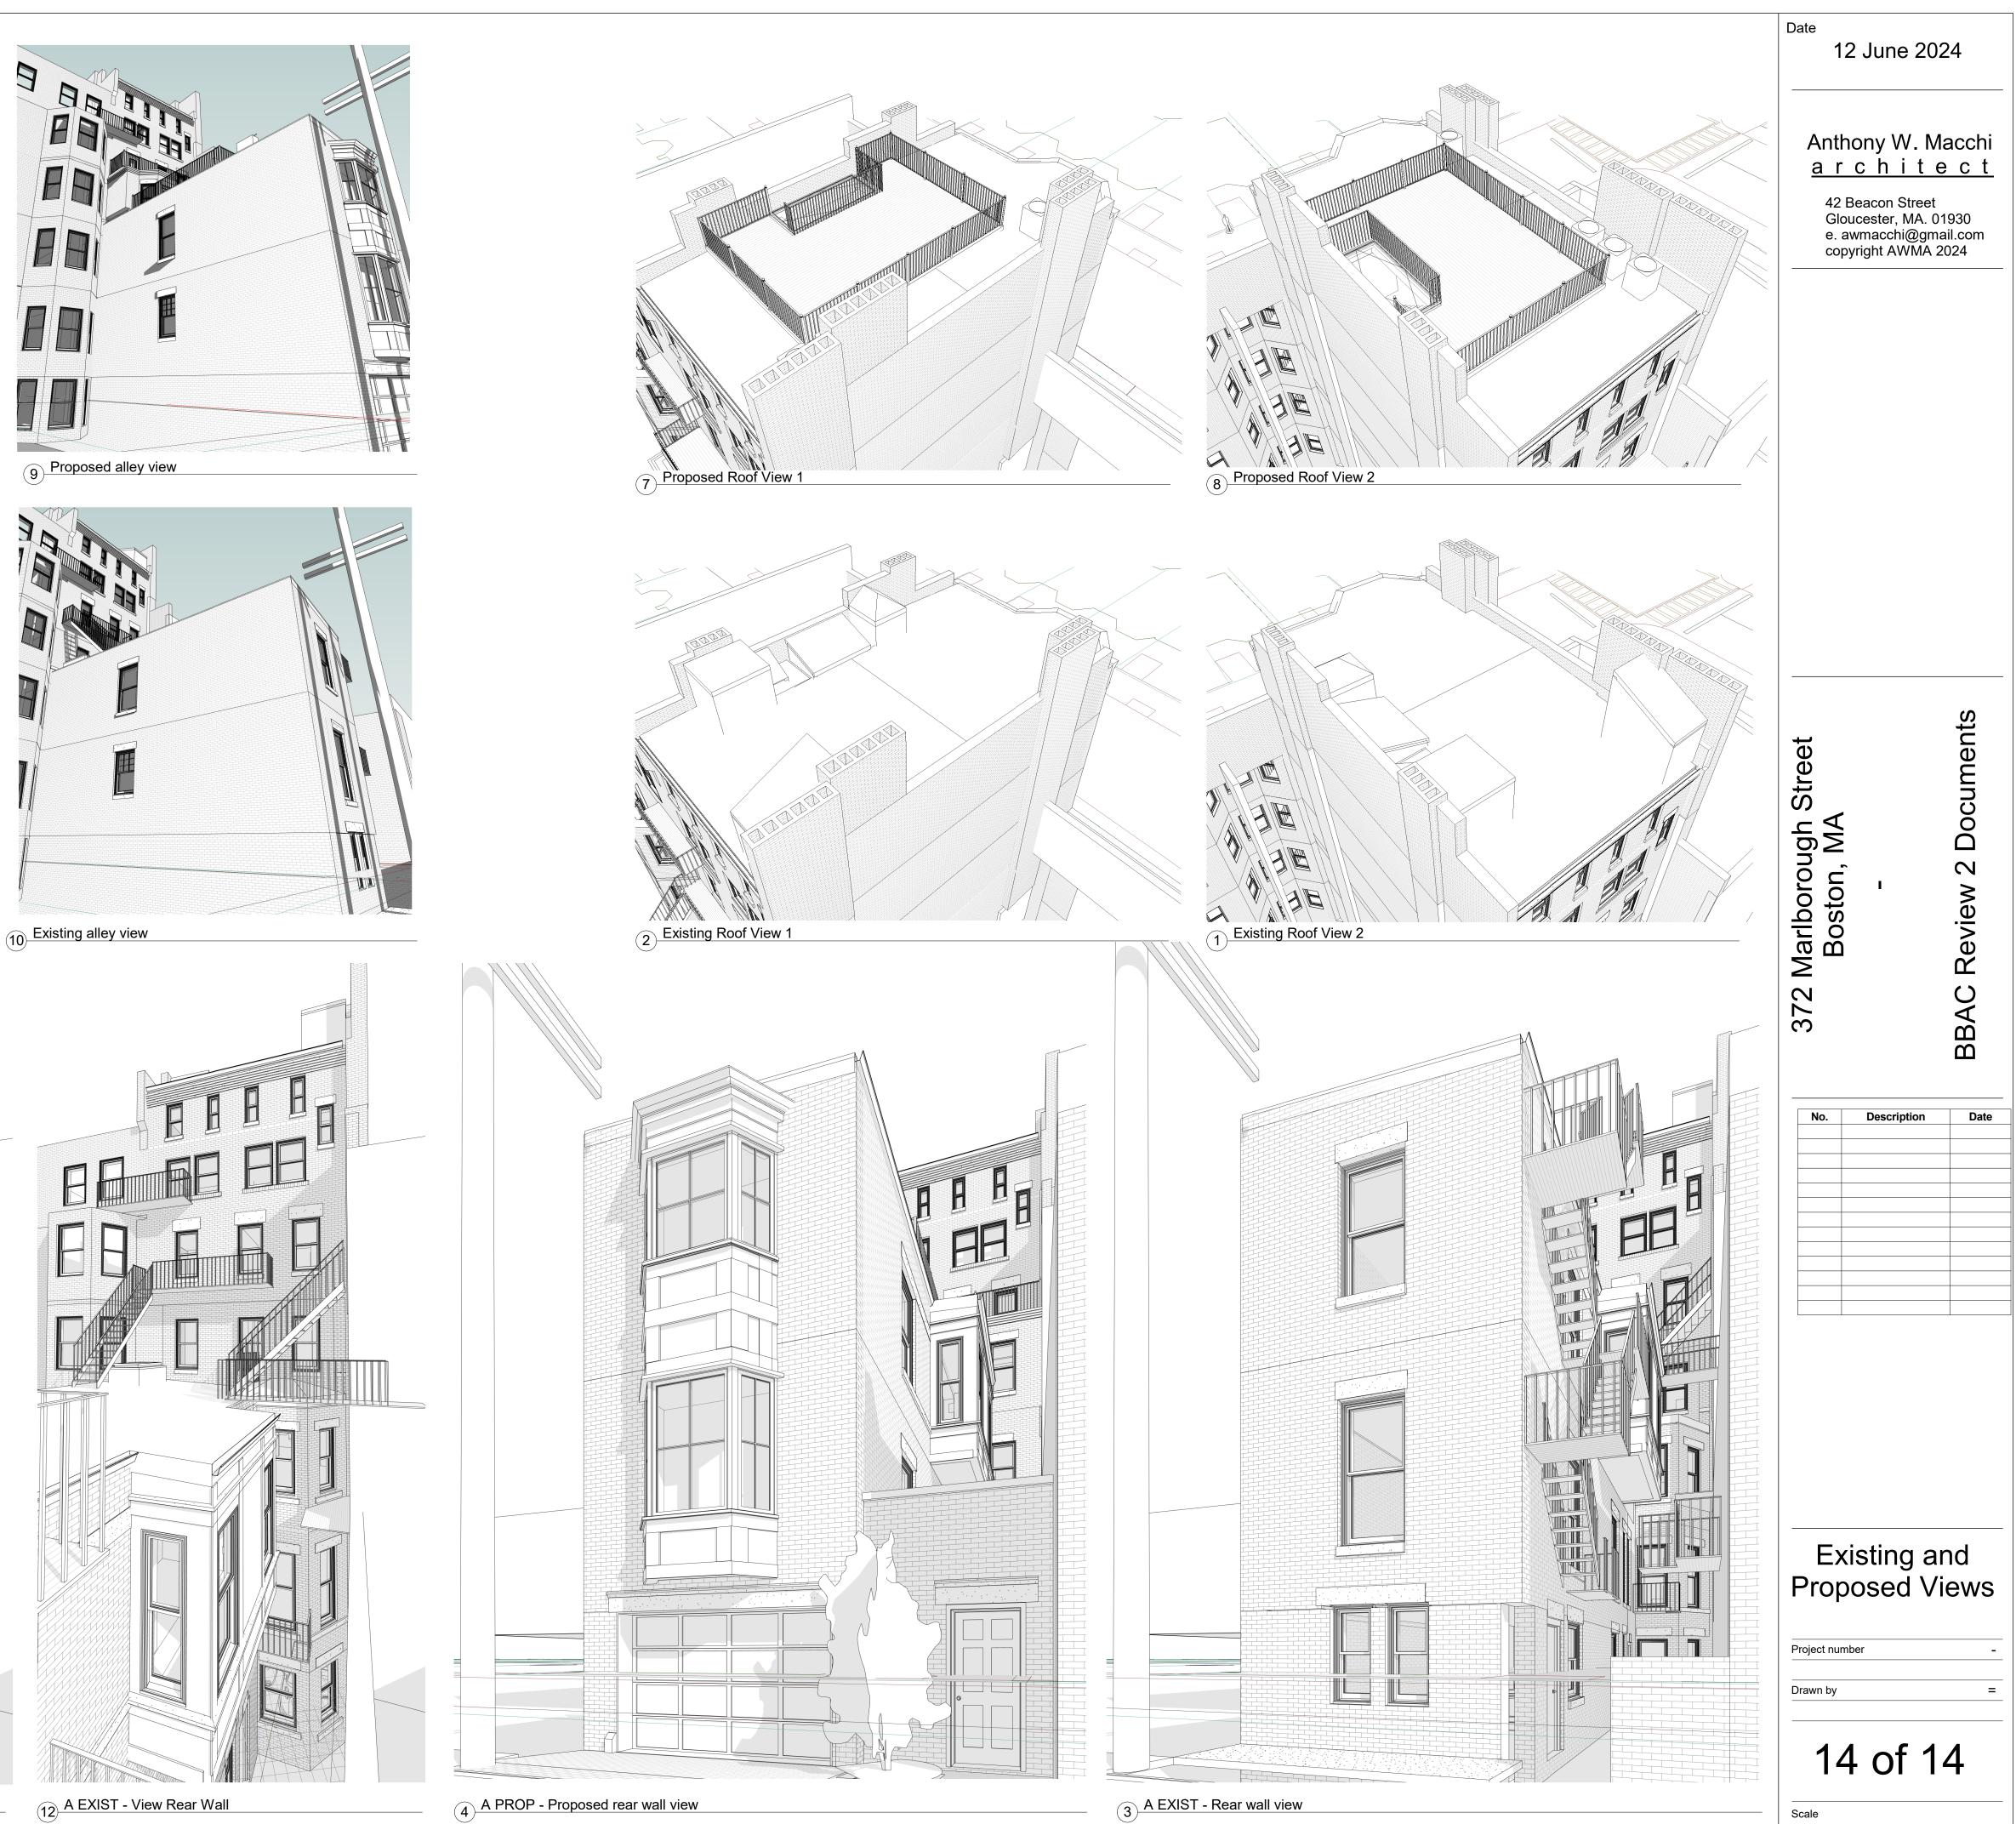

| Date<br>12 June 2024<br>Anthony W. Macchi<br>a r c h i t e c t<br>42 Beacon Street<br>Gloucester, MA. 01930<br>e. awmacchi@gmail.com<br>copyright AWMA 2024 |
|-------------------------------------------------------------------------------------------------------------------------------------------------------------|
| 372 Marlborough Street    372 Marlborough Street    Boston, MA                                                                                              |
| Roof Plans    Project number    Drawn by    - <b>9 of 14</b> Scale  1/4" = 1'-0"                                                                            |