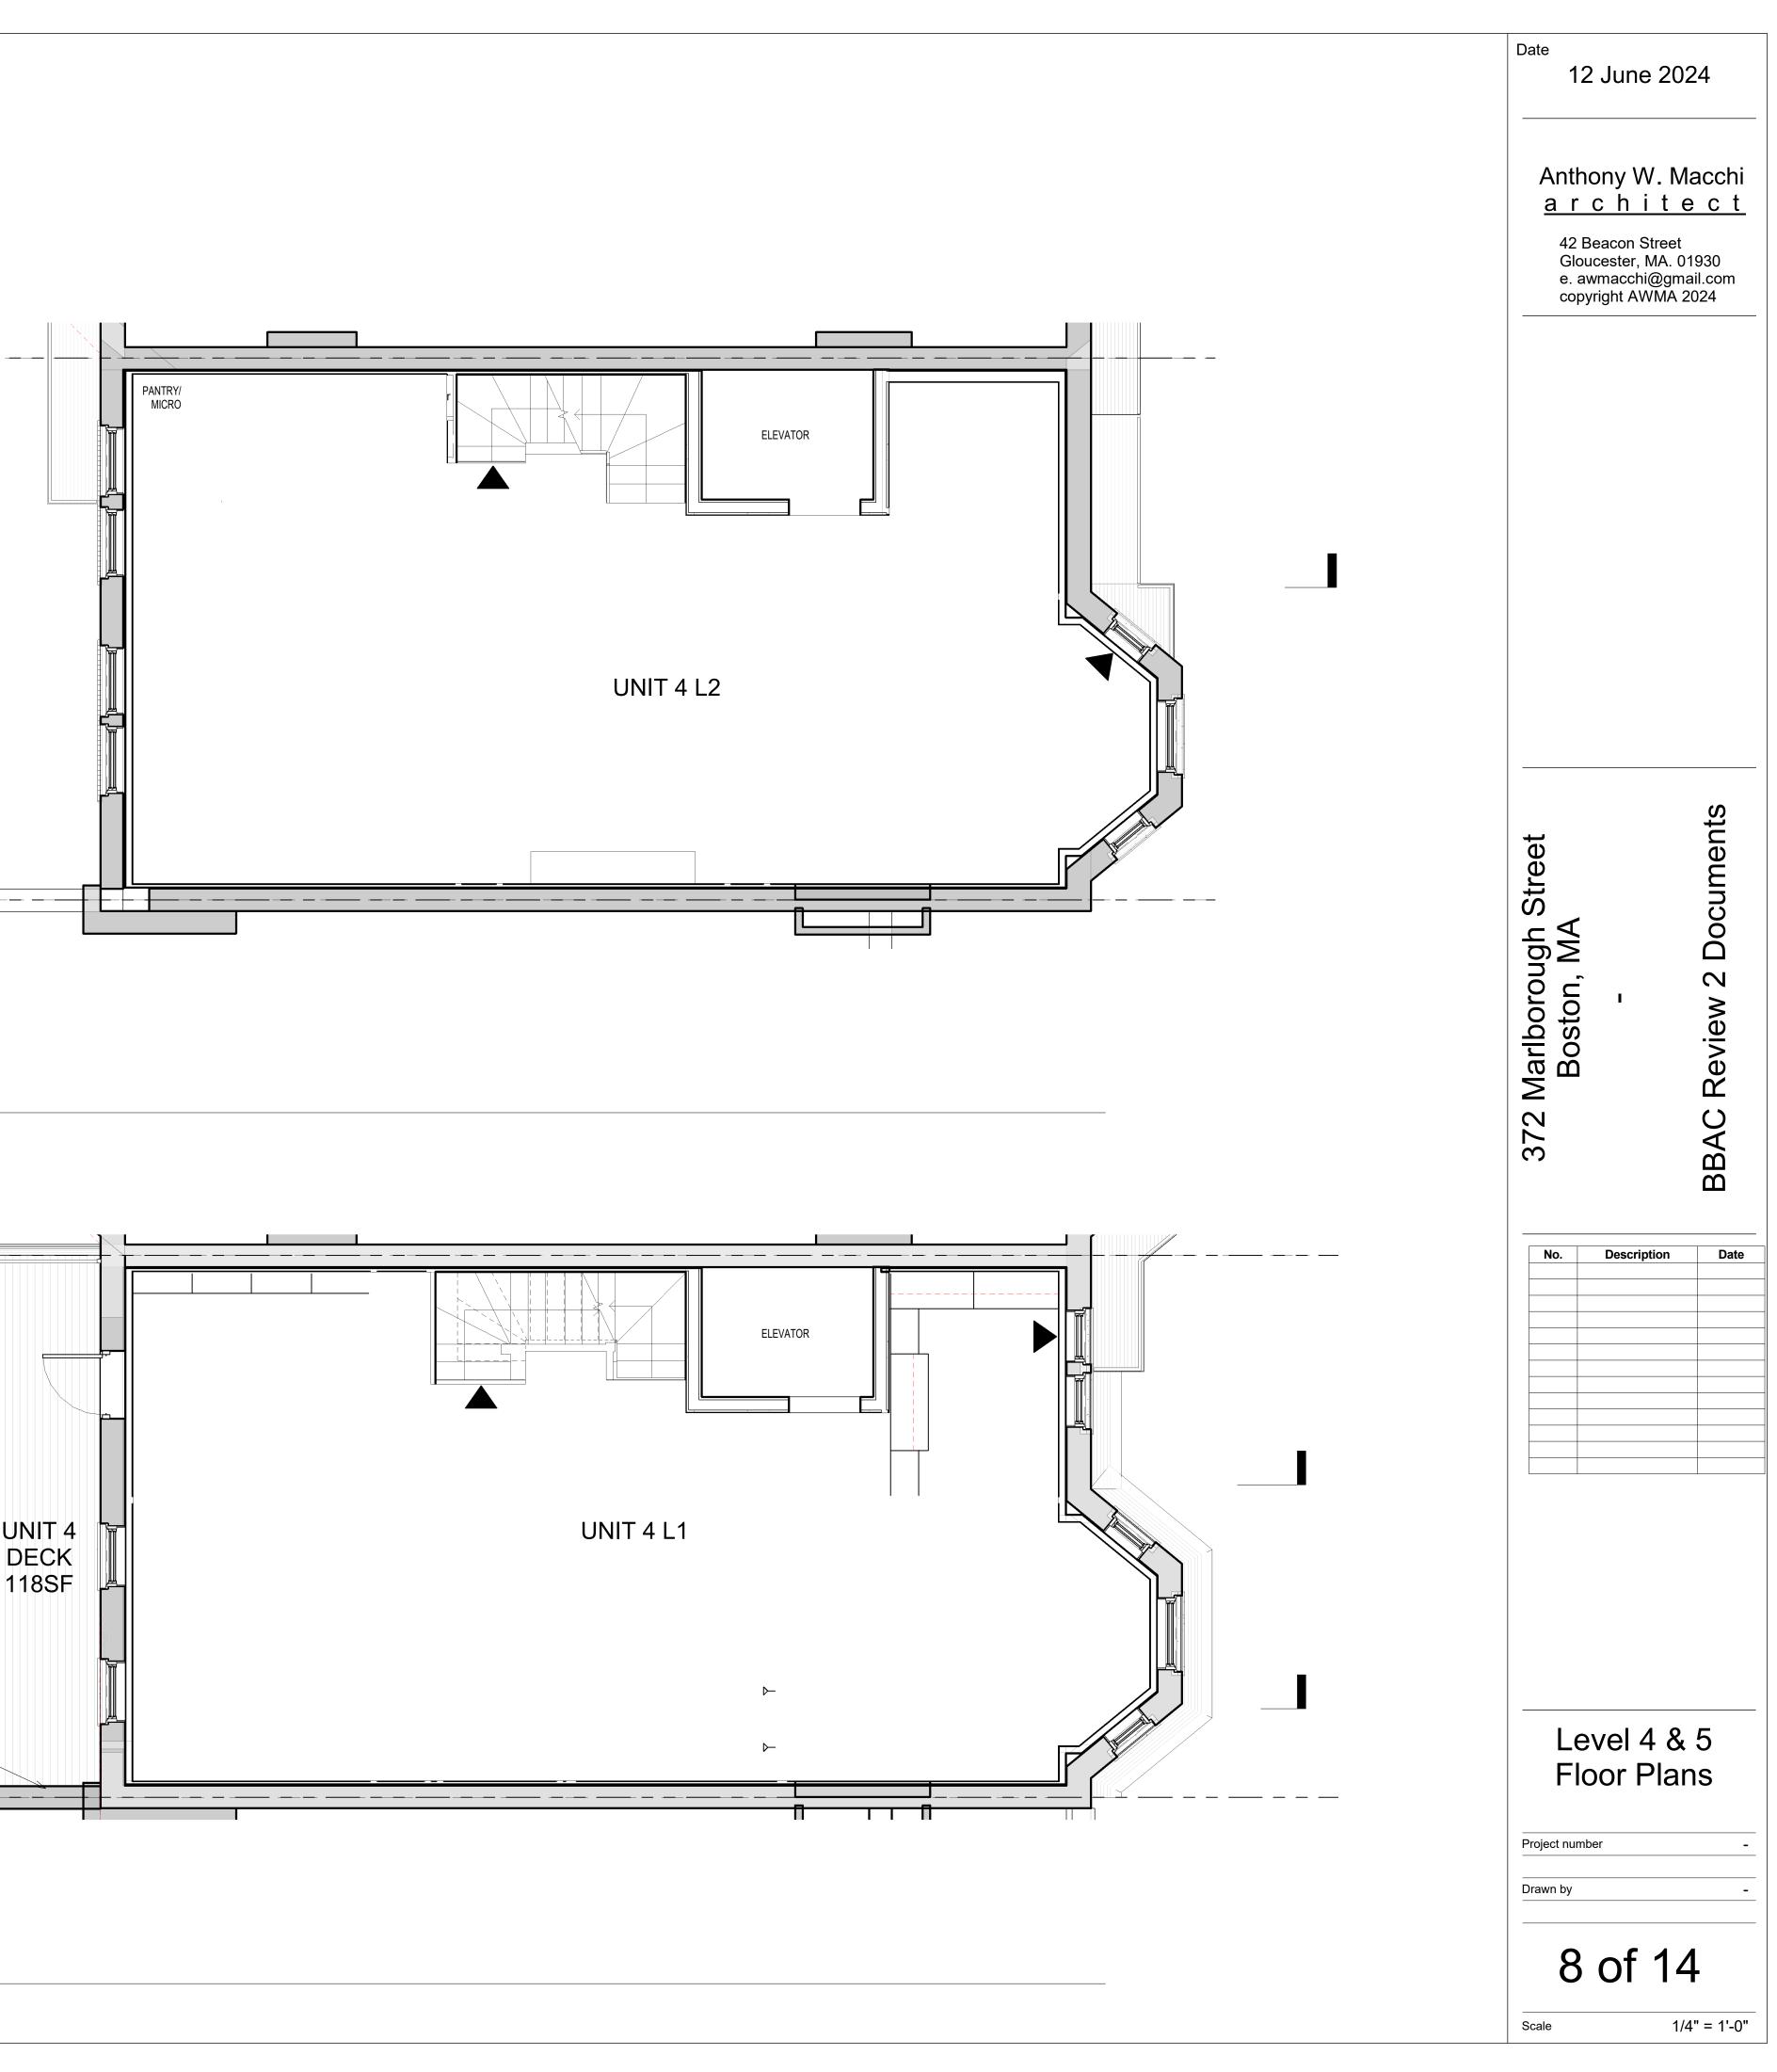

| Date<br>12 June 2024<br>Anthony W. Macchi<br>a r c h i t e c t<br>42 Beacon Street<br>Gloucester, MA. 01930<br>e. awmacchi@gmail.com<br>copyright AWMA 2024 |
|-------------------------------------------------------------------------------------------------------------------------------------------------------------|
| 372 Marlborough Street    372 Marlborough Street    Boston, MA                                                                                              |
| Roof Plans    Project number    Drawn by    - <b>9 of 14</b> Scale  1/4" = 1'-0"                                                                            |