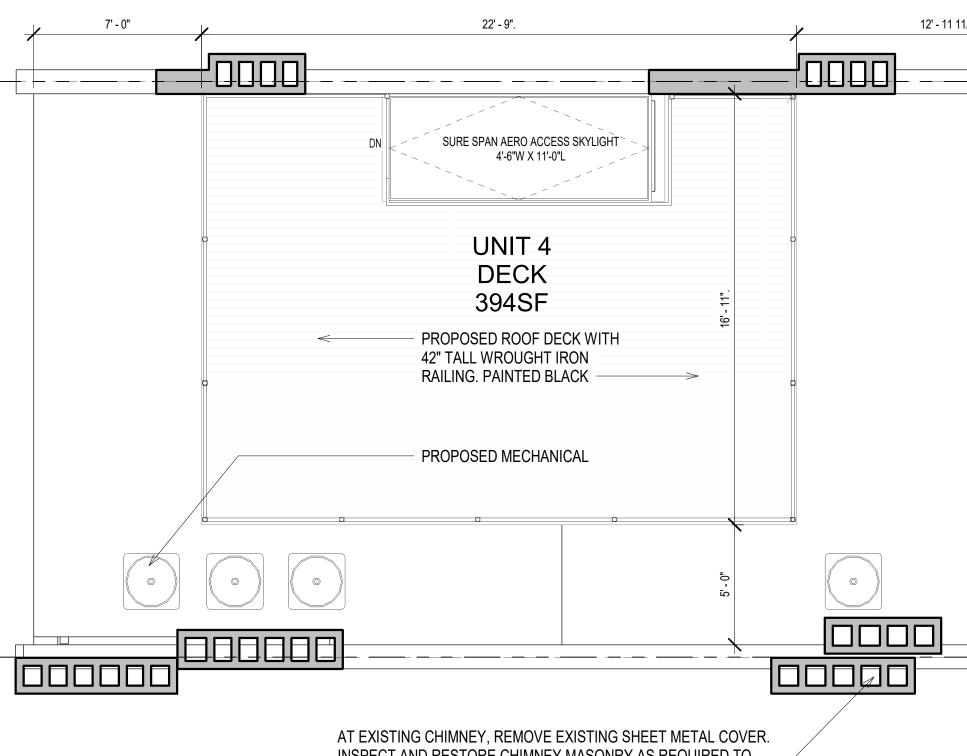

<sup>2</sup> Level 7 Roof 1/4" = 1'-0"

INSPECT AND RESTORE CHIMNEY MASONRY AS REQUIRED TO MATCH EXISTING. PROVIDE CHIMNEY CAP AS DIRECTED.

\_\_\_\_\_ \_\_\_\_\_ \_ \_\_ \_\_\_ \_\_\_\_ ----L EXISTING HEAD HOUSE AND MISC. ROOFTOP STRUCTURES TO BE REMOVED COMPLETELY. 1/2" / 1'-0" 1/2" / 1'-0" 000000 \_\_\_\_\_ 000000 REMOVE EXISTING SHEET METAL CAP AT EXISTING CHIMNEYS. 1 Existing Level 7 Roof 1/4" = 1'-0"