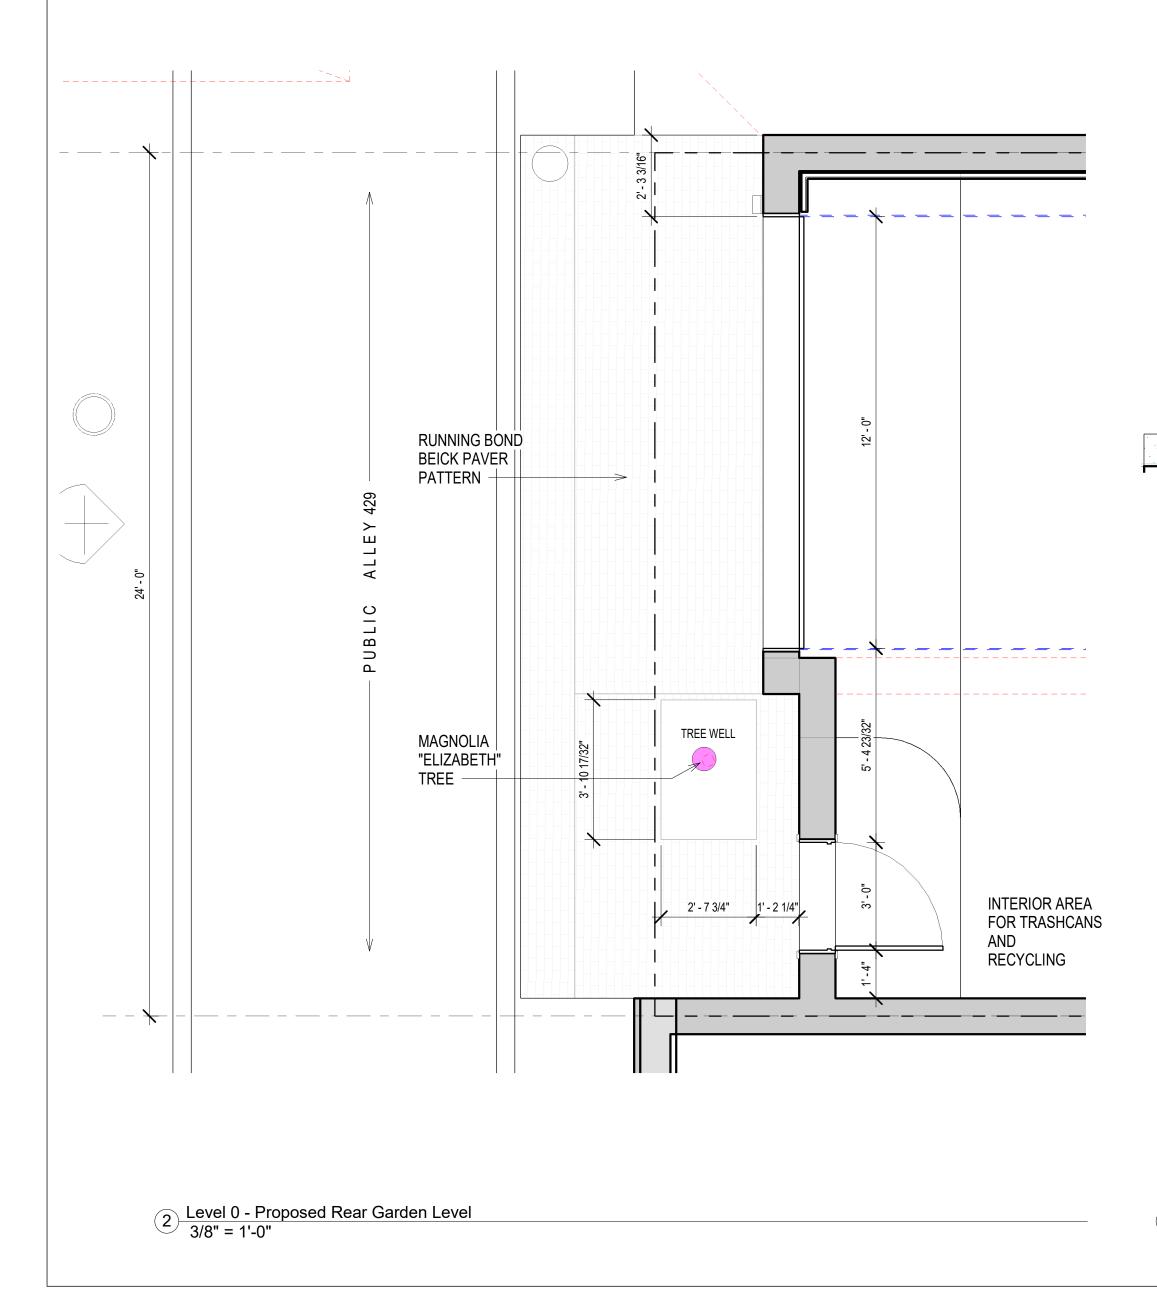

MAGNOLIA TREE FOR ALLEY

(13) A PROP - View of Level 3

6 A EXIST - Existing view of Level 3