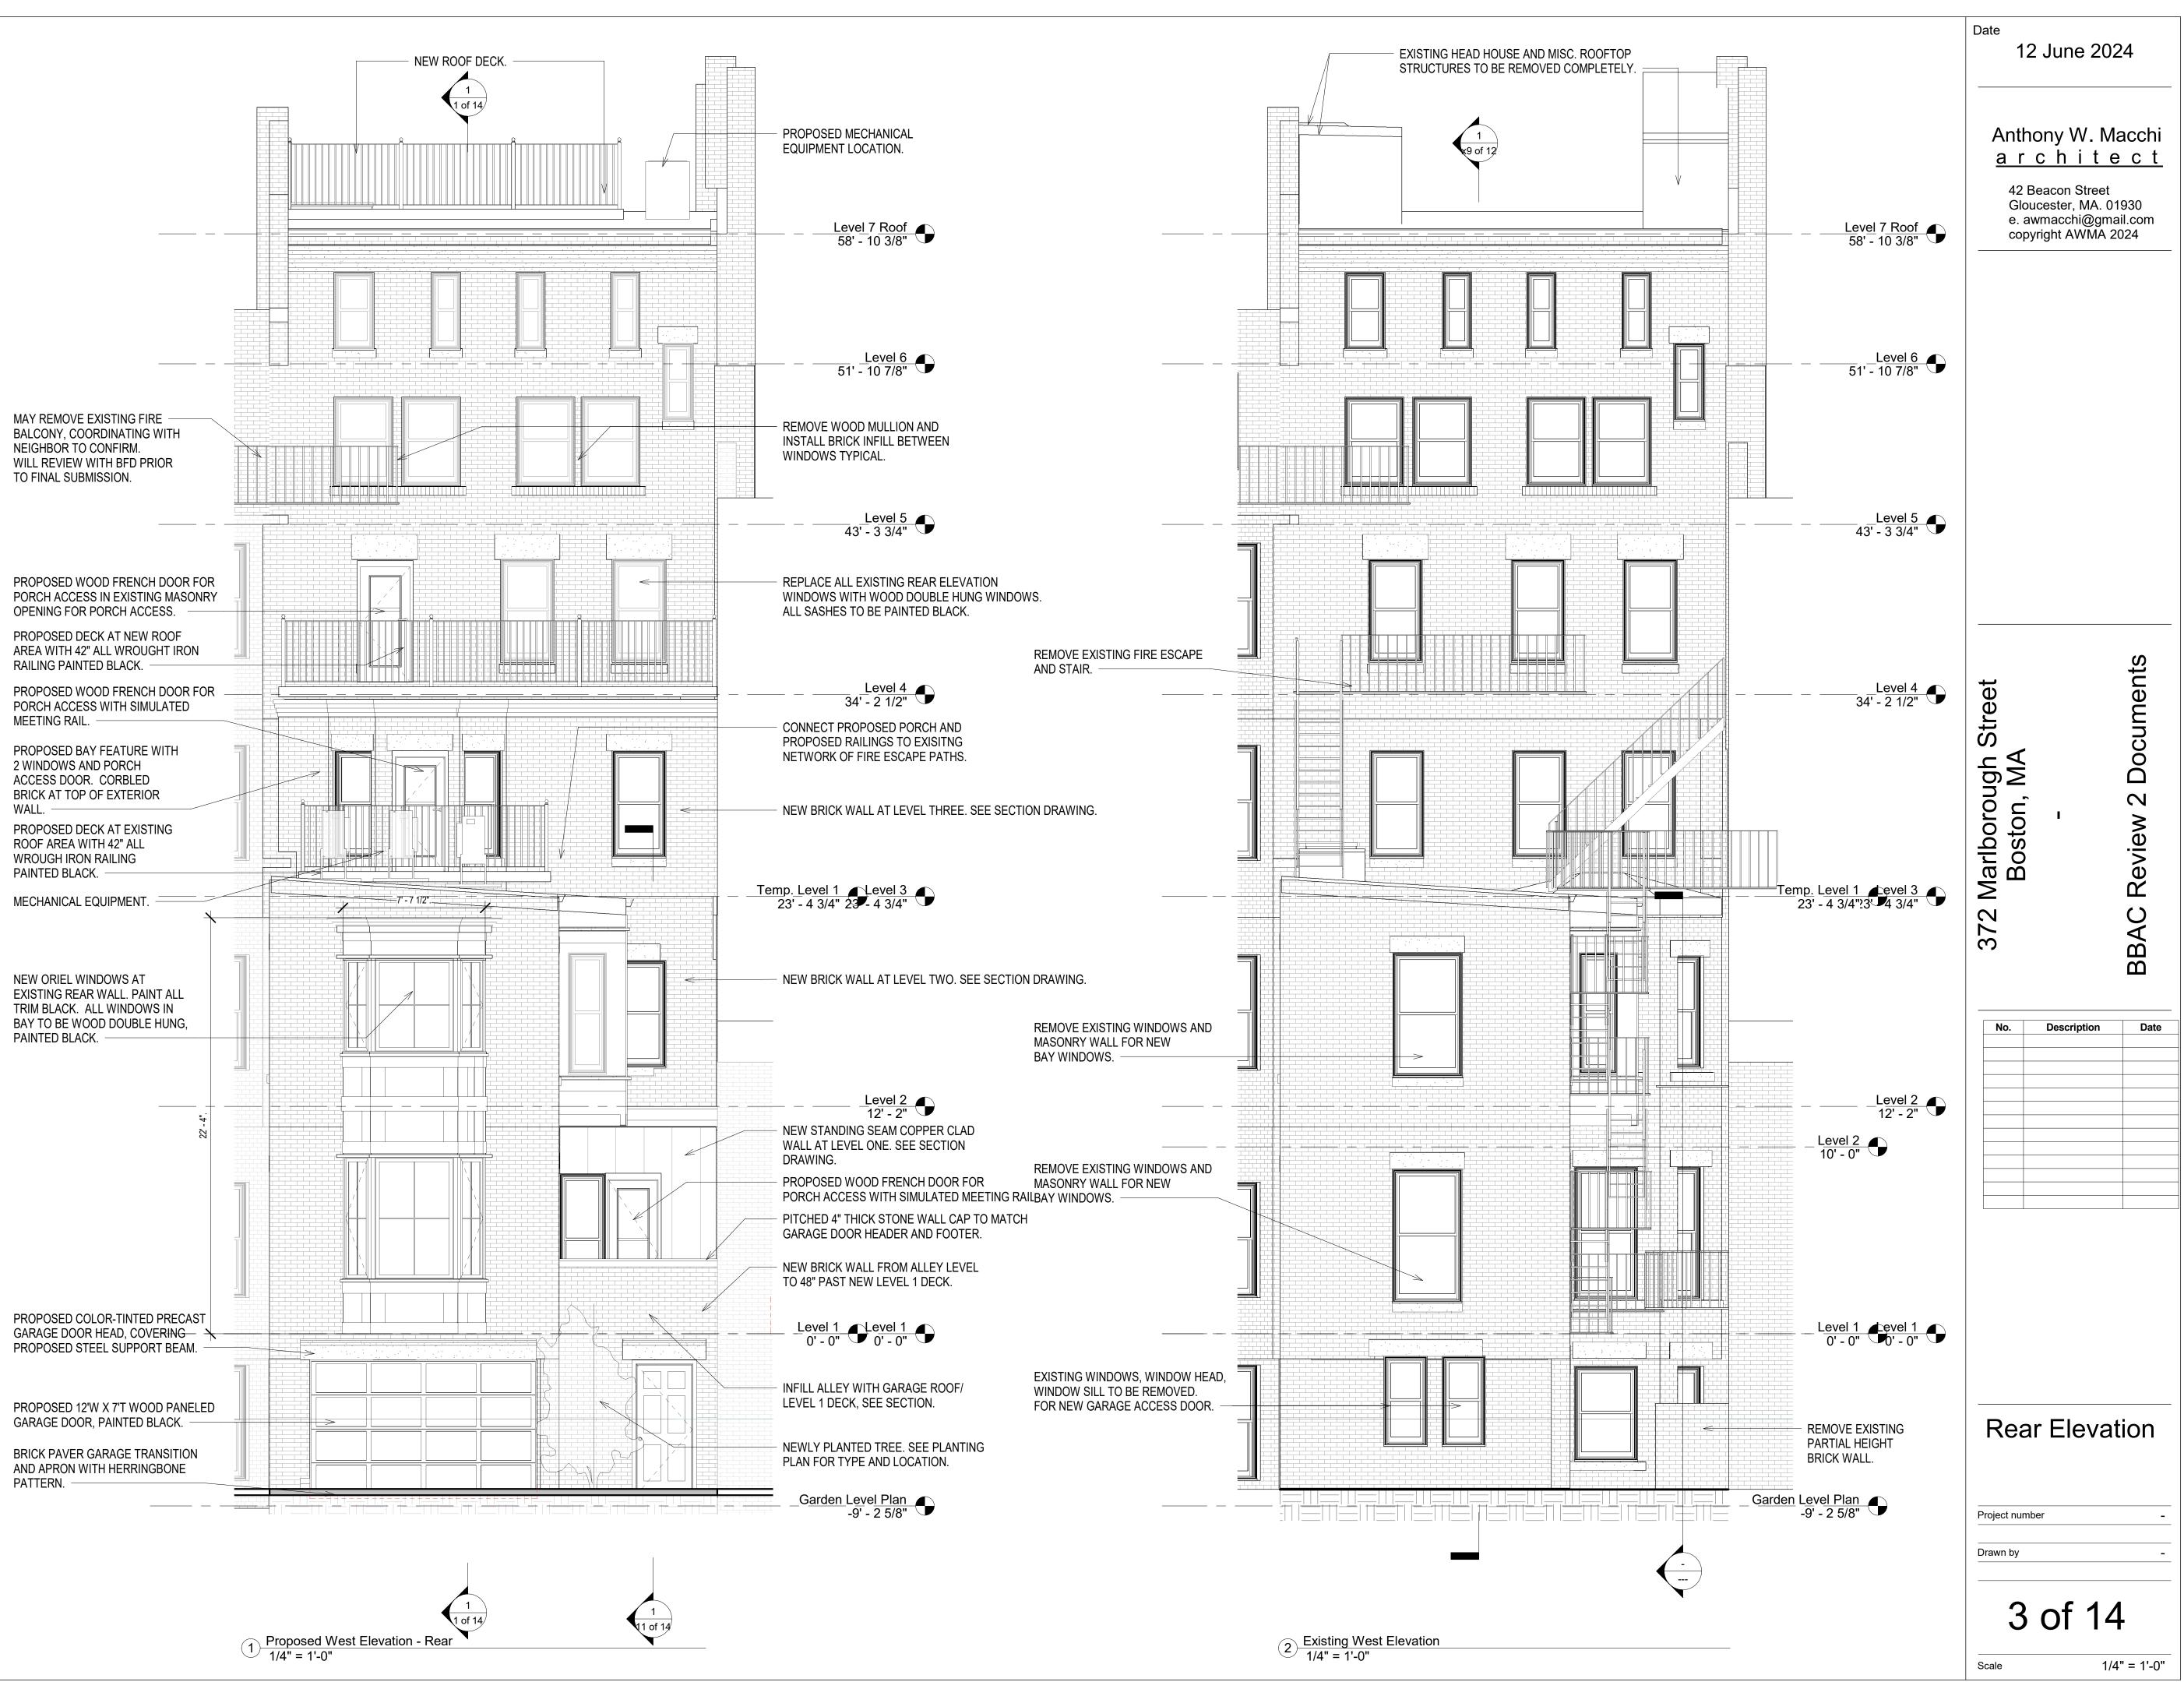

| Anthony \<br><u>a r c h</u><br>42 Beacon<br>Gloucester, | MA. 01930<br>ni@gmail.com |  |
|---------------------------------------------------------|---------------------------|--|
| 372 Marlborough Street<br>Boston, MA                    | BBAC Review 2 Documents   |  |
|                                                         |                           |  |
| Site Line Drawing                                       |                           |  |
| <b>1 of 14</b><br>Scale 1/8" = 1'-0"                    |                           |  |





























<sup>2</sup> Level 7 Roof 1/4" = 1'-0"

INSPECT AND RESTORE CHIMNEY MASONRY AS REQUIRED TO MATCH EXISTING. PROVIDE CHIMNEY CAP AS DIRECTED.

\_\_\_\_\_ \_\_\_\_\_ \_ \_\_ \_\_\_ \_\_\_\_ ----L EXISTING HEAD HOUSE AND MISC. ROOFTOP STRUCTURES TO BE REMOVED COMPLETELY. 1/2" / 1'-0" 1/2" / 1'-0" 000000 \_\_\_\_\_ 000000 REMOVE EXISTING SHEET METAL CAP AT EXISTING CHIMNEYS. 1 Existing Level 7 Roof 1/4" = 1'-0"

| Date<br>12 June 2024<br>Anthony W. Macchi<br>a r c h i t e c t<br>42 Beacon Street<br>Gloucester, MA. 01930<br>e. awmacchi@gmail.com<br>copyright AWMA 2024 |
|-------------------------------------------------------------------------------------------------------------------------------------------------------------|
| 372 Marlborough Street    372 Marlborough S