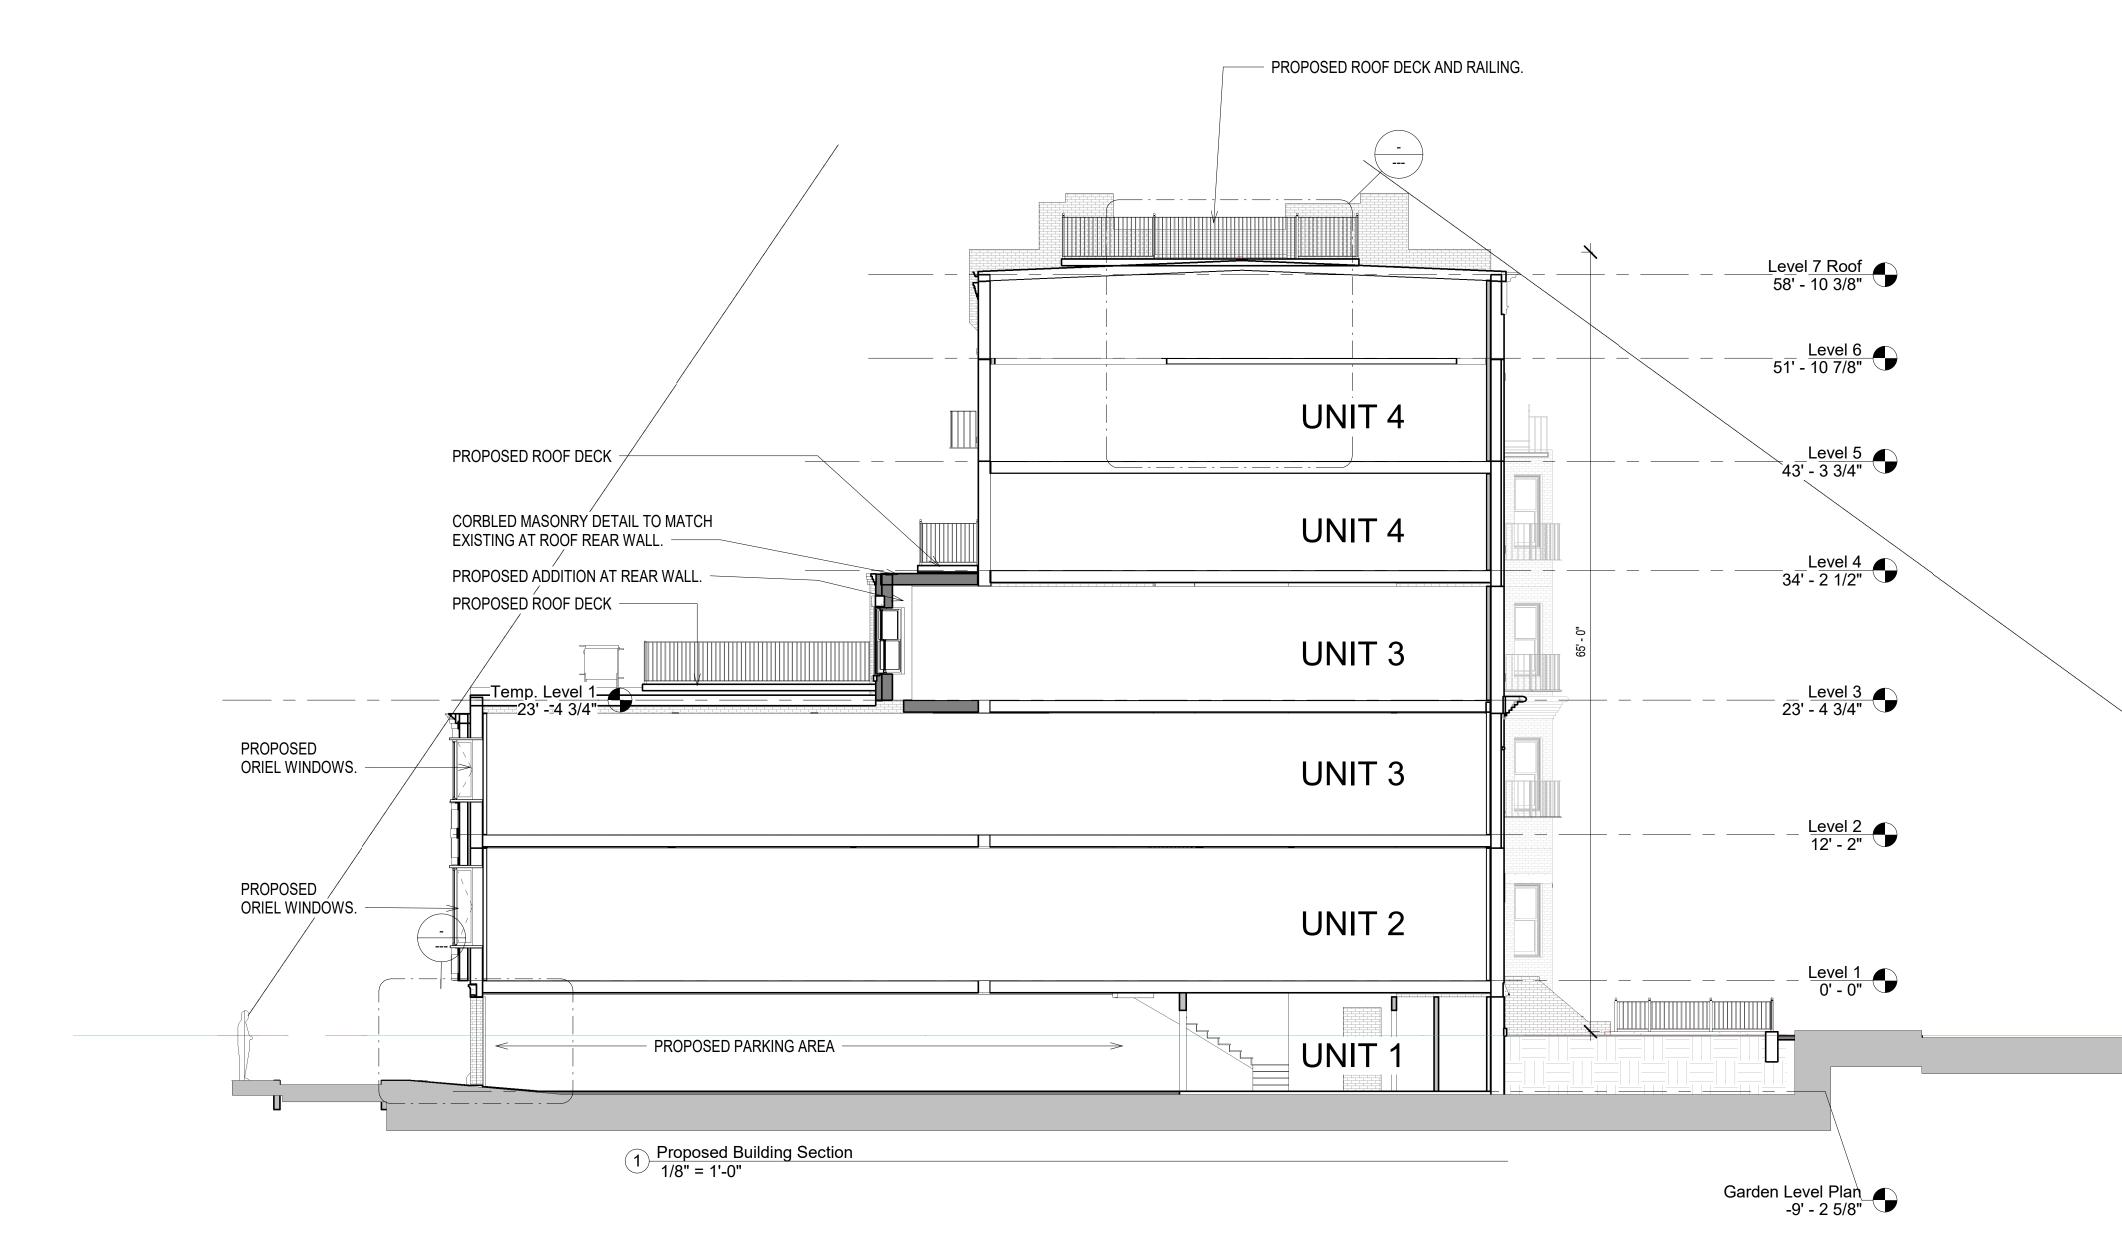

| Anthony \<br><u>a r c h</u><br>42 Beacon<br>Gloucester, | MA. 01930<br>ni@gmail.com |  |
|---------------------------------------------------------|---------------------------|--|
| 372 Marlborough Street<br>Boston, MA                    | BBAC Review 2 Documents   |  |
|                                                         |                           |  |
| Site Line Drawing                                       |                           |  |
| <b>1 of 14</b><br>Scale 1/8" = 1'-0"                    |                           |  |