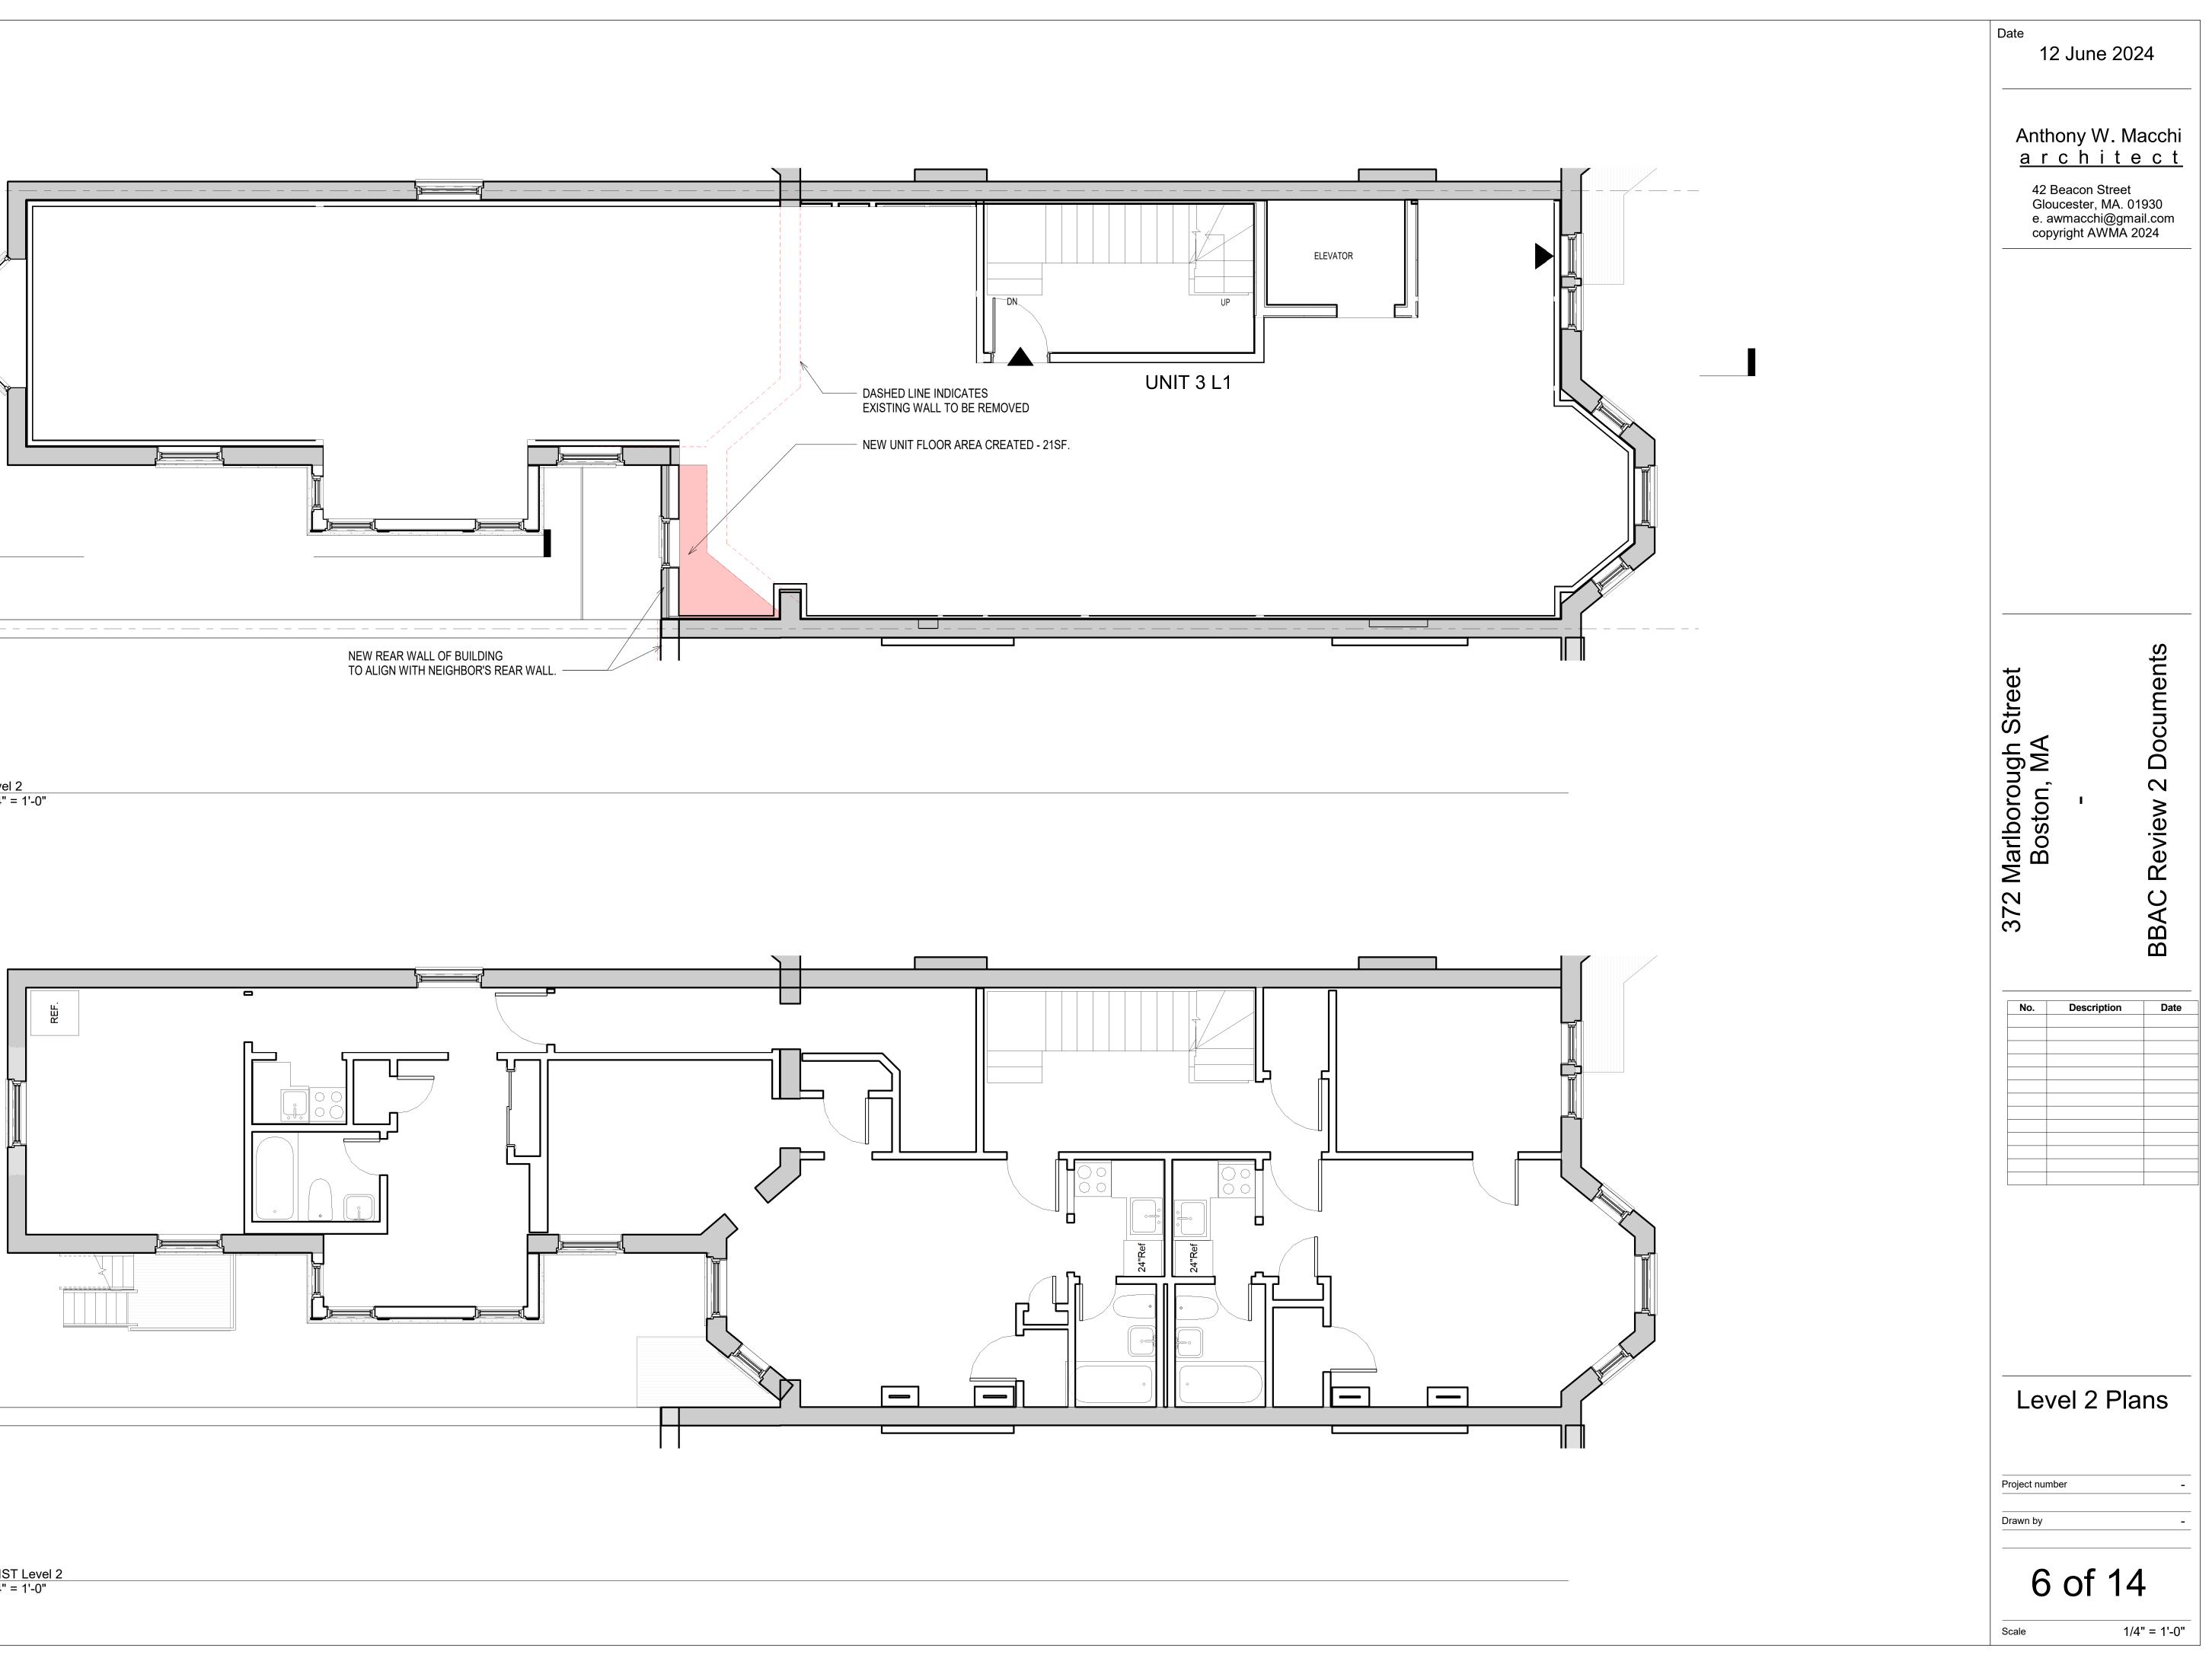

| Anthony \<br><u>a r c h</u><br>42 Beacon<br>Gloucester, | MA. 01930<br>ni@gmail.com |  |
|---------------------------------------------------------|---------------------------|--|
| 372 Marlborough Street<br>Boston, MA                    | BBAC Review 2 Documents   |  |
|                                                         |                           |  |
| Site Line Drawing                                       |                           |  |
| <b>1 of 14</b><br>Scale 1/8" = 1'-0"                    |                           |  |





























<sup>2</sup> Level 7 Roof 1/4" = 1'-0"

INSPECT AND RESTORE CHIMNEY MASONRY AS REQUIRED TO MATCH EXISTING. PROVIDE CHIMNEY CAP AS DIRECTED.

\_\_\_\_\_ \_\_\_\_\_ \_ \_\_ \_\_\_ \_\_\_\_ ----L EXISTING HEAD HOUSE AND MISC. ROOFTOP STRUCTURES TO BE REMOVED COMPLETELY. 1/2" / 1'-0" 1/2" / 1'-0" 000000 \_\_\_\_\_ 000000 REMOVE EXISTING SHEET METAL CAP AT EXISTING CHIMNEYS. 1 Existing Level 7 Roof 1/4" = 1'-0"

| Date<br>12 June 2024<br>Anthony W. Macchi<br>a r c h i t e c t<br>42 Beacon Street<br>Gloucester, MA. 01930<br>e. awmacchi@gmail.com<br>copyright AWMA 2024 |
|-------------------------------------------------------------------------------------------------------------------------------------------------------------|
| 372 Marlborough Street    372 Marlborough Street    Bos