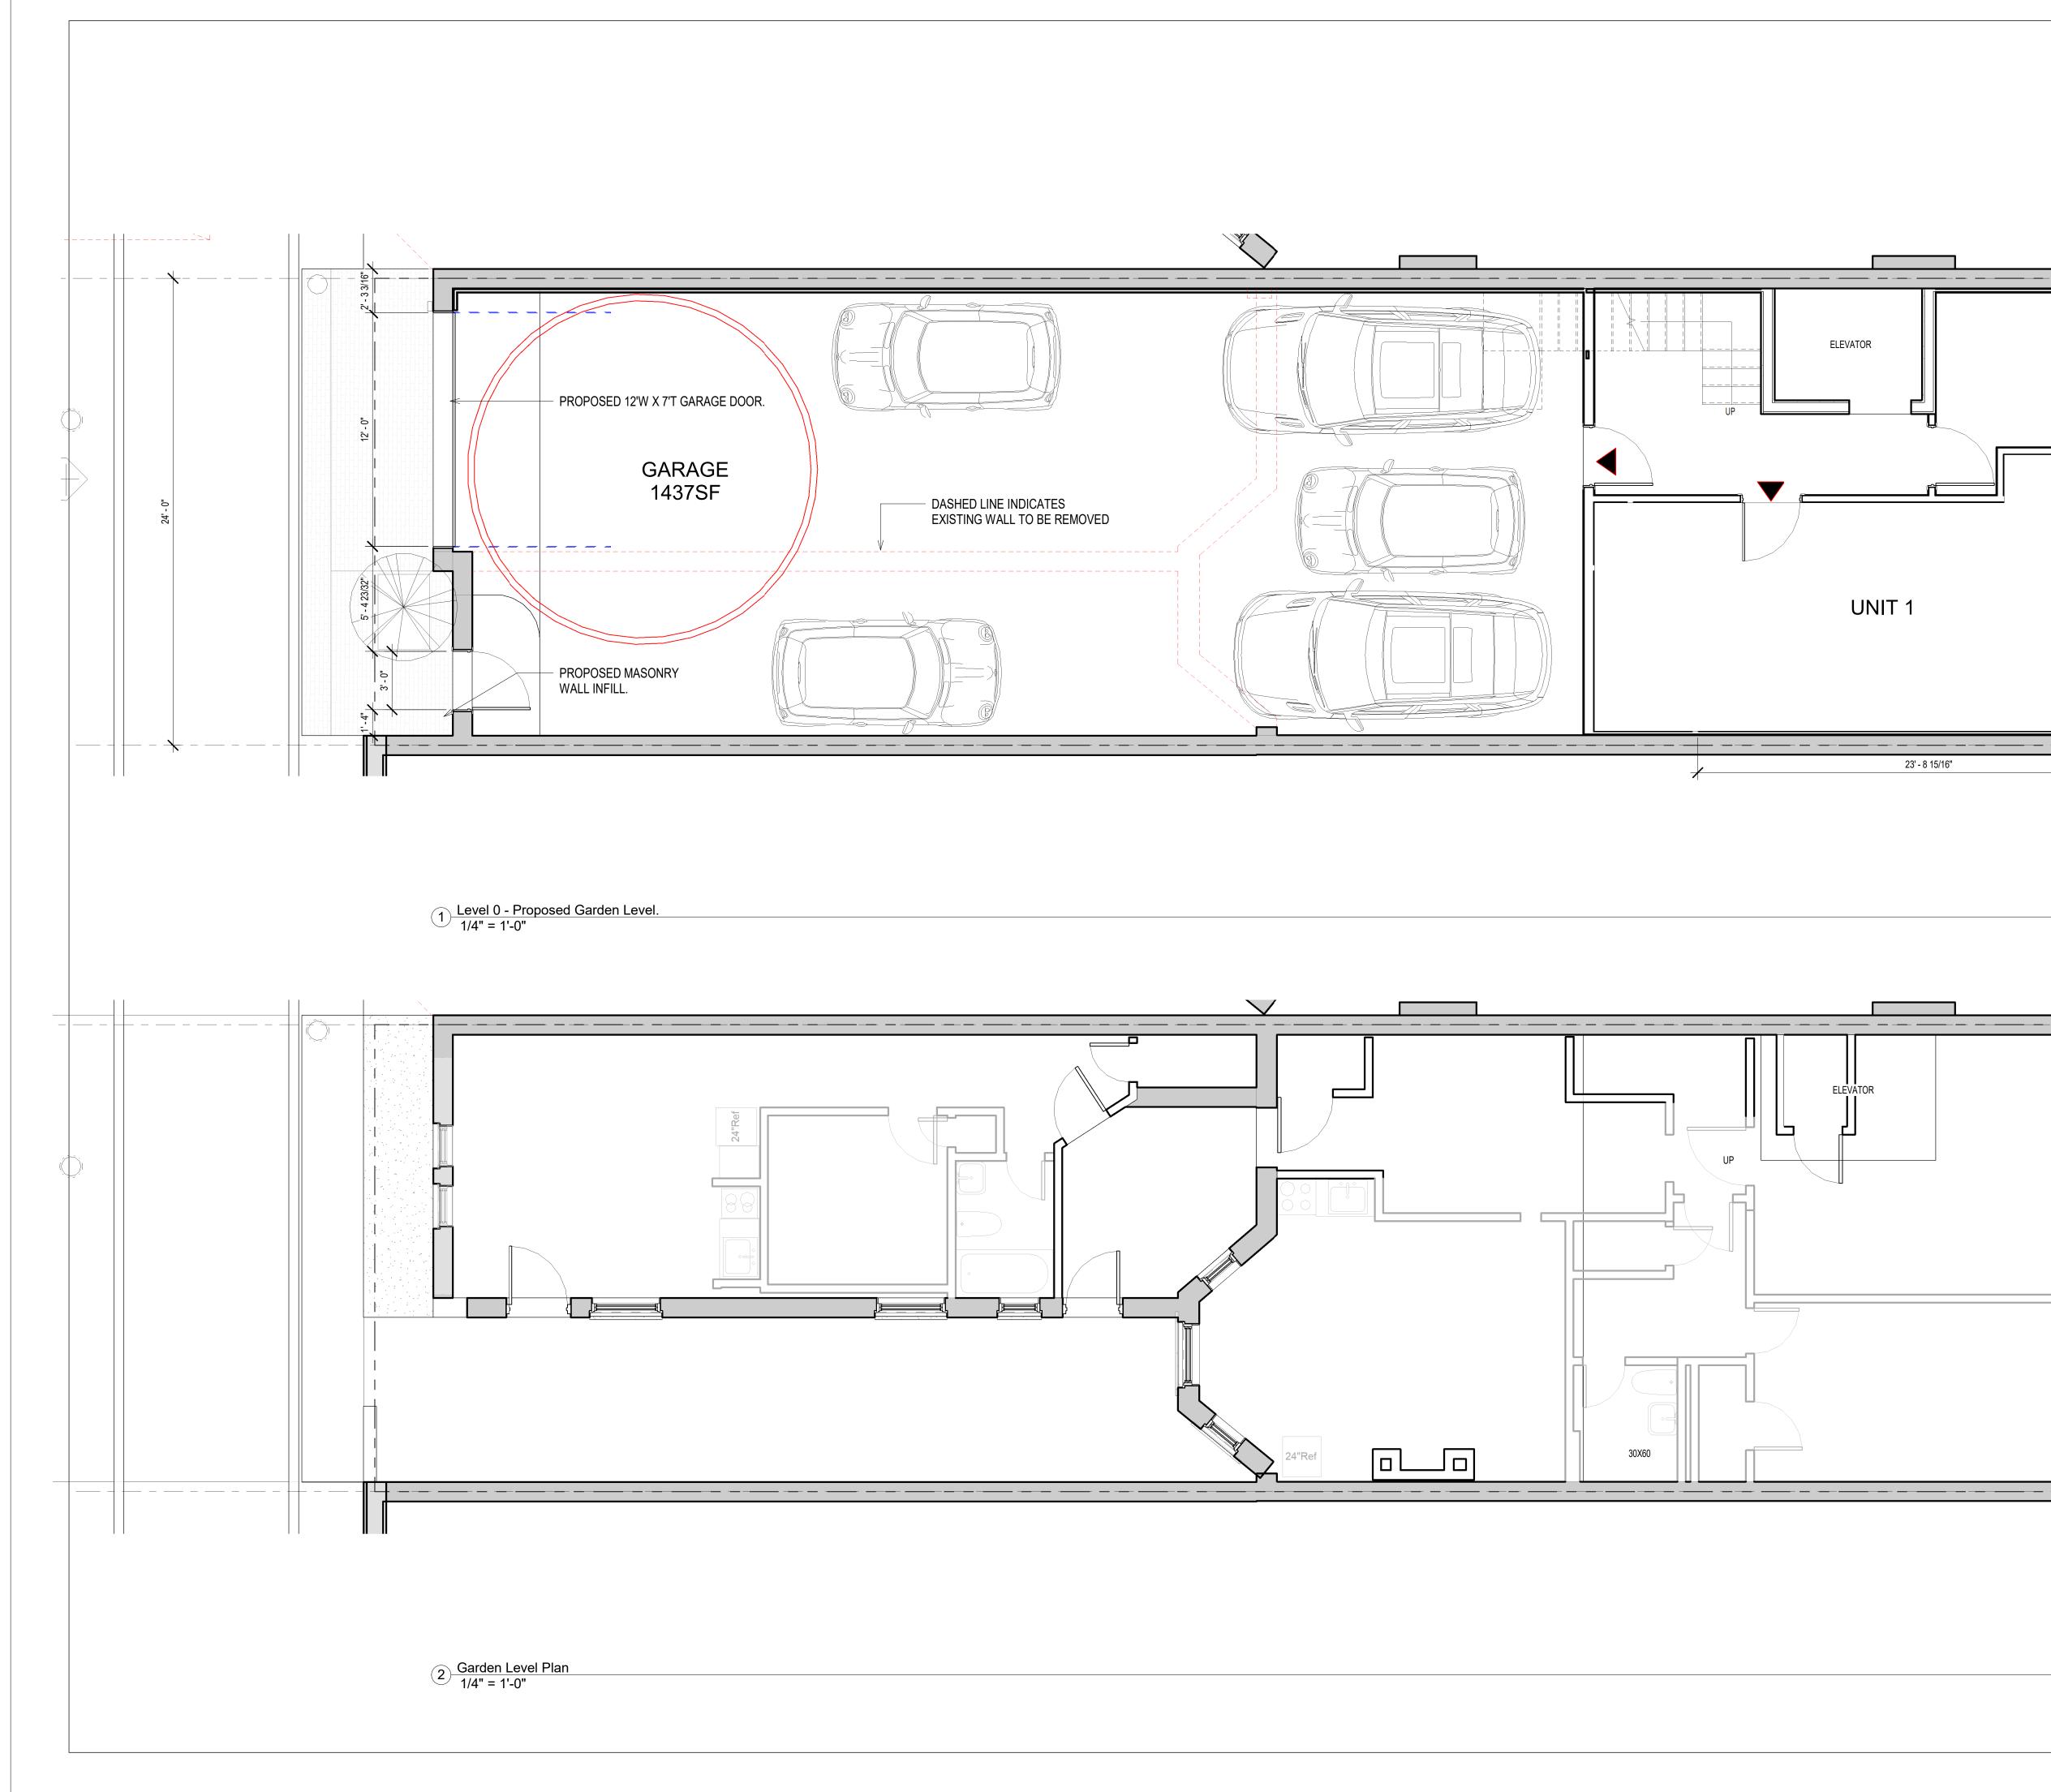

| Anthony \<br><u>a r c h</u><br>42 Beacon<br>Gloucester, | MA. 01930<br>ni@gmail.com |  |
|---------------------------------------------------------|---------------------------|--|
| 372 Marlborough Street<br>Boston, MA                    | BBAC Review 2 Documents   |  |
|                                                         |                           |  |
| Site Line Drawing                                       |                           |  |
| <b>1 of 14</b><br>Scale 1/8" = 1'-0"                    |                           |  |





























<sup>2</sup> Level 7 Roof 1/4" = 1'-0"

INSPECT AND RESTORE CHIMNEY MASONRY AS REQUIRED TO MATCH EXISTING. PROVIDE CHIMNEY CAP AS DIRECTED.

\_\_\_\_\_ \_\_\_\_\_ \_ \_\_ \_\_\_ \_\_\_\_ ----L EXISTING HEAD HOUSE AND MISC. ROOFTOP STRUCTURES TO BE REMOVED COMPLETELY. 1/2" / 1'-0" 1/2" / 1'-0" 000000 \_\_\_\_\_ 000000 REMOVE EXISTING SHEET METAL CAP AT EXISTING CHIMNEYS. 1 Existing Level 7 Roof 1/4" = 1'-0"

| Date<br>12 June 2024<br>Anthony W. Macchi<br>a r c h i t e c t<br>42 Beacon Street<br>Gloucester, MA. 01930<br>e. awmacchi@gmail.com<br>copyright AWMA 2024 |
|-------------------------------------------------------------------------------------------------------------------------------------------------------------|
| 372 Marlborough Street    372 Marlborough Str