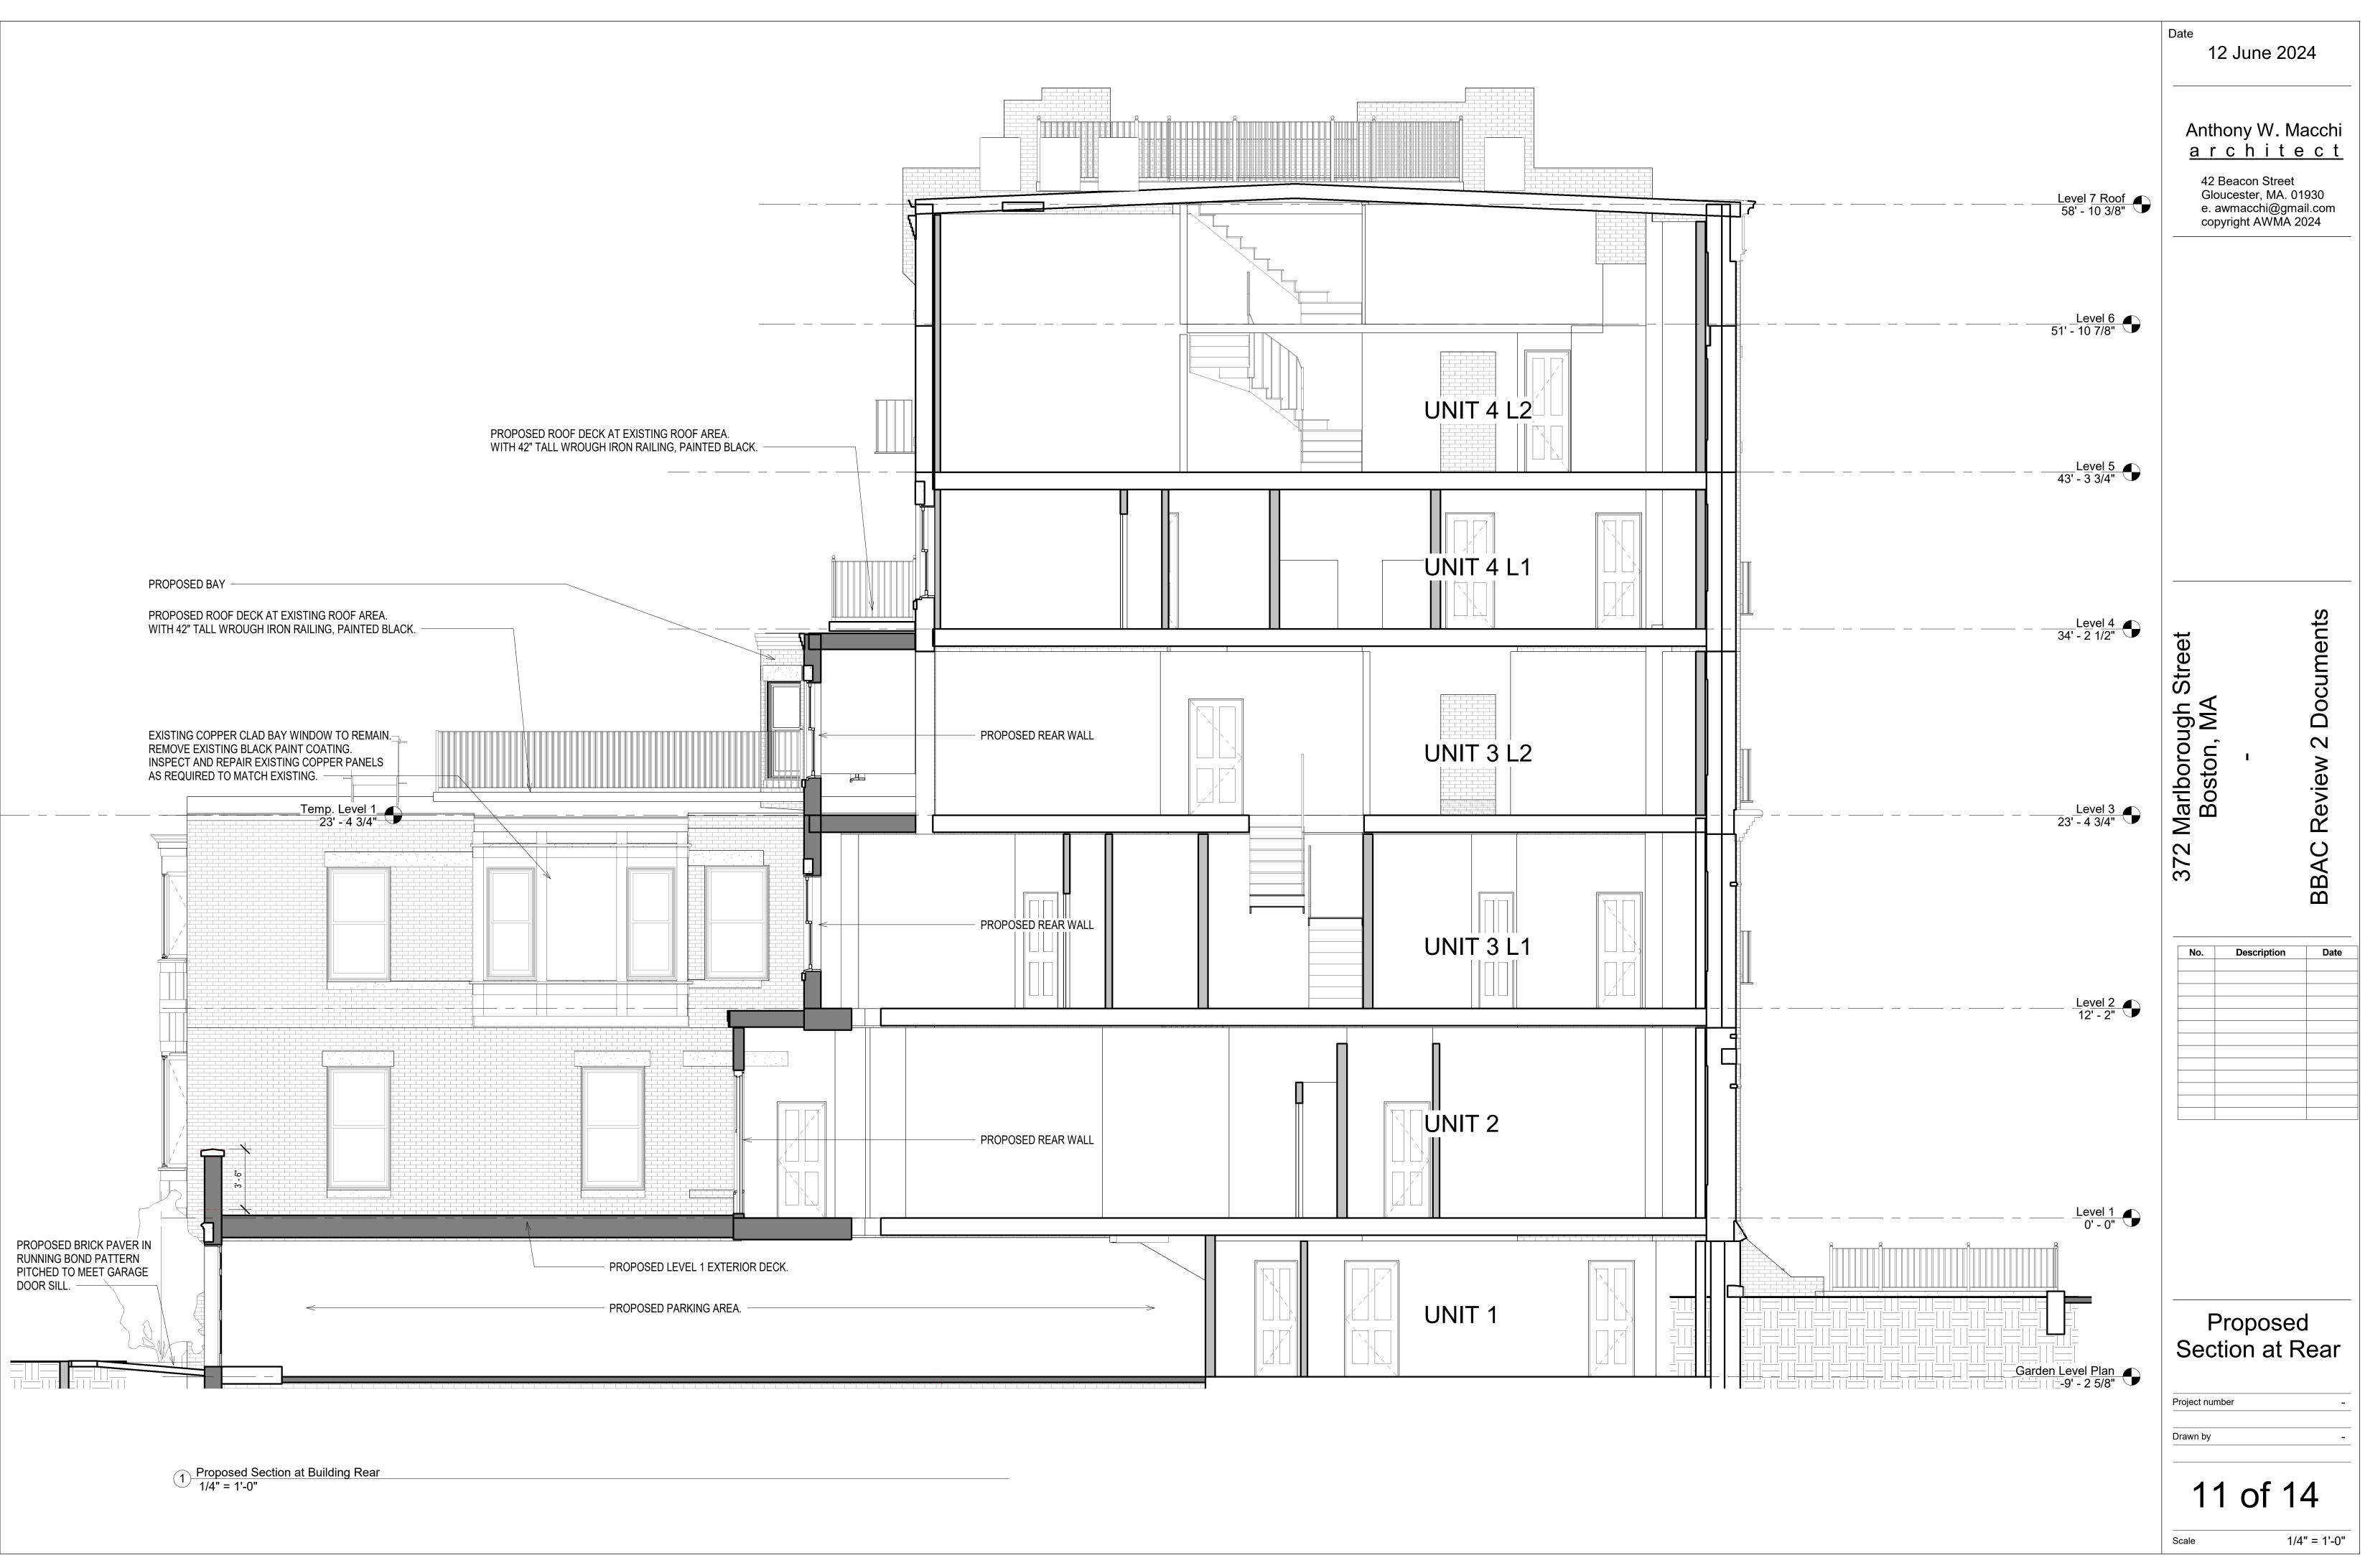

| Date<br>12 June 2024<br>Anthony W. Macchi<br>a r c h i t e c t<br>42 Beacon Street<br>Gloucester, MA. 01930<br>e. awmacchi@gmail.com<br>copyright AWMA 2024 |
|-------------------------------------------------------------------------------------------------------------------------------------------------------------|
| 372 Marlborough Street    372 Marlborough Street    Boston, MA                                                                                              |
| Roof Plans    Project number    Drawn by    - <b>9 of 14</b> Scale  1/4" = 1'-0"                                                                            |