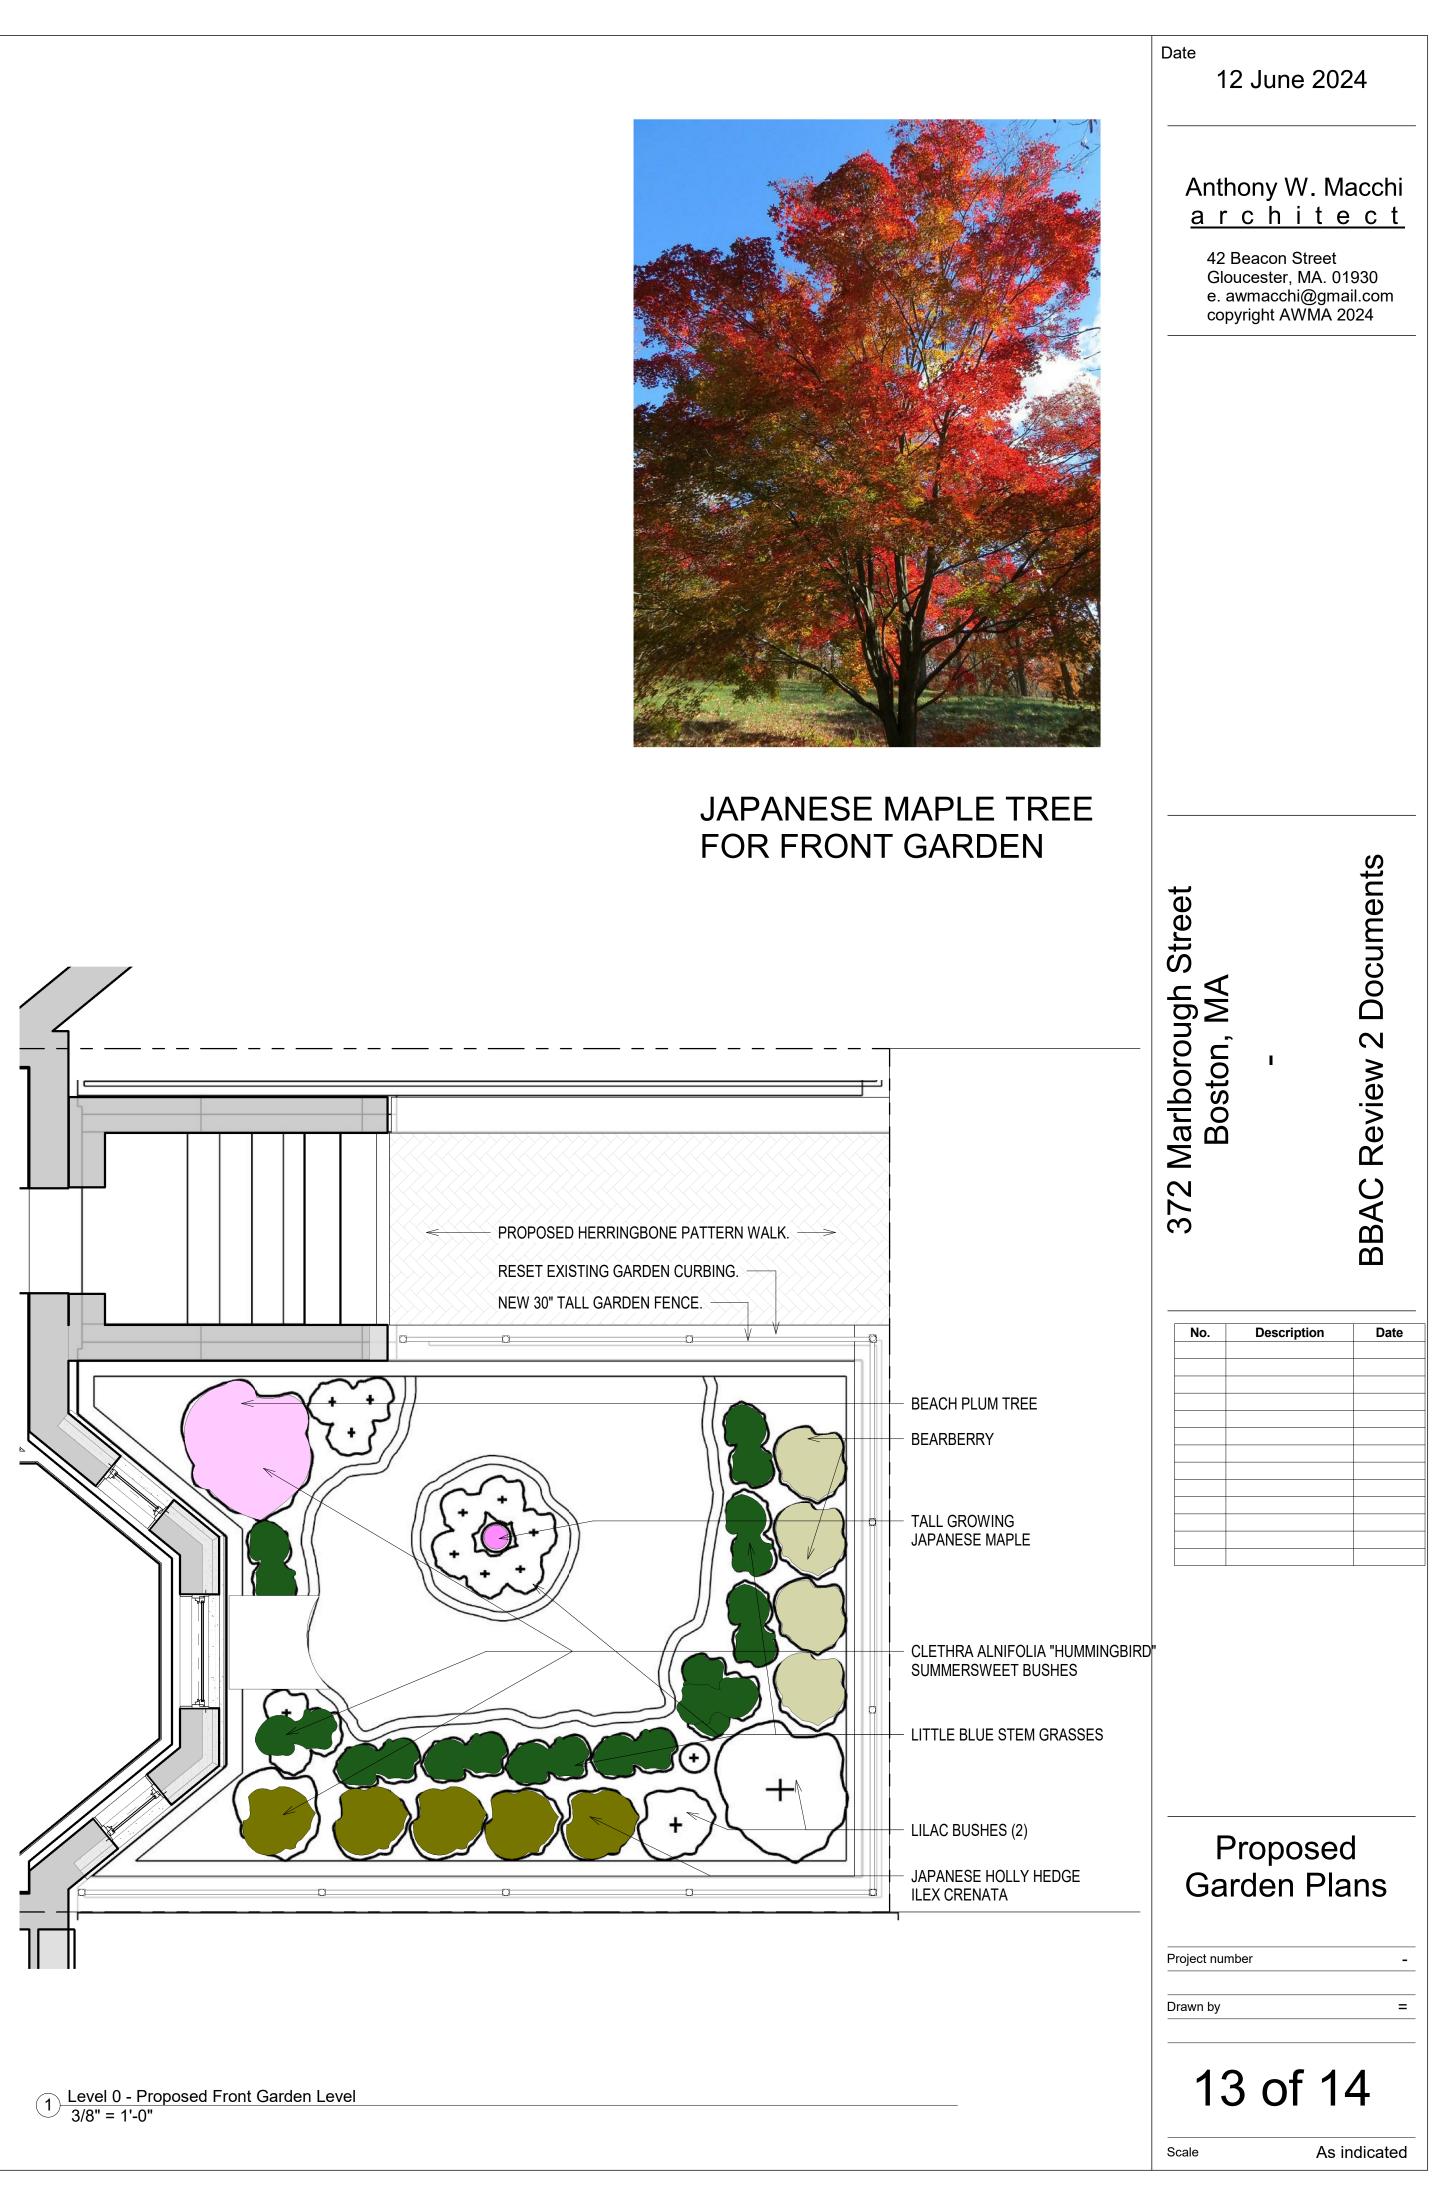

| Date<br>12 June 2024<br>Anthony W. Macchi<br>a r c h i t e c t<br>42 Beacon Street<br>Gloucester, MA. 01930<br>e. awmacchi@gmail.com<br>copyright AWMA 2024 |
|-------------------------------------------------------------------------------------------------------------------------------------------------------------|
| 372 Marlborough Street    372 Marlborough Street    Boston, MA                                                                                              |
| Roof Plans    Project number    Drawn by    - <b>9 of 14</b> Scale  1/4" = 1'-0"                                                                            |