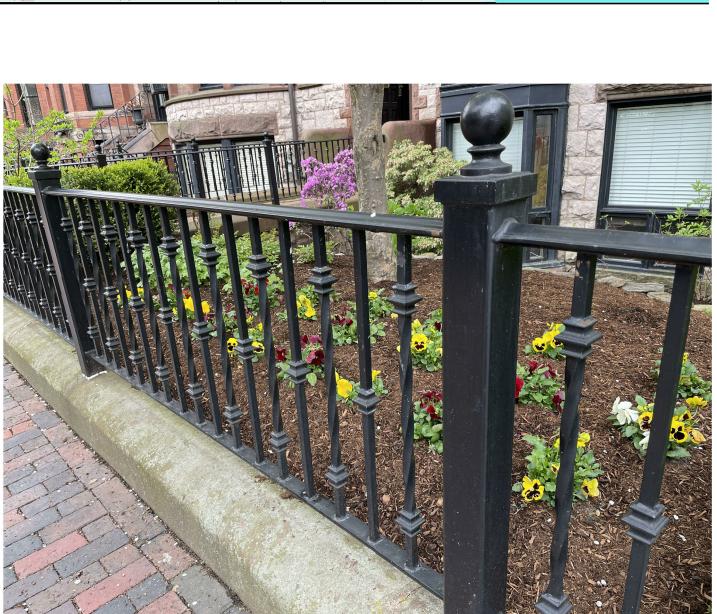

## Double Hung

| Date<br>12 June 20                                                                                                                         | 24                      |  |
|--------------------------------------------------------------------------------------------------------------------------------------------|-------------------------|--|
| Anthony W. Macchi<br><u>a r c h i t e c t</u><br>42 Beacon Street<br>Gloucester, MA. 01930<br>e. awmacchi@gmail.com<br>copyright AWMA 2024 |                         |  |
| 372 Marlborough Street<br>Boston, MA<br>-                                                                                                  | BBAC Review 2 Documents |  |
| No. Description                                                                                                                            | Date                    |  |
|                                                                                                                                            |                         |  |
| Details                                                                                                                                    |                         |  |
| Project number<br>Drawn by                                                                                                                 | -<br>                   |  |
| <b>12 of 1</b><br>Scale                                                                                                                    | 4                       |  |