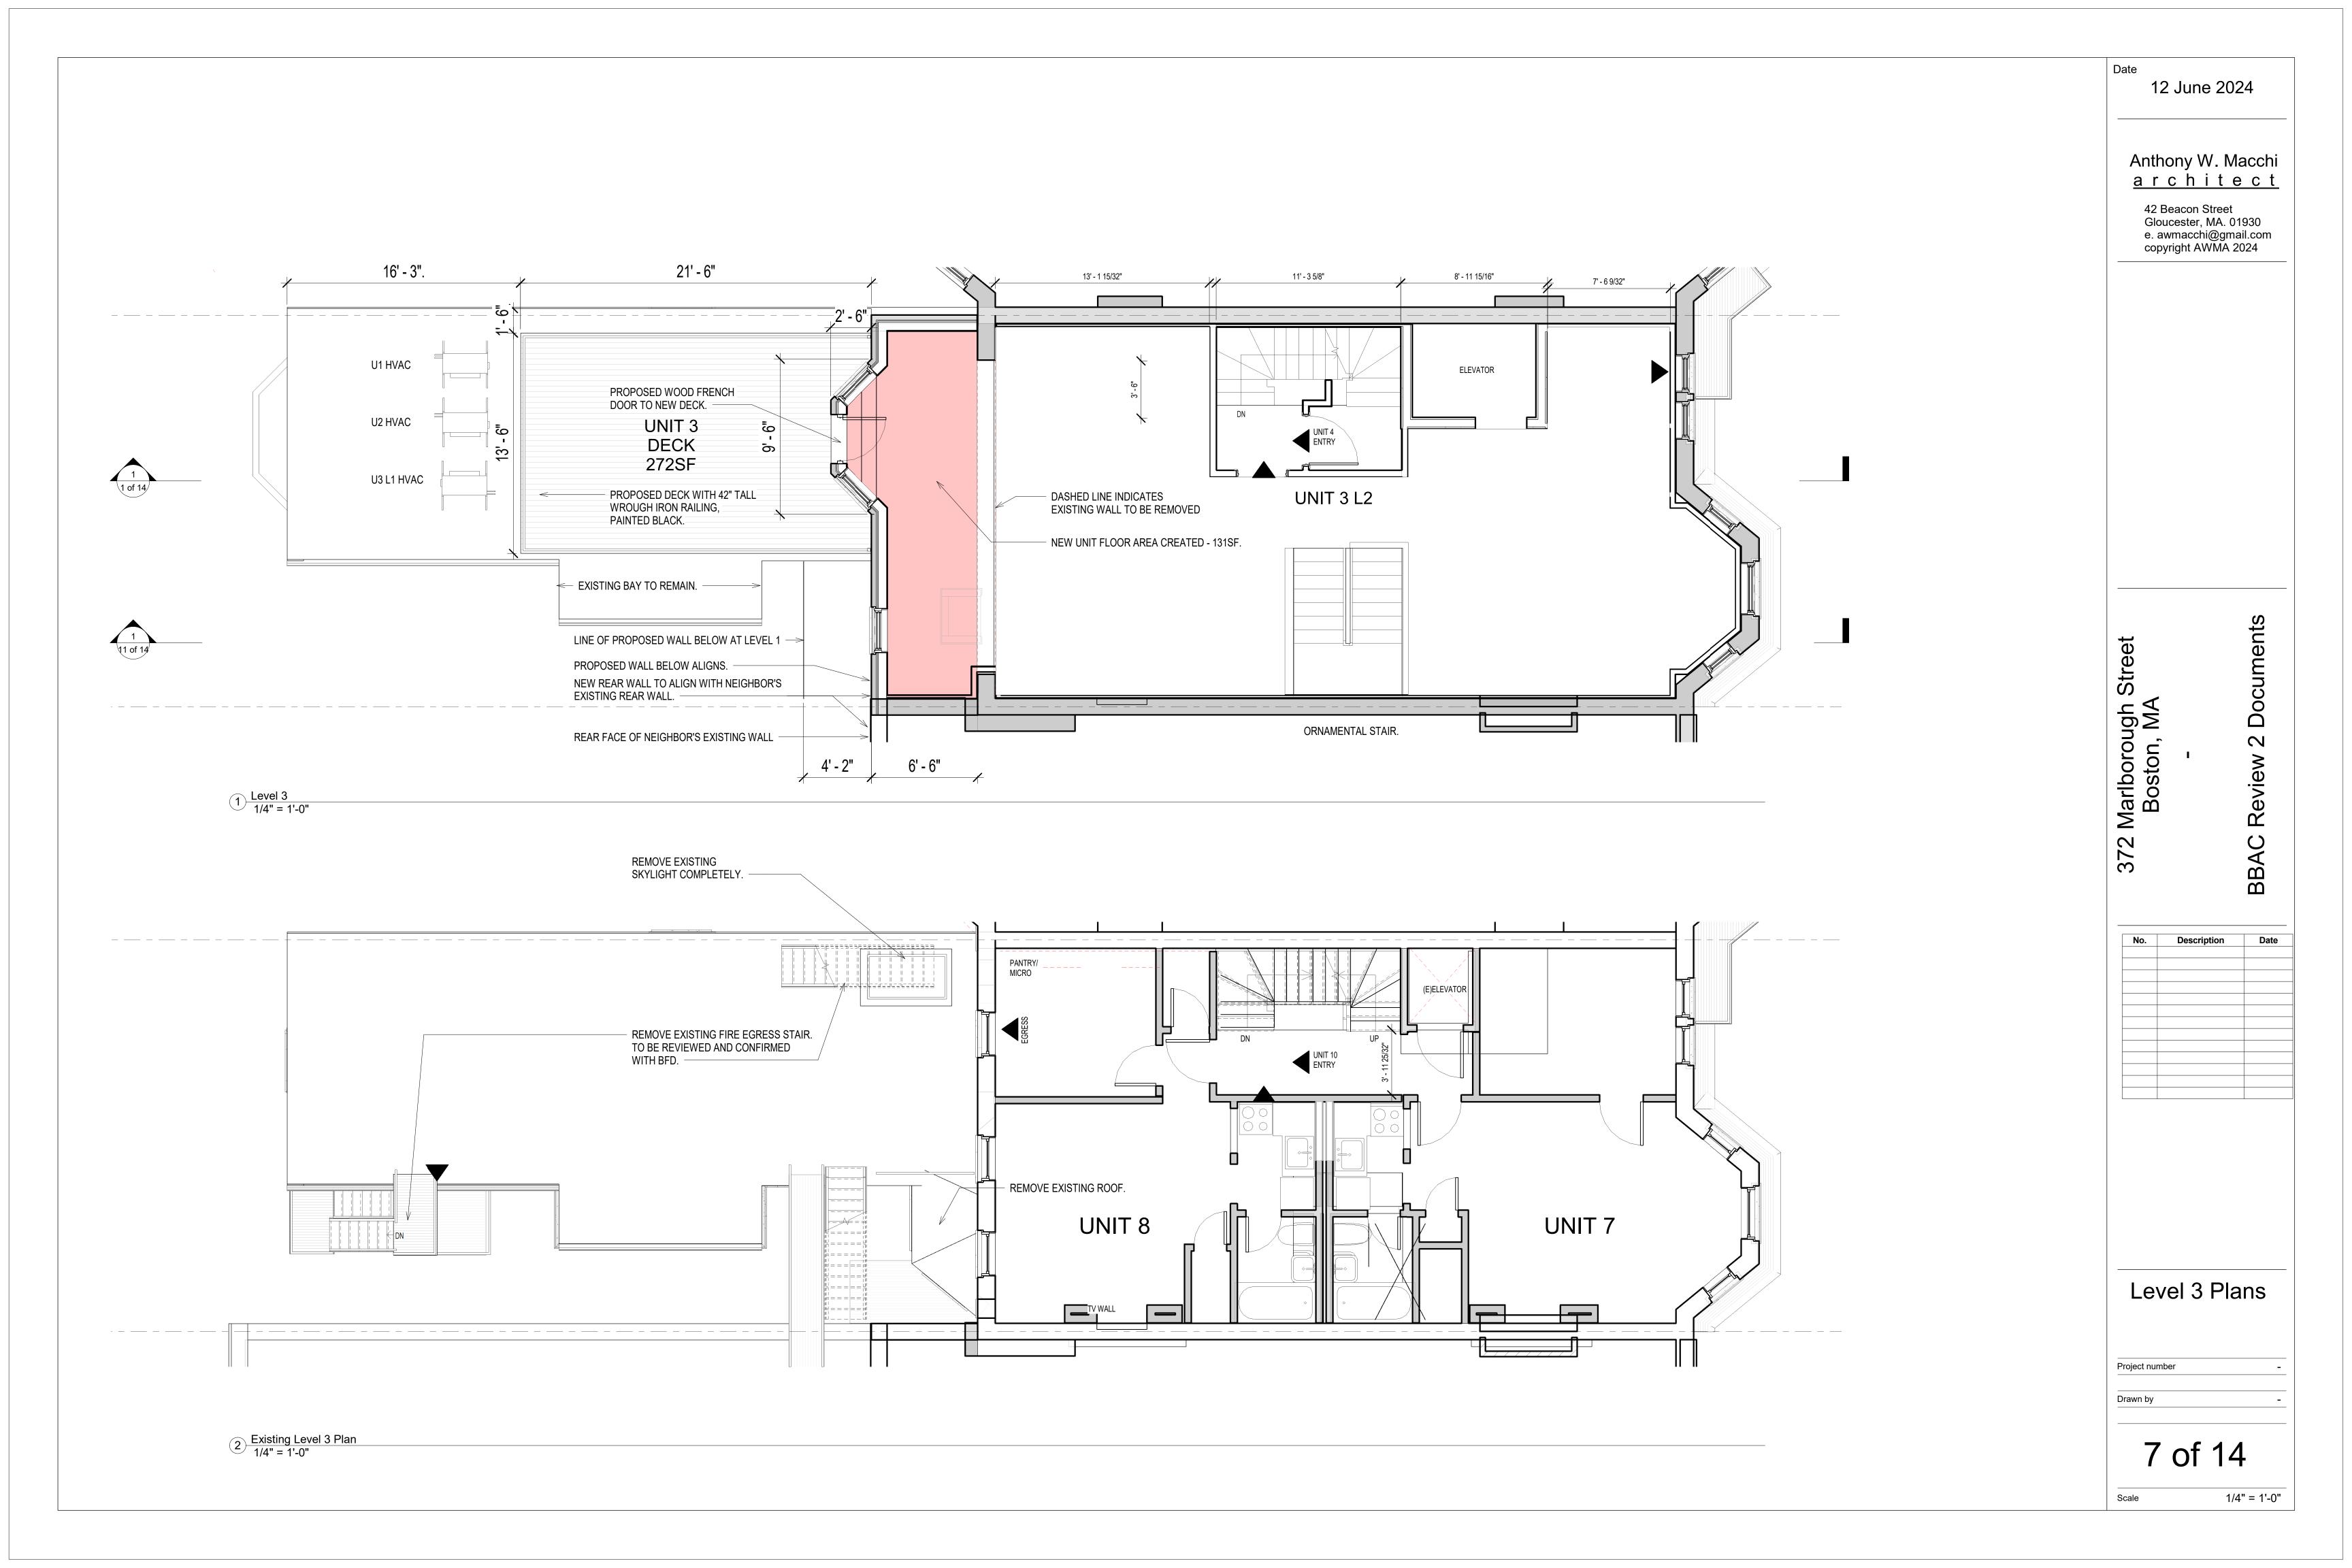

| Anthony \<br><u>a r c h</u><br>42 Beacon<br>Gloucester, | MA. 01930<br>ni@gmail.com |  |
|---------------------------------------------------------|---------------------------|--|
| 372 Marlborough Street<br>Boston, MA                    | BBAC Review 2 Documents   |  |
|                                                         |                           |  |
| Site Line Drawing                                       |                           |  |
| <b>1 of 14</b><br>Scale 1/8" = 1'-0"                    |                           |  |





























<sup>2</sup> Level 7 Roof 1/4" = 1'-0"

INSPECT AND RESTORE CHIMNEY MASONRY AS REQUIRED TO MATCH EXISTING. PROVIDE CHIMNEY CAP AS DIRECTED.

\_\_\_\_\_ \_\_\_\_\_ \_ \_\_ \_\_\_ \_\_\_\_ ----L EXISTING HEAD HOUSE AND MISC. ROOFTOP STRUCTURES TO BE REMOVED COMPLETELY. 1/2" / 1'-0" 1/2" / 1'-0" 000000 \_\_\_\_\_ 000000 REMOVE EXISTING SHEET METAL CAP AT EXISTING CHIMNEYS. 1 Existing Level 7 Roof 1/4" = 1'-0"

| Date<br>12 June 2024<br>Anthony W. Macchi<br>a r c h i t e c t<br>42 Beacon Street<br>Gloucester, MA. 01930<br>e. awmacchi@gmail.com<br>copyright AWMA 2024 |
|-------------------------------------------------------------------------------------------------------------------------------------------------------------|
| 372 Marlborough Street    372 Marlborough Street    Bosto