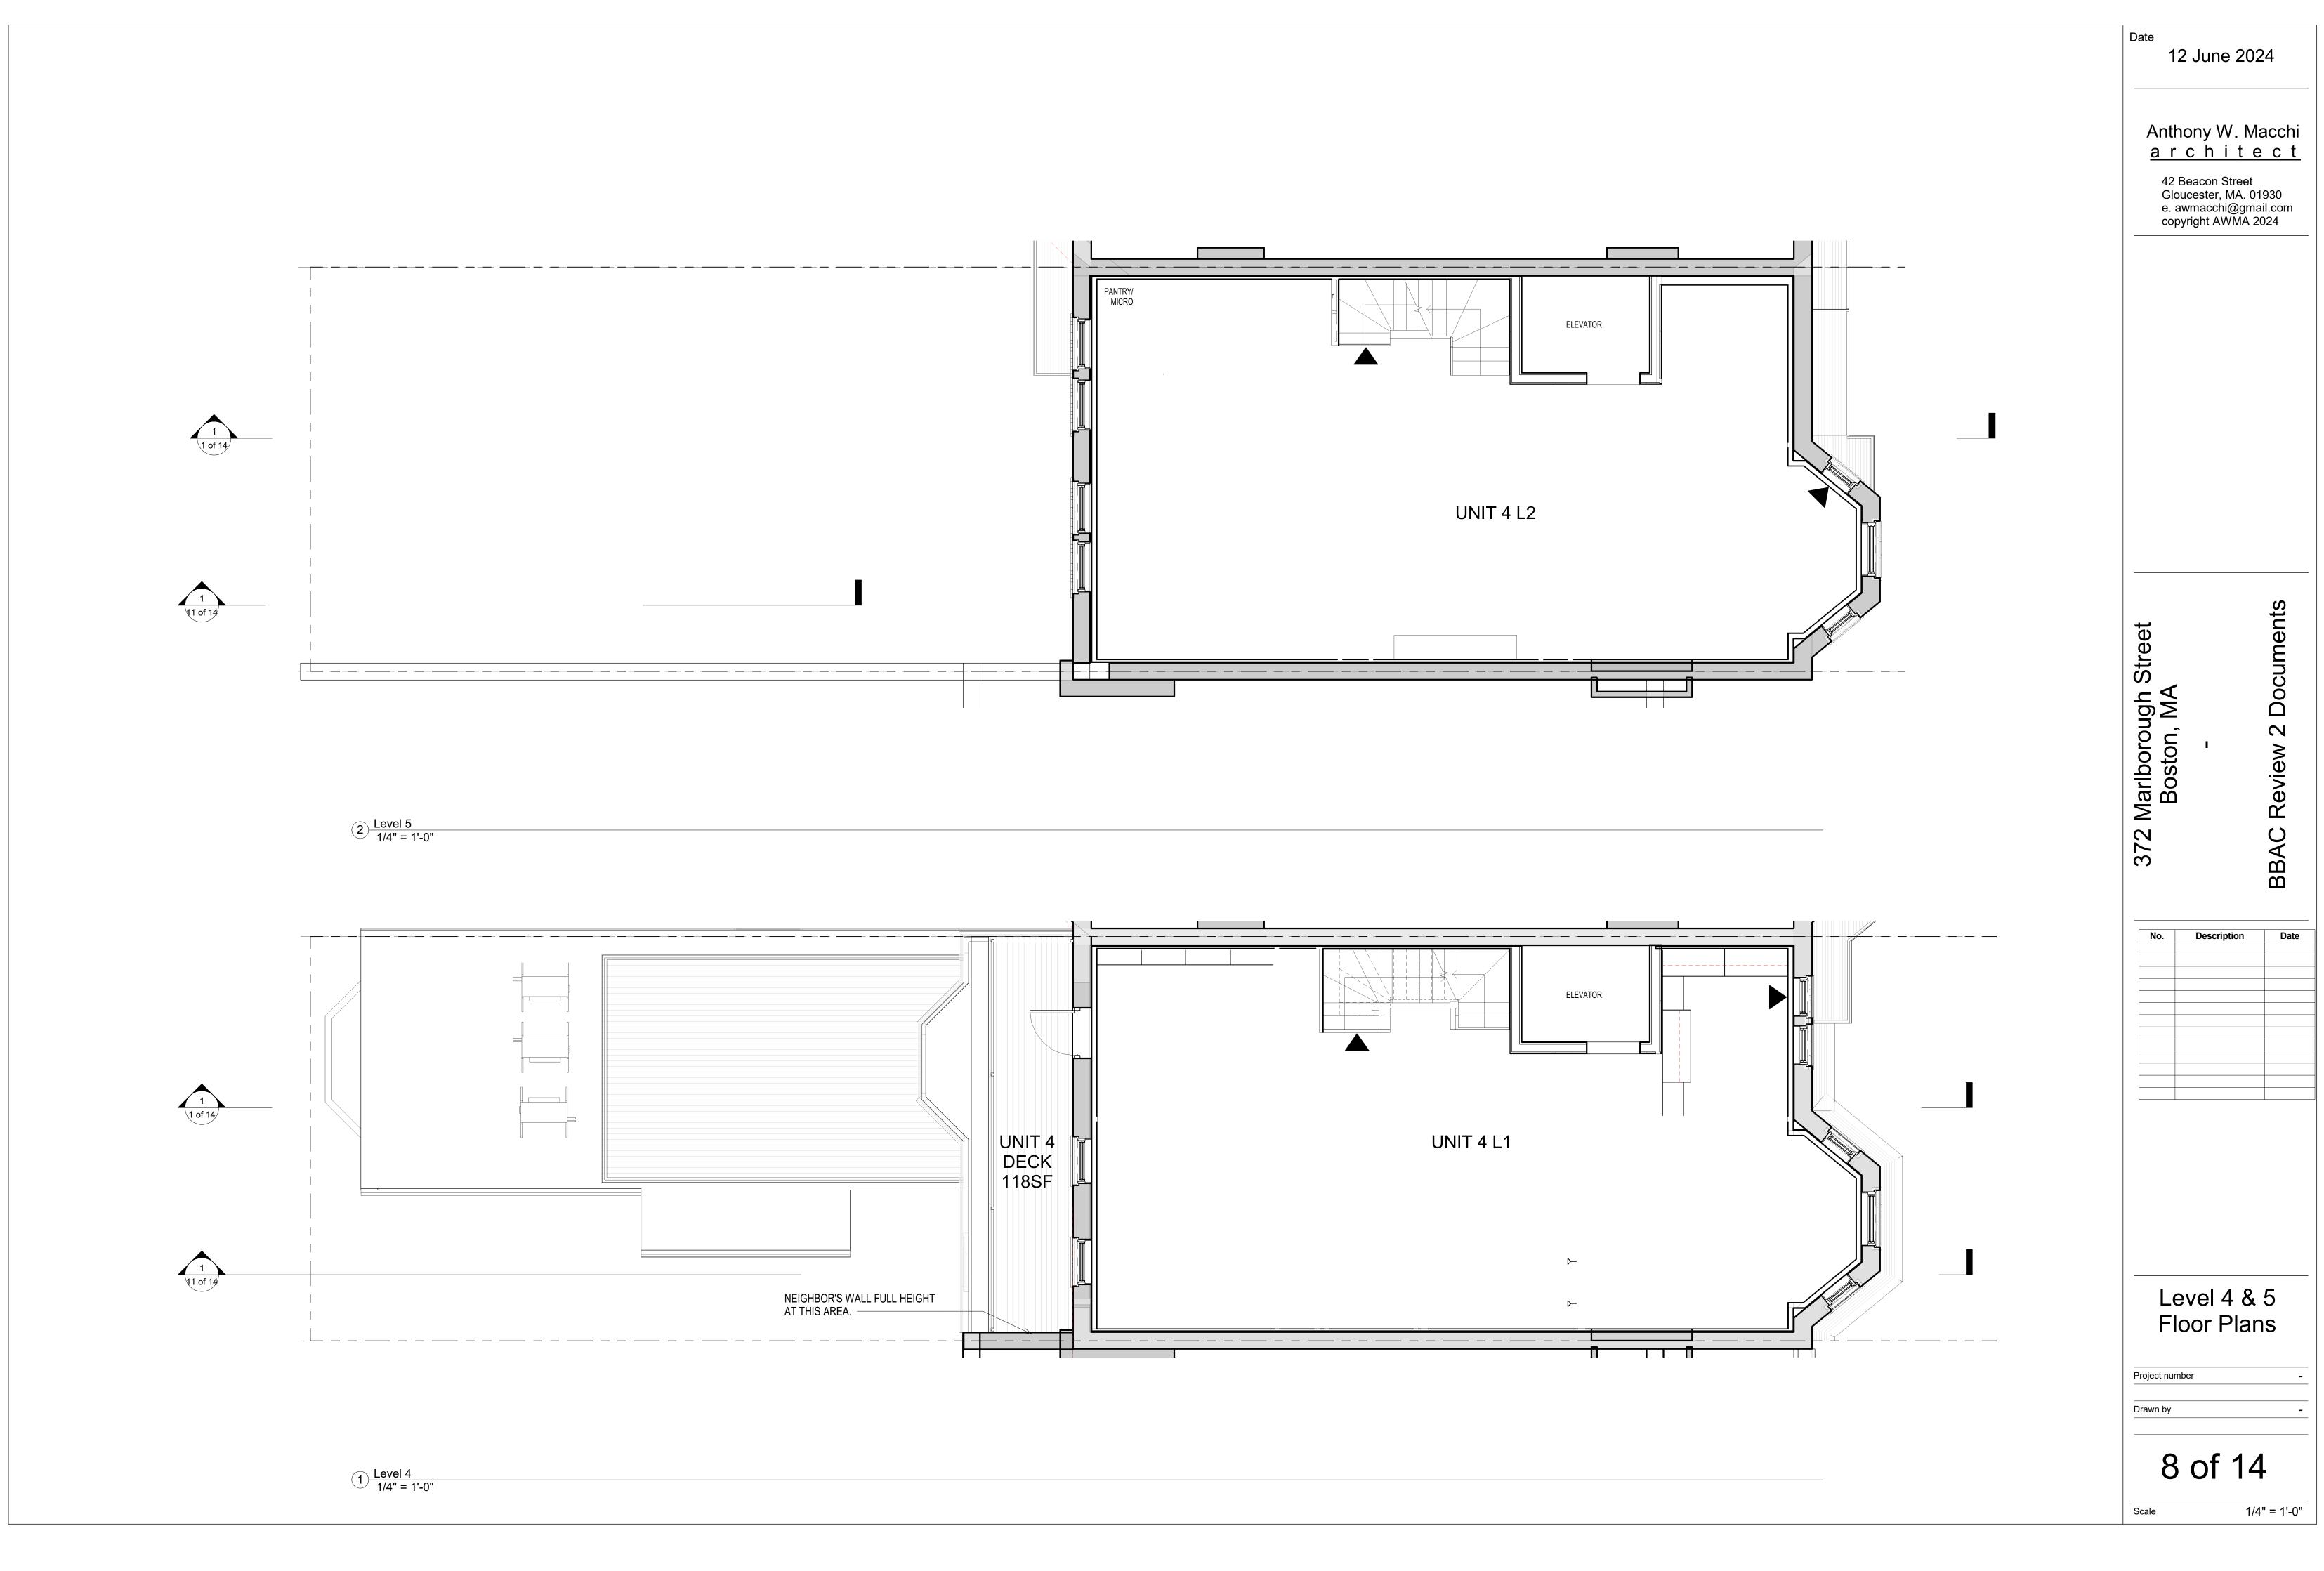

| Anthony \<br><u>a r c h</u><br>42 Beacon<br>Gloucester, | MA. 01930<br>ni@gmail.com |  |
|---------------------------------------------------------|---------------------------|--|
| 372 Marlborough Street<br>Boston, MA                    | BBAC Review 2 Documents   |  |
|                                                         |                           |  |
| Site Line Drawing                                       |                           |  |
| <b>1 of 14</b><br>Scale 1/8" = 1'-0"                    |                           |  |





























<sup>2</sup> Level 7 Roof 1/4" = 1'-0"

INSPECT AND RESTORE CHIMNEY MASONRY AS REQUIRED TO MATCH EXISTING. PROVIDE CHIMNEY CAP AS DIRECTED.

\_\_\_\_\_ \_\_\_\_\_ \_ \_\_ \_\_\_ \_\_\_\_ ----L EXISTING HEAD HOUSE AND MISC. ROOFTOP STRUCTURES TO BE REMOVED COMPLETELY. 1/2" / 1'-0" 1/2" / 1'-0" 000000 \_\_\_\_\_ 000000 REMOVE EXISTING SHEET METAL CAP AT EXISTING CHIMNEYS. 1 Existing Level 7 Roof 1/4" = 1'-0"

| Date<br>12 June 2024<br>Anthony W. Macchi<br>a r c h i t e c t<br>42 Beacon Street<br>Gloucester, MA. 01930<br>e. awmacchi@gmail.com<br>copyright AWMA 2024 |
|-------------------------------------------------------------------------------------------------------------------------------------------------------------|
| 372 Marlborough Street    372 Marlborough Street    Boston,