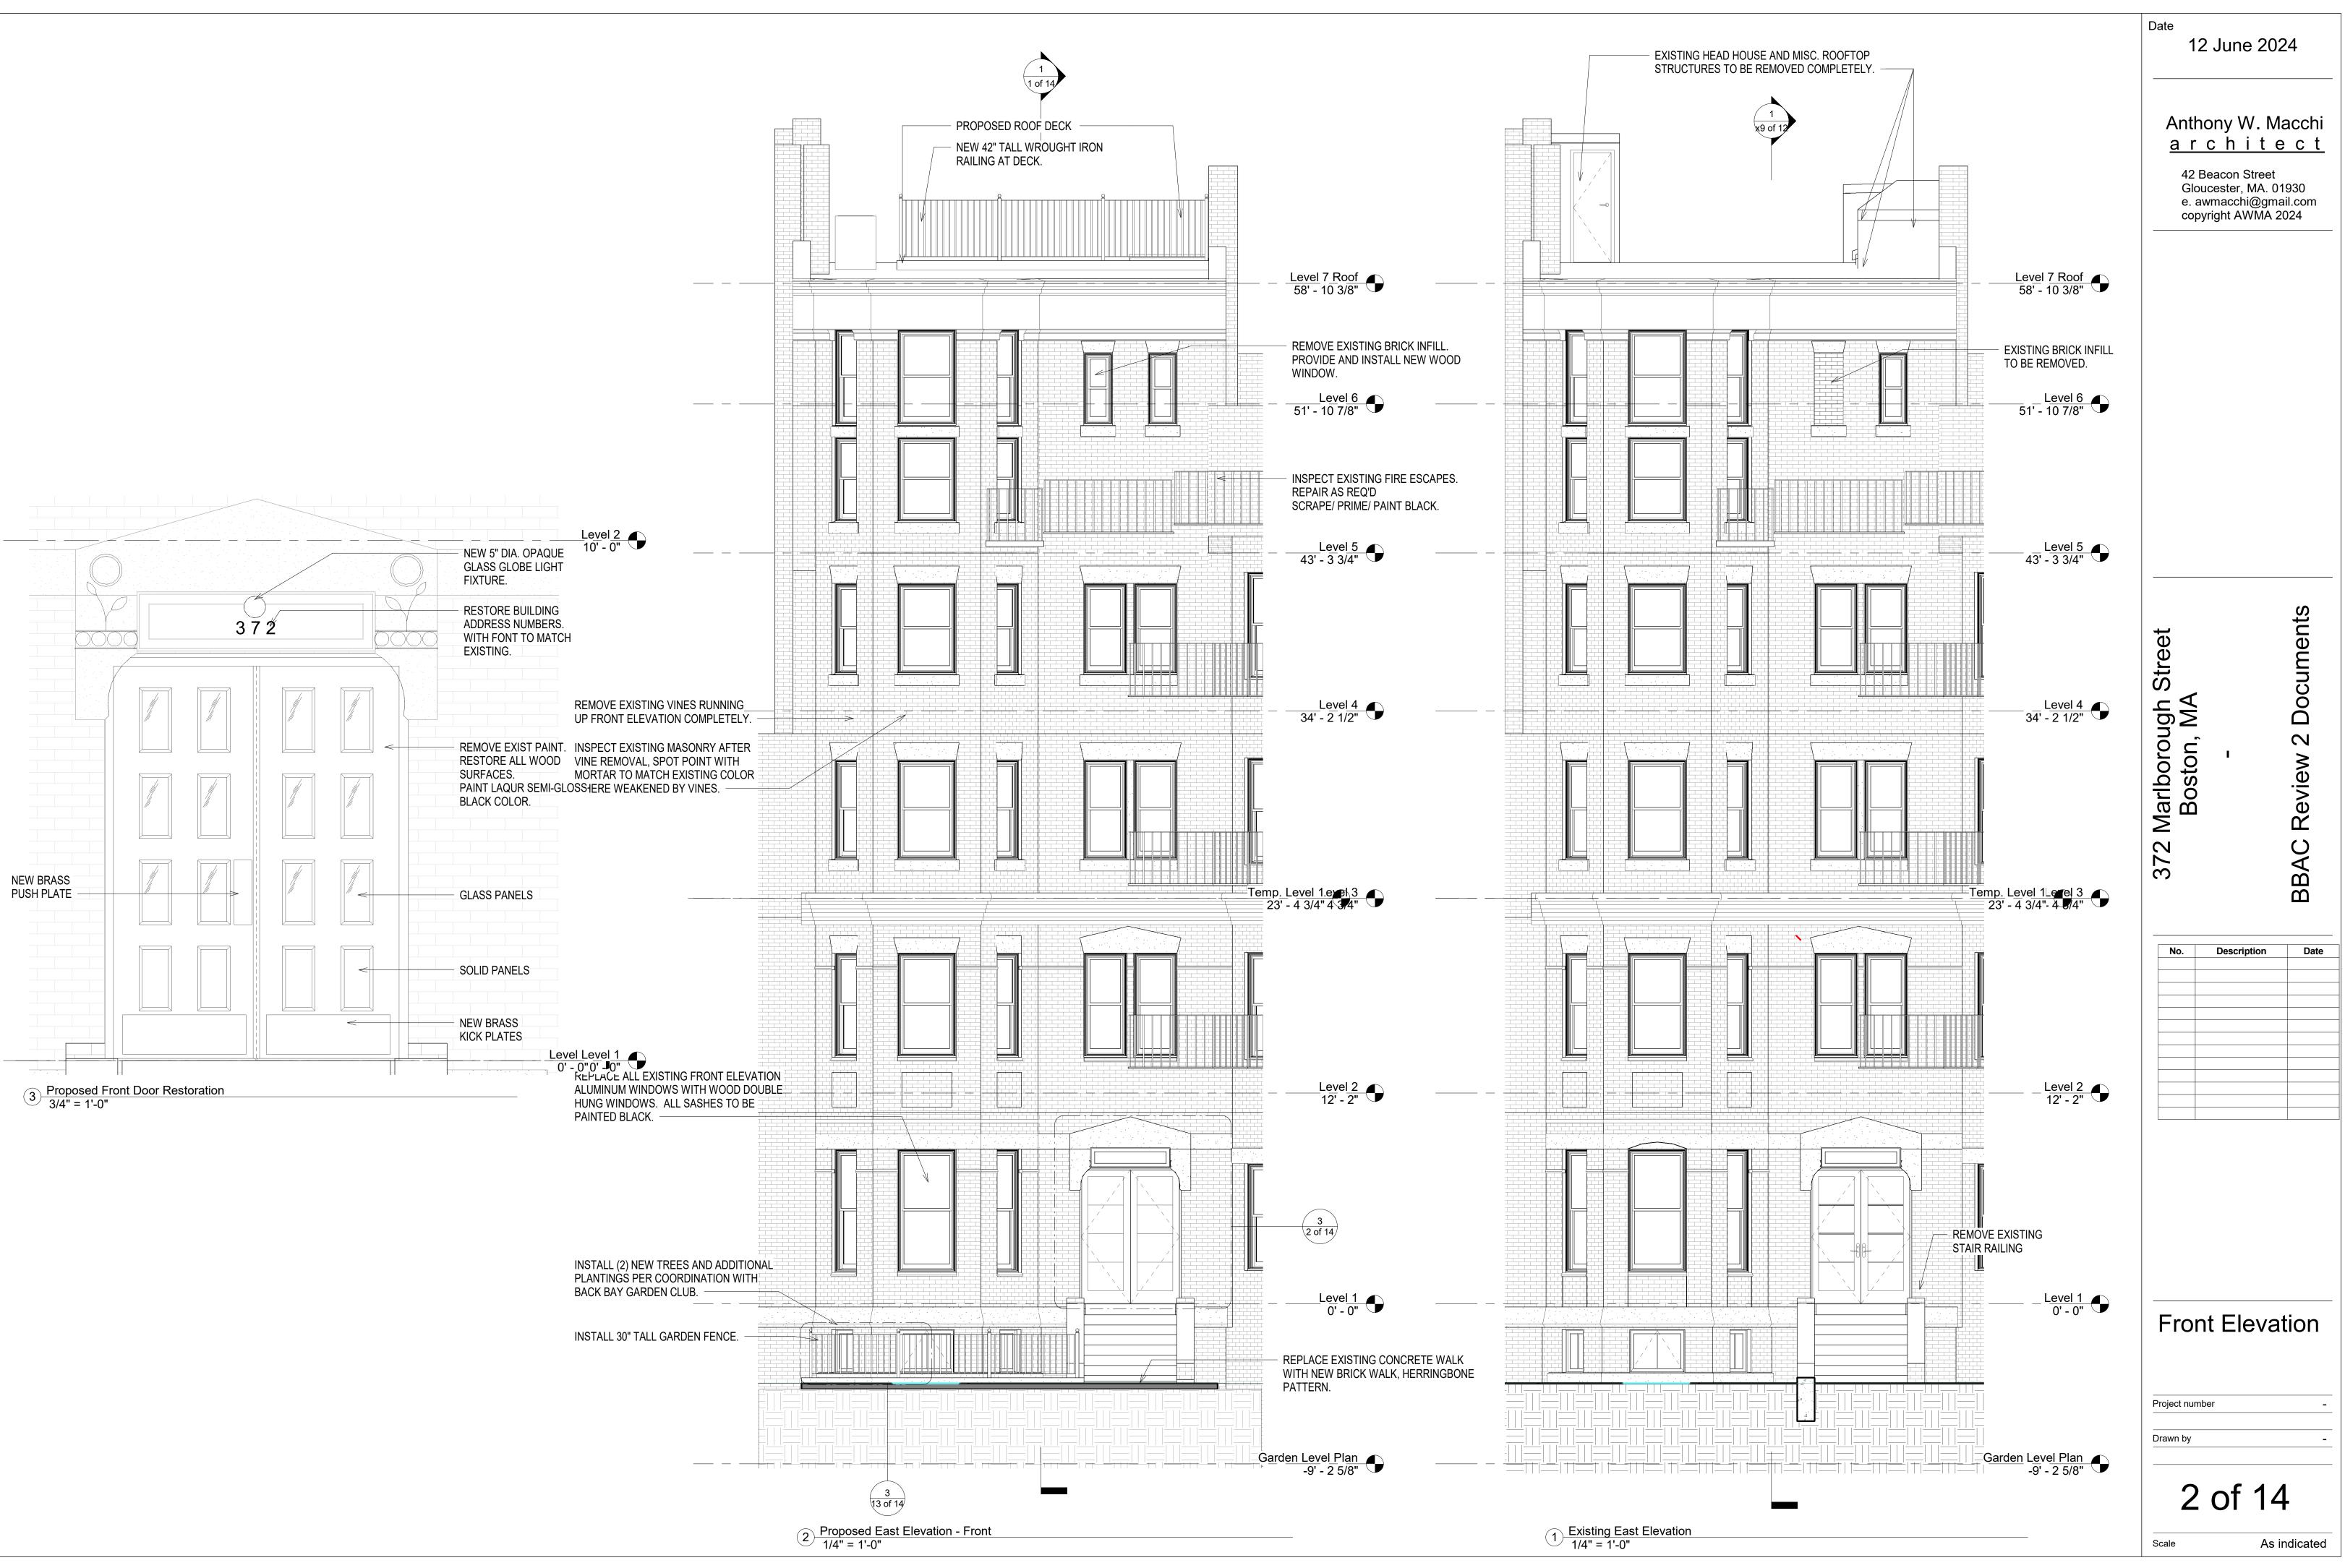

| Anthony \<br><u>a r c h</u><br>42 Beacon<br>Gloucester, | MA. 01930<br>ni@gmail.com |  |
|---------------------------------------------------------|---------------------------|--|
| 372 Marlborough Street<br>Boston, MA                    | BBAC Review 2 Documents   |  |
|                                                         |                           |  |
| Site Line Drawing                                       |                           |  |
| <b>1 of 14</b><br>Scale 1/8" = 1'-0"                    |                           |  |





























<sup>2</sup> Level 7 Roof 1/4" = 1'-0"

INSPECT AND RESTORE CHIMNEY MASONRY AS REQUIRED TO MATCH EXISTING. PROVIDE CHIMNEY CAP AS DIRECTED.

\_\_\_\_\_ \_\_\_\_\_ \_ \_\_ \_\_\_ \_\_\_\_ ----L EXISTING HEAD HOUSE AND MISC. ROOFTOP STRUCTURES TO BE REMOVED COMPLETELY. 1/2" / 1'-0" 1/2" / 1'-0" 000000 \_\_\_\_\_ 000000 REMOVE EXISTING SHEET METAL CAP AT EXISTING CHIMNEYS. 1 Existing Level 7 Roof 1/4" = 1'-0"

| Date<br>12 June 2024<br>Anthony W. Macchi<br>a r c h i t e c t<br>42 Beacon Street<br>Gloucester, MA. 01930<br>e. awmacchi@gmail.com<br>copyright AWMA 2024 |
|-------------------------------------------------------------------------------------------------------------------------------------------------------------|
| 372 Marlborough Street    372 Marlborough