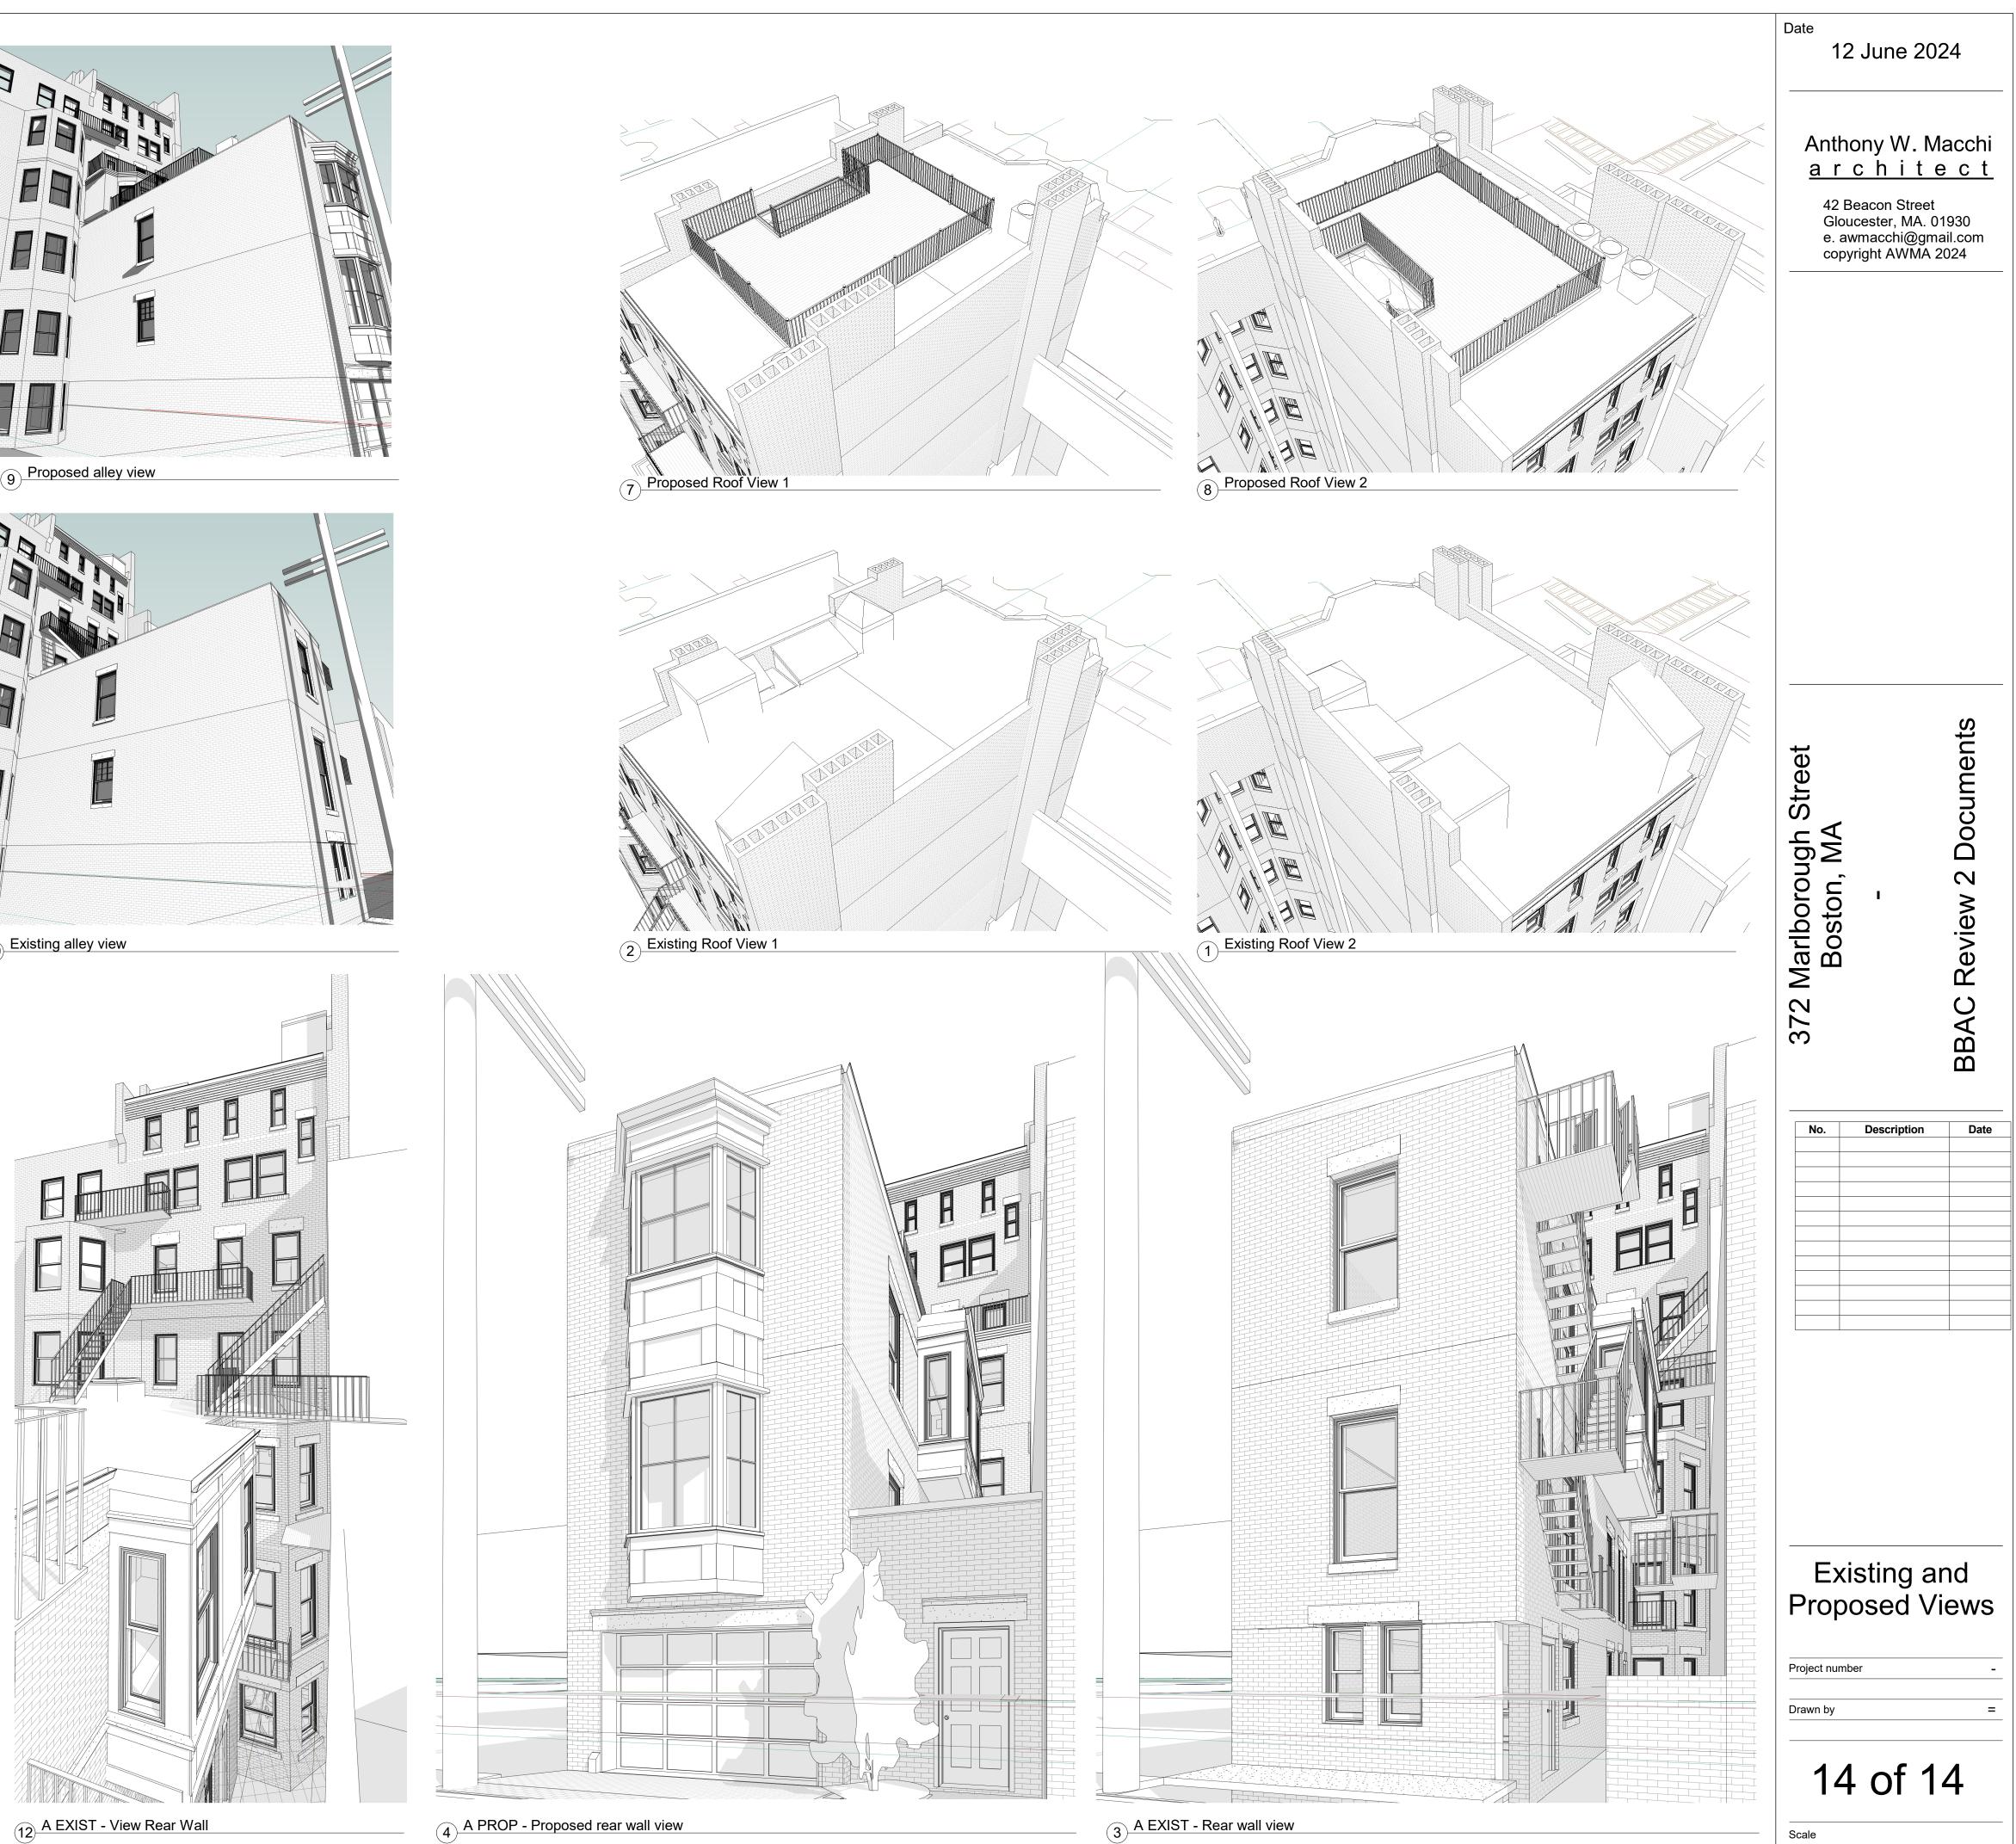

| Date<br>12 June 2024<br>Anthony W. Macchi<br>a r c h i t e c t<br>42 Beacon Street<br>Gloucester, MA. 01930<br>e. awmacchi@gmail.com<br>copyright AWMA 2024 |
|-------------------------------------------------------------------------------------------------------------------------------------------------------------|
| 372 Marlborough Street    372 Marlborough Street    Boston, MA                                                                                              |
| Roof Plans    Project number    Drawn by    - <b>9 of 14</b> Scale  1/4" = 1'-0"                                                                            |