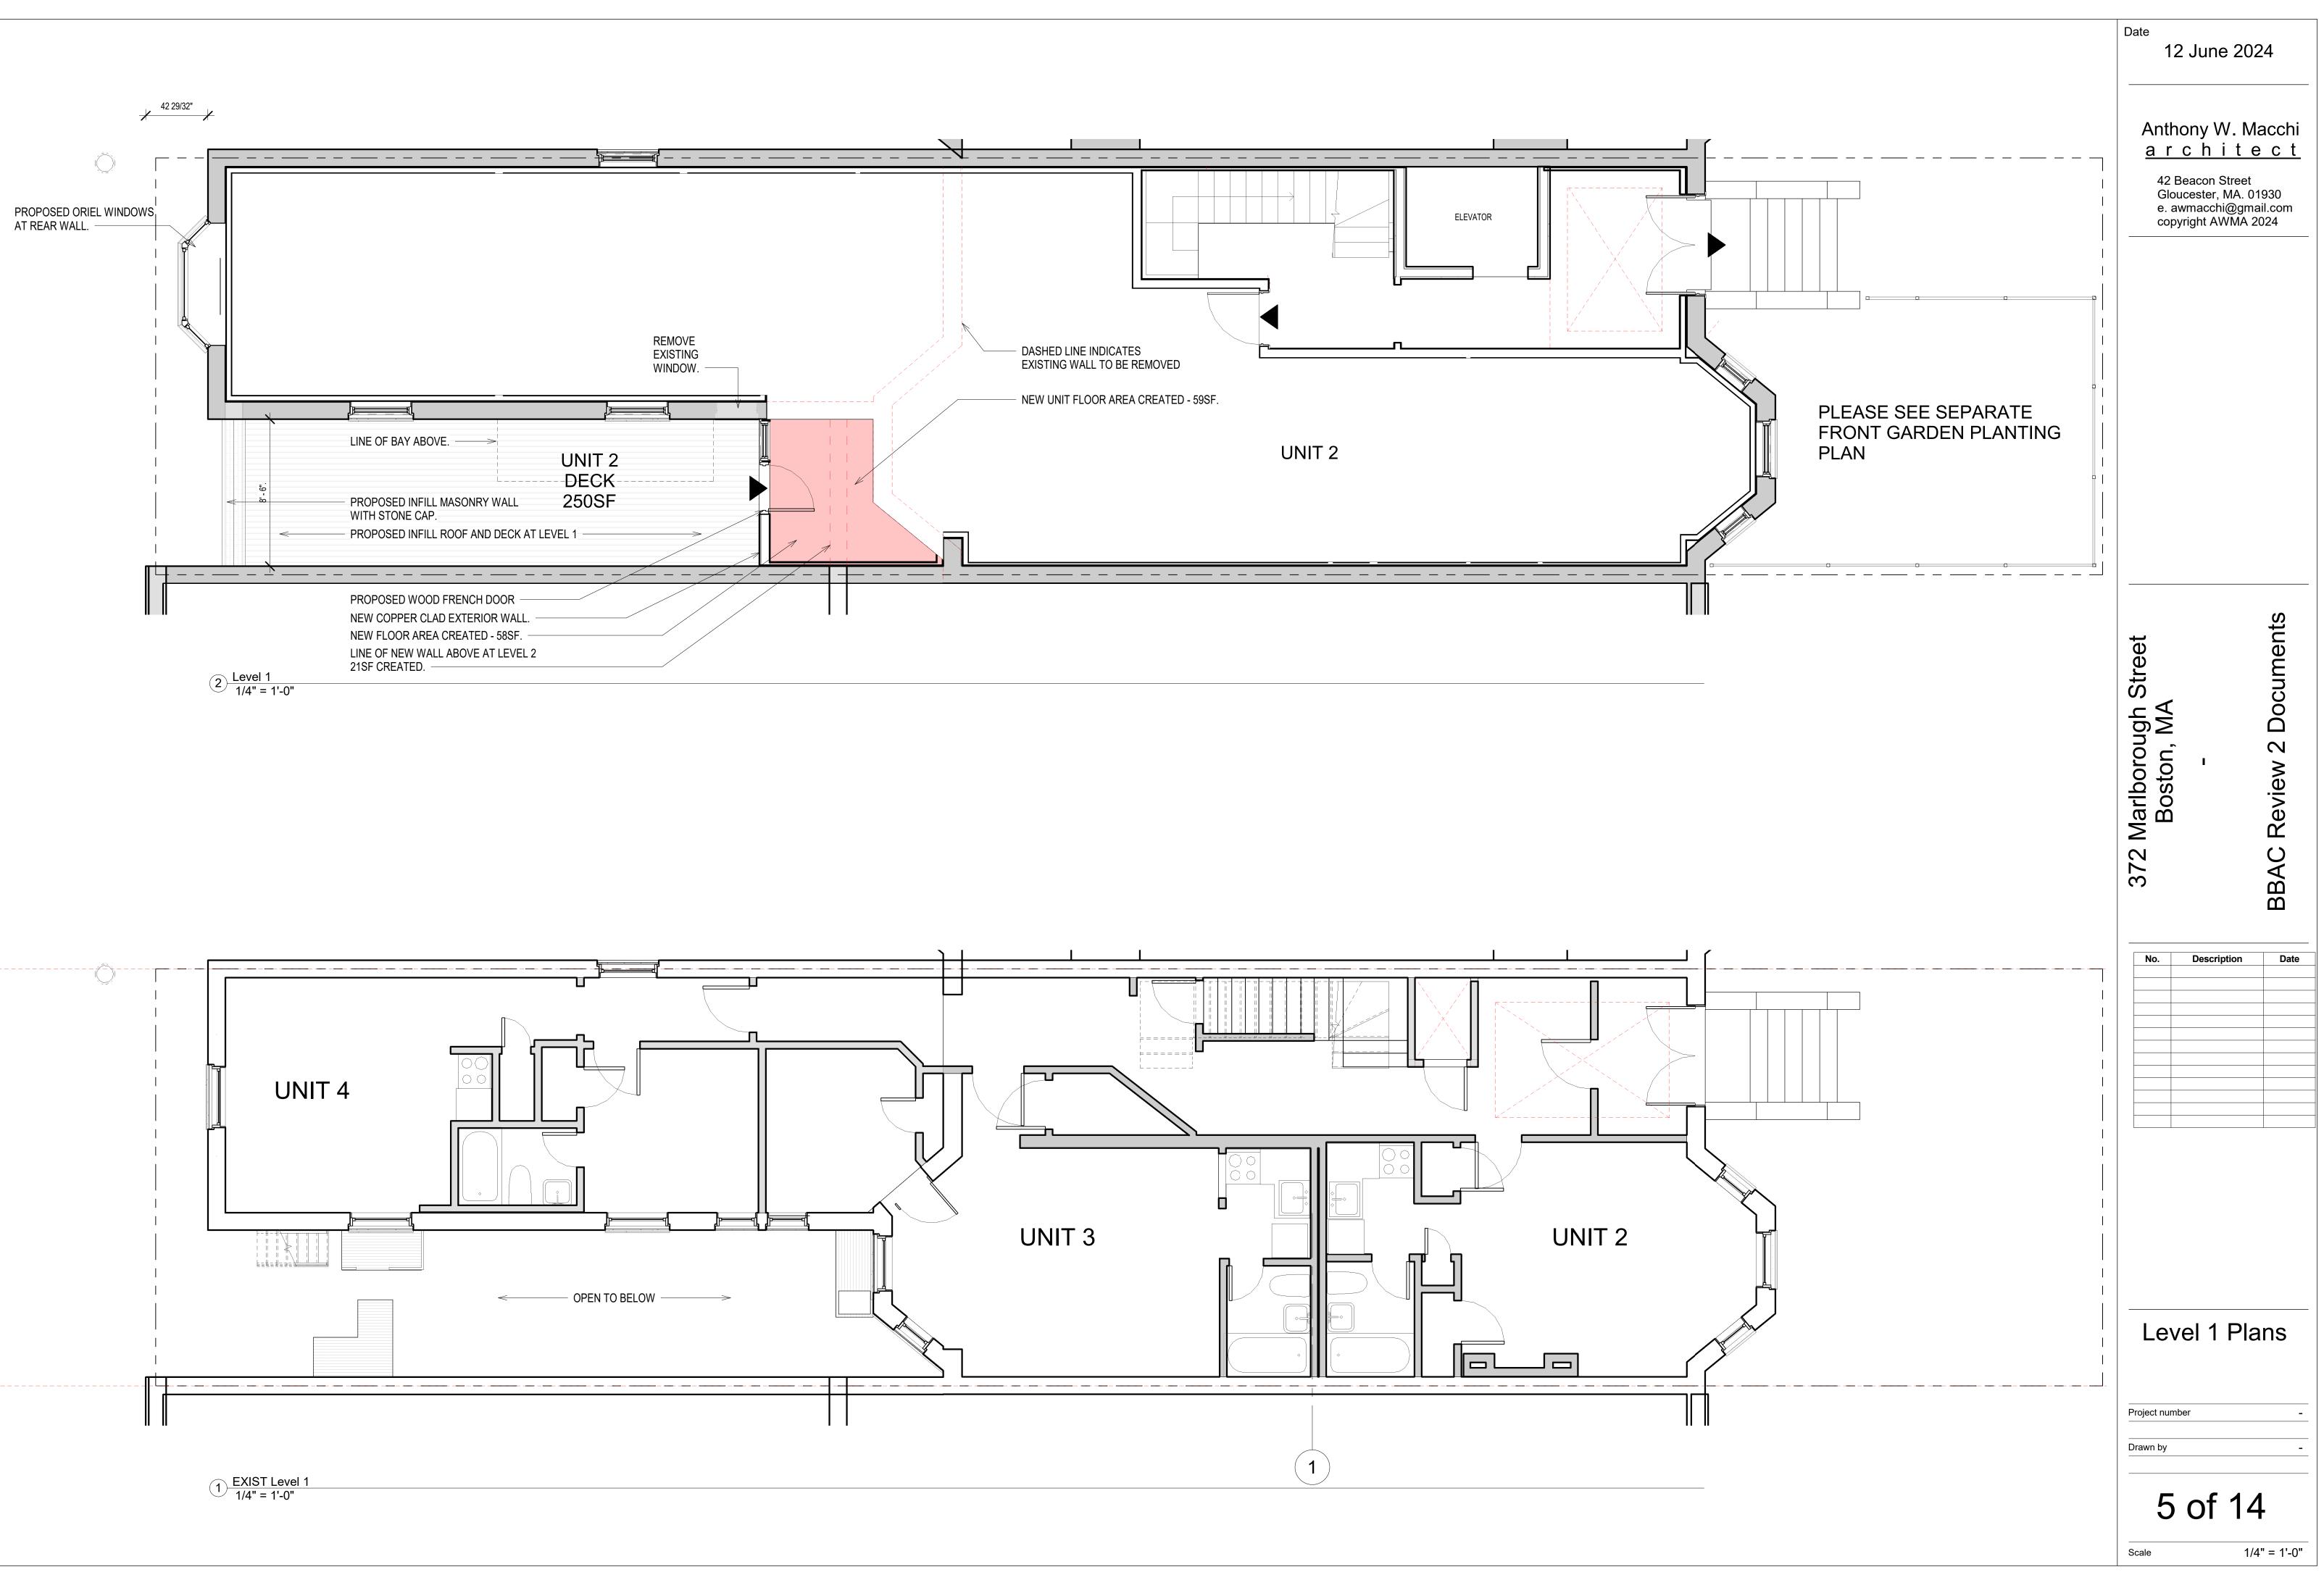

| Anthony \<br><u>a r c h</u><br>42 Beacon<br>Gloucester, | MA. 01930<br>ni@gmail.com |  |
|---------------------------------------------------------|---------------------------|--|
| 372 Marlborough Street<br>Boston, MA                    | BBAC Review 2 Documents   |  |
|                                                         |                           |  |
| Site Line Drawing                                       |                           |  |
| <b>1 of 14</b><br>Scale 1/8" = 1'-0"                    |                           |  |





























<sup>2</sup> Level 7 Roof 1/4" = 1'-0"

INSPECT AND RESTORE CHIMNEY MASONRY AS REQUIRED TO MATCH EXISTING. PROVIDE CHIMNEY CAP AS DIRECTED.

\_\_\_\_\_ \_\_\_\_\_ \_ \_\_ \_\_\_ \_\_\_\_ ----L EXISTING HEAD HOUSE AND MISC. ROOFTOP STRUCTURES TO BE REMOVED COMPLETELY. 1/2" / 1'-0" 1/2" / 1'-0" 000000 \_\_\_\_\_ 000000 REMOVE EXISTING SHEET METAL CAP AT EXISTING CHIMNEYS. 1 Existing Level 7 Roof 1/4" = 1'-0"

| Date<br>12 June 2024<br>Anthony W. Macchi<br>a r c h i t e c t<br>42 Beacon Street<br>Gloucester, MA. 01930<br>e. awmacchi@gmail.com<br>copyright AWMA 2024 |
|-------------------------------------------------------------------------------------------------------------------------------------------------------------|
| 372 Marlborough Street    372 Marlborough Street