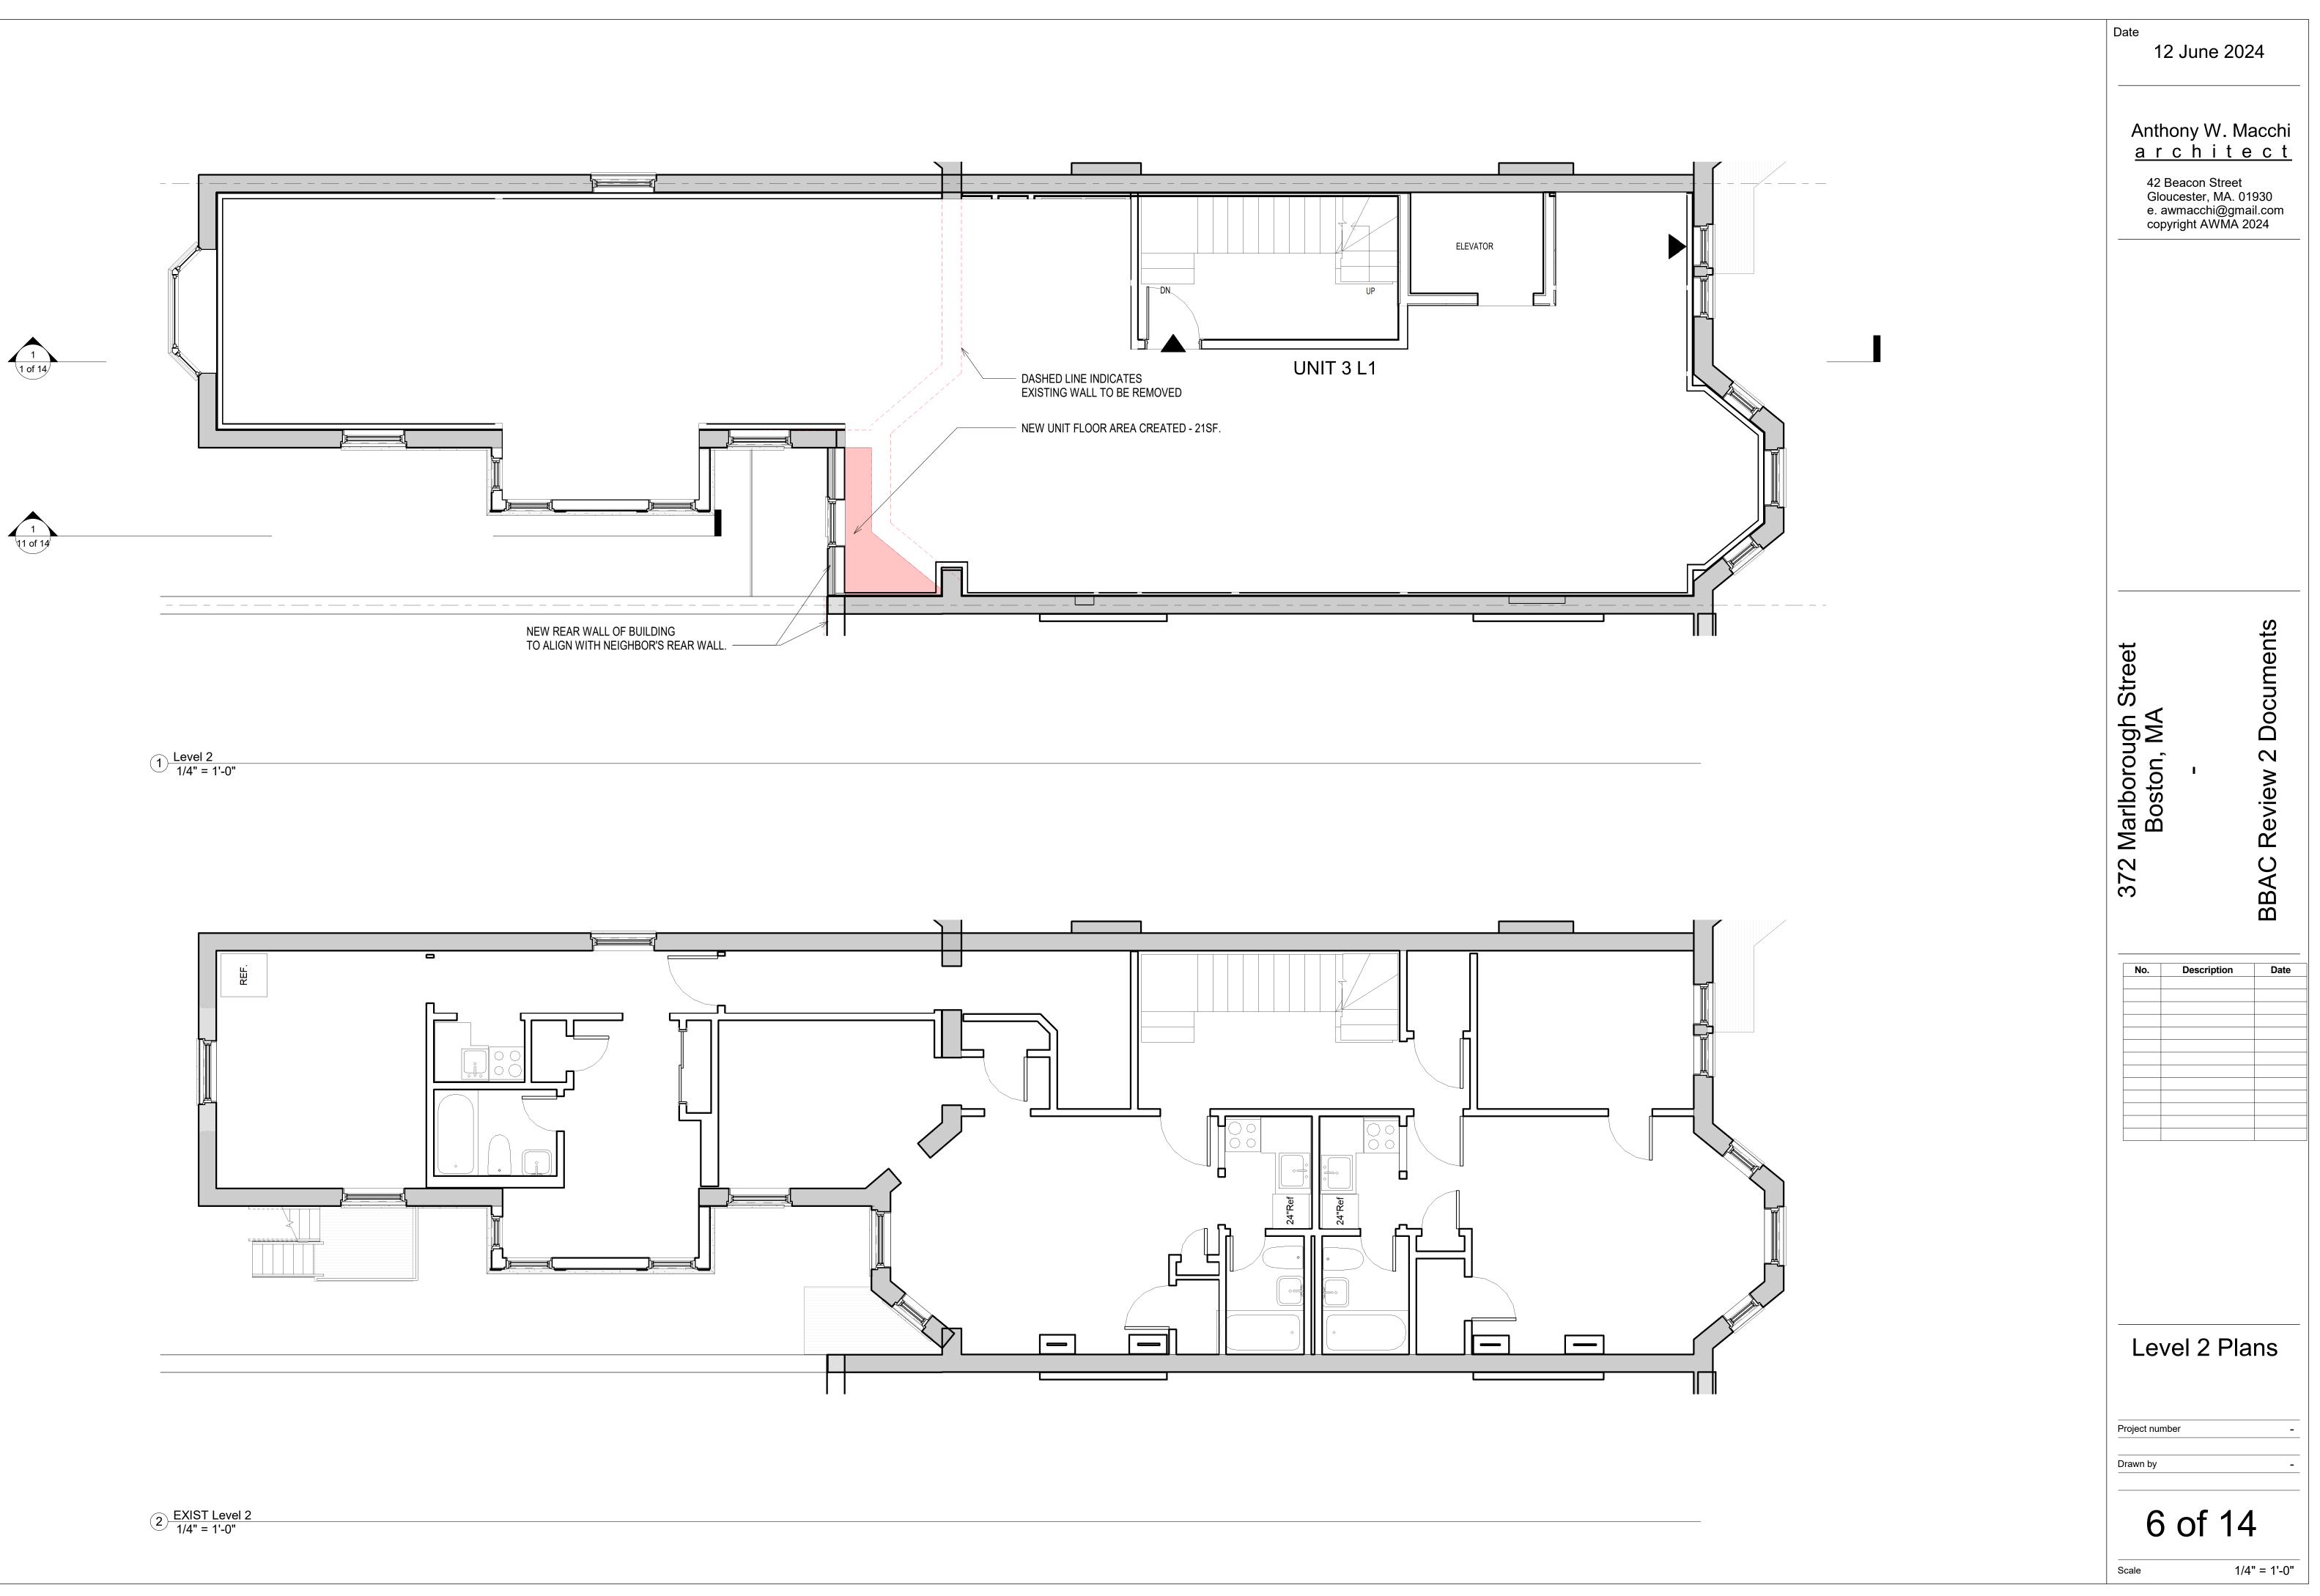

| Anthony \<br><u>a r c h</u><br>42 Beacon<br>Gloucester, | MA. 01930<br>ni@gmail.com |  |
|---------------------------------------------------------|---------------------------|--|
| 372 Marlborough Street<br>Boston, MA                    | BBAC Review 2 Documents   |  |
|                                                         |                           |  |
| Site Line Drawing                                       |                           |  |
| <b>1 of 14</b><br>Scale 1/8" = 1'-0"                    |                           |  |





























<sup>2</sup> Level 7 Roof 1/4" = 1'-0"

INSPECT AND RESTORE CHIMNEY MASONRY AS REQUIRED TO MATCH EXISTING. PROVIDE CHIMNEY CAP AS DIRECTED.

\_\_\_\_\_ \_\_\_\_\_ \_ \_\_ \_\_\_ \_\_\_\_ ----L EXISTING HEAD HOUSE AND MISC. ROOFTOP STRUCTURES TO BE REMOVED COMPLETELY. 1/2" / 1'-0" 1/2" / 1'-0" 000000 \_\_\_\_\_ 000000 REMOVE EXISTING SHEET METAL CAP AT EXISTING CHIMNEYS. 1 Existing Level 7 Roof 1/4" = 1'-0"

| Date<br>12 June 2024<br>Anthony W. Macchi<br>a r c h i t e c t<br>42 Beacon Street<br>Gloucester, MA. 01930<br>e. awmacchi@gmail.com<br>copyright AWMA 2024 |
|-------------------------------------------------------------------------------------------------------------------------------------------------------------|
| 372 Marlborough Street    372 Marlborough Street    B