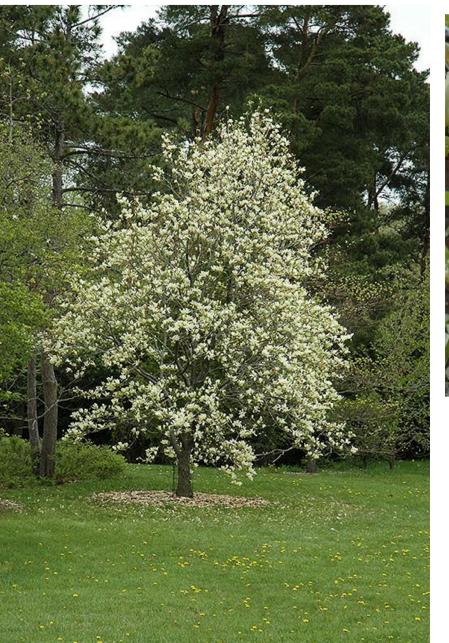

MAGNOLIA TREE FOR ALLEY

(13) A PROP - View of Level 3

6 A EXIST - Existing view of Level 3