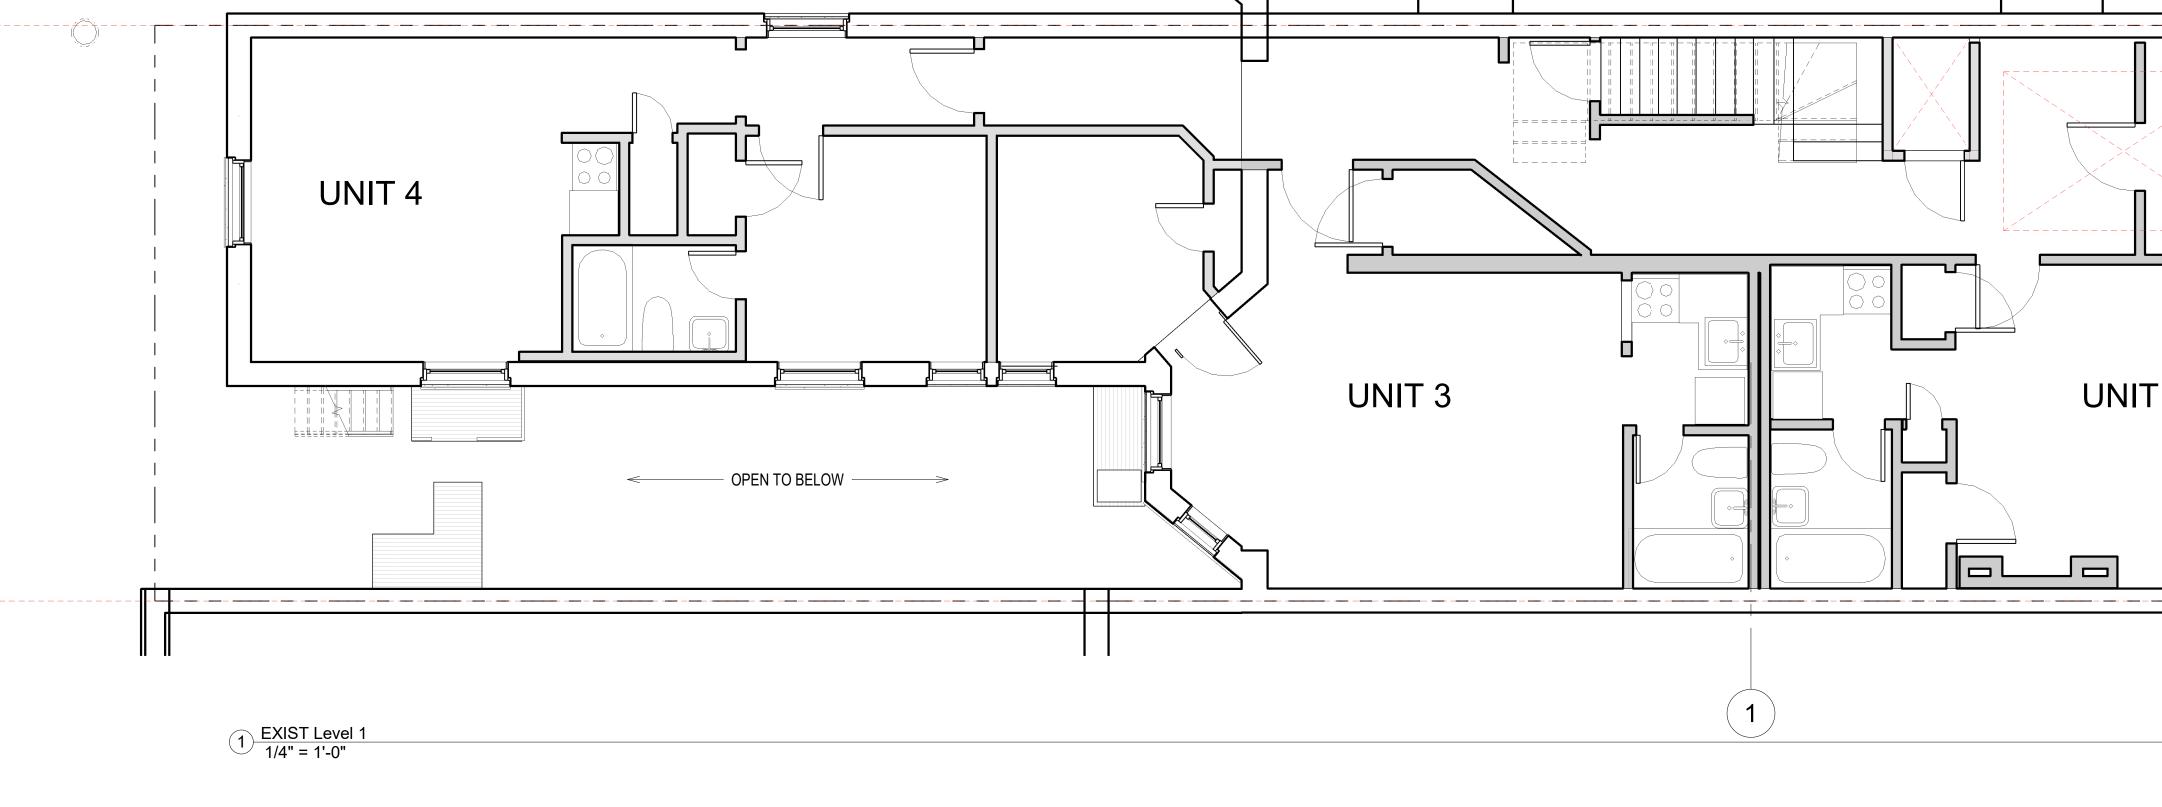

| Anthony \<br><u>a r c h</u><br>42 Beacon<br>Gloucester, | MA. 01930<br>ni@gmail.com |  |
|---------------------------------------------------------|---------------------------|--|
| 372 Marlborough Street<br>Boston, MA                    | BBAC Review 2 Documents   |  |
|                                                         |                           |  |
| Site Line Drawing                                       |                           |  |
| <b>1 of 14</b><br>Scale 1/8" = 1'-0"                    |                           |  |





























<sup>2</sup> Level 7 Roof 1/4" = 1'-0"

INSPECT AND RESTORE CHIMNEY MASONRY AS REQUIRED TO MATCH EXISTING. PROVIDE CHIMNEY CAP AS DIRECTED.

\_\_\_\_\_ \_\_\_\_\_ \_ \_\_ \_\_\_ \_\_\_\_ ----L EXISTING HEAD HOUSE AND MISC. ROOFTOP STRUCTURES TO BE REMOVED COMPLETELY. 1/2" / 1'-0" 1/2" / 1'-0" 000000 \_\_\_\_\_ 000000 REMOVE EXISTING SHEET METAL CAP AT EXISTING CHIMNEYS. 1 Existing Level 7 Roof 1/4" = 1'-0"

| Date<br>12 June 2024<br>Anthony W. Macchi<br>a r c h i t e c t<br>42 Beacon Street<br>Gloucester, MA. 01930<br>e. awmacchi@gmail.com<br>copyright AWMA 2024 |
|-------------------------------------------------------------------------------------------------------------------------------------------------------------|
| 372 Marlborough Street    372 Marlborough Street