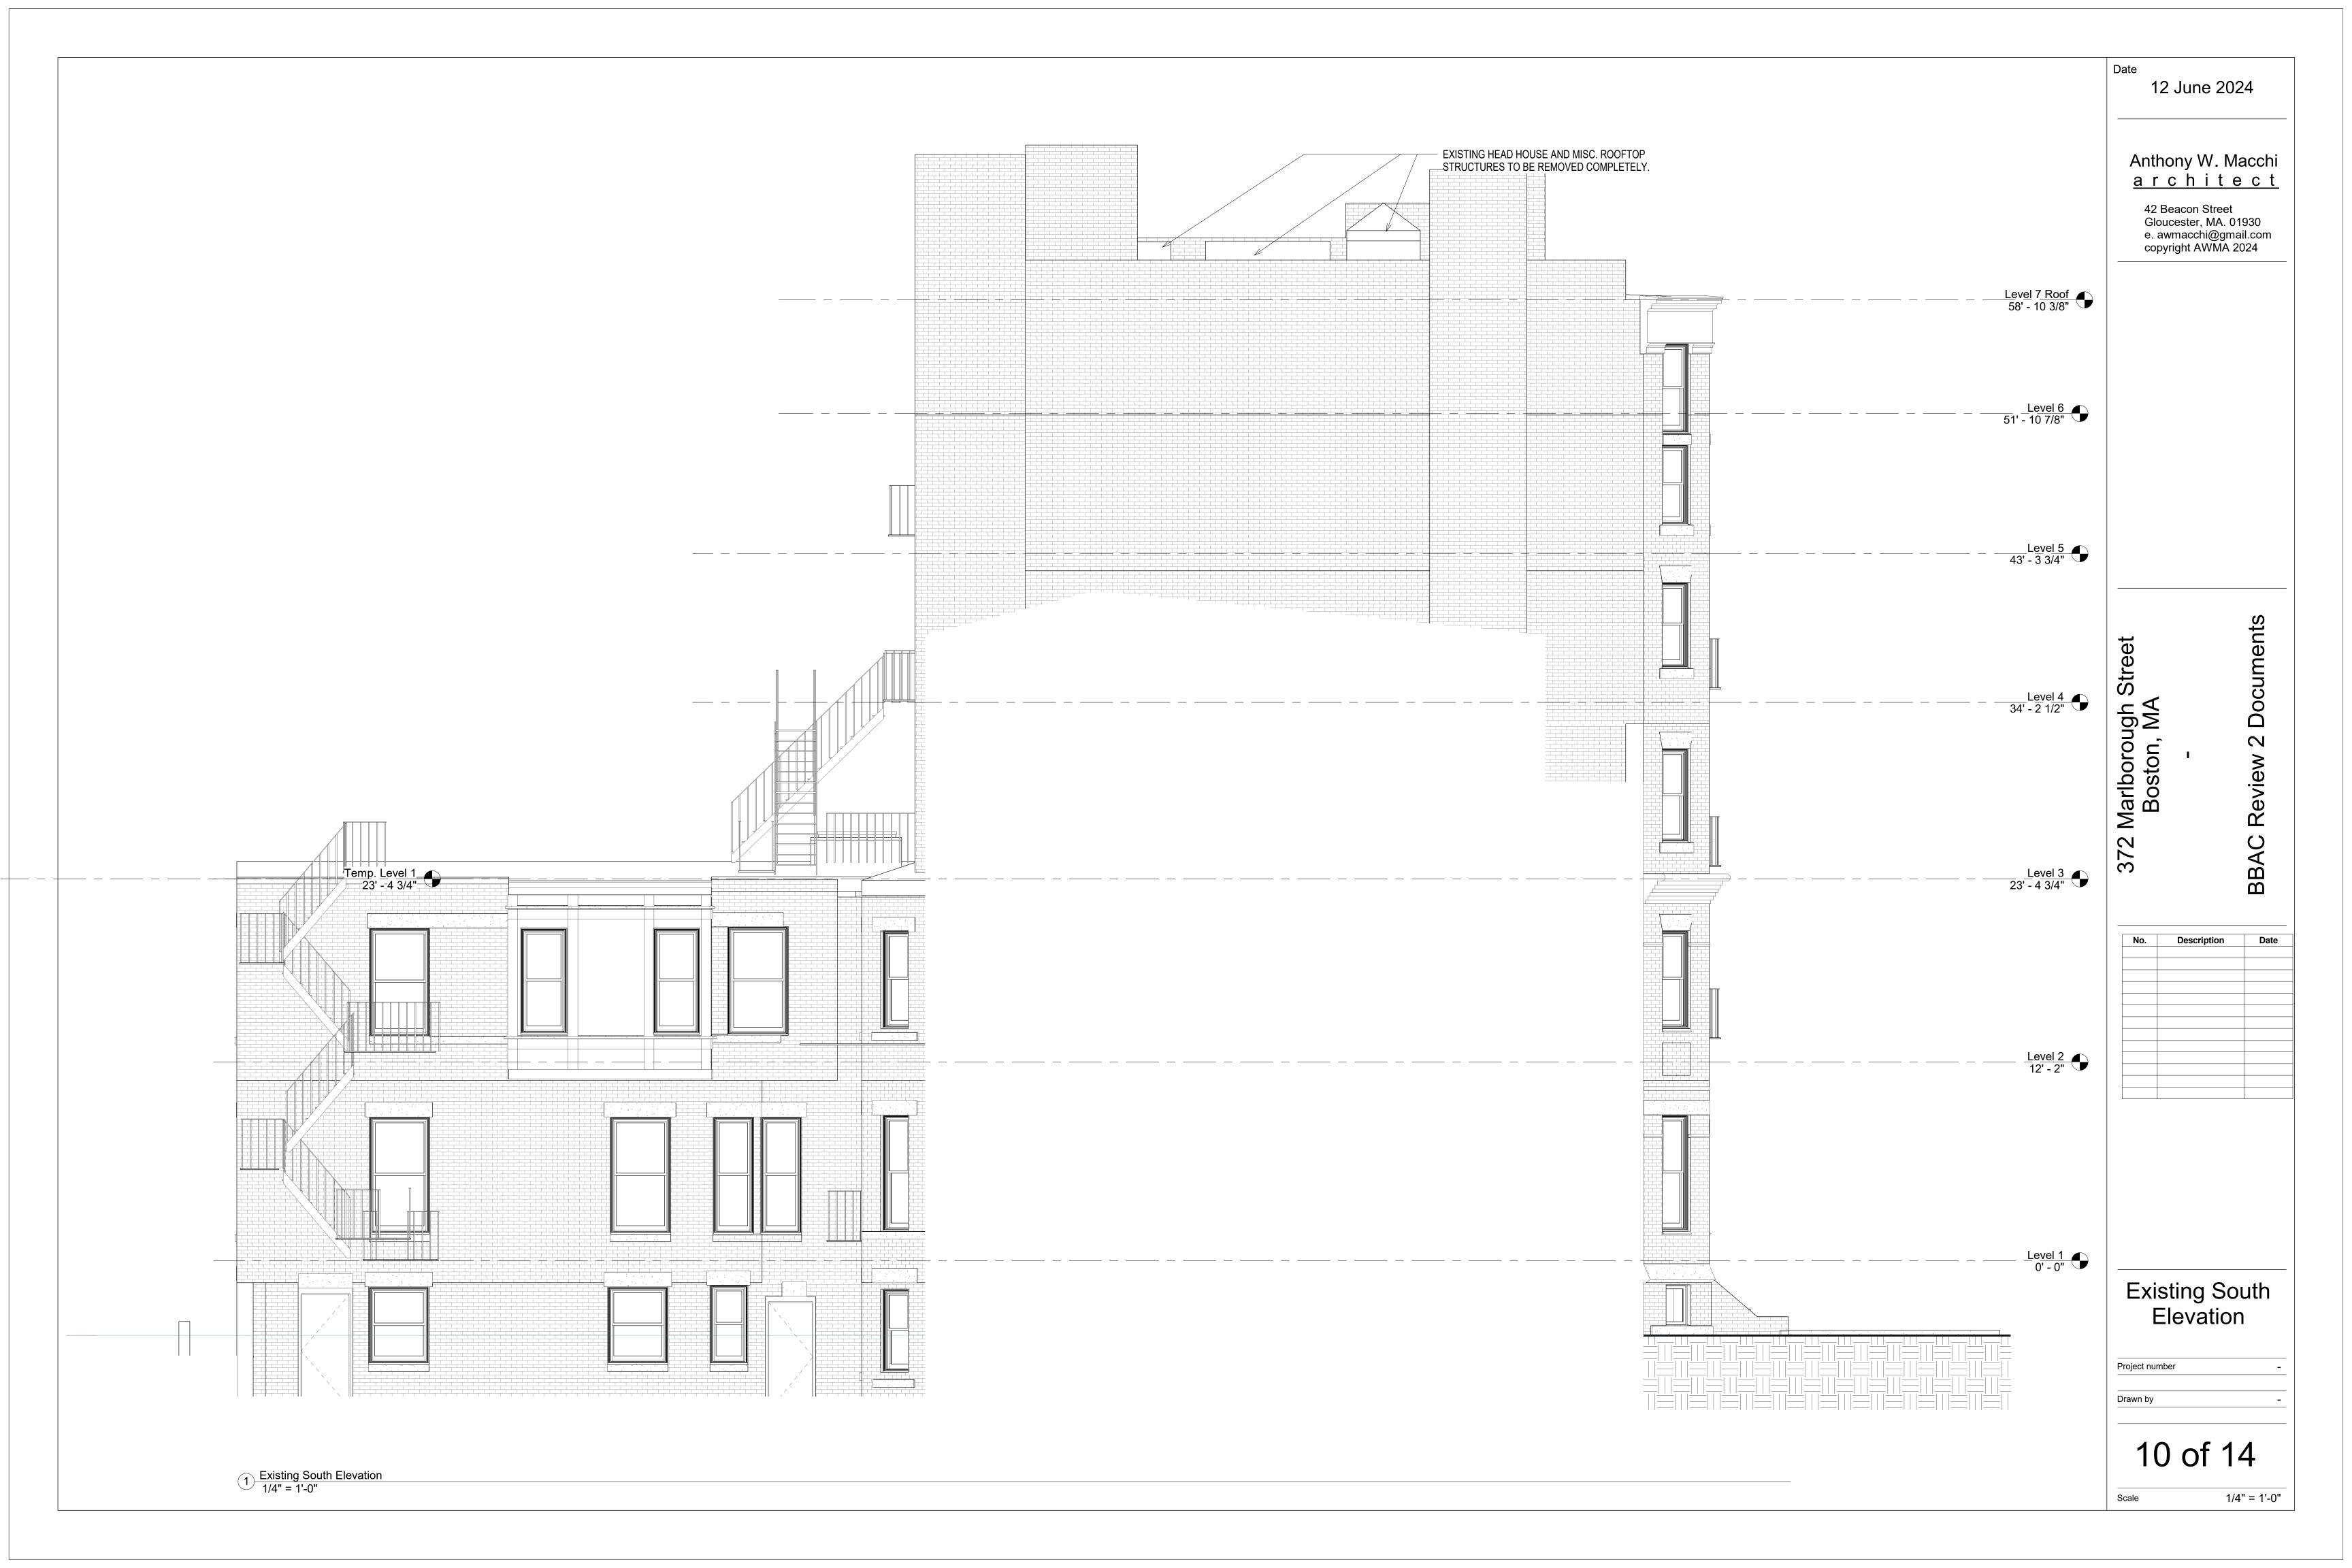

VED COMPLETELY. 1/2" / 1'-0" 1/2" / 1'-0" 000000 \_\_\_\_\_ 000000 REMOVE EXISTING SHEET METAL CAP AT EXISTING CHIMNEYS. 1 Existing Level 7 Roof 1/4" = 1'-0"

| Date<br>12 June 2024<br>Anthony W. Macchi<br>a r c h i t e c t<br>42 Beacon Street<br>Gloucester, MA. 01930<br>e. awmacchi@gmail.com<br>copyright AWMA 2024 |
|-------------------------------------------------------------------------------------------------------------------------------------------------------------|
| 372 Marlborough Street    372 Marlborough Street    Boston, MA                                                                                              |
| Roof Plans    Project number    Drawn by    - <b>9 of 14</b> Scale  1/4" = 1'-0"                                                                            |











## Section Details: Operating IZ3

Scale: 3" = 1' 0"



## Double Hung



| Date<br>12 June 20                                                                                                                         | 24                      |  |
|--------------------------------------------------------------------------------------------------------------------------------------------|-------------------------|--|
| Anthony W. Macchi<br><u>a r c h i t e c t</u><br>42 Beacon Street<br>Gloucester, MA. 01930<br>e. awmacchi@gmail.com<br>copyright AWMA 2024 |                         |  |
| 372 Marlborough Street<br>Boston, MA<br>-                                                                                                  | BBAC Review 2 Documents |  |
| No. Description