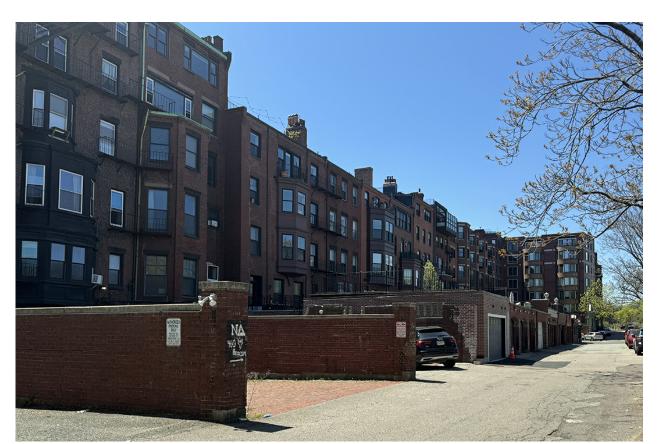

EXISTING REAR FACADE SHOWING GARAGE REBUILD



EXISTING MASONRY WALL BETWEEN PROPERTIES, NOTE DECORATIVE ADDITION TO WALL



EXISTING MASONRY WALL BETWEEN PROPERTIES, NOTE DECORATIVE ADDITION TO WALL



PROPOSED BLACK IRON GATE



NEIGHBORHOOD CONTEXT

## 464 BEACON STREET

ROBERT WEINTRAUB

464 BEACON STREET BOSTON, MA, 02115

© Silverman Trykowski Associates, Inc. expressly reserves its common law copyright and other property rights in these plans. These plans are not to be reproduced, changed or copied in any form or manner whatsoever nor are they to be assigned to any third party without first obtaining the expressed written permission and consent of Silverman Trykowski Associates, Inc.



308 Congress Street, 5th Floor Boston, MA 02210 617.426.1501 www.sta-design.com

CONSTRUCTION DOCUMENTS



| _   _ |  |  |  |
|-------|--|--|--|

A.100 **EXISTING CONDITIONS** REAR