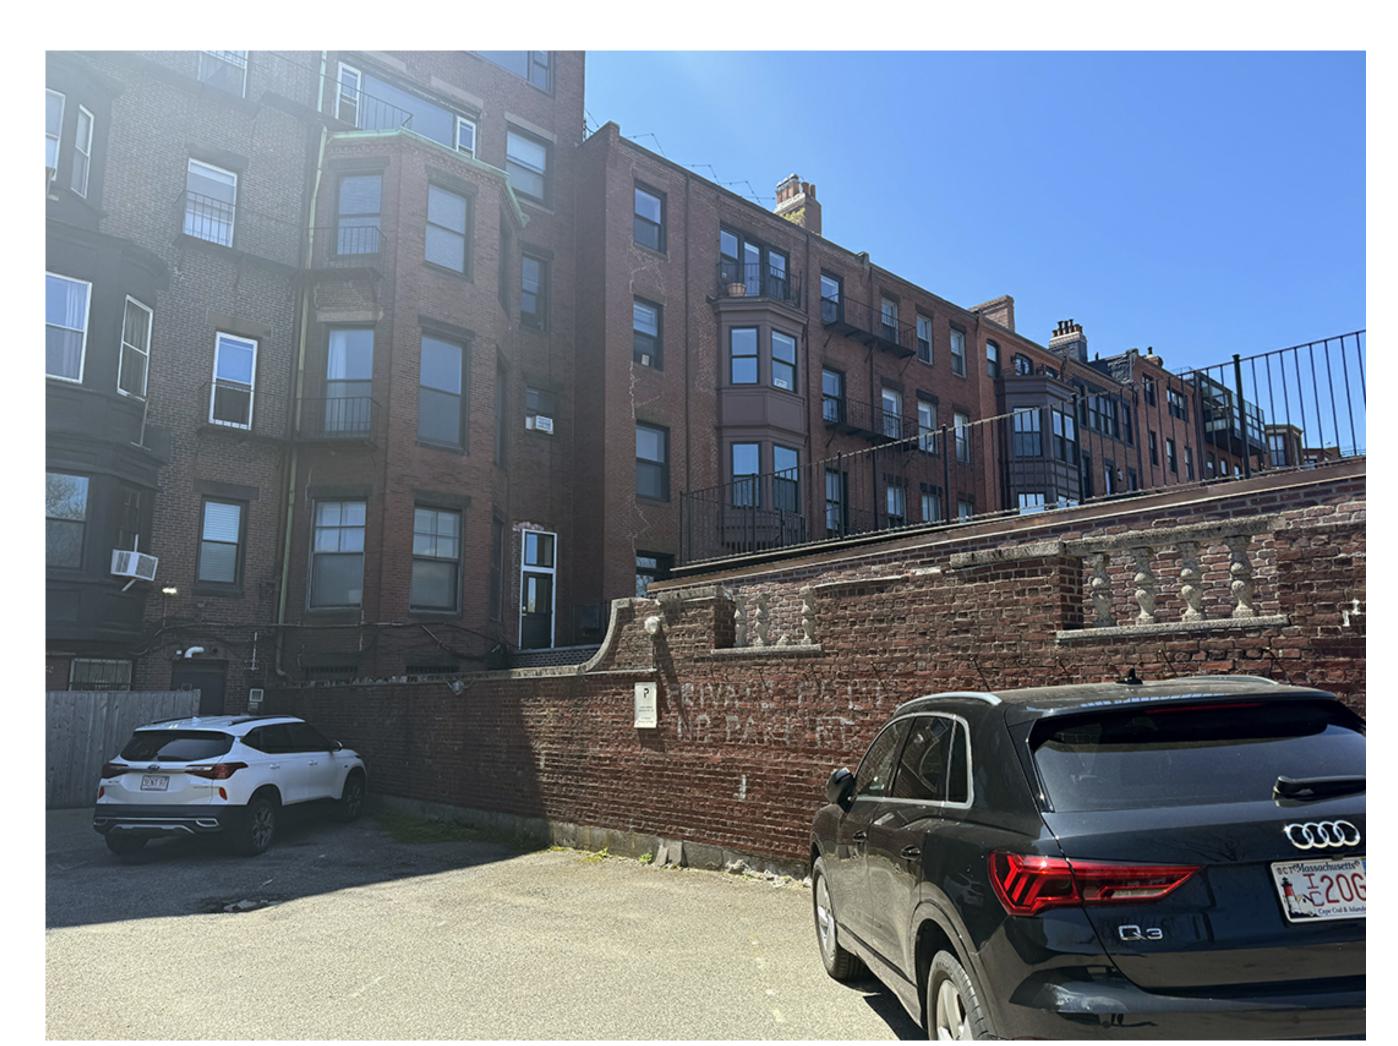

EXISTING REAR FACADE SHOWING GARAGE REBUILD

EXISTING MASONRY WALL BETWEEN PROPERTIES, NOTE DECORATIVE ADDITION TO WALL

EXISTING MASONRY WALL BETWEEN PROPERTIES, NOTE DECORATIVE ADDITION TO WALL

PROPOSED BLACK IRON GATE