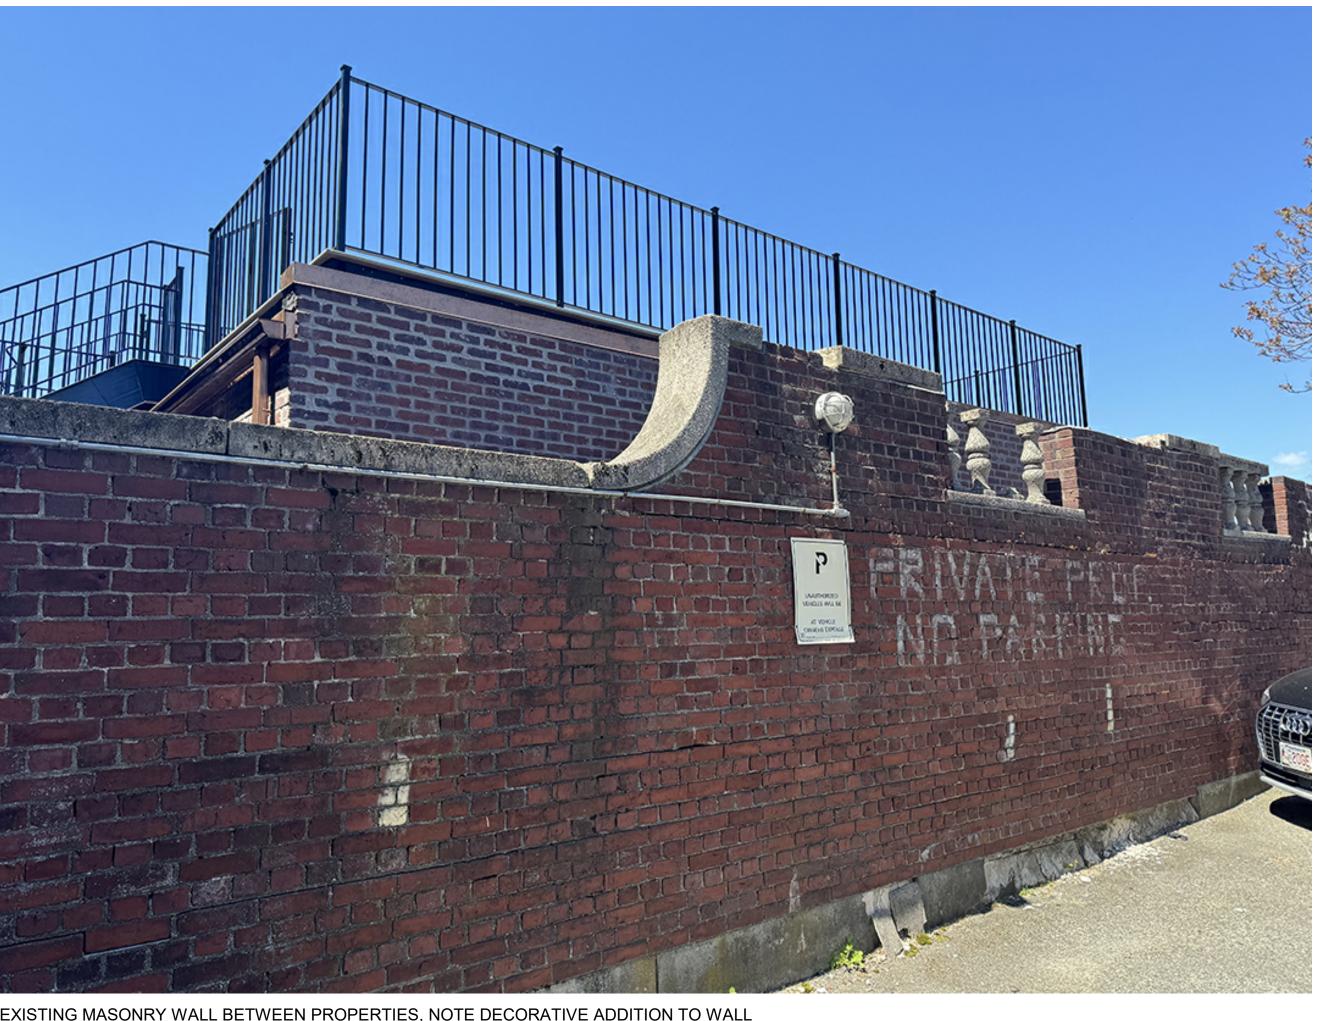

EXISTING REAR FACADE SHOWING GARAGE REBUILD

EXISTING MASONRY WALL BETWEEN PROPERTIES, NOTE DECORATIVE ADDITION TO WALL

EXISTING MASONRY WALL BETWEEN PROPERTIES, NOTE DECORATIVE ADDITION TO WALL

PROPOSED BLACK IRON GATE