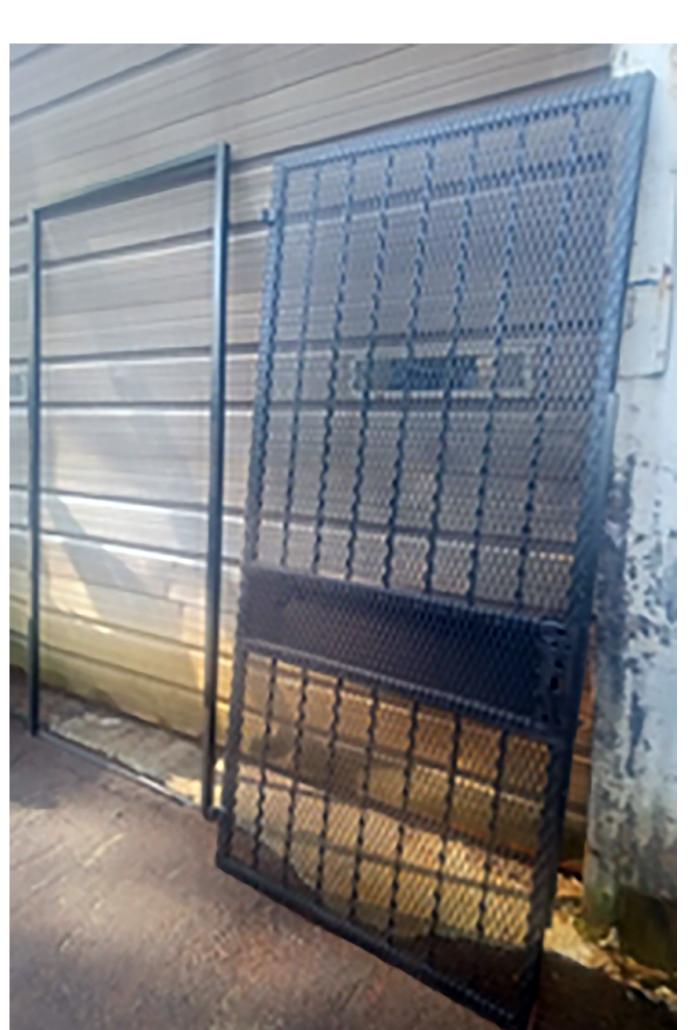

EXISTING REAR FACADE SHOWING GARAGE REBUILD

EXISTING MASONRY WALL BETWEEN PROPERTIES, NOTE DECORATIVE ADDITION TO WALL

EXISTING MASONRY WALL BETWEEN PROPERTIES, NOTE DECORATIVE ADDITION TO WALL

PROPOSED BLACK IRON GATE