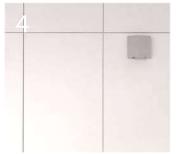

Extruded Alum. Metal Soffit

Aluminum Composite Material

Perforated Metal Screen

PROPOSED LOBBY MATERIAL (SEE PREVIOUS PAGE FOR PREVIOUSLY APPROVED LOBBY MATERAL SELECTIONS)

Granite Wall Base to Match Existing

Glazed Extruded Alum. Curtain Wall System

Extruded Alum. Metal Soffit

Aluminum Composite Material