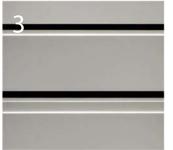

PROPOSED NEW LOBBY ADDITION MODIFICATIONS NIGHT VIEW

PREVIOUSLY APPROVED 10/12/2022 LOBBY MATERIAL (SEE NEXT PAGE FOR PROPOSED LOBBY MATERAL SELECTIONS)

Granite Wall Base to Match Existing

Glazed Extruded Alum. Curtain Wall System

Extruded Alum. Metal Soffit

Aluminum Composite Material

Perforated Metal Screen

PROPOSED LOBBY MATERIAL (SEE PREVIOUS PAGE FOR PREVIOUSLY APPROVED LOBBY MATERAL SELECTIONS)

Granite Wall Base to Match Existing