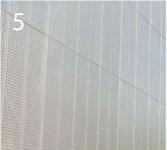

Extruded Alum. Metal Soffit

Aluminum Composite Material

Perforated Metal Screen

PROPOSED LOBBY MATERIAL (SEE PREVIOUS PAGE FOR PREVIOUSLY APPROVED LOBBY MATERAL SELECTIONS)

Granite Wall Base to Match Existing

Glazed Extruded Alum. Curtain Wall System

Extruded Alum. Metal Soffit

Aluminum Composite Material