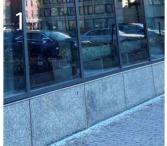

PROPOSED NEW LOBBY ADDITION MODIFICATIONS NIGHT VIEW

PREVIOUSLY APPROVED 10/12/2022 LOBBY MATERIAL (SEE NEXT PAGE FOR PROPOSED LOBBY MATERAL SELECTIONS)

Granite Wall Base to Match Existing

Glazed Extruded Alum. Curtain Wall System

Extruded Alum. Metal Soffit

Aluminum Composite Material

Perforated Metal Screen

PROPOSED LOBBY MATERIAL (SEE PREVIOUS PAGE FOR PREVIOUSLY APPROVED LOBBY MATERAL SELECTIONS)

Granite Wall Base to Match Existing

Glazed Extruded Alum. Curtain Wall System

Extruded Alum. Metal Soffit

Aluminum Composite Material