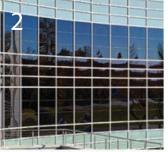

Extruded Alum. Metal Soffit

Aluminum Composite Material

Perforated Metal Screen

PROPOSED LOBBY MATERIAL (SEE PREVIOUS PAGE FOR PREVIOUSLY APPROVED LOBBY MATERAL SELECTIONS)

Granite Wall Base to Match Existing

Glazed Extruded Alum. Curtain Wall System

Extruded Alum. Metal Soffit

Aluminum Composite Material