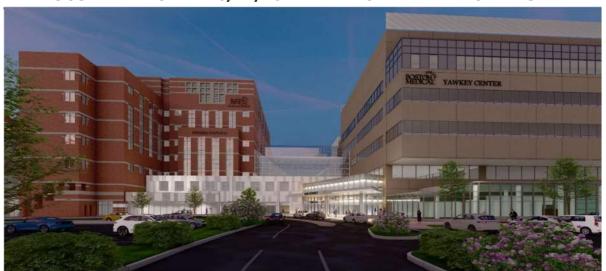

PREVIOUSLY APPROVED LOBBY 10/12/2022 NORTH ELEVATION

PROPOSED LOBBY NORTH ELEVATION

PREVIOUSLY APPROVED 10/12/2022 NEW LOBBY

PROPOSED NEW LOBBY ADDITION MODIFICATIONS

PREVIOUSLY APPROVED 10/12/2022 NEW LOBBY ADDITION NIGHT

PROPOSED NEW LOBBY ADDITION MODIFICATIONS NIGHT VIEW

PREVIOUSLY APPROVED 10/12/2022 LOBBY MATERIAL (SEE NEXT PAGE FOR PROPOSED LOBBY MATERAL SELECTIONS)

Granite Wall Base to Match Existing

Glazed Extruded Alum. Curtain Wall System