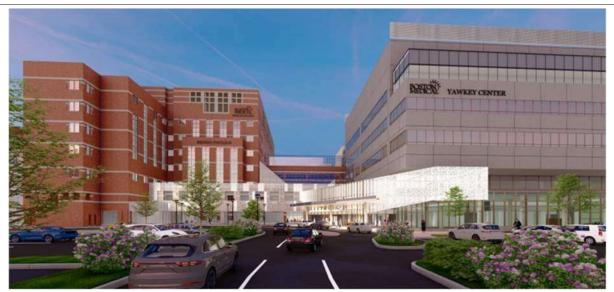

PREVIOUSLY APPROVED LOBBY 10/12/2022 NORTH ELEVATION

PROPOSED LOBBY NORTH ELEVATION

PREVIOUSLY APPROVED 10/12/2022 NEW LOBBY

PROPOSED NEW LOBBY ADDITION MODIFICATIONS

PREVIOUSLY APPROVED 10/12/2022 NEW LOBBY ADDITION NIGHT

PROPOSED NEW LOBBY ADDITION MODIFICATIONS NIGHT VIEW

PREVIOUSLY APPROVED 10/12/2022 LOBBY MATERIAL (SEE NEXT PAGE FOR PROPOSED LOBBY MATERAL SELECTIONS)

Granite Wall Base to Match Existing

Glazed Extruded Alum. Curtain Wall System