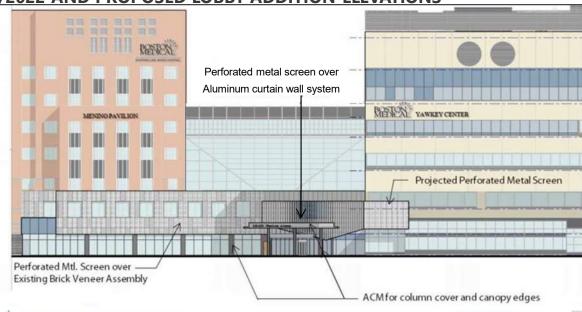

PREVIOUSLY APPROVED LOBBY 10/12/2022 NORTH ELEVATION

PROPOSED LOBBY NORTH ELEVATION

PREVIOUSLY APPROVED 10/12/2022 NEW LOBBY

PROPOSED NEW LOBBY ADDITION MODIFICATIONS

PREVIOUSLY APPROVED 10/12/2022 NEW LOBBY ADDITION NIGHT