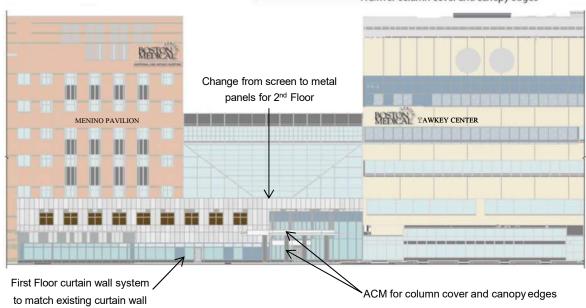

PROPOSED NEW LOBBY ADDITION MODIFICATIONS NIGHT VIEW

PREVIOUSLY APPROVED 10/12/2022 LOBBY MATERIAL (SEE NEXT PAGE FOR PROPOSED LOBBY MATERAL SELECTIONS)

Granite Wall Base to Match Existing

Glazed Extruded Alum. Curtain Wall System

Extruded Alum. Metal Soffit

Aluminum Composite Material

Perforated Metal Screen

PROPOSED LOBBY MATERIAL (SEE PREVIOUS PAGE FOR PREVIOUSLY APPROVED LOBBY MATERAL SELECTIONS)

Granite Wall Base to Match Existing

Glazed Extruded Alum. Curtain Wall System

Extruded Alum. Metal Soffit

Aluminum Composite Material