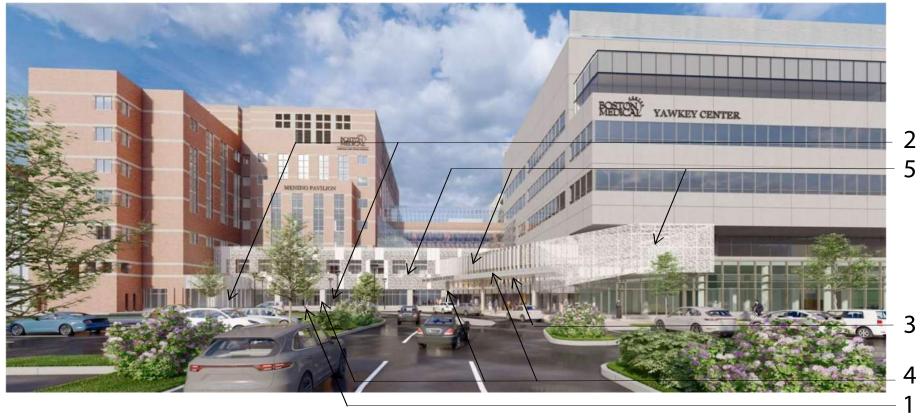

PROPOSED NEW LOBBY ADDITION MODIFICATIONS NIGHT VIEW

PREVIOUSLY APPROVED 10/12/2022 LOBBY MATERIAL (SEE NEXT PAGE FOR PROPOSED LOBBY MATERAL SELECTIONS)

Granite Wall Base to Match Existing

Glazed Extruded Alum. Curtain Wall System

Extruded Alum. Metal Soffit

Aluminum Composite Material

Perforated Metal Screen

PROPOSED LOBBY MATERIAL (SEE PREVIOUS PAGE FOR PREVIOUSLY APPROVED LOBBY MATERAL SELECTIONS)

Granite Wall Base to Match Existing

Glazed Extruded Alum. Curtain Wall System

Extruded Alum. Metal Soffit

Aluminum Composite Material