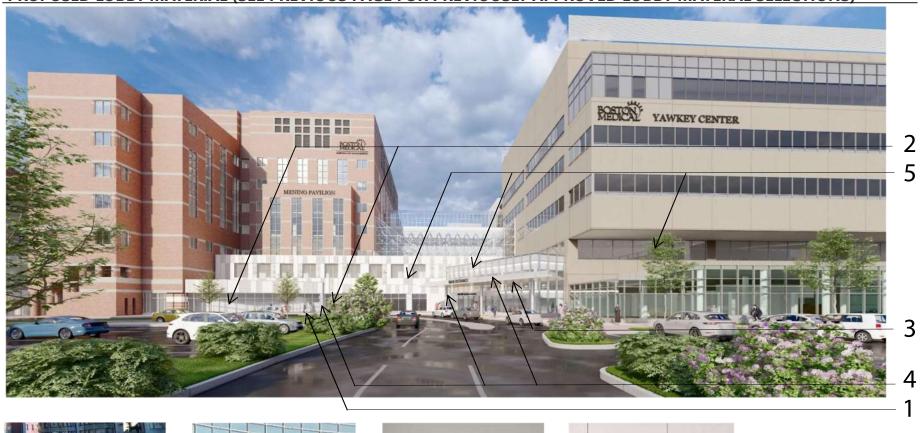

#### **SOUTH END LANDMARKS DISTRICT COMMISSION, MARCH 11, 2024**

**DATE SUBMITTED: MARCH 11, 2024** 

YAWKEY LOBBY ADDITION – LEVEL 1 FLOOR PREVIOUSLY APPROVED 10/12/2022 AND PROPOSED PLANS

LEVEL 1 PREVIOUSLY APPROVED 10/12/2022 FLOOR PLAN

**LEVEL 1 PROPOSED FLOOR PLAN** 

YAWKEY LOBBY ADDITION – LEVEL 2 FLOOR PREVIOUSLY APPROVED 9/9/2022 AND PROPOSED PLANS

LEVEL 2 PREVIOUSLY APPROVED 10/12/2022 FLOOR PLAN

**LEVEL 2 PROPOSED FLOOR PLAN** 

PREVIOUSLY APPROVED 9/9/2022 AND PROPOSED LOBBY ADDITION ELEVATIONS