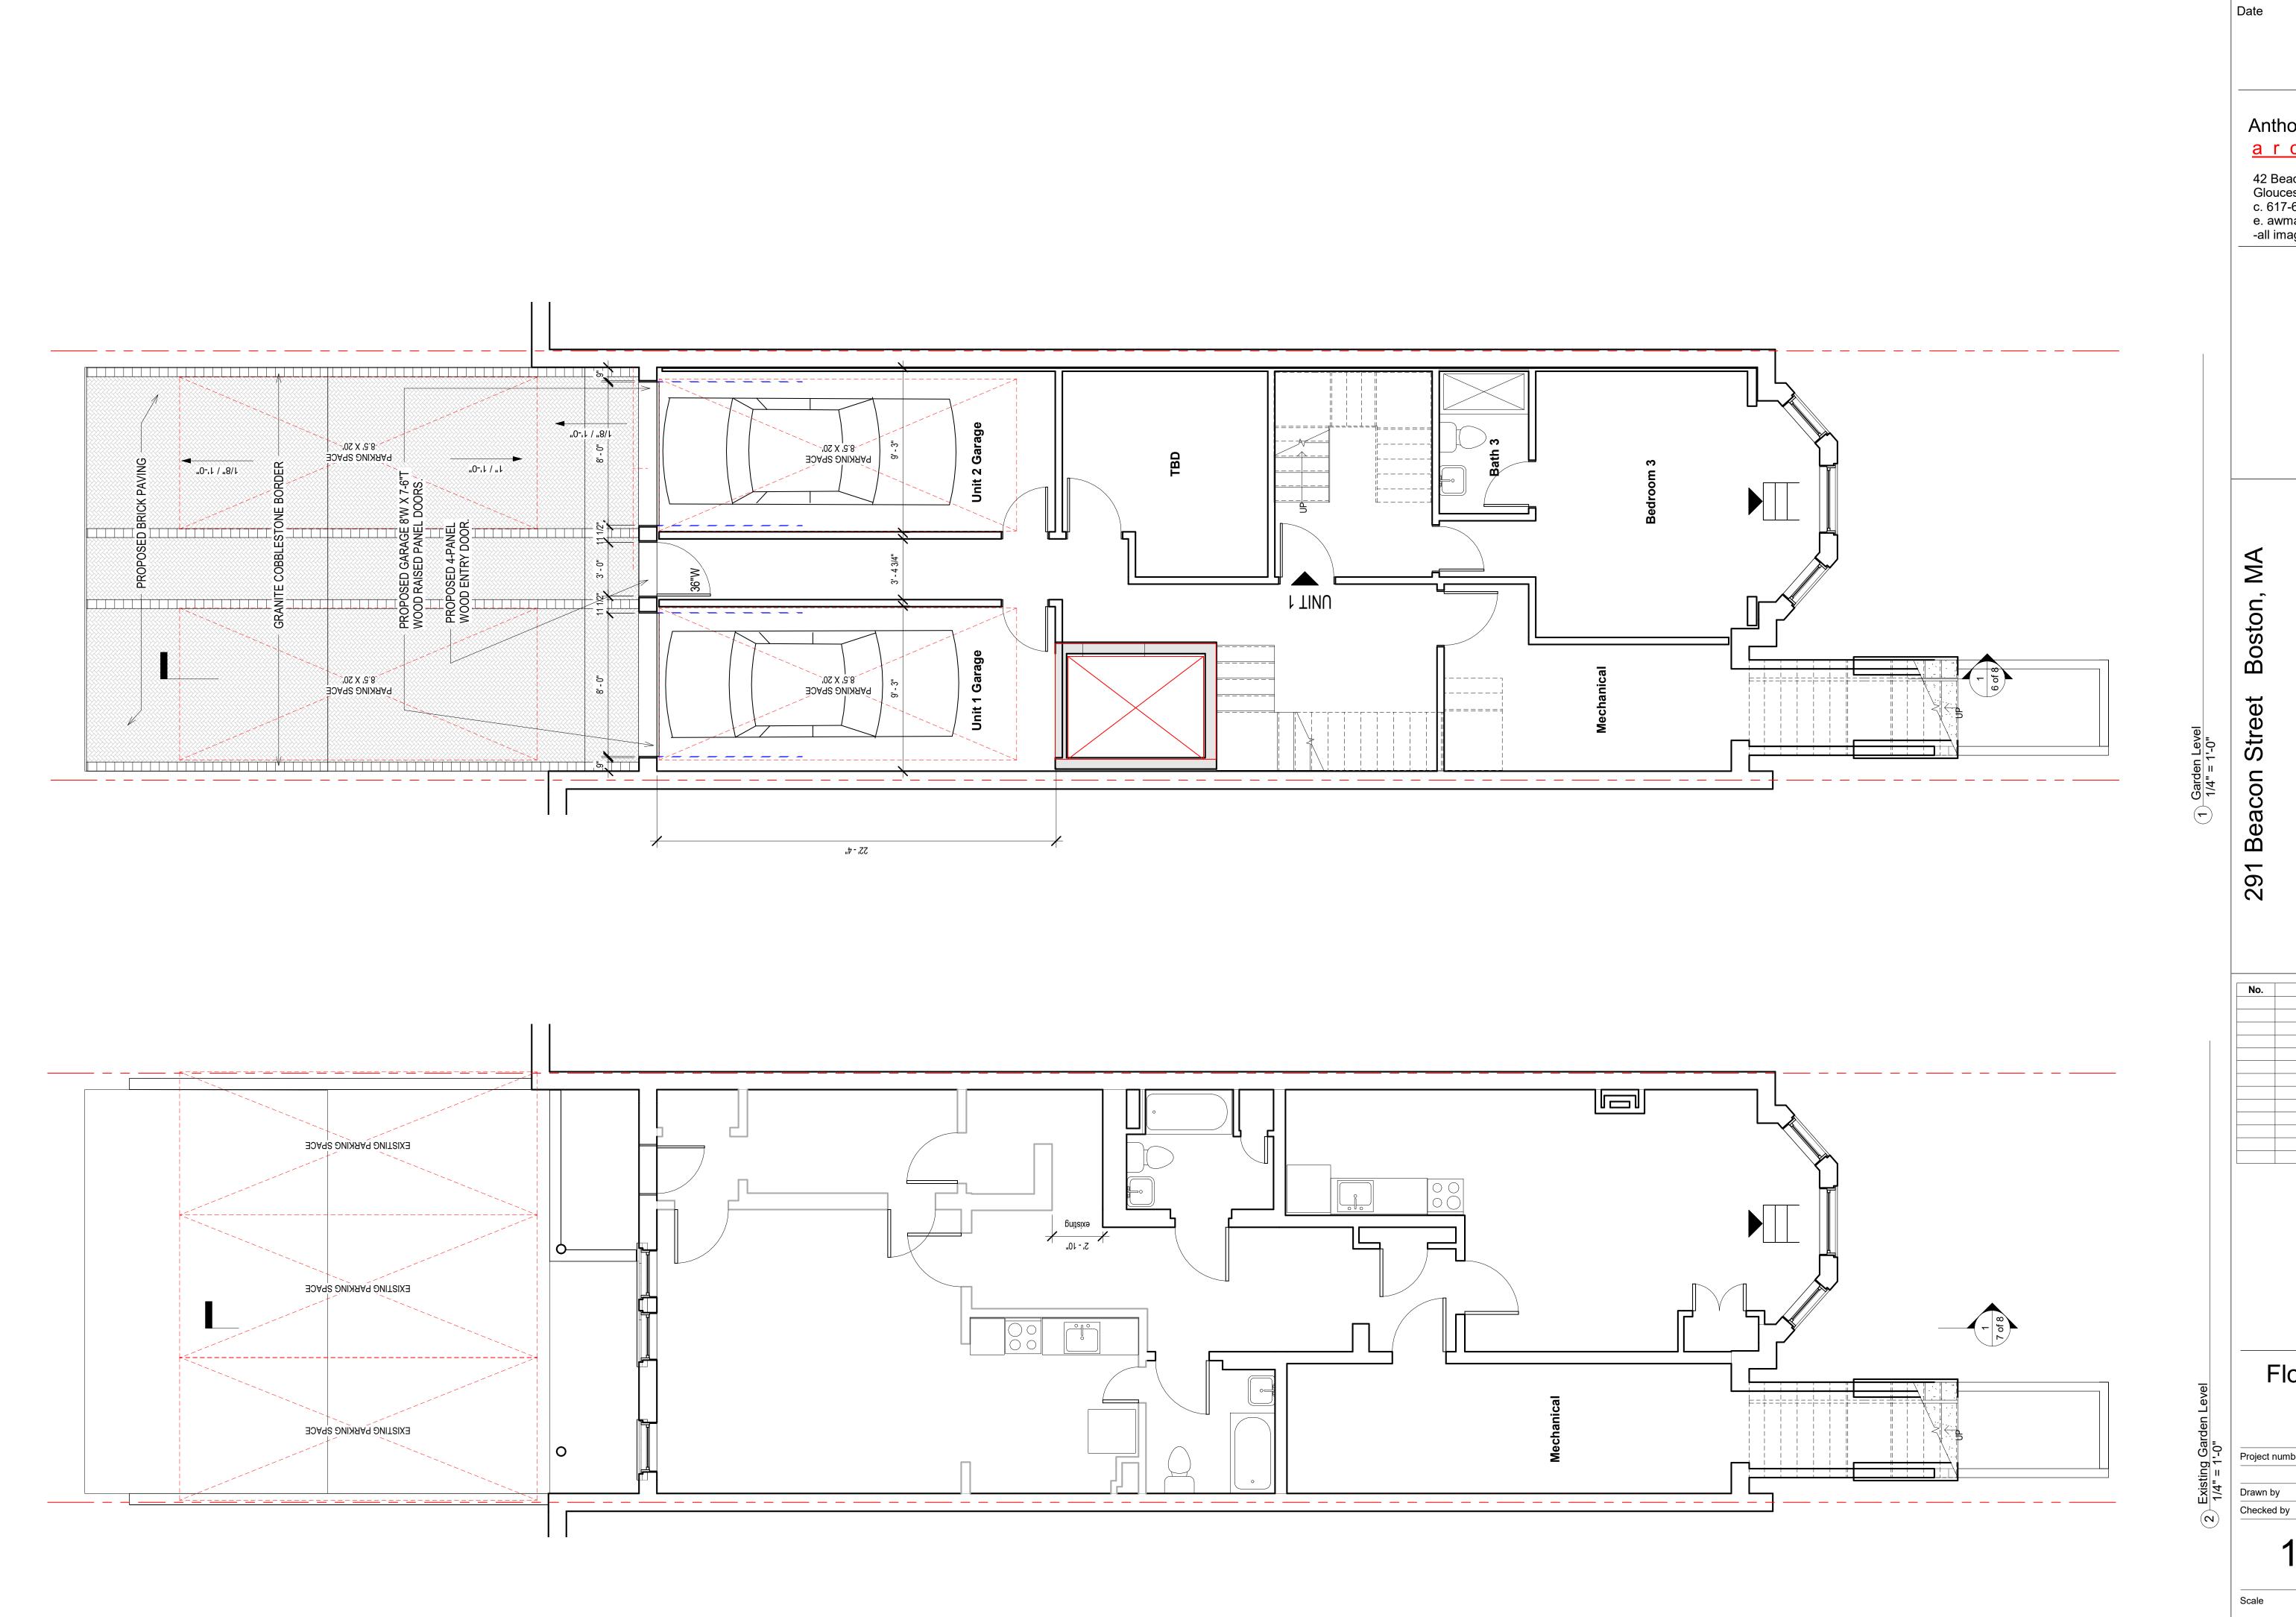

11 April 2024

Anthony W. Macchi <u>architect</u>

42 Beacon Street Gloucester, MA. 01930 c. 617-688-1528 e. awmacchi@gmail.com -all images copyright AWMA-

Description

AC Review Documents r01

Floor Plans

1 of 8