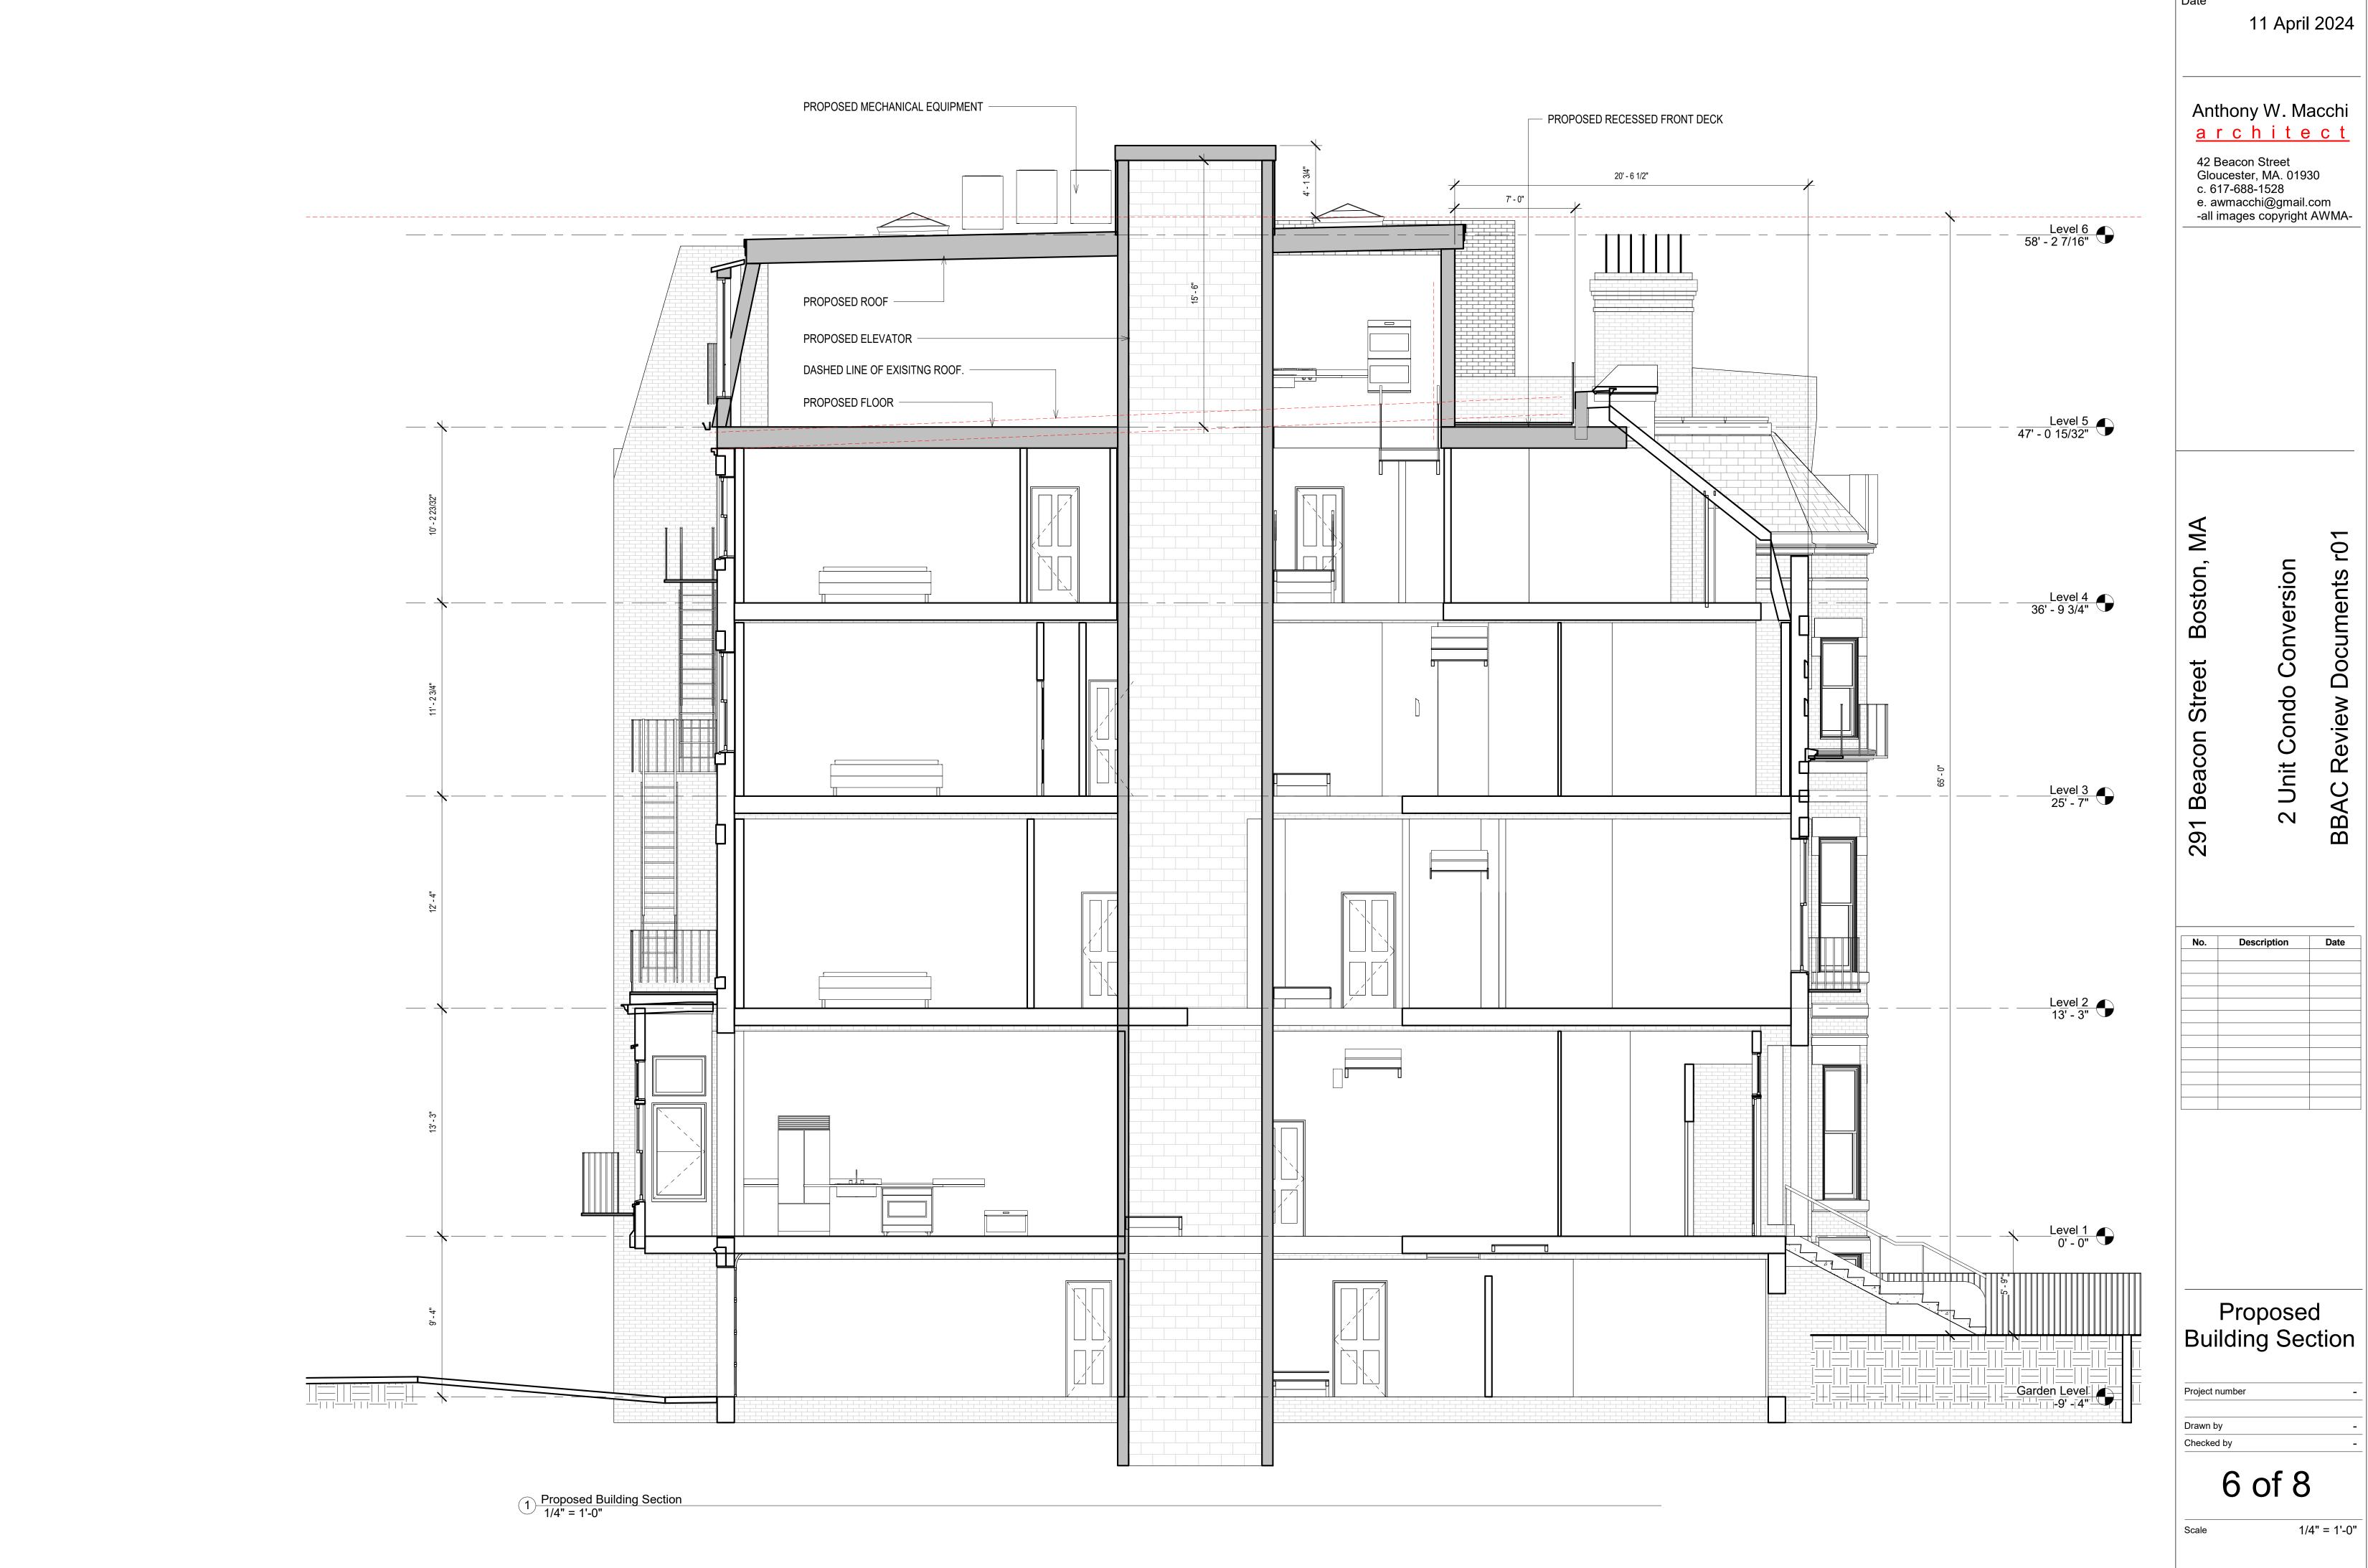

11 April 2024

Anthony W. Macchi <u>architect</u>

42 Beacon Street Gloucester, MA. 01930 c. 617-688-1528 e. awmacchi@gmail.com -all images copyright AWMA-

Description

AC Review Documents r01

Floor Plans

1 of 8

1/4" = 1'-0"



11 April 2024

Anthony W. Macchi

<u>architect</u>

42 Beacon Street
Gloucester, MA. 01930
c. 617-688-1528
e. awmacchi@gmail.com
-all images copyright AWMA-

Boston, MA Street Beacon 291

AC Review Documents r01

BB/

Unit Condo Conversion

 $\sim$ 

Description

Plans

Project number

2 of 8

1/4" = 1'-0"

AWM







11 April 2024

Anthony W. Macchi architect

1/8" = 1'-0"





Date

Anthony W. Macchi <u>architect</u>

42 Beacon Street Gloucester, MA. 01930 c. 617-688-1528 e. awmacchi@gmail.com -all images copyright AWMA-

291

BBAC Review Documents r01

Unit Condo Conversion

2

Description



Project number

8 of 8



7 Existing rear Elevation View 1







9 Proposed View from across street

(10) Existing View from across street

(12) Existing Alley View



8 Proposed Sidewalk View