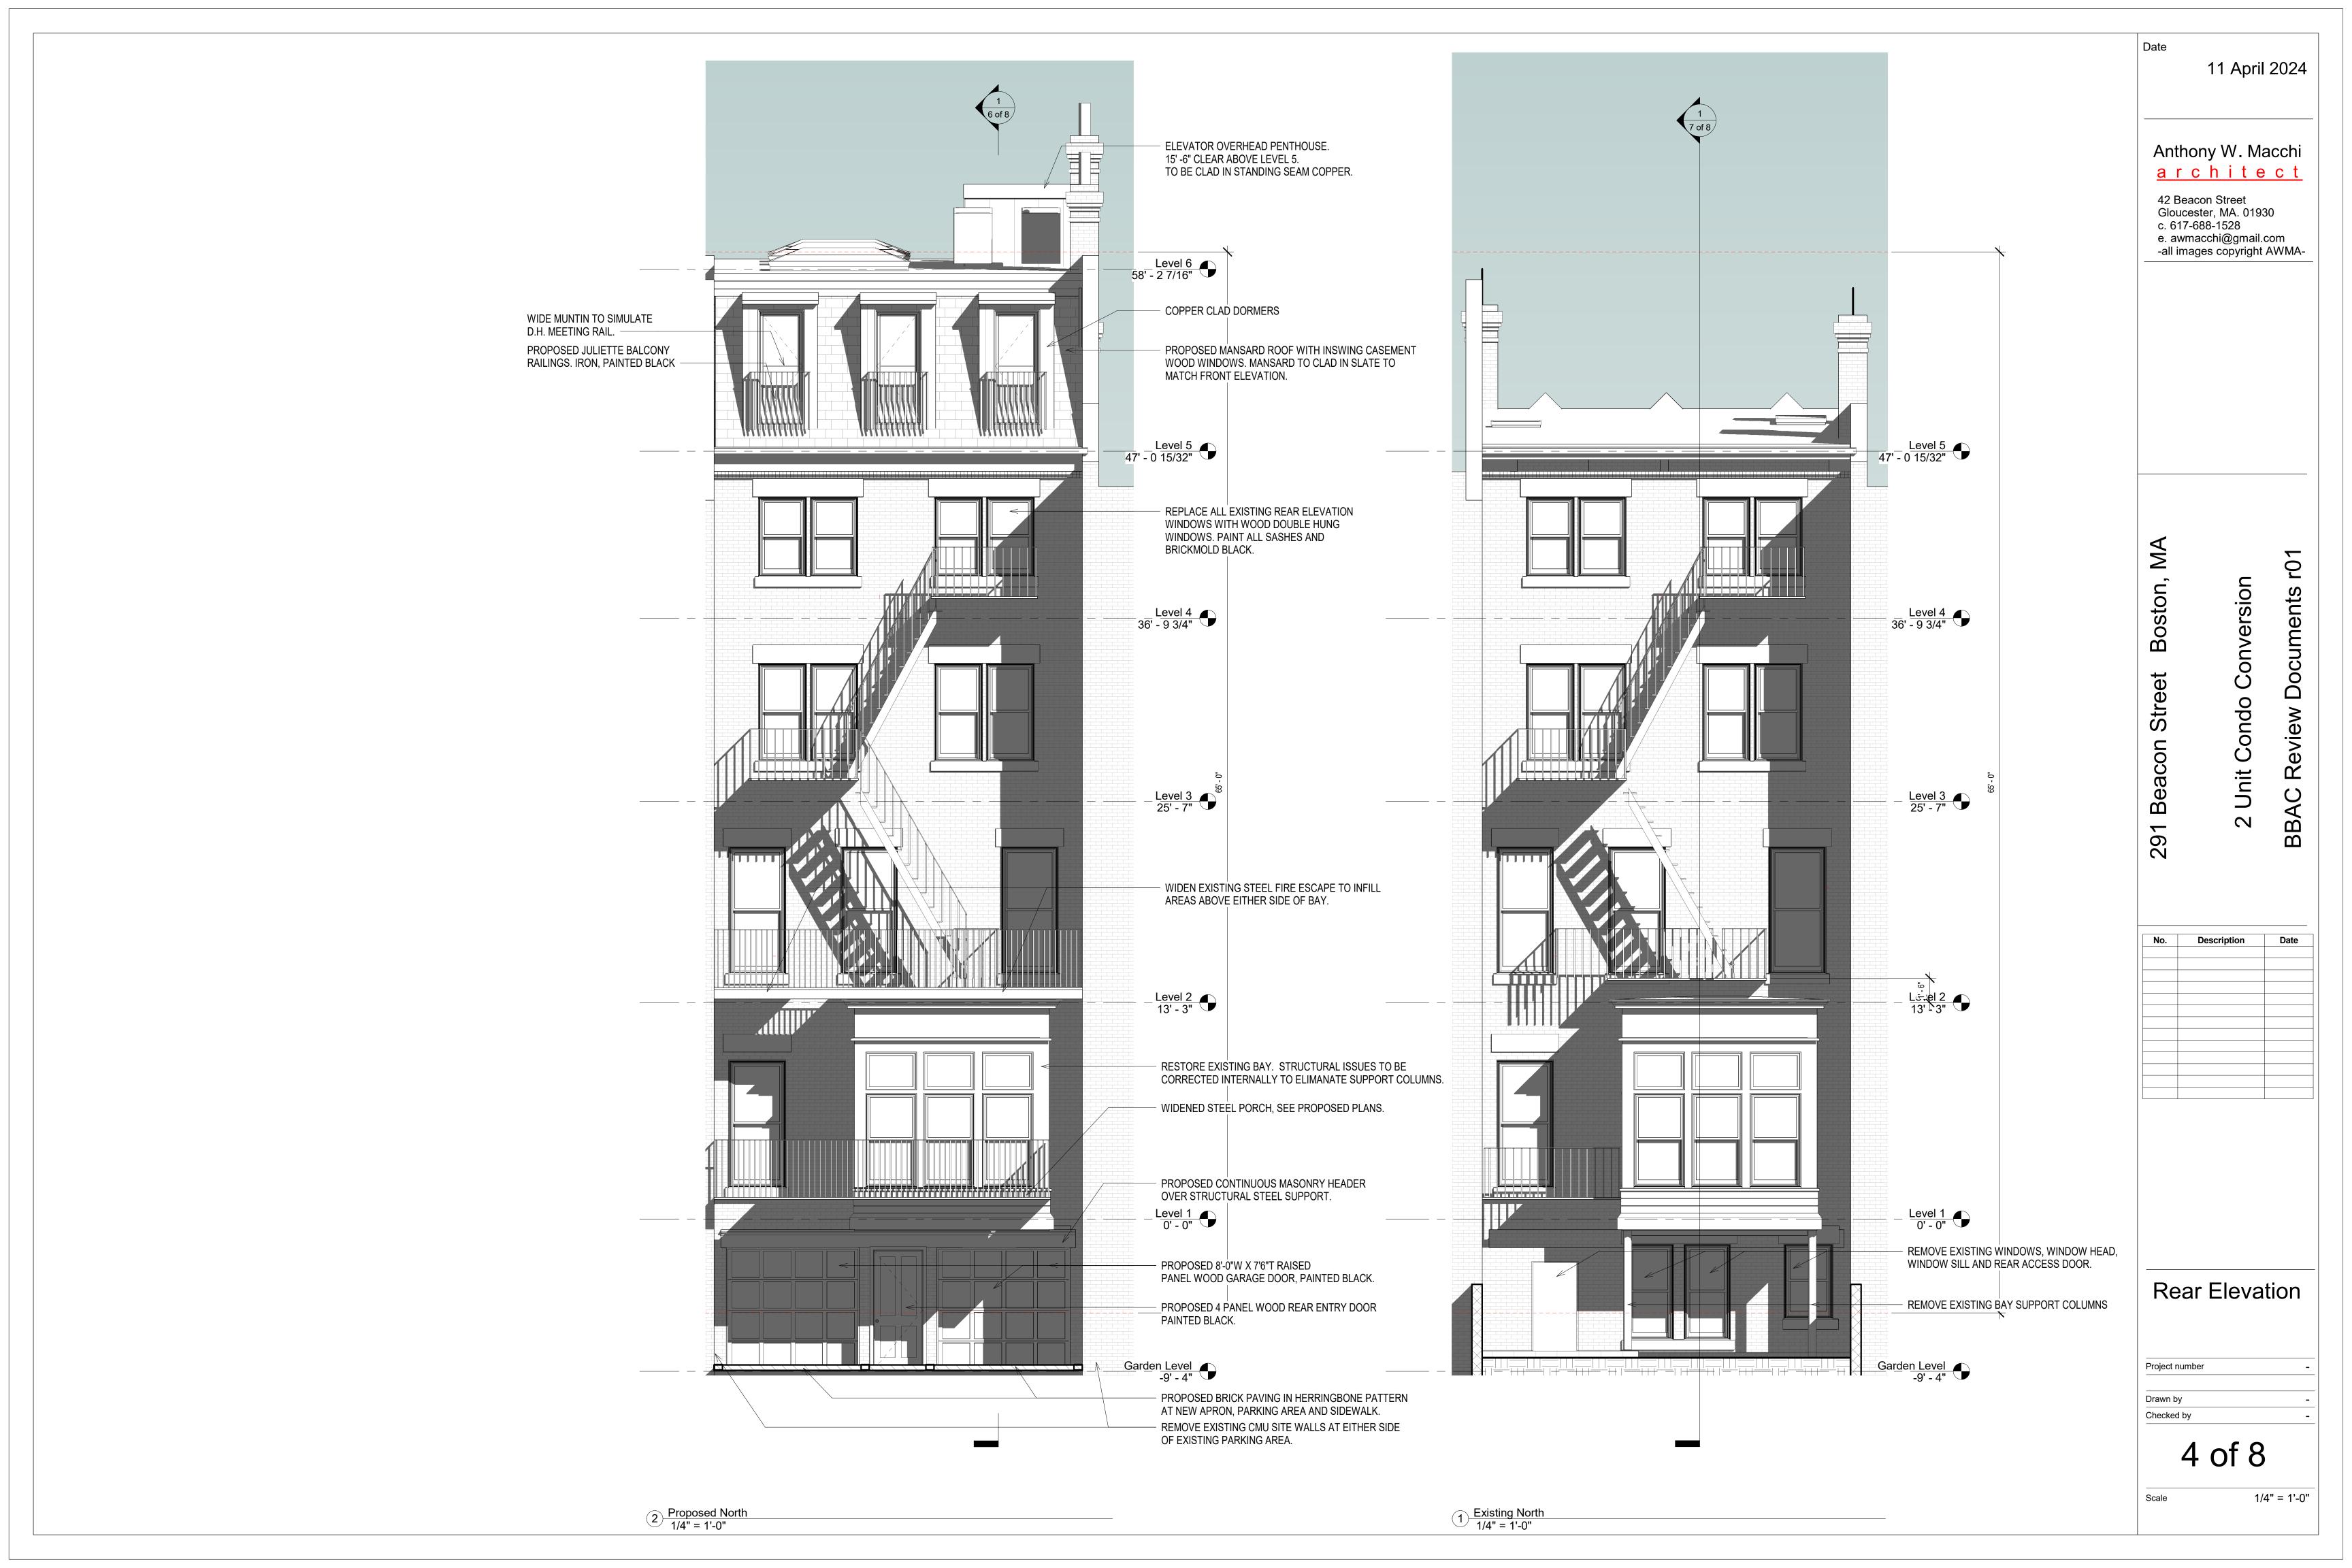

BBAC Review Documents r01

Unit Condo Conversion

2

Description

Project number

8 of 8

7 Existing rear Elevation View 1

9 Proposed View from across street