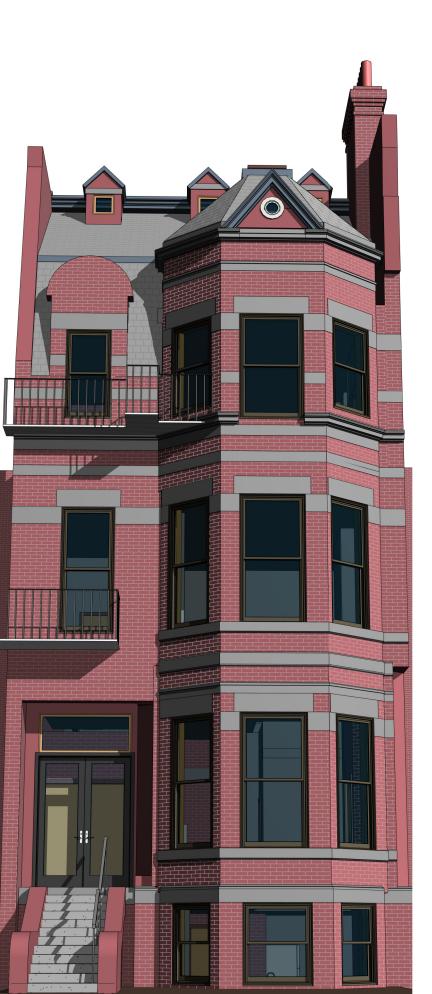

1/4" = 1'-0"

11 April 2024

Anthony W. Macchi

<u>architect</u>

42 Beacon Street
Gloucester, MA. 01930
c. 617-688-1528
e. awmacchi@gmail.com
-all images copyright AWMA-

Boston, MA Street Beacon 291

AC Review Documents r01

AWM

11 April 2024

Anthony W. Macchi architect

1/8" = 1'-0"

Date

Anthony W. Macchi <u>architect</u>

42 Beacon Street Gloucester, MA. 01930 c. 617-688-1528 e. awmacchi@gmail.com -all images copyright AWMA-

291