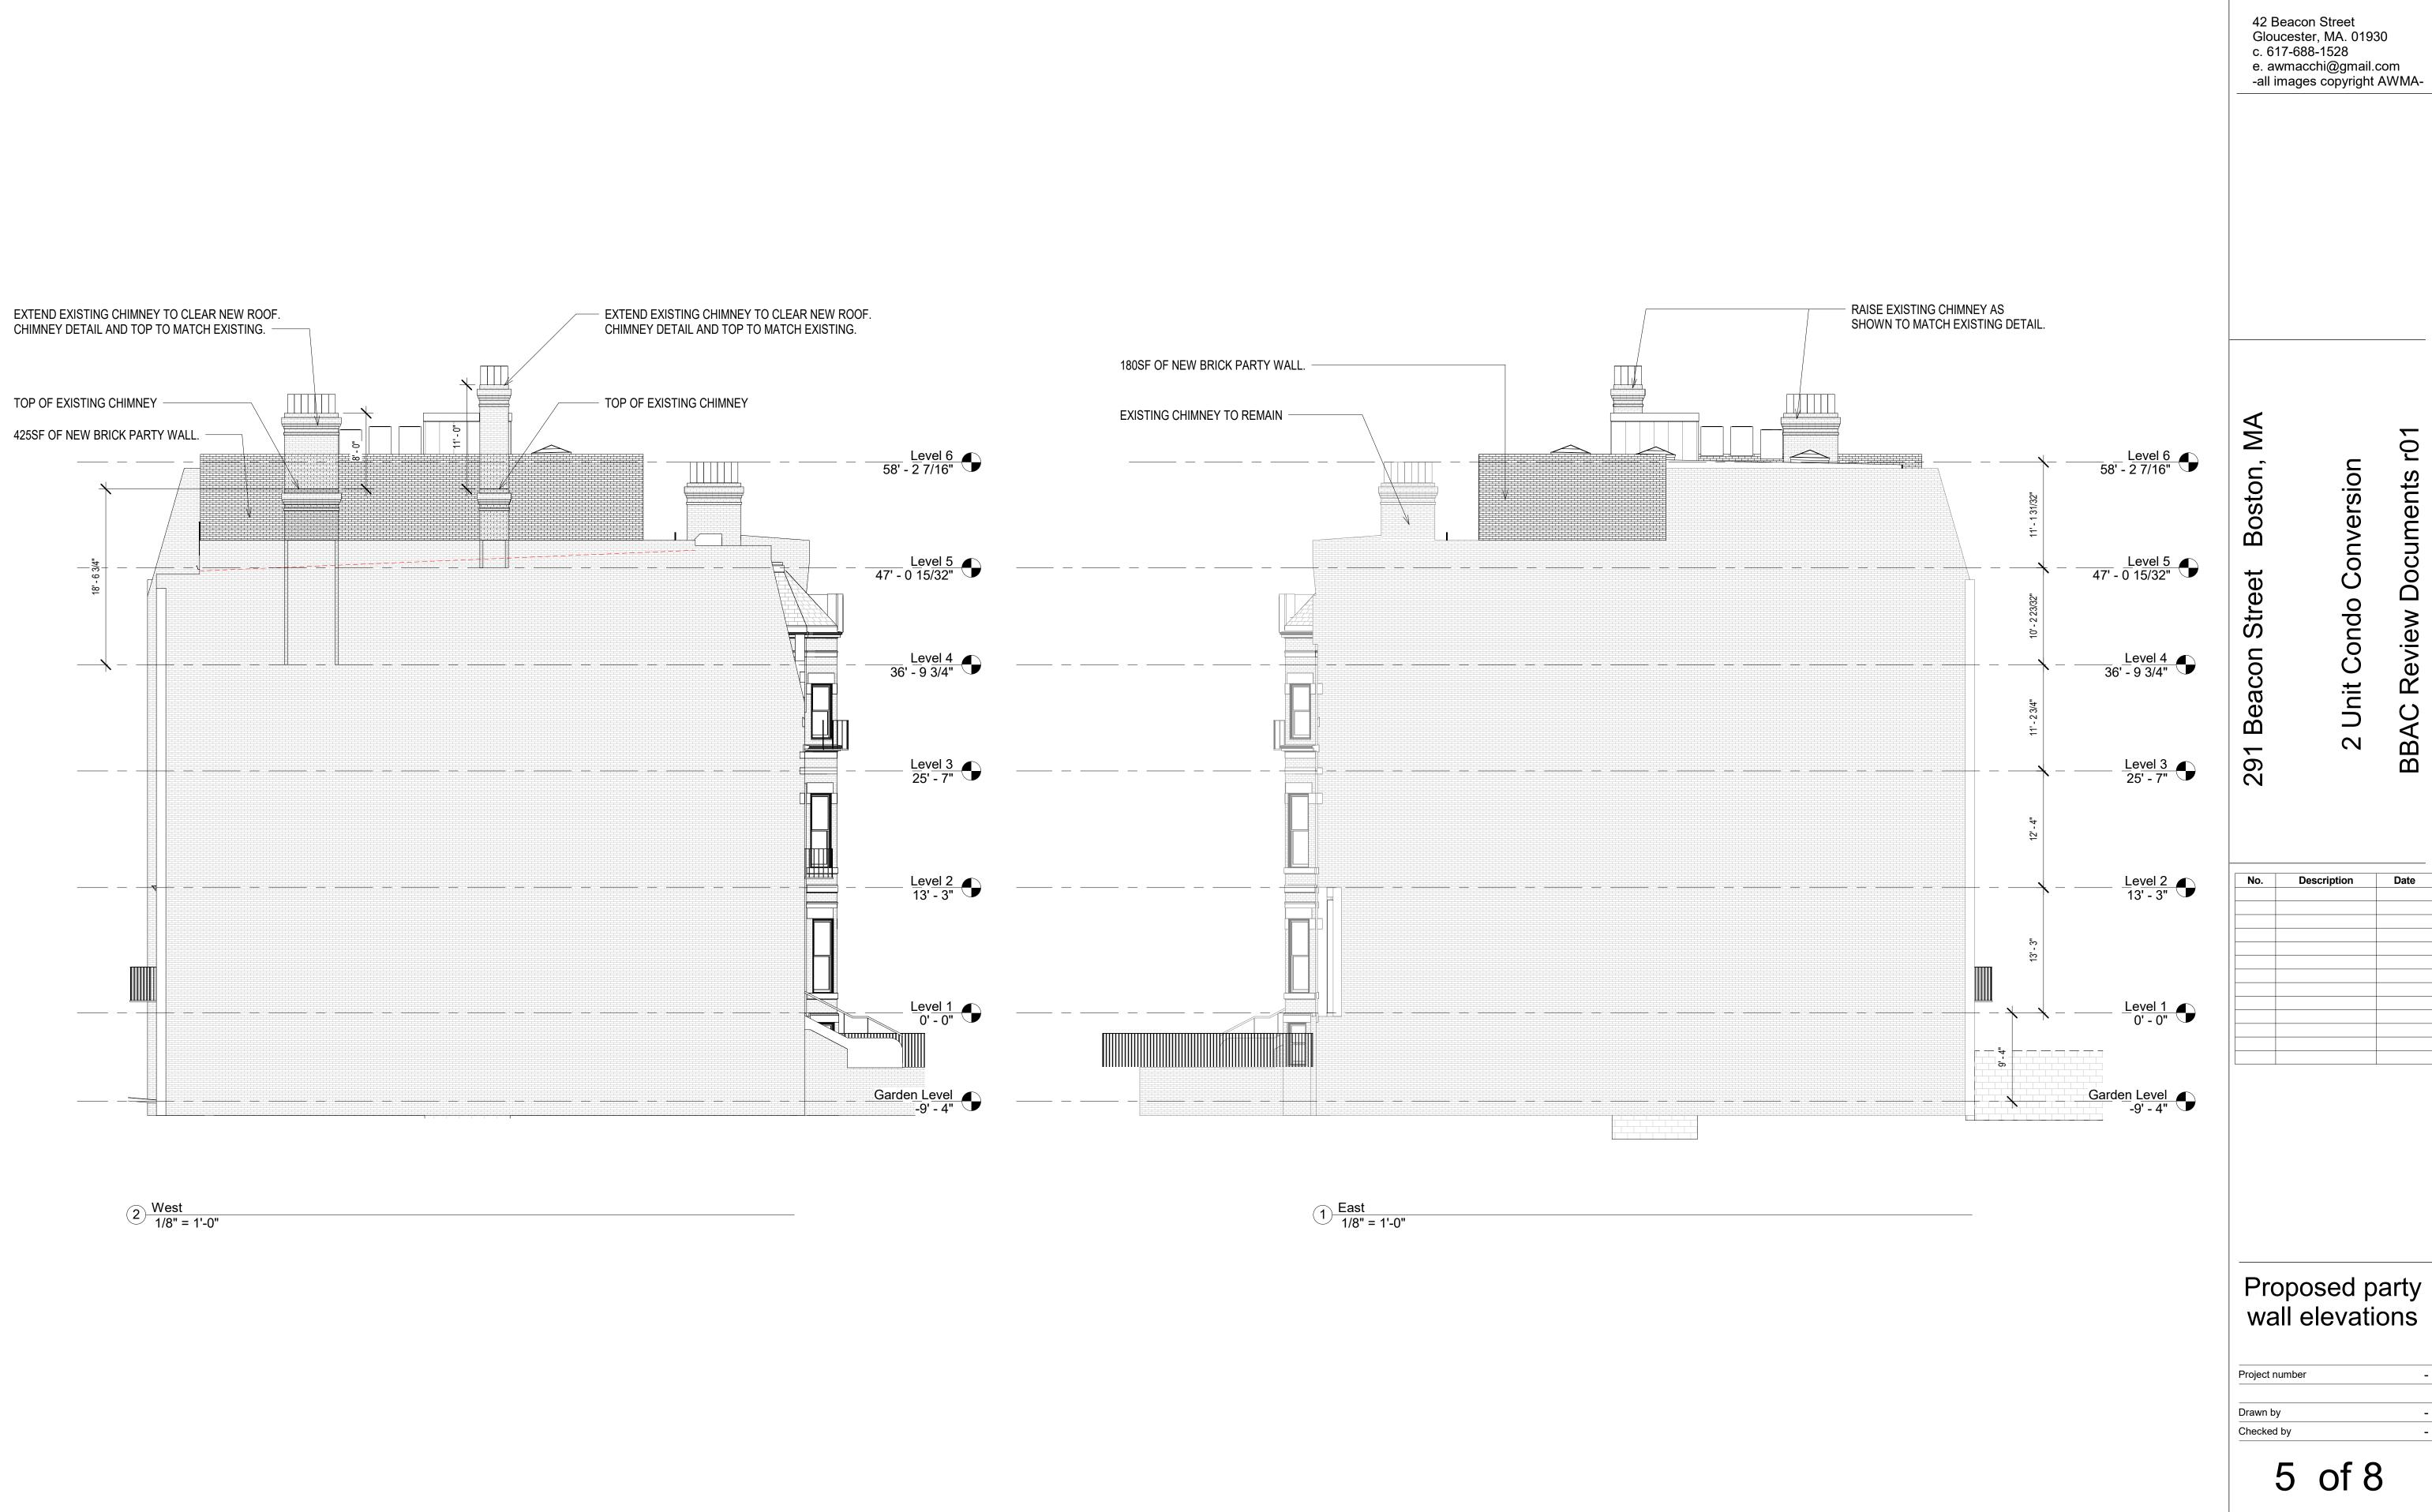

BBAC Review Documents r01

Unit Condo Conversion

2

Description

Project number

8 of 8

7 Existing rear Elevation View 1

9 Proposed View from across street

(10) Existing View from across street

(12) Existing Alley View

8 Proposed Sidewalk View