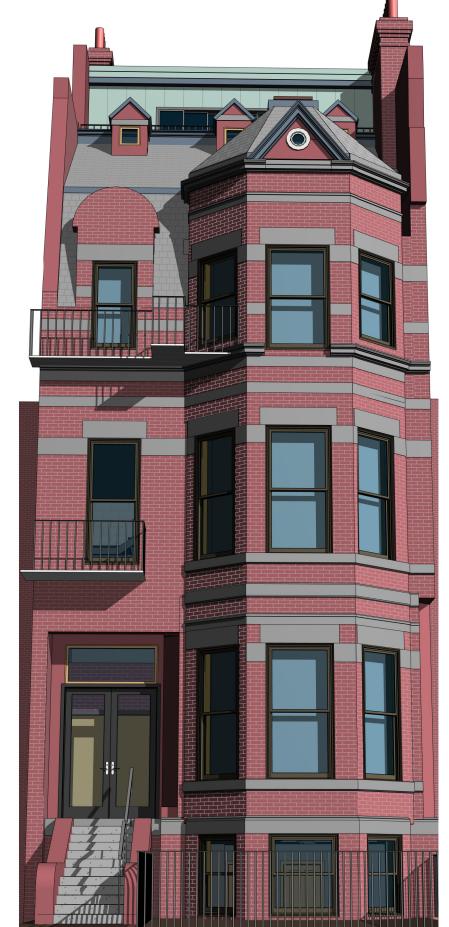

1/4" = 1'-0"

11 April 2024

Anthony W. Macchi

<u>architect</u>

42 Beacon Street
Gloucester, MA. 01930
c. 617-688-1528
e. awmacchi@gmail.com
-all images copyright AWMA-

Boston, MA Street Beacon 291

AC Review Documents r01

AWM

11 April 2024

Anthony W. Macchi architect

1/8" = 1'-0"

Date

Anthony W. Macchi <u>architect</u>

42 Beacon Street Gloucester, MA. 01930 c. 617-688-1528 e. awmacchi@gmail.com -all images copyright AWMA-

291