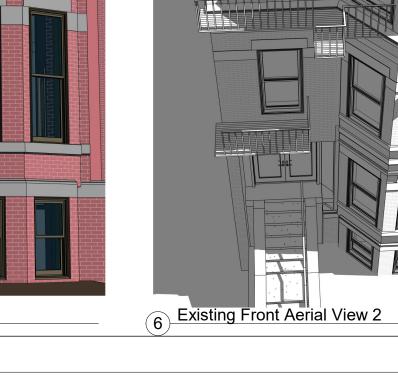

BBAC Review Documents r01

Unit Condo Conversion

2

Description

Project number

8 of 8

7 Existing rear Elevation View 1

9 Proposed View from across street