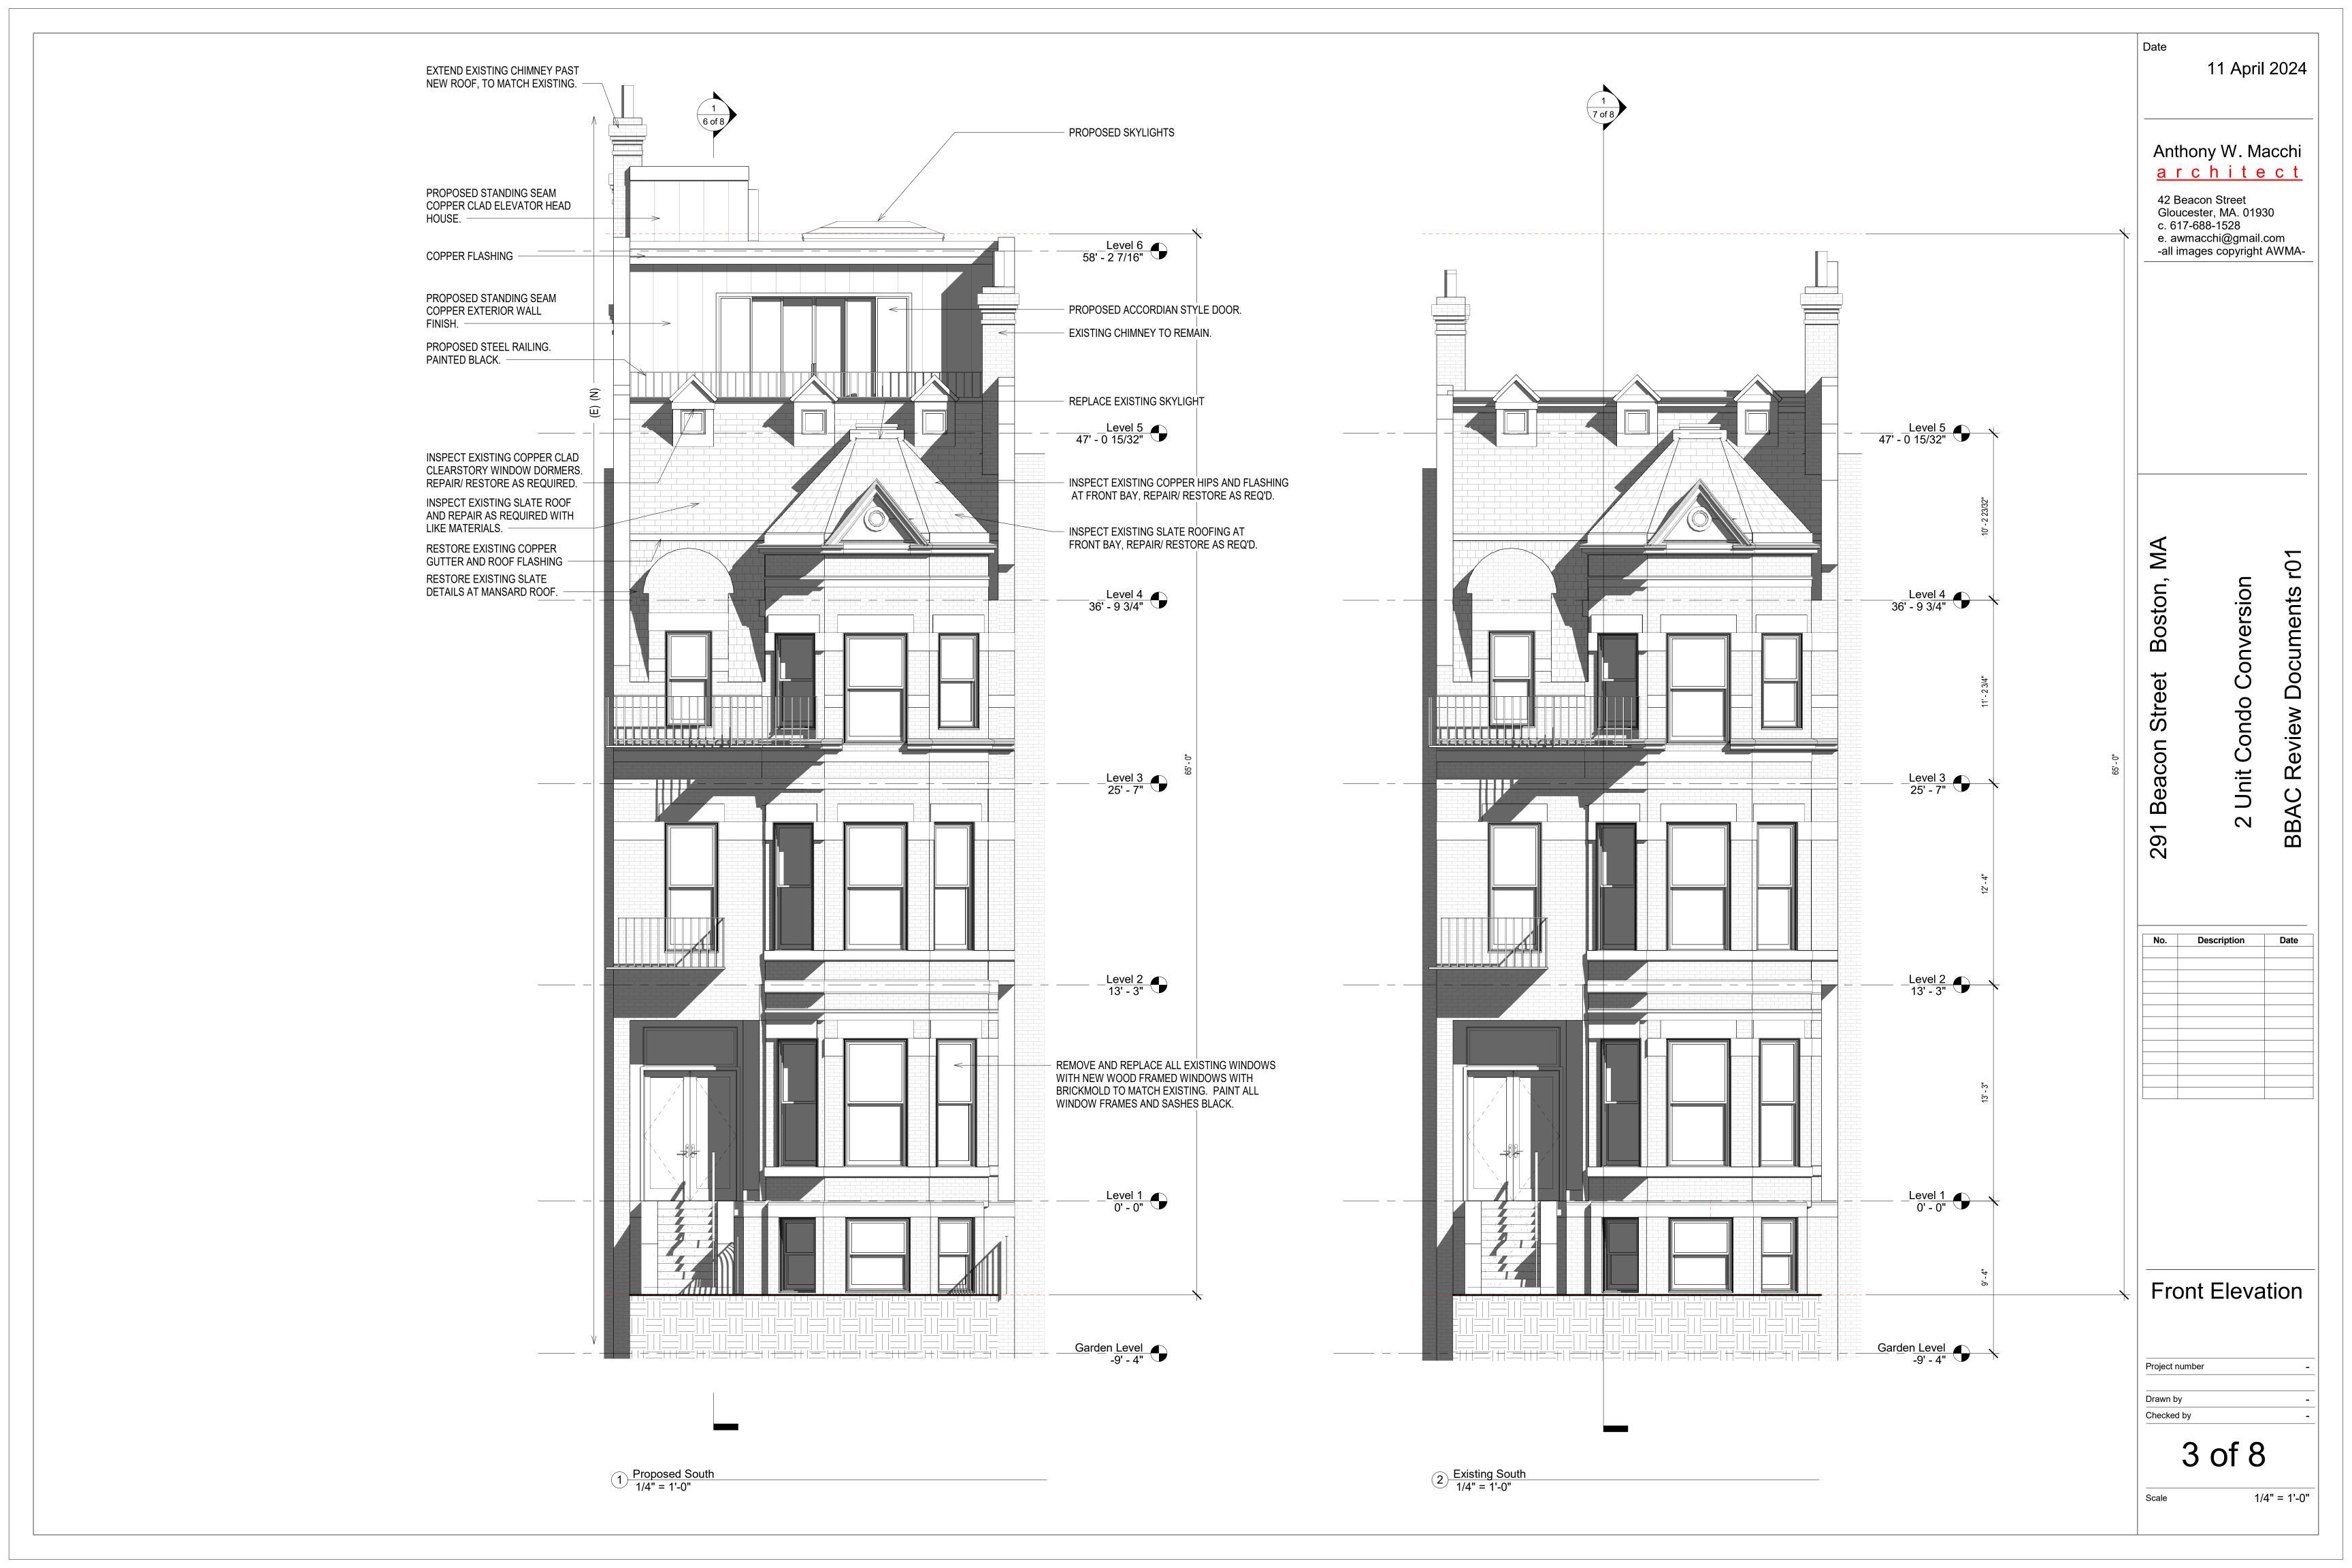

AWM

11 April 2024

Anthony W. Macchi architect

1/8" = 1'-0"

Date

Anthony W. Macchi <u>architect</u>

42 Beacon Street Gloucester, MA. 01930 c. 617-688-1528 e. awmacchi@gmail.com -all images copyright AWMA-

291