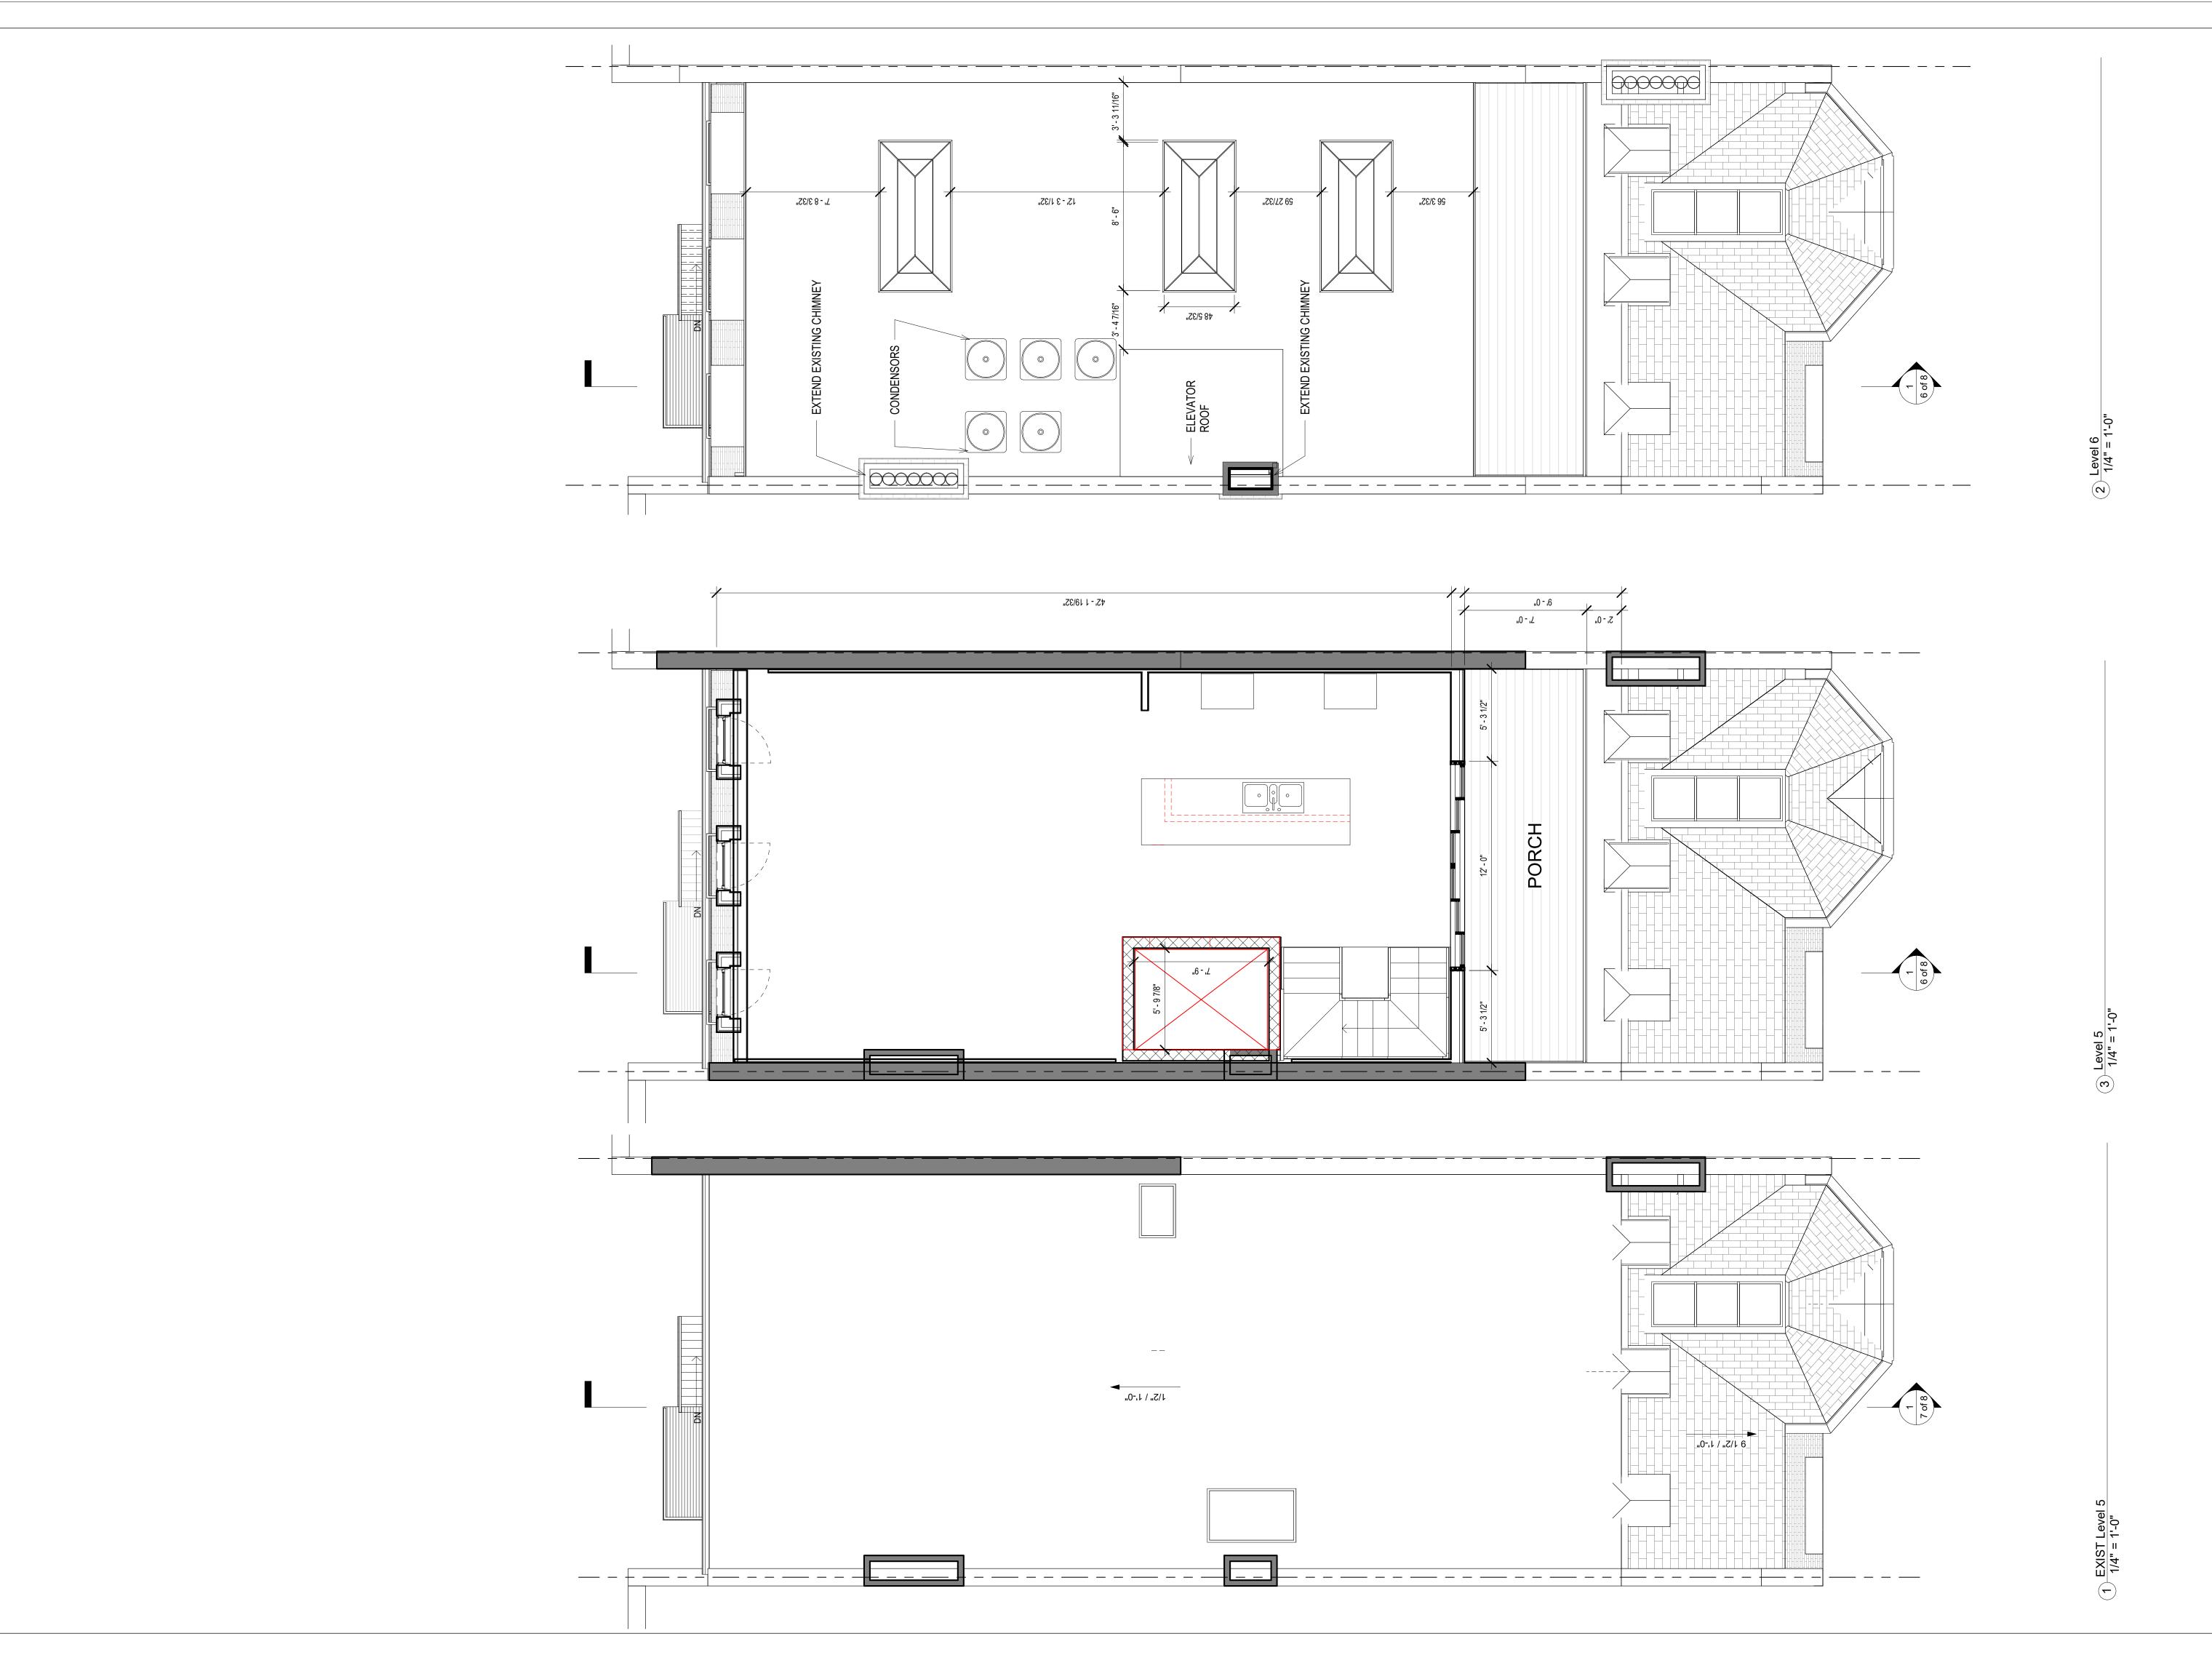

BB/

Unit Condo Conversion

 $\sim$ 

Description

Plans

Project number

2 of 8

1/4" = 1'-0"