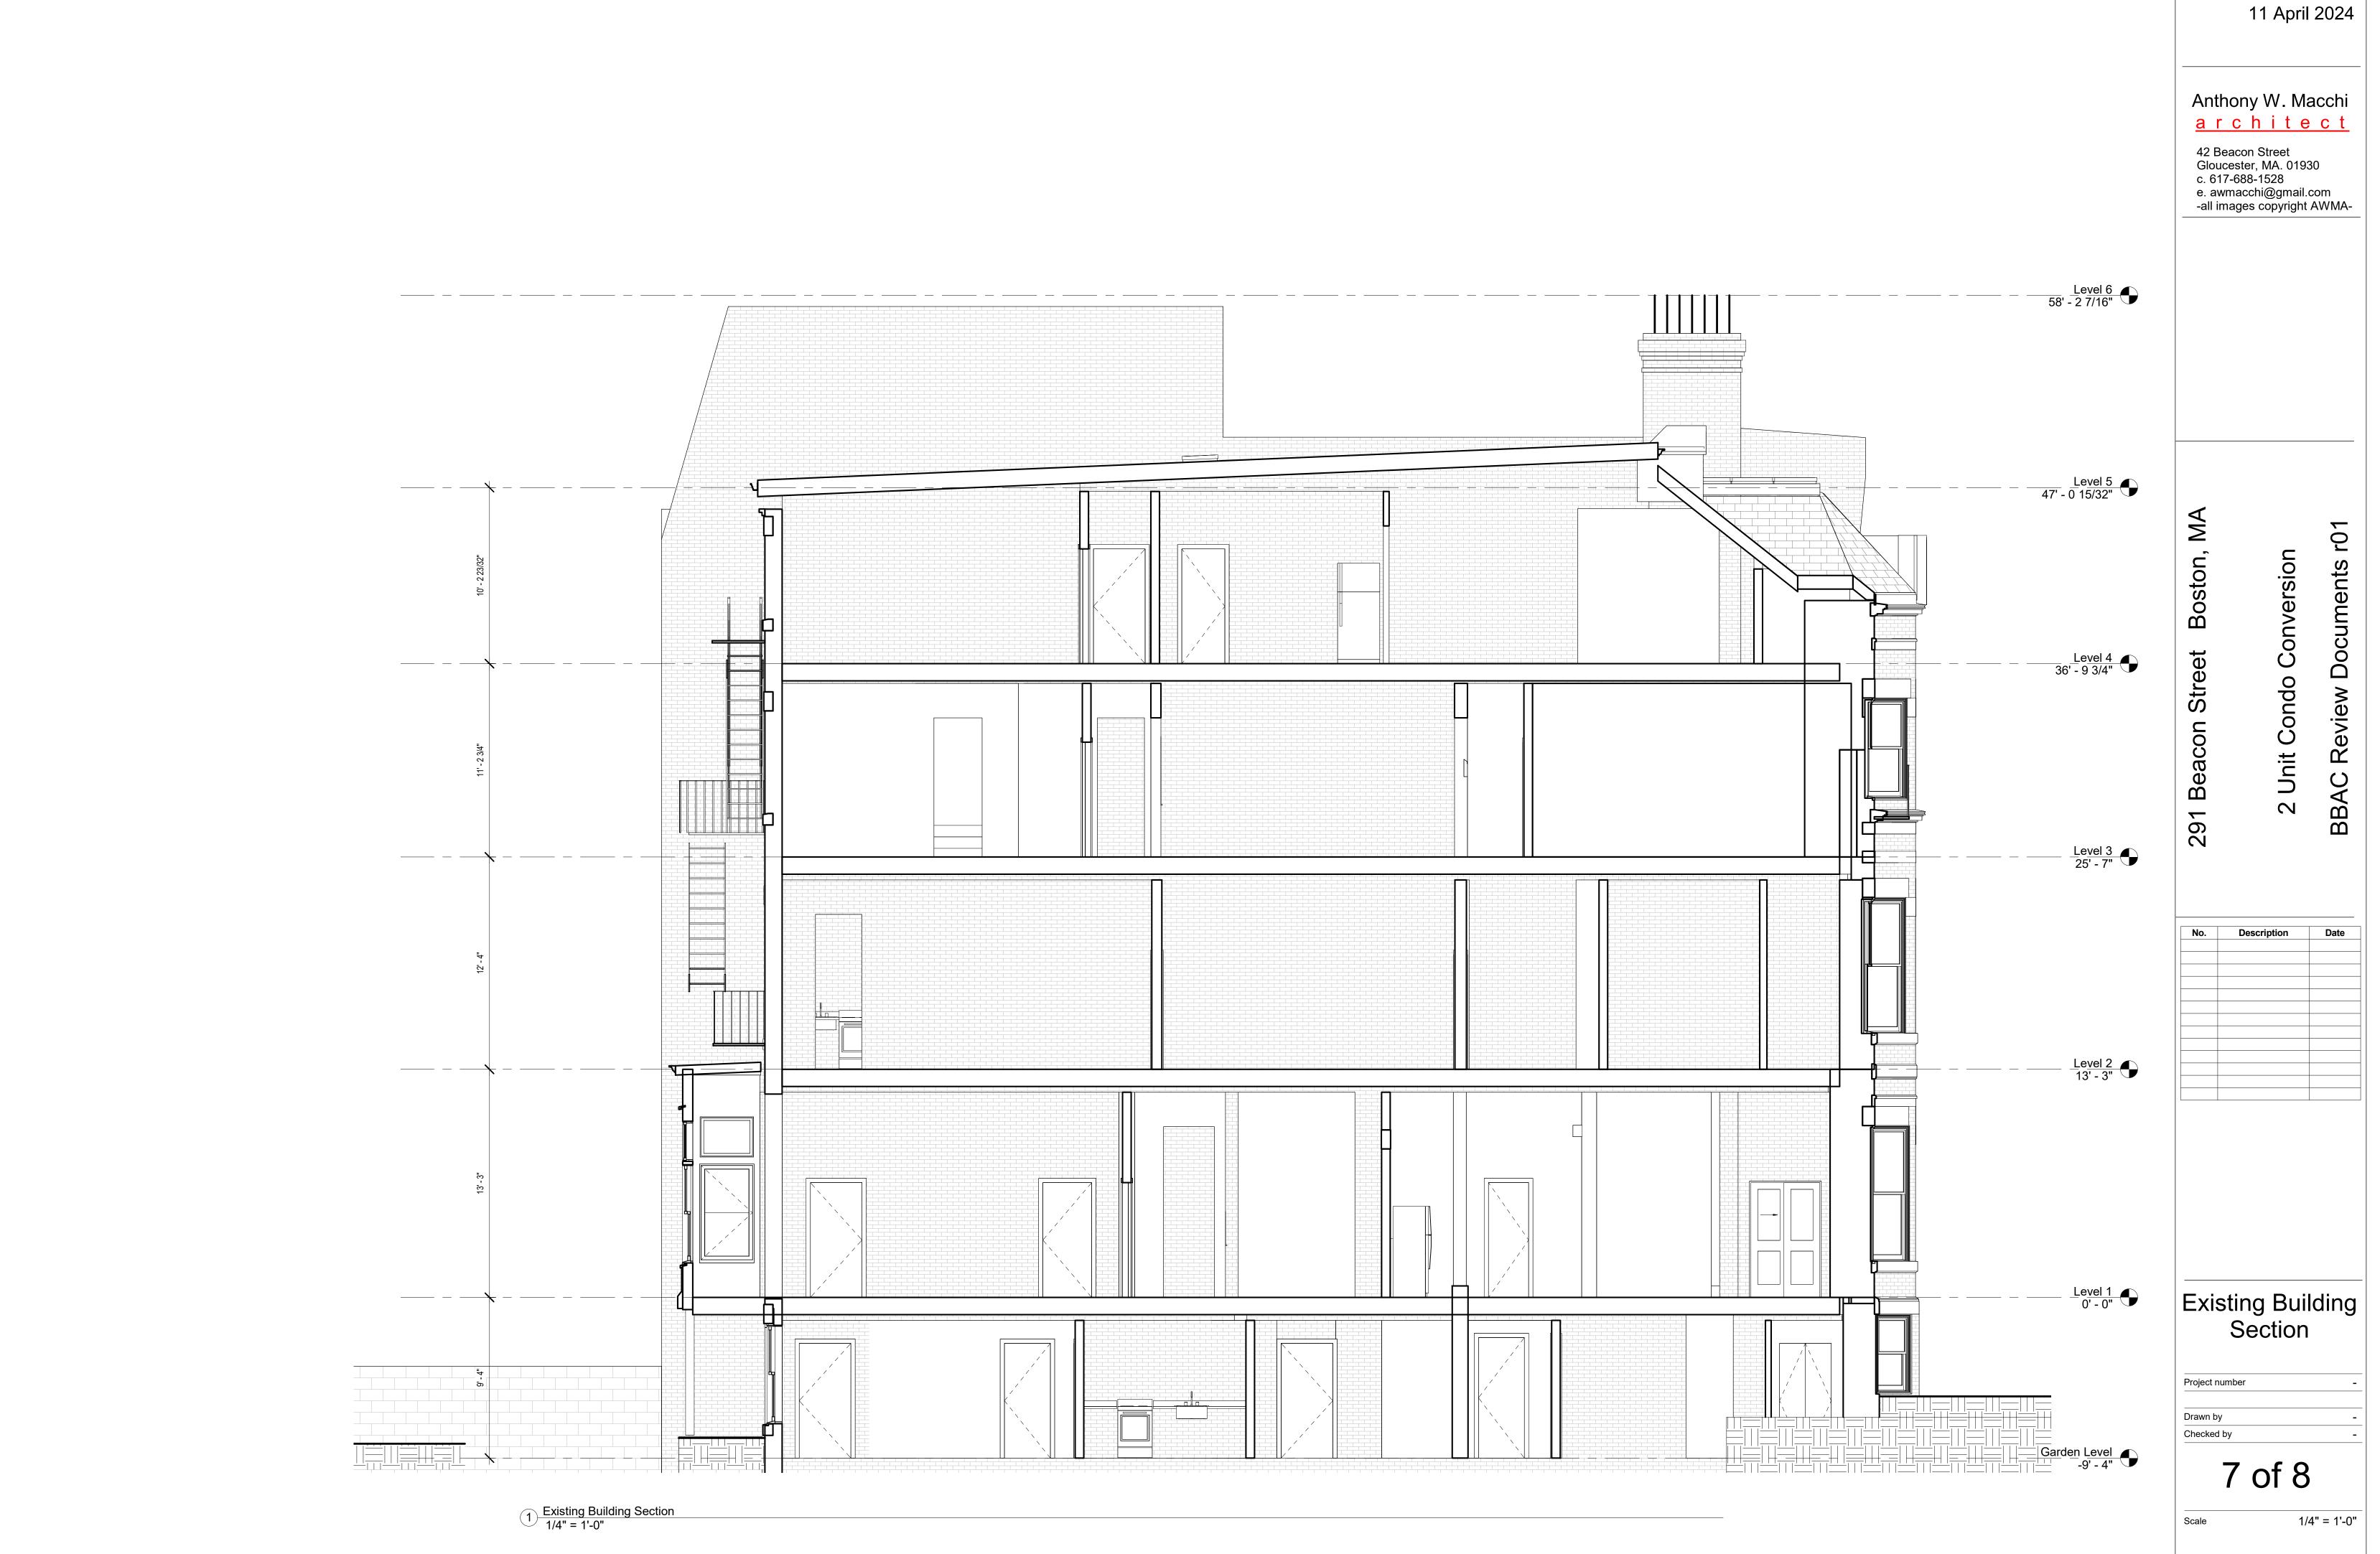

11 April 2024

Anthony W. Macchi <u>architect</u>

42 Beacon Street Gloucester, MA. 01930 c. 617-688-1528 e. awmacchi@gmail.com -all images copyright AWMA-

Description

AC Review Documents r01

Floor Plans

1 of 8

1/4" = 1'-0"



11 April 2024

Anthony W. Macchi

<u>architect</u>

42 Beacon Street
Gloucester, MA. 01930
c. 617-688-1528
e. awmacchi@gmail.com
-all images copyright AWMA-

Boston, MA Street Beacon 291

AC Review Documents r01

BB/

Unit Condo Conversion

 $\sim$ 

Description

Plans

Project number

2 of 8

1/4" = 1'-0"

AWM







11 April 2024

Anthony W. Macchi architect

1/8" = 1'-0"





Date

Anthony W. Macchi <u>architect</u>

42 Beacon Street Gloucester, MA. 01930 c. 617-688-1528 e. awmacchi@gmail.com -all images copyright AWMA-

291

BBAC Review Documents r01

Unit Condo Conversion

2

Description



Project number

8 of 8



7 Existing rear Elevation View 1







9 Proposed View from across street

(10) Existing View from across street

(12) Existing Alley View



8 Proposed Sidewalk View