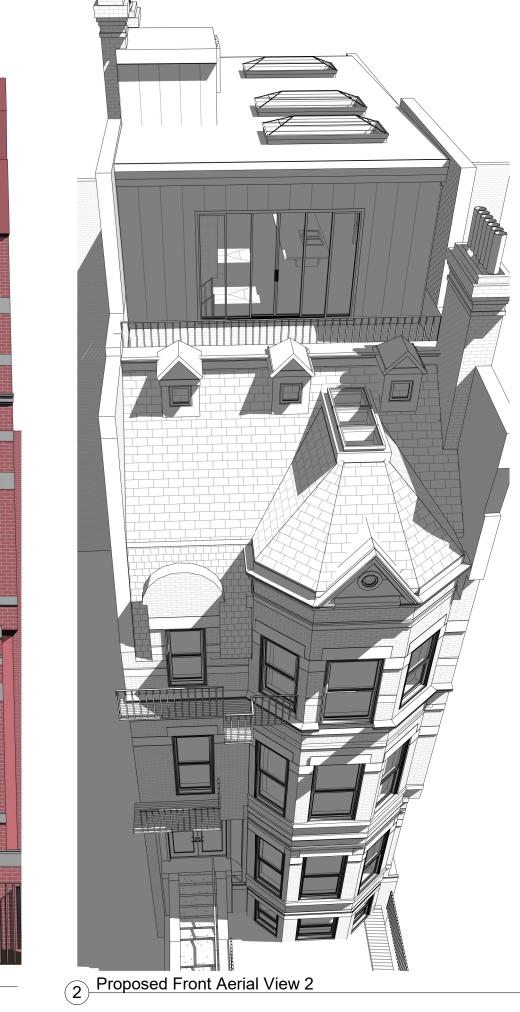

BBAC Review Documents r01

Unit Condo Conversion

2

Description

Project number

8 of 8

7 Existing rear Elevation View 1

9 Proposed View from across street