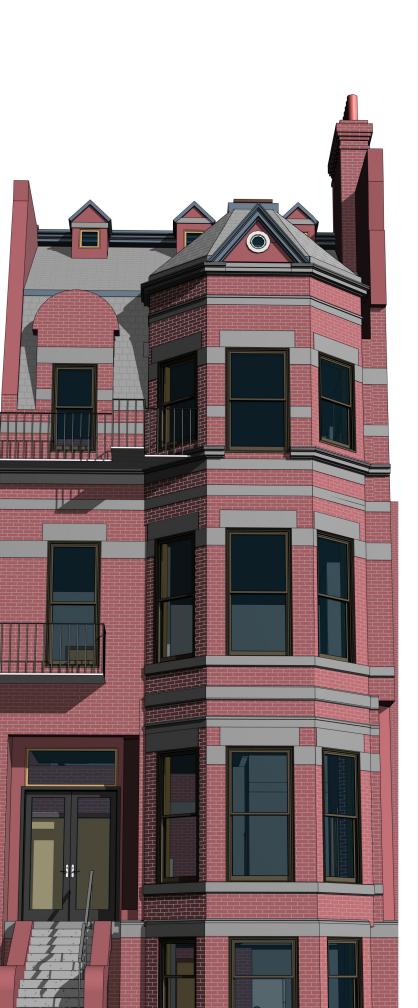

1/4" = 1'-0"

11 April 2024

Anthony W. Macchi

<u>architect</u>

42 Beacon Street
Gloucester, MA. 01930
c. 617-688-1528
e. awmacchi@gmail.com
-all images copyright AWMA-

Boston, MA Street Beacon 291

AC Review Documents r01

AWM

11 April 2024

Anthony W. Macchi architect

1/8" = 1'-0"

Date

Anthony W. Macchi <u>architect</u>

42 Beacon Street Gloucester, MA. 01930 c. 617-688-1528 e. awmacchi@gmail.com -all images copyright AWMA-

291