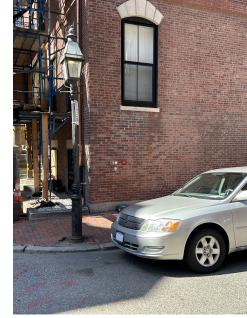

Scale: 1/8" = 1'-0"

EXISTING VIEW OF F.D.C. AT I OTIS PLACE FROM & BRIMMER STREET

EXISTING VIEW OF F.D.C. WITH FIRE BELL LOCATION AS PROPOSED BY FIRE DEPARTMENT

DESIGN

INC

ASSOCIATES

ARCHITECTURE

PRESERVATION