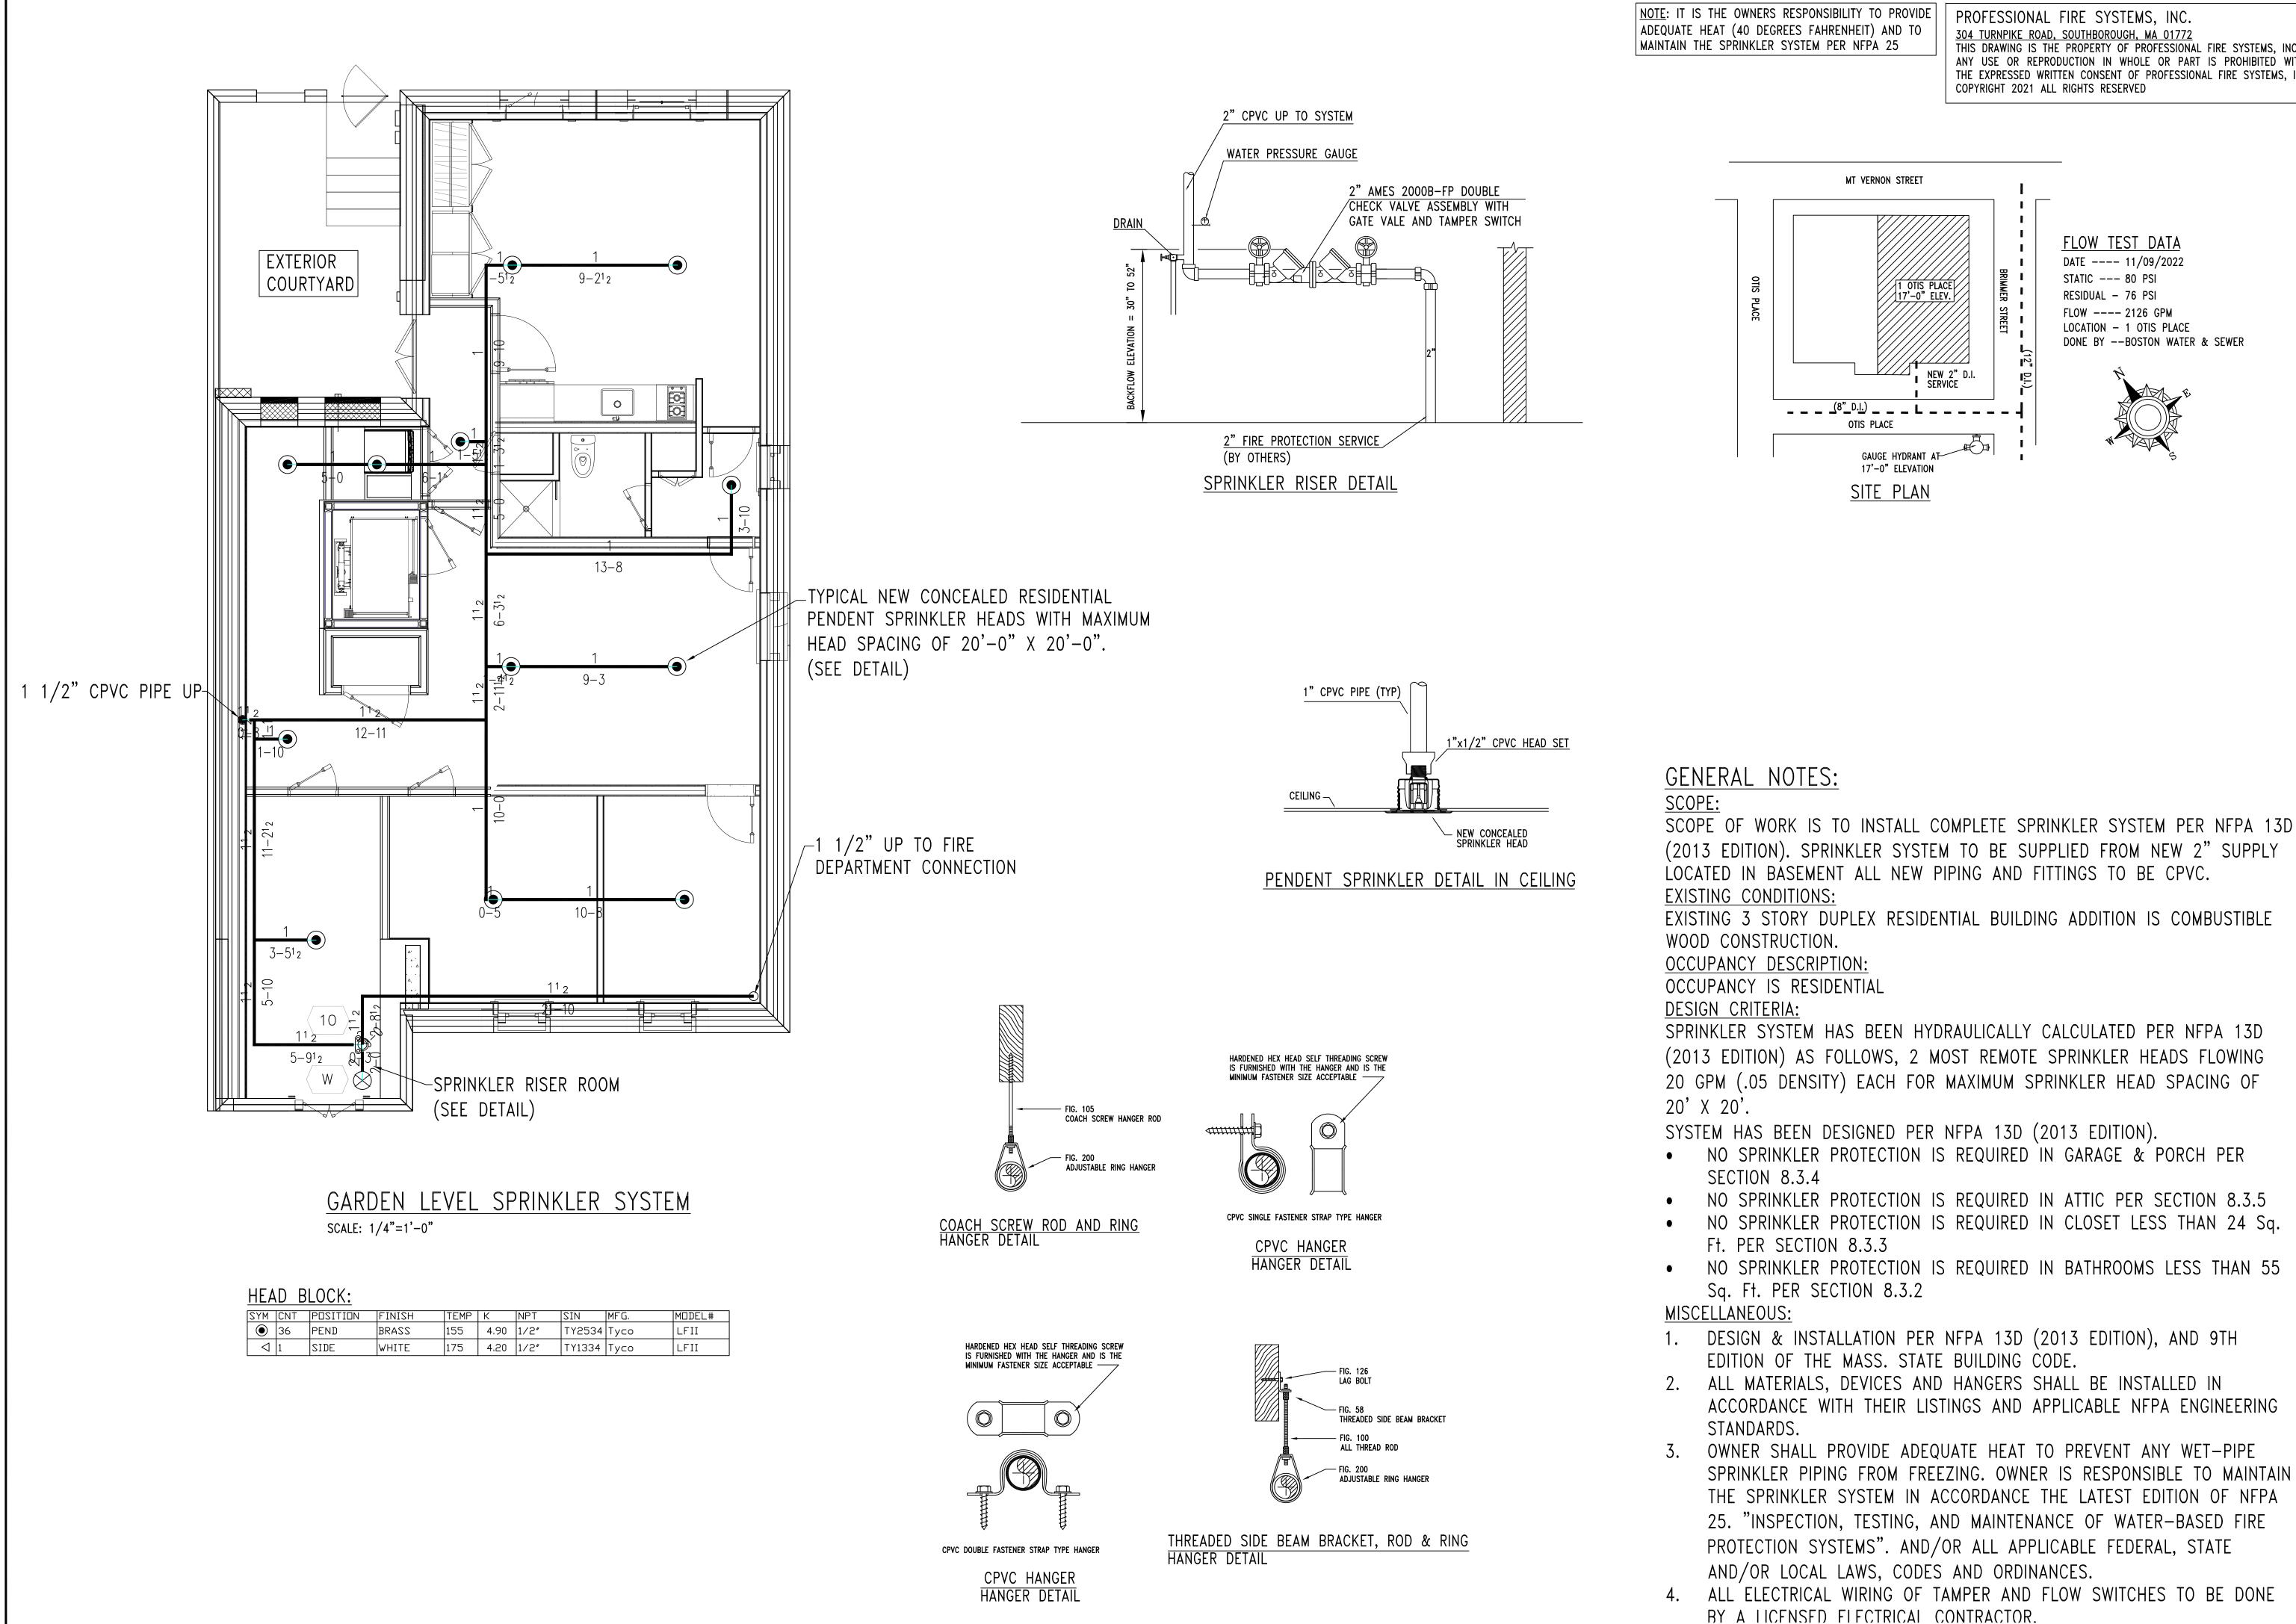

> FLOW TEST DATA DATE --- 11/09/2022 STATIC --- 80 PSI RESIDUAL - 76 PSI FLOW ---- 2126 GPM LOCATION - 1 OTIS PLACE DONE BY --BOSTON WATER & SEWER

Profes 304 T South License Expiration office: Fax: 50 PRO-FIR

11/09/2022 SCALE: AS NOTED DRAWN BY: J.LAWTON

**CONTRACTOR:** F.H. PERRY BUILDER, INC.

1 OF 3