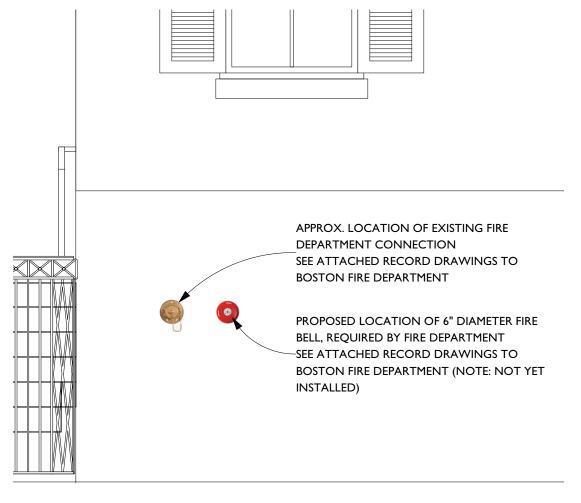

Scale: 1/8" = 1'-0"

EXISTING VIEW OF F.D.C. AT I OTIS PLACE FROM & BRIMMER STREET

EXISTING VIEW OF F.D.C. WITH FIRE BELL LOCATION AS PROPOSED BY FIRE DEPARTMENT

DESIGN

INC

ASSOCIATES

ARCHITECTURE

PRESERVATION

FIRE DEPARTMENT CONNECTION

**BHAC-I** 

WEST ELEVATION DETAIL Scale: 1/2" = 1'-0"

304 TURNPIKE ROAD, SOUTHBOROUGH, MA 01772

THIS DRAWING IS THE PROPERTY OF PROFESSIONAL FIRE SYSTEMS, INC. ANY USE OR REPRODUCTION IN WHOLE OR PART IS PROHIBITED WITHOUT THE EXPRESSED WRITTEN CONSENT OF PROFESSIONAL FIRE SYSTEMS, INC. COPYRIGHT 2021 ALL RIGHTS RESERVED