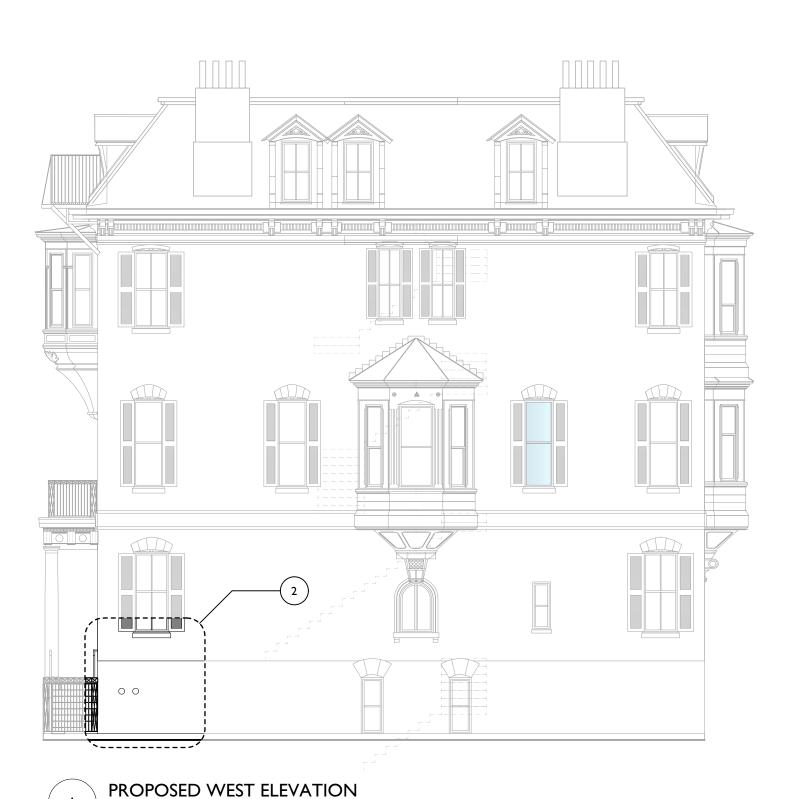

FIRE DEPARTMENT CONNECTION

**BHAC-I** 

WEST ELEVATION DETAIL Scale: 1/2" = 1'-0"

304 TURNPIKE ROAD, SOUTHBOROUGH, MA 01772

THIS DRAWING IS THE PROPERTY OF PROFESSIONAL FIRE SYSTEMS, INC. ANY USE OR REPRODUCTION IN WHOLE OR PART IS PROHIBITED WITHOUT THE EXPRESSED WRITTEN CONSENT OF PROFESSIONAL FIRE SYSTEMS, INC. COPYRIGHT 2021 ALL RIGHTS RESERVED