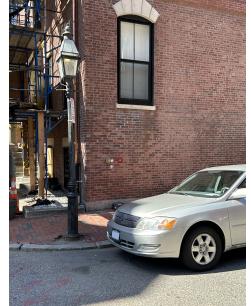

Scale: 1/8" = 1'-0"

EXISTING VIEW OF F.D.C. AT I OTIS PLACE FROM & BRIMMER STREET

EXISTING VIEW OF F.D.C. WITH FIRE BELL LOCATION AS PROPOSED BY FIRE DEPARTMENT

DESIGN

INC

ASSOCIATES

ARCHITECTURE

PRESERVATION