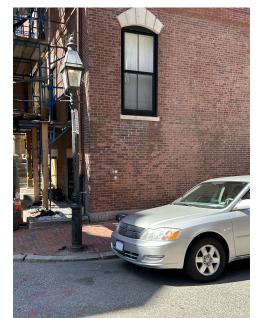

Scale: 1/8" = 1'-0"

EXISTING VIEW OF F.D.C. AT I OTIS PLACE FROM & BRIMMER STREET

EXISTING VIEW OF F.D.C. WITH FIRE BELL LOCATION AS PROPOSED BY FIRE DEPARTMENT

DESIGN

INC

ASSOCIATES

ARCHITECTURE

PRESERVATION