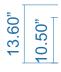

#### Specifications:

- \* 040 aluminum panel w/ Welded 1"x1" Galvanized tubing frame.
- \* 040 aluminum panel print in red(brand color Pantone 485C).
- \* 040 white aluminum letters boxes 2" return.
- \* Internal white led lighting illumination, UL Listed.
- \* Letter boxes to be mounted on the panel.