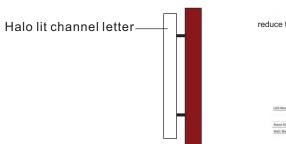

#### Halo-Lit Channel Letter Sign

This image is for general reference only, and may not accurately represent the actual product.

Customer: So Lim Ting

Company: Nan Xiang Express

Phone: 917-682-0038

Original:01/09/2024 Revision:

#### Mounting:

Letters and logo will be double tape and silicon to the wall. no holes necessary.