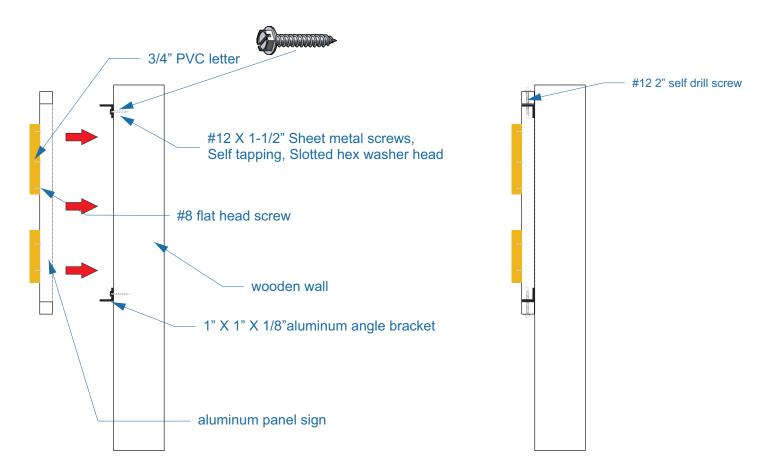

#### Mounting:

Letters and logo will be double tape and silicon to the wall. no holes necessary.

## **Mounting**

Each panel sign will be hold by 10 brackets, each bracket will needs to drill 1 hole to the wall for screw