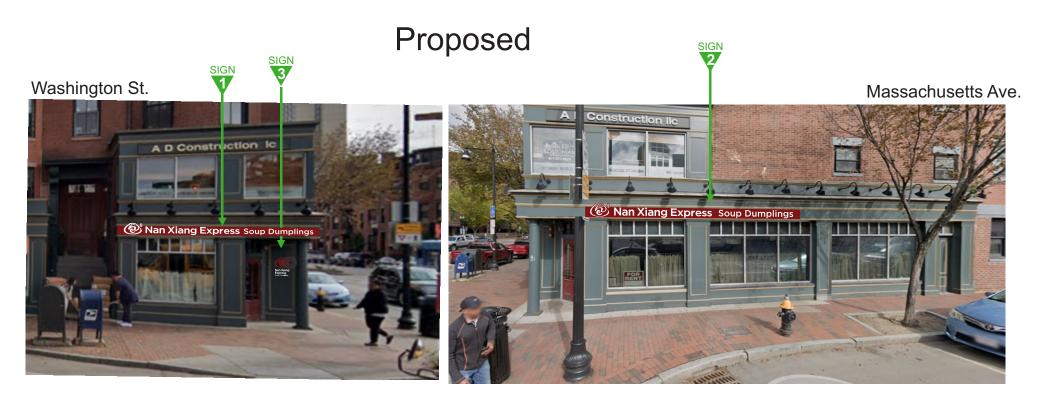

Sign installed in location shown on attached photo.

This sign is intended to be installed in accordance with the requirement of Article 600 of the National Electrical Code and/or other applicable local code. This includes proper grounding and bonding of the sign.

#### Specifications:

- \* 3/4" PVC lettering paint in red (brand color Pantone 485C)and white.
- \* Letter to be mounted to the building individual.

Sign installed in location shown on attached photo