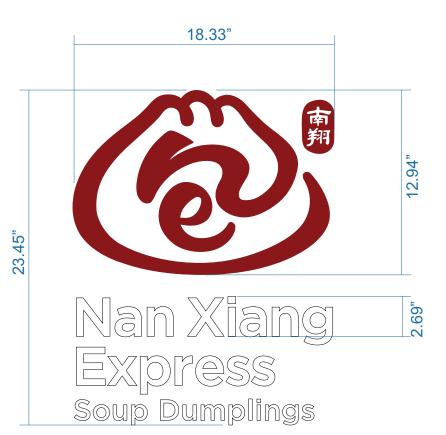

# Halo-Lit Channel Letter Sign

This image is for general reference only, and may not accurately represent the actual product.

Customer: So Lim Ting

Company: Nan Xiang Express

Phone: 917-682-0038

Original:01/09/2024 Revision:

Estimate(\$0 Means No Price):

Address: 1750 Washington St.

City/Town: Boston

State/Zip: MA 02118

File Name: Nan Xiang Express South End

Job No: 05076

The undersigned, in his or her individual and official capacity, hereby certifies that the quoted prices, designs, specifications, terms, and conditions are accepted . New CC Sign is authorized to perform the work as specified.

X Date
Print Name

**NEW CC SIGN** 

259 Quincy Ave. Quincy, MA 02169 TEL: 617.479.8552 / 617-210-7982

Fax: 617.479.4852

ccsignboston@gmail.com

**NEW CC Sign** ALL RIGHTS RESERVED





#### Mounting:

Letters and logo will be double tape and silicon to the wall. no holes necessary.

#### Specifications:

- \* 3/4" PVC lettering paint in red (brand color Pantone 485C)and white.
- \* Letter to be mounted to the building individual.

Sign installed in location shown on attached photo

#### **PVC Sign:**

Customer: So Lim Ting

Company: Nan Xiang Express

Phone: 917-682-0038

Original:01/09/2024 Revision:

Estimate(\$0 Means No Price):

Address: 1750 Washington St.

City/Town: Boston

State/Zip: MA 02118

File Name: Nan Xiang Express South End

Job No:

The undersigned, in his or her individual and official capacity, hereby certifies that the quoted prices, designs, specifications, terms, and conditions are accepted . New CC Sign is authorized to perform the work as spec