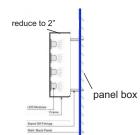

## **Mounting**

Each panel sign will be hold by 10 brackets, each bracket will needs to drill 1 hole to the wall for screw