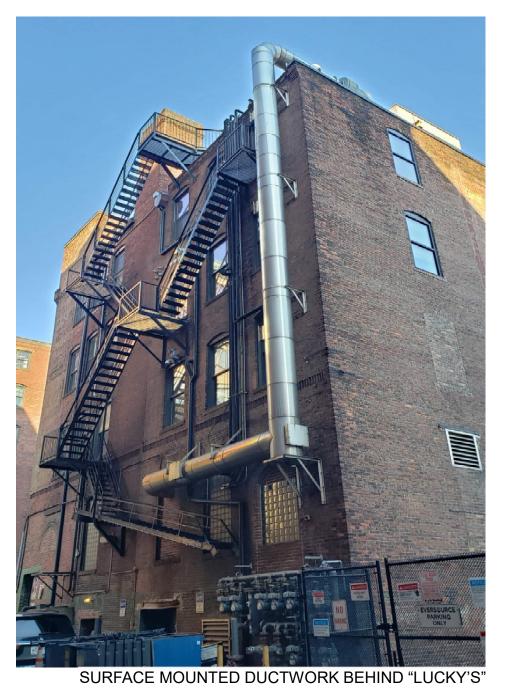

#### NEIGHBORHOOD PHOTOS OF DUCTWORK EXAMPLES

03.19.2024

### SURFACE MOUNTED DUCTWORK BEHIND "METRO" SPACE

03.19.2024

**CONDENSERS AT 328 STREET** 

**CONDENSERS BEHIND 274 SUMMER STREET** 