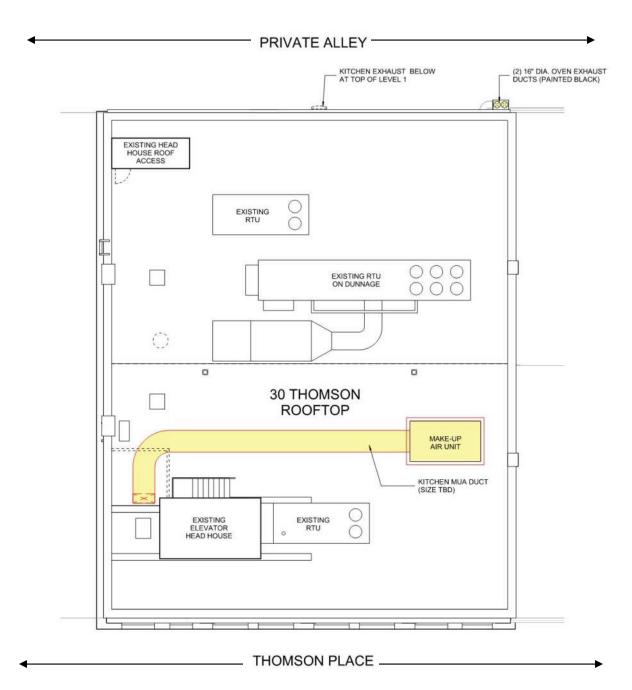

## DESIGN REVIEW TOPICS

LOCATION OF BUILDING WITHIN DISTRICT

EXISTING PHOTOS

PROPOSED ELEMENTS

- 30 THOMSON PLACE EXISTING CONDITIONS
- 30 THOMSON PLACE ARCHITECTURAL MODIFICATIONS
- 30 THOMSON PLACE MECHANICAL DETAILS
- 30 THOMSON PLACE ROOFTOP EQUIPMENT SIGHTLINES AND LAYOUT

NEIGHBORHOOD PHOTOS

HISTORIC PHOTOS









#### PHOTO COMPILATION OF ELEVATION

03.19.2024



**EXISTING CONDITION PHOTOS** 



03.19.2024



#### ELEVATION OF PROPOSED CHANGES







ELEVATION OF MODIFICATIONS





RENDERED ELEVATION OF PROPOSED CHANGES





#### RENDERED VIEW OF PROPOSED CHANGES





#### RENDERED VIEW OF PROPOSED CHANGES





#### BUILDING CROSS SECTION SHOWING SIGHTLINES





#### ROOFTOP EQUIPMENT PLAN





03.19.2024



FIRST FLOOR PLAN DIAGRAM



#### NEIGHBORHOOD PHOTOS OF DUCTWORK EXAMPLES

03.19.2024

### SURFACE MOUNTED DUCTWORK BEHIND "METRO" SPACE







03.19.2024

**CONDENSERS AT 328 STREET** 











**CONDENSERS BEHIND 274 SUMMER STREET** 







#### HISTORIC PHOTOS OF VENT STACKS FOR REFERENCE



# Sally's

#### MOCK-UP PHOTOS: EXHAUST DUCT









#### MOCK-UP PHOTOS: MUA UNIT









THANK YOU