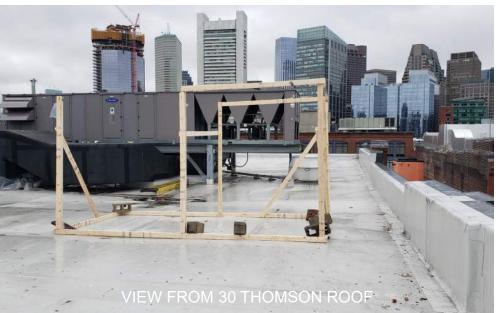

#### PHOTO COMPILATION OF ELEVATION

03.19.2024



**EXISTING CONDITION PHOTOS** 



03.19.2024



#### ELEVATION OF PROPOSED CHANGES







ELEVATION OF MODIFICATIONS





RENDERED ELEVATION OF PROPOSED CHANGES





#### RENDERED VIEW OF PROPOSED CHANGES





#### RENDERED VIEW OF PROPOSED CHANGES





#### BUILDING CROSS SECTION SHOWING SIGHTLINES





#### ROOFTOP EQUIPMENT PLAN





03.19.2024



FIRST FLOOR PLAN DIAGRAM



#### NEIGHBORHOOD PHOTOS OF DUCTWORK EXAMPLES

03.19.2024

### SURFACE MOUNTED DUCTWORK BEHIND "METRO" SPACE







03.19.2024

**CONDENSERS AT 328 STREET** 











**CONDENSERS BEHIND 274 SUMMER STREET** 







#### HISTORIC PHOTOS OF VENT STACKS FOR REFERENCE



# Sally's

#### MOCK-UP PHOTOS: EXHAUST DUCT









#### MOCK-UP PHOTOS: MUA UNIT









THANK YOU