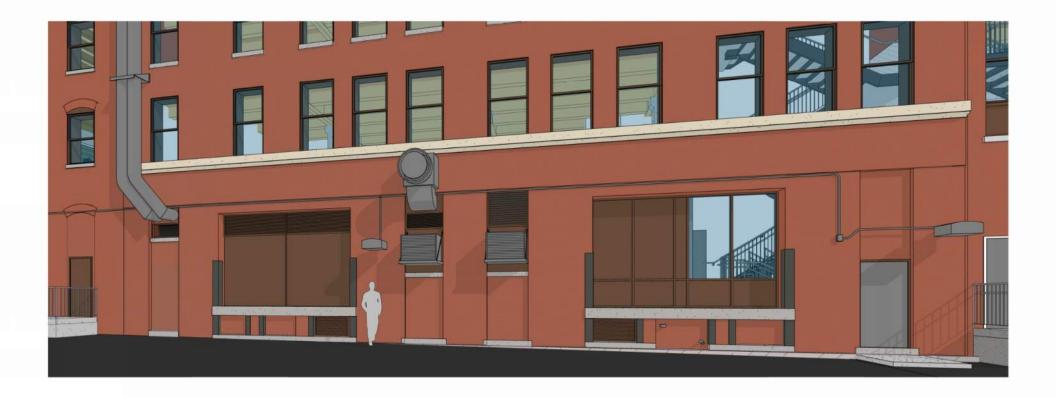

## DESIGN REVIEW TOPICS

LOCATION OF BUILDING WITHIN DISTRICT

EXISTING PHOTOS

PROPOSED ELEMENTS

- 30 THOMSON PLACE EXISTING CONDITIONS
- 30 THOMSON PLACE ARCHITECTURAL MODIFICATIONS
- 30 THOMSON PLACE MECHANICAL DETAILS
- 30 THOMSON PLACE ROOFTOP EQUIPMENT SIGHTLINES AND LAYOUT

NEIGHBORHOOD PHOTOS

HISTORIC PHOTOS









#### PHOTO COMPILATION OF ELEVATION

03.19.2024



**EXISTING CONDITION PHOTOS** 



03.19.2024



#### ELEVATION OF PROPOSED CHANGES







ELEVATION OF MODIFICATIONS





RENDERED ELEVATION OF PROPOSED CHANGES





#### RENDERED VIEW OF PROPOSED CHANGES





#### RENDERED VIEW OF PROPOSED CHANGES





#### BUILDING CROSS SECTION SHOWING SIGHTLINES





#### ROOFTOP EQUIPMENT PLAN





03.19.2024



FIRST FLOOR PLAN DIAGRAM



#### NEIGHBORHOOD PHOTOS OF DUCTWORK EXAMPLES

03.19.2024

### SURFACE MOUNTED DUCTWORK BEHIND "METRO" SPACE







03.19.2024

**CONDENSERS AT 328 STREET** 











**CONDENSERS BEHIND 274 SUMMER STREET** 







#### HISTORIC PHOTOS OF VENT STACKS FOR REFERENCE



# Sally's

#### MOCK-UP PHOTOS: EXHAUST DUCT









#### MOCK-UP PHOTOS: MUA UNIT









THANK YOU