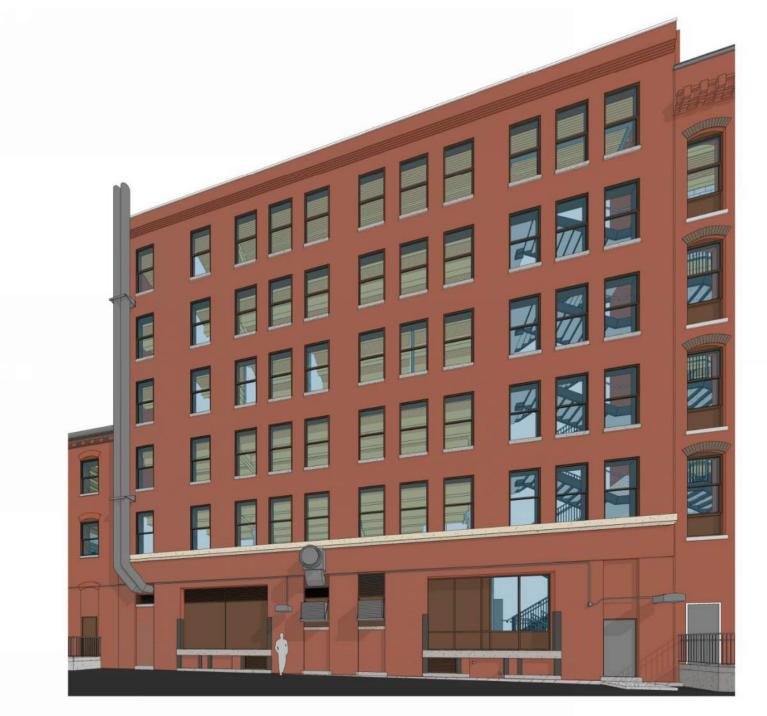

## DESIGN REVIEW TOPICS

LOCATION OF BUILDING WITHIN DISTRICT

EXISTING PHOTOS

PROPOSED ELEMENTS

- 30 THOMSON PLACE EXISTING CONDITIONS
- 30 THOMSON PLACE ARCHITECTURAL MODIFICATIONS
- 30 THOMSON PLACE MECHANICAL DETAILS
- 30 THOMSON PLACE ROOFTOP EQUIPMENT SIGHTLINES AND LAYOUT

NEIGHBORHOOD PHOTOS

HISTORIC PHOTOS









#### PHOTO COMPILATION OF ELEVATION

03.19.2024



**EXISTING CONDITION PHOTOS** 



03.19.2024



#### ELEVATION OF PROPOSED CHANGES







ELEVATION OF MODIFICATIONS





RENDERED ELEVATION OF PROPOSED CHANGES





#### RENDERED VIEW OF PROPOSED CHANGES





#### RENDERED VIEW OF PROPOSED CHANGES





#### BUILDING CROSS SECTION SHOWING SIGHTLINES





#### ROOFTOP EQUIPMENT PLAN





03.19.2024



FIRST FLOOR PLAN DIAGRAM



#### NEIGHBORHOOD PHOTOS OF DUCTWORK EXAMPLES

03.19.2024

### SURFACE MOUNTED DUCTWORK BEHIND "METRO" SPACE







03.19.2024

**CONDENSERS AT 328 STREET** 











**CONDENSERS BEHIND 274 SUMMER STREET** 







#### HISTORIC PHOTOS OF VENT STACKS FOR REFERENCE



# Sally's

#### MOCK-UP PHOTOS: EXHAUST DUCT









#### MOCK-UP PHOTOS: MUA UNIT









THANK YOU