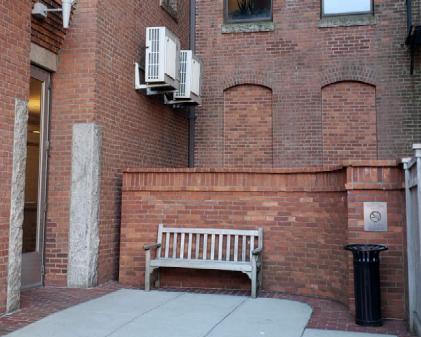

### SURFACE MOUNTED DUCTWORK BEHIND "METRO" SPACE

03.19.2024

**CONDENSERS AT 328 STREET** 

**CONDENSERS BEHIND 274 SUMMER STREET** 