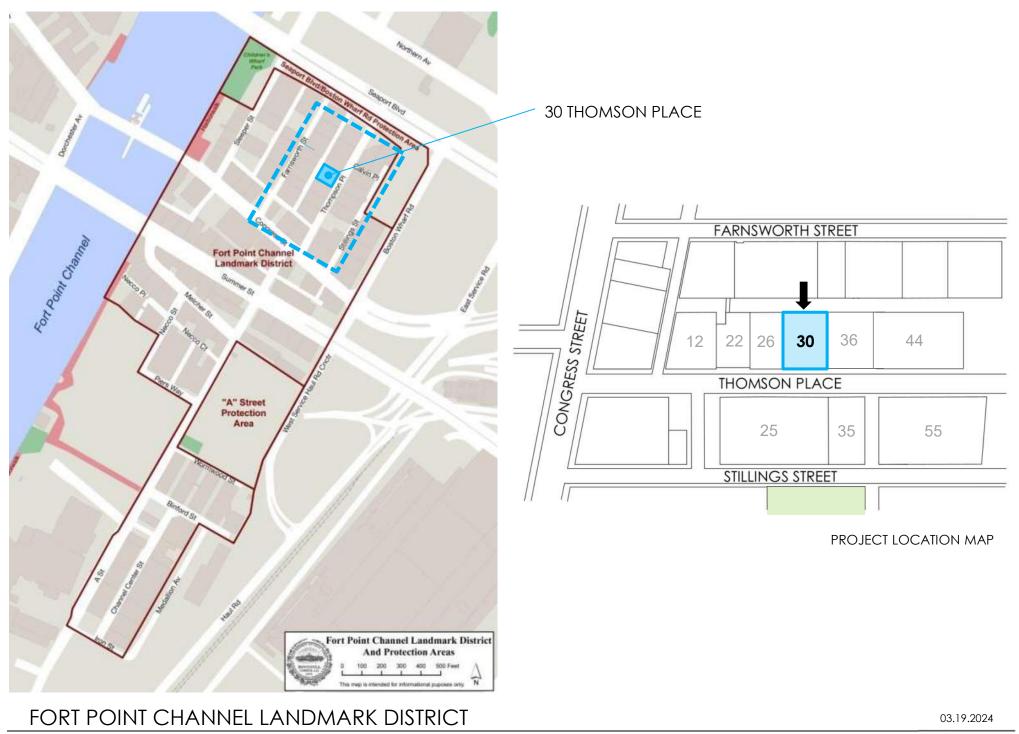

## DESIGN REVIEW TOPICS

LOCATION OF BUILDING WITHIN DISTRICT

EXISTING PHOTOS

PROPOSED ELEMENTS

- 30 THOMSON PLACE EXISTING CONDITIONS
- 30 THOMSON PLACE ARCHITECTURAL MODIFICATIONS
- 30 THOMSON PLACE MECHANICAL DETAILS
- 30 THOMSON PLACE ROOFTOP EQUIPMENT SIGHTLINES AND LAYOUT