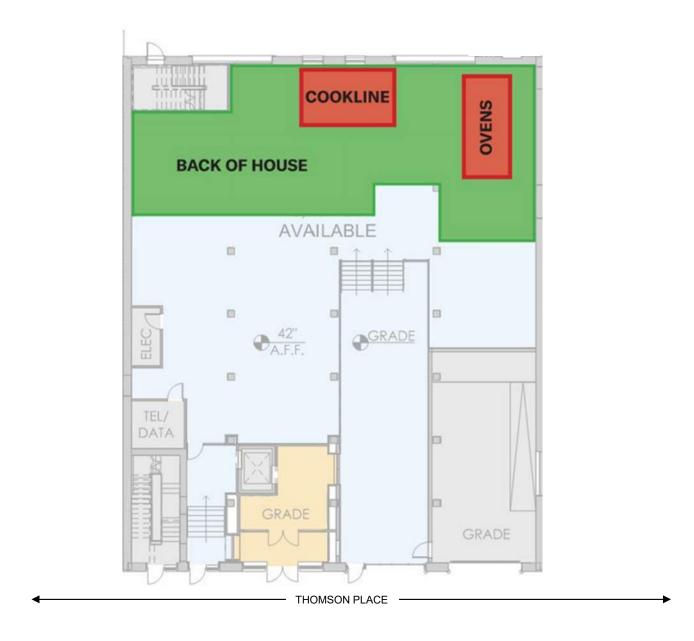

## DESIGN REVIEW TOPICS

LOCATION OF BUILDING WITHIN DISTRICT

EXISTING PHOTOS

PROPOSED ELEMENTS

- 30 THOMSON PLACE EXISTING CONDITIONS
- 30 THOMSON PLACE ARCHITECTURAL MODIFICATIONS
- 30 THOMSON PLACE MECHANICAL DETAILS
- 30 THOMSON PLACE ROOFTOP EQUIPMENT SIGHTLINES AND LAYOUT

NEIGHBORHOOD PHOTOS

HISTORIC PHOTOS









#### PHOTO COMPILATION OF ELEVATION

03.19.2024



**EXISTING CONDITION PHOTOS** 



03.19.2024



#### ELEVATION OF PROPOSED CHANGES







ELEVATION OF MODIFICATIONS





RENDERED ELEVATION OF PROPOSED CHANGES





#### RENDERED VIEW OF PROPOSED CHANGES





#### RENDERED VIEW OF PROPOSED CHANGES





#### BUILDING CROSS SECTION SHOWING SIGHTLINES





#### ROOFTOP EQUIPMENT PLAN





03.19.2024



FIRST FLOOR PLAN DIAGRAM



#### NEIGHBORHOOD PHOTOS OF DUCTWORK EXAMPLES

03.19.2024

### SURFACE MOUNTED DUCTWORK BEHIND "METRO" SPACE







03.19.2024

**CONDENSERS AT 328 STREET** 











**CONDENSERS BEHIND 274 SUMMER STREET** 







#### HISTORIC PHOTOS OF VENT STACKS FOR REFERENCE



# Sally's

#### MOCK-UP PHOTOS: EXHAUST DUCT









#### MOCK-UP PHOTOS: MUA UNIT









THANK YOU