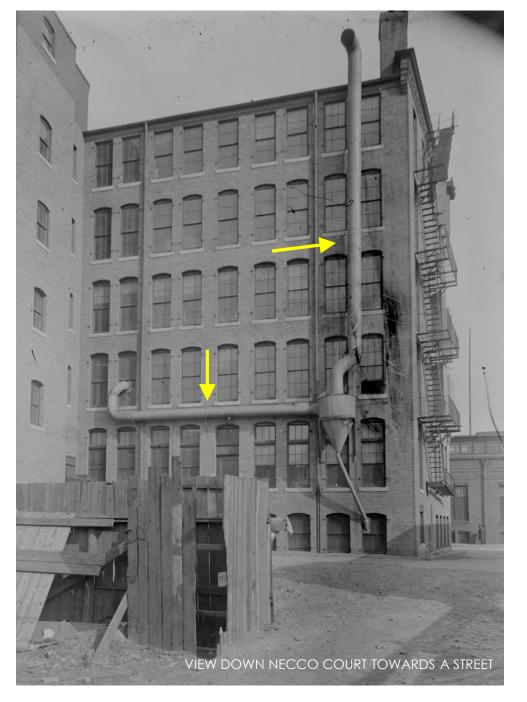

IFICATIONS
- 30 THOMSON PLACE MECHANICAL DETAILS
- 30 THOMSON PLACE ROOFTOP EQUIPMENT SIGHTLINES AND LAYOUT

NEIGHBORHOOD PHOTOS

HISTORIC PHOTOS









#### PHOTO COMPILATION OF ELEVATION

03.19.2024



**EXISTING CONDITION PHOTOS** 



03.19.2024



#### ELEVATION OF PROPOSED CHANGES







ELEVATION OF MODIFICATIONS





RENDERED ELEVATION OF PROPOSED CHANGES





#### RENDERED VIEW OF PROPOSED CHANGES





#### RENDERED VIEW OF PROPOSED CHANGES





#### BUILDING CROSS SECTION SHOWING SIGHTLINES





#### ROOFTOP EQUIPMENT PLAN





03.19.2024



FIRST FLOOR PLAN DIAGRAM



#### NEIGHBORHOOD PHOTOS OF DUCTWORK EXAMPLES

03.19.2024

### SURFACE MOUNTED DUCTWORK BEHIND "METRO" SPACE







03.19.2024

**CONDENSERS AT 328 STREET** 











**CONDENSERS BEHIND 274 SUMMER STREET** 







#### HISTORIC PHOTOS OF VENT STACKS FOR REFERENCE



# Sally's

#### MOCK-UP PHOTOS: EXHAUST DUCT









#### MOCK-UP PHOTOS: MUA UNIT









THANK YOU