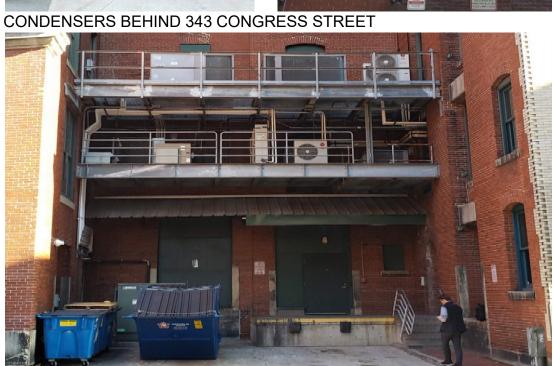

#### NEIGHBORHOOD PHOTOS OF DUCTWORK EXAMPLES

03.19.2024

### SURFACE MOUNTED DUCTWORK BEHIND "METRO" SPACE

03.19.2024

**CONDENSERS AT 328 STREET** 

**CONDENSERS BEHIND 274 SUMMER STREET** 