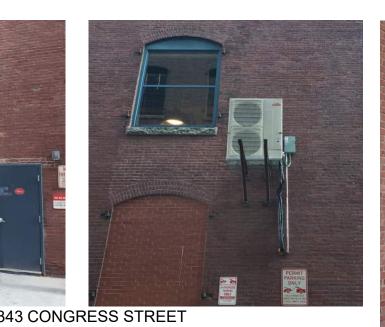

#### NEIGHBORHOOD PHOTOS OF DUCTWORK EXAMPLES

03.19.2024

### SURFACE MOUNTED DUCTWORK BEHIND "METRO" SPACE

03.19.2024

**CONDENSERS AT 328 STREET** 

**CONDENSERS BEHIND 274 SUMMER STREET** 