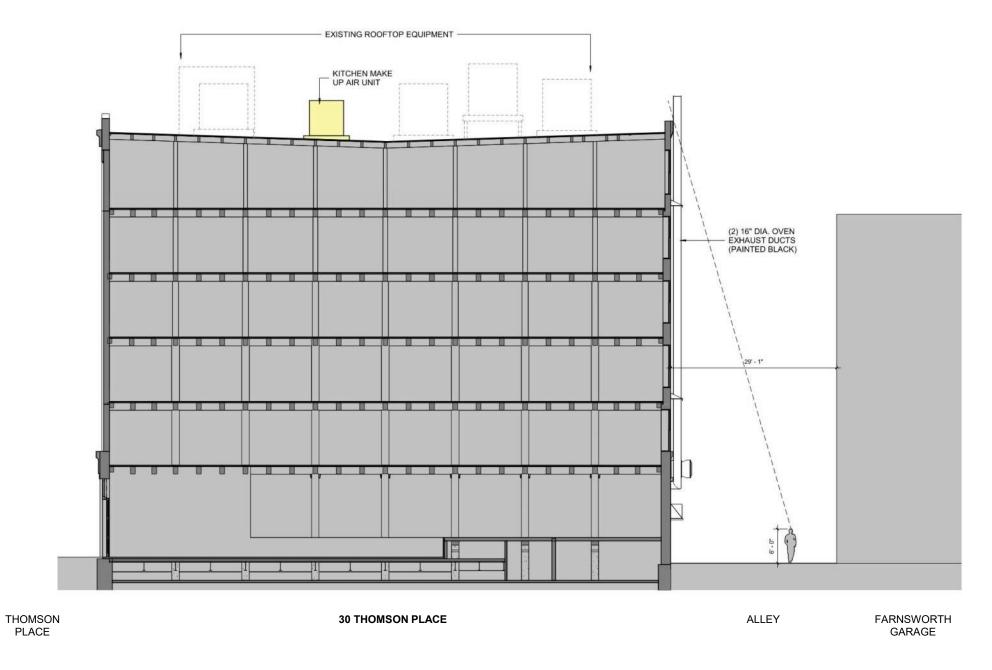

## DESIGN REVIEW TOPICS

LOCATION OF BUILDING WITHIN DISTRICT

EXISTING PHOTOS

PROPOSED ELEMENTS

- 30 THOMSON PLACE EXISTING CONDITIONS
- 30 THOMSON PLACE ARCHITECTURAL MODIFICATIONS
- 30 THOMSON PLACE MECHANICAL DETAILS
- 30 THOMSON PLACE ROOFTOP EQUIPMENT SIGHTLINES AND LAYOUT

NEIGHBORHOOD PHOTOS

HISTORIC PHOTOS









#### PHOTO COMPILATION OF ELEVATION

03.19.2024



**EXISTING CONDITION PHOTOS** 



03.19.2024



#### ELEVATION OF PROPOSED CHANGES







ELEVATION OF MODIFICATIONS





RENDERED ELEVATION OF PROPOSED CHANGES





#### RENDERED VIEW OF PROPOSED CHANGES





#### RENDERED VIEW OF PROPOSED CHANGES





#### BUILDING CROSS SECTION SHOWING SIGHTLINES





#### ROOFTOP EQUIPMENT PLAN





03.19.2024



FIRST FLOOR PLAN DIAGRAM



#### NEIGHBORHOOD PHOTOS OF DUCTWORK EXAMPLES

03.19.2024

### SURFACE MOUNTED DUCTWORK BEHIND "METRO" SPACE







03.19.2024

**CONDENSERS AT 328 STREET** 











**CONDENSERS BEHIND 274 SUMMER STREET** 







#### HISTORIC PHOTOS OF VENT STACKS FOR REFERENCE



# Sally's

#### MOCK-UP PHOTOS: EXHAUST DUCT









#### MOCK-UP PHOTOS: MUA UNIT









THANK YOU