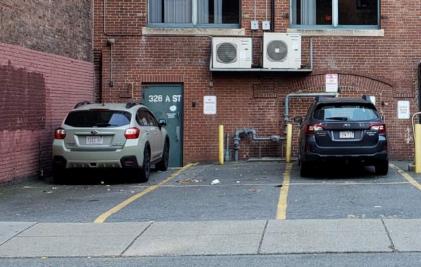

### SURFACE MOUNTED DUCTWORK BEHIND "METRO" SPACE

03.19.2024

**CONDENSERS AT 328 STREET** 

**CONDENSERS BEHIND 274 SUMMER STREET** 