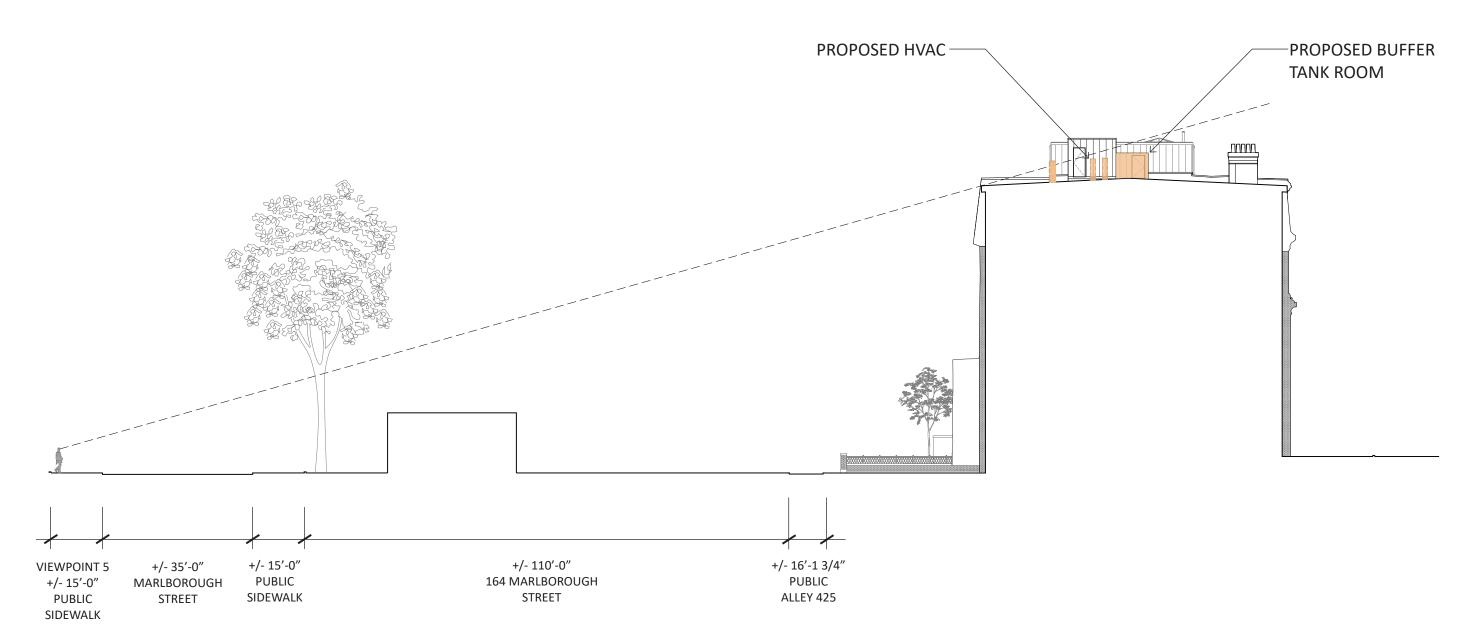

SITE SECTION: OPTION 3

163 COMMONWEALTH AVE 20 MARCH 2024

SIGHT LINES SECTION - MARLBOROUGH STREET TO 163 COMM AVE

SITE SECTION: OPTION 3

163 COMMONWEALTH AVE 20 MARCH 2024