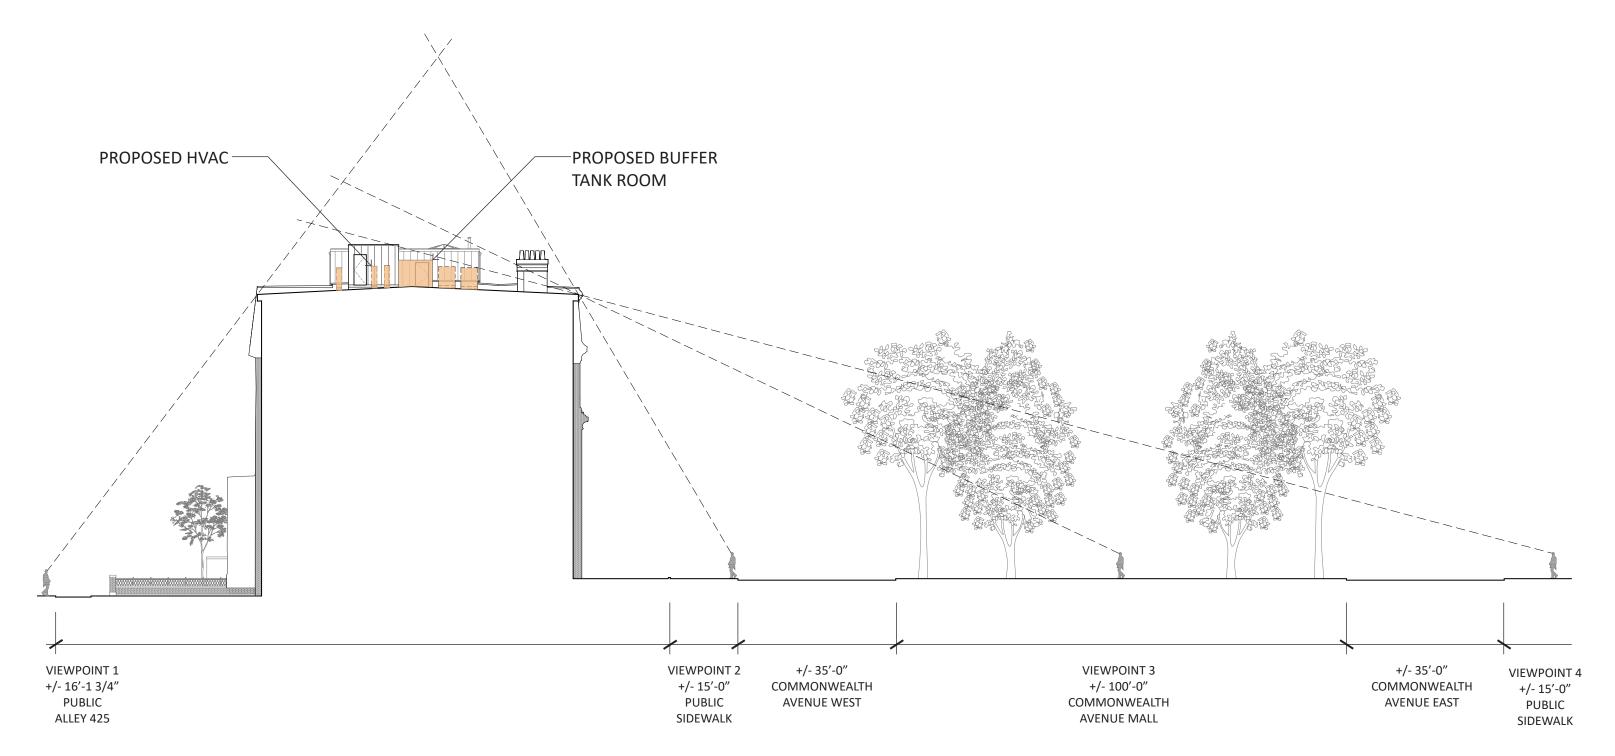

SIGHT LINES SECTION - COMMONWEALTH AVE TO PUBLIC ALLEY 425

SITE SECTION: OPTION 1 & 2 (NEW UNITS IN EXISTING LOCATION)

163 COMMONWEALTH AVE 20 MARCH 2024

SIGHT LINES SECTION - COMMONWEALTH AVE TO PUBLIC ALLEY 425

SITE SECTION: OPTION 3

163 COMMONWEALTH AVE 20 MARCH 2024

SIGHT LINES SECTION - MARLBOROUGH STREET TO 163 COMM AVE

SITE SECTION: OPTION 3

163 COMMONWEALTH AVE 20 MARCH 2024