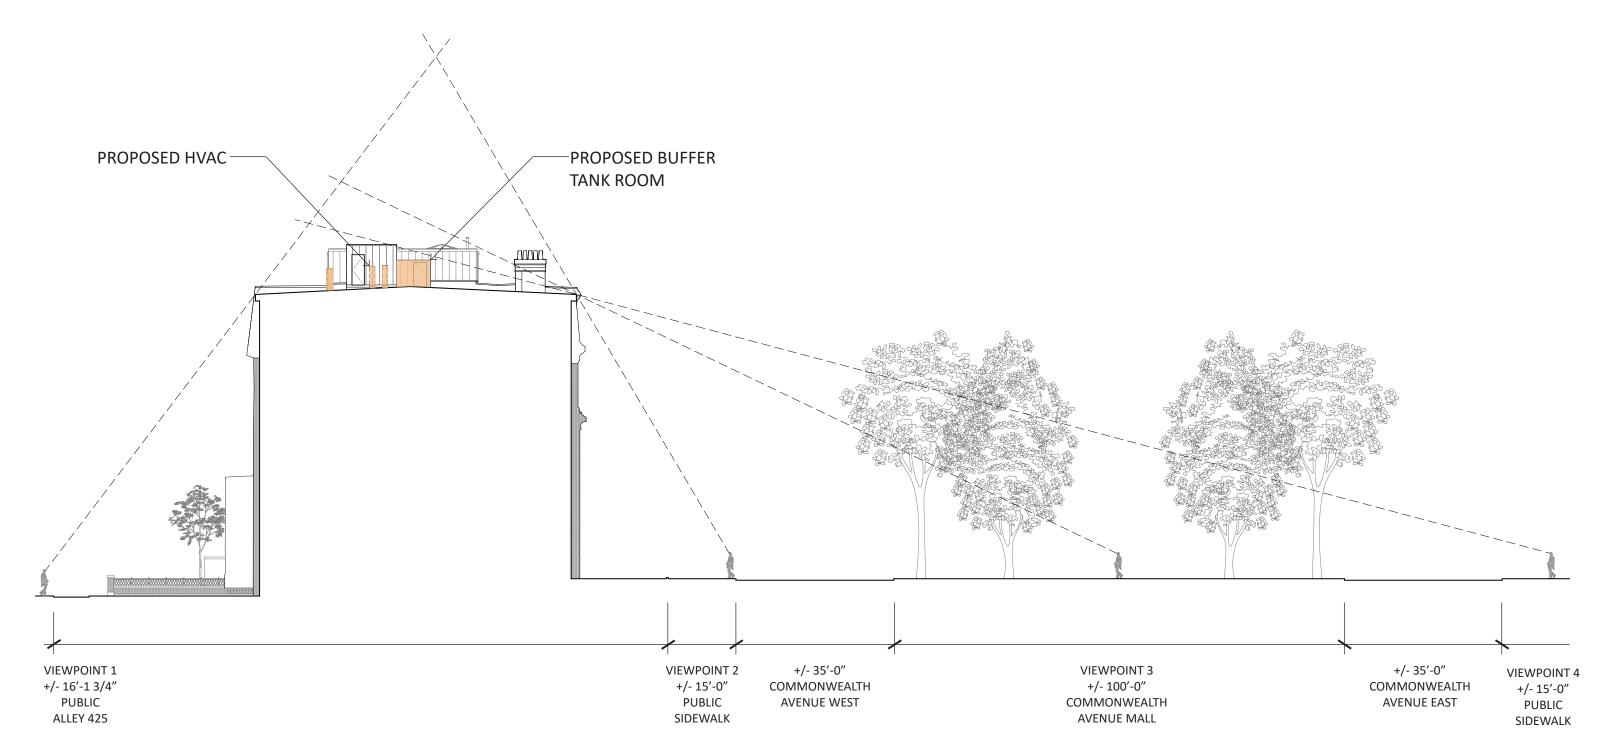

SIGHT LINES SECTION - COMMONWEALTH AVE TO PUBLIC ALLEY 425

SITE SECTION: OPTION 1 & 2 (NEW UNITS IN EXISTING LOCATION)

163 COMMONWEALTH AVE 20 MARCH 2024

SIGHT LINES SECTION - COMMONWEALTH AVE TO PUBLIC ALLEY 425