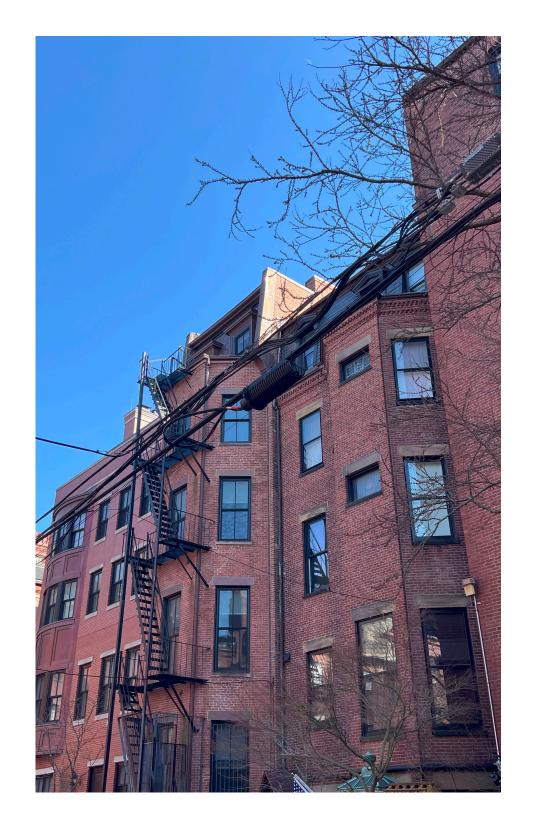

EXISTING HVAC



PUBLIC ALLEY

COMM AVE

### **EXISTING ROOF PLAN**



SIGHT LINE ANALYSIS: INVISIBLE FROM COMMONWEALTH AVE

163 COMMONWEALTH AVE 20 MARCH 2024



SIGHT LINE ANALYSIS: INVISIBLE FROM MARLBOROUGH STREET

163 COMMONWEALTH AVE 20 MARCH 2024



SIGHT LINE ANALYSIS: INVISIBLE FROM PUBLIC ALLEY 425



# SIGHT LINE ANALYSIS: INVISIBLE FROM ALL

163 COMMONWEALTH AVE 20 MARCH 2024





## SIGHT LINE ANALYSIS: COMBINED AREAS





#### OPTION 1

163 COMMONWEALTH AVE 20 MARCH 2024





#### OPTION 2





#### OPTION 3







PHOTOS WITH MOCK UP IN PLACE FROM ALLEY

163 COMMONWEALTH AVE
20 MARCH 2024

CATHERINE TRUMAN ARCHITECTS





PHOTOS WITH MOCK UP IN PLACE FROM MARLBOROUGH STREET (OPTION 3)

163 COMMONWEALTH AVE 20 MARCH 2024





PHOTOS WITH MOCK UP IN PLACE FROM EXETER STREET (OPTION 1)





PHOTOS WITH MOCK UP IN PLACE FROM COMM AVE (OPTION 1)





PHOTOS WITH MOCK UP IN PLACE FROM COMM AVE (OPTION 1)





PHOTOS WITH MOCK UP IN PLACE FROM DARTMOUTH STREET (OPTION 1)



SIGHT LINES SECTION - COMMONWEALTH AVE TO PUBLIC ALLEY 425

SITE SECTION: OPTION 1 & 2 (NEW UNITS IN EXISTING LOCATION)

163 COMMONWEALTH AVE 20 MARCH 2024



SIGHT LINES SECTION - COMMONWEALTH AVE TO PUBLIC ALLEY 425

SITE SECTION: OPTION 3

163 COMMONWEALTH AVE 20 MARCH 2024



SIGHT LINES SECTION - MARLBOROUGH STREET TO 163 COMM AV