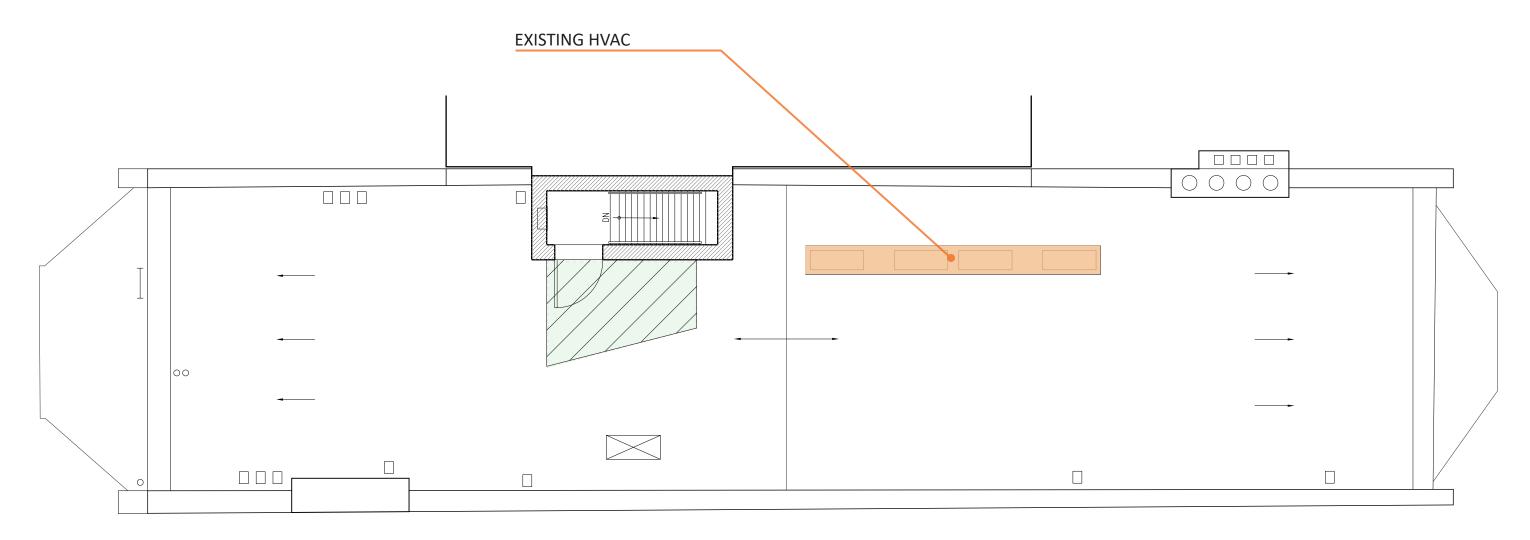

EXISTING HVAC



PUBLIC ALLEY

COMM AVE

### **EXISTING ROOF PLAN**



SIGHT LINE ANALYSIS: INVISIBLE FROM COMMONWEALTH AVE

163 COMMONWEALTH AVE 20 MARCH 2024



SIGHT LINE ANALYSIS: INVISIBLE FROM MARLBOROUGH STREET

163 COMMONWEALTH AVE 20 MARCH 2024



SIGHT LINE ANALYSIS: INVISIBLE FROM PUBLIC ALLEY 425



# SIGHT LINE ANALYSIS: INVISIBLE FROM ALL

163 COMMONWEALTH AVE 20 MARCH 2024





## SIGHT LINE ANALYSIS: COMBINED AREAS





#### OPTION 1

163 COMMONWEALTH AVE 20 MARCH 2024





#### OPTION 2





#### OPTION 3







PHOTOS WITH MOCK UP IN PLACE FROM ALLEY

163 COMMONWEALTH AVE
20 MARCH 2024

CATHERINE TRUMAN ARCHITECTS





PHOTOS WITH MOCK UP IN PLACE FROM MARLBOROUGH STREET (OPTION 3)

163 COMMONWEALTH AVE 20 MARCH 2024





PHOTOS WITH MOCK UP IN PLACE FROM EXETER STREET (OPTION 1)





PHOTOS WITH MOCK UP IN PLACE FROM COMM AVE (OPTION 1)





PHOTOS WITH MOCK UP IN PLACE FROM COMM AVE (OPTION 1)





PHOTOS WITH MOCK UP IN PLACE FROM DARTMOUTH STREET (OPTION 1)



SIGHT LINES SECTION - COMMONWEALTH AVE TO PUBLIC ALLEY 425

SITE SECTION: OPTION 1 & 2 (NEW UNITS IN EXISTING LOCA