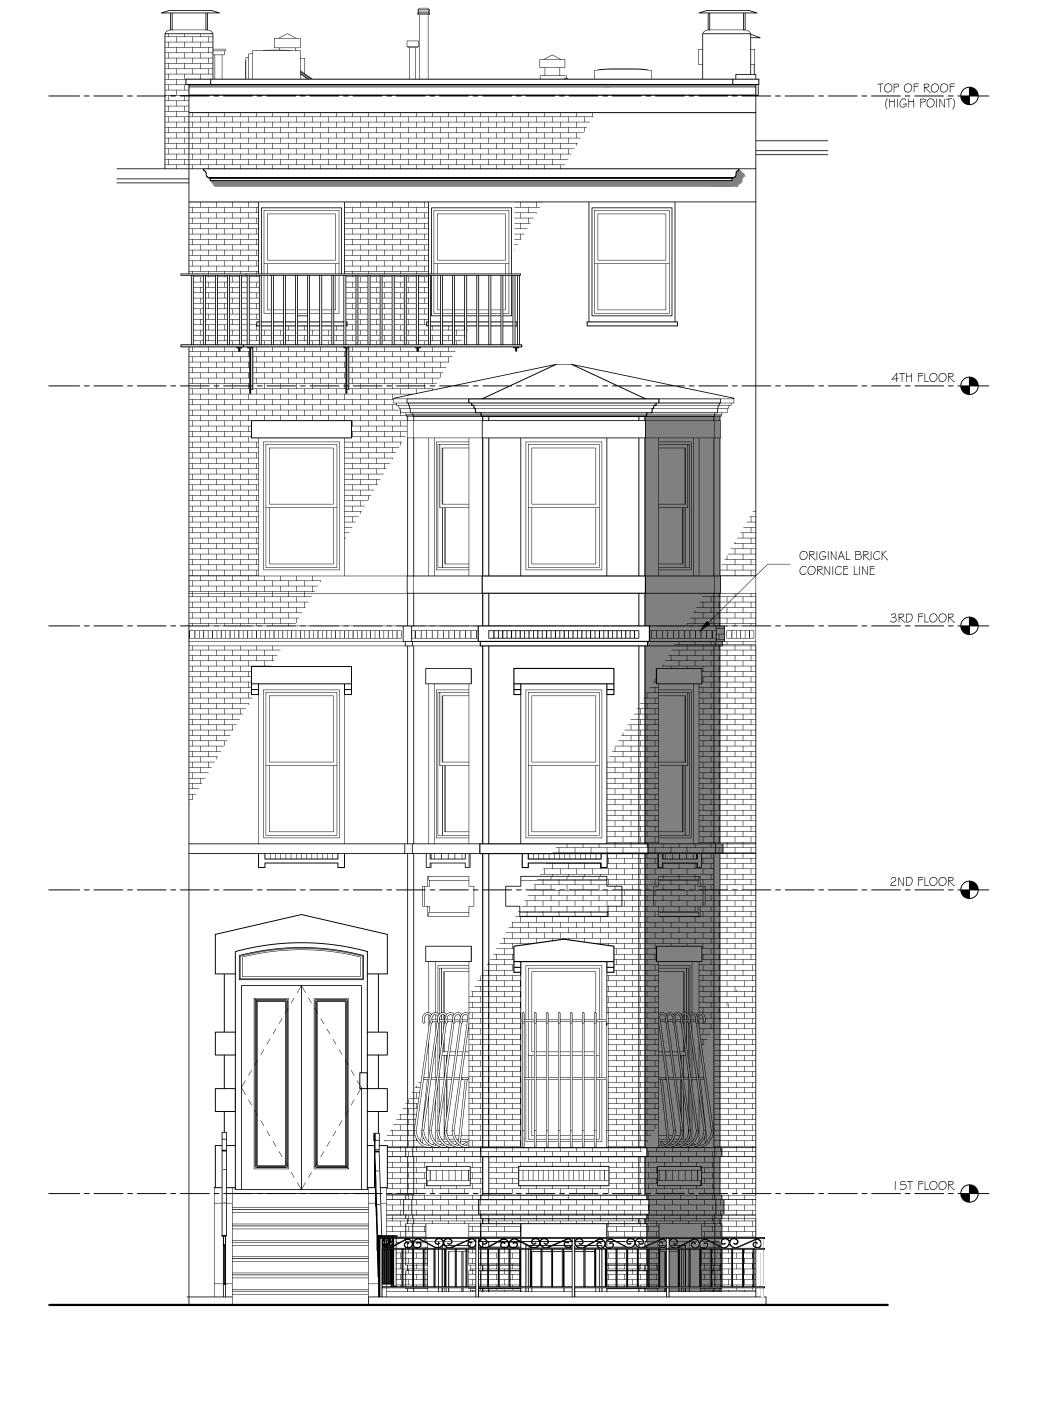

339 Marlborough Roof Southeast

339 Marlborough Roof Southwest

SOUTH ELEVATION

//4" = 1'-0"

Mock up looking towards Alley 415

Mock up looking towards Marlborough Street

Mock up from Marlborough Street

Mock up looking from Marlborough & Hereford