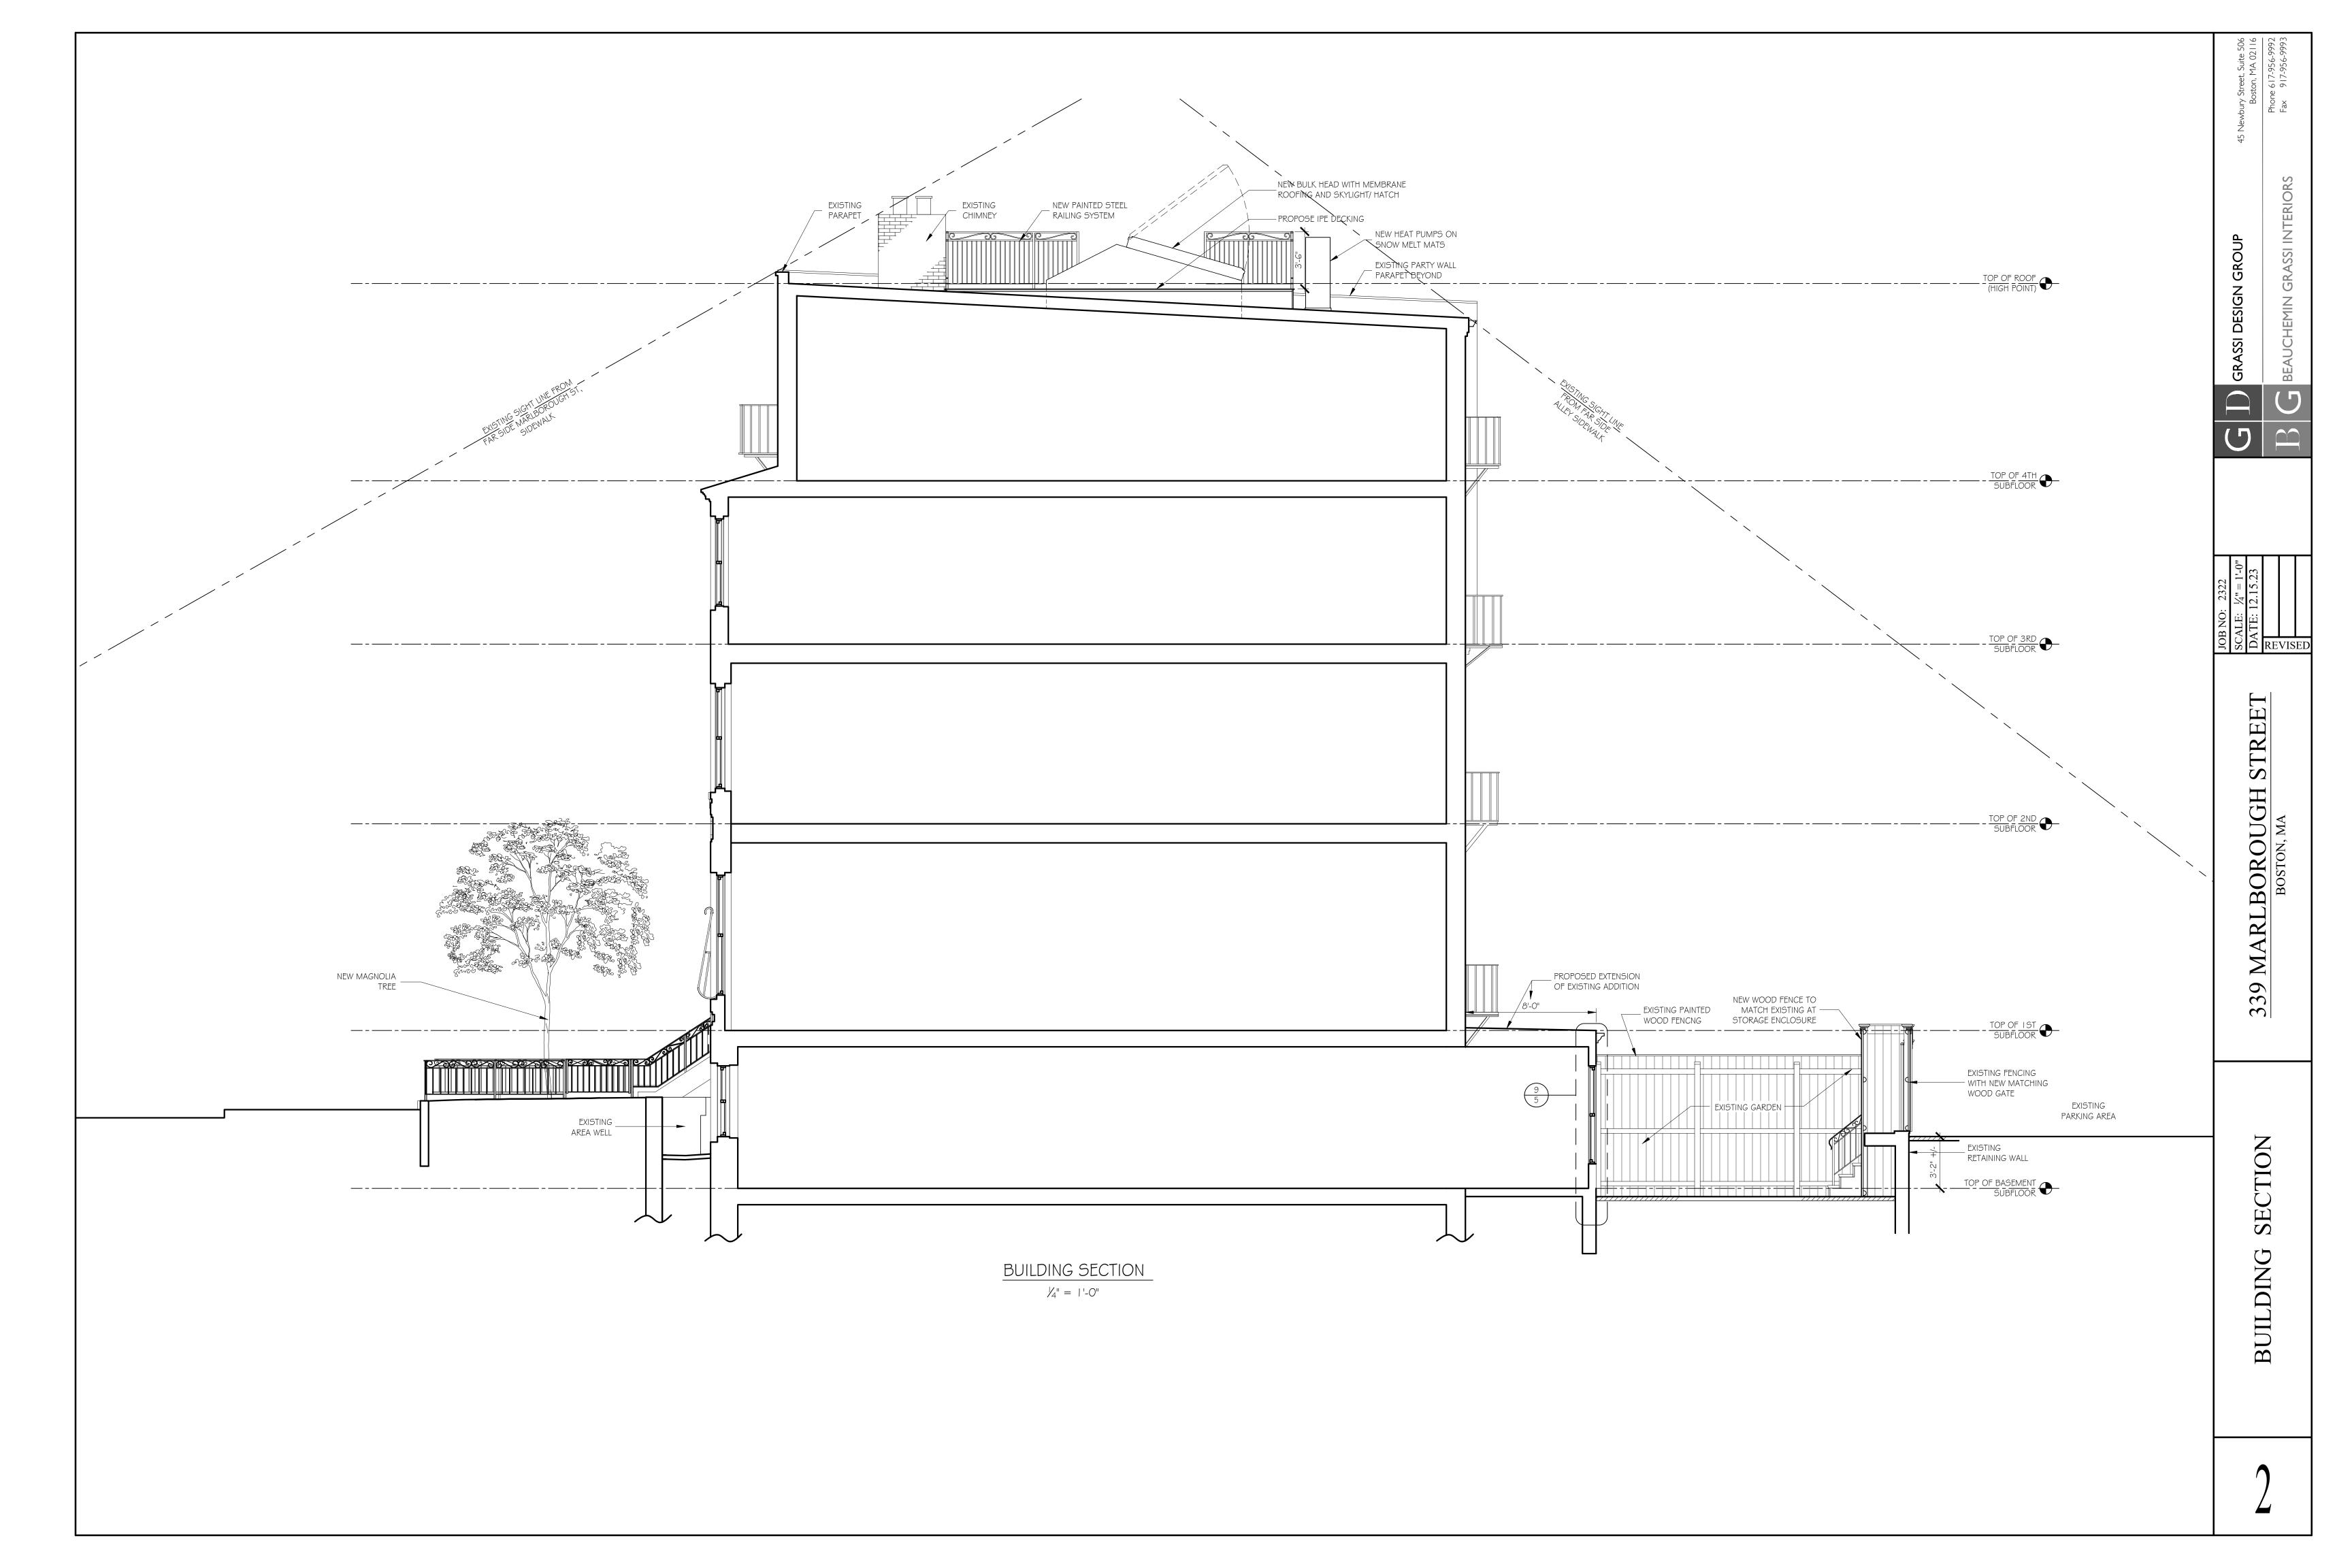

339 Marlborough Roof Southeast

339 Marlborough Roof Southwest

SOUTH ELEVATION

//4" = 1'-0"

Mock up looking towards Alley 415

Mock up looking towards Marlborough Street

Mock up from Marlborough Street

Mock up looking from Marlborough & Hereford