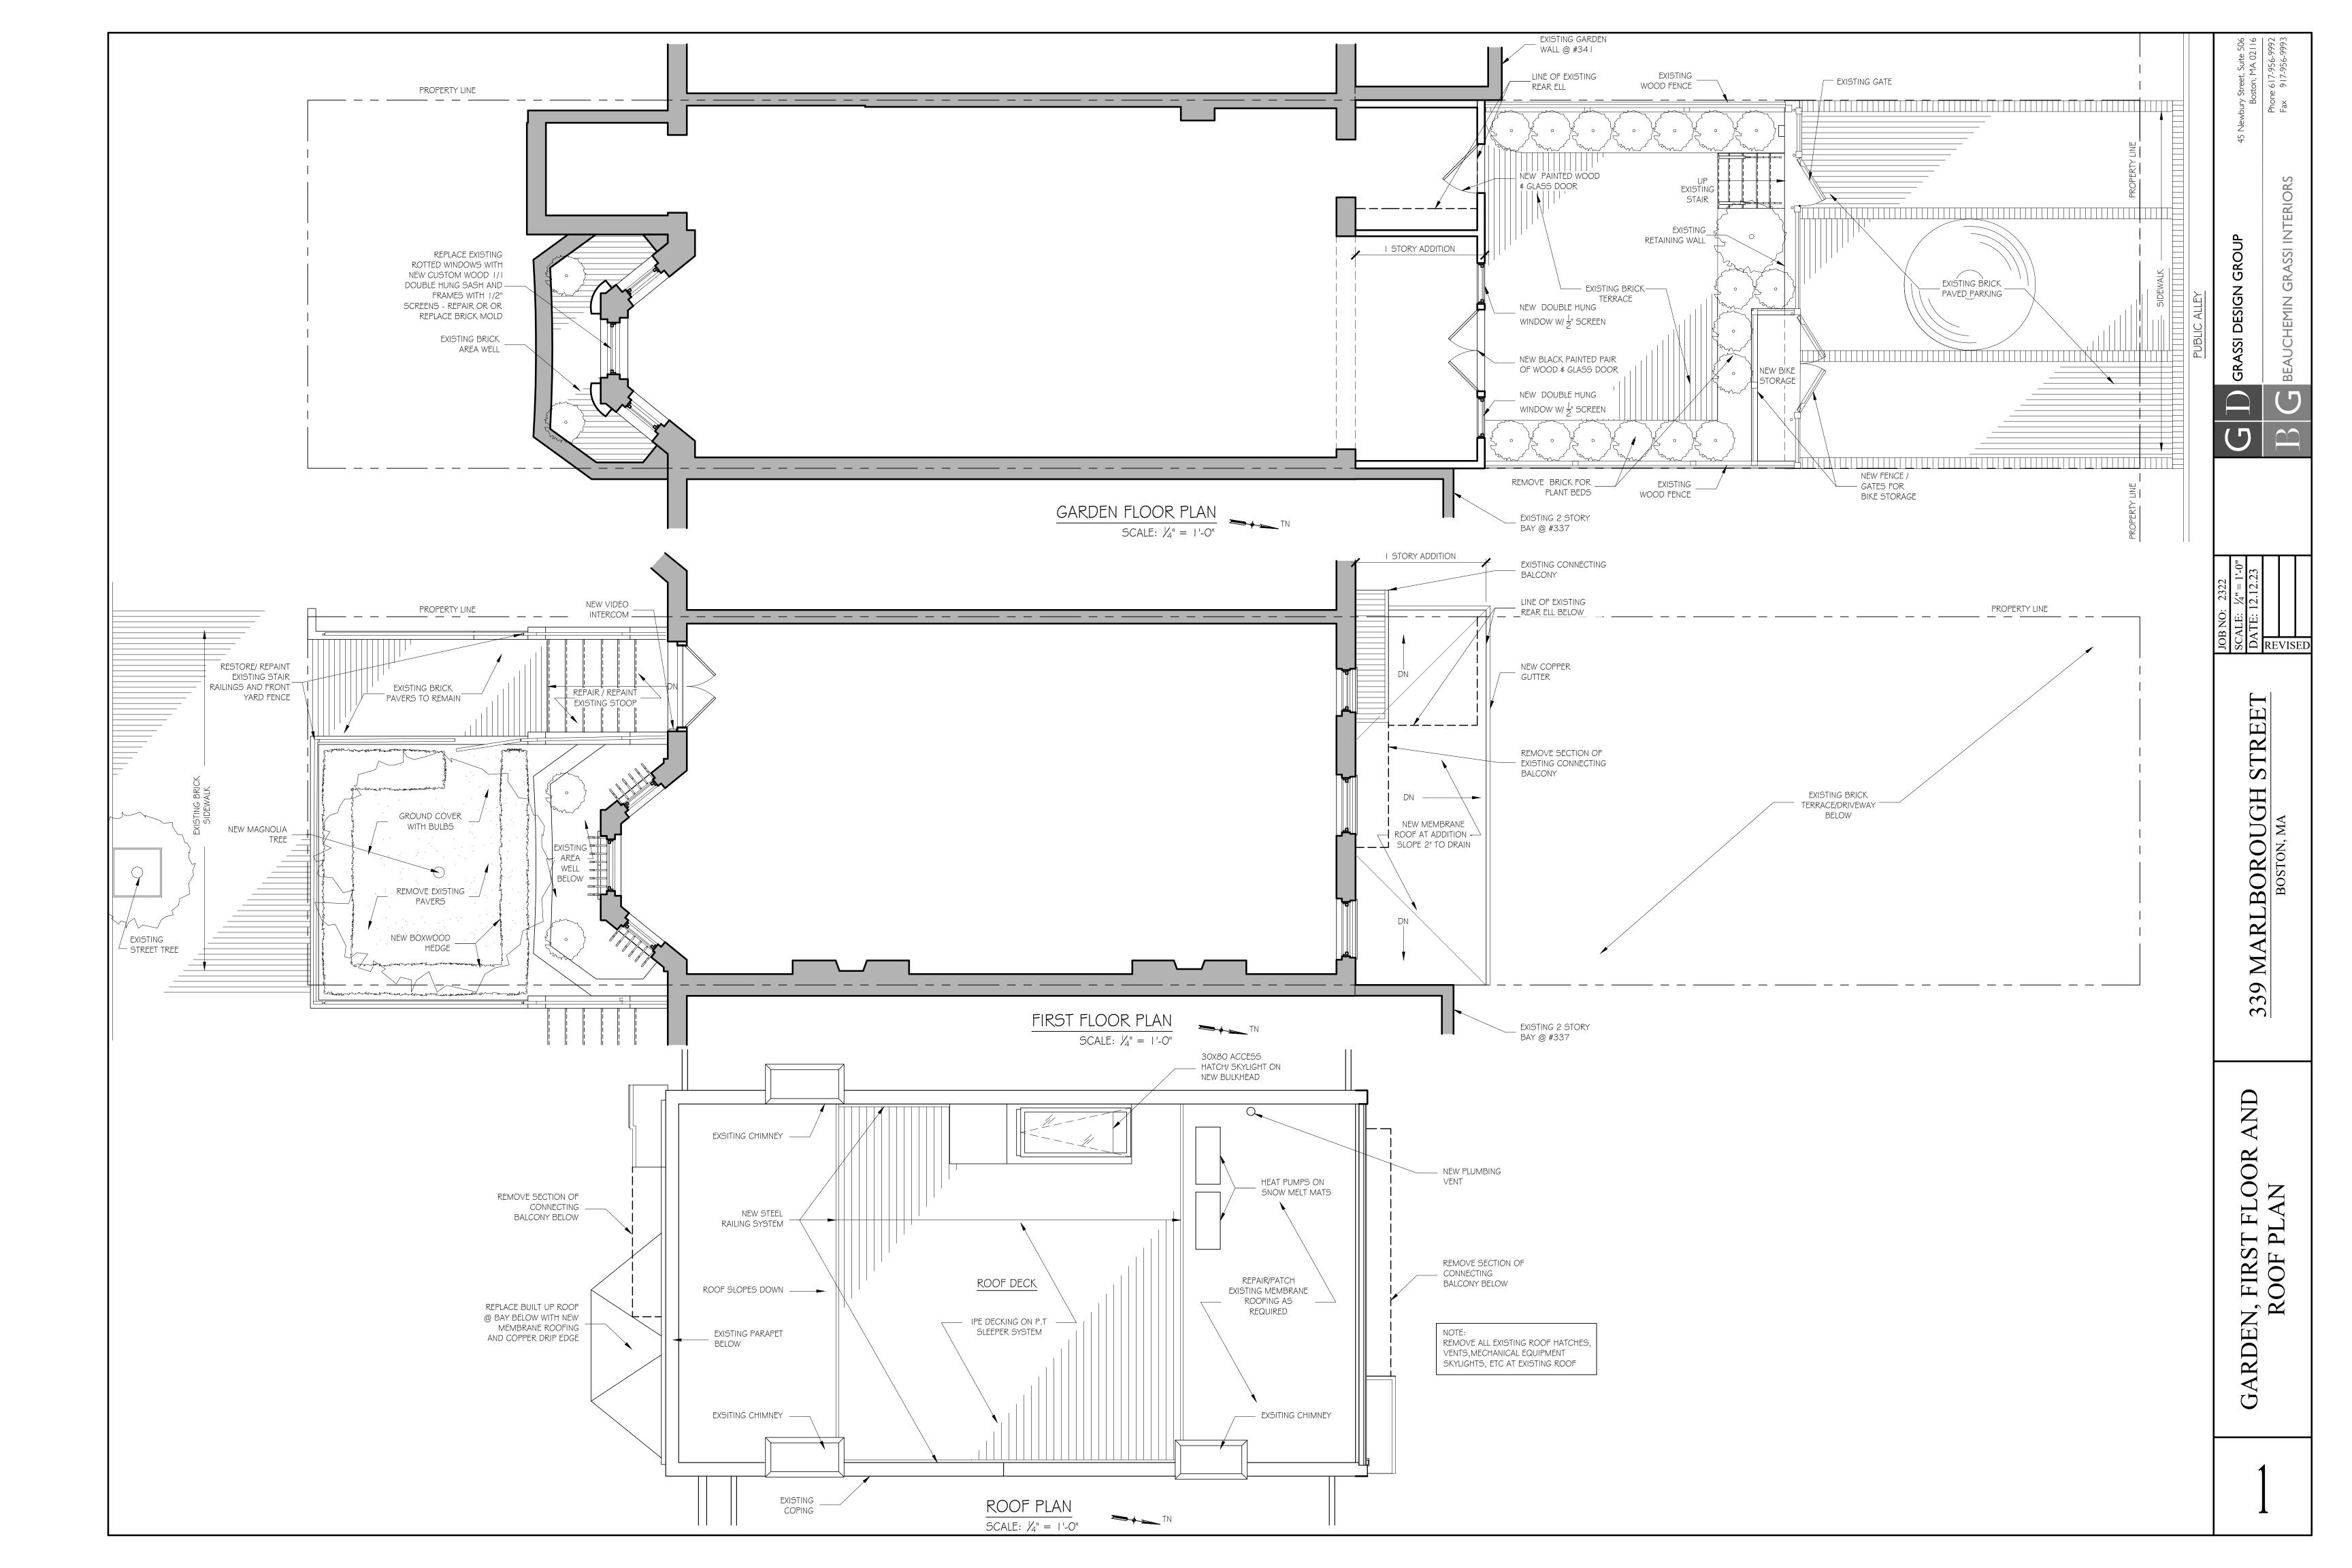

339 Marlborough Roof Southeast

339 Marlborough Roof Southwest

SOUTH ELEVATION

//4" = 1'-0"

Mock up looking towards Alley 415

Mock up looking towards Marlborough Street

Mock up from Marlborough Street

Mock up looking from Marlborough & Hereford