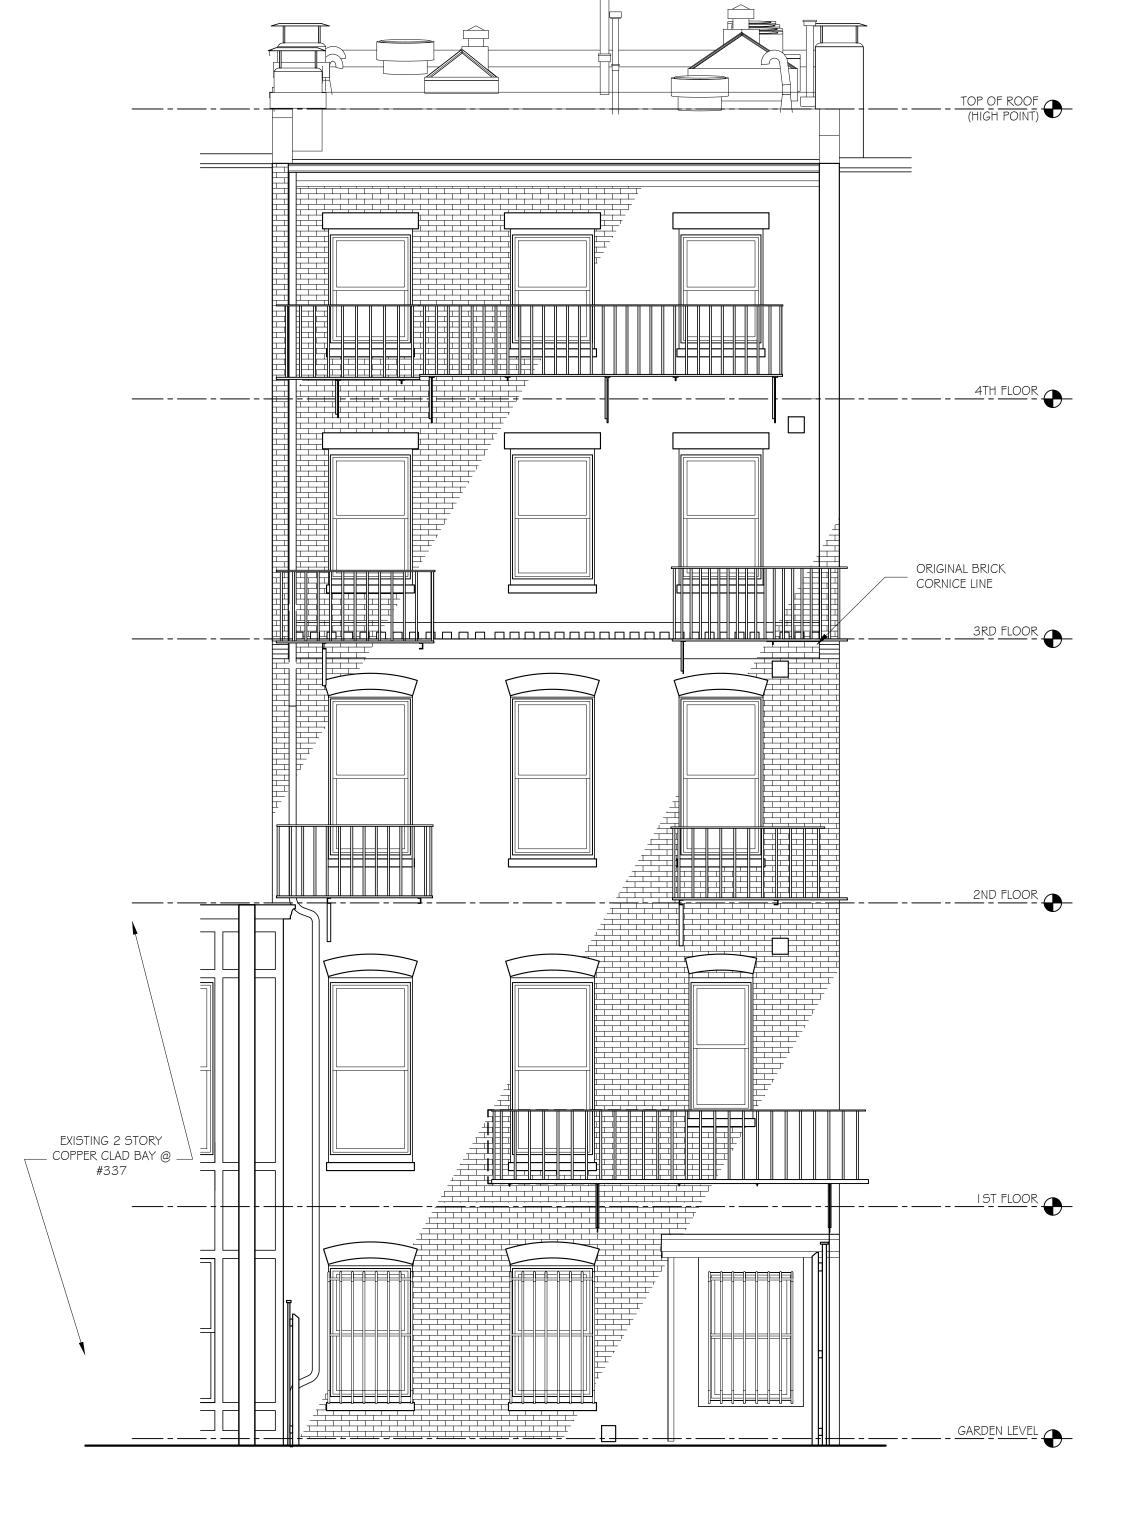

339 Marlborough Roof Southeast

339 Marlborough Roof Southwest

SOUTH ELEVATION

//4" = 1'-0"

Mock up looking towards Alley 415

Mock up looking towards Marlborough Street

Mock up from Marlborough Street

Mock up looking from Marlborough & Hereford