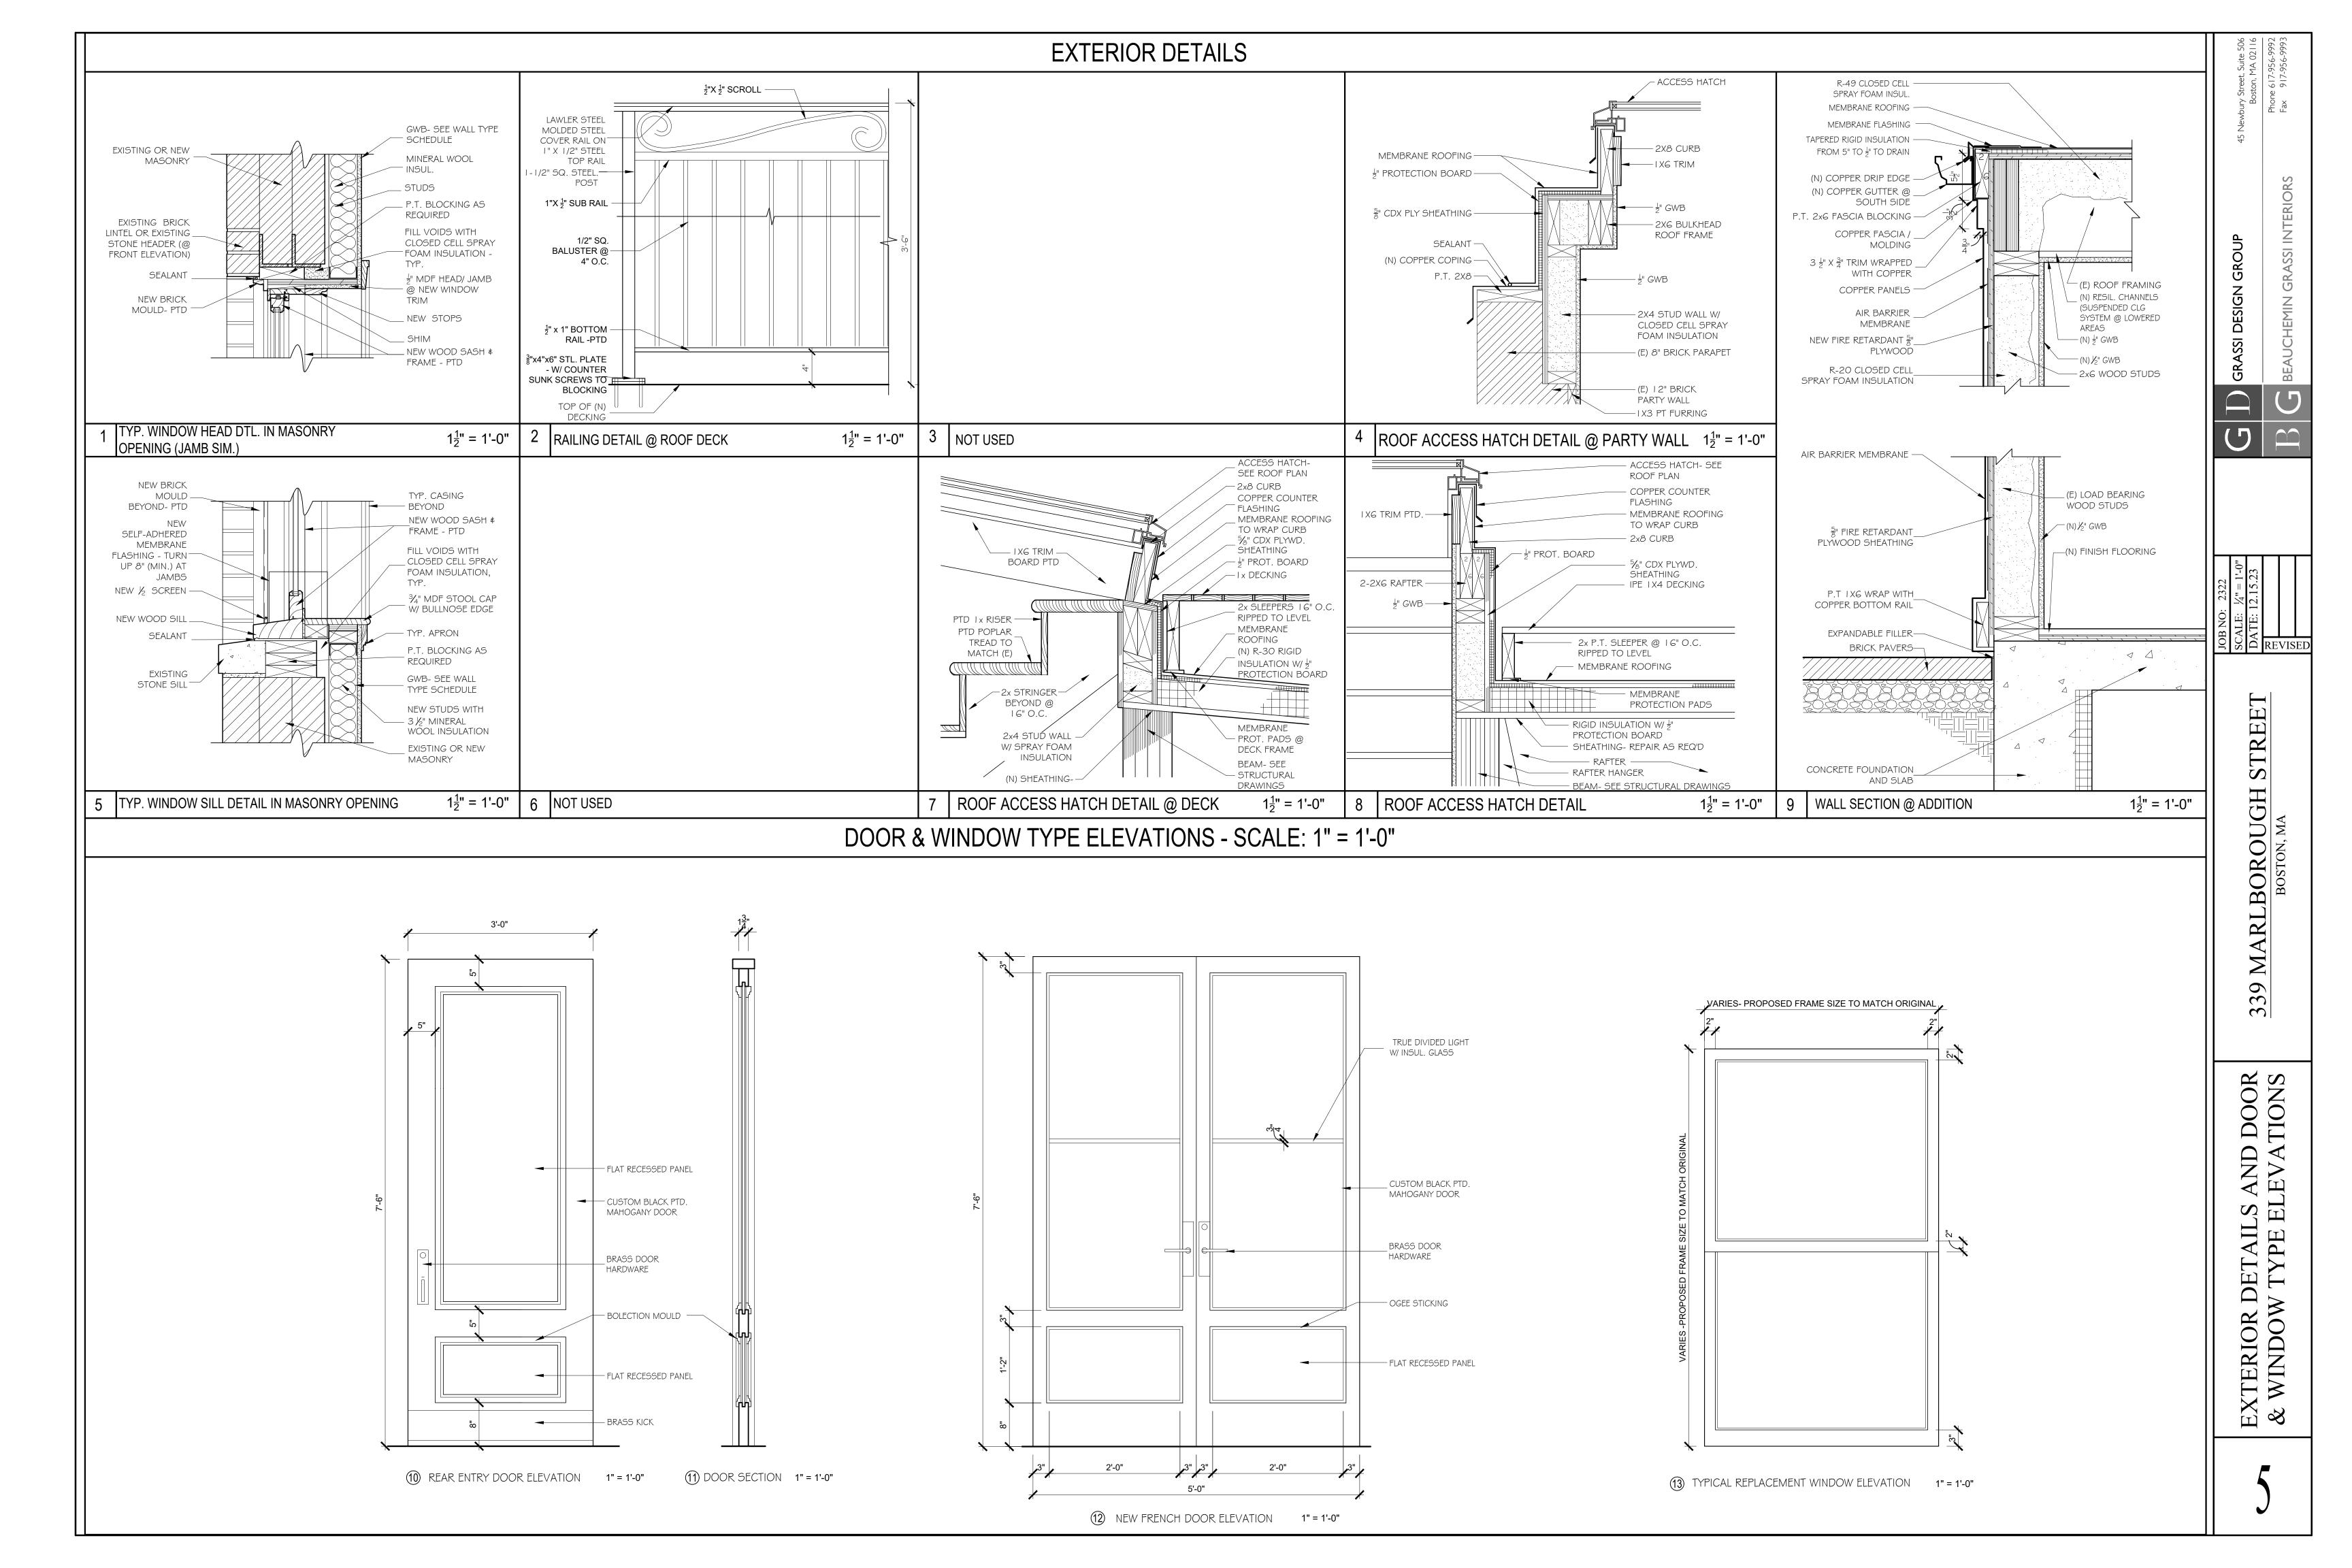

339 Marlborough Street Existing Front



339 Marlborough Street Front Yard &Stoop



339 Marlborough Street Entry Door



339 Marlborough Street Fornt Yard



339 Marlborough Street Front Yard Area Well



339 Marlborough Street Rear



339 Marlborough Street Rear Garden



339 Marlborough Street Rear Garden



339 Marlborough Street Rear Garden Fence



339 Marlborough Street Parking Area



339 Marlborough Street Roof Northwest



339 Marlborough Roof Northeast



339 Marlborough Roof Southeast



339 Marlborough Roof Southwest











SOUTH ELEVATION

//4" = 1'-0"







Mock up looking towards Alley 415



Mock up looking towards Marlborough Street



Mock up from Marlborough Street



Mock up looking from Marlborough & Hereford



Mock up looking from Marlborough & Gloucester



Mock up looking from Alley 415 & Gloucester



Mock up from Alley 415



Mock up from Alley 415



Mock up from Alley 415



Mock up looking from Alley 415 & Hereford