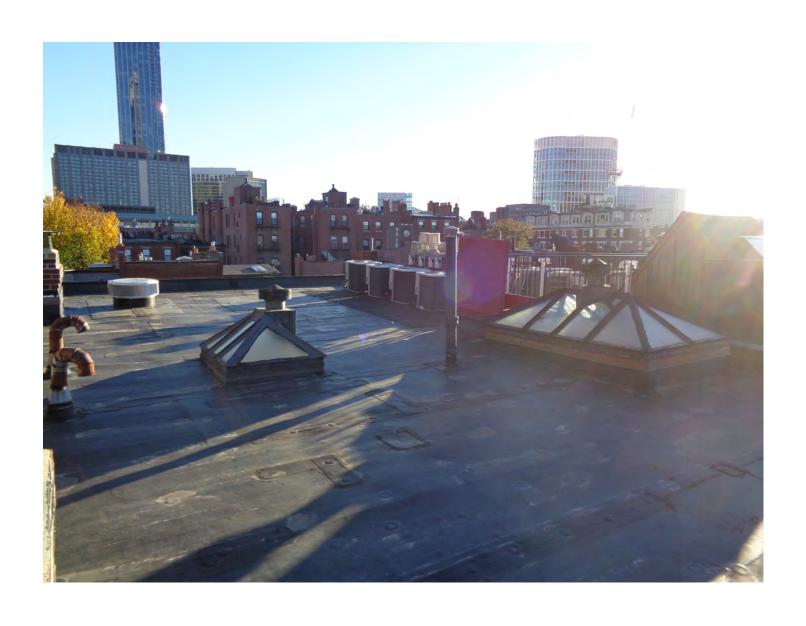

339 Marlborough Street Rear Garden

339 Marlborough Street Rear Garden

339 Marlborough Street Rear Garden Fence

339 Marlborough Street Parking Area

339 Marlborough Street Roof Northwest

339 Marlborough Roof Northeast

339 Marlborough Roof Southeast

339 Marlborough Roof Southwest

SOUTH ELEVATION

//4" = 1'-0"

Mock up looking towards Alley 415

Mock up looking towards Marlborough Street

Mock up from Marlborough Street

Mock up looking from Marlborough & Hereford