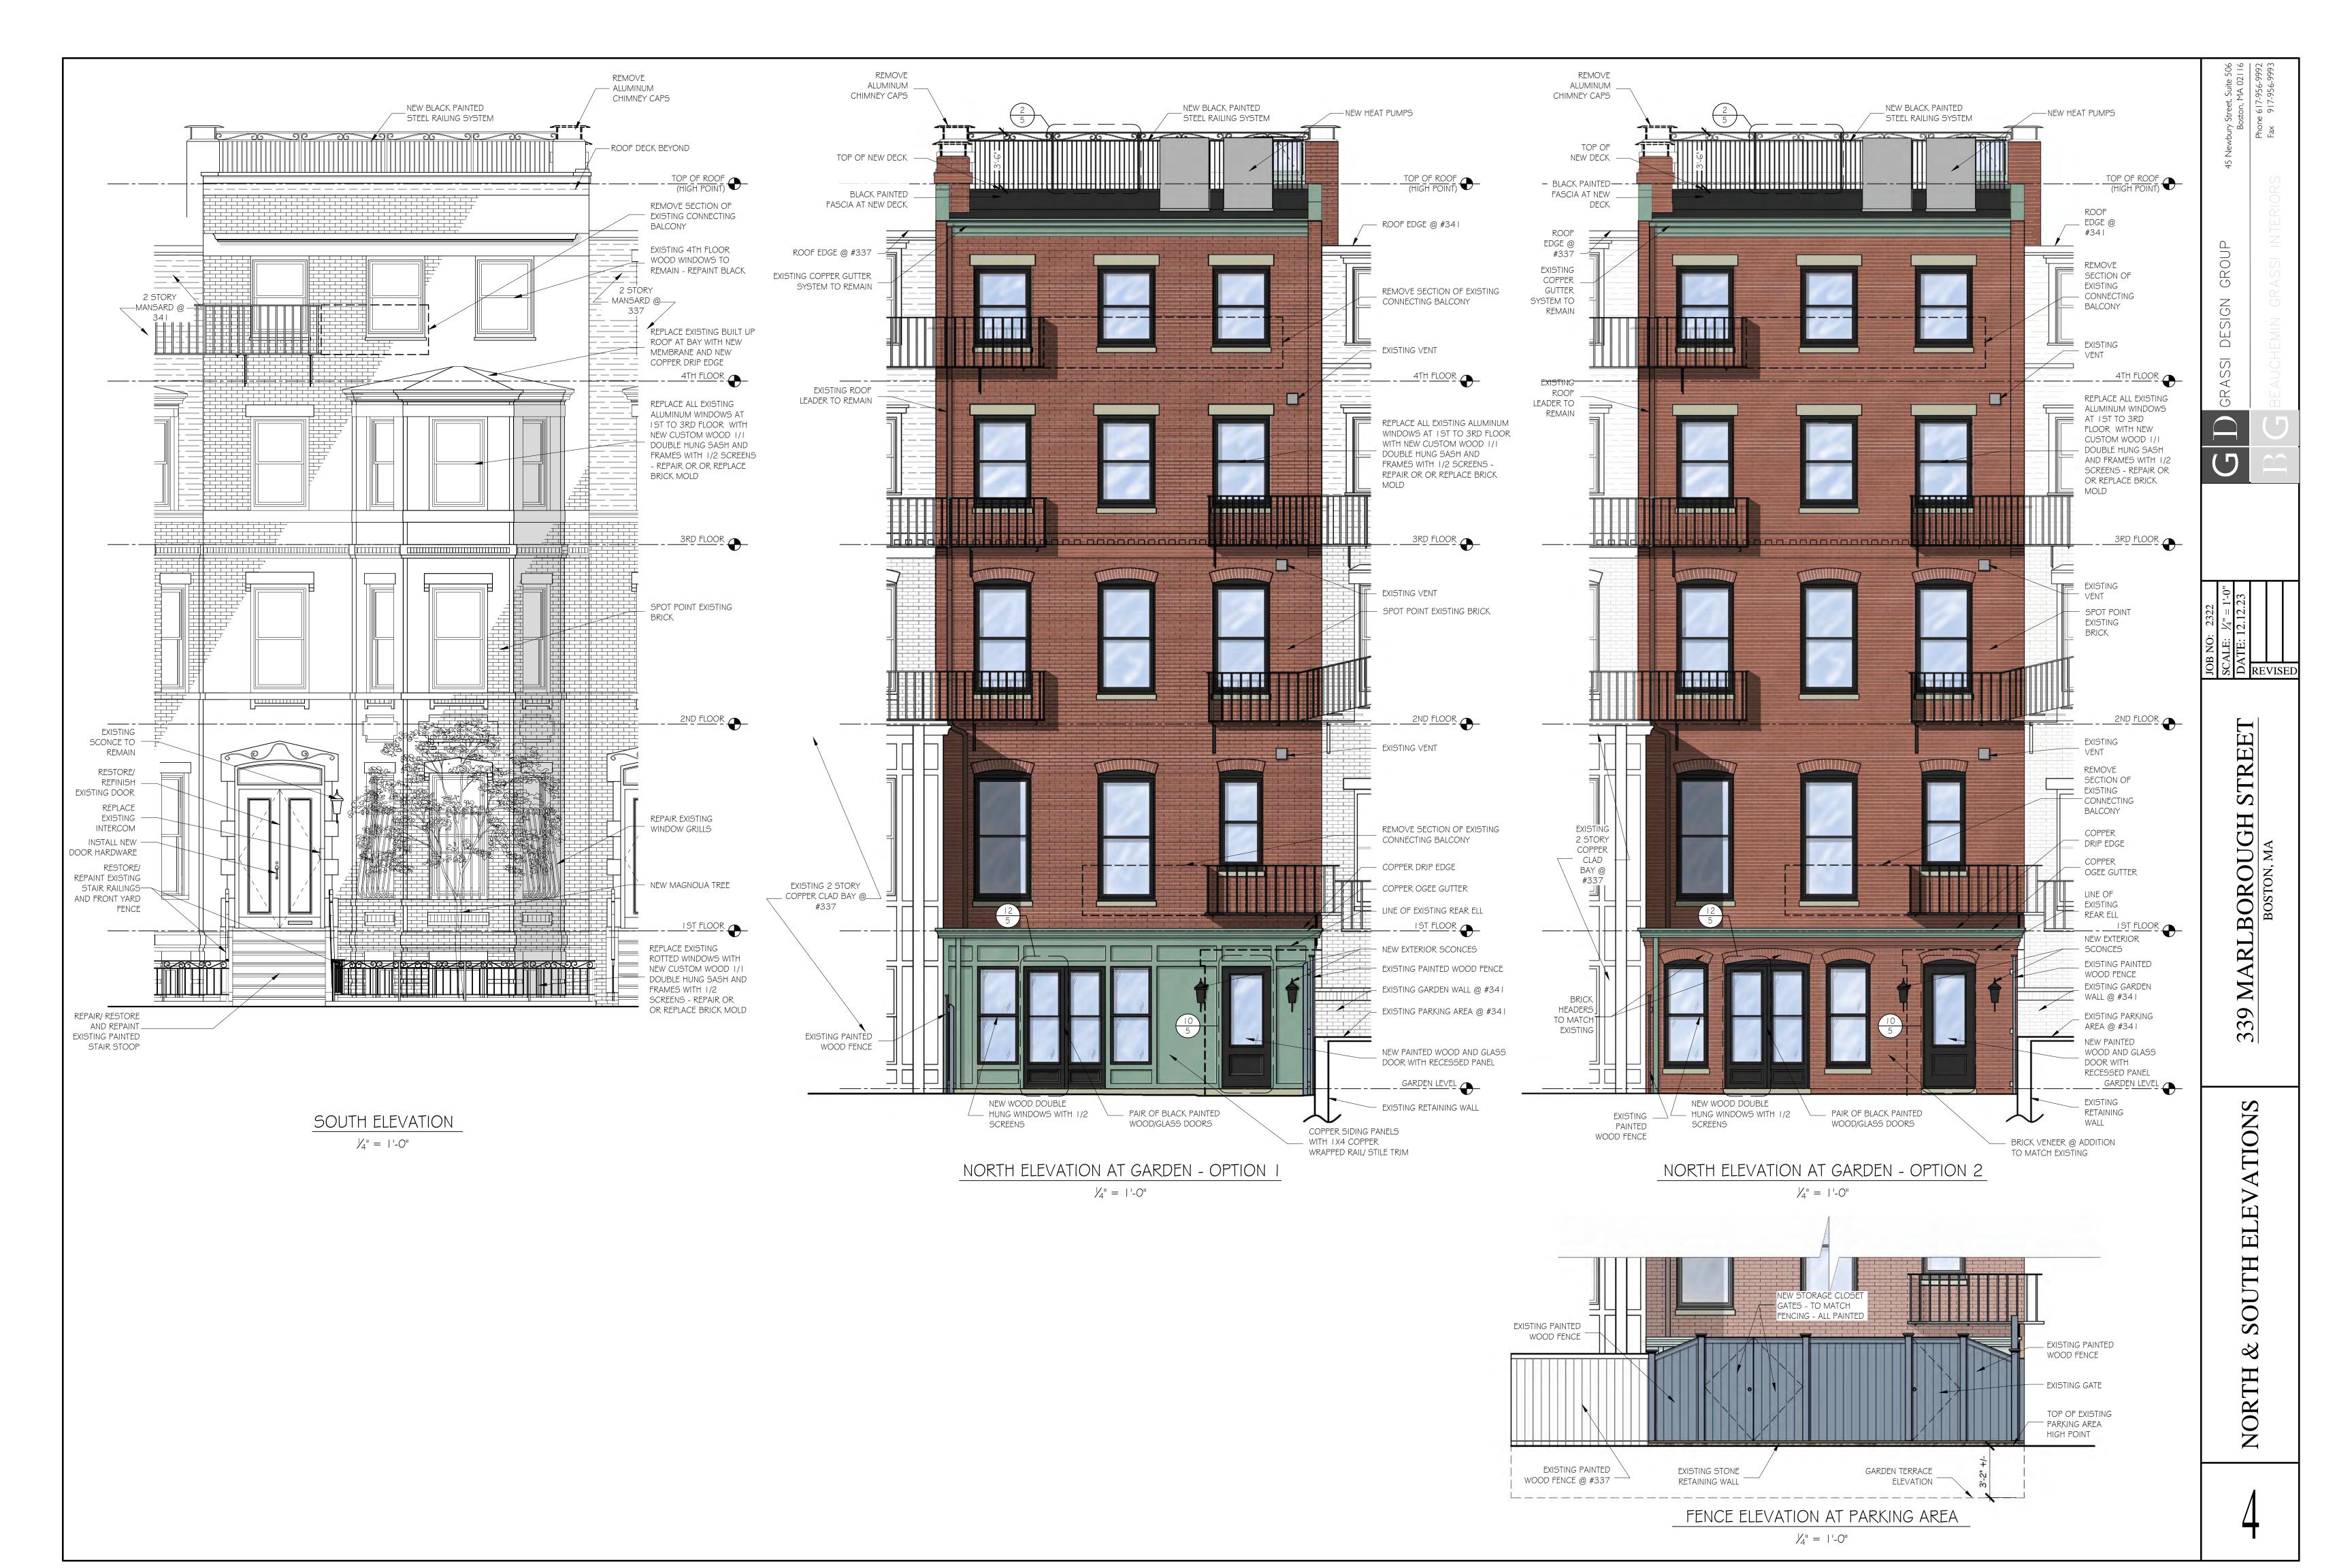

339 Marlborough Roof Southeast

339 Marlborough Roof Southwest

SOUTH ELEVATION

//4" = 1'-0"

Mock up looking towards Alley 415

Mock up looking towards Marlborough Street

Mock up from Marlborough Street

Mock up looking from Marlborough & Hereford