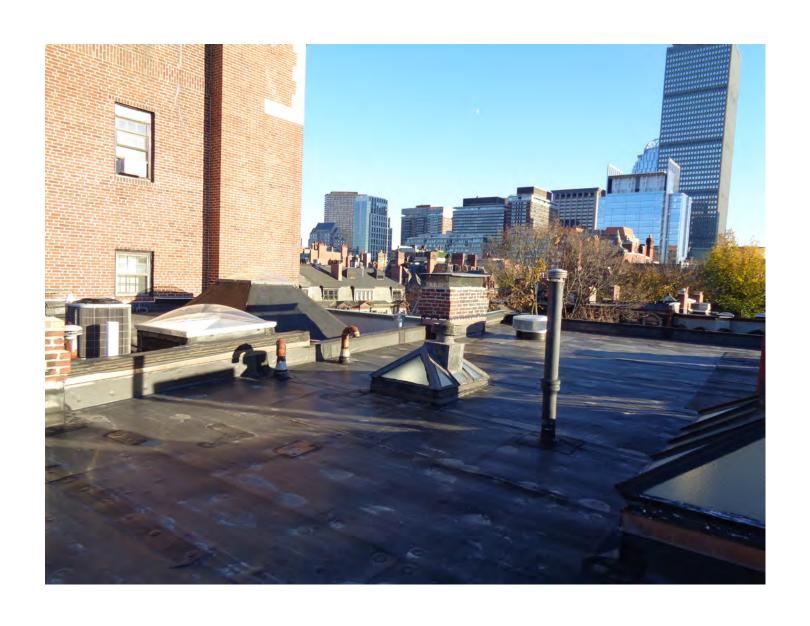

339 Marlborough Street Rear Garden

339 Marlborough Street Rear Garden

339 Marlborough Street Rear Garden Fence

339 Marlborough Street Parking Area

339 Marlborough Street Roof Northwest

339 Marlborough Roof Northeast

339 Marlborough Roof Southeast

339 Marlborough Roof Southwest

SOUTH ELEVATION

//4" = 1'-0"

Mock up looking towards Alley 415

Mock up looking towards Marlborough Street

Mock up from Marlborough Street

Mock up looking from Marlborough & Hereford