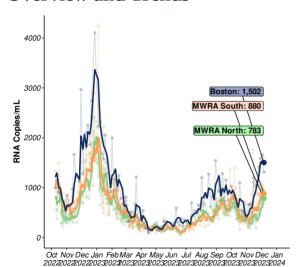

### **Overview and Trends**

CITYWIDE AVERAGE 1,502 RNA copies/mL RANGE ACROSS 11 NEIGHBORHOOD SITES 945-3,005

RNA copies/mL

Data through: 06-Dec-2023

| 2-WEEK TRENDS            |                                |  |  |  |
|--------------------------|--------------------------------|--|--|--|
|                          |                                |  |  |  |
| Stable                   | +30%<br>over the past 14 days  |  |  |  |
| MWRA North<br>Increasing | +132%<br>over the past 14 days |  |  |  |
| MWRA South<br>Increasing | +82%<br>over the past 14 days  |  |  |  |

 $\textbf{Updated: } 11-\text{Dec-}2023 \mid \textbf{Samples through: } 06-\text{Dec-}2023 \mid \textbf{SPHC}); 06-\text{Dec-}2023 \mid \textbf{MWRA}) \mid \textbf{MWRA Data: } \\ \underline{\textbf{https://www.mwra.com/biobot/biobotdata.htm}}$ 