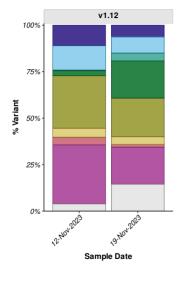

# **Percent Variant Lineages (Citywide)**

| Variant   | %     |  |  |
|-----------|-------|--|--|
| XBB*      | 6.4%  |  |  |
| XBB.1.5   | 8.7%  |  |  |
| XBB.1.9.1 | 4.2%  |  |  |
| XBB.1.9.2 | 20.0% |  |  |
| EG.5      | 20.8% |  |  |
|           | 4.1%  |  |  |
| FL.1.5.1  | 1.5%  |  |  |
| HV.1      | 19.9% |  |  |
| Other     | 14.4% |  |  |

Average variant percentage across all BPHC sites weighted by population size | Table shows variant percentages for samples collected the week of 19-Nov-2023 (most recent available data); Variant results are reported weekly with a 3-week lag due to laboratory processing and analysis.

Sequencing Analysis Protocol Version: v1.12 (04-Dec-2023):

- \*XBB includes all XBB sublineages aside from those specifically reported
- "Other variants" contains all variants not explicitly quantified.

Version Changes: Added: • HV.1

For Additional Info See:

https://www.biobot.io/covid19-variants-report-notes/