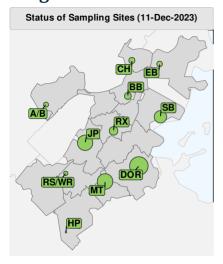

# **Neighborhood Site Status and Details**

| #  | Neighborhood | Date Site<br>Confirmed | Site<br>Status | Pop.<br>Covered | %<br>Neighborhood<br>Covered |
|----|--------------|------------------------|----------------|-----------------|------------------------------|
| 01 | A/B          | 02-Oct-2022            | Active         | 2,684           | 4.0%                         |
| 02 | CH           | 02-Oct-2022            | Active         | 3,736           | 18.3%                        |
| 03 | EB           | 02-Oct-2022            | Active         | 3,178           | 6.3%                         |
| 04 | BB           | 20-Nov-2022            | Active         | 4,551           | 8.1%                         |
| 05 | SB           | 30-Oct-2022            | Active         | 14,962          | 35.8%                        |
| 07 | JP           | 02-Oct-2022            | Active         | 23,573          | 56.9%                        |
| 80 | DOR          | 02-Oct-2022            | Active         | 34,562          | 23.8%                        |
| 09 | MT           | 11-Dec-2022            | Active         | 24,441          | 80.5%                        |
| 10 | HP           | 02-Oct-2022            | Active         | 1,262           | 3.5%                         |
| 11 | RS/WR        | 11-Dec-2022            | Active         | 2,165           | 3.5%                         |
| 12 | RX           | 02-Oct-2022            | Active         | 7,036           | 16.5%                        |

Site Status (N=11)

Active (n=11)