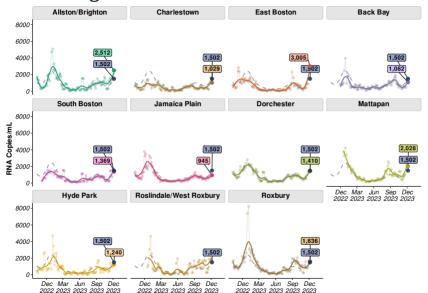

## **BPHC Neighborhood Trends**

Points shown are 3-sample average values (i.e., 8-day moving average); line shows smoothed trend for 8-day moving average; dotted grey line in each panel represents average across all Boston sites weighted by population,