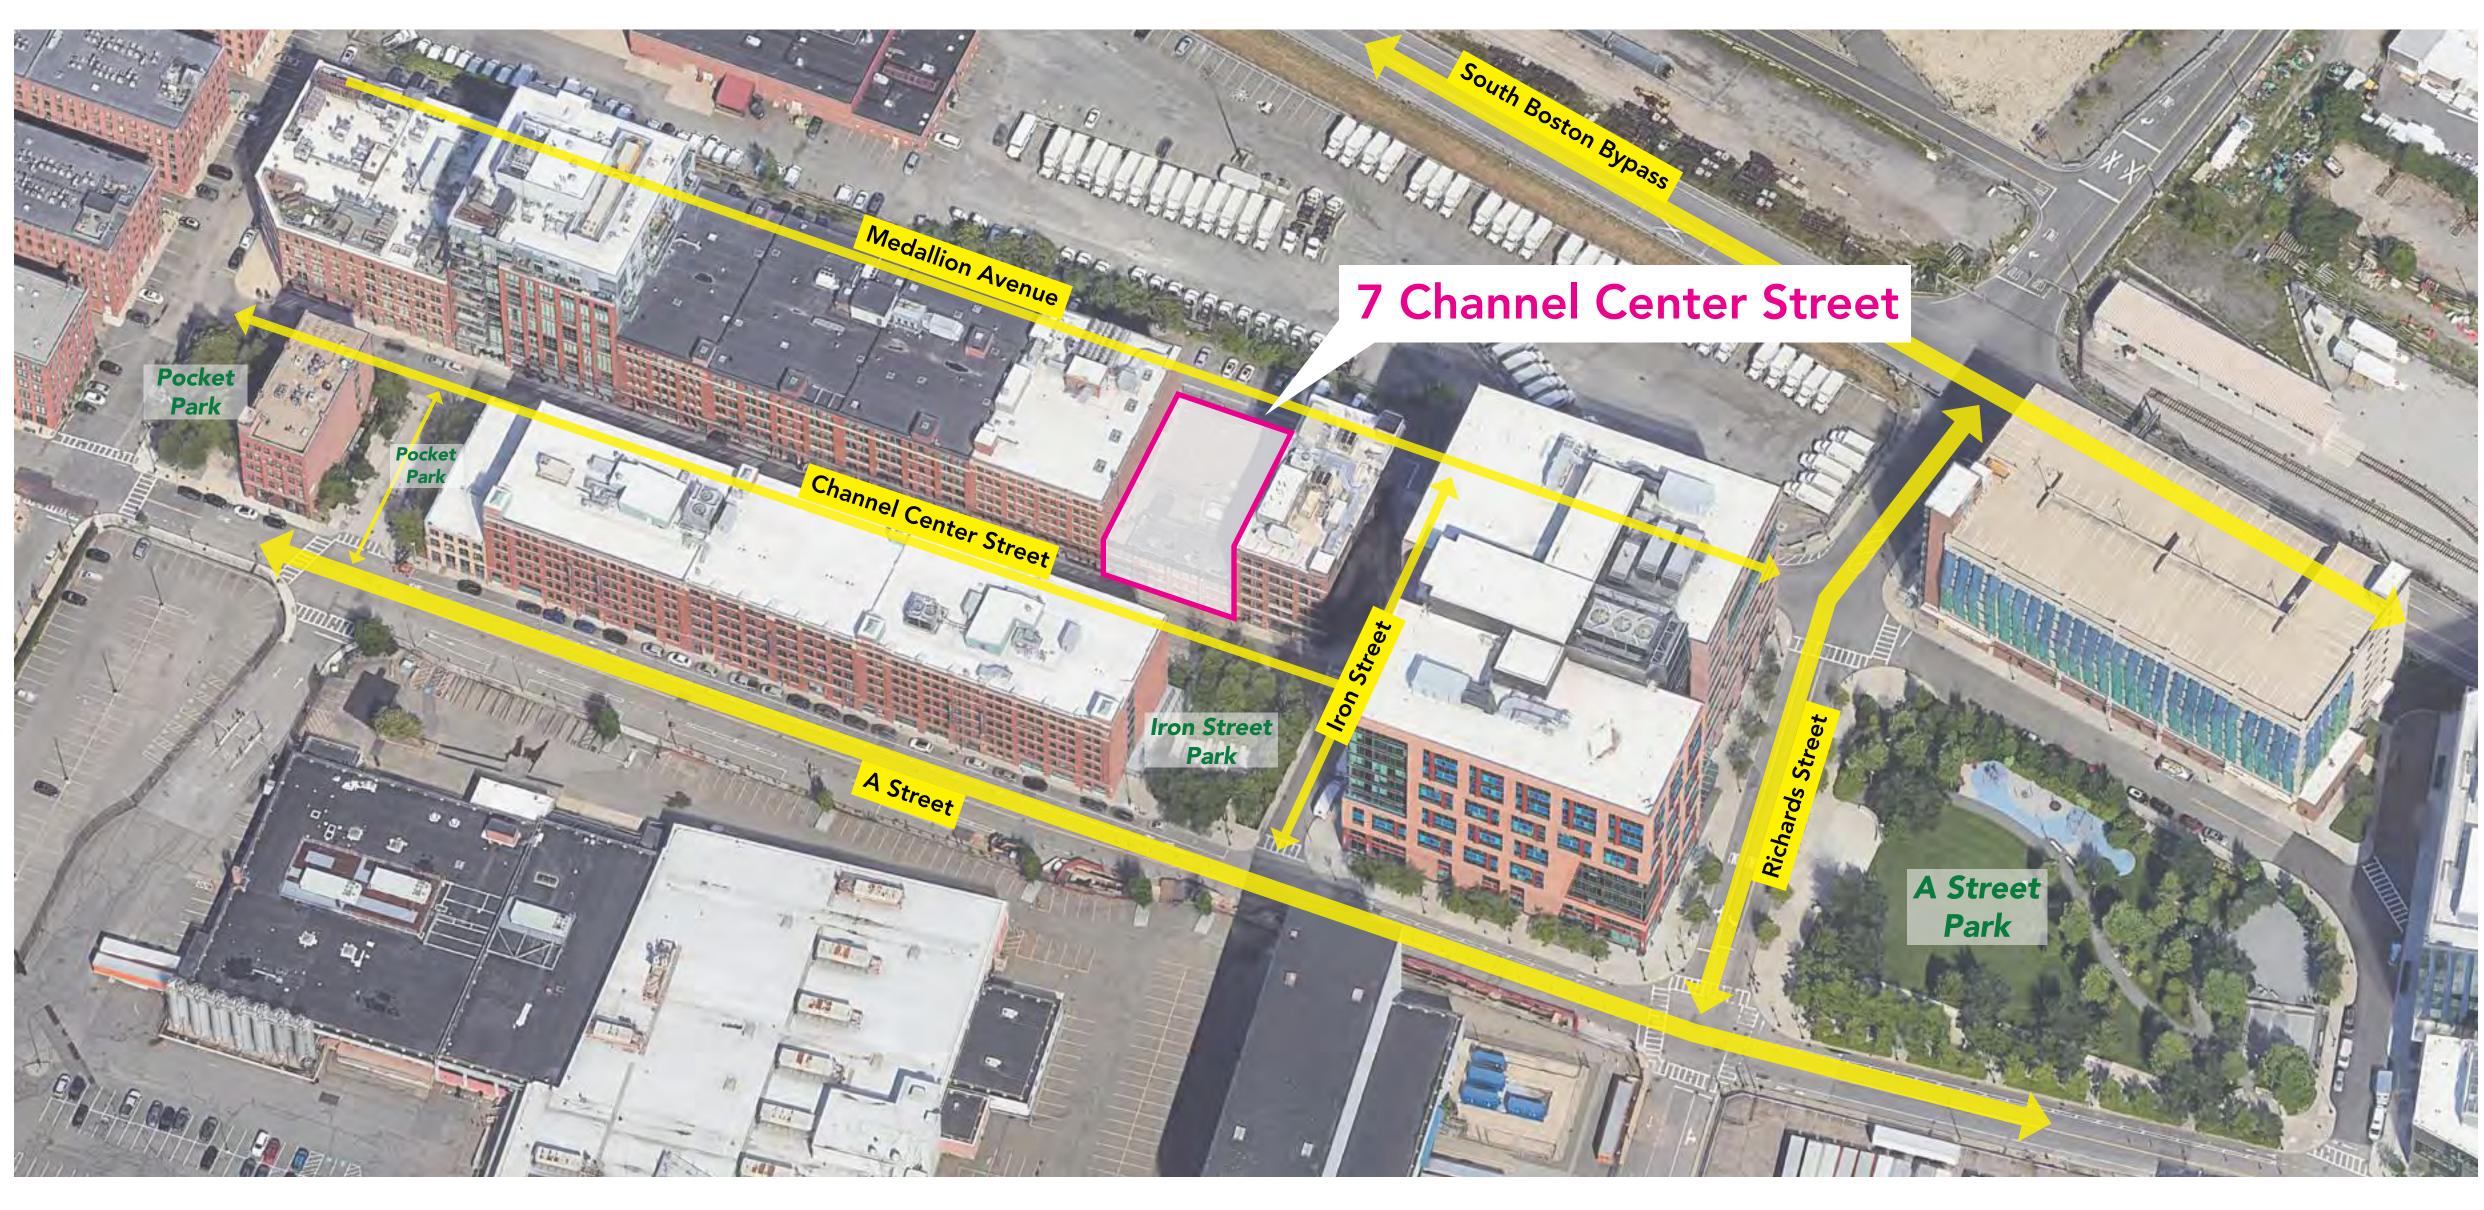

## 7 CHANNEL CENTER STREET **FPCLDC PUBLIC HEARING**

OCTOBER 12, 2023

7 CHANNEL CENTER STREET



## **7 CHANNEL CENTER**

- research and development uses
- permitted (FPCLD Standards and Criteria, 10.3.B.2)
- acceptable (FPCLD Standards and Criteria, 10.4.C.2)

- The proposed project will redevelop the existing vacant property for office and

The project will introduce new construction that is contemporary in nature and compatible with the industrial warehouse character of the historic district

- Under FPCLD Standards and Criteria, the demolition of the existing building is

- Under FPCLD Standards and Criteria a height of 125' for a new building is







### Context Recent and Future Development



### **Context** The Site Today



## The Existing Building Existing Conditions



Channel Center St. Facade

Medallion Ave. Facade



## **The Existing Building** Limitations of Existing Building Section



3 14 0 12' 1/2

Existing Conditions Section

Previous Scheme Proposed Section



7 CHANNEL CENTER STREET



### **Context** The Site from Channel Center Street



### Context Neighborhood Character



















### Context Facade Analysis - Order, Scale, and Materiality



15 Channel Center - Channel Center Facade

20 Channel Center Transition - A Street Facade

10 Channel Center - Channel Center Facade

#### -Larger "punches" derived from historic manufacturing / warehouse area hoistways

20 Channel Center - Channel Center Facade

20 Channel Center - Channel Center Facade

EEE

4

#

#





#### Context **Balco