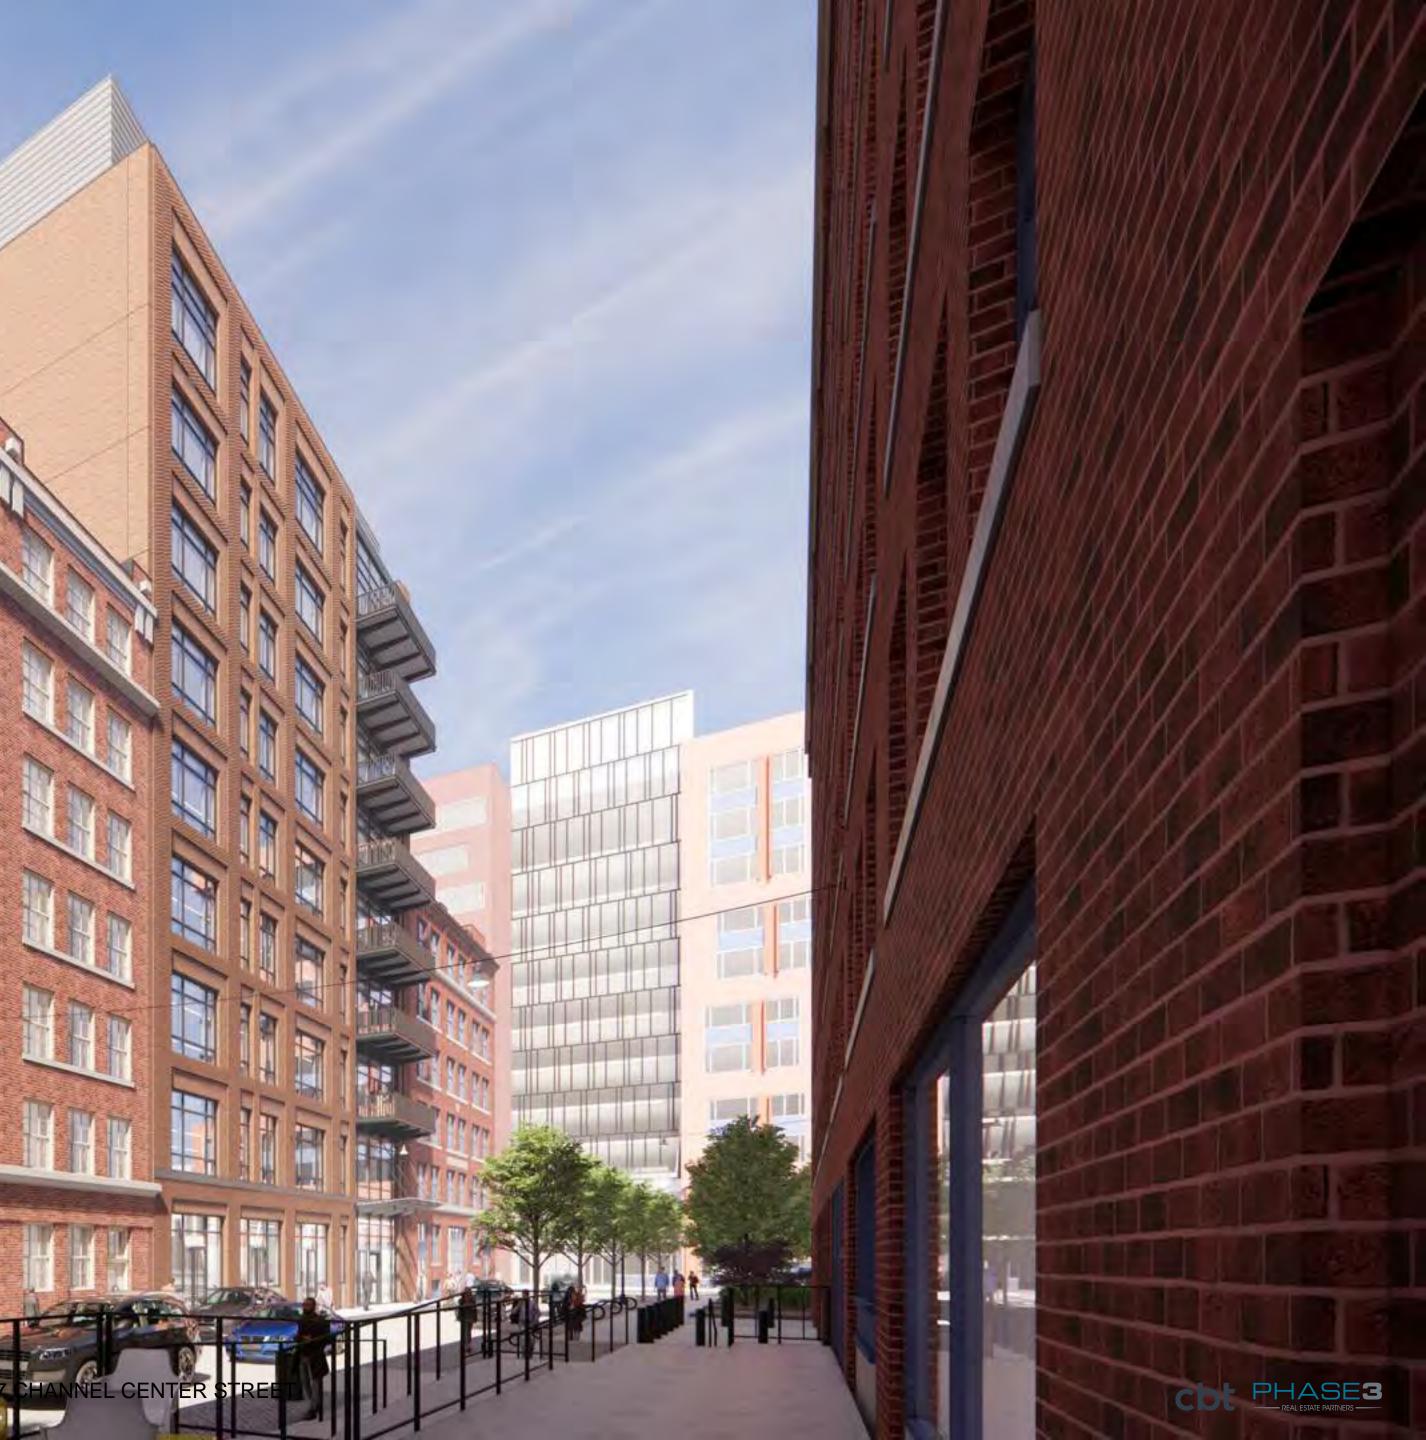

the neighborhood –

Historical fire escapes removed and replaced with juliette balconies—





15 Channel Center - Medallion Ave. Facade



35 Channel Center - Medallion Ave. Facade







## The Concept Channel Center St. Expression

Fire escapes for providing route out of building

Historical

Context





Modern Interpretation

Moment of verticality to address context and provide hierarchy

Integrated balconies for bringing people in and out





### The Concept Channel Center St. Exp ession

#### Fire Escape Inspired Balconies

. .



# **Proposed 7 Channel Center Design** View from Iron Street Park



### View from Iron Street P Evening View











Medallion Avenue



### View from A Street





### View from Channel Center St.







PHASE3

## View from Channel Center St.

SIA



### View from Mt Washington

and the sea

and the same





### Context The Site from Medallion Avenue



### Context Variety in Street Wall

Modern intervention at FP3 bumping out into alleyway



FP3 Alley Way

21 Stillings St

27 Melcher Street



### Context Variety in Street Wall



12 Farnsworth Street

48 Stillings Street



300 Necco Street

321 A Street





## The Concept Medallion Ave. Expression

- D-D

CONCERNING.







### View from Binford St.





### View from South Boston Bypass



## THANK YOU