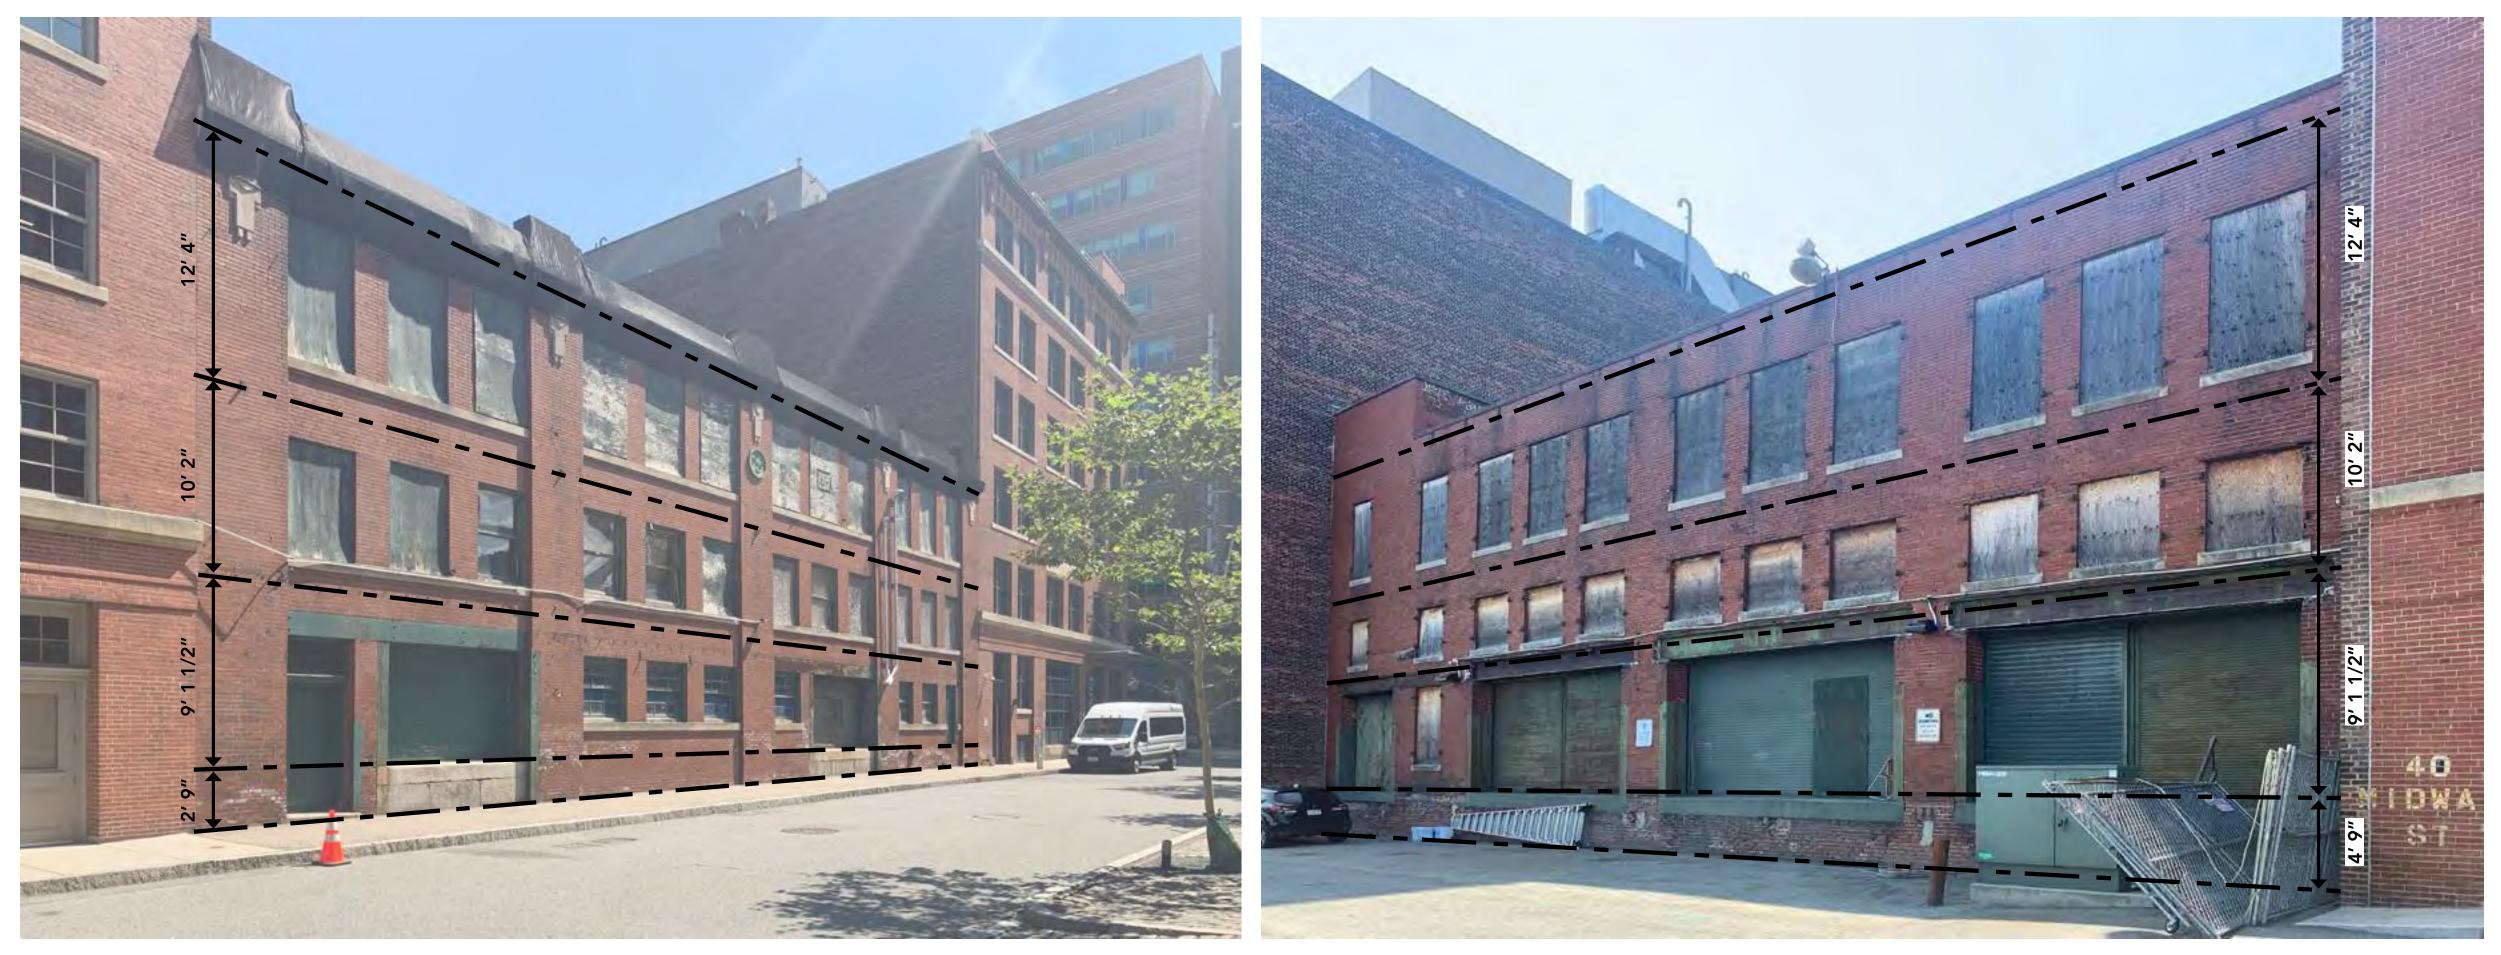

## The Existing Building Existing Conditions

Channel Center St. Facade

Medallion Ave. Facade