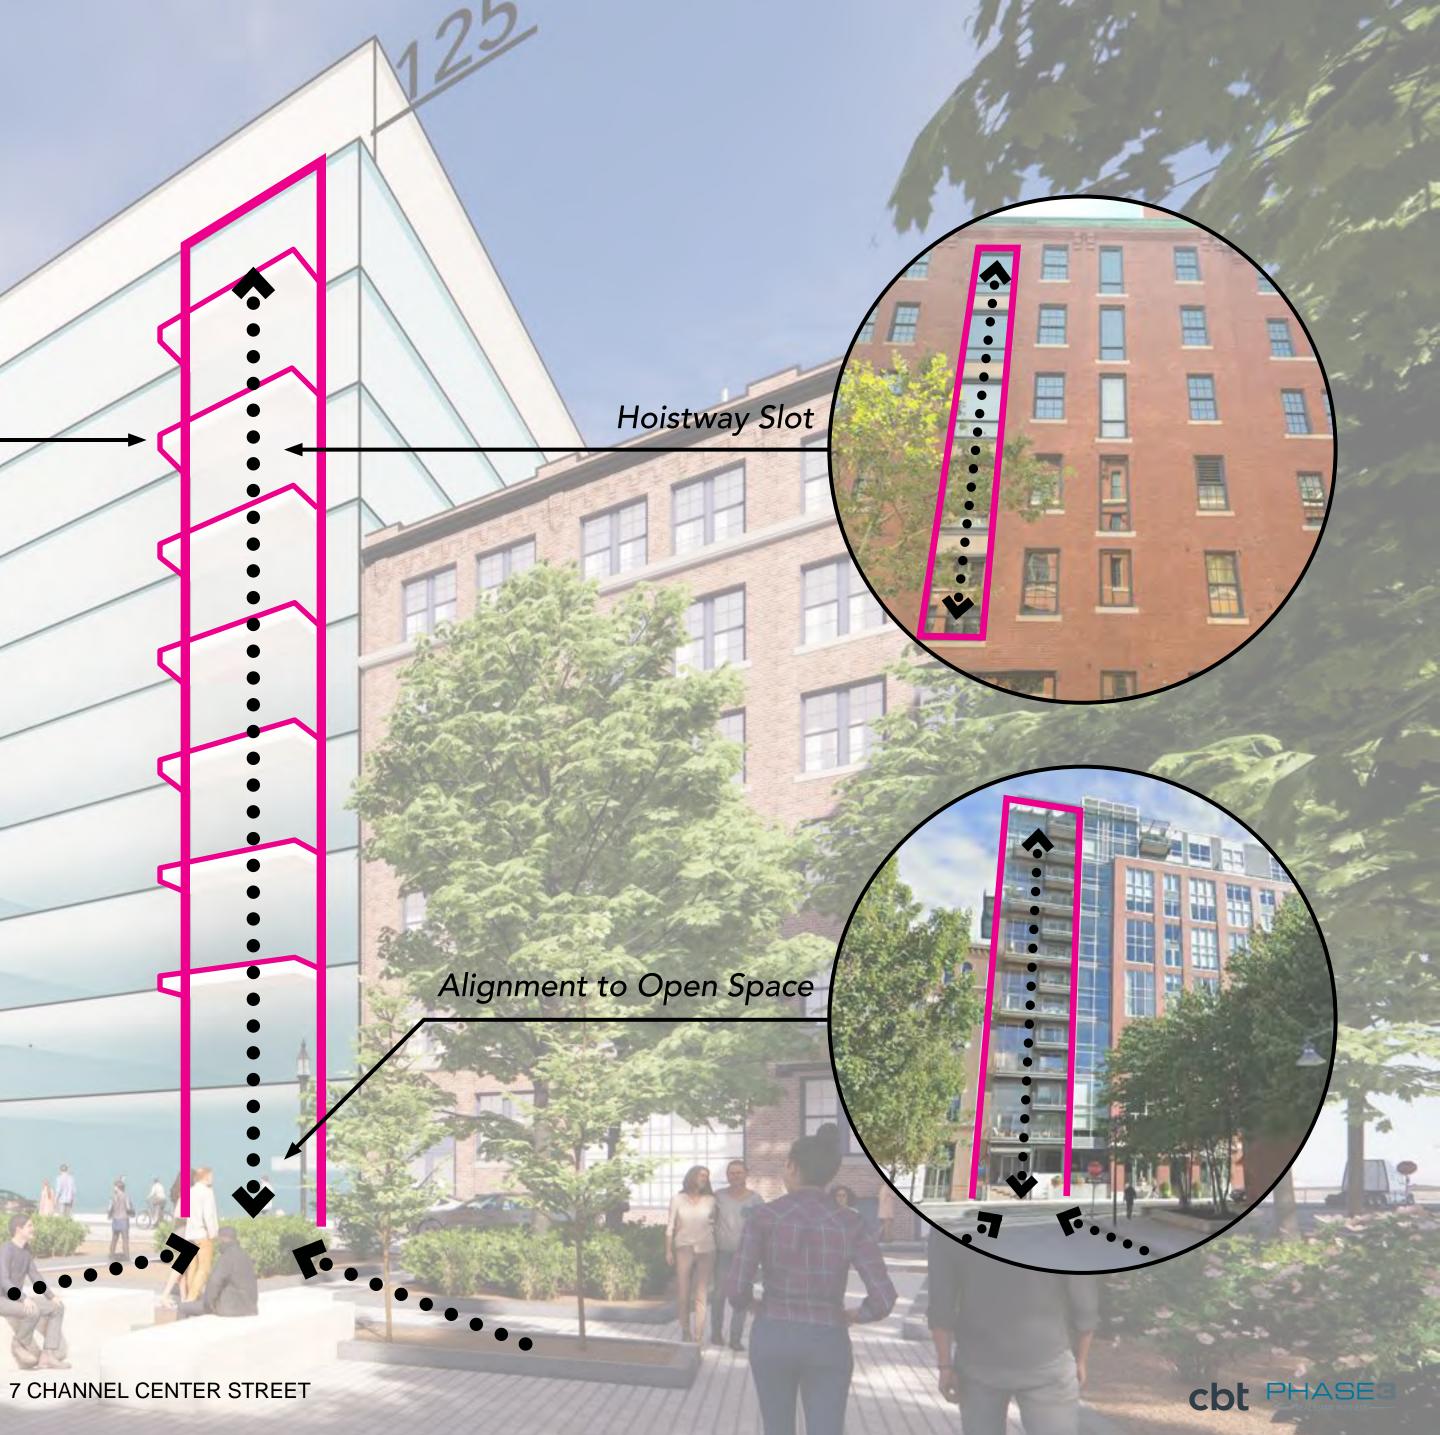

# **Proposed 7 Channel Center Design** View from Iron Street Park

### View from Channel Center St.

PHASE3

## View from Channel Center St.

SIA