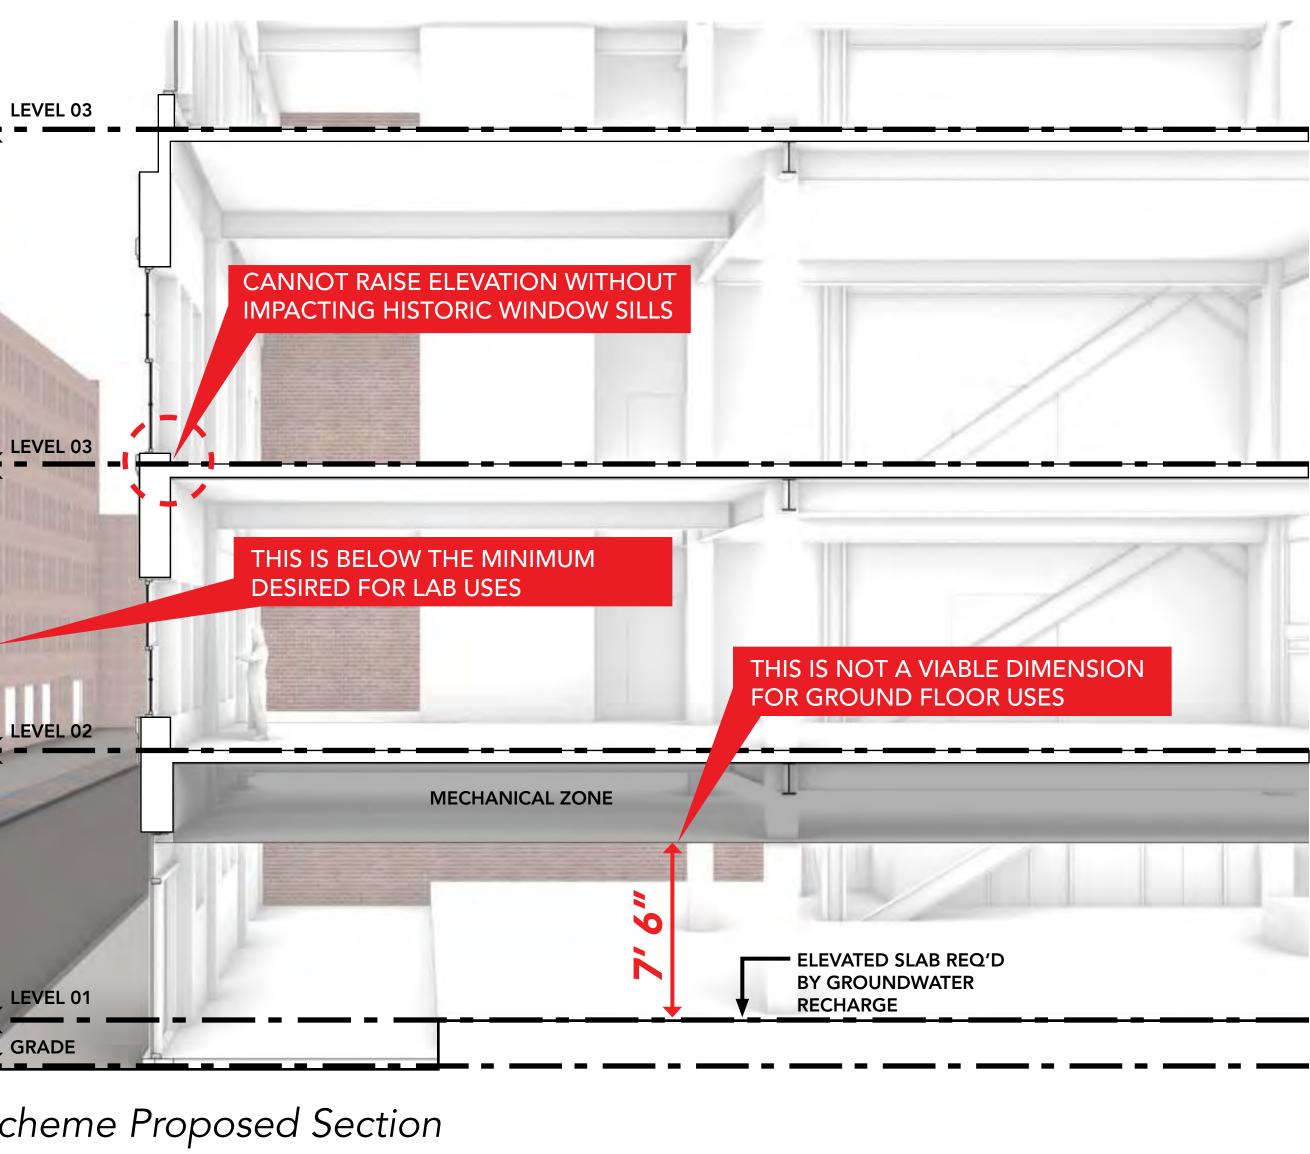

## **The Existing Building** Limitations of Existing Building Section

3 14 0 12' 1/2

Existing Conditions Section

Previous Scheme Proposed Section

7 CHANNEL CENTER STREET