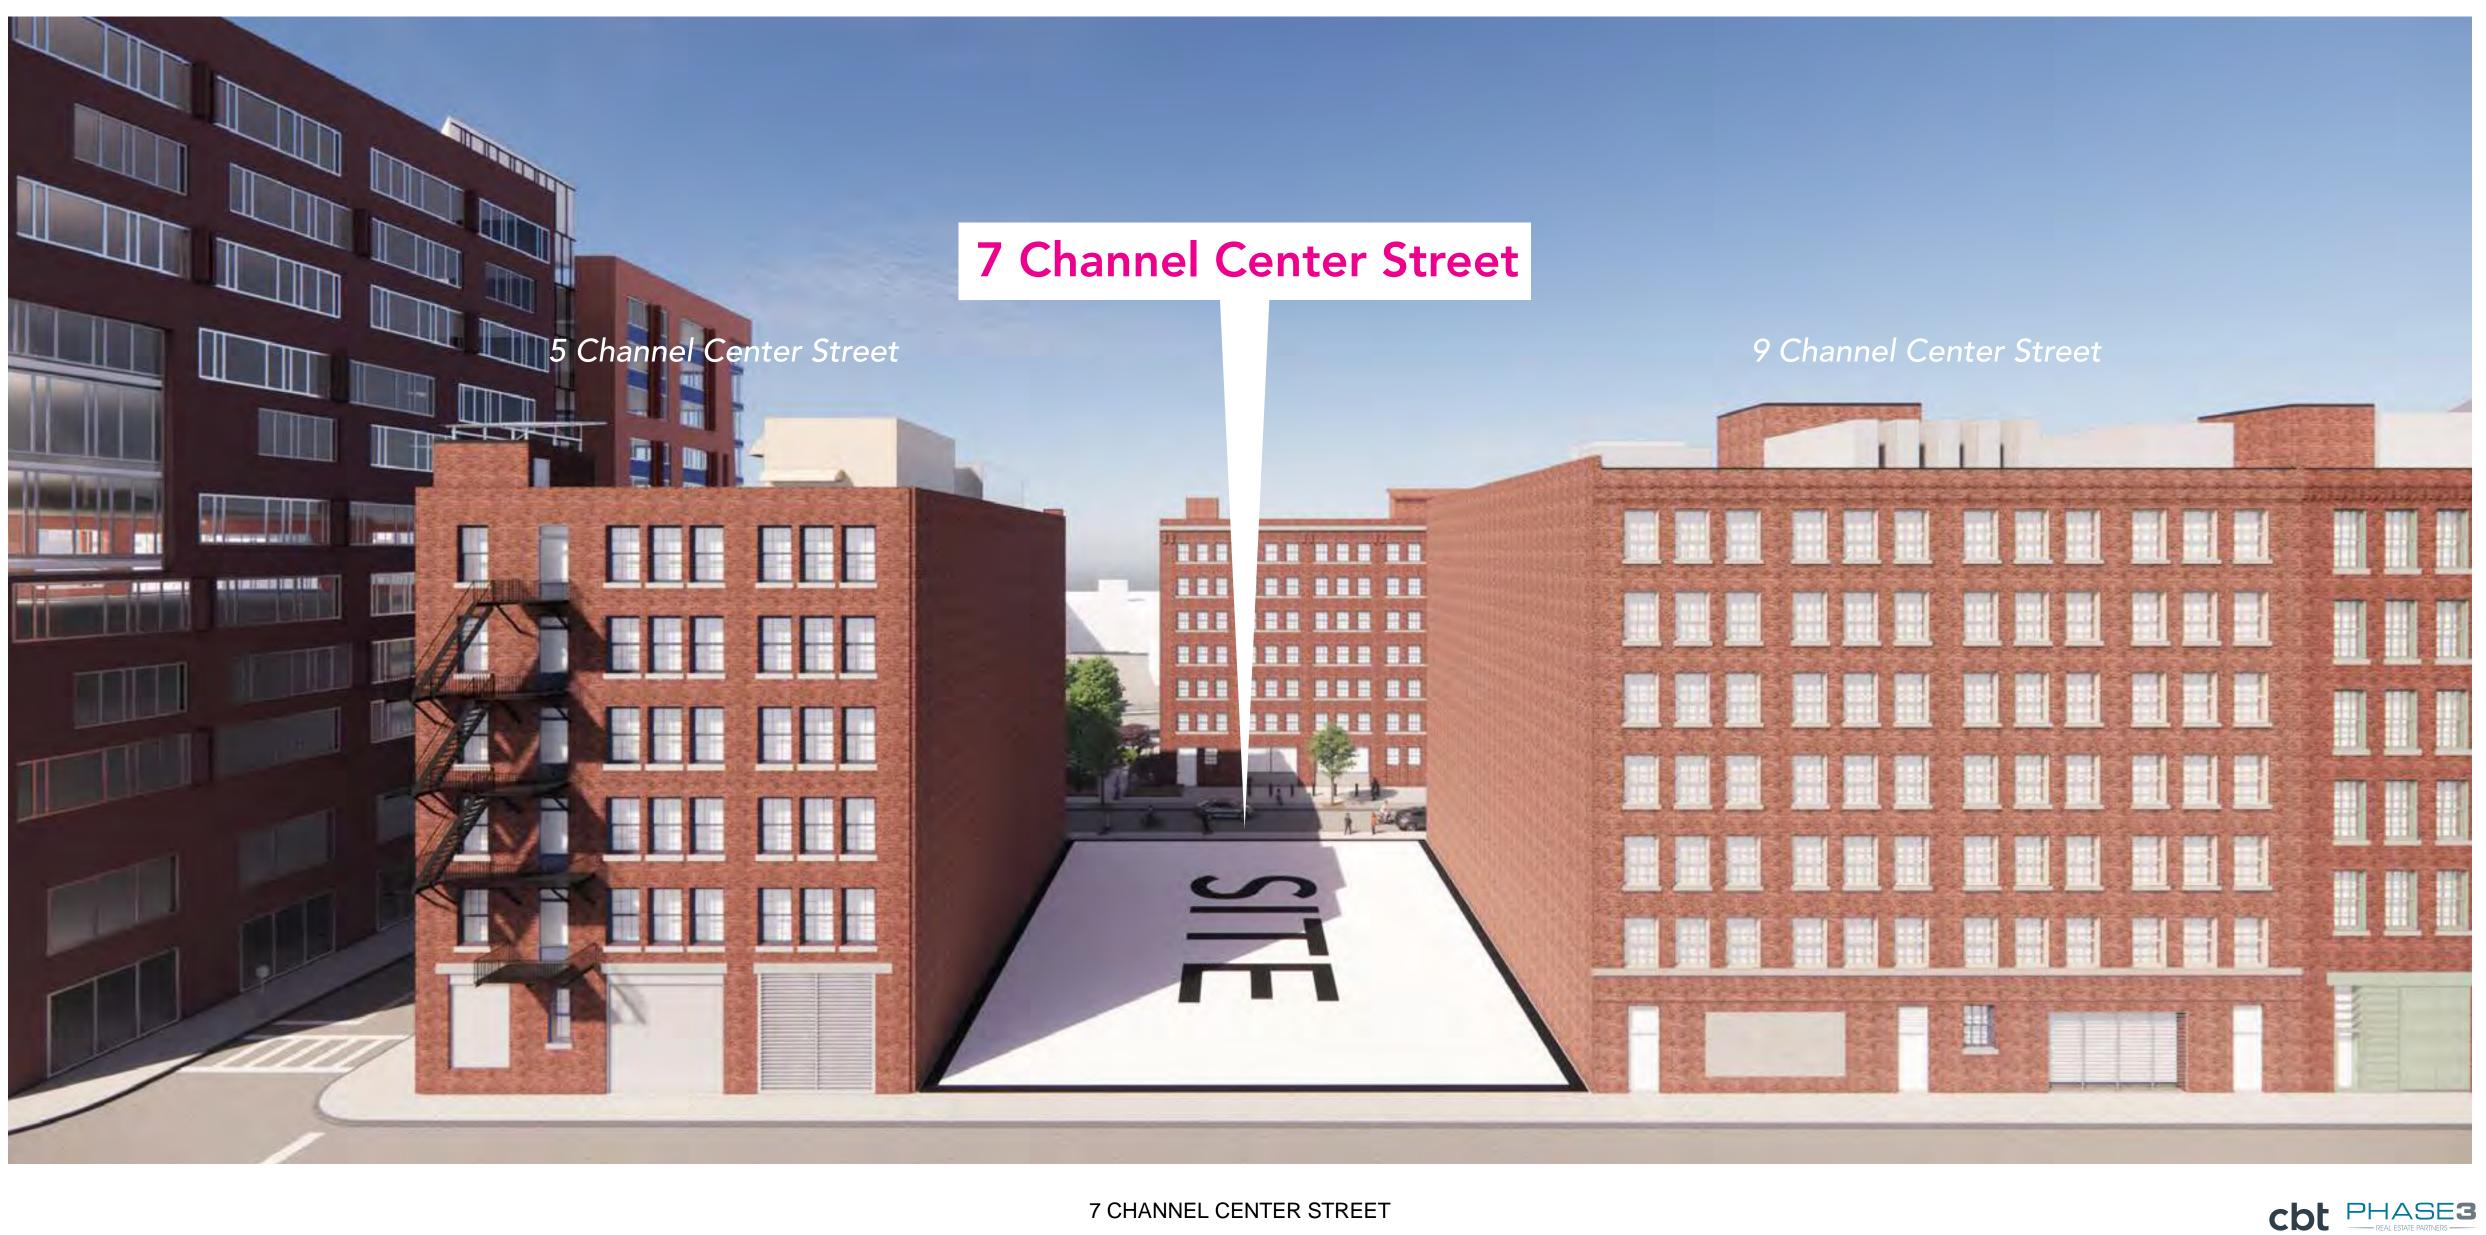

Center - Medallion Ave. Facade



35 Channel Center - Medallion Ave. Facade







## The Concept Channel Center St. Expression

Fire escapes for providing route out of building

Historical

Context





Modern Interpretation

Moment of verticality to address context and provide hierarchy

Integrated balconies for bringing people in and out





### The Concept Channel Center St. Exp ession

#### Fire Escape Inspired Balconies

. .



# **Proposed 7 Channel Center Design** View from Iron Street Park



### View from Iron Street P Evening View











Medallion Avenue



### View from A Street





### View from Channel Center St.







PHASE3

## View from Channel Center St.

SIA



### View from Mt Washington

and the sea

and the same





### Context The Site from Medallion Avenue



### Context Variety in Street Wall

Modern intervention at FP3 bumping out into alleyway



FP3 Alley Way

21 Stillings St

27 Melcher Street



### Context Variety in Street Wall



12 Farnsworth Street

48 Stillings Street



300 Necco Street

321 A Street





## The Concept Medallion Ave. Expression

- D-D

CONCERNING.







### View from Binford St.





### View from South Boston Bypass



## THANK YOU