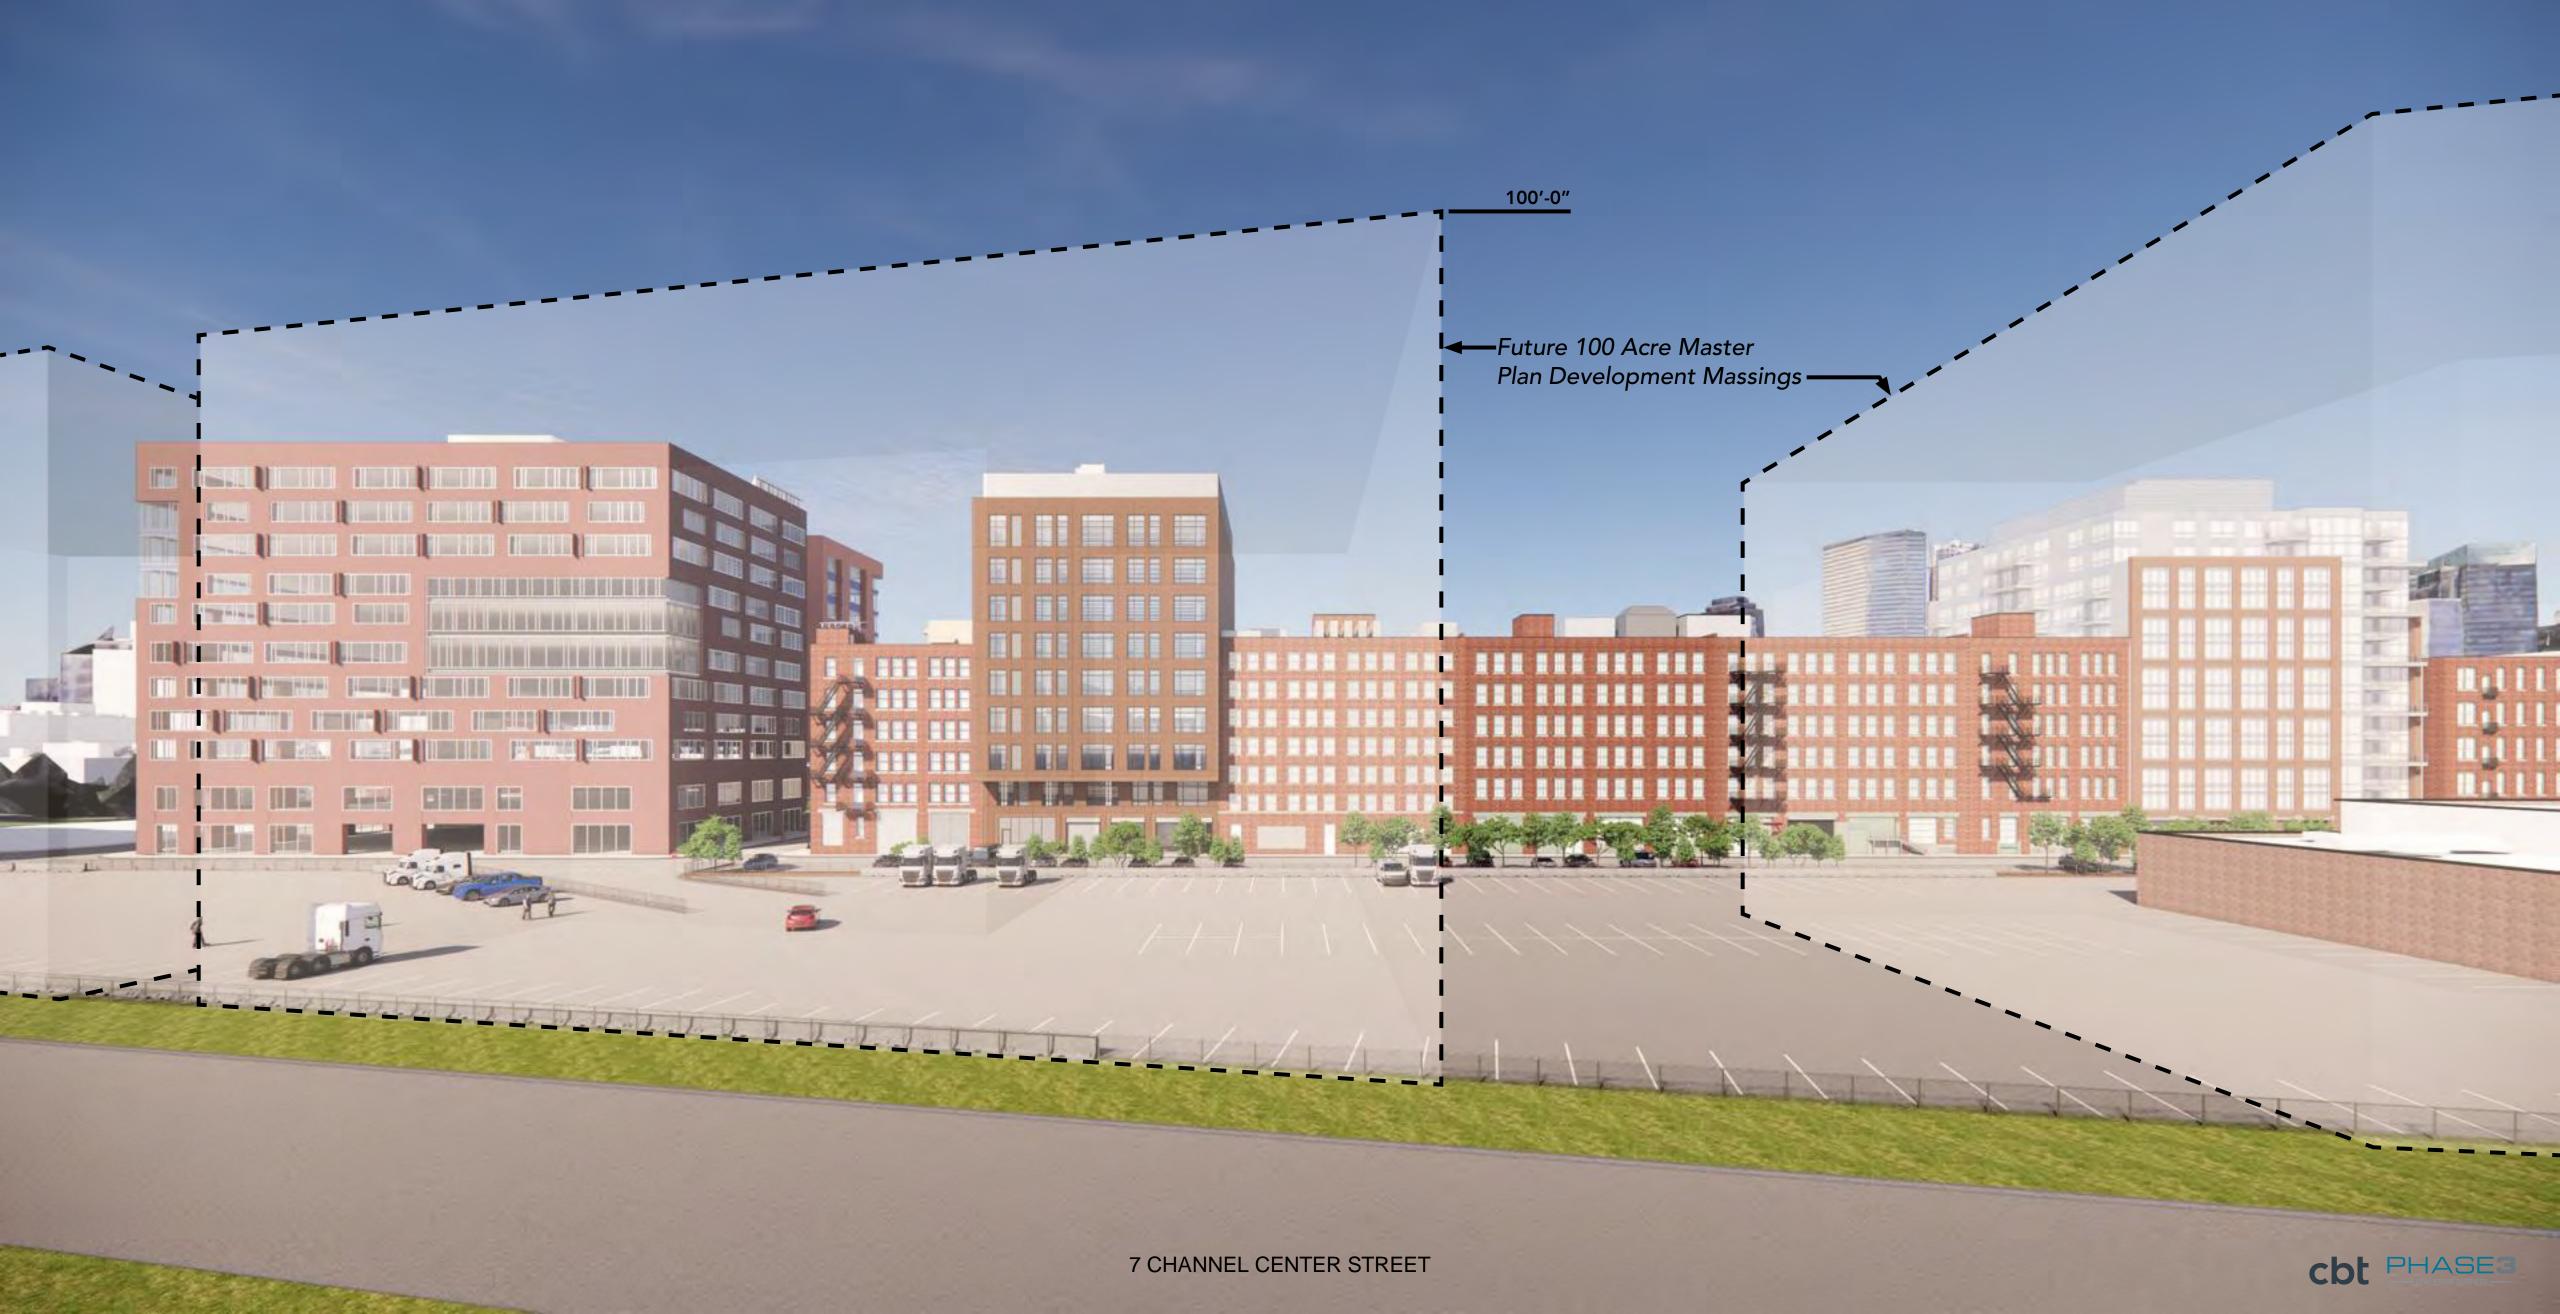

Fire Escape Inspired Balconies

. .



# **Proposed 7 Channel Center Design** View from Iron Street Park



### View from Iron Street P Evening View











Medallion Avenue



### View from A Street





### View from Channel Center St.







PHASE3

## View from Channel Center St.

SIA



### View from Mt Washington

and the sea

and the same





### Context The Site from Medallion Avenue



### Context Variety in Street Wall

Modern intervention at FP3 bumping out into alleyway



FP3 Alley Way

21 Stillings St

27 Melcher Street



### Context Variety in Street Wall



12 Farnsworth Street

48 Stillings Street



300 Necco Street

321 A Street





## The Concept Medallion Ave. Expression

- D-D

CONCERNING.







### View from Binford St.





### View from South Boston Bypass



## THANK YOU