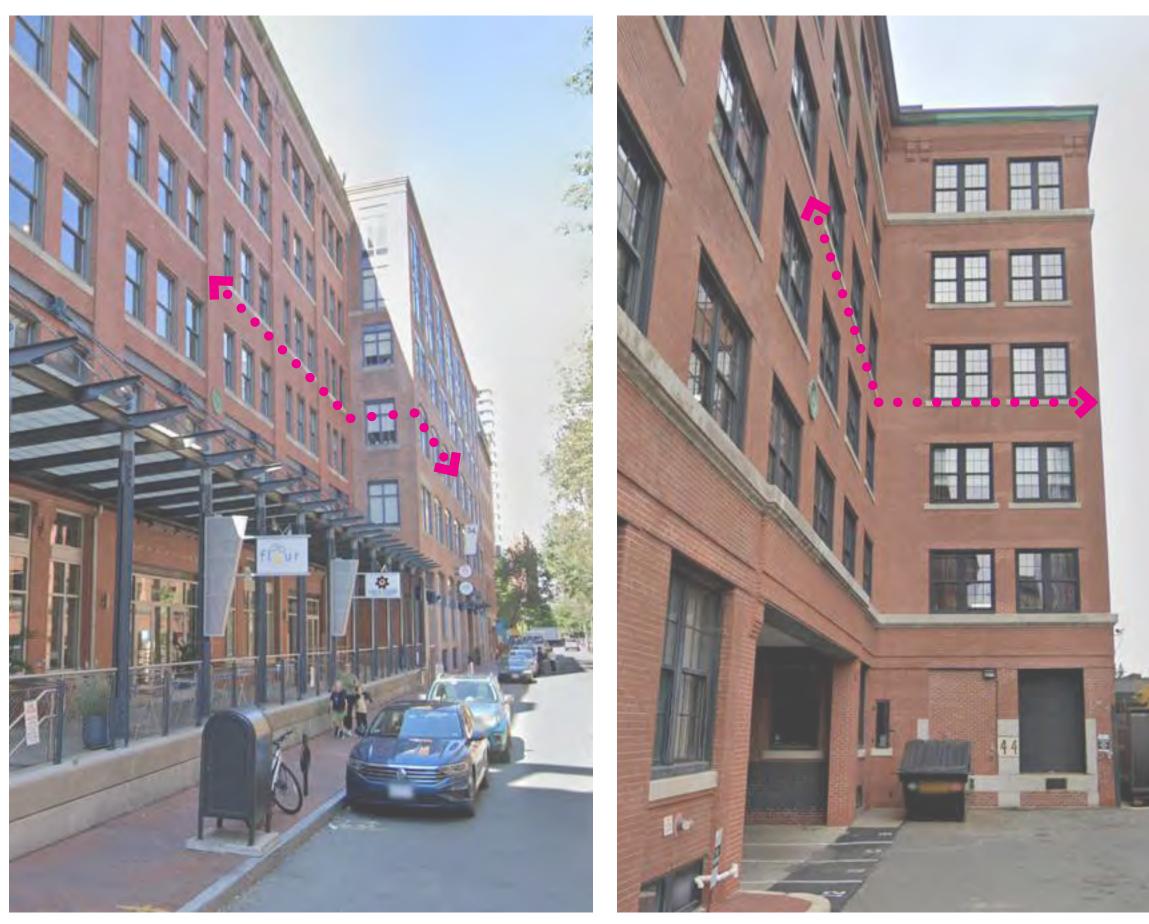

#### Context **Balconies and Projections**

25 Channel Center - Channel Center Facade

229 A Street - Channel Center Facade

5 Channel Center - Medallion Ave. Facade

15 Channel Center - Medallion Ave. Facade