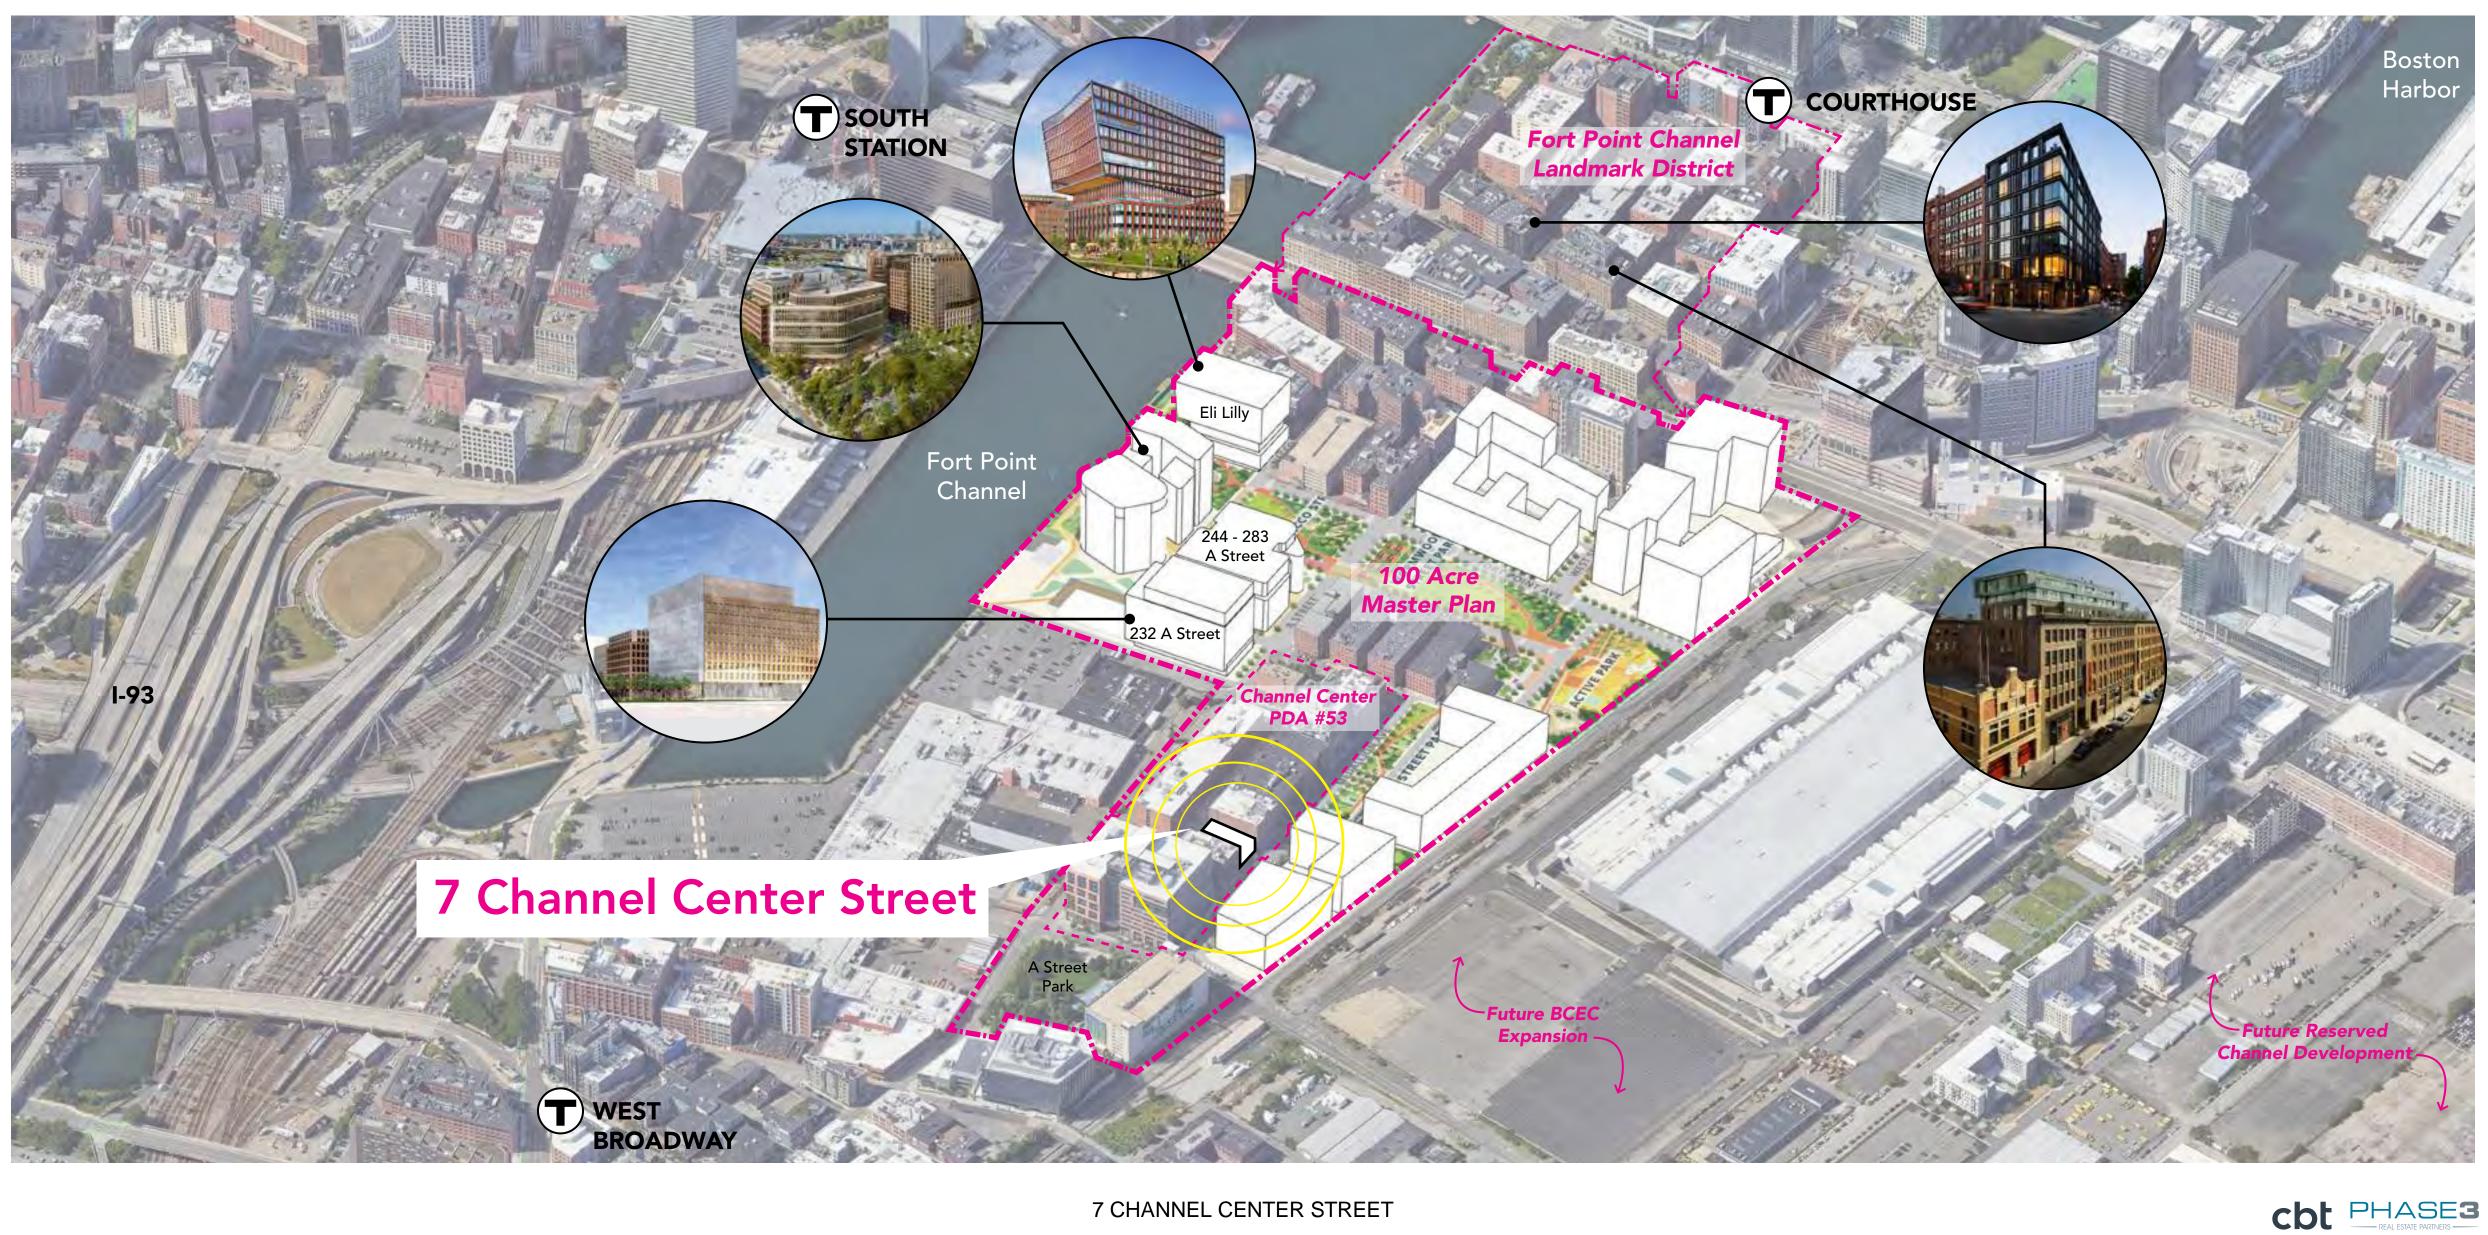

## 7 CHANNEL CENTER STREET **FPCLDC PUBLIC HEARING**

OCTOBER 12, 2023

7 CHANNEL CENTER STREET



## **7 CHANNEL CENTER**

- research and development uses
- permitted (FPCLD Standards and Criteria, 10.3.B.2)
- acceptable (FPCLD Standards and Criteria, 10.4.C.2)

- The proposed project will redevelop the existing vacant property for office and

The project will introduce new construction that is contemporary in nature and compatible with the industrial warehouse character of the historic district

- Under FPCLD Standards and Criteria, the demolition of the existing building is

- Under FPCLD Standards and Criteria a height of 125' for a new building is







### Context Recent and Future Development



### **Context** The Site Today



## The Existing Building Existing Conditions



Channel Center St. Facade

Medallion Ave. Facade



## **The Existing Building** Limitations of Existing Building Section



3 14 0 12' 1/2

Existing Conditions Section

Previous Scheme Proposed Section



7 CHANNEL CENTER STREET



### **Context** The Site from Channel Center Street



### Context Neighborhood Character



















### Context Facade Analysis - Order, Scale, and Materiality



15 Channel Center - Channel Center Facade

20 Channel Center Transition - A Street Facade

10 Channel Center - Channel Center Facade

#### -Larger "punches" derived from historic manufacturing / warehouse area hoistways

20 Channel Center - Channel Center Facade

20 Channel Center - Channel Center Facade

EEE