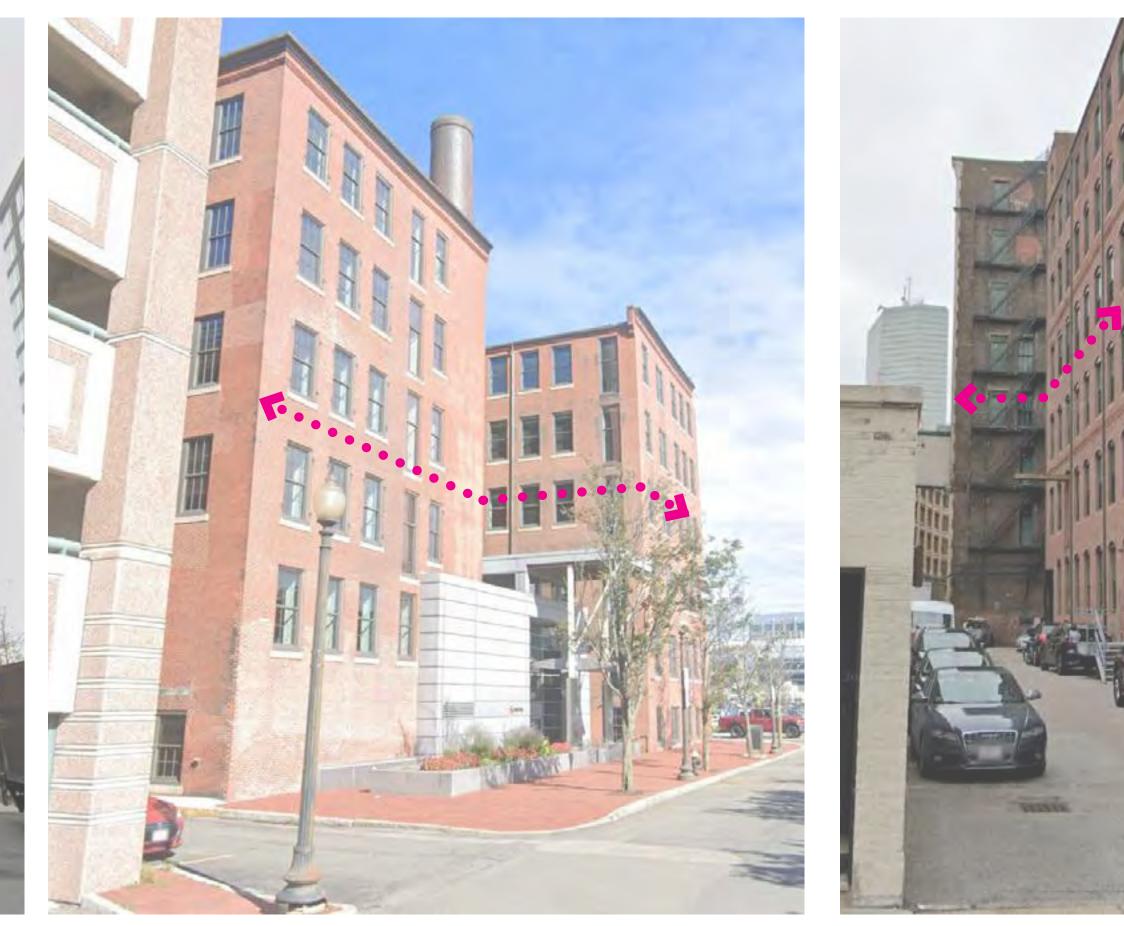

Historical fire escape being modified for roof access

Modern balcony used as mechanical mezzanine level -

241 A Street - Channel Center Facade

273 + 281 Summer Street - Melcher Street Facade

- Fire escape element is seen consistently throughout the neighborhood –