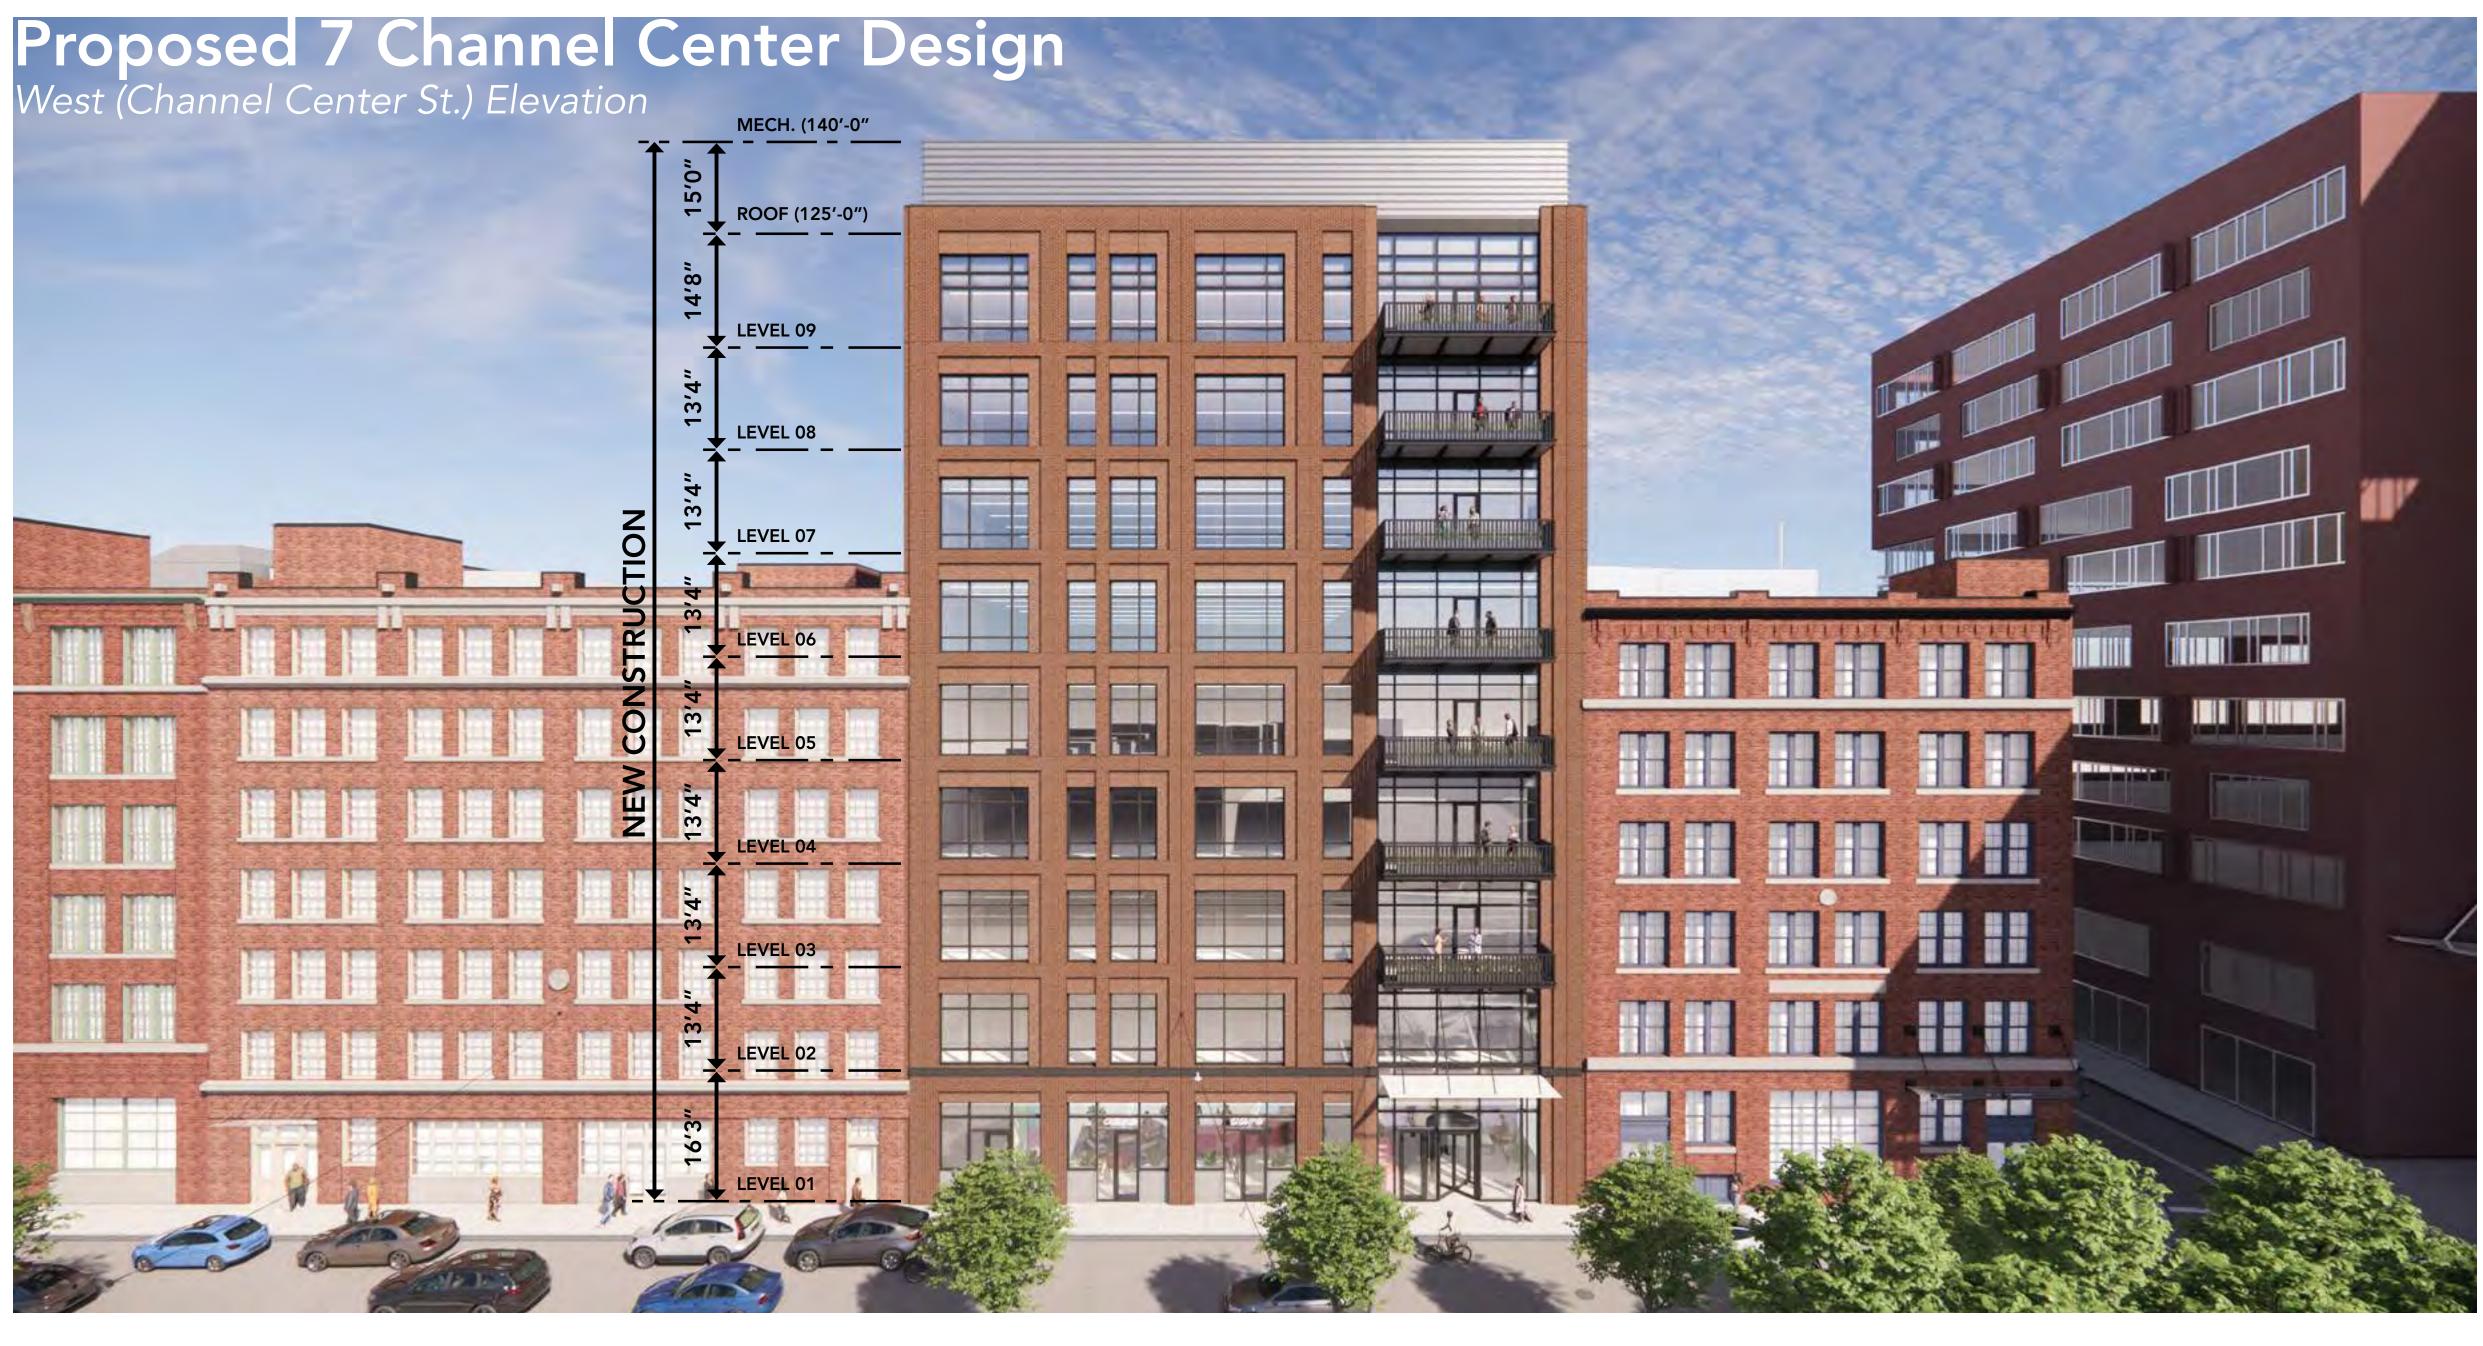

A Street - Channel Center Facade



273 + 281 Summer Street - Melcher Street Facade

- Fire escape element is seen consistently throughout the neighborhood –

Historical fire escapes removed and replaced with juliette balconies—





15 Channel Center - Medallion Ave. Facade



35 Channel Center - Medallion Ave. Facade







## The Concept Channel Center St. Expression

Fire escapes for providing route out of building

Historical

Context





Modern Interpretation

Moment of verticality to address context and provide hierarchy

Integrated balconies for bringing people in and out





### The Concept Channel Center St. Exp ession

#### Fire Escape Inspired Balconies

. .



# **Proposed 7 Channel Center Design** View from Iron Street Park



### View from Iron Street P Evening View











Medallion Avenue



### View from A Street





### View from Channel Center St.







PHASE3

## View from Channel Center St.

SIA



### View from Mt Washington

and the sea

and the same





### Context The Site from Medallion Avenue



### Context Variety in Street Wall

Modern intervention at FP3 bumping out into alleyway



FP3 Alley Way

21 Stillings St

27 Melcher Street



### Context Variety in Street Wall



12 Farnsworth Street

48 Stillings Street



300 Necco Street

321 A Street





## The Concept Medallion Ave. Expression

- D-D

CONCERNING.







### View from Binford St.





### View from South Boston Bypass



## THANK YOU