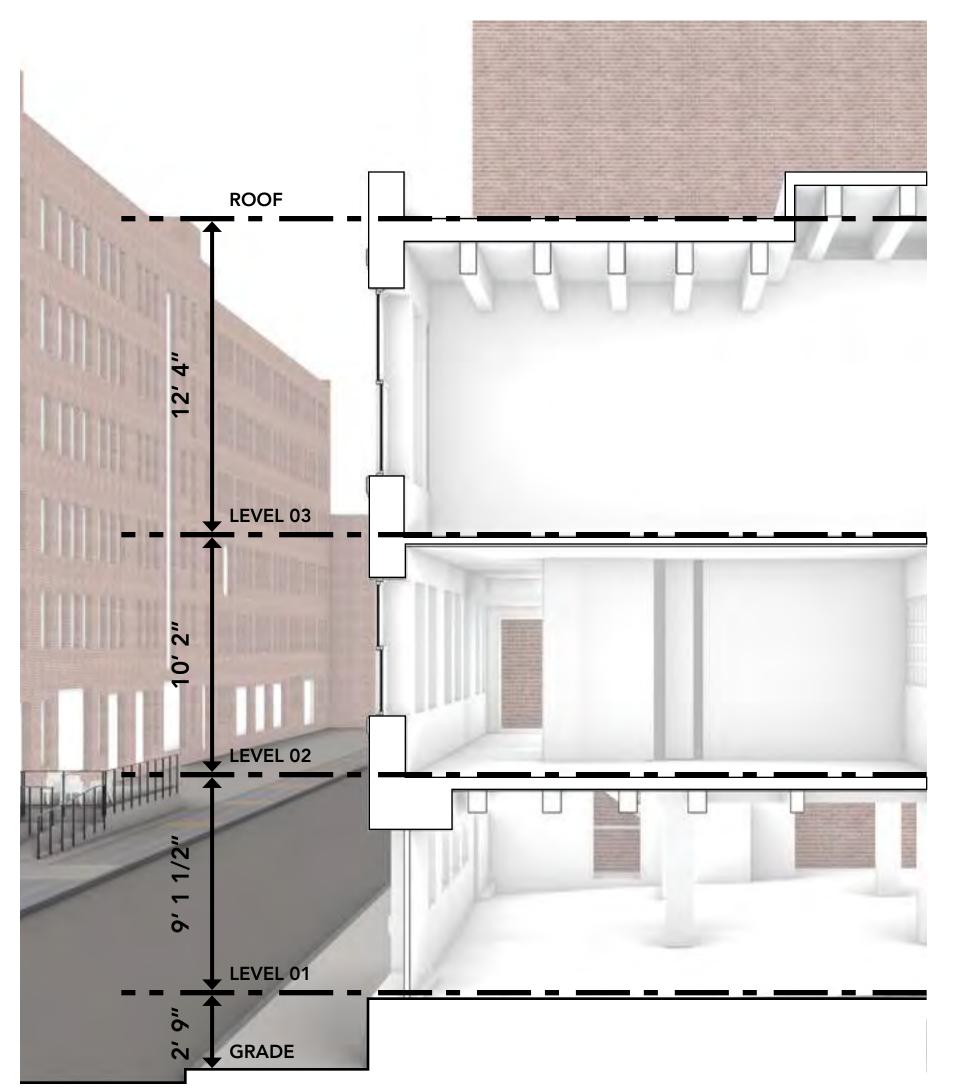

## **The Existing Building** Limitations of Existing Building Section

3 14 0 12' 1/2

Existing Conditions Section

Previous Scheme Proposed Section

7 CHANNEL CENTER STREET