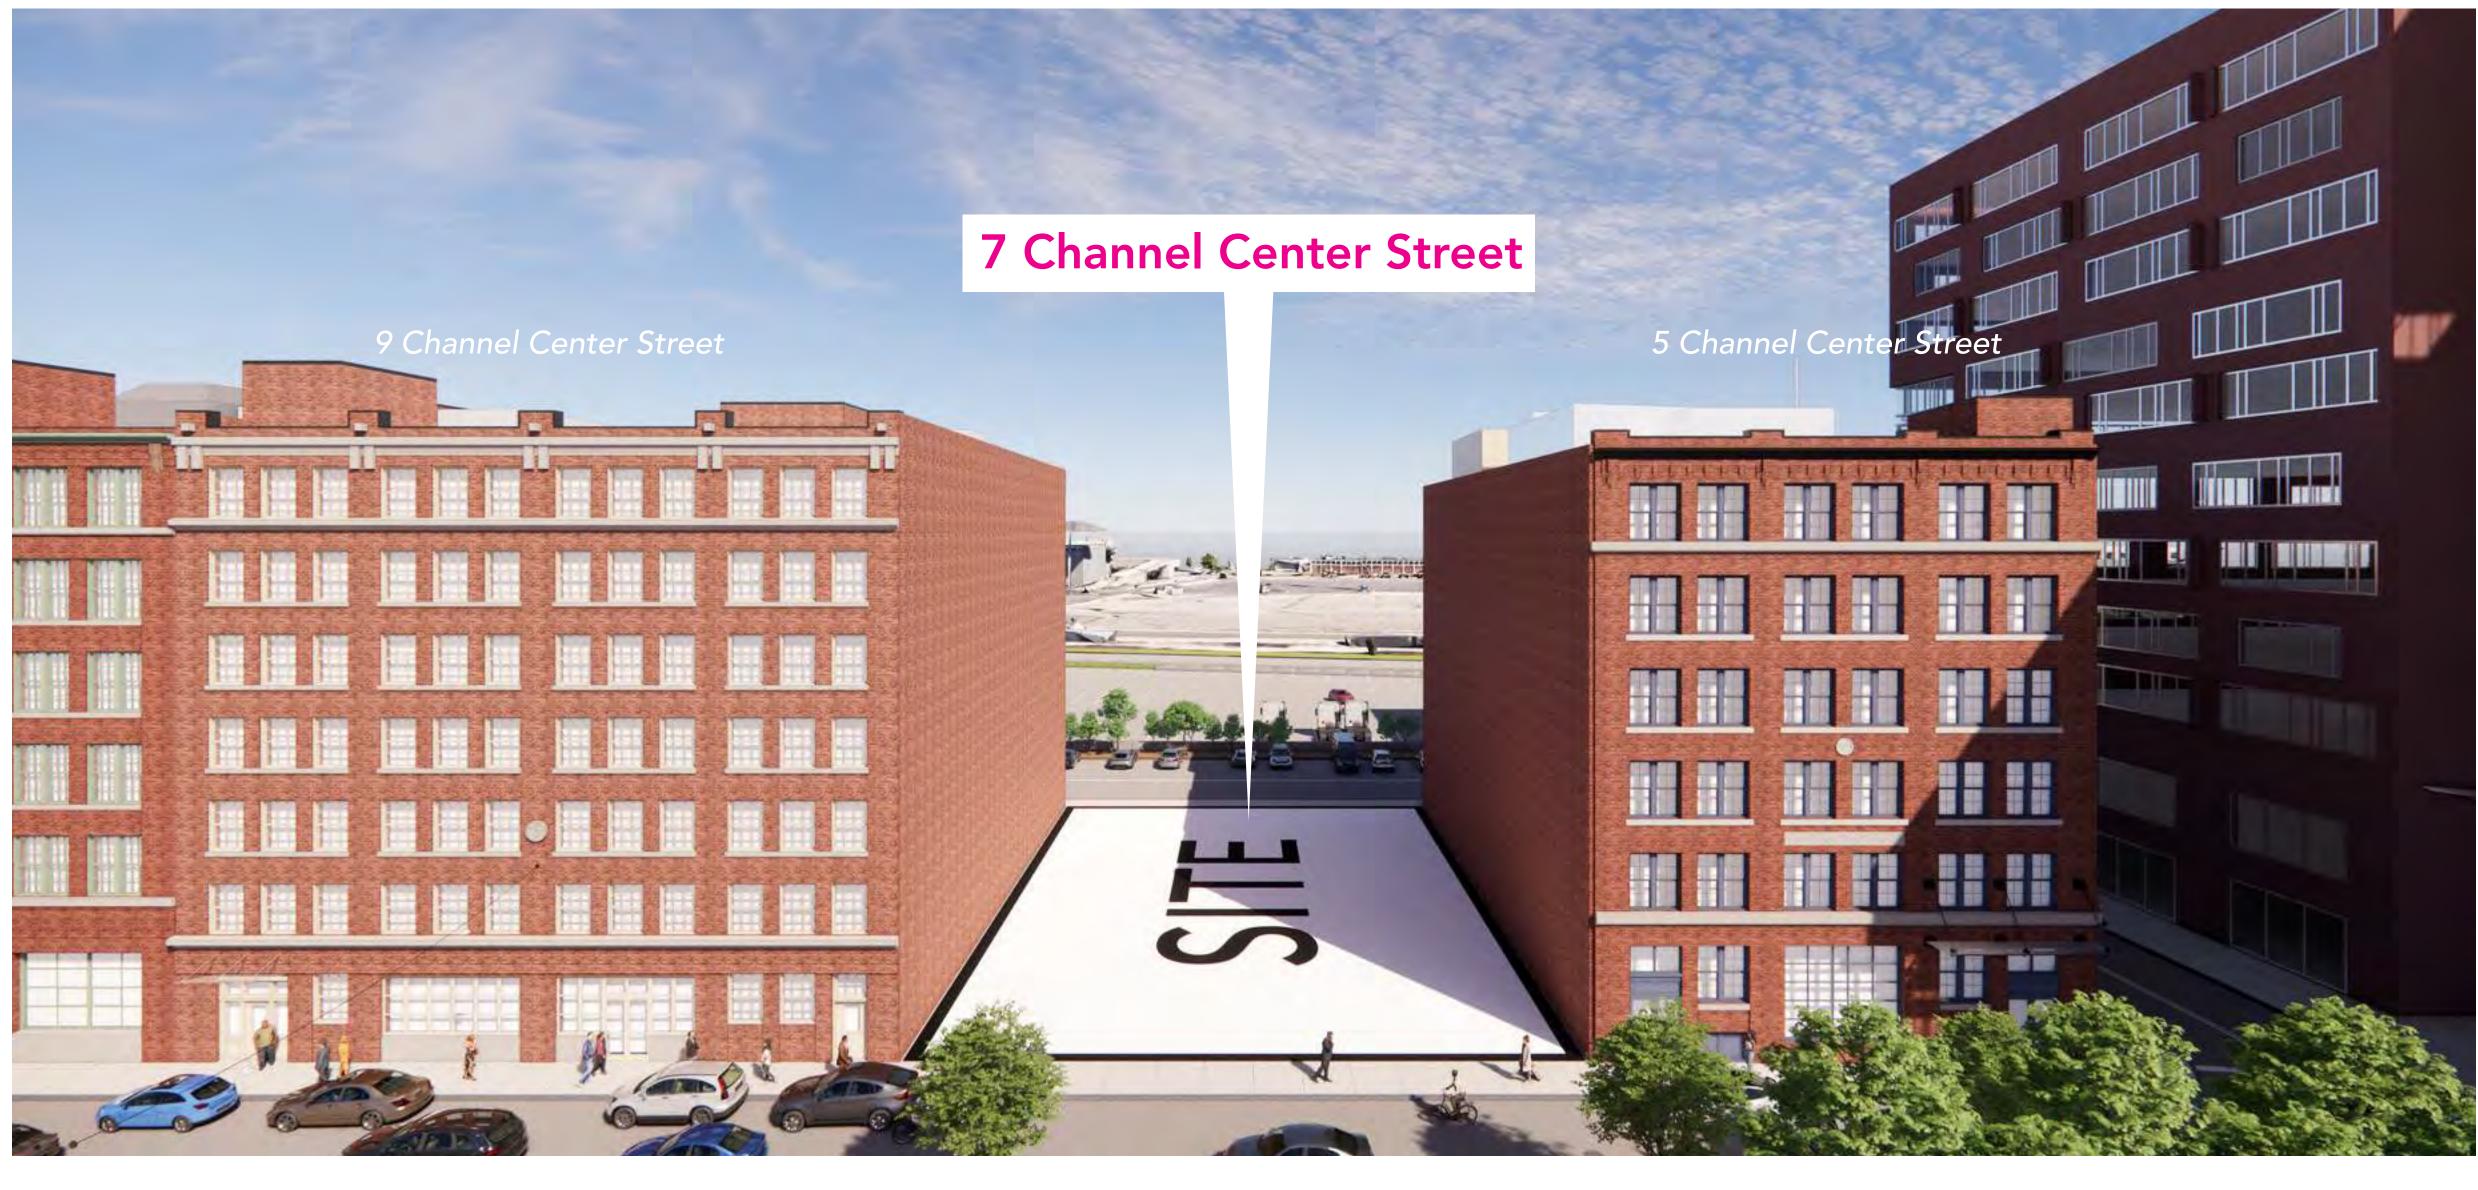

oject will redevelop the existing vacant property for office and

The project will introduce new construction that is contemporary in nature and compatible with the industrial warehouse character of the historic district

- Under FPCLD Standards and Criteria, the demolition of the existing building is

- Under FPCLD Standards and Criteria a height of 125' for a new building is







### Context Recent and Future Development



### **Context** The Site Today



## The Existing Building Existing Conditions



Channel Center St. Facade

Medallion Ave. Facade



## **The Existing Building** Limitations of Existing Building Section



3 14 0 12' 1/2

Existing Conditions Section

Previous Scheme Proposed Section



7 CHANNEL CENTER STREET



### **Context** The Site from Channel Center Street



### Context Neighborhood Character



















### Context Facade Analysis - Order, Scale, and Materiality



15 Channel Center - Channel Center Facade

20 Channel Center Transition - A Street Facade

10 Channel Center - Channel Center Facade

#### -Larger "punches" derived from historic manufacturing / warehouse area hoistways

20 Channel Center - Channel Center Facade

20 Channel Center - Channel Center Facade

EEE

4

#

#





#### Context **Balconies and Projections**



25 Channel Center - Channel Center Facade

229 A Street - Channel Center Facade



5 Channel Center - Medallion Ave. Facade

15 Channel Center - Medallion Ave. Facade



Historical fire escape being modified for roof access

Modern balcony used as mechanical mezzanine level -



241 A Street - Channel Center