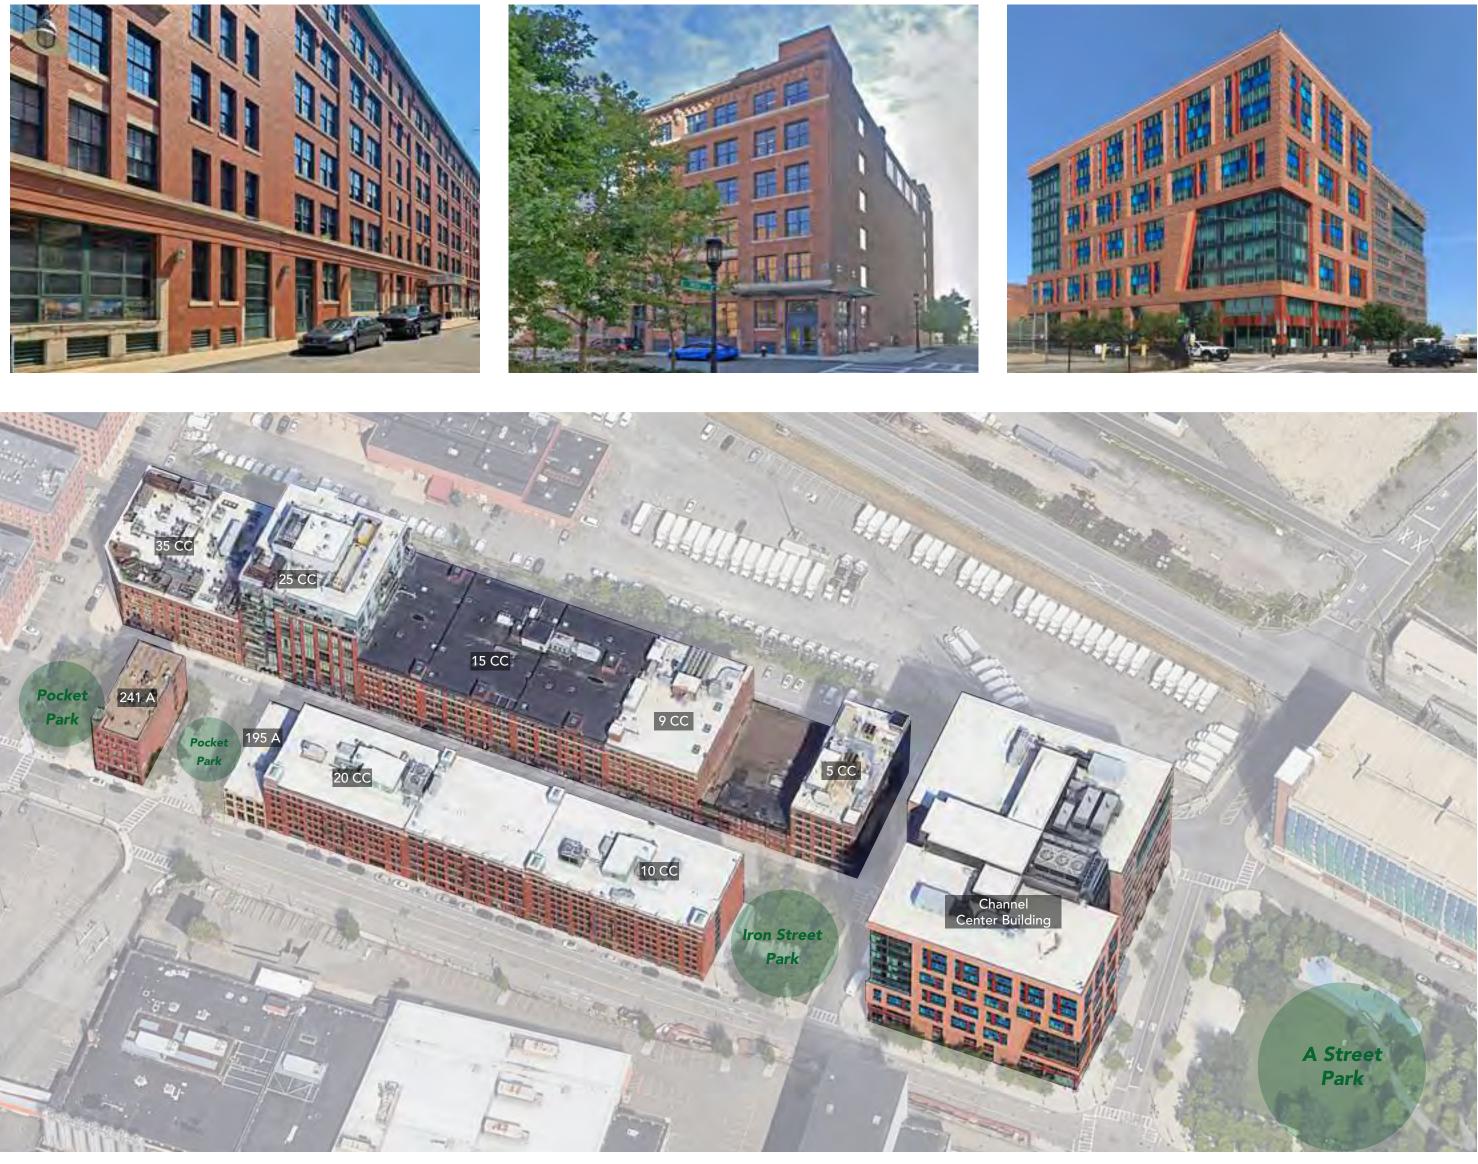

roperty for office and

The project will introduce new construction that is contemporary in nature and compatible with the industrial warehouse character of the historic district

- Under FPCLD Standards and Criteria, the demolition of the existing building is

- Under FPCLD Standards and Criteria a height of 125' for a new building is







### Context Recent and Future Development



### **Context** The Site Today



## The Existing Building Existing Conditions



Channel Center St. Facade

Medallion Ave. Facade



## **The Existing Building** Limitations of Existing Building Section



3 14 0 12' 1/2

Existing Conditions Section

Previous Scheme Proposed Section



7 CHANNEL CENTER STREET



### **Context** The Site from Channel Center Street



### Context Neighborhood Character



















### Context Facade Analysis - Order, Scale, and Materiality



15 Channel Center - Channel Center Facade

20 Channel Center Transition - A Street Facade

10 Channel Center - Channel Center Facade

#### -Larger "punches" derived from historic manufacturing / warehouse area hoistways

20 Channel Center - Channel Center Facade

20 Channel Center - Channel Center Facade

EEE

4

#

#





#### Context **Balconies and Projections**



25 Channel Center - Channel Center Facade

229 A Street - Channel Center Facade



5 Channel Center - Medallion Ave. Facade

15 Channel Center - Medallion Ave. Facade



Historical fire escape being modified for roof access

Modern balcony used as mechanical mezzanine level -



241 A Street - Channel Center Facade



273 + 281 Summer Street - Melche