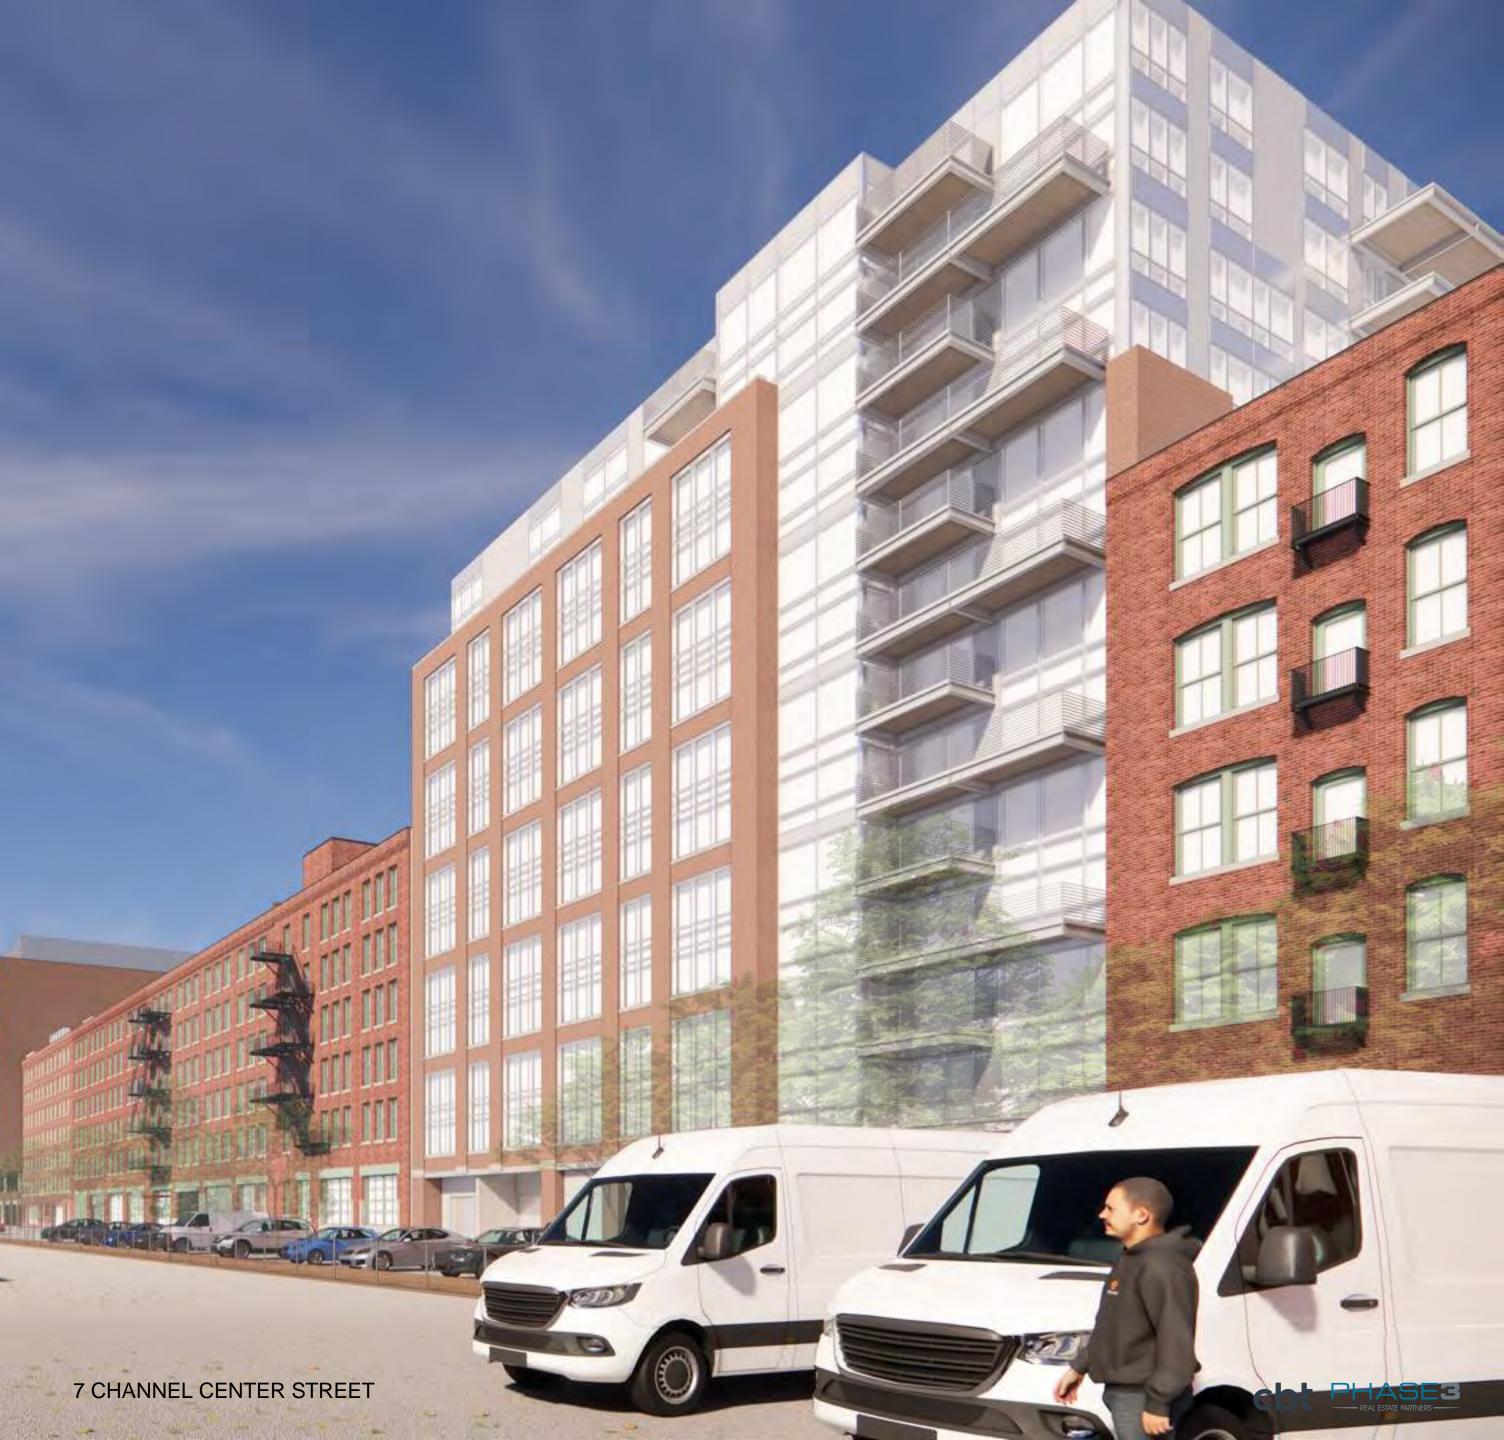

## The Concept Channel Center St. Expression

Fire escapes for providing route out of building

Historical

Context

Modern Interpretation

Moment of verticality to address context and provide hierarchy

Integrated balconies for bringing people in and out

### The Concept Channel Center St. Exp ession

#### Fire Escape Inspired Balconies

. .

## The Concept Medallion Ave. Expression

- D-D

CONCERNING.