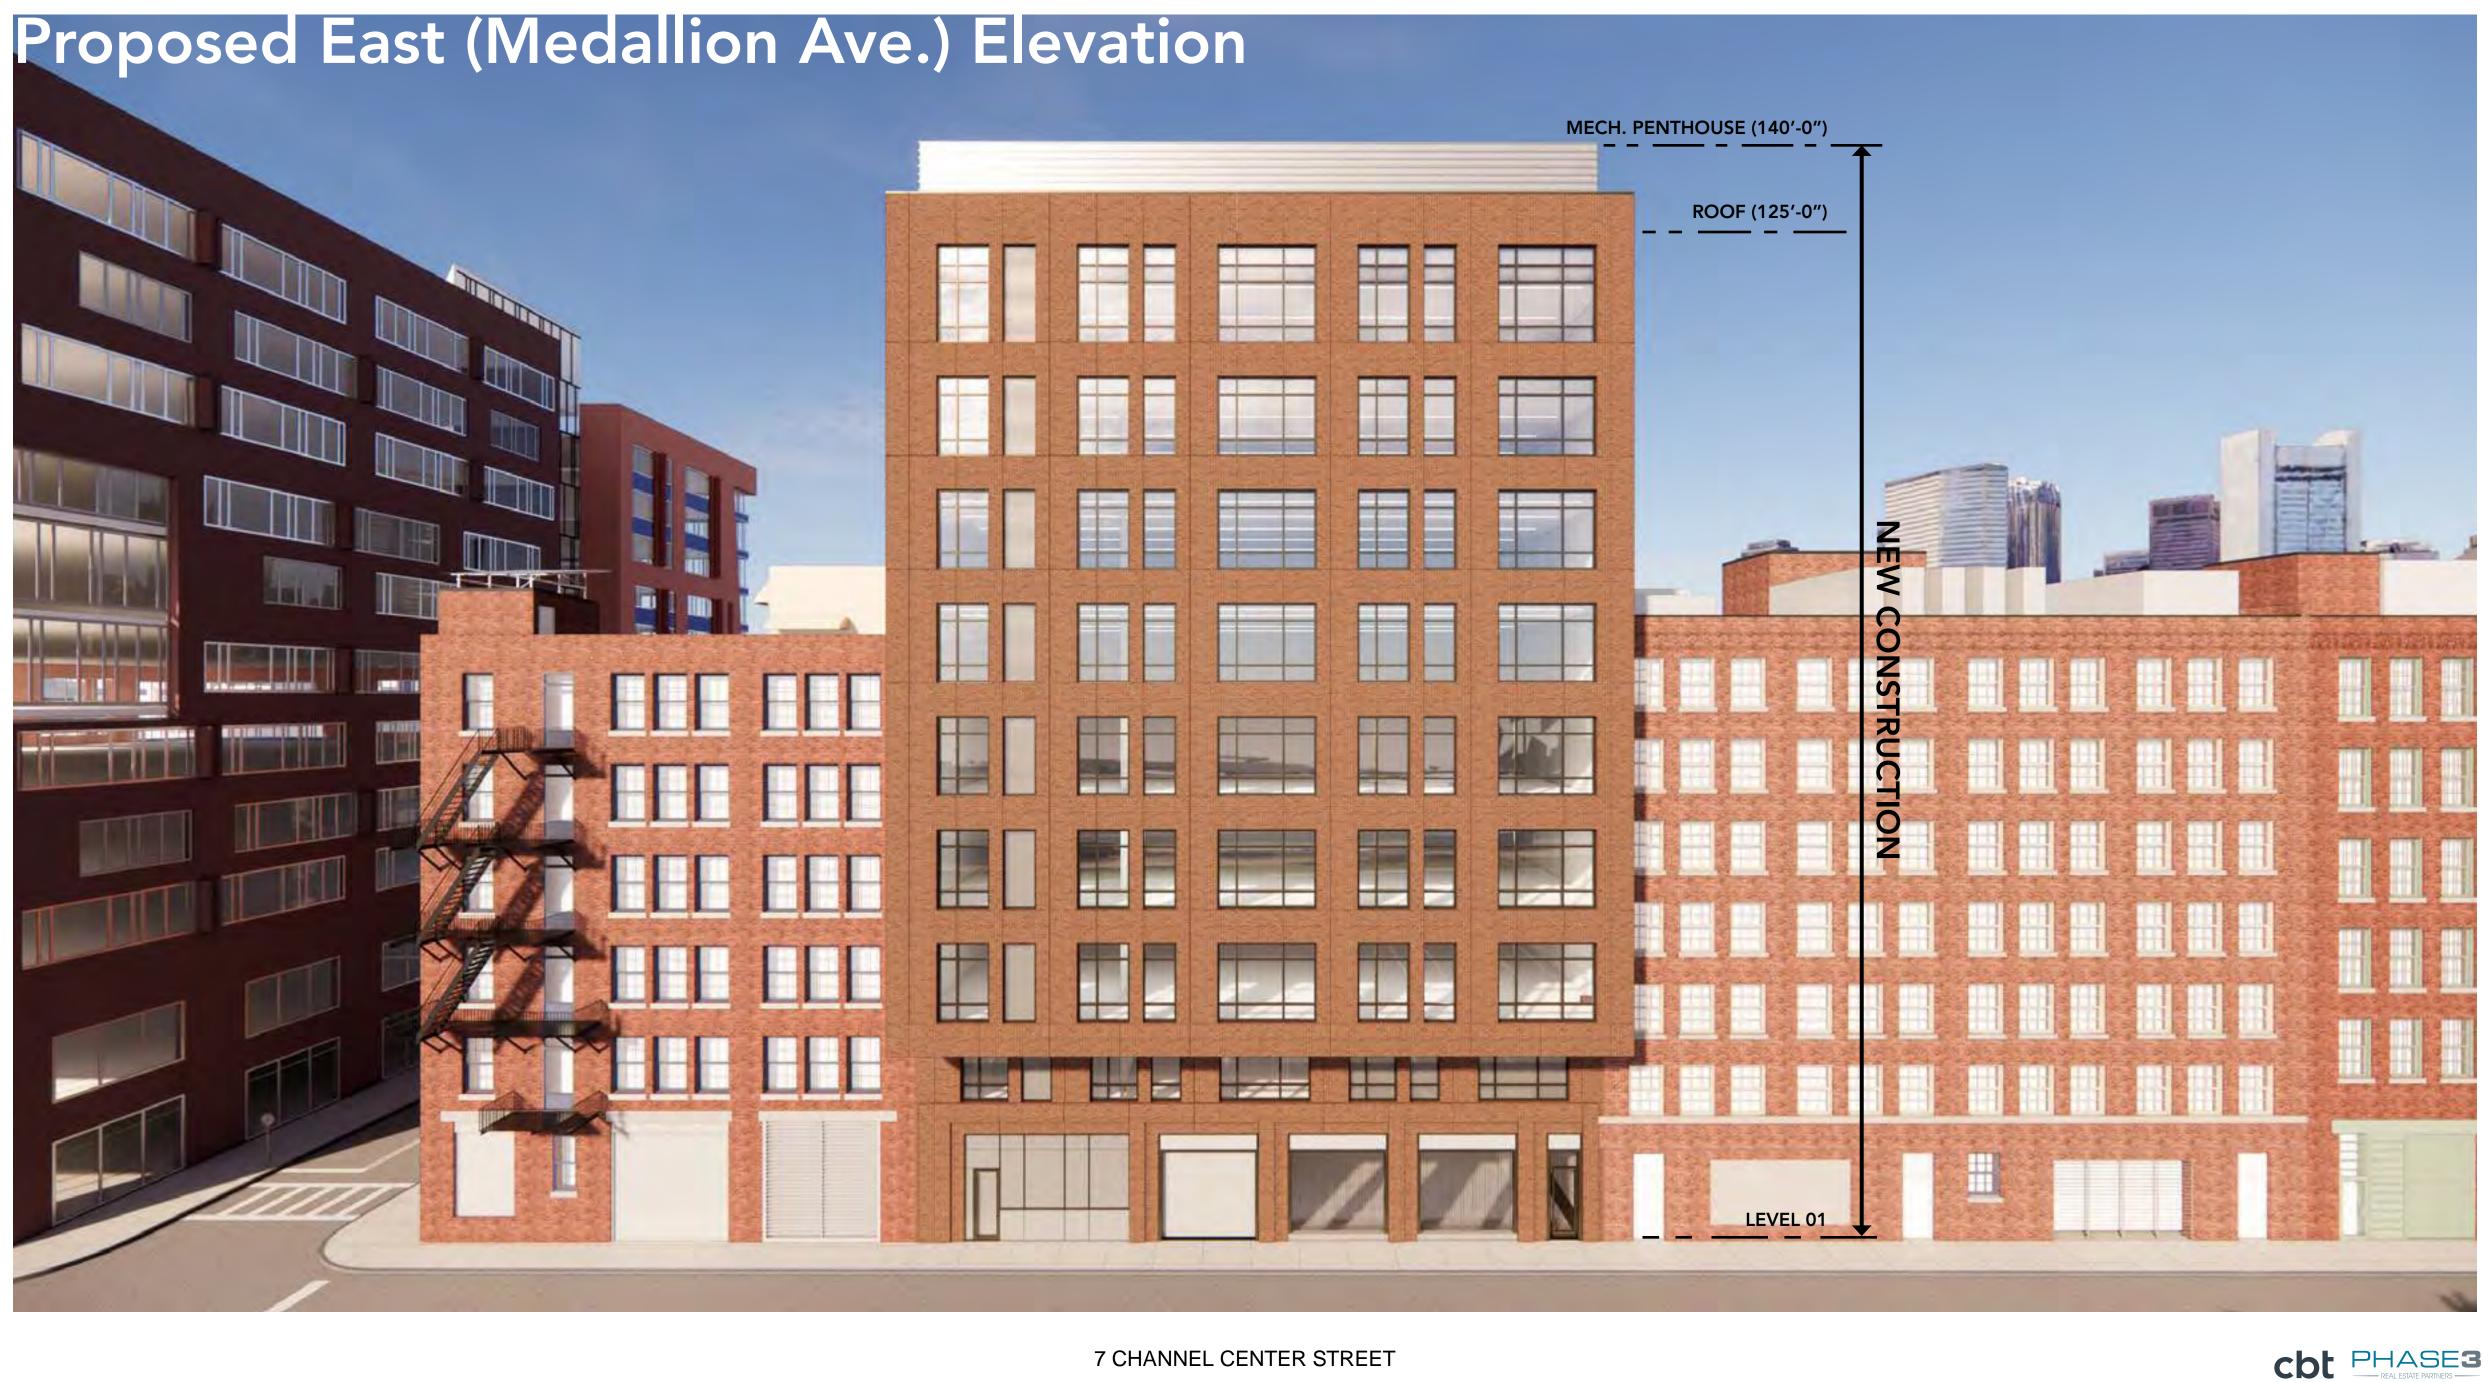

The project will introduce new construction that is contemporary in nature and compatible with the industrial warehouse character of the historic district

- Under FPCLD Standards and Criteria, the demolition of the existing building is

- Under FPCLD Standards and Criteria a height of 125' for a new building is