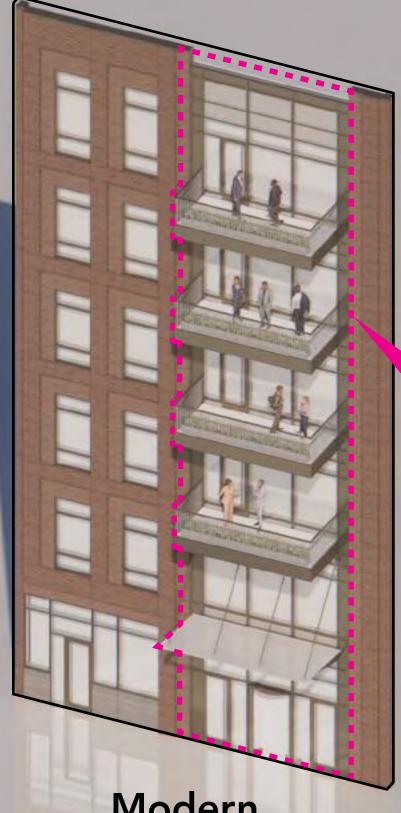

- Under FPCLD Standards and Criteria a height of 125' for a new building is

## The Concept Channel Center St. Expression

Fire escapes for providing route out of building

Historical

Context

Modern Interpretation

Moment of verticality to address context and provide hierarchy

Integrated balconies for bringing people in and out