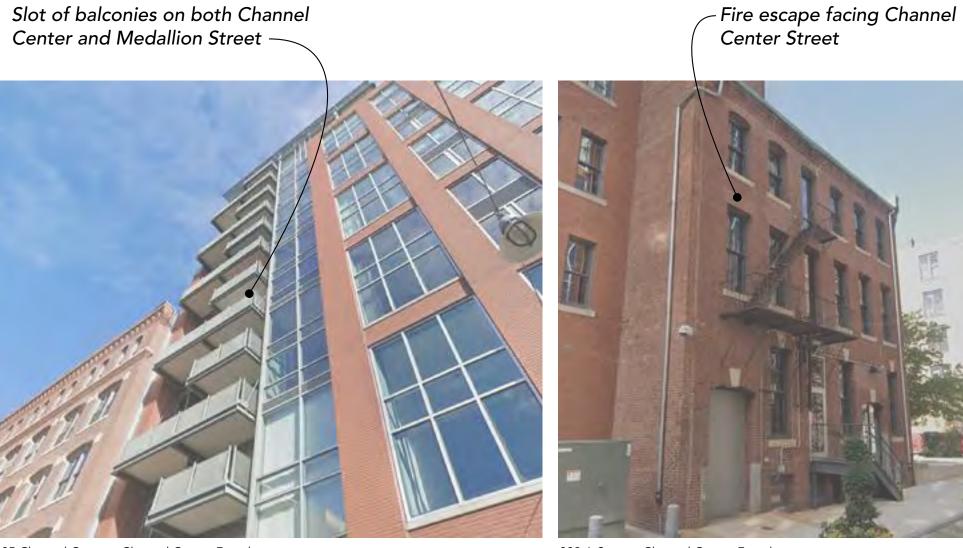

#### Context **Balconies and Projections**

25 Channel Center - Channel Center Facade

229 A Street - Channel Center Facade

5 Channel Center - Medallion Ave. Facade

15 Channel Center - Medallion Ave. Facade