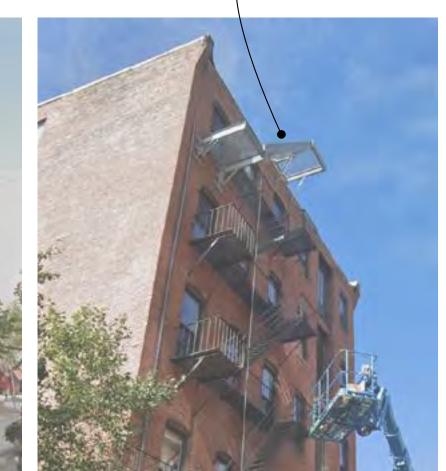

Historical fire escape being modified for roof access

Modern balcony used as mechanical mezzanine level -

241 A Street - Channel Center Facade

273 + 281 Summer Street - Melcher Street Facade

- Fire escape element is seen consistently throughout the neighborhood –