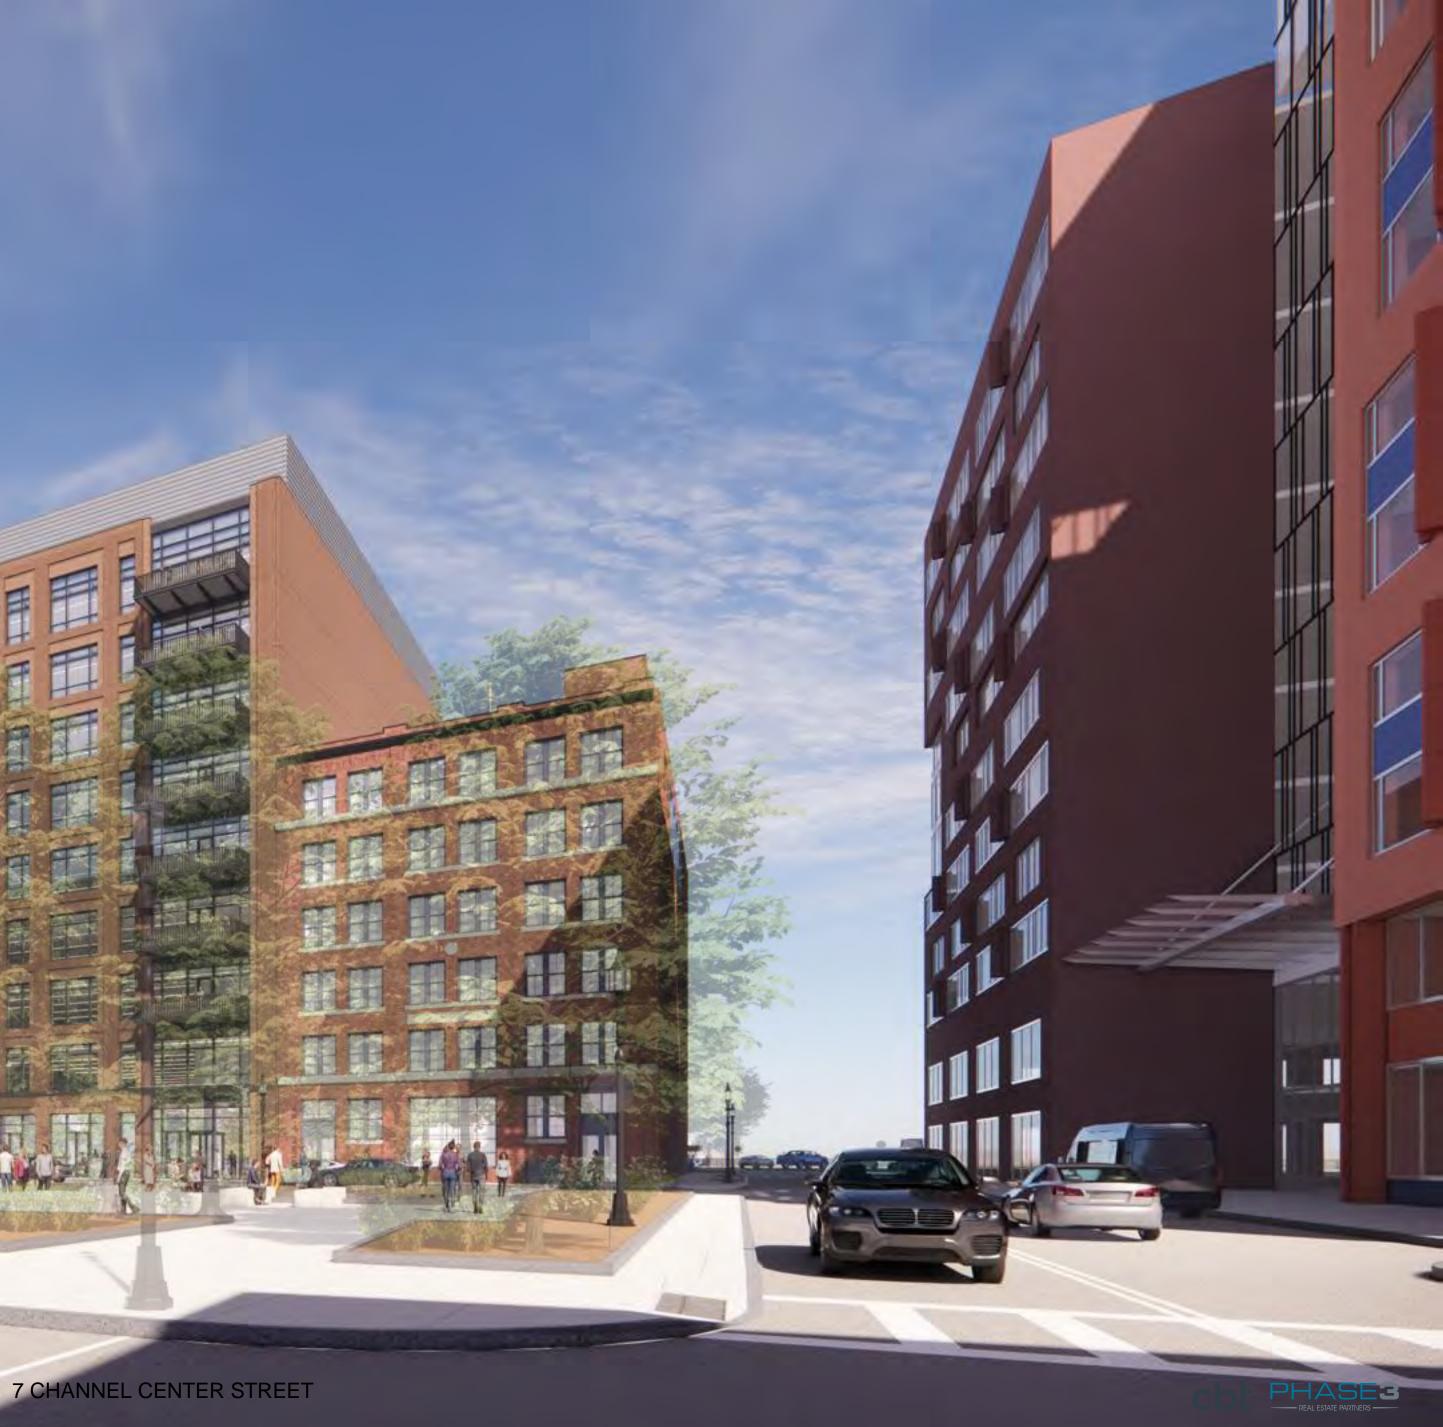

r Street - Melcher Street Facade

- Fire escape element is seen consistently throughout the neighborhood –

Historical fire escapes removed and replaced with juliette balconies—





15 Channel Center - Medallion Ave. Facade



35 Channel Center - Medallion Ave. Facade







## The Concept Channel Center St. Expression

Fire escapes for providing route out of building

Historical

Context





Modern Interpretation

Moment of verticality to address context and provide hierarchy

Integrated balconies for bringing people in and out





### The Concept Channel Center St. Exp ession

#### Fire Escape Inspired Balconies

. .



# **Proposed 7 Channel Center Design** View from Iron Street Park



### View from Iron Street P Evening View











Medallion Avenue



### View from A Street





### View from Channel Center St.







PHASE3

## View from Channel Center St.

SIA



### View from Mt Washington

and the sea

and the same





### Context The Site from Medallion Avenue



### Context Variety in Street Wall

Modern intervention at FP3 bumping out into alleyway



FP3 Alley Way

21 Stillings St

27 Melcher Street



### Context Variety in Street Wall



12 Farnsworth Street

48 Stillings Street



300 Necco Street

321 A Street





## The Concept Medallion Ave. Expression

- D-D

CONCERNING.







### View from Binford St.





### View from South Boston Bypass



## THANK YOU