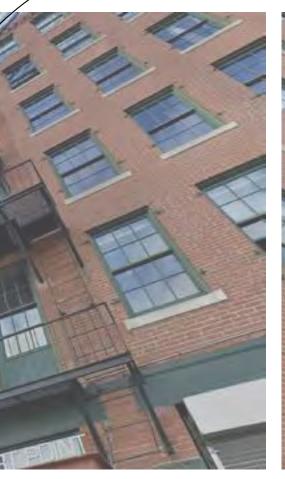

#### Context **Balconies and Projections**

25 Channel Center - Channel Center Facade

229 A Street - Channel Center Facade

5 Channel Center - Medallion Ave. Facade

15 Channel Center - Medallion Ave. Facade

Historical fire escape being modified for roof access

Modern balcony used as mechanical mezzanine level -

241 A Street - Channel Center Facade

273 + 281 Summer Street - Melcher Street Facade

- Fire escape element is seen consistently throughout the neighborhood –