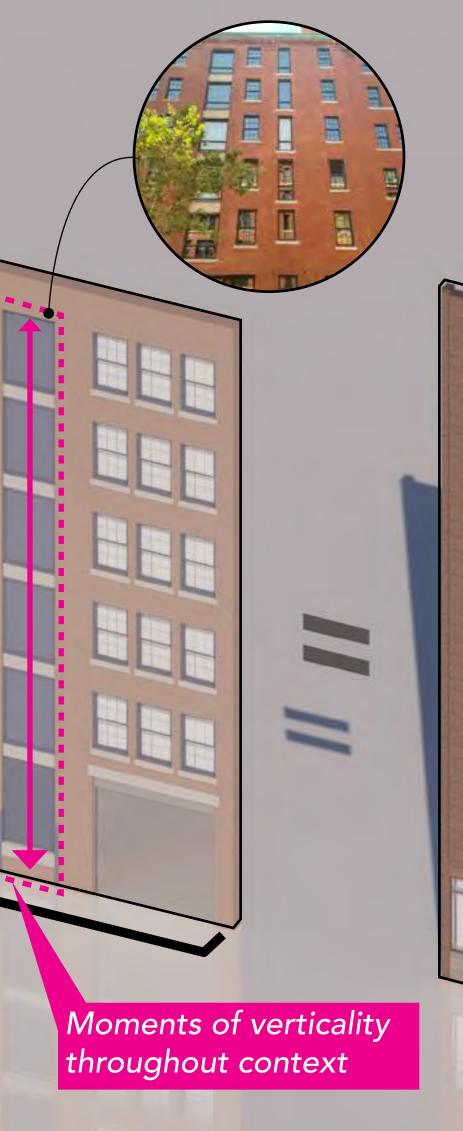

## The Concept Channel Center St. Expression

Fire escapes for providing route out of building

Historical

Context

Modern Interpretation

Moment of verticality to address context and provide hierarchy

Integrated balconies for bringing people in and out

### The Concept Channel Center St. Exp ession