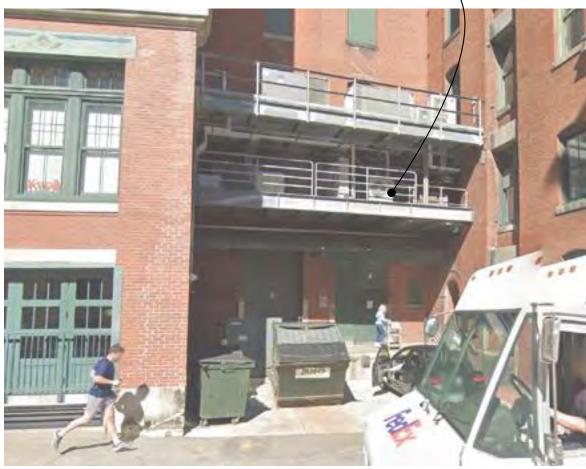

#### Context **Balconies and Projections**

25 Channel Center - Channel Center Facade

229 A Street - Channel Center Facade

5 Channel Center - Medallion Ave. Facade

15 Channel Center - Medallion Ave. Facade

Historical fire escape being modified for roof access

Modern balcony used as mechanical mezzanine level -

241 A Street - Channel Center Facade

273 + 281 Summer Street - Melcher Street Facade

- Fire escape element is seen consistently throughout the neighborhood –