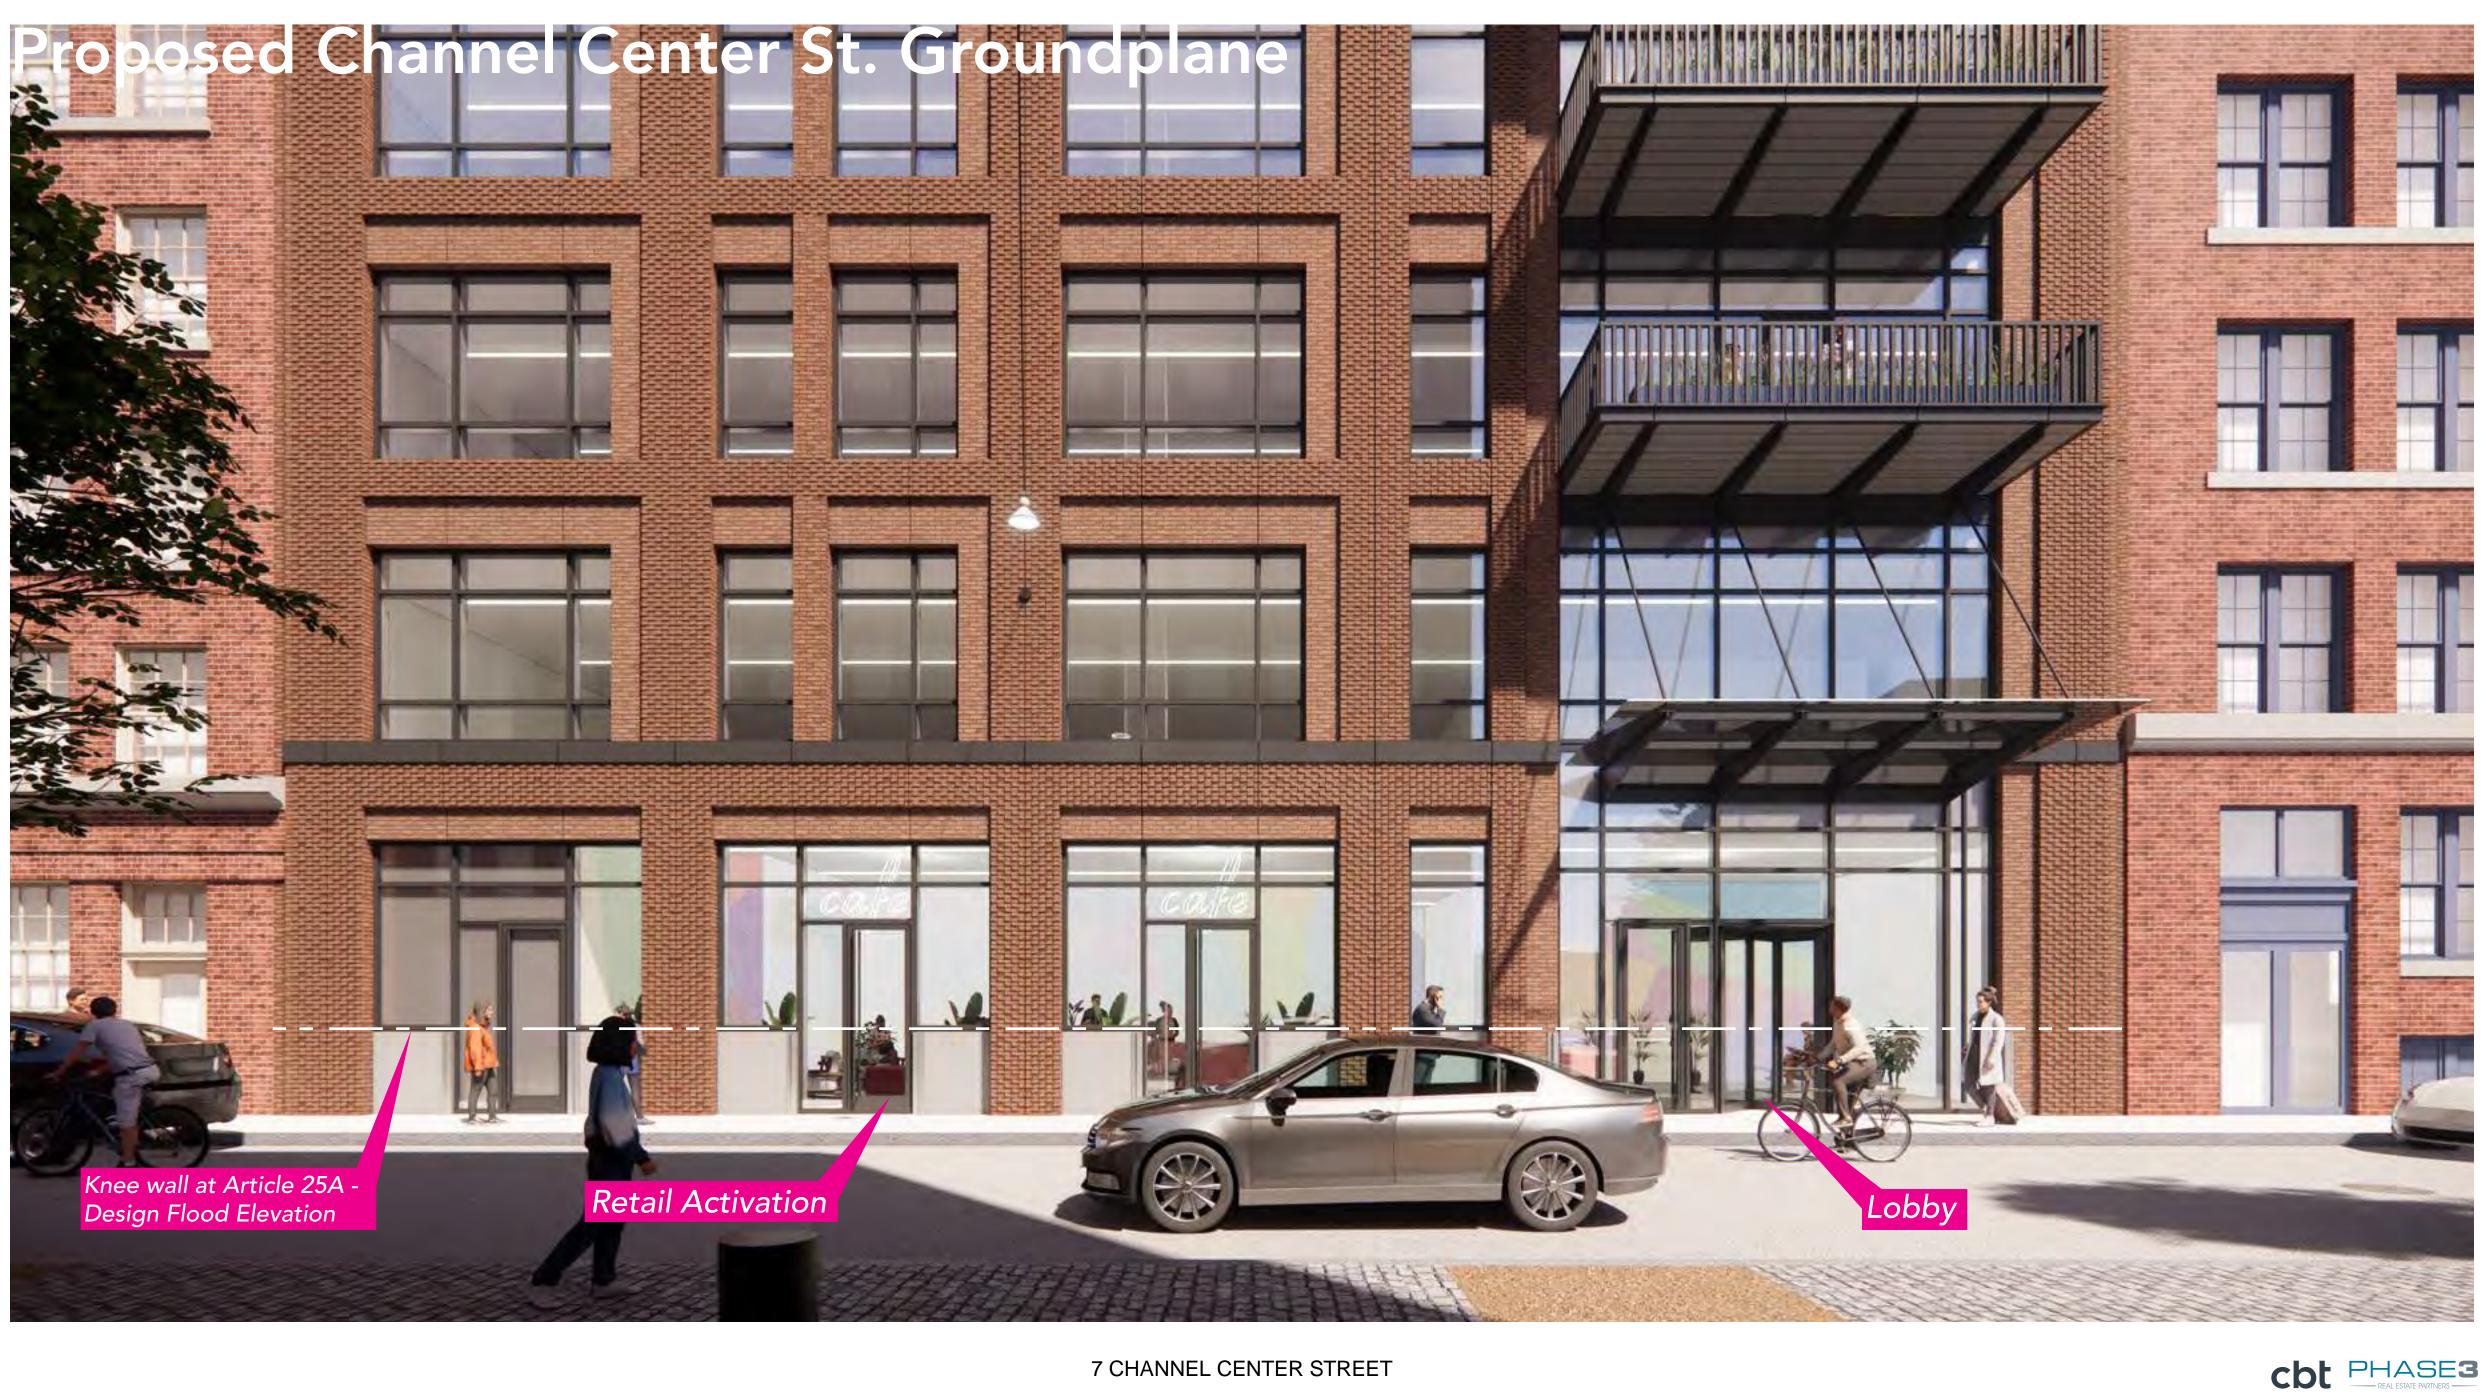

Street - Channel Center Facade



273 + 281 Summer Street - Melcher Street Facade

- Fire escape element is seen consistently throughout the neighborhood –

Historical fire escapes removed and replaced with juliette balconies—





15 Channel Center - Medallion Ave. Facade



35 Channel Center - Medallion Ave. Facade







## The Concept Channel Center St. Expression

Fire escapes for providing route out of building

Historical

Context





Modern Interpretation

Moment of verticality to address context and provide hierarchy

Integrated balconies for bringing people in and out





### The Concept Channel Center St. Exp ession

#### Fire Escape Inspired Balconies

. .



# **Proposed 7 Channel Center Design** View from Iron Street Park



### View from Iron Street P Evening View











Medallion Avenue



### View from A Street





### View from Channel Center St.







PHASE3

## View from Channel Center St.

SIA



### View from Mt Washington

and the sea

and the same





### Context The Site from Medallion Avenue



### Context Variety in Street Wall

Modern intervention at FP3 bumping out into alleyway



FP3 Alley Way

21 Stillings St

27 Melcher Street



### Context Variety in Street Wall



12 Farnsworth Street

48 Stillings Street



300 Necco Street

321 A Street





## The Concept Medallion Ave. Expression

- D-D

CONCERNING.







### View from Binford St.





### View from South Boston Bypass



## THANK YOU