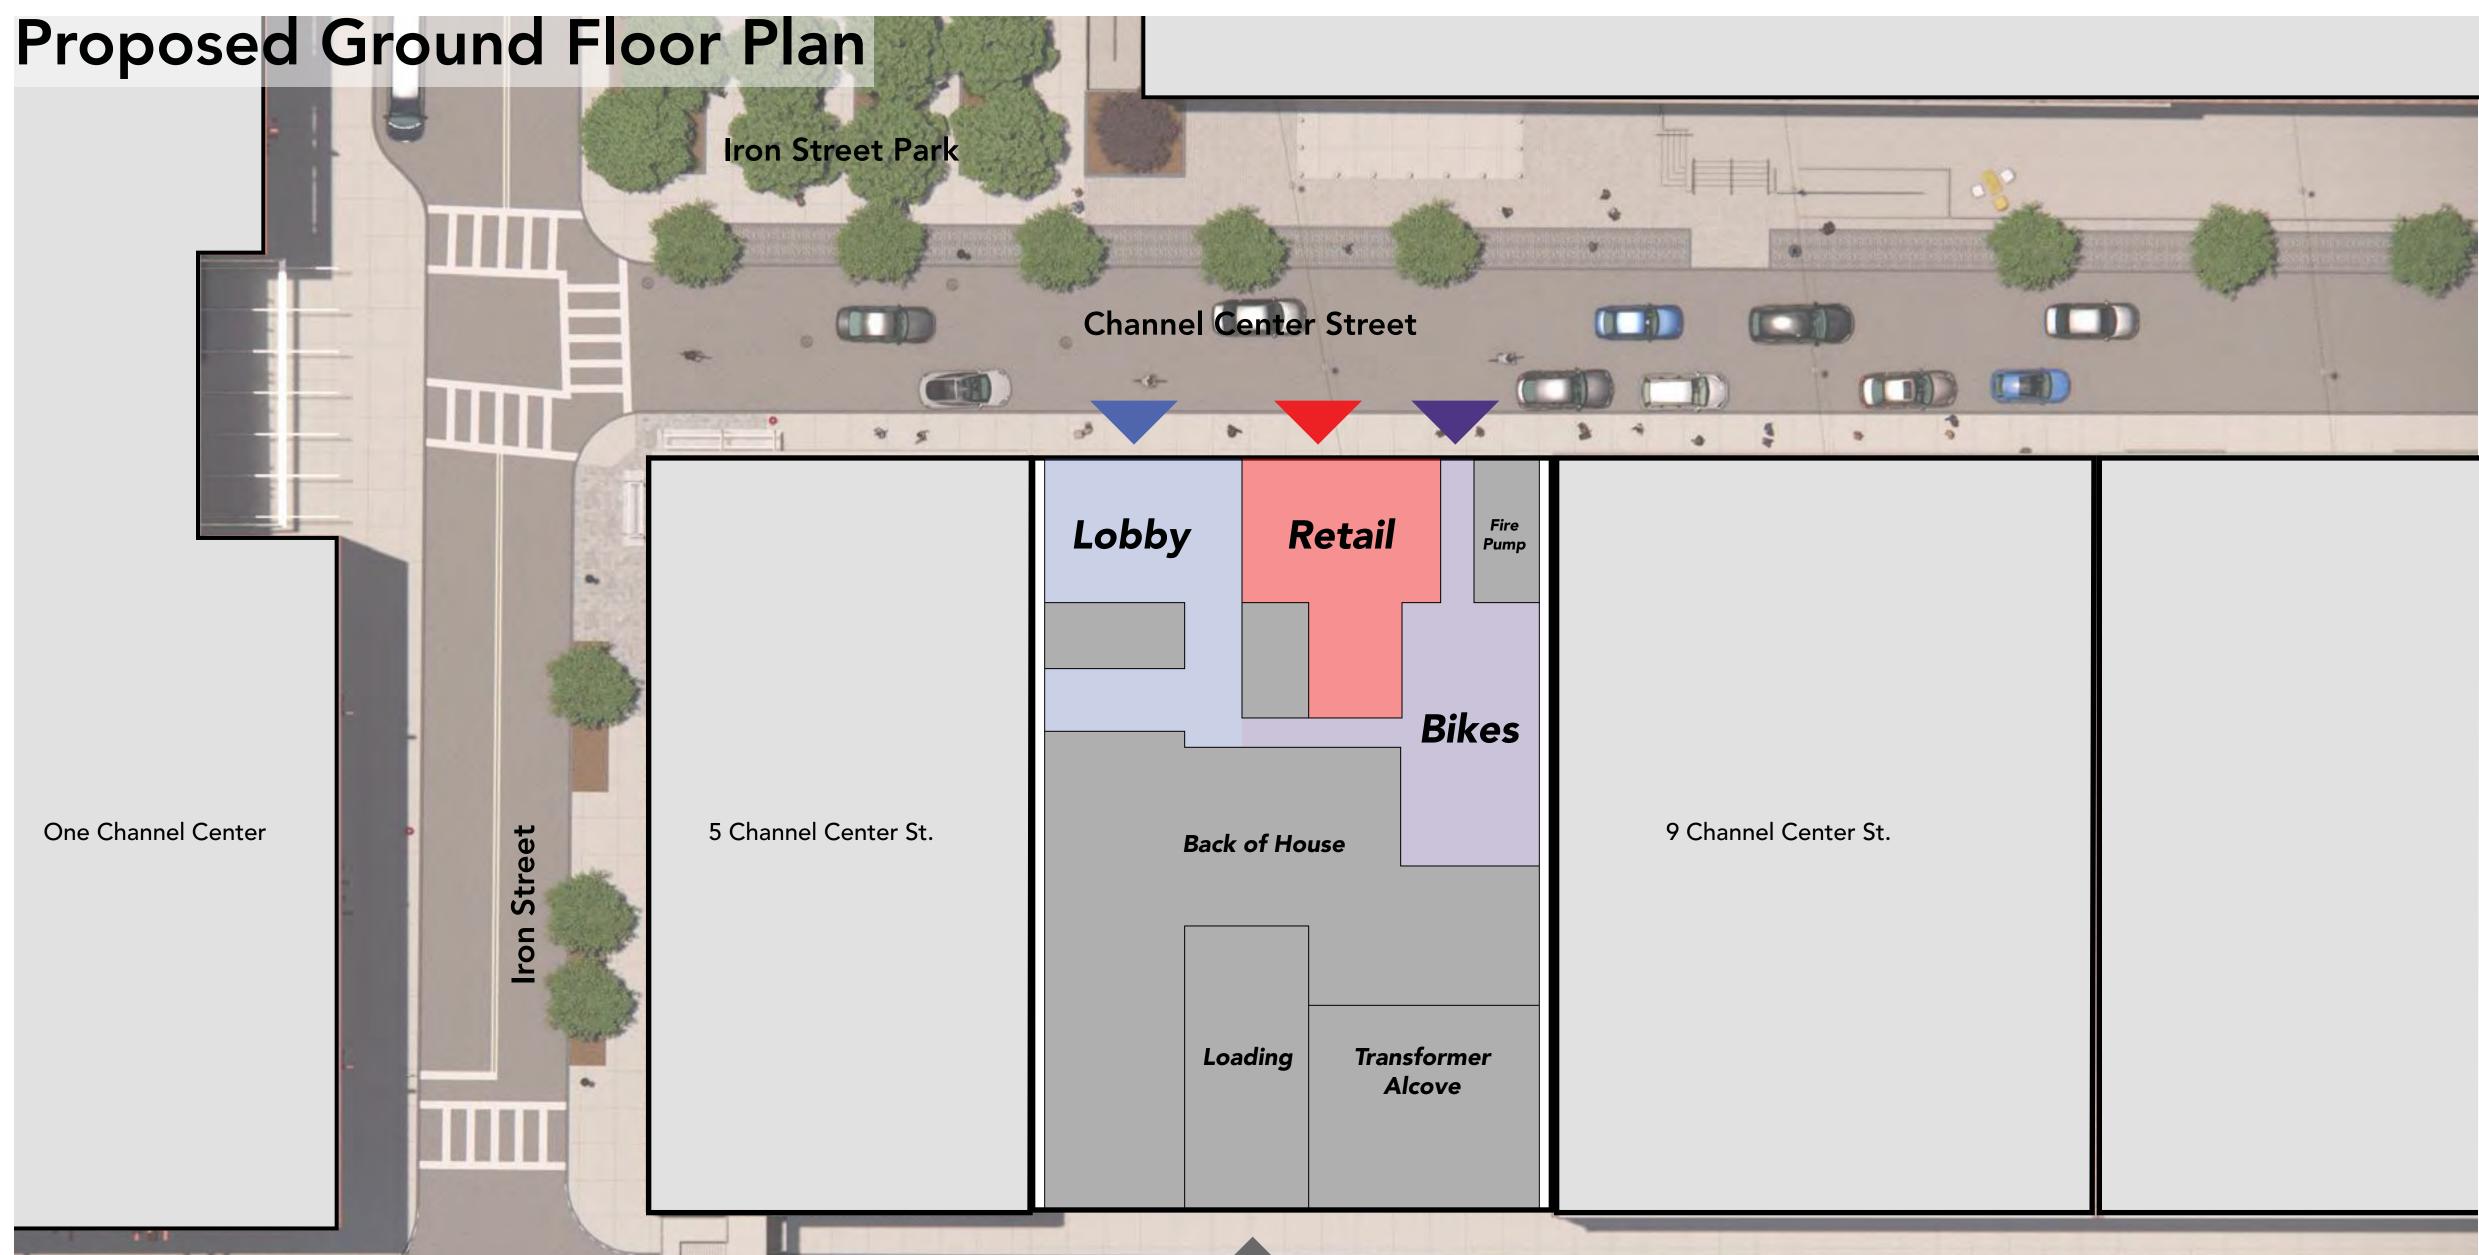

## **7 CHANNEL CENTER**

- research and development uses
- permitted (FPCLD Standards and Criteria, 10.3.B.2)
- acceptable (FPCLD Standards and Criteria, 10.4.C.2)

- The proposed project will redevelop the existing vacant property for office and