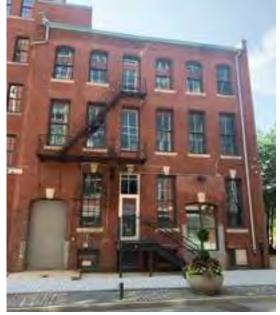

## The Existing Building Existing Conditions

Channel Center St. Facade

Medallion Ave. Facade