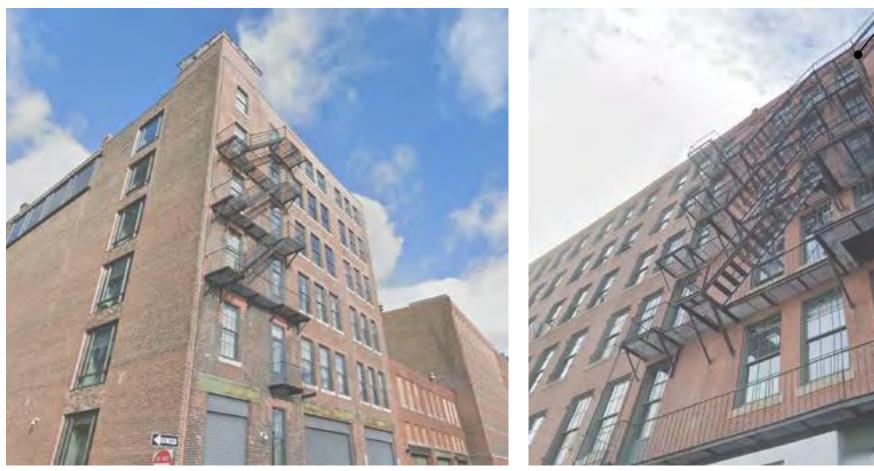

Historical fire escape being modified for roof access

Modern balcony used as mechanical mezzanine level -

241 A Street - Channel Center Facade

273 + 281 Summer Street - Melcher Street Facade

- Fire escape element is seen consistently throughout the neighborhood –