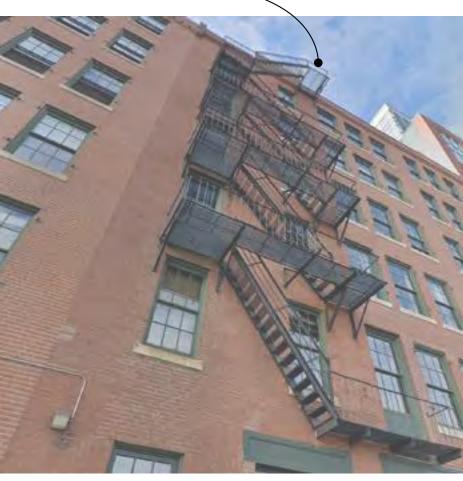

Historical fire escape being modified for roof access

Modern balcony used as mechanical mezzanine level -

241 A Street - Channel Center Facade

273 + 281 Summer Street - Melcher Street Facade

- Fire escape element is seen consistently throughout the neighborhood –