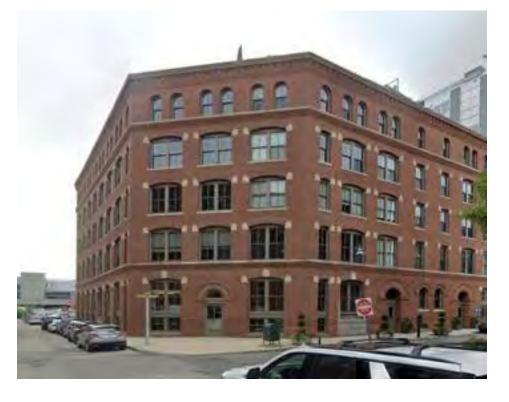

## The Existing Building Existing Conditions

Channel Center St. Facade

Medallion Ave. Facade