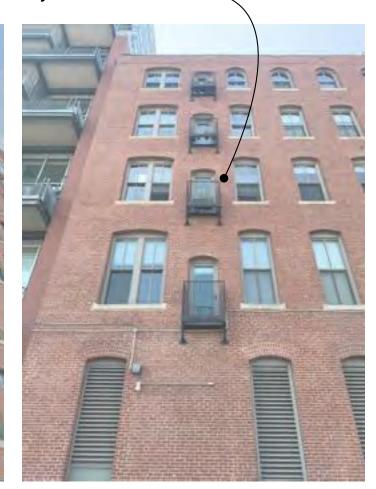

Historical fire escapes removed and replaced with juliette balconies—

15 Channel Center - Medallion Ave. Facade

35 Channel Center - Medallion Ave. Facade