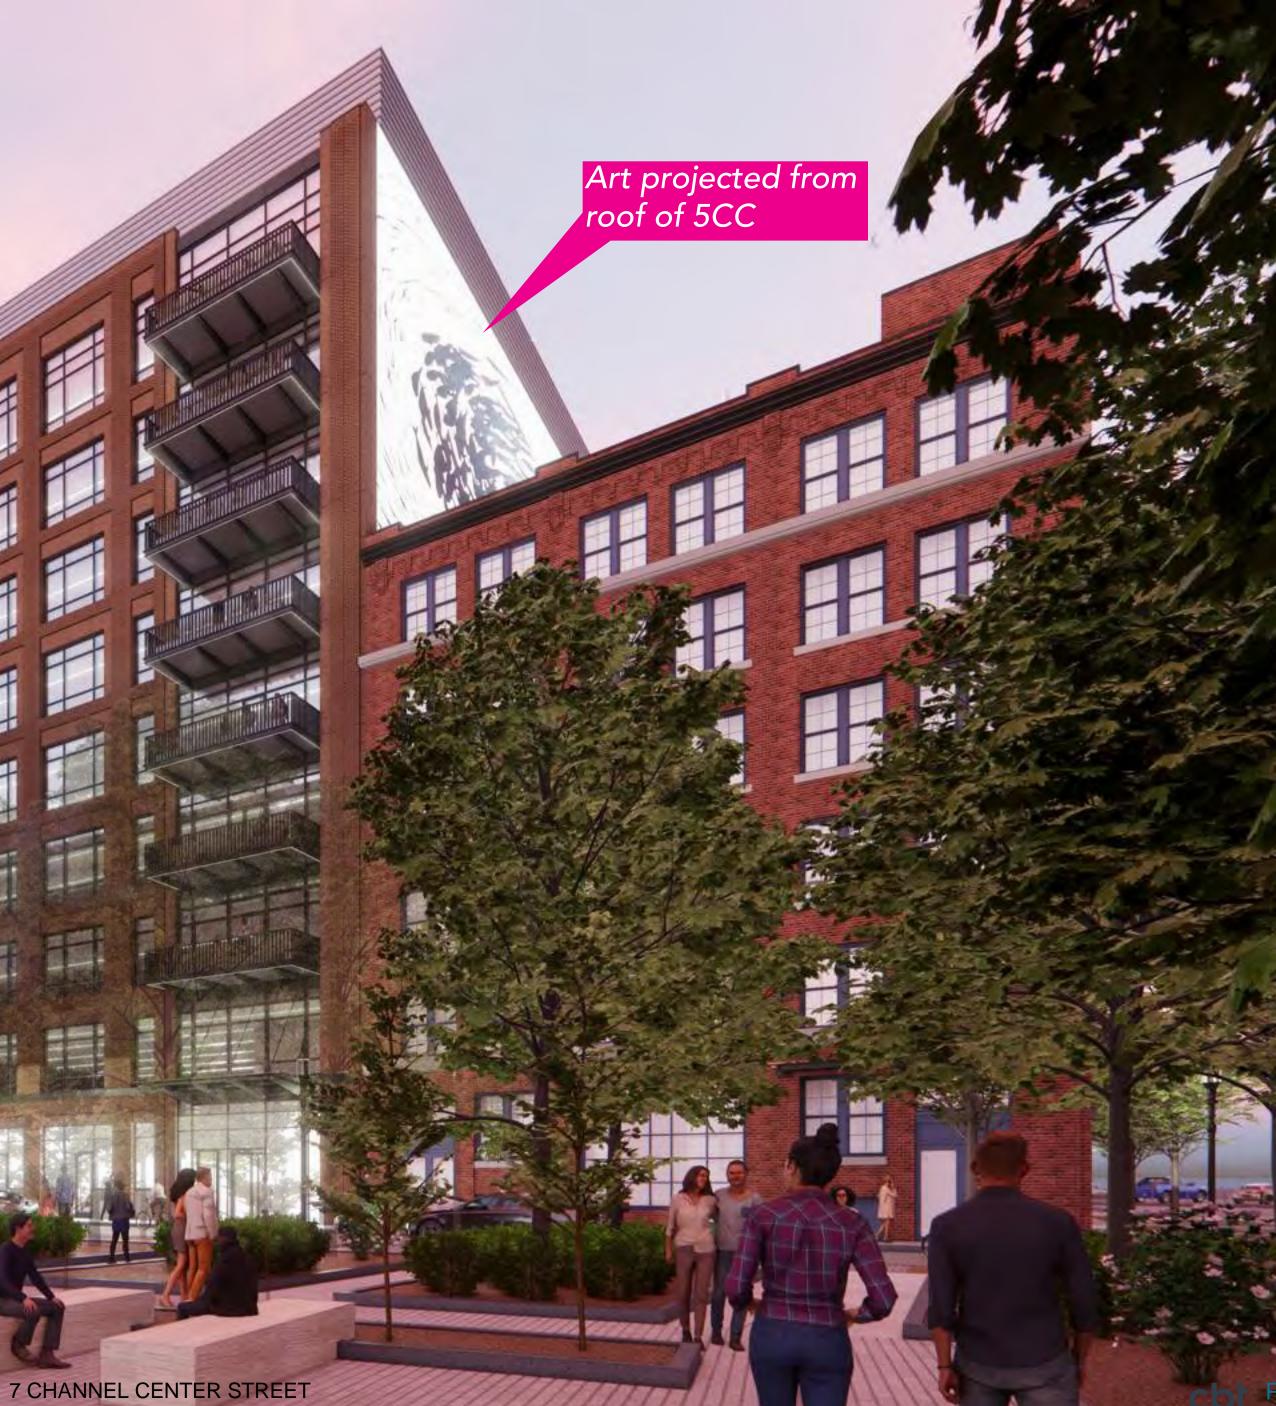

241 A Street - Channel Center Facade



273 + 281 Summer Street - Melcher Street Facade

- Fire escape element is seen consistently throughout the neighborhood –

Historical fire escapes removed and replaced with juliette balconies—





15 Channel Center - Medallion Ave. Facade



35 Channel Center - Medallion Ave. Facade







## The Concept Channel Center St. Expression

Fire escapes for providing route out of building

Historical

Context





Modern Interpretation

Moment of verticality to address context and provide hierarchy

Integrated balconies for bringing people in and out





### The Concept Channel Center St. Exp ession

#### Fire Escape Inspired Balconies

. .



# **Proposed 7 Channel Center Design** View from Iron Street Park



### View from Iron Street P Evening View











Medallion Avenue



### View from A Street





### View from Channel Center St.







PHASE3

## View from Channel Center St.

SIA



### View from Mt Washington

and the sea

and the same





### Context The Site from Medallion Avenue



### Context Variety in Street Wall

Modern intervention at FP3 bumping out into alleyway



FP3 Alley Way

21 Stillings St

27 Melcher Street



### Context Variety in Street Wall



12 Farnsworth Street

48 Stillings Street



300 Necco Street

321 A Street





## The Concept Medallion Ave. Expression

- D-D

CONCERNING.







### View from Binford St.





### View from South Boston Bypass



## THANK YOU