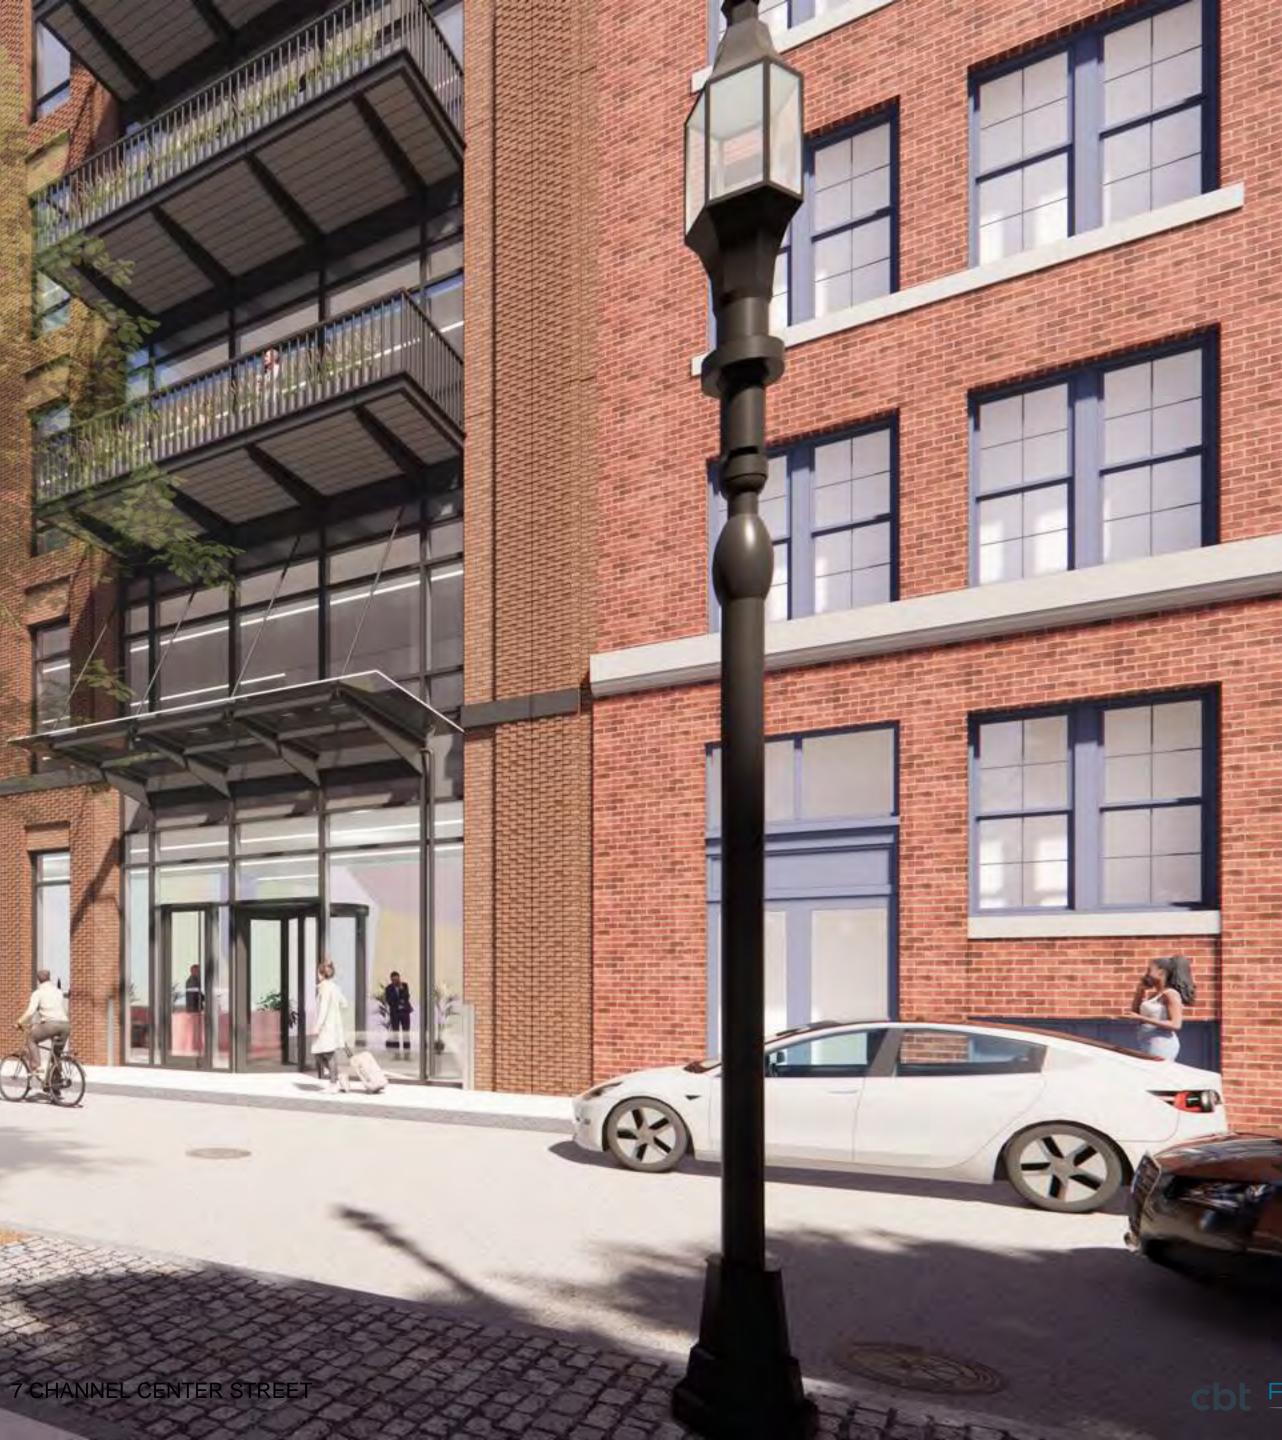

## The Concept Channel Center St. Expression

Fire escapes for providing route out of building

Historical

Context

Modern Interpretation

Moment of verticality to address context and provide hierarchy

Integrated balconies for bringing people in and out

#### Fire Escape Inspired Balconies

. .