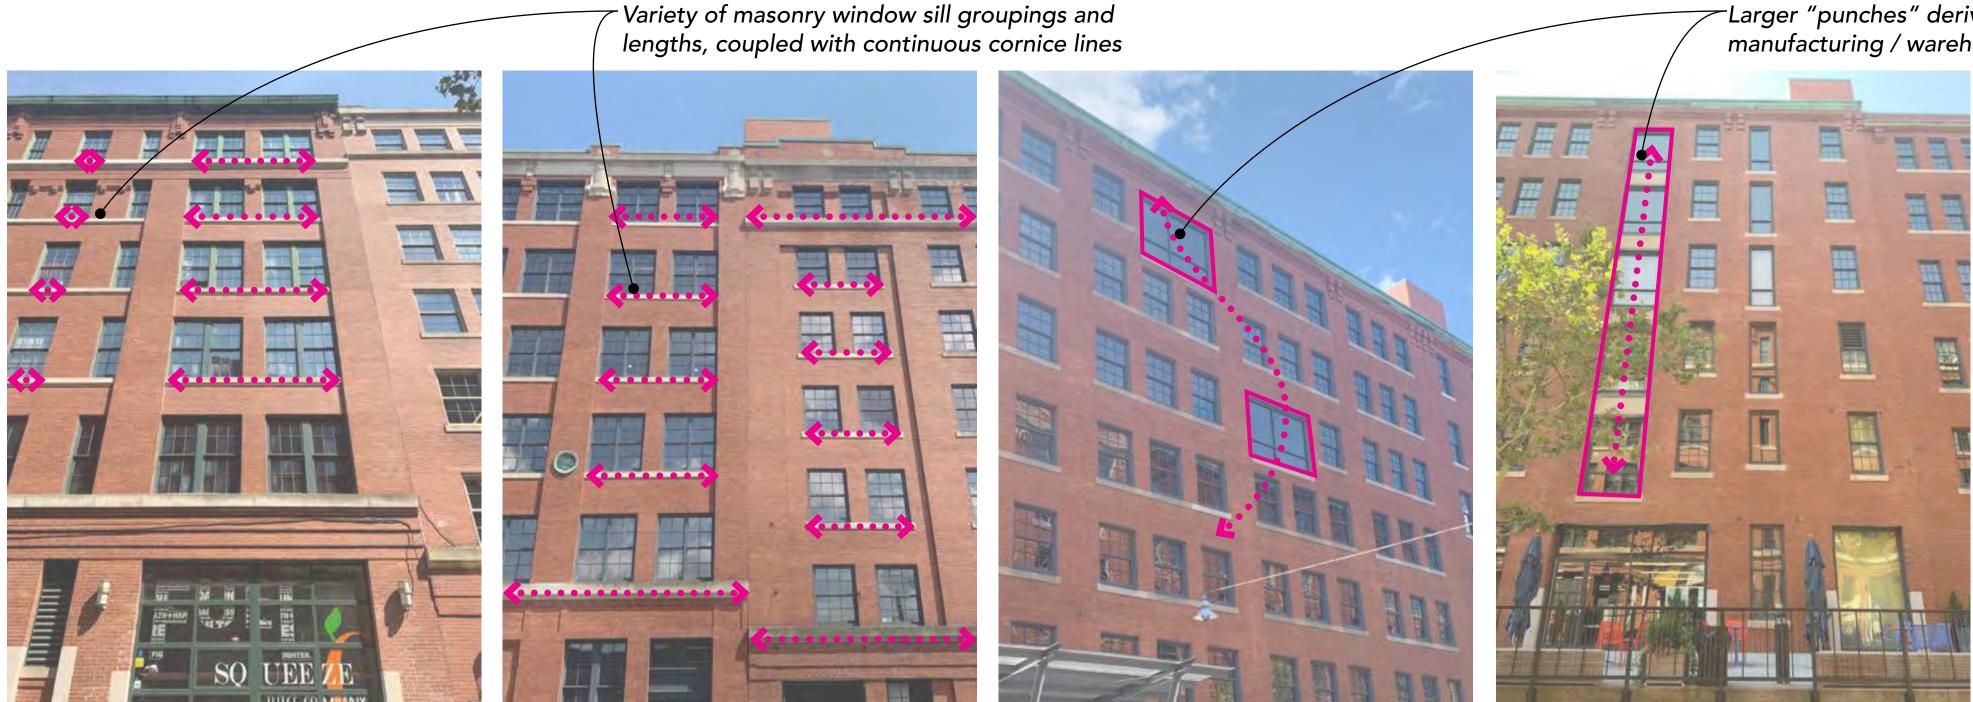

### Context Facade Analysis - Order, Scale, and Materiality

15 Channel Center - Channel Center Facade

20 Channel Center Transition - A Street Facade

10 Channel Center - Channel Center Facade

#### -Larger "punches" derived from historic manufacturing / warehouse area hoistways

20 Channel Center - Channel Center Facade

20 Channel Center - Channel Center Facade

EEE

4

#

#