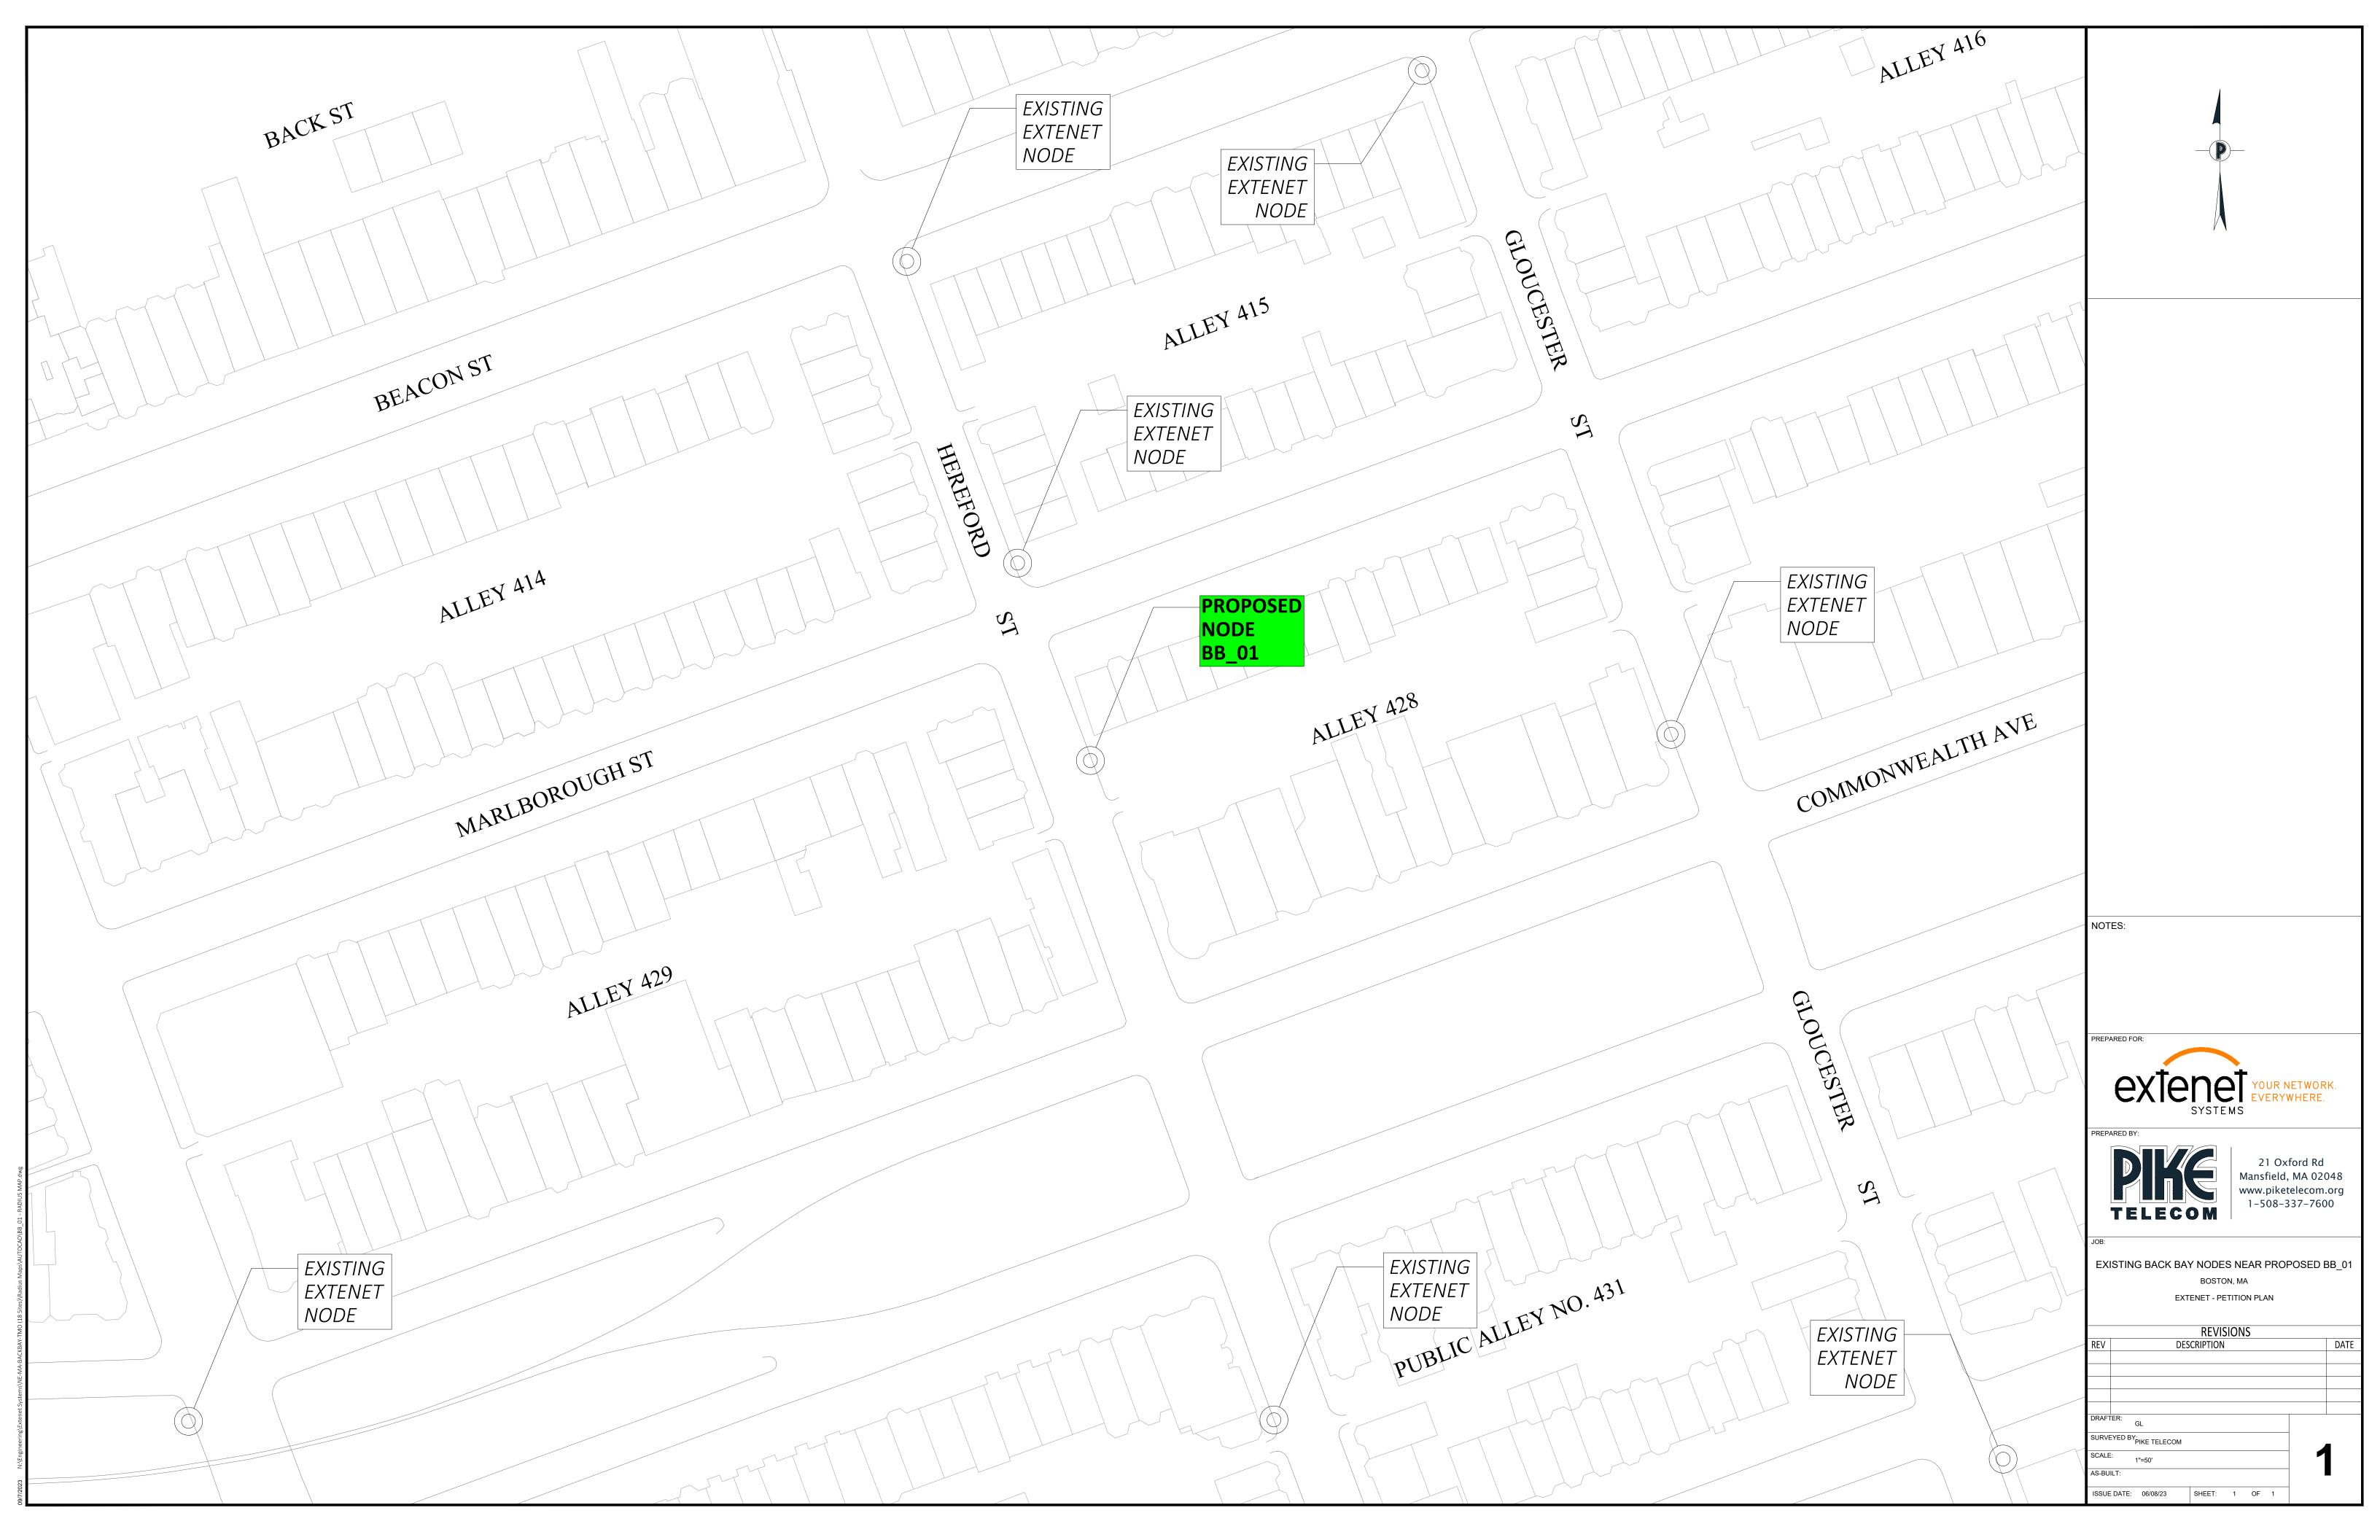

# EXTENET ID: NE-MA-BACKBAY-00101 - (BB\_01)

LATITUDE / LONGITUDE: 42.350460 / -71.086401

SITE ADDRESS: BESIDE 362 MARLBOROUGH ST.

CITY, STATE, ZIP: BOSTON, MA 02115

NOTE:

GENERAL CONTRACTOR IS REQUIRED TO CROSS CHECK COORDINATES, EXHIBIT PHOTO, AERIAL PHOTO AND SITE PLAN TO ENSURE PROPER POLE LOCATION PRIOR TO BREAKING GROUND, CONCERNS OR QUESTIONS SHOULD BE IMMEDIATELY DIRECTED TO ASSIGNED EXTENET PROJECT MANAGER.

| SITE INFORMATION |                                                                             |
|------------------|-----------------------------------------------------------------------------|
| EXTENET NODE ID: | NE-MA-BACKBAY-00101                                                         |
| LATITUDE:        | 42.350460                                                                   |
| LONGITUDE:       | -71.086401                                                                  |
| SITE ADDRESS:    | 32 HEREFORD ST                                                              |
| CITY, STATE ZIP: | BOSTON, MA 02115                                                            |
| COUNTY:          | SUFFOLK                                                                     |
| JURISDICTION:    | BOSTON                                                                      |
| PROPERTY OWNER:  | PUBLIC RIGHT-OF-WAY                                                         |
| APPLICANT:       | EXTENET SYSTEMS<br>3030 WARRENVILLE RD<br>LISLE, IL 60532<br>(630) 505-3800 |