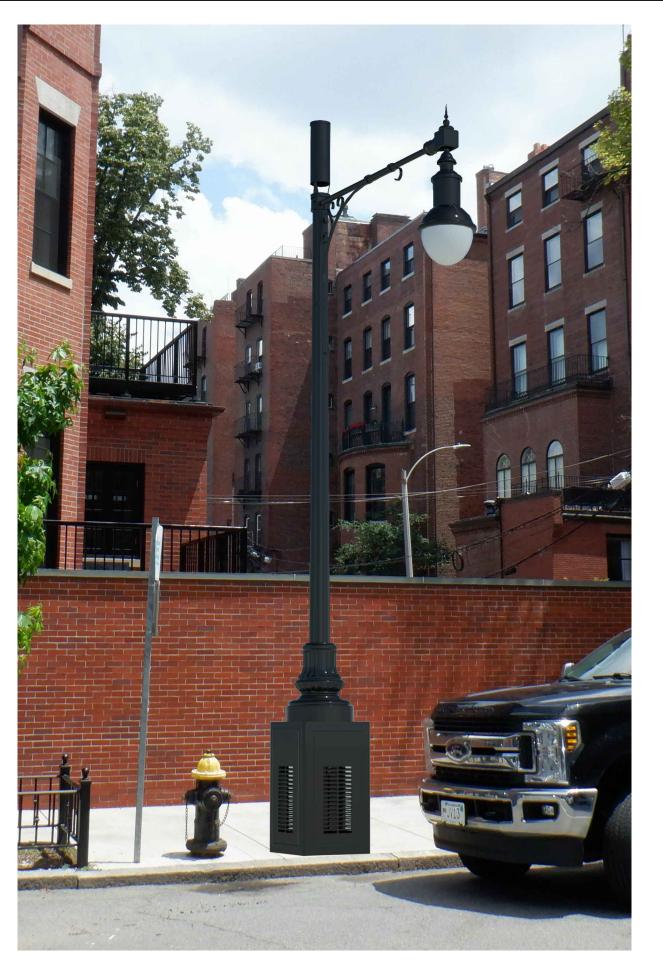

PROPOSED PHOTOGRAPHIC SIMULATION

BESIDE 65 COMMONWEALTH AVE BOSTON, MA 02115 SUFFOLK COUNTY

PE STAMP AREA:

DRAWING NOTES:

AS NOTED PLAN ORIG. DATE:

REV DESCRIPTION
0 FINAL REVIEW PER EXTENET REVIEW GL 05/03/23

LONG: -71.086401

NE-MA-BACKBAY-00101

BESIDE 362 MARLBOROUGH ST.

SHEET TITLE:

PHOTOSIM

**EXISTING PHOTOGRAPHIC VIEW** 