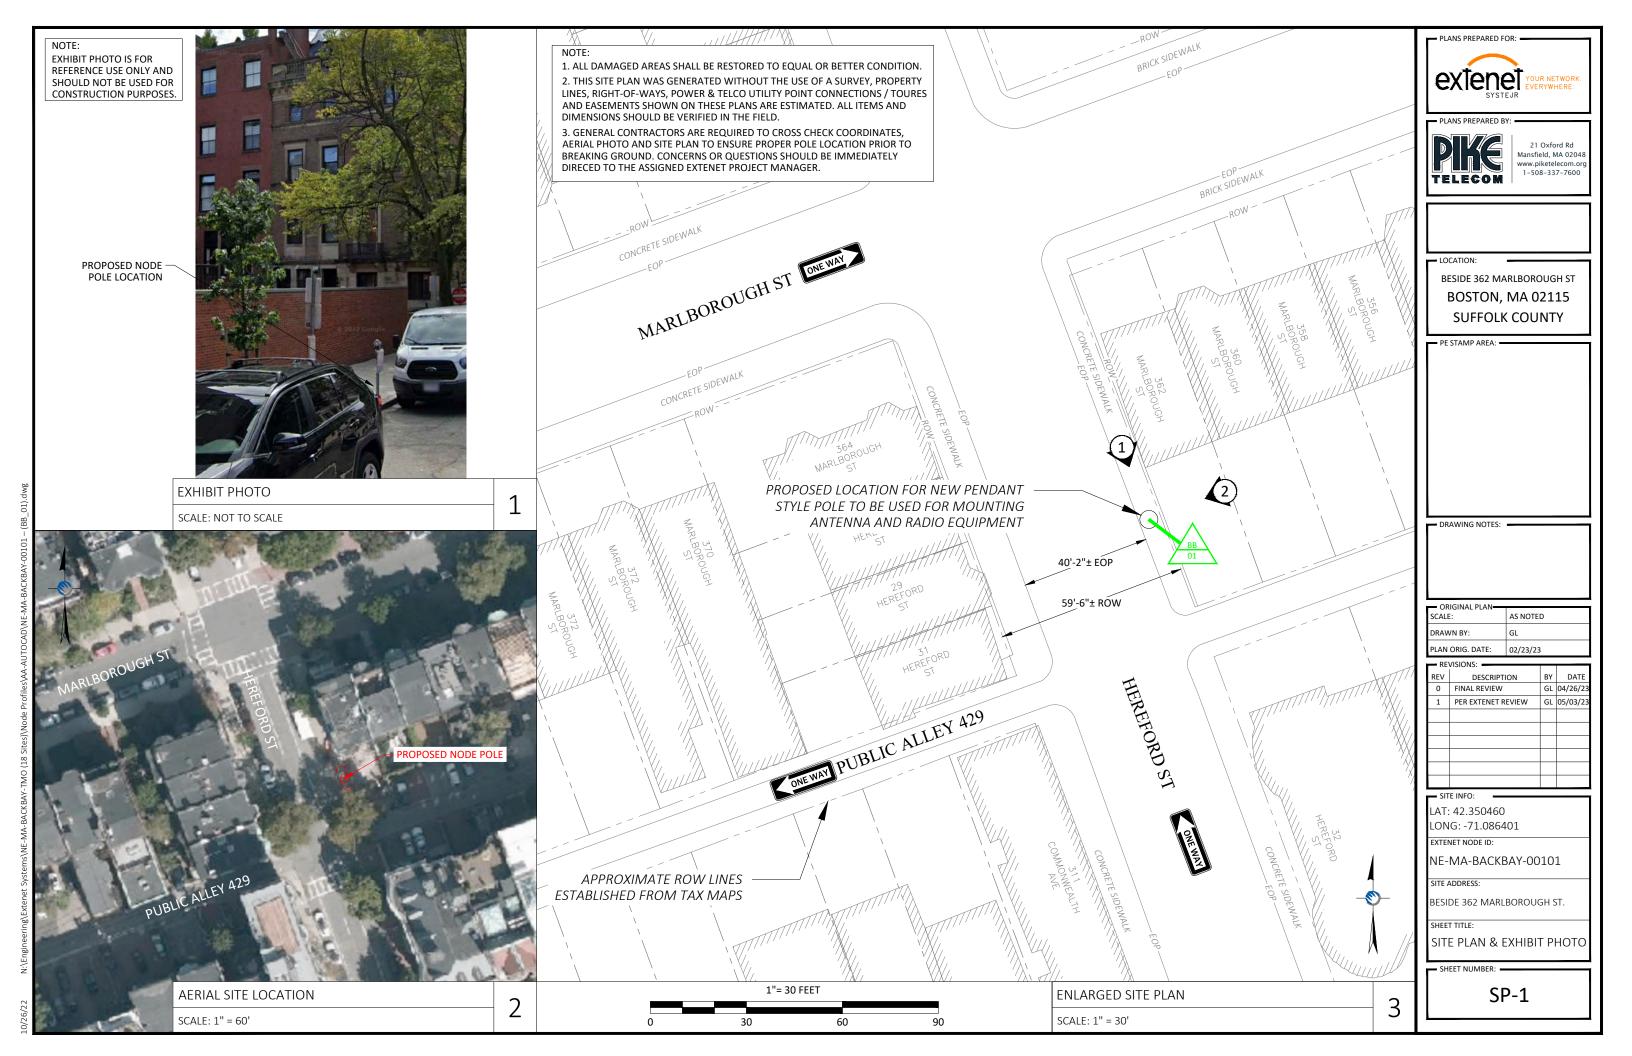

# EXTENET ID: NE-MA-BACKBAY-00101 - (BB\_01)

LATITUDE / LONGITUDE: 42.350460 / -71.086401

SITE ADDRESS: BESIDE 362 MARLBOROUGH ST.

CITY, STATE, ZIP: BOSTON, MA 02115

NOTE:

GENERAL CONTRACTOR IS REQUIRED TO CROSS CHECK COORDINATES, EXHIBIT PHOTO, AERIAL PHOTO AND SITE PLAN TO ENSURE PROPER POLE LOCATION PRIOR TO BREAKING GROUND, CONCERNS OR QUESTIONS SHOULD BE IMMEDIATELY DIRECTED TO ASSIGNED EXTENET PROJECT MANAGER.

PLANS PREPARED BY: -

- LOCATION

BOSTON, MA 02115
SUFFOLK COUNTY

PE STAMP AREA: -

- DRAWING NOTES:

ORIGINAL PLAN—
SCALE: AS NOTED

DRAWN BY: GL

PLAN ORIG. DATE: 02/23/23

REVISIONS:

REV DESCRIPTION BY DATE

O FINAL REVIEW GL 04/26/2

1 PER EXTENET REVIEW GL 05/03/2

SITE INFO:

LAT: 42.350460

LONG: -71.086401

EXTENET NODE ID:

NE-MA-BACKBAY-00101

SITE ADDRESS:

BESIDE 362 MARLBOROUGH ST.

SHEET TITLE:

TITLE SHEET

SHEET NUMBER: -

T-1

NOTE 1: