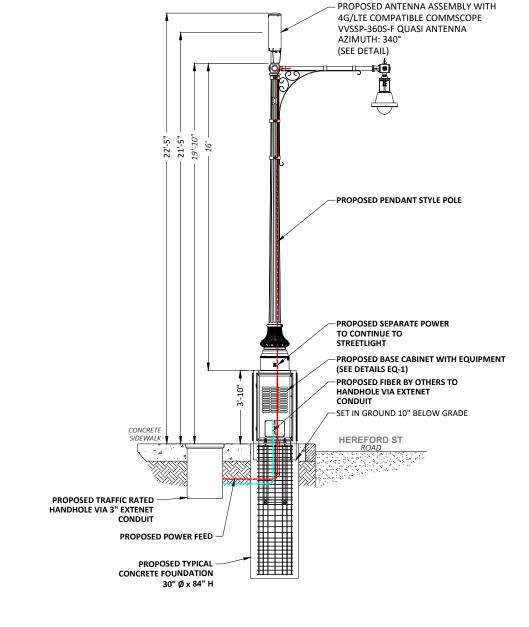

PROPOSED FIBER TO BE INSTALLED BY OTHERS.

PROPOSED EQUIPMENT TO BE PAINTED TO BLEND WITH POLE.

FCC MANDATED SIGNAGE TO BE ATTACHED TO POLE.

CONCRETE HEREFORD ST SIDEWALK ROAD

EXISTING PROFILE - SIDE VIEW
LOOKING SOLITHEAST ALONG WEST LOOKING SOUTHEAST ALONG HEREFORD ST

PROPOSED PROFILE - SIDE VIEW LOOKING SOUTHEAST ALONG HEREFORD ST

1"= 5 FEET

POLE ELEVATIONS SCALE: 1" = 5'

PLANS PREPARED FOR:

PLANS PREPARED BY:

www.piketelecom.org

BESIDE 362 MARLBOROUGH ST BOSTON, MA 02115 SUFFOLK COUNTY

PE STAMP AREA: -

DRAWING NOTES: •

ORIGINAL PLAN SCALE: AS NOTED DRAWN BY: PLAN ORIG. DATE: 02/23/23

REVISIONS: REV BY DATE DESCRIPTION 0 FINAL REVIEW GL 04/26/23 1 PER EXTENET REVIEW GL 05/03/23

LAT: 42.350460

LONG: -71.086401 EXTENET NODE ID:

NE-MA-BACKBAY-00101

SITE ADDRESS:

BESIDE 362 MARLBOROUGH ST.

SHEET TITLE:

POLE ELEVATIONS

SHEET NUMBER:

EV-1