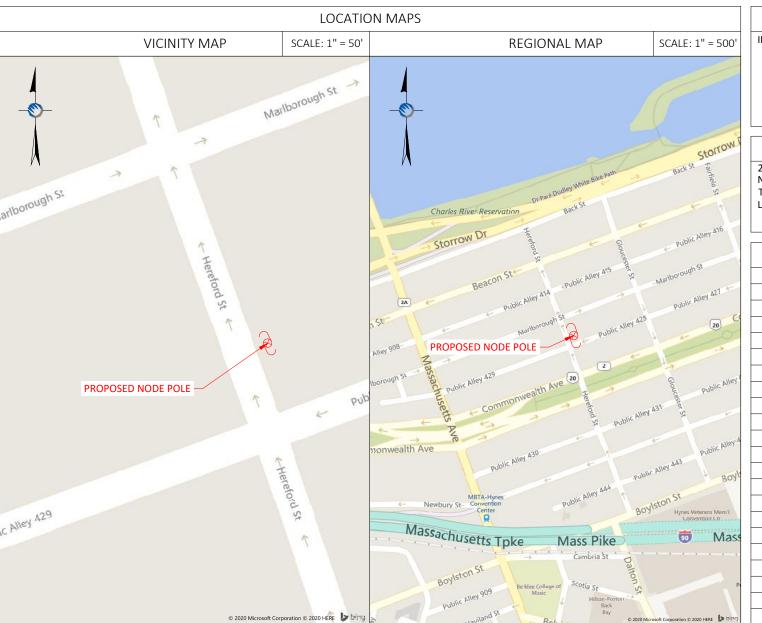

# EXTENET ID: NE-MA-BACKBAY-00101 - (BB\_01)

LATITUDE / LONGITUDE: 42.350460 / -71.086401

SITE ADDRESS: BESIDE 362 MARLBOROUGH ST.

CITY, STATE, ZIP: BOSTON, MA 02115

NOTE:

GENERAL CONTRACTOR IS REQUIRED TO CROSS CHECK COORDINATES, EXHIBIT PHOTO, AERIAL PHOTO AND SITE PLAN TO ENSURE PROPER POLE LOCATION PRIOR TO BREAKING GROUND, CONCERNS OR QUESTIONS SHOULD BE IMMEDIATELY DIRECTED TO ASSIGNED EXTENET PROJECT MANAGER.

| SITE INFORMATION |                                                                             |
|------------------|-----------------------------------------------------------------------------|
| EXTENET NODE ID: | NE-MA-BACKBAY-00101                                                         |
| LATITUDE:        | 42.350460                                                                   |
| LONGITUDE:       | -71.086401                                                                  |
| SITE ADDRESS:    | 32 HEREFORD ST                                                              |
| CITY, STATE ZIP: | BOSTON, MA 02115                                                            |
| COUNTY:          | SUFFOLK                                                                     |
| JURISDICTION:    | BOSTON                                                                      |
| PROPERTY OWNER:  | PUBLIC RIGHT-OF-WAY                                                         |
| APPLICANT:       | EXTENET SYSTEMS<br>3030 WARRENVILLE RD<br>LISLE, IL 60532<br>(630) 505-3800 |