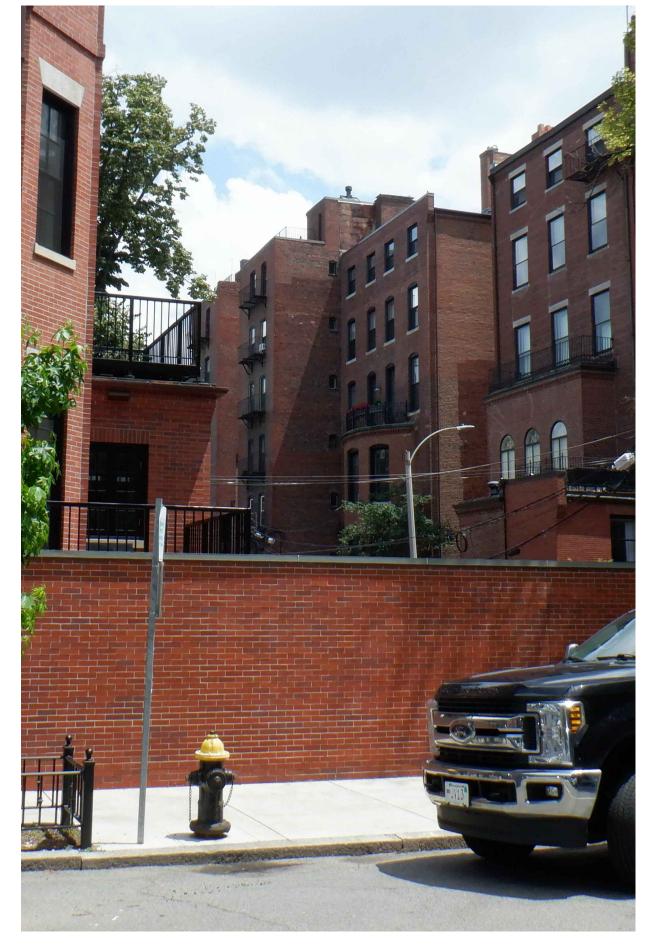

PROPOSED PHOTOGRAPHIC SIMULATION

BESIDE 65 COMMONWEALTH AVE BOSTON, MA 02115 SUFFOLK COUNTY

PE STAMP AREA:

DRAWING NOTES:

AS NOTED PLAN ORIG. DATE:

REV DESCRIPTION
0 FINAL REVIEW PER EXTENET REVIEW GL 05/03/23

LONG: -71.086401

NE-MA-BACKBAY-00101

BESIDE 362 MARLBOROUGH ST.

SHEET TITLE:

PHOTOSIM

**EXISTING PHOTOGRAPHIC VIEW** 