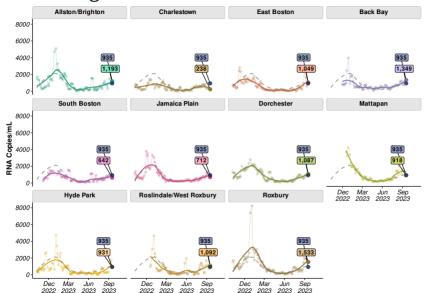

### Results by Neighborhood

**BPHC Neighborhood Trends** 

# **BPHC Neighborhood Trends**

Points shown are 3-sample average values (i.e., 8-day moving average); line shows smoothed trend for 8-day moving average; dotted grey line in each panel represents average across all Boston sites weighted by population,