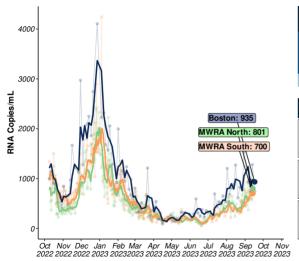

### **Overview and Trends**

CITYWIDE AVERAGE

935
RNA copies/mL

Pata through: 17-Sep-2023

| 2-WEEK TRENDS            |                                   |  |
|--------------------------|-----------------------------------|--|
| Boston                   | <b>-26%</b>                       |  |
| Stable                   | over the past 14 days             |  |
| MWRA North<br>Increasing | <b>+25%</b> over the past 14 days |  |
| MWRA South               | +44%                              |  |
| Increasing               | over the past 14 days             |  |

 $\textbf{Updated: } 20\text{-Sep-2023} \mid \textbf{Samples through: } 17\text{-Sep-2023 (BPHC); } 14\text{-Sep-2023 (MWRA)} \mid \textbf{MWRA Data: } \\ \underline{\textbf{https://www.mwra.com/blobot/blobotdata.htm}}$ 