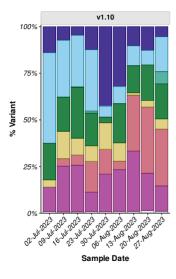

### Variant Results

Percent Variant Lineages (Citywide)

# **Percent Variant Lineages (Citywide)**

| Variant   | %     |  |  |
|-----------|-------|--|--|
| XBB*      | 5.4%  |  |  |
| XBB.1.5   | 18.7% |  |  |
| XBB.1.9   | 6.6%  |  |  |
| XBB.1.9.1 | 18.8% |  |  |
| XBB.1.9.2 | 5.5%  |  |  |
| EG.5      | 30.5% |  |  |
| XBB.1.16  | 13.6% |  |  |
| Other     | 1.0%  |  |  |
| 0.1101    | 11070 |  |  |

Average variant percentage across all BPHC sites weighted by population size | Table shows variant percentages for samples collected the week of 27-Aug-2023 (most recent available data); Variant results are reported weekly with a 3-week lag due to laboratory processing and analysis.

Sequencing Analysis Protocol Version: v1.10 (20-Jul-2023):

- \*XBB includes all XBB sublineages aside from those specifically reported
- "Other variants" contains all variants not explicitly quantified.

Version Changes: • Split out XBB.1.5 from XBB\*; Split out XBB.1.9.1 and XBB.1.9.2 from XBB.1.9; EG.5 split out from XBB.1.9.2;

Removed BA.2, BA.5, BQ.1\*

For Additional Info See: https://www.biobot.io/covid19-variants-report-notes/