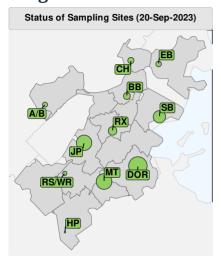

#### Status & Details

Neighborhood Site Status and Details

# **Neighborhood Site Status and Details**

| #  | Neighborhood | Date Site<br>Confirmed | Site<br>Status | Pop.<br>Covered | %<br>Neighborhood<br>Covered |
|----|--------------|------------------------|----------------|-----------------|------------------------------|
| 01 | A/B          | 02-Oct-2022            | Active         | 2,684           | 4.0%                         |
| 02 | CH           | 02-Oct-2022            | Active         | 3,736           | 18.3%                        |
| 03 | EB           | 02-Oct-2022            | Active         | 3,178           | 6.3%                         |
| 04 | BB           | 20-Nov-2022            | Active         | 4,551           | 8.1%                         |
| 05 | SB           | 30-Oct-2022            | Active         | 14,962          | 35.8%                        |
| 07 | JP           | 02-Oct-2022            | Active         | 23,573          | 56.9%                        |
| 80 | DOR          | 02-Oct-2022            | Active         | 34,562          | 23.8%                        |
| 09 | MT           | 11-Dec-2022            | Active         | 24,441          | 80.5%                        |
| 10 | HP           | 02-Oct-2022            | Active         | 1,262           | 3.5%                         |
| 11 | RS/WR        | 11-Dec-2022            | Active         | 2,165           | 3.5%                         |
| 12 | RX           | 02-Oct-2022            | Active         | 7,036           | 16.5%                        |

Site Status (N=11)

Active