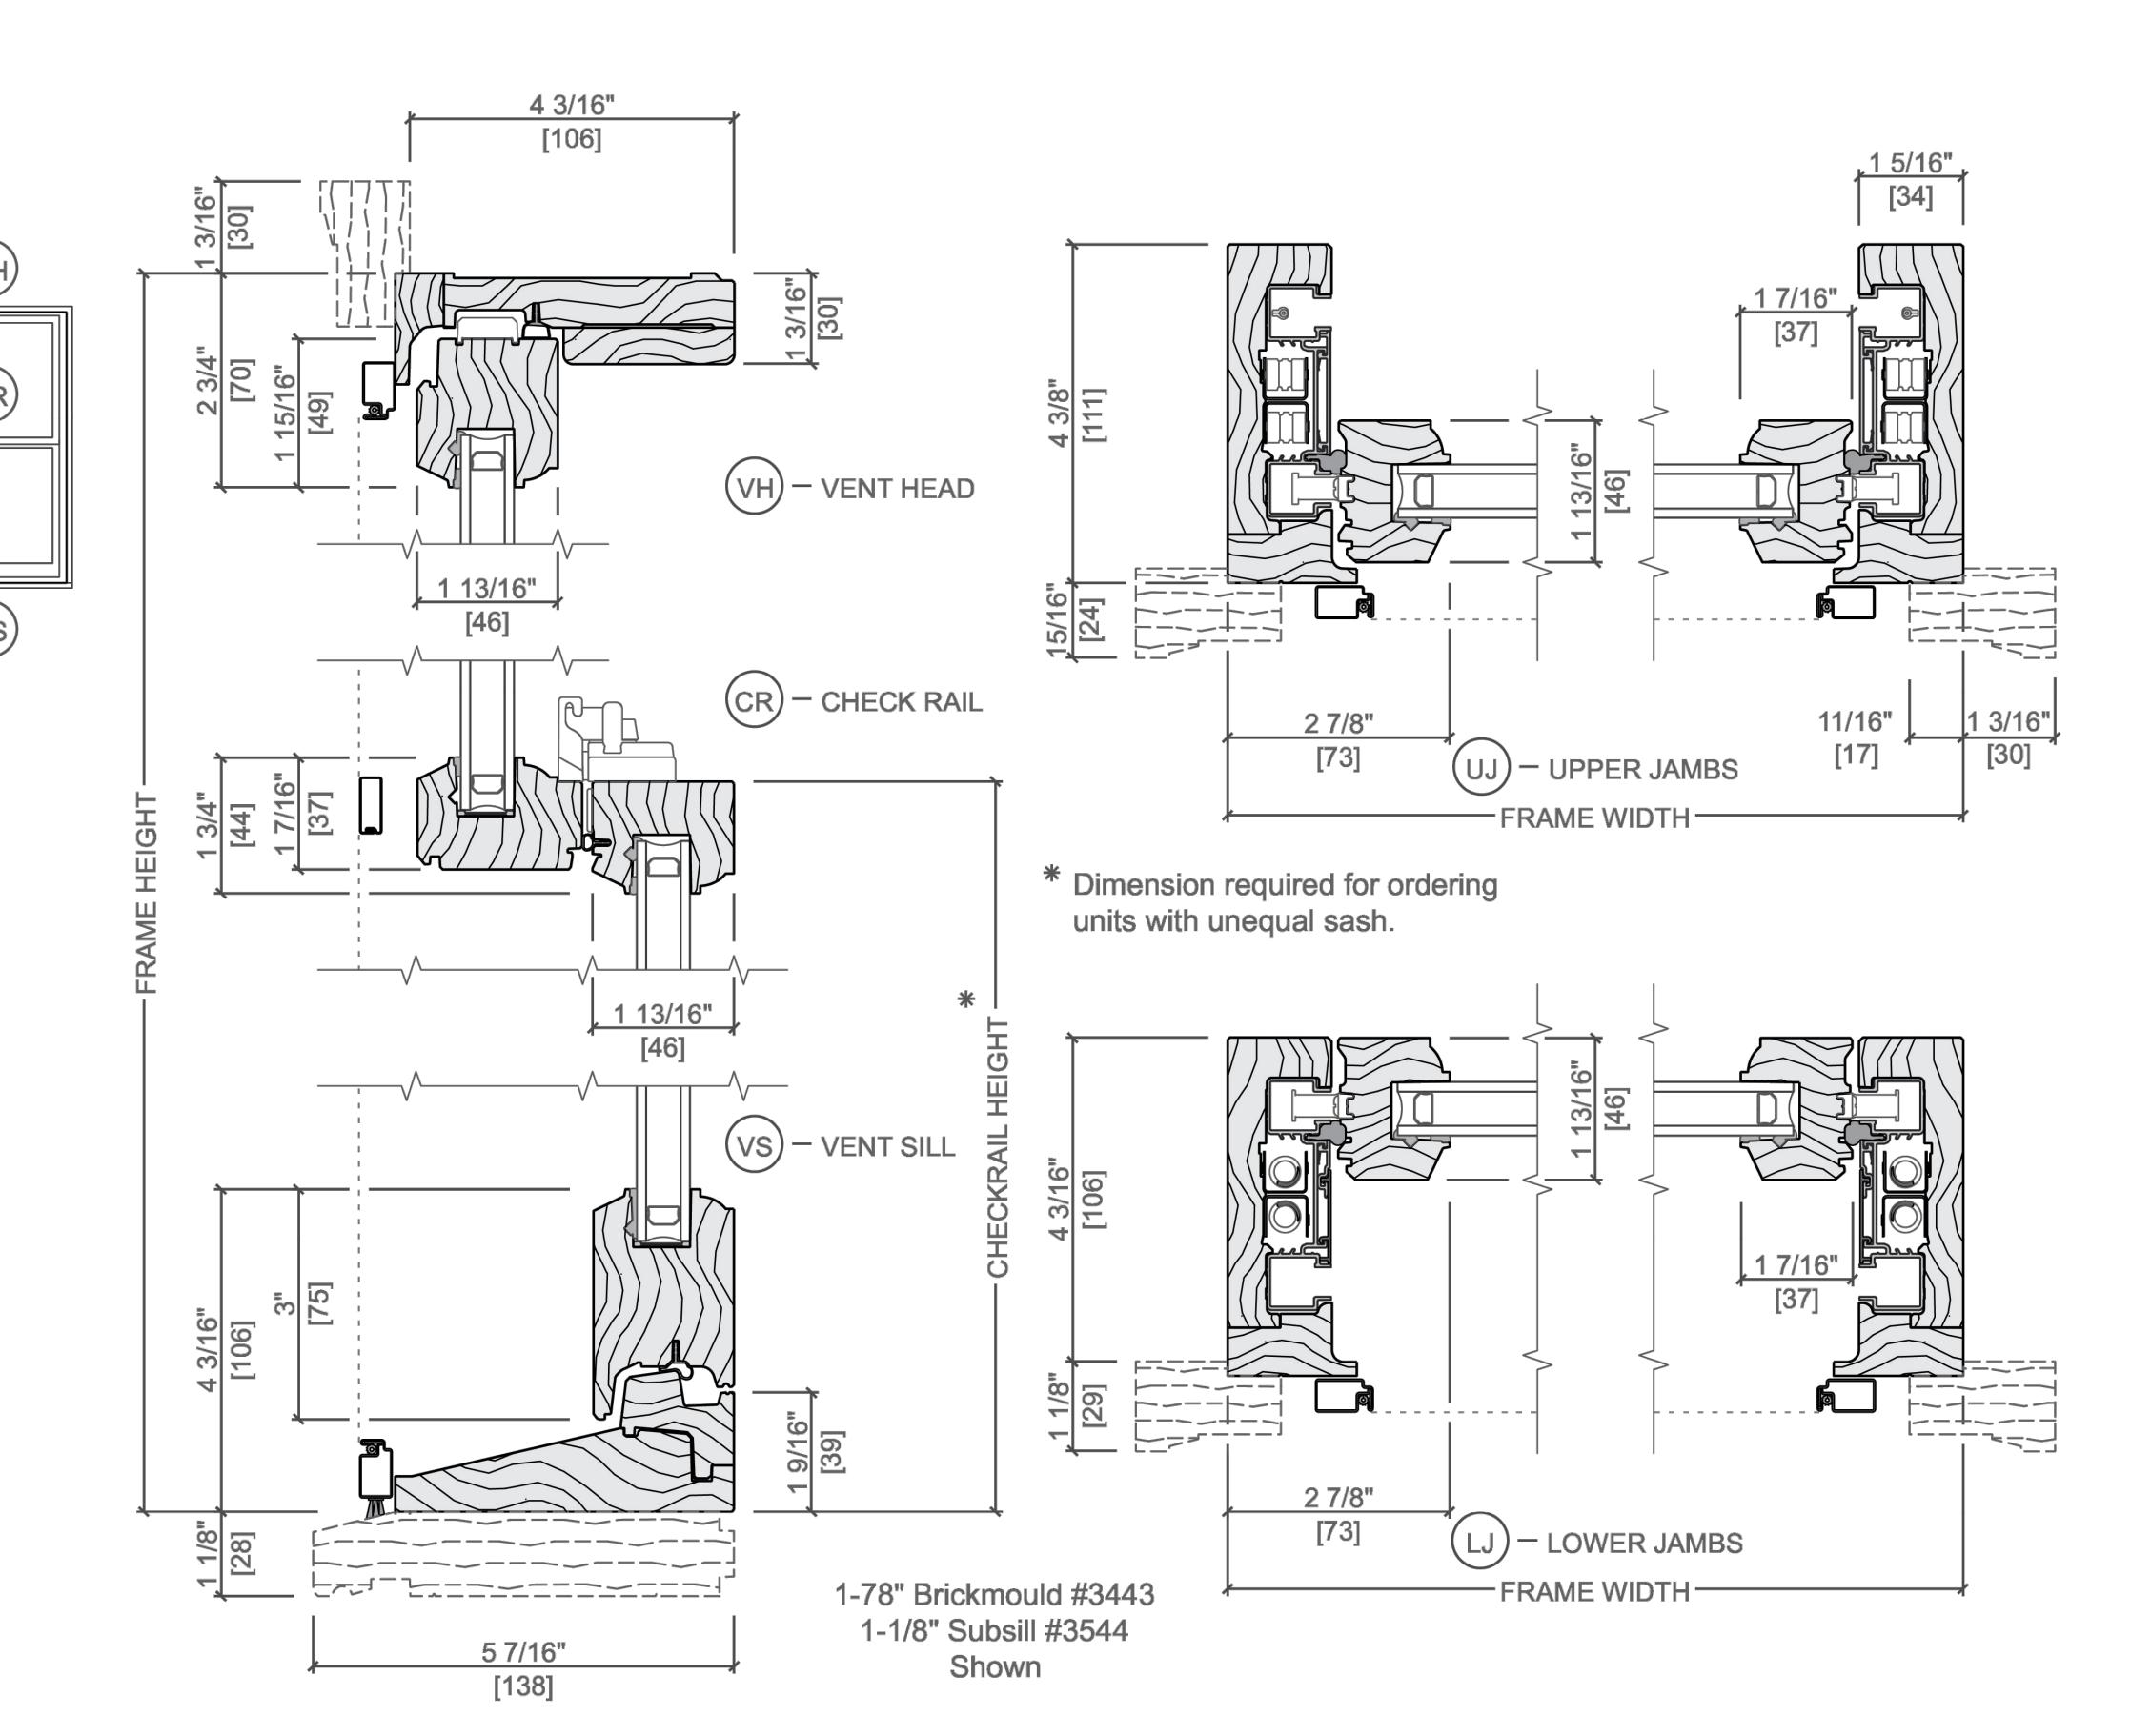

### Pella® Reserve™ Traditional Hung Window

### Unit Sections - Wood Exterior Putty Glaze Exterior Profile

PROJECT OWNER
KENNEDY DESIGN BUILD, LLC
244 WILLARD AVE.
QUINCY, MA. 02169