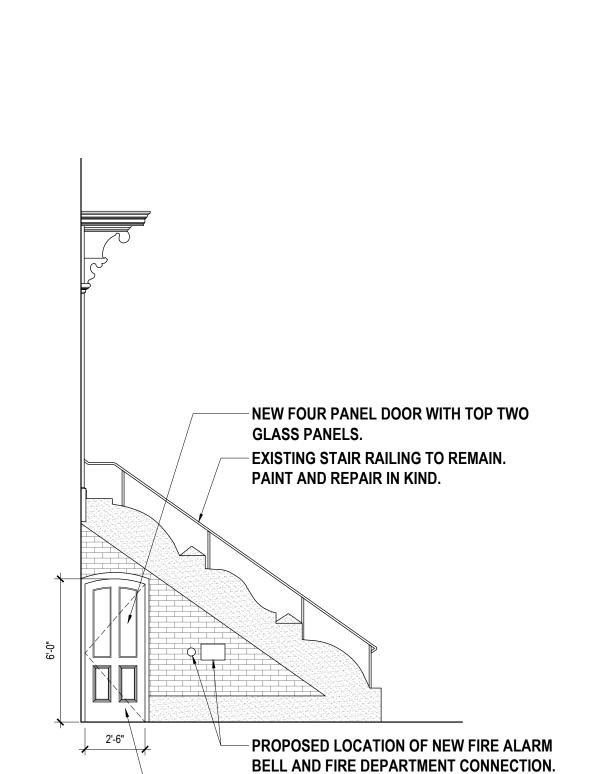

1/4" = 1'-0"

PROPOSED FRONT ELEVATION
1/4" = 1'-0"

FINAL LOCATIONS TO BE FINALIZED WITH BFD

**EXISTING STREET LEVEL ENTRY DOOR** 

TO BE REMOVED AND REPLACED WITH

**NEW 4 PANEL WOOD DOOR IN EXISTING** 

PRIOR TO INSTALLATION.

BRICK MASONRY OPENING.

**3** PROPOSED STREET LEVEL ENTRY 1/4" = 1'-0"

PROJECT OWNER
KENNEDY DESIGN BUILD, LLC.
244 WILLARD AVE.
QUINCY, MA. 02169
617-445-5729

PROJECT TEAM

ARCHITECT
PITMAN & WARDLEY ASSOCIATES, LLC.
32 CHURCH STREET, 3RD FLOOR
SALEM, MA. 01970
978-744-8982