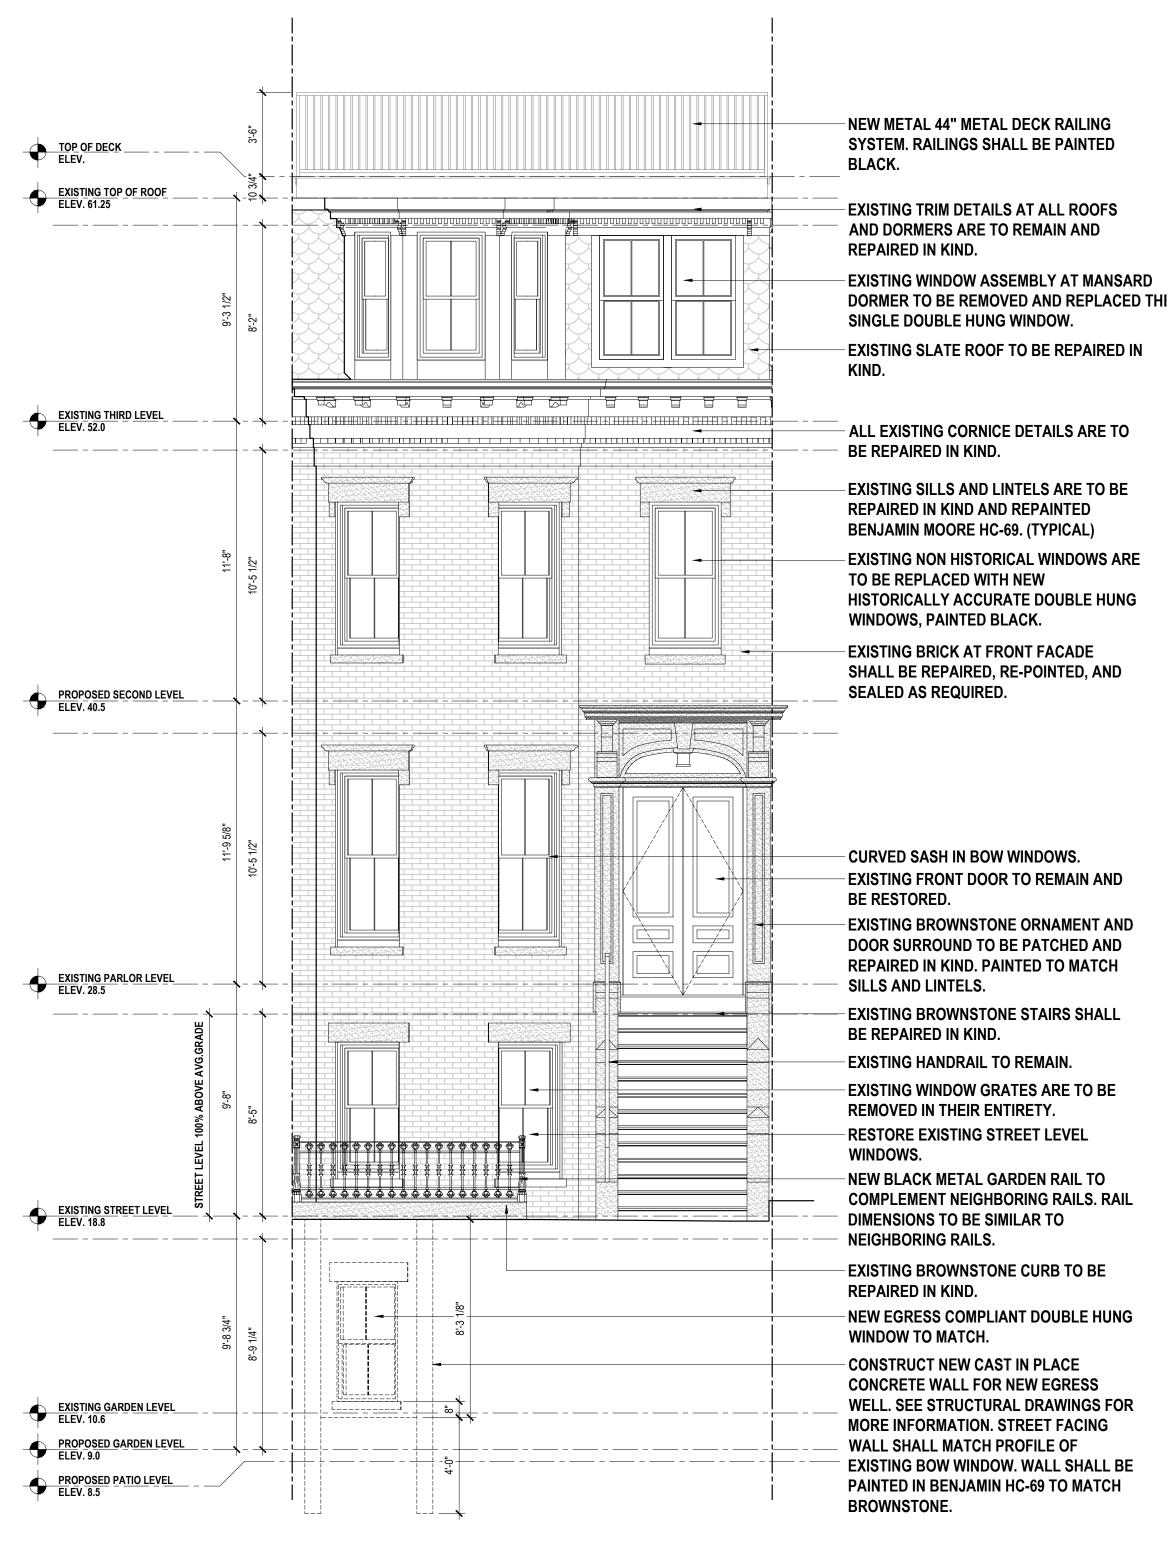

1/4" = 1'-0"

PROPOSED FRONT ELEVATION
1/4" = 1'-0"

FINAL LOCATIONS TO BE FINALIZED WITH BFD

**EXISTING STREET LEVEL ENTRY DOOR** 

TO BE REMOVED AND REPLACED WITH

**NEW 4 PANEL WOOD DOOR IN EXISTING** 

PRIOR TO INSTALLATION.

BRICK MASONRY OPENING.

**3** PROPOSED STREET LEVEL ENTRY 1/4" = 1'-0"

PROJECT OWNER
KENNEDY DESIGN BUILD, LLC.
244 WILLARD AVE.
QUINCY, MA. 02169
617-445-5729

PROJECT TEAM

ARCHITECT
PITMAN & WARDLEY ASSOCIATES, LLC.
32 CHURCH STREET, 3RD FLOOR
SALEM, MA. 01970
978-744-8982