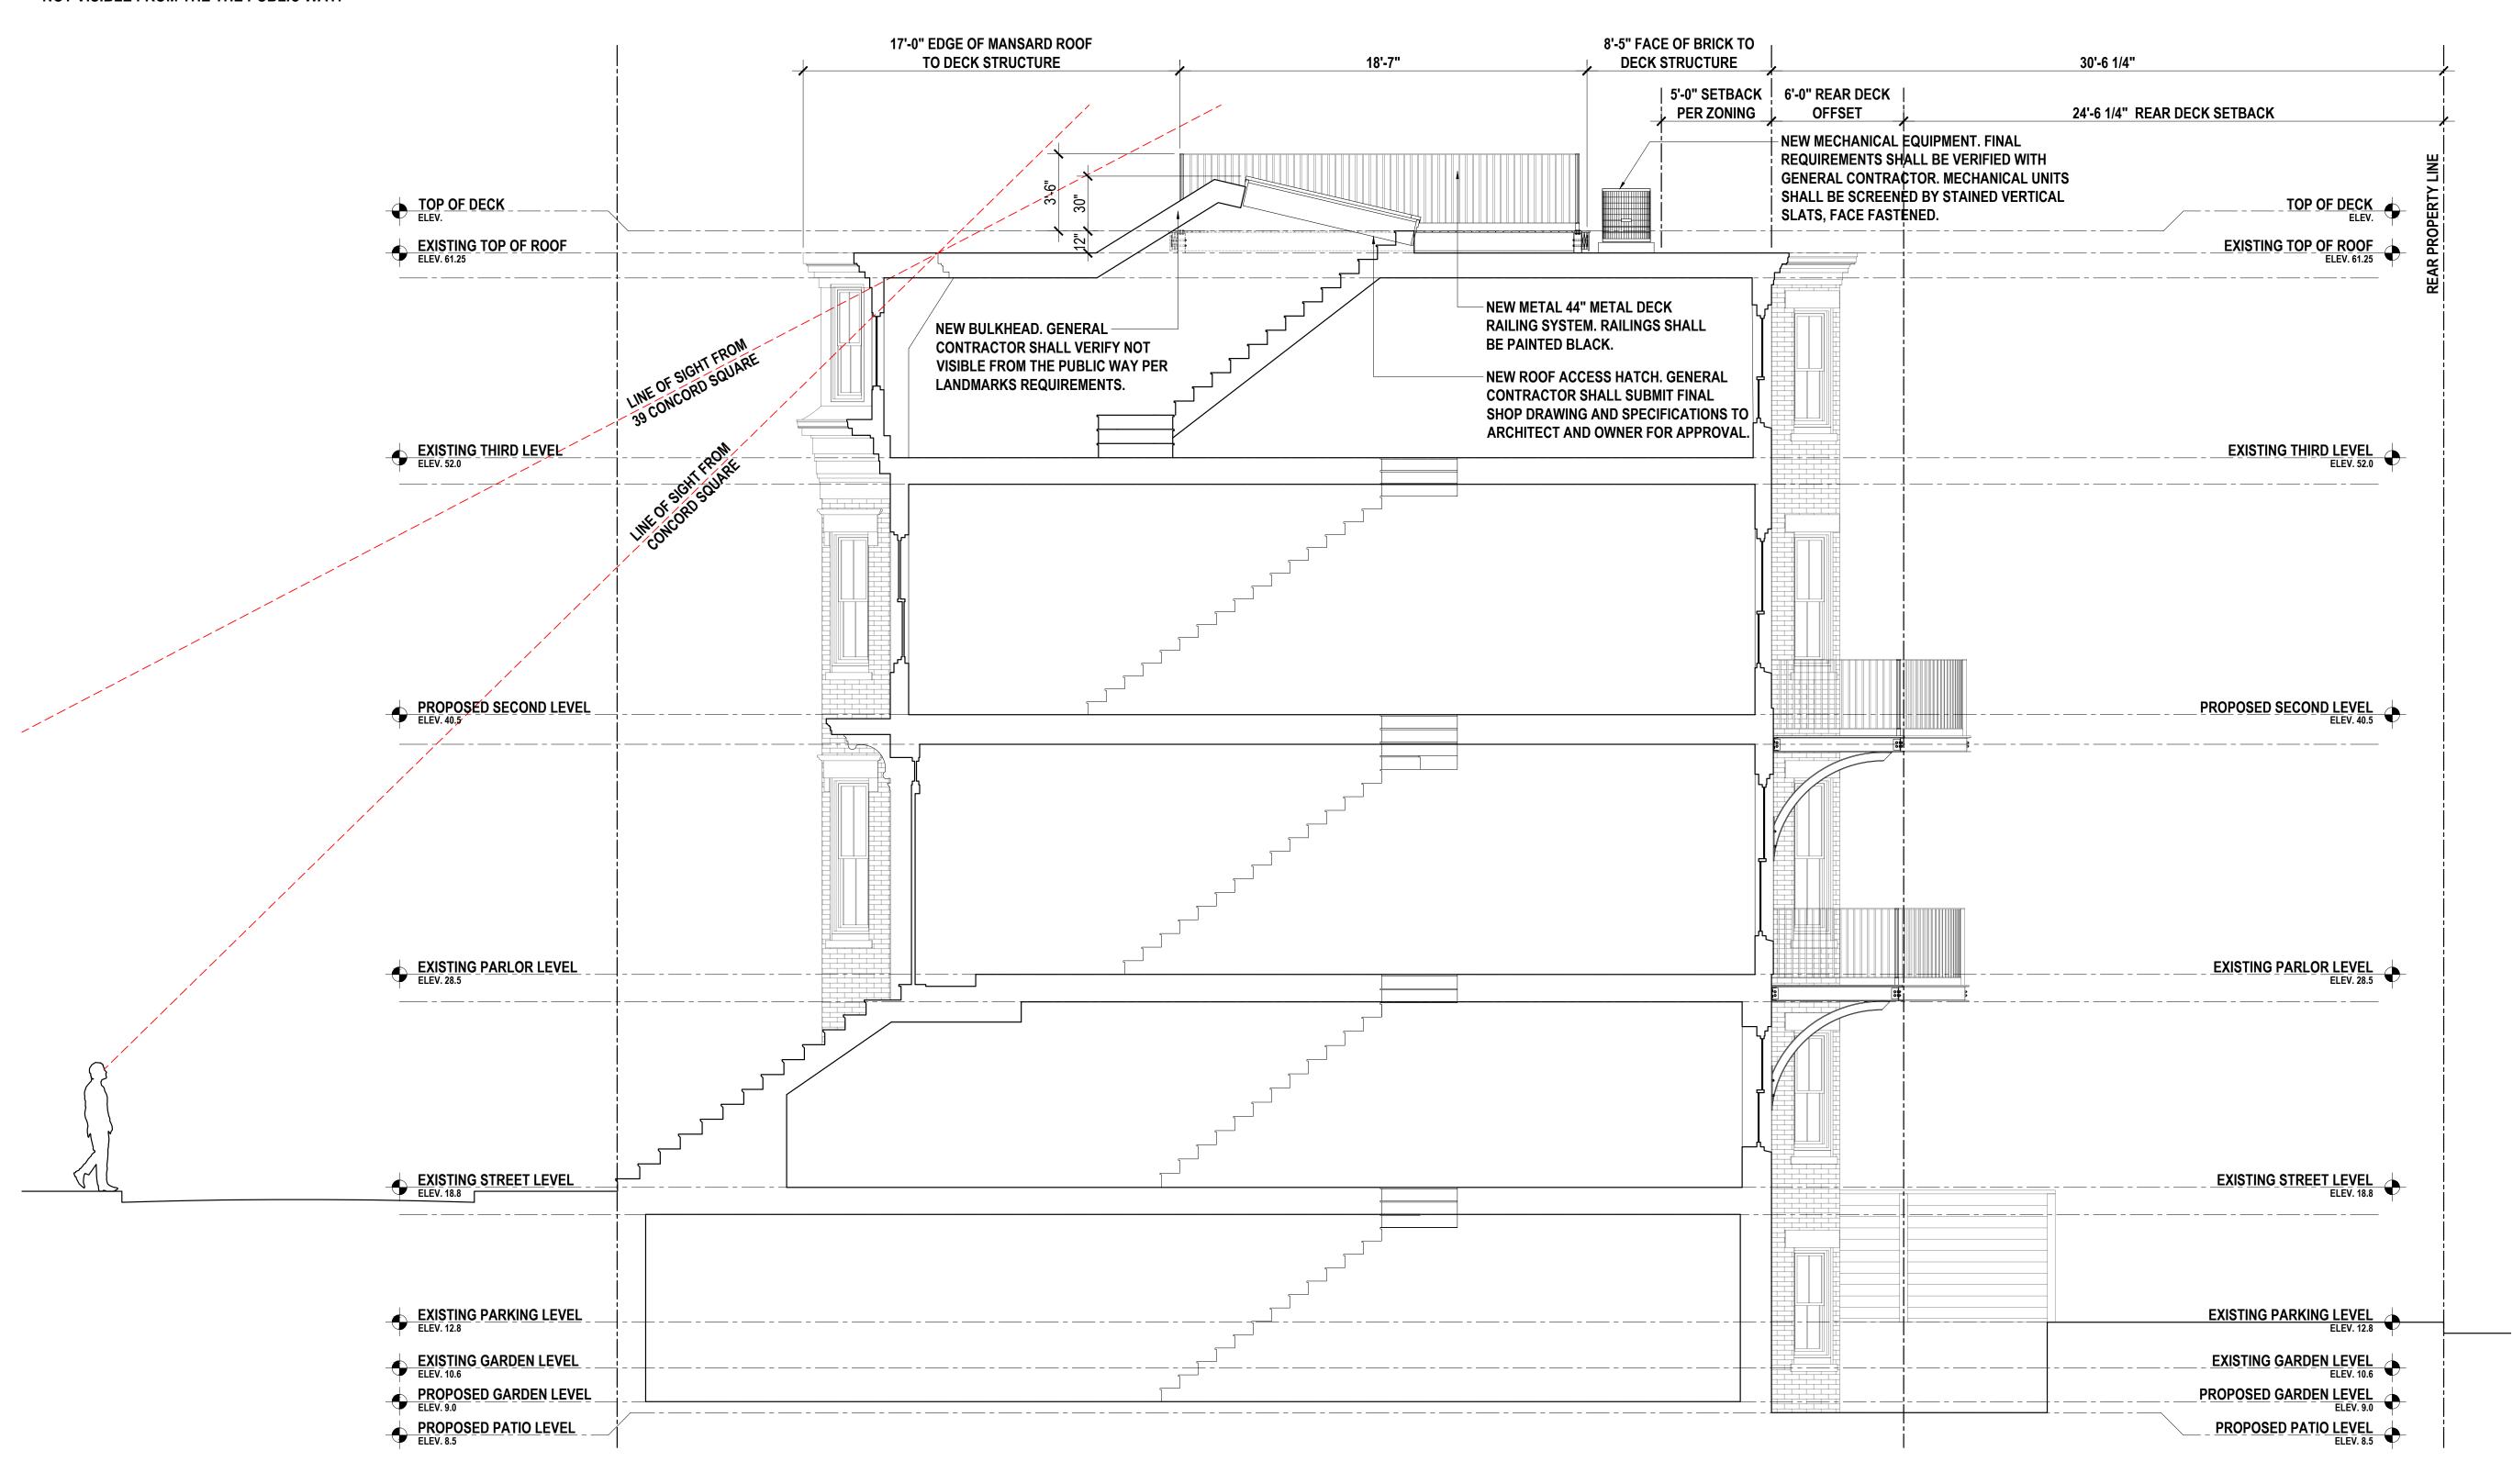

GENERAL CONTRACTOR SHALL PROVIDE ROOF DECK MOCK-UP.
ARCHITECT AND LANDMARKS STAFF SHALL VERIFY THAT THE
NEW DECK, RAILING AND MECHANICAL EQUIPMENT IS
NOT VISIBLE FROM THE THE PUBLIC WAY.

PROPOSED BUILDING SECTION 1/4" = 1'-0"