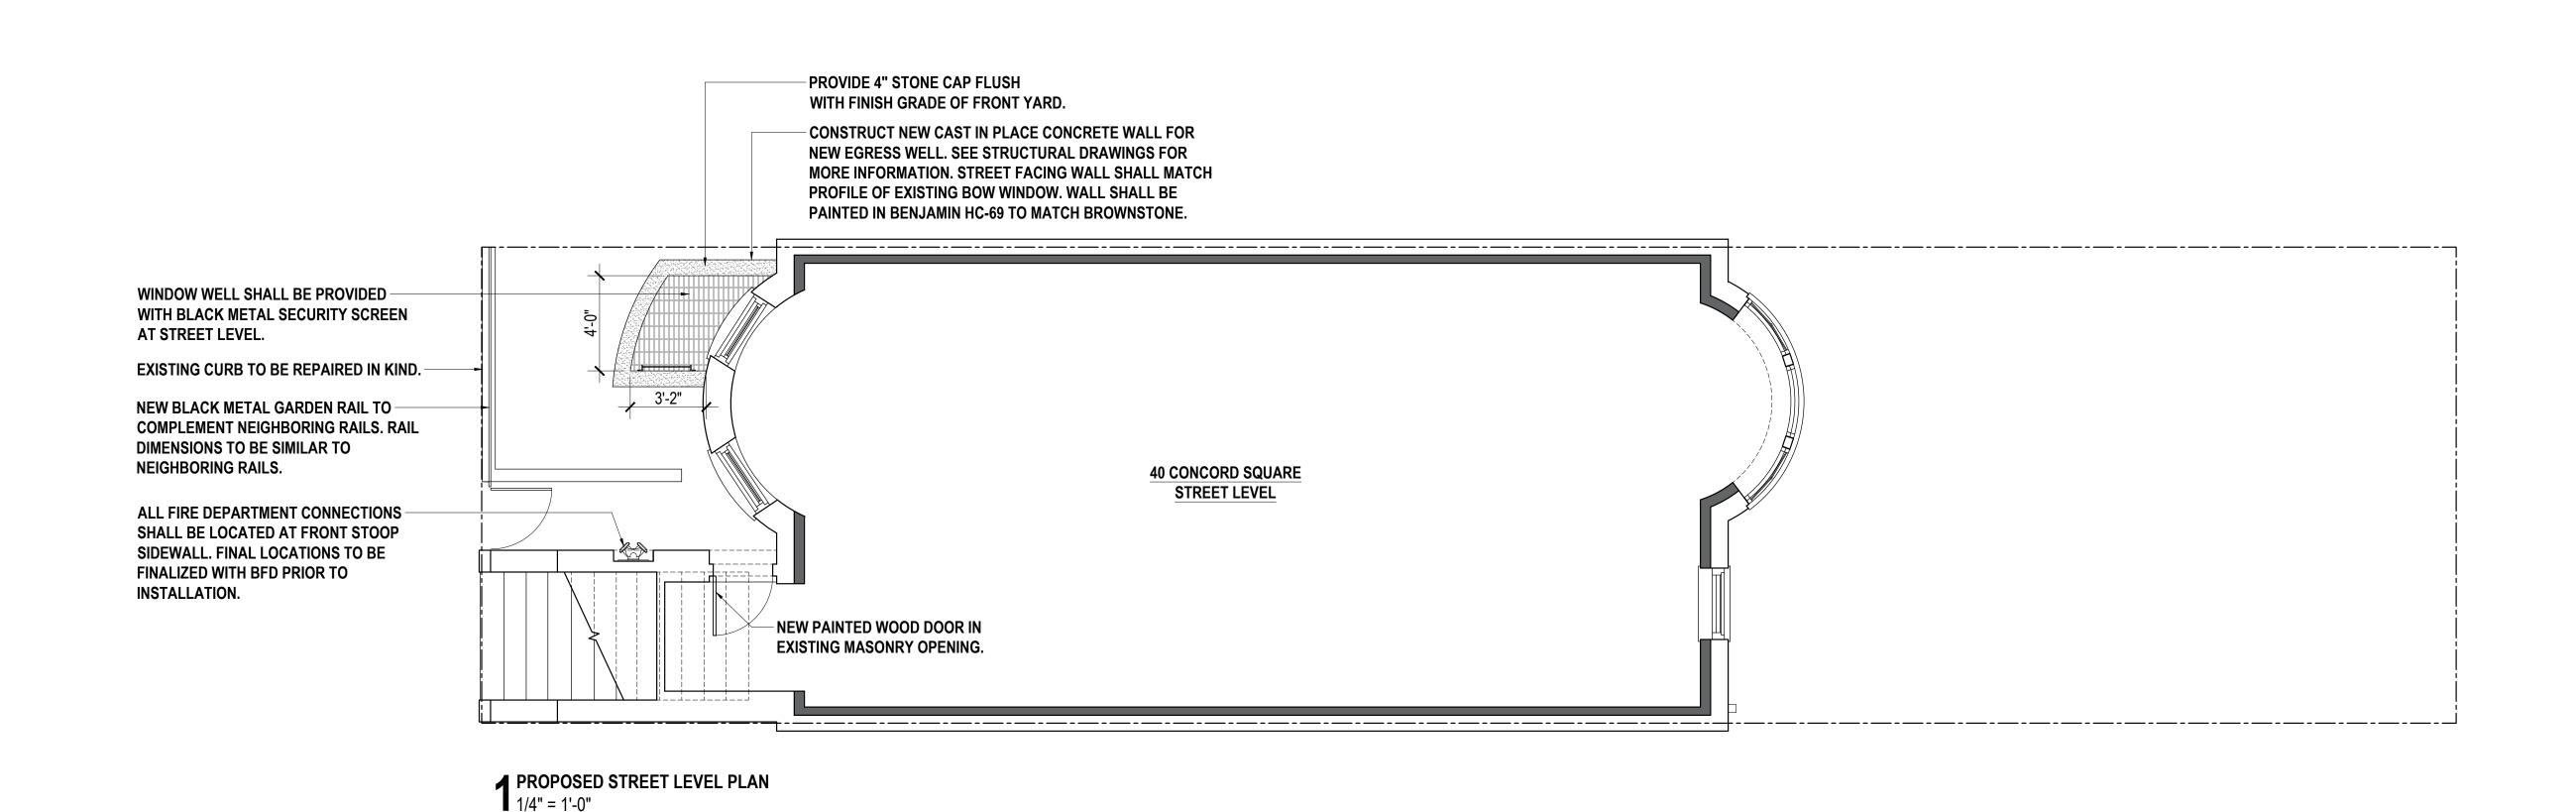

1/4" = 1'-0"

PROPOSED FRONT ELEVATION
1/4" = 1'-0"

FINAL LOCATIONS TO BE FINALIZED WITH BFD

**EXISTING STREET LEVEL ENTRY DOOR** 

TO BE REMOVED AND REPLACED WITH

**NEW 4 PANEL WOOD DOOR IN EXISTING** 

PRIOR TO INSTALLATION.

BRICK MASONRY OPENING.

**3** PROPOSED STREET LEVEL ENTRY 1/4" = 1'-0"

PROJECT OWNER
KENNEDY DESIGN BUILD, LLC.
244 WILLARD AVE.
QUINCY, MA. 02169
617-445-5729

PROJECT TEAM

ARCHITECT
PITMAN & WARDLEY ASSOCIATES, LLC.
32 CHURCH STREET, 3RD FLOOR
SALEM, MA. 01970
978-744-8982