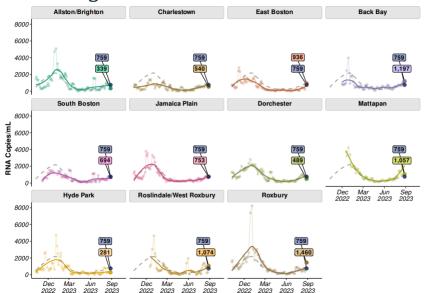

# **BPHC Neighborhood Trends**

Points shown are 3-sample average values (i.e., 8-day moving average); line shows smoothed trend for 8-day moving average; dotted grey line in each panel represents average across all Boston sites weighted by population,