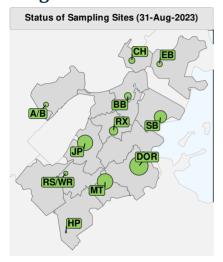

# **Neighborhood Site Status and Details**

| #  | Neighborhood | Date Site<br>Confirmed | Site<br>Status | Pop.<br>Covered | %<br>Neighborhood<br>Covered |
|----|--------------|------------------------|----------------|-----------------|------------------------------|
| 01 | A/B          | 02-Oct-2022            | Active         | 2,684           | 4.0%                         |
| 02 | CH           | 02-Oct-2022            | Active         | 3,736           | 18.3%                        |
| 03 | EB           | 02-Oct-2022            | Active         | 3,178           | 6.3%                         |
| 04 | BB           | 20-Nov-2022            | Active         | 4,551           | 8.1%                         |
| 05 | SB           | 30-Oct-2022            | Active         | 14,962          | 35.8%                        |
| 07 | JP           | 02-Oct-2022            | Active         | 23,573          | 56.9%                        |
| 80 | DOR          | 02-Oct-2022            | Active         | 34,562          | 23.8%                        |
| 09 | MT           | 11-Dec-2022            | Active         | 24,441          | 80.5%                        |
| 10 | HP           | 02-Oct-2022            | Active         | 1,262           | 3.5%                         |
| 11 | RS/WR        | 11-Dec-2022            | Active         | 2,165           | 3.5%                         |
| 12 | RX           | 02-Oct-2022            | Active         | 7,036           | 16.5%                        |

Site Status (N=11)

Active (n=11)