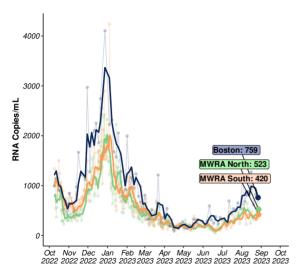

### **Overview and Trends**

CITYWIDE AVERAGE

759
RNA copies/mL

Pata through: 27-Aug-2023

| 2-WEEK TRENDS     |                                     |  |
|-------------------|-------------------------------------|--|
| Boston<br>Stable  | <b>-6%</b><br>over the past 14 days |  |
| MWRA North Stable | <b>+24%</b> over the past 14 days   |  |
| MWRA South Stable | <b>-8%</b><br>over the past 14 days |  |

 $\textbf{Updated: 31-Aug-2023 | Samples through: 27-Aug-2023 (BPHC); 28-Aug-2023 (MWRA) | \textbf{MWRA Data: } \underline{\textbf{https://www.mwra.com/biobot/biobotdata.htm}}$ 