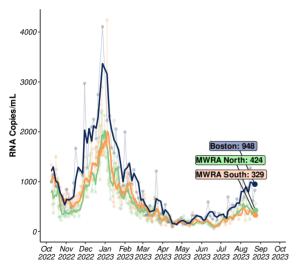

### **Overview and Trends**

CITYWIDE AVERAGE

948
RNA copies/ml.

Pata through: 23-Aug-2023

| 2-WEEK TRENDS     |                                   |
|-------------------|-----------------------------------|
| Boston<br>Stable  | +14%<br>over the past 14 days     |
| MWRA North Stable | <b>-23%</b> over the past 14 days |
| MWRA South Stable | -6%<br>over the past 14 days      |

 $\textbf{Updated: } 29-\text{Aug-2023} \mid \textbf{Samples through: } 23-\text{Aug-2023 (BPHC); } 24-\text{Aug-2023 (MWRA)} \mid \textbf{MWRA Data: } \\ \underline{\textbf{https://www.mwra.com/biobot/biobotdata.htm}}$ 