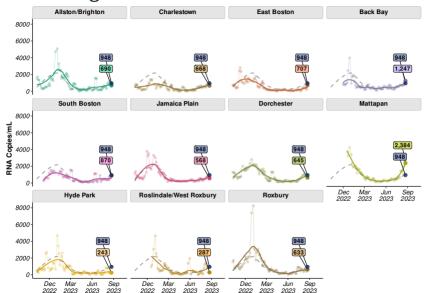

# **BPHC Neighborhood Trends**

Points shown are 3-sample average values (i.e., 8-day moving average); line shows smoothed trend for 8-day moving average; dotted grey line in each panel represents average across all Boston sites weighted by population,