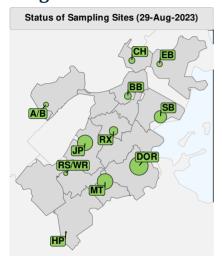

# **Neighborhood Site Status and Details**

| #  | Neighborhood | Date Site<br>Confirmed | Site<br>Status | Pop.<br>Covered | %<br>Neighborhood<br>Covered |
|----|--------------|------------------------|----------------|-----------------|------------------------------|
| 01 | A/B          | 02-Oct-2022            | Active         | 2,684           | 4.0%                         |
| 02 | CH           | 02-Oct-2022            | Active         | 3,736           | 18.3%                        |
| 03 | EB           | 02-Oct-2022            | Active         | 3,178           | 6.3%                         |
| 04 | BB           | 20-Nov-2022            | Active         | 4,551           | 8.1%                         |
| 05 | SB           | 30-Oct-2022            | Active         | 14,962          | 35.8%                        |
| 07 | JP           | 02-Oct-2022            | Active         | 23,573          | 56.9%                        |
| 80 | DOR          | 02-Oct-2022            | Active         | 34,562          | 23.8%                        |
| 09 | MT           | 11-Dec-2022            | Active         | 24,441          | 80.5%                        |
| 10 | HP           | 02-Oct-2022            | Active         | 1,262           | 3.5%                         |
| 11 | RS/WR        | 11-Dec-2022            | Active         | 2,165           | 3.5%                         |
| 12 | RX           | 02-Oct-2022            | Active         | 7,036           | 16.5%                        |

Site Status (N=11)

Active (n=11)