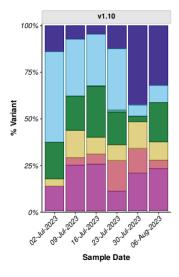

# **Percent Variant Lineages (Citywide)**

| Variant          | %             |  |  |
|------------------|---------------|--|--|
| XBB*             | 32.1%         |  |  |
| XBB.1.5          | 9.2%          |  |  |
| XBB.1.9          | 0.0%          |  |  |
| XBB.1.9.1        | 21.0%         |  |  |
| XBB.1.9.2        | 9.9%          |  |  |
| EG.5             | 4.5%          |  |  |
| XBB.1.16         | 22.4%         |  |  |
| Other            | 0.9%          |  |  |
| EG.5<br>XBB.1.16 | 4.5%<br>22.4% |  |  |

Average variant percentage across all BPHC sites weighted by population size | Table shows variant percentages for samples collected the week of 06-Aug-2023 (most recent available data); Variant results are reported weekly with a 3-week lag due to laboratory processing and analysis.

Sequencing Analysis Protocol Version: v1.10 (20-Jul-2023):

- \*XBB includes all XBB sublineages aside from those specifically reported
- "Other variants" contains all variants not explicitly quantified.

Version Changes: • Split out XBB.1.5 from XBB\*; Split out XBB.1.9.1 and XBB.1.9.2 from XBB.1.9; EG.5 split out from XBB.1.9.2;

Removed BA.2, BA.5, BQ.1\*

For Additional Info See: https://www.biobot.io/covid19-variants-report-notes/