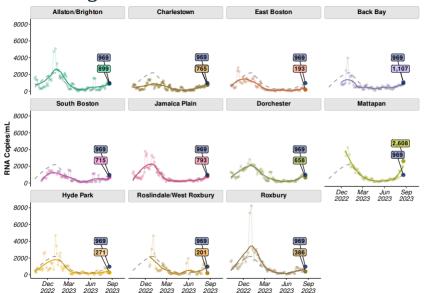

# **BPHC Neighborhood Trends**

Points shown are 3-sample average values (i.e., 8-day moving average); line shows smoothed trend for 8-day moving average; dotted grey line in each panel represents average across all Boston sites weighted by opoulation,