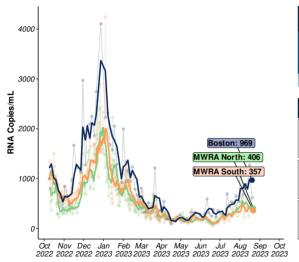

### **Overview and Trends**

CITYWIDE AVERAGE

969
RNA copies/mL

RANGE ACROSS 11
NEIGHBORHOOD SITES

193-2,608
RNA copies/mL

Data through: 20-Aug-2023

| 2-WEEK TRENDS         |                                   |  |
|-----------------------|-----------------------------------|--|
| Boston<br>Stable      | <b>+21%</b> over the past 14 days |  |
| MWRA North Decreasing | -28%<br>over the past 14 days     |  |
| MWRA South Stable     | -3%<br>over the past 14 days      |  |

 $\textbf{Updated: 25-Aug-2023 | Samples through: 20-Aug-2023 (BPHC); 22-Aug-2023 (MWRA) | \textbf{MWRA Data: } \underline{\textbf{https://www.mwra.com/biobot/biobotdata.htm}}$ 