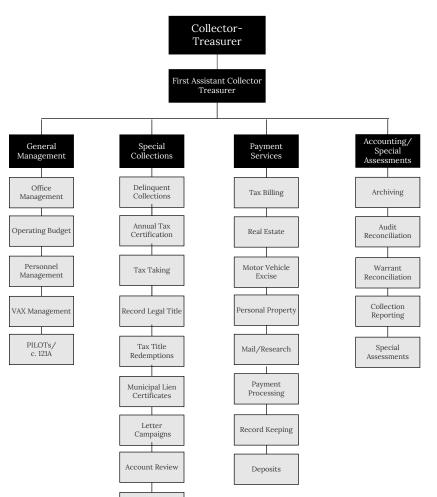

| Operating Budget |                                     | Actual '21         | Actual '22         | Approp '23           | Budget '24         |
|------------------|-------------------------------------|--------------------|--------------------|----------------------|--------------------|
|                  | Personnel Services<br>Non Personnel | 868,922<br>437,409 | 802,626<br>692.052 | 1,007,458<br>231,185 | 856,591<br>271,483 |
|                  | Total                               | 1,306,331          | 1,494,678          | 1,238,643            | 1,128,074          |

| Opera  | ting Budget          |                                                                                   | Actual '21     | Actual '22       | Approp '23       | Budget '24         |
|--------|----------------------|-----------------------------------------------------------------------------------|----------------|------------------|------------------|--------------------|
|        |                      | Personnel Services<br>Non Personnel                                               | 857,131<br>568 | 776,337<br>1,530 | 793,438<br>2,300 | 1,073,421<br>3,510 |
|        |                      | Total                                                                             | 857,699        | 777,867          | 795,738          | 1,076,931          |
| Perfor | rmance               |                                                                                   |                |                  |                  |                    |
| Goal:  | Improve use of limit | ed city resources                                                                 |                |                  |                  |                    |
|        |                      | Performance Measures                                                              | Actual '21     | Actual '22       | Projected '23    | Target '24         |
|        |                      | % achieved of savings identified in budget process                                | 100%           | 100%             | 100%             | 100%               |
|        |                      | % of new investments implemented                                                  | 95%            | 92%              | 92%              | 100%               |
|        |                      | New healthcare savings achieved<br>through the Public Employee<br>Committee (PEC) | 8.6            | 22.8             | 14.9             | 14.9               |