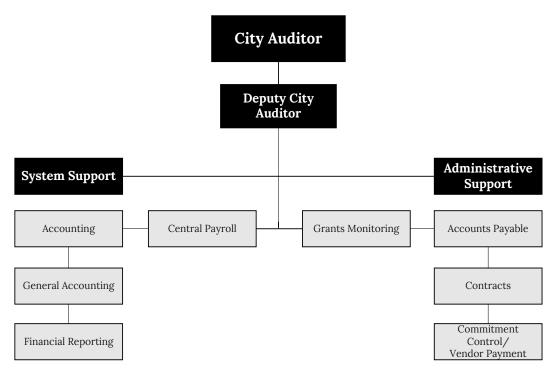

# Auditing Department Operating Budget

### Maureen Ann Joyce, City Auditor, Appropriation 131000

### **Department Mission**

The mission of the Auditing Department is to present a complete and accurate statement of the City's financial condition.

#### Accounting

- Ensure Stability of Financial Reporting.
- **Grants Monitoring**
- Ensure Stability of Financial Reporting.
- Accounts Payable
- % contracts routed within 3 days of receipt.
- % procurement documents approved within 3 days.
- % vendor invoices processed within 5 days.
- Improvement through the use of technology & resources to manage the City's Accounts Payable.

| Operating Budget      | Program Name       | Total Actual '21 | Total Actual '22 | Total Approp<br>'23 | Total Budget '24 |
|-----------------------|--------------------|------------------|------------------|---------------------|------------------|
|                       | Administration     | 632,109          | 660,339          | 762,853             | 735,868          |
|                       | Accounting         | 965,588          | 725,973          | 815,066             | 968,323          |
|                       | Central Payroll    | 509,945          | 615,992          | 652,948             | 794,036          |
|                       | Grants Monitoring  | 355,260          | 342,865          | 206,805             | 348,953          |
|                       | Accounts Payable   | 669,401          | 699,995          | 837,810             | 849,914          |
|                       | Total              | 3,132,303        | 3,045,164        | 3,275,482           | 3,697,094        |
| External Funds Budget | Fund Name          | Total Actual '21 | Total Actual '22 | Total Approp<br>'23 | Total Budget '24 |
|                       | Earned Indirect    | 7,589            | 30,289           | 239,445             | 120,640          |
|                       | PPE Donation       | 0                | 140,879          | 0                   | 0                |
|                       | Total              | 7,589            | 171,168          | 239,445             | 120,640          |
| Operating Budget      |                    | Actual '21       | Actual '22       | Approp '23          | Budget '24       |
|                       | Personnel Services | 2,721,287        | 2,712,656        | 3,077,680           | 3,464,297        |
|                       | Non Personnel      | 411,016          | 332,508          | 197,802             | 232,797          |
|                       | Total              | 3,132,303        | 3,045,164        | 3,275,482           | 3,697,094        |