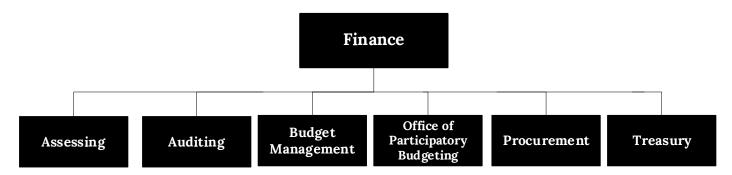

### Finance

| Finance7                            |
|-------------------------------------|
| Assessing Department9               |
| Operations13                        |
| Valuation14                         |
| Executive15                         |
| Auditing Department17               |
| Administration22                    |
| Accounting23                        |
| Central Payroll24                   |
| Grants Monitoring25                 |
| Accounts Payable26                  |
| Budget Management29                 |
| Budget Administration               |
| Budget & Management                 |
| Revenue Monitoring                  |
| Capital Budgeting38                 |
| Risk Management39                   |
| Execution of Courts41               |
| Office of Finance43                 |
| Office of Finance47                 |
| Office of Participatory Budgeting49 |
| Participatory Budgeting53           |
| Pensions & Annuities - City55       |
| Procurement57                       |
| Purchasing Administration61         |
| Procurement62                       |
| Central Services63                  |
| Technology & Training64             |
| Strategic Procurement65             |
| Treasury Department64               |
| Treasury Division71                 |
| Treasury Administration77           |
| General Service/Payroll             |
| Treasury Accounting79               |
| Accounts Receivable80               |
| Trust81                             |
| Collecting Division82               |
| General Management86                |
| Special Collections                 |
| Payment Services                    |

### Finance

| Operating Budget            |                                   | Total Actual '21   | Total Actual '22   | Total Approp<br>'23 | Total Budget '24   |
|-----------------------------|-----------------------------------|--------------------|--------------------|---------------------|--------------------|
|                             | Assessing Department              | 7,347,194          | 7,280,560          | 8,283,326           | 8,471,223          |
|                             | Auditing Department               | 3,132,303          | 3,045,164          | 3,275,482           | 3,697,094          |
|                             | Budget Management                 | 2,833,403          | 2,830,719          | 3,359,699           | 3,498,640          |
|                             | Execution of Courts               | 5,790,678          | 34,508,738         | 5,000,000           | 5,000,000          |
|                             | Office of Finance                 | 3,687,808          | 2,390,174          | 2,648,553           | 1,685,875          |
|                             | Office of Participatory Budgeting | 0                  | 0                  | 2,000,000           | 2,000,000          |
|                             | Pensions & Annuities - City       | 3,429,223          | 3,330,307          | 3,900,000           | 4,005,000          |
|                             | Procurement                       | 2,052,997          | 2,237,761          | 2,109,251           | 3,726,001          |
|                             | Treasury Department               | 5,310,310          | 5,157,487          | 5,169,486           | 5,651,490          |
|                             | Total                             | 33,583,916         | <b>60,780,910</b>  | <b>35,745,797</b>   | 37,735,323         |
| External Funds Expenditures |                                   | Total Actual '21   | Total Actual '22   | Total Approp<br>'23 | Total Budget '24   |
|                             | Auditing Department               | 7,589              | 171,168            | 239,445             | 120,640            |
|                             | Budget Management                 | 72,792,094         | 108,892,087        | 175,355,000         | 136,000,000        |
|                             | Treasury Department               | 36,954,466         | 15,244,052         | 40,285,280          | 38,483,633         |
|                             | <b>Total</b>                      | <b>109,754,149</b> | <b>124,307,307</b> | <b>215,879,724</b>  | <b>174,604,273</b> |