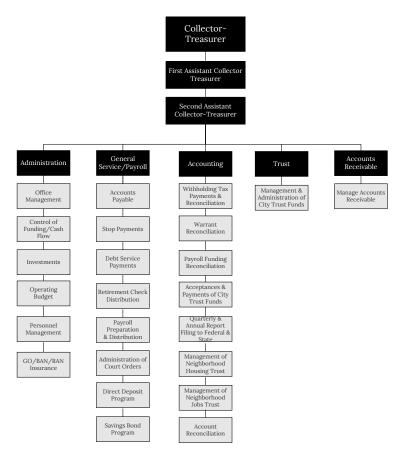

# External Funds History

| Personnel Services                                                                                                                                                                                                                                                                        | FY21 Expenditure                                                                              | FY22 Expenditure                                                                          | FY23 Appropriation                             | FY24 Recommended                          | Inc/Dec 23 vs 24                          |
|-------------------------------------------------------------------------------------------------------------------------------------------------------------------------------------------------------------------------------------------------------------------------------------------|-----------------------------------------------------------------------------------------------|-------------------------------------------------------------------------------------------|------------------------------------------------|-------------------------------------------|-------------------------------------------|
| 51000 Permanent Employees<br>51100 Emergency Employees<br>51200 Overtime                                                                                                                                                                                                                  | 939,929<br>2,374,501<br>14,199,299                                                            | 0<br>0<br>4,151,658                                                                       | 0<br>0<br>0                                    | 1,341,948<br>0<br>0                       | 1,341,948<br>0<br>0                       |
| 51300 Part Time Employees<br>51400 Health Insurance<br>51500 Pension & Annuity                                                                                                                                                                                                            | 0<br>0<br>0                                                                                   | 0<br>0<br>0                                                                               | 0<br>0<br>0                                    | 0<br>212,769<br>127,662                   | 0<br>212,769<br>127,662                   |
| 51600 Unemployment Compensation<br>51700 Workers' Compensation<br>51800 Indirect Costs                                                                                                                                                                                                    | 2,000,000<br>0<br>0                                                                           | 0<br>0<br>0                                                                               | 0<br>0<br>0                                    | 0<br>0<br>0                               | 0<br>0<br>0                               |
| 51900 Medicare<br>Total Personnel Services                                                                                                                                                                                                                                                | 0<br>19,513,729                                                                               | 0<br>4,151,658                                                                            | 0<br>0                                         | 20,568<br>1,702,947                       | 20,568<br>1,702,947                       |
| Contractual Services                                                                                                                                                                                                                                                                      | FY21 Expenditure                                                                              | FY22 Expenditure                                                                          | FY23 Appropriation                             | FY24 Recommended                          | Inc/Dec 23 vs 24                          |
| 52100 Communications<br>52200 Utilities<br>52400 Snow Removal<br>52500 Garbage/Waste Removal                                                                                                                                                                                              | 0<br>0<br>0<br>0                                                                              | 0<br>0<br>0<br>0                                                                          | 0<br>0<br>0<br>0                               | 0<br>0<br>0<br>0                          | 0<br>0<br>0<br>0                          |
| 52600 Repairs Buildings & Structures<br>52700 Repairs & Service of Equipment<br>52800 Transportation of Persons                                                                                                                                                                           | 5,573,572<br>0<br>0                                                                           | 0<br>0<br>0                                                                               | 0<br>0<br>0                                    | 0<br>0<br>0                               | 0<br>0<br>0                               |
| 52900 Contracted Services<br>Total Contractual Services                                                                                                                                                                                                                                   | 38,726,270<br>44,299,842                                                                      | 102,754,622<br>102,754,622                                                                | 175,355,000<br>175,355,000                     | 134,297,052<br>134,297,052                | -37,057,948<br>-37,057,948                |
| Supplies & Materials                                                                                                                                                                                                                                                                      | FY21 Expenditure                                                                              | FY22 Expenditure                                                                          | FY23 Appropriation                             | FY24 Recommended                          | Inc/Dec 23 vs 24                          |
| 53000 Auto Energy Supplies<br>53200 Food Supplies<br>53400 Custodial Supplies<br>53500 Med, Dental, & Hosp Supply<br>53600 Office Supplies and Materials<br>53700 Clothing Allowance<br>53800 Educational Supplies & Mat<br>53900 Misc Supplies & Materials<br>Total Supplies & Materials | $\begin{array}{c} 0\\ 996,461\\ 0\\ 0\\ 0\\ 0\\ 1,044,599\\ 4,045,505\\ 6,086,565\end{array}$ | $egin{array}{c} 0 \ 1,691,774 \ 0 \ 0 \ 0 \ 0 \ 0 \ 0 \ 91,665 \ 1,783,439 \ \end{array}$ | 0<br>0<br>0<br>0<br>0<br>0<br>0<br>0<br>0<br>0 | 0<br>0<br>0<br>0<br>0<br>0<br>0<br>0<br>0 | 0<br>0<br>0<br>0<br>0<br>0<br>0<br>0<br>0 |
| Current Chgs & Oblig                                                                                                                                                                                                                                                                      | FY21 Expenditure                                                                              | FY22 Expenditure                                                                          | FY23 Appropriation                             | FY24 Recommended                          | Inc/Dec 23 vs 24                          |
| 54300 Workers' Comp Medical<br>54400 Legal Liabilities<br>54600 Current Charges H&I<br>54700 Indemnification<br>54800 Reserve Account<br>54900 Other Current Charges<br>Total Current Chgs & Oblig                                                                                        | 0<br>0<br>0<br>0<br>85,066<br>85,066                                                          | 0<br>0<br>0<br>0<br>112,421<br>112,421                                                    | 0<br>0<br>0<br>0<br>0<br>0<br>0<br>0           | 0<br>0<br>0<br>0<br>0<br>0<br>0           | 0<br>0<br>0<br>0<br>0<br>0<br>0<br>0      |
| Equipment                                                                                                                                                                                                                                                                                 | FY21 Expenditure                                                                              | FY22 Expenditure                                                                          | FY23 Appropriation                             | FY24 Recommended                          | Inc/Dec 23 vs 24                          |
| 55000 Automotive Equipment<br>55400 Lease/Purchase<br>55600 Office Furniture & Equipment<br>55900 Misc Equipment<br>Total Equipment                                                                                                                                                       | 0<br>0<br>2,806,892<br>2,806,892                                                              | $\begin{array}{c} 0\\ 0\\ 0\\ 89,947\\ 89,947\end{array}$                                 | 0<br>0<br>0<br>0<br>0                          | 0<br>0<br>0<br>0                          | 0<br>0<br>0<br>0<br>0                     |
| Other                                                                                                                                                                                                                                                                                     | FY21 Expenditure                                                                              | FY22 Expenditure                                                                          | FY23 Appropriation                             | FY24 Recommended                          | Inc/Dec 23 vs 24                          |
| 56200 Special Appropriation<br>57200 Structures & Improvements<br>58000 Land & Non-Structure<br>Total Other                                                                                                                                                                               | 0<br>0<br>0<br>0                                                                              | 0<br>0<br>0<br>0                                                                          | 0<br>0<br>0<br>0                               | 0<br>0<br>0<br>0                          | 0<br>0<br>0<br>0                          |
| Grand Total                                                                                                                                                                                                                                                                               | 72,792,094                                                                                    | 108,892,087                                                                               | 175,355,000                                    | 136,000,000                               | -35,355,001                               |

## External Funds Personnel

| Title                       | Union<br>Code | Grade | Position | FY24 Salary | Title                      | Union<br>Code | Grade | Position | FY24 Salary |
|-----------------------------|---------------|-------|----------|-------------|----------------------------|---------------|-------|----------|-------------|
|                             |               |       |          |             |                            |               |       |          |             |
| Assistant Director          | EXM           | 26    | 1.00     | 113,477     | Program Manager            | SU2           | 21    | 2.00     | 150,197     |
| Construction Specialist II  | SU2           | 21    | 0.50     | 35,402      | Sr Housing Develop Officer | SU2           | 24    | 2.00     | 192,708     |
| Housing Development Officer | SU2           | 22    | 0.50     | 35,401      | Trans Program Planner III  | SE1           | 06    | 3.00     | 191,073     |
|                             |               |       |          |             | Total                      |               |       | 9        | 718,258     |
|                             |               |       |          |             | Adjustments                |               |       |          |             |
|                             |               |       |          |             | Differential Payments      |               |       |          | 0           |
|                             |               |       |          |             | Other                      |               |       |          | 623,691     |
|                             |               |       |          |             | Chargebacks                |               |       |          | 0           |
|                             |               |       |          |             | Salary Savings             |               |       |          | 0           |
|                             |               |       |          |             | FY24 Total Request         |               |       |          | 1,341,949   |

# Program 1. Administration

### James Williamson, Manager, Organization 141100

### **Program Description**

The Administration Program provides both overall direction and management to the Department, and support services such as internal budget preparation, personnel administration, IT support and training, and internal report production.

| Operating Budget |                                     | Actual '21         | Actual '22         | Approp '23           | Budget '24         |
|------------------|-------------------------------------|--------------------|--------------------|----------------------|--------------------|
|                  | Personnel Services<br>Non Personnel | 868,922<br>437,409 | 802,626<br>692.052 | 1,007,458<br>231,185 | 856,591<br>271,483 |
|                  | Total                               | 1,306,331          | 1,494,678          | 1,238,643            | 1,128,074          |