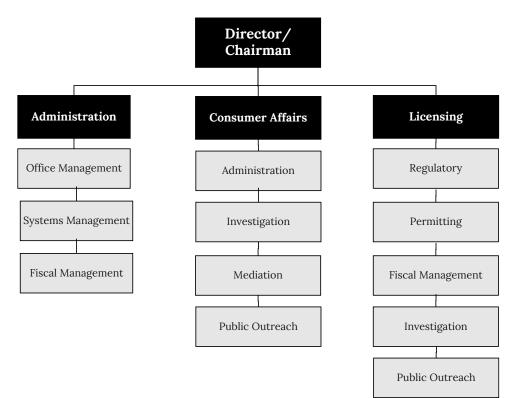

# Consumer Affairs & Licensing Operating Budget

### **Department Mission**

The Consumer Affairs & Licensing Department contributes to the overall mission of improving the quality of life in the City of Boston by maintaining safety and order in the restaurant community through the licensing of entertainment activities and monitoring compliance with relevant laws. The office also educates and mediates on behalf of Boston area consumers in order to facilitate successful resolution of consumer related complaints. The Licensing Board grants and regulates various types of alcohol, food licenses and other licenses for restaurants, nightclubs, private clubs, liquor stores. The Licensing Board consists of 3 Commissioners appointed by the Mayor. Boston Police officers support the office and report violations of the alcoholic and other laws of the Commonwealth. The Licensing Board holds hearings on these violations and issues penalties.

### **Description of Services**

The Consumer Affairs and Licensing Department is responsible for licensing and regulating all forms of entertainment, alcohol and food within Boston. The Office processes new applications and renewals, inspects premises, and holds hearings on licensing requests and violations. The Office also educates and mediates on behalf of Boston area consumers.

# Program 1. Licensing

## Program 2. Consumer Affairs

# Program 3. Licensing Board