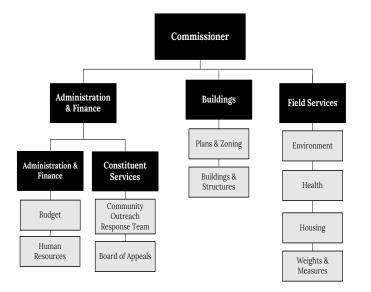

### Administration & Finance

- Ensure compliance w. City's foreclosed/vacant building ordinance.
- Manage the department's legal case load.
- To hear Zoning Board of Appeal cases in a timely manner.
- To improve responsiveness to constituent requests.

### **Buildings & Structures**

• To ensure the safety of buildings by tracking their compliance with codes by means of scheduled inspections.

### **Field Services**

- · Prevent housing emergencies and violations.
- Reduce risk of foodborne illness or disease.
- Respond to cleanliness & environmental safety complaints.
- To ensure devices that vendors use to weigh and measure products are accurate.