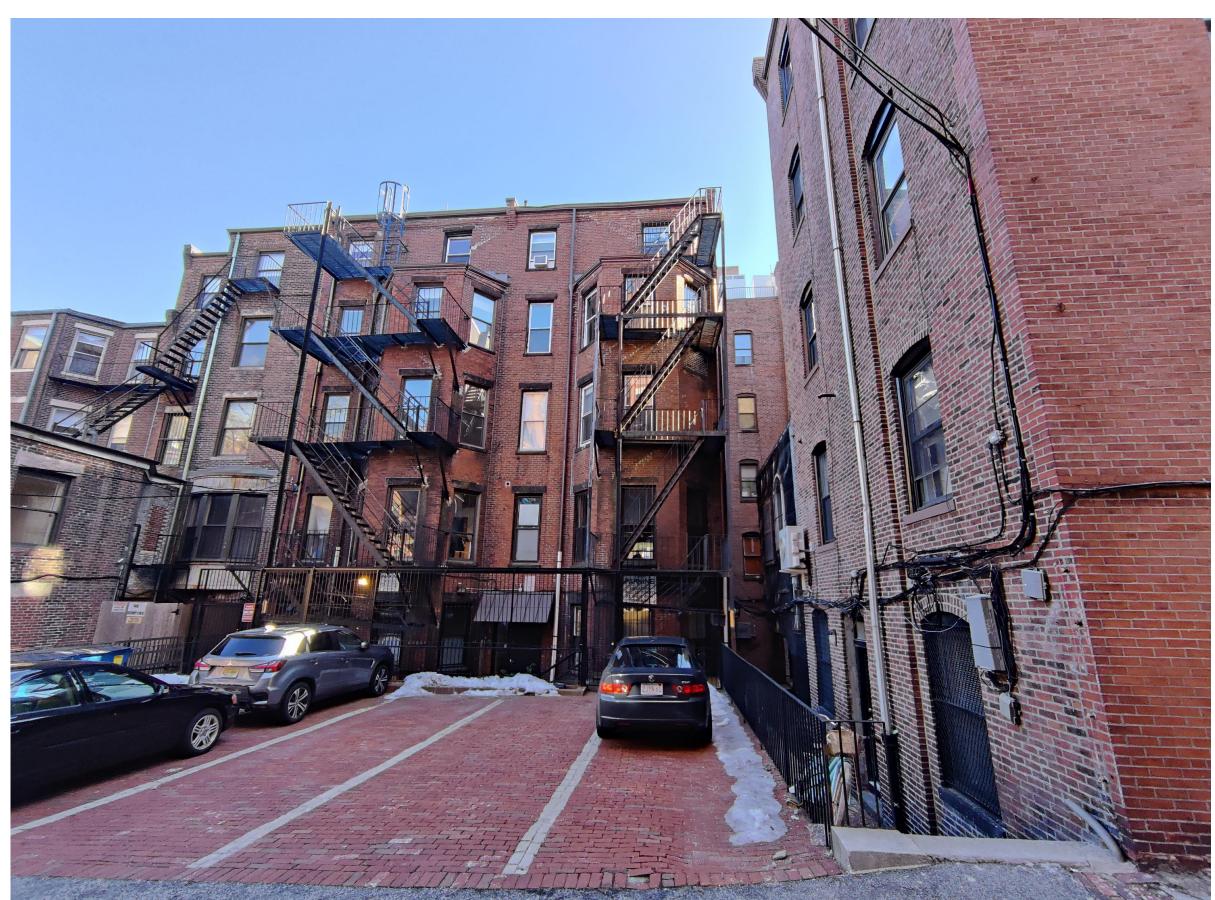

2022.075 Project Number 2023.01.18 Drawn by Checked by Checker

A.101

PHOTOS - EXISTING REAR FACADE **DETAILS** 

NOTE: FIRE ESCAPE AND REAR FACADE REPAIRS TO BE SUBMITTED SEPARATELY BY ASANA TO BBAC.

299-301 Newbury St Boston, MA 02115

UBLIC ALLEY 431

NOTE: FIRE ESCAPE AND REAR FACADE REPAIRS TO BE SUBMITTED SEPARATELY BY ASANA TO BBAC.

PARTNERS

299-301 Newbury St Boston, MA 02115

© STA Design, Inc. expressly reserves its common law copyright and other property rights in these plans. These plans are not to be reproduced, changed or copied in any form or manner whatsoever nor are they to be assigned to any third party without first obtaining the expressed written permission and consent of STA Design, Inc.