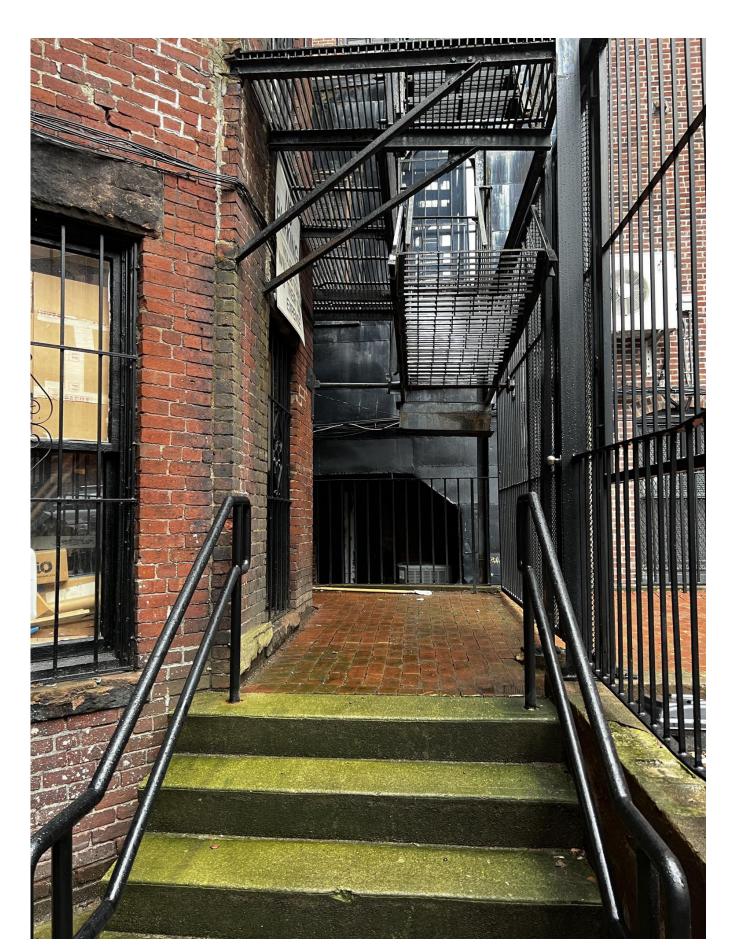

EXISTING STAIRS TO BE DEMOLISHED AND SET FURTHER BACK

SECURITY GATE AND 'NO PARKING' SIGNS TO BE REMOVED

EXISTING RAMP TO BE REPLACED W/ CONCRETE PAVERS; WALLS TO BE REPAIRED; PARGED, AND PAINTED, SECOND HANDRAIL ADDED

SECURITY GATE TO BE REMOVED

EXISTING RAMP AND WALKWAY TO BE REPLACED W/ CONCRETE PAVER, RAIL CUT BACK, SECOND HANDRAIL ADDED, WALLS TO BE PARGED AND PAINTED

PARTNERS

299-301 Newbury St Boston, MA 02115

© STA Design, Inc. expressly reserves its common law copyright and other property rights in these plans. These plans are not to be reproduced, changed or copied in any form or manner whatsoever nor are they to be assigned to any third party without first obtaining the expressed written permission and consent of STA Design, Inc.