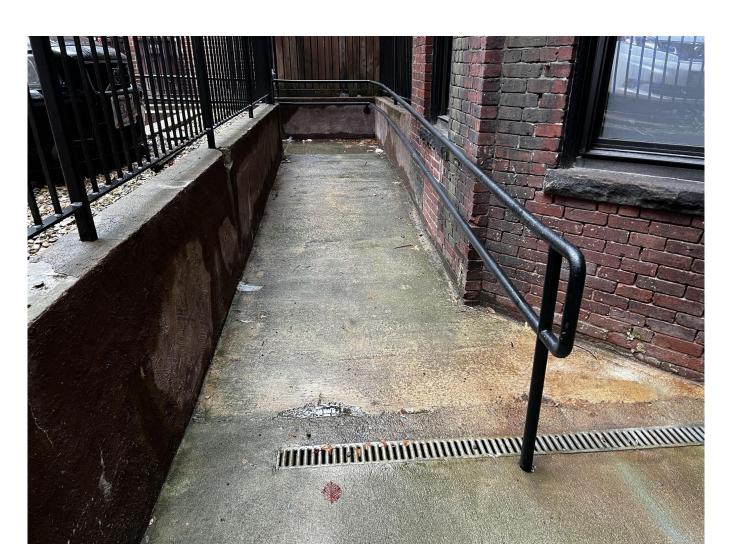

Project Number 2022.075

Date 2023.01.18

Drawn by Author

Checked by Checker

A.100

PHOTOS - EXISTING
REAR FACADE

EXISTING RAMP AND WALKWAY TO BE REPLACED W/ CONCRETE PAVERS; WALLS TO BE PARGED AND PAINTED, SECOND HANDRAIL ADDED

EXISTING STAIRS TO BE DEMOLISHED AND SET FURTHER BACK

SECURITY GATE AND 'NO PARKING' SIGNS TO BE REMOVED

EXISTING RAMP TO BE REPLACED W/ CONCRETE PAVERS; WALLS TO BE REPAIRED; PARGED, AND PAINTED, SECOND HANDRAIL ADDED