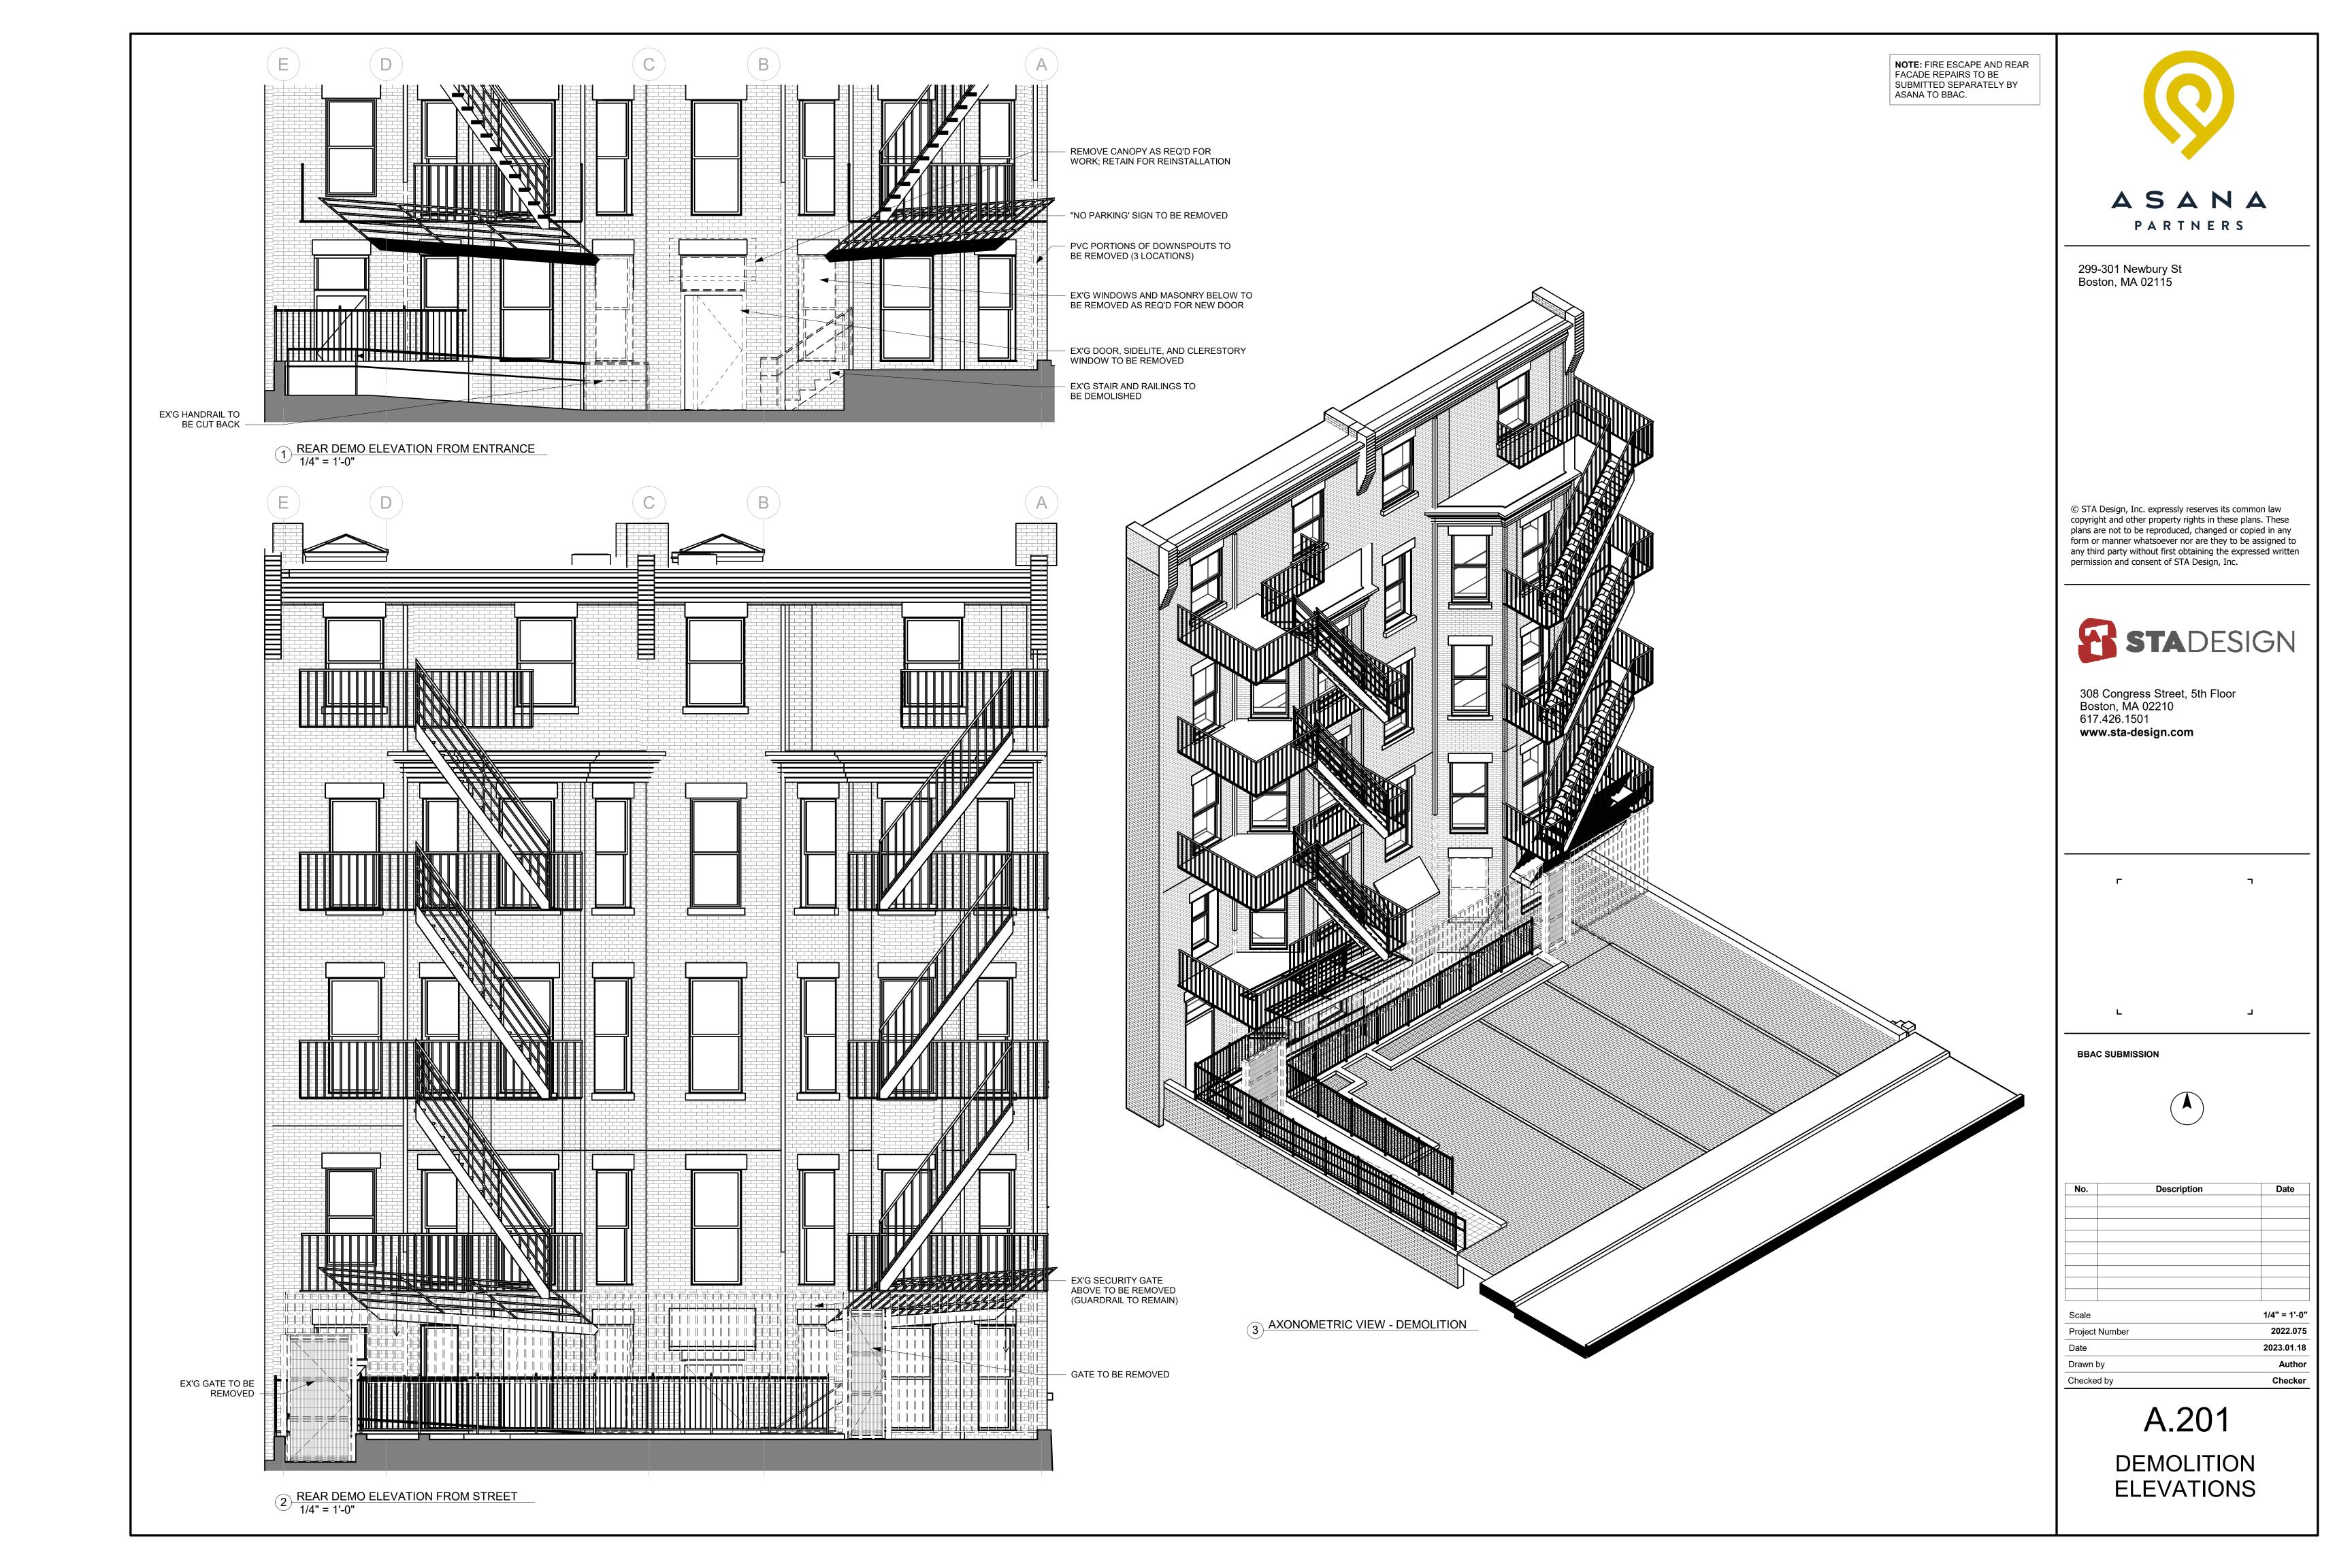

- EX'G GATE TO BE REMOVED  $\left(\mathsf{D}\right)$ - EX'G CONCRETE RAMP TO BE DEMOLISHED EX'G HANDRAIL TO BE CUT BACK EX'G WINDOWS AND MASONRY BELOW TO BE REMOVED AS REQ'D FOR NEW DOOR - EX'G SECURITY GATE ABOVE TO BE REMOVED (GUARDRAIL TO REMAIN) EX'G SECURITY GATE ABOVE TO BE REMOVED (GUARDRAIL TO REMAIN) EX'G CONCRETE FLOOR TO BE DEMOLISHED EX'G DOOR AND SIDELITE TO BE REMOVED INTERIOR RECONFIGURATION TO ACCOMODATE NEW LIFT INTERIOR RECONFIGURATION TO ACCOMODATE NEW LIFT EX'G CONC. STAIRS TO BE DEMOLISHED DEMO / EXCAVATE PORTION OF EX'G PATIO AS REQ'D FOR NEW STAIR GATE TO BE REMOVED GARDEN LEVEL DEMOLITION PLAN
1/4" = 1'-0" 2 FIRST FLOOR DEMOLITION PLAN 1/4" = 1'-0"

UBLIC ALLEY 431

NOTE: FIRE ESCAPE AND REAR FACADE REPAIRS TO BE SUBMITTED SEPARATELY BY ASANA TO BBAC.

PARTNERS

299-301 Newbury St Boston, MA 02115

© STA Design, Inc. expressly reserves its common law copyright and other property rights in these plans. These plans are not to be reproduced, changed or copied in any form or manner whatsoever nor are they to be assigned to any third party without first obtaining the expressed written permission and consent of STA Design, Inc.