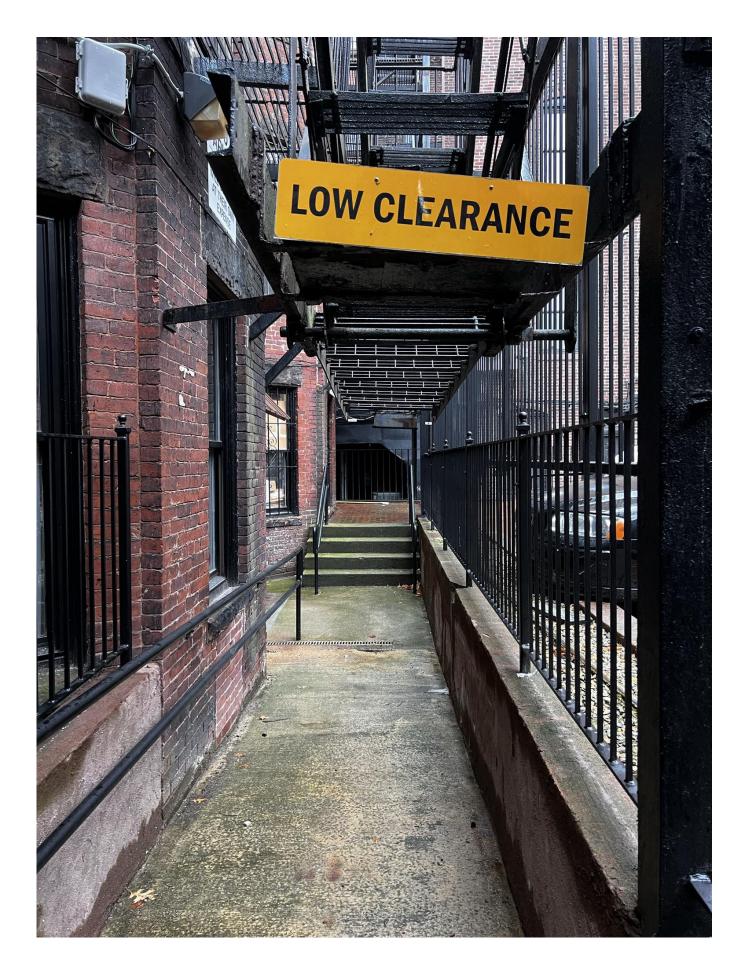

Project Number 2022.075

Date 2023.01.18

Drawn by Author

Checked by Checker

A.100

PHOTOS - EXISTING
REAR FACADE

EXISTING RAMP AND WALKWAY TO BE REPLACED W/ CONCRETE PAVERS; WALLS TO BE PARGED AND PAINTED, SECOND HANDRAIL ADDED

EXISTING STAIRS TO BE DEMOLISHED AND SET FURTHER BACK

SECURITY GATE AND 'NO PARKING' SIGNS TO BE REMOVED

EXISTING RAMP TO BE REPLACED W/ CONCRETE PAVERS; WALLS TO BE REPAIRED; PARGED, AND PAINTED, SECOND HANDRAIL ADDED

SECURITY GATE TO BE REMOVED

EXISTING RAMP AND WALKWAY TO BE REPLACED W/ CONCRETE PAVER, RAIL CUT BACK, SECOND HANDRAIL ADDED, WALLS TO BE PARGED AND PAINTED

PARTNERS

299-301 Newbury St Boston, MA 02115

© STA Design, Inc. expressly reserves its common law copyright and other property rights in these plans. These plans are not to be reproduced, changed or copied in any form or manner whatsoever nor are they to be assigned to any third party without first obtaining the expressed written permission and consent of STA Design, Inc.