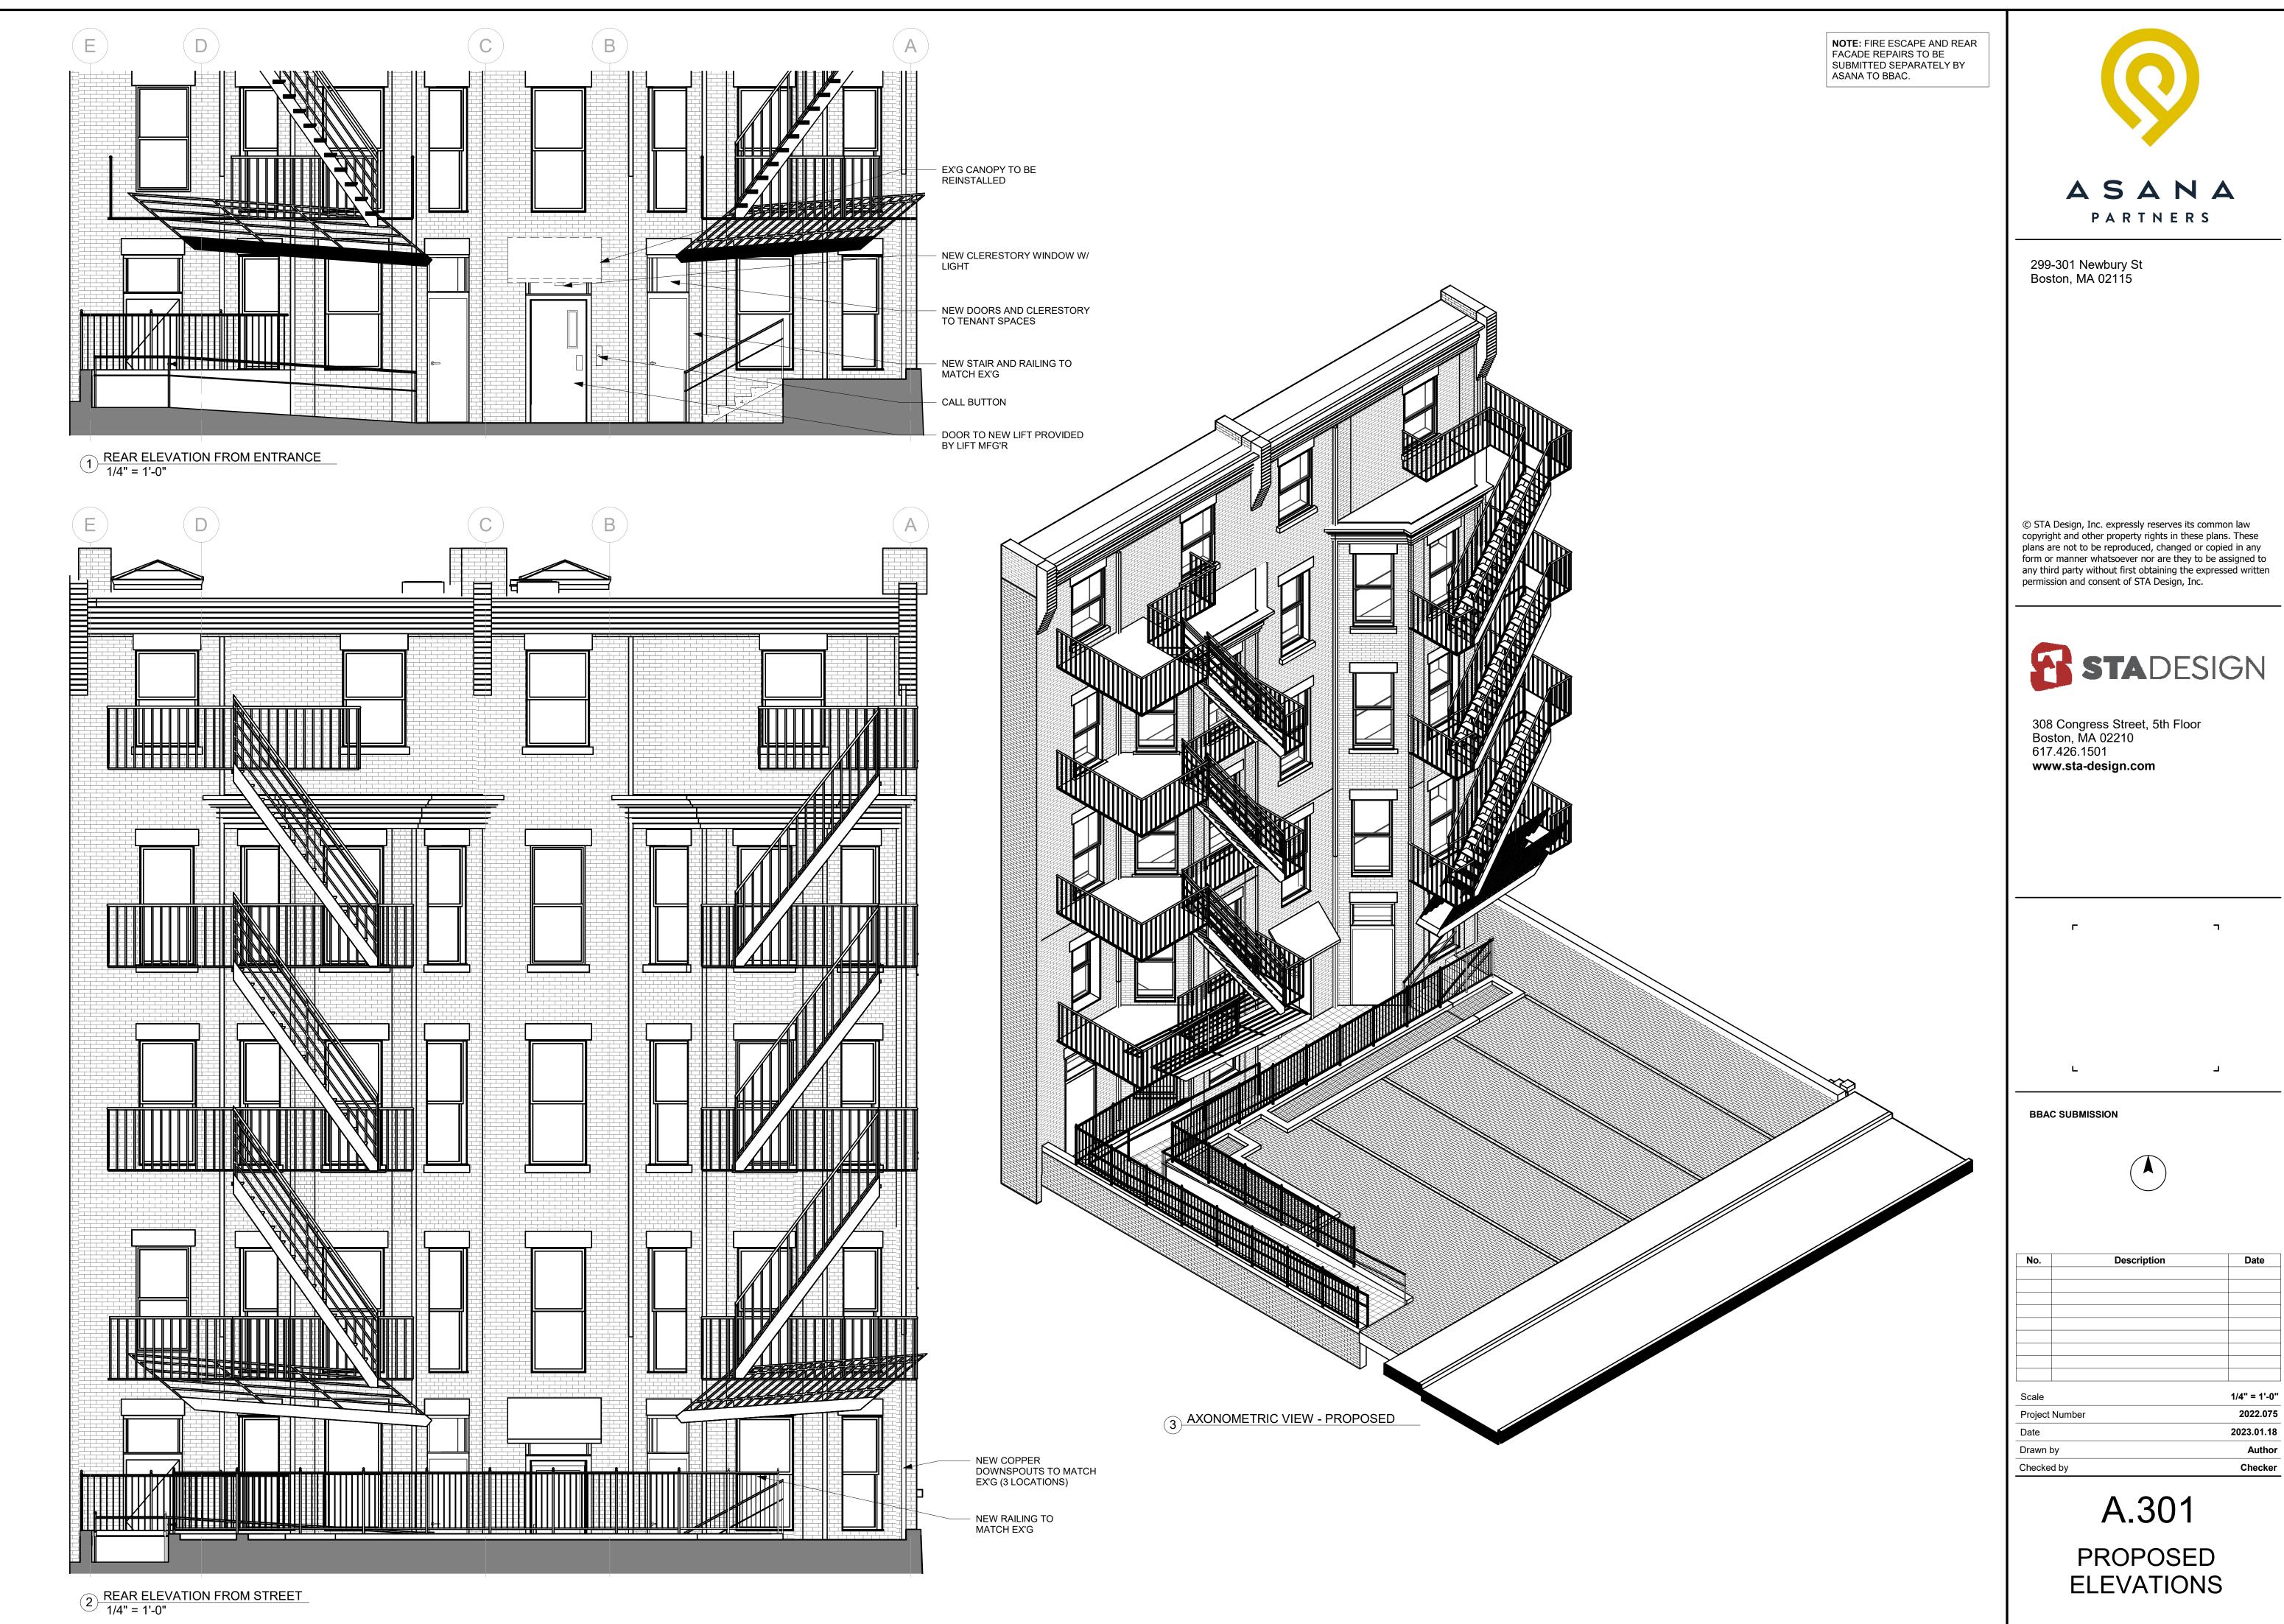

2022.075 Project Number 2023.01.18 Drawn by Checked by Checker

A.101

PHOTOS - EXISTING REAR FACADE **DETAILS** 

NOTE: FIRE ESCAPE AND REAR FACADE REPAIRS TO BE SUBMITTED SEPARATELY BY ASANA TO BBAC.

299-301 Newbury St Boston, MA 02115

UBLIC ALLEY 431

NOTE: FIRE ESCAPE AND REAR FACADE REPAIRS TO BE SUBMITTED SEPARATELY BY ASANA TO BBAC.

PARTNERS

299-301 Newbury St Boston, MA 02115

© STA Design, Inc. expressly reserves its common law copyright and other property rights in these plans. These plans are not to be reproduced, changed or copied in any form or manner whatsoever nor are they to be assigned to any third party without first obtaining the expressed written permission and consent of STA Design, Inc.