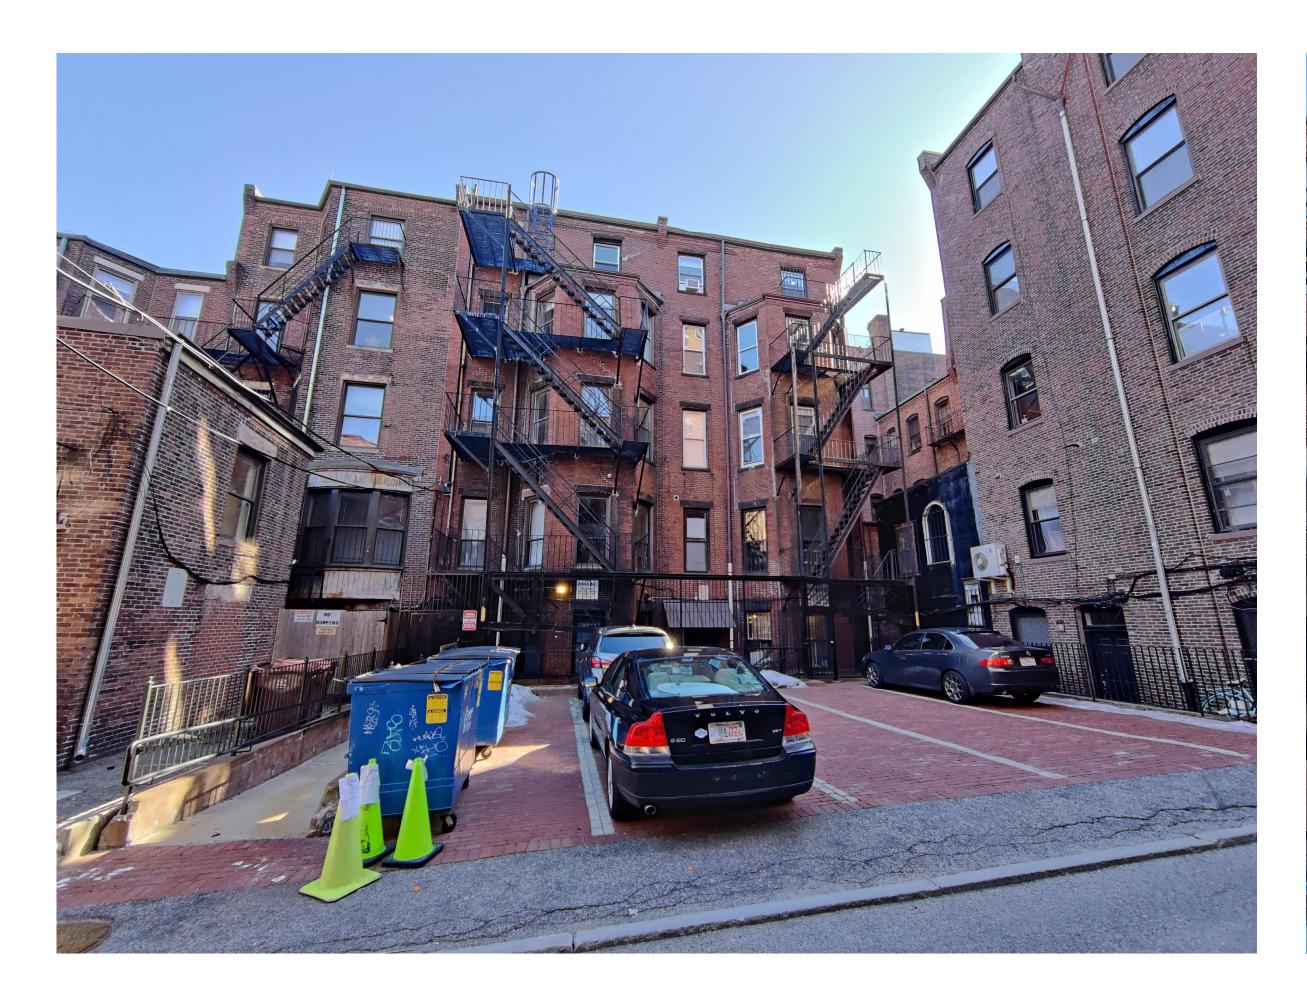

Project Number 2022.075

Date 2023.01.18

Drawn by Author

Checked by Checker

A.100

PHOTOS - EXISTING
REAR FACADE

EXISTING RAMP AND WALKWAY TO BE REPLACED W/ CONCRETE PAVERS; WALLS TO BE PARGED AND PAINTED, SECOND HANDRAIL ADDED

EXISTING STAIRS TO BE DEMOLISHED AND SET FURTHER BACK

SECURITY GATE AND 'NO PARKING' SIGNS TO BE REMOVED

EXISTING RAMP TO BE REPLACED W/ CONCRETE PAVERS; WALLS TO BE REPAIRED; PARGED, AND PAINTED, SECOND HANDRAIL ADDED

SECURITY GATE TO BE REMOVED

EXISTING RAMP AND WALKWAY TO BE REPLACED W/ CONCRETE PAVER, RAIL CUT BACK, SECOND HANDRAIL ADDED, WALLS TO BE PARGED AND PAINTED

PARTNERS

299-301 Newbury St Boston, MA 02115

© STA Design, Inc. expressly reserves its common law copyright and other property rights in these plans. These plans are not to be reproduced, changed or copied in any form or manner whatsoever nor are they to be assigned to any third party without first obtaining the expressed written permission and consent of STA Design, Inc.