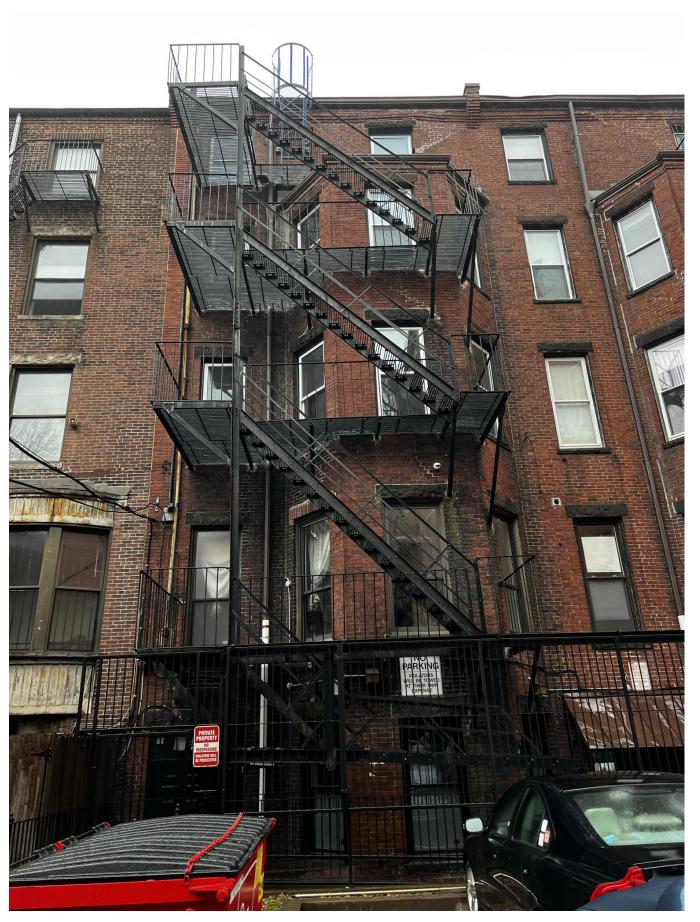

Project Number 2022.075

Date 2023.01.18

Drawn by Author

Checked by Checker

A.100

PHOTOS - EXISTING
REAR FACADE

EXISTING RAMP AND WALKWAY TO BE REPLACED W/ CONCRETE PAVERS; WALLS TO BE PARGED AND PAINTED, SECOND HANDRAIL ADDED

EXISTING STAIRS TO BE DEMOLISHED AND SET FURTHER BACK

SECURITY GATE AND 'NO PARKING' SIGNS TO BE REMOVED

EXISTING RAMP TO BE REPLACED W/ CONCRETE PAVERS; WALLS TO BE REPAIRED; PARGED, AND PAINTED, SECOND HANDRAIL ADDED

SECURITY GATE TO BE REMOVED

EXISTING RAMP AND WALKWAY TO BE REPLACED W/ CONCRETE PAVER, RAIL CUT BACK, SECOND HANDRAIL ADDED, WALLS TO BE PARGED AND PAINTED

PARTNERS

299-301 Newbury St Boston, MA 02115

© STA Design, Inc. expressly reserves its common law copyright and other property rights in these plans. These plans are not to be reproduced, changed or copied in any form or manner whatsoever nor are they to be assigned to any third party without first obtaining the expressed written permission and consent of STA Design, Inc.