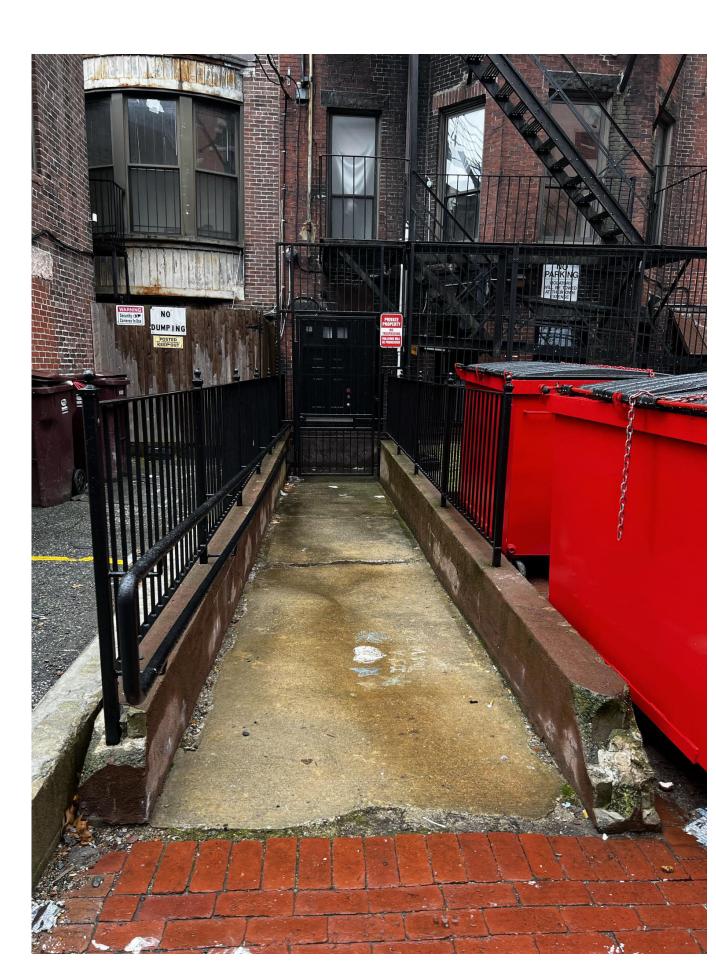

Project Number 2022.075

Date 2023.01.18

Drawn by Author

Checked by Checker

A.100

PHOTOS - EXISTING
REAR FACADE

EXISTING RAMP AND WALKWAY TO BE REPLACED W/ CONCRETE PAVERS; WALLS TO BE PARGED AND PAINTED, SECOND HANDRAIL ADDED

EXISTING STAIRS TO BE DEMOLISHED AND SET FURTHER BACK

SECURITY GATE AND 'NO PARKING' SIGNS TO BE REMOVED

EXISTING RAMP TO BE REPLACED W/ CONCRETE PAVERS; WALLS TO BE REPAIRED; PARGED, AND PAINTED, SECOND HANDRAIL ADDED

SECURITY GATE TO BE REMOVED

EXISTING RAMP AND WALKWAY TO BE REPLACED W/ CONCRETE PAVER, RAIL CUT BACK, SECOND HANDRAIL ADDED, WALLS TO BE PARGED AND PAINTED

PARTNERS

299-301 Newbury St Boston, MA 02115

© STA Design, Inc. expressly reserves its common law copyright and other property rights in these plans. These plans are not to be reproduced, changed or copied in any form or manner whatsoever nor are they to be assigned to any third party without first obtaining the expressed written permission and consent of STA Design, Inc.