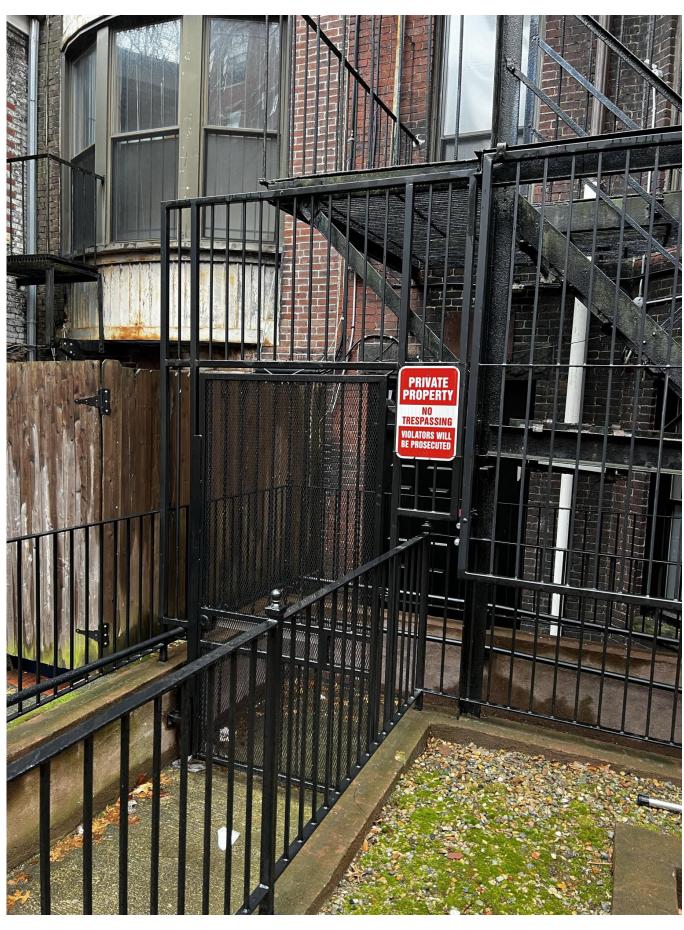

EXISTING STAIRS TO BE DEMOLISHED AND SET FURTHER BACK

SECURITY GATE AND 'NO PARKING' SIGNS TO BE REMOVED

EXISTING RAMP TO BE REPLACED W/ CONCRETE PAVERS; WALLS TO BE REPAIRED; PARGED, AND PAINTED, SECOND HANDRAIL ADDED

SECURITY GATE TO BE REMOVED

EXISTING RAMP AND WALKWAY TO BE REPLACED W/ CONCRETE PAVER, RAIL CUT BACK, SECOND HANDRAIL ADDED, WALLS TO BE PARGED AND PAINTED

PARTNERS

299-301 Newbury St Boston, MA 02115

© STA Design, Inc. expressly reserves its common law copyright and other property rights in these plans. These plans are not to be reproduced, changed or copied in any form or manner whatsoever nor are they to be assigned to any third party without first obtaining the expressed written permission and consent of STA Design, Inc.