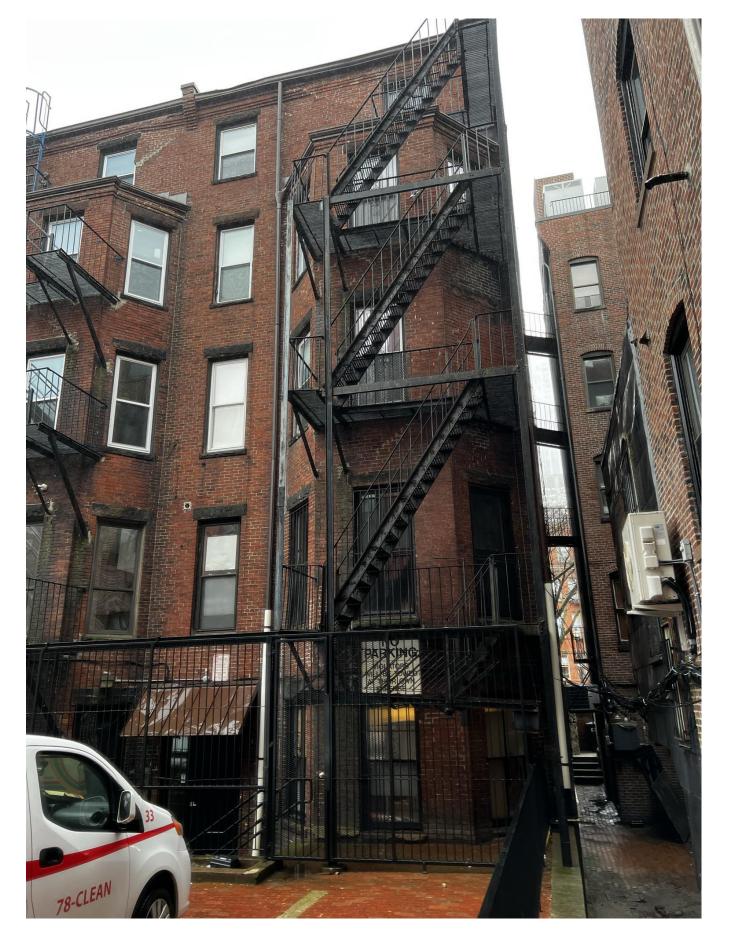

2022.075 Project Number 2023.01.18 Drawn by Checked by Checker

A.101

PHOTOS - EXISTING REAR FACADE **DETAILS** 

NOTE: FIRE ESCAPE AND REAR FACADE REPAIRS TO BE SUBMITTED SEPARATELY BY ASANA TO BBAC.

299-301 Newbury St Boston, MA 02115

UBLIC ALLEY 431

NOTE: FIRE ESCAPE AND REAR FACADE REPAIRS TO BE SUBMITTED SEPARATELY BY ASANA TO BBAC.

PARTNERS

299-301 Newbury St Boston, MA 02115

© STA Design, Inc. expressly reserves its common law copyright and other property rights in these plans. These plans are not to be reproduced, changed or copied in any form or manner whatsoever nor are they to be assigned to any third party without first obtaining the expressed written permission and consent of STA Design, Inc.