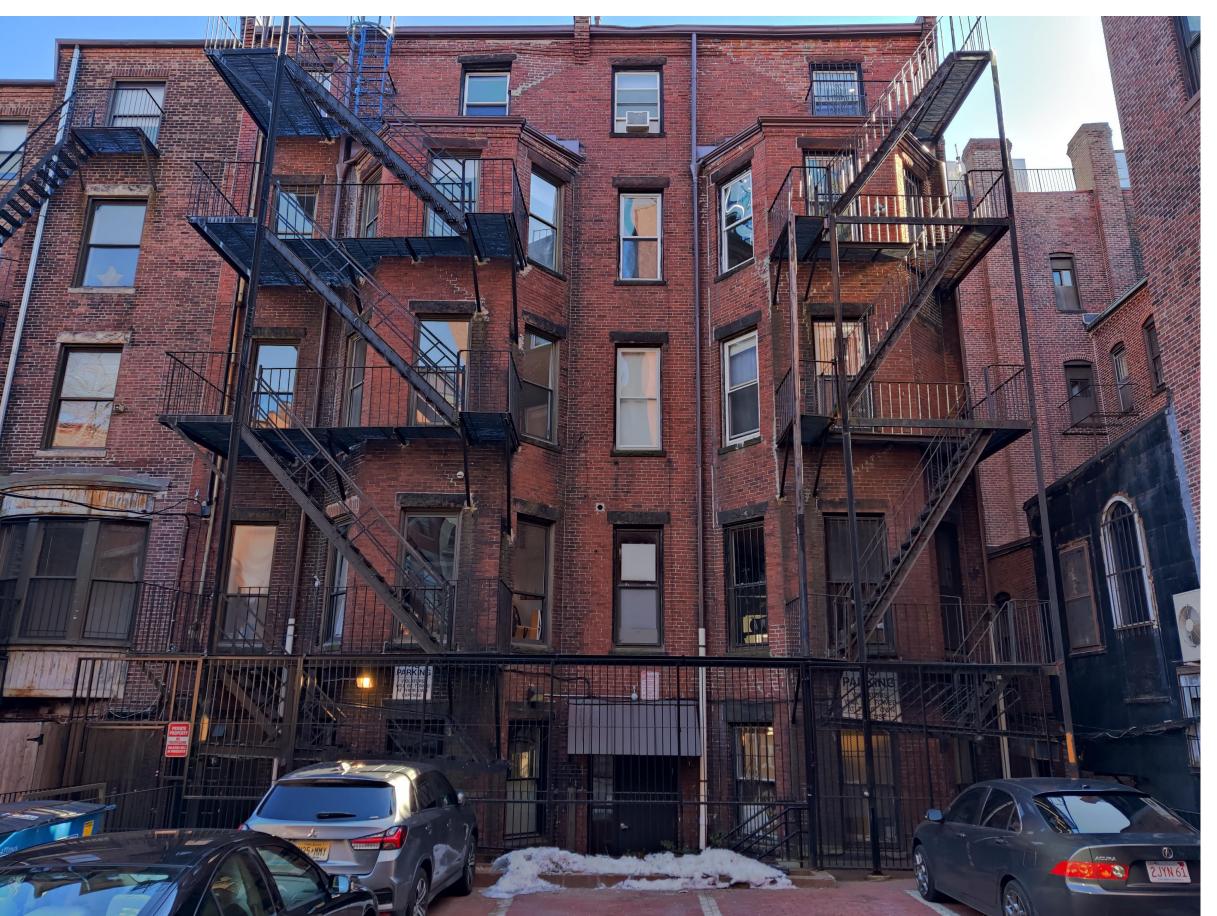

2022.075 Project Number 2023.01.18 Drawn by Checked by Checker

A.101

PHOTOS - EXISTING REAR FACADE **DETAILS** 

NOTE: FIRE ESCAPE AND REAR FACADE REPAIRS TO BE SUBMITTED SEPARATELY BY ASANA TO BBAC.

299-301 Newbury St Boston, MA 02115

UBLIC ALLEY 431

NOTE: FIRE ESCAPE AND REAR FACADE REPAIRS TO BE SUBMITTED SEPARATELY BY ASANA TO BBAC.

PARTNERS

299-301 Newbury St Boston, MA 02115

© STA Design, Inc. expressly reserves its common law copyright and other property rights in these plans. These plans are not to be reproduced, changed or copied in any form or manner whatsoever nor are they to be assigned to any third party without first obtaining the expressed written permission and consent of STA Design, Inc.