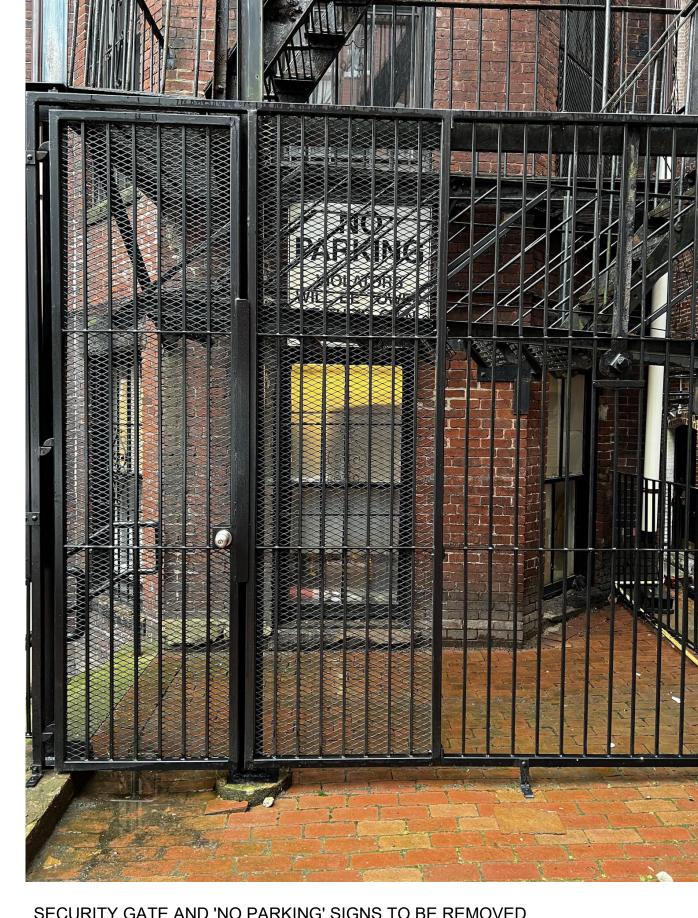

EXISTING STAIRS TO BE DEMOLISHED AND SET FURTHER BACK

SECURITY GATE AND 'NO PARKING' SIGNS TO BE REMOVED

EXISTING RAMP TO BE REPLACED W/ CONCRETE PAVERS; WALLS TO BE REPAIRED; PARGED, AND PAINTED, SECOND HANDRAIL ADDED

SECURITY GATE TO BE REMOVED

EXISTING RAMP AND WALKWAY TO BE REPLACED W/ CONCRETE PAVER, RAIL CUT BACK, SECOND HANDRAIL ADDED, WALLS TO BE PARGED AND PAINTED

PARTNERS

299-301 Newbury St Boston, MA 02115

© STA Design, Inc. expressly reserves its common law copyright and other property rights in these plans. These plans are not to be reproduced, changed or copied in any form or manner whatsoever nor are they to be assigned to any third party without first obtaining the expressed written permission and consent of STA Design, Inc.