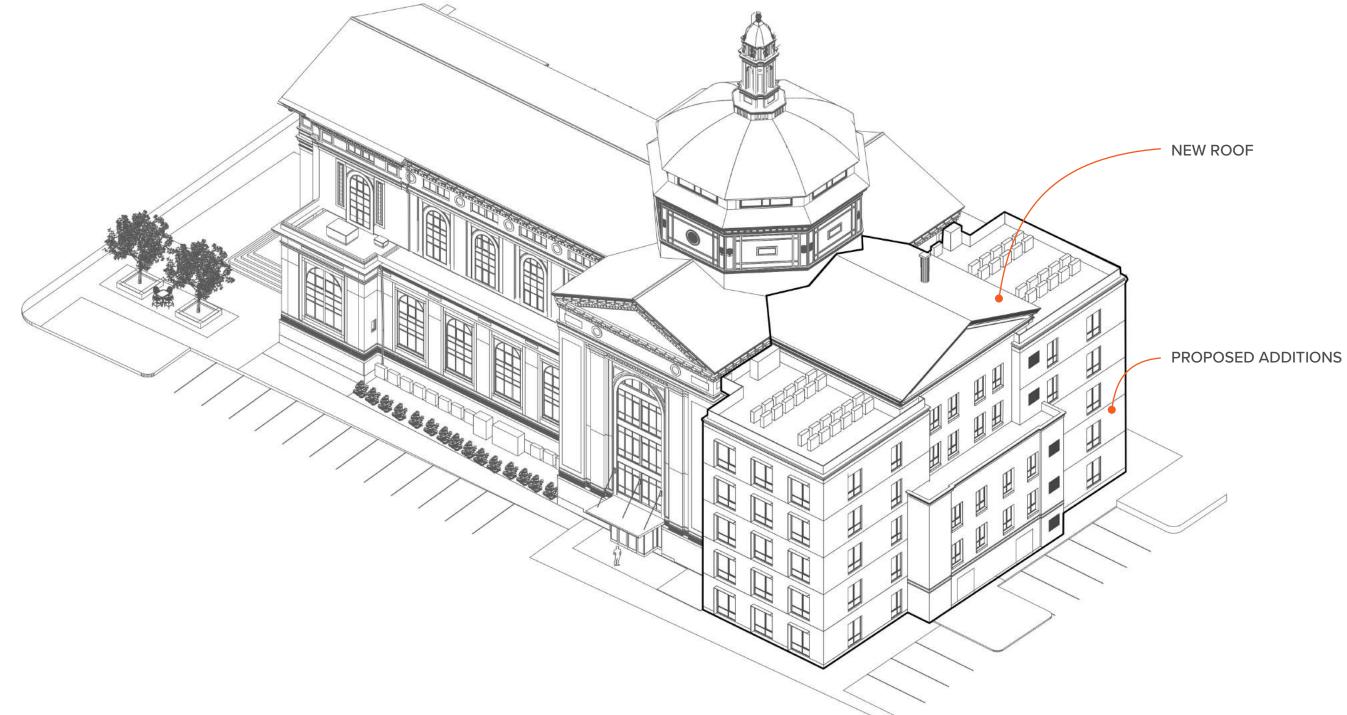

### **RECONSTRUCTION OF BACK OF CHURCH - AS-BUILT CONDITIONS**

### **RECONSTRUCTION OF BACK OF CHURCH - PROPOSED BUILDING WITH REBUILT AREA**

EXISTING

ADDITIONS ONLY

RECONSTRUCTION

**RECONSTRUCTION OF BACK OF CHURCH** 

LOFTS PARKING

CREIGHTON STREET