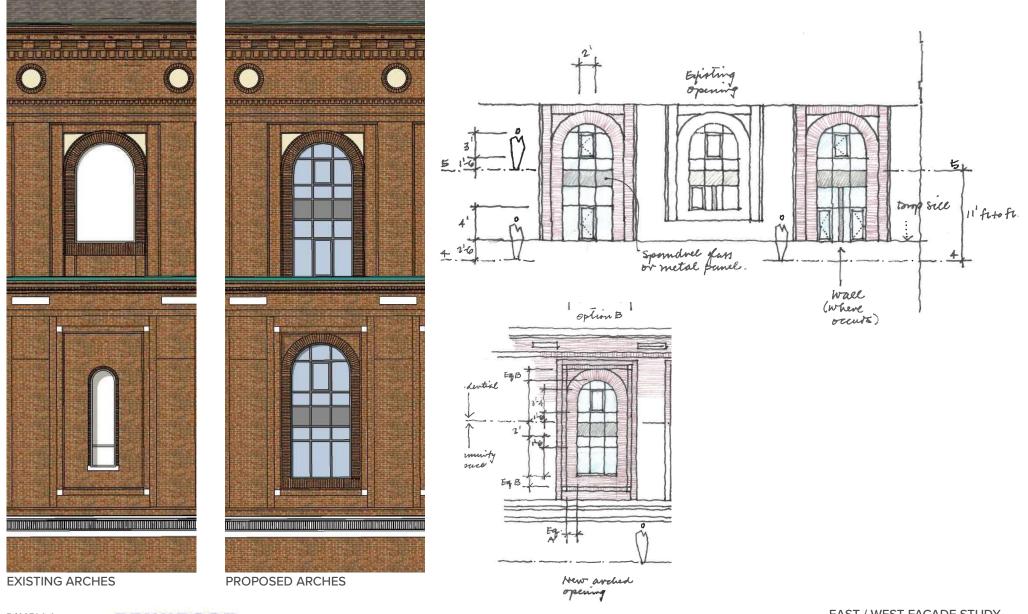

### Updated Window Details

**EXISTING TRANSEPT - EAST ELEVATION** 

**PROPOSED TRANSEPT - EAST ELEVATION** 

**TRANSEPT ELEVATION** BLESSED SACRAMENT / 17 NOVEMBER 2022

NEW STUCCO PANELS

GRAY SPANDREL GLASS -

UNIVERSAL 700 SERIES SNAP-IN "BULLNOSE" TRIM

GRAY SPANDREL GLASS

EXISTING BRICKWORK -

EXPANDED GLAZING IN RESIDENTIAL AND COMMUNITY SPACES

UPDATED LOWER ARCHES

**PROPOSED ARCHES** 

**EXISTING ARCHES** 

DIMELLA

### EAST / WEST FACADE STUDY

Details are typical for all new windows in existing building - transept, clerestory, and expanded arch windows.

DIMELLA SHAFFER

PENNROSE Bricks & Mortar | Heart & Soul

**UNIVERSAL 700 SERIES REPLACEMENT STEEL** WINDOW