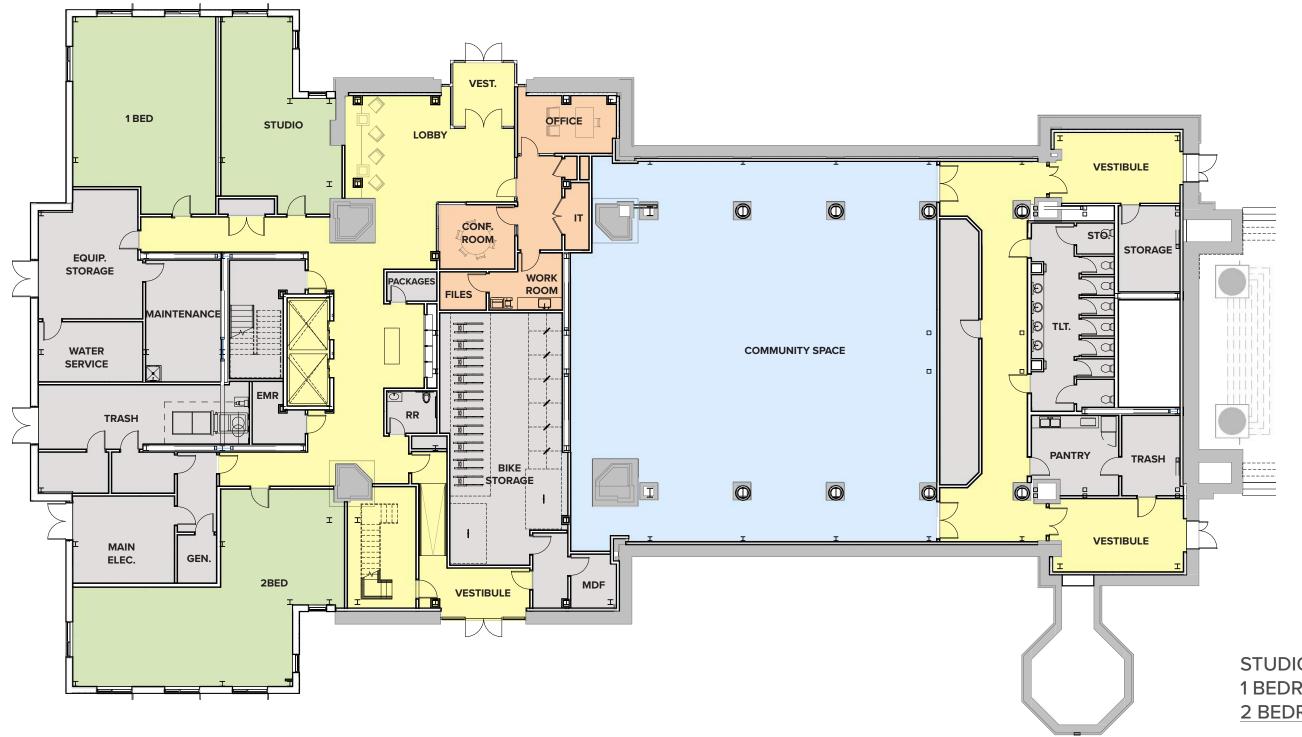

## 

| STUDIOS:    | 21 |
|-------------|----|
| 1 BEDROOMS: | 15 |
| 2 BEDROOMS: | 19 |
|             |    |

TOTAL: 55

ADDITIONS ONLY - FIRST FLOOR PLAN BLESSED SACRAMENT / 17 NOVEMBER 2022

| STUDIOS:    | 17 |
|-------------|----|
| 1 BEDROOMS: | 19 |
| 2 BEDROOMS: | 19 |
|             |    |

TOTAL: 55

RECONSTRUCTION - FIRST FLOOR PLAN BLESSED SACRAMENT / 17 NOVEMBER 2022

DIMELLA PENNROSE Bricks & Mortar | Heart & Soul SHAFFER