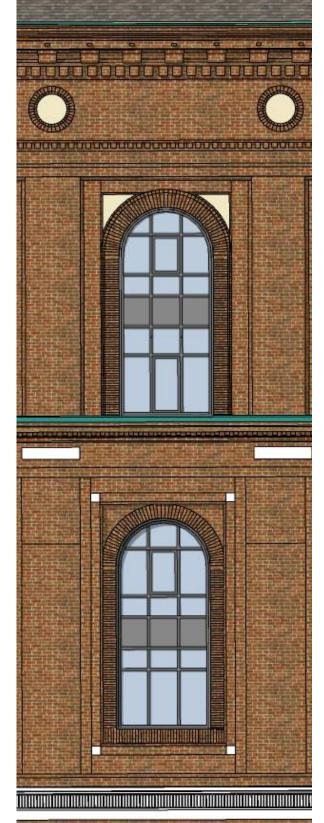

### Updated Window Details

**EXISTING TRANSEPT - EAST ELEVATION** 

**PROPOSED TRANSEPT - EAST ELEVATION** 

**TRANSEPT ELEVATION** BLESSED SACRAMENT / 17 NOVEMBER 2022

NEW STUCCO PANELS

GRAY SPANDREL GLASS -

UNIVERSAL 700 SERIES SNAP-IN "BULLNOSE" TRIM

GRAY SPANDREL GLASS

EXISTING BRICKWORK -

EXPANDED GLAZING IN RESIDENTIAL AND COMMUNITY SPACES

UPDATED LOWER ARCHES

**PROPOSED ARCHES** 

**EXISTING ARCHES** 

DIMELLA