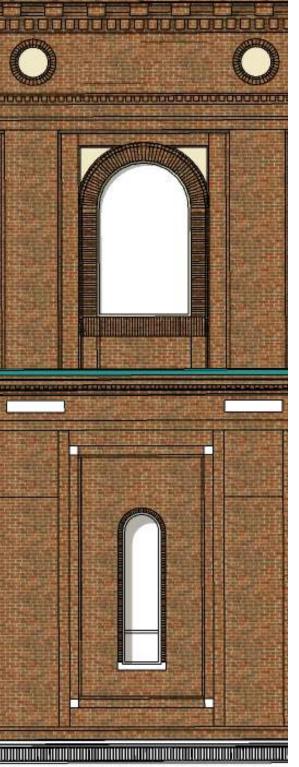

### Updated Window Details

**EXISTING TRANSEPT - EAST ELEVATION** 

**PROPOSED TRANSEPT - EAST ELEVATION** 

**TRANSEPT ELEVATION** BLESSED SACRAMENT / 17 NOVEMBER 2022

NEW STUCCO PANELS

GRAY SPANDREL GLASS -

UNIVERSAL 700 SERIES SNAP-IN "BULLNOSE" TRIM

GRAY SPANDREL GLASS

EXISTING BRICKWORK -

EXPANDED GLAZING IN RESIDENTIAL AND COMMUNITY SPACES

UPDATED LOWER ARCHES

**PROPOSED ARCHES** 

**EXISTING ARCHES** 

DIMELLA