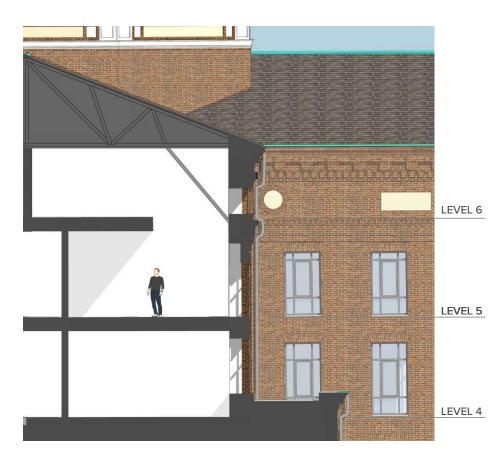

### As Proposed at August 23 Meeting

CLERESTORY WINDOW IN LEVEL 5 LOFT UNITS

CLERESTORY WINDOWS BLESSED SACRAMENT / 23 AUGUST 2022

DIMELLA SHAFFER Bricks & Mortar | Heart & Soul