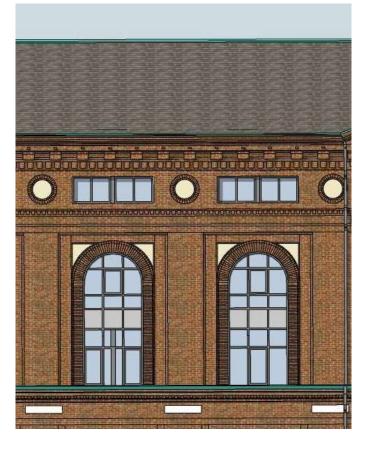

### As Proposed at August 23 Meeting

DIMELLA SHAFFER

PENNROSE Bricks & Mortar | Heart & Soul EAST / WEST FACADE STUDY BLESSED SACRAMENT / 23 AUGUST 2022

### EAST / WEST FACADE STUDY

Details are typical for all new windows in existing building - transept, clerestory, and expanded arch windows.

DIMELLA SHAFFER

PENNROSE Bricks & Mortar | Heart & Soul

**UNIVERSAL 700 SERIES REPLACEMENT STEEL** WINDOW