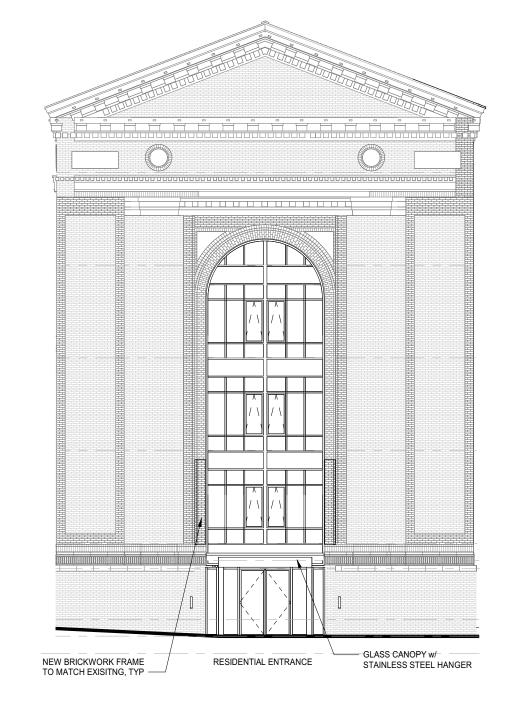

### EAST / WEST FACADE STUDY

Details are typical for all new windows in existing building - transept, clerestory, and expanded arch windows.

DIMELLA SHAFFER

PENNROSE Bricks & Mortar | Heart & Soul

**UNIVERSAL 700 SERIES REPLACEMENT STEEL** WINDOW