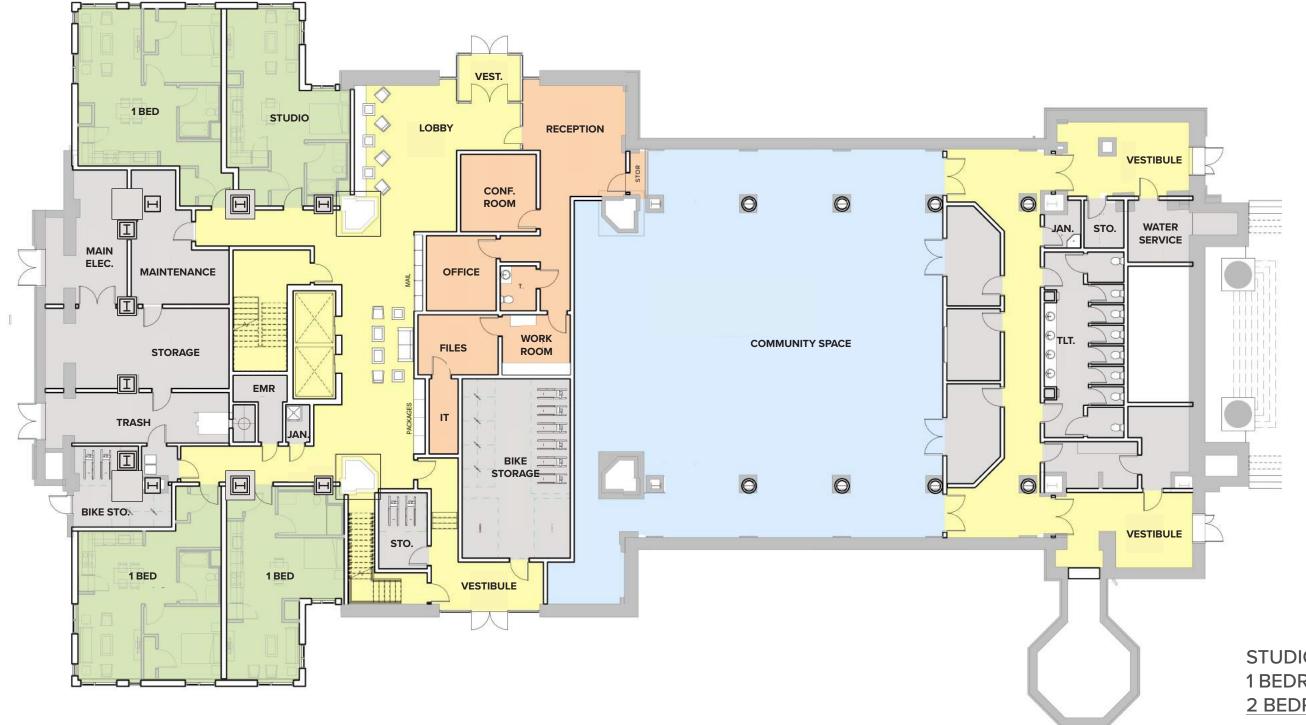

## 

| STUDIOS:    | 21 |
|-------------|----|
| 1 BEDROOMS: | 15 |
| 2 BEDROOMS: | 19 |
|             |    |

TOTAL: 55

ADDITIONS ONLY - FIRST FLOOR PLAN BLESSED SACRAMENT / 17 NOVEMBER 2022

| STUDIOS:    | 17 |
|-------------|----|
| 1 BEDROOMS: | 19 |
| 2 BEDROOMS: | 19 |
|             |    |

TOTAL: 55

RECONSTRUCTION - FIRST FLOOR PLAN BLESSED SACRAMENT / 17 NOVEMBER 2022

DIMELLA PENNROSE Bricks & Mortar | Heart & Soul SHAFFER