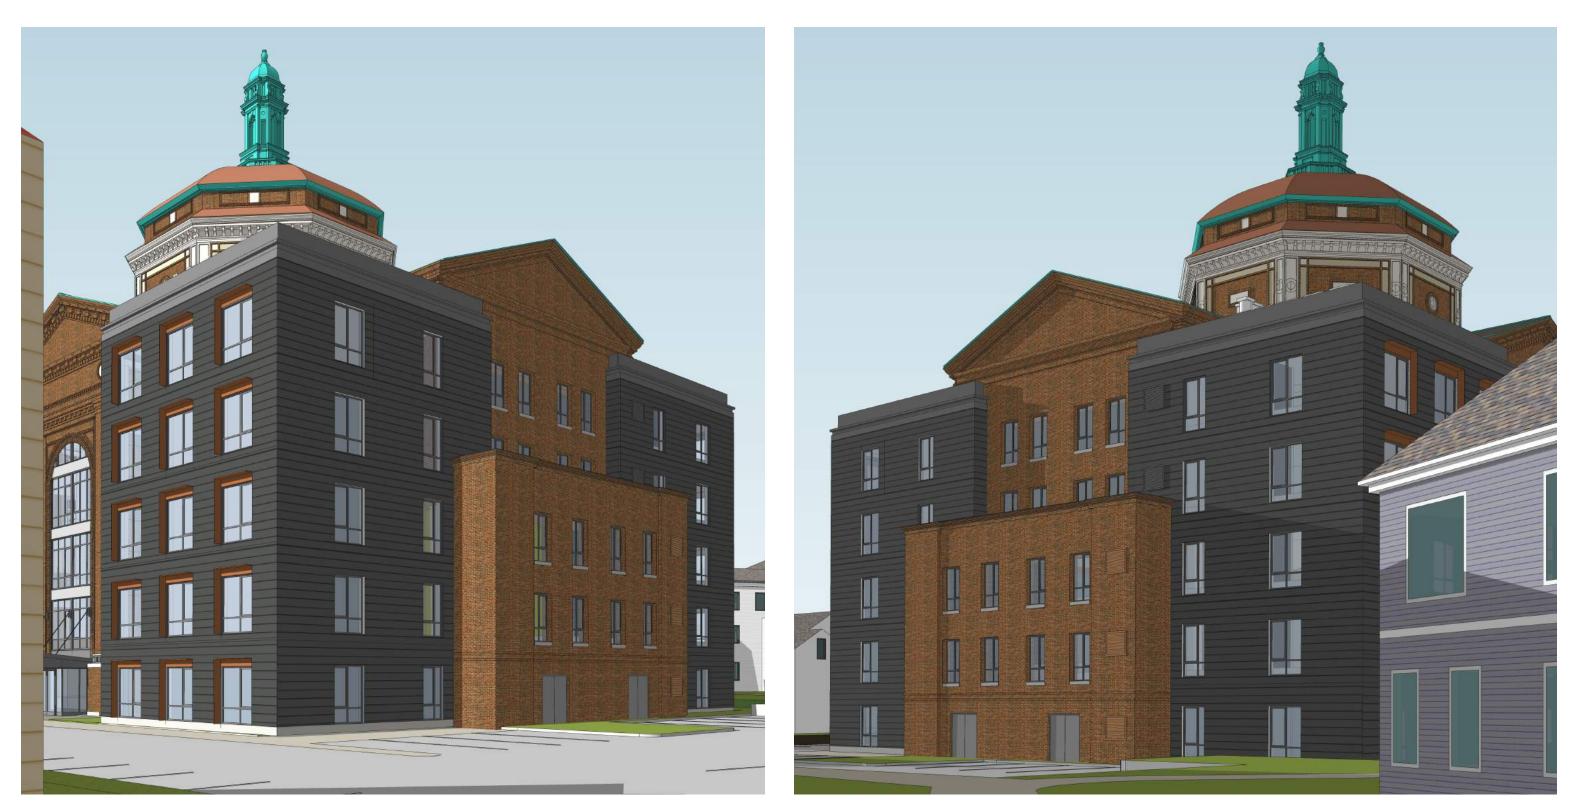

### **RECONSTRUCTION OF BACK OF CHURCH - AS-BUILT CONDITIONS**

### **RECONSTRUCTION OF BACK OF CHURCH - PROPOSED BUILDING WITH REBUILT AREA**

EXISTING

ADDITIONS ONLY

RECONSTRUCTION

**RECONSTRUCTION OF BACK OF CHURCH** 

LOFTS PARKING

CREIGHTON STREET