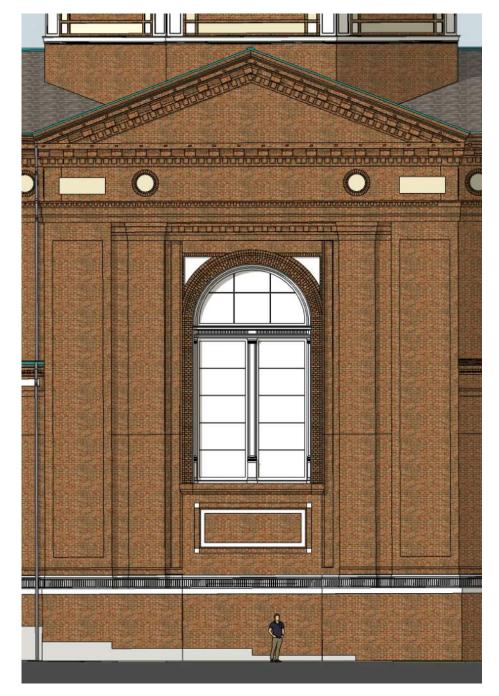

### Updated Window Details

**EXISTING TRANSEPT - EAST ELEVATION** 

**PROPOSED TRANSEPT - EAST ELEVATION** 

**TRANSEPT ELEVATION** BLESSED SACRAMENT / 17 NOVEMBER 2022

NEW STUCCO PANELS

GRAY SPANDREL GLASS -

UNIVERSAL 700 SERIES SNAP-IN "BULLNOSE" TRIM

GRAY SPANDREL GLASS

EXISTING BRICKWORK -

EXPANDED GLAZING IN RESIDENTIAL AND COMMUNITY SPACES

UPDATED LOWER ARCHES

**PROPOSED ARCHES** 

**EXISTING ARCHES** 

DIMELLA