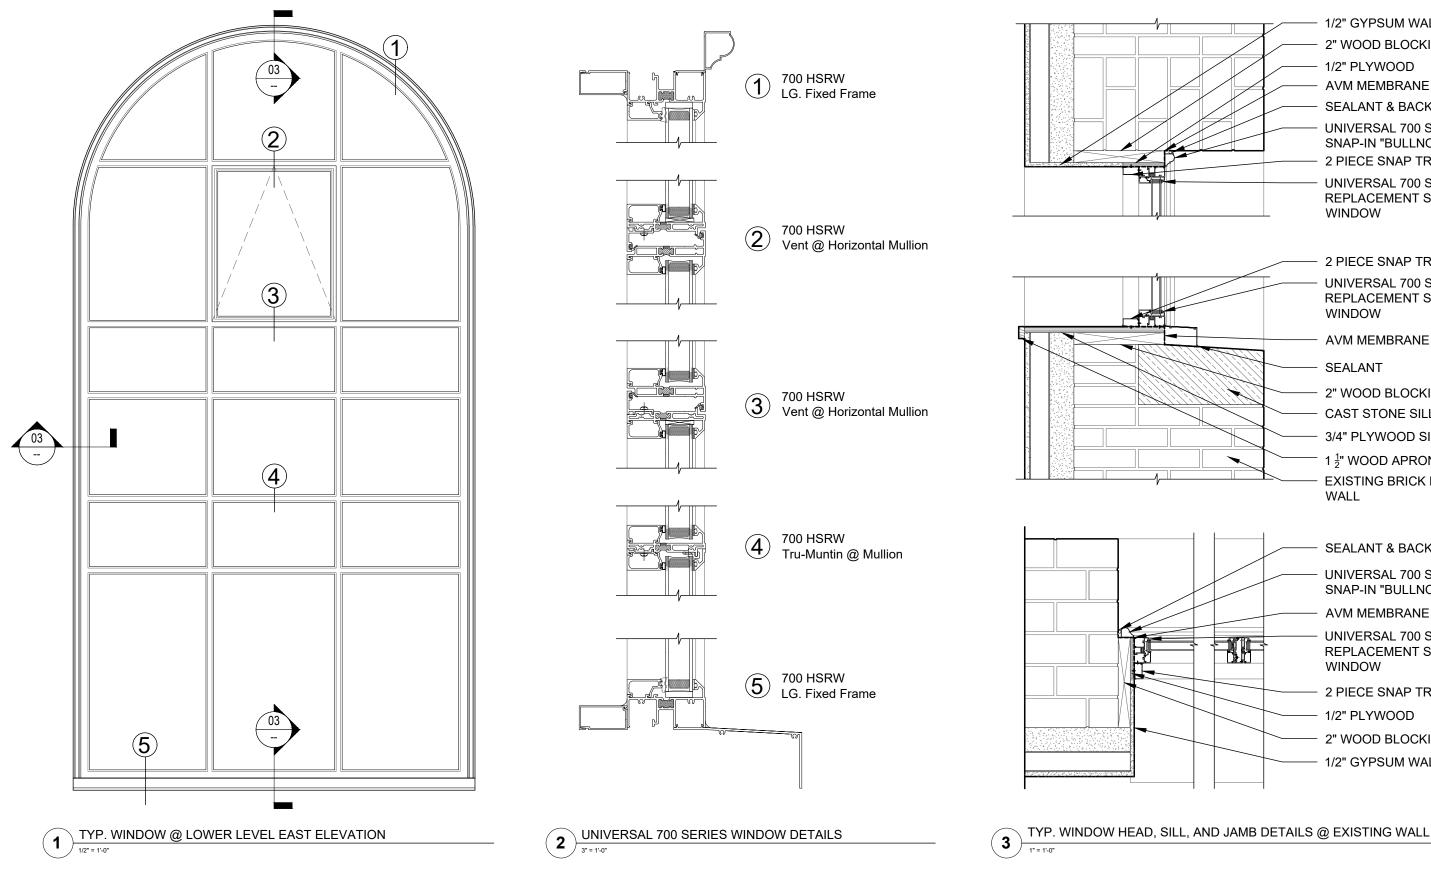

### EAST / WEST FACADE STUDY

Details are typical for all new windows in existing building - transept, clerestory, and expanded arch windows.

DIMELLA SHAFFER

PENNROSE Bricks & Mortar | Heart & Soul

**UNIVERSAL 700 SERIES REPLACEMENT STEEL** WINDOW

2 PIECE SNAP TRIM

**UNIVERSAL 700 SERIES REPLACEMENT STEEL** WINDOW

- AVM MEMBRANE
- SEALANT
- 2" WOOD BLOCKING
- CAST STONE SILL
- 3/4" PLYWOOD SILL EXTENSION
- 1<sup>1</sup>/<sub>2</sub>" WOOD APRON

EXISTING BRICK MASONRY WALL

**SEALANT & BACKER ROD** 

**UNIVERSAL 700 SERIES** SNAP-IN "BULLNOSE" TRIM

AVM MEMBRANE

**UNIVERSAL 700 SERIES** REPLACEMENT STEEL WINDOW

- 2 PIECE SNAP TRIM
- 1/2" PLYWOOD
- 2" WOOD BLOCKING
- 1/2" GYPSUM WALL BOARD