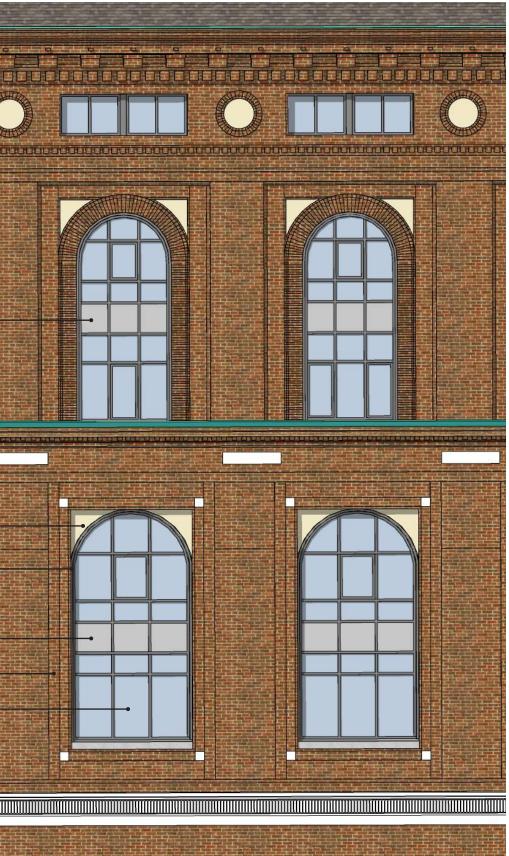

### Updated Window Details

**EXISTING TRANSEPT - EAST ELEVATION** 

**PROPOSED TRANSEPT - EAST ELEVATION** 

**TRANSEPT ELEVATION** BLESSED SACRAMENT / 17 NOVEMBER 2022

NEW STUCCO PANELS

GRAY SPANDREL GLASS -

UNIVERSAL 700 SERIES SNAP-IN "BULLNOSE" TRIM

GRAY SPANDREL GLASS

EXISTING BRICKWORK -

EXPANDED GLAZING IN RESIDENTIAL AND COMMUNITY SPACES

UPDATED LOWER ARCHES

**PROPOSED ARCHES** 

**EXISTING ARCHES** 

DIMELLA