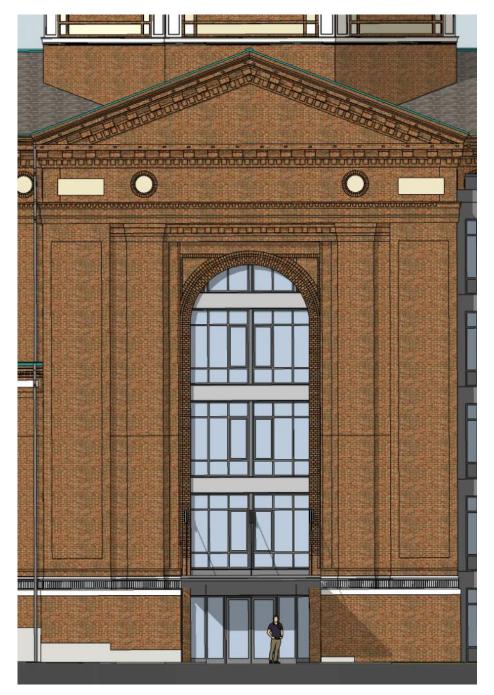

### EAST / WEST FACADE STUDY

Details are typical for all new windows in existing building - transept, clerestory, and expanded arch windows.

DIMELLA SHAFFER

PENNROSE Bricks & Mortar | Heart & Soul

**UNIVERSAL 700 SERIES REPLACEMENT STEEL** WINDOW