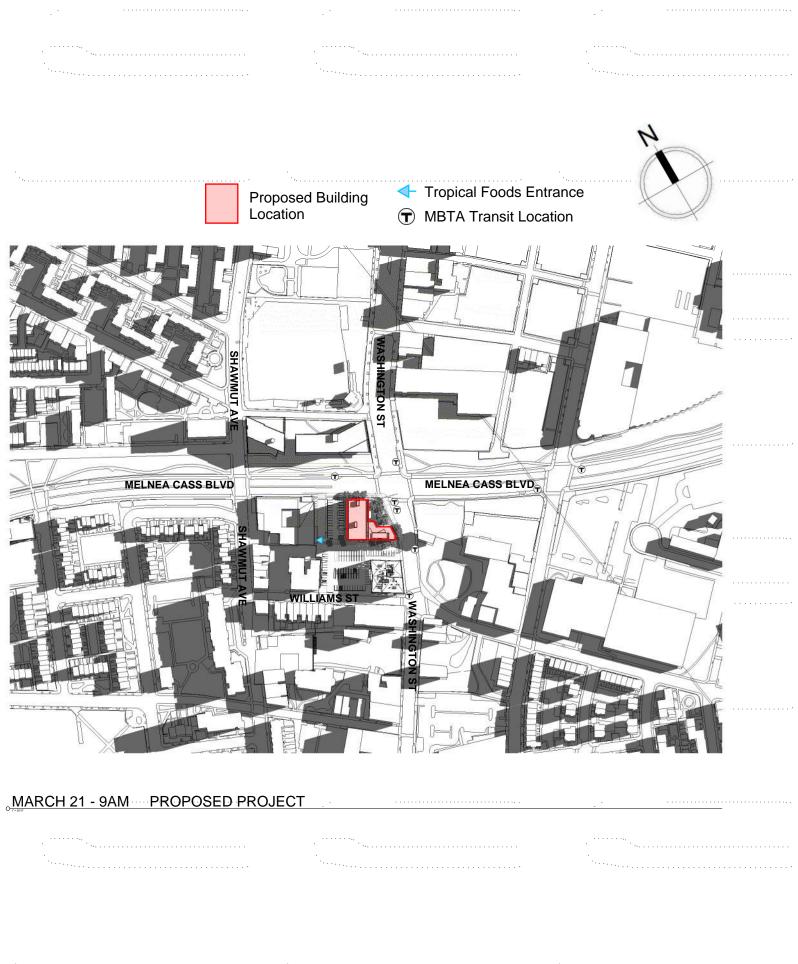

#### COMPILED SHADOW STUDY

Proposed Building Location Tropical Foods Entrance
MBTA Transit Location

Azimuth: 112.7 ° Altitude: 23.45 °

#### MARCH 21 - 9AM EXISTING CONDITIONS

|                   | ••• |  | <br> |      |  |  |  |  |  |  |  |  |  |  |  |
|-------------------|-----|--|------|------|--|--|--|--|--|--|--|--|--|--|--|
| n<br>Der serveren |     |  |      | <br> |  |  |  |  |  |  |  |  |  |  |  |