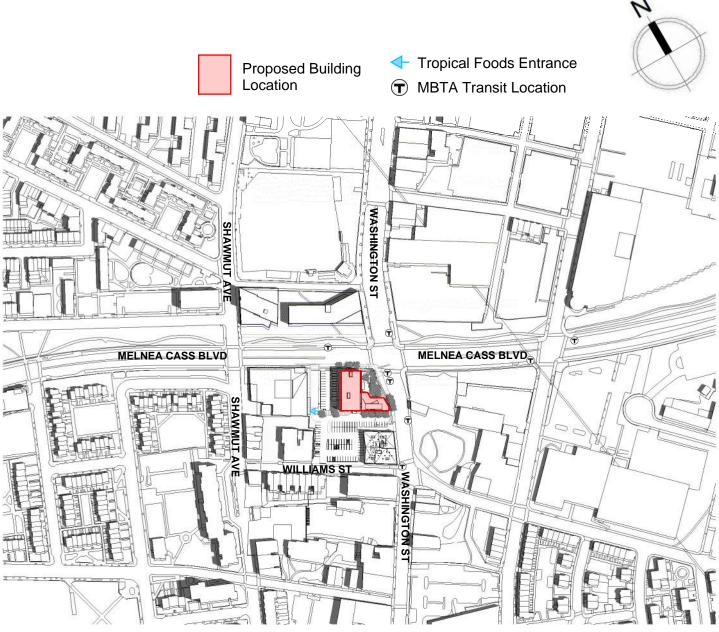

#### COMPILED SHADOW STUDY

Proposed Building Location Tropical Foods Entrance
MBTA Transit Location

Azimuth: 112.7 ° Altitude: 23.45 °