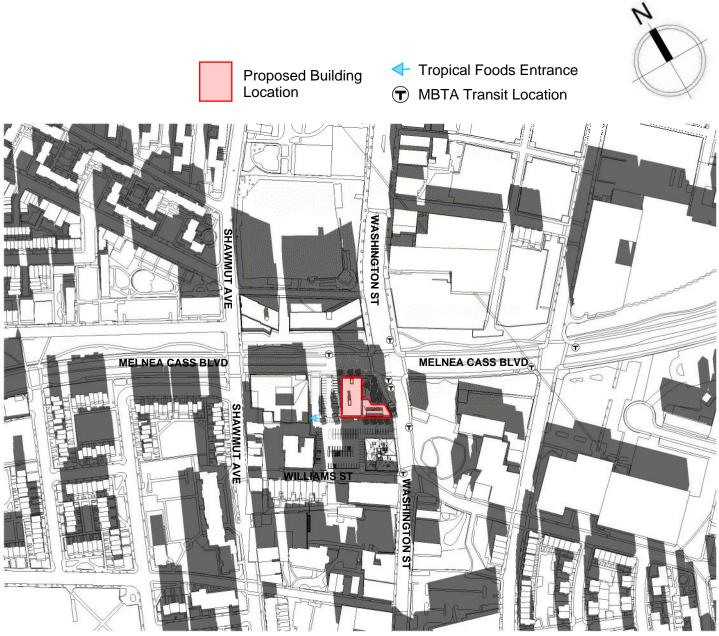

#### COMPILED SHADOW STUDY

Proposed Building Location Tropical Foods Entrance
MBTA Transit Location

Azimuth: 112.7 ° Altitude: 23.45 °