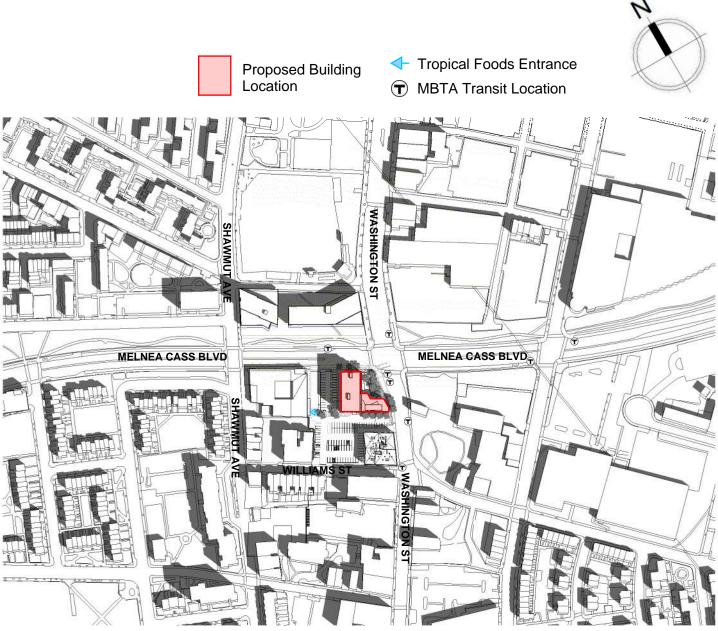

#### COMPILED SHADOW STUDY

Proposed Building Location Tropical Foods Entrance
MBTA Transit Location

Azimuth: 112.7 ° Altitude: 23.45 °