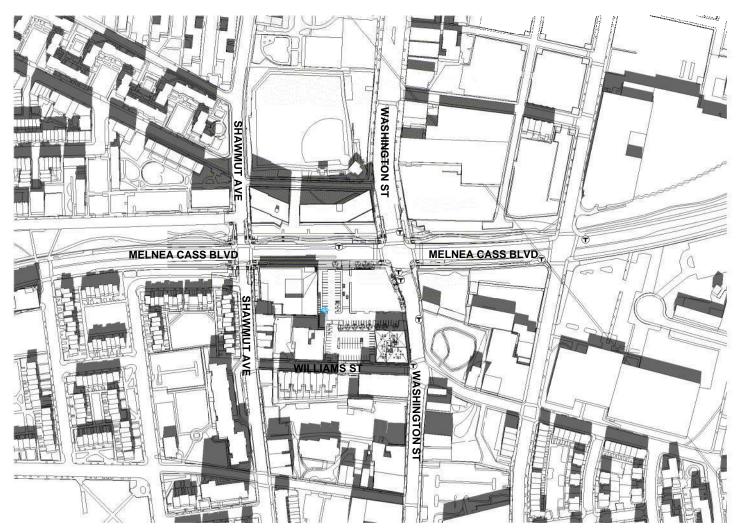

Transit Location







Azimuth: 112.7 ° Altitude: 23.45 °





#### MARCH 21 - 9AM EXISTING CONDITIONS

|                   | ••• |  | <br> |      |  |  |  |  |  |  |  |  |  |  |  |
|-------------------|-----|--|------|------|--|--|--|--|--|--|--|--|--|--|--|
| n<br>Der serveren |     |  |      | <br> |  |  |  |  |  |  |  |  |  |  |  |

|                   | · |  |  |  |  |  |  |  |  |  |  |  |  |  |  |  |
|-------------------|---|--|--|--|--|--|--|--|--|--|--|--|--|--|--|--|
| an<br>Ann an Anna |   |  |  |  |  |  |  |  |  |  |  |  |  |  |  |  |



#### Figure 4.1-2. March 21 Shadows - 12:00 PM

Azimuth: 161.18 ° Altitude: 46.49 °





MARCH 21 - 12PM EXISTING CONDITIONS

MARCH 21 - 12PM PROPOSED PROJECT

#### Figure 4.1-3. March 21 Shadows - 3:00 PM

Azimuth: 223.33 ° Altitude: 39.11 °





MARCH 21 - 3PM EXISTING CONDITIONS

MARCH 21 - 3PM PROPOSED PROJECT

#### Figure 4.1-4. March 21 Shadows - 6:00 PM

Azimuth: 261.65 ° Altitude: 9.85 °



MARCH 21 - 6PM EXISTING CONDITIONS





MARCH 21 - 6PM PROPOSED PROJECT

#### Figure 4.1-5. June 21 Shadows - 9:00 AM

Azimuth: 95.53 ° Altitude: 39.97 °





JUNE 21 - 9AM EXISTING CONDITIONS

JUNE 21 - 9AM PROPOSED PROJECT

#### Figure 4.1-6. June 21 Shadows - 12:00 PM

Azimuth: 149.58 ° Altitude: 68.81 °





JUNE 21 - 12PM EXISTING CONDITIONS

JUNE 21 - 12PM PROPOSED PROJECT

#### Figure 4.1-7. June 21 Shadows - 3:00 PM

Azimuth: 246.36 ° Altitude: 56.46 °





JUNE 21 - 3PM EXISTING CONDITIONS

JUNE 21 - 3PM PROPOSED PROJECT

#### Figure 4.1-8. June 21 Shadows - 6:00 PM

Azimuth: 280.73 ° Altitude: 23.82 °





JUNE 21 - 6PM EXIS