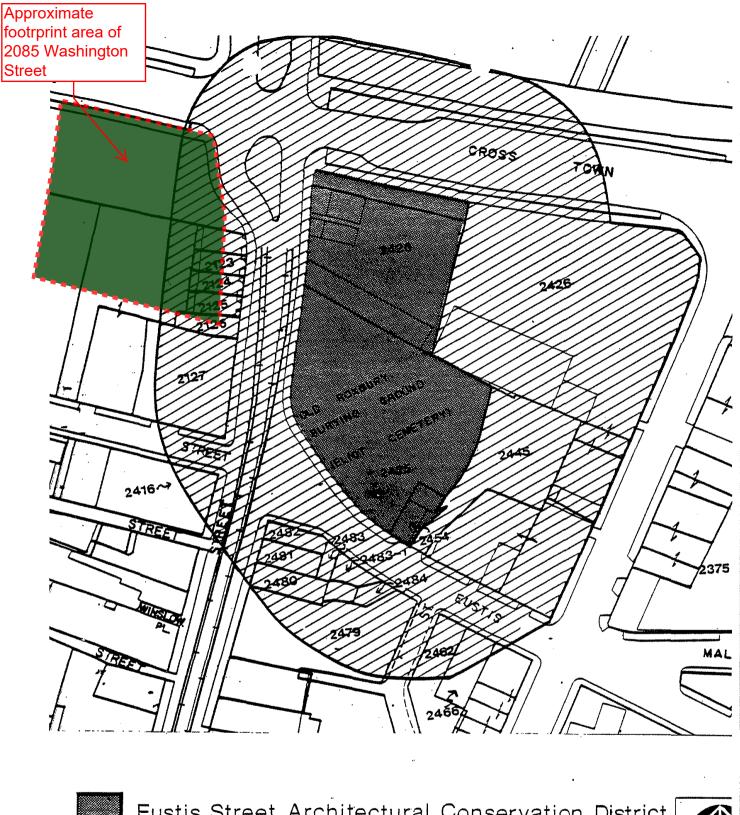

Parcel 10 Redevelopment 2085 Washington Street

EXISTING PROTECTION ZONE DIAGRAM