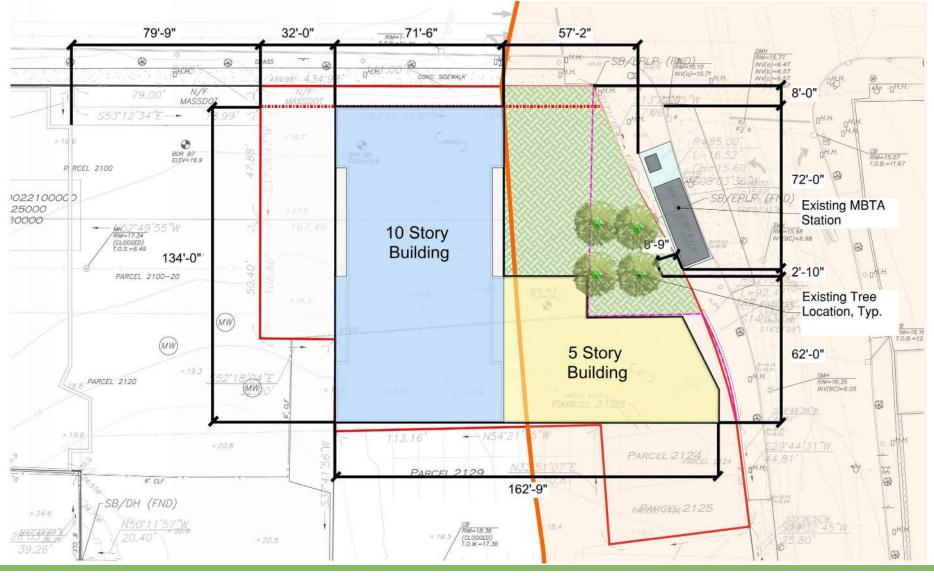

Parcel 10 Redevelopment 2085 Washington Street

EXISTING PROTECTION ZONE DIAGRAM

Parcel 10 Redevelopment 2085 Washington Street

#### **GROUND LEVEL SITE PLAN**

- 6. Activates the Washington Street frontage with exhibition and

SOUTH BUILDING ELEVATION

LEVEL 7 69' - 0"

## **GROUND LEVEL SITE PLAN**