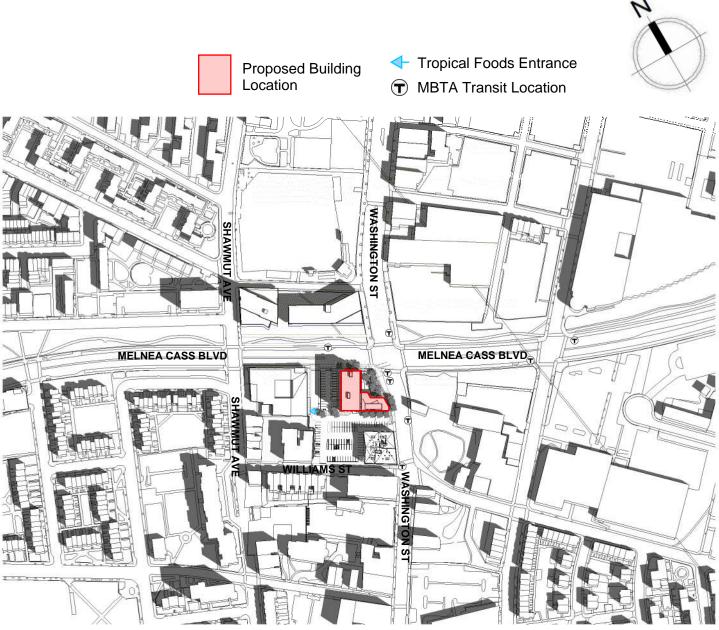

#### COMPILED SHADOW STUDY

Proposed Building Location Tropical Foods Entrance
MBTA Transit Location

Azimuth: 112.7 ° Altitude: 23.45 °