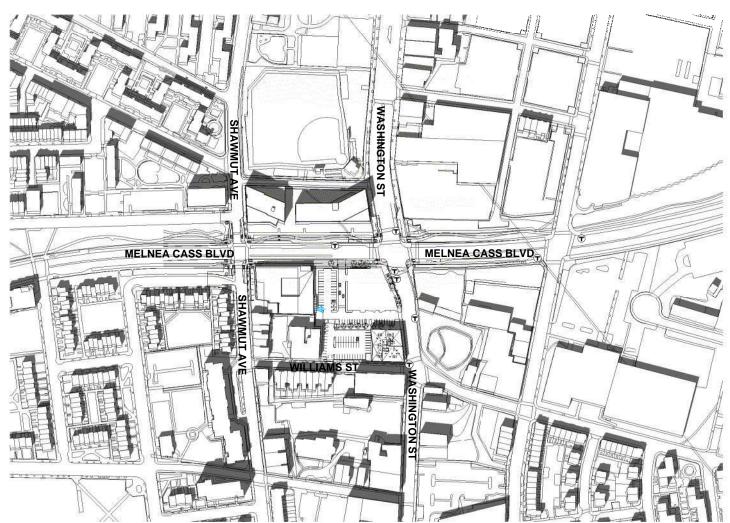

#### MARCH 21 - 9AM EXISTING CONDITIONS

|                   | ••• |  | <br> |      |  |  |  |  |  |  |  |  |  |  |  |
|-------------------|-----|--|------|------|--|--|--|--|--|--|--|--|--|--|--|
| n<br>Der serveren |     |  |      | <br> |  |  |  |  |  |  |  |  |  |  |  |