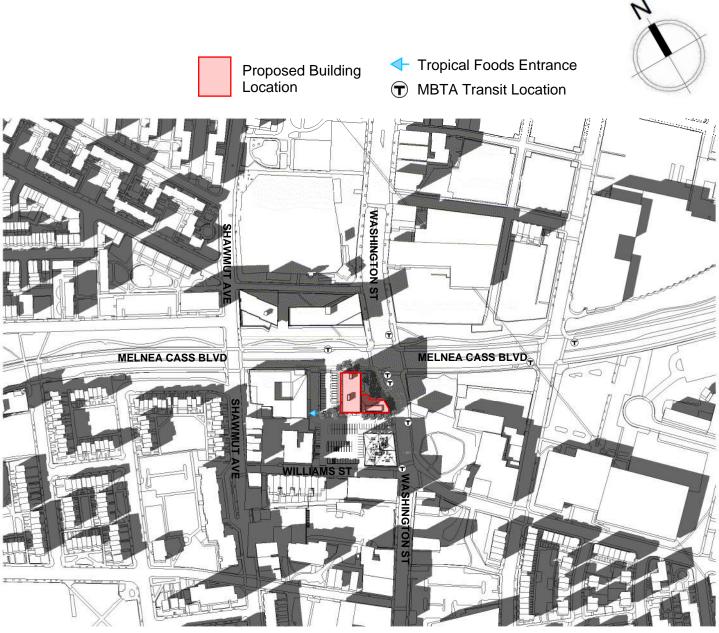

#### COMPILED SHADOW STUDY

Proposed Building Location Tropical Foods Entrance
MBTA Transit Location

Azimuth: 112.7 ° Altitude: 23.45 °