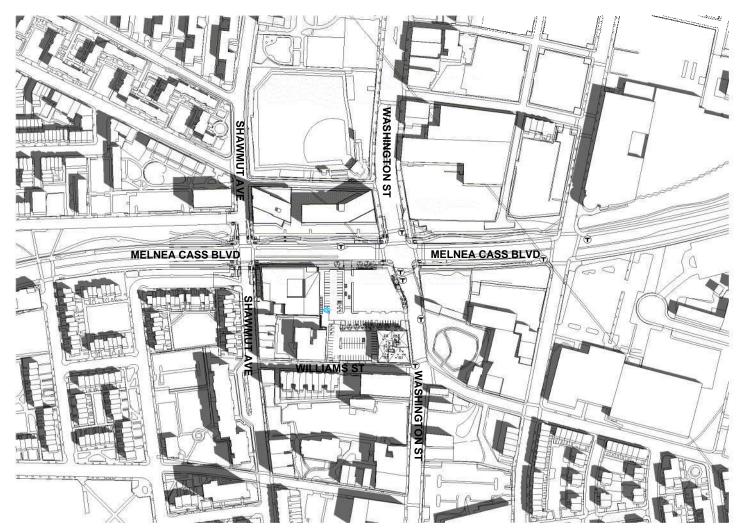

Parcel 10 Redevelopment 2085 Washington Street

EXISTING PROTECTION ZONE DIAGRAM