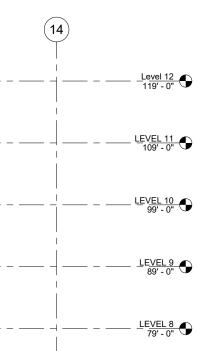

#### **GROUND LEVEL SITE PLAN**

- 6. Activates the Washington Street frontage with exhibition and

SOUTH BUILDING ELEVATION

LEVEL 7 69' - 0"