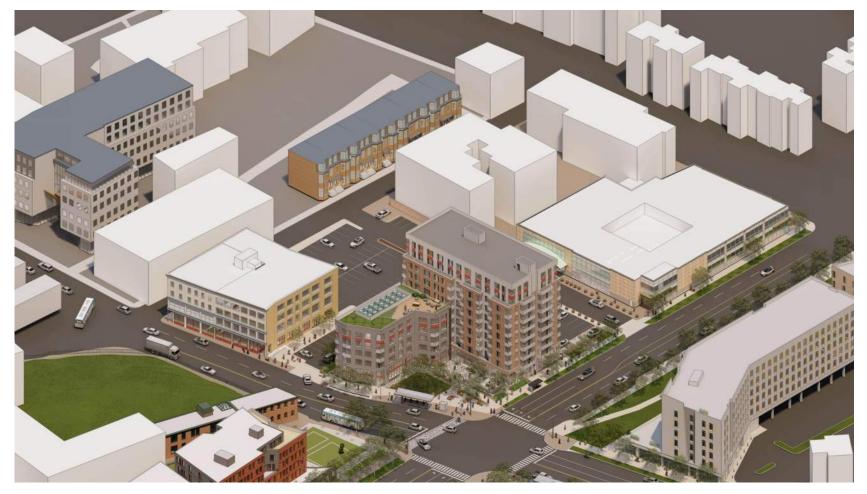

#### 2085 Washington Street Boston Landmarks Commission Presentation -

1. 96 units of mixed-income rental and homeownership housing units (down from 114) 2. A new gateway plaza at the entry to Nubian Square (expands open space at MBTA bus stop) 3. 91 parking spaces preserved for Tropical Foods and 2021 Washington St., per the 2013 agreement 4. Respects the 60-foot height limit of the Eustis St. Landmarks District 5. Incorporates the 4 existing mature pear trees in a landscaped plaza with additional trees in the plaza and along Melnea Cass Boulevard and Washington St.

# **Boston Landmarks Commission**

June 28th, 2022

A new gateway plaza at the entry to Nubian Square (expands open space at MBTA bus stop)

Incorporates the 4 existing mature pear trees in a landscaped plaza with additional trees in the plaza and along Melnea Cass Boulevard & Wash. St. Respects the 60-foot height limit of the Eustis St. Landmarks District (see orange zone)