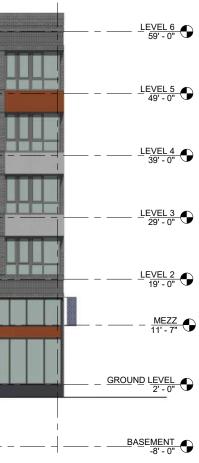

#### **GROUND LEVEL SITE PLAN**

- 6. Activates the Washington Street frontage with exhibition and

SOUTH BUILDING ELEVATION

LEVEL 7 69' - 0"