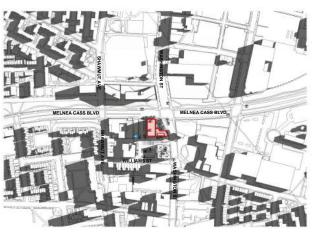

Parcel 10 Redevelopment 2085 Washington Street

EXISTING PROTECTION ZONE DIAGRAM