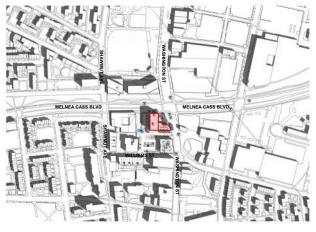

Parcel 10 Redevelopment 2085 Washington Street

EXISTING PROTECTION ZONE DIAGRAM