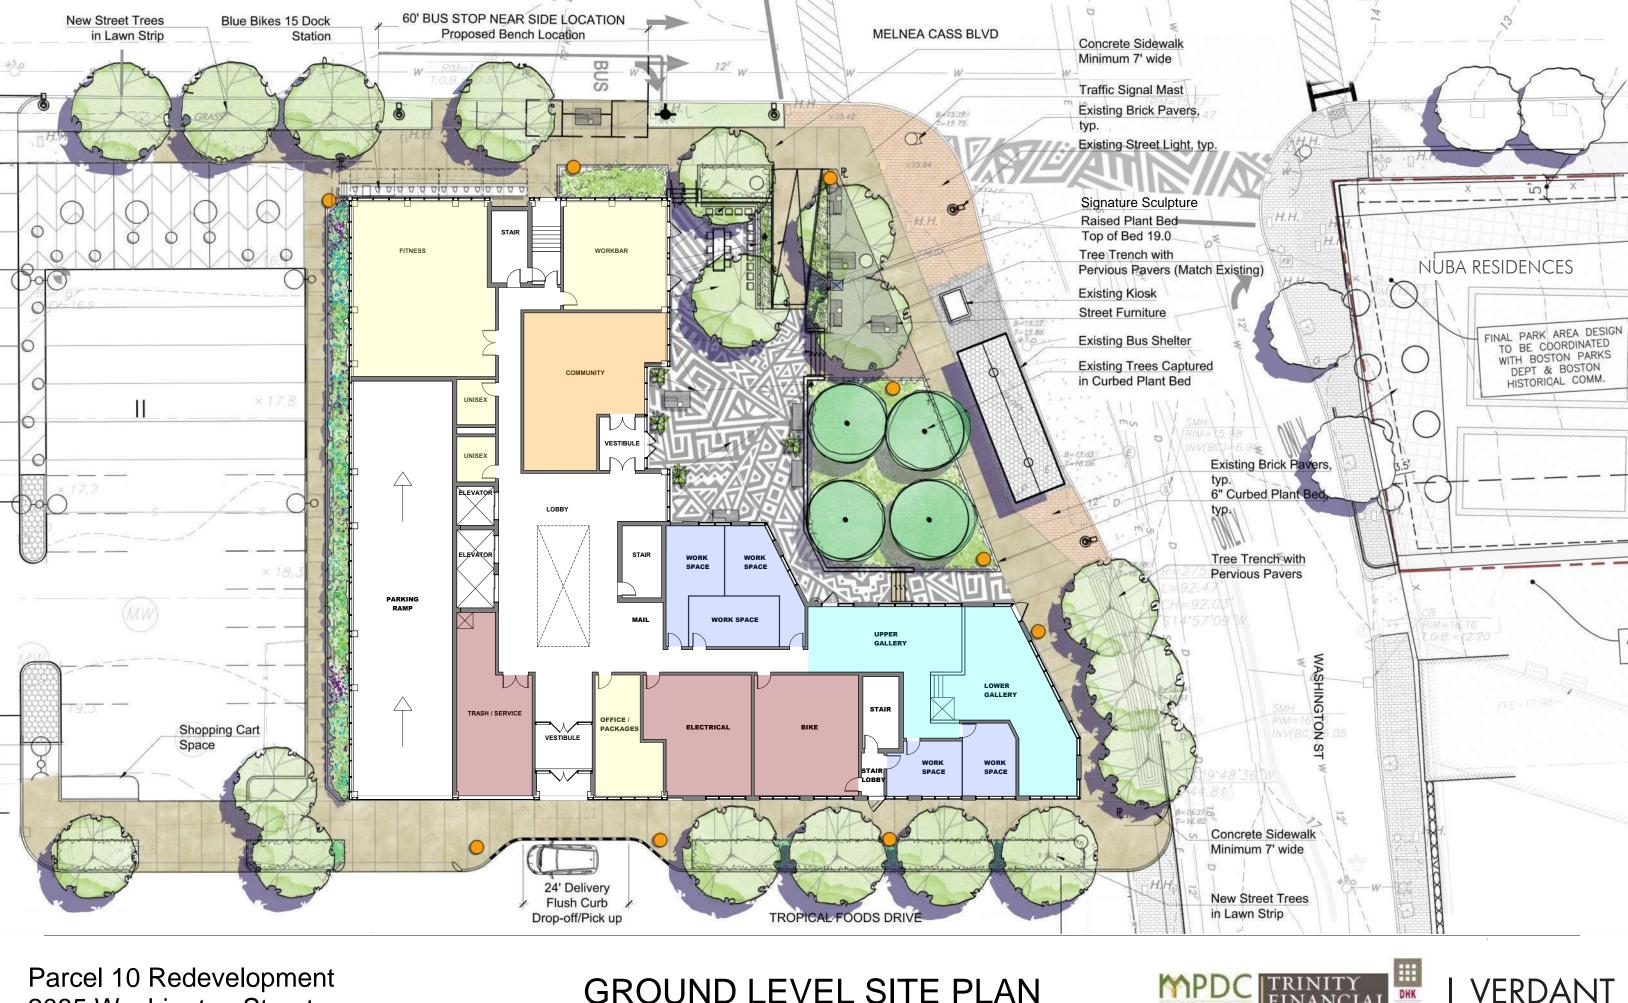

#### **GROUND LEVEL SITE PLAN**

- 6. Activates the Washington Street frontage with exhibition and

SOUTH BUILDING ELEVATION

LEVEL 7 69' - 0"

## **GROUND LEVEL SITE PLAN**