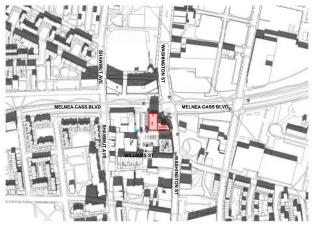

Cass Boulevard and Washington St.

sales space in live/work units for Roxbury artists 7. Activates the Melnea Cass Boulevard with community and resident activity space 8. Places the residential parking below ground, but above the ground water table





Parcel 10 Redevelopment 2085 Washington Street

#### **GROUND LEVEL SITE PLAN**

- 6. Activates the Washington Street frontage with exhibition and





SOUTH BUILDING ELEVATION







LEVEL 7 69' - 0"



## **GROUND LEVEL SITE PLAN**







#### VIEW FROM MELNEA CASS BLVD





## VIEW FROM MELNEA CASS BLVD





#### VIEW FROM WASHINGTON ST



# SPRING

SUMMER

FALL

WINTER



MARCH 21 - 9 AM



JUNE 21 - 9 AM



SEPTEMBER 21 - 9 AM



DECEMBER 21 - 9 AM



MARCH 21 - 12 PM



JUNE 21 - 12 PM



SEPTEMBER 21 - 12 PM



DECEMBER 21 - 12 PM



MARCH 21 - 3 PM



JUNE 21 - 3 PM



SEPTEMBER 21 - 3 PM



DECEMBER 21 - 3 PM



MARCH 21 - 6 PM



JUNE 21 - 6 PM



SEPTEMBER 21 - 6 PM

#### COMPILED SHADOW STUDY



Proposed Building Location Tropical Foods Entrance
MBTA Transit Location







Azimuth: 112.7 ° Altitude: 23.45 °





#### MARCH 21 - 9AM EXISTING CONDITIONS

|                   | ••• |  | <br> |      |  |  |  |  |  |  |  |  |  |  |  |
|-------------------|-----|--|------|------|--|--|--|--|--|--|--|--|--|--|--|
| n<br>Der serveren |     |  |      | <br> |  |  |  |  |  |  |  |  |  |  |  |

|                   | · |  |  |  |  |  |  |  |  |  |  |  |  |  |  |  |
|-------------------|---|--|--|--|--|--|--|--|--|--|--|--|--|--|--|--|
| an<br>Ann an Anna |   |  |  |  |  |  |  |  |  |  |  |  |  |  |  |  |



#### Figure 4.1-