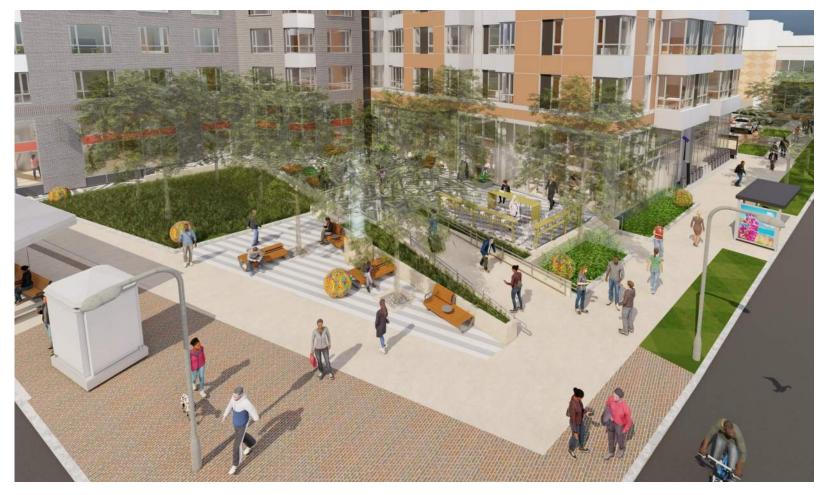

# **Boston Landmarks Commission**

June 28th, 2022

A new gateway plaza at the entry to Nubian Square (expands open space at MBTA bus stop)

Incorporates the 4 existing mature pear trees in a landscaped plaza with additional trees in the plaza and along Melnea Cass Boulevard & Wash. St. Respects the 60-foot height limit of the Eustis St. Landmarks District (see orange zone)

#### 2085 Washington Street Boston Landmarks Commission Presentation -

1. 96 units of mixed-income rental and homeownership housing units (down from 114) 2. A new gateway plaza at the entry to Nubian Square (expands open space at MBTA bus stop) 3. 91 parking spaces preserved for Tropical Foods and 2021 Washington St., per the 2013 agreement 4. Respects the 60-foot height limit of the Eustis St. Landmarks District 5. Incorporates the 4 existing mature pear trees in a landscaped plaza with additional trees in the plaza and along Melnea Cass Boulevard and Washington St.