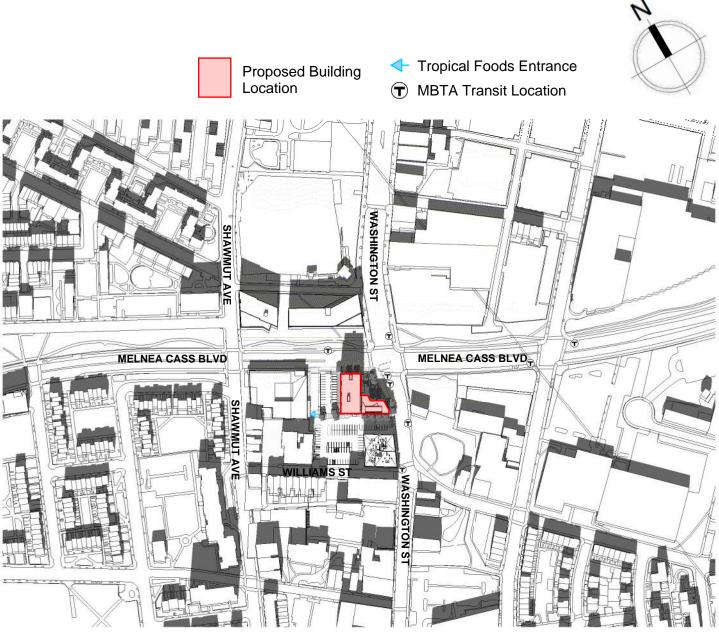

#### COMPILED SHADOW STUDY

Proposed Building Location Tropical Foods Entrance
MBTA Transit Location

Azimuth: 112.7 ° Altitude: 23.45 °