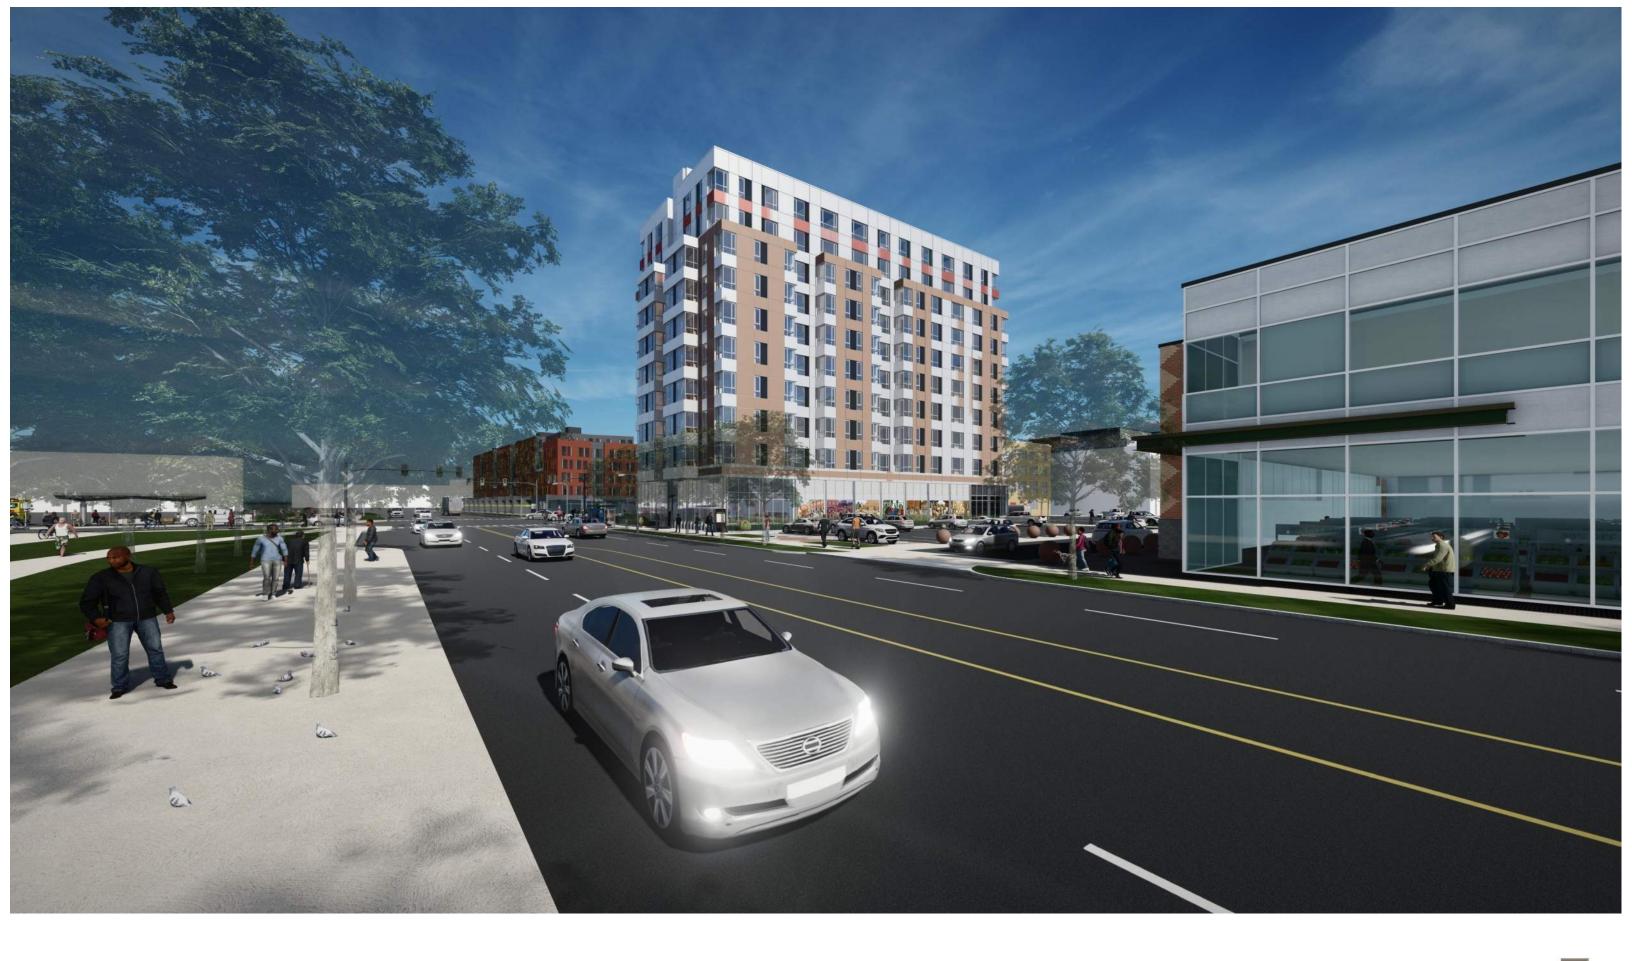

erved for Tropical Foods and 2021 Washington St., per the 2013 agreement 4. Respects the 60-foot height limit of the Eustis St. Landmarks District 5. Incorporates the 4 existing mature pear trees in a landscaped plaza with additional trees in the plaza and along Melnea Cass Boulevard and Washington St.

sales space in live/work units for Roxbury artists 7. Activates the Melnea Cass Boulevard with community and resident activity space 8. Places the residential parking below ground, but above the ground water table





Parcel 10 Redevelopment 2085 Washington Street

#### **GROUND LEVEL SITE PLAN**

- 6. Activates the Washington Street frontage with exhibition and





SOUTH BUILDING ELEVATION







LEVEL 7 69' - 0"



## **GROUND LEVEL SITE PLAN**







#### VIEW FROM MELNEA CASS BLVD





## VIEW FROM MELNEA CASS BLVD





#### VIEW FROM WASHINGTON ST



# SPRING

SUMMER

FALL

WINTER



MARCH 21 - 9 AM



JUNE 21 - 9 AM



SEPTEMBER 21 - 9 AM



DECEMBER 21 - 9 AM



MARCH 21 - 12 PM



JUNE 21 - 12 PM



SEPTEMBER 21 - 12 PM



DECEMBER 21 - 12 PM



MARCH 21 - 3 PM



JUNE 21 - 3 PM



SEPTEMBER 21 - 3 PM



DECEMBER 21 - 3 PM



MARCH 21 - 6 PM



JUNE 21 - 6 PM



SEPTEMBER 21 - 6 PM

#### COMPILED SHADOW STUDY



Proposed Building Location Tropical Foods Entrance
MBTA Transit Location







Azimuth: 112.7 ° Altitude: 23.45 °





#### MARCH 21 - 9AM EXISTING CONDITIONS

|                   | ••• |  | <br> |      |  |  |  |  |  |  |  |  |  |  |  |
|-------------------|-----|--|------|------|--|--|--|--|--|--|--|--|--|--|--|
| n<br>Der serveren |     |  |      | <br>