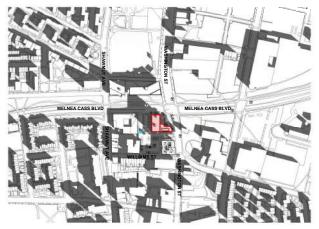

Parcel 10 Redevelopment 2085 Washington Street

#### **GROUND LEVEL SITE PLAN**

- 6. Activates the Washington Street frontage with exhibition and

SOUTH BUILDING ELEVATION

LEVEL 7 69' - 0"

## **GROUND LEVEL SITE PLAN**