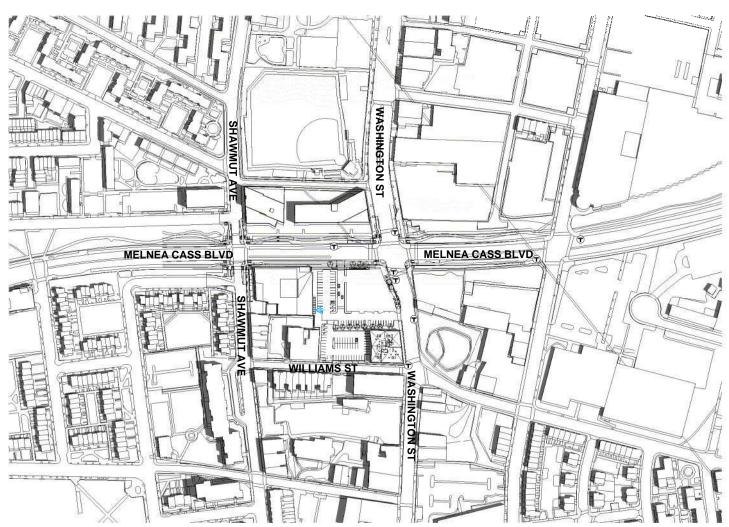

#### MARCH 21 - 9AM EXISTING CONDITIONS

|                   | ••• |  | <br> |      |  |  |  |  |  |  |  |  |  |  |  |
|-------------------|-----|--|------|------|--|--|--|--|--|--|--|--|--|--|--|
| n<br>Der serveren |     |  |      | <br> |  |  |  |  |  |  |  |  |  |  |  |