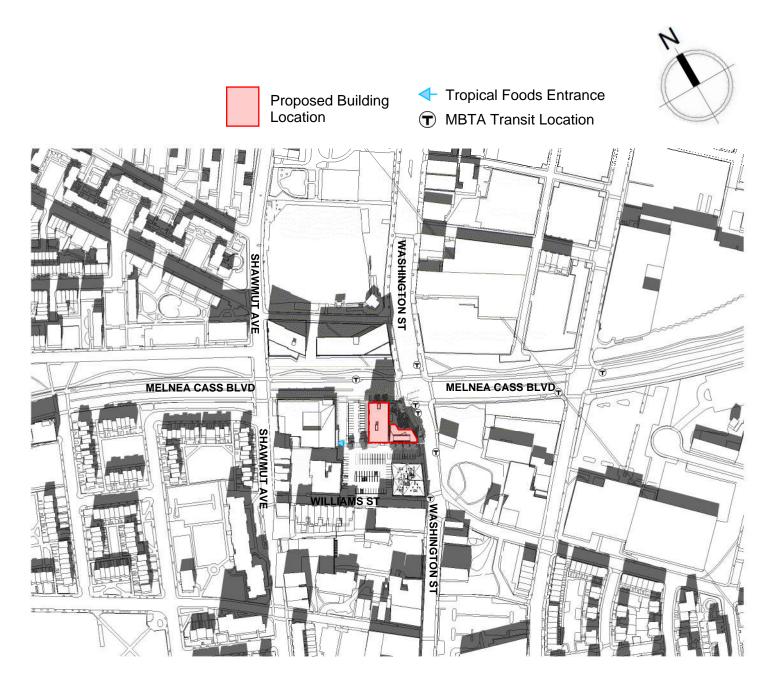

# **Boston Landmarks Commission**

June 28th, 2022

A new gateway plaza at the entry to Nubian Square (expands open space at MBTA bus stop)

Incorporates the 4 existing mature pear trees in a landscaped plaza with additional trees in the plaza and along Melnea Cass Boulevard & Wash. St. Respects the 60-foot height limit of the Eustis St. Landmarks District (see orange zone)

Parcel 10 Redevelopment 2085 Washington Street

EXISTING PROTECTION ZONE DIAGRAM

#### 2085 Washington Street Boston Landmarks Commission Presentation -

1. 96 units of mixed-income rental and homeownership housing units (down from 114) 2. A new gateway plaza at the entry to Nubian Square (expands open space at MBTA bus stop) 3. 91 parking spaces preserved for Tropical Foods and 2021 Washington St., per the 2013 agreement 4. Respects the 60-foot height limit of the Eustis St. Landmarks District 5. Incorporates the 4 existing mature pear trees in a landscaped plaza with additional trees in the plaza and along Melnea Cass Boulevard and Washington St.

Parcel 10 Redevelopment 2085 Washington Street