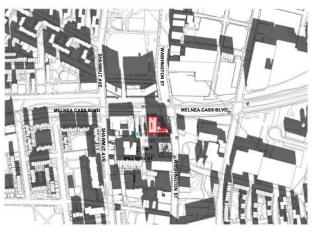

units for Roxbury artists 7. Activates the Melnea Cass Boulevard with community and resident activity space 8. Places the residential parking below ground, but above the ground water table





Parcel 10 Redevelopment 2085 Washington Street

#### **GROUND LEVEL SITE PLAN**

- 6. Activates the Washington Street frontage with exhibition and





SOUTH BUILDING ELEVATION







LEVEL 7 69' - 0"



## **GROUND LEVEL SITE PLAN**







#### VIEW FROM MELNEA CASS BLVD





## VIEW FROM MELNEA CASS BLVD





#### VIEW FROM WASHINGTON ST



# SPRING

SUMMER

FALL

WINTER



MARCH 21 - 9 AM



JUNE 21 - 9 AM



SEPTEMBER 21 - 9 AM



DECEMBER 21 - 9 AM



MARCH 21 - 12 PM



JUNE 21 - 12 PM



SEPTEMBER 21 - 12 PM



DECEMBER 21 - 12 PM



MARCH 21 - 3 PM



JUNE 21 - 3 PM



SEPTEMBER 21 - 3 PM



DECEMBER 21 - 3 PM



MARCH 21 - 6 PM



JUNE 21 - 6 PM



SEPTEMBER 21 - 6 PM

#### COMPILED SHADOW STUDY



Proposed Building Location Tropical Foods Entrance
MBTA Transit Location







Azimuth: 112.7 ° Altitude: 23.45 °





#### MARCH 21 - 9AM EXISTING CONDITIONS

|                   | ••• |  | <br> |      |  |  |  |  |  |  |  |  |  |  |  |
|-------------------|-----|--|------|------|--|--|--|--|--|--|--|--|--|--|--|
| n<br>Der serveren |     |  |      | <br> |  |  |  |  |  |  |  |  |  |  |  |

|                   | · |  |  |  |  |  |  |  |  |  |  |  |  |  |  |  |
|-------------------|---|--|--|--|--|--|--|--|--|--|--|--|--|--|--|--|
| an<br>Ann an Anna |   |  |  |  |  |  |  |  |  |  |  |  |  |  |  |  |



#### Figure 4.1-2. March 21 Shadows - 12:00 PM

Azimuth: 161.18 ° Altitude: