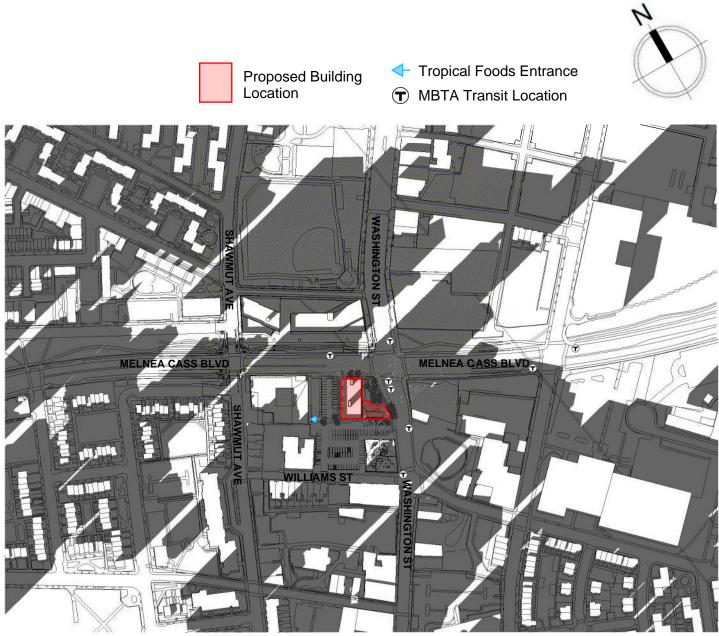

#### COMPILED SHADOW STUDY

Proposed Building Location Tropical Foods Entrance
MBTA Transit Location

Azimuth: 112.7 ° Altitude: 23.45 °