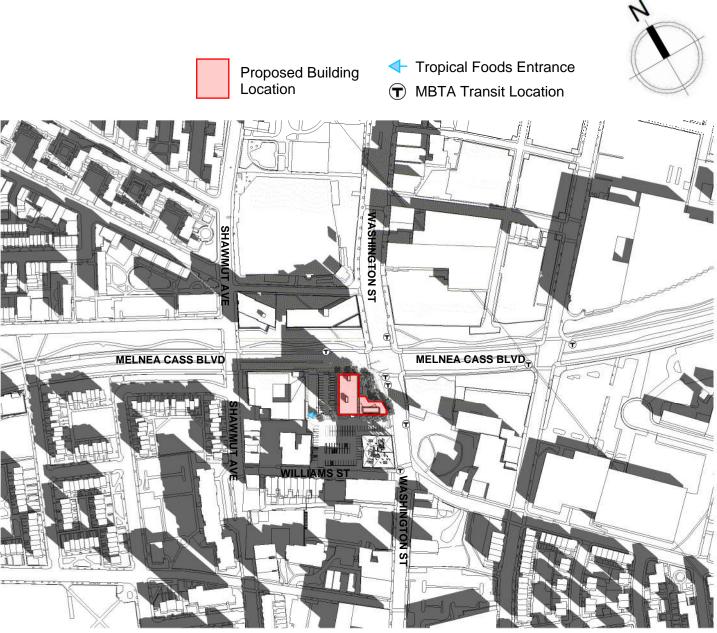

#### COMPILED SHADOW STUDY

Proposed Building Location Tropical Foods Entrance
MBTA Transit Location

Azimuth: 112.7 ° Altitude: 23.45 °