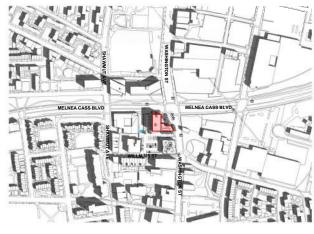

#### Figure 4.1-3. March 21 Shadows - 3:00 PM

Azimuth: 223.33 ° Altitude: 39.11 °

MARCH 21 - 3PM EXISTING CONDITIONS

MARCH 21 - 3PM PROPOSED PROJECT