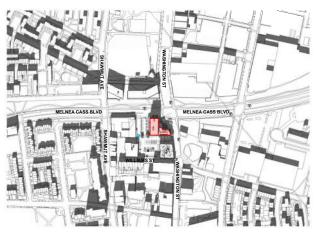

Parcel 10 Redevelopment 2085 Washington Street

EXISTING PROTECTION ZONE DIAGRAM

# **Boston Landmarks Commission**

June 28th, 2022

A new gateway plaza at the entry to Nubian Square (expands open space at MBTA bus stop)

Incorporates the 4 existing mature pear trees in a landscaped plaza with additional trees in the plaza and along Melnea Cass Boulevard & Wash. St. Respects the 60-foot height limit of the Eustis St. Landmarks District (see orange zone)