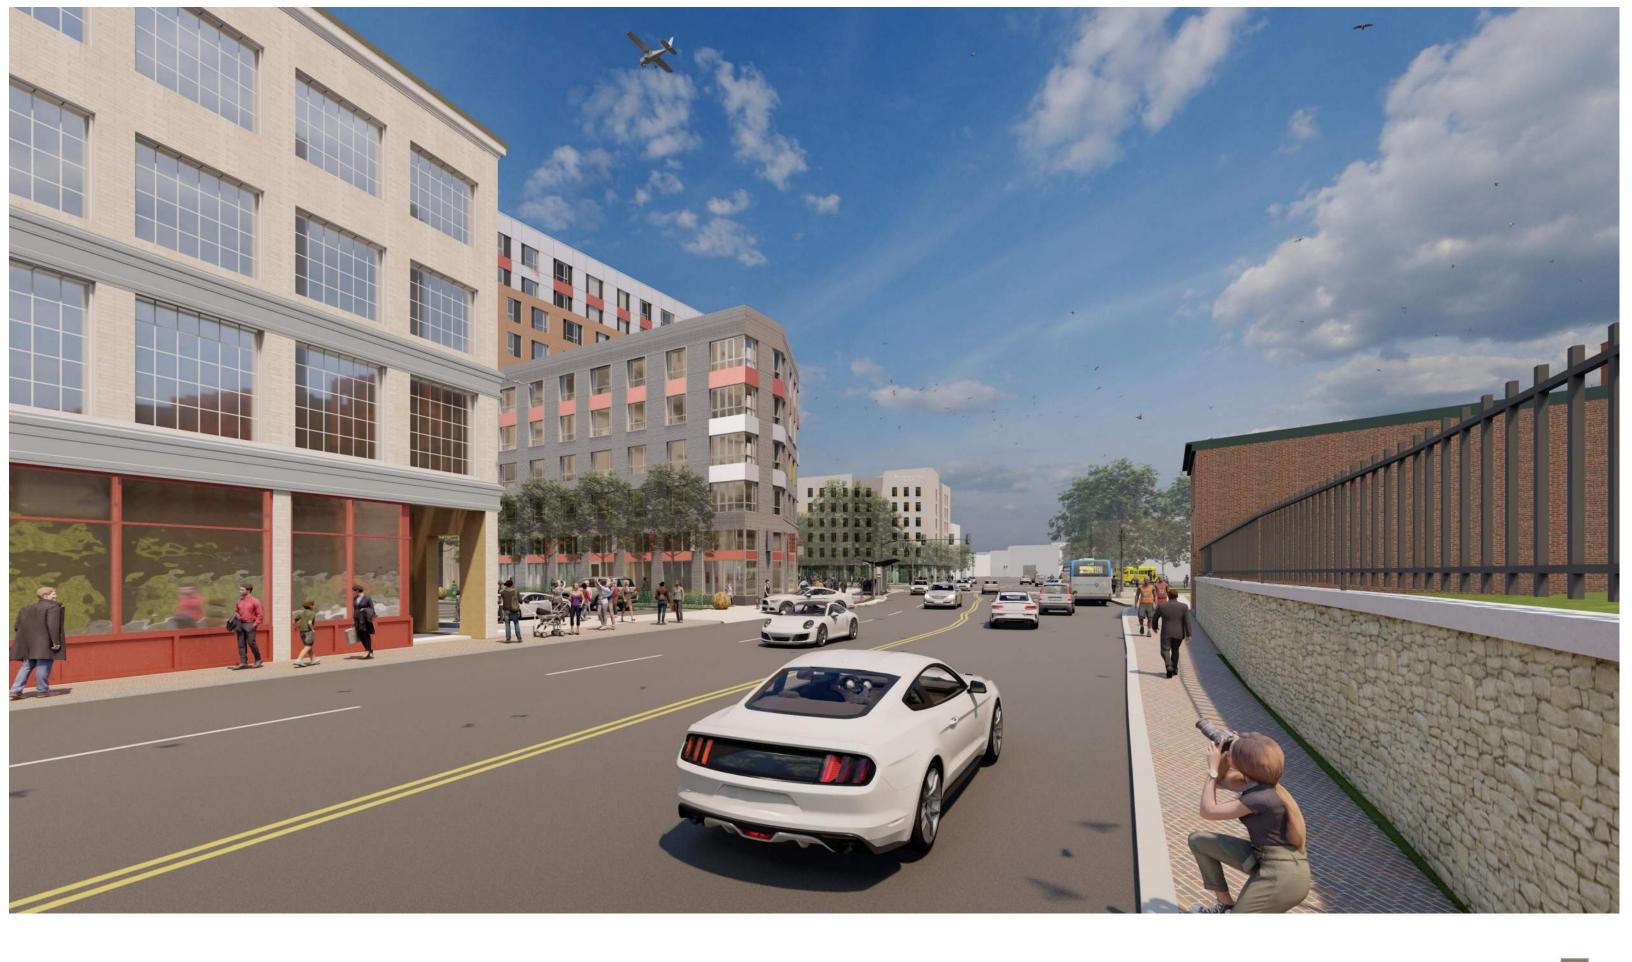

ashington St., per the 2013 agreement 4. Respects the 60-foot height limit of the Eustis St. Landmarks District 5. Incorporates the 4 existing mature pear trees in a landscaped plaza with additional trees in the plaza and along Melnea Cass Boulevard and Washington St.

sales space in live/work units for Roxbury artists 7. Activates the Melnea Cass Boulevard with community and resident activity space 8. Places the residential parking below ground, but above the ground water table





Parcel 10 Redevelopment 2085 Washington Street

#### **GROUND LEVEL SITE PLAN**

- 6. Activates the Washington Street frontage with exhibition and





SOUTH BUILDING ELEVATION







LEVEL 7 69' - 0"



## **GROUND LEVEL SITE PLAN**







#### VIEW FROM MELNEA CASS BLVD





## VIEW FROM MELNEA CASS BLVD





#### VIEW FROM WASHINGTON ST



# SPRING

SUMMER

FALL

WINTER



MARCH 21 - 9 AM



JUNE 21 - 9 AM



SEPTEMBER 21 - 9 AM



DECEMBER 21 - 9 AM



MARCH 21 - 12 PM



JUNE 21 - 12 PM



SEPTEMBER 21 - 12 PM



DECEMBER 21 - 12 PM



MARCH 21 - 3 PM



JUNE 21 - 3 PM



SEPTEMBER 21 - 3 PM



DECEMBER 21 - 3 PM



MARCH 21 - 6 PM



JUNE 21 - 6 PM



SEPTEMBER 21 - 6 PM

#### COMPILED SHADOW STUDY



Proposed Building Location Tropical Foods Entrance
MBTA Transit Location







Azimuth: 112.7 ° Altitude: 23.45 °





#### MARCH 21 - 9AM EXISTING CONDITIONS

|                   | ••• |  | <br> |      |  |  |  |  |  |  |  |  |  |  |  |
|-------------------|-----|--|------|------|--|--|--|--|--|--|--|--|--|--|--|
| n<br>Der serveren |     |  |      | <br> |  |  |  |  |  |  |  |  |  |  |  |