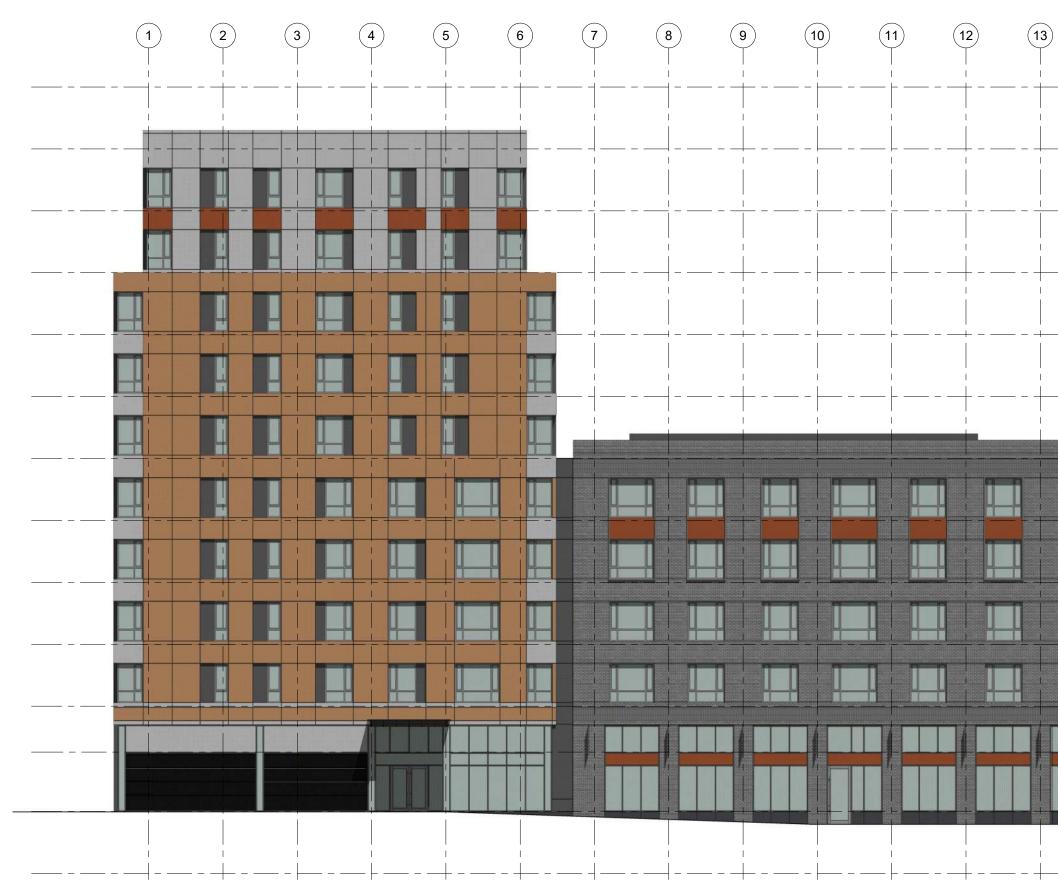

#### **GROUND LEVEL SITE PLAN**

- 6. Activates the Washington Street frontage with exhibition and

SOUTH BUILDING ELEVATION

LEVEL 7 69' - 0"