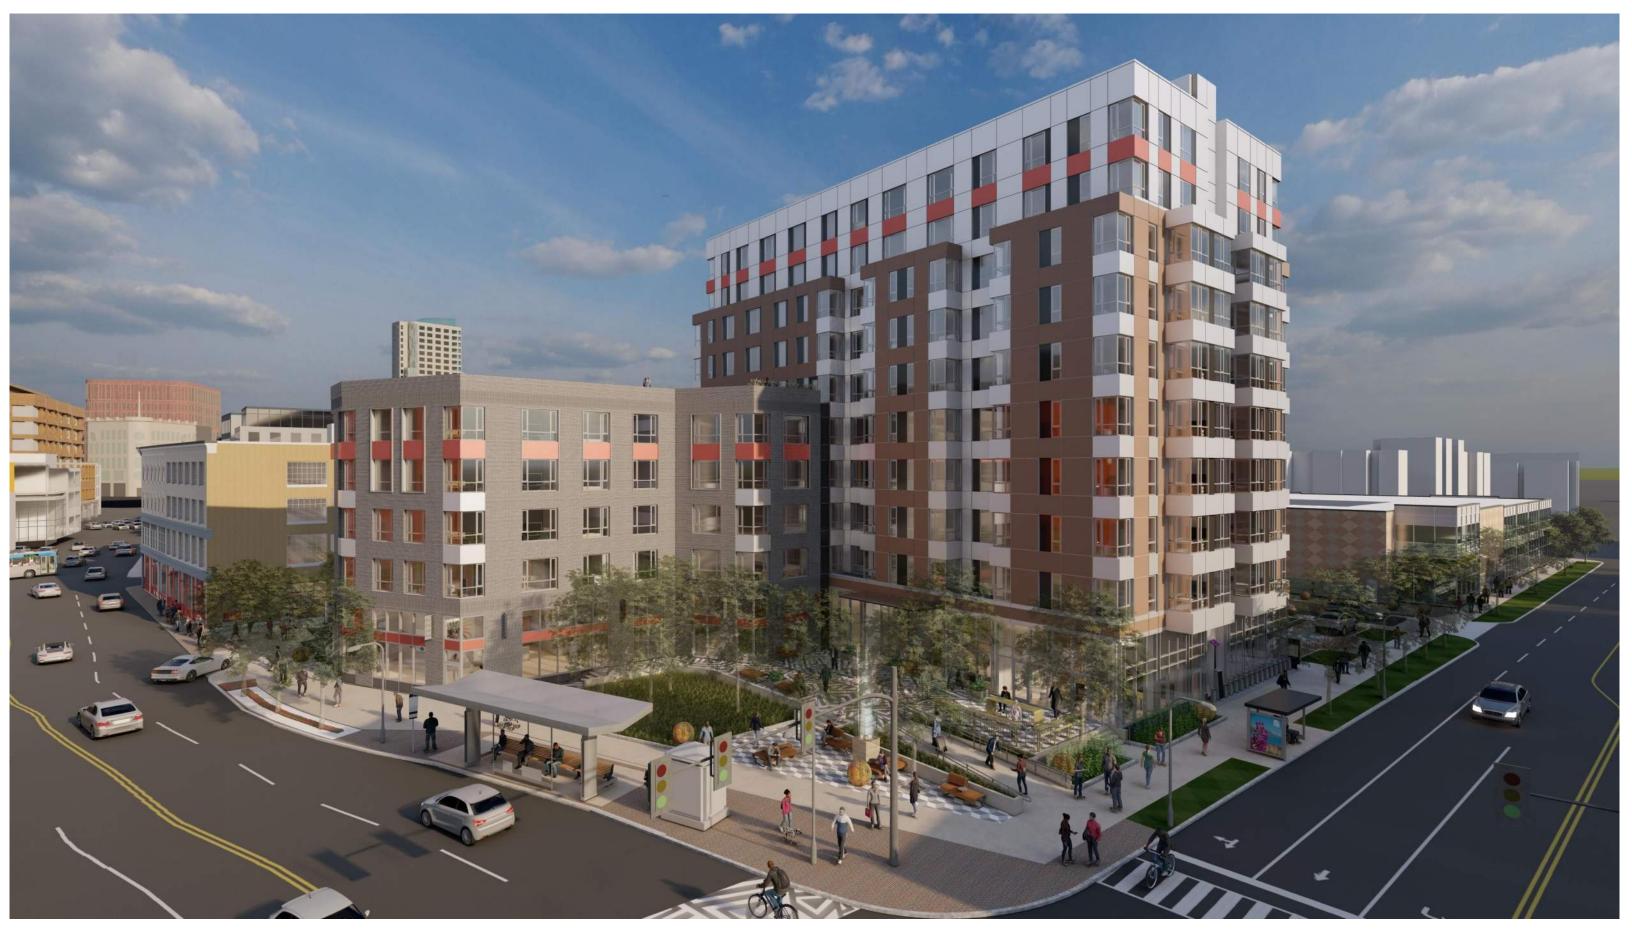

# **Boston Landmarks Commission**

June 28th, 2022

A new gateway plaza at the entry to Nubian Square (expands open space at MBTA bus stop)

Incorporates the 4 existing mature pear trees in a landscaped plaza with additional trees in the plaza and along Melnea Cass Boulevard & Wash. St. Respects the 60-foot height limit of the Eustis St. Landmarks District (see orange zone)

#### 2085 Washington Street Boston Landmarks Commission Presentation -

1. 96 units of mixed-income rental and homeownership housing units (down from 114) 2. A new gateway plaza at the entry to Nubian Square (expands open space at MBTA bus stop) 3. 91 parking spaces preserved for Tropical Foods and 2021 Washington St., per the 2013 agreement 4. Respects the 60-foot height limit of the Eustis St. Landmarks District 5. Incorporates the 4 existing mature pear trees in a landscaped plaza with additional trees in the plaza and along Melnea Cass Boulevard and Washington St.