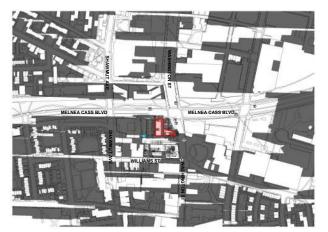

#### Figure 4.1-2. March 21 Shadows - 12:00 PM

Azimuth: 161.18 ° Altitude: 46.49 °

MARCH 21 - 12PM EXISTING CONDITIONS

MARCH 21 - 12PM PROPOSED PROJECT