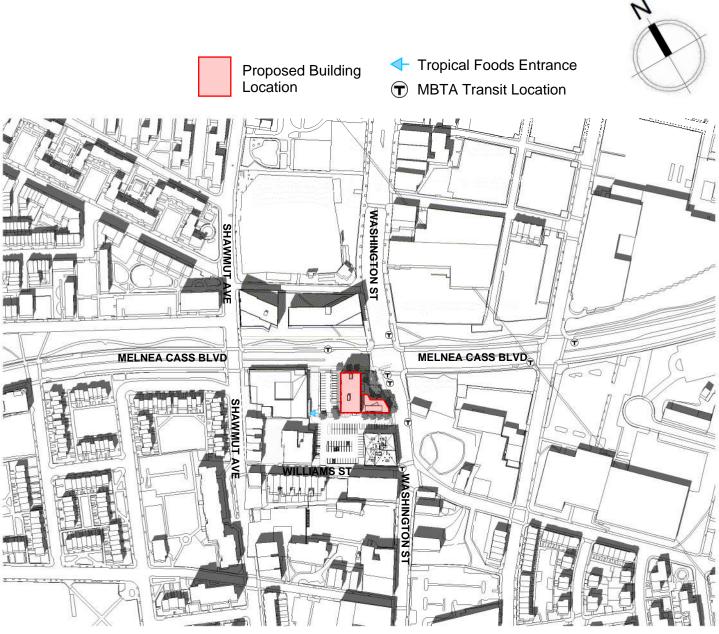

#### COMPILED SHADOW STUDY

Proposed Building Location Tropical Foods Entrance
MBTA Transit Location

Azimuth: 112.7 ° Altitude: 23.45 °