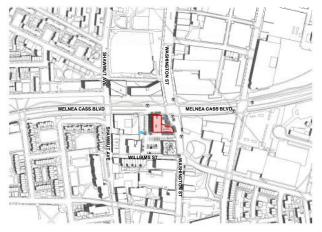

#### Figure 4.1-4. March 21 Shadows - 6:00 PM

Azimuth: 261.65 ° Altitude: 9.85 °

MARCH 21 - 6PM EXISTING CONDITIONS

MARCH 21 - 6PM PROPOSED PROJECT