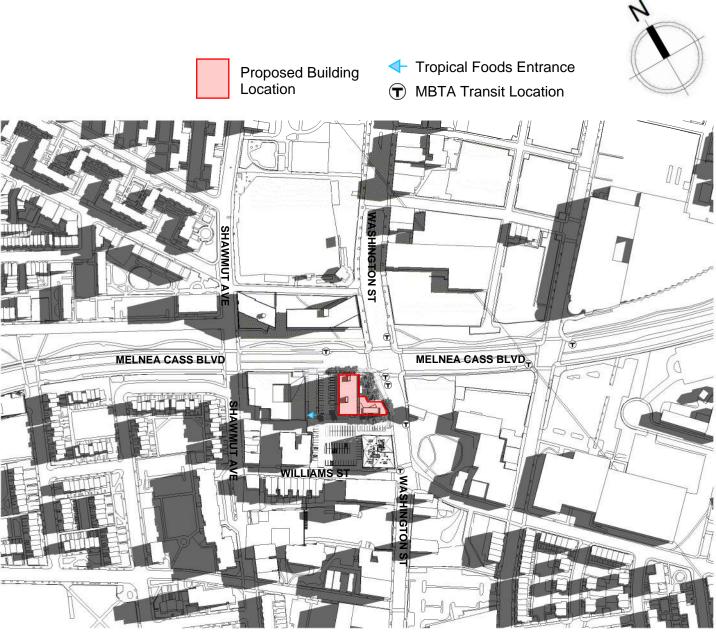

Parcel 10 Redevelopment 2085 Washington Street

EXISTING PROTECTION ZONE DIAGRAM

#### 2085 Washington Street Boston Landmarks Commission Presentation -

1. 96 units of mixed-income rental and homeownership housing units (down from 114) 2. A new gateway plaza at the entry to Nubian Square (expands open space at MBTA bus stop) 3. 91 parking spaces preserved for Tropical Foods and 2021 Washington St., per the 2013 agreement 4. Respects the 60-foot height limit of the Eustis St. Landmarks District 5. Incorporates the 4 existing mature pear trees in a landscaped plaza with additional trees in the plaza and along Melnea Cass Boulevard and Washington St.

# **Boston Landmarks Commission**

June 28th, 2022

A new gateway plaza at the entry to Nubian Square (expands open space at MBTA bus stop)

Incorporates the 4 existing mature pear trees in a landscaped plaza with additional trees in the plaza and along Melnea Cass Boulevard & Wash. St. Respects the 60-foot height limit of the Eustis St. Landmarks District (see orange zone)