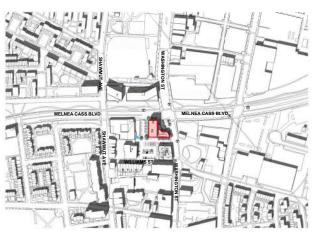

Washington St.

sales space in live/work units for Roxbury artists 7. Activates the Melnea Cass Boulevard with community and resident activity space 8. Places the residential parking below ground, but above the ground water table





Parcel 10 Redevelopment 2085 Washington Street

#### **GROUND LEVEL SITE PLAN**

- 6. Activates the Washington Street frontage with exhibition and





SOUTH BUILDING ELEVATION







LEVEL 7 69' - 0"



## **GROUND LEVEL SITE PLAN**







#### VIEW FROM MELNEA CASS BLVD





## VIEW FROM MELNEA CASS BLVD





#### VIEW FROM WASHINGTON ST



# SPRING

SUMMER

FALL

WINTER



MARCH 21 - 9 AM



JUNE 21 - 9 AM



SEPTEMBER 21 - 9 AM



DECEMBER 21 - 9 AM



MARCH 21 - 12 PM



JUNE 21 - 12 PM



SEPTEMBER 21 - 12 PM



DECEMBER 21 - 12 PM



MARCH 21 - 3 PM



JUNE 21 - 3 PM



SEPTEMBER 21 - 3 PM



DECEMBER 21 - 3 PM



MARCH 21 - 6 PM



JUNE 21 - 6 PM



SEPTEMBER 21 - 6 PM

#### COMPILED SHADOW STUDY



Proposed Building Location Tropical Foods Entrance
MBTA Transit Location







Azimuth: 112.7 ° Altitude: 23.45 °





#### MARCH 21 - 9AM EXISTING CONDITIONS

|                   | ••• |  | <br> |      |  |  |  |  |  |  |  |  |  |  |  |
|-------------------|-----|--|------|------|--|--|--|--|--|--|--|--|--|--|--|
| n<br>Der serveren |     |  |      | <br> |  |  |  |  |  |  |  |  |  |  |  |

|                   | · |  |  |  |  |  |  |  |  |  |  |  |  |  |  |  |
|-------------------|---|--|--|--|--|--|--|--|--|--|--|--|--|--|--|--|
| an<br>Ann an Anna |   |  |  |  |  |  |  |  |  |  |  |  |  |  |  |  |



#### Figure 4.1-2. March 21 Shadows