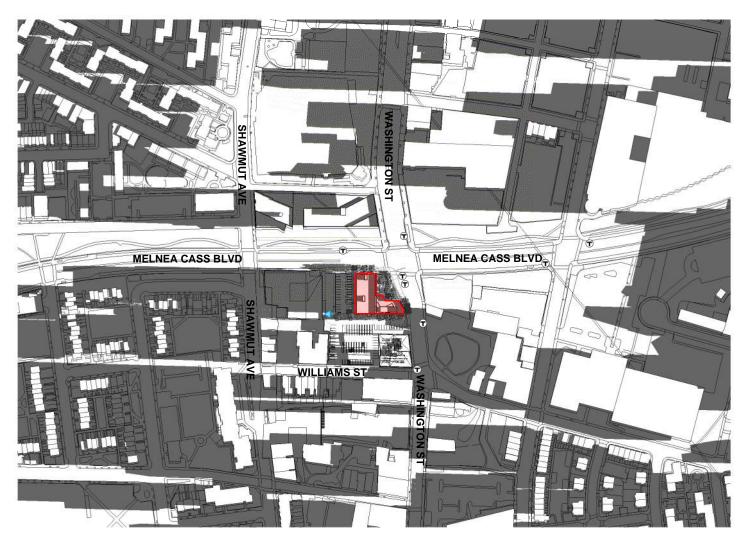

#### 2085 Washington Street Boston Landmarks Commission Presentation -

1. 96 units of mixed-income rental and homeownership housing units (down from 114) 2. A new gateway plaza at the entry to Nubian Square (expands open space at MBTA bus stop) 3. 91 parking spaces preserved for Tropical Foods and 2021 Washington St., per the 2013 agreement 4. Respects the 60-foot height limit of the Eustis St. Landmarks District 5. Incorporates the 4 existing mature pear trees in a landscaped plaza with additional trees in the plaza and along Melnea Cass Boulevard and Washington St.

#### COMPILED SHADOW STUDY

Proposed Building Location Tropical Foods Entrance
MBTA Transit Location

Azimuth: 112.7 ° Altitude: 23.45 °