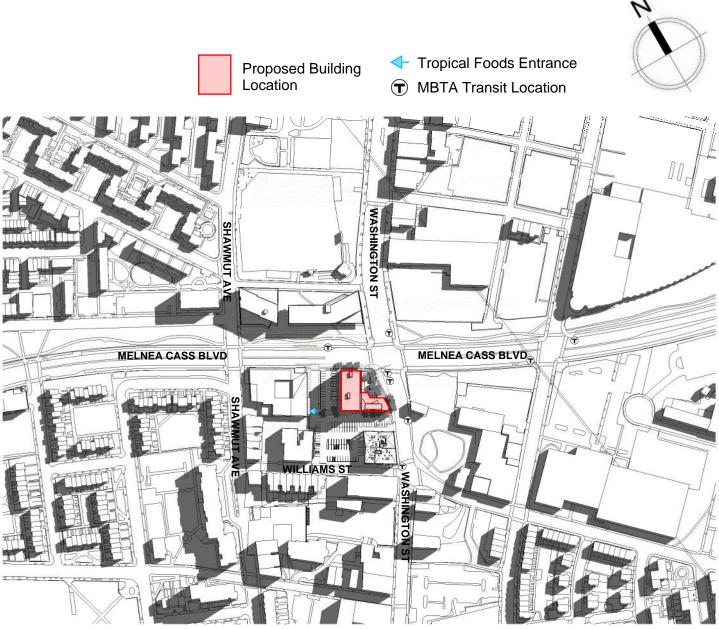

#### COMPILED SHADOW STUDY

Proposed Building Location Tropical Foods Entrance
MBTA Transit Location

Azimuth: 112.7 ° Altitude: 23.45 °