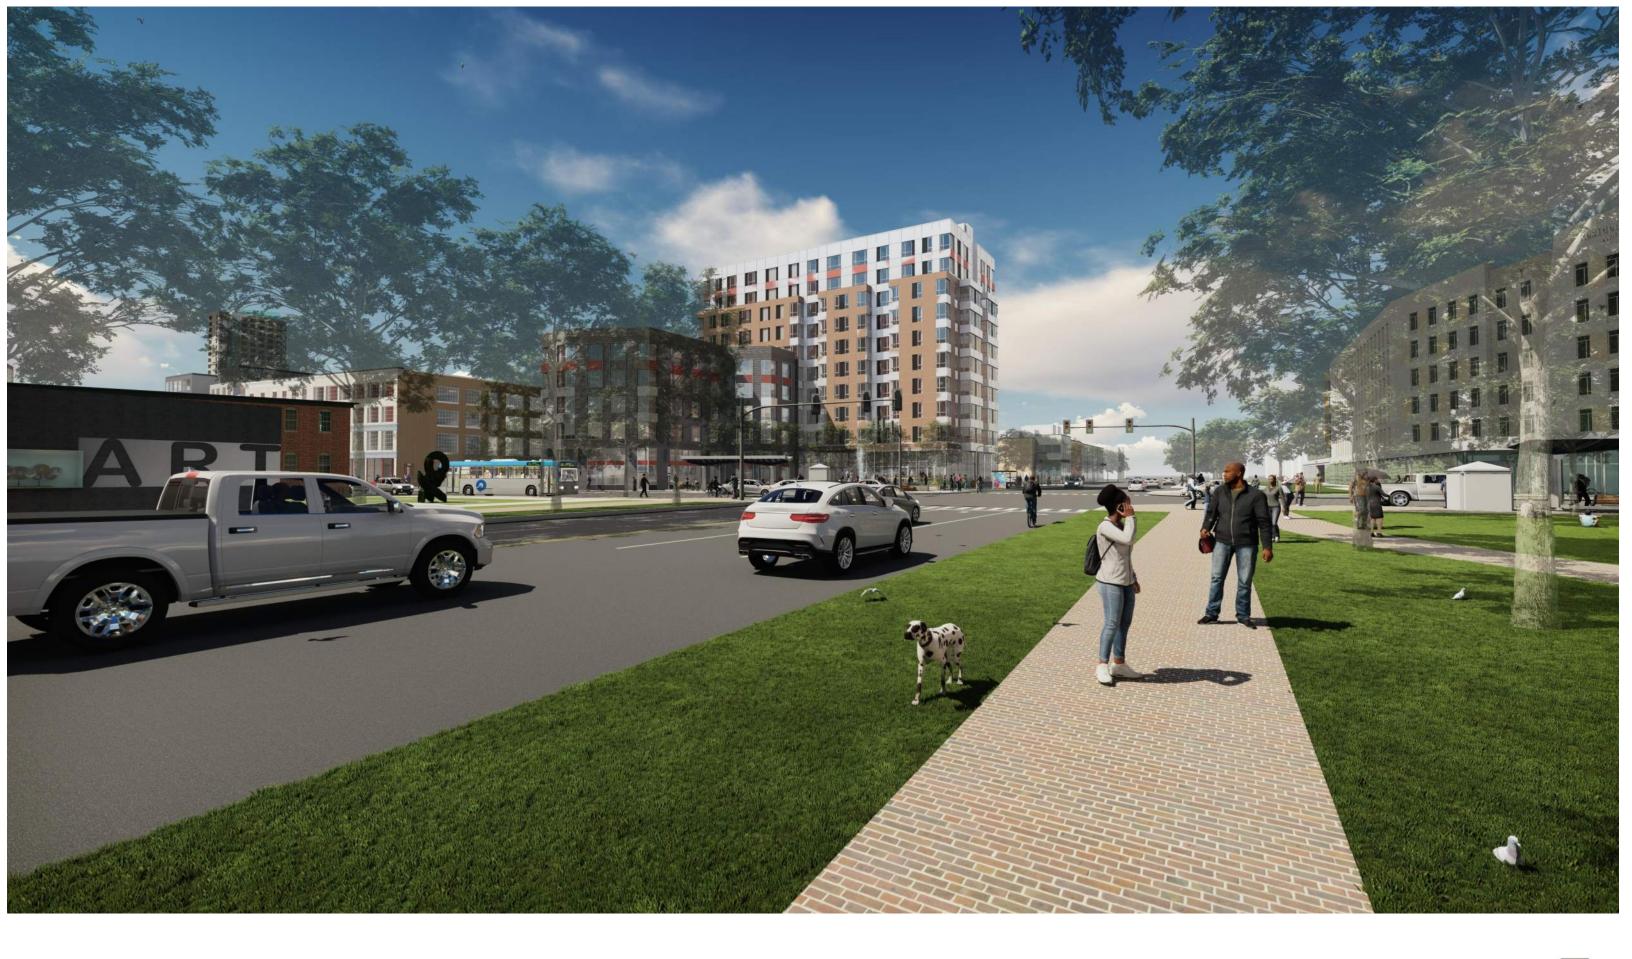

A bus stop) 3. 91 parking spaces preserved for Tropical Foods and 2021 Washington St., per the 2013 agreement 4. Respects the 60-foot height limit of the Eustis St. Landmarks District 5. Incorporates the 4 existing mature pear trees in a landscaped plaza with additional trees in the plaza and along Melnea Cass Boulevard and Washington St.

sales space in live/work units for Roxbury artists 7. Activates the Melnea Cass Boulevard with community and resident activity space 8. Places the residential parking below ground, but above the ground water table





Parcel 10 Redevelopment 2085 Washington Street

#### **GROUND LEVEL SITE PLAN**

- 6. Activates the Washington Street frontage with exhibition and





SOUTH BUILDING ELEVATION







LEVEL 7 69' - 0"



## **GROUND LEVEL SITE PLAN**







#### VIEW FROM MELNEA CASS BLVD





## VIEW FROM MELNEA CASS BLVD





#### VIEW FROM WASHINGTON ST



# SPRING

SUMMER

FALL

WINTER



MARCH 21 - 9 AM



JUNE 21 - 9 AM



SEPTEMBER 21 - 9 AM



DECEMBER 21 - 9 AM



MARCH 21 - 12 PM



JUNE 21 - 12 PM



SEPTEMBER 21 - 12 PM



DECEMBER 21 - 12 PM



MARCH 21 - 3 PM



JUNE 21 - 3 PM



SEPTEMBER 21 - 3 PM



DECEMBER 21 - 3 PM



MARCH 21 - 6 PM



JUNE 21 - 6 PM



SEPTEMBER 21 - 6 PM

#### COMPILED SHADOW STUDY



Proposed Building Location Tropical Foods Entrance
MBTA Transit Location







Azimuth: 112.7 ° Altitude: 23.45 °





#### MARCH 21 - 9AM EXISTING CONDITIONS

|                   | ••• |  | <br> |      |  |  |  |  |  |  |  |  |  |  |  |
|-------------------|-----|--|------|------|--|--|--|--|--|--|--|--|--|--|--|
| n<b