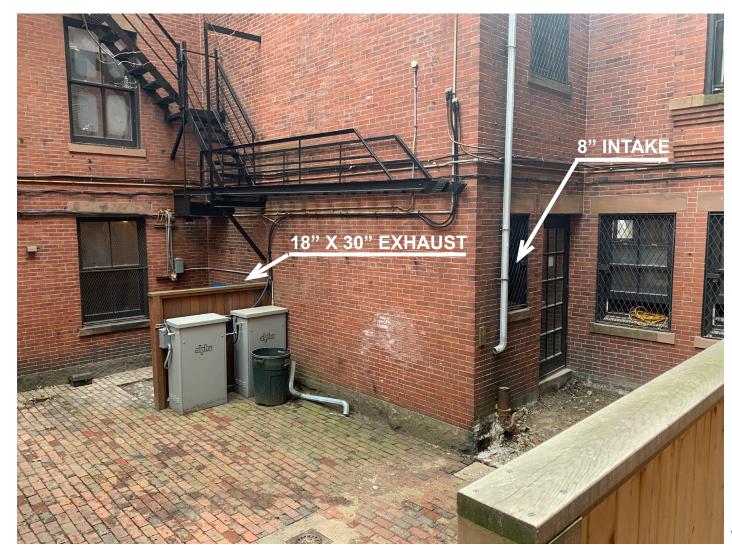

### REAR COURTYARD

18" x 30" Exhaust louver + 8" intake hood to be located on the ground floor of the rear courtyard. There will be no noise or smells associated with this work, and it is not visible from any public way or alley.

VIEW A

FRENCH CULTURAL CENTER 53 MARLBOROUGH / 300 BERKELEY STREET

**COURTYARD PLAN + PHOTOS** SCALE: NA

DATE: 3.24.2021