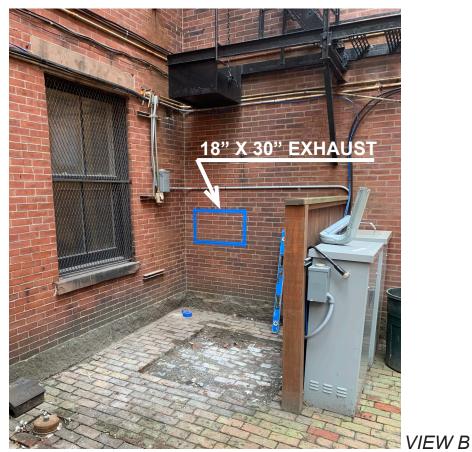

### REAR COURTYARD

18" x 30" Exhaust louver + 8" intake hood to be located on the ground floor of the rear courtyard. There will be no noise or smells associated with this work, and it is not visible from any public way or alley.

VIEW A

FRENCH CULTURAL CENTER 53 MARLBOROUGH / 300 BERKELEY STREET

**COURTYARD PLAN + PHOTOS** SCALE: NA

DATE: 3.24.2021