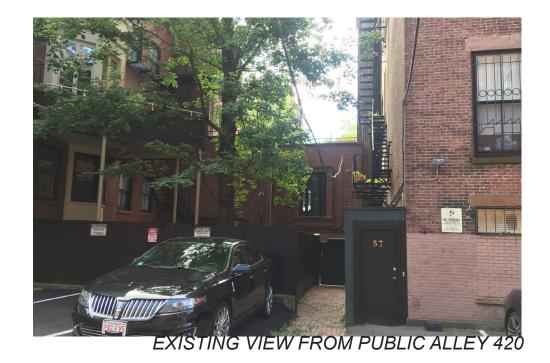

### REAR COURTYARD

18" x 30" Exhaust louver + 8" intake hood to be located on the ground floor of the rear courtyard. There will be no noise or smells associated with this work, and it is not visible from any public way or alley.

VIEW A

FRENCH CULTURAL CENTER 53 MARLBOROUGH / 300 BERKELEY STREET

**COURTYARD PLAN + PHOTOS** SCALE: NA

DATE: 3.24.2021