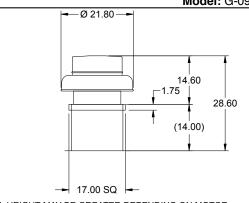

Model: G-095-VG

Printed Date: 03/23/2021 Job: 47056 - French Cultural Center Mark: REF-1 roof alternate Model: G-095-VG

 Dimensional

 Quantity
 1

 Weight w/o Acc's (lb)
 27

 Weight w/ Acc's (lb)
 56

 Optional Damper (in.)
 10 x 10

12.5 x 12.5

Roof Opening (in.)

Direct Drive Centrifugal Roof Exhaust Fan

OVERALL HEIGHT MAY BE GREATER DEPENDING ON MOTOR.