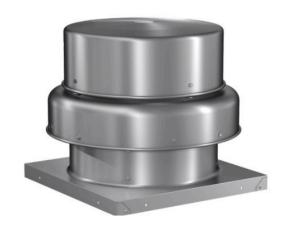

#### ALTERNATE EXHAUST OPTIONS

These alternative locations for the exhaust would avoid a masonry penetration, but would be visible from public ways (both Marlborough St + the alley). Due to the required fire rating for an exhaust riser, we would be required by code to use a visible rooftop fan unit as shown below.

Model: G-095-VG

Printed Date: 03/23/2021 Job: 47056 - French Cultural Center Mark: REF-1 roof alternate Model: G-095-VG

 Dimensional

 Quantity
 1

 Weight w/o Acc's (lb)
 27

 Weight w/ Acc's (lb)
 56

 Optional Damper (in.)
 10 x 10

12.5 x 12.5

Roof Opening (in.)

Direct Drive Centrifugal Roof Exhaust Fan

OVERALL HEIGHT MAY BE GREATER DEPENDING ON MOTOR.