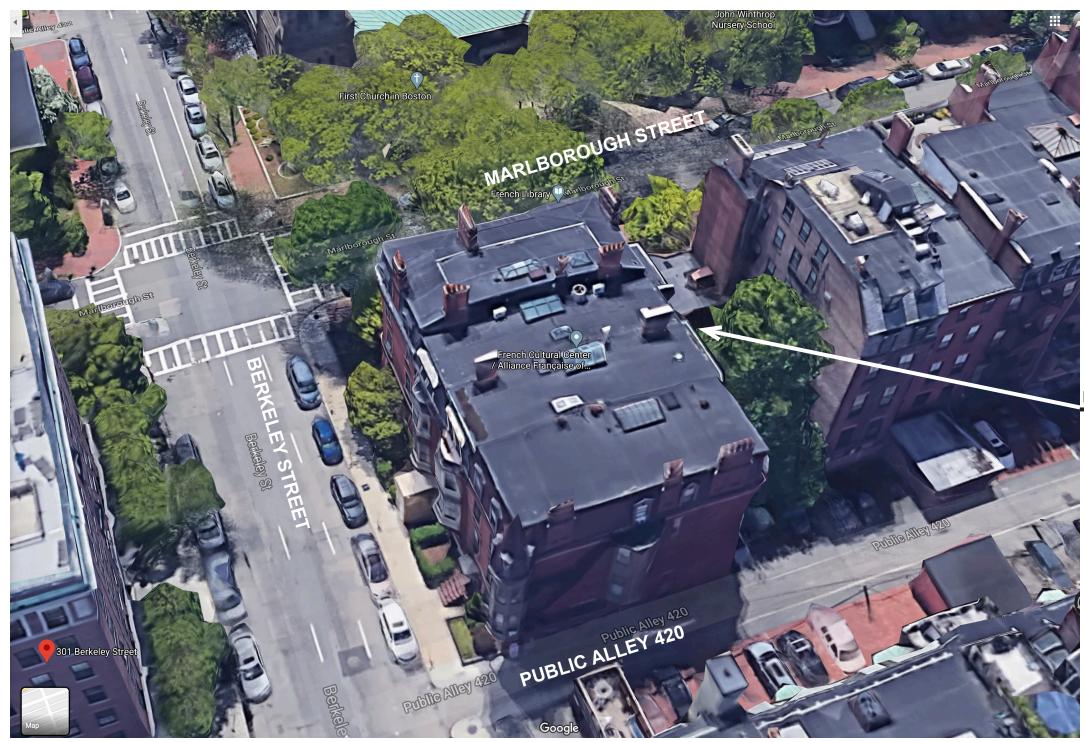

### REAR COURTYARD

18" x 30" Exhaust louver + 8" intake hood to be located on the ground floor of the rear courtyard. There will be no noise or smells associated with this work, and it is not visible from any public way or alley.

VIEW A

FRENCH CULTURAL CENTER 53 MARLBOROUGH / 300 BERKELEY STREET

**COURTYARD PLAN + PHOTOS** SCALE: NA

DATE: 3.24.2021