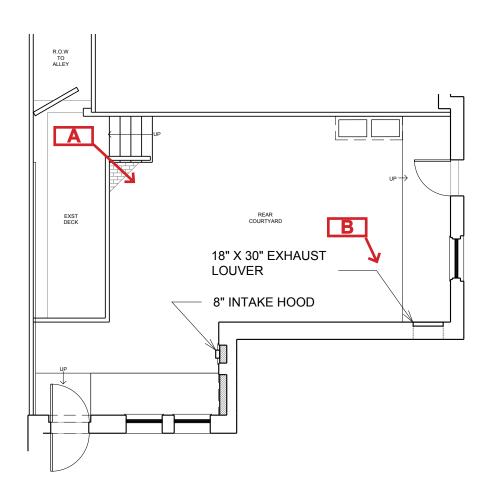

### REAR COURTYARD

18" x 30" Exhaust louver + 8" intake hood to be located on the ground floor of the rear courtyard. There will be no noise or smells associated with this work, and it is not visible from any public way or alley.

VIEW A

FRENCH CULTURAL CENTER 53 MARLBOROUGH / 300 BERKELEY STREET

**COURTYARD PLAN + PHOTOS** SCALE: NA

DATE: 3.24.2021