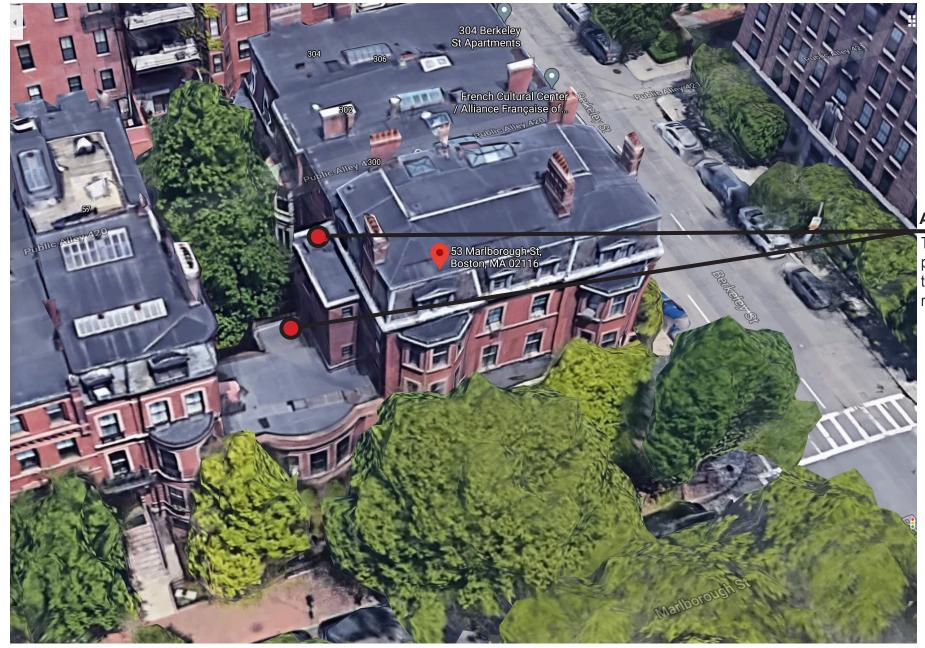

#### ALTERNATE EXHAUST OPTIONS

These alternative locations for the exhaust would avoid a masonry penetration, but would be visible from public ways (both Marlborough St + the alley). Due to the required fire rating for an exhaust riser, we would be required by code to use a visible rooftop fan unit as shown below.

## ALTERNATE EXHAUST OPTIONS

SCALE: N/A DATE: 3.24.2021