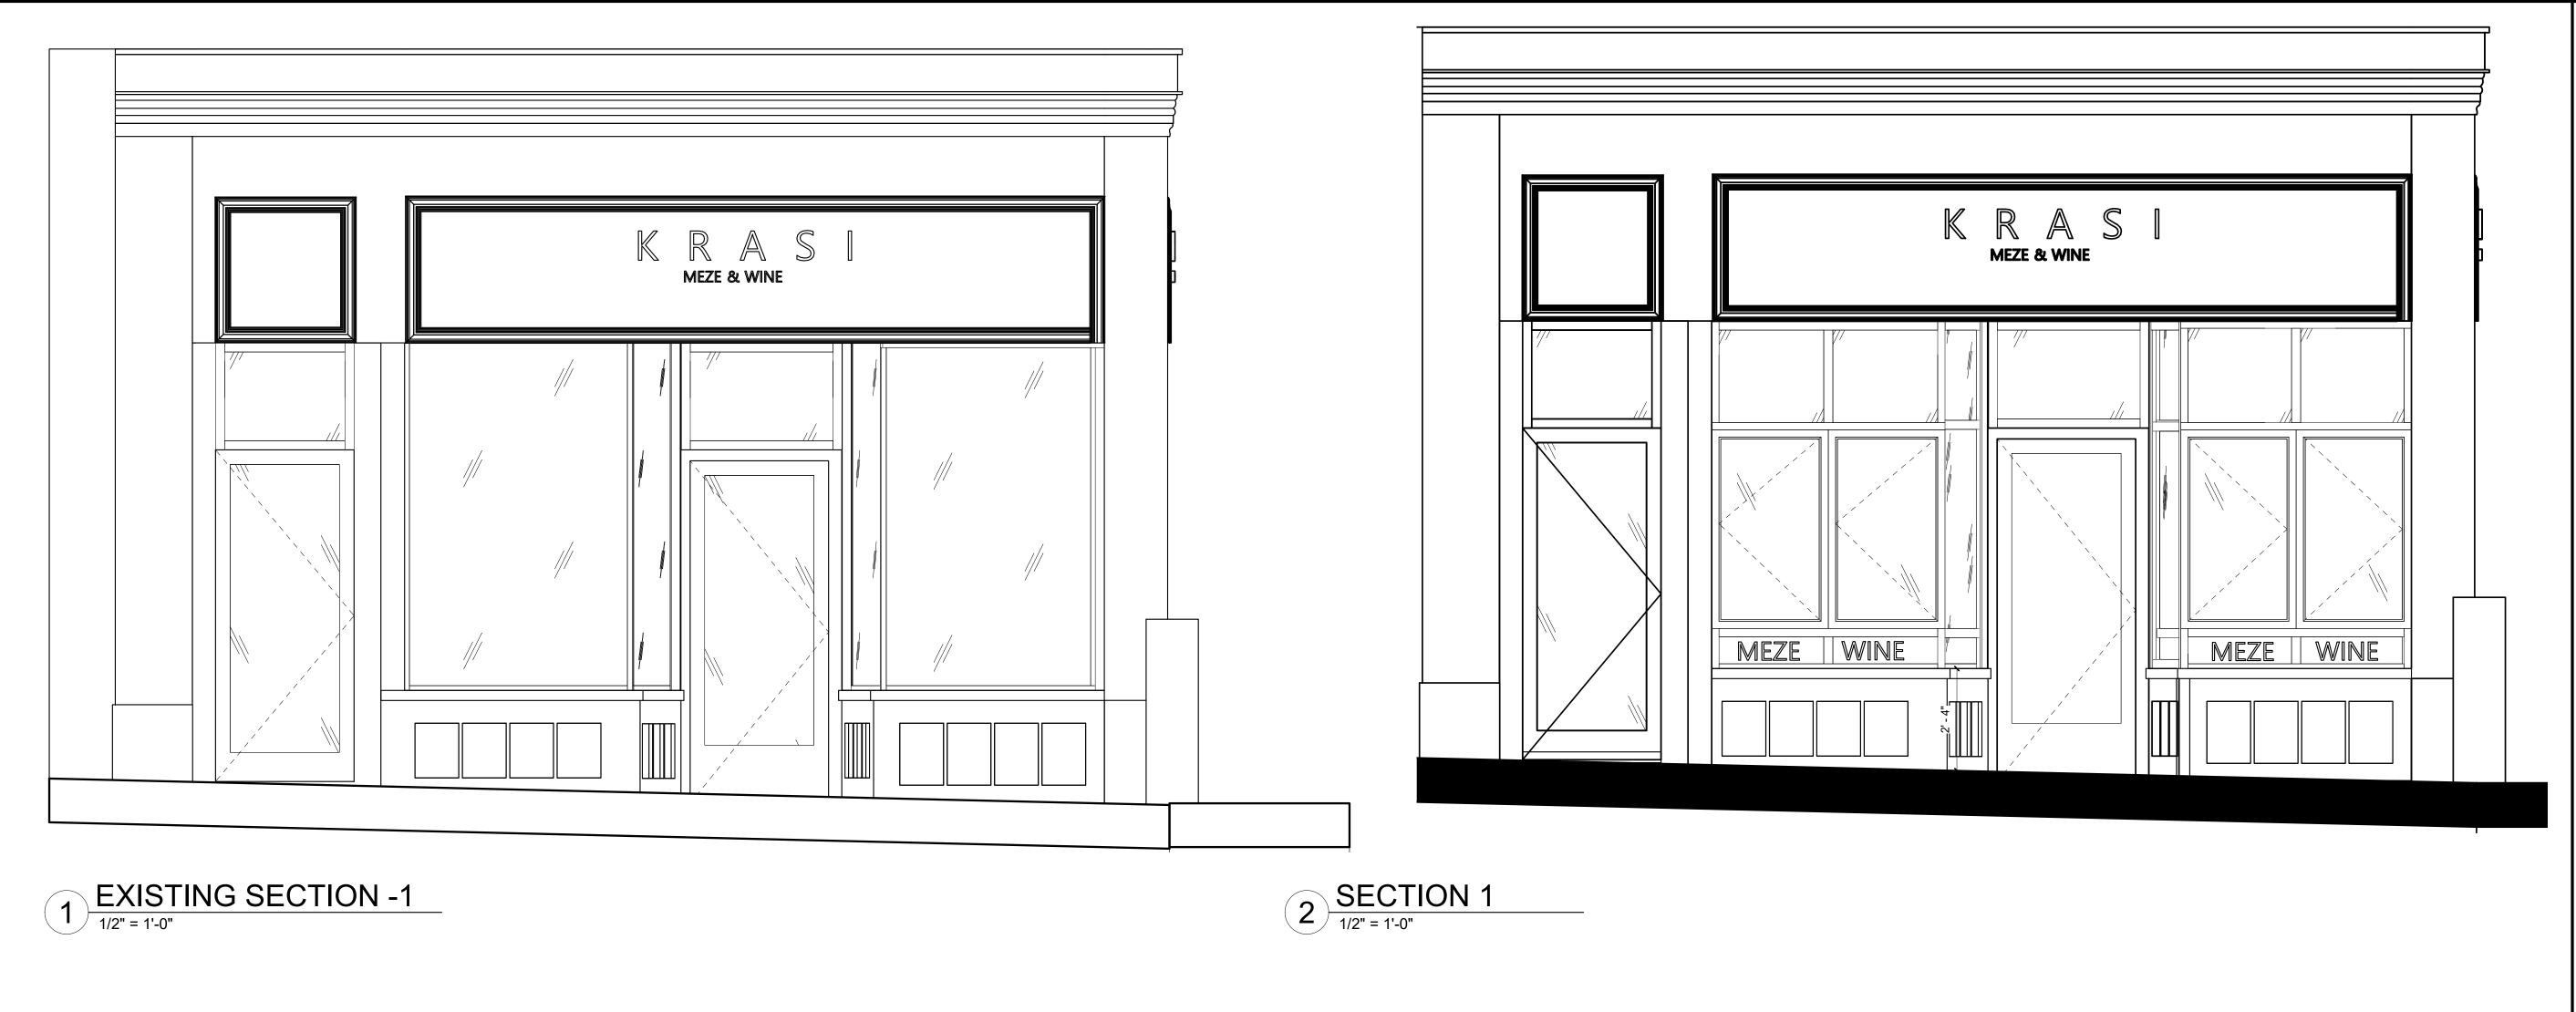

Project Number 2020.65

Date 10/19/20

Drawn by YLZ

Checked by TT

A-3
PRECEDENTS

3 EXISTING SECTION-2

KRASI

48 Gloucester St, Boston, MA 02115

 Scale
 1/2" = 1'-0"

 Project Number
 2020.65

 Date
 10/21/20

 Drawn by
 YLZ

 Checked by
 TT

A-4
SECTIONS

**EXISTING STOREFRONT** 

STOREFRONT CLOSED RENDERING