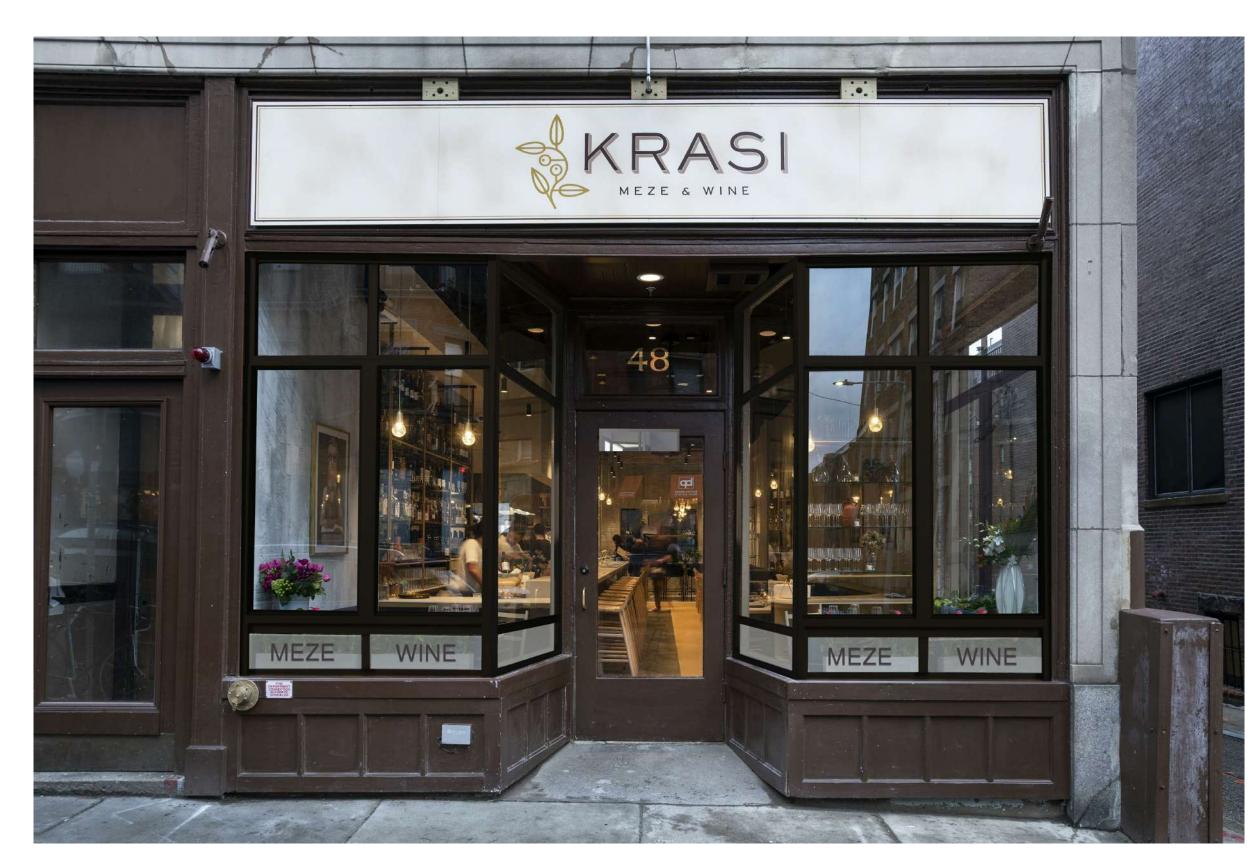

 Scale
 1/2" = 1'-0"

 Project Number
 2020.65

 Date
 10/21/20

 Drawn by
 YLZ

 Checked by
 TT

A-4
SECTIONS

**EXISTING STOREFRONT** 

STOREFRONT CLOSED RENDERING