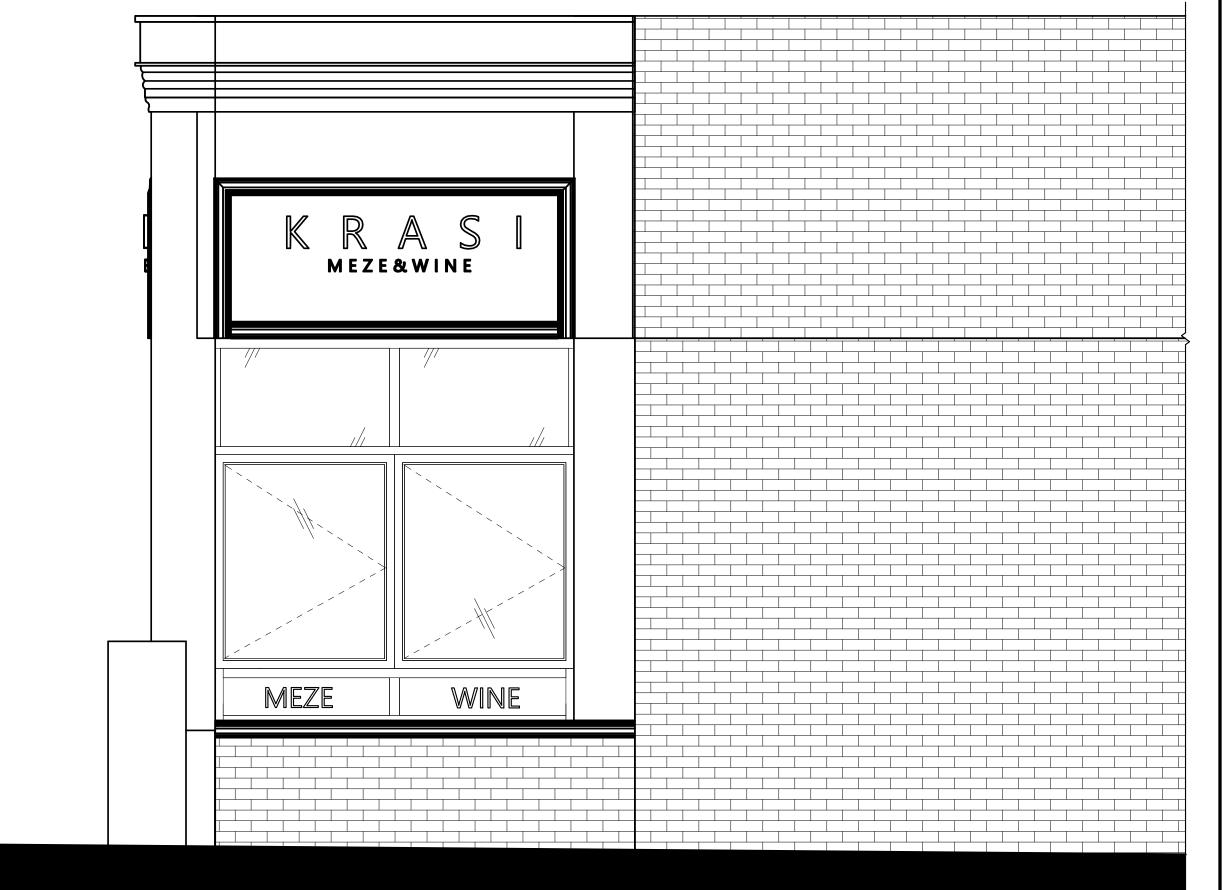

 Scale
 1/2" = 1'-0"

 Project Number
 2020.65

 Date
 10/21/20

 Drawn by
 YLZ

 Checked by
 TT

A-4
SECTIONS

**EXISTING STOREFRONT** 

STOREFRONT CLOSED RENDERING

STOREFRONT OPEN RENDERING

48 Gloucester St, Boston, MA 02115

© Silverman Trykowski Associates, Inc. expressly reserves its common law copyright and other property rights in these plans. These plans are not to be reproduced, changed or copied in any form or manner whatsoever nor are they to be assigned to any third party without first obtaining the expressed written permission and consent of Silverman Trykowski Associates, Inc.