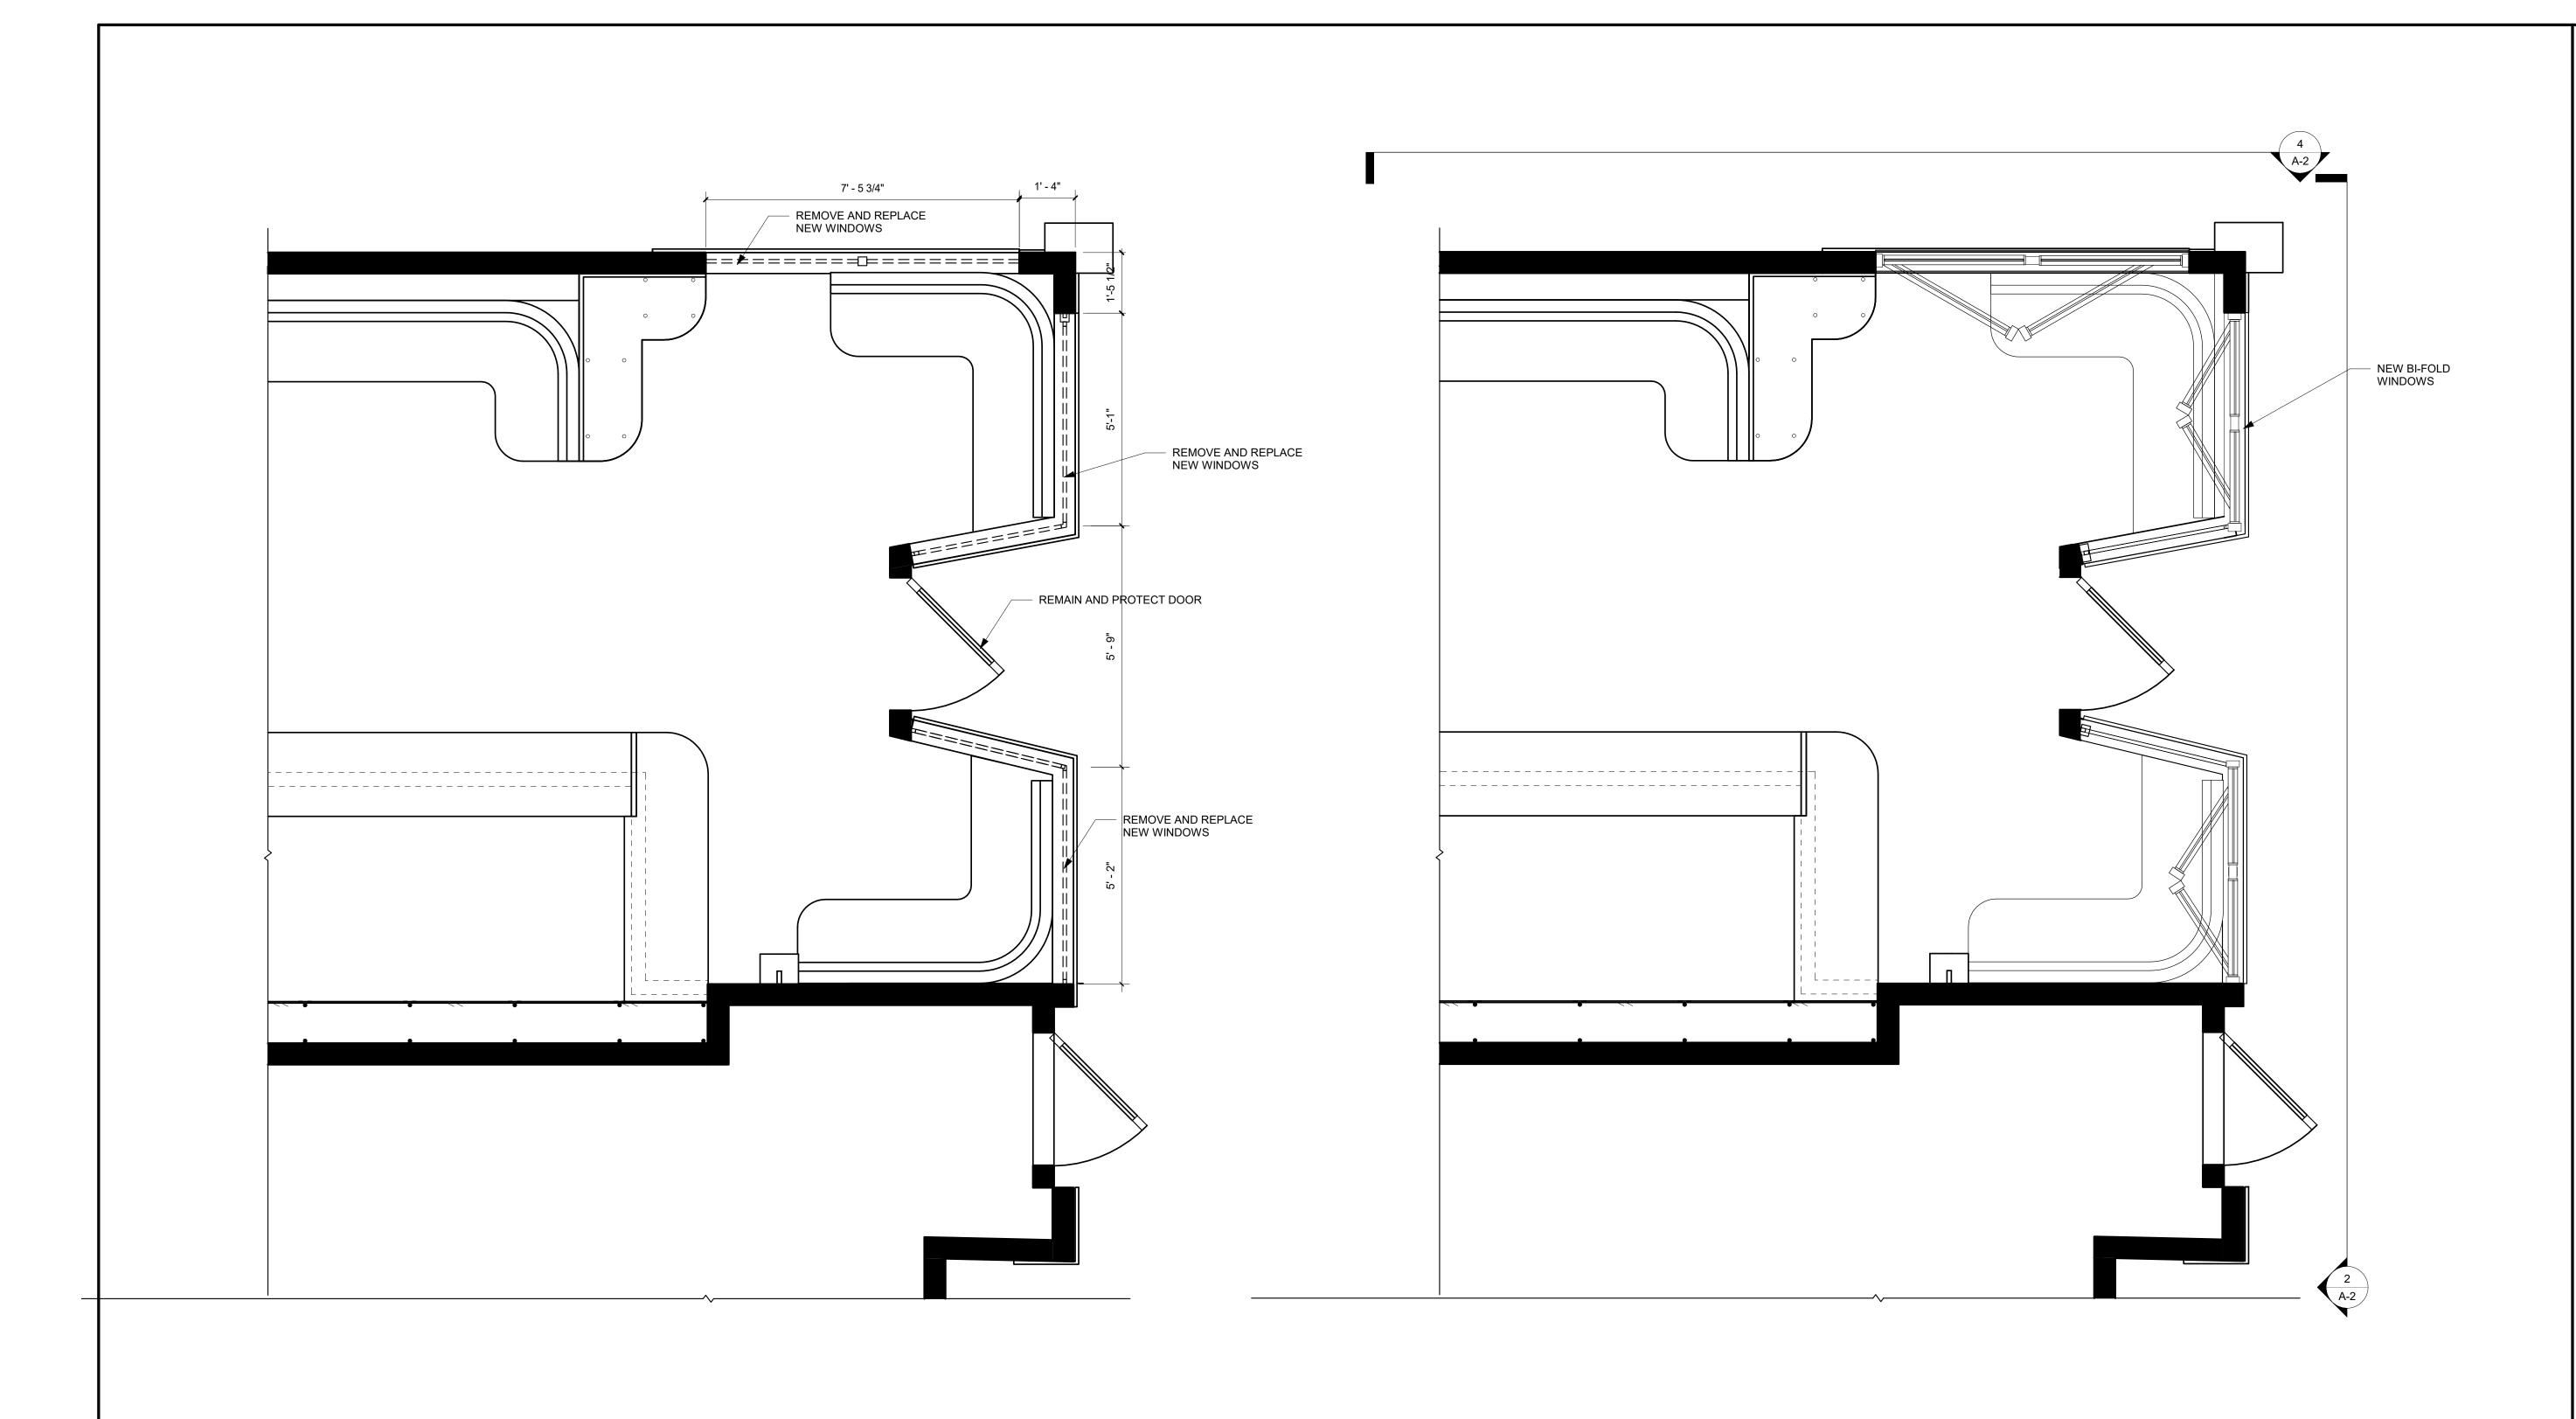

 Project Number
 2020.65

 Date
 10/21/20

 Drawn by
 YLZ

 Checked by
 TT

A-1

EXISTING STOREFRONT PLAN

1 DEMOLITION STOREFRONT PLAN

1/2" = 1'-0"

PROPOSED STOREFRONT PLAN

1/2" = 1'-0"

SONSIE EXTERIOR CLOSED 338 NEWBURY ST, BOSTON, MA 02115

SONSIE EXTERIOR OPEN 338 NEWBURY ST, BOSTON, MA 02115

JOE'S AMERICAN BAR AND GRILL EXTERIOR CLOSED 181 NEWBURY ST, BOSTON, MA 02116