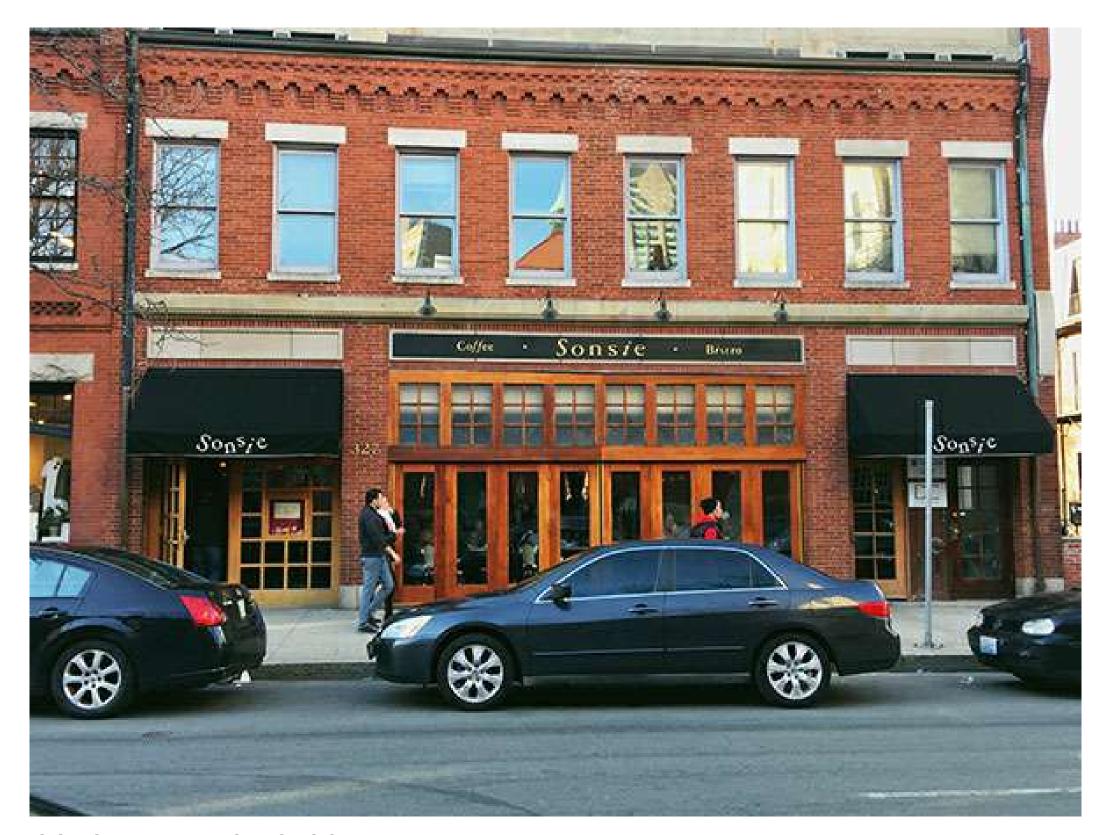

PROPOSED STOREFRONT PLAN

1/2" = 1'-0"

SONSIE EXTERIOR CLOSED 338 NEWBURY ST, BOSTON, MA 02115

SONSIE EXTERIOR OPEN 338 NEWBURY ST, BOSTON, MA 02115

JOE'S AMERICAN BAR AND GRILL EXTERIOR CLOSED 181 NEWBURY ST, BOSTON, MA 02116