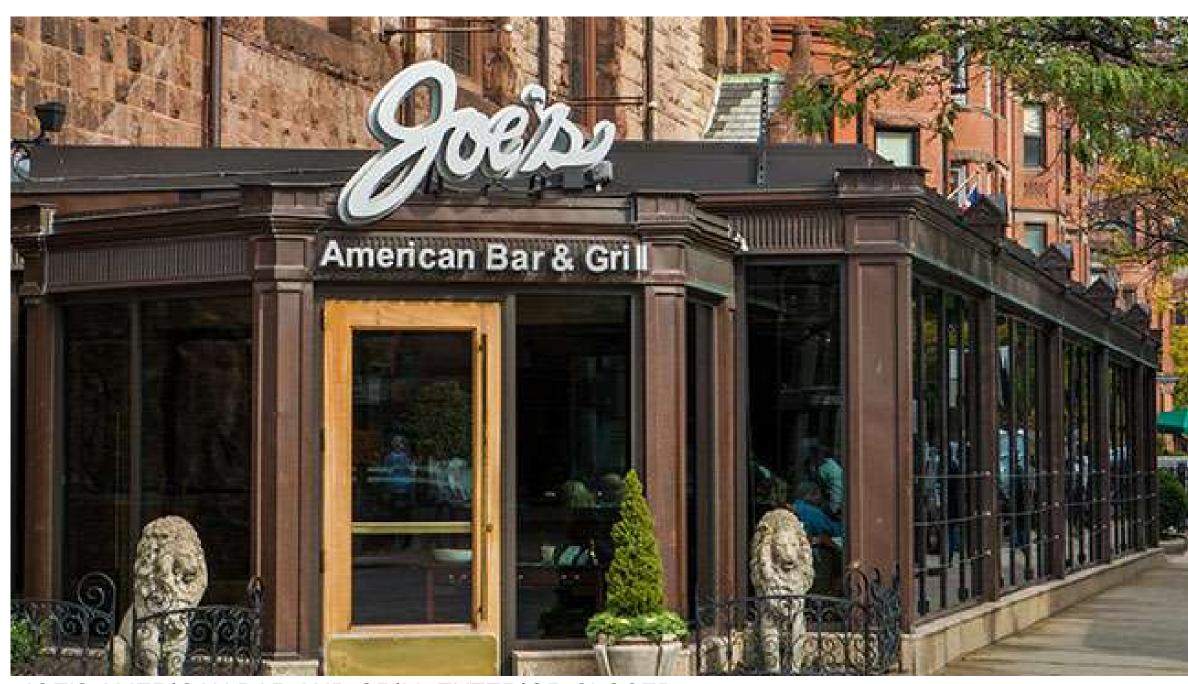

PROPOSED STOREFRONT PLAN

1/2" = 1'-0"

SONSIE EXTERIOR CLOSED 338 NEWBURY ST, BOSTON, MA 02115

SONSIE EXTERIOR OPEN 338 NEWBURY ST, BOSTON, MA 02115

JOE'S AMERICAN BAR AND GRILL EXTERIOR CLOSED 181 NEWBURY ST, BOSTON, MA 02116

JOE'S AMERICAN BAR AND GRILL EXTERIOR OPEN 181 NEWBURY ST, BOSTON, MA 02116

48 Gloucester St, Boston, MA 02115

© Silverman Trykowski Associates, Inc. expressly reserves its common law copyright and other property rights in these plans. These plans are not to be reproduced, changed or copied in any form or manner whatsoever nor are they to be assigned to any third party without first obtaining the expressed written permission and consent of Silverman Trykowski Associates, Inc.