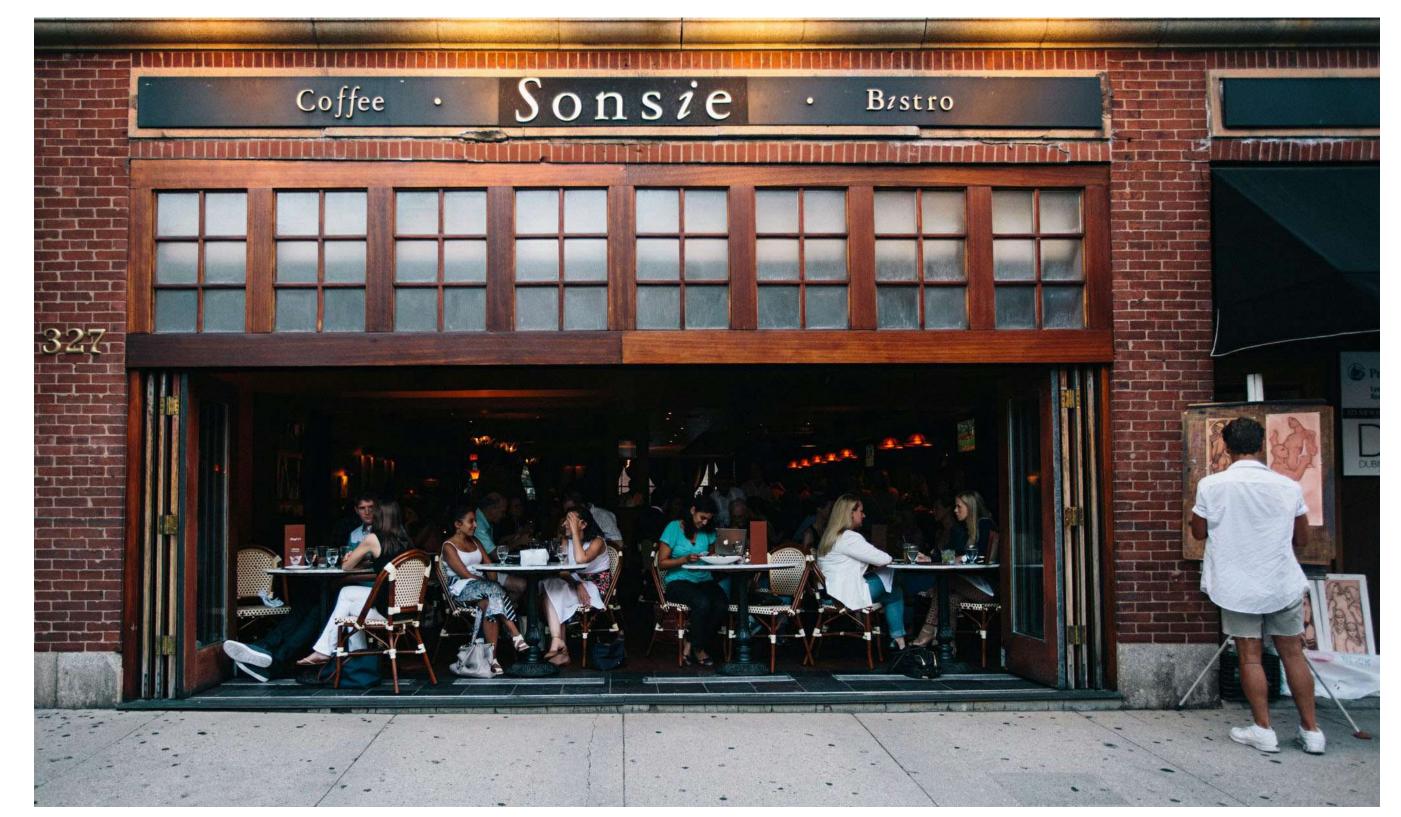

PROPOSED STOREFRONT PLAN

1/2" = 1'-0"

SONSIE EXTERIOR CLOSED 338 NEWBURY ST, BOSTON, MA 02115

SONSIE EXTERIOR OPEN 338 NEWBURY ST, BOSTON, MA 02115

JOE'S AMERICAN BAR AND GRILL EXTERIOR CLOSED 181 NEWBURY ST, BOSTON, MA 02116