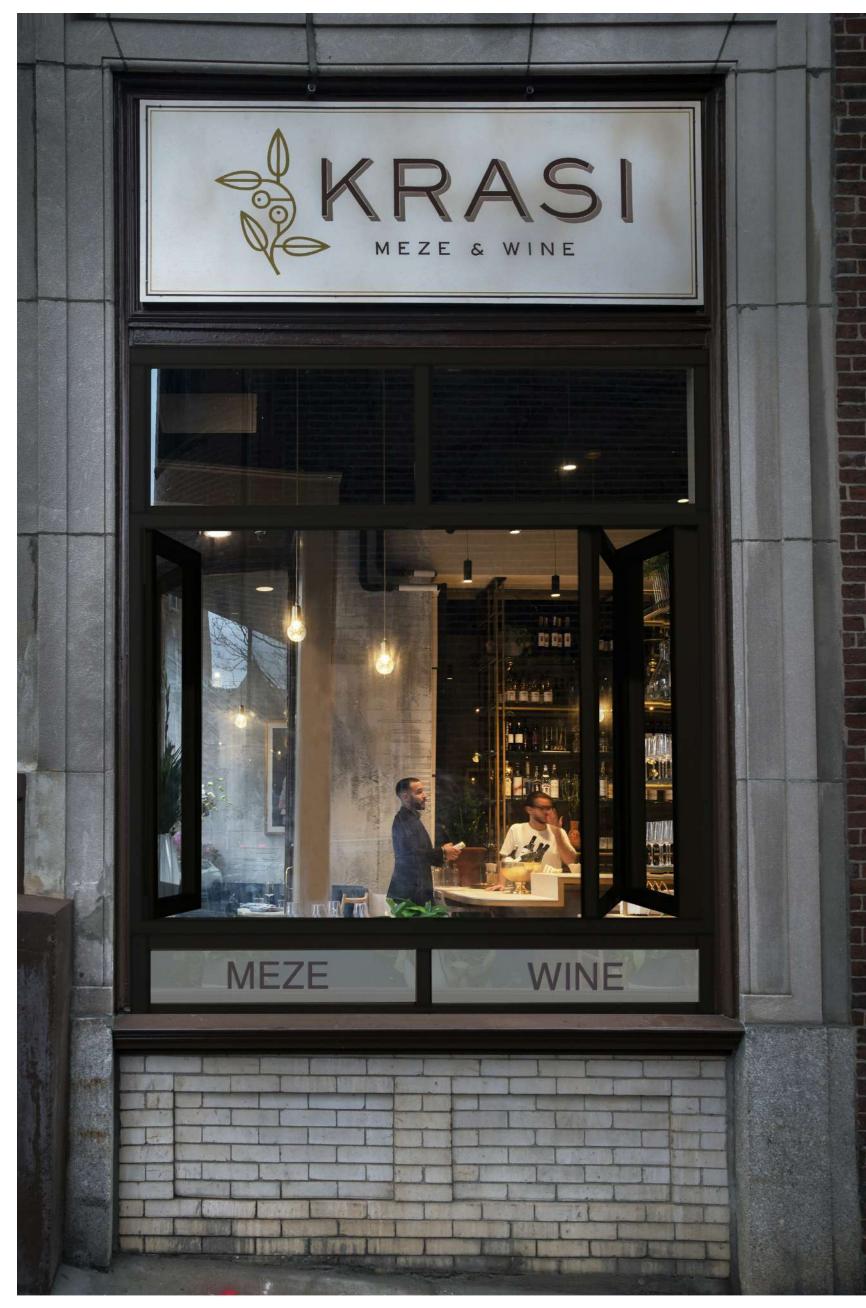

aining the expressed written permission and consent of Silverman Trykowski Associates, Inc.



125 Broad Street, 7th Floor Boston, MA 02110 t: 617.426.1501 f: 617.426.5491

www.sta-design.com

| г | ٦ |
|---|---|
|   |   |
|   |   |
| L | L |

DESIGN DEVELOPMENT



| roiect | Number | 2020.65 |
|--------|--------|---------|
| cale   |        |         |
|        |        |         |
|        |        |         |
|        |        |         |
|        |        |         |
|        |        |         |
|        |        |         |
|        |        |         |
|        |        |         |
|        |        |         |
|        |        |         |

 Project Number
 2020.65

 Date
 10/19/20

 Drawn by
 YLZ

 Checked by
 TT

A-5

RENDERINGS

EXISTING SIDE VIEW



SIDE VIEW CLOSED RENDERING



SIDE VIEW OPEN RENDERING

# KRASI

48 Gloucester St, Boston, MA 02115

© Silverman Trykowski Associates, Inc. expressly reserves its common law copyright and other property rights in these plans. These plans are not to be reproduced, changed or copied in any form or manner whatsoever nor are they to be assigned to any third party without first obtaining the expressed written permission and consent of Silverman Trykowski Associates, Inc.



125 Broad Street, 7th Floor Boston, MA 02110 t: 617.426.1501 f: 617.426.5491

www.sta-design.com

DESIGN DEVELOPMENT



| Project | Number | 2020.65 |
|---------|--------|---------|
| Scale   |        |         |
|         |        |         |
|         |        |         |
|         |        |         |
|         |        |         |
|         |