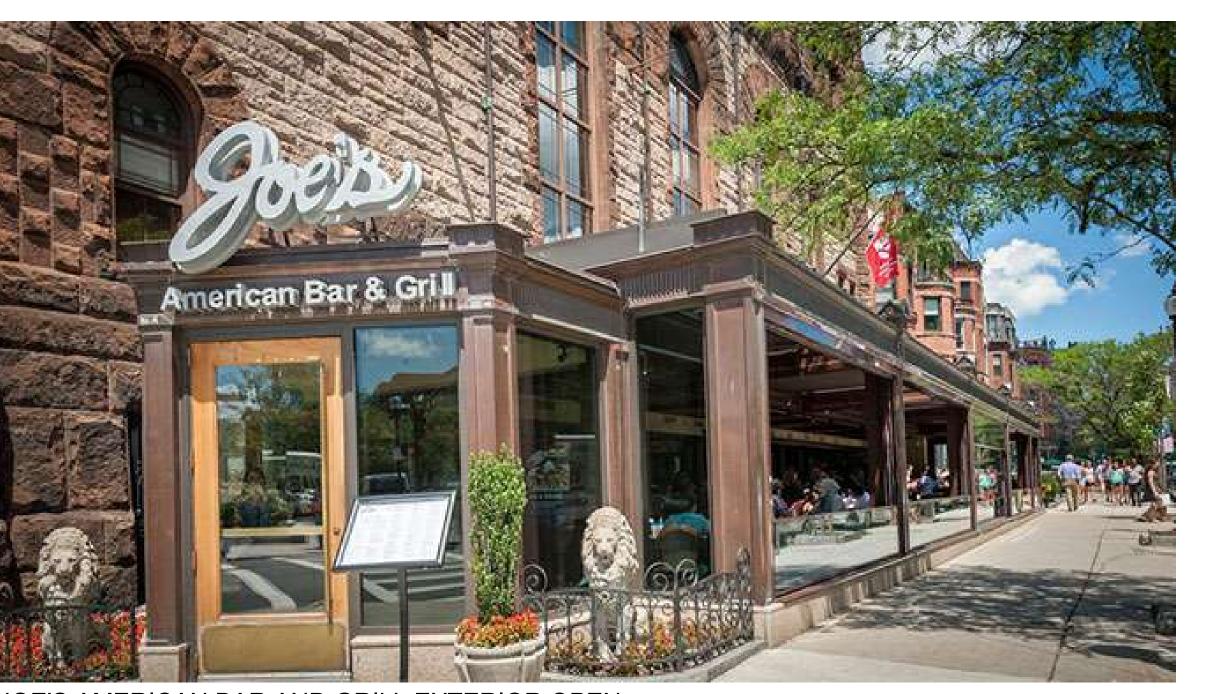

JOE'S AMERICAN BAR AND GRILL EXTERIOR OPEN 181 NEWBURY ST, BOSTON, MA 02116

48 Gloucester St, Boston, MA 02115

© Silverman Trykowski Associates, Inc. expressly reserves its common law copyright and other property rights in these plans. These plans are not to be reproduced, changed or copied in any form or manner whatsoever nor are they to be assigned to any third party without first obtaining the expressed written permission and consent of Silverman Trykowski Associates, Inc.