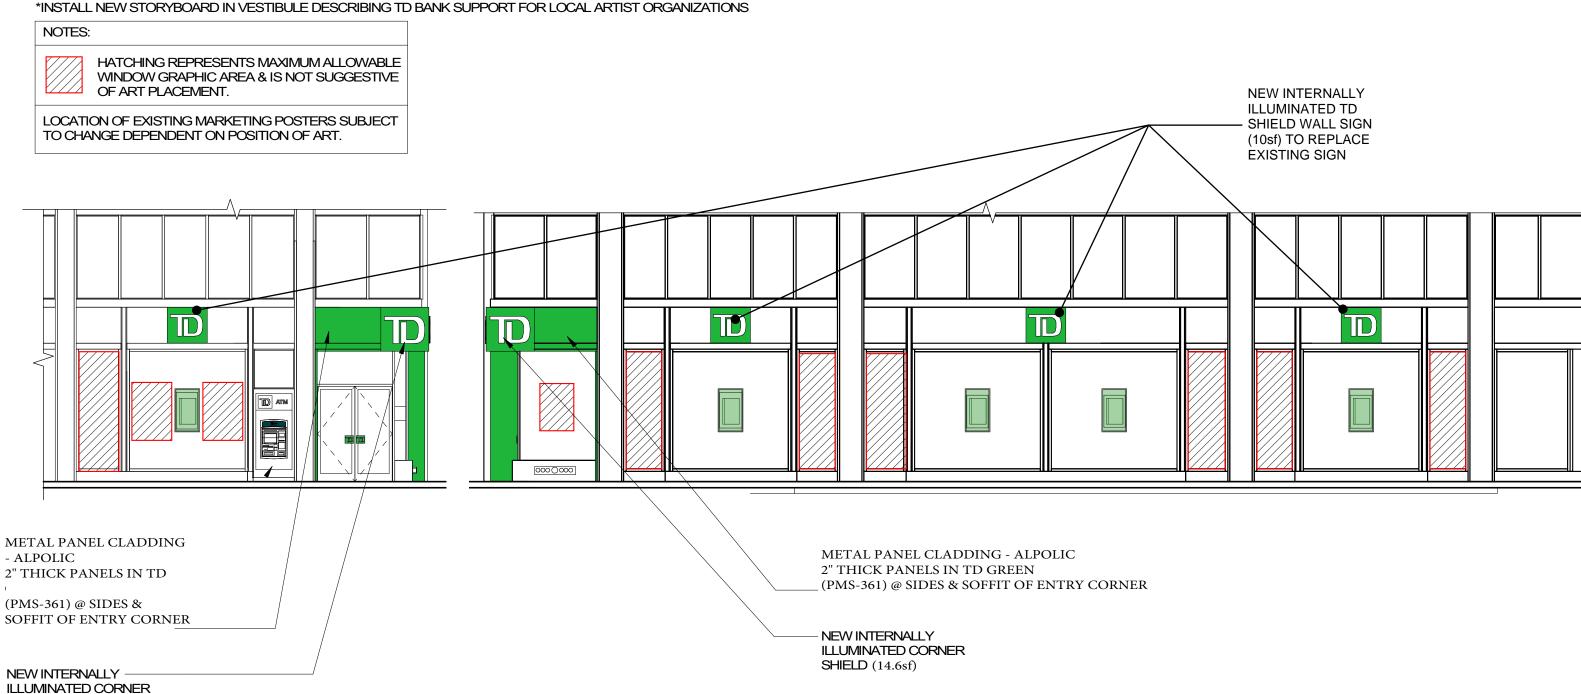

Renovation

\*INSTALL NEW STORYBOARD IN VESTIBULE DESCRIBING TO BANK SUPPORT FOR LOCAL ARTIST ORGANIZATIONS

**BOYLSTON STREET** 

CLARENDON STREET

REPLACE EXISTING SIGN WITH - ILLUMINATED TO SHIELD - 10 SF

NEW INTERNALLY ILLUMINATED — SHIELD WITH NON-ILLUMINATED METAL CLADDING AT SIDES BEYOND SIGN (SEE FINISH NOTE BELOW) - 14.6 SF EACH FACE

METAL PANEL CLADDING BY
ALPOLIC - 2" THICK PANELS IN TD
GREEN (PMS-361) @ SIDES
&SOFFIT OF ENTRY CORNER

NEW VINYL WINDOW GRAPHICS HIGHLIGHTING LOCAL BOSTON ARTISTS (ACTUAL ART & ARTISTS TBD)

#everbetterplaces CONCEPT DESIGN

REPLACE EXISTING SIGN WITH - ILLUMINATED TO SHIELD - 10 SF

NEW INTERNALLY ILLUMINATED -SHIELD WITH NON-ILLUMINATED METAL CLADDING AT SIDES BEYOND SIGN (SEE FINISH NOTE BELOW) - 14.6 SF EACH FACE

METAL PANEL CLADDING BY
ALPOLIC - 2" THICK PANELS IN TD
GREEN (PMS-361) @ SIDES
&SOFFIT OF ENTRY CORNER

NEW VINYL WINDOW GRAPHICS HIGHLIGHTING LOCAL BOSTON ARTISTS (ACTUAL ART AND ARTISTS TBD)

#everbetterplaces CONCEPT DESIGN

REPLACE EXISTING SIGN WITH -ILLUMINATED TD SHIELD - 10 SF

METAL PANEL CLADDING BY —— ALPOLIC - 2" THICK PANELS IN TD GREEN (PMS-361) @ SIDES &SOFFIT OF ENTRY CORNER

NEW INTERNALLY ILLUMINATED -SHIELD WITH NON-ILLUMINATED METAL CLADDING AT SIDES BEYOND SIGN (SEE FINISH NOTE BELOW) - 14.6 SF EACH FACE

NEW VINYL WINDOW GRAPHICS HIGHLIGHTING LOCAL BOSTON ARTISTS (ACTUAL ART AND ARTISTS TBD)

#everbetterplaces CONCEPT DESIGN

SHIELD (14.6sf)

#everbetterplaces **CONCEPT DESIGN** 