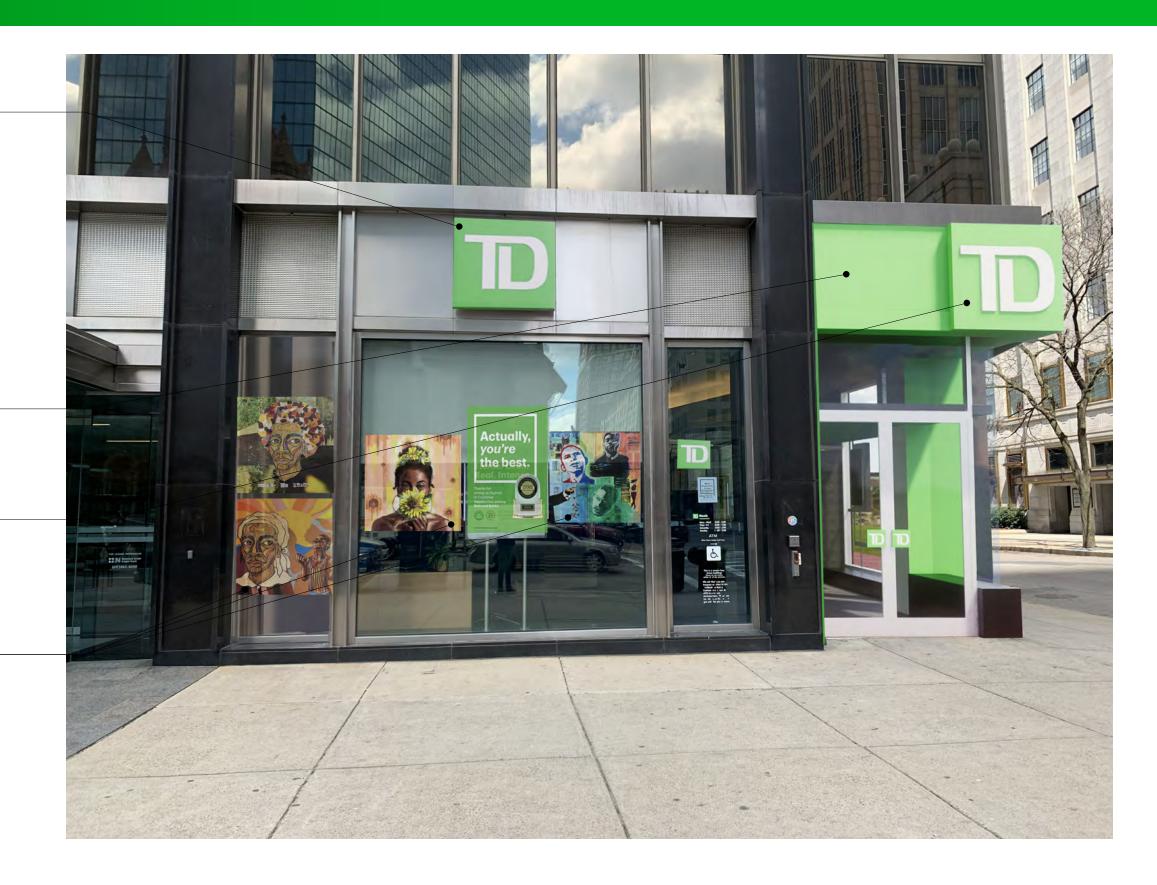

## **COMMUNITY ART - WINDOW GRAPHICS INSTALLATION**

Artists for Humanity knows what it means to be *Unexpectedly Human*.

Their art is bold, beautiful and a celebration of the diverse arts culture that calls Boston home. TD Bank plans to partner with AFH (or a similiar organization) to give our windows the gallery treatment, lending exposure to local young artists on a rotating basis, or even creating a mural reflecting the diverse nature of our Boston neighborhoods.

\*please note, images are representational only - actual art for the TD windows is TBD

#everbetterplaces **CONCEPT DESIGN**