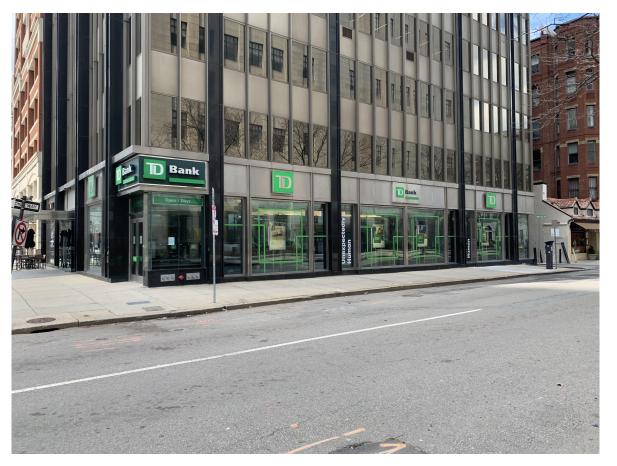

### Renovation

#everbetterplaces

BOYLSTON ST. ELEVATION - FROM LEFT

**BOYLSTON ST. ELEVATION - HEAD-ON** 

BOYLSTON ST. ELEVATION - FROM RIGHT

CLARENDON ST. ELEVATION - FROM OPPOSITE CORNER

ENTERPRISE REAL ESTATE
ARCHITECTURE + DESIGN