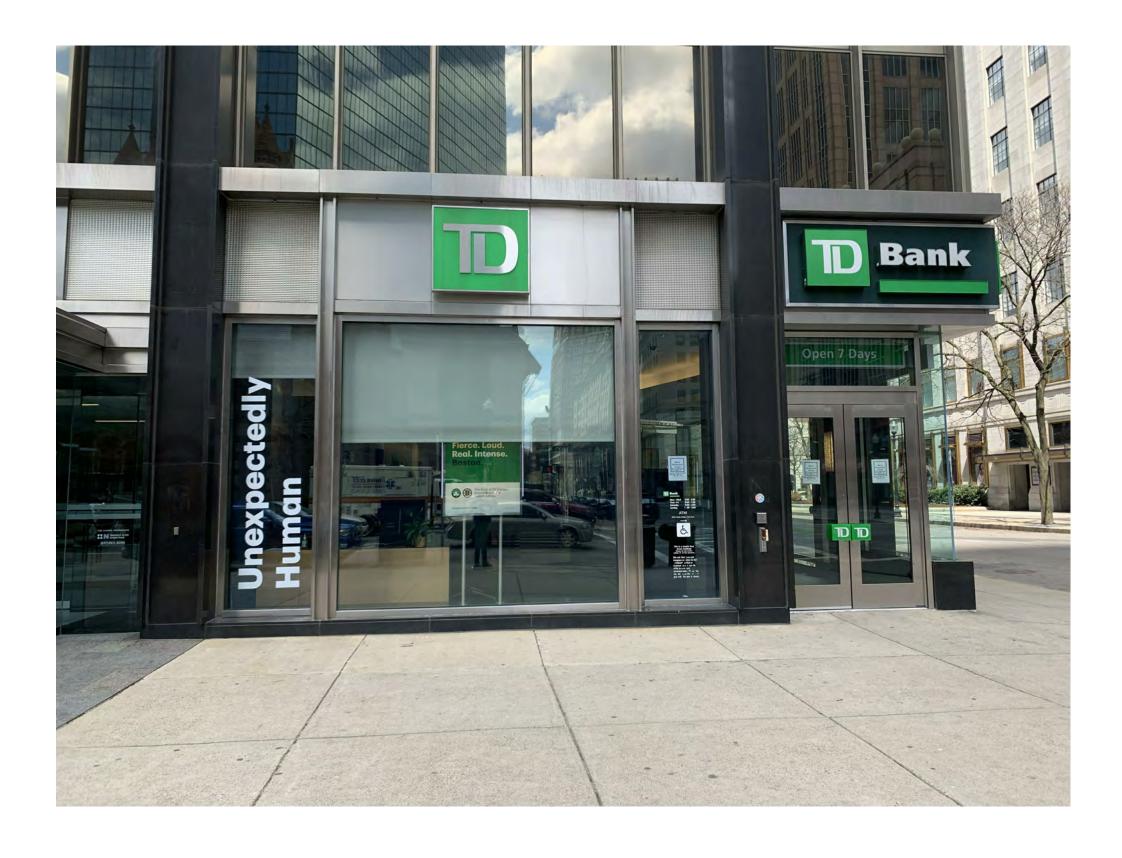

Renovation

\*INSTALL NEW STORYBOARD IN VESTIBULE DESCRIBING TO BANK SUPPORT FOR LOCAL ARTIST ORGANIZATIONS

**BOYLSTON STREET** 

CLARENDON STREET

REPLACE EXISTING SIGN WITH - ILLUMINATED TO SHIELD - 10 SF

NEW INTERNALLY ILLUMINATED — SHIELD WITH NON-ILLUMINATED METAL CLADDING AT SIDES BEYOND SIGN (SEE FINISH NOTE BELOW) - 14.6 SF EACH FACE

METAL PANEL CLADDING BY
ALPOLIC - 2" THICK PANELS IN TD
GREEN (PMS-361) @ SIDES
&SOFFIT OF ENTRY CORNER

NEW VINYL WINDOW GRAPHICS HIGHLIGHTING LOCAL BOSTON ARTISTS (ACTUAL ART & ARTISTS TBD)

#everbetterplaces CONCEPT DESIGN