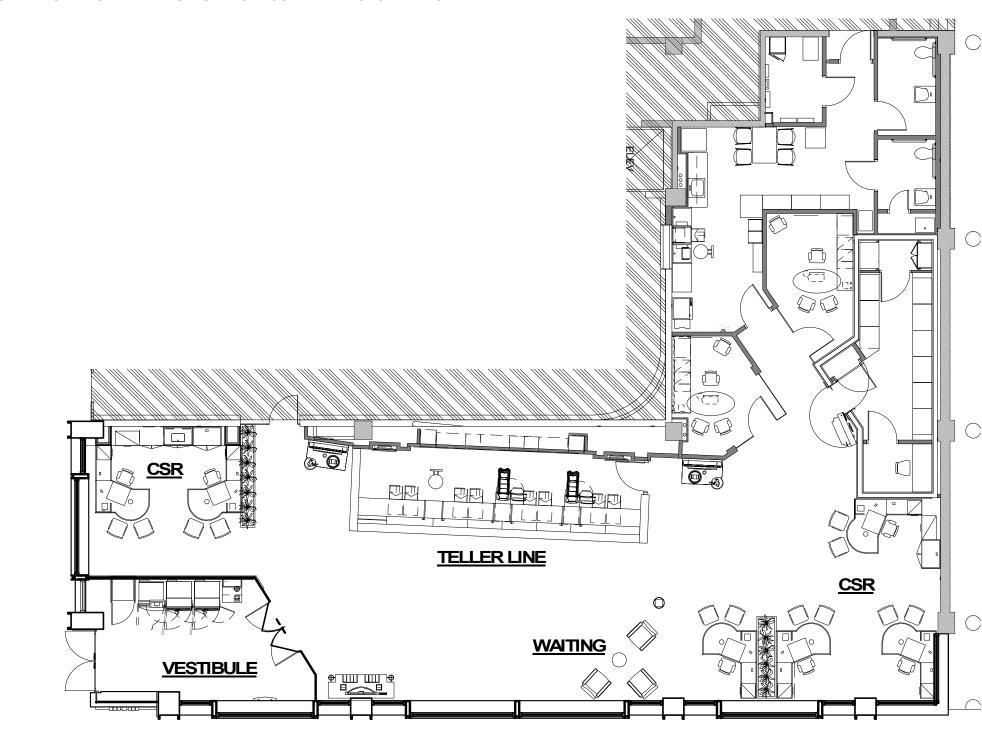

535 BOYLSTON STREET

#everbetterplaces

# ENTERPRISE REAL ESTATE ARCHITECTURE + DESIGN

Renovation



#everbetterplaces

# ENTERPRISE REAL ESTATE ARCHITECTURE + DESIGN

### Renovation



#everbetterplaces



BOYLSTON ST. ELEVATION - FROM LEFT



**BOYLSTON ST. ELEVATION - HEAD-ON** 



BOYLSTON ST. ELEVATION - FROM RIGHT



CLARENDON ST. ELEVATION - FROM OPPOSITE CORNER



ENTERPRISE REAL ESTATE
ARCHITECTURE + DESIGN

Renovation

\*INSTALL NEW STORYBOARD IN VESTIBULE DESCRIBING TO BANK SUPPORT FOR LOCAL ARTIST ORGANIZATIONS

**BOYLSTON STREET** 



CLARENDON STREET



REPLACE EXISTING SIGN WITH - ILLUMINATED TO SHIELD - 10 SF

NEW INTERNALLY ILLUMINATED — SHIELD WITH NON-ILLUMINATED METAL CLADDING AT SIDES BEYOND SIGN (SEE FINISH NOTE BELOW) - 14.6 SF EACH FACE

METAL PANEL CLADDING BY
ALPOLIC - 2" THICK PANELS IN TD
GREEN (PMS-361) @ SIDES
&SOFFIT OF ENTRY CORNER

NEW VINYL WINDOW GRAPHICS HIGHLIGHTING LOCAL BOSTON ARTISTS (ACTUAL ART & ARTISTS TBD)



#everbetterplaces CONCEPT DESIGN



REPLACE EXISTING SIGN WITH - ILLUMINATED TO SHIELD - 10 SF

NEW INTERNALLY ILLUMINATED -SHIELD WITH NON-ILLUMINATED METAL CLADDING AT SIDES BEYOND SIGN (SEE FINISH NOTE BELOW) - 14.6 SF EACH FACE

METAL PANEL CLADDING BY
ALPOLIC - 2" THICK PANELS IN TD
GREEN (PMS-361) @ SIDES
&SOFFIT OF ENTRY CORNER

NEW VINYL WINDOW GRAPHICS HIGHLIGHTING LOCAL BO