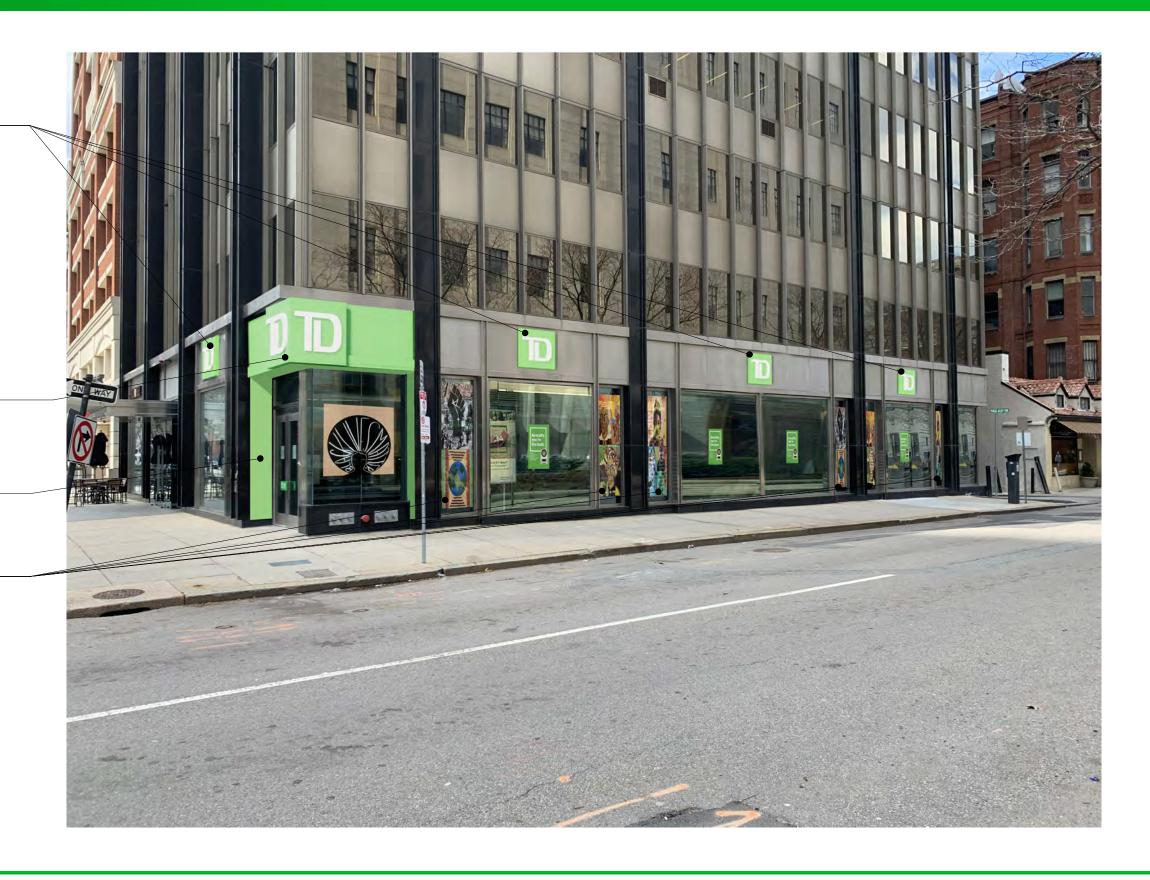

REPLACE EXISTING SIGN WITH - ILLUMINATED TO SHIELD - 10 SF

NEW INTERNALLY ILLUMINATED -SHIELD WITH NON-ILLUMINATED METAL CLADDING AT SIDES BEYOND SIGN (SEE FINISH NOTE BELOW) - 14.6 SF EACH FACE

METAL PANEL CLADDING BY
ALPOLIC - 2" THICK PANELS IN TD
GREEN (PMS-361) @ SIDES
&SOFFIT OF ENTRY CORNER

NEW VINYL WINDOW GRAPHICS HIGHLIGHTING LOCAL BOSTON ARTISTS (ACTUAL ART AND ARTISTS TBD)

#everbetterplaces CONCEPT DESIGN

REPLACE EXISTING SIGN WITH -ILLUMINATED TD SHIELD - 10 SF

METAL PANEL CLADDING BY —— ALPOLIC - 2" THICK PANELS IN TD GREEN (PMS-361) @ SIDES &SOFFIT OF ENTRY CORNER

NEW INTERNALLY ILLUMINATED -SHIELD WITH NON-ILLUMINATED METAL CLADDING AT SIDES BEYOND SIGN (SEE FINISH NOTE BELOW) - 14.6 SF EACH FACE

NEW VINYL WINDOW GRAPHICS HIGHLIGHTING LOCAL BOSTON ARTISTS (ACTUAL ART AND ARTISTS TBD)