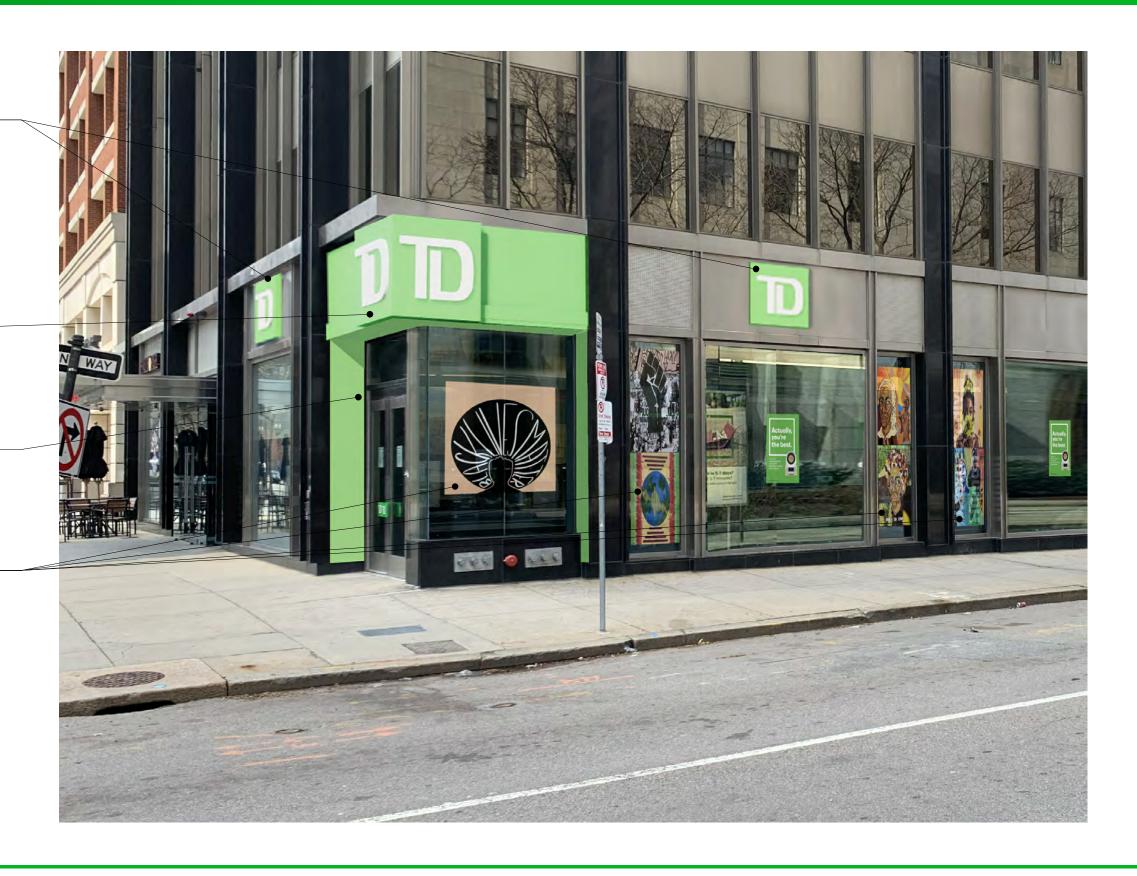

Renovation

\*INSTALL NEW STORYBOARD IN VESTIBULE DESCRIBING TO BANK SUPPORT FOR LOCAL ARTIST ORGANIZATIONS

**BOYLSTON STREET** 

CLARENDON STREET

REPLACE EXISTING SIGN WITH - ILLUMINATED TO SHIELD - 10 SF

NEW INTERNALLY ILLUMINATED — SHIELD WITH NON-ILLUMINATED METAL CLADDING AT SIDES BEYOND SIGN (SEE FINISH NOTE BELOW) - 14.6 SF EACH FACE

METAL PANEL CLADDING BY
ALPOLIC - 2" THICK PANELS IN TD
GREEN (PMS-361) @ SIDES
&SOFFIT OF ENTRY CORNER

NEW VINYL WINDOW GRAPHICS HIGHLIGHTING LOCAL BOSTON ARTISTS (ACTUAL ART & ARTISTS TBD)

#everbetterplaces CONCEPT DESIGN