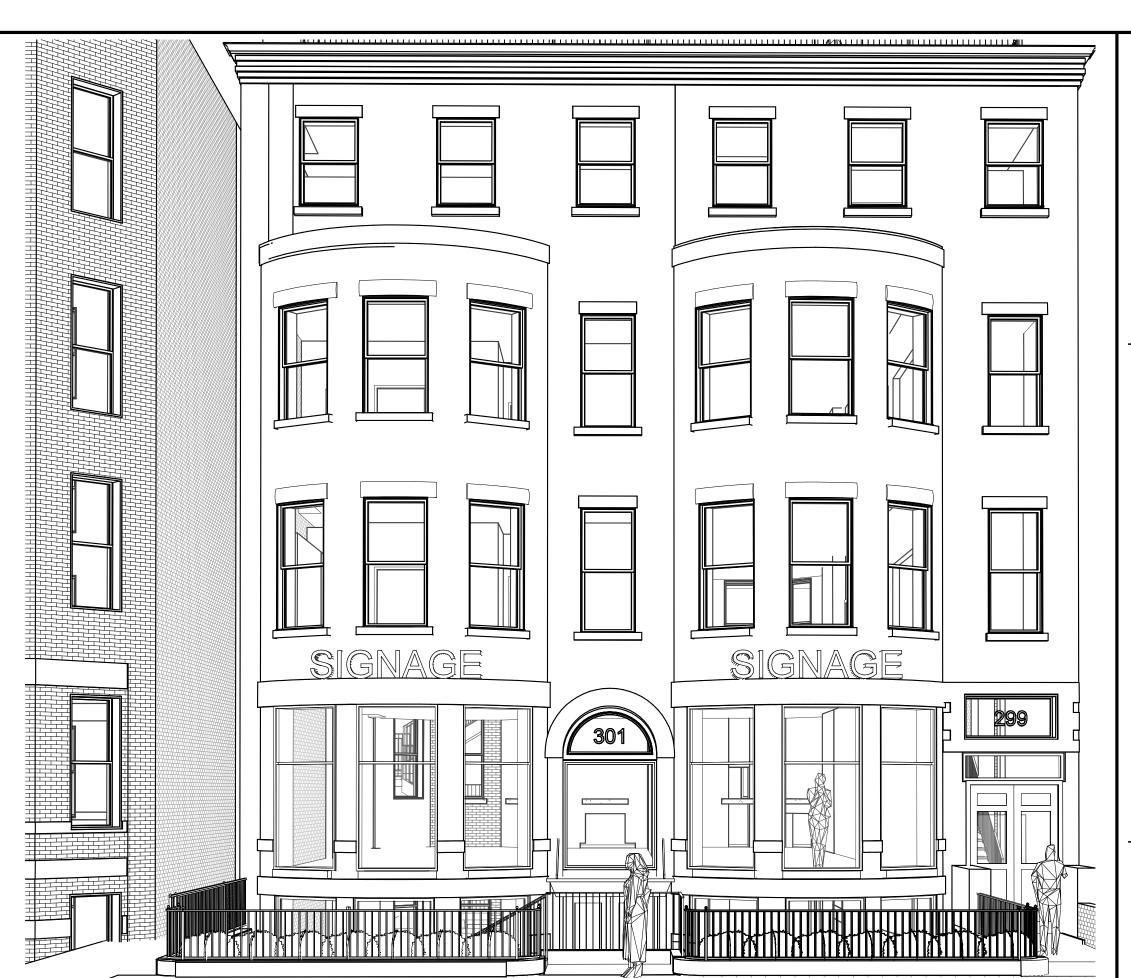

Project Number 2020.32

Date 01/20/21

Drawn by JA

Checked by TT

A-4
INTERIOR SPACE PLAN
OPT 4

1 3D VIEW - VIEW 1

2 3D VIEW - VIEW 2

PROPOSED 299 ENTRANCE RENDERING
1/8" = 1'-0"

1/4" = 1'-0" 01/20/21 Checker

PROPOSED 299 ENTRANCE
1/8" = 1'-0"