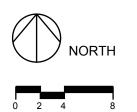

EXISTING NEWBURY STREET FACADE

EXISTING ALLEY FACADE

EXISTING ALLEY FACADE

617 • 426 1501 125 Broad Street 7th Floor Boston, Ma 02110 fx: 617 . 426 . 5491 www.sta-design.com

> Drawn By TT Ck'd By TT 07 FEBRUARY 2020

> > Existing Photos

A-01

Scale as noted CADD # #2003.05