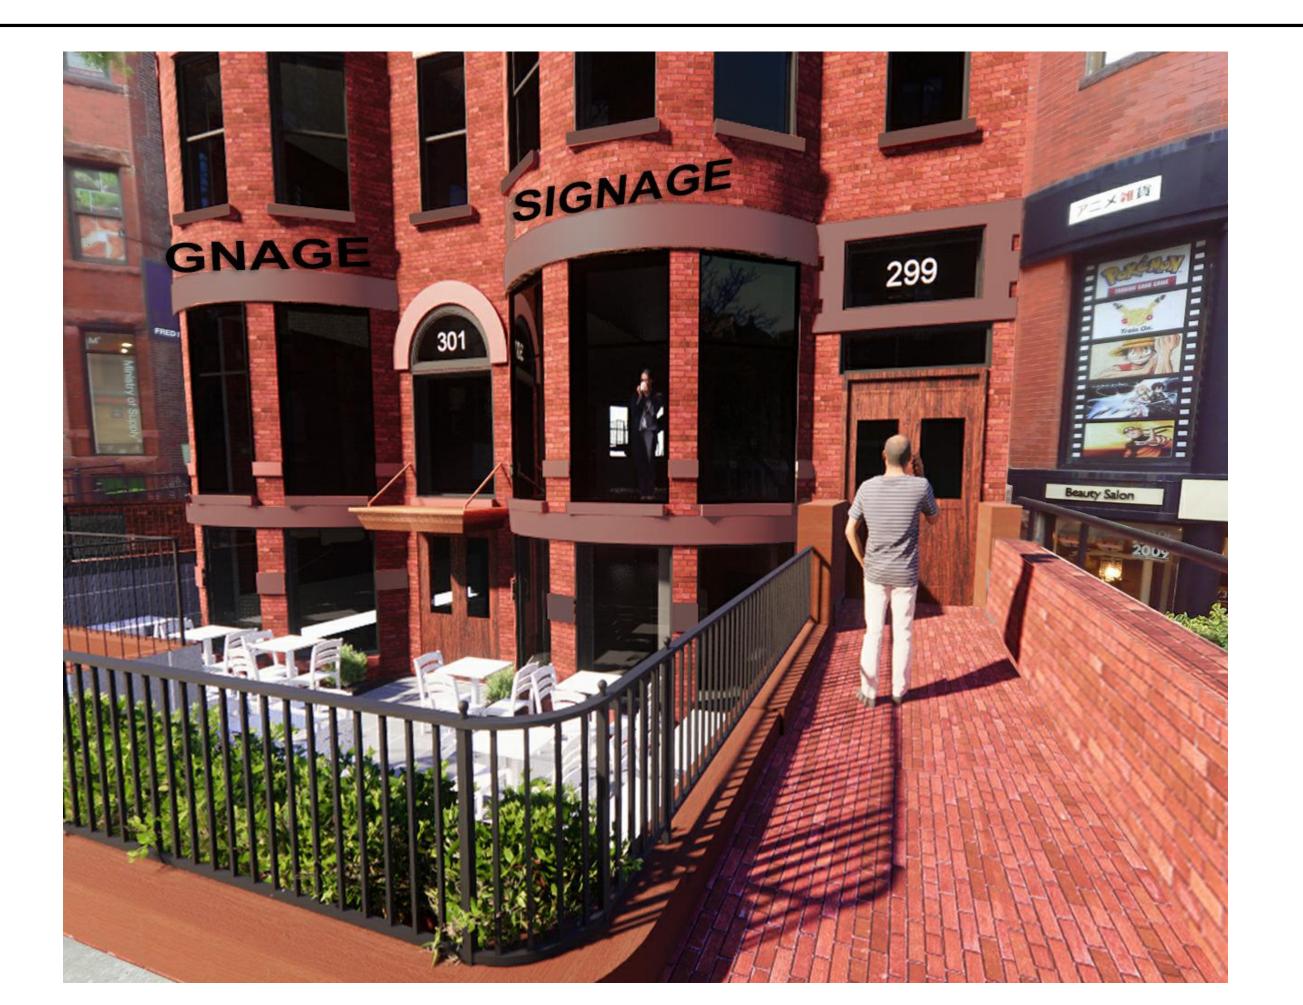

Project Number 2020.32

Date 01/20/21

Drawn by JA

Checked by TT

A-4
INTERIOR SPACE PLAN
OPT 4

1 3D VIEW - VIEW 1

2 3D VIEW - VIEW 2

PROPOSED 299 ENTRANCE RENDERING
1/8" = 1'-0"