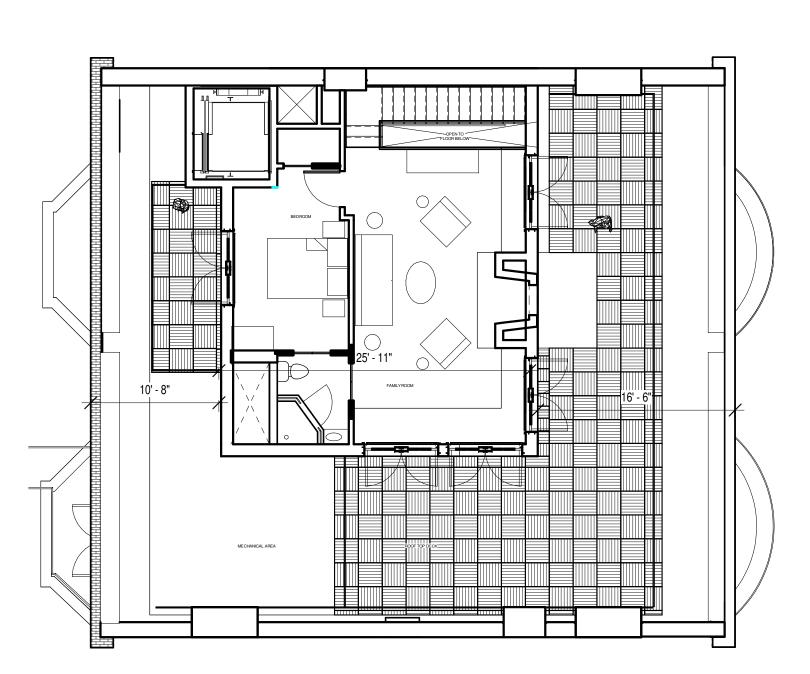

# 299/301 Newbury St

Boston, MA

299-301 Newbury St Boston, MA 02115

© Silverman Trykowski Associates, Inc. expressly reserves its common law copyright and other property rights in these plans. These plans are not to be reproduced, changed or copied in any form or manner whatsoever nor are they to be assigned to any third party without first obtaining the expressed written permission and consent of Silverman Trykowski Associates, Inc.

125 Broad Street, 7th Floor Boston, MA 02110 t: 617.426.1501 f: 617.426.5491

www.sta-design.com

| No.   | Description | Date         |
|-------|-------------|--------------|
|       |             |              |
|       |             |              |
|       |             |              |
|       |             |              |
|       |             |              |
|       |             |              |
|       |             |              |
|       |             |              |
|       |             |              |
| Scale |             | 1/8" = 1'-0" |
|       |             | 2020.22      |

Project Number 2020.32

Date 01/20/21

Drawn by JA

Checked by TT

A-4
INTERIOR SPACE PLAN
OPT 4

1 3D VIEW - VIEW 1

2 3D VIEW - VIEW 2

PROPOSED 299 ENTRANCE RENDERING
1/8" = 1'-0"