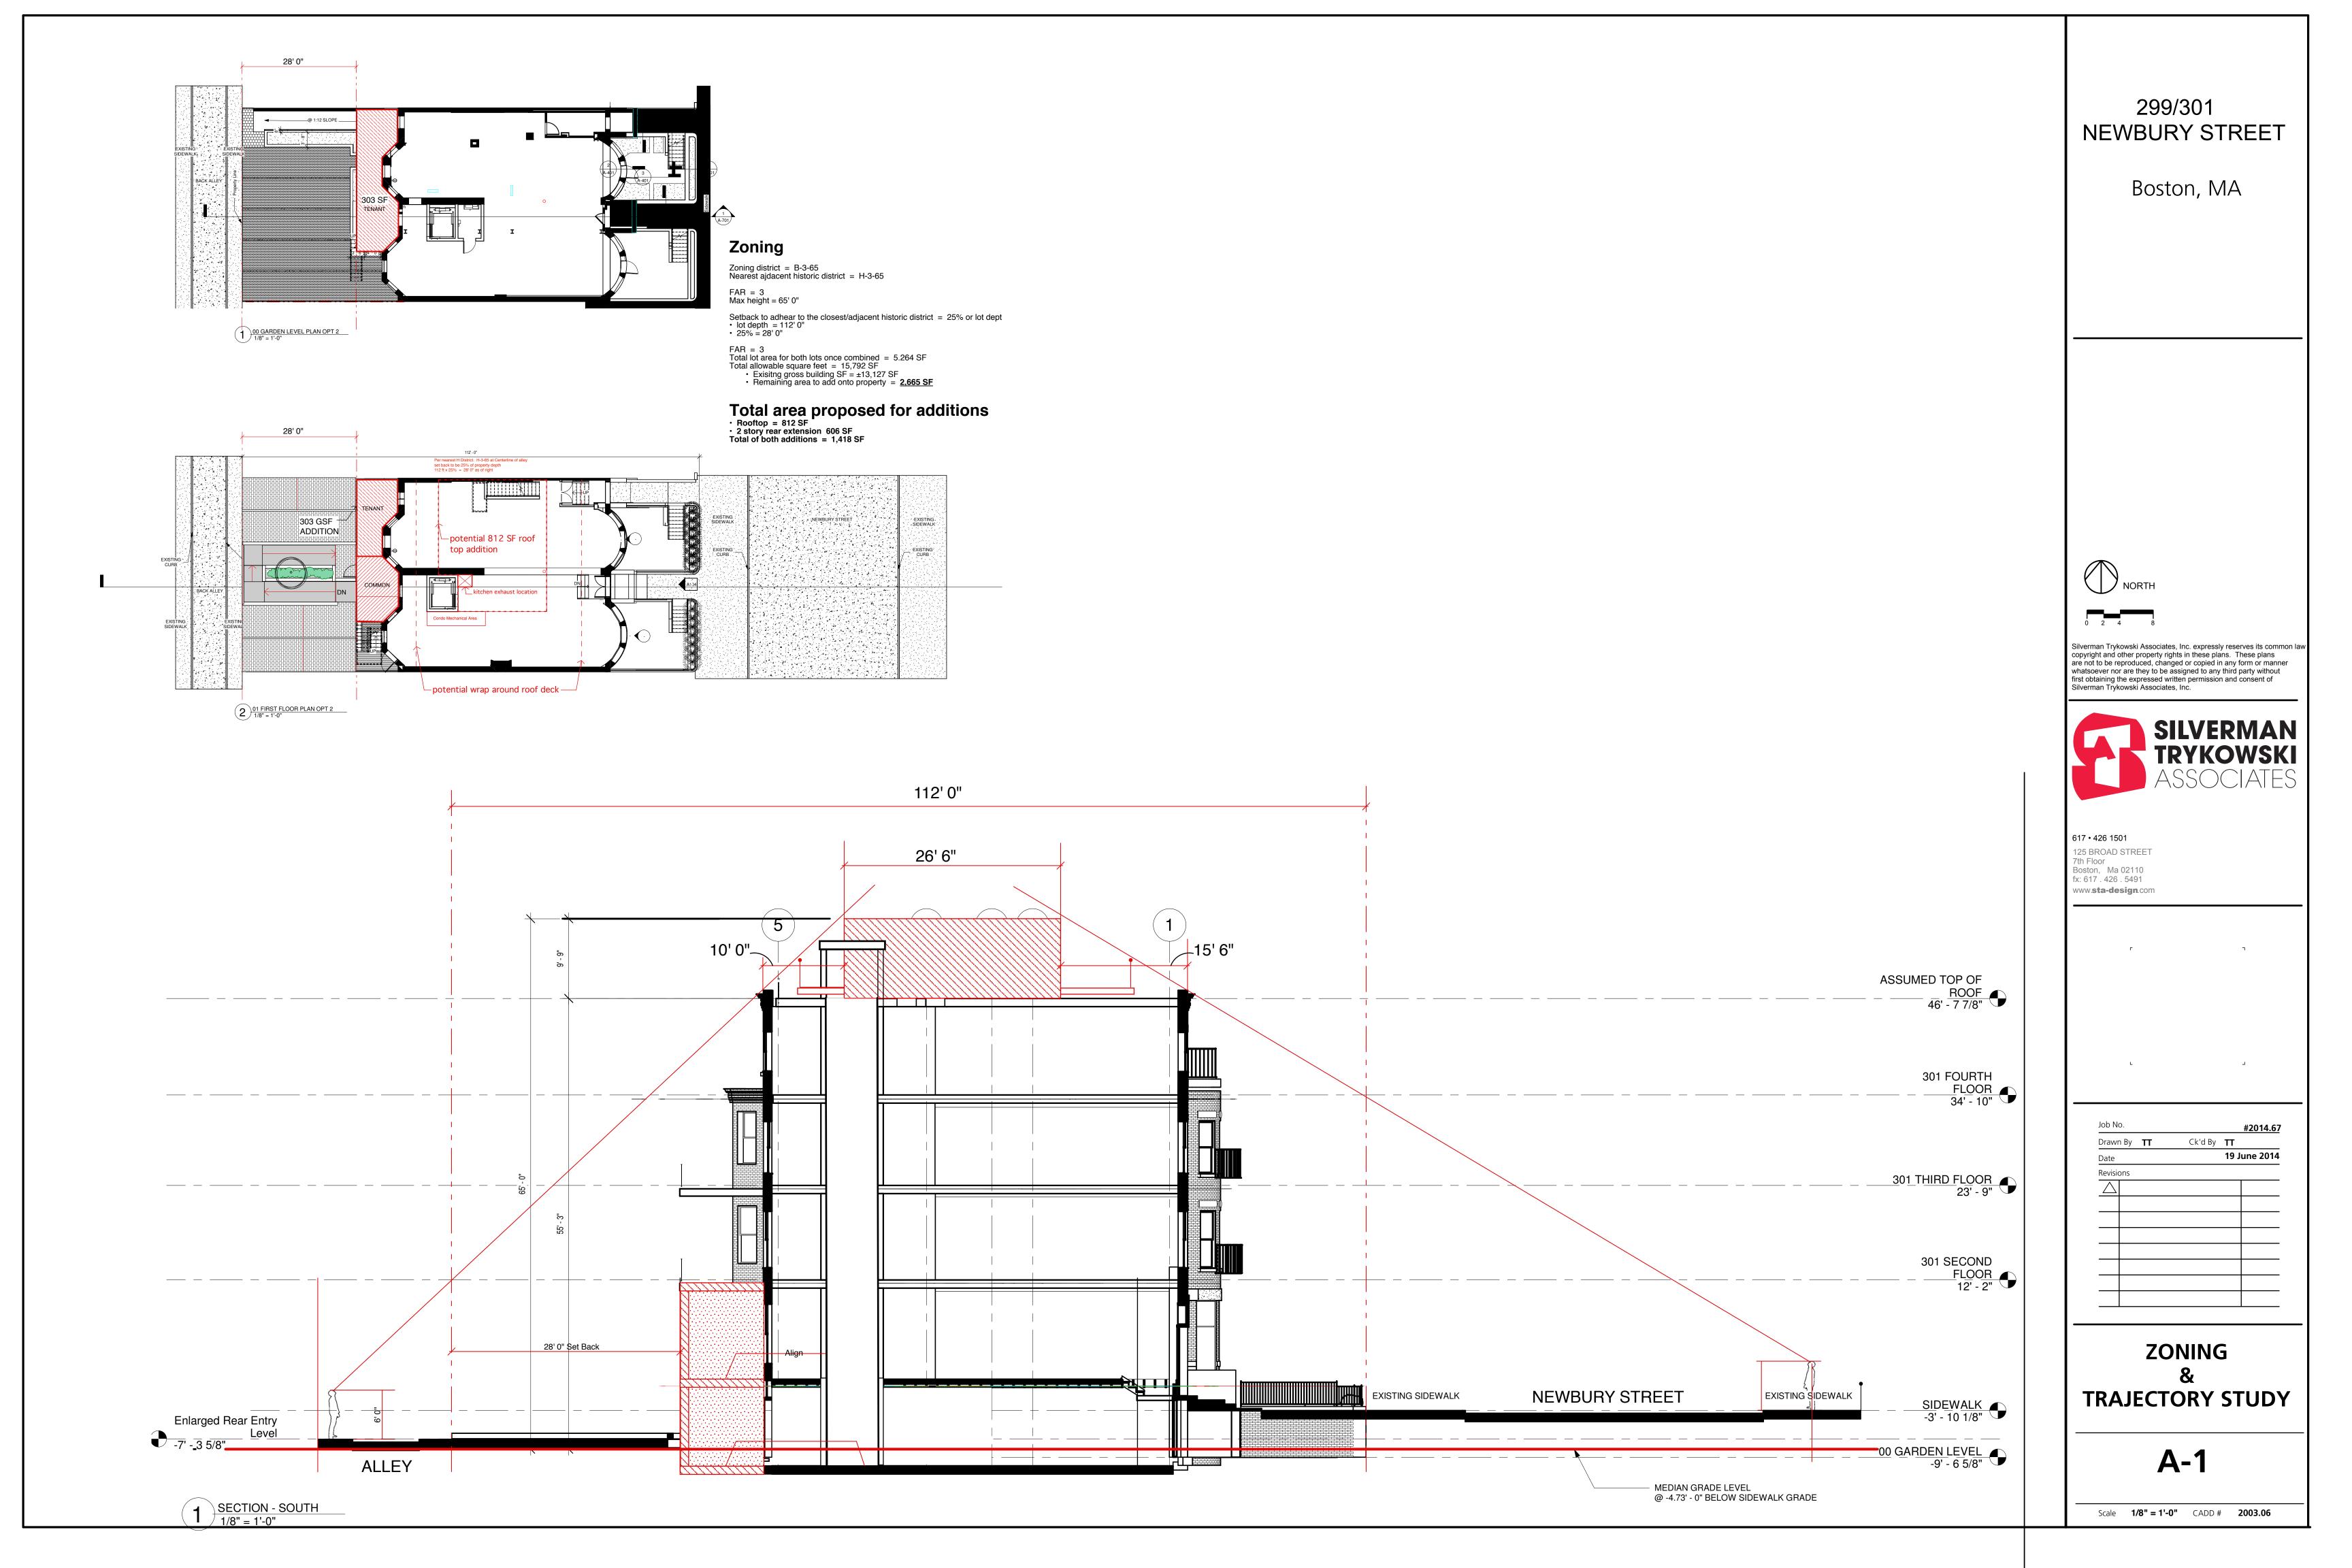

### EXSTING SIDEWALK SIDE

1 00 GARDEN LEVEL PLAN OPT 2 1/8" = 1'-0"

# 299/301 Newbury St

Boston, MA

299-301 Newbury St Boston, MA 02115

© Silverman Trykowski Associates, Inc. expressly reserves its common law copyright and other property rights in these plans. These plans are not to be reproduced, changed or copied in any form or manner whatsoever nor are they to be assigned to any third party without first obtaining the expressed written permission and consent of Silverman Trykowski Associates, Inc.

125 Broad Street, 7th Floor Boston, MA 02110 t: 617.426.1501 f: 617.426.5491

www.sta-design.com

L

| No. | Description | Date |
|-----|-------------|------|
|     |             |      |
|     |             |      |
|     |             |      |
|     |             |      |
|     |             |      |
|     |             |      |
|     |             |      |
|     |             |      |
|     |             |      |
|     |             |      |

1/8" = 1'-0"

Project Number 2020.32

Date 01/20/21

Drawn by JA

Checked by TT

A-2

INTERIOR SPACE PLAN OPT4

3 04 FOURTH FLOOR PLAN OPT 2 1/8" = 1'-0"

2 03 THIRD FLOOR PLAN OPT 2 1/8" = 1'-0"

4 05 ROOF PLAN 1/8" = 1'-0"