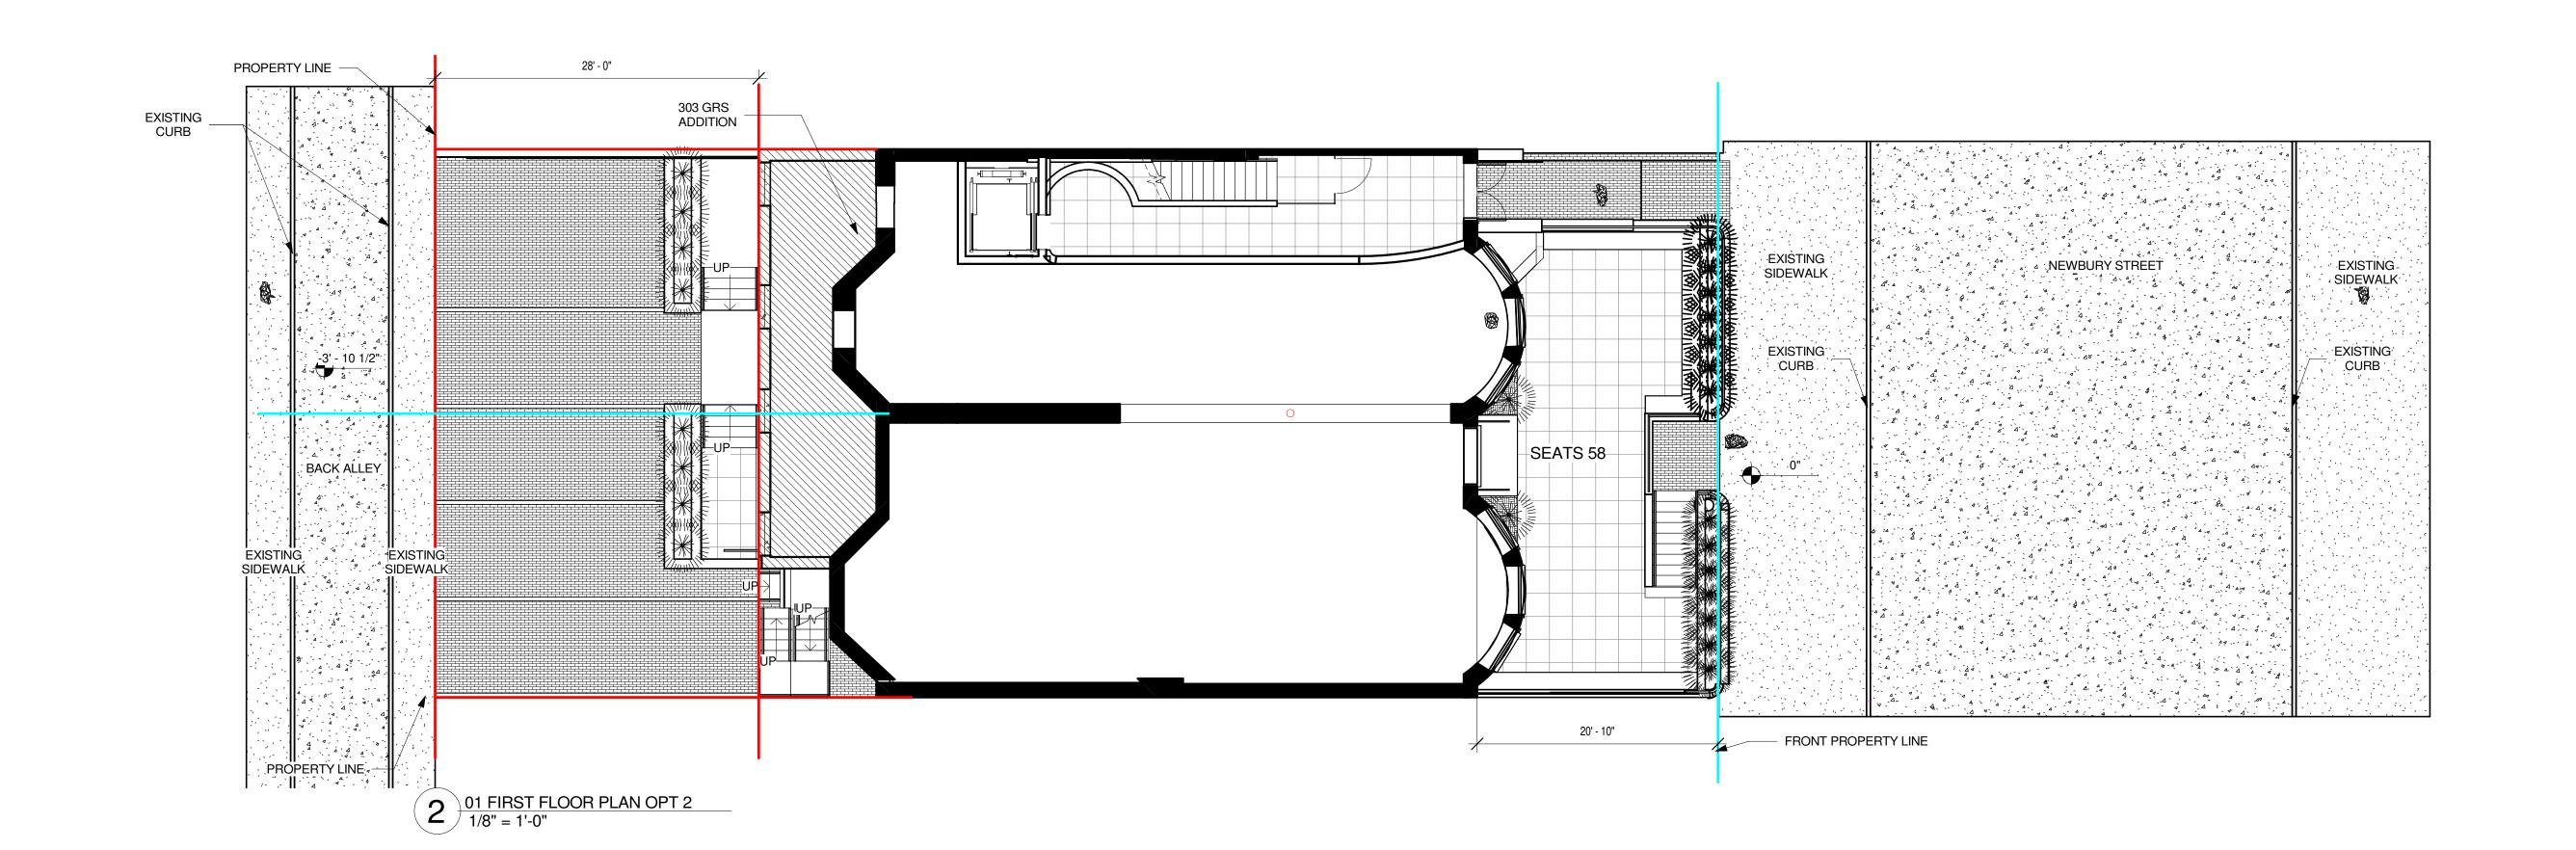

### EXSTING SIDEWALK SIDE

1 00 GARDEN LEVEL PLAN OPT 2 1/8" = 1'-0"

# 299/301 Newbury St

Boston, MA

299-301 Newbury St Boston, MA 02115

© Silverman Trykowski Associates, Inc. expressly reserves its common law copyright and other property rights in these plans. These plans are not to be reproduced, changed or copied in any form or manner whatsoever nor are they to be assigned to any third party without first obtaining the expressed written permission and consent of Silverman Trykowski Associates, Inc.

125 Broad Street, 7th Floor Boston, MA 02110 t: 617.426.1501 f: 617.426.5491

www.sta-design.com

L

| No. | Description | Date |
|-----|-------------|------|
|     |             |      |
|     |             |      |
|     |             |      |
|     |             |      |
|     |             |      |
|     |             |      |
|     |             |      |
|     |             |      |
|     |             |      |
|     |             |      |

1/8" = 1'-0"

Project Number 2020.32

Date 01/20/21

Drawn by JA

Checked by TT

A-2

INTERIOR SPACE PLAN OPT4

3 04 FOURTH FLOOR PLAN OPT 2 1/8" = 1'-0"

2 03 THIRD FLOOR PLAN OPT 2 1/8" = 1'-0"

4 05 ROOF PLAN 1/8" = 1'-0"