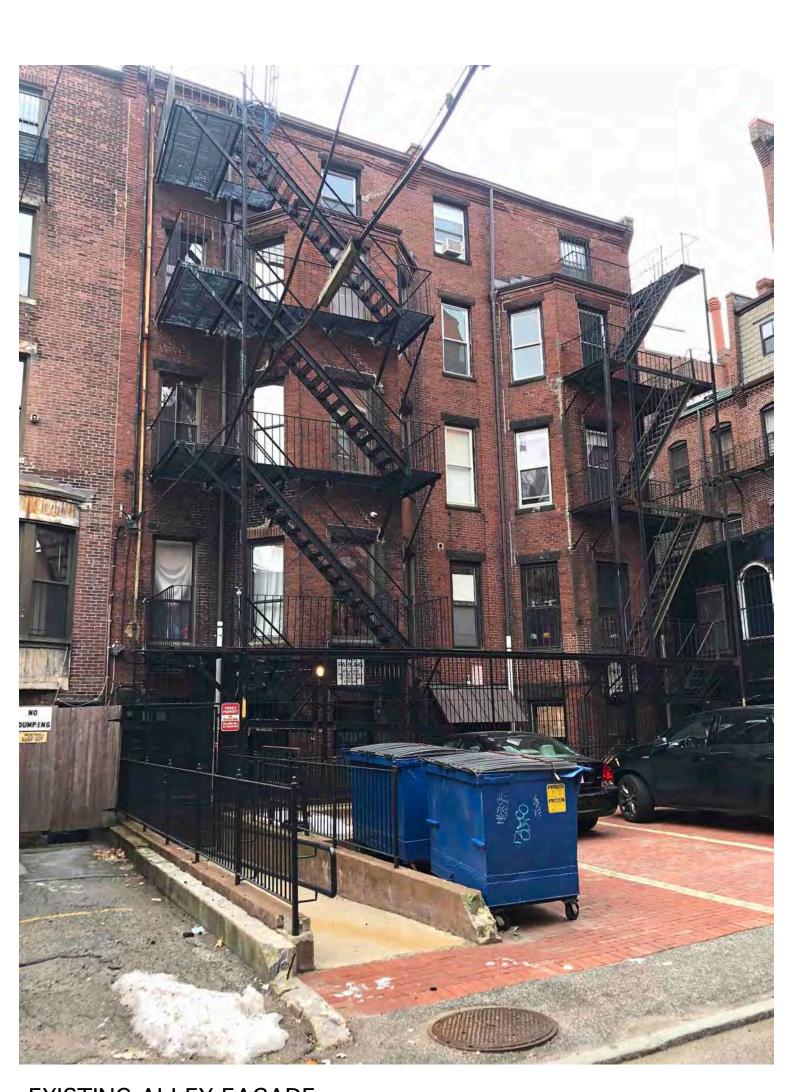

EXISTING NEWBURY STREET FACADE



EXISTING ALLEY FACADE



EXISTING ALLEY FACADE

# 299/301 Newbury Street Boston, MA



Silverman Trykowski Associates, Inc. expressly reserves its common law copyright and other property rights in these plans. These plans are not to be reproduced, changed or copied in any form or manner whatsoever nor are they to be assigned to any third party without first obtaining the expressed written permission and consent of Silverman Trykowski Associates, Inc.



617 • 426 1501 125 Broad Street 7th Floor Boston, Ma 02110 fx: 617 . 426 . 5491 www.sta-design.com

> Drawn By TT Ck'd By TT 07 FEBRUARY 2020

> > Existing Photos

A-01

Scale as noted CADD # #2003.05







### 299/301 Newbury Street Boston, MA









Silverman Trykowski Associates, Inc. expressly reserves its common law copyright and other property rights in