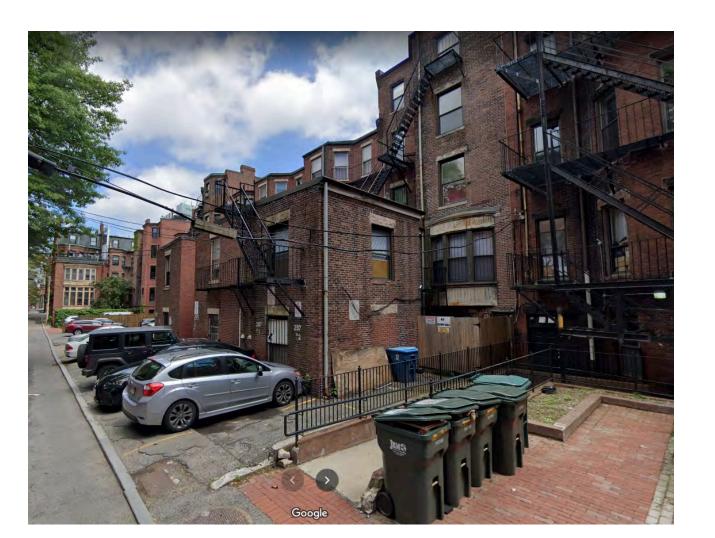

EXISTING NEWBURY STREET FACADE

EXISTING ALLEY FACADE

EXISTING ALLEY FACADE

617 • 426 1501 125 Broad Street 7th Floor Boston, Ma 02110 fx: 617 . 426 . 5491 www.sta-design.com

> Drawn By TT Ck'd By TT 07 FEBRUARY 2020

> > Existing Photos

A-01

Scale as noted CADD # #2003.05