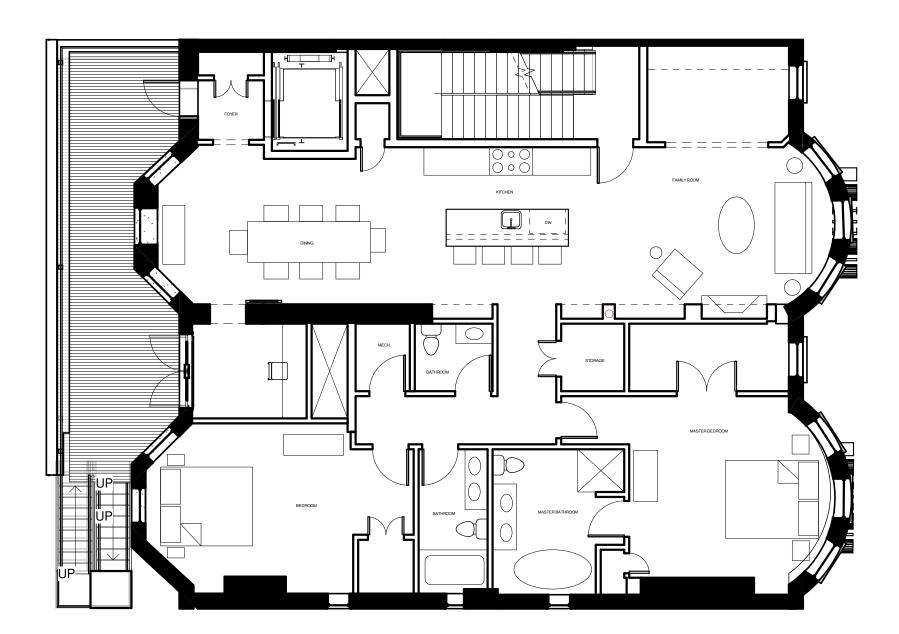

1/8" = 1'-0"

Project Number 2020.32

Date 01/20/21

Drawn by JA

Checked by TT

A-2

INTERIOR SPACE PLAN OPT4

3 04 FOURTH FLOOR PLAN OPT 2 1/8" = 1'-0"