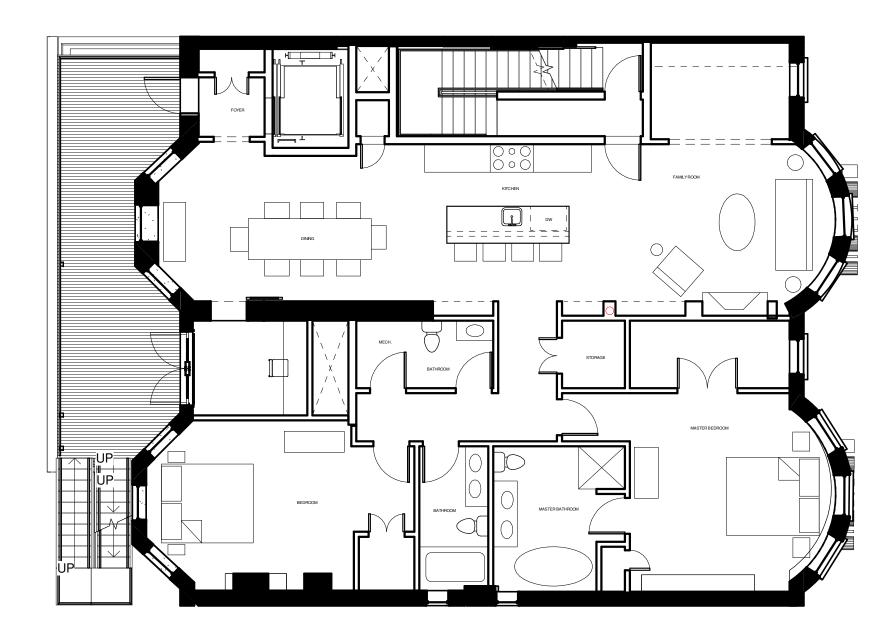

# 299/301 Newbury St

Boston, MA

299-301 Newbury St Boston, MA 02115

© Silverman Trykowski Associates, Inc. expressly reserves its common law copyright and other property rights in these plans. These plans are not to be reproduced, changed or copied in any form or manner whatsoever nor are they to be assigned to any third party without first obtaining the expressed written permission and consent of Silverman Trykowski Associates, Inc.

125 Broad Street, 7th Floor Boston, MA 02110 t: 617.426.1501 f: 617.426.5491

www.sta-design.com

L

| No. | Description | Date |
|-----|-------------|------|
|     |             |      |
|     |             |      |
|     |             |      |
|     |             |      |
|     |             |      |
|     |             |      |
|     |             |      |
|     |             |      |
|     |             |      |
|     |             |      |

1/8" = 1'-0"

Project Number 2020.32

Date 01/20/21

Drawn by JA

Checked by TT

A-2

INTERIOR SPACE PLAN OPT4

3 04 FOURTH FLOOR PLAN OPT 2 1/8" = 1'-0"

2 03 THIRD FLOOR PLAN OPT 2 1/8" = 1'-0"

4 05 ROOF PLAN 1/8" = 1'-0"