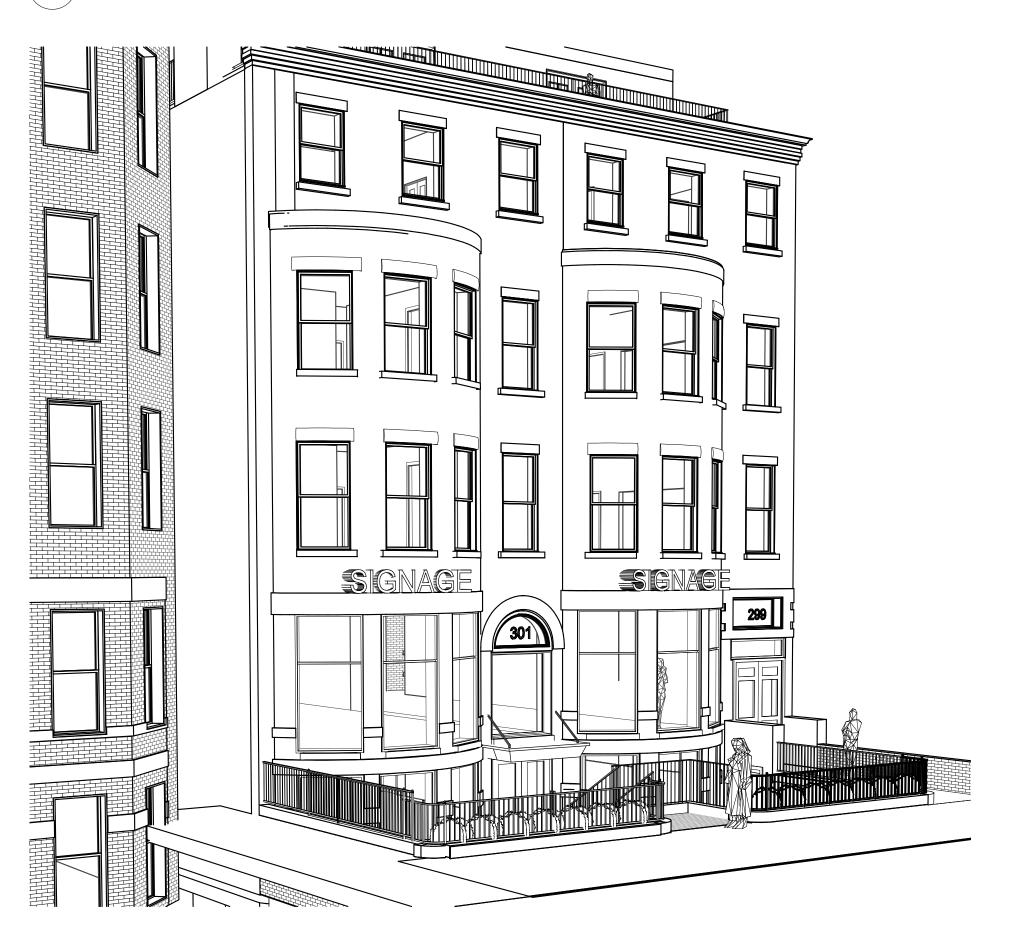

# 299/301 Newbury St

Boston, MA

299-301 Newbury St Boston, MA 02115

© Silverman Trykowski Associates, Inc. expressly reserves its common law copyright and other property rights in these plans. These plans are not to be reproduced, changed or copied in any form or manner whatsoever nor are they to be assigned to any third party without first obtaining the expressed written permission and consent of Silverman Trykowski Associates, Inc.

125 Broad Street, 7th Floor Boston, MA 02110 t: 617.426.1501 f: 617.426.5491

www.sta-design.com

F ¬

ale 1/8" = 1'-0"

 Scale
 1/8" = 1"-0"

 Project Number
 2020.32

 Date
 01/20/21

 Drawn by
 JA

 Checked by
 TT

A-5
3D VIEWS FRONT FACDE

2 3D VIEW - EXISTING REAR FACADE