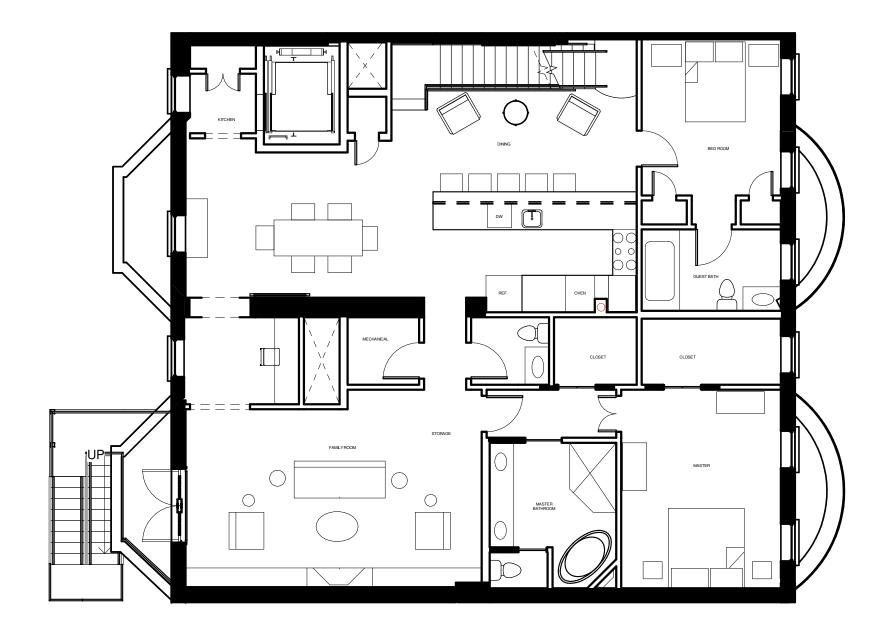

1/8" = 1'-0"

Project Number 2020.32

Date 01/20/21

Drawn by JA

Checked by TT

A-2

INTERIOR SPACE PLAN OPT4

3 04 FOURTH FLOOR PLAN OPT 2 1/8" = 1'-0"