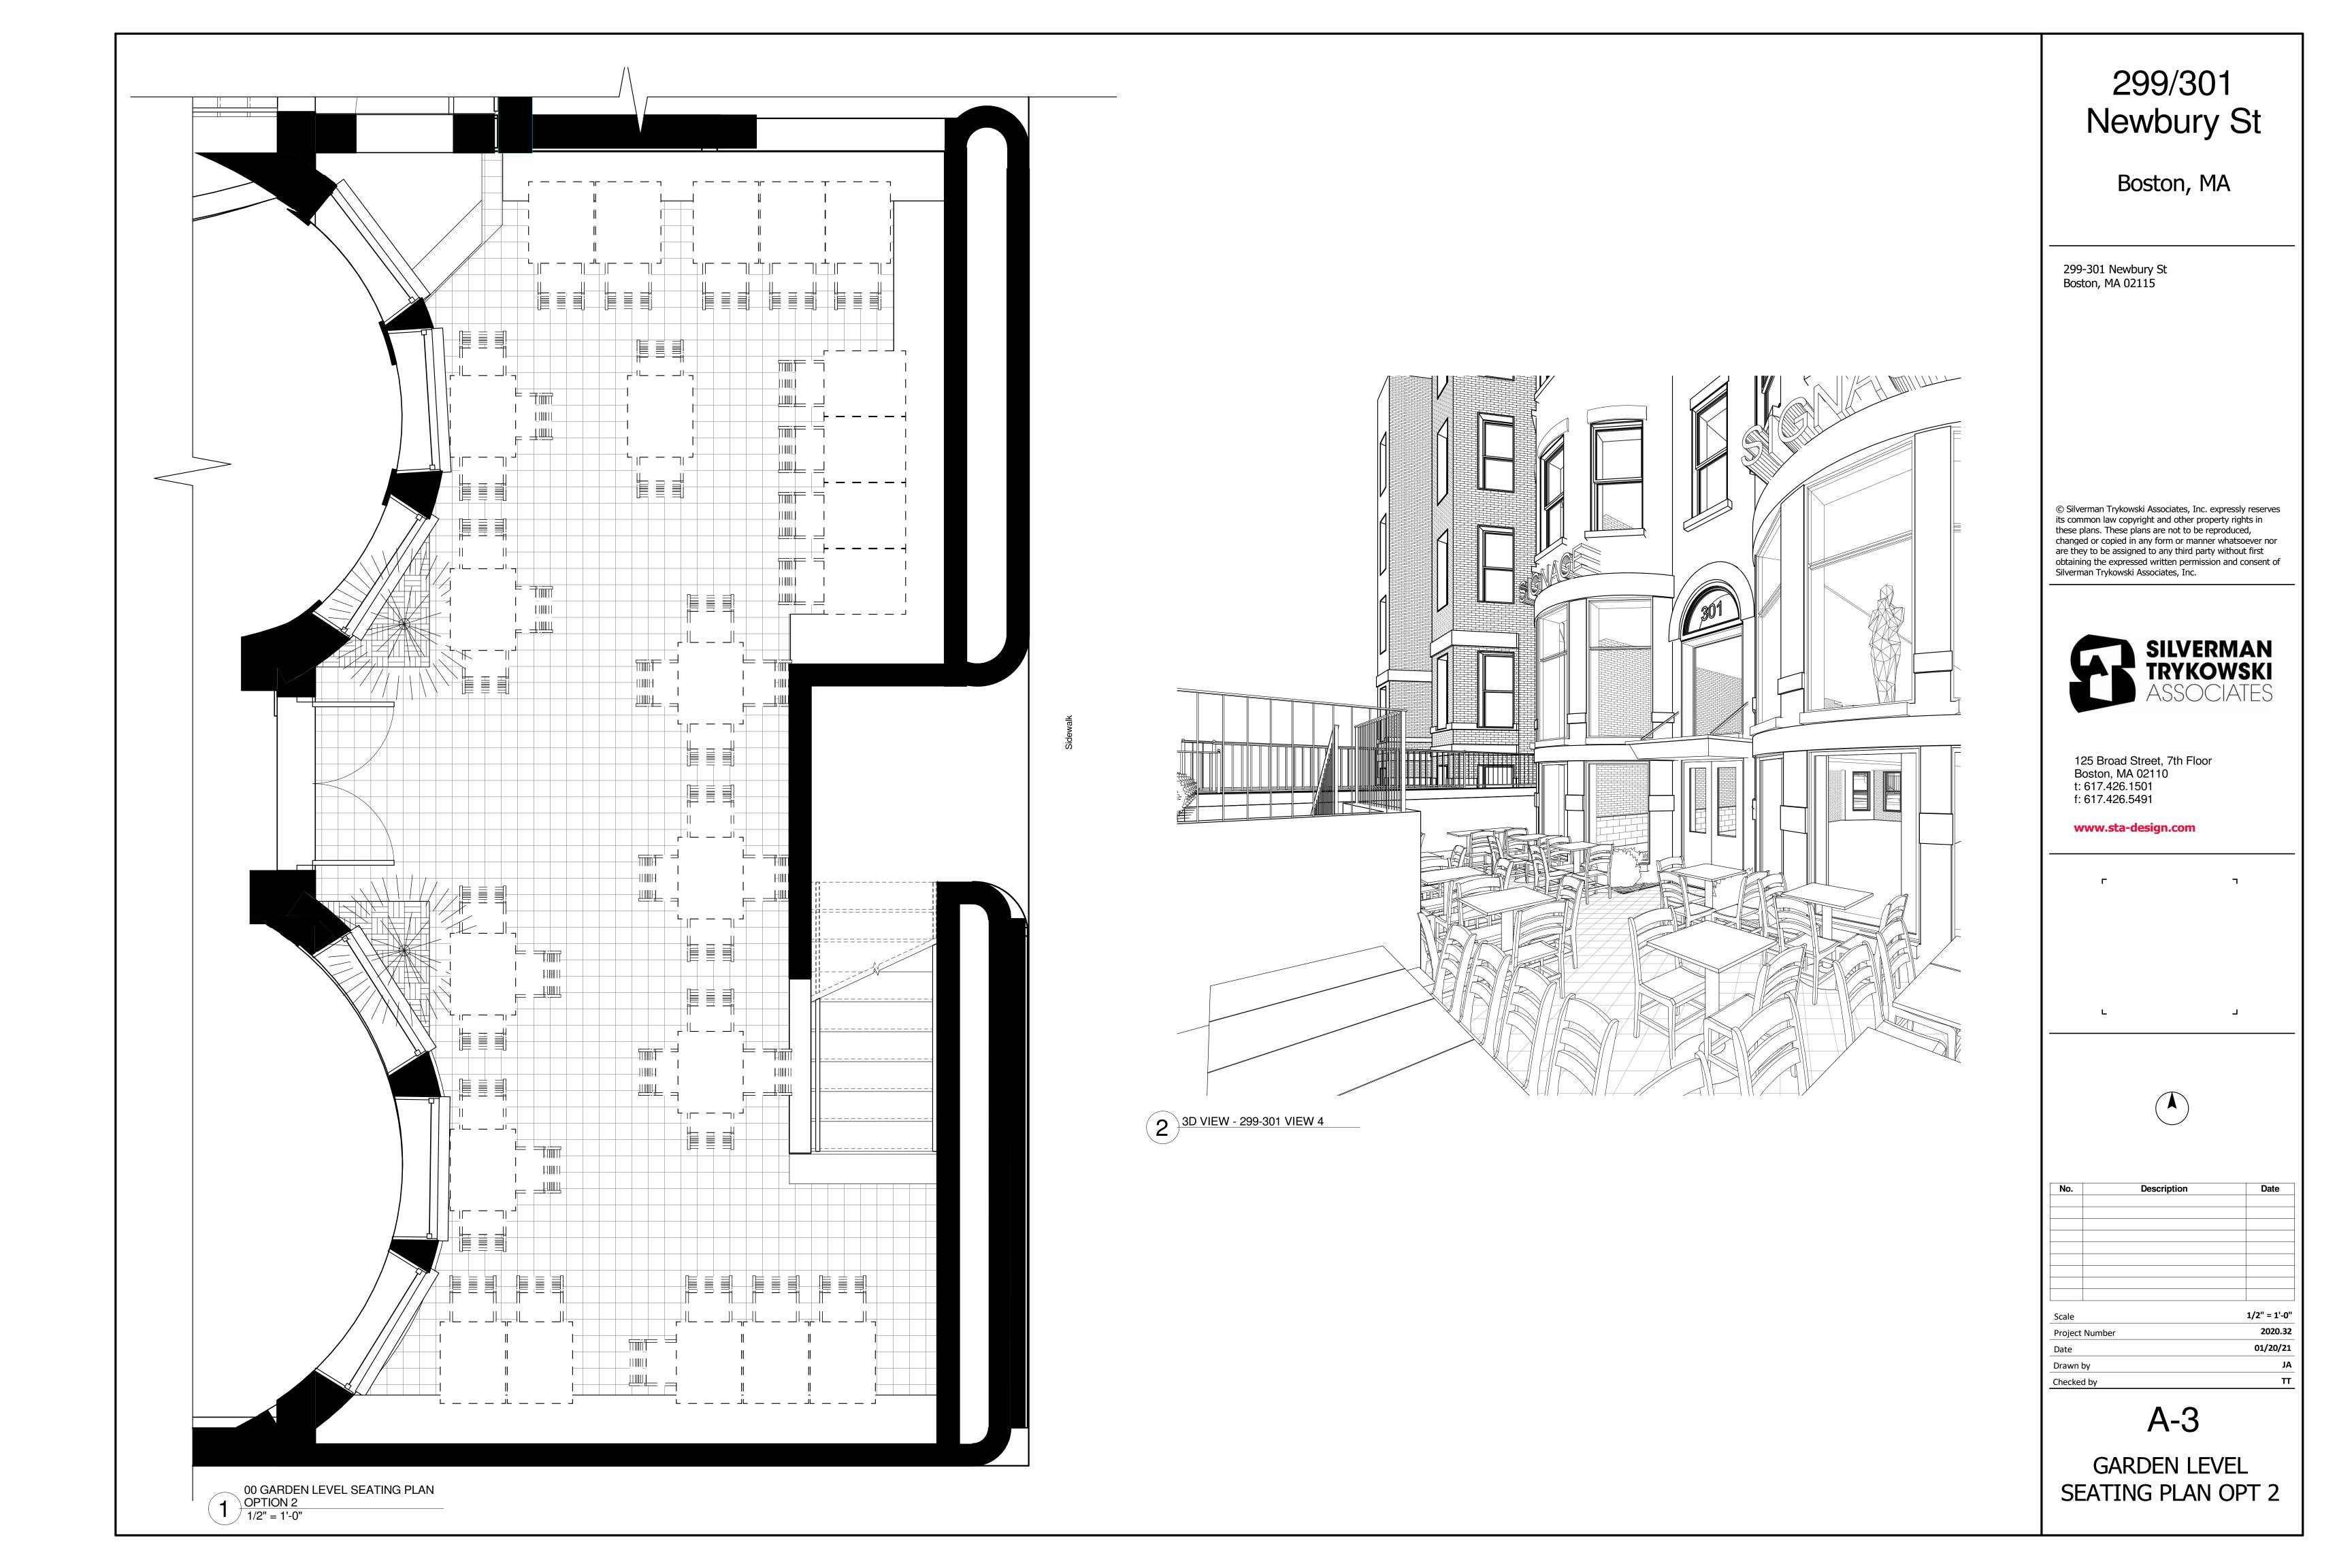

### EXSTING SIDEWALK SIDE

1 00 GARDEN LEVEL PLAN OPT 2 1/8" = 1'-0"

# 299/301 Newbury St

Boston, MA

299-301 Newbury St Boston, MA 02115

© Silverman Trykowski Associates, Inc. expressly reserves its common law copyright and other property rights in these plans. These plans are not to be reproduced, changed or copied in any form or manner whatsoever nor are they to be assigned to any third party without first obtaining the expressed written permission and consent of Silverman Trykowski Associates, Inc.

125 Broad Street, 7th Floor Boston, MA 02110 t: 617.426.1501 f: 617.426.5491

www.sta-design.com

L

| No. | Description | Date |
|-----|-------------|------|
|     |             |      |
|     |             |      |
|     |             |      |
|     |             |      |
|     |             |      |
|     |             |      |
|     |             |      |
|     |             |      |
|     |             |      |
|     |             |      |

1/8" = 1'-0"

Project Number 2020.32

Date 01/20/21

Drawn by JA

Checked by TT

A-2

INTERIOR SPACE PLAN OPT4

3 04 FOURTH FLOOR PLAN OPT 2 1/8" = 1'-0"