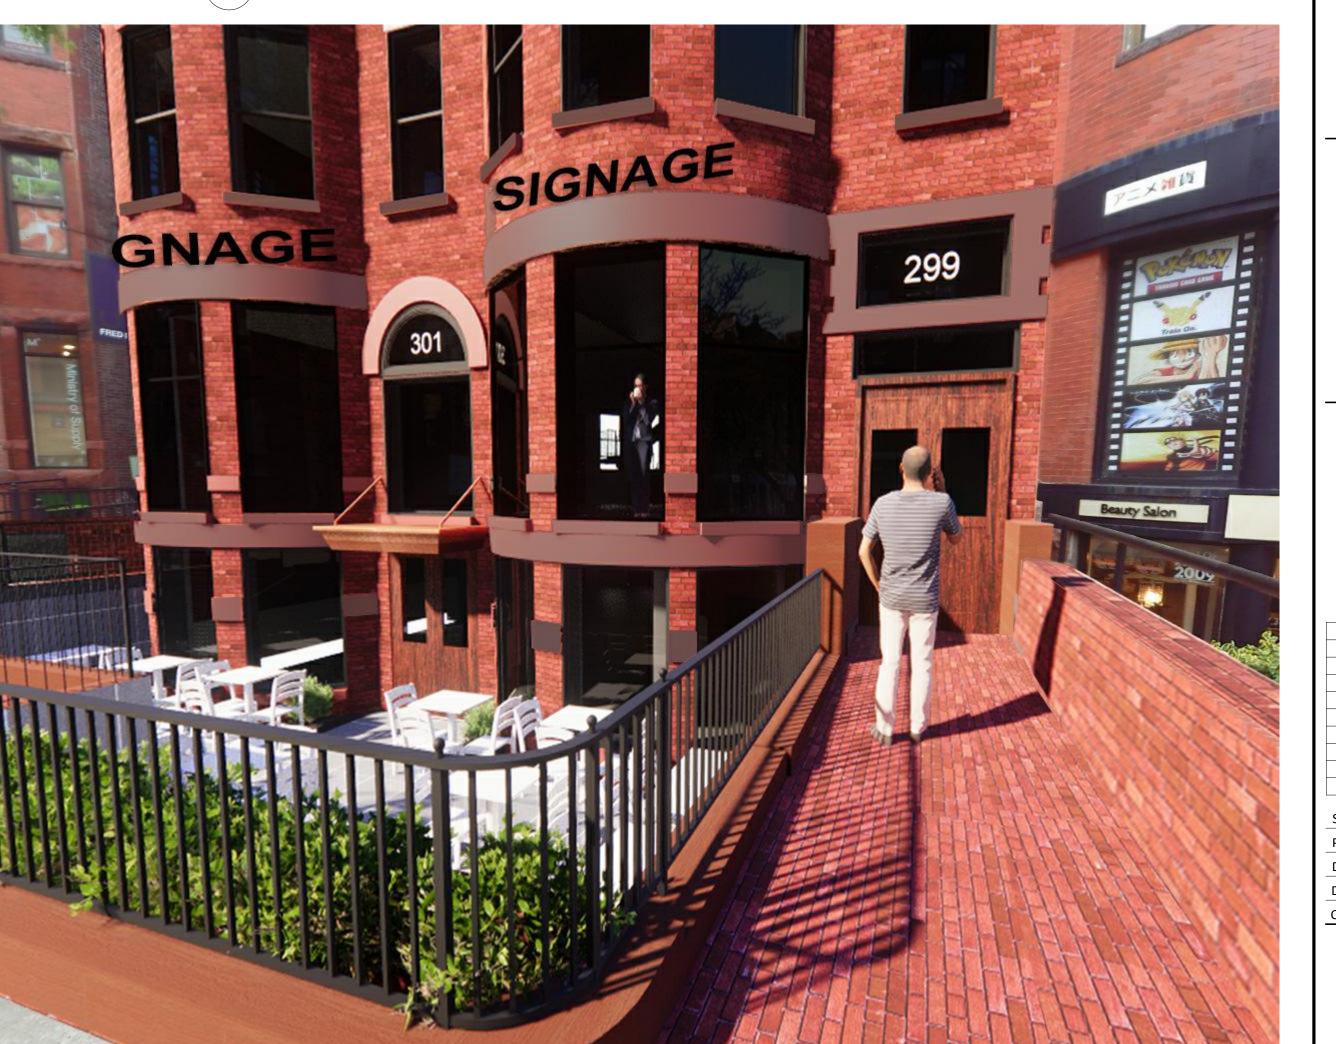

Project Number 2020.32

Date 01/20/21

Drawn by JA

Checked by TT

A-4
INTERIOR SPACE PLAN
OPT 4

1 3D VIEW - VIEW 1

2 3D VIEW - VIEW 2

PROPOSED 299 ENTRANCE RENDERING
1/8" = 1'-0"

1/4" = 1'-0" 01/20/21 Checker

PROPOSED 299 ENTRANCE
1/8" = 1'-0"