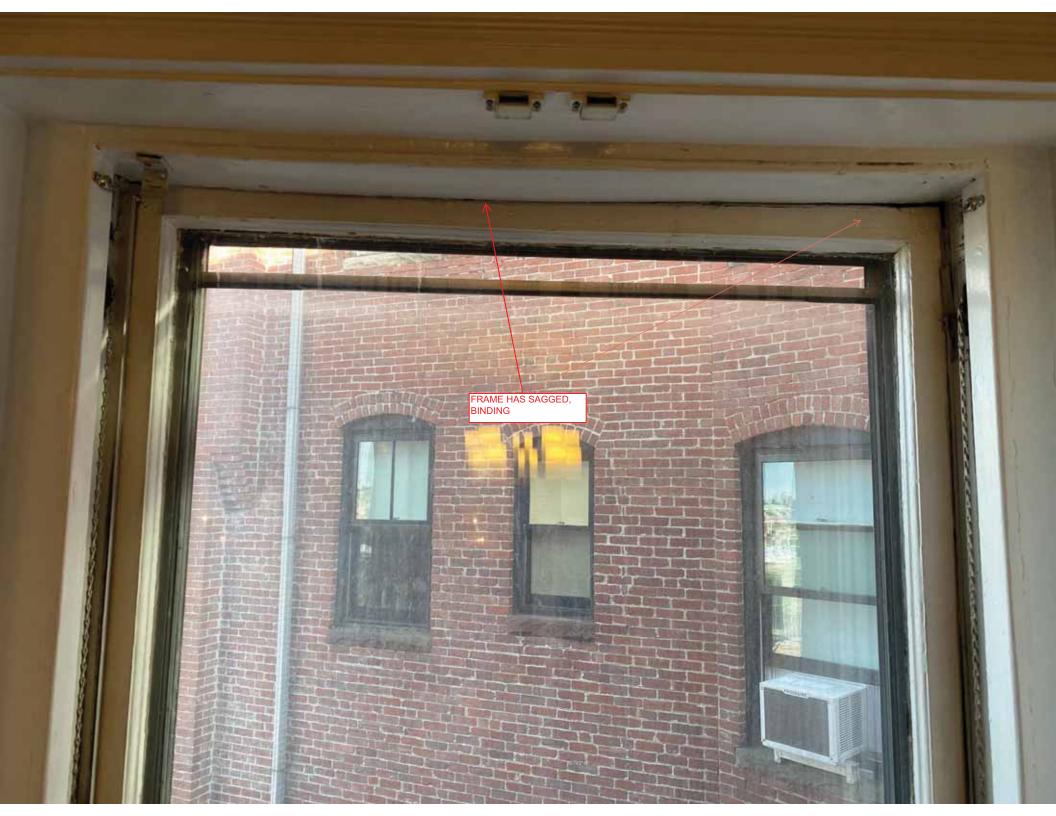

PANTRY WINDOW SASH DETERIORATION WATER INFILTRATION

PANTRY WINDOW SASH DETERIORATION WATER INFILTRATION SASH SEPARATION

PANTRY WINDOW SASH DETERIORATION WATER INFILTRATION SASH SEPARATION

SASHES OUT OF SQUARE- DO NOT MEET- DO NOT CLOSE FULLY