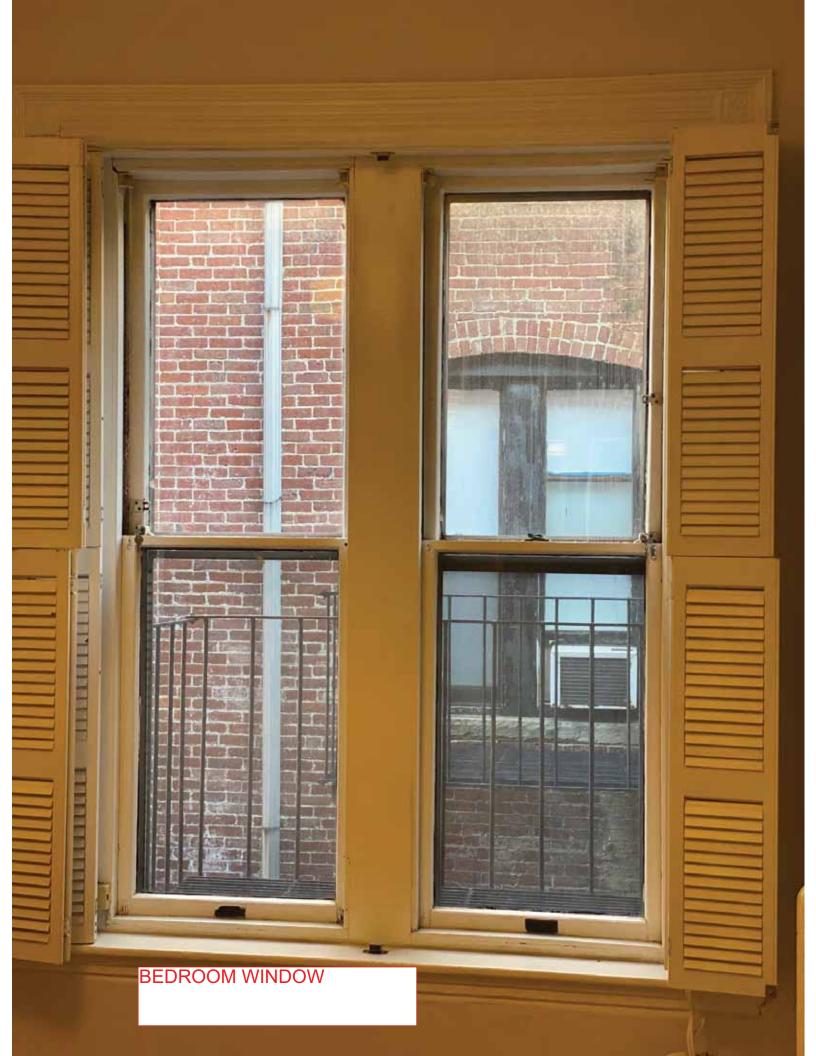

L2 LIVING ROOM RAIL+STILE DETACHED UNIT OUT OF SQUARE GLASS LOOSE

L2 LIVING ROOM RAIL+STILE DETACHED UNIT OUT OF SQUARE GLASS LOOSE

BEDROOM RAIL+STILE DETACHED UNIT OUT OF SQUARE GLASS LOOSE

BEDROOM RAIL+STILE DETACHED UNIT OUT OF SQUARE GLASS LOOSE