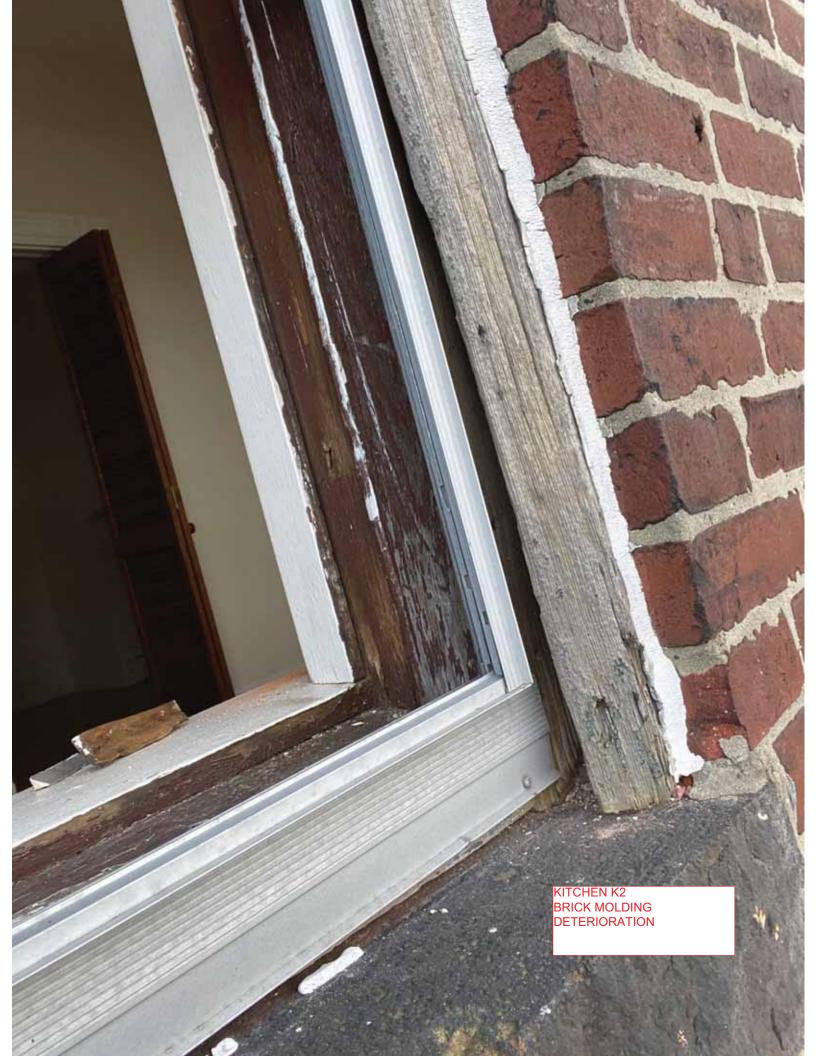

WEATHERING OF WINDOWS HAS OPENED LARGE GAP BTWN SASHES. ROOM VERY COLD IN WINTER

RAILS AND STILES DETACHED AND WOOD DETERIORATED, ESPECIALLY BOTTOM RAILS

KITCHEN K2 SASH DETERIORATION

KITCHEN K2 SUB SILL DETERIORATION