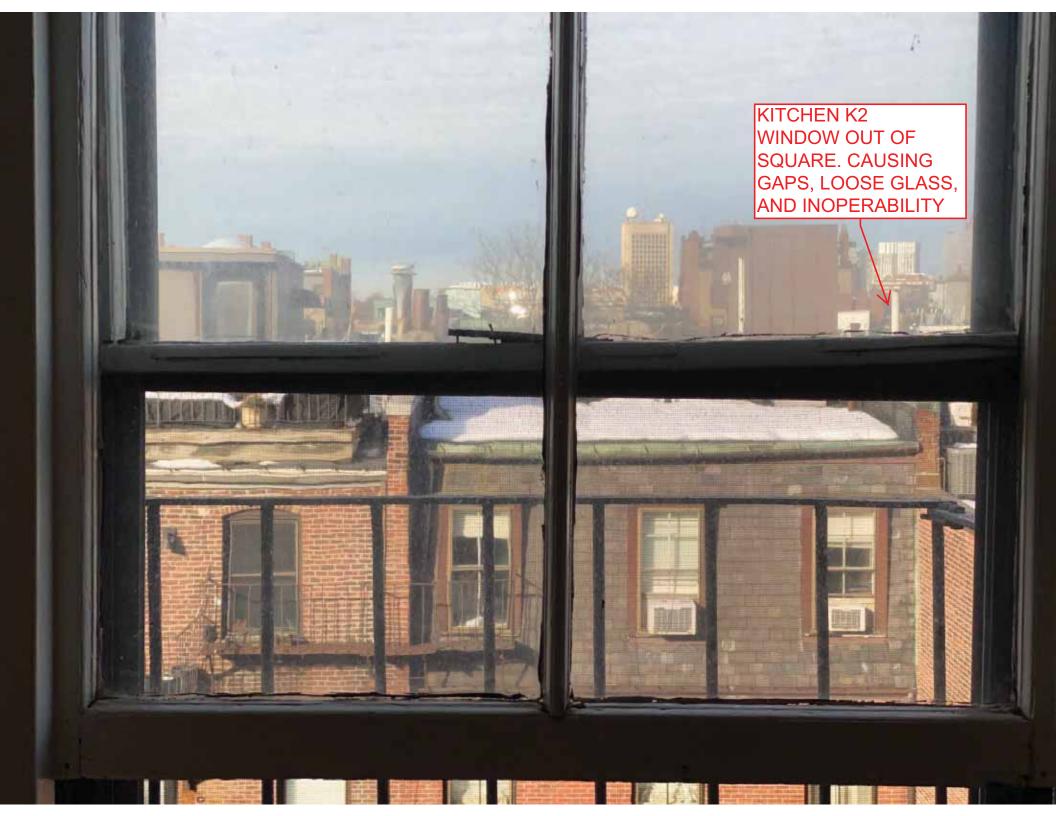

WEATHERING OF WINDOWS HAS OPENED LARGE GAP BTWN SASHES. ROOM VERY COLD IN WINTER

RAILS AND STILES DETACHED AND WOOD DETERIORATED, ESPECIALLY BOTTOM RAILS

KITCHEN K2 SASH DETERIORATION

KITCHEN K2 SUB SILL DETERIORATION