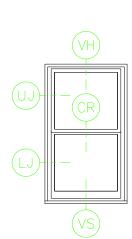

WINDOW SHOWN IS PELLA "RESERVE" SERIES ALL-WOOD DOUBLE HUNG

295 Commonwealth Ave #5c Window Details 3" = 1'-0"

UJ-UPPER JAMBS

\* Dimension required for ordering units with unequal sash.

LJ-LOWER JAMBS

WINDOW SHOWN IS PELLA "RESERVE" SERIES ALL-WOOD DOUBLE HUNG