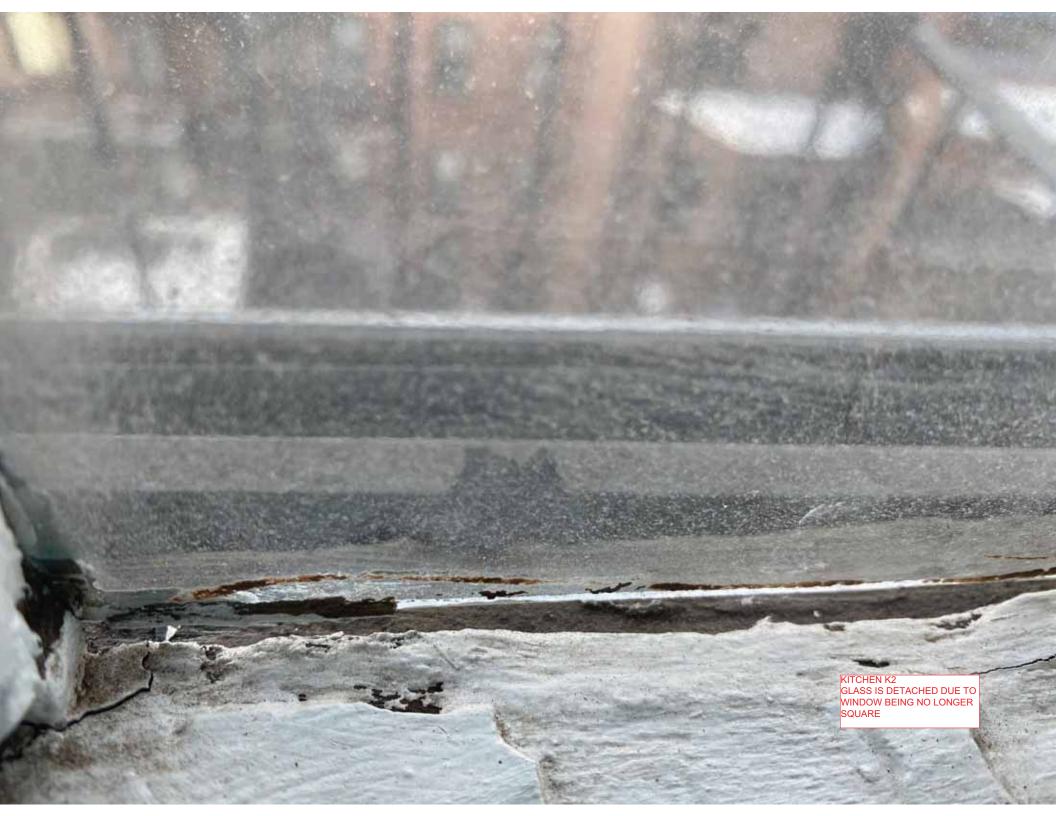

WEATHERING OF WINDOWS HAS OPENED LARGE GAP BTWN SASHES. ROOM VERY COLD IN WINTER

RAILS AND STILES DETACHED AND WOOD DETERIORATED, ESPECIALLY BOTTOM RAILS

KITCHEN K2 SASH DETERIORATION

KITCHEN K2 SUB SILL DETERIORATION