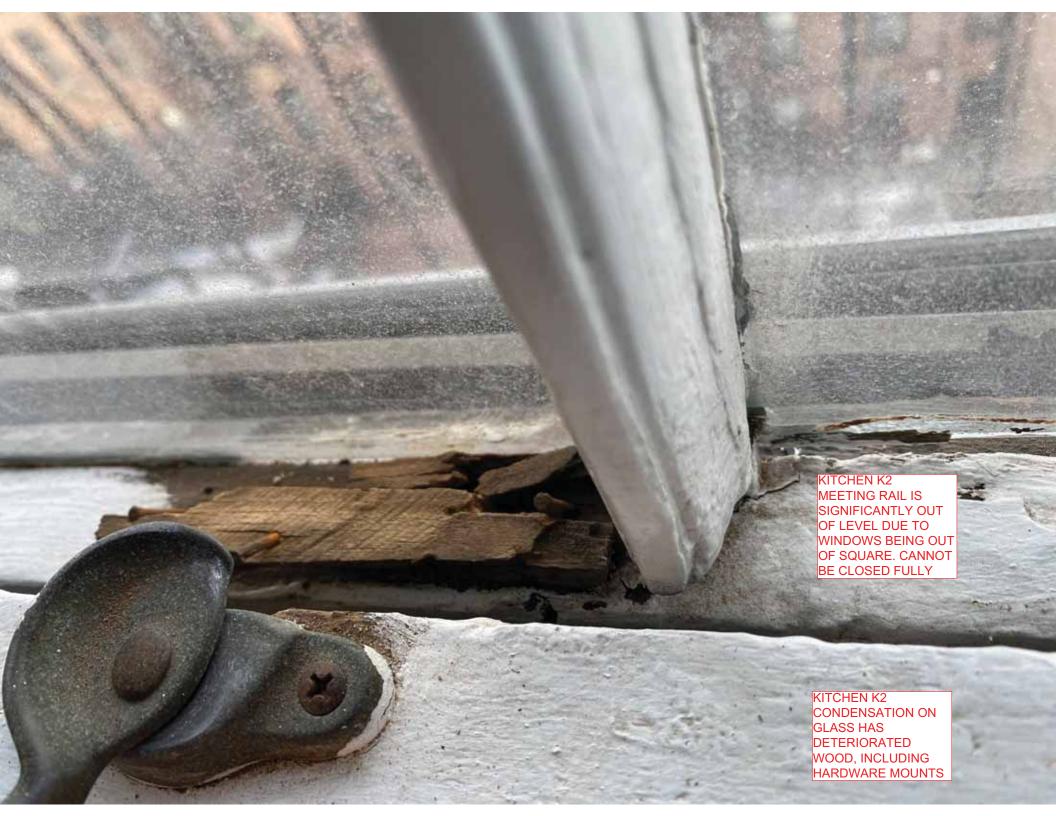

WEATHERING OF WINDOWS HAS OPENED LARGE GAP BTWN SASHES. ROOM VERY COLD IN WINTER

RAILS AND STILES DETACHED AND WOOD DETERIORATED, ESPECIALLY BOTTOM RAILS

KITCHEN K2 SASH DETERIORATION

KITCHEN K2 SUB SILL DETERIORATION