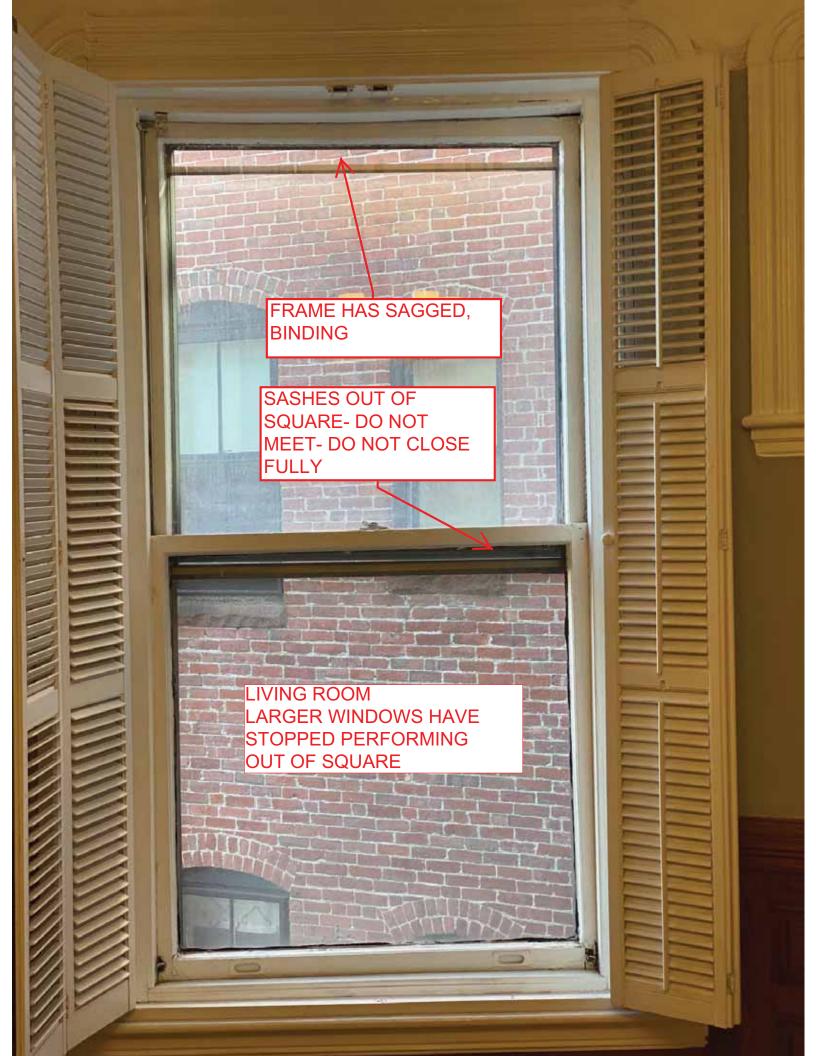

PANTRY WINDOW SASH DETERIORATION WATER INFILTRATION

PANTRY WINDOW SASH DETERIORATION WATER INFILTRATION SASH SEPARATION

PANTRY WINDOW SASH DETERIORATION WATER INFILTRATION SASH SEPARATION

SASHES OUT OF SQUARE- DO NOT MEET- DO NOT CLOSE FULLY

L2 LIVING ROOM RAIL+STILE DETACHED UNIT OUT OF SQUARE GLASS LOOSE

L2 LIVING ROOM RAIL+STILE DETACHED UNIT OUT OF SQUARE GLASS LOOSE

BEDROOM RAIL+STILE DETACHED UNIT OUT OF SQUARE GLASS LOOSE

BEDROOM RAIL+STILE DETACHED UNIT OUT OF SQUARE GLASS LOOSE