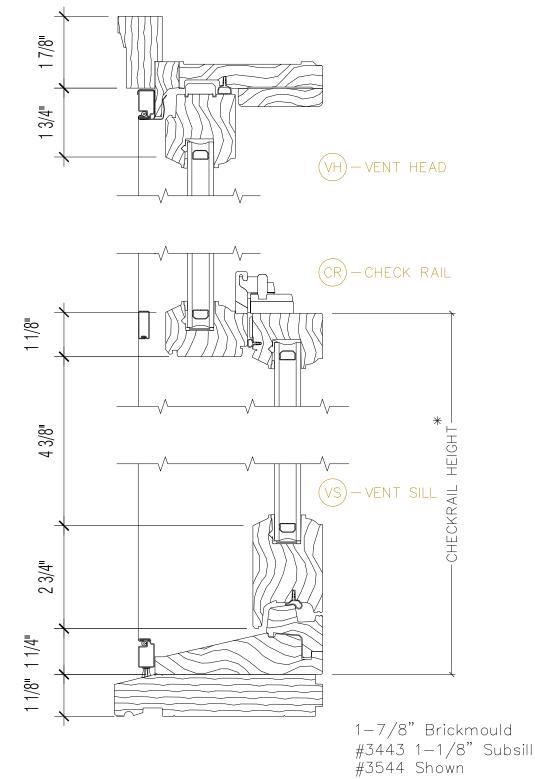

WINDOW SHOWN IS PELLA "RESERVE" SERIES ALL-WOOD DOUBLE HUNG

295 Commonwealth Ave #5c Window Details 3" = 1'-0"

UJ-UPPER JAMBS

\* Dimension required for ordering units with unequal sash.

LJ-LOWER JAMBS

WINDOW SHOWN IS PELLA "RESERVE" SERIES ALL-WOOD DOUBLE HUNG