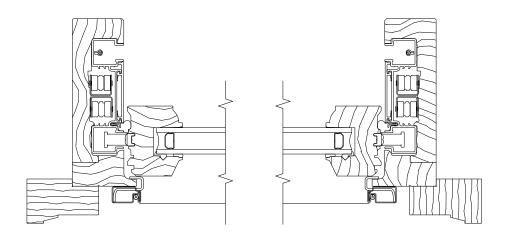

## 784a Tremont St Boston MA 02118 617 607 4589 bloomarchitecture.com A R C H I T E C T U R E

WINDOW SHOWN IS PELLA "RESERVE" SERIES ALL-WOOD DOUBLE HUNG

295 Commonwealth Ave #5c Window Elevations 1/2" = 1'-0"

WINDOW SHOWN IS PELLA "RESERVE" SERIES ALL-WOOD DOUBLE HUNG

295 Commonwealth Ave #5c Window Details 3" = 1'-0"

UJ-UPPER JAMBS

\* Dimension required for ordering units with unequal sash.

LJ-LOWER JAMBS

WINDOW SHOWN IS PELLA "RESERVE" SERIES ALL-WOOD DOUBLE HUNG