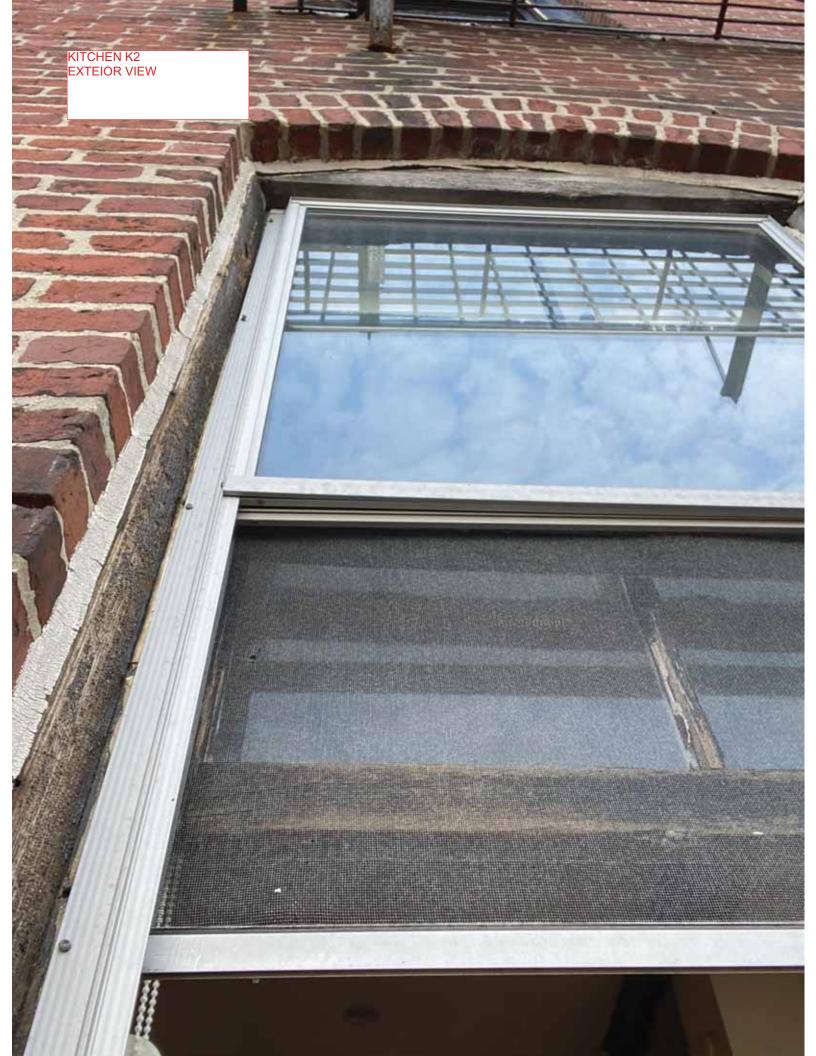

WEATHERING OF WINDOWS HAS OPENED LARGE GAP BTWN SASHES. ROOM VERY COLD IN WINTER

RAILS AND STILES DETACHED AND WOOD DETERIORATED, ESPECIALLY BOTTOM RAILS

KITCHEN K2 SASH DETERIORATION

KITCHEN K2 SUB SILL DETERIORATION