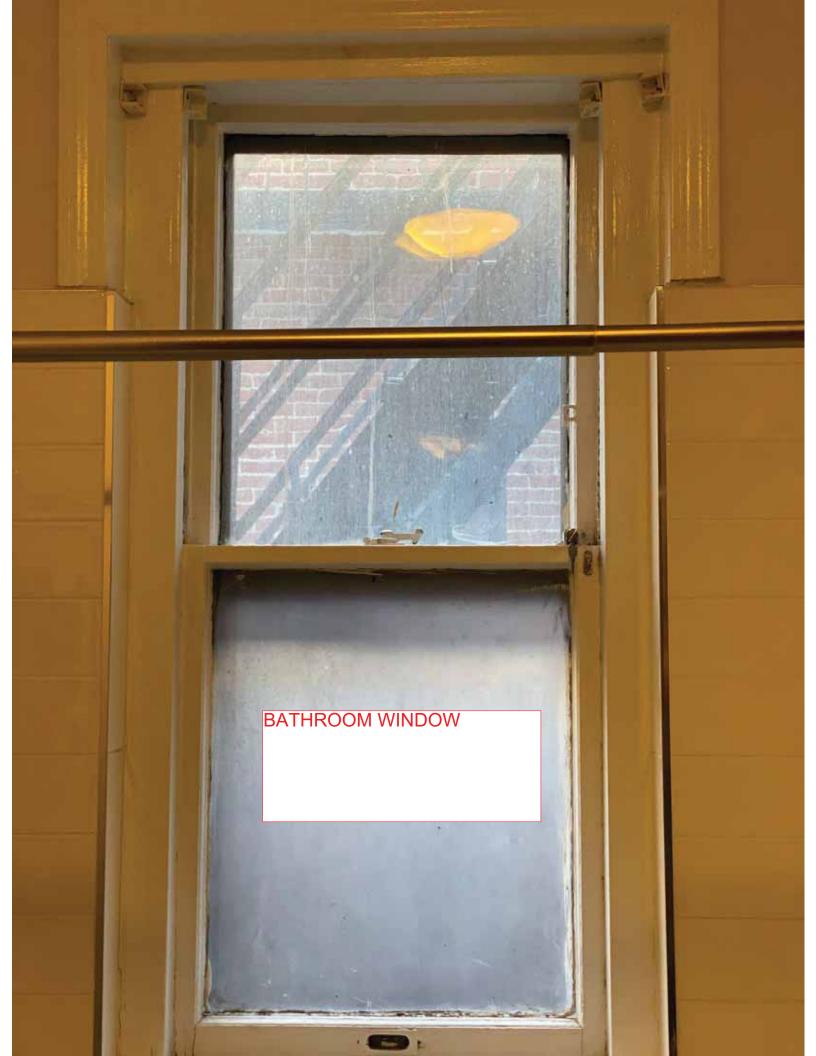

BATHROOM WINDOW JAMB SEPARATION OUT-OF SQUARE- CANNOT CLOSE SILL DETERIORATION

BATHROOM WINDOW JAMB SEPARATION OUT-OF SQUARE- CANNOT CLOSE SILL DETERIORATION