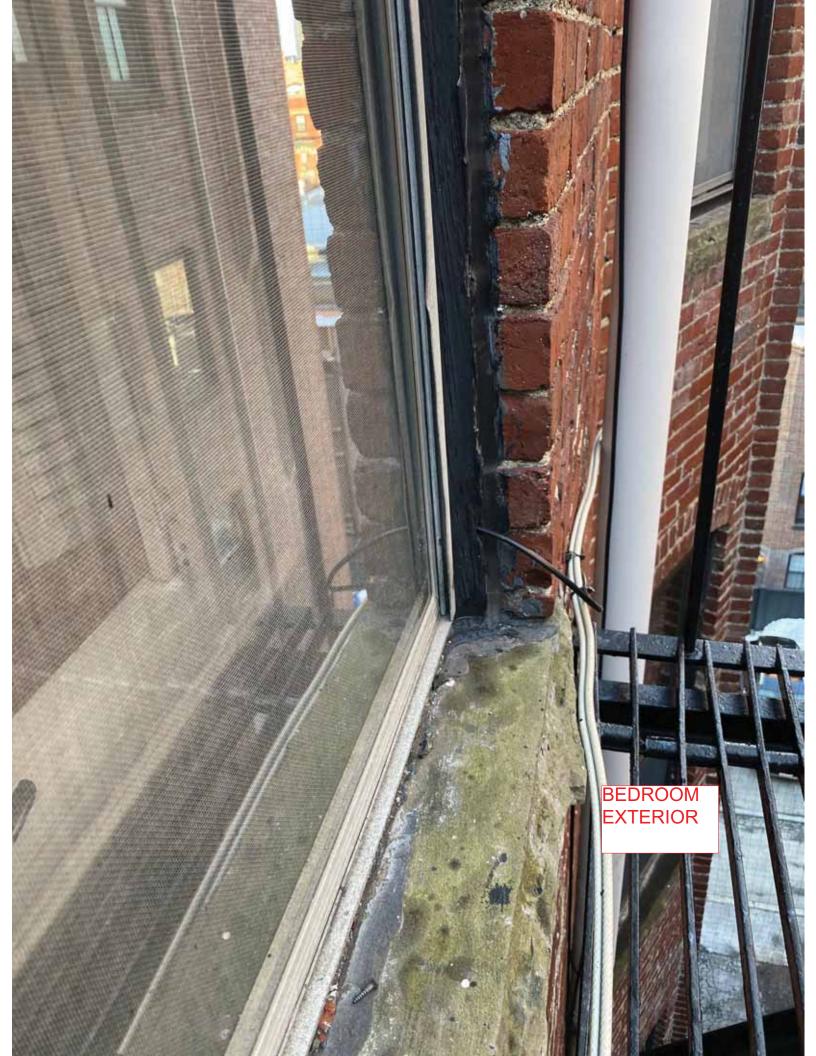

L2 LIVING ROOM RAIL+STILE DETACHED UNIT OUT OF SQUARE GLASS LOOSE

L2 LIVING ROOM RAIL+STILE DETACHED UNIT OUT OF SQUARE GLASS LOOSE

BEDROOM RAIL+STILE DETACHED UNIT OUT OF SQUARE GLASS LOOSE

BEDROOM RAIL+STILE DETACHED UNIT OUT OF SQUARE GLASS LOOSE