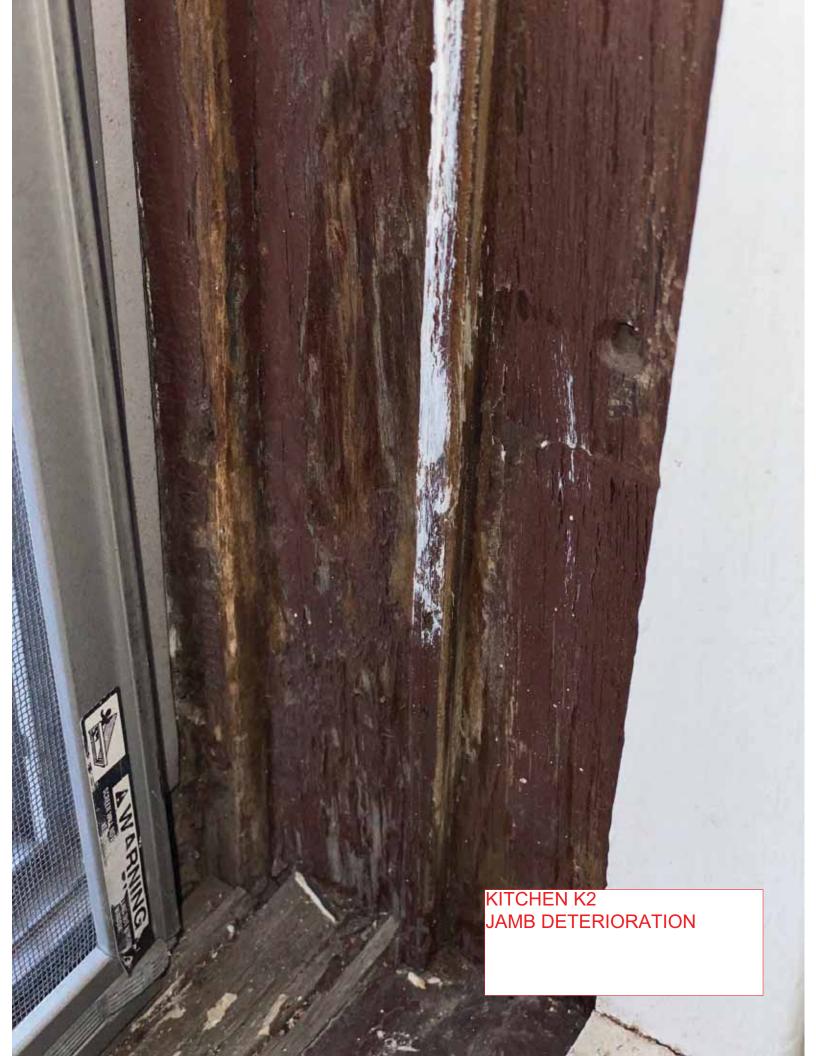

WEATHERING OF WINDOWS HAS OPENED LARGE GAP BTWN SASHES. ROOM VERY COLD IN WINTER

RAILS AND STILES DETACHED AND WOOD DETERIORATED, ESPECIALLY BOTTOM RAILS

KITCHEN K2 SASH DETERIORATION

KITCHEN K2 SUB SILL DETERIORATION