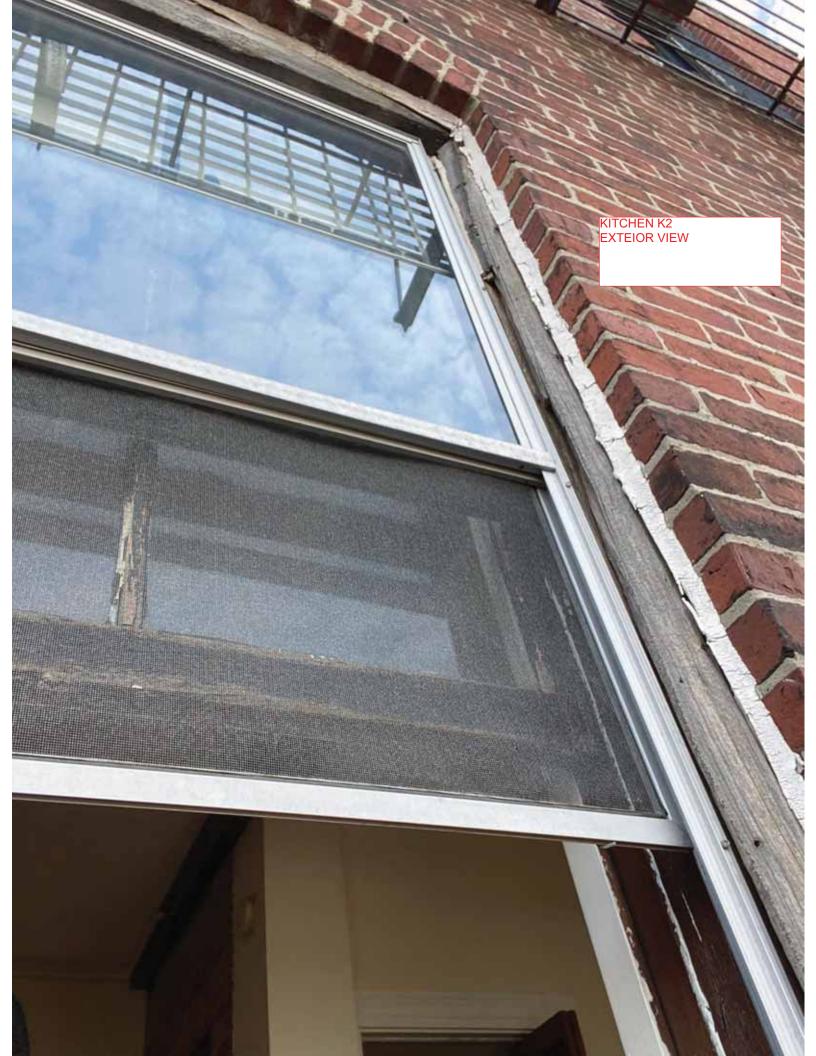

WEATHERING OF WINDOWS HAS OPENED LARGE GAP BTWN SASHES. ROOM VERY COLD IN WINTER

RAILS AND STILES DETACHED AND WOOD DETERIORATED, ESPECIALLY BOTTOM RAILS

KITCHEN K2 SASH DETERIORATION

KITCHEN K2 SUB SILL DETERIORATION