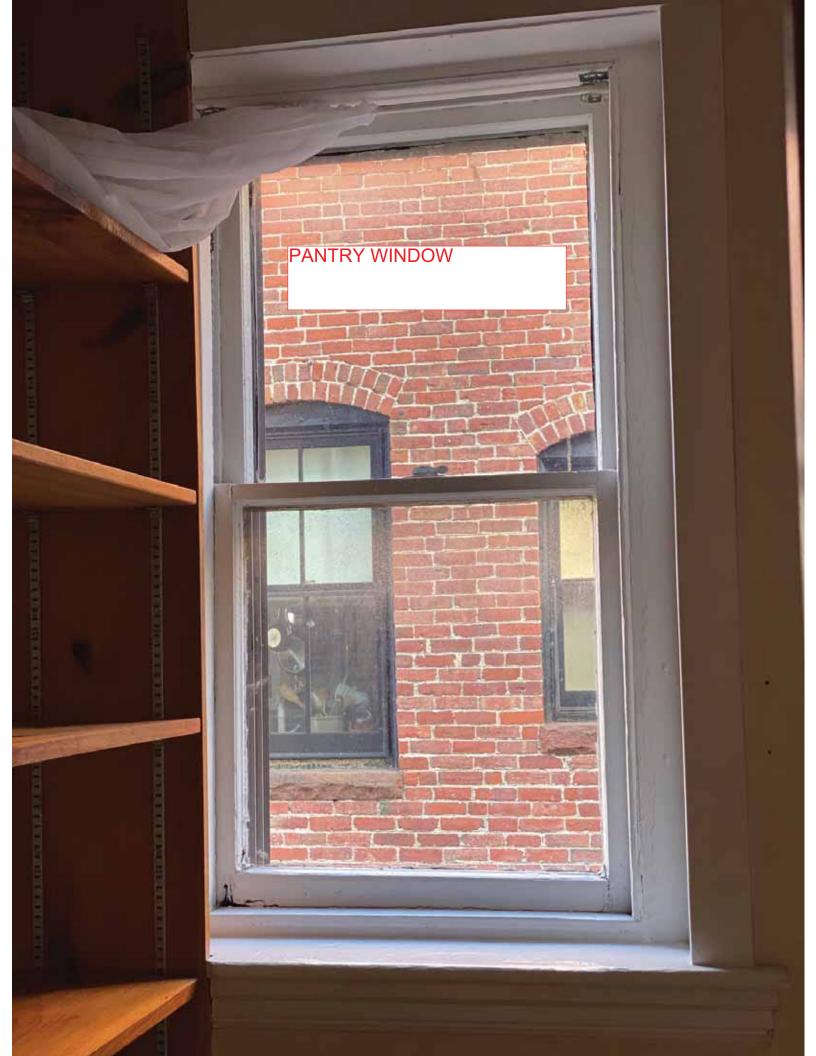

PANTRY WINDOW SASH DETERIORATION WATER INFILTRATION

PANTRY WINDOW SASH DETERIORATION WATER INFILTRATION SASH SEPARATION

PANTRY WINDOW SASH DETERIORATION WATER INFILTRATION SASH SEPARATION

SASHES OUT OF SQUARE- DO NOT MEET- DO NOT CLOSE FULLY