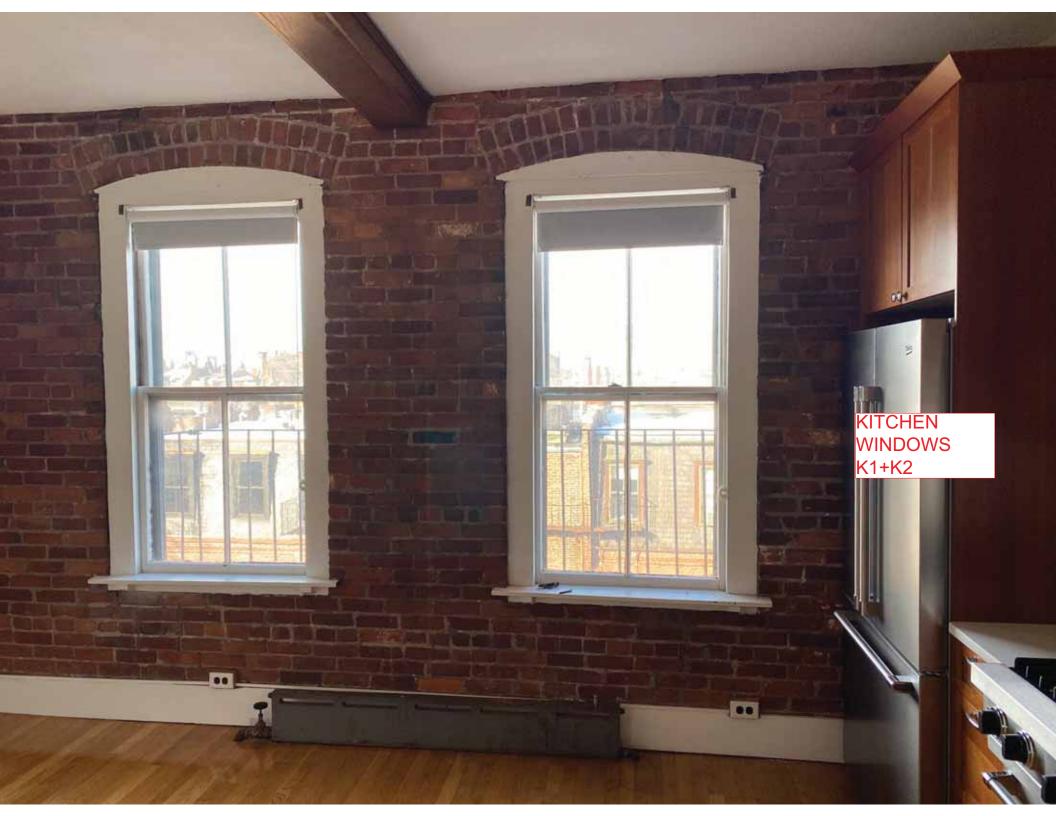

295 Commonwealth Ave #5c Window Details 3" = 1'-0"

KITCHEN K1 RAILS AND STILES DETACHED AND WOOD DETERIORATED, ESPECIALLY BOTTOM RAILS

KITCHEN K1 SASH DETERIORATION-BOTTOM VIEW

KITCHEN K1 SASH DETERIORATION

WEATHERING OF WINDOWS HAS OPENED LARGE GAP BTWN SASHES. ROOM VERY COLD IN WINTER

RAILS AND STILES DETACHED AND WOOD DETERIORATED, ESPECIALLY BOTTOM RAILS

KITCHEN K2 SASH DETERIORATION

KITCHEN K2 SUB SILL DETERIORATION