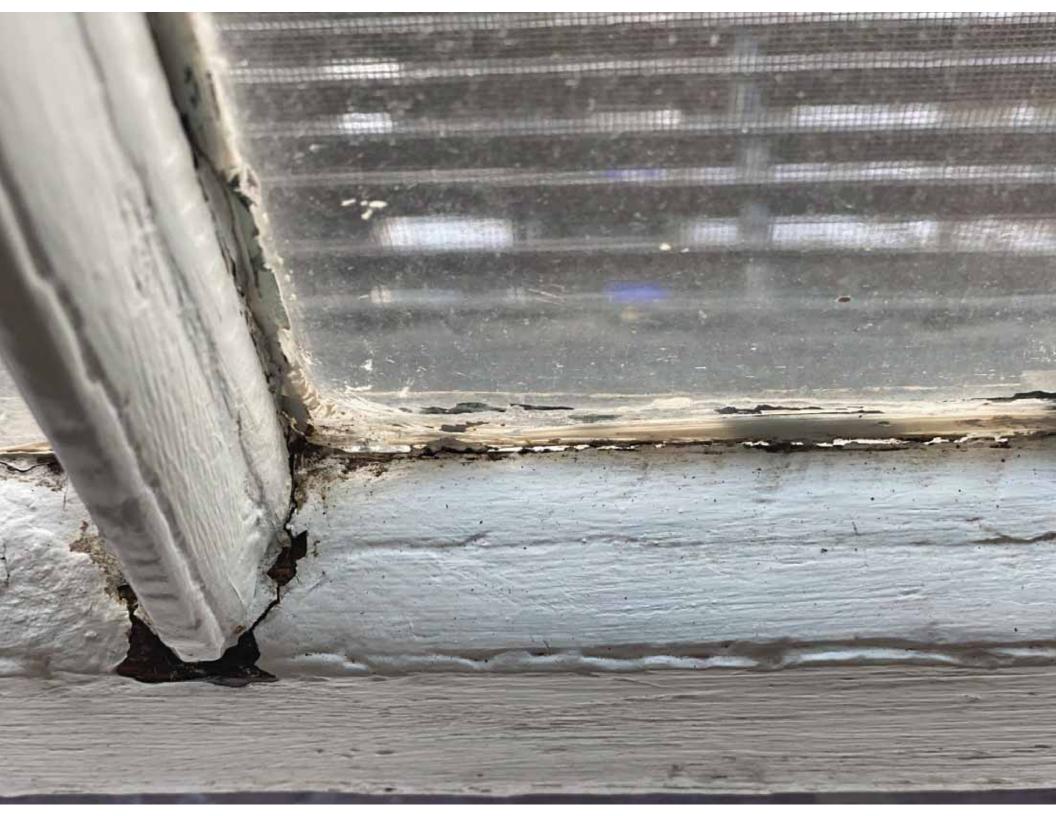

295 Commonwealth Ave #5c Window Details 3" = 1'-0"

KITCHEN K1 RAILS AND STILES DETACHED AND WOOD DETERIORATED, ESPECIALLY BOTTOM RAILS

KITCHEN K1 SASH DETERIORATION-BOTTOM VIEW

KITCHEN K1 SASH DETERIORATION

WEATHERING OF WINDOWS HAS OPENED LARGE GAP BTWN SASHES. ROOM VERY COLD IN WINTER

RAILS AND STILES DETACHED AND WOOD DETERIORATED, ESPECIALLY BOTTOM RAILS

KITCHEN K2 SASH DETERIORATION

KITCHEN K2 SUB SILL DETERIORATION