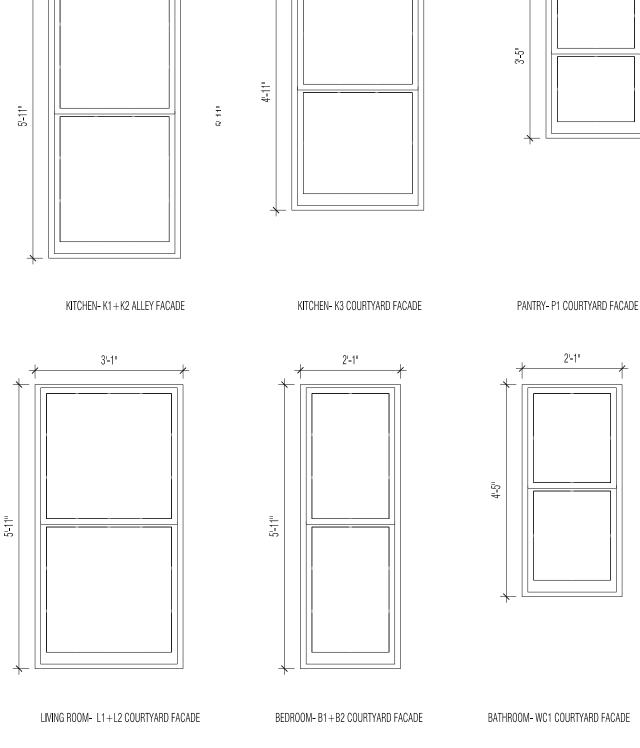

## 784a Tremont St Boston MA 02118 617 607 4589 bloomarchitecture.com A R C H I T E C T U R E

WINDOW SHOWN IS PELLA "RESERVE" SERIES ALL-WOOD DOUBLE HUNG

295 Commonwealth Ave #5c Window Elevations 1/2" = 1'-0"