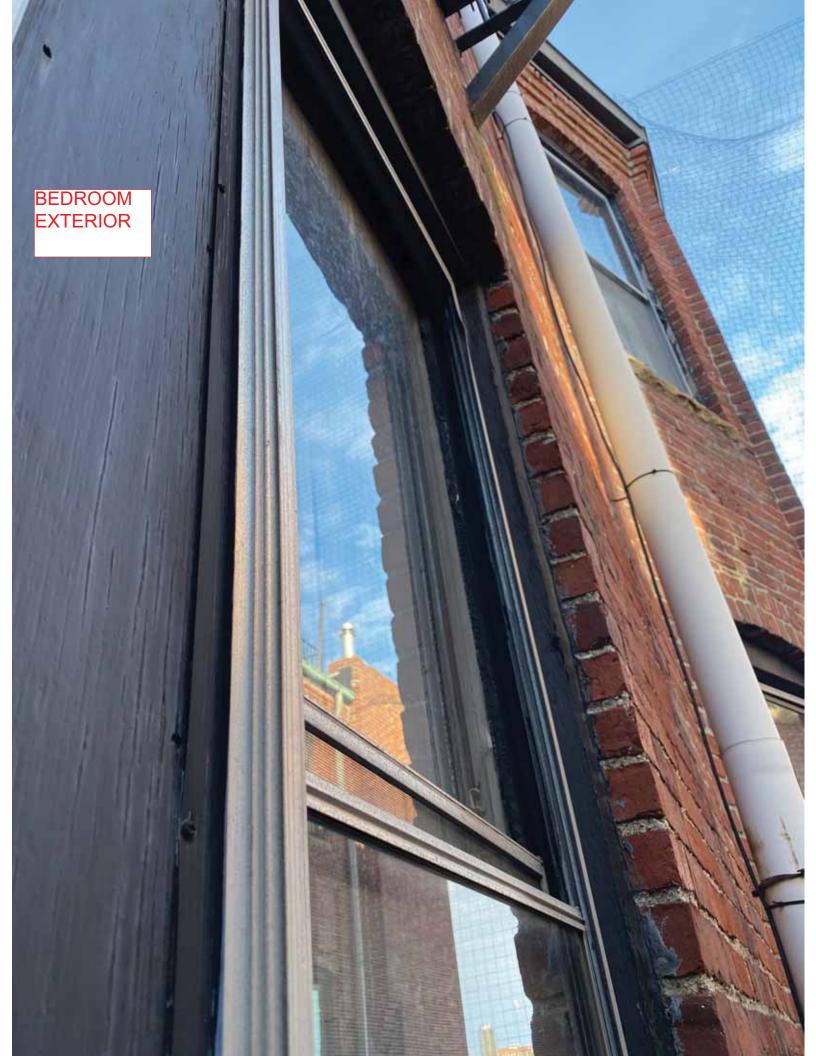

L2 LIVING ROOM RAIL+STILE DETACHED UNIT OUT OF SQUARE GLASS LOOSE

L2 LIVING ROOM RAIL+STILE DETACHED UNIT OUT OF SQUARE GLASS LOOSE

BEDROOM RAIL+STILE DETACHED UNIT OUT OF SQUARE GLASS LOOSE

BEDROOM RAIL+STILE DETACHED UNIT OUT OF SQUARE GLASS LOOSE