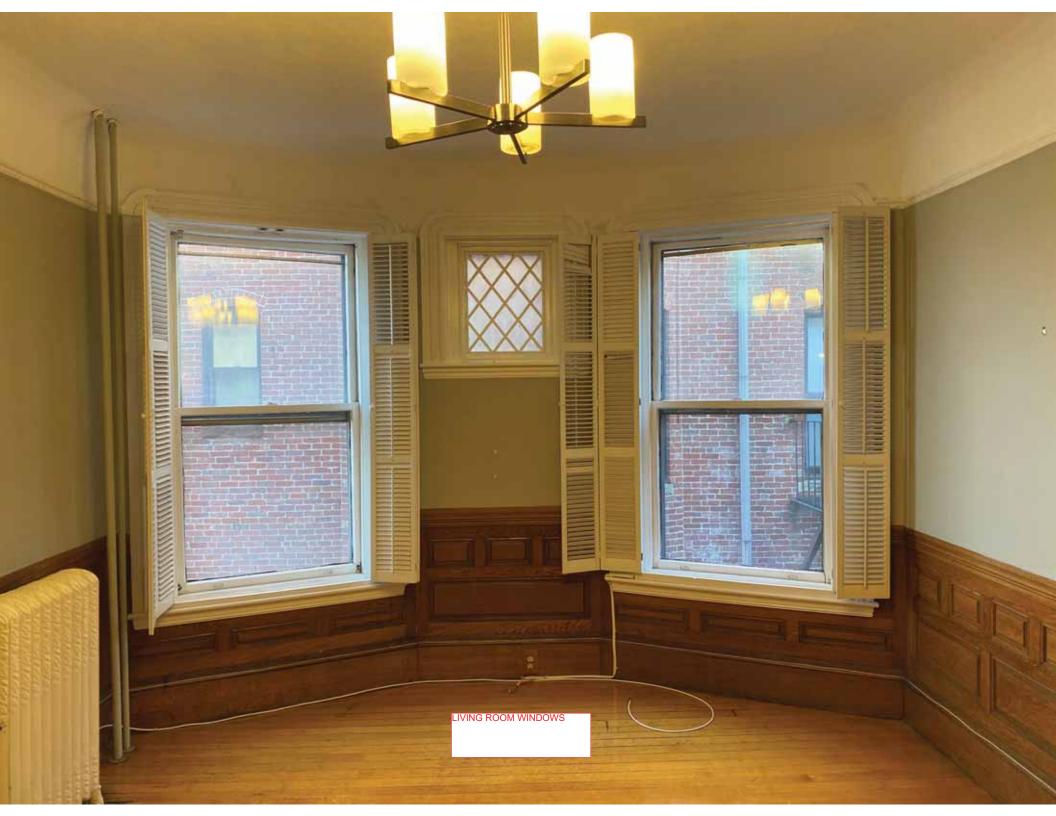

L2 LIVING ROOM RAIL+STILE DETACHED UNIT OUT OF SQUARE GLASS LOOSE

L2 LIVING ROOM RAIL+STILE DETACHED UNIT OUT OF SQUARE GLASS LOOSE

BEDROOM RAIL+STILE DETACHED UNIT OUT OF SQUARE GLASS LOOSE

BEDROOM RAIL+STILE DETACHED UNIT OUT OF SQUARE GLASS LOOSE