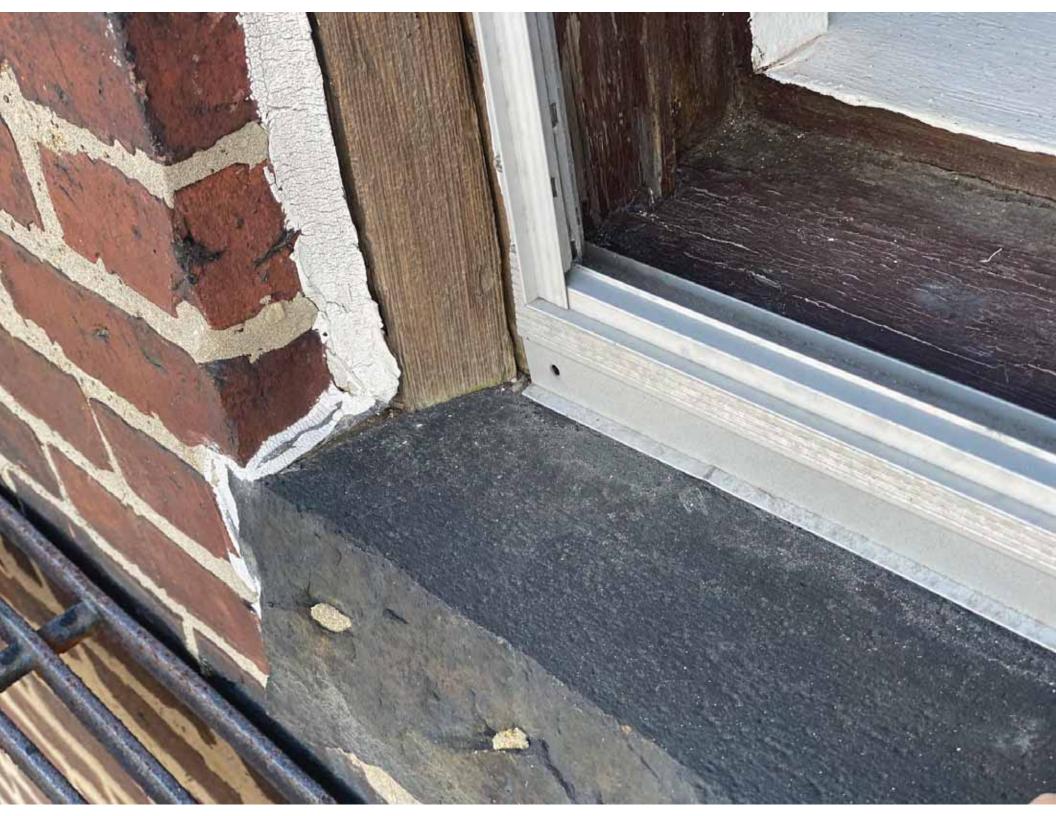

WEATHERING OF WINDOWS HAS OPENED LARGE GAP BTWN SASHES. ROOM VERY COLD IN WINTER

RAILS AND STILES DETACHED AND WOOD DETERIORATED, ESPECIALLY BOTTOM RAILS

KITCHEN K2 SASH DETERIORATION

KITCHEN K2 SUB SILL DETERIORATION