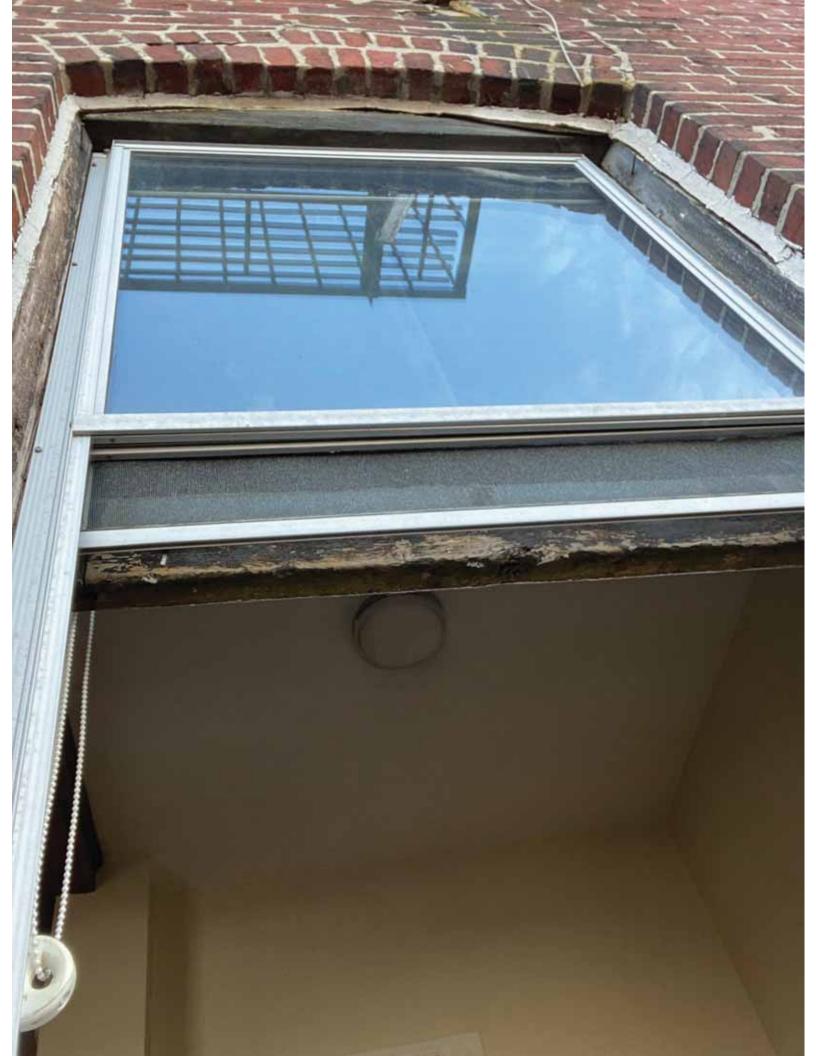

WEATHERING OF WINDOWS HAS OPENED LARGE GAP BTWN SASHES. ROOM VERY COLD IN WINTER

RAILS AND STILES DETACHED AND WOOD DETERIORATED, ESPECIALLY BOTTOM RAILS

KITCHEN K2 SASH DETERIORATION

KITCHEN K2 SUB SILL DETERIORATION