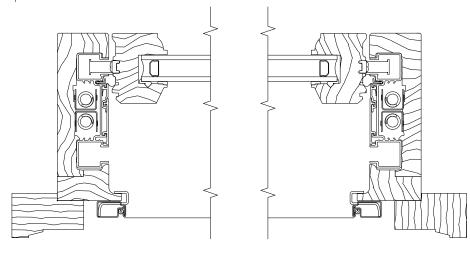

WINDOW SHOWN IS PELLA "RESERVE" SERIES ALL-WOOD DOUBLE HUNG

295 Commonwealth Ave #5c Window Details 3" = 1'-0"

UJ-UPPER JAMBS

\* Dimension required for ordering units with unequal sash.

LJ-LOWER JAMBS

WINDOW SHOWN IS PELLA "RESERVE" SERIES ALL-WOOD DOUBLE HUNG