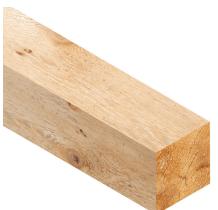

## DECKING | PERGOLA | SCREENS | PLANTERS | SEATING

CEDAR no stain | clear coat

DOOR | WINDOW

( style to match existing )

HEADHOUSE SCONCES

THORBURN WALL SCONCE rejuvenation