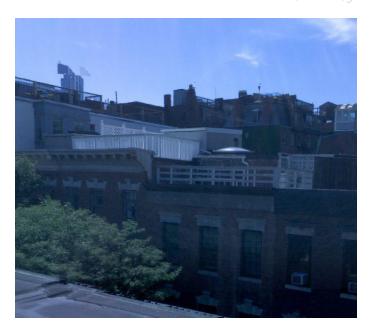

## Phillips Street Residence

83 Phillips Street, Beacon Hill, Boston 02114

Proposed Roof Deck Design Package 12/23/20







EXISTING CONDITIONS

images



















JOE THE ARCHITECT (83 phillips street)











phillips street elevation @ roof height







view toward Phillips Street



## HEADHOUSE SIDING



NIGHT GRAY hardie plank lap siding (smooth)

**Black** 

Powder Coat

## DECKING | PERGOLA | SCREENS | PLANTERS | SEATING



CEDAR no stain | clear coat



DOOR | WINDOW

( style to match existing )



HEADHOUSE SCONCES

THORBURN WALL SCONCE rejuvenation

## GAURDRAIL | BACKSPLASH



GLASS + ALUMINUM + CEDAR gaurdrail | handrail



COVINGTON BLUE BM Historic Color Collection





scale 1/4" = 1'-0











scale 1/8" = 1'-0