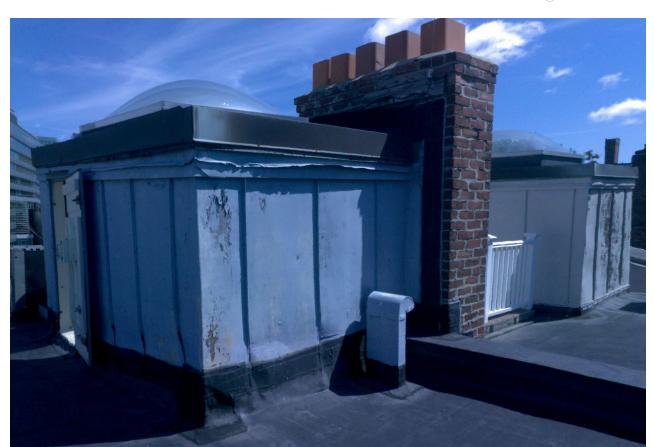

## Phillips Street Residence

83 Phillips Street, Beacon Hill, Boston 02114

Proposed Roof Deck Design Package 12/23/20

EXISTING CONDITIONS

images

JOE THE ARCHITECT (83 phillips street)

phillips street elevation @ roof height

view toward Phillips Street