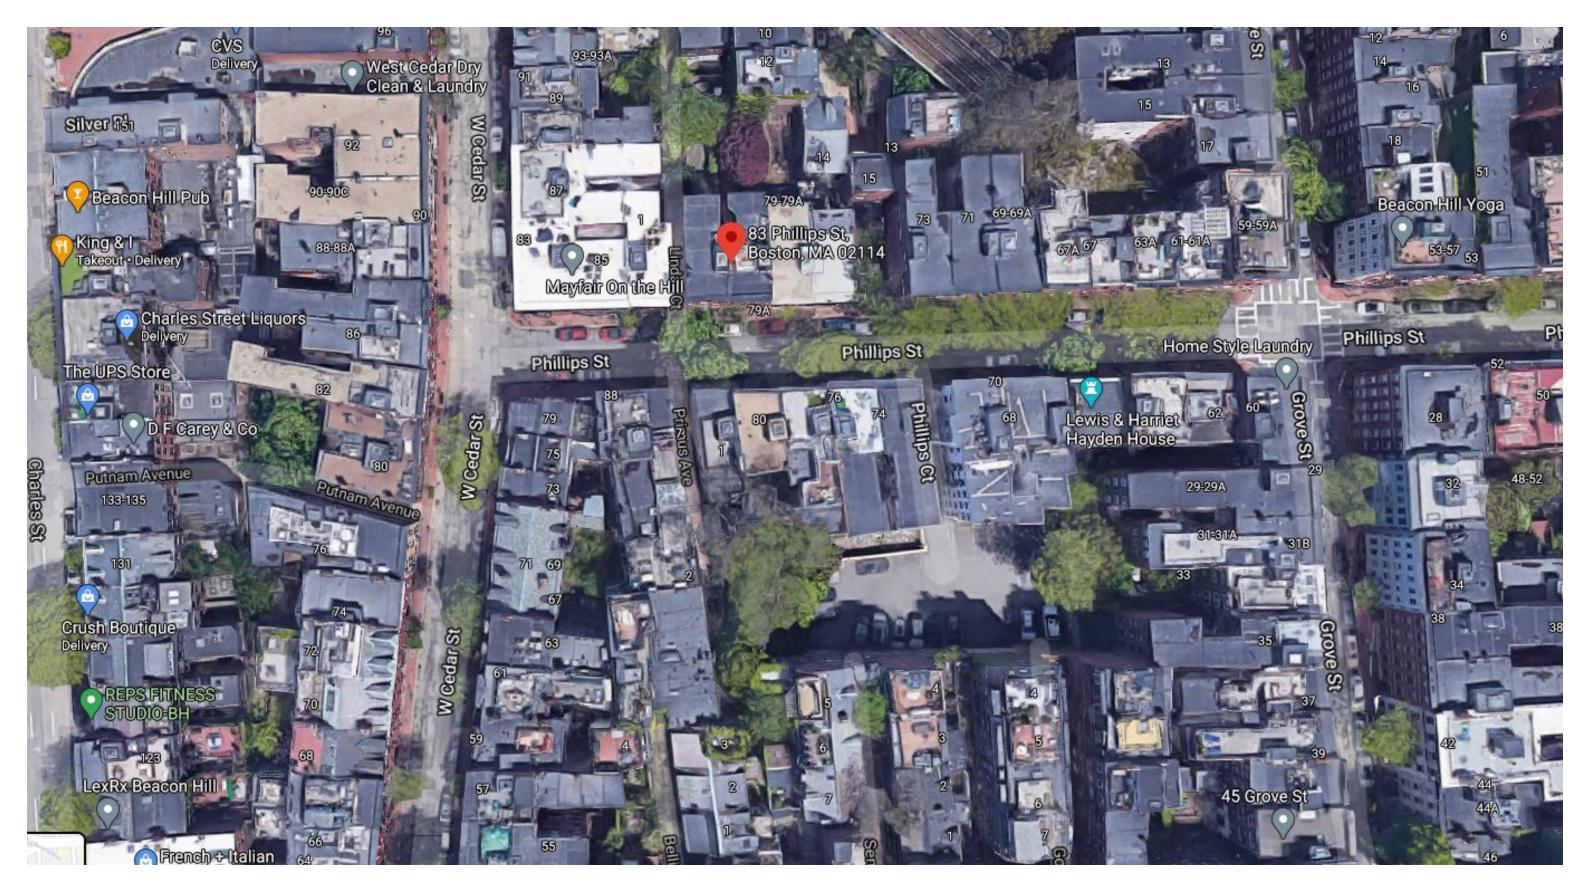

## Phillips Street Residence

83 Phillips Street, Beacon Hill, Boston 02114

Proposed Roof Deck Design Package 12/23/20

EXISTING CONDITIONS

images

JOE THE ARCHITECT (83 phillips street)

phillips street elevation @ roof height

view toward Phillips Street