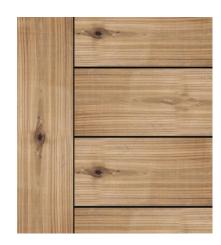

## DECKING | PERGOLA | SCREENS | PLANTERS | SEATING

CEDAR no stain | clear coat

DOOR | WINDOW

( style to match existing )

HEADHOUSE SCONCES

THORBURN WALL SCONCE rejuvenation