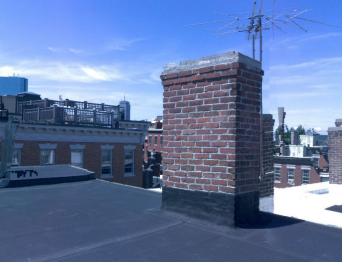

## Phillips Street Residence

83 Phillips Street, Beacon Hill, Boston 02114

Proposed Roof Deck Design Package 12/23/20

EXISTING CONDITIONS

images

JOE THE ARCHITECT (83 phillips street)

phillips street elevation @ roof height