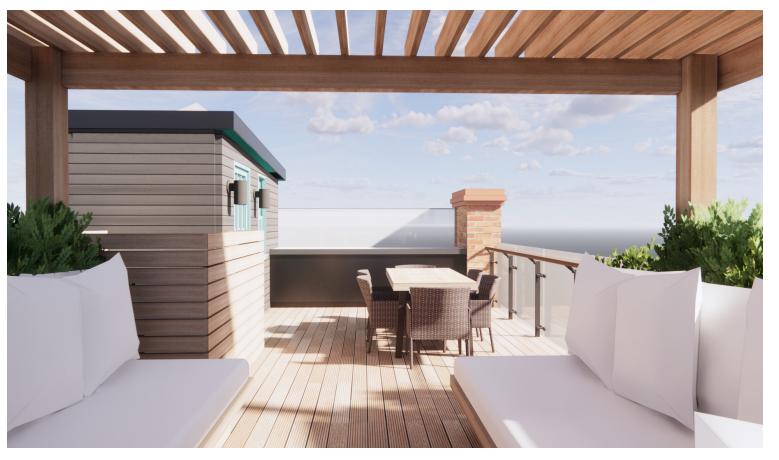

view toward Phillips Street

## DECKING | PERGOLA | SCREENS | PLANTERS | SEATING

CEDAR no stain | clear coat

DOOR | WINDOW

( style to match existing )

HEADHOUSE SCONCES

THORBURN WALL SCONCE rejuvenation

## GAURDRAIL | BACKSPLASH

GLASS + ALUMINUM + CEDAR gaurdrail | handrail

COVINGTON BLUE BM Historic Color Collection

scale 1/4" = 1'-0

scale 1/8" = 1'-0