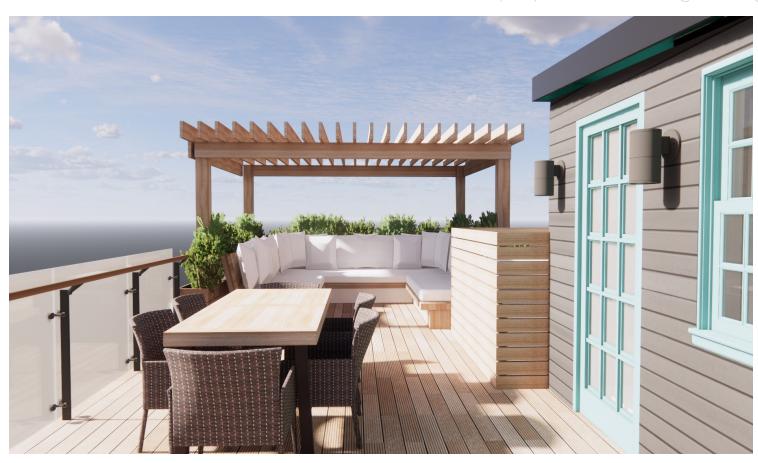

view toward Phillips Street

## DECKING | PERGOLA | SCREENS | PLANTERS | SEATING

CEDAR no stain | clear coat

DOOR | WINDOW

( style to match existing )

HEADHOUSE SCONCES

THORBURN WALL SCONCE rejuvenation

## GAURDRAIL | BACKSPLASH

GLASS + ALUMINUM + CEDAR gaurdrail | handrail

COVINGTON BLUE BM Historic Color Collection

scale 1/4" = 1'-0

scale 1/8" = 1'-0