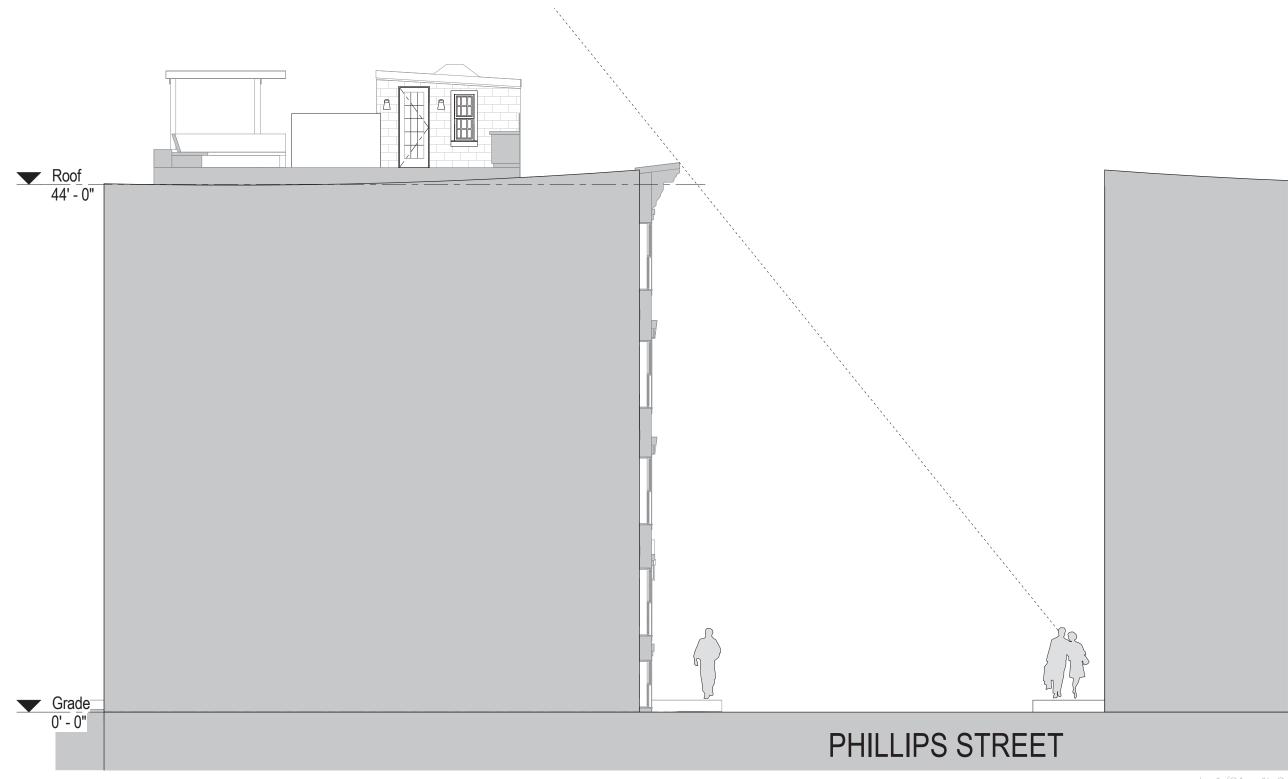

## Phillips Street Residence

83 Phillips Street, Beacon Hill, Boston 02114

Proposed Roof Deck Design Package 12/23/20

EXISTING CONDITIONS

images

JOE THE ARCHITECT (83 phillips street)

phillips street elevation @ roof height