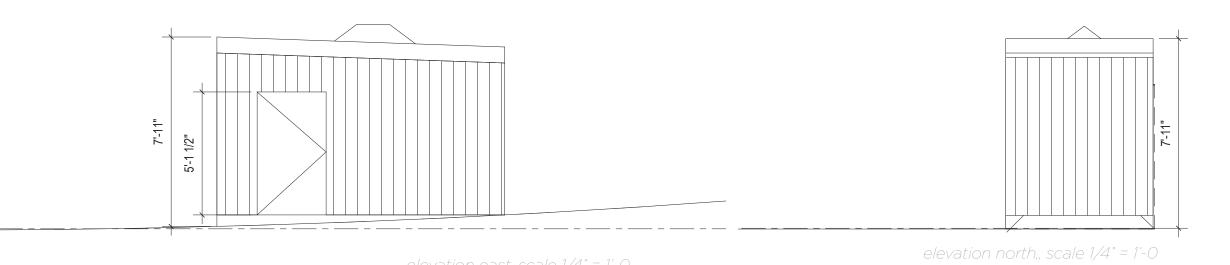

## HEADHOUSE SIDING

NIGHT GRAY hardie plank lap siding (smooth)

**Black** 

Powder Coat

## DECKING | PERGOLA | SCREENS | PLANTERS | SEATING

CEDAR no stain | clear coat

DOOR | WINDOW

( style to match existing )

HEADHOUSE SCONCES

THORBURN WALL SCONCE rejuvenation