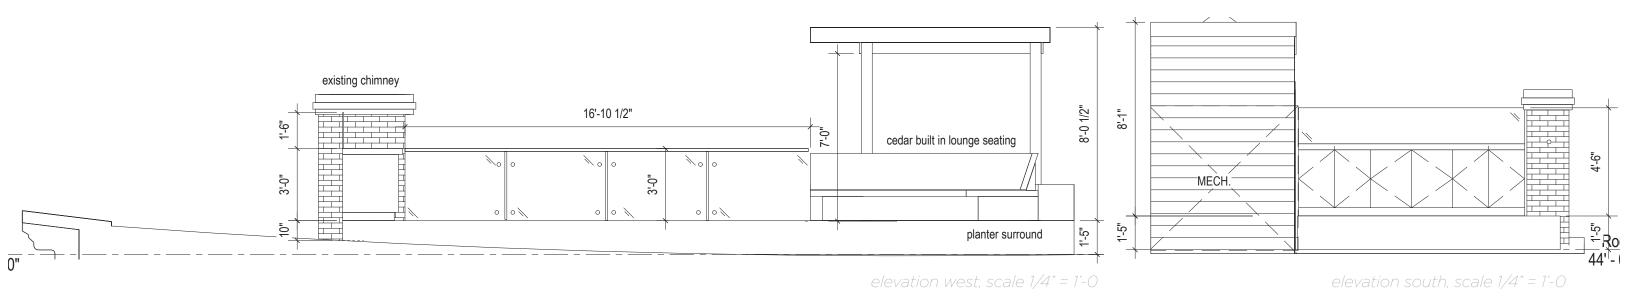

## GAURDRAIL | BACKSPLASH

GLASS + ALUMINUM + CEDAR gaurdrail | handrail

COVINGTON BLUE BM Historic Color Collection

scale 1/4" = 1'-0

scale 1/8" = 1'-0