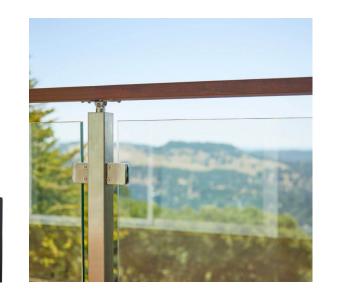

## GAURDRAIL | BACKSPLASH

GLASS + ALUMINUM + CEDAR gaurdrail | handrail

COVINGTON BLUE BM Historic Color Collection

scale 1/4" = 1'-0

scale 1/8" = 1'-0