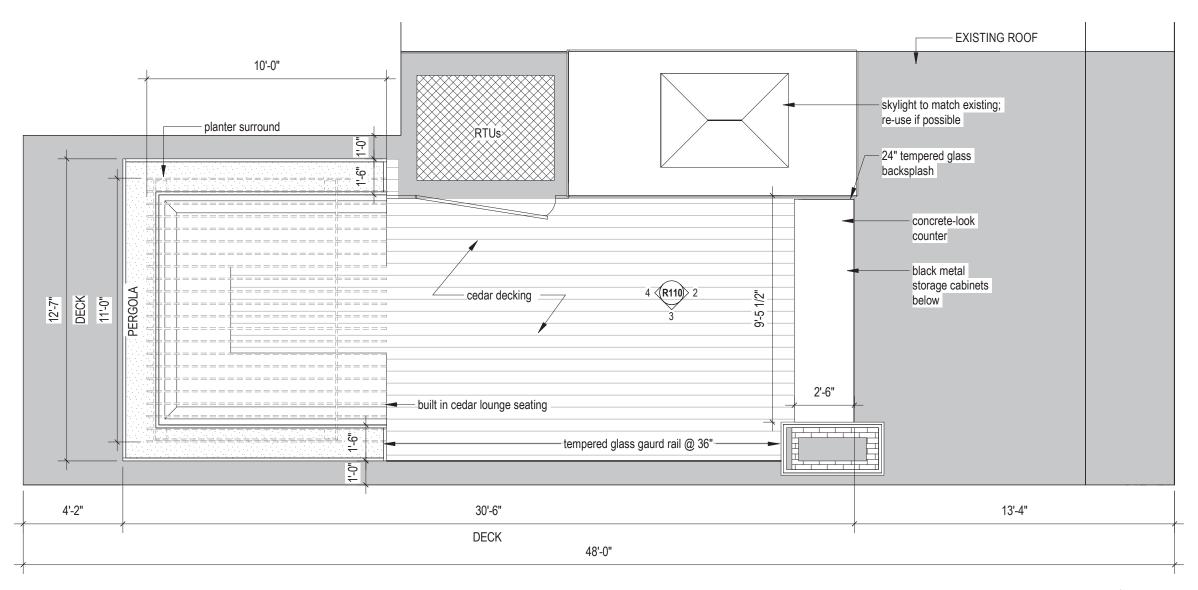

## DECKING | PERGOLA | SCREENS | PLANTERS | SEATING

CEDAR no stain | clear coat

DOOR | WINDOW

( style to match existing )

HEADHOUSE SCONCES

THORBURN WALL SCONCE rejuvenation