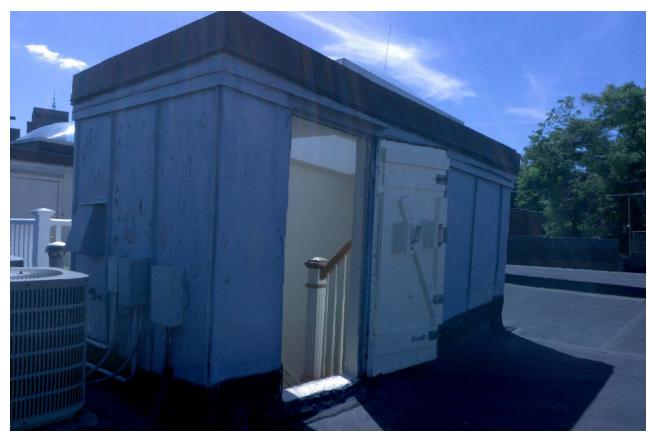

## Phillips Street Residence

83 Phillips Street, Beacon Hill, Boston 02114

Proposed Roof Deck Design Package 12/23/20

EXISTING CONDITIONS

images

JOE THE ARCHITECT (83 phillips street)

phillips street elevation @ roof height

view toward Phillips Street