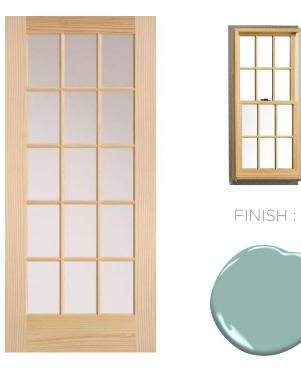

## DECKING | PERGOLA | SCREENS | PLANTERS | SEATING

CEDAR no stain | clear coat

DOOR | WINDOW

( style to match existing )

HEADHOUSE SCONCES

THORBURN WALL SCONCE rejuvenation