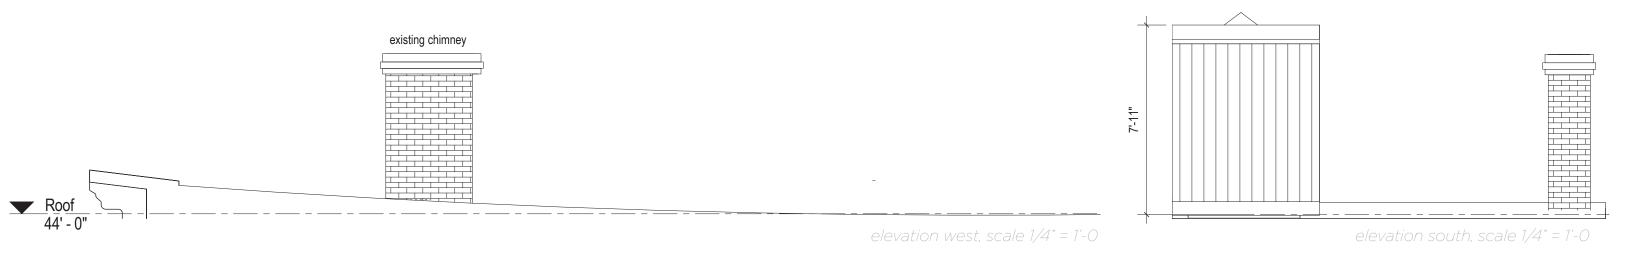

## HEADHOUSE SIDING

NIGHT GRAY hardie plank lap siding (smooth)

**Black** 

Powder Coat

## DECKING | PERGOLA | SCREENS | PLANTERS | SEATING

CEDAR no stain | clear coat

DOOR | WINDOW

( style to match existing )

HEADHOUSE SCONCES

THORBURN WALL SCONCE rejuvenation