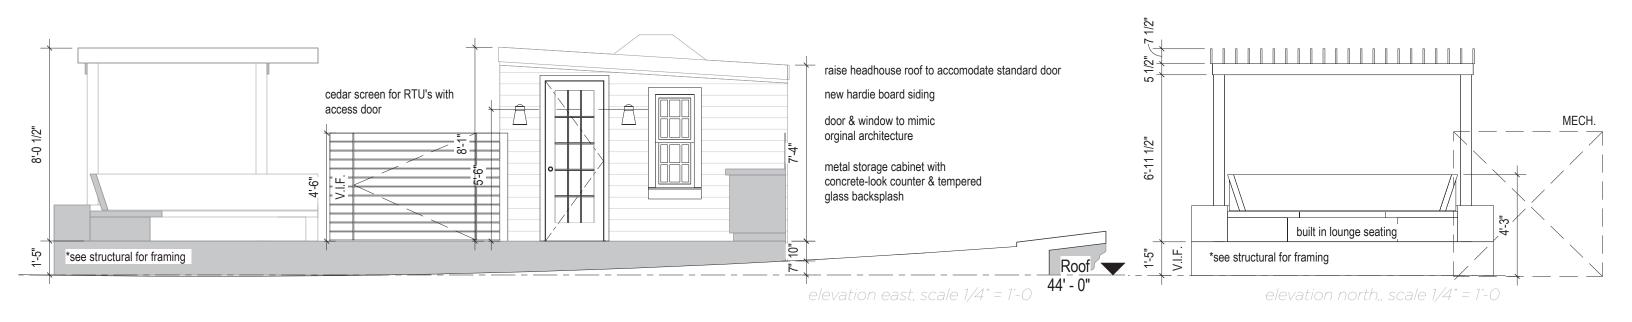

## HEADHOUSE SIDING

NIGHT GRAY hardie plank lap siding (smooth)

**Black** 

Powder Coat

## DECKING | PERGOLA | SCREENS | PLANTERS | SEATING

CEDAR no stain | clear coat

DOOR | WINDOW

( style to match existing )

HEADHOUSE SCONCES

THORBURN WALL SCONCE rejuvenation