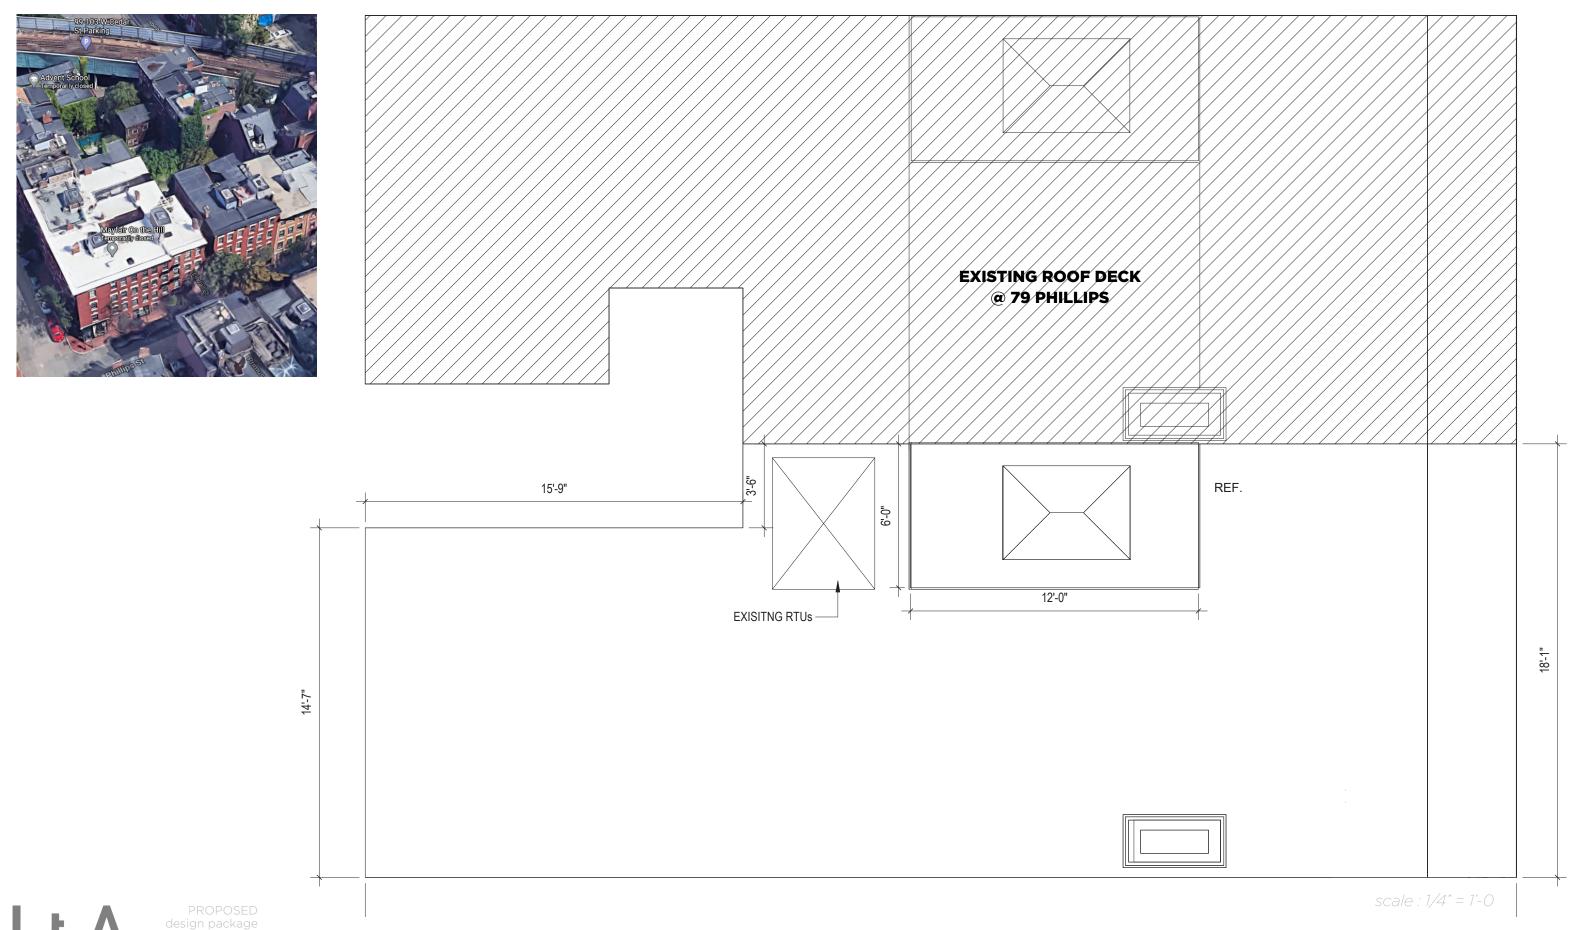

## Phillips Street Residence

83 Phillips Street, Beacon Hill, Boston 02114

Proposed Roof Deck Design Package 12/23/20

EXISTING CONDITIONS

images

JOE THE ARCHITECT (83 phillips street)

phillips street elevation @ roof height