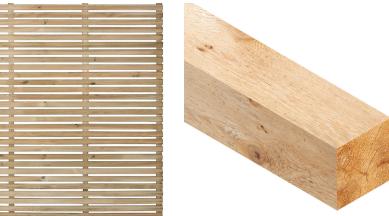

## DECKING | PERGOLA | SCREENS | PLANTERS | SEATING

CEDAR no stain | clear coat

DOOR | WINDOW

( style to match existing )

HEADHOUSE SCONCES

THORBURN WALL SCONCE rejuvenation