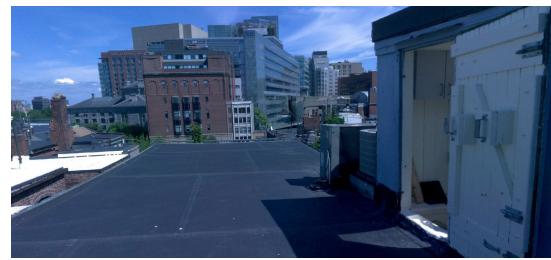

## Phillips Street Residence

83 Phillips Street, Beacon Hill, Boston 02114

Proposed Roof Deck Design Package 12/23/20

EXISTING CONDITIONS

images

JOE THE ARCHITECT (83 phillips street)

phillips street elevation @ roof height