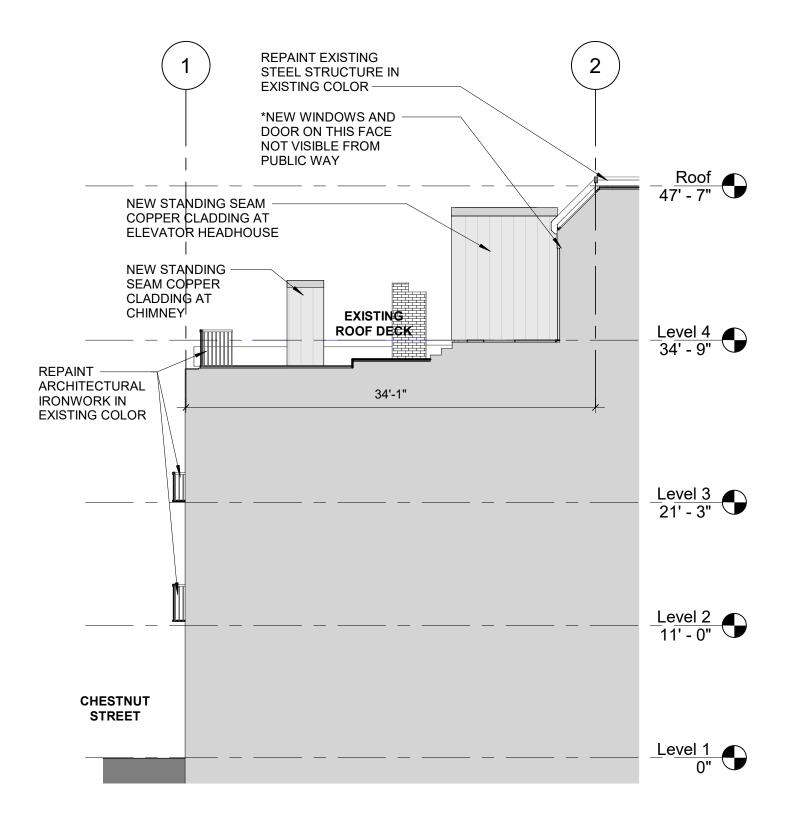

### Level 4

New standing seam copper cladding at existing elevator head house and chimney Replace door and window at roof deck (not visible from public way)
Repaint existing steel structure (not visible from public way)

2 BUILDING - Section (Looking West)
1/8" = 1'-0"

BUILDING - Section (Looking East)

1/8" = 1'-0"

• NEW STANDING SEAM COPPER CLADDING AT CHIMNEY

- REPAINT ARCHITECTURAL IRONWORK IN EXISTING COLOR
- REPAINT WOOD WINDOWS, FRONT DOOR, AND GARAGE DOOR IN EXISTING COLOR

1

2

• NEW STANDING SEAM COPPER CLADDING AT CHIMNEY AND ELEVATOR HEADHOUSE

- REPAINT ARCHITECTURAL IRONWORK IN EXISTING COLOR
- REPAINT WOOD WINDOWS, FRONT DOOR, AND GARAGE DOOR IN EXISTING COLOR

• NEW PICTURE WINDOWS AND DOORS AT HEADHOUSE - \*NOT VISIBLE FROM STREET\*

• NEW STANDING SEAM COPPER CLADDING AT CHIMNEY AND ELEVATOR HEADHOUSE