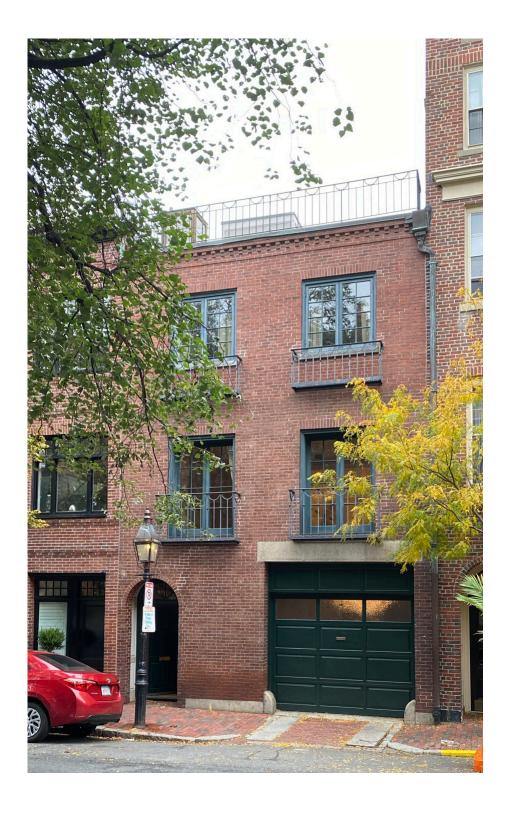

# 77 CHESTNUT STREET: EXTERIOR IMPROVEMENTS

#### Level 1

Repaint Garage Door (match existing color) Repaint Entry Door (match existing color)

#### Level 2

Repaint Existing Wood Windows (match existing color) Repaint Architectural Ironwork (match existing color)

#### Level 3

Repaint Existing Wood Windows (match existing color) Repaint Architectural Ironwork (match existing color)

### Level 4

New standing seam copper cladding at existing elevator head house and chimney Replace door and window at roof deck (not visible from public way)
Repaint existing steel structure (not visible from public way)