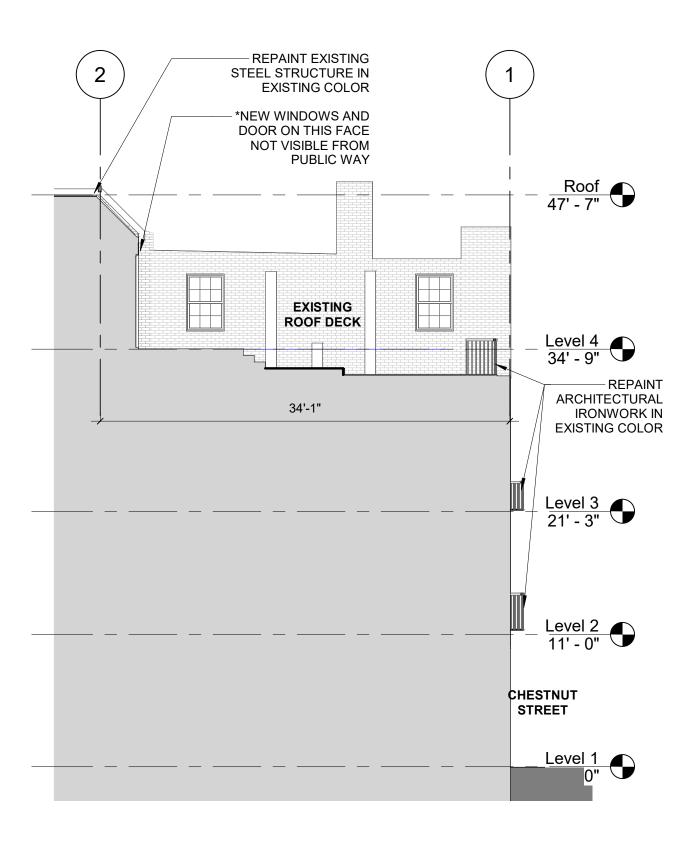

2 BUILDING - Section (Looking West)
1/8" = 1'-0"

BUILDING - Section (Looking East)

1/8" = 1'-0"

• NEW STANDING SEAM COPPER CLADDING AT CHIMNEY

- REPAINT ARCHITECTURAL IRONWORK IN EXISTING COLOR
- REPAINT WOOD WINDOWS, FRONT DOOR, AND GARAGE DOOR IN EXISTING COLOR

1

2

• NEW STANDING SEAM COPPER CLADDING AT CHIMNEY AND ELEVATOR HEADHOUSE

- REPAINT ARCHITECTURAL IRONWORK IN EXISTING COLOR
- REPAINT WOOD WINDOWS, FRONT DOOR, AND GARAGE DOOR IN EXISTING COLOR

• NEW PICTURE WINDOWS AND DOORS AT HEADHOUSE - \*NOT VISIBLE FROM STREET\*

• NEW STANDING SEAM COPPER CLADDING AT CHIMNEY AND ELEVATOR HEADHOUSE