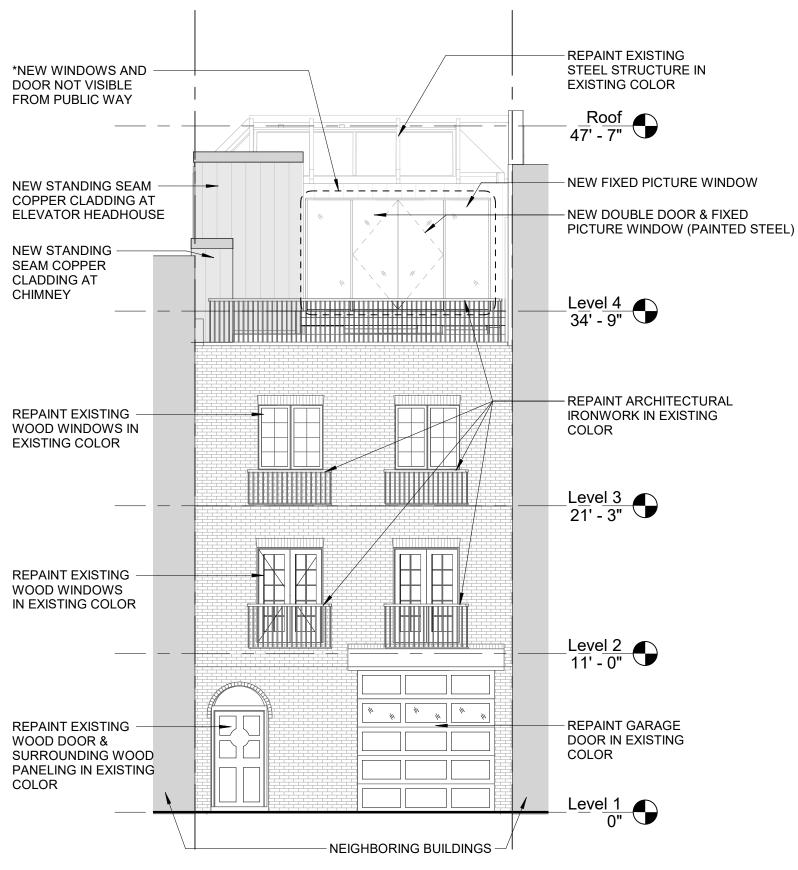

#### Level 1

Repaint Garage Door (match existing color) Repaint Entry Door (match existing color)

#### Level 2

Repaint Existing Wood Windows (match existing color) Repaint Architectural Ironwork (match existing color)

#### Level 3

Repaint Existing Wood Windows (match existing color) Repaint Architectural Ironwork (match existing color)

### Level 4

New standing seam copper cladding at existing elevator head house and chimney Replace door and window at roof deck (not visible from public way)
Repaint existing steel structure (not visible from public way)

## **Contact:**

Eduardo Serrate [associate] eserrate@hacin.com 617-273-9497

EXST | South Elevation Existing | 1:80

77 CHESTNUT STREET - EXTERIOR IMPROVEMENTS

25 NOVEMBER 2020

PROP South Elevation Proposed
1:80

1

2

• NEW STANDING SEAM COPPER CLADDING AT CHIMNEY AND ELEVATOR HEADHOUSE

- REPAINT ARCHITECTURAL IRONWORK IN EXISTING COLOR
- REPAINT WOOD WINDOWS, FRONT DOOR, AND GARAGE DOOR IN EXISTING COLOR

• NEW PICTURE WINDOWS AND DOORS AT HEADHOUSE - \*NOT VISIBLE FROM STREET\*