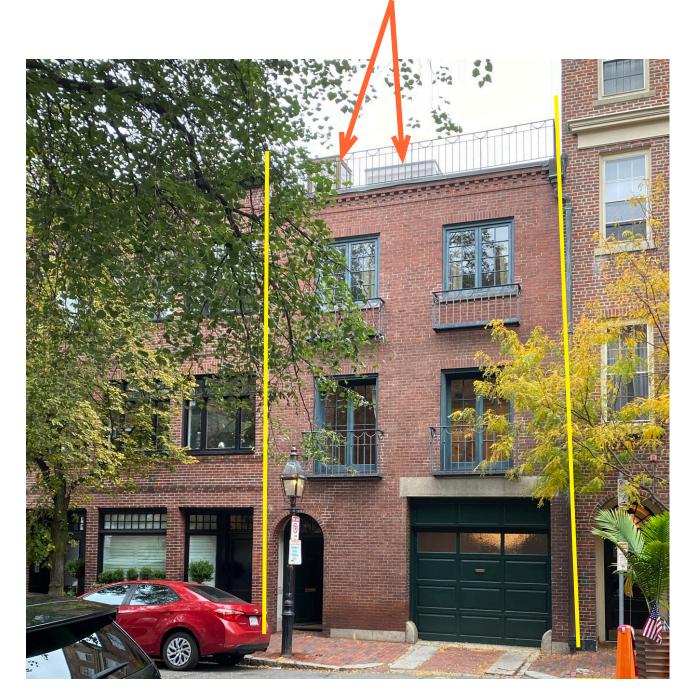

### Level 4

New standing seam copper cladding at existing elevator head house and chimney Replace door and window at roof deck (not visible from public way)
Repaint existing steel structure (not visible from public way)

1

2

• NEW STANDING SEAM COPPER CLADDING AT CHIMNEY AND ELEVATOR HEADHOUSE

- REPAINT ARCHITECTURAL IRONWORK IN EXISTING COLOR
- REPAINT WOOD WINDOWS, FRONT DOOR, AND GARAGE DOOR IN EXISTING COLOR

• NEW PICTURE WINDOWS AND DOORS AT HEADHOUSE - \*NOT VISIBLE FROM STREET\*

• NEW STANDING SEAM COPPER CLADDING AT CHIMNEY AND ELEVATOR HEADHOUSE