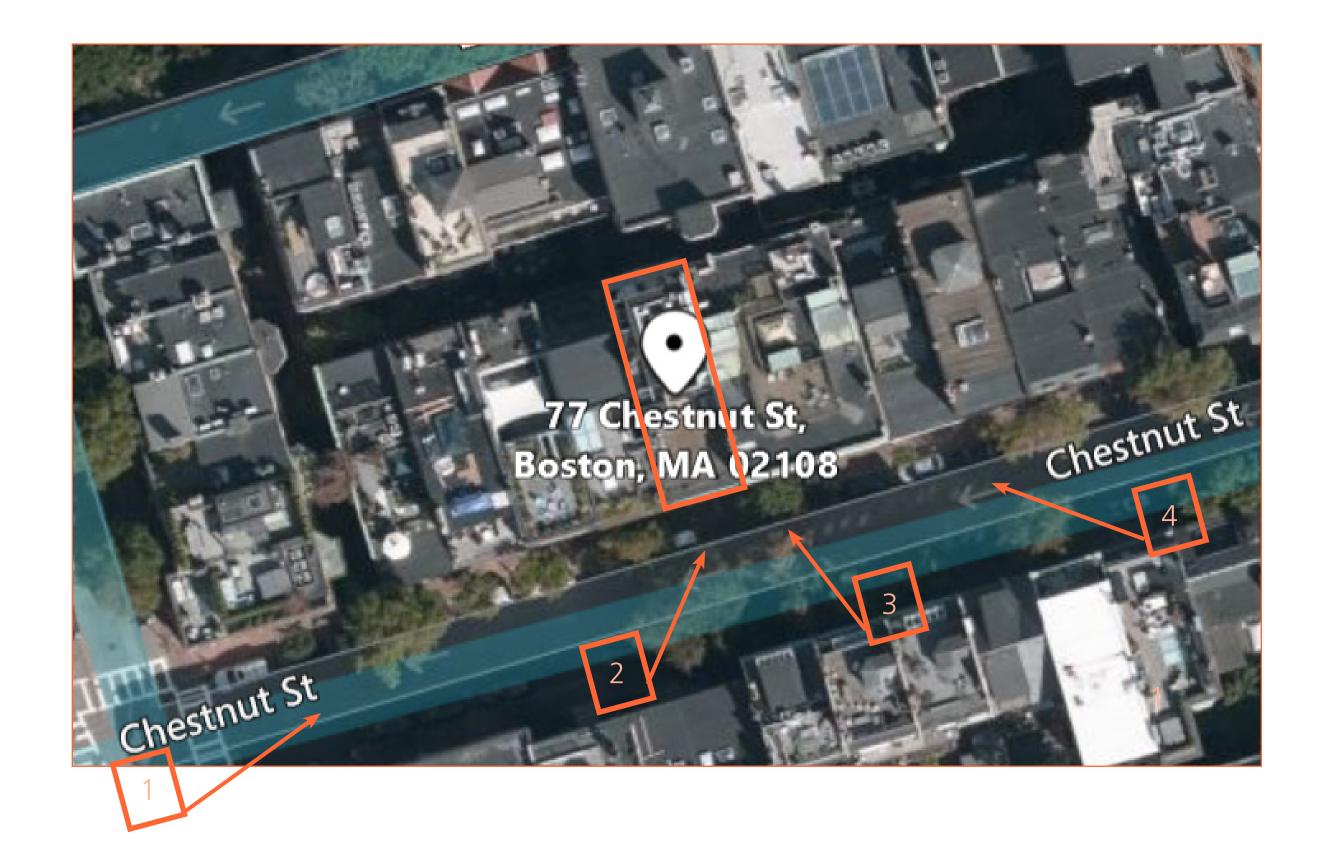

# Level 3

Repaint Existing Wood Windows (match existing color) Repaint Architectural Ironwork (match existing color)

### Level 4

New standing seam copper cladding at existing elevator head house and chimney Replace door and window at roof deck (not visible from public way)
Repaint existing steel structure (not visible from public way)

# Prepared by:

## **Hacin + Associates**

[architect + design] 500 Harrison Avenue Studio 4F Boston, MA 02118 www.hacin.com

## **Contact:**

Eduardo Serrate [associate] eserrate@hacin.com 617-273-9497









EXST | South Elevation Existing | 1:80

77 CHESTNUT STREET - EXTERIOR IMPROVEMENTS

25 NOVEMBER 2020



PROP South Elevation Proposed
1:80







2 BUILDING - Section (Looking West)
1/8" = 1'-0"

BUILDING - Section (Looking East)

1/8" = 1'-0"







• NEW STANDING SEAM COPPER CLADDING AT CHIMNEY

- REPAINT ARCHITECTURAL IRONWORK IN EXISTING COLOR
- REPAINT WOOD WINDOWS, FRONT DOOR, AND GARAGE DOOR IN EXISTING COLOR



1

2



• NEW STANDING SEAM COPPER CLADDING AT CHIMNEY AND ELEVATOR HEADHOUSE



- REPAINT ARCHITECTURAL IRONWORK IN EXISTING COLOR
- REPAINT WOOD WINDOWS, FRONT DOOR, AND GARAGE DOOR IN EXISTING COLOR









• NEW PICTURE WINDOWS AND DOORS AT HEADHOUSE - \*NOT VISIBLE FROM STREET\*



• NEW STANDING SEAM COPPER CLADDING AT CHIMNEY AND ELEVATOR HEADHOUSE