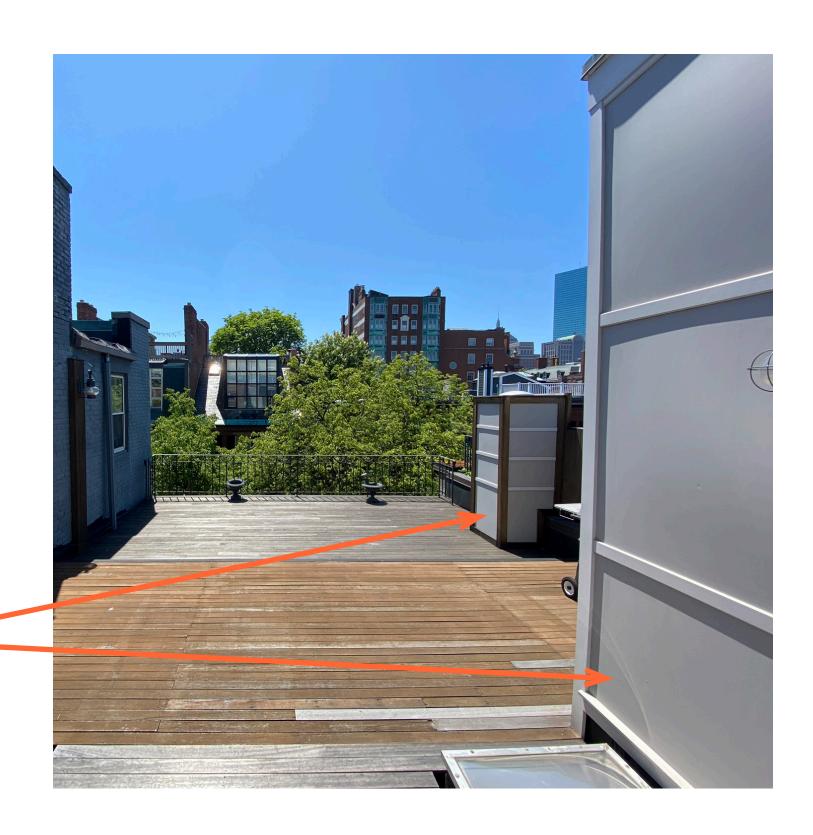

### Level 4

New standing seam copper cladding at existing elevator head house and chimney Replace door and window at roof deck (not visible from public way)
Repaint existing steel structure (not visible from public way)

1

2

• NEW STANDING SEAM COPPER CLADDING AT CHIMNEY AND ELEVATOR HEADHOUSE

- REPAINT ARCHITECTURAL IRONWORK IN EXISTING COLOR
- REPAINT WOOD WINDOWS, FRONT DOOR, AND GARAGE DOOR IN EXISTING COLOR

• NEW PICTURE WINDOWS AND DOORS AT HEADHOUSE - \*NOT VISIBLE FROM STREET\*