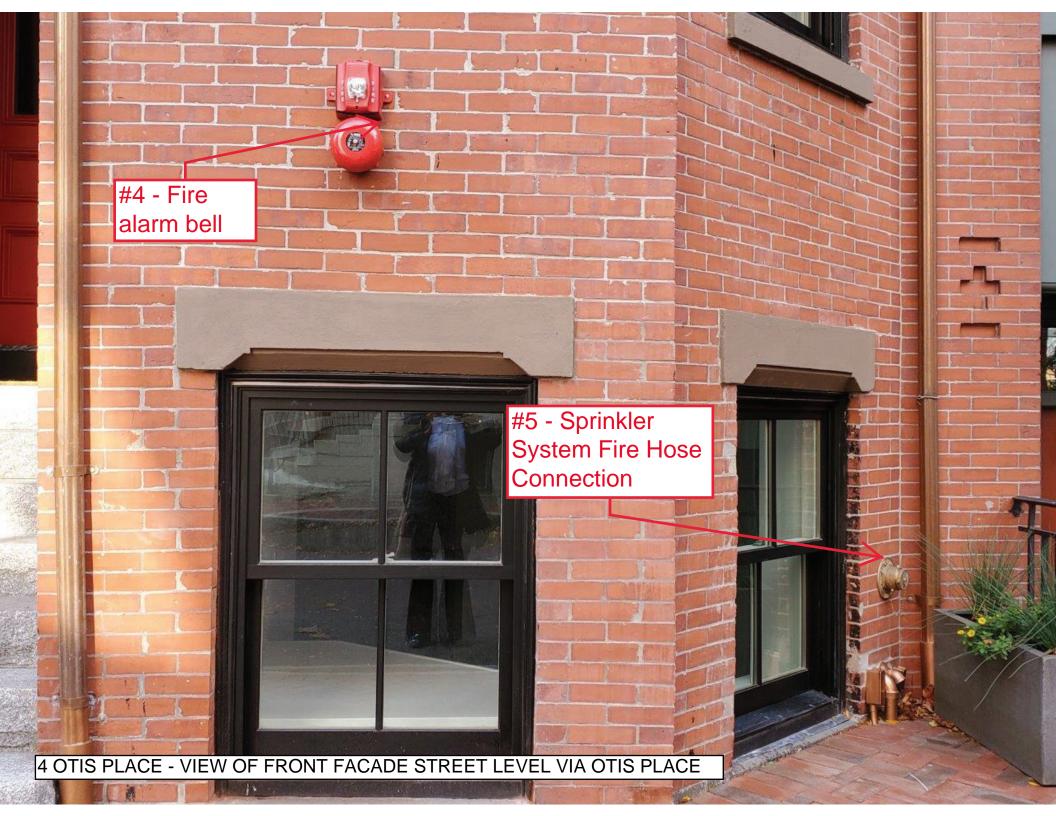

# #8 - White paint removal

#1 - Camera
mounted on brick

#2 - Door Buzzer

#9 - Electrical plug w/ cover. Replace with slimmer profile. See spec attached

4 OTIS PLACE - VIEW OF FRONT VESTIBULE VIA OTIS PLACE