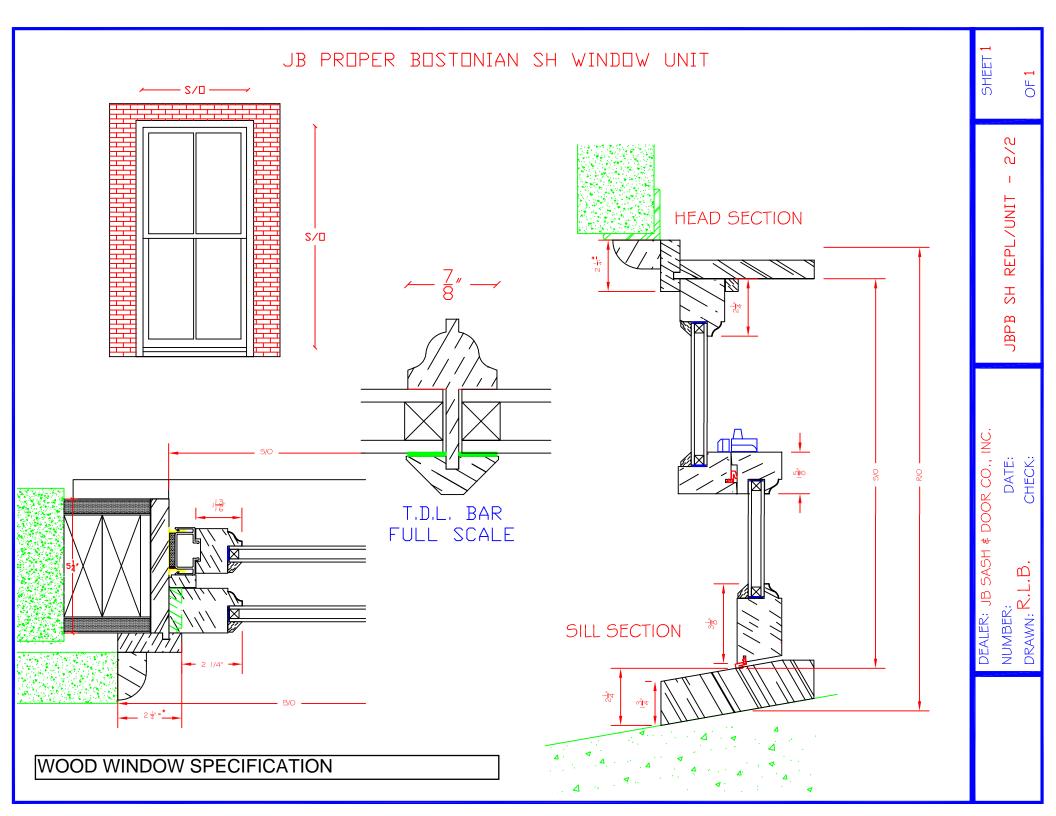

#8 - Typical wood window per specifications attached

4 OTIS PLACE - ENLARGED VIEW OF FRONT WINDOW VIA OTIS PLACE

(A) Install new painted (black)wood windowboxes at two first floor windows

(B) Install new painted
 (black) wrought iron
 security gates at two
 garden level windows.
 See attached spec
 image

#### WOOD WINDOW DETAIL