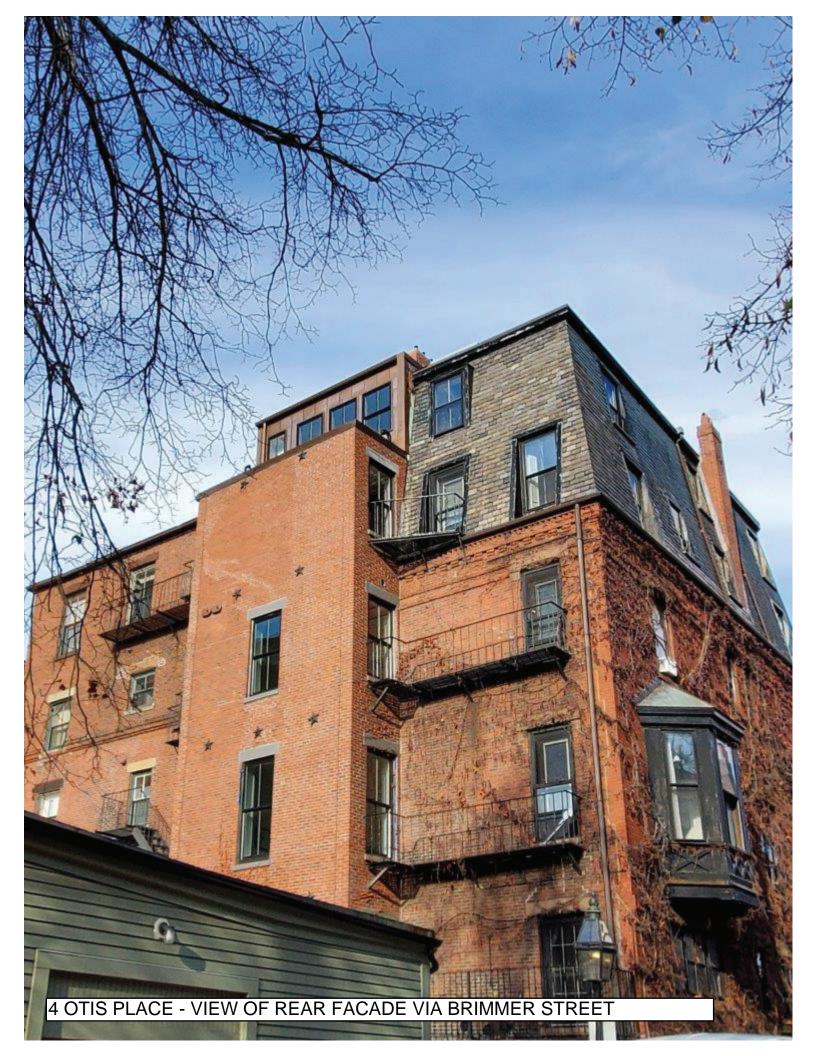

00

#10 - Four new windows in place of existing two windows at rear of penthouse

> #3 - Rear coppercoated vents

4 OTIS PLACE - ZOOMED VIEW OF REAR FACADE VIA BRIMMER STREET

4 OTIS PLACE - VIEW OF FRONT VESTIBULE VIA OTIS PLACE