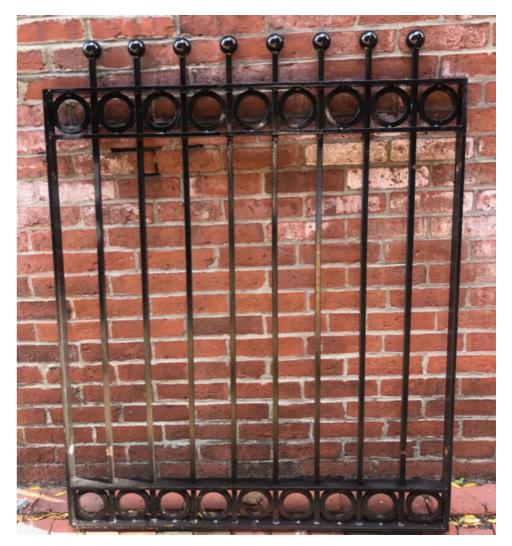

#8 - Typical wood window per specifications attached

4 OTIS PLACE - ENLARGED VIEW OF FRONT WINDOW VIA OTIS PLACE

(A) Install new painted (black)wood windowboxes at two first floor windows

(B) Install new painted
 (black) wrought iron
 security gates at two
 garden level windows.
 See attached spec
 image

### WINDOW GRATE SAMPLE IMAGES