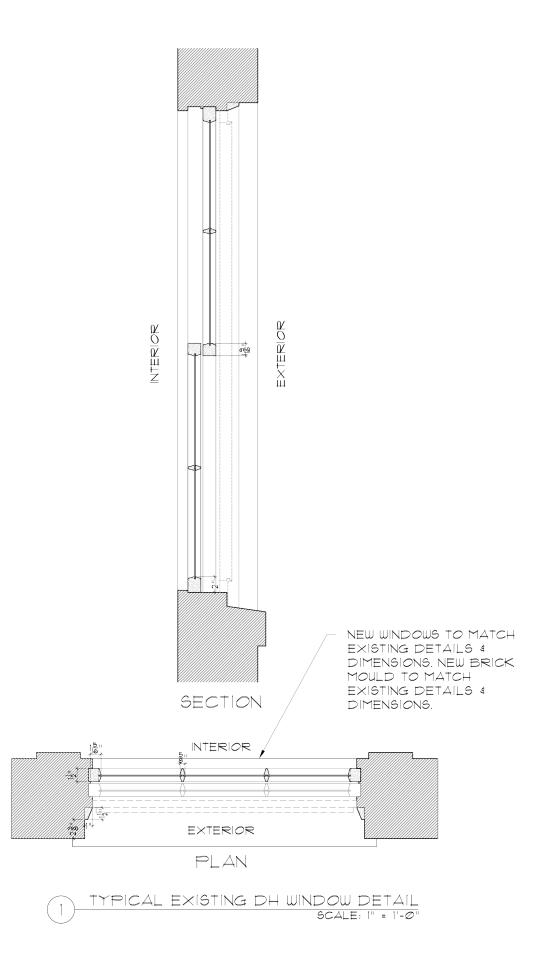

#8 - Typical wood window per specifications attached

4 OTIS PLACE - ENLARGED VIEW OF FRONT WINDOW VIA OTIS PLACE

(A) Install new painted (black)wood windowboxes at two first floor windows

(B) Install new painted
 (black) wrought iron
 security gates at two
 garden level windows.
 See attached spec
 image

#### WOOD WINDOW DETAIL