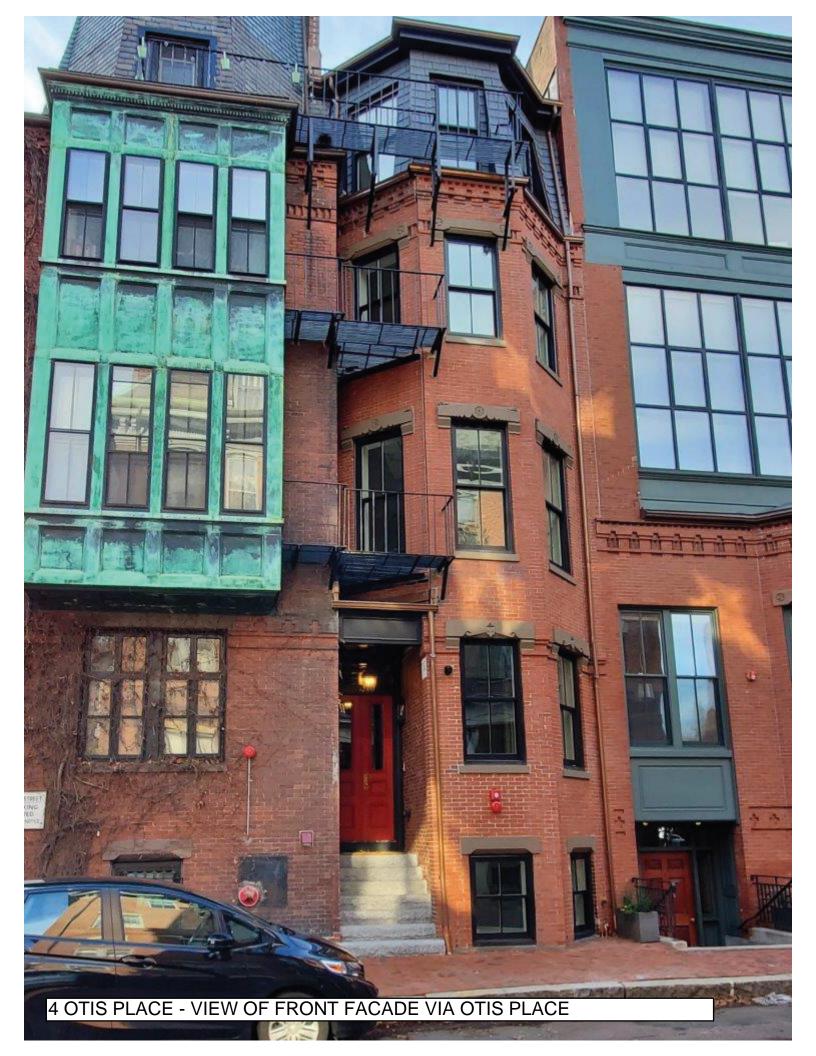

# #8 - White paint removal

#1 - Camera
mounted on brick

#2 - Door Buzzer

#9 - Electrical plug w/ cover. Replace with slimmer profile. See spec attached

4 OTIS PLACE - VIEW OF FRONT VESTIBULE VIA OTIS PLACE

00

#10 - Four new windows in place of existing two windows at rear of penthouse

> #3 - Rear coppercoated vents

4 OTIS PLACE - ZOOMED VIEW OF REAR FACADE VIA BRIMMER STREET





4 OTIS PLACE - VIEW OF FRONT VESTIBULE VIA OTIS PLACE

#8 - Typical wood window per specifications attached

4 OTIS PLACE - ENLARGED VIEW OF FRONT WINDOW VIA OTIS PLACE

(A) Install new painted (black)wood windowboxes at two first floor windows

(B) Install new painted
 (black) wrought iron
 security gates at two
 garden level windows.
 See attached spec
 image

(C) Install new painted (black) wrought