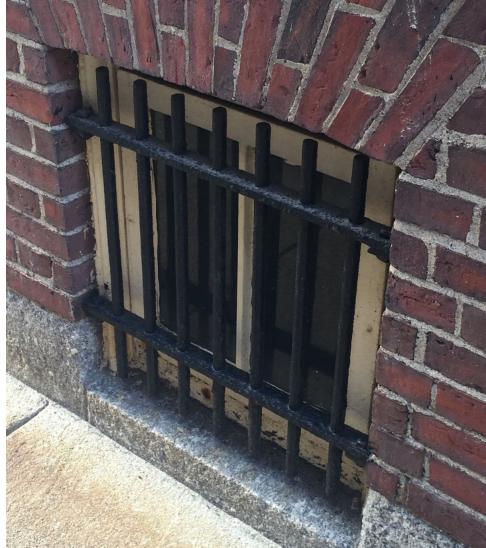

#8 - Typical wood window per specifications attached

4 OTIS PLACE - ENLARGED VIEW OF FRONT WINDOW VIA OTIS PLACE

(A) Install new painted (black)wood windowboxes at two first floor windows

(B) Install new painted
 (black) wrought iron
 security gates at two
 garden level windows.
 See attached spec
 image

### WINDOW GRATE SAMPLE IMAGES