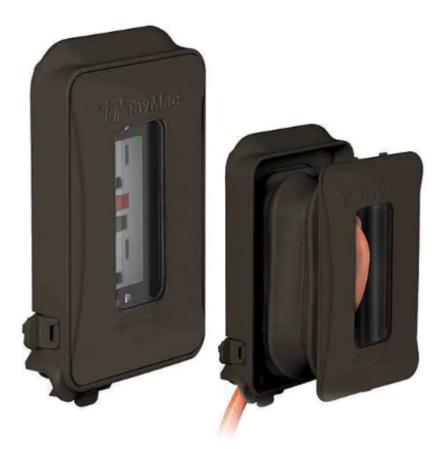

## **Taymac #ML450Z Exterior Electrical Outlet Specifications**

- Zoro #: G4994333
- Mfr #: ML450Z

| Depth: 3"                                                                     | Color: Bronze                                              |
|-------------------------------------------------------------------------------|------------------------------------------------------------|
| Number of Gangs: 1                                                            | Item: While In Use Weatherproof Cover                      |
| <b>Height</b> : 6.11"                                                         | Width: 4.02"                                               |
| Features: Low Profile                                                         | Body Material: Polycarbonate and Synthetic Neoprene Rubber |
| Receptacle Type: GFCI                                                         | Mounting Orientation: Multi-directional                    |
| Standards: UL and ETL                                                         | Gasket Material: Polyethylene Foam                         |
| Cover Material: Polycarbonate Includes: Attached Gasket and Mounting Hardware |                                                            |
| <b>Size</b> : 4.02" W x 6.11" H                                               |                                                            |

### NEW SLIM EXTERIOR ELECTRICAL OUTLET SPECIFICATION