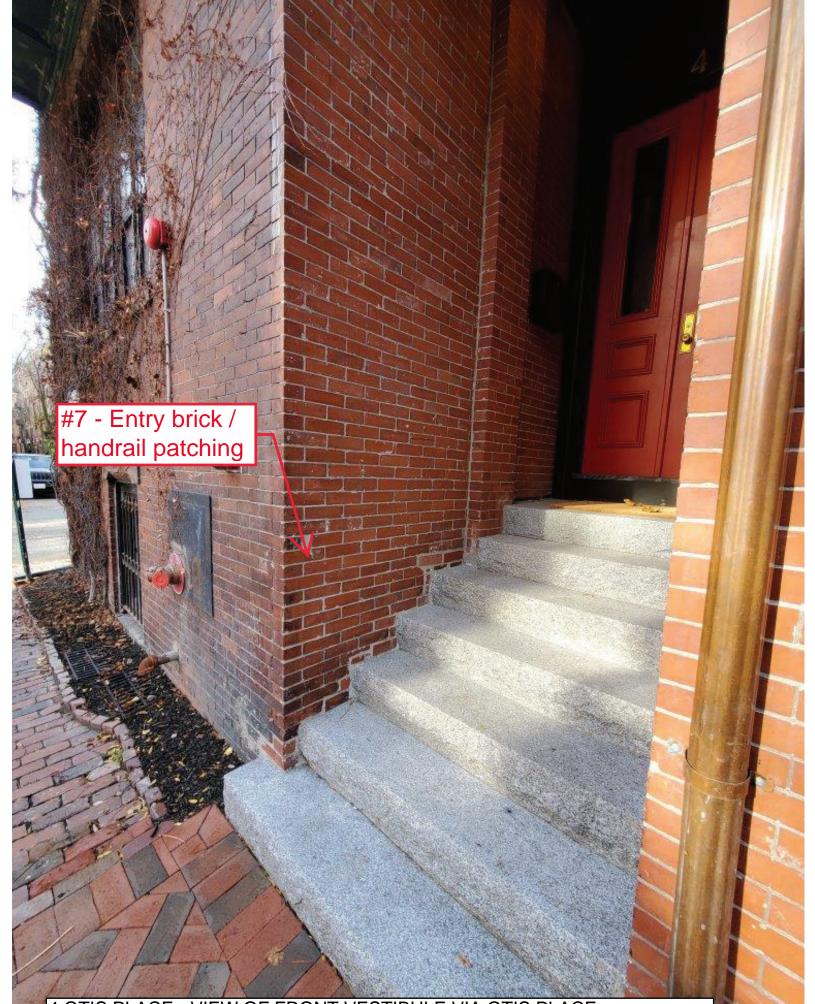

# #8 - White paint removal

#1 - Camera
mounted on brick

#2 - Door Buzzer

#9 - Electrical plug w/ cover. Replace with slimmer profile. See spec attached

4 OTIS PLACE - VIEW OF FRONT VESTIBULE VIA OTIS PLACE