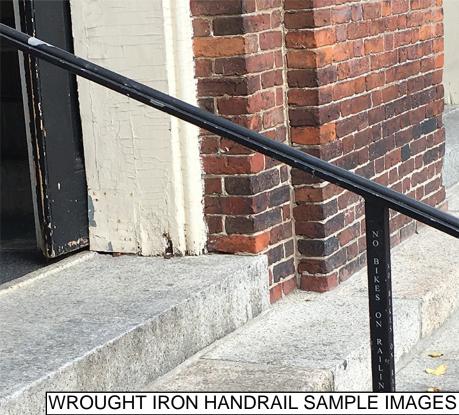

(C) Install new painted (black) wrought iron handrail in existing location. See attached spec image

4 OTIS PLACE - ZOOMED VIEW OF FRONT FACADE VIA OTIS PLACE