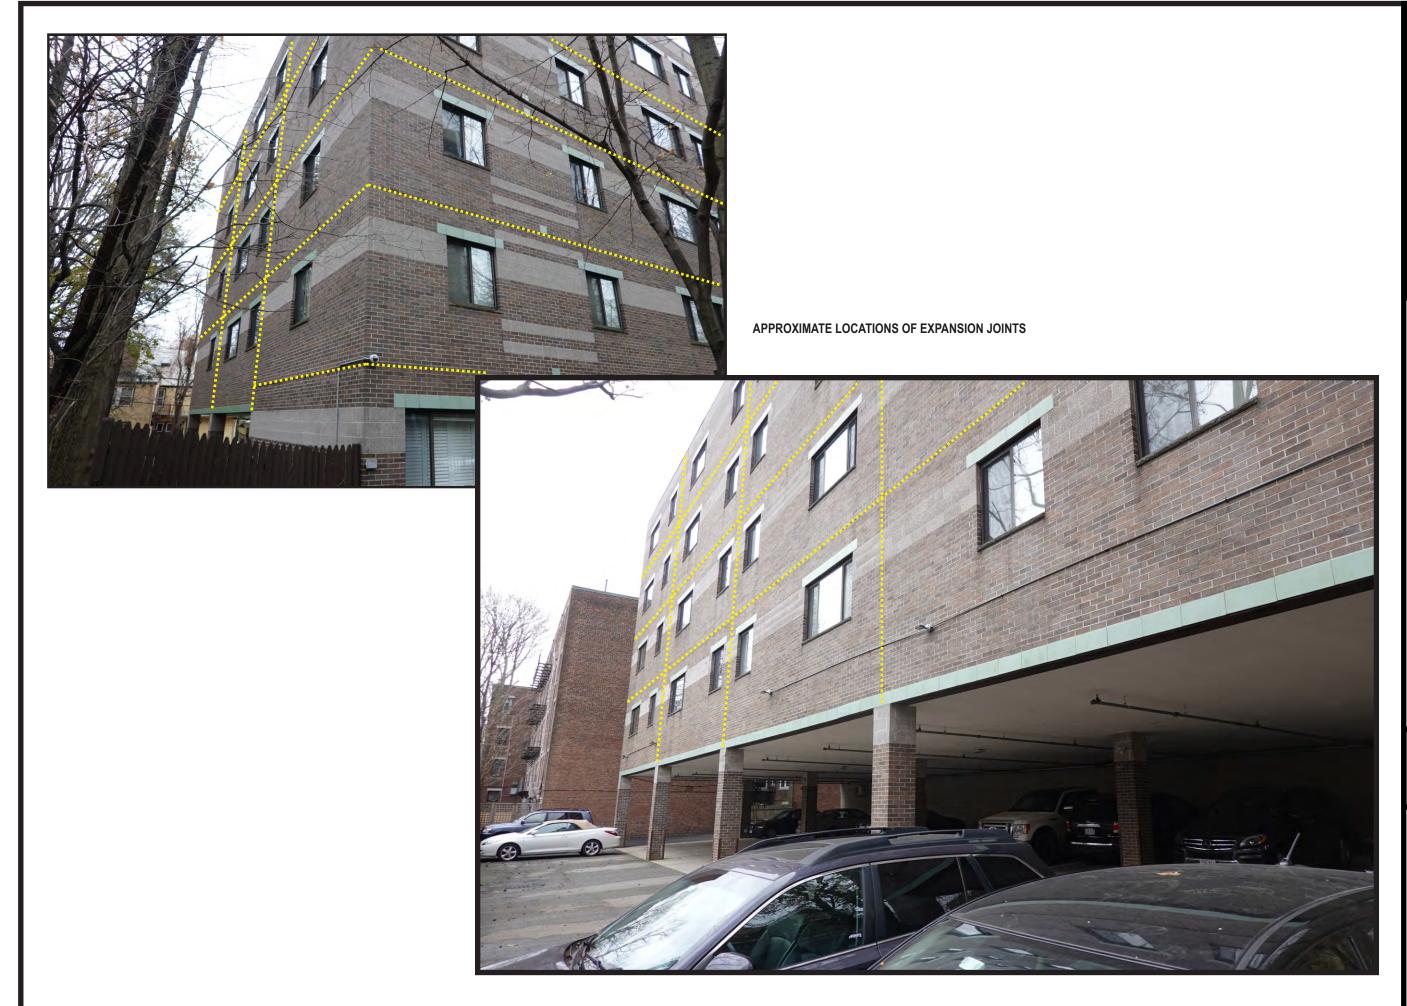

EEZE THAW DAMAGE.



STEEL LINTEL AT WINDOW IS RUST JACKING THE MASONRY, OPENING THE BUILDING FACADE FOR WATER AND FREEZE THAW DAMAGE.



STEEL LINTEL IS RUST JACKING THE MASONRY, OPENING THE BUILDING FACADE FOR WATER AND FREEZE THAW DAMAGE.



FAILED MORTAR JOINTS, OPENING THE BUILDING FACADE FOR WATER AND FREEZE THAW DAMAGE.



STEEL LINTEL IS RUST JACKING THE MASONRY, OPENING THE BUILDING FACADE FOR WATER AND FREEZE THAW DAMAGE.



STEEL LINTEL IS RUST JACKING THE MASONRY, OPENING THE BUILDING FACADE FOR WATER AND FREEZE THAW DAMAGE.



FREEZE THAW FROM ABOVE DAMAGE / RUSTING OF STEEL MEMBERS. OPENING THE BUILDING FACADE FOR WATER AND FREEZE THAW DAMAGE.



POBOX 345, BOSTON, MA, 02127. 617-334-5355 WWW.CALEDONIANCORP.COM

CONDOS, AVE HILL MANOR CHESTNUT MANO 276 CHESTNUT H BOSTON MA.





POBOX 345, Boston, MA, 02127. 617-334-5355 WWW.CALEDONIANCORP.COM

## CHESTNUT MANOR CONDOS, 276 CHESTNUT HILL AVE, BOSTON MA.