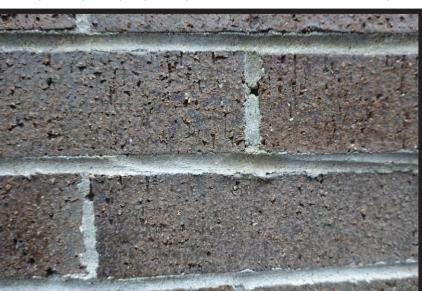

STEEL LINTEL IS RUST JACKING THE MASONRY, OPENING THE BUILDING FACADE FOR WATER AND FREEZE THAW DAMAGE.

FAILED MORTAR JOINTS, OPENING THE BUILDING FACADE FOR WATER AND FREEZE THAW DAMAGE.

STEEL LINTEL IS RUST JACKING THE MASONRY, OPENING THE BUILDING FACADE FOR WATER AND FREEZE THAW DAMAGE.