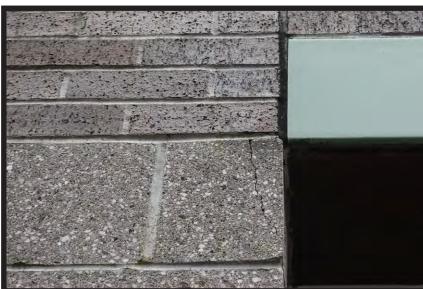

STEEL LINTEL IS RUST JACKING THE MASONRY, OPENING THE BUILDING FACADE FOR WATER AND FREEZE THAW DAMAGE.

FREEZE THAW FROM ABOVE DAMAGE / RUSTING OF STEEL MEMBERS. OPENING THE BUILDING FACADE FOR WATER AND FREEZE THAW DAMAGE.