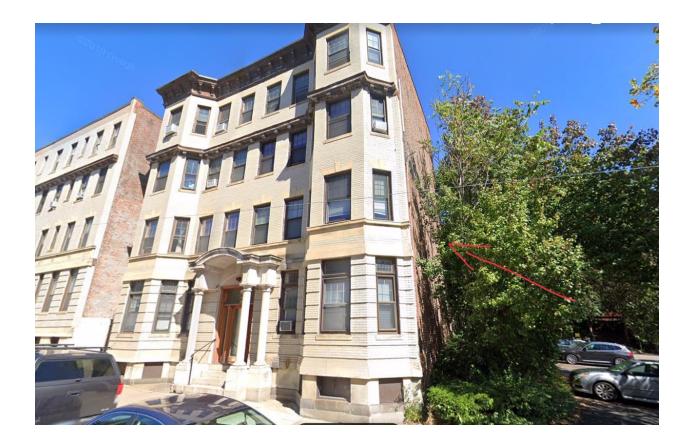

E.



STEEL LINTEL IS RUST JACKING THE MASONRY, OPENING THE BUILDING FACADE FOR WATER AND FREEZE THAW DAMAGE.



FAILED MORTAR JOINTS, OPENING THE BUILDING FACADE FOR WATER AND FREEZE THAW DAMAGE.



STEEL LINTEL IS RUST JACKING THE MASONRY, OPENING THE BUILDING FACADE FOR WATER AND FREEZE THAW DAMAGE.



STEEL LINTEL IS RUST JACKING THE MASONRY, OPENING THE BUILDING FACADE FOR WATER AND FREEZE THAW DAMAGE.



FREEZE THAW FROM ABOVE DAMAGE / RUSTING OF STEEL MEMBERS. OPENING THE BUILDING FACADE FOR WATER AND FREEZE THAW DAMAGE.



POBOX 345, BOSTON, MA, 02127. 617-334-5355 WWW.CALEDONIANCORP.COM

CONDOS, AVE HILL MANOR CHESTNUT MANO 276 CHESTNUT H BOSTON MA.





POBOX 345, Boston, MA, 02127. 617-334-5355 WWW.CALEDONIANCORP.COM

## CHESTNUT MANOR CONDOS, 276 CHESTNUT HILL AVE, BOSTON MA.