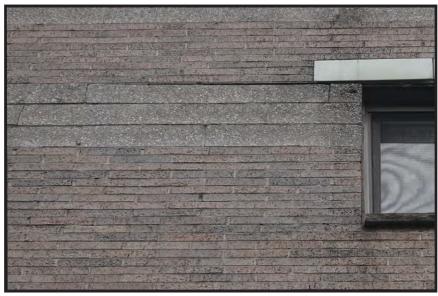

STEEL LINTEL IS RUST JACKING THE MASONRY, OPENING THE BUILDING FACADE FOR WATER AND FREEZE THAW DAMAGE.

FAILED MORTAR JOINTS, OPENING THE BUILDING FACADE FOR WATER AND FREEZE THAW DAMAGE.

STEEL LINTEL IS RUST JACKING THE MASONRY, OPENING THE BUILDING FACADE FOR WATER AND FREEZE THAW DAMAGE.