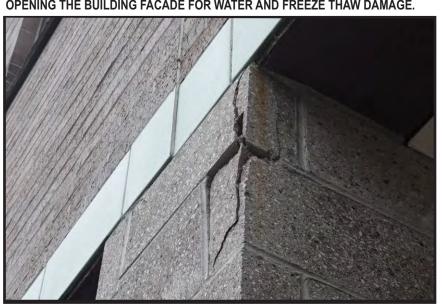

STEEL LINTEL AT WINDOW IS RUST JACKING THE MASONRY, OPENING THE BUILDING FACADE FOR WATER AND FREEZE THAW DAMAGE.

OPENING THE BUILDING FACADE FOR WATER AND FREEZE THAW DAMAGE.

STEEL LINTEL AT WINDOW IS RUST JACKING THE MASONRY, OPENING THE BUILDING FACADE FOR WATER AND FREEZE THAW DAMAGE.