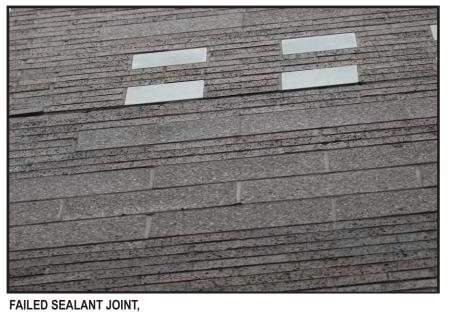

STEEL LINTEL IS RUST JACKING THE MASONRY, OPENING THE BUILDING FACADE FOR WATER AND FREEZE THAW DAMAGE.

FAILED MORTAR JOINTS, OPENING THE BUILDING FACADE FOR WATER AND FREEZE THAW DAMAGE.

STEEL LINTEL IS RUST JACKING THE MASONRY, OPENING THE BUILDING FACADE FOR WATER AND FREEZE THAW DAMAGE.