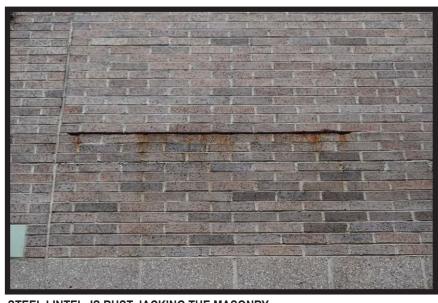

STEEL LINTEL AT WINDOW IS RUST JACKING THE MASONRY, OPENING THE BUILDING FACADE FOR WATER AND FREEZE THAW DAMAGE.

OPENING THE BUILDING FACADE FOR WATER AND FREEZE THAW DAMAGE.

STEEL LINTEL AT WINDOW IS RUST JACKING THE MASONRY, OPENING THE BUILDING FACADE FOR WATER AND FREEZE THAW DAMAGE.