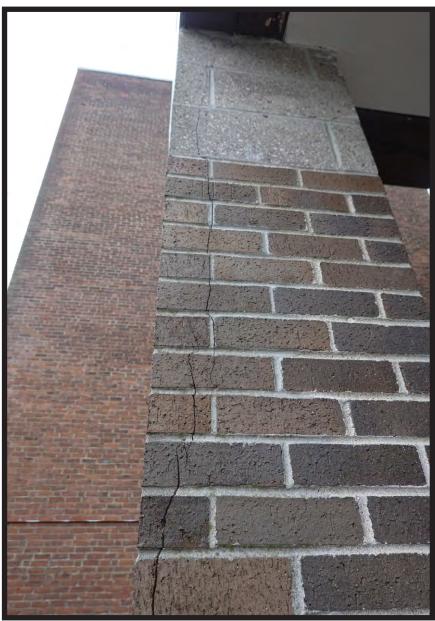

STEEL LINTEL IS RUST JACKING THE MASONRY, OPENING THE BUILDING FACADE FOR WATER AND FREEZE THAW DAMAGE.

FREEZE THAW FROM ABOVE DAMAGE / RUSTING OF STEEL MEMBERS. OPENING THE BUILDING FACADE FOR WATER AND FREEZE THAW DAMAGE.