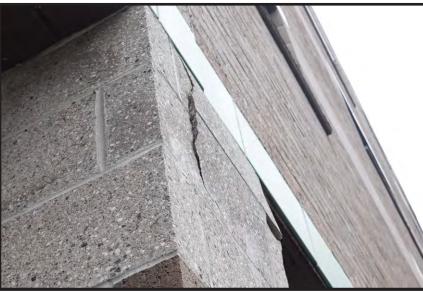

STEEL LINTEL IS RUST JACKING THE MASONRY, OPENING THE BUILDING FACADE FOR WATER AND FREEZE THAW DAMAGE.

FAILED MORTAR JOINTS, OPENING THE BUILDING FACADE FOR WATER AND FREEZE THAW DAMAGE.

STEEL LINTEL IS RUST JACKING THE MASONRY, OPENING THE BUILDING FACADE FOR WATER AND FREEZE THAW DAMAGE.