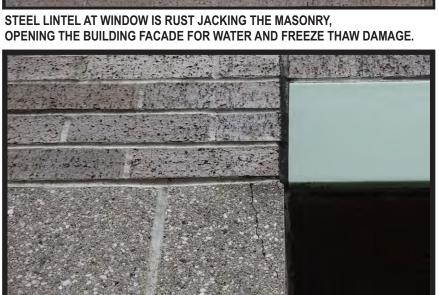

STEEL LINTEL AT WINDOW IS RUST JACKING THE MASONRY, OPENING THE BUILDING FACADE FOR WATER AND FREEZE THAW DAMAGE.

STEEL LINTEL IS RUST JACKING THE MASONRY,
OPENING THE BUILDING FACADE FOR WATER AND FREEZE THAW DAMAGE.