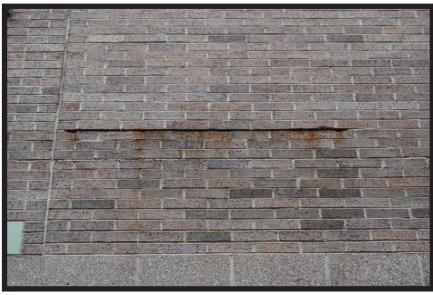

STEEL LINTEL AT WINDOW IS RUST JACKING THE MASONRY, OPENING THE BUILDING FACADE FOR WATER AND FREEZE THAW DAMAGE.

STEEL LINTEL IS RUST JACKING THE MASONRY,
OPENING THE BUILDING FACADE FOR WATER AND FREEZE THAW DAMAGE.

STEEL LINTEL IS RUST JACKING THE MASONRY,
OPENING THE BUILDING FACADE FOR WATER AND FREEZE THAW DAMAGE.

FREEZE THAW FROM ABOVE DAMAGE / RUSTING OF STEEL MEMBERS.
OPENING THE BUILDING FACADE FOR WATER AND FREEZE THAW DAMAGE.