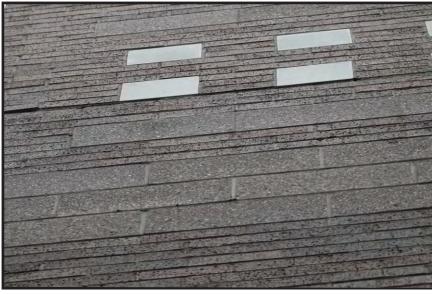

FAILED SEALANT JOINT,
OPENING THE BUILDING FACADE FOR WATER AND FREEZE THAW DAMAGE.

FAILED MORTAR JOINTS,
OPENING THE BUILDING FACADE FOR WATER AND FREEZE THAW DAMAGE.

STEEL LINTEL IS RUST JACKING THE MASONRY, OPENING THE BUILDING FACADE FOR WATER AND FREEZE THAW DAMAGE.