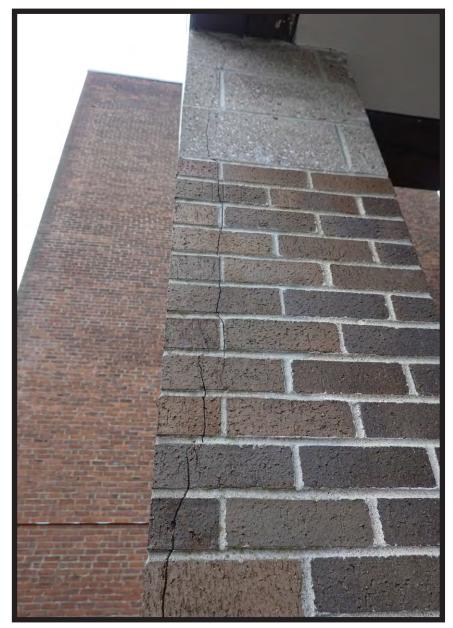

STEEL LINTEL IS RUST JACKING THE MASONRY,
OPENING THE BUILDING FACADE FOR WATER AND FREEZE THAW DAMAGE.

FREEZE THAW FROM ABOVE DAMAGE / RUSTING OF STEEL MEMBERS.
OPENING THE BUILDING FACADE FOR WATER AND FREEZE THAW DAMAGE.