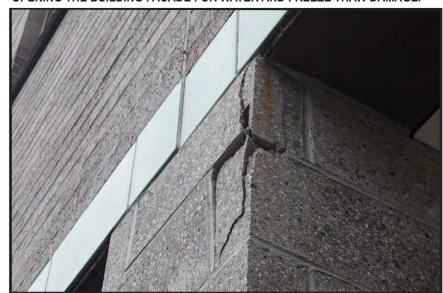

STEEL LINTEL IS RUST JACKING THE MASONRY,
OPENING THE BUILDING FACADE FOR WATER AND FREEZE THAW DAMAGE.

FREEZE THAW FROM ABOVE DAMAGE / RUSTING OF STEEL MEMBERS.
OPENING THE BUILDING FACADE FOR WATER AND FREEZE THAW DAMAGE.