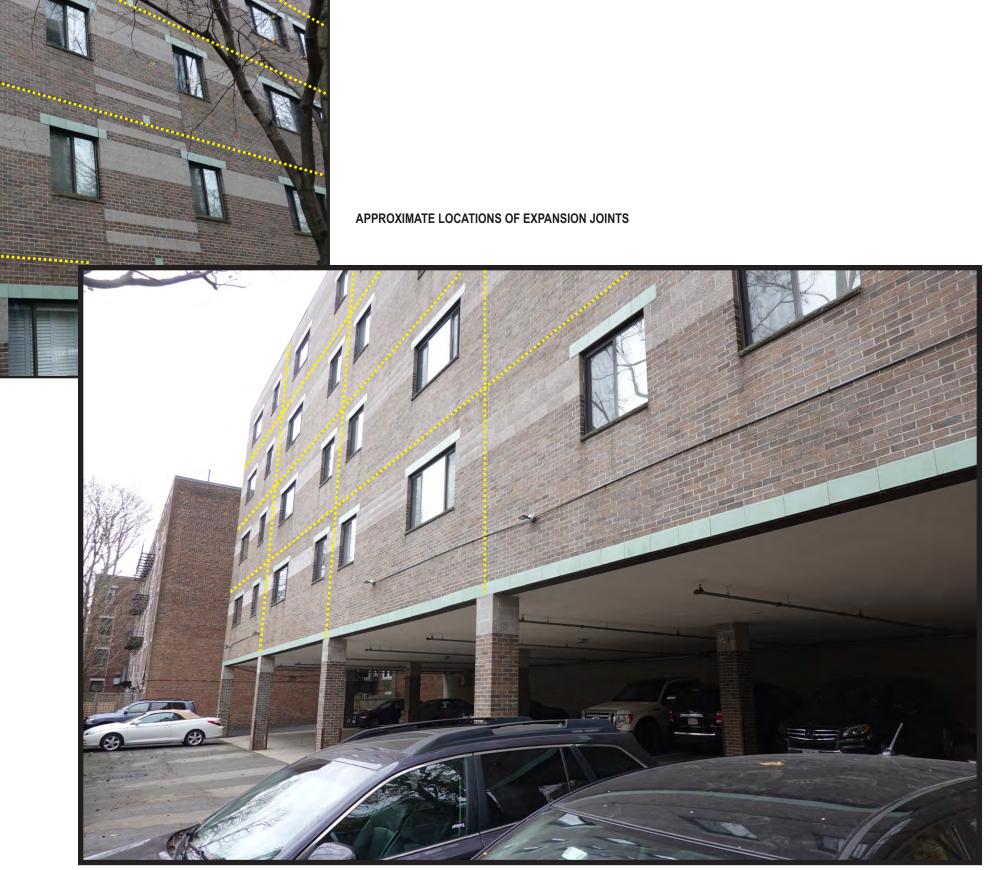

G THE BUILDING FACADE FOR WATER AND FREEZE THAW DAMAGE.



STEEL LINTEL IS RUST JACKING THE MASONRY,
OPENING THE BUILDING FACADE FOR WATER AND FREEZE THAW DAMAGE.



FAILED SEALANT JOINT,
OPENING THE BUILDING FACADE FOR WATER AND FREEZE THAW DAMAGE.



FAILED MORTAR JOINTS,
OPENING THE BUILDING FACADE FOR WATER AND FREEZE THAW DAMAGE.



STEEL LINTEL IS RUST JACKING THE MASONRY, OPENING THE BUILDING FACADE FOR WATER AND FREEZE THAW DAMAGE.



STEEL LINTEL IS RUST JACKING THE MASONRY,
OPENING THE BUILDING FACADE FOR WATER AND FREEZE THAW DAMAGE.



FREEZE THAW FROM ABOVE DAMAGE / RUSTING OF STEEL MEMBERS.
OPENING THE BUILDING FACADE FOR WATER AND FREEZE THAW DAMAGE.



POBOX 345, BOSTON,MA,02127. 617-334-5355 WWW.CALEDONIANCORP.COM

CHESTNUT MANOR CONDOS, 276 CHESTNUT HILL AVE, BOSTON MA.





CHESTNUT MANOR CONDOS, 276 CHESTNUT HILL AVE, BOSTON MA.