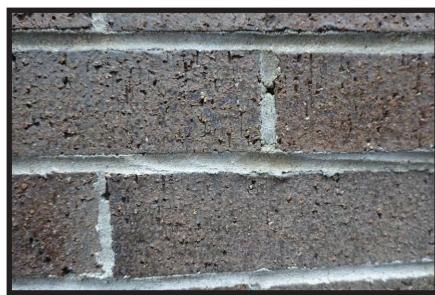

FAILED SEALANT JOINT,
OPENING THE BUILDING FACADE FOR WATER AND FREEZE THAW DAMAGE.

FAILED MORTAR JOINTS,
OPENING THE BUILDING FACADE FOR WATER AND FREEZE THAW DAMAGE.

STEEL LINTEL IS RUST JACKING THE MASONRY, OPENING THE BUILDING FACADE FOR WATER AND FREEZE THAW DAMAGE.