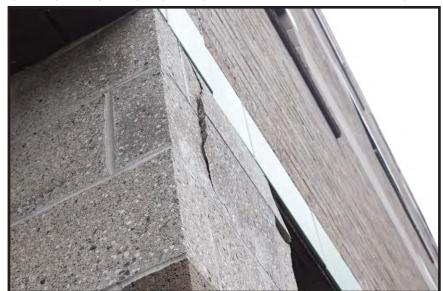

FAILED SEALANT JOINT,
OPENING THE BUILDING FACADE FOR WATER AND FREEZE THAW DAMAGE.

FAILED MORTAR JOINTS,
OPENING THE BUILDING FACADE FOR WATER AND FREEZE THAW DAMAGE.

STEEL LINTEL IS RUST JACKING THE MASONRY, OPENING THE BUILDING FACADE FOR WATER AND FREEZE THAW DAMAGE.