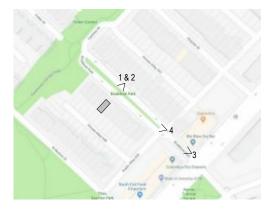

#### PROPOSED ROOF DECK PERSPECTIVES

Date: 11/06/20

VIEW NORTH FROM ADJACENT ROOF

DETAIL VIEW NORTHEAST

VIEW NORTHEAST

Braddock Park Residence 26 Braddock Park, Boston MA 02116 EXISTING ROOF DECK PHOTOS Scale: NONE Date: 11/06/20