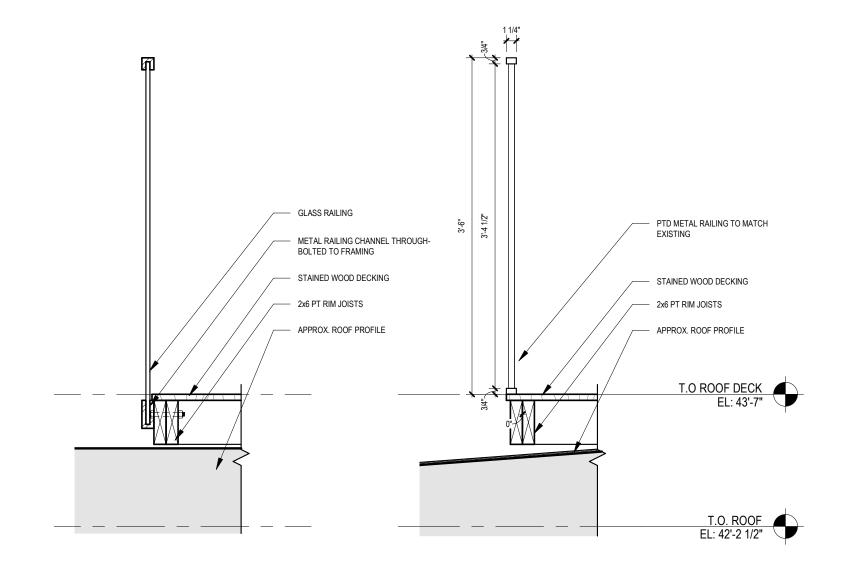

**Braddock Park Residence** 26 Braddock Park, Boston MA 02116 **ARCHITECTURE & INTERIORS** 

**PROPOSED DECK DETAILS** 

Scale: 1" = 1'-0" Date: 11/06/20

ARCHITECTURE & INTERIORS

**Braddock Park Residence** 26 Braddock Park, Boston MA 02116

PROPOSED DECK DETAILS

Scale: 1" = 1'-0" Date: 11/06/20

#### RAILING DETAIL SECTION