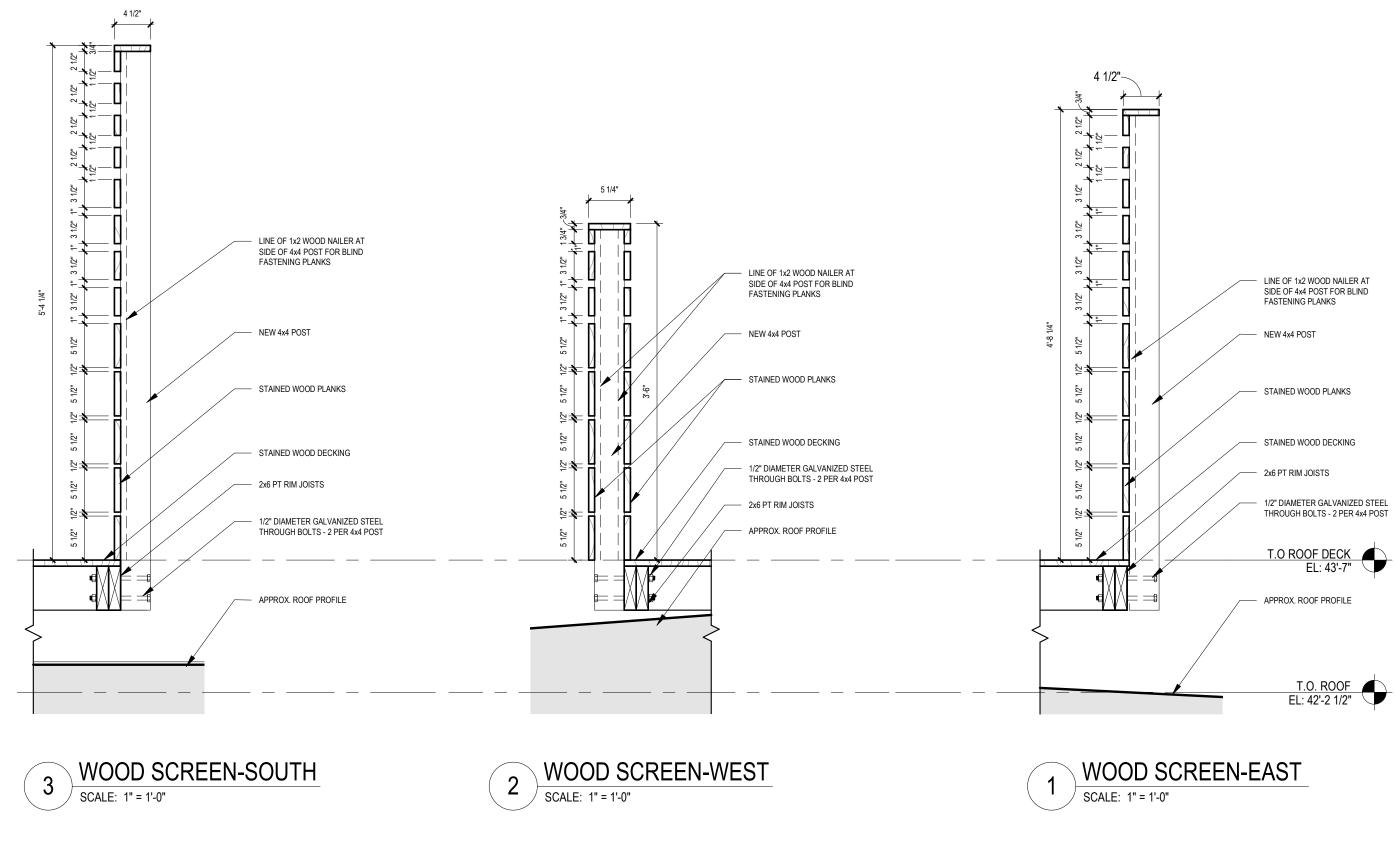

**Braddock Park Residence** 26 Braddock Park, Boston MA 02116 **ARCHITECTURE & INTERIORS** 

**PROPOSED DECK DETAILS** 

Scale: 1" = 1'-0" Date: 11/06/20

ARCHITECTURE & INTERIORS

**Braddock Park Residence** 26 Braddock Park, Boston MA 02116

PROPOSED DECK DETAILS

Scale: 1" = 1'-0" Date: 11/06/20