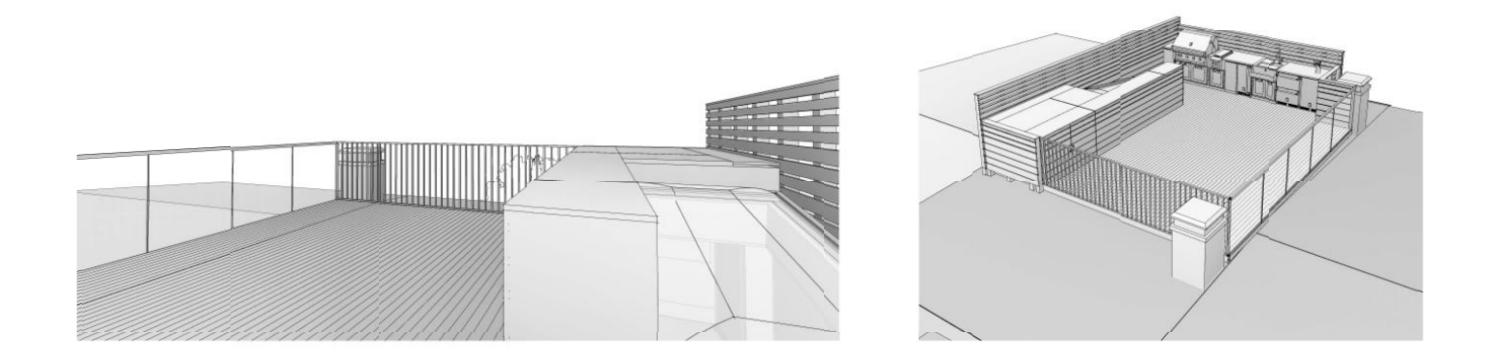

EXISTING & PROPOSED WEST ELEVATION Scale: 1/8" = 1'-0" Date: 11/06/20

PROPOSED SIGHTLINE SECTION LOOKING NORTH Scale: 3/32" = 1'-0" Date: 11/06/20

PROPOSED ROOF DECK ELEVATIONS Scale: 1/4" = 1'-0"

Date: 11/06/20

**Braddock Park Residence** 26 Braddock Park, Boston MA 02116 **ARCHITECTURE & INTERIORS** 

**PROPOSED DECK DETAILS** 

Scale: 1" = 1'-0" Date: 11/06/20

ARCHITECTURE & INTERIORS

**Braddock Park Residence** 26 Braddock Park, Boston MA 02116