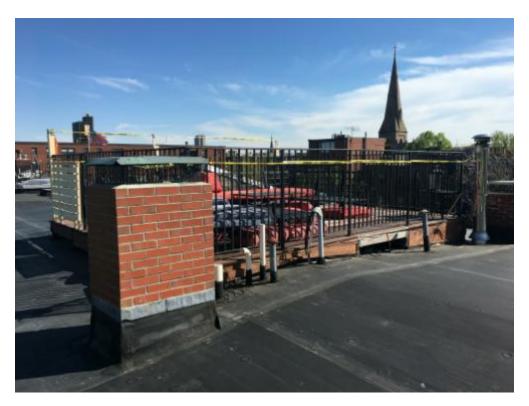

#### PROPOSED ROOF DECK PERSPECTIVES

Date: 11/06/20

VIEW NORTH FROM ADJACENT ROOF

DETAIL VIEW NORTHEAST

VIEW NORTHEAST

Braddock Park Residence 26 Braddock Park, Boston MA 02116 EXISTING ROOF DECK PHOTOS Scale: NONE Date: 11/06/20