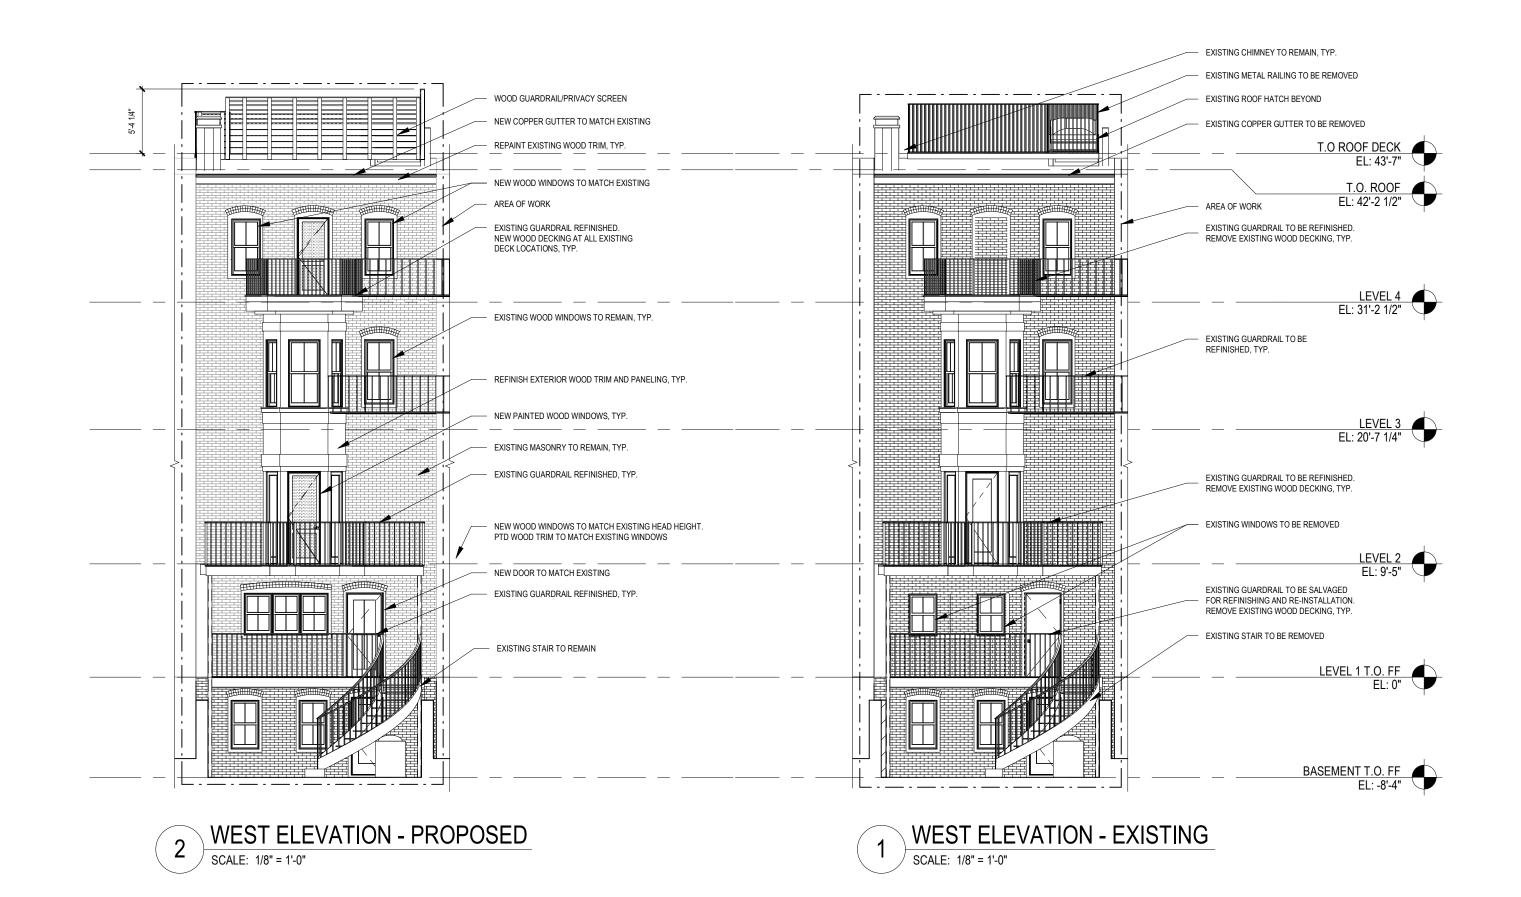

EXISTING & PROPOSED WEST ELEVATION Scale: 1/8" = 1'-0" Date: 11/06/20

PROPOSED SIGHTLINE SECTION LOOKING NORTH Scale: 3/32" = 1'-0" Date: 11/06/20

PROPOSED ROOF DECK ELEVATIONS Scale: 1/4" = 1'-0"

Date: 11/06/20