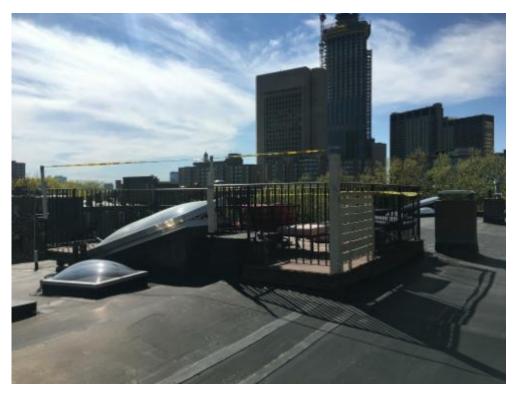

VIEW NORTH FROM ADJACENT ROOF

VIEW SOUTH FROM ADJACENT ROOF

Braddock Park Residence 26 Braddock Park, Boston MA 02116 MOCKUP IMAGES Scale: Date: 11/06/20

VIEW EAST ON EXISTING DECK

VIEW SOUTHWEST

PROPOSED VIEW SOUTHWEST - ACROSS BRADDOCK PARK