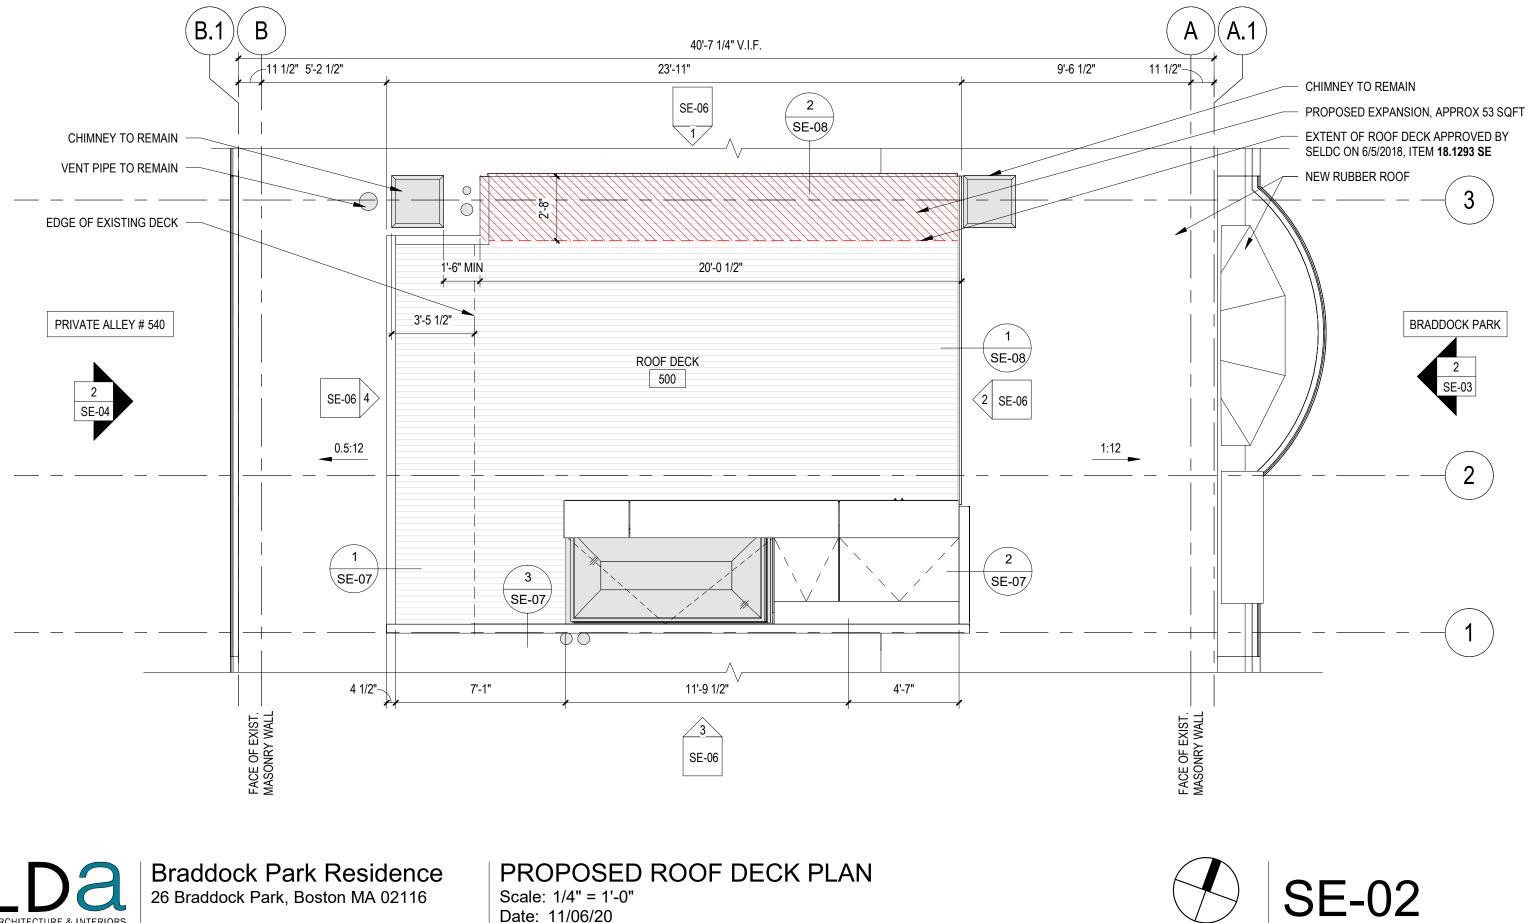

## Braddock Park Residence

26 Braddock Park, Boston MA 02116

# SOUTH END LANDMARK DISTRICT SUBMISSION 11/06/2020



222 Third Street, Suite 3212 Cambridge, MA 02142 tel: 617 621-1455 fax 617 621-1477

www.LDa-Architects.com









Date: 11/06/20









**EXISTING & PROPOSED EAST ELEVATION** Scale: 1/8" = 1'-0" Date: 11/06/20







EXISTING & PROPOSED WEST ELEVATION Scale: 1/8" = 1'-0" Date: 11/06/20





PROPOSED SIGHTLINE SECTION LOOKING NORTH Scale: 3/32" = 1'-0" Date: 11/06/20











PROPOSED ROOF DECK ELEVATIONS Scale: 1/4" = 1'-0"

Date: 11/06/20





**Braddock Park Residence** 26 Braddock Park, Boston MA 02116 **ARCHITECTURE & INTERIORS** 

**PROPOSED DECK DETAILS** 

Scale: 1" = 1'-0" Date: 11/06/20







ARCHITECTURE & INTERIORS

**Braddock Park Residence** 26 Braddock Park, Boston MA 02116

PROPOSED DECK DETAILS

Scale: 1" = 1'-0" Date: 11/06/20

### **SE-08**

#### RAILING DETAIL SECTION







#### PROPOSED ROOF DECK PERSPECTIVES

Date: 11/06/20





VIEW NORTH FROM ADJACENT ROOF



DETAIL VI