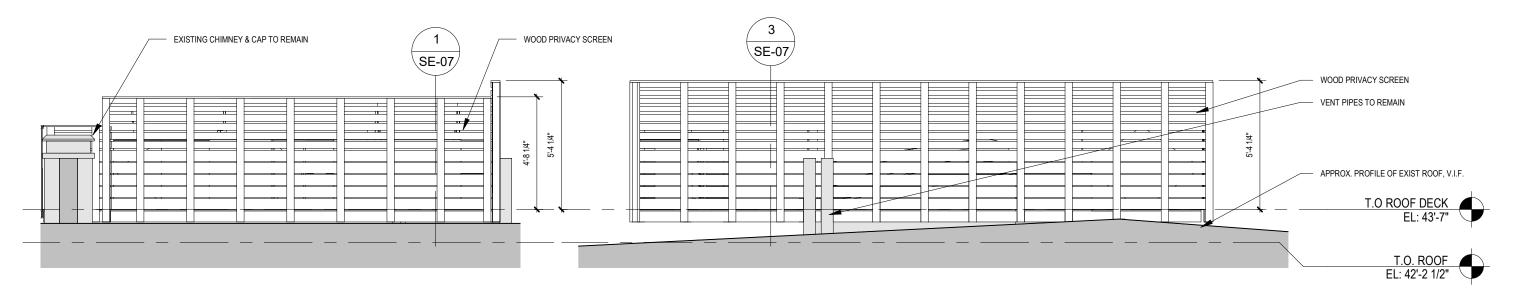

**Braddock Park Residence** 26 Braddock Park, Boston MA 02116 **ARCHITECTURE & INTERIORS** 

**PROPOSED DECK DETAILS** 

Scale: 1" = 1'-0" Date: 11/06/20

ARCHITECTURE & INTERIORS

**Braddock Park Residence** 26 Braddock Park, Boston MA 02116

PROPOSED DECK DETAILS

Scale: 1" = 1'-0" Date: 11/06/20

### **SE-08**

#### RAILING DETAIL SECTION