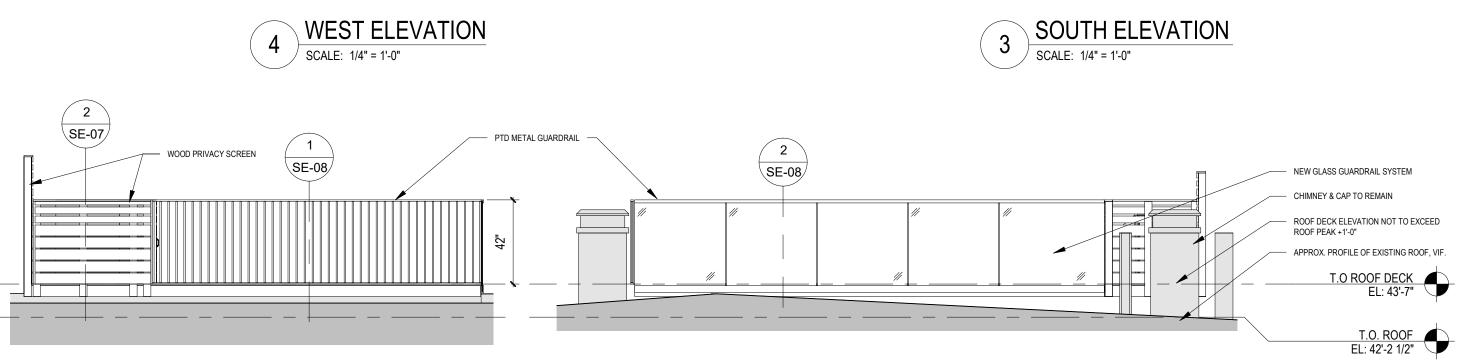

**Braddock Park Residence** 26 Braddock Park, Boston MA 02116 **ARCHITECTURE & INTERIORS** 

**PROPOSED DECK DETAILS** 

Scale: 1" = 1'-0" Date: 11/06/20

ARCHITECTURE & INTERIORS

**Braddock Park Residence** 26 Braddock Park, Boston MA 02116

PROPOSED DECK DETAILS

Scale: 1" = 1'-0" Date: 11/06/20

### **SE-08**

#### RAILING DETAIL SECTION