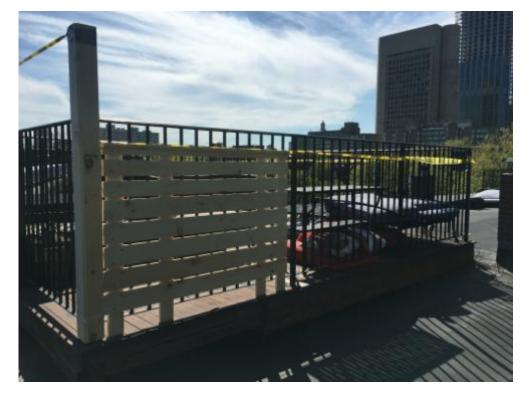

#### PROPOSED ROOF DECK PERSPECTIVES

Date: 11/06/20

VIEW NORTH FROM ADJACENT ROOF

DETAIL VIEW NORTHEAST

VIEW NORTHEAST

Braddock Park Residence 26 Braddock Park, Boston MA 02116 EXISTING ROOF DECK PHOTOS Scale: NONE Date: 11/06/20

EXISTING ROOF HATCH

VIEW NORTHWEST AT BRADDOCK PARK & COLUMBUS AVE TAKEN 10.28.2020 4 VIEW NORTHWEST AT BRADDOCK PARK

/ TAKEN 10.28.2020

3

Braddock Park Residence 26 Braddock Park, Boston MA 02116 EXISTING STREET CONTEXT Scale: 1/8" = 1'-0" Date: 11/06/20

VIEW NORTH FROM ADJACENT ROOF

VIEW SOUTH FROM ADJACENT ROOF

Braddock Park Residence 26 Braddock Park, Boston MA 02116 MOCKUP IMAGES Scale: Date: 11/06/20

VIEW EAST ON EXISTING DECK

VIEW SOUTHWEST

PROPOSED VIEW SOUTHWEST - ACROSS BRADDOCK PARK