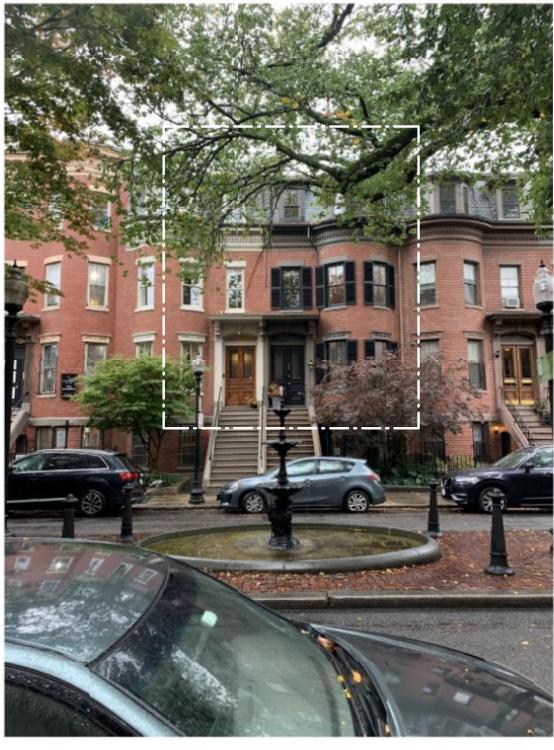

VIEW NORTH FROM ADJACENT ROOF

VIEW SOUTH FROM ADJACENT ROOF

Braddock Park Residence 26 Braddock Park, Boston MA 02116 MOCKUP IMAGES Scale: Date: 11/06/20

VIEW EAST ON EXISTING DECK

VIEW SOUTHWEST

PROPOSED VIEW SOUTHWEST - ACROSS BRADDOCK PARK

1

Braddock Park Residence 26 Braddock Park, Boston MA 02116 PROPOSED STREET CONTEXT Scale: 1/8" = 1'-0"

Date: 11/06/20

MOCKUP CLOSE-UP

SE-13

MAHOGANY SCREEN DETAIL

MAHOGANY SCREEN

Braddock Park Residence 26 Braddock Park, Boston MA 02116 PROPOSED DECK INSPIRATION MATERIAL IMAGES Scale: Date: 11/06/20 MAHOGANY DECKING AND SCREEN