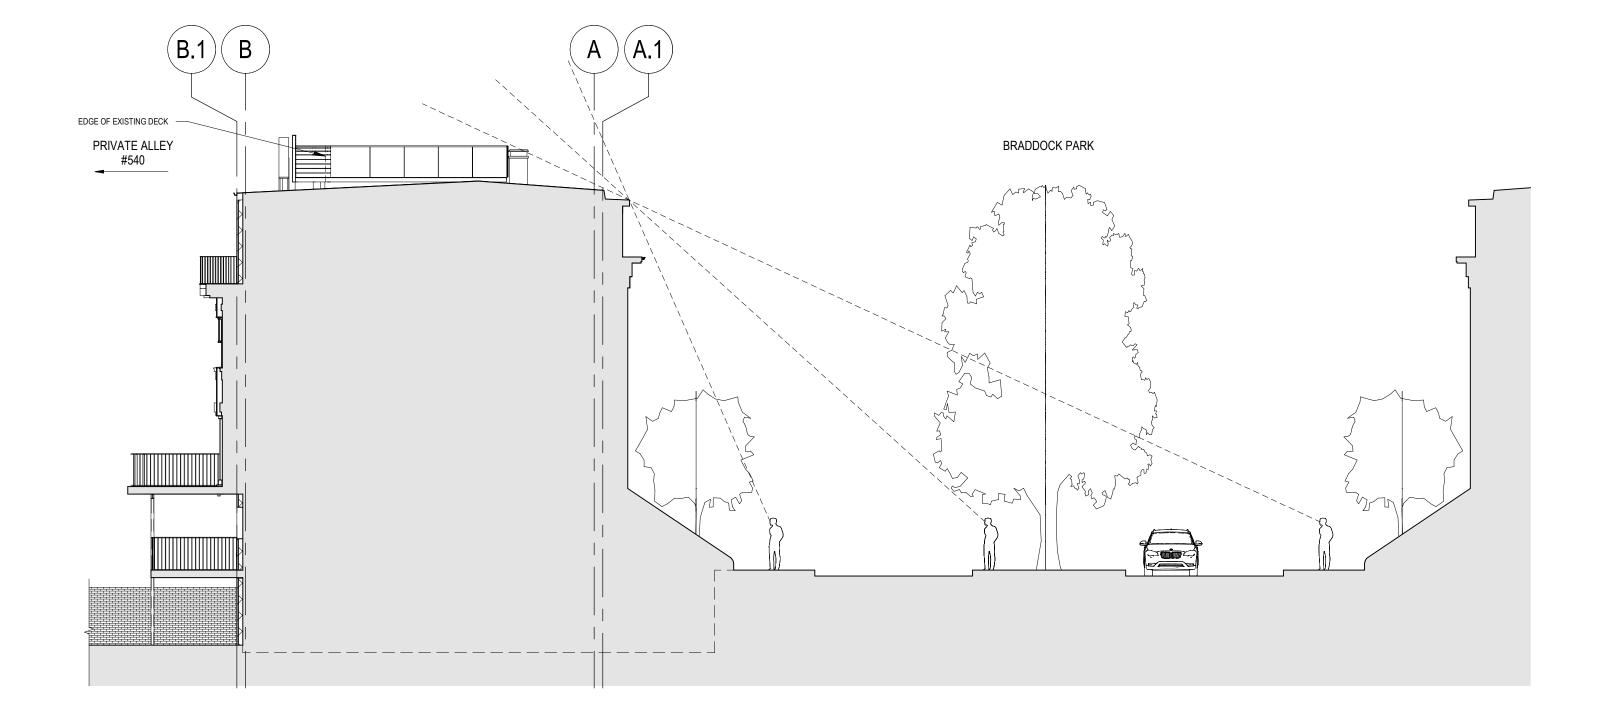

EXISTING & PROPOSED WEST ELEVATION Scale: 1/8" = 1'-0" Date: 11/06/20

PROPOSED SIGHTLINE SECTION LOOKING NORTH Scale: 3/32" = 1'-0" Date: 11/06/20

PROPOSED ROOF DECK ELEVATIONS Scale: 1/4" = 1'-0"

Date: 11/06/20