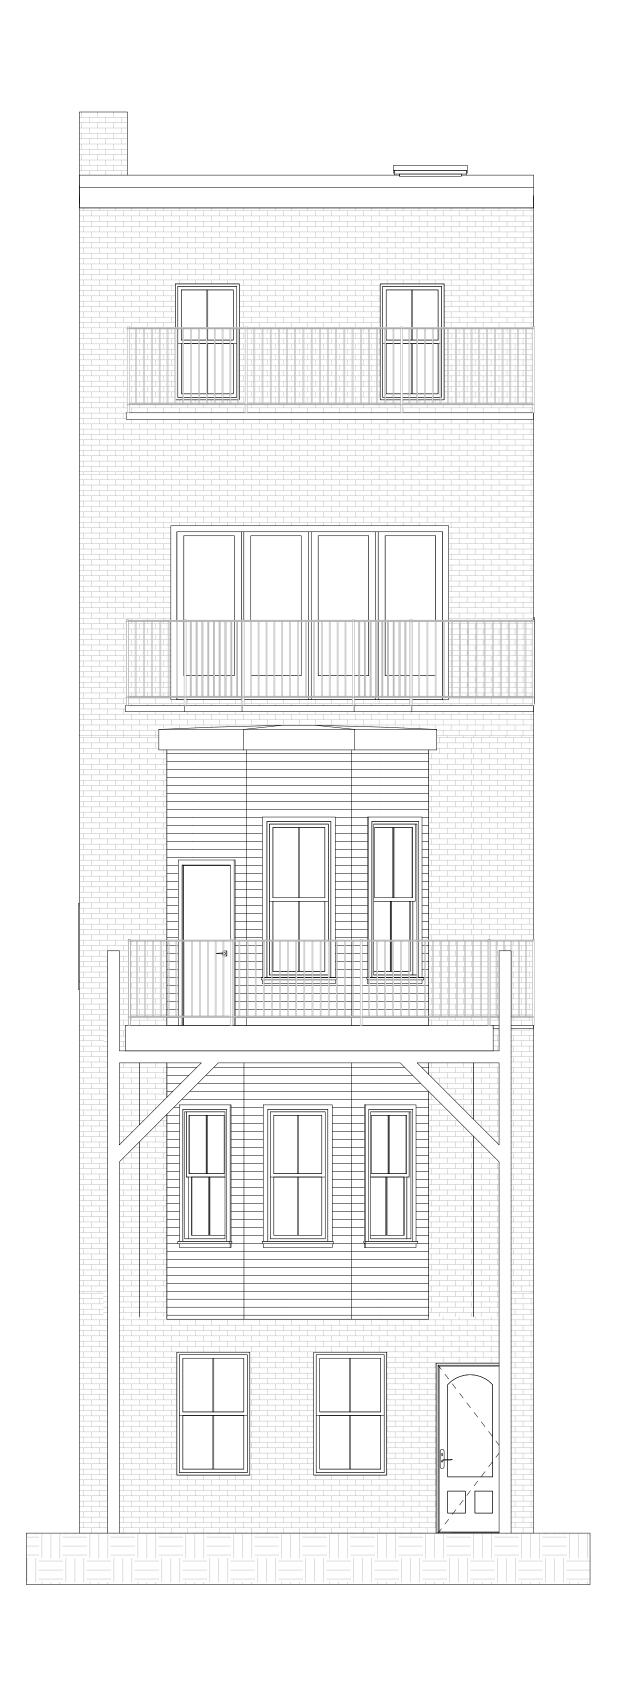

FIRE PROTECTION ENGINEERING Adams Fire Protection 75 First Street #8 Bridgewater, MA 02324 508.279.0014

Columbus Square Residence 7 Columbus Sq. Boston MA

exterior elevations

SCHEMATIC DESIGN

2 Proposed Front Elevation

1/4" = 1'-0"

3 Existing North Elevation Copy

4 Proposed Rear Elevation

1/4" = 1'-0"

FROM W NEWTON & COLUMBUS AVE Photo taken 4/21/2020

FROM COLUMBUS AVE

FROM W NEWTON & COLUMBUS AVE Photo taken 4/21/2020