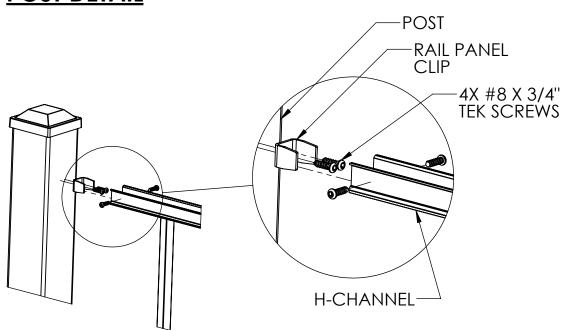

t #8 Bridgewater, MA 02324 508.279.0014

Columbus Square Residence 7 Columbus Sq. Boston MA

exterior elevations

SCHEMATIC DESIGN

2 Proposed Front Elevation

1/4" = 1'-0"

3 Existing North Elevation Copy

4 Proposed Rear Elevation

1/4" = 1'-0"



FROM W NEWTON & COLUMBUS AVE Photo taken 4/21/2020



FROM COLUMBUS AVE







FROM W NEWTON & COLUMBUS AVE Photo taken 4/21/2020



# 3" POSTS, WALL MOUNTED



## **ISOMETRIC VIEW**



(PART NUMBER VARIES (PART NUMBER VARIES BY SIZE)



**POST CAP** BY SIZE)



**RAIL** PANEL CLIP CL09410



**TOP RAIL WALL MOUNT** (PART NUMBER VARIES BY STYLE)



**BOTTOM RAIL** WALL MOUNT (PART NUMBER VARIES (PART NUMBER VARIES BY STYLE)



**RAIL PANEL SUPPORT LEG BY STYLE)** 

## **PART REFERENCE**



#### TOP RAIL PROFILE OPTIONS



#### **POST DETAIL**



**STRUCTURE** 

## **RAIL PANEL CLIP DETAIL**