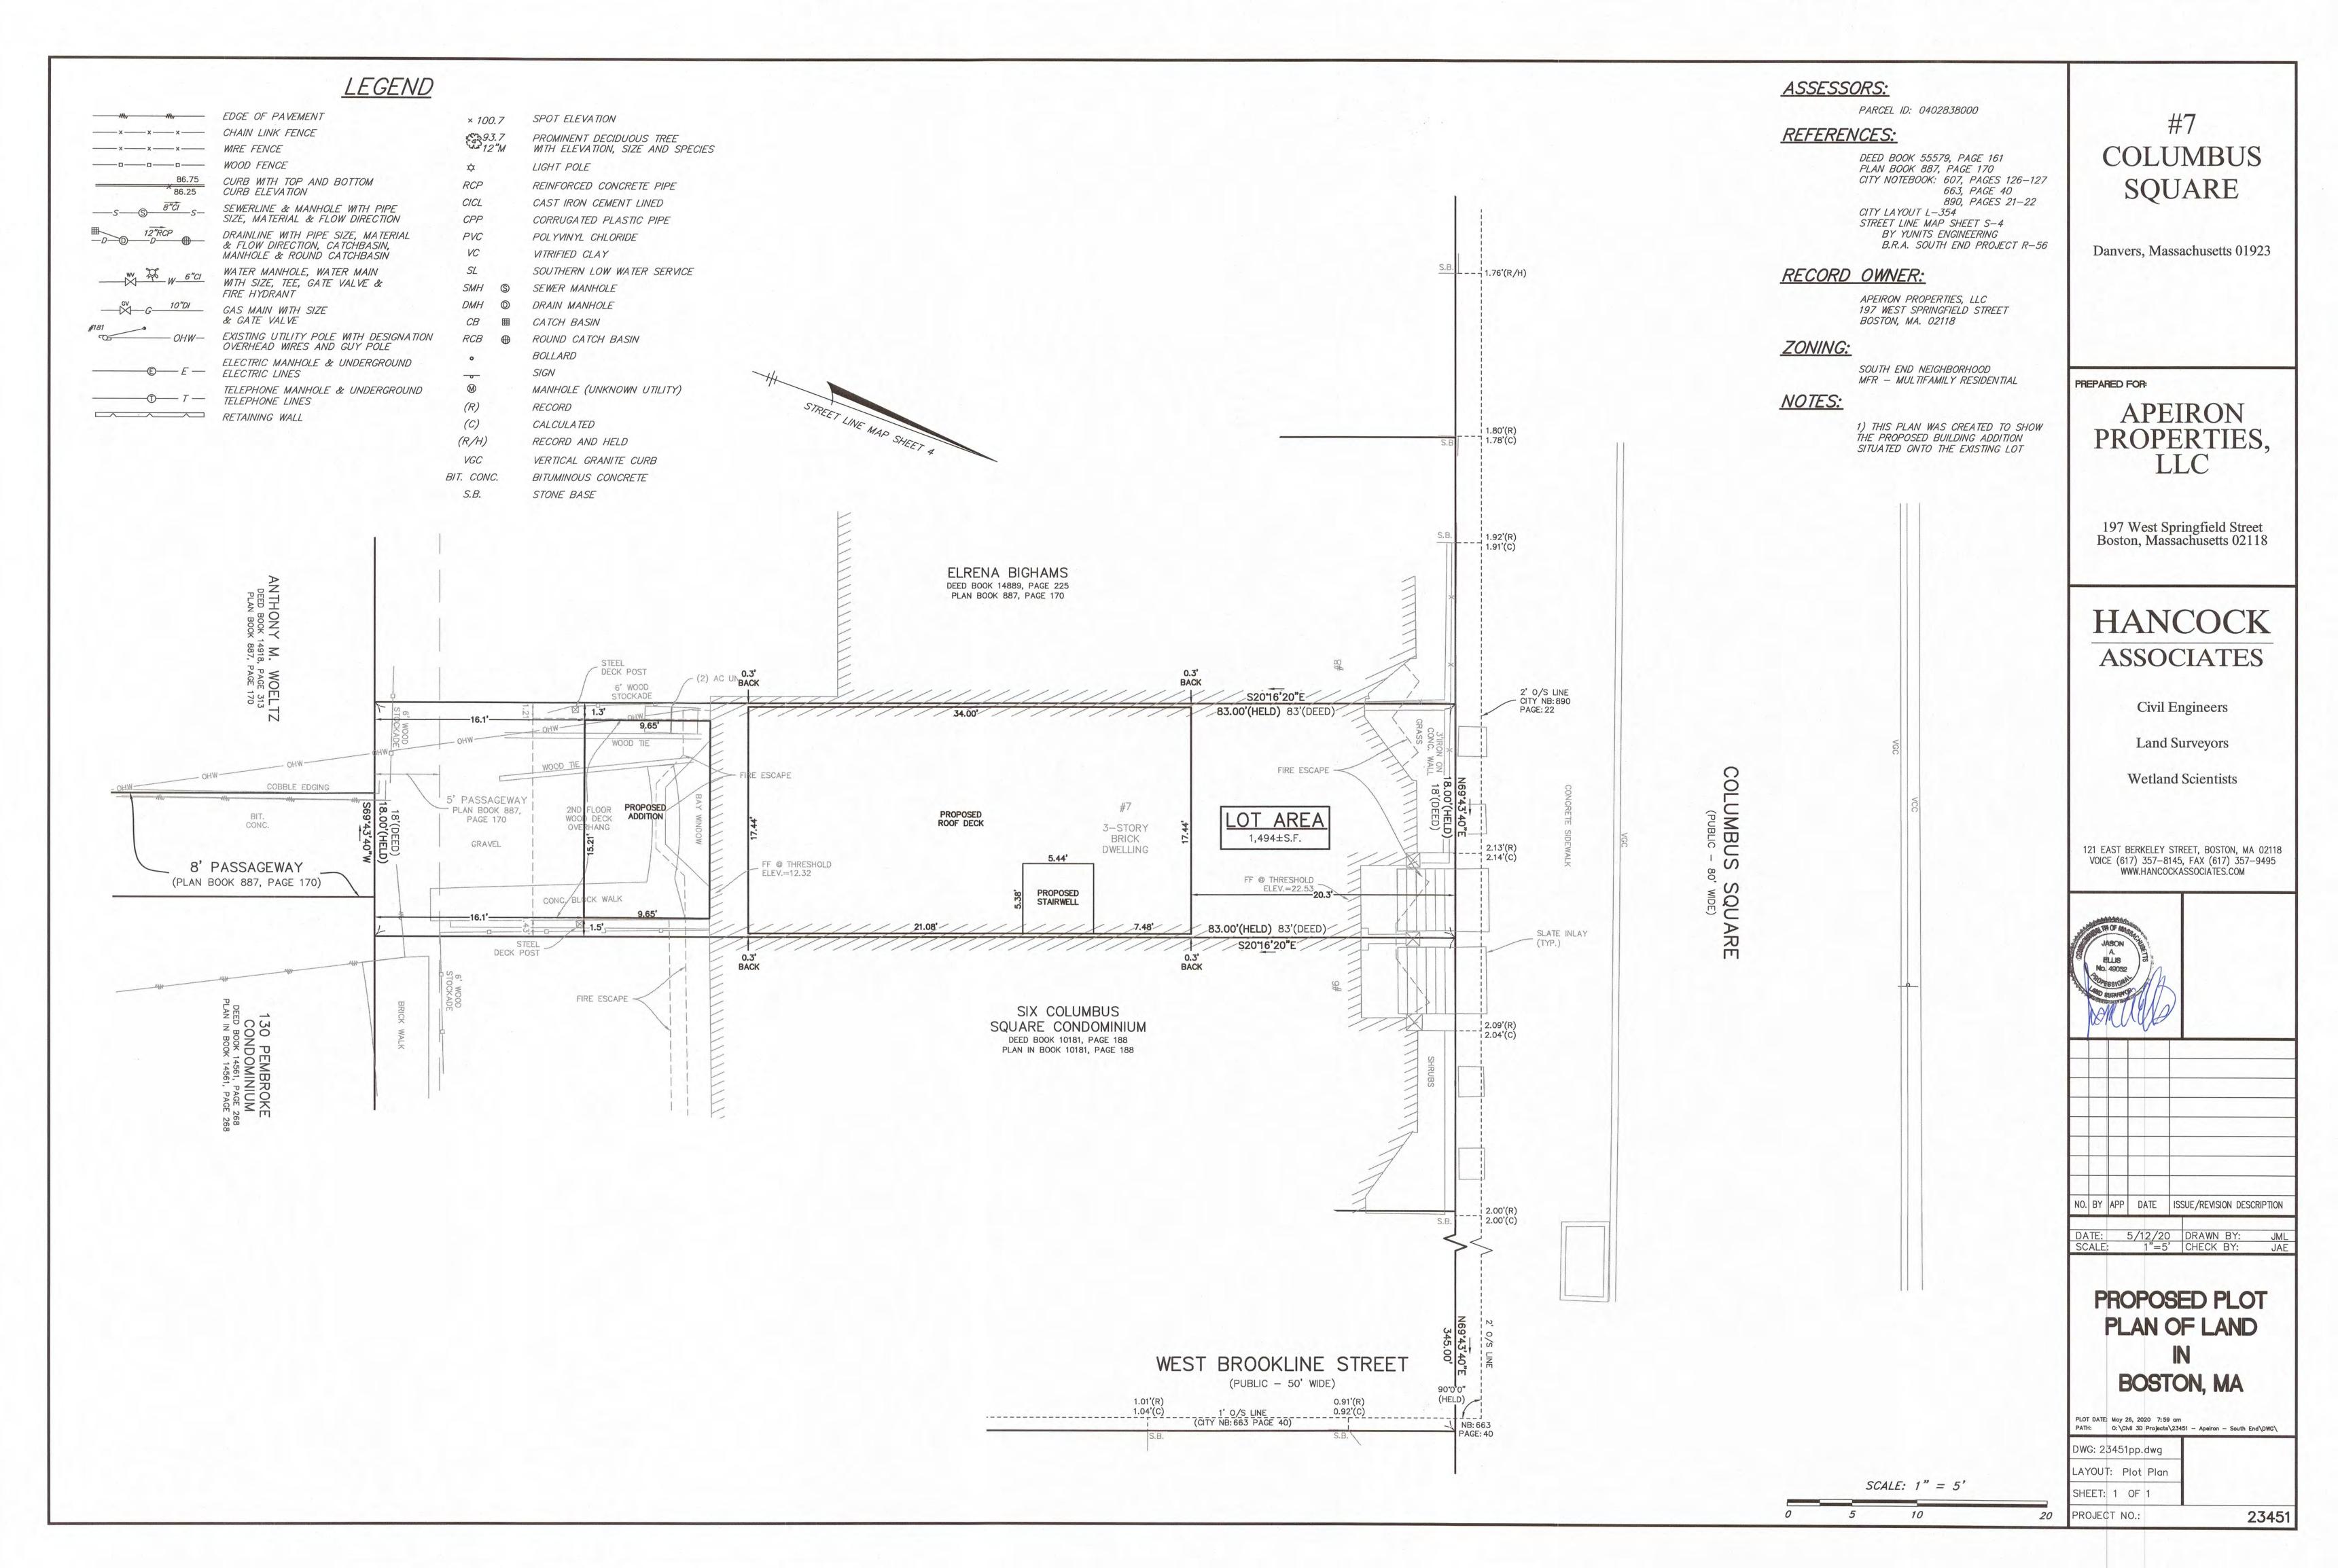

OWNER
Apeiron Properties LLC
C/O Jeffrey Wager
197 West Springfield Street
Boston, MA 02118

ARCHITECT
Aaron J. Weinert Design Studio LLC
d/b/a Studio DRAW 330 Washington Street #2
Boston, Massachusetts 02108
617.588.0071

#### CONTRACTOR

www.studio-draw.com

SURVEYING + SITE ENGINEERING
Hancock Associates 185 Center Street Danvers, MA 01720 978.777.3050

STRUCTURAL ENGINEERING
Siegel Associates
860 Walnut Street Newton, MA 02459 617.244.1612

FIRE PROTECTION ENGINEERING Adams Fire Protection 75 First Street #8 Bridgewater, MA 02324 508.279.0014

Columbus Square Residence 7 Columbus Sq. Boston MA

exterior elevations

SCHEMATIC DESIGN

2 Proposed Front Elevation

1/4" = 1'-0"

3 Existing North Elevation Copy

4 Proposed Rear Elevation

1/4" = 1'-0"



FROM W NEWTON & COLUMBUS AV