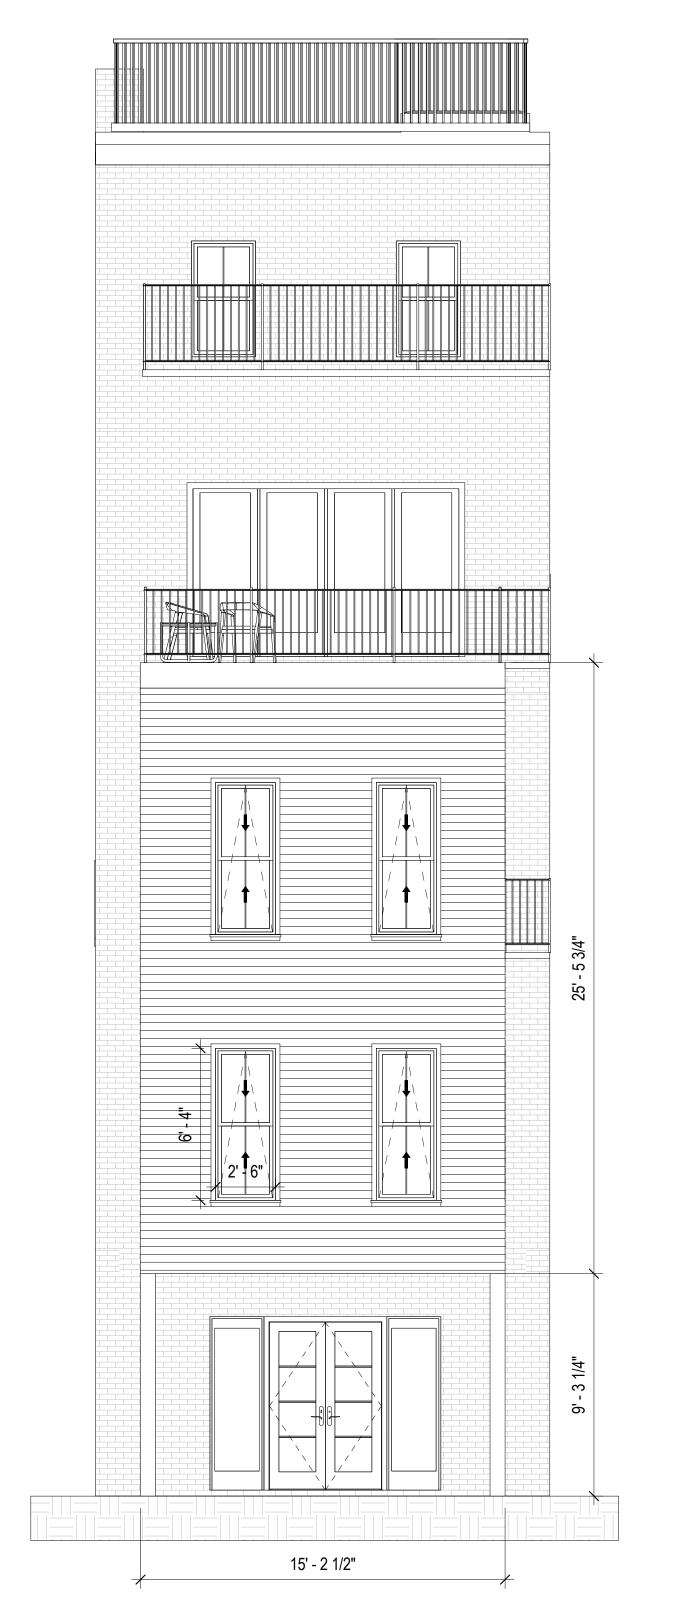

1/4" = 1'-0"

3 Existing North Elevation Copy

4 Proposed Rear Elevation

1/4" = 1'-0"

FROM W NEWTON & COLUMBUS AVE Photo taken 4/21/2020

FROM COLUMBUS AVE

FROM W NEWTON & COLUMBUS AVE Photo taken 4/21/2020