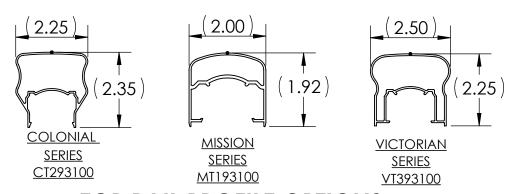

OTECTION ENGINEERING Adams Fire Protection 75 First Street #8 Bridgewater, MA 02324 508.279.0014

Columbus Square Residence 7 Columbus Sq. Boston MA

exterior elevations

SCHEMATIC DESIGN

2 Proposed Front Elevation

1/4" = 1'-0"

3 Existing North Elevation Copy

4 Proposed Rear Elevation

1/4" = 1'-0"



FROM W NEWTON & COLUMBUS AVE Photo taken 4/21/2020



FROM COLUMBUS AVE







FROM W NEWTON & COLUMBUS AVE Photo taken 4/21/2020



# 3" POSTS, WALL MOUNTED



## **ISOMETRIC VIEW**



(PART NUMBER VARIES (PART NUMBER VARIES BY SIZE)



**POST CAP** BY SIZE)



**RAIL** PANEL CLIP CL09410



**TOP RAIL WALL MOUNT** (PART NUMBER VARIES BY STYLE)



**BOTTOM RAIL** WALL MOUNT (PART NUMBER VARIES (PART NUMBER VARIES BY STYLE)



**RAIL PANEL SUPPORT LEG BY STYLE)** 

## **PART REFERENCE**



#### TOP RAIL PROFILE OPTIONS



#### **POST DETAIL**



**STRUCTURE** 

## **RAIL PANEL CLIP DETAIL**