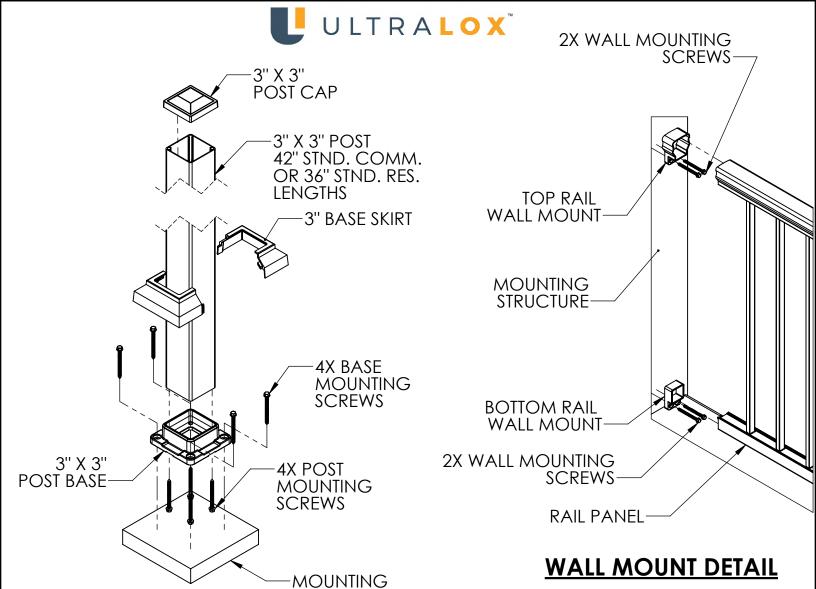

# 3" POSTS, WALL MOUNTED

## **ISOMETRIC VIEW**

(PART NUMBER VARIES (PART NUMBER VARIES BY SIZE)

**POST CAP** BY SIZE)

**RAIL** PANEL CLIP CL09410

**TOP RAIL WALL MOUNT** (PART NUMBER VARIES BY STYLE)

**BOTTOM RAIL** WALL MOUNT (PART NUMBER VARIES (PART NUMBER VARIES BY STYLE)

**RAIL PANEL SUPPORT LEG BY STYLE)** 

#### **POST DETAIL**

**STRUCTURE** 