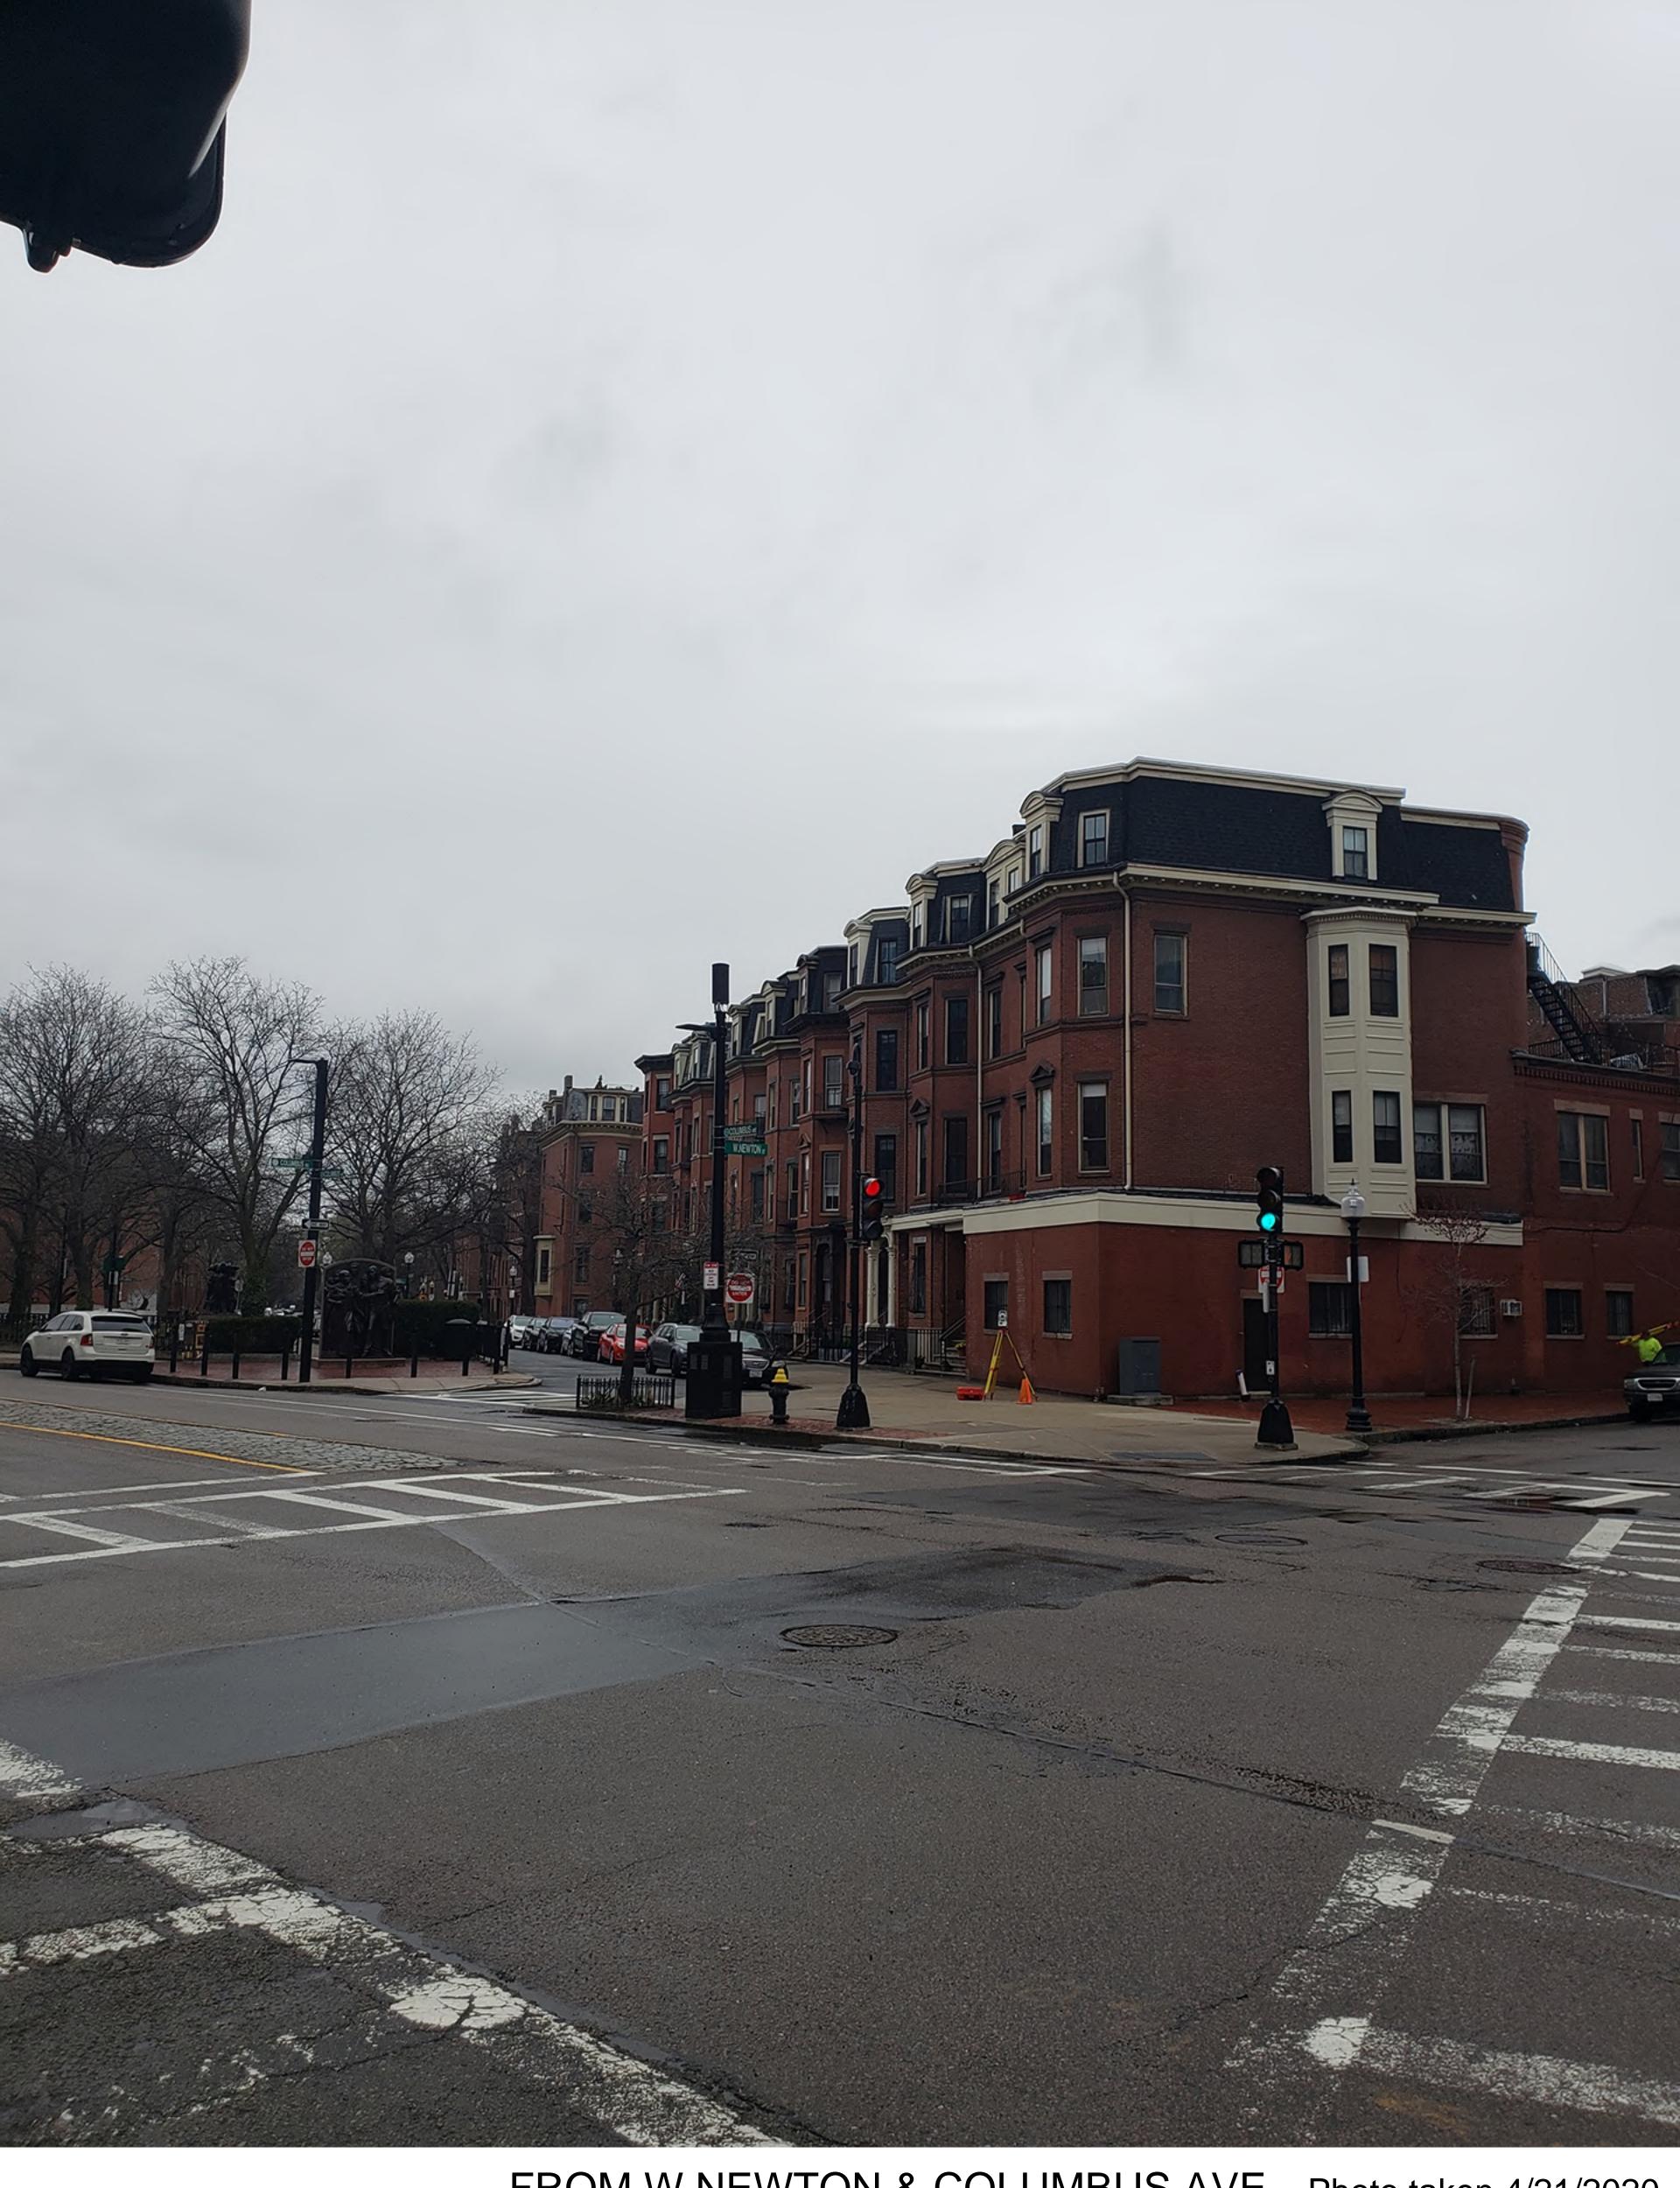

1/4" = 1'-0"

3 Existing North Elevation Copy

4 Proposed Rear Elevation

1/4" = 1'-0"

FROM W NEWTON & COLUMBUS AVE Photo taken 4/21/2020

FROM COLUMBUS AVE

FROM W NEWTON & COLUMBUS AVE Photo taken 4/21/2020