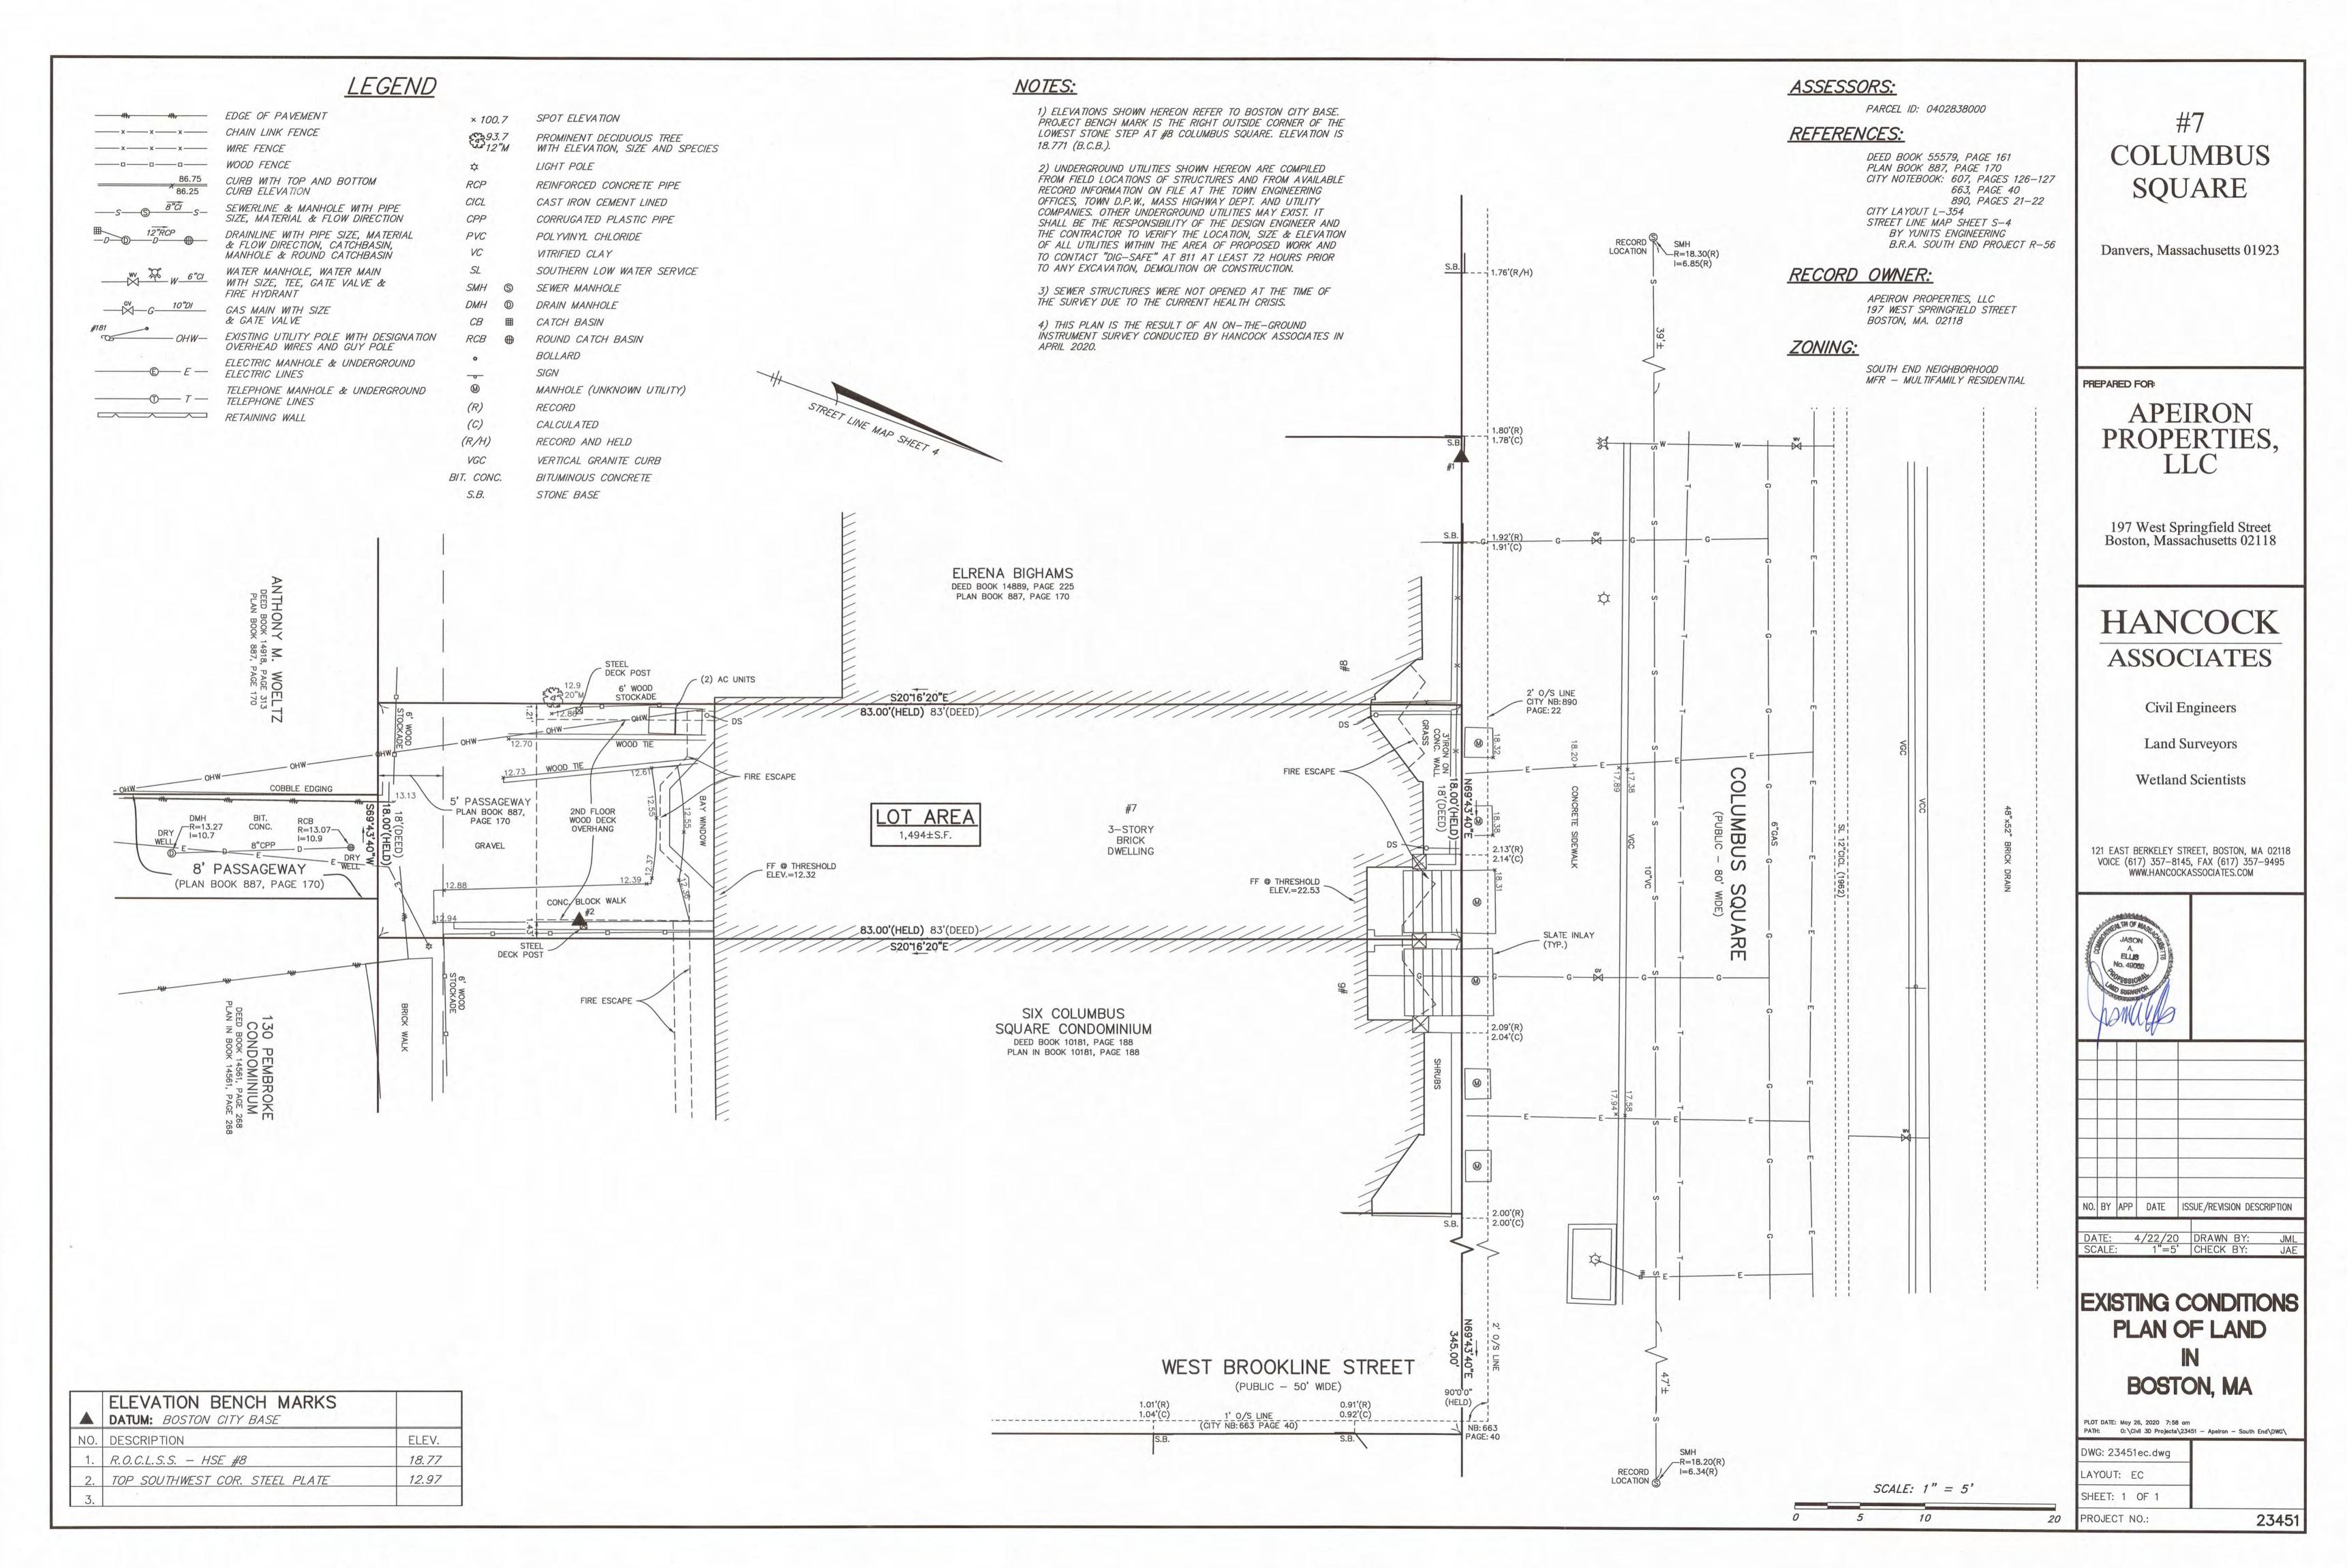

OWNER
Apeiron Properties LLC
C/O Jeffrey Wager
197 West Springfield Street
Boston, MA 02118

ARCHITECT
Aaron J. Weinert Design Studio LLC
d/b/a Studio DRAW 330 Washington Street #2
Boston, Massachusetts 02108
617.588.0071

#### CONTRACTOR

www.studio-draw.com

SURVEYING + SITE ENGINEERING
Hancock Associates 185 Center Street Danvers, MA 01720 978.777.3050

STRUCTURAL ENGINEERING
Siegel Associates
860 Walnut Street Newton, MA 02459 617.244.1612

FIRE PROTECTION ENGINEERING Adams Fire Protection 75 First Street #8 Bridgewater, MA 02324 508.279.0014

Columbus Square Residence 7 Columbus Sq. Boston MA

exterior elevations

SCHEMATIC DESIGN

2 Proposed Front Elevation

1/4" = 1'-0"

3 Existing North Elevation Copy

4 Proposed Rear Elevation

1/4" = 1'-0"



FROM W NEWTON & COLUMBUS