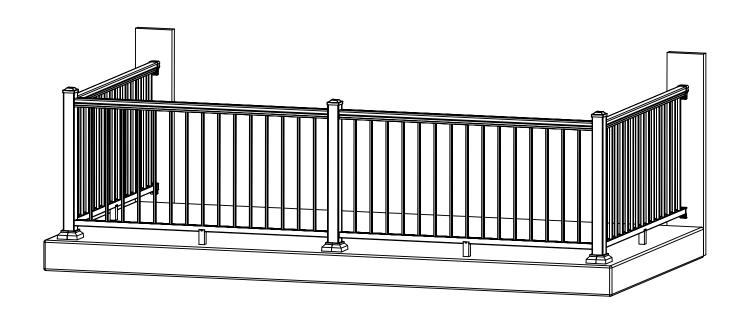

# 3" POSTS, WALL MOUNTED

## **ISOMETRIC VIEW**

(PART NUMBER VARIES (PART NUMBER VARIES BY SIZE)

**POST CAP** BY SIZE)

**RAIL** PANEL CLIP CL09410

**TOP RAIL WALL MOUNT** (PART NUMBER VARIES BY STYLE)

**BOTTOM RAIL** WALL MOUNT (PART NUMBER VARIES (PART NUMBER VARIES BY STYLE)

**RAIL PANEL SUPPORT LEG BY STYLE)** 

## **PART REFERENCE**