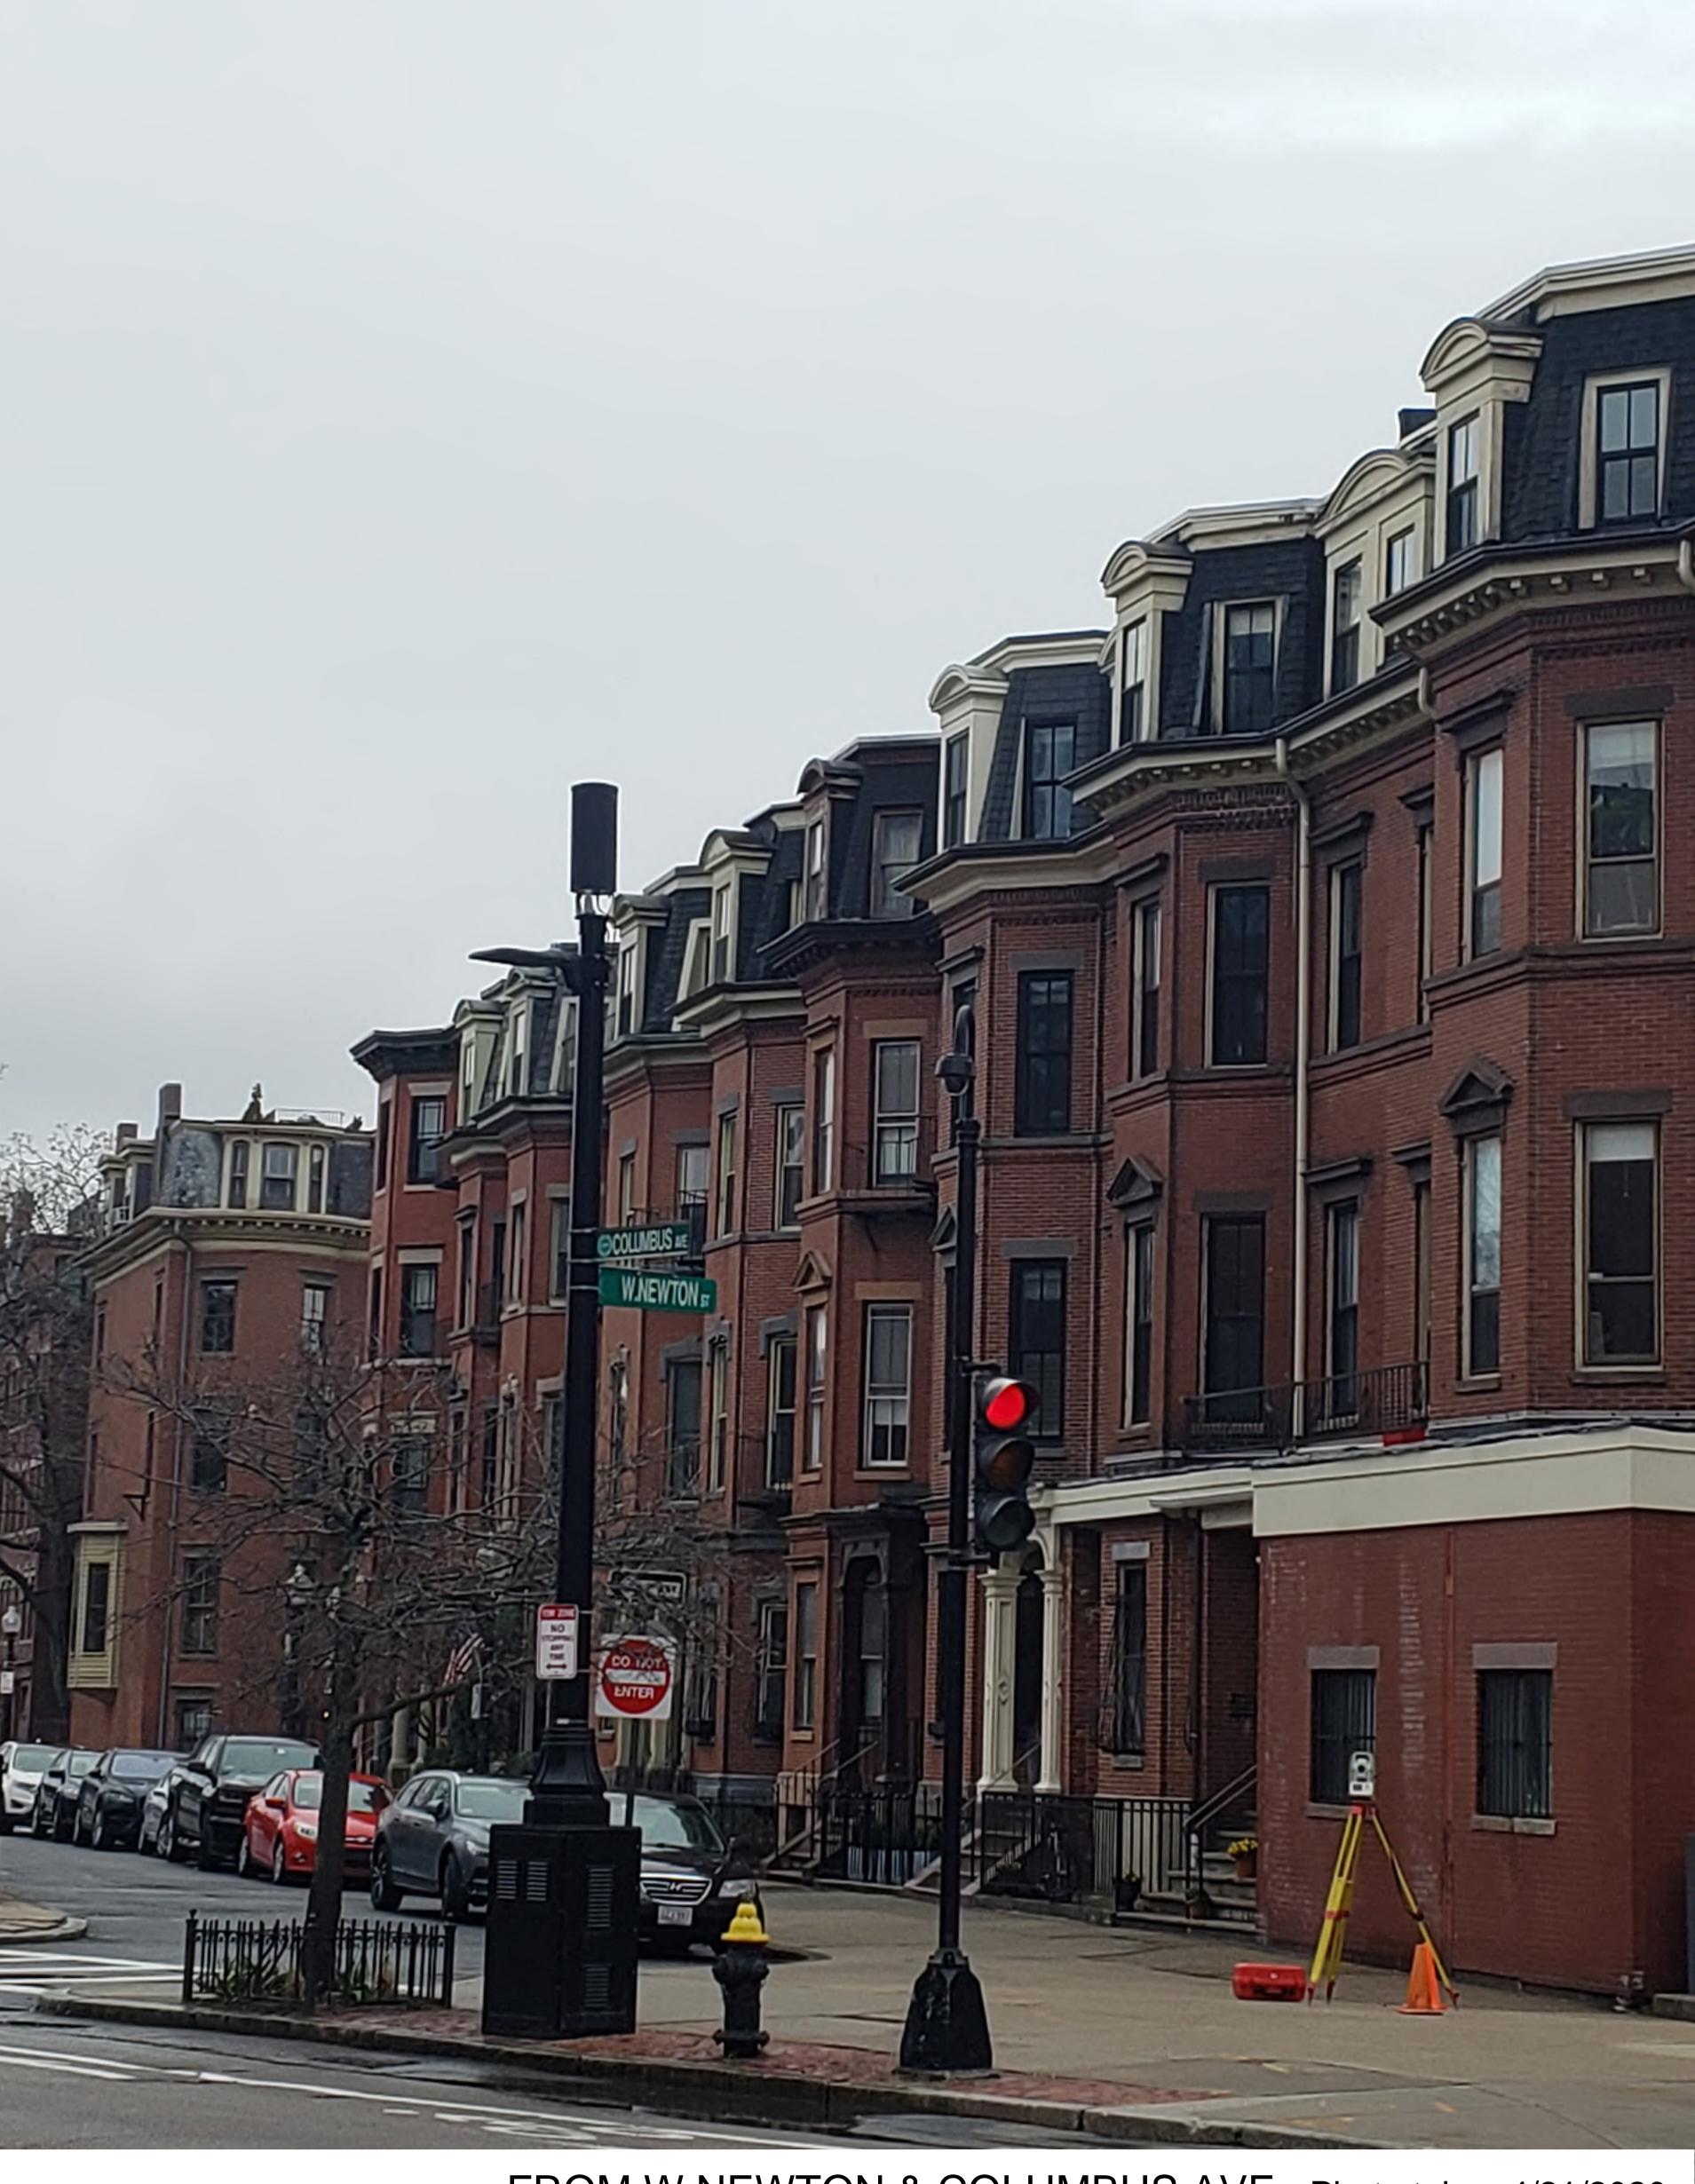

1/4" = 1'-0"

3 Existing North Elevation Copy

4 Proposed Rear Elevation

1/4" = 1'-0"

FROM W NEWTON & COLUMBUS AVE Photo taken 4/21/2020

FROM COLUMBUS AVE

FROM W NEWTON & COLUMBUS AVE Photo taken 4/21/2020