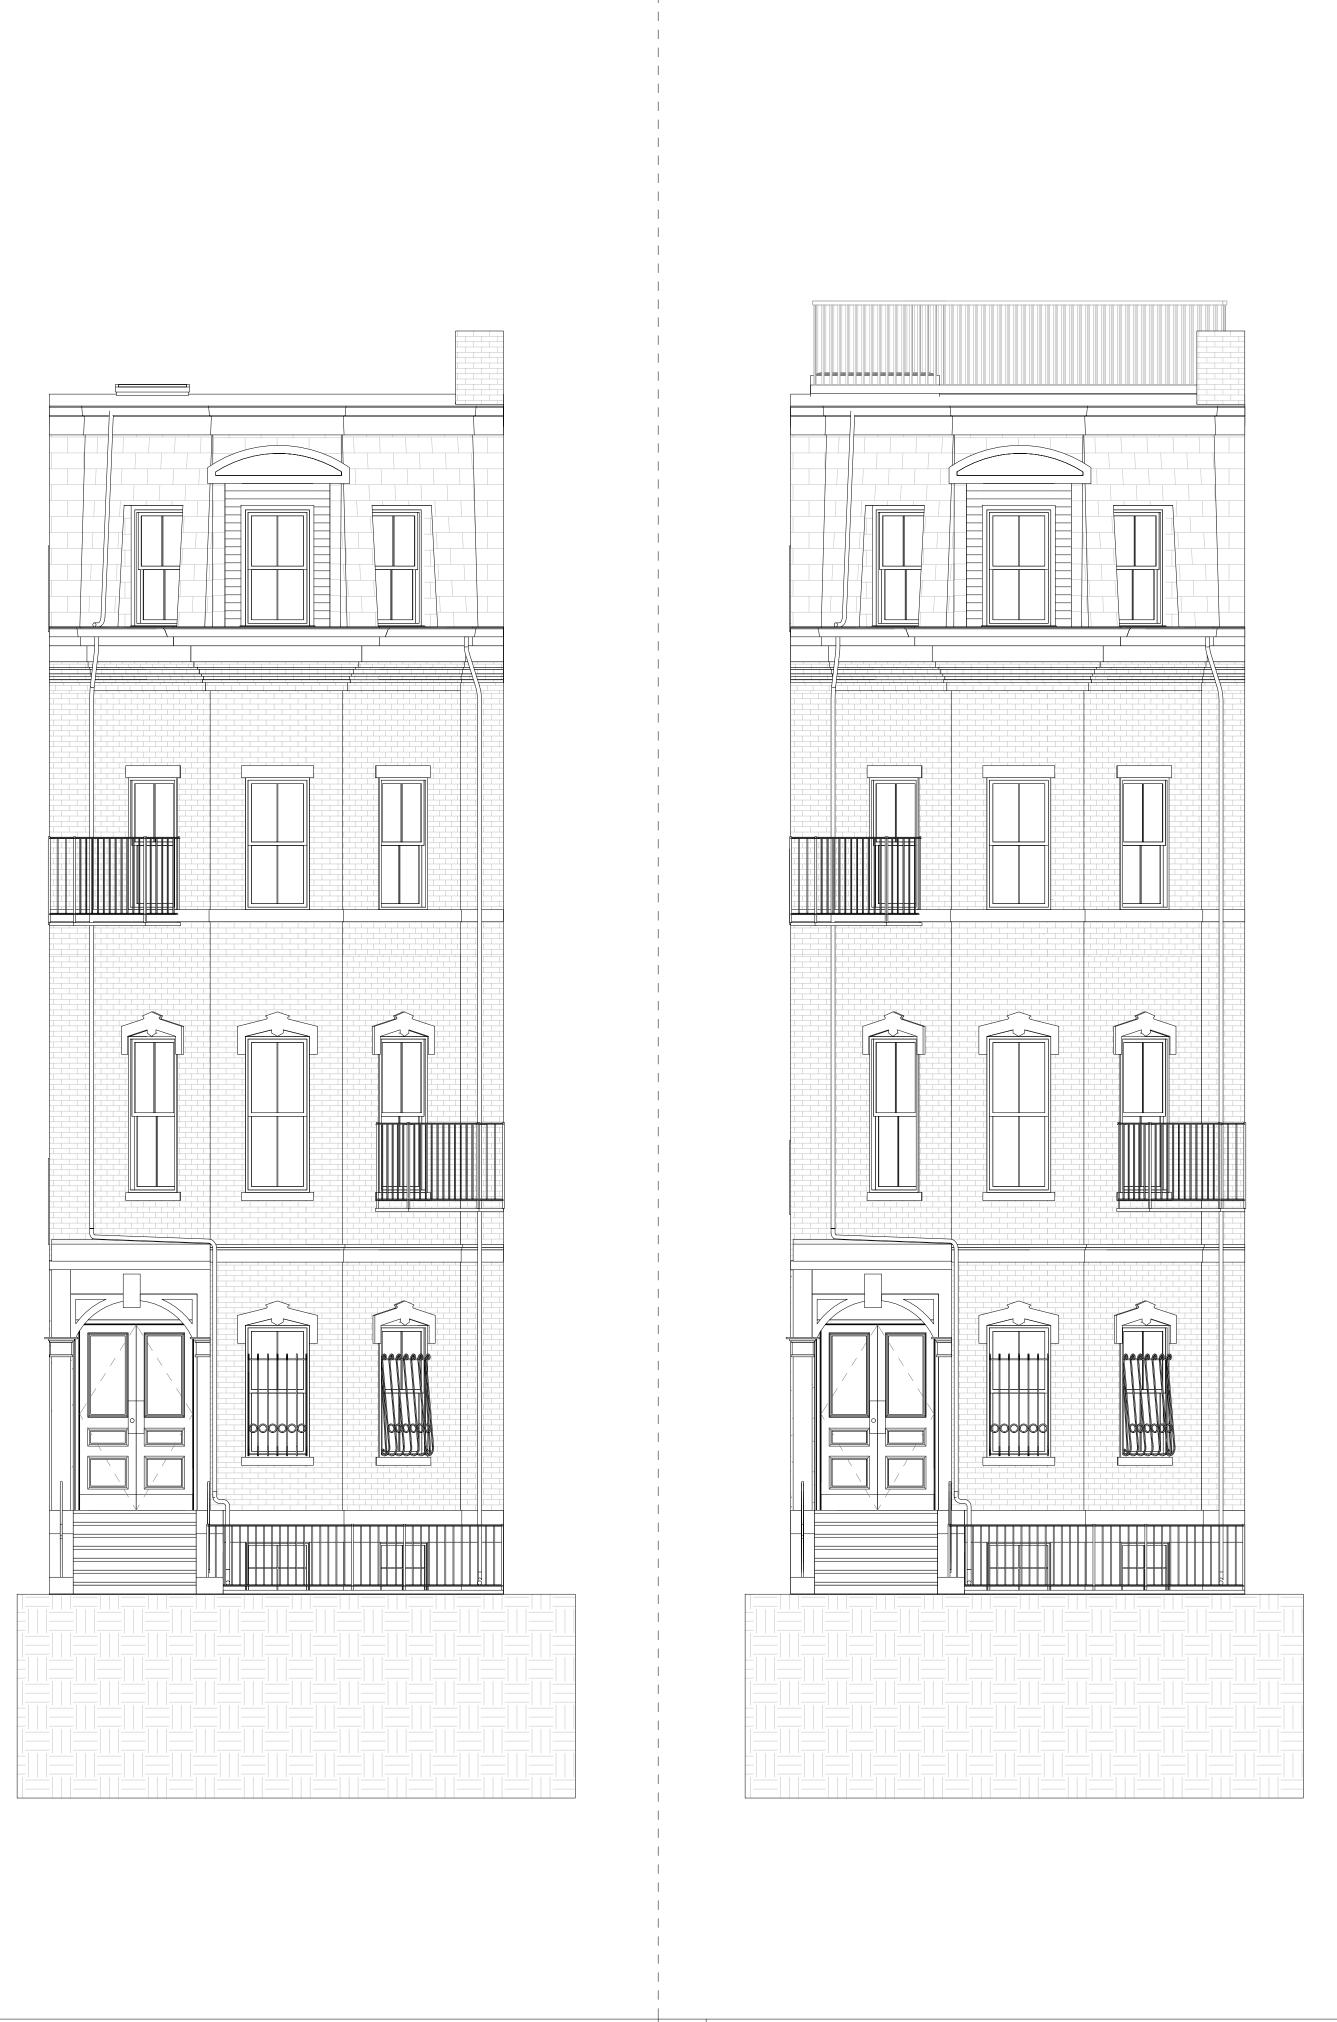

FIRE PROTECTION ENGINEERING Adams Fire Protection 75 First Street #8 Bridgewater, MA 02324 508.279.0014

Columbus Square Residence 7 Columbus Sq. Boston MA

exterior elevations

SCHEMATIC DESIGN

2 Proposed Front Elevation

1/4" = 1'-0"

3 Existing North Elevation Copy

4 Proposed Rear Elevation

1/4" = 1'-0"

FROM W NEWTON & COLUMBUS AVE Photo taken 4/21/2020

FROM COLUMBUS AVE

FROM W NEWTON & COLUMBUS AVE Photo taken 4/21/2020