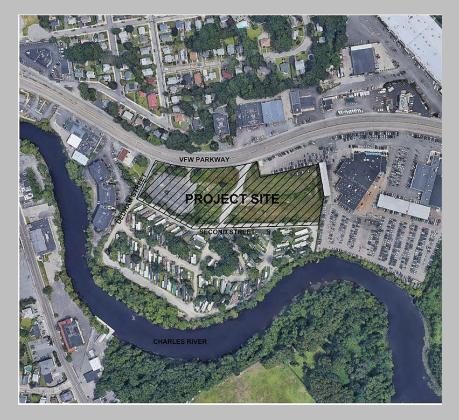

# **Project Overview**

Lincoln Parkway LLC

#### Location

- Project Highlights
  - LEED (Gold)
  - Two 4 Story Buildings
    - 254 Apartment Units
  - 5 Story Precast Parking Garage
  - Outdoor Pool, Exterior
     Courtyard, Fitness
     Center, Café, Pet Spa

1545 & 1555 VFW Parkway West Roxbury, MA 02132